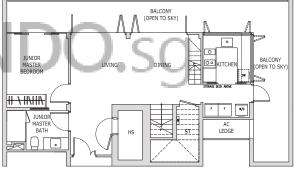

KEY PLAN

Isometric view of furniture deck Clear ceiling height of 4.7m

PES

LIVING

BEDROOM 2

1/1 VI /I

The above plan is subject to change as may be required or approved by the relevant authorites. All floor areas are approximate and subject to final survey.