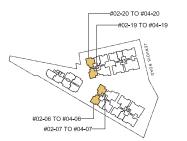

(Mirrored) Blk 41 #02-06 to #04-06 Blk 45 #02-19 to #04-19

2-Bedroom

Type B1A (p) 82 sqm / 883 sqft Blk 45 #01-20

2-Bedroom Type B1 (p) 89 sqm / 958 sqft Blk 41 #01-07

MASTER BEDROOM

Isometric view of storage deck Clear ceiling height of 3.3m