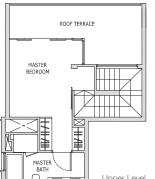

# Penthouse

Type PH3
137 sqm / 1,475 sqft
(Includes 6 sqm / 65 sqft
strata void)

Blk 41 #05-07 Blk 45 #05-20 (Mirrored) Blk 41 #05-06 Blk 45 #05-19

BALCONY

LIVING

DINING

KITCHEN

JUNIOR MASTER BEDROOM

JUNIOR MASTER BATH

AC LEDGE •

ROOF TERRACE

MASTER BEDROOM

Upper Level

Lower Level

BEDROOM 3

N V NII

Clear ceiling height of 3.3m

#05-03-

ROOF TERRACE

JACUZZI

ROOF TERRACE

FAMILY ROOM