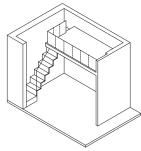

## 2-Bedroom + Family Loft

Type BL1B 143 sqm / 1,539 sqft (Includes 20 sqm / 215 sqft strata void)

Blk 47 #03-26

Type BL1 B (p) 145 sqm / 1,561 sqft (Includes 20 sqm / 215 sqft strata void)

Blk 47 #01-26

Isometric view of storage deck Clear ceiling height of 3.2m

0 1 3 5M

#03-26

KEY PLAN O

Isometric view of storage deck Clear ceiling height of 3.2m

0 1 3 5M