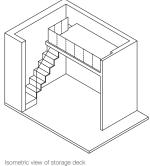

(Mirrored) Blk 41 #02-06 to #04-06 Blk 45 #02-19 to #04-19

2-Bedroom

Type B1A (p) 82 sqm / 883 sqft Blk 45 #01-20

2-Bedroom Type B1 (p) 89 sqm / 958 sqft Blk 41 #01-07

MASTER BEDROOM

Isometric view of storage deck Clear ceiling height of 3.3m

Isometric view of storage deck Clear ceiling hight of 3.2m

The above plan is subject to change as may be required or approved by the relevant authorites. All floor areas are approximate and subject to final survey.