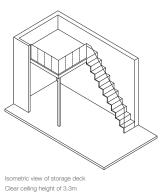

(Mirrored) Blk 41 #02-06 to #04-06 Blk 45 #02-19 to #04-19

2-Bedroom

Type B1A (p) 82 sqm / 883 sqft Blk 45 #01-20

2-Bedroom Type B1 (p) 89 sqm / 958 sqft Blk 41 #01-07

MASTER BEDROOM

Isometric view of storage deck Clear ceiling height of 3.3m