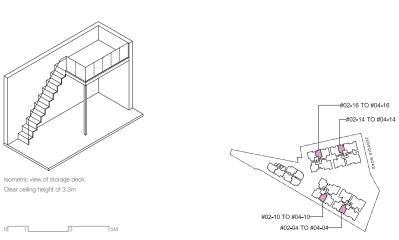

(Mirrored) Blk 41 #02-06 to #04-06 Blk 45 #02-19 to #04-19

2-Bedroom

Type B1A (p) 82 sqm / 883 sqft Blk 45 #01-20

2-Bedroom Type B1 (p) 89 sqm / 958 sqft Blk 41 #01-07

MASTER BEDROOM

Isometric view of storage deck Clear ceiling height of 3.3m

#01-20

Type B2 93 sqm / 1,001 sqft

Blk 41 #02-09 to #04-09 Blk 43 #02-13 to #04-13

(Mirrored) Blk 39 #02-05 to #04-05 Blk 45 #02-17 to #04-17

#### 2-Bedroom

Type B2 (p) 96 sqm / 1,033 sqft Blk 41 #01-09 Blk 43 #01-13 (Mirrored) Blk 39 #01-05 Blk 45 #01-17

THIS KEY PLAN IS NOT TO SCALE