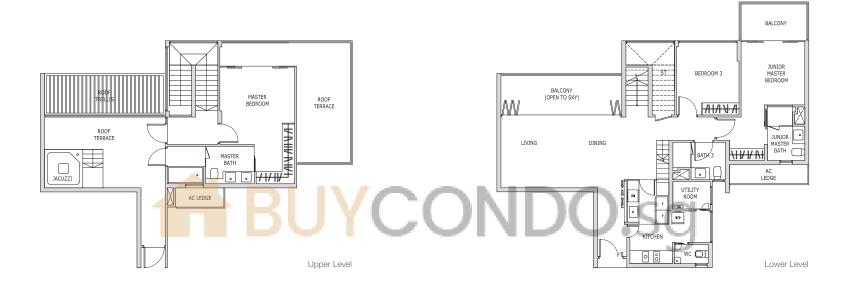

# Penthouse

Type PH3
137 sqm / 1,475 sqft
(Includes 6 sqm / 65 sqft
strata void)

Blk 41 #05-07 Blk 45 #05-20 (Mirrored) Blk 41 #05-06 Blk 45 #05-19

BALCONY

LIVING

DINING

KITCHEN

JUNIOR MASTER BEDROOM

JUNIOR MASTER BATH

AC LEDGE •

ROOF TERRACE

MASTER BEDROOM

Upper Level

Lower Level

BEDROOM 3

N V NII

Clear ceiling height of 3.3m

#05-03-

ROOF TERRACE

JACUZZI

ROOF TERRACE

FAMILY ROOM