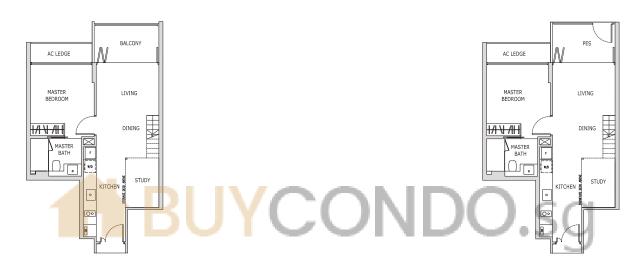

1-Bedroom + Study

Type A 57 sqm / 614 sqft

Blk 39 #02-04 to #04-04 Blk 45 #02-16 to #04-16

(Mirrored) Blk 41 #02-10 to #04-10 Blk 43 #02-14 to #04-14 1-Bedroom + Study

> Type A (p) 58 sqm / 624 sqft

Blk 39 #01-04 Blk 45 #01-16

(Mirrored) Blk 41 #01-10 Blk 43 #01-14

The above plan is subject to change as may be required or approved by the relevant authorites. All floor areas are approximate and subject to final survey.

Isometric view of furniture deck Clear ceiling height of 4.7m