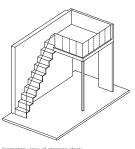

(Mirrored) Blk 41 #02-06 to #04-06 Blk 45 #02-19 to #04-19

2-Bedroom

Type B1A (p) 82 sqm / 883 sqft Blk 45 #01-20

2-Bedroom Type B1 (p) 89 sqm / 958 sqft Blk 41 #01-07

MASTER BEDROOM

Isometric view of storage deck Clear ceiling height of 3.3m

Isometric view of storage deck Clear ceiling hight of 3.2m

The above plan is subject to change as may be required or approved by the relevant authorites. All floor areas are approximate and subject to final survey.