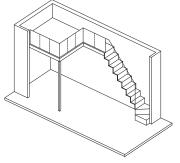

0 1 3 5M

The above plan is subject to change as may be required or approved by the relevant authorites. All floor areas are approximate and subject to final survey.

KEY PLAN O

Type B1 83 sqm / 893 sqft

Blk 41 #02-07 to #04-07 Blk 45 #02-20 to #04-20

Isometric view of storage deck Clear ceiling hight of 3.2m

The above plan is subject to change as may be required or approved by the relevant authorites. All floor areas are approximate and subject to final survey.