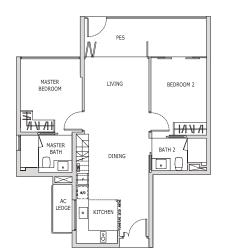

(Mirrored) Blk 41 #02-06 to #04-06 Blk 45 #02-19 to #04-19

2-Bedroom

Type B1A (p) 82 sqm / 883 sqft Blk 45 #01-20

2-Bedroom Type B1 (p) 89 sqm / 958 sqft Blk 41 #01-07

MASTER BEDROOM

Isometric view of storage deck Clear ceiling height of 3.3m

KEY PLAN

Isometric view of furniture deck Clear ceiling height of 4.7m

PES

LIVING

BEDROOM 2

1/1 VI /I

The above plan is subject to change as may be required or approved by the relevant authorites. All floor areas are approximate and subject to final survey.