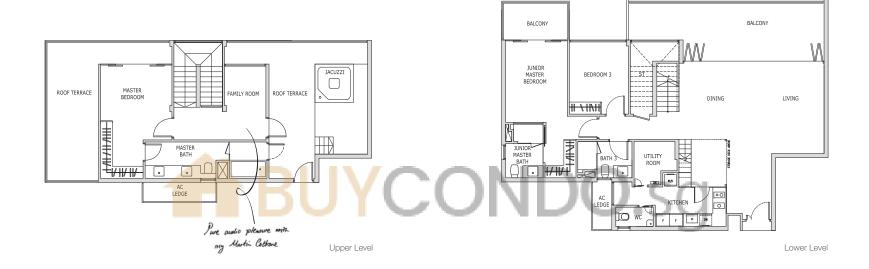

# Penthouse

Type PH3
137 sqm / 1,475 sqft
(Includes 6 sqm / 65 sqft
strata void)

Blk 41 #05-07 Blk 45 #05-20 (Mirrored) Blk 41 #05-06 Blk 45 #05-19

BALCONY

LIVING

DINING

KITCHEN

JUNIOR MASTER BEDROOM

JUNIOR MASTER BATH

AC LEDGE •

ROOF TERRACE

MASTER BEDROOM

Upper Level

Lower Level

BEDROOM 3

N V NII

Clear ceiling height of 3.3m

#05-03-

ROOF TERRACE

JACUZZI

ROOF TERRACE

FAMILY ROOM