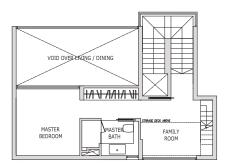

(Mirrored) Blk 41 #02-06 to #04-06 Blk 45 #02-19 to #04-19

2-Bedroom

Type B1A (p) 82 sqm / 883 sqft Blk 45 #01-20

2-Bedroom Type B1 (p) 89 sqm / 958 sqft Blk 41 #01-07

MASTER BEDROOM

Isometric view of storage deck Clear ceiling height of 3.3m

KEY PLAN

Isometric view of furniture deck Clear ceiling height of 4.7m

PES

LIVING

BEDROOM 2

1/1 VI /I

The above plan is subject to change as may be required or approved by the relevant authorites. All floor areas are approximate and subject to final survey.