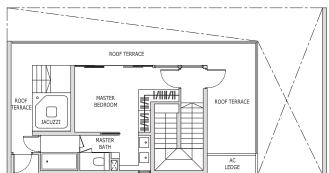

JUNIOR MASTER BATH

AC LEDGE •

ROOF TERRACE

MASTER BEDROOM

Upper Level

Lower Level

BEDROOM 3

N V NII

Clear ceiling height of 3.3m

#05-03-

ROOF TERRACE

JACUZZI

ROOF TERRACE

FAMILY ROOM