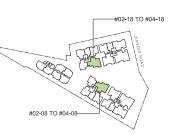

3-Bedroom

Type C2 (p) 146 sqm / 1,572 sqft Blk 39 #01-03

Type C3 129 sqm / 1,389 sqft Blk 41 #02-08 to #04-08 (Mirrored) Blk 45 #02-18 to #04-18

## 3-Bedroom

Type C3 (p) 145 sqm / 1,561 sqft Blk 41 #01-08 (Mirrored) Blk 45 #01-18

Isometric view of storage deck Clear ceiling height of 3.3m

KEY PLAN O

Isometric view of furniture deck Clear ceiling height of 4.7m