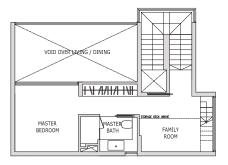

# 2-Bedroom + Family Loft

Type BL1A 143 sqm / 1,539 sqft (Includes 20 sqm / 215 sqft strata void)

Blk 47 #03-22 (Mirrored) Blk 47 #03-23

## 2-Bedroom + Family Loft

Type BL1A (p)
145 sqm / 1,561 sqft
(Includes 20 sqm / 215 sqft
strata void) Blk 47 #01-22

(Mirrored) Blk 47 #01-23

Clear ceiling height of 3.2m

#03-23-#03-22-

> KEY PLAN THIS KEY PLAN IS NOT TO SCALE

Isometric view of storage deck Clear ceiling hight of 3.2m

The above plan is subject to change as may be required or approved by the relevant authorites. All floor areas are approximate and subject to final survey.