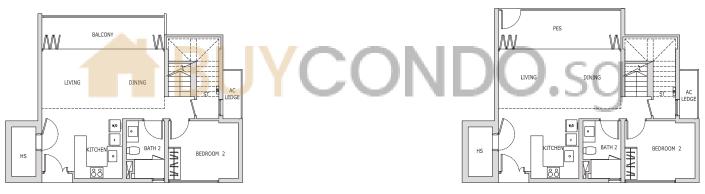

## 3-Bedroom

Type C1 (p) 139 sqm / 1,496 sqft Blk 39 #01-01 (Mirrored) Blk 43 #01-12

Isometric view of furniture deck Clear ceiling height of 4.7m

Type C2 141 sqm / 1,518 sqft Blk 39 #02-03 to #04-03 (Mirrored) Blk 43 #03-15 & #04-15

3-Bedroom

Type C2 (p) 146 sqm / 1,572 sqft Blk 39 #01-03

Type C3 129 sqm / 1,389 sqft Blk 41 #02-08 to #04-08 (Mirrored) Blk 45 #02-18 to #04-18