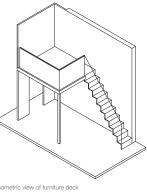

(Mirrored) Blk 41 #01-10 Blk 43 #01-14

The above plan is subject to change as may be required or approved by the relevant authorites. All floor areas are approximate and subject to final survey.

Isometric view of furniture deck Clear ceiling height of 4.7m

0 1 3 5M

The above plan is subject to change as may be required or approved by the relevant authorites. All floor areas are approximate and subject to final survey.

KEY PLAN O

Type B1 83 sqm / 893 sqft

Blk 41 #02-07 to #04-07 Blk 45 #02-20 to #04-20