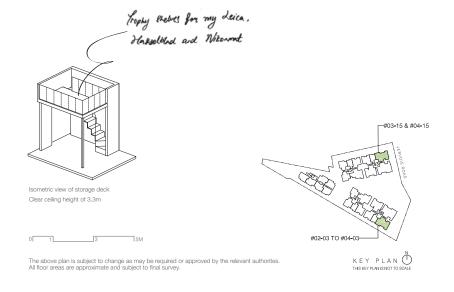

3-Bedroom

Type C2 (p) 146 sqm / 1,572 sqft Blk 39 #01-03

Type C3 129 sqm / 1,389 sqft Blk 41 #02-08 to #04-08 (Mirrored) Blk 45 #02-18 to #04-18

## 3-Bedroom

Type C3 (p) 145 sqm / 1,561 sqft Blk 41 #01-08 (Mirrored) Blk 45 #01-18

Isometric view of storage deck Clear ceiling height of 3.3m

KEY PLAN O

Isometric view of furniture deck Clear ceiling height of 4.7m