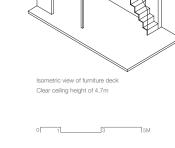

(Mirrored) Blk 41 #01-10 Blk 43 #01-14

The above plan is subject to change as may be required or approved by the relevant authorites. All floor areas are approximate and subject to final survey.

Isometric view of furniture deck Clear ceiling height of 4.7m

0 1 3 5M

The above plan is subject to change as may be required or approved by the relevant authorites. All floor areas are approximate and subject to final survey.

KEY PLAN O

Type B1 83 sqm / 893 sqft

Blk 41 #02-07 to #04-07 Blk 45 #02-20 to #04-20