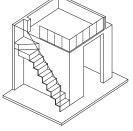

Isometric view of storage deck Clear ceiling hight of 3.2m

The above plan is subject to change as may be required or approved by the relevant authorites. All floor areas are approximate and subject to final survey.

## 2-Bedroom + Family Loft

Type BL1B 143 sqm / 1,539 sqft (Includes 20 sqm / 215 sqft strata void)

Blk 47 #03-26

Type BL1 B (p) 145 sqm / 1,561 sqft (Includes 20 sqm / 215 sqft strata void)

Blk 47 #01-26

Isometric view of storage deck Clear ceiling height of 3.2m