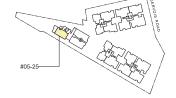

## 2-Bedroom + Family Loft

Type BL1B 143 sqm / 1,539 sqft (Includes 20 sqm / 215 sqft strata void)

Blk 47 #03-26

Type BL1 B (p) 145 sqm / 1,561 sqft (Includes 20 sqm / 215 sqft strata void)

Blk 47 #01-26

Isometric view of storage deck Clear ceiling height of 3.2m

0 1 3 5M

#03-26

KEY PLAN O

Isometric view of storage deck Clear ceiling height of 3.2m

0 1 3 5M