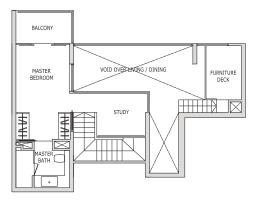

## 2-Bedroom + Study Loft

Type BL2A 147 sqm / 1,582 sqft (Includes 30 sqm / 323 sqft

Blk 47 #03-25 (Mirrored) Blk 47 #03-24

Type BL2A (p)
155 sqm / 1,668 sqft
(Includes 30 sqm / 323 sqft
strata void) Blk 47 #01-25

THIS KEY PLAN IS NOT TO SCALE