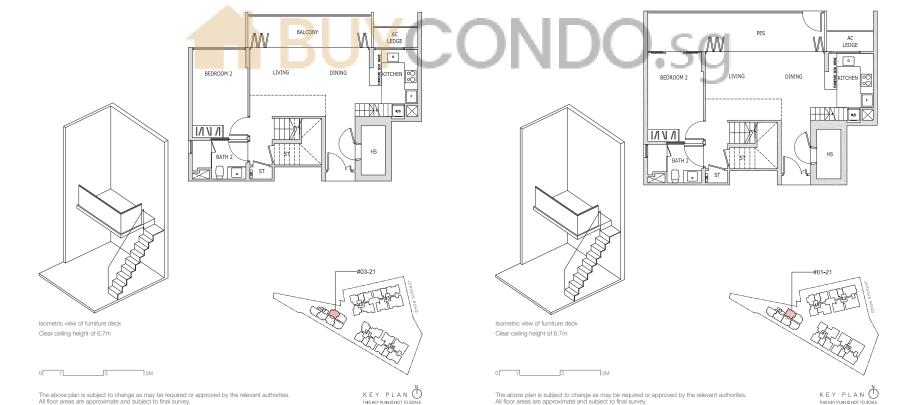

## 2-Bedroom + Study Loft

Type BL2A 147 sqm / 1,582 sqft (Includes 30 sqm / 323 sqft

Blk 47 #03-25 (Mirrored) Blk 47 #03-24

Type BL2A (p)
155 sqm / 1,668 sqft
(Includes 30 sqm / 323 sqft
strata void) Blk 47 #01-25

## 2-Bedroom + Study Loft

Type BL2B 147 sqm / 1,582 sqft (Includes 30 sqm / 323 sqft

strata void) Blk 47 #03-21

## 2-Bedroom + Study Loft

Type BL2B (p) 155 sqm / 1,668 sqft (Includes 30 sqm / 323 sqft strata void)

Blk 47 #01-21

THIS KEY PLAN IS NOT TO SCALE

Type C1 131 sqm / 1,410 sqft Blk 39 #02-01 to #04-01 (Mirrored) Blk 43 #02-12 to #04-12