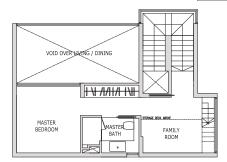

## 2-Bedroom + Family Loft

Type BL1B 143 sqm / 1,539 sqft (Includes 20 sqm / 215 sqft strata void)

Blk 47 #03-26

Type BL1 B (p) 145 sqm / 1,561 sqft (Includes 20 sqm / 215 sqft strata void)

Blk 47 #01-26

Isometric view of storage deck Clear ceiling height of 3.2m

0 1 3 5M

#03-26

KEY PLAN O

Isometric view of storage deck Clear ceiling height of 3.2m

0 1 3 5M