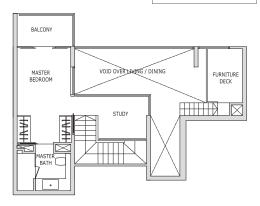

## 2-Bedroom + Study Loft

Type BL2B 147 sqm / 1,582 sqft (Includes 30 sqm / 323 sqft

strata void) Blk 47 #03-21

## 2-Bedroom + Study Loft

Type BL2B (p) 155 sqm / 1,668 sqft (Includes 30 sqm / 323 sqft strata void)

Blk 47 #01-21

THIS KEY PLAN IS NOT TO SCALE

Type C1 131 sqm / 1,410 sqft Blk 39 #02-01 to #04-01 (Mirrored) Blk 43 #02-12 to #04-12