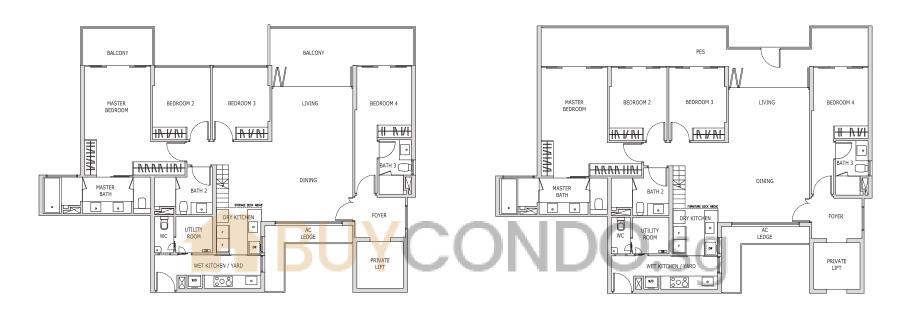

The above plan is subject to change as may be required or approved by the relevant authorites. All floor areas are approximate and subject to final survey.

-#01**-**18

Type D 177 sqm / 1,905 sqft Blk 39 #02-02 to #04-02 (Mirrored) Blk 43 #02-11 to #04-11 4-Bedroom

Type D (p) 184 sqm / 1,981 sqft Blk 39 #01-02 (Mirrored) Blk 43 #01-11

Isometric view of storage deck Clear ceiling height of 3.3m

KEY PLAN O

Isometric view of furniture deck Clear ceiling height of 4.7m