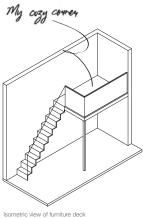

0 1 3 5M

The above plan is subject to change as may be required or approved by the relevant authorites. All floor areas are approximate and subject to final survey.

KEY PLAN O

Type B1 83 sqm / 893 sqft

Blk 41 #02-07 to #04-07 Blk 45 #02-20 to #04-20

KEY PLAN

Isometric view of furniture deck Clear ceiling height of 4.7m

PES

LIVING

BEDROOM 2

1/1 VI /I

The above plan is subject to change as may be required or approved by the relevant authorites. All floor areas are approximate and subject to final survey.