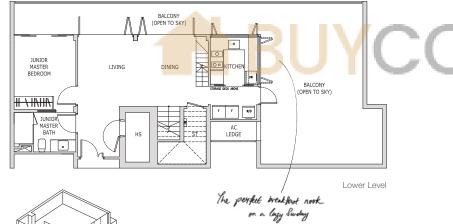

KEY PLAN

Isometric view of furniture deck Clear ceiling height of 4.7m

PES

LIVING

BEDROOM 2

1/1 VI /I

The above plan is subject to change as may be required or approved by the relevant authorites. All floor areas are approximate and subject to final survey.