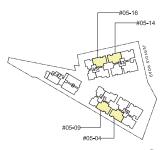

## Penthouse

Type PH4 279 sqm / 3,003 sqft Blk 39 #05-02 (Mirrored) Blk 43 #05-11

0 1 3

Type PH5 264 sqm / 2,842 sqft

Blk 41 #05-09 Blk 43 #05-14

(Mirrored) Blk 39 #05-04 Blk 45 #05-16

Isometric view of storage deck Clear ceiling height of 3.3m

KEY PLAN ON THIS KEY PLAN IS NOT TO SCALE

Type PH6 220 sqm / 2,368 sqft Blk 41 #05-08

(Mirrored) Blk 45 #05-18

Isometric view of storage deck Clear ceiling height of 3.3m

KEY PLAN ON THIS KEY PLAN IS NOT TO SCALE