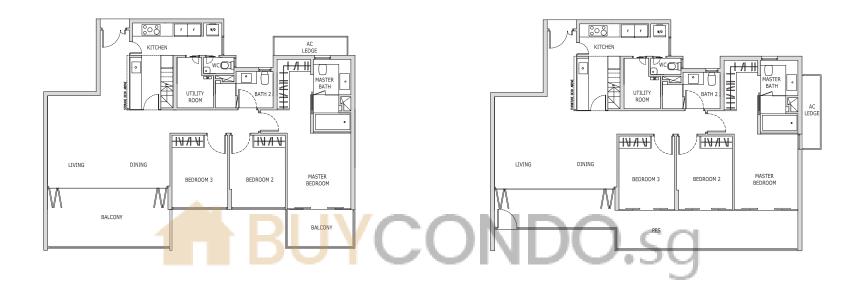

## 3-Bedroom

Type C1 (p) 139 sqm / 1,496 sqft Blk 39 #01-01 (Mirrored) Blk 43 #01-12

Isometric view of furniture deck Clear ceiling height of 4.7m

Type C2 141 sqm / 1,518 sqft Blk 39 #02-03 to #04-03 (Mirrored) Blk 43 #03-15 & #04-15

3-Bedroom

Type C2 (p) 146 sqm / 1,572 sqft Blk 39 #01-03

Type C3 129 sqm / 1,389 sqft Blk 41 #02-08 to #04-08 (Mirrored) Blk 45 #02-18 to #04-18