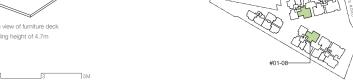

## 3-Bedroom

Type C3 (p) 145 sqm / 1,561 sqft Blk 41 #01-08 (Mirrored) Blk 45 #01-18

Isometric view of storage deck Clear ceiling height of 3.3m

KEY PLAN O

Isometric view of furniture deck Clear ceiling height of 4.7m

The above plan is subject to change as may be required or approved by the relevant authorites. All floor areas are approximate and subject to final survey.

-#01**-**18

Type D 177 sqm / 1,905 sqft Blk 39 #02-02 to #04-02 (Mirrored) Blk 43 #02-11 to #04-11 4-Bedroom