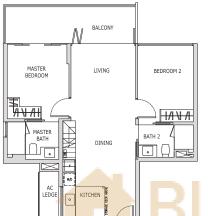

(Mirrored) Blk 41 #02-06 to #04-06 Blk 45 #02-19 to #04-19

2-Bedroom

Type B1A (p) 82 sqm / 883 sqft Blk 45 #01-20

2-Bedroom Type B1 (p) 89 sqm / 958 sqft Blk 41 #01-07

MASTER BEDROOM

Isometric view of storage deck Clear ceiling height of 3.3m

KEY PLAN

Isometric view of furniture deck Clear ceiling height of 4.7m

PES

LIVING

BEDROOM 2

1/1 VI /I

The above plan is subject to change as may be required or approved by the relevant authorites. All floor areas are approximate and subject to final survey.