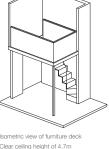

(Mirrored) Blk 41 #01-10 Blk 43 #01-14

The above plan is subject to change as may be required or approved by the relevant authorites. All floor areas are approximate and subject to final survey.

Isometric view of furniture deck Clear ceiling height of 4.7m

0 1 3 5M

The above plan is subject to change as may be required or approved by the relevant authorites. All floor areas are approximate and subject to final survey.

KEY PLAN O

Type B1 83 sqm / 893 sqft

Blk 41 #02-07 to #04-07 Blk 45 #02-20 to #04-20