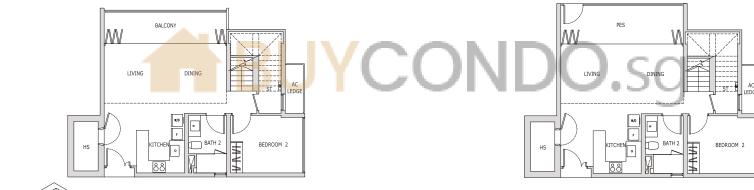

## 3-Bedroom

Type C1 (p) 139 sqm / 1,496 sqft Blk 39 #01-01 (Mirrored) Blk 43 #01-12

Isometric view of furniture deck Clear ceiling height of 4.7m

Type C2 141 sqm / 1,518 sqft Blk 39 #02-03 to #04-03 (Mirrored) Blk 43 #03-15 & #04-15

3-Bedroom

Type C2 (p) 146 sqm / 1,572 sqft Blk 39 #01-03

Type C3 129 sqm / 1,389 sqft Blk 41 #02-08 to #04-08 (Mirrored) Blk 45 #02-18 to #04-18

## 3-Bedroom

Type C3 (p) 145 sqm / 1,561 sqft Blk 41 #01-08 (Mirrored) Blk 45 #01-18

Isometric view of storage deck Clear ceiling height of 3.3m

KEY PLAN O

Isometric view of furniture deck Clear ceiling height of 4.7m