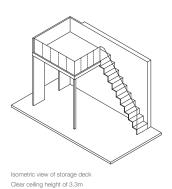

(Mirrored) Blk 41 #02-06 to #04-06 Blk 45 #02-19 to #04-19

2-Bedroom

Type B1A (p) 82 sqm / 883 sqft Blk 45 #01-20

2-Bedroom Type B1 (p) 89 sqm / 958 sqft Blk 41 #01-07

MASTER BEDROOM

Isometric view of storage deck Clear ceiling height of 3.3m