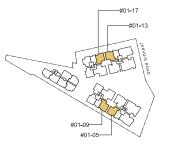

#### 2-Bedroom

Type B2 (p) 96 sqm / 1,033 sqft Blk 41 #01-09 Blk 43 #01-13 (Mirrored) Blk 39 #01-05 Blk 45 #01-17

THIS KEY PLAN IS NOT TO SCALE

#01-20

Type B2 93 sqm / 1,001 sqft

Blk 41 #02-09 to #04-09 Blk 43 #02-13 to #04-13

(Mirrored) Blk 39 #02-05 to #04-05 Blk 45 #02-17 to #04-17