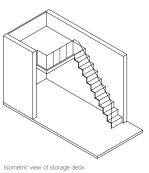

(Mirrored) Blk 41 #02-06 to #04-06 Blk 45 #02-19 to #04-19

2-Bedroom

Type B1A (p) 82 sqm / 883 sqft Blk 45 #01-20

2-Bedroom Type B1 (p) 89 sqm / 958 sqft Blk 41 #01-07

MASTER BEDROOM

Isometric view of storage deck Clear ceiling height of 3.3m

Isometric view of storage deck Clear ceiling hight of 3.2m

The above plan is subject to change as may be required or approved by the relevant authorites. All floor areas are approximate and subject to final survey.