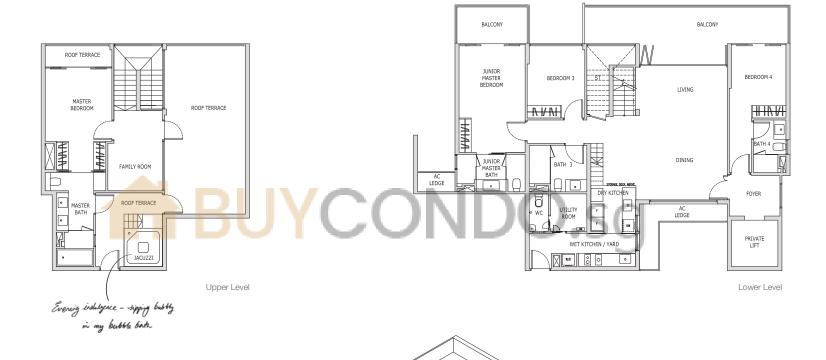

## Penthouse

Type PH7A 216 sqm / 2,325 sqft

Blk 47 #05-21 (Mirrored) Blk 47 #05-23

#### Penthouse

Type PH7B 187 sqm / 2,013 sqft Blk 47 #05-25

Upper Level

Upper Level

Isometric view of storage deck Clear ceiling height of 3.2m

#05-23-

KEY PLAN O

Lower Level

Isometric view of storage deck Clear ceiling height of 3.2m