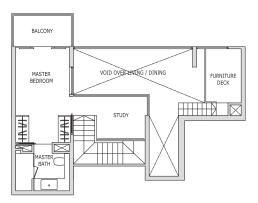

# 2-Bedroom + Family Loft

Type BL1A 143 sqm / 1,539 sqft (Includes 20 sqm / 215 sqft strata void)

Blk 47 #03-22 (Mirrored) Blk 47 #03-23

## 2-Bedroom + Family Loft

Type BL1A (p)
145 sqm / 1,561 sqft
(Includes 20 sqm / 215 sqft
strata void) Blk 47 #01-22

(Mirrored) Blk 47 #01-23

Clear ceiling height of 3.2m

#03-23-#03-22-

> KEY PLAN THIS KEY PLAN IS NOT TO SCALE