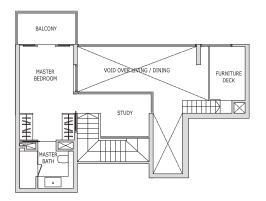

## 2-Bedroom + Study Loft

Type BL2A 147 sqm / 1,582 sqft (Includes 30 sqm / 323 sqft

Blk 47 #03-25 (Mirrored) Blk 47 #03-24

Type BL2A (p)
155 sqm / 1,668 sqft
(Includes 30 sqm / 323 sqft
strata void) Blk 47 #01-25

THIS KEY PLAN IS NOT TO SCALE