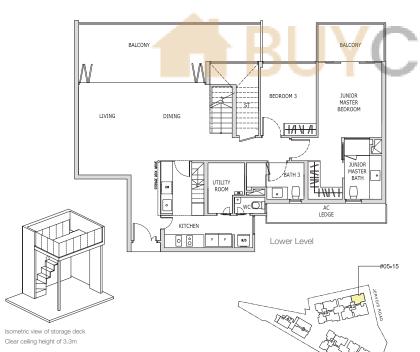

# Penthouse

Type PH3
137 sqm / 1,475 sqft
(Includes 6 sqm / 65 sqft
strata void)

Blk 41 #05-07 Blk 45 #05-20 (Mirrored) Blk 41 #05-06 Blk 45 #05-19

BALCONY

LIVING

DINING

KITCHEN

JUNIOR MASTER BEDROOM

JUNIOR MASTER BATH

AC LEDGE •

ROOF TERRACE

MASTER BEDROOM

Upper Level

Lower Level

BEDROOM 3

N V NII

Clear ceiling height of 3.3m

#05-03-

ROOF TERRACE

JACUZZI

ROOF TERRACE

FAMILY ROOM