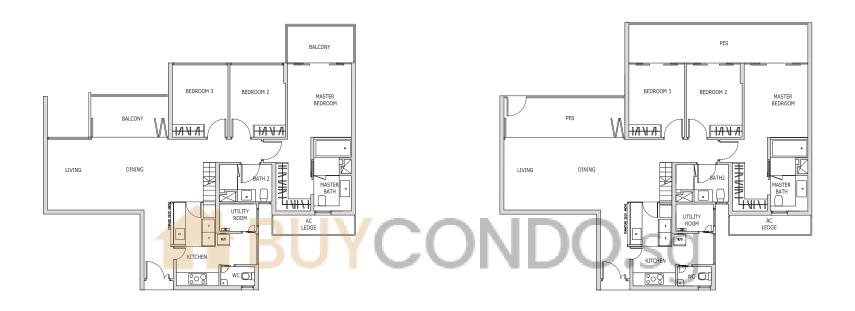

udes 30 sqm / 323 sqft

strata void) Blk 47 #03-21

## 2-Bedroom + Study Loft

Type BL2B (p) 155 sqm / 1,668 sqft (Includes 30 sqm / 323 sqft strata void)

Blk 47 #01-21







THIS KEY PLAN IS NOT TO SCALE



Type C1 131 sqm / 1,410 sqft Blk 39 #02-01 to #04-01 (Mirrored) Blk 43 #02-12 to #04-12

## 3-Bedroom

Type C1 (p) 139 sqm / 1,496 sqft Blk 39 #01-01 (Mirrored) Blk 43 #01-12













Isometric view of furniture deck Clear ceiling height of 4.7m







Type C2 141 sqm / 1,518 sqft Blk 39 #02-03 to #04-03 (Mirrored) Blk 43 #03-15 & #04-15

3-Bedroom

Type C2 (p) 146 sqm / 1,572 sqft Blk 39 #01-03











Type C3 129 sqm / 1,389 sqft Blk 41 #02-08 to #04-08 (Mirrored) Blk 45 #02-18 to #04-18

## 3-Bedroom

Type C3 (p) 145 sqm / 1,561 sqft Blk 41 #01-08 (Mirrored) Blk 45 #01-18





Isometric view of storage deck Clear ceiling height of 3.3m







KEY PLAN O



Isometric view of furniture deck Clear ceiling height of 4.7m





The above plan is subject to change as may be required or approved by the relevant authorites. All floor areas are approximate and subject to final survey.



-#01**-**18



Type D 177 sqm / 1,905 sqft Blk 39 #02-02 to #04-02 (Mirrored) Blk 43 #02-11 to #04-11 4-Bedroom

Type D (p) 184 sqm / 1,981 sqft Blk 39 #01-02 (Mirrored) Blk 43 #01-11





Isometric view of storage deck Clear ceiling height of 3.3m





KEY PLAN O



Isometric view of furniture deck Clear ceiling height of 4.7m









## Penthouse

Type PH1 244 sqm / 2,626 sqft Blk 39 #05-01 (Mirrored) Blk 43 #05-12









# Penthouse Type PH2 248 sqm / 2,669 sqft

Blk 43 #05-15 (