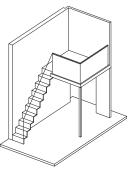

(Mirrored) Blk 41 #01-10 Blk 43 #01-14

The above plan is subject to change as may be required or approved by the relevant authorites. All floor areas are approximate and subject to final survey.

Isometric view of furniture deck Clear ceiling height of 4.7m

0 1 3 5M

The above plan is subject to change as may be required or approved by the relevant authorites. All floor areas are approximate and subject to final survey.

KEY PLAN O

Type B1 83 sqm / 893 sqft

Blk 41 #02-07 to #04-07 Blk 45 #02-20 to #04-20