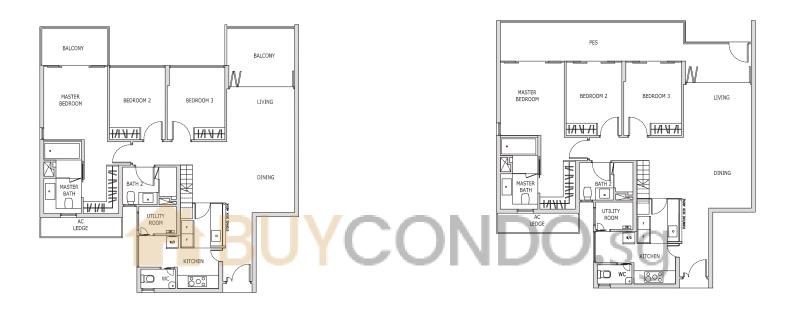

The above plan is subject to change as may be required or approved by the relevant authorites. All floor areas are approximate and subject to final survey.

-#01**-**18

Type D 177 sqm / 1,905 sqft Blk 39 #02-02 to #04-02 (Mirrored) Blk 43 #02-11 to #04-11 4-Bedroom

Type D (p) 184 sqm / 1,981 sqft Blk 39 #01-02 (Mirrored) Blk 43 #01-11

Isometric view of storage deck Clear ceiling height of 3.3m

KEY PLAN O

Isometric view of furniture deck Clear ceiling height of 4.7m