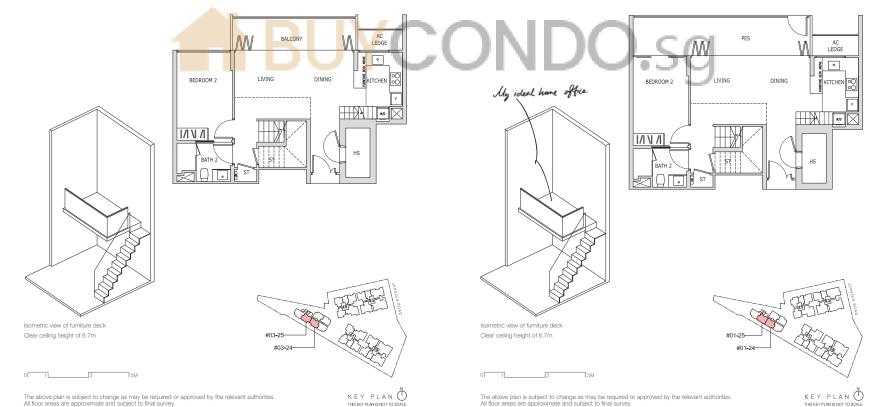

# 2-Bedroom + Family Loft

Type BL1A 143 sqm / 1,539 sqft (Includes 20 sqm / 215 sqft strata void)

Blk 47 #03-22 (Mirrored) Blk 47 #03-23

## 2-Bedroom + Family Loft

Type BL1A (p)
145 sqm / 1,561 sqft
(Includes 20 sqm / 215 sqft
strata void) Blk 47 #01-22

(Mirrored) Blk 47 #01-23

Clear ceiling height of 3.2m

#03-23-#03-22-

> KEY PLAN THIS KEY PLAN IS NOT TO SCALE

Isometric view of storage deck Clear ceiling hight of 3.2m

The above plan is subject to change as may be required or approved by the relevant authorites. All floor areas are approximate and subject to final survey.