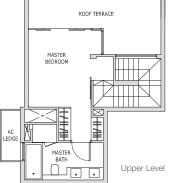

JUNIOR MASTER BATH

AC LEDGE •

ROOF TERRACE

MASTER BEDROOM

Upper Level

Lower Level

BEDROOM 3

N V NII

Clear ceiling height of 3.3m

#05-03-

ROOF TERRACE

JACUZZI

ROOF TERRACE

FAMILY ROOM