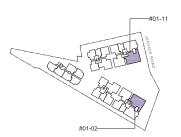

#### 2-Bedroom

Type B2 (p) 96 sqm / 1,033 sqft Blk 41 #01-09 Blk 43 #01-13 (Mirrored) Blk 39 #01-05 Blk 45 #01-17

THIS KEY PLAN IS NOT TO SCALE

THIS KEY PLAN IS NOT TO SCALE