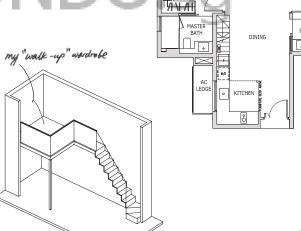

# 2-Bedroom + Family Loft

Type BL1A 143 sqm / 1,539 sqft (Includes 20 sqm / 215 sqft strata void)

Blk 47 #03-22 (Mirrored) Blk 47 #03-23

## 2-Bedroom + Family Loft

Type BL1A (p)
145 sqm / 1,561 sqft
(Includes 20 sqm / 215 sqft
strata void) Blk 47 #01-22

(Mirrored) Blk 47 #01-23

Clear ceiling height of 3.2m

#03-23-#03-22-

> KEY PLAN THIS KEY PLAN IS NOT TO SCALE

Isometric view of storage deck Clear ceiling hight of 3.2m

The above plan is subject to change as may be required or approved by the relevant authorites. All floor areas are approximate and subject to final survey.