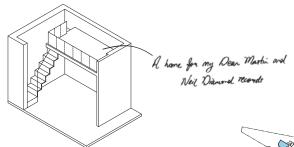

## 2-Bedroom + Study Loft

Type BL2A 147 sqm / 1,582 sqft (Includes 30 sqm / 323 sqft

Blk 47 #03-25 (Mirrored) Blk 47 #03-24

Type BL2A (p)
155 sqm / 1,668 sqft
(Includes 30 sqm / 323 sqft
strata void) Blk 47 #01-25