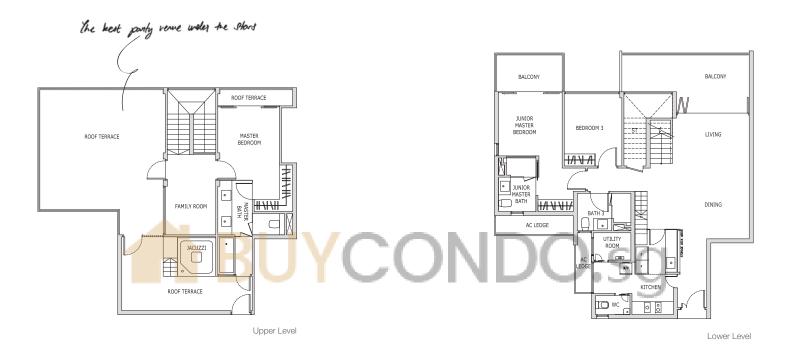

# Penthouse

Type PH3
137 sqm / 1,475 sqft
(Includes 6 sqm / 65 sqft
strata void)

Blk 41 #05-07 Blk 45 #05-20 (Mirrored) Blk 41 #05-06 Blk 45 #05-19

BALCONY

LIVING

DINING

KITCHEN

JUNIOR MASTER BEDROOM

JUNIOR MASTER BATH

AC LEDGE •

ROOF TERRACE

MASTER BEDROOM

Upper Level

Lower Level

BEDROOM 3

N V NII

Clear ceiling height of 3.3m

#05-03-

ROOF TERRACE

JACUZZI

ROOF TERRACE

FAMILY ROOM