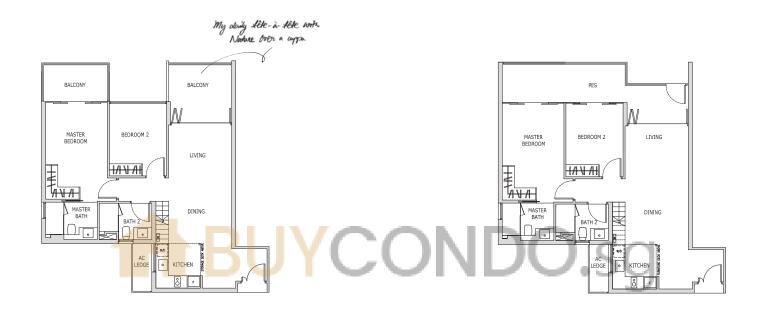

(Mirrored) Blk 41 #02-06 to #04-06 Blk 45 #02-19 to #04-19

2-Bedroom

Type B1A (p) 82 sqm / 883 sqft Blk 45 #01-20

2-Bedroom Type B1 (p) 89 sqm / 958 sqft Blk 41 #01-07

MASTER BEDROOM

Isometric view of storage deck Clear ceiling height of 3.3m

KEY PLAN

Isometric view of furniture deck Clear ceiling height of 4.7m

PES

LIVING

BEDROOM 2

1/1 VI /I

The above plan is subject to change as may be required or approved by the relevant authorites. All floor areas are approximate and subject to final survey.