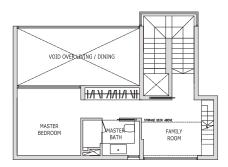

#01-20

Type B2 93 sqm / 1,001 sqft

Blk 41 #02-09 to #04-09 Blk 43 #02-13 to #04-13

(Mirrored) Blk 39 #02-05 to #04-05 Blk 45 #02-17 to #04-17

#### 2-Bedroom

Type B2 (p) 96 sqm / 1,033 sqft Blk 41 #01-09 Blk 43 #01-13 (Mirrored) Blk 39 #01-05 Blk 45 #01-17

THIS KEY PLAN IS NOT TO SCALE