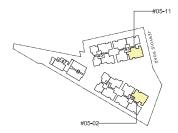

## Penthouse

Type PH4 279 sqm / 3,003 sqft Blk 39 #05-02 (Mirrored) Blk 43 #05-11

0 1 3

Type PH5 264 sqm / 2,842 sqft

Blk 41 #05-09 Blk 43 #05-14

(Mirrored) Blk 39 #05-04 Blk 45 #05-16

Isometric view of storage deck Clear ceiling height of 3.3m

KEY PLAN ON THIS KEY PLAN IS NOT TO SCALE

Type PH6 220 sqm / 2,368 sqft Blk 41 #05-08

(Mirrored) Blk 45 #05-18

Isometric view of storage deck Clear ceiling height of 3.3m

KEY PLAN ON THIS KEY PLAN IS NOT TO SCALE