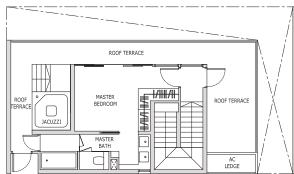

# Penthouse

Type PH3
137 sqm / 1,475 sqft
(Includes 6 sqm / 65 sqft
strata void)

Blk 41 #05-07 Blk 45 #05-20 (Mirrored) Blk 41 #05-06 Blk 45 #05-19

BALCONY

LIVING

DINING

KITCHEN

JUNIOR MASTER BEDROOM

JUNIOR MASTER BATH

AC LEDGE •

ROOF TERRACE

MASTER BEDROOM

Upper Level

Lower Level

BEDROOM 3

N V NII

Clear ceiling height of 3.3m

#05-03-

ROOF TERRACE

JACUZZI

ROOF TERRACE

FAMILY ROOM