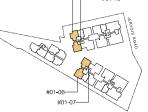

#01-20

Type B2 93 sqm / 1,001 sqft

Blk 41 #02-09 to #04-09 Blk 43 #02-13 to #04-13

(Mirrored) Blk 39 #02-05 to #04-05 Blk 45 #02-17 to #04-17

#### 2-Bedroom

Type B2 (p) 96 sqm / 1,033 sqft Blk 41 #01-09 Blk 43 #01-13 (Mirrored) Blk 39 #01-05 Blk 45 #01-17

THIS KEY PLAN IS NOT TO SCALE