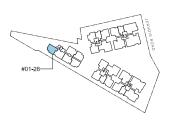

#01-20

Type B2 93 sqm / 1,001 sqft

Blk 41 #02-09 to #04-09 Blk 43 #02-13 to #04-13

(Mirrored) Blk 39 #02-05 to #04-05 Blk 45 #02-17 to #04-17

#### 2-Bedroom

Type B2 (p) 96 sqm / 1,033 sqft Blk 41 #01-09 Blk 43 #01-13 (Mirrored) Blk 39 #01-05 Blk 45 #01-17

THIS KEY PLAN IS NOT TO SCALE