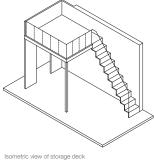

(Mirrored) Blk 41 #02-06 to #04-06 Blk 45 #02-19 to #04-19

2-Bedroom

Type B1A (p) 82 sqm / 883 sqft Blk 45 #01-20

2-Bedroom Type B1 (p) 89 sqm / 958 sqft Blk 41 #01-07

MASTER BEDROOM

Isometric view of storage deck Clear ceiling height of 3.3m

Isometric view of storage deck Clear ceiling hight of 3.2m

The above plan is subject to change as may be required or approved by the relevant authorites. All floor areas are approximate and subject to final survey.