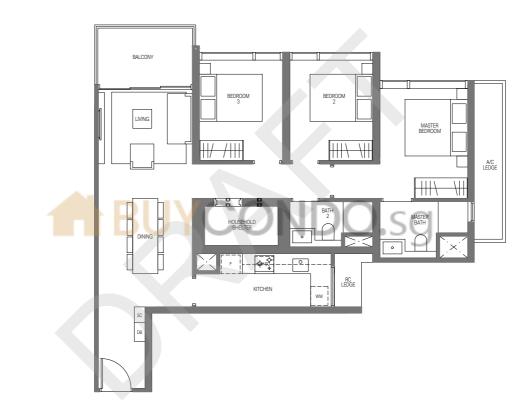

# 3 - BEDROOM

### TYPE C2

TOWER 16

UNIT

#04-06 to #29-06

TOWER 18

UNIT

#04-16 to #29-16

## TYPE C2-R

TOWER 16

UNIT

#30-06

TOWER 18

UNIT

#30-16

LEGEND (where applicable):