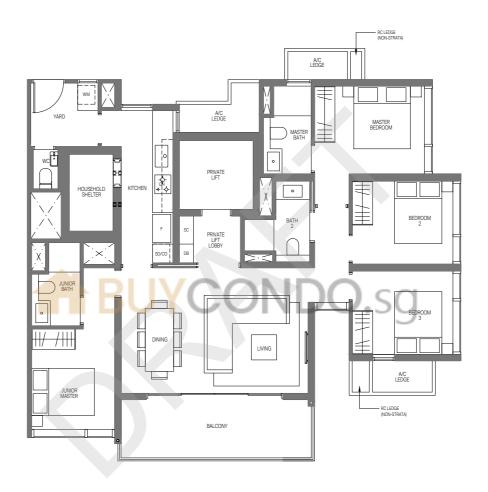

TYPE B3

TOWER 16

UNIT

#04-09 to #29-09

TOWER 18

UNIT

#04-18 to #29-18

TYPE B3-R

TOWER 16

UNIT

#30-09





LEGEND (where applicable):

F - Fridge SO - Combi Steam Oven D - Dryer

IH - Induction Hob CO - Convectional Oven DB - Distribution Board

GH - Gas Hob WCH - Wine Chiller SC - Shoe Cabinet

WM - Washer cum Dryer W - Washer







# 3 - BEDROOM

### TYPE C2

TOWER 16

UNIT

#04-06 to #29-06

TOWER 18

UNIT

#04-16 to #29-16

## TYPE C2-R

TOWER 16

UNIT

#30-06

TOWER 18

UNIT

#30-16





LEGEND (where applicable):

F - Fridge SO - Combi Steam Oven D - Dryer

IH - Induction Hob CO - Convectional Oven DB - Distribution Board

GH - Gas Hob WCH - Wine Chiller SC - Shoe Cabinet

WM - Washer cum Dryer W - Washer







# 4 - BEDROOM

TYPE D1(PL)

TOWER 16

UNIT

#04-07 to #29-07





### LEGEND (where applicable):

 F - Fridge
 SO - Steam Oven
 D - Dryer

 IH - Induction Hob
 CO - Convectional Oven
 DB - Distribution Board

GH - Gas Hob WCH - Wine Chiller SC - Shoe Cabinet

WM - Washer cum Dryer W - Washer

All plans are subjected to amendents as may be approved by the relevant authorities. Floor areas are approximate measurements and are subjected to final survey. BP Approval No. A1720-00019-2019-BP01 dated 23/t1/2020





# 4 - BEDROOM PREMIUM

# TYPE D3P(PL)

TOWER 16

UNIT

#04-10\* to #29-10\*

TOWER 18

UNIT

#04-17 to #29-17

TYPE D3P-R(PL)



LEGEND (where applicable):

F - Fridge SO - Steam Oven D - Dryer

IH - Induction Hob DB - Distribution Board CO - Convectional Oven

GH - Gas Hob WCH - Wine Chiller SC - Shoe Cabinet

WM - Washer cum Dryer

All plans a