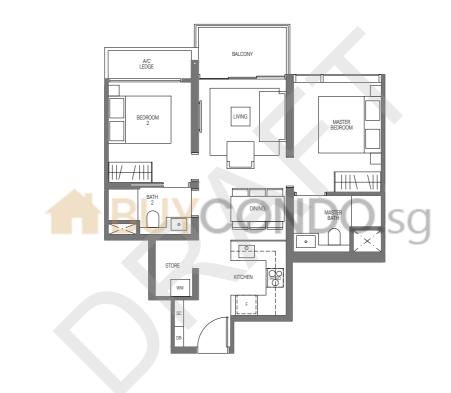

# 2 - BEDROOM

# TYPE B3

TOWER 16

UNIT

#04-09 to #29-09

TOWER 18

UNIT

#04-18 to #29-18

TYPE B3-R

TOWER 16

UNIT

#30-09

LEGEND (where applicable):

F - Fridge SO - Combi Steam Oven D - Dryer

IH - Induction Hob CO - Convectional Oven DB - Distribution Board

GH - Gas Hob WCH - Wine Chiller SC - Shoe Cabinet