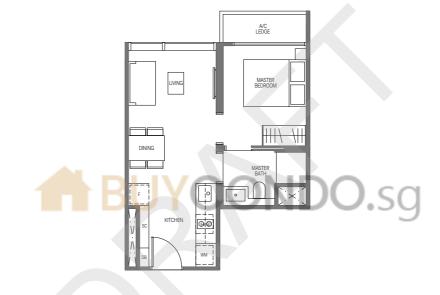

# 1-BEDROOM

## TYPE A1

TOWER 16

UNIT

#03-01 to #29-01

TOWER 18

UNIT

#03-11 to #29-11

#03-13 to #29-13

## LEGEND (where applicable):

F - Fridge SO - Combi Steam Oven D - Dryer

IH - Induction Hob CO - Convectional Oven DB - Distribution Board

GH - Gas Hob WCH - Wine Chiller SC - Shoe Cabine

WM - Washer cum Dryer W - Washe