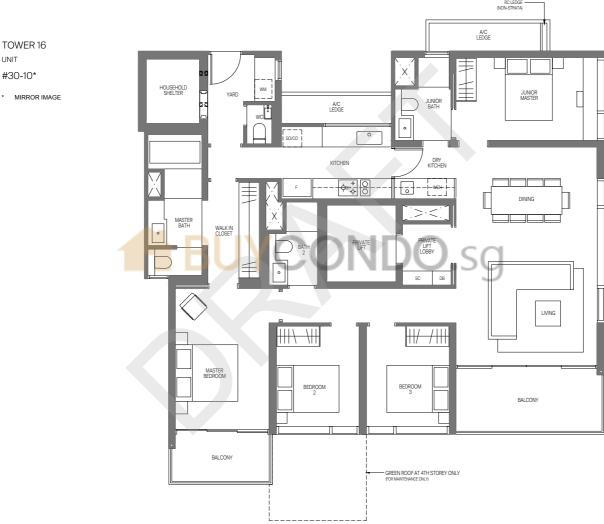

# 4 - BEDROOM PREMIUM

# TYPE D3P(PL)

TOWER 16

UNIT

#04-10\* to #29-10\*

TOWER 18

UNIT

#04-17 to #29-17

TYPE D3P-R(PL)