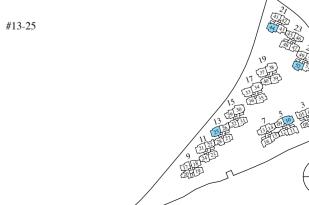

# TYPE PH9-DK (Upper Level) 118 sqm / 1,270 sqft

Mirrored Units

#13-10 #13-25

# TYPE PH9-DK(Lower Level) 118 sqm / 1,270 sqft

Mirrored Units #13-10 #13-25

The plans are subject to change as may be required or approved by the relevant authorities. These are not drawn to scale and are for the purpose of a visual representation of the different layouts that are available. The areas are approximate and subject to final survey. The developer and its agents cannot be held liable for any inaccuraci