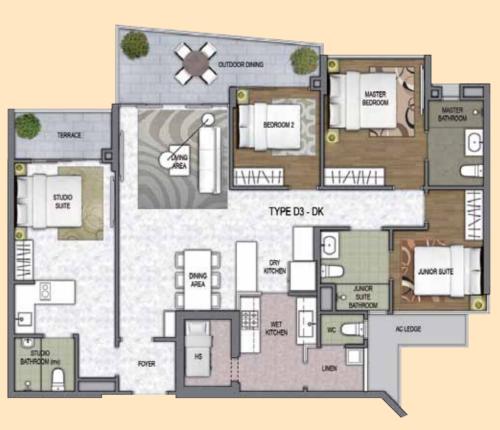

#### TYPE D3-DK 134 sqm / 1,442 sqft

| -      | •      |       |
|--------|--------|-------|
| #02-30 | #02-34 | #02-3 |
| #04-30 | #04-34 | #04-3 |
| #06-30 | #06-34 | #06-3 |
| #08-30 | #08-34 | #08-3 |
| #09-30 | #09-34 | #09-3 |
| #10-30 | #10-34 | #10-3 |
| #11-30 | #11-34 | #11-3 |
| #12-30 | #12-34 | #12-3 |