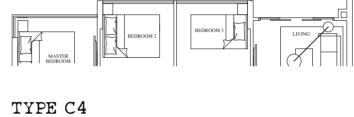

TYPE C4

89 sqm / 958 sqft

#03-45 #05-45

#07-45 #09-45

#11-45

TYPE C4 (P) 115 sqm / 1,238 sqft

#01-01 #01-45

#02-46 #04-46