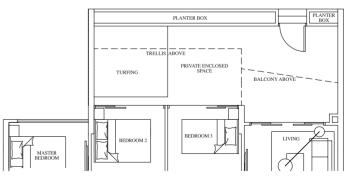

# 89 sqm / 958 sqft

Mirrored Units

#03-46 #05-46

#07-46 #09-46

#11-46

#06-46 #08-46

#10-46 #12-46

HXAA

TYPE C4

89 sqm / 958 sqft

#03-45 #05-45

#07-45 #09-45

#11-45

TYPE C4 (P) 115 sqm / 1,238 sqft

#01-01 #01-45

#02-46 #04-46