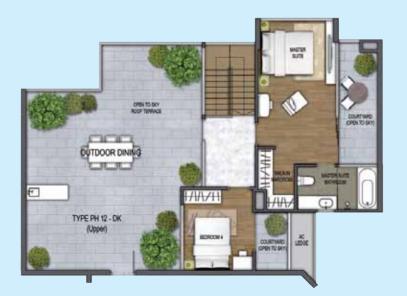

# TYPE PH12-DK(Lower Level) 132 sqm/1,421 sqft

#13-30

#13-34

#13-38

RS0280\_11\_SimplifiedBro\_265x330-14.indd 38-39 4/20/12 6:12 PM