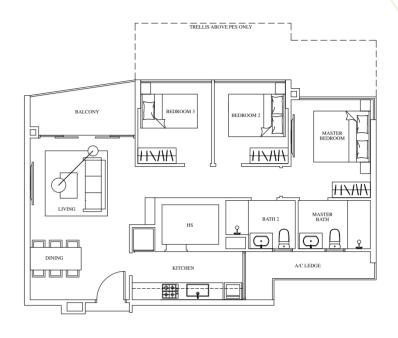

#### RIVERINE - 4-BEDROOM

Called RIVERINE, the expansive and luxurious 4-bedroom apartments offer stunning views of the river, pool and beyond, thanks to a balcony that stretches from the living room to two bedrooms. There is more than enough space for the entire family and more should you choose to entertain. You can look forward to more family bonding and building stronger relationships with friends in this really spacious home.