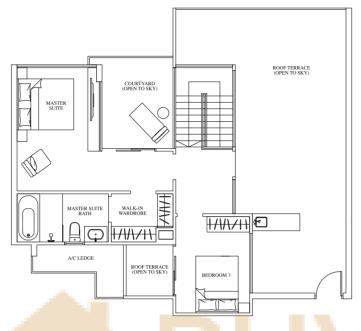

#13-14 #13-13 #13-28 #13-31 #13-46 #13-47



# TYPE PH5 (Lower Level) 110 sqm/1,184 sqft

Mirrored Uni #13-14 #13-46 #13-31





The plans are subject to change as may be required or approved by the relevant authorities.

These are not drawn to scale and are for the purpose of a visual representation of the different layouts that are available.

The areas are approximate and subject to final survey. The developer and its agents cannot be held liable for any inaccuracies

The plans are subject to change as may be required or approved by the relevant authorities.

These are not drawn to scale and are for the purpose of a visual representation of the different layouts that are available.

RS0280\_11\_SimplifiedBro\_265x330-14.indd 32-33



TYPE PH6 (Lower Level) 112 sqm / 1,206 sqft

#13-43



TYPE PH6 (Upper Level) 108 sqm / 1,162 sqft

#13-43



# TYPE PH6 (Lower Level) 112 sqm/1,206 sqft

#13-51





#### TYPE PH7 (Upper Level) 101 sqm / 1,087 sqft

Mirrored Units #13-27 #13-36 عمم 1/1/// 



TYPE PH7 (Lower Level) 106 sqm / 1,141 sqft

#13-49

# TYPE PH7 (Lower Level) 106 sqm/1,141 sqft

Mirrored Units #13-27 #13-36 #13-41



RS0280\_11\_SimplifiedBro\_265x330-14.indd 34-35 4/20/12 6:11 PM

# DELUXE RIVERVILLA - DUAL KEY DOUBLE-STOREY PENTHOUSE

#### DELUXE RIVERVILLA - DUAL KEY DOUBLE-STOREY PENTHOUSE

Want to live it up in style? DELUXE RIVERVILLA is the double-storey penthouse with attached studio unit that helps you turn your dream into reality. Entertain your quests or have a family gathering at the roof terrace which has an outdoor gourmet island countertop. Relax in