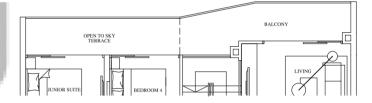

#### DELUXE RIVERVILLA - DUAL KEY DOUBLE-STOREY PENTHOUSE

Want to live it up in style? DELUXE RIVERVILLA is the double-storey penthouse with attached studio unit that helps you turn your dream into reality. Entertain your quests or have a family gathering at the roof terrace which has an outdoor gourmet island countertop. Relax in the private garden next to the master bedroom. The balcony extends across living and bedrooms and the junior suite comes with an attached bathroom. In addition to space, the separate entrance for the penthouse and the junior suite affords much needed privacy for everyone.