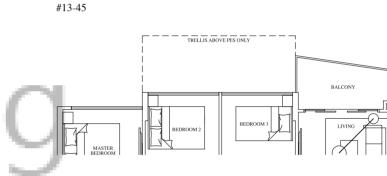

TYPE C4

89 sqm / 958 sqft

#03-45 #05-45

#07-45 #09-45

#11-45

TYPE C4 (P) 115 sqm / 1,238 sqft

#01-01 #01-45

#02-46 #04-46