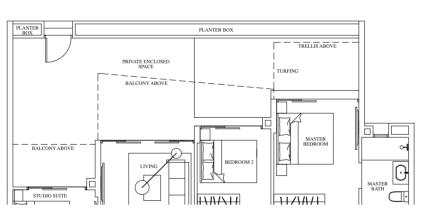

# DELUXE RIVERINE - 4-BEDROOM DUAL KEY

Known as Deluxe RIVERINE, the expansive and luxurious 4-bedroom Dual Key apartments offer space and privacy. Entertain quests in the spacious living and dining area. Step out into the balcony that extends all the way from the living room to the master bedroom and gaze at the unobstructed view of the river and beyond. The attached Studio Unit with kitchenette is perfect for extended families and can be accessed through a separate entrance giving everyone the privacy they desire.

마

O

STUDIO BATH

ر حصص

DINING

TYPE C11-DK

#02-25

#04-25 #06-25

#10-25 #11-25

117 sqm / 1,259 sqft

#02-21