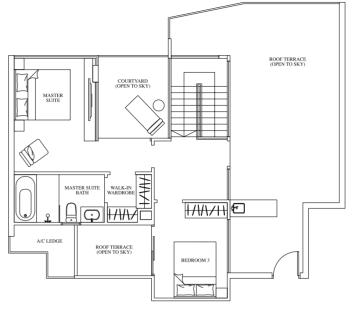

# TYPE D3-DK (P) 170 sqm / 1,830 sqft

#01-30 #01-34 #01-38

Known as GARDEN RIVERVILLA, the spacious single-level penthouse has an al fresco dining area and a balcony that stretches across the entirety of the dining room, the garden patio area and the bedroom. This is the ideal space for entertaining quests or family gatherings - it's almost as if 3 huge units have joined into one large penthouse-type of apartment. Have your breakfast in the garden patio area or bask in the courtyard amidst nature. The junior suite comes with an attached bathroom for more privacy.