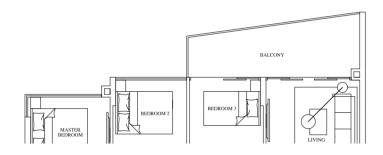

لمصص DINING 

.....



# TYPE C3 87 sqm / 936 sqft

TYPE C3 (P) 116 sqm / 1,249 sqft

#01-20

#02-20 to #12-20



# 89 sqm / 958 sqft

Mirrored Units

#03-46 #05-46

#07-46 #09-46

#11-46



#06-46 #08-46

#10-46 #12-46



HXAA

TYPE C4

89 sqm / 958 sqft

#03-45 #05-45

#07-45 #09-45

#11-45



TYPE C4 (P) 115 sqm / 1,238 sqft

#01-01 #01-45



#02-46 #04-46



# TYPE C4 (P) 115 sqm / 1,238 sqft

Mirrored Units #01-46



RS0280\_11\_SimplifiedBro\_265x330-14.indd 16-17 4/20/12 6:11 PM

#### RIVERVISTA - 3-BEDROOM

..........

#### RIVERVISTA - 3-BEDROOM ..........



#### TYPE C5 98 sqm / 1,055 sqft

| #02-29 | #09-29 | #02-51 | #08-51 |
|--------|--------|--------|--------|
| #04-29 | #10-29 | #04-51 | #10-51 |
| #06-29 | #11-29 | #06-51 | #12-51 |
| #08-29 | #12-29 |        |        |



#### TYPE C5 98 sqm / 1,055 sqft

| •      |        |
|--------|--------|
| #03-29 | #03-51 |
| #05-29 | #05-51 |
| #07-29 | #07-51 |
|        | #09-51 |
|        | 411 51 |



# TYPE C5 (P) 121 sqm / 1,302 sqft

#01-29 #01-51

RS0280\_11\_SimplifiedBro\_265x330-14.indd 18-19



#### TYPE C5 98 sqm / 1,055 sqft

| #02-43 | #09-43  |
|--------|---------|
| #04-43 | #10-43  |
| #06-43 | #11-43  |
| #08 43 | #12 //3 |



#### TYPE C5 98 sqm / 1,055 sqft

#03-43 #05-43 #07-43



#### TYPE C5 121 sqm / 1,302 sqft

#01-43





#### TYPE C6 98 sqm / 1,055 sqft

| Mirrored Units |               |
|----------------|---------------|
| #02-40         | #02 to #12-49 |
| #04-40         |               |

#06-40 #08-40 #10-40



#### TYPE C6 98 sqm / 1,055 sqft

#03-40 #05-40 #07-40

#09-40



# TYPE