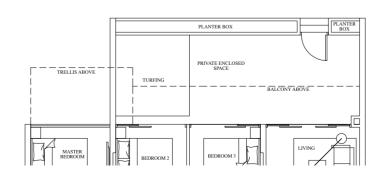

### 100 sqm / 1,076 sqft

Mirrored Units #02-22 to #11-22 #02-26 to #12-26

TYPE C7

TRELLIS ABOVE PES ONLY

#### TYPE C10-DK

TRELLIS ABOVE