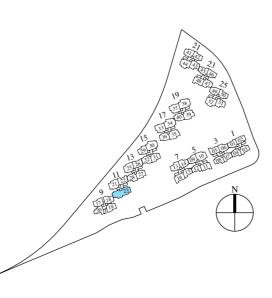

s that are available. The areas are approximate and subject to final survey. The developer and its agents cannot be held liable for any inaccuraci

RS0280 11 SimplifiedBro 265x330-14.indd 36-37



TYPE PH10 (Upper Level) 100 sqm / 1,076 sqft

#13-33 #13-37



#### TYPE PH10 (Lower Level) 121 sqm / 1,302 sqft

#13-33 #13-37



#### TYPE PH11 (Upper Level) 98 sqm / 1,055 sqft

#13-35 #13-39



# TYPE PH11 (Lower Level) 120 sqm / 1,292 sqft

#13-35 #13-39





# TYPE PH12-DK (Upper Level) 120 sqm / 1,292 sqft

#13-30

#13-34

JUNIOR SUITE BATH 1 عصم DINING 

# TYPE PH12-DK(Lower Level) 132 sqm/1,421 sqft

#13-30

#13-34

#13-38



RS0280\_11\_SimplifiedBro\_265x330-14.indd 38-39 4/20/12 6:12 PM

#### GARDEN RIVERVILLA - PENTHOUSE ............

.....



TYPE PH13 197 sqm / 2,120 sqft

#12-23





RS0280\_11\_SimplifiedBro\_265x330-14.indd 40-41