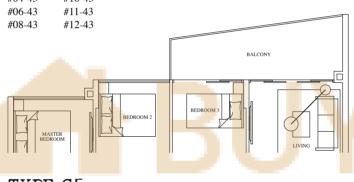

#### TYPE C1 88 sqm / 947 sqft

| Mirrored Units |        |        |        |
|----------------|--------|--------|--------|
| #02-03         | #02-08 | #02-50 | #02-42 |
| #04-03         | #04-08 | #04-50 | #04-42 |
| #06-03         | #06-08 | #06-50 | #06-42 |
| #08-03         | #08-08 | #08-50 | #08-42 |
| #10-03         | #10-08 | #10-50 | #10-42 |
| #12-03         | #12-08 | #12-50 | #12-42 |

#### TYPE C1 88 sqm / 947 sqft

| Mirrored Units |        |        |        |
|----------------|--------|--------|--------|
| #03-03         | #03-08 | #03-50 | #03-42 |
| #05-03         | #05-08 | #05-50 | #05-42 |
| #07-03         | #07-08 | #07-50 | #07-42 |
| #09-03         | #09-08 | #09-50 | #09-42 |
| #11-03         | #11-08 | #11-50 | #11-42 |
| #13-03         |        | #13-50 | #13-42 |

#### TYPE C1 (P) 112 sqm / 1,206 sqft

Mirrored Units #01-03 #0

#01-08 #01-42 #01-50

#### TYPE C1 88 sqm / 947 sqft

|        | Mirrored Un | its    | Mirrored Units |
|--------|-------------|--------|----------------|
| #02-04 | #02-07      | #02-12 | #02-15         |
| #04-04 | #04-07      | #04-12 | #04-15         |
| #06-04 | #06-07      | #06-12 | #06-15         |
| #08-04 | #08-07      | #08-12 | #08-15         |
| #10-04 | #10-07      | #10-12 | #10-15         |
| #12-04 | #12-07      | #12-12 | #12-15         |

#### TYPE C1 88 sqm / 947 sqft

|        | Mirrored Un | its    | Mirrored Unit |
|--------|-------------|--------|---------------|
| #03-04 | #03-07      | #03-12 | #03-15        |
| #05-04 | #05-07      | #05-12 | #05-15        |
| #07-04 | #07-07      | #07-12 | #07-15        |
| #09-04 | #09-07      | #09-12 | #09-15        |
| #11-04 | #11-07      | #11-12 | #11-15        |
| #13-04 |             | #13-12 |               |
|        |             |        |               |