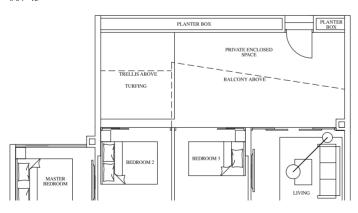

12 6:11 PM

#### RIVERVISTA - 3-BEDROOM

..........

#### RIVERVISTA - 3-BEDROOM ..........



#### TYPE C5 98 sqm / 1,055 sqft

| #02-29 | #09-29 | #02-51 | #08-51 |
|--------|--------|--------|--------|
| #04-29 | #10-29 | #04-51 | #10-51 |
| #06-29 | #11-29 | #06-51 | #12-51 |
| #08-29 | #12-29 |        |        |



#### TYPE C5 98 sqm / 1,055 sqft

| •      |        |
|--------|--------|
| #03-29 | #03-51 |
| #05-29 | #05-51 |
| #07-29 | #07-51 |
|        | #09-51 |
|        | 411 51 |



# TYPE C5 (P) 121 sqm / 1,302 sqft

#01-29 #01-51

RS0280\_11\_SimplifiedBro\_265x330-14.indd 18-19



#### TYPE C5 98 sqm / 1,055 sqft

| #02-43 | #09-43  |
|--------|---------|
| #04-43 | #10-43  |
| #06-43 | #11-43  |
| #08 43 | #12 //3 |



#### TYPE C5 98 sqm / 1,055 sqft

#03-43 #05-43 #07-43



#### TYPE C5 121 sqm / 1,302 sqft

#01-43





#### TYPE C6 98 sqm / 1,055 sqft

| Mirrored Units |               |
|----------------|---------------|
| #02-40         | #02 to #12-49 |
| #04-40         |               |

#06-40 #08-40 #10-40



#### TYPE C6 98 sqm / 1,055 sqft

#03-40 #05-40 #07-40

#09-40



# TYPE C6 (P) 120 sqm / 1,292 sqft

Mirrored Units #01-40



#### TYPE C6(P) 120 sqm / 1,292 sqft

The plans are subject to change as may be required or approved by the relevant authorities. These are not drawn to scale and are for the purpose of a visual representation of the different layouts that are av. The areas are approximate and subject to final survey. The developer and its agents cannot be held liable for any



#### TYPE C6 98 sqm / 1,055 sqft

| Mirro      | ored Units