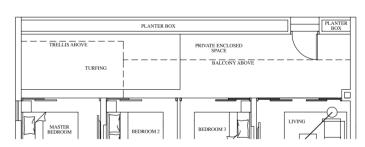

| DROOM 3                                                                 |                                                                                                     |
|            | 2-27 #02-2<br>4-27 #04-3<br>5-27 #06-3<br>3-27 #08-3<br>0-27 #10-3<br>2-27 #12-3 | 4-27 #04-36<br>5-27 #06-36<br>3-27 #08-36<br>0-27 #10-36<br>2-27 #12-36 | 2-27 #02-36 #02 to #12-4<br>4-27 #04-36<br>6-27 #06-36<br>3-27 #08-36<br>0-27 #10-36<br>2-27 #12-36 |

| Sec. 18 | ,      | Mirrored Units |
|---------|--------|----------------|
| #03-23  | #03-27 | #03-36         |
| #05-23  | #05-27 | #05-36         |
| #07-23  | #07-27 | #07-36         |
| #09-23  | #09-27 | #09-36         |
| #11-23  | #11-27 | #11-36         |
|         |        |                |



# TYPE C6 (P) 120 sqm / 1,292 sqft



TYPE C6 (P) 120 sqm / 1,292 sqft

#01-41



#### RIVERVISTA - 3-BEDROOM

...........

#### RIVERVISTA - 3-BEDROOM ...........

.....



#### TYPE C7 99 sqm / 1,066 sqft

Mirrored Units #02-05 to #12-05 #02-11 to #12-11 #02-16 to #12-16



### 100 sqm / 1,076 sqft

Mirrored Units #02-22 to #11-22 #02-26 to #12-26

TYPE C7



TRELLIS ABOVE PES ONLY

# TYPE C7 (P) 116 sqm / 1,249 sqft

Mirrored Units Mirrored Units #01-22 #01-26



# TYPE C7 (P) 116 sqm / 1,249 sqft

100 sqm / 1,076 sqft

Mirrored Units

#02-48 to #12-48

Mirrored Units Mirrored Units #01-05 #01-11 #01-16 #01-48





#### TYPE C8 94 sqm / 1,012 sqft

#02-19 to #12-19



# TYPE C8 (P) 121 sqm / 1,302 sqft

#01-18



# TYPE C8 (P) 121 sqm / 1,302 sqft

Mirrored Units #01-17

#### 120 sqm