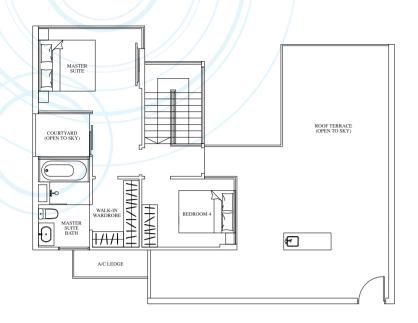

#### RIVERINE - 4-BEDROOM

Called RIVERINE, the expansive and luxurious 4-bedroom apartments offer stunning views of the river, pool and beyond, thanks to a balcony that stretches from the living room to two bedrooms. There is more than enough space for the entire family and more should you choose to entertain. You can look forward to more family bonding and building stronger relationships with friends in this really spacious home.

#### TYPE D1 116 sqm / 1,249 sqft

#03-33 #03-37 #05-33 #05-37 #07-33 #07-37

#### TYPE D1 116 sqm / 1,249 sqft

#02-33 #02-37 #04-33 #04-37 #06-33 #06-37 #08-33 #08-37 #09-33 #09-37 #10-33 #10-37 #11-33 #11-37 #12-33 #12-37

#### TYPE D1 (P) 147 sqm / 1,582 sqft

#01-33 #01-37

- 😛 🛗

.....

RIVERINE - 4-BEDROOM