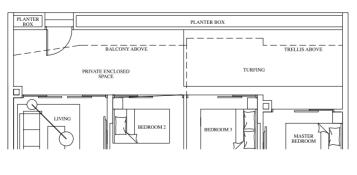

#### TYPE C6 98 sqm / 1,055 sqft

| Mirro      | ored Units                                                                       |                                                                         |                                                                                                     |
|------------|----------------------------------------------------------------------------------|-------------------------------------------------------------------------|-----------------------------------------------------------------------------------------------------|
| 2-27 #02-3 | 36 #                                                                             | #02 to #12-4                                                            | 1                                                                                                   |
| 1-27 #04-3 | 36                                                                               |                                                                         |                                                                                                     |
| 5-27 #06-3 | 36                                                                               |                                                                         |                                                                                                     |
| 8-27 #08-3 | 36                                                                               |                                                                         |                                                                                                     |
| 0-27 #10-3 | 36                                                                               |                                                                         |                                                                                                     |
| 2-27 #12-3 | 36                                                                               | _                                                                       |                                                                                                     |
|            |                                                                                  |                                                                         |                                                                                                     |
| BALCON     | Y BELOW                                                                          |                                                                         | BALCONY                                                                                             |
|            |                                                                                  |                                                                         |                                                                                                     |
| i          |                                                                                  |                                                                         |                                                                                                     |
|            |                                                                                  |                                                                         |                                                                                                     |
|            |                                                                                  |                                                                         | LIVING                                                                                              |
| BEDRO      | OM 2 BED                                                                         | DROOM 3                                                                 |                                                                                                     |
|            | 2-27 #02-2<br>4-27 #04-3<br>5-27 #06-3<br>3-27 #08-3<br>0-27 #10-3<br>2-27 #12-3 | 4-27 #04-36<br>5-27 #06-36<br>3-27 #08-36<br>0-27 #10-36<br>2-27 #12-36 | 2-27 #02-36 #02 to #12-4<br>4-27 #04-36<br>6-27 #06-36<br>3-27 #08-36<br>0-27 #10-36<br>2-27 #12-36 |

| Sec. 18 | ,      | Mirrored Units |
|---------|--------|----------------|
| #03-23  | #03-27 | #03-36         |
| #05-23  | #05-27 | #05-36         |
| #07-23  | #07-27 | #07-36         |
| #09-23  | #09-27 | #09-36         |
| #11-23  | #11-27 | #11-36         |
|         |        |                |