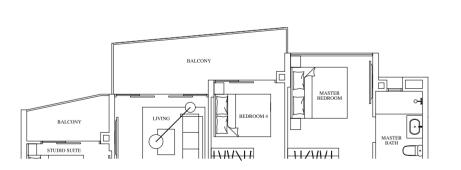

#### RIVERINE - 4-BEDROOM

Called RIVERINE, the expansive and luxurious 4-bedroom apartments offer stunning views of the river, pool and beyond, thanks to a balcony that stretches from the living room to two bedrooms. There is more than enough space for the entire family and more should you choose to entertain. You can look forward to more family bonding and building stronger relationships with friends in this really spacious home.

#### TYPE D1 116 sqm / 1,249 sqft

#03-33 #03-37 #05-33 #05-37 #07-33 #07-37

#### TYPE D1 116 sqm / 1,249 sqft

#02-33 #02-37 #04-33 #04-37 #06-33 #06-37 #08-33 #08-37 #09-33 #09-37 #10-33 #10-37 #11-33 #11-37 #12-33 #12-37