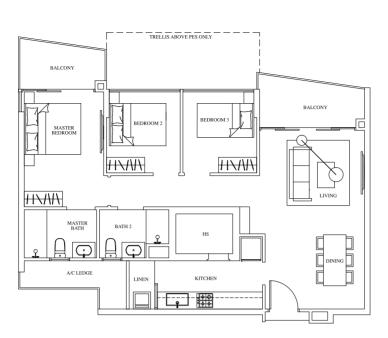

#### TYPE C7 99 sqm / 1,066 sqft

Mirrored Units #02-05 to #12-05 #02-11 to #12-11 #02-16 to #12-16

### 100 sqm / 1,076 sqft

Mirrored Units #02-22 to #11-22 #02-26 to #12-26

TYPE C7

TRELLIS ABOVE PES ONLY

# TYPE C7 (P) 116 sqm / 1,249 sqft

Mirrored Units Mirrored Units #01-22 #01-26

# TYPE C7 (P) 116 sqm / 1,249 sqft

100 sqm / 1,076 sqft

Mirrored Units

#02-48 to #12-48

Mirrored Units Mirrored Units #01-05 #01-11 #01-16 #01-48