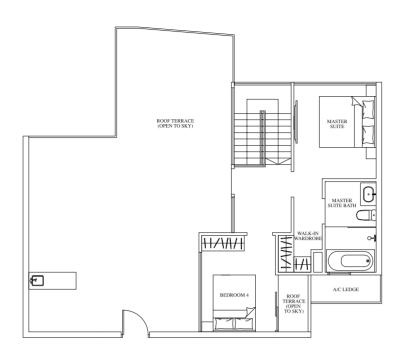

# TYPE PH12-DK(Lower Level) 132 sqm/1,421 sqft

#13-30

#13-34

#13-38

RS0280\_11\_SimplifiedBro\_265x330-14.indd 38-39 4/20/12 6:12 PM