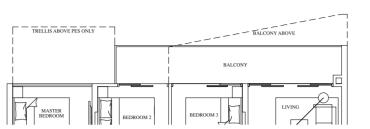

#### TYPE C6 98 sqm / 1,055 sqft

| Mirro      | ored Units                                                                       |                                                                         |                                                                                                     |
|------------|----------------------------------------------------------------------------------|-------------------------------------------------------------------------|-----------------------------------------------------------------------------------------------------|
| 2-27 #02-3 | 36 #                                                                             | #02 to #12-4                                                            | 1                                                                                                   |
| 1-27 #04-3 | 36                                                                               |                                                                         |                                                                                                     |
| 5-27 #06-3 | 36                                                                               |                                                                         |                                                                                                     |
| 8-27 #08-3 | 36                                                                               |                                                                         |                                                                                                     |
| 0-27 #10-3 | 36                                                                               |                                                                         |                                                                                                     |
| 2-27 #12-3 | 36                                                                               | _                                                                       |                                                                                                     |
|            |                                                                                  |                                                                         |                                                                                                     |
| BALCON     | Y BELOW                                                                          |                                                                         | BALCONY                                                                                             |
|            |                                                                                  |                                                                         |                                                                                                     |
| i          |                                                                                  |                                                                         |                                                                                                     |
|            |                                                                                  |                                                                         |                                                                                                     |
|            |                                                                                  |                                                                         | LIVING                                                                                              |
| BEDRO      | OM 2 BED                                                                         | DROOM 3                                                                 |                                                                                                     |
|            | 2-27 #02-2<br>4-27 #04-3<br>5-27 #06-3<br>3-27 #08-3<br>0-27 #10-3<br>2-27 #12-3 | 4-27 #04-36<br>5-27 #06-36<br>3-27 #08-36<br>0-27 #10-36<br>2-27 #12-36 | 2-27 #02-36 #02 to #12-4<br>4-27 #04-36<br>6-27 #06-36<br>3-27 #08-36<br>0-27 #10-36<br>2-27 #12-36 |