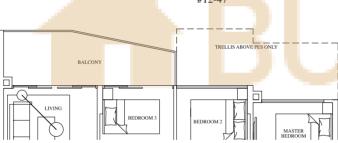

#### TYPE C6 98 sqm / 1,055 sqft

| Mirro      | ored Units                                                                       |                                                                         |                                                                                                     |
|------------|----------------------------------------------------------------------------------|-------------------------------------------------------------------------|-----------------------------------------------------------------------------------------------------|
| 2-27 #02-3 | 36 #                                                                             | #02 to #12-4                                                            | 1                                                                                                   |
| 1-27 #04-3 | 36                                                                               |                                                                         |                                                                                                     |
| 5-27 #06-3 | 36                                                                               |                                                                         |                                                                                                     |
| 8-27 #08-3 | 36                                                                               |                                                                         |                                                                                                     |
| 0-27 #10-3 | 36                                                                               |                                                                         |                                                                                                     |
| 2-27 #12-3 | 36                                                                               | _                                                                       |                                                                                                     |
|            |                                                                                  |                                                                         |                                                                                                     |
| BALCON     | Y BELOW                                                                          |                                                                         | BALCONY                                                                                             |
|            |                                                                                  |                                                                         |                                                                                                     |
| i          |                                                                                  |                                                                         |                                                                                                     |
|            |                                                                                  |                                                                         |                                                                                                     |
|            |                                                                                  |                                                                         | LIVING                                                                                              |
| BEDRO      | OM 2 BED                                                                         | DROOM 3                                                                 |                                                                                                     |
|            | 2-27 #02-2<br>4-27 #04-3<br>5-27 #06-3<br>3-27 #08-3<br>0-27 #10-3<br>2-27 #12-3 | 4-27 #04-36<br>5-27 #06-36<br>3-27 #08-36<br>0-27 #10-36<br>2-27 #12-36 | 2-27 #02-36 #02 to #12-4<br>4-27 #04-36<br>6-27 #06-36<br>3-27 #08-36<br>0-27 #10-36<br>2-27 #12-36 |