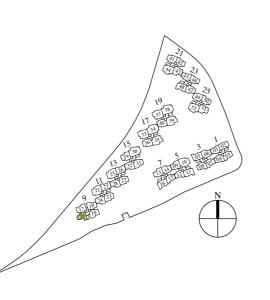

not drawn to scale and are for the purpose of a visual representation of the different layouts that are available.

The areas are approximate and subject to final survey. The developer and its agents cannot be held liable for any inaccuracies.

RS0280\_11\_SimplifiedBro\_265x330-14.indd 14-15

#### RIVERVISTA - 3-BEDROOM ..........

#### RIVERVISTA - 3-BEDROOM ..........

لمصص DINING 

.....



# TYPE C3 87 sqm / 936 sqft

TYPE C3 (P) 116 sqm / 1,249 sqft

#01-20

#02-20 to #12-20



# 89 sqm / 958 sqft

Mirrored Units

#03-46 #05-46

#07-46 #09-46

#11-46



#06-46 #08-46

#10-46 #12-46



HXAA

TYPE C4

89 sqm / 958 sqft

#03-45 #05-45

#07-45 #09-45

#11-45



TYPE C4 (P) 115 sqm / 1,238 sqft

#01-01 #01-45



#02-46 #04-46



# TYPE C4 (P) 115 sqm / 1,238 sqft

Mirrored Units #01-46



RS0280\_11\_SimplifiedBro\_265x330-14.indd 16-17 4/20/12 6:11 PM

#### RIVERVISTA - 3-BEDROOM

..........

#### RIVERVISTA - 3-BEDROOM ..........



#### TYPE C5 98 sqm / 1,055 sqft

| #02-29 | #09-29 | #02-51 | #08-51 |
|--------|--------|--------|--------|
| #04-29 | #10-29 | #04-51 | #10-51 |
| #06-29 | #11-29 | #06-51 | #12-51 |
| #08-29 | #12-29 |        |        |



#### TYPE C5 98 sqm / 1,055 sqft

| •      |        |
|--------|--------|
| #03-29 | #03-51 |
| #05-29 | #05-51 |
| #07-29 | #07-51 |
|        | #09-51 |
|        | 411 51 |



# TYPE C5 (P) 121 sqm / 1,302 sqft

#01-29 #01-51

RS0280\_11\_SimplifiedBro\_265x330-14.indd 18-19



#### TYPE C5 98 sqm / 1,055 sqft

| #02-43 | #09-43  |
|--------|---------|
| #04-43 | #10-43  |
| #06-43 | #11-43  |
| #08 43 | #12 //3 |