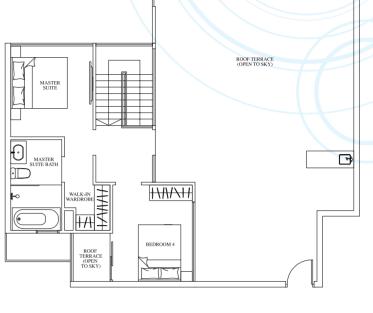

# DELUXE RIVERVILLA - DUAL KEY DOUBLE-STOREY PENTHOUSE

#### DELUXE RIVERVILLA - DUAL KEY DOUBLE-STOREY PENTHOUSE

Want to live it up in style? DELUXE RIVERVILLA is the double-storey penthouse with attached studio unit that helps you turn your dream into reality. Entertain your quests or have a family gathering at the roof terrace which has an outdoor gourmet island countertop. Relax in the private garden next to the master bedroom. The balcony extends across living and bedrooms and the junior suite comes with an attached bathroom. In addition to space, the separate entrance for the penthouse and the junior suite affords much needed privacy for everyone.