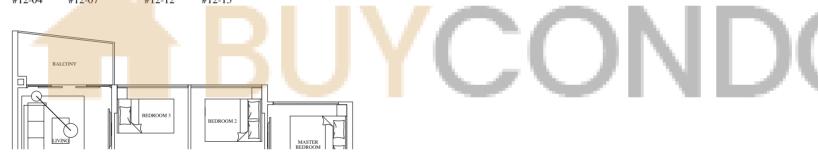

#### TYPE C1 88 sqm / 947 sqft

|        | Mirrored Un | its    | Mirrored Units |
|--------|-------------|--------|----------------|
| #02-04 | #02-07      | #02-12 | #02-15         |
| #04-04 | #04-07      | #04-12 | #04-15         |
| #06-04 | #06-07      | #06-12 | #06-15         |
| #08-04 | #08-07      | #08-12 | #08-15         |
| #10-04 | #10-07      | #10-12 | #10-15         |
| #12-04 | #12-07      | #12-12 | #12-15         |

#### TYPE C1 88 sqm / 947 sqft

|        | Mirrored Un | its    | Mirrored Unit |
|--------|-------------|--------|---------------|
| #03-04 | #03-07      | #03-12 | #03-15        |
| #05-04 | #05-07      | #05-12 | #05-15        |
| #07-04 | #07-07      | #07-12 | #07-15        |
| #09-04 | #09-07      | #09-12 | #09-15        |
| #11-04 | #11-07      | #11-12 | #11-15        |
| #13-04 |             | #13-12 |               |
|        |             |        |               |