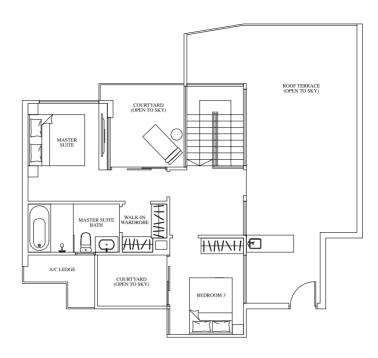

3 huge units have joined into one large penthouse-type of apartment. Have your breakfast in the garden patio area or bask in the courtyard amidst nature. The junior suite comes with an attached bathroom for more privacy.



The plans are subject to change as may be required or approved by the relevant authorities.

These are not drawn to scale and are for the purpose of a visual representation of the different layouts that are available.

The areas are approximate and subject to final survey. The developer and its agents cannot be held liable for any inaccuracies.

RS0280\_11\_SimplifiedBro\_265x330-14.indd 28-29

............

.....



TYPE PH1 213 sqm / 2,293 sqft

#12-18

\*\*\*PRESENT ONLY TO SATE OF TRACE

\*\*\*PRODUCT ONLY TO SATE OF TRACE

TYPE PH2 218 sqm / 2,347 sqft

#12-22





TYPE PH3 (Upper Level)
102 sqm/1,098 sqft

Mirrored Units #13-07 #13-08 #13-15



TYPE PH3 (Lower Level)
107 sqm / 1,152 sqft

#13-07 #13-15



TYPE PH3 (Lower Level)
107 sqm / 1,152 sqft

#13-08



The plans are subject to change as may be required or approved by the relevant authorities. These are not drawn to scale and are for the purpose of a visual representation of the different layouts that are available. The areas are approximate and subject to final survey. The developer and its agents cannot be held liable for any inaccuraci

ne plans are subject to change as may be required or approved by the relevant authorities.

nese are not drawn to scale and are for the purpose of a visual representation of the different layouts that are available.

nese are not properly made and activate