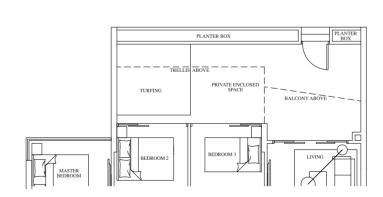

# 89 sqm / 958 sqft

Mirrored Units

#03-46 #05-46

#07-46 #09-46

#11-46

#06-46 #08-46

#10-46 #12-46

HXAA

TYPE C4

89 sqm / 958 sqft

#03-45 #05-45

#07-45 #09-45

#11-45

TYPE C4 (P) 115 sqm / 1,238 sqft

#01-01 #01-45

#02-46 #04-46