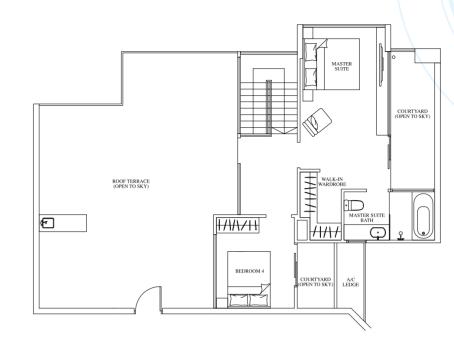

# DELUXE RIVERINE - 4-BEDROOM DUAL KEY

Known as Deluxe RIVERINE, the expansive and luxurious 4-bedroom Dual Key apartments offer space and privacy. Entertain quests in the spacious living and dining area. Step out into the balcony that extends all the way from the living room to the master bedroom and gaze at the unobstructed view of the river and beyond. The attached Studio Unit with kitchenette is perfect for extended families and can be accessed through a separate entrance giving everyone the privacy they desire.