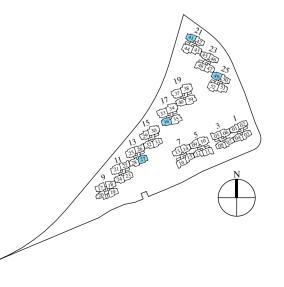

#12-18

\*\*\*PRESENT ONLY TO SATE OF TRACE

\*\*\*PRODUCT ONLY TO SATE OF TRACE

TYPE PH2 218 sqm / 2,347 sqft

#12-22

TYPE PH3 (Upper Level)
102 sqm/1,098 sqft

Mirrored Units #13-07 #13-08 #13-15

TYPE PH3 (Lower Level)
107 sqm / 1,152 sqft