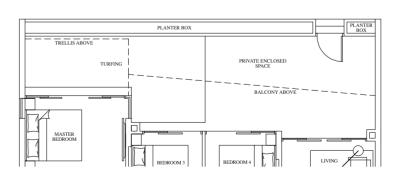

### 100 sqm / 1,076 sqft

Mirrored Units #02-22 to #11-22 #02-26 to #12-26

TYPE C7

TRELLIS ABOVE PES ONLY