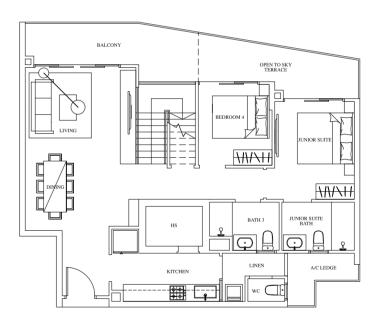

# DELUXE RIVERINE - 4-BEDROOM DUAL KEY

Known as Deluxe RIVERINE, the expansive and luxurious 4-bedroom Dual Key apartments offer space and privacy. Entertain quests in the spacious living and dining area. Step out into the balcony that extends all the way from the living room to the master bedroom and gaze at the unobstructed view of the river and beyond. The attached Studio Unit with kitchenette is perfect for extended families and can be accessed through a separate entrance giving everyone the privacy they desire.

마

O

STUDIO BATH

ر حصص

DINING

TYPE C11-DK

#02-25

#04-25 #06-25

#10-25 #11-25

117 sqm / 1,259 sqft

#02-21