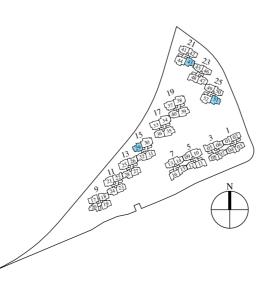

#12-18

\*\*\*PRESENT ONLY TO SATE OF TRACE

\*\*\*PRODUCT ONLY TO SATE OF TRACE

TYPE PH2 218 sqm / 2,347 sqft

#12-22

TYPE PH3 (Upper Level)
102 sqm/1,098 sqft

Mirrored Units #13-07 #13-08 #13-15

TYPE PH3 (Lower Level)
107 sqm / 1,152 sqft