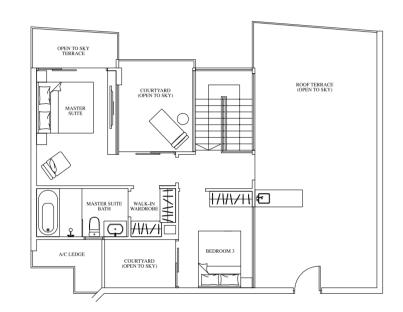

# TYPE D3-DK (P) 170 sqm / 1,830 sqft

#01-30 #01-34 #01-38

Known as GARDEN RIVERVILLA, the spacious single-level penthouse has an al fresco dining area and a balcony that stretches across the entirety of the dining room, the garden patio area and the bedroom. This is the ideal space for entertaining quests or family gatherings - it's almost as if 3 huge units have joined into one large penthouse-type of apartment. Have your breakfast in the garden patio area or bask in the courtyard amidst nature. The junior suite comes with an attached bathroom for more privacy.