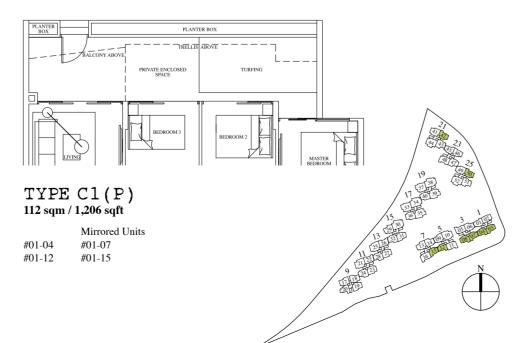

#### TYPE C1 (P) 112 sqm / 1,206 sqft

Mirrored Units #01-03 #0

#01-08 #01-42 #01-50