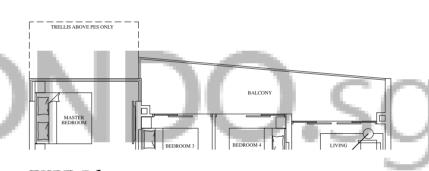

### 100 sqm / 1,076 sqft

Mirrored Units #02-22 to #11-22 #02-26 to #12-26

TYPE C7

TRELLIS ABOVE PES ONLY