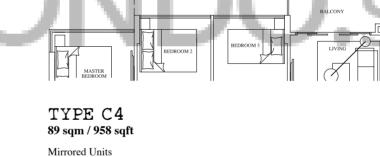

TYPE C4

89 sqm / 958 sqft

#03-45 #05-45

#07-45 #09-45

#11-45

TYPE C4 (P) 115 sqm / 1,238 sqft

#01-01 #01-45

#02-46 #04-46

# TYPE C4 (P) 115 sqm / 1,238 sqft

Mirrored Units #01-46

RS0280\_11\_SimplifiedBro\_265x330-14.indd 16-17 4/20/12 6:11 PM