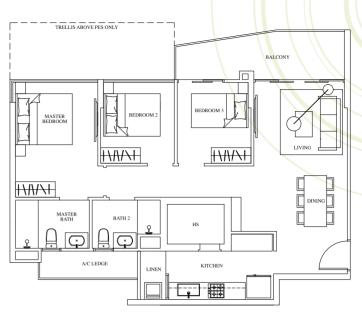

#### TYPE C8 94 sqm / 1,012 sqft

#02-19 to #12-19

# TYPE C8 (P) 121 sqm / 1,302 sqft

#01-18

# TYPE C8 (P) 121 sqm / 1,302 sqft

Mirrored Units #01-17

#### 120 sqm / 1,292 sqft

#01-19

#### TYPE C8 95 sqm / 1,023 sqft

#02-17 #08-17 #04-17 #09-17 #06-17 #10-17

#### TYPE C8 95 sqm / 1,023 sqft

#03-17 #05-17 #07-17

#### TYPE C8 95 sqm / 1,023 sqft

| Mirrored Units | Mirrored Units | Mirrored Units |
|----------------|----------------|----------------|
| #02-18         | #08-18         | #11-18         |
| #04-18         | #09-18         |                |
| #06.18         | #10.18         |                |