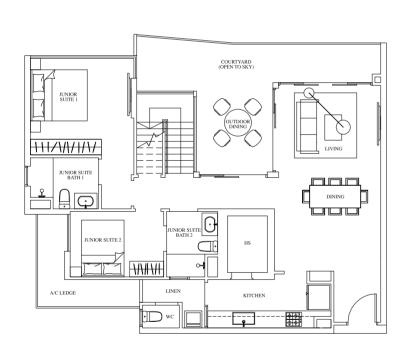

# DELUXE RIVERINE - 4-BEDROOM DUAL KEY

Known as Deluxe RIVERINE, the expansive and luxurious 4-bedroom Dual Key apartments offer space and privacy. Entertain quests in the spacious living and dining area. Step out into the balcony that extends all the way from the living room to the master bedroom and gaze at the unobstructed view of the river and beyond. The attached Studio Unit with kitchenette is perfect for extended families and can be accessed through a separate entrance giving everyone the privacy they desire.

마

O

STUDIO BATH

ر حصص

DINING

TYPE C11-DK

#02-25

#04-25 #06-25

#10-25 #11-25

117 sqm / 1,259 sqft

#02-21