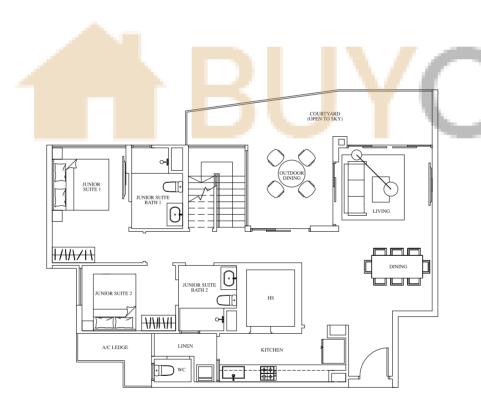

# DELUXE RIVERINE - 4-BEDROOM DUAL KEY

Known as Deluxe RIVERINE, the expansive and luxurious 4-bedroom Dual Key apartments offer space and privacy. Entertain quests in the spacious living and dining area. Step out into the balcony that extends all the way from the living room to the master bedroom and gaze at the unobstructed view of the river and beyond. The attached Studio Unit with kitchenette is perfect for extended families and can be accessed through a separate entrance giving everyone the privacy they desire.

#### TYPE C11-DK (P) 143 sqm / 1,539 sqft

Mirrored Unit

| viniored Cints |        |       |
|----------------|--------|-------|
| #01-10         | #01-21 | #01-2 |

#### TYPE C11-DK 117 sqm / 1,259 sqft

| #02-10 to #12-10 | #03-21 | #03-25 |
|------------------|--------|--------|
|                  | #05-21 | #05-25 |
|                  | #07-21 | #07-25 |

The plans are subject to change as may be required or approved by the relevant authorities.