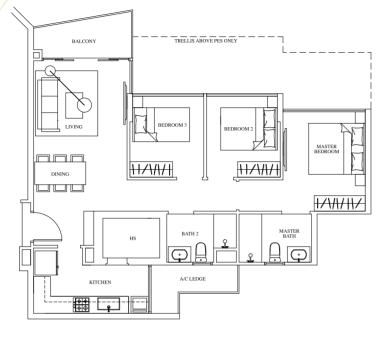

TYPE C4

89 sqm / 958 sqft

#03-45 #05-45

#07-45 #09-45

#11-45

TYPE C4 (P) 115 sqm / 1,238 sqft

#01-01 #01-45

#02-46 #04-46