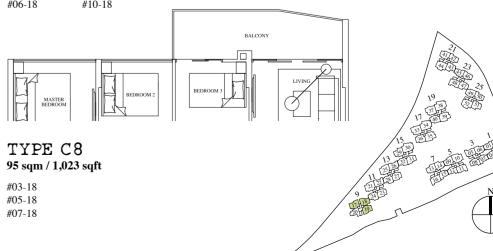

#### TYPE C8 95 sqm / 1,023 sqft

#02-17 #08-17 #04-17 #09-17 #06-17 #10-17

#### TYPE C8 95 sqm / 1,023 sqft

#03-17 #05-17 #07-17

#### TYPE C8 95 sqm / 1,023 sqft

| Mirrored Units | Mirrored Units | Mirrored Units |
|----------------|----------------|----------------|
| #02-18         | #08-18         | #11-18         |
| #04-18         | #09-18         |                |
| #06.18         | #10.18         |                |