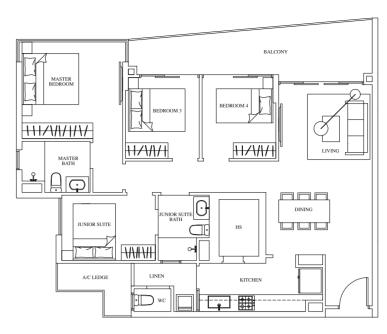

#### RIVERINE - 4-BEDROOM

Called RIVERINE, the expansive and luxurious 4-bedroom apartments offer stunning views of the river, pool and beyond, thanks to a balcony that stretches from the living room to two bedrooms. There is more than enough space for the entire family and more should you choose to entertain. You can look forward to more family bonding and building stronger relationships with friends in this really spacious home.

#### TYPE D1 116 sqm / 1,249 sqft

#03-33 #03-37 #05-33 #05-37 #07-33 #07-37

#### TYPE D1 116 sqm / 1,249 sqft

#02-33 #02-37 #04-33 #04-37 #06-33 #06-37 #08-33 #08-37 #09-33 #09-37 #10-33 #10-37 #11-33 #11-37 #12-33 #12-37

#### TYPE D1 (P) 147 sqm / 1,582 sqft

#01-33 #01-37

- 😛 🛗

.....

RIVERINE - 4-BEDROOM