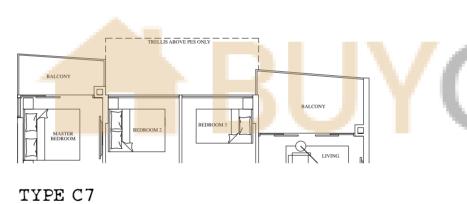

#### TYPE C7 99 sqm / 1,066 sqft

Mirrored Units #02-05 to #12-05 #02-11 to #12-11 #02-16 to #12-16

### 100 sqm / 1,076 sqft

Mirrored Units #02-22 to #11-22 #02-26 to #12-26

TYPE C7

TRELLIS ABOVE PES ONLY

# TYPE C7 (P) 116 sqm / 1,249 sqft

Mirrored Units Mirrored Units #01-22 #01-26

# TYPE C7 (P) 116 sqm / 1,249 sqft

100 sqm / 1,076 sqft

Mirrored Units

#02-48 to #12-48

Mirrored Units Mirrored Units #01-05 #01-11 #01-16 #01-48