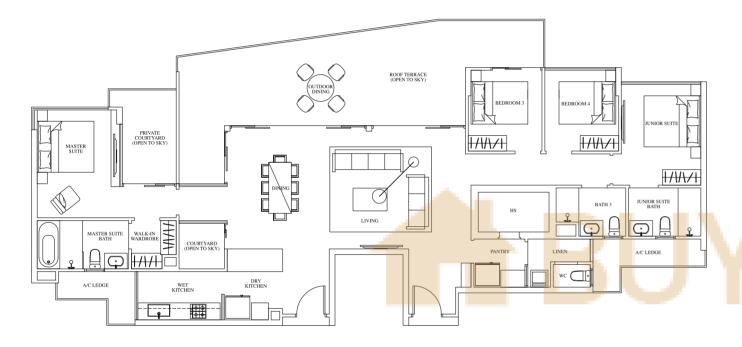

#### RIVERINE - 4-BEDROOM

Called RIVERINE, the expansive and luxurious 4-bedroom apartments offer stunning views of the river, pool and beyond, thanks to a balcony that stretches from the living room to two bedrooms. There is more than enough space for the entire family and more should you choose to entertain. You can look forward to more family bonding and building stronger relationships with friends in this really spacious home.