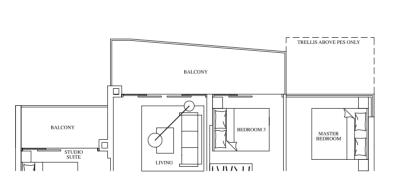

#### TYPE C6 98 sqm / 1,055 sqft

| Mirro      | ored Units                                                                       |                                                                         |                                                                                                     |
|------------|----------------------------------------------------------------------------------|-------------------------------------------------------------------------|-----------------------------------------------------------------------------------------------------|
| 2-27 #02-3 | 36 #                                                                             | #02 to #12-4                                                            | 1                                                                                                   |
| 1-27 #04-3 | 36                                                                               |                                                                         |                                                                                                     |
| 5-27 #06-3 | 36                                                                               |                                                                         |                                                                                                     |
| 8-27 #08-3 | 36                                                                               |                                                                         |                                                                                                     |
| 0-27 #10-3 | 36                                                                               |                                                                         |                                                                                                     |
| 2-27 #12-3 | 36                                                                               | _                                                                       |                                                                                                     |
|            |                                                                                  |                                                                         |                                                                                                     |
| BALCON     | Y BELOW                                                                          |                                                                         | BALCONY                                                                                             |
|            |                                                                                  |                                                                         |                                                                                                     |
| i          |                                                                                  |                                                                         |                                                                                                     |
|            |                                                                                  |                                                                         |                                                                                                     |
|            |                                                                                  |                                                                         | LIVING                                                                                              |
| BEDRO      | OM 2 BED                                                                         | DROOM 3                                                                 |                                                                                                     |
|            | 2-27 #02-2<br>4-27 #04-3<br>5-27 #06-3<br>3-27 #08-3<br>0-27 #10-3<br>2-27 #12-3 | 4-27 #04-36<br>5-27 #06-36<br>3-27 #08-36<br>0-27 #10-36<br>2-27 #12-36 | 2-27 #02-36 #02 to #12-4<br>4-27 #04-36<br>6-27 #06-36<br>3-27 #08-36<br>0-27 #10-36<br>2-27 #12-36 |