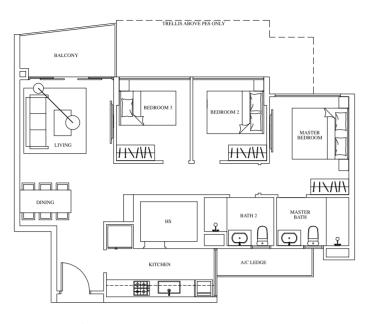

--|--------|--------|--------|
| #02-03         | #02-08 | #02-50 | #02-42 |
| #04-03         | #04-08 | #04-50 | #04-42 |
| #06-03         | #06-08 | #06-50 | #06-42 |
| #08-03         | #08-08 | #08-50 | #08-42 |
| #10-03         | #10-08 | #10-50 | #10-42 |
| #12-03         | #12-08 | #12-50 | #12-42 |



#### TYPE C1 88 sqm / 947 sqft

| Mirrored Units |        |        |        |
|----------------|--------|--------|--------|
| #03-03         | #03-08 | #03-50 | #03-42 |
| #05-03         | #05-08 | #05-50 | #05-42 |
| #07-03         | #07-08 | #07-50 | #07-42 |
| #09-03         | #09-08 | #09-50 | #09-42 |
| #11-03         | #11-08 | #11-50 | #11-42 |
| #13-03         |        | #13-50 | #13-42 |



#### TYPE C1 (P) 112 sqm / 1,206 sqft

Mirrored Units #01-03 #0

#01-08 #01-42 #01-50



#### TYPE C1 88 sqm / 947 sqft

|        | Mirrored Un | its    | Mirrored Units |
|--------|-------------|--------|----------------|
| #02-04 | #02-07      | #02-12 | #02-15         |
| #04-04 | #04-07      | #04-12 | #04-15         |
| #06-04 | #06-07      | #06-12 | #06-15         |
| #08-04 | #08-07      | #08-12 | #08-15         |
| #10-04 | #10-07      | #10-12 | #10-15         |
| #12-04 | #12-07      | #12-12 | #12-15         |



#### TYPE C1 88 sqm / 947 sqft

|        | Mirrored Un | its    | Mirrored Unit |
|--------|-------------|--------|---------------|
| #03-04 | #03-07      | #03-12 | #03-15        |
| #05-04 | #05-07      | #05-12 | #05-15        |
| #07-04 | #07-07      | #07-12 | #07-15        |
| #09-04 | #09-07      | #09-12 | #09-15        |
| #11-04 | #11-07