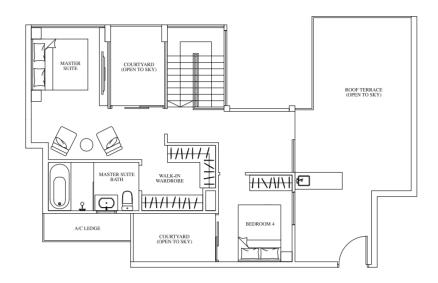

#### RIVERINE - 4-BEDROOM

Called RIVERINE, the expansive and luxurious 4-bedroom apartments offer stunning views of the river, pool and beyond, thanks to a balcony that stretches from the living room to two bedrooms. There is more than enough space for the entire family and more should you choose to entertain. You can look forward to more family bonding and building stronger relationships with friends in this really spacious home.

#### TYPE D2 118 sqm / 1,270 sqft

#03-35 #03-39 #05-35 #05-39 #07-35 #07-39 #09-35 #09-39 #11-35 #11-39

#### TYPE D2 119 sqm / 1,281 sqft

#02-35 #02-39 #04-35 #04-39 #06-35 #06-39 #08-35 #08-39 #10-35 #10-39 #12-35 #12-39

#### TYPE D2 (P) 149 sqm / 1,604 sqft

#01-35 #01-39

The plans are subject to change as may be required or approved by the relevant authorities.

These are not drawn to scale and are for the purpose of a visual representation of the different layouts that are available.