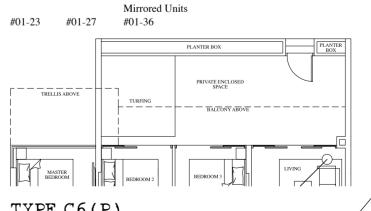

#### TYPE C6 98 sqm / 1,055 sqft

| Mirro      | ored Units                                                                       |                                                                         |                                                                                                     |
|------------|----------------------------------------------------------------------------------|-------------------------------------------------------------------------|-----------------------------------------------------------------------------------------------------|
| 2-27 #02-3 | 36 #                                                                             | #02 to #12-4                                                            | 1                                                                                                   |
| 1-27 #04-3 | 36                                                                               |                                                                         |                                                                                                     |
| 5-27 #06-3 | 36                                                                               |                                                                         |                                                                                                     |
| 8-27 #08-3 | 36                                                                               |                                                                         |                                                                                                     |
| 0-27 #10-3 | 36                                                                               |                                                                         |                                                                                                     |
| 2-27 #12-3 | 36                                                                               | _                                                                       |                                                                                                     |
|            |                                                                                  |                                                                         |                                                                                                     |
| BALCON     | Y BELOW                                                                          |                                                                         | BALCONY                                                                                             |
|            |                                                                                  |                                                                         |                                                                                                     |
| i          |                                                                                  |                                                                         |                                                                                                     |
|            |                                                                                  |                                                                         |                                                                                                     |
|            |                                                                                  |                                                                         | LIVING                                                                                              |
| BEDRO      | OM 2 BED                                                                         | DROOM 3                                                                 |                                                                                                     |
|            | 2-27 #02-2<br>4-27 #04-3<br>5-27 #06-3<br>3-27 #08-3<br>0-27 #10-3<br>2-27 #12-3 | 4-27 #04-36<br>5-27 #06-36<br>3-27 #08-36<br>0-27 #10-36<br>2-27 #12-36 | 2-27 #02-36 #02 to #12-4<br>4-27 #04-36<br>6-27 #06-36<br>3-27 #08-36<br>0-27 #10-36<br>2-27 #12-36 |

| Sec. 18 | ,      | Mirrored Units |
|---------|--------|----------------|
| #03-23  | #03-27 | #03-36         |
| #05-23  | #05-27 | #05-36         |
| #07-23  | #07-27 | #07-36         |
| #09-23  | #09-27 | #09-36         |
| #11-23  | #11-27 | #11-36         |
|         |        |                |