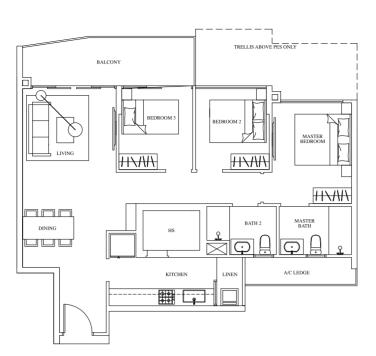

| #08-31        |
| #10 | 0-13         | #10-31        |
| #12 | 2-13         | #12-31        |



#### TYPE C9 97 sqm / 1,044 sqft

| Mirrored Units | Mirrored Un |
|----------------|-------------|
| #03-13         | #03-31      |
| #05-13         | #05-31      |
| #07-13         | #07-31      |
| #09-13         | #09-31      |
| #11-13         | #11-31      |



#### TYPE C9 (P) 123 sqm / 1,324 sqft

Mirrored Units Mirrored Units #01-13 #01-31

The plans are subject to change as may be required or approved by the relevant authorities.

These are not drawn to scale and are for the purpose of a visual representation of the different layouts that are available.

The areas are approximate and subject to final survey. The developer and its agents cannot be held liable for any inaccuracies



#### TYPE C9 97 sqm / 1,044 sqft

|               |        |        | Mirrored Unit |
|---------------|--------|--------|---------------|
| #02 to #12-06 | #02-14 | #02-32 | #02-47        |
| #02 to #11-24 | #04-14 | #04-32 | #04-47        |
| #02 to #12-28 | #06-14 | #06-32 | #06-47        |
|               | #08-14 | #08-32 | #08-47        |
|               | #10-14 | #10-32 | #10-47        |
|               | #12-14 | #12-32 | #11-47        |
|               |        |        | #12-47        |
|               |        |        |               |



#### TYPE C9 97 sqm / 1,044 sqft

| Mirrored Units |        |        | Mirrored Uni |
|----------------|--------|--------|--------------|
| #02 to #12-09  | #03-14 | #03-32 | #03-47       |
|                | #05-14 | #05-32 | #05-47       |