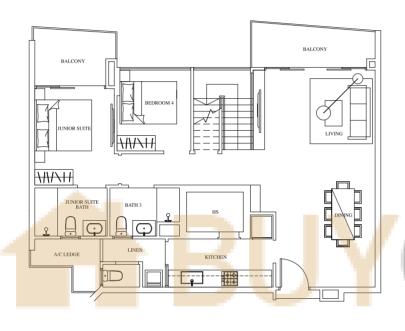

#### RIVERINE - 4-BEDROOM

Called RIVERINE, the expansive and luxurious 4-bedroom apartments offer stunning views of the river, pool and beyond, thanks to a balcony that stretches from the living room to two bedrooms. There is more than enough space for the entire family and more should you choose to entertain. You can look forward to more family bonding and building stronger relationships with friends in this really spacious home.