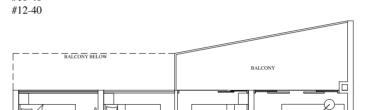

#### TYPE C6 98 sqm / 1,055 sqft

| Mirro      | ored Units                                                                       |                                                                         |                                                                                                     |
|------------|----------------------------------------------------------------------------------|-------------------------------------------------------------------------|-----------------------------------------------------------------------------------------------------|
| 2-27 #02-3 | 36 #                                                                             | #02 to #12-4                                                            | 1                                                                                                   |
| 1-27 #04-3 | 36                                                                               |                                                                         |                                                                                                     |
| 5-27 #06-3 | 36                                                                               |                                                                         |                                                                                                     |
| 8-27 #08-3 | 36                                                                               |                                                                         |                                                                                                     |
| 0-27 #10-3 | 36                                                                               |                                                                         |                                                                                                     |
| 2-27 #12-3 | 36                                                                               | _                                                                       |                                                                                                     |
|            |                                                                                  |                                                                         |                                                                                                     |
| BALCON     | Y BELOW                                                                          |                                                                         | BALCONY                                                                                             |
|            |                                                                                  |                                                                         |                                                                                                     |
| i          |                                                                                  |                                                                         |                                                                                                     |
|            |                                                                                  |                                                                         |                                                                                                     |
|            |                                                                                  |                                                                         | LIVING                                                                                              |
| BEDRO      | OM 2 BED                                                                         | DROOM 3                                                                 |                                                                                                     |
|            | 2-27 #02-2<br>4-27 #04-3<br>5-27 #06-3<br>3-27 #08-3<br>0-27 #10-3<br>2-27 #12-3 | 4-27 #04-36<br>5-27 #06-36<br>3-27 #08-36<br>0-27 #10-36<br>2-27 #12-36 | 2-27 #02-36 #02 to #12-4<br>4-27 #04-36<br>6-27 #06-36<br>3-27 #08-36<br>0-27 #10-36<br>2-27 #12-36 |