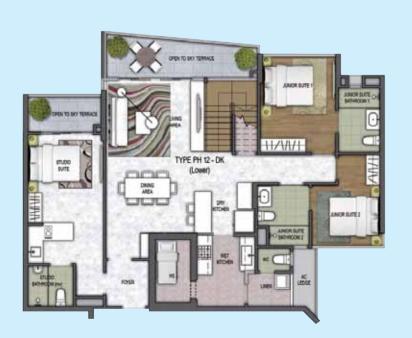

# TYPE PH12-DK (Upper Level) 120 sqm / 1,292 sqft

#13-30

#13-34

JUNIOR SUITE BATH 1 عصم DINING 