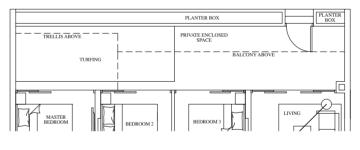

### 100 sqm / 1,076 sqft

Mirrored Units #02-22 to #11-22 #02-26 to #12-26

TYPE C7

TRELLIS ABOVE PES ONLY

#### TYPE C10-DK

TRELLIS ABOVE