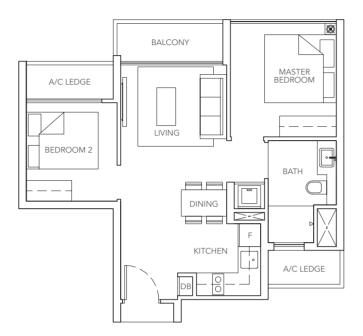

AZ

1-BEDROOM 39 sq m / 420 sq ft #03-04 to #28-04

B1

2-BEDROOM

53 sq m / 570 sq ft

#03-05 to #18-05 #22-05 to #28-05 B2a

2-BEDROOM

61 sq m / 657 sq ft

#03-06 to #18-06 #23-06 to #28-06