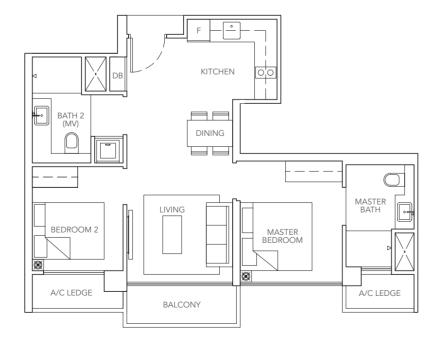

AZ

1-BEDROOM 39 sq m / 420 sq ft #03-04 to #28-04

B1

2-BEDROOM

53 sq m / 570 sq ft

#03-05 to #18-05 #22-05 to #28-05 B2a

2-BEDROOM

61 sq m / 657 sq ft

#03-06 to #18-06 #23-06 to #28-06