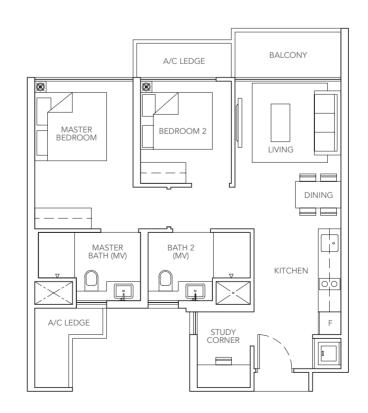

# ABUYCONDO.sg

**B2** 

N N

> 2-BEDROOM 61 sq m / 657 sq ft #03-07 to #28-07

**B3** 

2+1-BEDROOM 67 sq m / 721 sq ft #03-03 to #28-03

3-BEDROOM 77 sq m / 829 sq ft #03-02 to #28-02

3-BEDROOM 97 sq m / 1044 sq ft

#03-09 to #13-09 #20-09 to #28-09