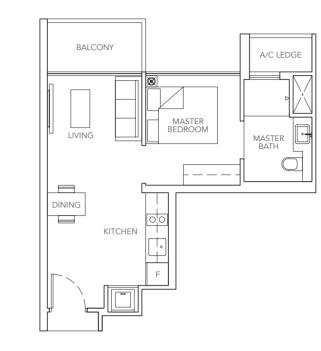

# **A1**

# 1-BEDROOM

39 sq m / 420 sq ft

#03-10 to #18-10 #22-10 to #28-10 #03-11 to #28-11 (mirror)