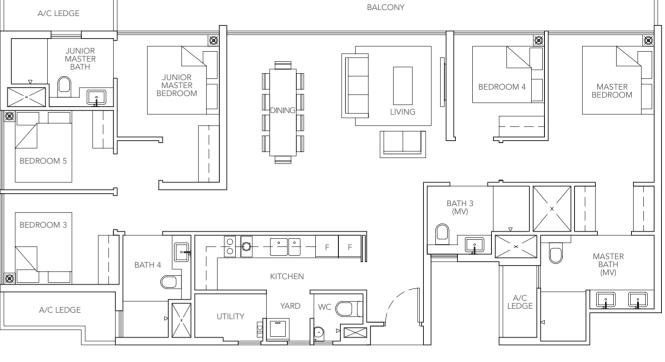

# ABUYCONDO.sg

(X)

3-BEDROOM 88 sq m / 947 sqft

#03-01 to #28-01 #03-12 to #28-12

3-BEDROOM C3a 96 sq m / 1033 sq ft #19-09

5-BEDROOM PH1 130 sq m / 1399 sq ft #29-12 to #30-12

BALCONY A/C LEDGE BEDROOM 3 BALCONY JUNIOR MASTER BATH LIVING DINING MASTER BEDROOM A/C LEDGE MASTER BATH

A/C LEDGE

BALCONY

BALCONY

A/C LEDGE

MASTER BEDROOM

BALCONY

BEDROOM 3

MASTER BATH

BEDROOM 4

5-BEDROOM 155 sq m / 1668 sq ft

#29-02

PH3

5-BEDROOM 155 sq m / 1668 sq ft #30-02

BALCONY

Area includes A/C ledge, balcony and void (where applicable). Some units are mirror images of the apartment plans shown in the brochure. Please refer to the key plans for orientation. The plans are subject to change as may be approved by the relevant authorities. All floor areas are approximate measurements only and are subject to government resurvey