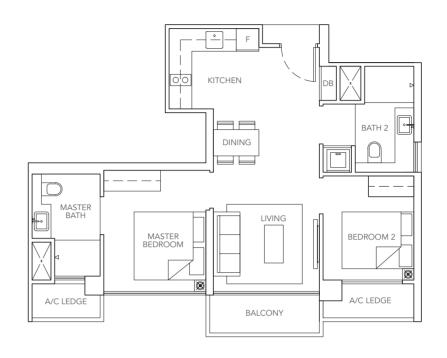

# ABUYCONDO.sg

**B2** 

N N

> 2-BEDROOM 61 sq m / 657 sq ft #03-07 to #28-07

**B3** 

2+1-BEDROOM 67 sq m / 721 sq ft #03-03 to #28-03

3-BEDROOM 77 sq m / 829 sq ft #03-02 to #28-02

3-BEDROOM 97 sq m / 1044 sq ft

#03-09 to #13-09 #20-09 to #28-09