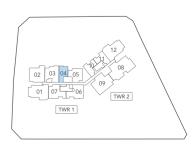

| TOWER 1           |                              |    |    |    |                                  |     |    |
|-------------------|------------------------------|----|----|----|----------------------------------|-----|----|
| STOREY / UNIT NO. | 01                           | 02 | 03 | 04 | 05                               | 06  | 07 |
| 28                | C2                           | C1 | В3 | A2 | B1                               | B2a | B2 |
| 27                | C2                           | C1 | B3 | A2 | B1                               | B2a | B2 |
| 26                | C2                           | C1 | В3 | A2 | B1                               | B2a | B2 |
| 25                | C2                           | C1 | В3 | A2 | B1                               | B2a | B2 |
| 24                | C2                           | C1 | В3 | A2 | B1                               | B2a | B2 |
| 23                | C2                           | C1 | В3 | A2 | B1                               | B2a | B2 |
| 22                | C2                           | C1 | В3 | A2 | B1                               |     | B2 |
| 21                | C2                           | C1 | В3 | A2 | TRANQUIL &<br>THERAPEUTIC GARDEN |     | B2 |
| 20                | C2                           | C1 | В3 | A2 |                                  |     | B2 |
| 19                | C2                           | C1 | В3 | A2 |                                  |     | B2 |
| 18                | C2                           | C1 | В3 | A2 | B1                               | B2a | B2 |
| 17                | C2                           | C1 | В3 | A2 | B1                               | B2a | B2 |
| 16                | C2                           | C1 | В3 | A2 | B1                               | B2a | B2 |
| 15                | C2                           | C1 | В3 | A2 | B1                               | B2a | B2 |
| 14                | C2                           | C1 | В3 | A2 | B1                               | B2a | B2 |
| 13                | C2                           | C1 | В3 | A2 | B1                               | B2a | B2 |
| 12                | C2                           | C1 | В3 | A2 | B1                               | B2a | B2 |
| 11                | C2                           | C1 | В3 | A2 | B1                               | B2a | B2 |
| 10                | C2                           | C1 | В3 | A2 | B1                               | B2a | B2 |
| 9                 | C2                           | C1 | В3 | A2 | B1                               | B2a | B2 |
| 8                 | C2                           | C1 | В3 | A2 | B1                               | B2a | B2 |
| 7                 | C2                           | C1 | В3 | A2 | B1                               | B2a | B2 |
| 6                 | C2                           | C1 | В3 | A2 | B1                               | B2a | B2 |
| 5                 | C2                           | C1 | В3 | A2 | B1                               | B2a | B2 |
| 4                 | C2                           | C1 | В3 | A2 | B1                               | B2a | B2 |
| 3                 | C2                           | C1 | В3 | A2 | B1                               | B2a | B2 |
| 2                 | Recreational Facilities Deck |    |    |    |                                  |     |    |
| 1                 | Recreational Facilities Deck |    |    |    |                                  |     |    |

# YCONDO.sg

| TOWER 2           |                    |                       |             |    |    |  |  |  |
|-------------------|--------------------|-----------------------|-------------|----|----|--|--|--|
| STOREY / UNIT NO. | 80                 | 09                    | 10          | 11 | 12 |  |  |  |
| 28                | D1                 | C3                    | A1          | A1 | C2 |  |  |  |
| 27                | D1                 | C3                    | A1          | A1 | C2 |  |  |  |
| 26                | D1                 | C3                    | A1          | A1 | C2 |  |  |  |
| 25                | D1                 | C3                    | A1          | A1 | C2 |  |  |  |
| 24                | D1                 | C3                    | A1          | A1 | C2 |  |  |  |
| 23                | D1                 | C3                    | A1          | A1 | C2 |  |  |  |
| 22                | D1                 | C3                    | A1          | A1 | C2 |  |  |  |
| 21                | D1                 | C3                    | TRANQUIL &  | A1 | C2 |  |  |  |
| 20                | D1                 | C3                    | THERAPEUTIC | A1 | C2 |  |  |  |
| 19                | D1                 | C3a                   | GARDEN      | A1 | C2 |  |  |  |
| 18                | D1                 |                       | A1          | A1 | C2 |  |  |  |
| 17                | D1                 | VAVELLANECC           | A1          | A1 | C2 |  |  |  |
| 16                | D1                 | WELLNESS<br>COURTYARD | A1          | A1 | C2 |  |  |  |
| 15                | D1                 | 00011171112           | A1          | A1 | C2 |  |  |  |
| 14                | D1                 |                       | A1          | A1 | C2 |  |  |  |
| 13                | D1                 | C3                    | A1          | A1 | C2 |  |  |  |
| 12                | D1                 | C3                    | A1          | A1 | C2 |  |  |  |
| 11                | D1                 | C3                    | A1          | A1 | C2 |  |  |  |
| 10                | D1                 | C3                    | A1          | A1 | C2 |  |  |  |
| 9                 | D1                 | C3                    | A1          | A1 | C2 |  |  |  |
| 8                 | D1                 | C3                    | A1          | A1 | C2 |  |  |  |
| 7                 | D1                 | C3                    | A1          | A1 | C2 |  |  |  |
| 6                 | D1                 | C3                    | A1          | A1 | C2 |  |  |  |
| 5                 | D1                 | C3                    | A1          | A1 | C2 |  |  |  |
| 4                 | D1                 | C3                    | A1          | A1 | C2 |  |  |  |
| 3                 | D1                 | C3                    | A1          | A1 | C2 |  |  |  |
| 2                 | Multi-Purpose Room |                       |             |    |    |  |  |  |
|                   |                    |                       |             |    |    |  |  |  |