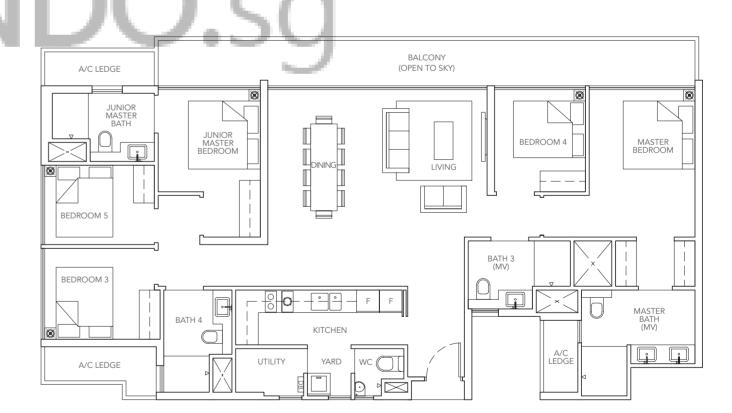

# ABUYCONDO.sg

(X)

3-BEDROOM 88 sq m / 947 sqft

#03-01 to #28-01 #03-12 to #28-12

3-BEDROOM C3a 96 sq m / 1033 sq ft #19-09

5-BEDROOM PH1 130 sq m / 1399 sq ft #29-12 to #30-12

BALCONY A/C LEDGE BEDROOM 3 BALCONY JUNIOR MASTER BATH LIVING DINING MASTER BEDROOM A/C LEDGE MASTER BATH

A/C LEDGE

BALCONY

BALCONY

A/C LEDGE

MASTER BEDROOM

BALCONY

BEDROOM 3

MASTER BATH