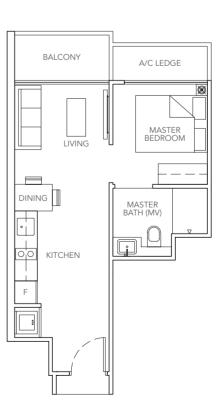

AZ

1-BEDROOM 39 sq m / 420 sq ft #03-04 to #28-04

B1

2-BEDROOM

53 sq m / 570 sq ft

#03-05 to #18-05 #22-05 to #28-05 B2a

2-BEDROOM

61 sq m / 657 sq ft

#03-06 to #18-06 #23-06 to #28-06