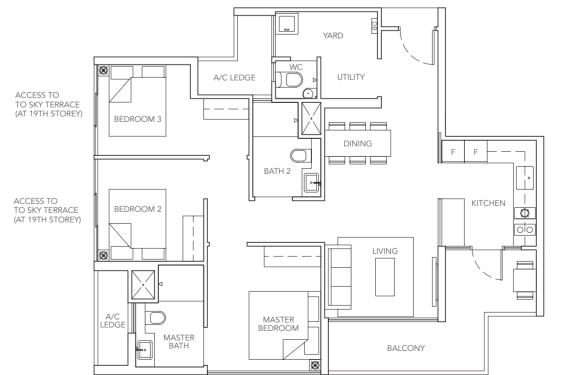

BEDROOM 4

5-BEDROOM 155 sq m / 1668 sq ft

#29-02

PH3

5-BEDROOM 155 sq m / 1668 sq ft #30-02

BALCONY

Area includes A/C ledge, balcony and void (where applicable). Some units are mirror images of the apartment plans shown in the brochure. Please refer to the key plans for orientation. The plans are subject to change as may be approved by the relevant authorities. All floor areas are approximate measurements only and are subject to government resurvey