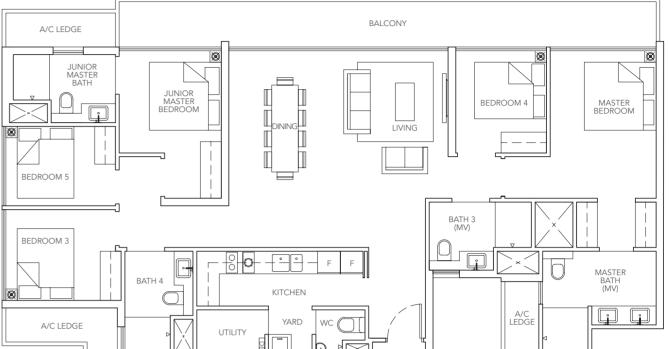

# ABUYCONDO.sg

(X)

3-BEDROOM 88 sq m / 947 sqft

#03-01 to #28-01 #03-12 to #28-12

3-BEDROOM C3a 96 sq m / 1033 sq ft #19-09

5-BEDROOM PH1 130 sq m / 1399 sq ft #29-12 to #30-12

BALCONY A/C LEDGE BEDROOM 3 BALCONY JUNIOR MASTER BATH LIVING DINING MASTER BEDROOM A/C LEDGE MASTER BATH

A/C LEDGE

BALCONY

BALCONY

A/C LEDGE

MASTER BEDROOM

BALCONY

BEDROOM 3

MASTER BATH

BEDROOM 4

5-BEDROOM 155 sq m / 1668 sq ft

#29-02

PH3

5-BEDROOM 155 sq m / 1668 sq ft #30-02

BALCONY

Area includes A/C ledge, balcony and void (where applicable). Some units are mirror images of the apartment plans shown in the brochure. Please refer to the key plans for orientation. The plans are subject to change as may be approved by the relevant authorities. All floor areas are approximate measurements only and are subject to government resurvey