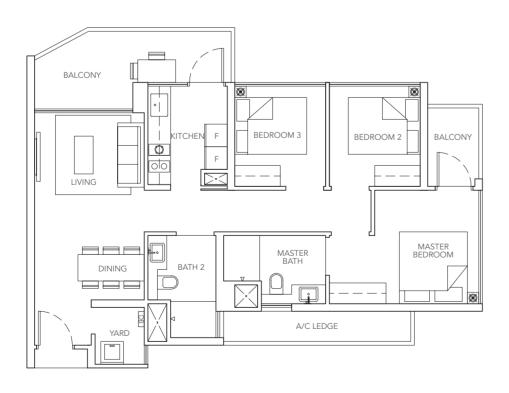

# ABUYCONDO.sg

(X)

3-BEDROOM 88 sq m / 947 sqft

#03-01 to #28-01 #03-12 to #28-12

3-BEDROOM C3a 96 sq m / 1033 sq ft #19-09

5-BEDROOM PH1 130 sq m / 1399 sq ft #29-12 to #30-12

BALCONY A/C LEDGE BEDROOM 3 BALCONY JUNIOR MASTER BATH LIVING DINING MASTER BEDROOM A/C LEDGE MASTER BATH

A/C LEDGE

BALCONY

BALCONY

A/C LEDGE

MASTER BEDROOM

BALCONY

BEDROOM 3

MASTER BATH