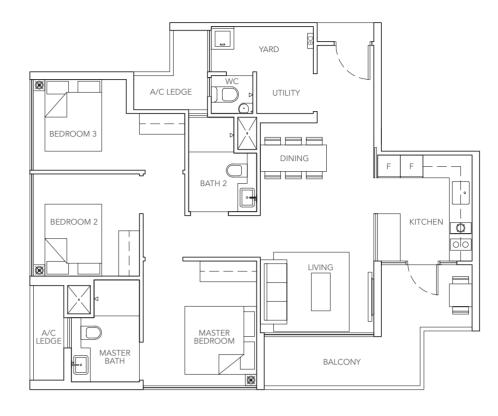

# ABUYCONDO.sg

(X)

3-BEDROOM 88 sq m / 947 sqft

#03-01 to #28-01 #03-12 to #28-12

3-BEDROOM C3a 96 sq m / 1033 sq ft #19-09

5-BEDROOM PH1 130 sq m / 1399 sq ft #29-12 to #30-12

BALCONY A/C LEDGE BEDROOM 3 BALCONY JUNIOR MASTER BATH LIVING DINING MASTER BEDROOM A/C LEDGE MASTER BATH

A/C LEDGE

BALCONY

BALCONY

A/C LEDGE

MASTER BEDROOM

BALCONY

BEDROOM 3

MASTER BATH