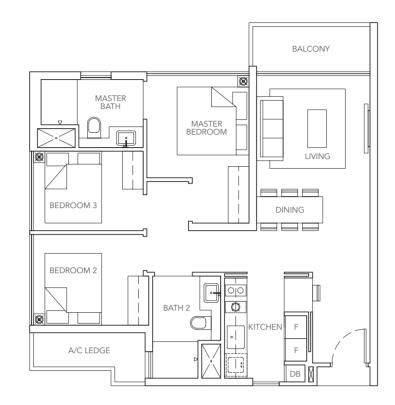

# ABUYCONDO.sg

(X)

3-BEDROOM 88 sq m / 947 sqft

#03-01 to #28-01 #03-12 to #28-12

3-BEDROOM C3a 96 sq m / 1033 sq ft #19-09

5-BEDROOM PH1 130 sq m / 1399 sq ft #29-12 to #30-12

BALCONY A/C LEDGE BEDROOM 3 BALCONY JUNIOR MASTER BATH LIVING DINING MASTER BEDROOM A/C LEDGE MASTER BATH

A/C LEDGE

BALCONY

BALCONY

A/C LEDGE

MASTER BEDROOM

BALCONY

BEDROOM 3

MASTER BATH