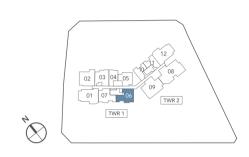

| TOWER 1           |                              |    |    |    |                                  |     |    |
|-------------------|------------------------------|----|----|----|----------------------------------|-----|----|
| STOREY / UNIT NO. | 01                           | 02 | 03 | 04 | 05                               | 06  | 07 |
| 28                | C2                           | C1 | В3 | A2 | B1                               | B2a | B2 |
| 27                | C2                           | C1 | B3 | A2 | B1                               | B2a | B2 |
| 26                | C2                           | C1 | В3 | A2 | B1                               | B2a | B2 |
| 25                | C2                           | C1 | В3 | A2 | B1                               | B2a | B2 |
| 24                | C2                           | C1 | В3 | A2 | B1                               | B2a | B2 |
| 23                | C2                           | C1 | В3 | A2 | B1                               | B2a | B2 |
| 22                | C2                           | C1 | В3 | A2 | B1                               |     | B2 |
| 21                | C2                           | C1 | В3 | A2 | TRANQUIL &<br>THERAPEUTIC GARDEN |     | B2 |
| 20                | C2                           | C1 | В3 | A2 |                                  |     | B2 |
| 19                | C2                           | C1 | В3 | A2 |                                  |     | B2 |
| 18                | C2                           | C1 | В3 | A2 | B1                               | B2a | B2 |
| 17                | C2                           | C1 | В3 | A2 | B1                               | B2a | B2 |
| 16                | C2                           | C1 | В3 | A2 | B1                               | B2a | B2 |
| 15                | C2                           | C1 | В3 | A2 | B1                               | B2a | B2 |
| 14                | C2                           | C1 | В3 | A2 | B1                               | B2a | B2 |
| 13                | C2                           | C1 | В3 | A2 | B1                               | B2a | B2 |
| 12                | C2                           | C1 | В3 | A2 | B1                               | B2a | B2 |
| 11                | C2                           | C1 | В3 | A2 | B1                               | B2a | B2 |
| 10                | C2                           | C1 | В3 | A2 | B1                               | B2a | B2 |
| 9                 | C2                           | C1 | В3 | A2 | B1                               | B2a | B2 |
| 8                 | C2                           | C1 | В3 | A2 | B1                               | B2a | B2 |
| 7                 | C2                           | C1 | В3 | A2 | B1                               | B2a | B2 |
| 6                 | C2                           | C1 | В3 | A2 | B1                               | B2a | B2 |
| 5                 | C2                           | C1 | В3 | A2 | B1                               | B2a | B2 |
| 4                 | C2                           | C1 | В3 | A2 | B1                               | B2a | B2 |
| 3                 | C2                           | C1 | В3 | A2 | B1                               | B2a | B2 |
| 2                 | Recreational Facilities Deck |    |    |    |                                  |     |    |
| 1                 | Recreational Facilities Deck |    |    |    |                                  |     |    |

# YCONDO.sg

| TOWER 2           |                    |                       |             |    |    |  |  |  |
|-------------------|--------------------|-----------------------|-------------|----|----|--|--|--|
| STOREY / UNIT NO. | 80                 | 09                    | 10          | 11 | 12 |  |  |  |
| 28                | D1                 | C3                    | A1          | A1 | C2 |  |  |  |
| 27                | D1                 | C3                    | A1          | A1 | C2 |  |  |  |
| 26                | D1                 | C3                    | A1          | A1 | C2 |  |  |  |
| 25                | D1                 | C3                    | A1          | A1 | C2 |  |  |  |
| 24                | D1                 | C3                    | A1          | A1 | C2 |  |  |  |
| 23                | D1                 | C3                    | A1          | A1 | C2 |  |  |  |
| 22                | D1                 | C3                    | A1          | A1 | C2 |  |  |  |
| 21                | D1                 | C3                    | TRANQUIL &  | A1 | C2 |  |  |  |
| 20                | D1                 | C3                    | THERAPEUTIC | A1 | C2 |  |  |  |
| 19                | D1                 | C3a                   | GARDEN      | A1 | C2 |  |  |  |
| 18                | D1                 |                       | A1          | A1 | C2 |  |  |  |
| 17                | D1                 | VAVELLANECC           | A1          | A1 | C2 |  |  |  |
| 16                | D1                 | WELLNESS<br>COURTYARD | A1          | A1 | C2 |  |  |  |
| 15                | D1                 | 00011171112           | A1          | A1 | C2 |  |  |  |
| 14                | D1                 |                       | A1          | A1 | C2 |  |  |  |
| 13                | D1                 | C3                    | A1          | A1 | C2 |  |  |  |
| 12                | D1                 | C3                    | A1          | A1 | C2 |  |  |  |
| 11                | D1                 | C3                    | A1          | A1 | C2 |  |  |  |
| 10                | D1                 | C3                    | A1          | A1 | C2 |  |  |  |
| 9                 | D1                 | C3                    | A1          | A1 | C2 |  |  |  |
| 8                 | D1                 | C3                    | A1          | A1 | C2 |  |  |  |
| 7                 | D1                 | C3                    | A1          | A1 | C2 |  |  |  |
| 6                 | D1                 | C3                    | A1          | A1 | C2 |  |  |  |
| 5                 | D1                 | C3                    | A1          | A1 | C2 |  |  |  |
| 4                 | D1                 | C3                    | A1          | A1 | C2 |  |  |  |
| 3                 | D1                 | C3                    | A1          | A1 | C2 |  |  |  |
| 2                 | Multi-Purpose Room |                       |             |    |    |  |  |  |
|                   |                    |                       |             |    |    |  |  |  |