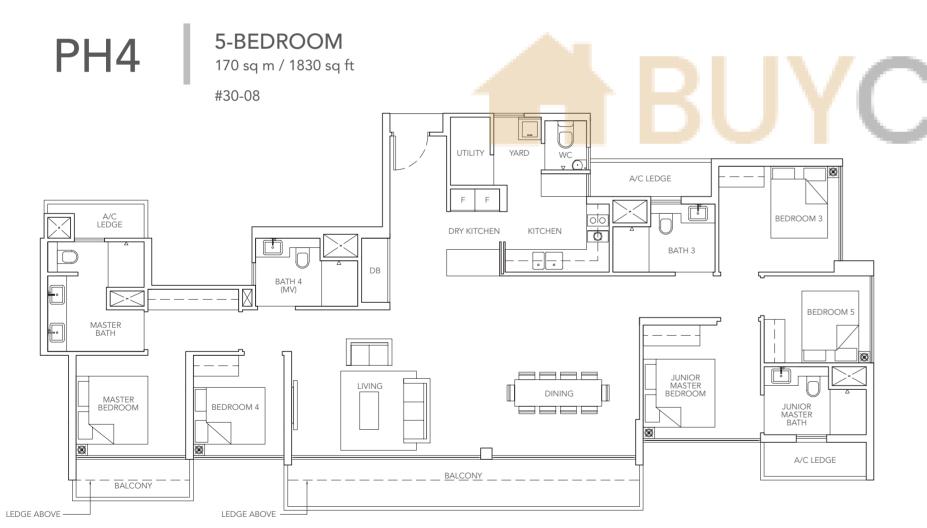

# ABUYCONDO.sg

(X)

3-BEDROOM 88 sq m / 947 sqft

#03-01 to #28-01 #03-12 to #28-12

3-BEDROOM C3a 96 sq m / 1033 sq ft #19-09

5-BEDROOM PH1 130 sq m / 1399 sq ft #29-12 to #30-12

BALCONY A/C LEDGE BEDROOM 3 BALCONY JUNIOR MASTER BATH LIVING DINING MASTER BEDROOM A/C LEDGE MASTER BATH

A/C LEDGE

BALCONY

BALCONY

A/C LEDGE

MASTER BEDROOM

BALCONY

BEDROOM 3

MASTER BATH

BEDROOM 4

5-BEDROOM 155 sq m / 1668 sq ft

#29-02

PH3

5-BEDROOM 155 sq m / 1668 sq ft #30-02

BALCONY

Area includes A/C ledge, balcony and void (where applicable). Some units are mirror images of the apartment plans shown in the brochure. Please refer to the key plans for orientation. The plans are subject to change as may be approved by the relevant authorities. All floor areas are approximate measurements only and are subject to government resurvey