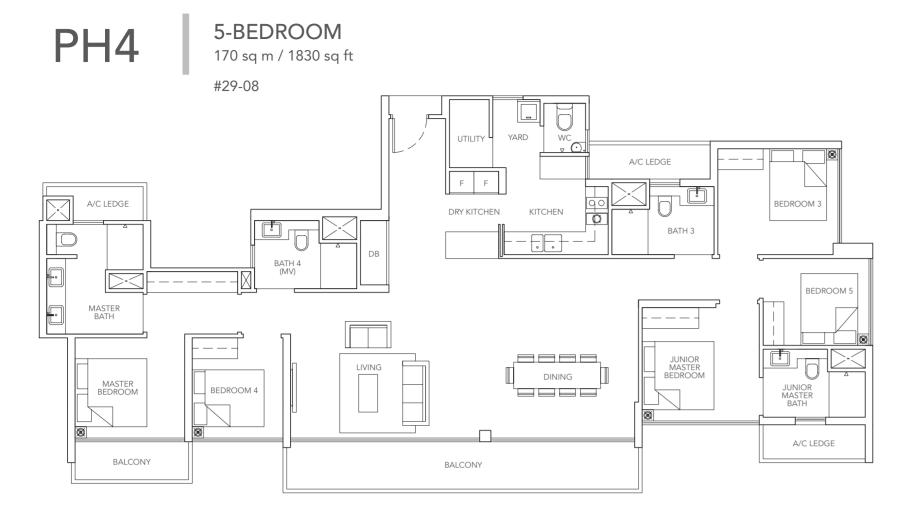

BEDROOM 4

5-BEDROOM 155 sq m / 1668 sq ft

#29-02

PH3

5-BEDROOM 155 sq m / 1668 sq ft #30-02

BALCONY

Area includes A/C ledge, balcony and void (where applicable). Some units are mirror images of the apartment plans shown in the brochure. Please refer to the key plans for orientation. The plans are subject to change as may be approved by the relevant authorities. All floor areas are approximate measurements only and are subject to government resurvey