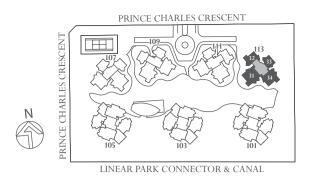

107
109
Prince
Charles
Crescent

Island Villas Floor Plans

V-4BR

V-2BR #02-25 904 sq ft BALCON BALCONY BALCONY V-2BR #02-24 LNING 915 sq ft V-4BR #02-26 1,625 sq ft BALCONY BALCONY V-4BR #02-23 1,604 sq ft

V-2BR

V-2BR

V-2BR

111 113 Prince Charles Crescent

Island Villas Floor Plans