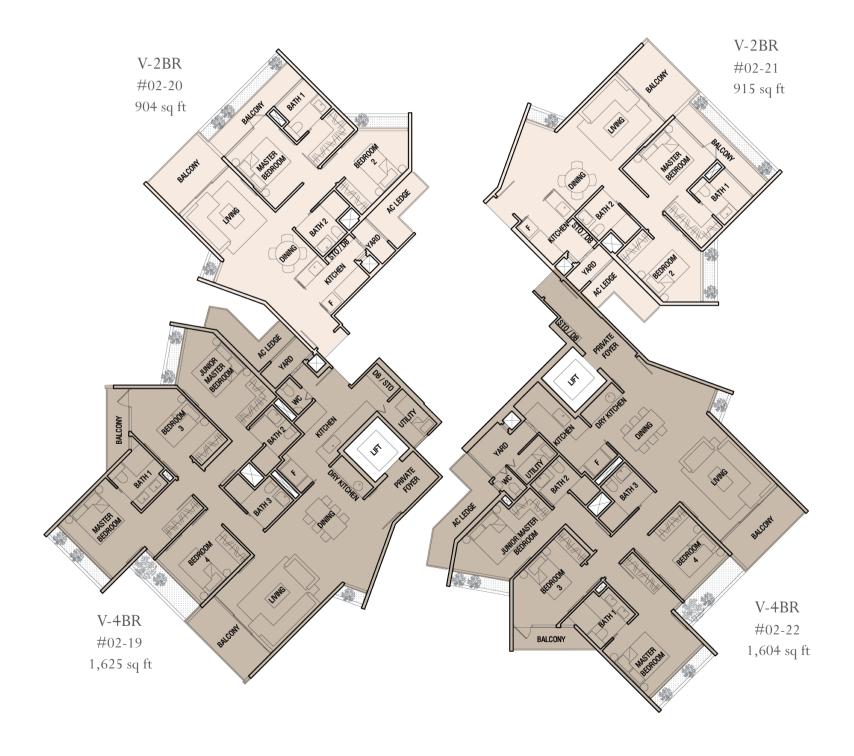

V-4BR

V-2BR #02-25 904 sq ft BALCON BALCONY BALCONY V-2BR #02-24 LNING 915 sq ft V-4BR #02-26 1,625 sq ft BALCONY BALCONY V-4BR #02-23 1,604 sq ft

V-2BR

V-2BR

V-2BR

111 113 Prince Charles Crescent

Island Villas Floor Plans