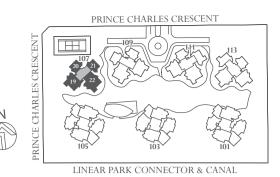

>(1,033 sq ft) | #05-25<br>(1,023 sq ft) | . 5                           | #05-23<br>(1,873 sq ft) | #05-26<br>(1,884 sq ft) |
| #04-24<br>(947 sq ft)   | #04-25<br>(947 sq ft)   | 4                             | #04-23<br>(1,658 sq ft) | #04-26<br>(1,701 sq ft) |
| #03-24<br>(958 sq ft)   | #03-25<br>(947 sq ft)   | 3                             | #03-23<br>(1,701 sq ft) | #03-26<br>(1,722 sq ft) |
| #02-24<br>(915 sq ft)   | #02-25<br>(904 sq ft)   | 2                             | #02-23<br>(1,604 sq ft) | #02-26<br>(1,625 sq ft) |
| #01-24<br>(947 sq ft)   | #01-25<br>(969 sq ft)   | 1                             | #01-23<br>(1,744 sq ft) | #01-26<br>(1,722 sq ft) |

109

NORTH ELEVATION

SOUTH ELEVATION



V-2BR

V-4BR

P Private Enclosed Space







V-2BR







V-2BR







V-2BR







V-2BR

V-4BR

R Private Roof Terrace







V-2BR

V-4BR

P Private Enclosed Space







V-2BR

V-4BR



V-2BR #02-25 904 sq ft BALCON BALCONY BALCONY V-2BR #02-24 LNING 915 sq ft V-4BR #02-26 1,625 sq ft BALCONY BALCONY V-4BR #02-23 1,604 sq ft



V-2BR









V-2BR







V-2BR







111 113 Prince Charles Crescent

Island Villas Floor Plans

#### Diagrammatic Chart

V-2BR V-3BR V-4BR





CANAL

|                         |                         | Prince Charles Crescent |                         | LINEAR PARK CO          | ONNECTOR & CA |
|-------------------------|-------------------------|-------------------------|-------------------------|-------------------------|---------------|
| #05-28<br>(1,023 sq ft) | #05-29<br>(1,378 sq ft) | 5                       | #05-27<br>(1