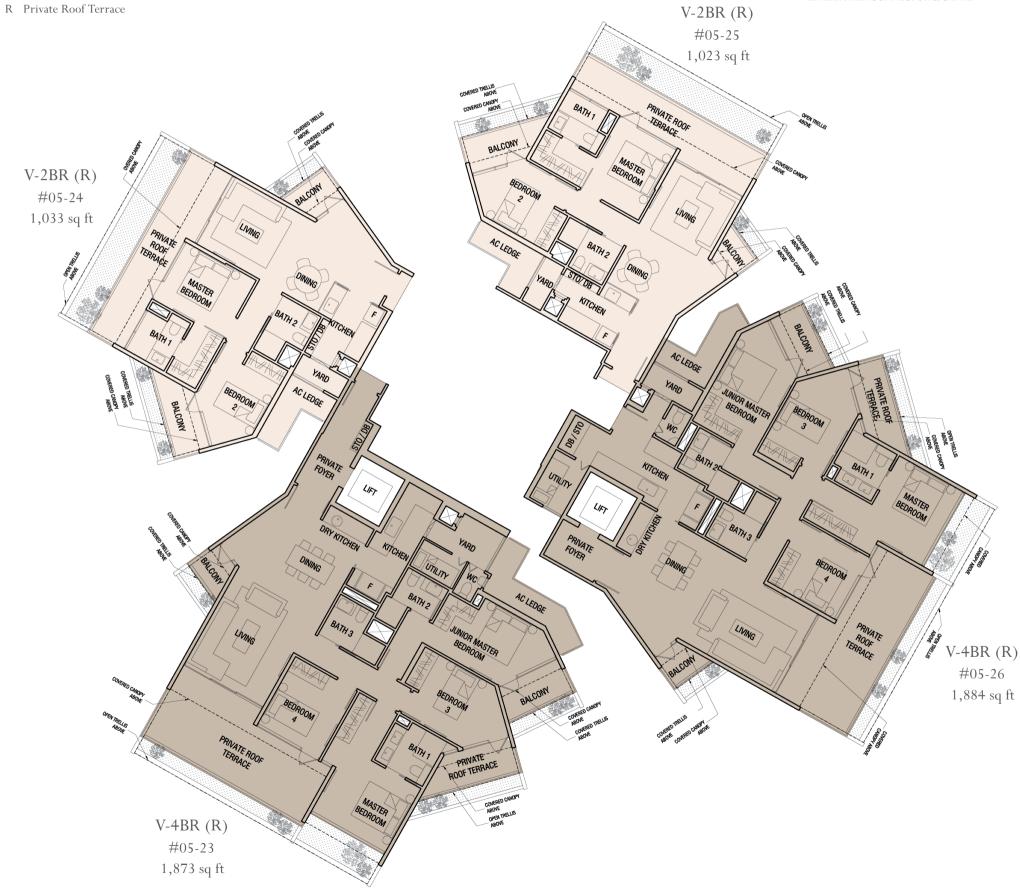

|                         |                         | Prince<br>Charles<br>Crescent |                         |                         |
|-------------------------|-------------------------|-------------------------------|-------------------------|-------------------------|
| #05-24<br>(1,033 sq ft) | #05-25<br>(1,023 sq ft) | . 5                           | #05-23<br>(1,873 sq ft) | #05-26<br>(1,884 sq ft) |
| #04-24<br>(947 sq ft)   | #04-25<br>(947 sq ft)   | 4                             | #04-23<br>(1,658 sq ft) | #04-26<br>(1,701 sq ft) |
| #03-24<br>(958 sq ft)   | #03-25<br>(947 sq ft)   | 3                             | #03-23<br>(1,701 sq ft) | #03-26<br>(1,722 sq ft) |
| #02-24<br>(915 sq ft)   | #02-25<br>(904 sq ft)   | 2                             | #02-23<br>(1,604 sq ft) | #02-26<br>(1,625 sq ft) |
| #01-24<br>(947 sq ft)   | #01-25<br>(969 sq ft)   | 1                             | #01-23<br>(1,744 sq ft) | #01-26<br>(1,722 sq ft) |