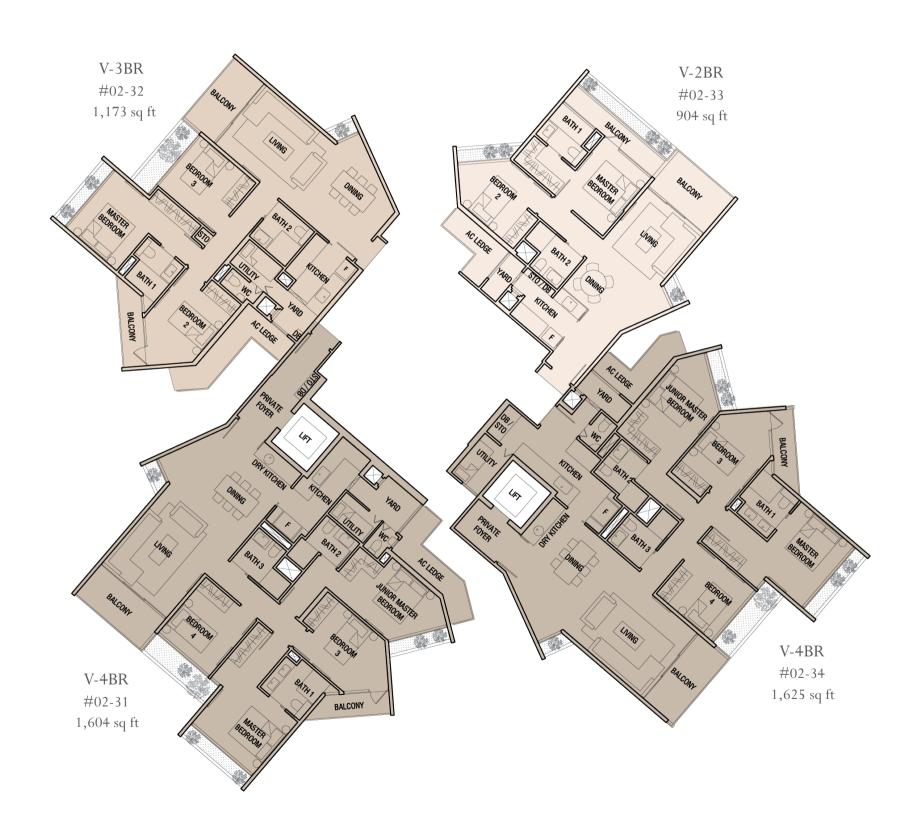

V-4BR

V-2BR #02-25 904 sq ft BALCON BALCONY BALCONY V-2BR #02-24 LNING 915 sq ft V-4BR #02-26 1,625 sq ft BALCONY BALCONY V-4BR #02-23 1,604 sq ft

V-2BR

V-2BR

V-2BR

111 113 Prince Charles Crescent

Island Villas Floor Plans

#### Diagrammatic Chart

V-2BR V-3BR V-4BR

CANAL

|                         |                         | Prince Charles Crescent |                         | LINEAR PARK CO          | ONNECTOR & CA |
|-------------------------|-------------------------|-------------------------|-------------------------|-------------------------|---------------|
| #05-28<br>(1,023 sq ft) | #05-29<br>(1,378 sq ft) | 5                       | #05-27<br>(1,884 sq ft) | #05-30<br>(1,873 sq ft) |               |
| #04-28<br>(947 sq ft)   | #04-29<br>(1,216 sq ft) | 4                       | #04-27<br>(1,701 sq ft) | #04-30<br>(1,658 sq ft) |               |
| #03-28<br>(947 sq ft)   | #03-29<br>(1,281 sq ft) | 3                       | #03-27<br>(1,722 sq ft) | #03-30<br>(1,701 sq ft) |               |
| #02-28<br>(904 sq ft)   | #02-29<br>(1,173 sq ft) | 2                       | #02-27<br>(1,625 sq ft) | #02-30<br>(1,604 sq ft) |               |
| #01-28<br>(969 sq ft)   | #01-29<br>(1,335 sq ft) | 1                       | #01-27<br>(1,722 sq ft) | #01-30<br>(1,722 sq ft) |               |