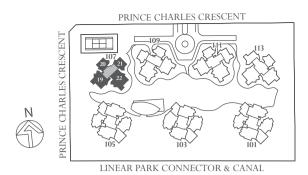

5                           | #05-23<br>(1,873 sq ft) | #05-26<br>(1,884 sq ft) |
| #04-24<br>(947 sq ft)   | #04-25<br>(947 sq ft)   | 4                             | #04-23<br>(1,658 sq ft) | #04-26<br>(1,701 sq ft) |
| #03-24<br>(958 sq ft)   | #03-25<br>(947 sq ft)   | 3                             | #03-23<br>(1,701 sq ft) | #03-26<br>(1,722 sq ft) |
| #02-24<br>(915 sq ft)   | #02-25<br>(904 sq ft)   | 2                             | #02-23<br>(1,604 sq ft) | #02-26<br>(1,625 sq ft) |
| #01-24<br>(947 sq ft)   | #01-25<br>(969 sq ft)   | 1                             | #01-23<br>(1,744 sq ft) | #01-26<br>(1,722 sq ft) |

109

NORTH ELEVATION

SOUTH ELEVATION



V-2BR

V-4BR

P Private Enclosed Space







V-2BR







V-2BR







V-2BR







V-2BR

V-4BR

R Private Roof Terrace







V-2BR

V-4BR

P Private Enclosed Space







V-2BR

V-4BR



V-2BR #02-25 904 sq ft BALCON BALCONY BALCONY V-2BR #02-24 LNING 915 sq ft V-4BR #02-26 1,625 sq ft BALCONY BALCONY V-4BR #02-23 1,604 sq ft



V-2BR









V-2BR







V-2BR







111 113 Prince Charles Crescent

Island Villas Floor Plans

#### Diagrammatic Chart

V-2BR V-3BR V-4BR





CANAL

|                         |                         | Prince Charles Crescent |                         | LINEAR PARK CO          | ONNECTOR & CA |
|-------------------------|-------------------------|-------------------------|-------------------------|-------------------------|---------------|
| #05-28<br>(1,023 sq ft) | #05-29<br>(1,378 sq ft) | 5                       | #05-27<br>(1,884 sq ft) | #05-30<br>(1,873 sq ft) |