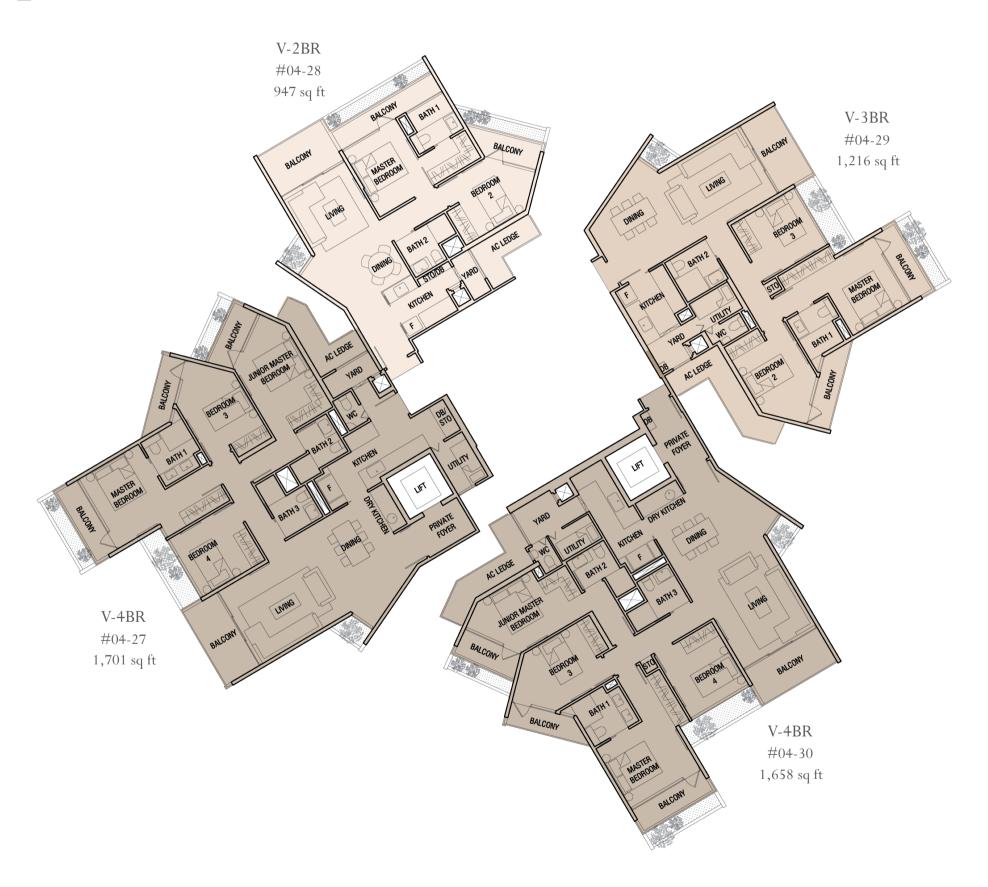

#### Diagrammatic Chart

V-2BR V-3BR V-4BR

CANAL

|                         |                         | Prince Charles Crescent |                         | LINEAR PARK CO          | ONNECTOR & CA |
|-------------------------|-------------------------|-------------------------|-------------------------|-------------------------|---------------|
| #05-28<br>(1,023 sq ft) | #05-29<br>(1,378 sq ft) | 5                       | #05-27<br>(1,884 sq ft) | #05-30<br>(1,873 sq ft) |               |
| #04-28<br>(947 sq ft)   | #04-29<br>(1,216 sq ft) | 4                       | #04-27<br>(1,701 sq ft) | #04-30<br>(1,658 sq ft) |               |
| #03-28<br>(947 sq ft)   | #03-29<br>(1,281 sq ft) | 3                       | #03-27<br>(1,722 sq ft) | #03-30<br>(1,701 sq ft) |               |
| #02-28<br>(904 sq ft)   | #02-29<br>(1,173 sq ft) | 2                       | #02-27<br>(1,625 sq ft) | #02-30<br>(1,604 sq ft) |               |
| #01-28<br>(969 sq ft)   | #01-29<br>(1,335 sq ft) | 1                       | #01-27<br>(1,722 sq ft) | #01-30<br>(1,722 sq ft) |               |