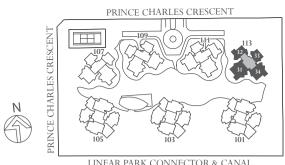

q ft) |               |
| #03-28<br>(947 sq ft)   | #03-29<br>(1,281 sq ft) | 3                       | #03-27<br>(1,722 sq ft) | #03-30<br>(1,701 sq ft) |               |
| #02-28<br>(904 sq ft)   | #02-29<br>(1,173 sq ft) | 2                       | #02-27<br>(1,625 sq ft) | #02-30<br>(1,604 sq ft) |               |
| #01-28<br>(969 sq ft)   | #01-29<br>(1,335 sq ft) | 1                       | #01-27<br>(1,722 sq ft) | #01-30<br>(1,722 sq ft) |               |

NORTH ELEVATION

SOUTH ELEVATION





V-2BR

V-3BR

V-4BR

P Private Enclosed Space







V-2BR

V-3BR







V-2BR

V-3BR







V-2BR

V-3BR







V-2BR

V-3BR









V-2BR

V-3BR

V-4BR

P Private Enclosed Space







V-2BR

V-3BR







V-2BR

V-3BR







V-2BR

V-3BR







V-2BR

V-3BR

V-4BR

R Private Roof Terrace