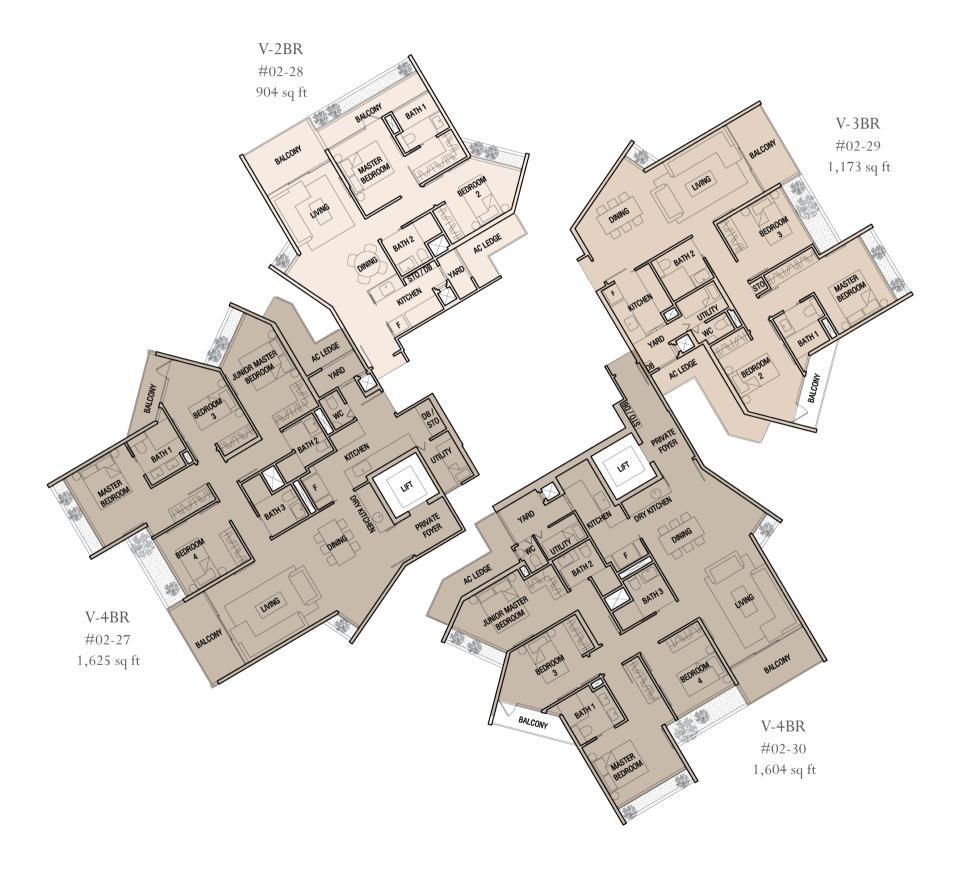

#### Diagrammatic Chart

V-2BR V-3BR V-4BR

CANAL

|                         |                         | Prince Charles Crescent |                         | LINEAR PARK CO          | ONNECTOR & CA |
|-------------------------|-------------------------|-------------------------|-------------------------|-------------------------|---------------|
| #05-28<br>(1,023 sq ft) | #05-29<br>(1,378 sq ft) | 5                       | #05-27<br>(1,884 sq ft) | #05-30<br>(1,873 sq ft) |               |
| #04-28<br>(947 sq ft)   | #04-29<br>(1,216 sq ft) | 4                       | #04-27<br>(1,701 sq ft) | #04-30<br>(1,658 sq ft) |               |
| #03-28<br>(947 sq ft)   | #03-29<br>(1,281 sq ft) | 3                       | #03-27<br>(1,722 sq ft) | #03-30<br>(1,701 sq ft) |               |
| #02-28<br>(904 sq ft)   | #02-29<br>(1,173 sq ft) | 2                       | #02-27<br>(1,625 sq ft) | #02-30<br>(1,604 sq ft) |               |
| #01-28<br>(969 sq ft)   | #01-29<br>(1,335 sq ft) | 1                       | #01-27<br>(1,722 sq ft) | #01-30<br>(1,722 sq ft) |               |

NORTH ELEVATION

SOUTH ELEVATION

V-2BR

V-3BR

V-4BR

P Private Enclosed Space

V-2BR

V-3BR

V-2BR

V-3BR

V-2BR

V-3BR

V-2BR

V-3BR

V-2BR

V-3BR

V-4BR

P Private Enclosed Space

V-2BR

V-3BR

V-2BR

V-3BR

V-2BR

V-3BR

V-2BR

V-3BR

V-4BR

R Private Roof Terrace