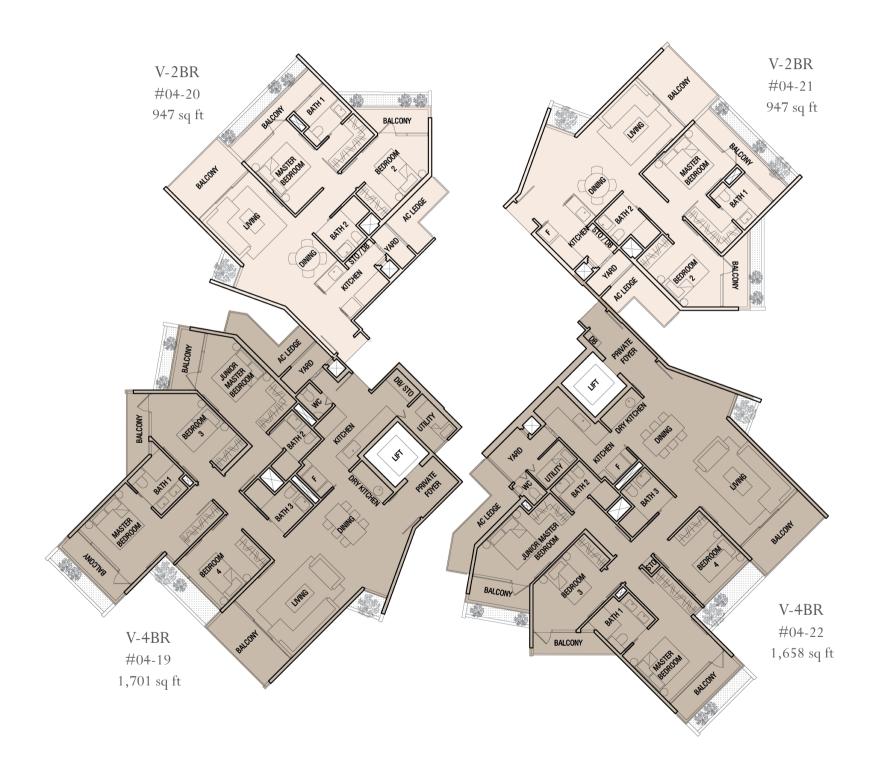

|                         |                         | Prince<br>Charles<br>Crescent |                         |                         |
|-------------------------|-------------------------|-------------------------------|-------------------------|-------------------------|
| #05-24<br>(1,033 sq ft) | #05-25<br>(1,023 sq ft) | . 5                           | #05-23<br>(1,873 sq ft) | #05-26<br>(1,884 sq ft) |
| #04-24<br>(947 sq ft)   | #04-25<br>(947 sq ft)   | 4                             | #04-23<br>(1,658 sq ft) | #04-26<br>(1,701 sq ft) |
| #03-24<br>(958 sq ft)   | #03-25<br>(947 sq ft)   | 3                             | #03-23<br>(1,701 sq ft) | #03-26<br>(1,722 sq ft) |
| #02-24<br>(915 sq ft)   | #02-25<br>(904 sq ft)   | 2                             | #02-23<br>(1,604 sq ft) | #02-26<br>(1,625 sq ft) |
| #01-24<br>(947 sq ft)   | #01-25<br>(969 sq ft)   | 1                             | #01-23<br>(1,744 sq ft) | #01-26<br>(1,722 sq ft) |