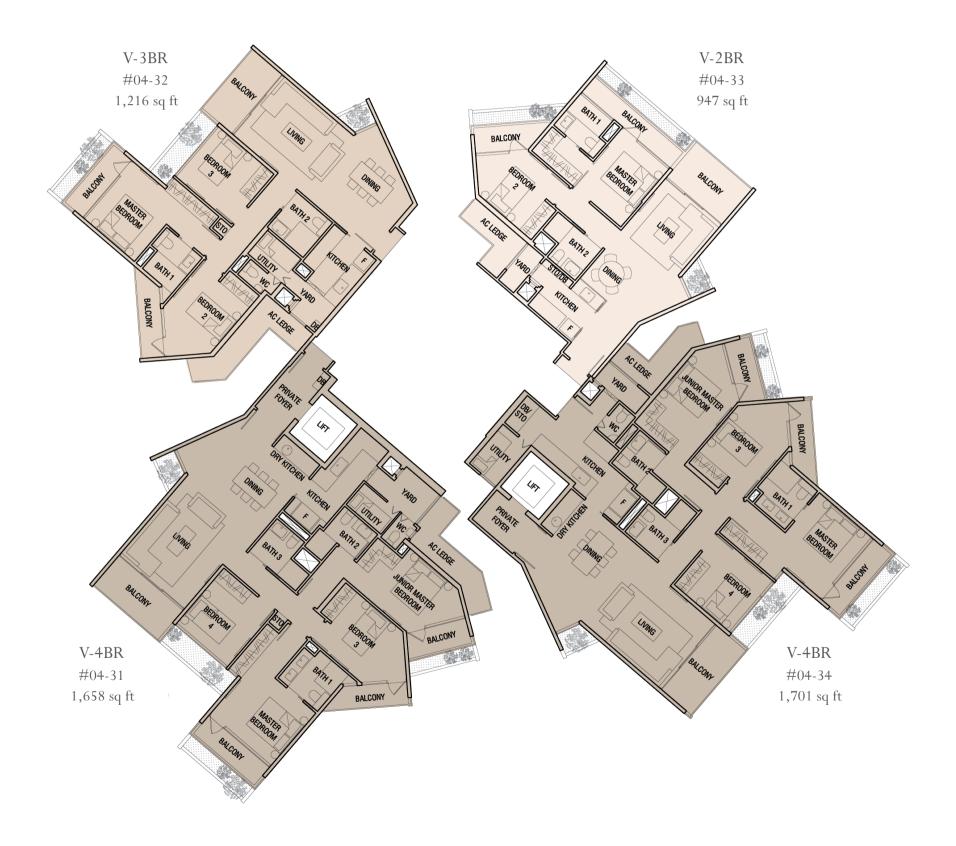

#### Diagrammatic Chart

V-2BR V-3BR V-4BR

CANAL

|                         |                         | Prince Charles Crescent |                         | LINEAR PARK CO          | ONNECTOR & CA |
|-------------------------|-------------------------|-------------------------|-------------------------|-------------------------|---------------|
| #05-28<br>(1,023 sq ft) | #05-29<br>(1,378 sq ft) | 5                       | #05-27<br>(1,884 sq ft) | #05-30<br>(1,873 sq ft) |               |
| #04-28<br>(947 sq ft)   | #04-29<br>(1,216 sq ft) | 4                       | #04-27<br>(1,701 sq ft) | #04-30<br>(1,658 sq ft) |               |
| #03-28<br>(947 sq ft)   | #03-29<br>(1,281 sq ft) | 3                       | #03-27<br>(1,722 sq ft) | #03-30<br>(1,701 sq ft) |               |
| #02-28<br>(904 sq ft)   | #02-29<br>(1,173 sq ft) | 2                       | #02-27<br>(1,625 sq ft) | #02-30<br>(1,604 sq ft) |               |
| #01-28<br>(969 sq ft)   | #01-29<br>(1,335 sq ft) | 1                       | #01-27<br>(1,722 sq ft) | #01-30<br>(1,722 sq ft) |               |