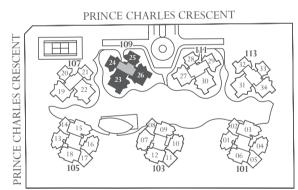

V-4BR

V-2BR #02-25 904 sq ft BALCON BALCONY BALCONY V-2BR #02-24 LNING 915 sq ft V-4BR #02-26 1,625 sq ft BALCONY BALCONY V-4BR #02-23 1,604 sq ft

V-2BR

V-2BR

V-2BR

111 113 Prince Charles Crescent

Island Villas Floor Plans