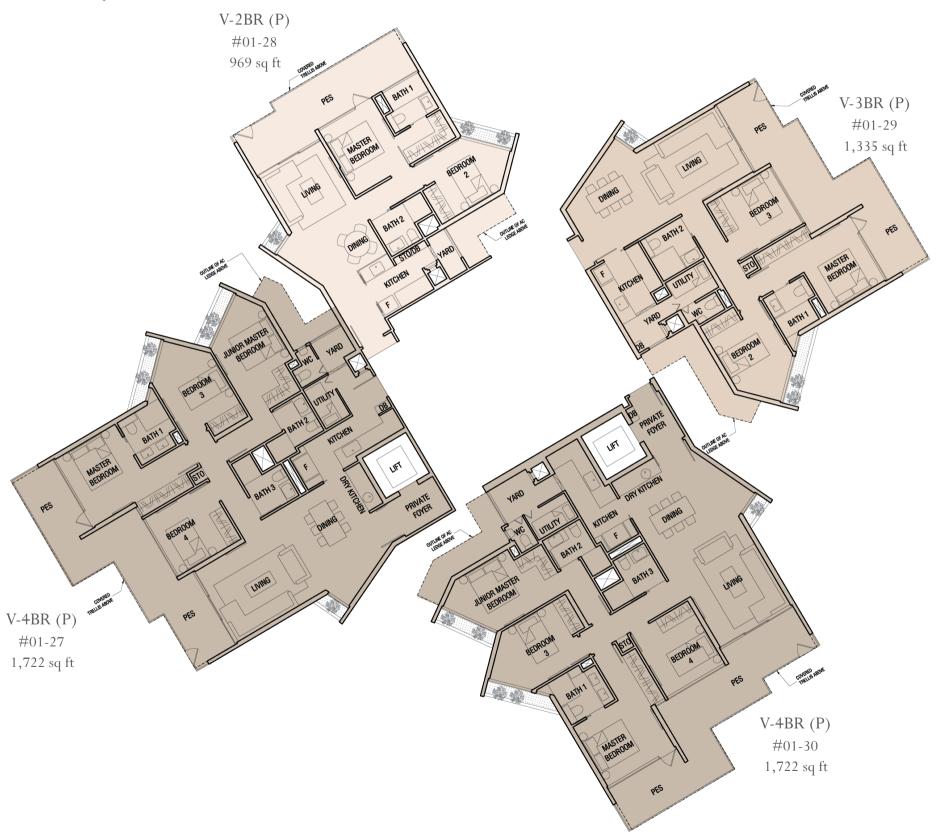

#### Diagrammatic Chart

V-2BR V-3BR V-4BR

CANAL

|                         |                         | Prince Charles Crescent |                         | LINEAR PARK CO          | ONNECTOR & CA |
|-------------------------|-------------------------|-------------------------|-------------------------|-------------------------|---------------|
| #05-28<br>(1,023 sq ft) | #05-29<br>(1,378 sq ft) | 5                       | #05-27<br>(1,884 sq ft) | #05-30<br>(1,873 sq ft) |               |
| #04-28<br>(947 sq ft)   | #04-29<br>(1,216 sq ft) | 4                       | #04-27<br>(1,701 sq ft) | #04-30<br>(1,658 sq ft) |               |
| #03-28<br>(947 sq ft)   | #03-29<br>(1,281 sq ft) | 3                       | #03-27<br>(1,722 sq ft) | #03-30<br>(1,701 sq ft) |               |
| #02-28<br>(904 sq ft)   | #02-29<br>(1,173 sq ft) | 2                       | #02-27<br>(1,625 sq ft) | #02-30<br>(1,604 sq ft) |               |
| #01-28<br>(969 sq ft)   | #01-29<br>(1,335 sq ft) | 1                       | #01-27<br>(1,722 sq ft) | #01-30<br>(1,722 sq ft) |               |

NORTH ELEVATION

SOUTH ELEVATION

V-2BR

V-3BR

V-4BR

P Private Enclosed Space

V-2BR

V-3BR

V-2BR

V-3BR

V-2BR

V-3BR

V-2BR

V-3BR

V-2BR

V-3BR

V-4BR

P Private Enclosed Space

V-2BR

V-3BR

V-2BR

V-3BR

V-2BR

V-3BR

V-2BR

V-3BR

V-4BR

R Private Roof Terrace