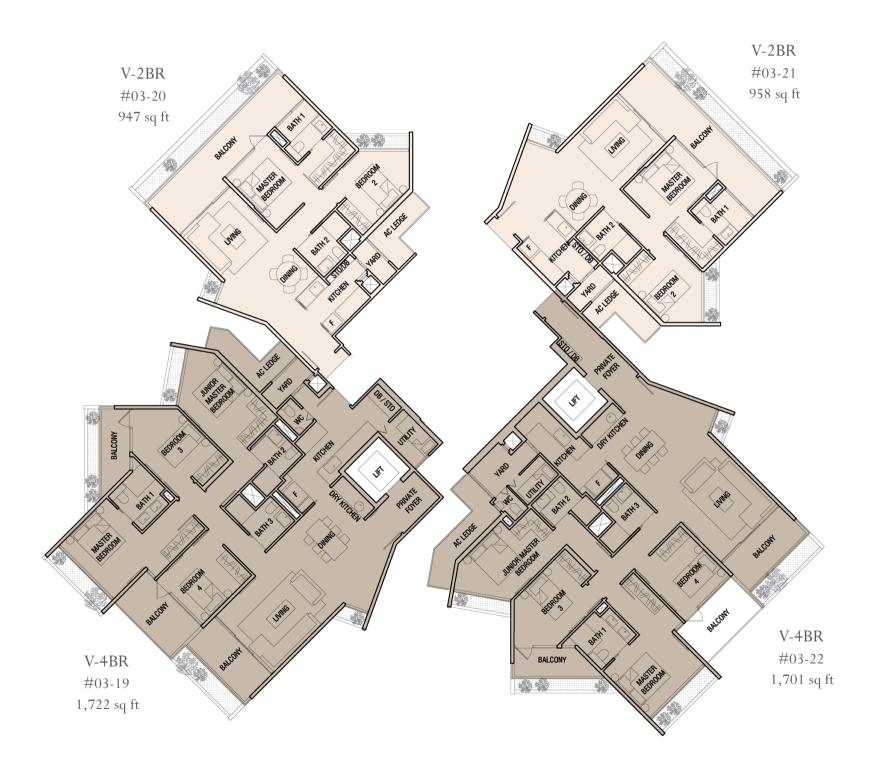

|                         |                         | Prince<br>Charles<br>Crescent |                         |                         |
|-------------------------|-------------------------|-------------------------------|-------------------------|-------------------------|
| #05-24<br>(1,033 sq ft) | #05-25<br>(1,023 sq ft) | . 5                           | #05-23<br>(1,873 sq ft) | #05-26<br>(1,884 sq ft) |
| #04-24<br>(947 sq ft)   | #04-25<br>(947 sq ft)   | 4                             | #04-23<br>(1,658 sq ft) | #04-26<br>(1,701 sq ft) |
| #03-24<br>(958 sq ft)   | #03-25<br>(947 sq ft)   | 3                             | #03-23<br>(1,701 sq ft) | #03-26<br>(1,722 sq ft) |
| #02-24<br>(915 sq ft)   | #02-25<br>(904 sq ft)   | 2                             | #02-23<br>(1,604 sq ft) | #02-26<br>(1,625 sq ft) |
| #01-24<br>(947 sq ft)   | #01-25<br>(969 sq ft)   | 1                             | #01-23<br>(1,744 sq ft) | #01-26<br>(1,722 sq ft) |