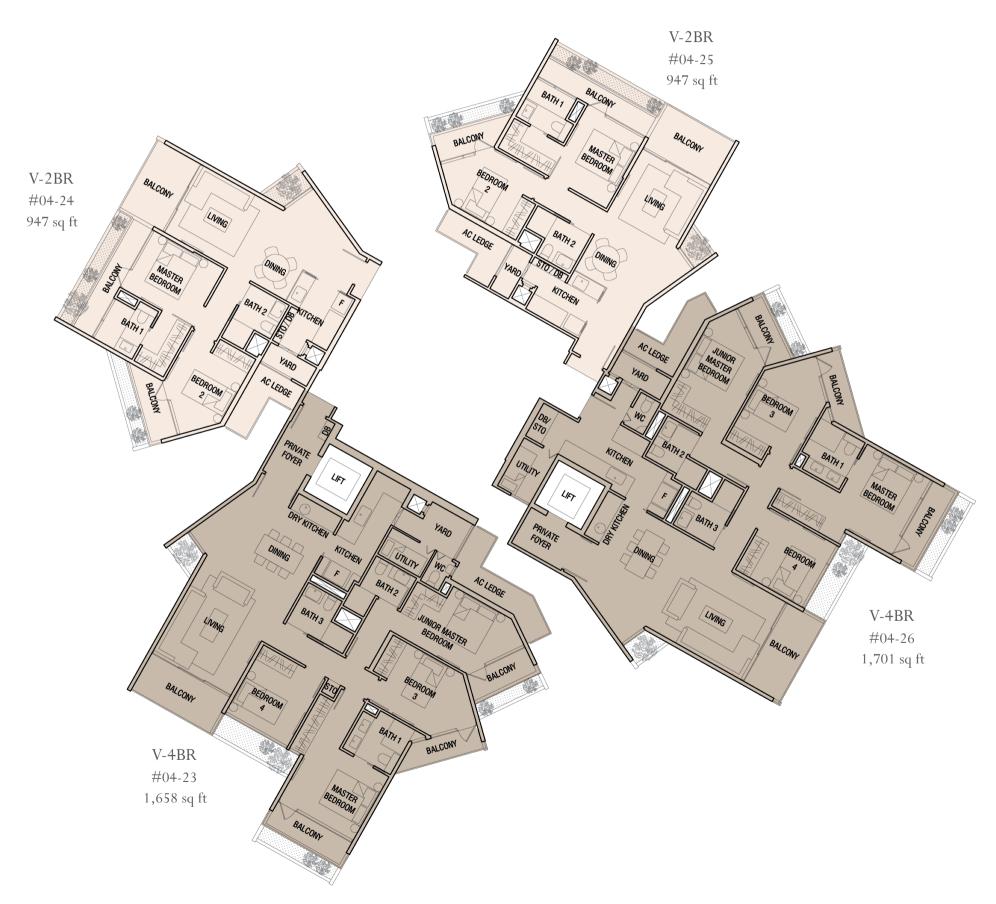

|                         |                         | Prince<br>Charles<br>Crescent |                         |                         |
|-------------------------|-------------------------|-------------------------------|-------------------------|-------------------------|
| #05-24<br>(1,033 sq ft) | #05-25<br>(1,023 sq ft) | . 5                           | #05-23<br>(1,873 sq ft) | #05-26<br>(1,884 sq ft) |
| #04-24<br>(947 sq ft)   | #04-25<br>(947 sq ft)   | 4                             | #04-23<br>(1,658 sq ft) | #04-26<br>(1,701 sq ft) |
| #03-24<br>(958 sq ft)   | #03-25<br>(947 sq ft)   | 3                             | #03-23<br>(1,701 sq ft) | #03-26<br>(1,722 sq ft) |
| #02-24<br>(915 sq ft)   | #02-25<br>(904 sq ft)   | 2                             | #02-23<br>(1,604 sq ft) | #02-26<br>(1,625 sq ft) |
| #01-24<br>(947 sq ft)   | #01-25<br>(969 sq ft)   | 1                             | #01-23<br>(1,744 sq ft) | #01-26<br>(1,722 sq ft) |