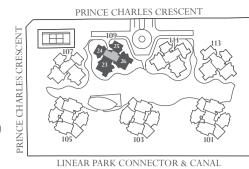

#### Diagrammatic Chart

V-2BR V-3BR V-4BR

CANAL

|                         |                         | Prince Charles Crescent |                         | LINEAR PARK CO          | ONNECTOR & CA |
|-------------------------|-------------------------|-------------------------|-------------------------|-------------------------|---------------|
| #05-28<br>(1,023 sq ft) | #05-29<br>(1,378 sq ft) | 5                       | #05-27<br>(1,884 sq ft) | #05-30<br>(1,873 sq ft) |               |
| #04-28<br>(947 sq ft)   | #04-29<br>(1,216 sq ft) | 4                       | #04-27<br>(1,701 sq ft) | #04-30<br>(1,658 sq ft) |               |
| #03-28<br>(947 sq ft)   | #03-29<br>(1,281 sq ft) | 3                       | #03-27<br>(1,722 sq ft) | #03-30<br>(1,701 sq ft) |               |
| #02-28<br>(904 sq ft)   | #02-29<br>(1,173 sq ft) | 2                       | #02-27<br>(1,625 sq ft) | #02-30<br>(1,604 sq ft) |               |
| #01-28<br>(969 sq ft)   | #01-29<br>(1,335 sq ft) | 1                       | #01-27<br>(1,722 sq ft) | #01-30<br>(1,722 sq ft) |               |