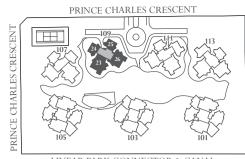

| #03-25<br>(947 sq ft)   | 3                             | #03-23<br>(1,701 sq ft) | #03-26<br>(1,722 sq ft) |
| #02-24<br>(915 sq ft)   | #02-25<br>(904 sq ft)   | 2                             | #02-23<br>(1,604 sq ft) | #02-26<br>(1,625 sq ft) |
| #01-24<br>(947 sq ft)   | #01-25<br>(969 sq ft)   | 1                             | #01-23<br>(1,744 sq ft) | #01-26<br>(1,722 sq ft) |

109

NORTH ELEVATION

SOUTH ELEVATION



V-2BR

V-4BR

P Private Enclosed Space







V-2BR







V-2BR







V-2BR







V-2BR

V-4BR

R Private Roof Terrace







V-2BR

V-4BR

P Private Enclosed Space







V-2BR

V-4BR



V-2BR #02-25 904 sq ft BALCON BALCONY BALCONY V-2BR #02-24 LNING 915 sq ft V-4BR #02-26 1,625 sq ft BALCONY BALCONY V-4BR #02-23 1,604 sq ft



V-2BR









V-2BR







V-2BR







111 113 Prince Charles Crescent

Island Villas Floor Plans

#### Diagrammatic Chart

V-2BR V-3BR V-4BR





CANAL

|                         |                         | Prince Charles Crescent |                         | LINEAR PARK CO          | ONNECTOR & CA |
|-------------------------|-------------------------|-------------------------|-------------------------|-------------------------|---------------|
| #05-28<br>(1,023 sq ft) | #05-29<br>(1,378 sq ft) | 5                       | #05-27<br>(1,884 sq ft) | #05-30<br>(1,873 sq ft) |               |
| #04-28<br>(947 sq ft)   | #04-29<br>(1,216 sq ft) | 4                       | #04-27<br>(1,701 sq ft) | #04-30<br>(1,658 sq ft) |               |
| #03-28<br>(947 sq ft)   | #03-29<br>(1,281 sq ft) | 3                       | #03-27<