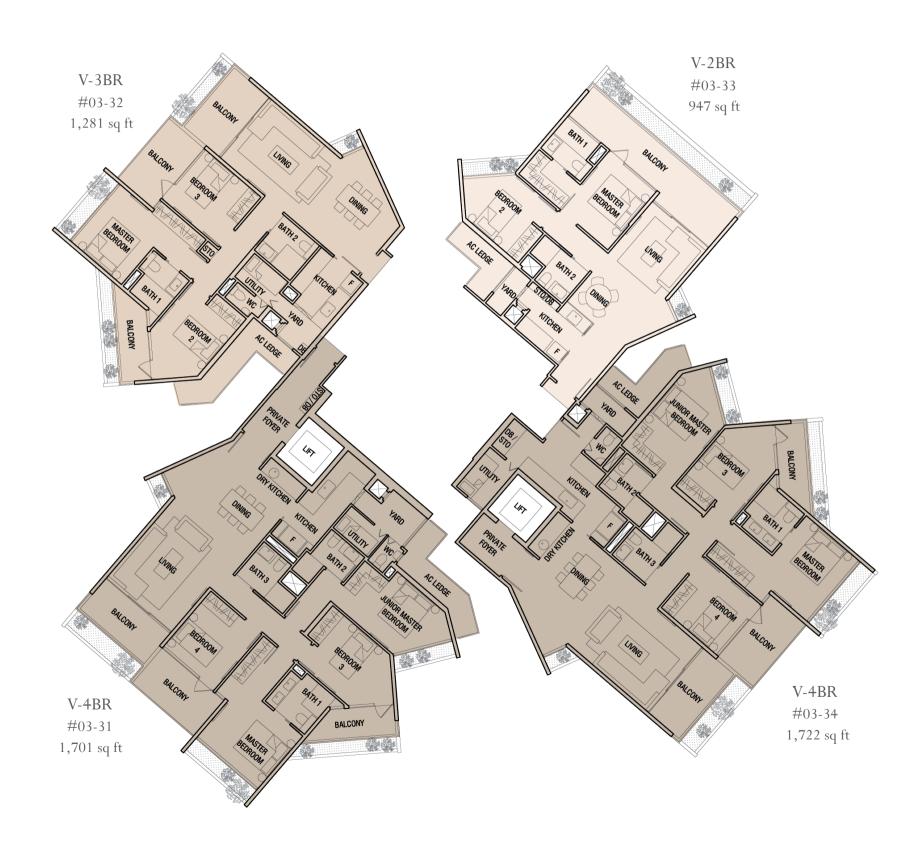

#### Diagrammatic Chart

V-2BR V-3BR V-4BR

CANAL

|                         |                         | Prince Charles Crescent |                         | LINEAR PARK CO          | ONNECTOR & CA |
|-------------------------|-------------------------|-------------------------|-------------------------|-------------------------|---------------|
| #05-28<br>(1,023 sq ft) | #05-29<br>(1,378 sq ft) | 5                       | #05-27<br>(1,884 sq ft) | #05-30<br>(1,873 sq ft) |               |
| #04-28<br>(947 sq ft)   | #04-29<br>(1,216 sq ft) | 4                       | #04-27<br>(1,701 sq ft) | #04-30<br>(1,658 sq ft) |               |
| #03-28<br>(947 sq ft)   | #03-29<br>(1,281 sq ft) | 3                       | #03-27<br>(1,722 sq ft) | #03-30<br>(1,701 sq ft) |               |
| #02-28<br>(904 sq ft)   | #02-29<br>(1,173 sq ft) | 2                       | #02-27<br>(1,625 sq ft) | #02-30<br>(1,604 sq ft) |               |
| #01-28<br>(969 sq ft)   | #01-29<br>(1,335 sq ft) | 1                       | #01-27<br>(1,722 sq ft) | #01-30<br>(1,722 sq ft) |               |

V-4BR

P Private Enclosed Space

V-2BR

V-3BR

V-2BR

V-3BR

V-2BR

V-3BR