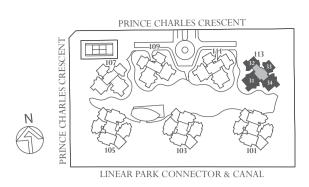

#### Diagrammatic Chart

V-2BRV-3BRV-4BR

NORTH ELEVATION SOUTH ELEVATION

| IINEAD | DADV                              | CONNECTOR | 8- CANAI |
|--------|-----------------------------------|-----------|----------|
| LINEAR | $\Lambda \Lambda \Lambda \Lambda$ | CONNECTOR |          |

#### Diagrammatic Chart

V-2BR V-3BR V-4BR

CANAL

|                         |                         | Prince Charles Crescent |                         | LINEAR PARK CO          | ONNECTOR & CA |
|-------------------------|-------------------------|-------------------------|-------------------------|-------------------------|---------------|
| #05-28<br>(1,023 sq ft) | #05-29<br>(1,378 sq ft) | 5                       | #05-27<br>(1,884 sq ft) | #05-30<br>(1,873 sq ft) |               |
| #04-28<br>(947 sq ft)   | #04-29<br>(1,216 sq ft) | 4                       | #04-27<br>(1,701 sq ft) | #04-30<br>(1,658 sq ft) |               |
| #03-28<br>(947 sq ft)   | #03-29<br>(1,281 sq ft) | 3                       | #03-27<br>(1,722 sq ft) | #03-30<br>(1,701 sq ft) |               |
| #02-28<br>(904 sq ft)   | #02-29<br>(1,173 sq ft) | 2                       | #02-27<br>(1,625 sq ft) | #02-30<br>(1,604 sq ft) |               |
| #01-28<br>(969 sq ft)   | #01-29<br>(1,335 sq ft) | 1                       | #01-27<br>(1,722 sq ft) | #01-30<br>(1,722 sq ft) |               |