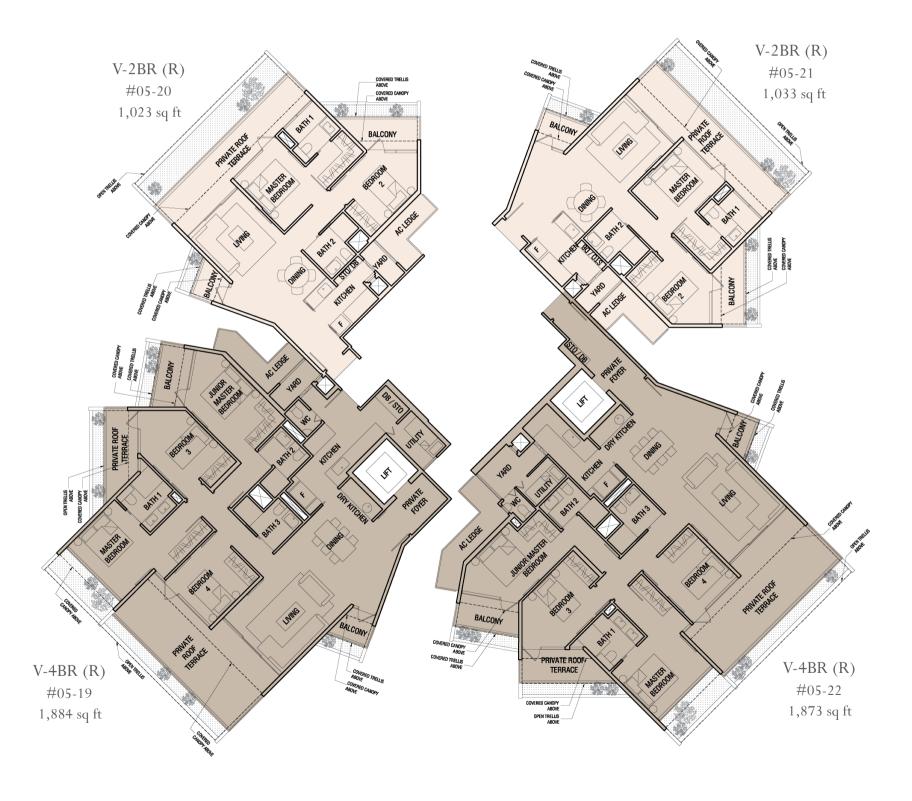

107
109
Prince
Charles
Crescent

Island Villas Floor Plans

#### Diagrammatic Chart

V-2BRV-3BRV-4BR

NORTH ELEVATION SOUTH ELEVATION

| IINEAD | DADV                              | CONNECTOR | 8- CANAI |
|--------|-----------------------------------|-----------|----------|
| LINEAR | $\Lambda \Lambda \Lambda \Lambda$ | CONNECTOR |          |