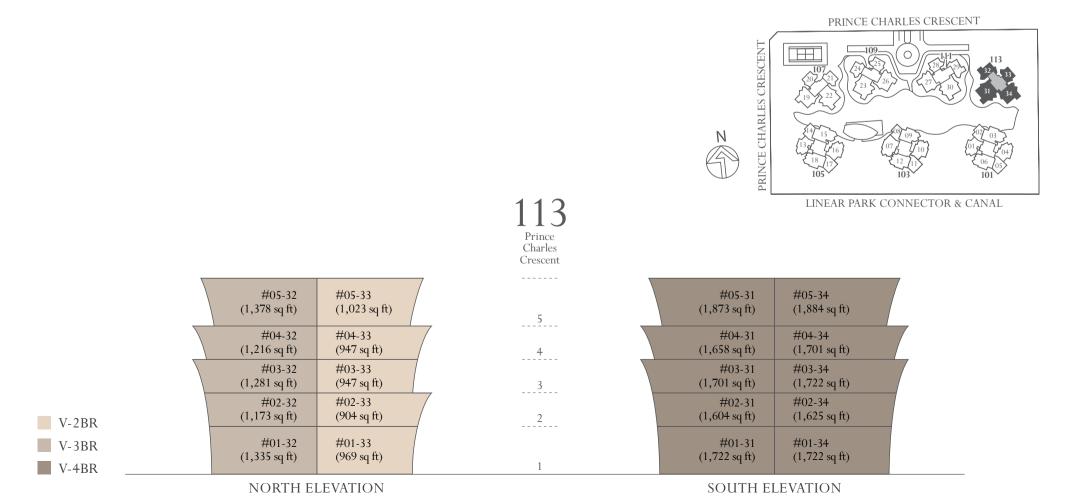

#### Diagrammatic Chart

V-2BR V-3BR V-4BR

CANAL

|                         |                         | Prince Charles Crescent |                         | LINEAR PARK CO          | ONNECTOR & CA |
|-------------------------|-------------------------|-------------------------|-------------------------|-------------------------|---------------|
| #05-28<br>(1,023 sq ft) | #05-29<br>(1,378 sq ft) | 5                       | #05-27<br>(1,884 sq ft) | #05-30<br>(1,873 sq ft) |               |
| #04-28<br>(947 sq ft)   | #04-29<br>(1,216 sq ft) | 4                       | #04-27<br>(1,701 sq ft) | #04-30<br>(1,658 sq ft) |               |
| #03-28<br>(947 sq ft)   | #03-29<br>(1,281 sq ft) | 3                       | #03-27<br>(1,722 sq ft) | #03-30<br>(1,701 sq ft) |               |
| #02-28<br>(904 sq ft)   | #02-29<br>(1,173 sq ft) | 2                       | #02-27<br>(1,625 sq ft) | #02-30<br>(1,604 sq ft) |               |
| #01-28<br>(969 sq ft)   | #01-29<br>(1,335 sq ft) | 1                       | #01-27<br>(1,722 sq ft) | #01-30<br>(1,722 sq ft) |               |