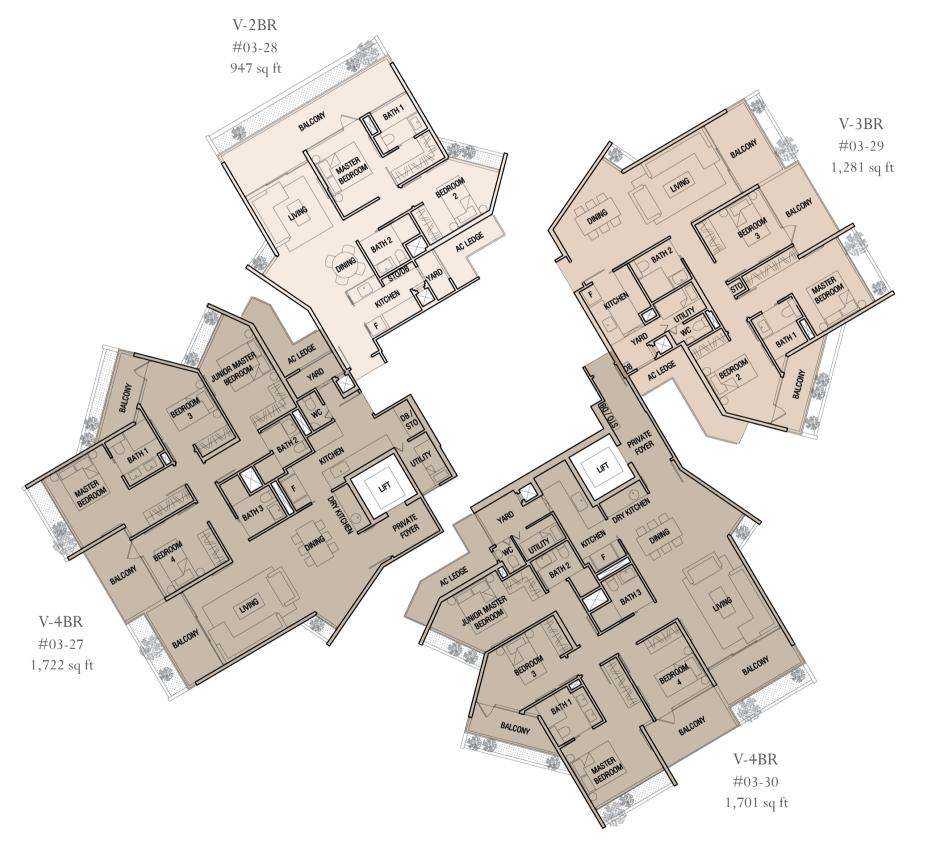

#### Diagrammatic Chart

V-2BR V-3BR V-4BR

CANAL

|                         |                         | Prince Charles Crescent |                         | LINEAR PARK CO          | ONNECTOR & CA |
|-------------------------|-------------------------|-------------------------|-------------------------|-------------------------|---------------|
| #05-28<br>(1,023 sq ft) | #05-29<br>(1,378 sq ft) | 5                       | #05-27<br>(1,884 sq ft) | #05-30<br>(1,873 sq ft) |               |
| #04-28<br>(947 sq ft)   | #04-29<br>(1,216 sq ft) | 4                       | #04-27<br>(1,701 sq ft) | #04-30<br>(1,658 sq ft) |               |
| #03-28<br>(947 sq ft)   | #03-29<br>(1,281 sq ft) | 3                       | #03-27<br>(1,722 sq ft) | #03-30<br>(1,701 sq ft) |               |
| #02-28<br>(904 sq ft)   | #02-29<br>(1,173 sq ft) | 2                       | #02-27<br>(1,625 sq ft) | #02-30<br>(1,604 sq ft) |               |
| #01-28<br>(969 sq ft)   | #01-29<br>(1,335 sq ft) | 1                       | #01-27<br>(1,722 sq ft) | #01-30<br>(1,722 sq ft) |               |