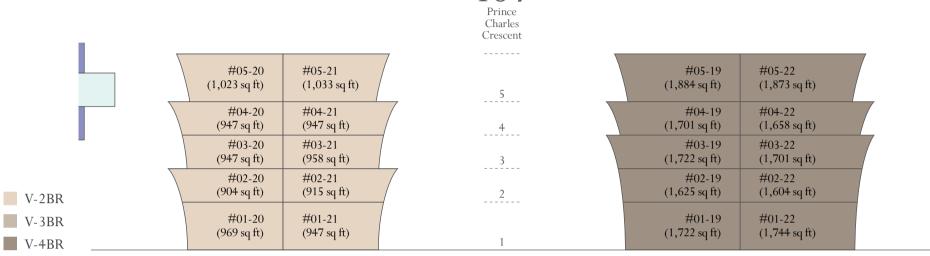

#### Diagrammatic Chart

V-2BRV-3BRV-4BR

NORTH ELEVATION SOUTH ELEVATION

| IINEAD | DADV                              | CONNECTOR | 8- CANAI |
|--------|-----------------------------------|-----------|----------|
| LINEAR | $\Lambda \Lambda \Lambda \Lambda$ | CONNECTOR |          |