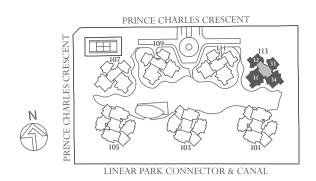

107
109
Prince
Charles
Crescent

Island Villas Floor Plans

V-4BR

V-2BR #02-25 904 sq ft BALCON BALCONY BALCONY V-2BR #02-24 LNING 915 sq ft V-4BR #02-26 1,625 sq ft BALCONY BALCONY V-4BR #02-23 1,604 sq ft

V-2BR

V-2BR

V-2BR

111 113 Prince Charles Crescent

Island Villas Floor Plans