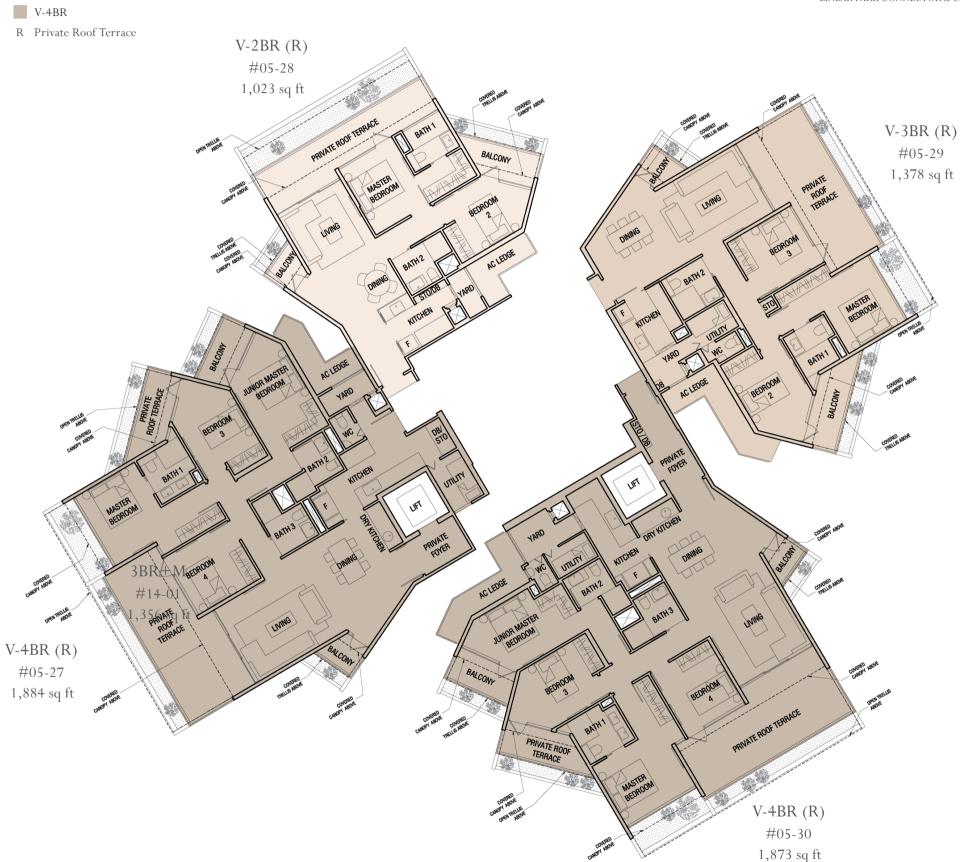

#### Diagrammatic Chart

V-2BR V-3BR V-4BR

CANAL

|                         |                         | Prince Charles Crescent |                         | LINEAR PARK CO          | ONNECTOR & CA |
|-------------------------|-------------------------|-------------------------|-------------------------|-------------------------|---------------|
| #05-28<br>(1,023 sq ft) | #05-29<br>(1,378 sq ft) | 5                       | #05-27<br>(1,884 sq ft) | #05-30<br>(1,873 sq ft) |               |
| #04-28<br>(947 sq ft)   | #04-29<br>(1,216 sq ft) | 4                       | #04-27<br>(1,701 sq ft) | #04-30<br>(1,658 sq ft) |               |
| #03-28<br>(947 sq ft)   | #03-29<br>(1,281 sq ft) | 3                       | #03-27<br>(1,722 sq ft) | #03-30<br>(1,701 sq ft) |               |
| #02-28<br>(904 sq ft)   | #02-29<br>(1,173 sq ft) | 2                       | #02-27<br>(1,625 sq ft) | #02-30<br>(1,604 sq ft) |               |
| #01-28<br>(969 sq ft)   | #01-29<br>(1,335 sq ft) | 1                       | #01-27<br>(1,722 sq ft) | #01-30<br>(1,722 sq ft) |               |