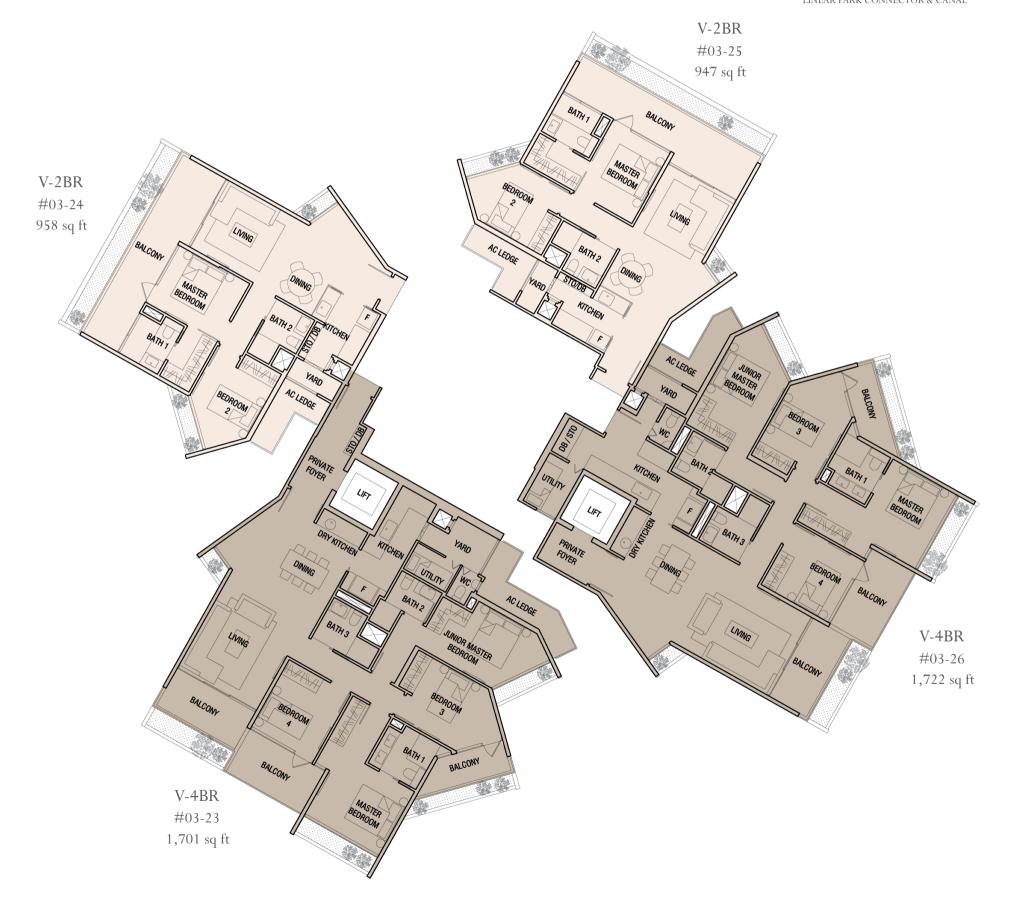

|                         |                         | Prince<br>Charles<br>Crescent |                         |                         |
|-------------------------|-------------------------|-------------------------------|-------------------------|-------------------------|
| #05-24<br>(1,033 sq ft) | #05-25<br>(1,023 sq ft) | . 5                           | #05-23<br>(1,873 sq ft) | #05-26<br>(1,884 sq ft) |
| #04-24<br>(947 sq ft)   | #04-25<br>(947 sq ft)   | 4                             | #04-23<br>(1,658 sq ft) | #04-26<br>(1,701 sq ft) |
| #03-24<br>(958 sq ft)   | #03-25<br>(947 sq ft)   | 3                             | #03-23<br>(1,701 sq ft) | #03-26<br>(1,722 sq ft) |
| #02-24<br>(915 sq ft)   | #02-25<br>(904 sq ft)   | 2                             | #02-23<br>(1,604 sq ft) | #02-26<br>(1,625 sq ft) |
| #01-24<br>(947 sq ft)   | #01-25<br>(969 sq ft)   | 1                             | #01-23<br>(1,744 sq ft) | #01-26<br>(1,722 sq ft) |