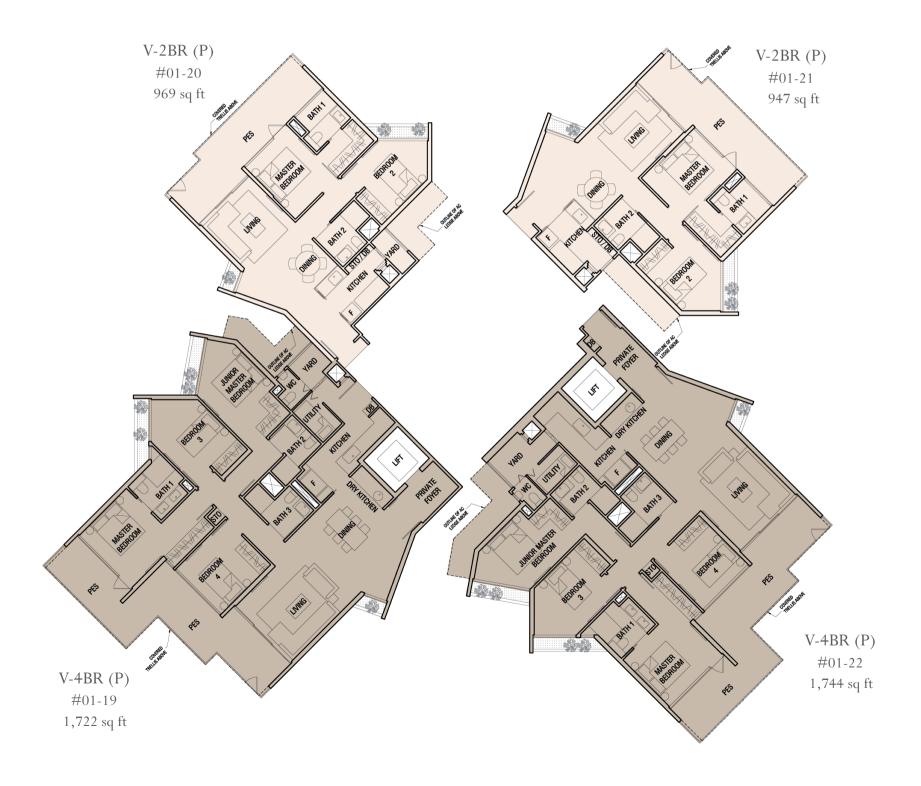

107
109
Prince
Charles
Crescent

Island Villas Floor Plans

109

NORTH ELEVATION

SOUTH ELEVATION

V-2BR

V-4BR

P Private Enclosed Space

V-2BR

V-2BR

V-2BR

V-2BR

V-4BR

R Private Roof Terrace

V-2BR

V-4BR

P Private Enclosed Space

V-2BR