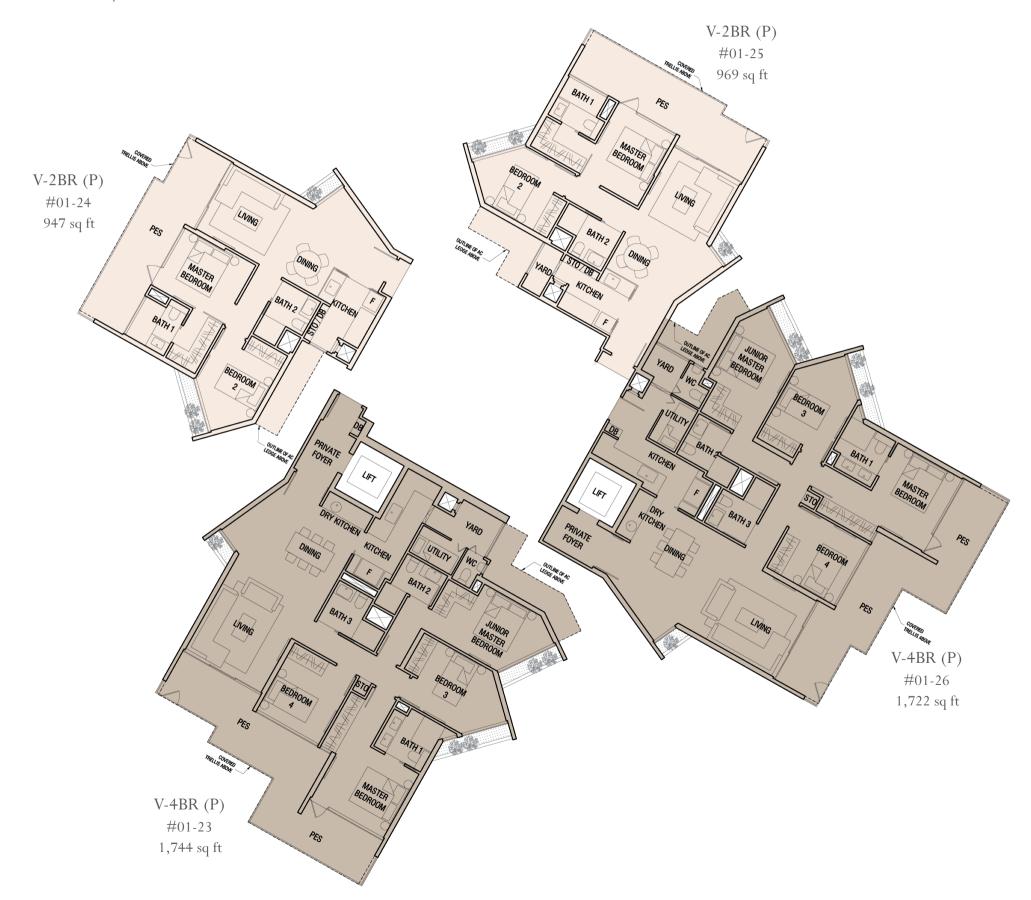

|                         |                         | Prince<br>Charles<br>Crescent |                         |                         |
|-------------------------|-------------------------|-------------------------------|-------------------------|-------------------------|
| #05-24<br>(1,033 sq ft) | #05-25<br>(1,023 sq ft) | . 5                           | #05-23<br>(1,873 sq ft) | #05-26<br>(1,884 sq ft) |
| #04-24<br>(947 sq ft)   | #04-25<br>(947 sq ft)   | 4                             | #04-23<br>(1,658 sq ft) | #04-26<br>(1,701 sq ft) |
| #03-24<br>(958 sq ft)   | #03-25<br>(947 sq ft)   | 3                             | #03-23<br>(1,701 sq ft) | #03-26<br>(1,722 sq ft) |
| #02-24<br>(915 sq ft)   | #02-25<br>(904 sq ft)   | 2                             | #02-23<br>(1,604 sq ft) | #02-26<br>(1,625 sq ft) |
| #01-24<br>(947 sq ft)   | #01-25<br>(969 sq ft)   | 1                             | #01-23<br>(1,744 sq ft) | #01-26<br>(1,722 sq ft) |