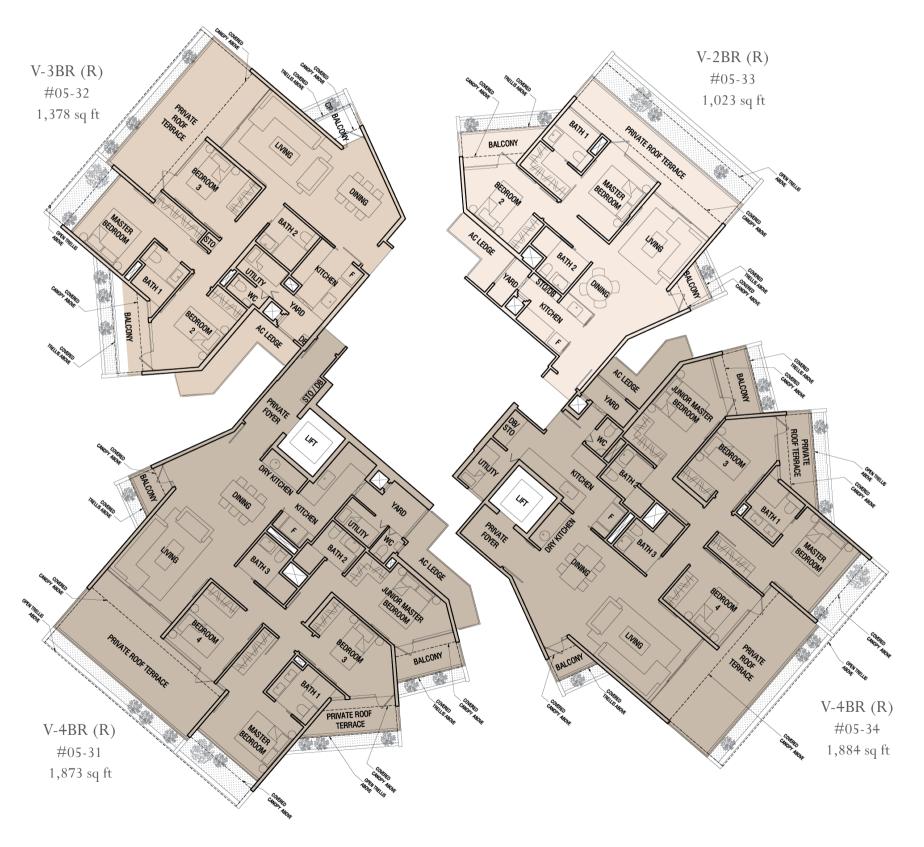

#### Diagrammatic Chart

V-2BR V-3BR V-4BR

CANAL

|                         |                         | Prince Charles Crescent |                         | LINEAR PARK CO          | ONNECTOR & CA |
|-------------------------|-------------------------|-------------------------|-------------------------|-------------------------|---------------|
| #05-28<br>(1,023 sq ft) | #05-29<br>(1,378 sq ft) | 5                       | #05-27<br>(1,884 sq ft) | #05-30<br>(1,873 sq ft) |               |
| #04-28<br>(947 sq ft)   | #04-29<br>(1,216 sq ft) | 4                       | #04-27<br>(1,701 sq ft) | #04-30<br>(1,658 sq ft) |               |
| #03-28<br>(947 sq ft)   | #03-29<br>(1,281 sq ft) | 3                       | #03-27<br>(1,722 sq ft) | #03-30<br>(1,701 sq ft) |               |
| #02-28<br>(904 sq ft)   | #02-29<br>(1,173 sq ft) | 2                       | #02-27<br>(1,625 sq ft) | #02-30<br>(1,604 sq ft) |               |
| #01-28<br>(969 sq ft)   | #01-29<br>(1,335 sq ft) | 1                       | #01-27<br>(1,722 sq ft) | #01-30<br>(1,722 sq ft) |               |

V-4BR

P Private Enclosed Space

V-2BR

V-3BR

V-2BR

V-3BR

V-2BR

V-3BR