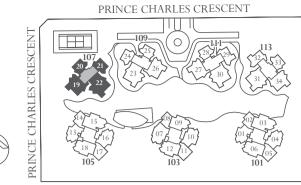

107
109
Prince
Charles
Crescent

Island Villas Floor Plans

#### Diagrammatic Chart

V-2BRV-3BRV-4BR









NORTH ELEVATION SOUTH ELEVATION





| IINEAD | DADV                              | CONNECTOR | 8- CANAI |
|--------|-----------------------------------|-----------|----------|
| LINEAR | $\Lambda \Lambda \Lambda \Lambda$ | CONNECTOR |          |

|                         |                         | Prince<br>Charles<br>Crescent |                         |                         |
|-------------------------|-------------------------|-------------------------------|-------------------------|-------------------------|
| #05-24<br>(1,033 sq ft) | #05-25<br>(1,023 sq ft) | . 5                           | #05-23<br>(1,873 sq ft) | #05-26<br>(1,884 sq ft) |
| #04-24<br>(947 sq ft)   | #04-25<br>(947 sq ft)   | 4                             | #04-23<br>(1,658 sq ft) | #04-26<br>(1,701 s