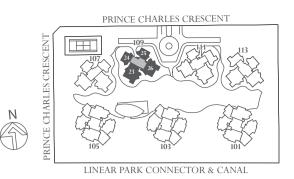

|                         |                         | Prince<br>Charles<br>Crescent |                         |                         |
|-------------------------|-------------------------|-------------------------------|-------------------------|-------------------------|
| #05-24<br>(1,033 sq ft) | #05-25<br>(1,023 sq ft) | . 5                           | #05-23<br>(1,873 sq ft) | #05-26<br>(1,884 sq ft) |
| #04-24<br>(947 sq ft)   | #04-25<br>(947 sq ft)   | 4                             | #04-23<br>(1,658 sq ft) | #04-26<br>(1,701 sq ft) |
| #03-24<br>(958 sq ft)   | #03-25<br>(947 sq ft)   | 3                             | #03-23<br>(1,701 sq ft) | #03-26<br>(1,722 sq ft) |
| #02-24<br>(915 sq ft)   | #02-25<br>(904 sq ft)   | 2                             | #02-23<br>(1,604 sq ft) | #02-26<br>(1,625 sq ft) |
| #01-24<br>(947 sq ft)   | #01-25<br>(969 sq ft)   | 1                             | #01-23<br>(1,744 sq ft) | #01-26<br>(1,722 sq ft) |