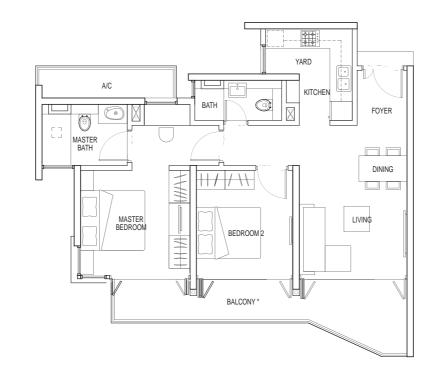

# TYPE 1A

# 1 bdrm

# 48 sq m

#06-03

#07-04 - #23-04

#25-04 - #29-04

#06-05

#07-06 - #23-06

#25-06 - #29-06



### TYPE 1B

# 1 bdrm

61 sq m

#03-04

#04-04



# TYPE 1C

# 1 bdrm

61 sq m

#03-03

#04-03









### TYPE 1D

1 bdrm

77 sq m

#03-02

#04-02



### TYPE 2A-1

### 2 bdrm

# 93 sq m

#06-01 - #11-01

#13-01 – #17-01

#19-01 - #23-01

#25-01 - #28-01

#06-07

#07-09 - #08-09

#10-09 - #14-09

#16-09 - #20-09

#22-09 - #23-09

#25-09

#27-09 - #29-09



### TYPE 2A-2

# $2\ bdrm$

# 101 sq m

#12-01

#18-01

#29-01

#09-09

#15-09

#21-09

#26-09









### TYPE 2B-1

### 2 bdrm

### 89 sq m

#06-02 - #08-02

#10-02 - #14-02

#16-02 - #20-02

#22-02 - #23-02

#25-02

#06-06

#07-08 - #11-08

#13-08 - #17-08

#19-08 - #23-08

#25-08



#### TYPE 2B-2

# 2 bdrm

# 94 sq m

#09-02

#15-02

#21-02

#12-08

#18-08



### TYPE 2C

# 2 + Study

96 sq m

#06-04

#07-05 - #23-05

#25-05 - #29-05







### TYPE 3A

3 bdrm (Dual Key)

133 sq m

#07-07 - #23-07

#25-07 - #29-07



### TYPE 3B

3 bdrm (Dual Key)

146 sq m

#03-01

#04-01



### TYPE 3C

3 bdrm

106 sq m

#07-03 - #23-03

#25-03 - #29-03





178 sq m

#26-08



upper floor



lower floor



183 sq m

#26-02



upper floor



lower floor





183 sq m

#28-08



upper floor



lower floor



178 sq m

#28-02



upper floor



lower floor