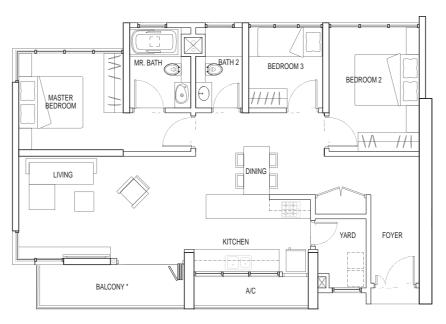

### TYPE 3C

3 bdrm

106 sq m

#07-03 - #23-03

#25-03 - #29-03

178 sq m

#26-08

upper floor