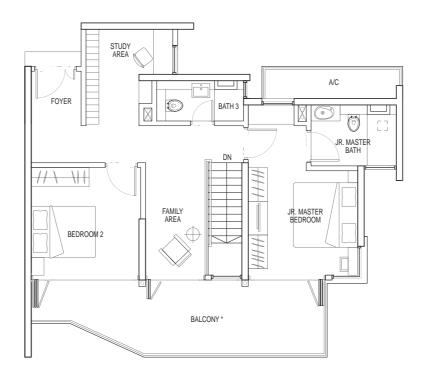

9

#27-09 - #29-09



### TYPE 2A-2

# $2\ bdrm$

# 101 sq m

#12-01

#18-01

#29-01

#09-09

#15-09

#21-09

#26-09









### TYPE 2B-1

### 2 bdrm

### 89 sq m

#06-02 - #08-02

#10-02 - #14-02

#16-02 - #20-02

#22-02 - #23-02

#25-02

#06-06

#07-08 - #11-08

#13-08 - #17-08

#19-08 - #23-08

#25-08



#### TYPE 2B-2

# 2 bdrm

# 94 sq m

#09-02

#15-02

#21-02

#12-08

#18-08



### TYPE 2C

# 2 + Study

96 sq m

#06-04

#07-05 - #23-05

#25-05 - #29-05







### TYPE 3A

3 bdrm (Dual Key)

133 sq m

#07-07 - #23-07

#25-07 - #29-07



### TYPE 3B

3 bdrm (Dual Key)

146 sq m

#03-01

#04-01



### TYPE 3C

3 bdrm

106 sq m

#07-03 - #23-03

#25-03 - #29-03





178 sq m

#26-08



upper floor



lower floor



183 sq m

#26-02



upper floor



lower floor





183 sq m

#28-08



upper floor



lower floor



178 sq m

#28-02



upper floor



lower floor