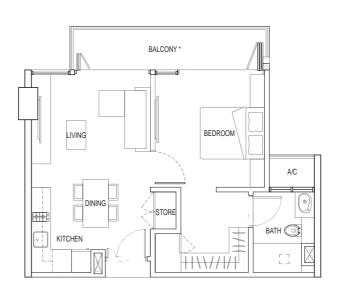

# TYPE 1A

# 1 bdrm

# 48 sq m

#06-03

#07-04 - #23-04

#25-04 - #29-04

#06-05

#07-06 - #23-06

#25-06 - #29-06



### TYPE 1B

# 1 bdrm

61 sq m

#03-04

#04-04



# TYPE 1C

# 1 bdrm

61 sq m

#03-03

#04-03









### TYPE 1D

1 bdrm

77 sq m

#03-02

#04-02



### TYPE 2A-1

### 2 bdrm

# 93 sq m

#06-01 - #11-01

#13-01 – #17-01

#19-01 - #23-01

#25-01 - #28-01

#06-07

#07-09 - #08-09

#10-09 - #14-09

#16-09 - #20-09

#22-09 - #23-09

#25-09

#27-09 - #29-09



### TYPE 2A-2

# $2\ bdrm$

# 101 sq m

#12-01

#18-01

#29-01

#09-09

#15-09

#21-09

#26-09









### TYPE 2B-1

### 2 bdrm

### 89 sq m

#06-02 - #08-02

#10-02 - #14-02

#16-02 - #20-02

#22-02 - #23-02

#25-02

#06-06

#07-08 - #11-08

#13-08 - #17-08

#19-08 - #23-08

#25-08



#### TYPE 2B-2

# 2 bdrm

# 94 sq m

#09-02

#15-02

#21-02

#12-08

#18-08



### TYPE 2C

# 2 + Study

96 sq m

#06-04

#07-05 - #23-05

#25-05 - #29-05







### TYPE 3A

3 bdrm (Dual Key)

133 sq m

#07-07 - #23-07

#25-07 - #29-07



### TY