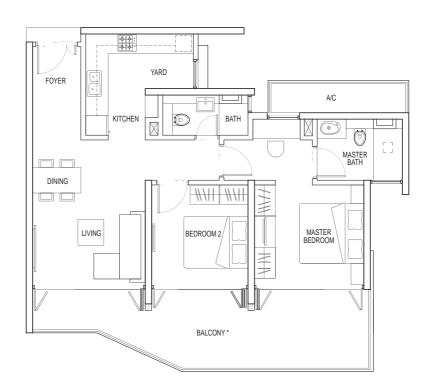

### TYPE 3A

3 bdrm (Dual Key)

133 sq m

#07-07 - #23-07

#25-07 - #29-07

### TYPE 3B

3 bdrm (Dual Key)

146 sq m

#03-01

#04-01