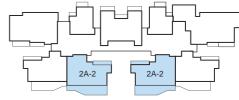

### TYPE 2A-2

# $2\ bdrm$

# 101 sq m

#12-01

#18-01

#29-01

#09-09

#15-09

#21-09

#26-09