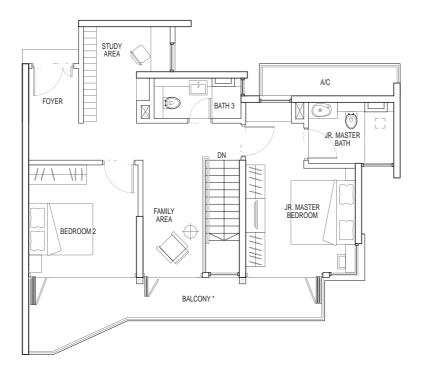

01

#25-01 - #28-01

#06-07

#07-09 - #08-09

#10-09 - #14-09

#16-09 - #20-09

#22-09 - #23-09

#25-09

#27-09 - #29-09



### TYPE 2A-2

# $2\ bdrm$

# 101 sq m

#12-01

#18-01

#29-01

#09-09

#15-09

#21-09

#26-09









### TYPE 2B-1

### 2 bdrm

### 89 sq m

#06-02 - #08-02

#10-02 - #14-02

#16-02 - #20-02

#22-02 - #23-02

#25-02

#06-06

#07-08 - #11-08

#13-08 - #17-08

#19-08 - #23-08

#25-08



#### TYPE 2B-2

# 2 bdrm

# 94 sq m

#09-02

#15-02

#21-02

#12-08

#18-08



### TYPE 2C

# 2 + Study

96 sq m

#06-04

#07-05 - #23-05

#25-05 - #29-05







### TYPE 3A

3 bdrm (Dual Key)

133 sq m

#07-07 - #23-07

#25-07 - #29-07



### TYPE 3B

3 bdrm (Dual Key)

146 sq m

#03-01

#04-01



### TYPE 3C

3 bdrm

106 sq m

#07-03 - #23-03

#25-03 - #29-03





178 sq m

#26-08



upper floor



lower floor



183 sq m

#26-02



upper floor



lower floor





183 sq m

#28-08



upper floor



lower floor



178 sq m

#28-02



upper floor



lower floor