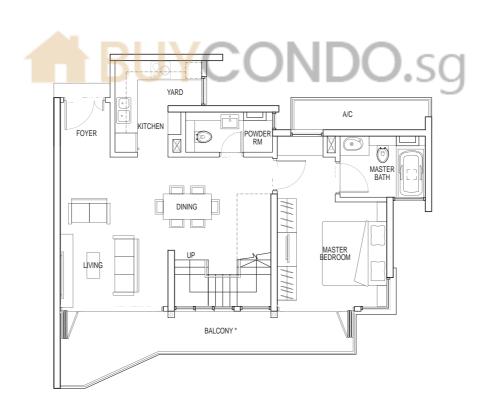

-09



### TYPE 2A-2

# $2\ bdrm$

# 101 sq m

#12-01

#18-01

#29-01

#09-09

#15-09

#21-09

#26-09









### TYPE 2B-1

### 2 bdrm

### 89 sq m

#06-02 - #08-02

#10-02 - #14-02

#16-02 - #20-02

#22-02 - #23-02

#25-02

#06-06

#07-08 - #11-08

#13-08 - #17-08

#19-08 - #23-08

#25-08



#### TYPE 2B-2

# 2 bdrm

# 94 sq m

#09-02

#15-02

#21-02

#12-08

#18-08



### TYPE 2C

# 2 + Study

96 sq m

#06-04

#07-05 - #23-05

#25-05 - #29-05







### TYPE 3A

3 bdrm (Dual Key)

133 sq m

#07-07 - #23-07

#25-07 - #29-07



### TYPE 3B

3 bdrm (Dual Key)

146 sq m

#03-01

#04-01



### TYPE 3C

3 bdrm

106 sq m

#07-03 - #23-03

#25-03 - #29-03





178 sq m

#26-08



upper floor



lower floor



183 sq m

#26-02



upper floor



lower floor





183 sq m

#28-08



upper floor



lower floor



178 sq m

#28-02



upper floor



lower floor