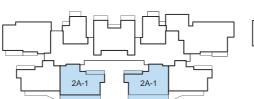

### TYPE 2A-1

### 2 bdrm

# 93 sq m

#06-01 - #11-01

#13-01 – #17-01

#19-01 - #23-01

#25-01 - #28-01

#06-07

#07-09 - #08-09

#10-09 - #14-09