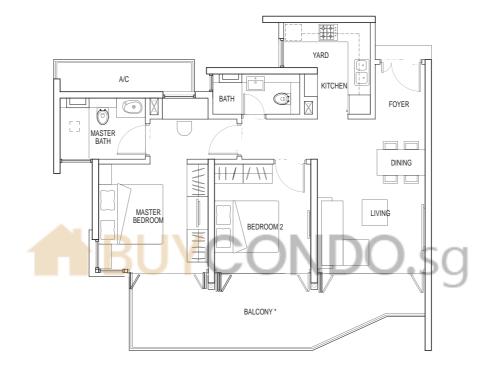

### TYPE 2A-1

### 2 bdrm

# 93 sq m

#06-01 - #11-01

#13-01 – #17-01

#19-01 - #23-01

#25-01 - #28-01

#06-07

#07-09 - #08-09

#10-09 - #14-09

### TYPE 2C

# 2 + Study

96 sq m

#06-04

#07-05 - #23-05

#25-05 - #29-05