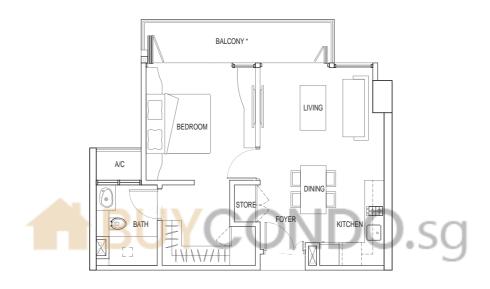

# TYPE 1A

# 1 bdrm

# 48 sq m

#06-03

#07-04 - #23-04

#25-04 - #29-04

#06-05

#07-06 - #23-06

#25-06 - #29-06



### TYPE 1B

# 1 bdrm

61 sq m

#03-04

#04-04



# TYPE 1C

# 1 bdrm

61 sq m

#03-03

#04-03









### TYPE 1D

1 bdrm

77 sq m

#03-02

#04-02



### TYPE 2A-1

### 2 bdrm

# 93 sq m

#06-01 - #11-01

#13-01 – #17-01

#19-01 - #23-01

#25-01 - #28-01

#06-07

#07-09 - #08-09

#10-09 - #14-09

#16-09 - #20-09

#22-09 - #23-09

#25-09

#27-09 - #29-09



### TYPE 2A-2

# $2\ bdrm$

# 101 sq m

#12-01

#18-01

#29-01

#09-09

#15-09

#21-09

#26-09









### TYPE 2B-1

### 2 bdrm

### 89 sq m

#06-02 - #08-02

#10-02 - #14-02

#16-02 - #20-02

#22-02 - #23-02

#25-02

#06-06

#07-08 - #11-08

#13-08 - #17-08

#19-08 - #23-08

#25-08



#### TYPE 2B-2

# 2 bdrm

# 94 sq m

#09-02

#15-02

#21-02

#12-08

#18-08



### TYPE 2C

# 2 + Study

96 sq m

#06-04

#07-05 - #23-05

#25-05 - #29-05







### TYPE 3A

3 bdrm (Dual Key)

133