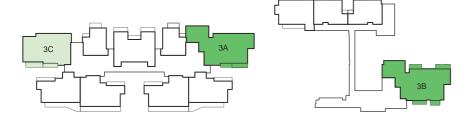

### TYPE 3A

3 bdrm (Dual Key)

133 sq m

#07-07 - #23-07

#25-07 - #29-07

### TYPE 3B

3 bdrm (Dual Key)

146 sq m

#03-01

#04-01

### TYPE 3C

3 bdrm

106 sq m

#07-03 - #23-03

#25-03 - #29-03

178 sq m

#26-08

upper floor