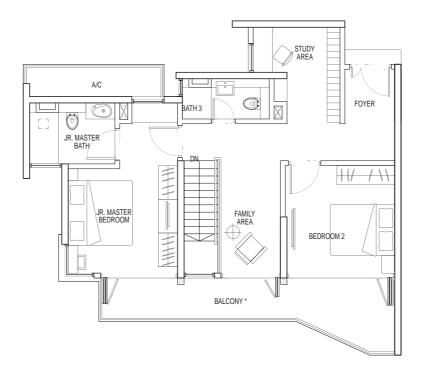

# 101 sq m

#12-01

#18-01

#29-01

#09-09

#15-09

#21-09

#26-09









### TYPE 2B-1

### 2 bdrm

### 89 sq m

#06-02 - #08-02

#10-02 - #14-02

#16-02 - #20-02

#22-02 - #23-02

#25-02

#06-06

#07-08 - #11-08

#13-08 - #17-08

#19-08 - #23-08

#25-08



#### TYPE 2B-2

# 2 bdrm

# 94 sq m

#09-02

#15-02

#21-02

#12-08

#18-08



### TYPE 2C

# 2 + Study

96 sq m

#06-04

#07-05 - #23-05

#25-05 - #29-05







### TYPE 3A

3 bdrm (Dual Key)

133 sq m

#07-07 - #23-07

#25-07 - #29-07



### TYPE 3B

3 bdrm (Dual Key)

146 sq m

#03-01

#04-01



### TYPE 3C

3 bdrm

106 sq m

#07-03 - #23-03

#25-03 - #29-03





178 sq m

#26-08



upper floor



lower floor



183 sq m

#26-02



upper floor



lower floor





183 sq m

#28-08



upper floor



lower floor



178 sq m

#28-02



upper floor



lower floor