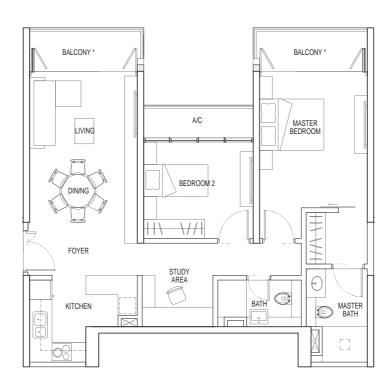

PE 1B

# 1 bdrm

61 sq m

#03-04

#04-04



# TYPE 1C

# 1 bdrm

61 sq m

#03-03

#04-03









### TYPE 1D

1 bdrm

77 sq m

#03-02

#04-02



### TYPE 2A-1

### 2 bdrm

# 93 sq m

#06-01 - #11-01

#13-01 – #17-01

#19-01 - #23-01

#25-01 - #28-01

#06-07

#07-09 - #08-09

#10-09 - #14-09

#16-09 - #20-09

#22-09 - #23-09

#25-09

#27-09 - #29-09



### TYPE 2A-2

# $2\ bdrm$

# 101 sq m

#12-01

#18-01

#29-01

#09-09

#15-09

#21-09

#26-09









### TYPE 2B-1

### 2 bdrm

### 89 sq m

#06-02 - #08-02

#10-02 - #14-02

#16-02 - #20-02

#22-02 - #23-02

#25-02

#06-06

#07-08 - #11-08

#13-08 - #17-08

#19-08 - #23-08

#25-08



#### TYPE 2B-2

# 2 bdrm

# 94 sq m

#09-02

#15-02

#21-02

#12-08

#18-08



### TYPE 2C

# 2 + Study

96 sq m

#06-04

#07-05 - #23-05

#25-05 - #29-05







### TYPE 3A

3 bdrm (Dual Key)

133 sq m

#07-07 - #23-07

#25-07 - #29-07



### TYPE 3B

3 bdrm (Dual Key)

146 sq m

#03-01

#04-01



### TYPE 3C

3 bdrm

106 sq m

#07-03 - #23-03

#25-03 - #29-03





178 sq m

#26-08



upper floor



lower floor



183 sq m

#26-02



upper floor



lower floor





183 sq m

#28-08



upper floor



lower floor



178 sq m

#28-02



upper floor



lower floor