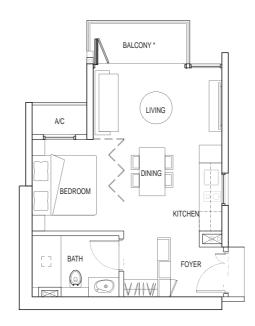

# TYPE 1A

# 1 bdrm

# 48 sq m

#06-03

#07-04 - #23-04

#25-04 - #29-04

#06-05

#07-06 - #23-06

#25-06 - #29-06