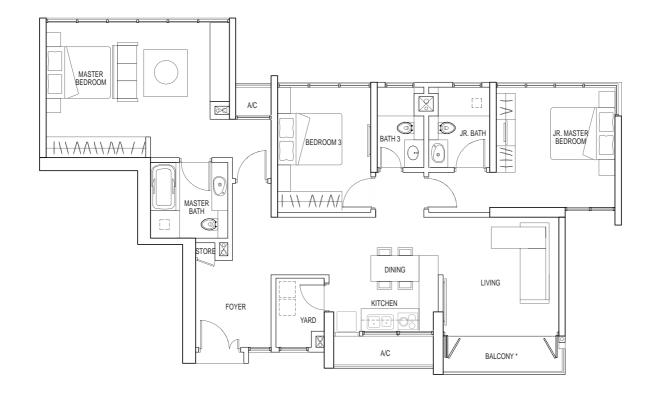

B

# 1 bdrm

61 sq m

#03-04

#04-04



# TYPE 1C

# 1 bdrm

61 sq m

#03-03

#04-03









### TYPE 1D

1 bdrm

77 sq m

#03-02

#04-02



### TYPE 2A-1

### 2 bdrm

# 93 sq m

#06-01 - #11-01

#13-01 – #17-01

#19-01 - #23-01

#25-01 - #28-01

#06-07

#07-09 - #08-09

#10-09 - #14-09

#16-09 - #20-09

#22-09 - #23-09

#25-09

#27-09 - #29-09



### TYPE 2A-2

# $2\ bdrm$

# 101 sq m

#12-01

#18-01

#29-01

#09-09

#15-09

#21-09

#26-09









### TYPE 2B-1

### 2 bdrm

### 89 sq m

#06-02 - #08-02

#10-02 - #14-02

#16-02 - #20-02

#22-02 - #23-02

#25-02

#06-06

#07-08 - #11-08

#13-08 - #17-08

#19-08 - #23-08

#25-08



#### TYPE 2B-2

# 2 bdrm

# 94 sq m

#09-02

#15-02

#21-02

#12-08

#18-08



### TYPE 2C

# 2 + Study

96 sq m

#06-04

#07-05 - #23-05

#25-05 - #29-05







### TYPE 3A

3 bdrm (Dual Key)

133 sq m

#07-07 - #23-07

#25-07 - #29-07



### TYPE 3B

3 bdrm (Dual Key)

146 sq m

#03-01

#04-01



### TYPE 3C

3 bdrm

106 sq m

#07-03 - #23-03

#25-03 - #29-03





178 sq m

#26-08



upper floor



lower floor



183 sq m

#26-02



upper floor



lower floor





183 sq m

#28-08



upper floor



lower floor



178 sq m

#28-02



upper floor



lower floor