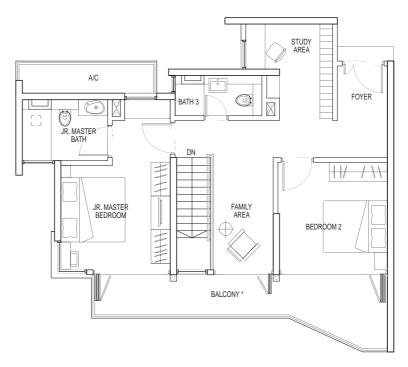

### TYPE 3C

3 bdrm

106 sq m

#07-03 - #23-03

#25-03 - #29-03

178 sq m

#26-08

upper floor

lower floor

183 sq m

#26-02

upper floor

lower floor

183 sq m

#28-08

upper floor