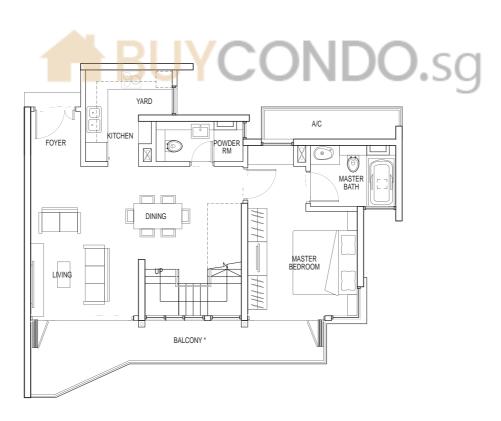

### TYPE 3C

3 bdrm

106 sq m

#07-03 - #23-03

#25-03 - #29-03

178 sq m

#26-08

upper floor