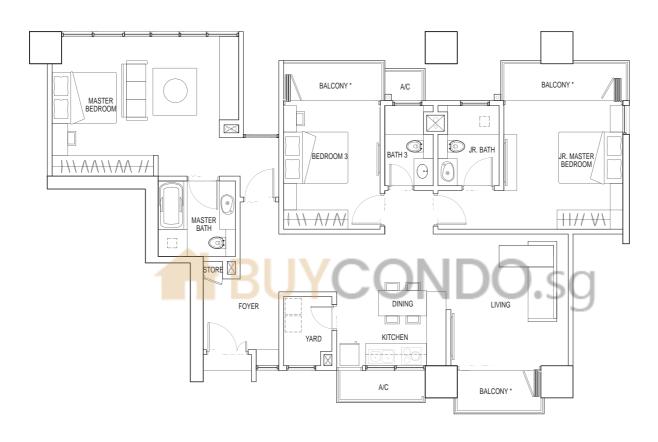

### TYPE 3A

3 bdrm (Dual Key)

133 sq m

#07-07 - #23-07

#25-07 - #29-07

### TYPE 3B

3 bdrm (Dual Key)

146 sq m

#03-01

#04-01

### TYPE 3C

3 bdrm

106 sq m

#07-03 - #23-03

#25-03 - #29-03

178 sq m

#26-08

upper floor