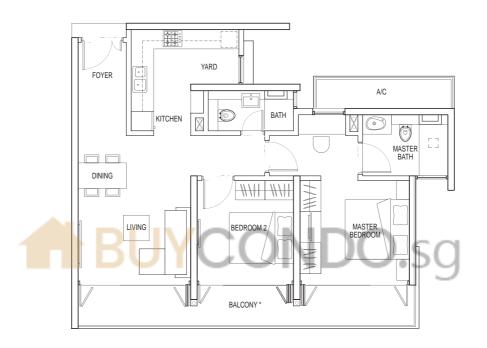

### TYPE 3A

3 bdrm (Dual Key)

133 sq m

#07-07 - #23-07

#25-07 - #29-07

### TYPE 3B

3 bdrm (Dual Key)

146 sq m

#03-01

#04-01