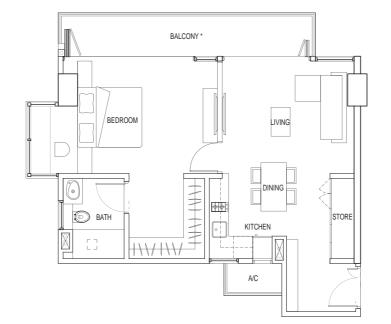

# TYPE 1A

# 1 bdrm

# 48 sq m

#06-03

#07-04 - #23-04

#25-04 - #29-04

#06-05

#07-06 - #23-06

#25-06 - #29-06



### TYPE 1B

# 1 bdrm

61 sq m

#03-04

#04-04



# TYPE 1C

# 1 bdrm

61 sq m

#03-03

#04-03









### TYPE 1D

1 bdrm

77 sq m

#03-02

#04-02



### TYPE 2A-1

### 2 bdrm

# 93 sq m

#06-01 - #11-01

#13-01 – #17-01

#19-01 - #23-01

#25-01 - #28-01

#06-07

#07-09 - #08-09

#10-09 - #14-09

#16-09 - #20-09

#22-09 - #23-09

#25-09

#27-09 - #29-09



### TYPE 2A-2

# $2\ bdrm$

# 101 sq m

#12-01

#18-01

#29-01

#09-09

#15-09

#21-09

#26-09









### TYPE 2B-1

### 2 bdrm

### 89 sq m

#06-02 - #08-02

#10-02 - #14-02

#16-02 - #20-02

#22-02 - #23-02

#25-02

#06-06

#07-08 - #11-08

#13-08 - #17-08

#19-08 - #23-08

#25-08



#### TYPE 2B-2

# 2 bdrm

# 94 sq m

#09-02

#15-02

#21-02

#12-08

#18-08



### TYPE 2C

# 2 + Study

96 sq m

#06-04

#07-05 - #23-05

#25-05 - #29-05







### TYPE 3A

3 bdrm (Dual Key)

133 sq m

#07-07 - #23-07

#25-07 - #29-07



### TYPE 3B