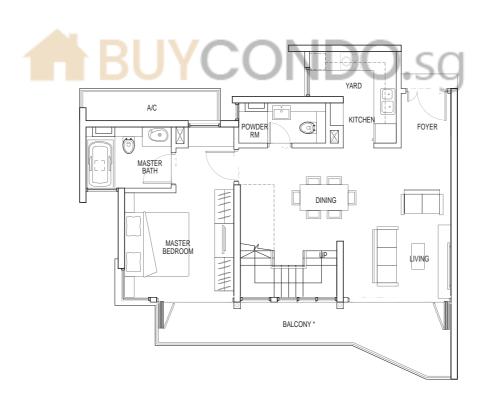

-01

#18-01

#29-01

#09-09

#15-09

#21-09

#26-09









### TYPE 2B-1

### 2 bdrm

### 89 sq m

#06-02 - #08-02

#10-02 - #14-02

#16-02 - #20-02

#22-02 - #23-02

#25-02

#06-06

#07-08 - #11-08

#13-08 - #17-08

#19-08 - #23-08

#25-08



#### TYPE 2B-2

# 2 bdrm

# 94 sq m

#09-02

#15-02

#21-02

#12-08

#18-08



### TYPE 2C

# 2 + Study

96 sq m

#06-04

#07-05 - #23-05

#25-05 - #29-05







### TYPE 3A

3 bdrm (Dual Key)

133 sq m

#07-07 - #23-07

#25-07 - #29-07



### TYPE 3B

3 bdrm (Dual Key)

146 sq m

#03-01

#04-01



### TYPE 3C

3 bdrm

106 sq m

#07-03 - #23-03

#25-03 - #29-03





178 sq m

#26-08



upper floor



lower floor



183 sq m

#26-02



upper floor



lower floor





183 sq m

#28-08



upper floor



lower floor



178 sq m

#28-02



upper floor



lower floor