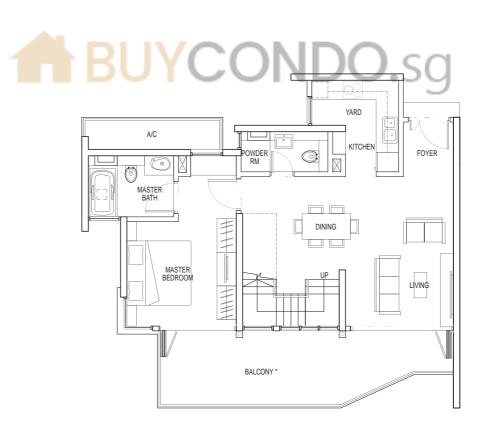

### TYPE 3C

3 bdrm

106 sq m

#07-03 - #23-03

#25-03 - #29-03

178 sq m

#26-08

upper floor

lower floor

183 sq m

#26-02

upper floor

lower floor

183 sq m

#28-08

upper floor

lower floor

178 sq m

#28-02

upper floor

lower floor