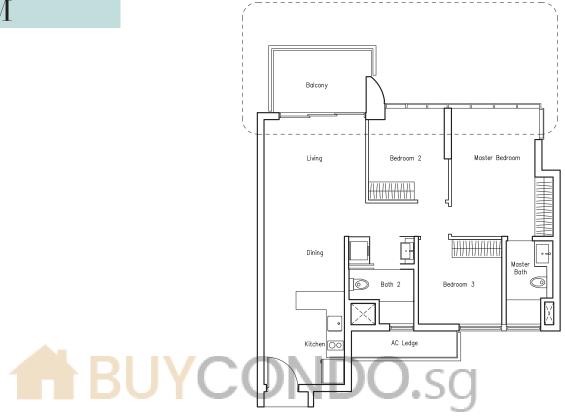

#### TYPE Cla 87 sq m | 936 sq ft

#02-14TO #16-14

#### TYPE Cla-P

99 sq m | 1066 sq ft (including PES of 20 sq m/ 215 sq ft) #01-14