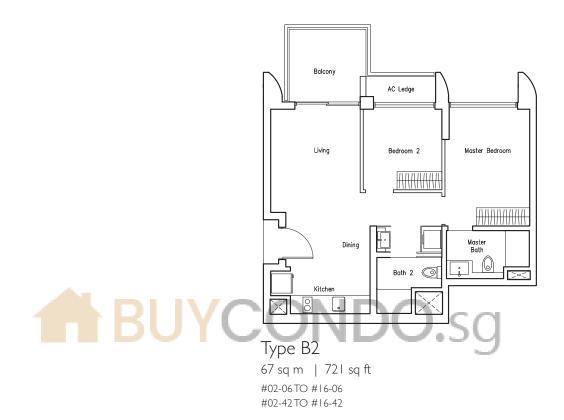

#### TYPE B2-P

72 sq m | 775 sq ft (including PES of 12 sq m/ 129 sq ft) #01-06 #01-42