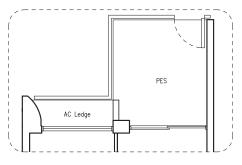

### 2 BEDROOM

PES

#### Туре В І

59 sq m | 635 sq ft

#02-10TO #16-10

#02-17TO #16-17

#02-24TO #16-24

#02-31TO #16-31

#### Type Bla

59 sq m | 635 sq ft

#02-02TO #16-02

#02-38TO #16-38