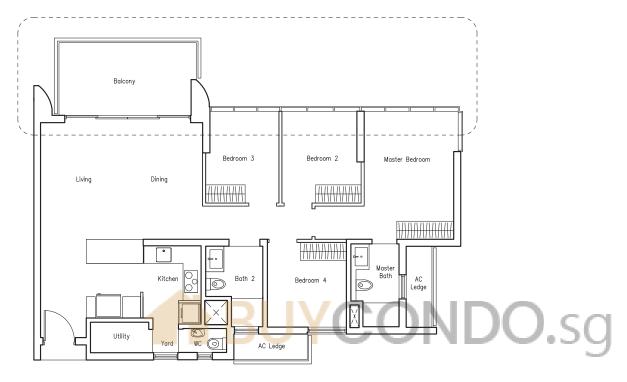

## 4 BEDROOM

#### TYPE D2

121 sq m | 1302 sq ft

#02-18TO #15-18

#02-25 TO #15-25

#02-32 TO #15-32

#### TYPE D2-P

136 sq m | 1464 sq ft

(including PES of 29 sq m/ 312 sq ft)

#01-18

#01-25

#01-32

TYPE D3
119 sq m | 1281 sq ft
#02-30 TO #15-30

TYPE D3-P
134 sq m | 1442 sq ft
(including PES of 27 sq m/ 291 sq ft)
#01-30