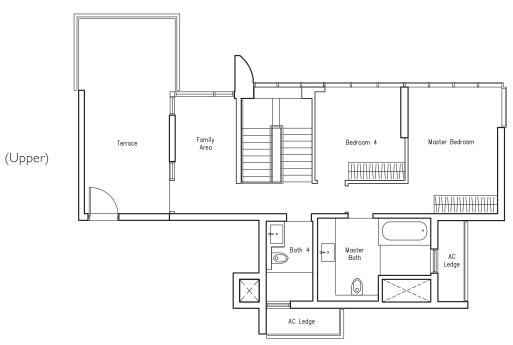

#### Type PH2

191 sq m | 2056 sq ft (including Roof Terrace of 16 sq m/ 172 sq ft) #16-41

Master Bedroom (Upper) Family Area Master Bath WWWW Bedroom 4