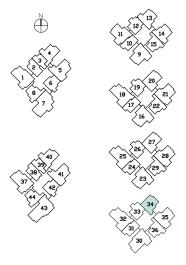

#### TYPE B4a

72 sq m | 775 sq ft

#02-22TO #16-22

#02-29TO #16-29

#02-36TO #16-36

#### TYPE B4a-P

75 sq m | 807 sq ft

(including PES of 9 sq m/ 97 sq ft)

#01-22

#01-29

#01-36