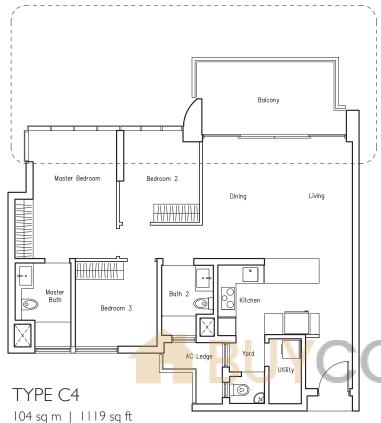

### 3 BEDROOM

#02-21 TO #15-21 #02-28 TO #15-28 #02-35 TO #15-35

#### TYPE C4-P

123 sq m | 1324 sq ft (including PES of 31 sq m/ 334 sq ft)

#01-21

#01-28

#01-35