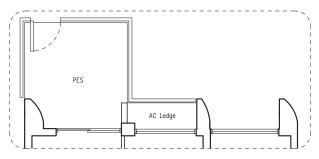

#### TYPE BI-Pa

63 sq m | 678 sq ft (including PES of 12 sq m/ 129 sq ft) #01-10

#### TYPE BI-Pb

63 sq m | 678 sq ft (including PES of 12 sq m/ 129 sq ft)

#01-17

#01-24

#01-3L

#### TYPE Bla-Pb

63 sq m | 678 sq ft (including PES of 12 sq m/ 129 sq ft) #01-38

#### TYPE Bla-Pa

63 sq m | 678 sq ft (including PES of 12 sq m/ 129 sq ft) #01-02

AC Ledge