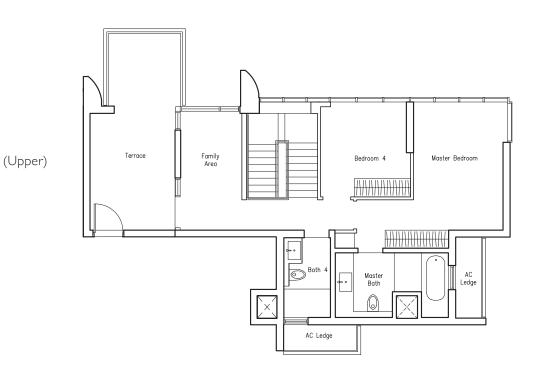

## 4 BEDROOM

#### TYPE D2

121 sq m | 1302 sq ft

#02-18TO #15-18

#02-25 TO #15-25

#02-32 TO #15-32

#### TYPE D2-P

136 sq m | 1464 sq ft

(including PES of 29 sq m/ 312 sq ft)

#01-18

#01-25

#01-32

TYPE D3
119 sq m | 1281 sq ft
#02-30 TO #15-30

TYPE D3-P
134 sq m | 1442 sq ft
(including PES of 27 sq m/ 291 sq ft)
#01-30

### 4 BEDROOM (DUAL-KEY)

#### TYPE D4

| 137 sq m | 1475 sq ft | #02-07TO #16-07

### TYPE D4-P

155 sq m | 1668 sq ft (including PES of 31 sq m/ 334 sq ft) #01-07

#### Type PH2

191 sq m | 2056 sq ft (including Roof Terrace of 16 sq m/ 172 sq ft) #16-41

Master Bedroom (Upper) Family Area Master Bath WWWW Bedroom 4