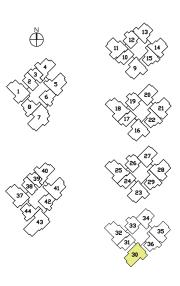

#### TYPE Bla-Pb

63 sq m | 678 sq ft (including PES of 12 sq m/ 129 sq ft) #01-38

#### TYPE Bla-Pa

63 sq m | 678 sq ft (including PES of 12 sq m/ 129 sq ft) #01-02

AC Ledge