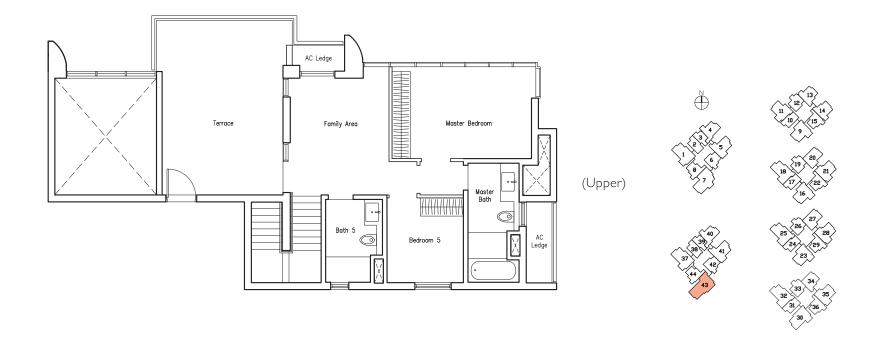

#### Type PH6

249 sq m | 2680 sq ft (including Roof Terrace of 26 sq m/ 280 sq ft) #16-43