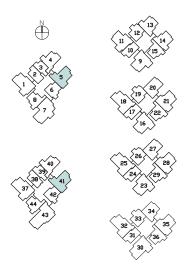

### 1 BEDROOM

Type A I
52 sq m | 560 sq ft
#02-03 TO #16-03
#02-39 TO #16-39

Type A I - P
55 sq m | 592 sq ft
(including PES of 12 sq m/ 129 sq ft)
#01-03

### 2 BEDROOM

PES

#### Туре В І

59 sq m | 635 sq ft

#02-10TO #16-10

#02-17TO #16-17

#02-24TO #16-24

#02-31TO #16-31

#### Type Bla

59 sq m | 635 sq ft

#02-02TO #16-02

#02-38TO #16-38

## 2 BEDROOM

### 2 BEDROOM

# 3 BEDROOM

TYPE C I 8 | sq m | 872 sq ft #02-34 TO #16-34

## 3 BEDROOM

# 3 BEDROOM

92 sq m | 990 sq ft #02-20TO #16-20 #02-27TO #16-27

### 3 BEDROOM

#02-21 TO #15-21 #02-28 TO #15-28 #02-35 TO #15-35

## Suites 3 Bedroom

## Suites 4 BEDROOM

## 4 BEDROOM