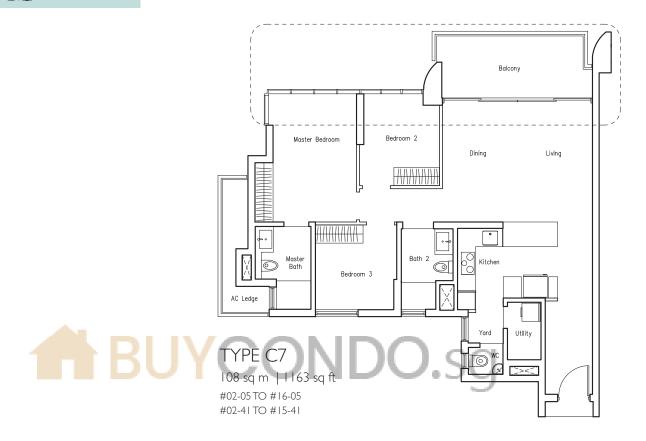

## Suites 3 BEDROOM

#### TYPE C7-P

123 sq m | 1324 sq ft (including PES of 27 sq m/ 291 sq ft) #01-05 #01-41