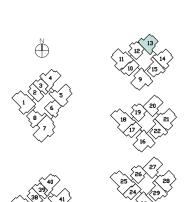

### 1 BEDROOM

Type A I
52 sq m | 560 sq ft
#02-03 TO #16-03
#02-39 TO #16-39

Type A I - P
55 sq m | 592 sq ft
(including PES of 12 sq m/ 129 sq ft)
#01-03

### 2 BEDROOM

PES

## 2 BEDROOM

### 2 BEDROOM

## 3 BEDROOM

# 3 BEDROOM

92 sq m | 990 sq ft #02-20TO #16-20 #02-27TO #16-27

### 3 BEDROOM

#02-21 TO #15-21 #02-28 TO #15-28 #02-35 TO #15-35

## Suites 3 Bedroom

## Suites 4 BEDROOM

## 4 BEDROOM

### 4 BEDROOM (DUAL-KEY)

## Penthouse

### 4 BEDROOM

### 4 BEDROOM + STUDY

### 5 BEDROOM