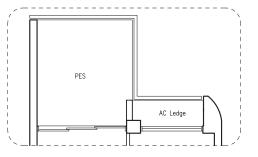

### 2 BEDROOM

PES

#### TYPE BI-Pa

63 sq m | 678 sq ft (including PES of 12 sq m/ 129 sq ft) #01-10

#### TYPE BI-Pb

63 sq m | 678 sq ft (including PES of 12 sq m/ 129 sq ft)

#01-17

#01-24

#01-3L

#### TYPE Bla-Pb

63 sq m | 678 sq ft (including PES of 12 sq m/ 129 sq ft) #01-38

#### TYPE Bla-Pa

63 sq m | 678 sq ft (including PES of 12 sq m/ 129 sq ft) #01-02

AC Ledge