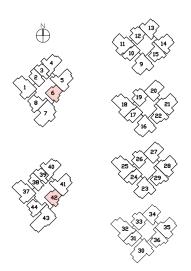

### 1 BEDROOM

Type A I
52 sq m | 560 sq ft
#02-03 TO #16-03
#02-39 TO #16-39

Type A I - P
55 sq m | 592 sq ft
(including PES of 12 sq m/ 129 sq ft)
#01-03

### 2 BEDROOM

PES

#### TYPE BI-Pa

63 sq m | 678 sq ft (including PES of 12 sq m/ 129 sq ft) #01-10

#### TYPE BI-Pb

63 sq m | 678 sq ft (including PES of 12 sq m/ 129 sq ft)

#01-17

#01-24

#01-3L

#### TYPE Bla-Pb

63 sq m | 678 sq ft (including PES of 12 sq m/ 129 sq ft) #01-38

#### Туре В І

59 sq m | 635 sq ft

#02-10TO #16-10

#02-17TO #16-17

#02-24TO #16-24

#02-31TO #16-31

#### TYPE Bla-Pa

63 sq m | 678 sq ft (including PES of 12 sq m/ 129 sq ft) #01-02

AC Ledge

#### Type Bla

59 sq m | 635 sq ft

#02-02TO #16-02

#02-38TO #16-38

## 2 BEDROOM

#### TYPE B2-P

72 sq m | 775 sq ft (including PES of 12 sq m/ 129 sq ft) #01-06 #01-42

### 2 BEDROOM

#### Type B3

68 sq m | 732 sq ft

#02-12TO #16-12

#02-19TO #16-19

#02-26TO #16-26

#02-33 TO #16-33

#### TYPE B3-Pa

 $8\,l\,$  sq m  $\,\mid\,$  872 sq ft (including PES of 21 sq m/ 226 sq ft)

#01-12

#### TYPE B3-Pb

81 sq m | 872 sq ft (including PES of 21 sq m/ 226 sq ft)

#01-19

#01-26

#01-33

#### TYPE B4a

72 sq m | 775 sq ft

#02-22TO #16-22

#02-29TO #16-29

#02-36TO #16-36

#### TYPE B4a-P

75 sq m | 807 sq ft

(including PES of 9 sq m/ 97 sq ft)

#01-22

#01-29

#01-36