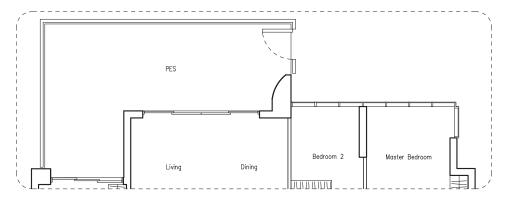

#### TYPE BI-Pa

63 sq m | 678 sq ft (including PES of 12 sq m/ 129 sq ft) #01-10

#### TYPE BI-Pb

63 sq m | 678 sq ft (including PES of 12 sq m/ 129 sq ft)

#01-17

#01-24

#01-3L

#### TYPE Bla-Pb

63 sq m | 678 sq ft (including PES of 12 sq m/ 129 sq ft) #01-38

#### TYPE Bla-Pa

63 sq m | 678 sq ft (including PES of 12 sq m/ 129 sq ft) #01-02

AC Ledge