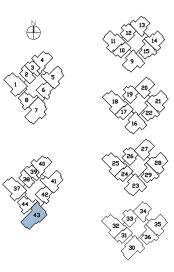

q ft) #01-05 #01-41

## Suites 4 BEDROOM



#### TYPE DI



#### TYPE DI-P

| 133 sq m | 1432 sq ft (including PES of 27 sq m/ 291 sq ft) #01-37



## 4 BEDROOM



#### TYPE D2

121 sq m | 1302 sq ft

#02-18TO #15-18

#02-25 TO #15-25

#02-32 TO #15-32





#### TYPE D2-P

136 sq m | 1464 sq ft

(including PES of 29 sq m/ 312 sq ft)

#01-18

#01-25

#01-32



TYPE D3
119 sq m | 1281 sq ft
#02-30 TO #15-30



TYPE D3-P
134 sq m | 1442 sq ft
(including PES of 27 sq m/ 291 sq ft)
#01-30



### 4 BEDROOM (DUAL-KEY)



#### TYPE D4

| 137 sq m | 1475 sq ft | #02-07TO #16-07





### TYPE D4-P

155 sq m | 1668 sq ft (including PES of 31 sq m/ 334 sq ft) #01-07



#### TYPE E I 142 sq m | 1528 sq ft #02-43 TO #15-43



TYPE EI-P
173 sq m | 1862 sq ft
(including PES of 47 sq m/ 506 sq ft)
#01-43



## Penthouse

### 4 BEDROOM

#### Type PH I

184 sq m | 1981 sq ft (including Roof Terrace of 17 sq m/ 183 sq ft)

#16-21

#16-28

#16-35









### 4 BEDROOM

#### Type PH2

191 sq m | 2056 sq ft (including Roof Terrace of 16 sq m/ 172 sq ft) #16-41



Master Bedroom (Upper) Family Area Master Bath WWWW Bedroom 4





## Penthouse

### 4 BEDROOM + STUDY

#### Type PH3

211 sq m | 2271 sq ft (including Roof Terrace of 21 sq m/ 226 sq ft)

#16-18

#16-25

#16-32







## PENTHOUSE

### 4 BEDROOM + STUDY



#### Type PH4

207 sq m | 2228 sq ft (including Roof Terrace of 19 sq m/ 205 sq ft) #16-01 #16-37

## **BUYCONDO.**sg





## Penthouse

### 4 BEDROOM + STUDY

#### Type PH5

208 sq m | 2239 sq ft (including Roof Terrace of 19 sq m/ 205 sq ft) #16-30







## PENTHOUSE

### 5 BEDROO