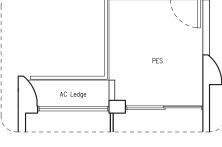

### 2 BEDROOM

PES

#### TYPE BI-Pa

63 sq m | 678 sq ft (including PES of 12 sq m/ 129 sq ft) #01-10

#### TYPE BI-Pb

63 sq m | 678 sq ft (including PES of 12 sq m/ 129 sq ft)

#01-17

#01-24

#01-3L

#### TYPE Bla-Pb

63 sq m | 678 sq ft (including PES of 12 sq m/ 129 sq ft) #01-38

#### TYPE Bla-Pa

63 sq m | 678 sq ft (including PES of 12 sq m/ 129 sq ft) #01-02

AC Ledge