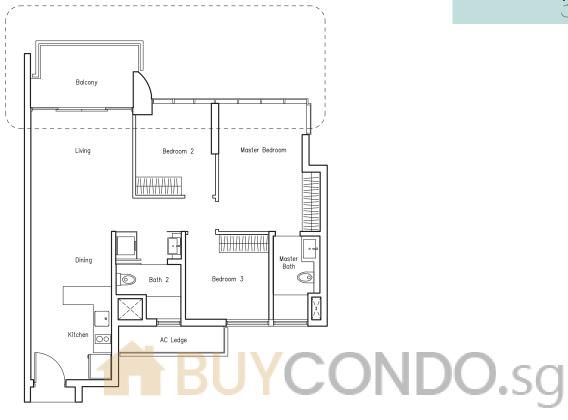

#### TYPE B4a

72 sq m | 775 sq ft

#02-22TO #16-22

#02-29TO #16-29

#02-36TO #16-36

#### TYPE B4a-P

75 sq m | 807 sq ft

(including PES of 9 sq m/ 97 sq ft)

#01-22

#01-29

#01-36