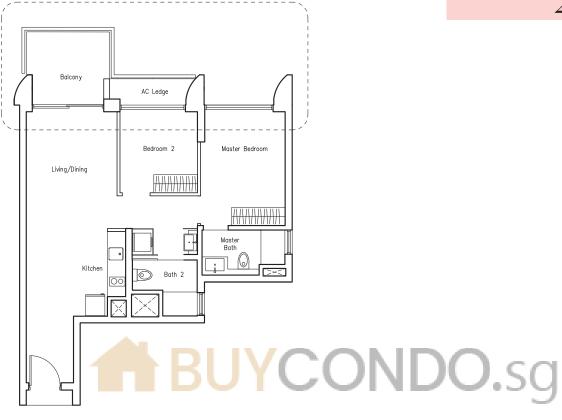

sq ft (including PES of 12 sq m/ 129 sq ft) #01-38

#### Туре В І

59 sq m | 635 sq ft

#02-10TO #16-10

#02-17TO #16-17

#02-24TO #16-24

#02-31TO #16-31

#### TYPE Bla-Pa

63 sq m | 678 sq ft (including PES of 12 sq m/ 129 sq ft) #01-02

AC Ledge

#### Type Bla

59 sq m | 635 sq ft

#02-02TO #16-02

#02-38TO #16-38



## 2 BEDROOM







#### TYPE B2-P

72 sq m | 775 sq ft (including PES of 12 sq m/ 129 sq ft) #01-06 #01-42

### 2 BEDROOM



#### Type B3

68 sq m | 732 sq ft

#02-12TO #16-12

#02-19TO #16-19

#02-26TO #16-26

#02-33 TO #16-33



#### TYPE B3-Pa

 $8\,l\,$  sq m  $\,\mid\,$  872 sq ft (including PES of 21 sq m/ 226 sq ft)

#01-12



#### TYPE B3-Pb

81 sq m | 872 sq ft (including PES of 21 sq m/ 226 sq ft)

#01-19

#01-26

#01-33







### 2 BEDROOM





### 2 BEDROOM



#### TYPE B4a

72 sq m | 775 sq ft

#02-22TO #16-22

#02-29TO #16-29

#02-36TO #16-36



#### TYPE B4a-P

75 sq m | 807 sq ft

(including PES of 9 sq m/ 97 sq ft)

#01-22

#01-29

#01-36



# 3 BEDROOM



TYPE C I 8 | sq m | 872 sq ft #02-34 TO #16-34





#### TYPE Cla 87 sq m | 936 sq ft

#02-14TO #16-14



#### TYPE Cla-P

99 sq m | 1066 sq ft (including PES of 20 sq m/ 215 sq ft) #01-14



## 3 BEDROOM



#### TYPE C1b 88 sq m | 947 sq ft #02-13TO #16-13





#### TYPE CIb-P

100 sq m | 1076 sq ft (including PES of 20 sq m/ 215 sq ft) #01-13



#### TYPE C2

90 sq m | 969 sq ft #02-04TO #16-04 #02-40TO #16-40



TYPE C2-P

103 sq m | 1109 sq ft (including PES of 23 sq m/ 248 sq ft) #01-04



# 3 BEDROOM



92 sq m | 990 sq ft #02-20TO #16-20 #02-27TO #16-27



### 3 BEDROOM



#02-21