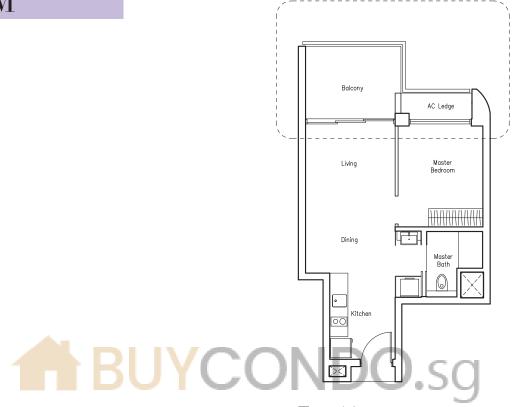

### 1 BEDROOM

Type A I
52 sq m | 560 sq ft
#02-03 TO #16-03
#02-39 TO #16-39

Type A I - P
55 sq m | 592 sq ft
(including PES of 12 sq m/ 129 sq ft)
#01-03