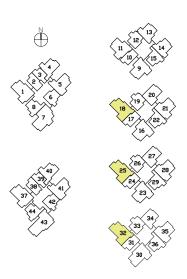

#### Туре В І

59 sq m | 635 sq ft

#02-10TO #16-10

#02-17TO #16-17

#02-24TO #16-24

#02-31TO #16-31

#### Type Bla

59 sq m | 635 sq ft

#02-02TO #16-02

#02-38TO #16-38

#### Type B3

68 sq m | 732 sq ft

#02-12TO #16-12

#02-19TO #16-19

#02-26TO #16-26

#02-33 TO #16-33

#### TYPE B4a

72 sq m | 775 sq ft

#02-22TO #16-22

#02-29TO #16-29

#02-36TO #16-36

#### TYPE D2

121 sq m | 1302 sq ft

#02-18TO #15-18

#02-25 TO #15-25

#02-32 TO #15-32