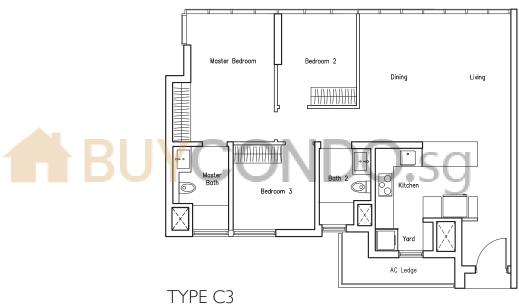

m/ 226 sq ft)

#01-19

#01-26

#01-33







### 2 BEDROOM





### 2 BEDROOM



#### TYPE B4a

72 sq m | 775 sq ft

#02-22TO #16-22

#02-29TO #16-29

#02-36TO #16-36



#### TYPE B4a-P

75 sq m | 807 sq ft

(including PES of 9 sq m/ 97 sq ft)

#01-22

#01-29

#01-36



# 3 BEDROOM



TYPE C I 8 | sq m | 872 sq ft #02-34 TO #16-34





#### TYPE Cla 87 sq m | 936 sq ft

#02-14TO #16-14



#### TYPE Cla-P

99 sq m | 1066 sq ft (including PES of 20 sq m/ 215 sq ft) #01-14



## 3 BEDROOM



#### TYPE C1b 88 sq m | 947 sq ft #02-13TO #16-13





#### TYPE CIb-P

100 sq m | 1076 sq ft (including PES of 20 sq m/ 215 sq ft) #01-13



#### TYPE C2

90 sq m | 969 sq ft #02-04TO #16-04 #02-40TO #16-40



TYPE C2-P

103 sq m | 1109 sq ft (including PES of 23 sq m/ 248 sq ft) #01-04



# 3 BEDROOM



92 sq m | 990 sq ft #02-20TO #16-20 #02-27TO #16-27



### 3 BEDROOM



#02-21 TO #15-21 #02-28 TO #15-28 #02-35 TO #15-35



#### TYPE C4-P

123 sq m | 1324 sq ft (including PES of 31 sq m/ 334 sq ft)

#01-21

#01-28

#01-35



## Suites 3 Bedroom



#### TYPE C5

106 sq m | 1141 sq ft #02-09 TO #16-09 #02-16 TO #16-16 #02-23 TO #16-23





#### TYPE C5-P

#01-23

| 19 sq m | 128 | sq ft (including PES of 25 sq m/ 269 sq ft) #01-16



#### TYPE C6

| 106 sq m | | | 14| sq ft | #02-|| TO #|6-||



#### TYPE C6-P

| 119 sq m | 128 | sq ft (including PES of 24 sq m/ 258 sq ft) #01-11



## Suites 3 BEDROOM







#### TYPE C7-P

123 sq m | 1324 sq ft (including PES of 27 sq m/ 291 sq ft) #01-05 #01-41

## Suites 4 BEDROOM



#### TYPE DI



#### TYPE DI-P

| 133 sq m | 1432 sq ft (includin