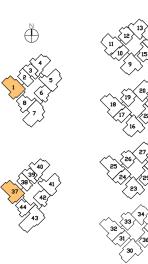

### 1 BEDROOM

Type A I
52 sq m | 560 sq ft
#02-03 TO #16-03
#02-39 TO #16-39

Type A I - P
55 sq m | 592 sq ft
(including PES of 12 sq m/ 129 sq ft)
#01-03

### 2 BEDROOM

PES

#### Туре В І

59 sq m | 635 sq ft

#02-10TO #16-10

#02-17TO #16-17

#02-24TO #16-24

#02-31TO #16-31

#### Type Bla

59 sq m | 635 sq ft

#02-02TO #16-02

#02-38TO #16-38