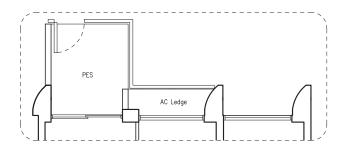

#### TYPE Bla-Pa

63 sq m | 678 sq ft (including PES of 12 sq m/ 129 sq ft) #01-02

AC Ledge