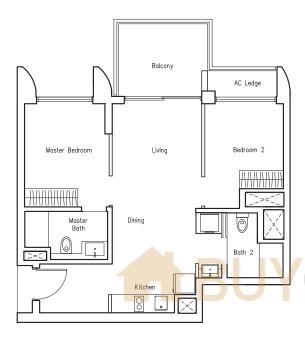

3 TO #16-03
#02-39 TO #16-39





Type A I - P
55 sq m | 592 sq ft
(including PES of 12 sq m/ 129 sq ft)
#01-03

### 2 BEDROOM





PES

#### TYPE BI-Pa

63 sq m | 678 sq ft (including PES of 12 sq m/ 129 sq ft) #01-10



#### TYPE BI-Pb

63 sq m | 678 sq ft (including PES of 12 sq m/ 129 sq ft)

#01-17

#01-24

#01-3L

#### TYPE Bla-Pb

63 sq m | 678 sq ft (including PES of 12 sq m/ 129 sq ft) #01-38

#### Туре В І

59 sq m | 635 sq ft

#02-10TO #16-10

#02-17TO #16-17

#02-24TO #16-24

#02-31TO #16-31

#### TYPE Bla-Pa

63 sq m | 678 sq ft (including PES of 12 sq m/ 129 sq ft) #01-02

AC Ledge

#### Type Bla

59 sq m | 635 sq ft

#02-02TO #16-02

#02-38TO #16-38



## 2 BEDROOM







#### TYPE B2-P

72 sq m | 775 sq ft (including PES of 12 sq m/ 129 sq ft) #01-06 #01-42

### 2 BEDROOM



#### Type B3

68 sq m | 732 sq ft

#02-12TO #16-12

#02-19TO #16-19

#02-26TO #16-26

#02-33 TO #16-33



#### TYPE B3-Pa

 $8\,l\,$  sq m  $\,\mid\,$  872 sq ft (including PES of 21 sq m/ 226 sq ft)

#01-12



#### TYPE B3-Pb

81 sq m | 872 sq ft (including PES of 21 sq m/ 226 sq ft)

#01-19

#01-26

#01-33







### 2 BEDROOM





### 2 BEDROOM



#### TYPE B4a

72 sq m | 775 sq ft

#02-22TO #16-22

#02-29TO #16-29

#02-36TO #16-36



#### TYPE B4a-P

75 sq m | 807 sq ft

(including PES of 9 sq m/ 97 sq ft)

#01-22

#01-29

#01-36



# 3 BEDROOM



TYPE C I 8 | sq m | 872 sq ft #02-34 TO #16-34





#### TYPE Cla 87 sq m | 936 sq ft

#02-14TO #16-14



#### TYPE Cla-P

99 sq m | 1066 sq ft (including PES of 20 sq m/ 215 sq ft) #01-14



## 3 BEDROOM



#### TYPE C1b 88 sq m | 947 sq f