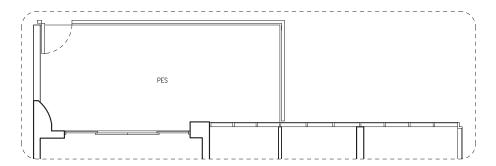

#### TYPE Bla-Pb

63 sq m | 678 sq ft (including PES of 12 sq m/ 129 sq ft) #01-38

#### TYPE Bla-Pa

63 sq m | 678 sq ft (including PES of 12 sq m/ 129 sq ft) #01-02

AC Ledge