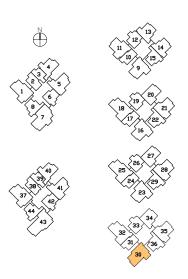

## Suites 3 BEDROOM

#### TYPE C7-P

123 sq m | 1324 sq ft (including PES of 27 sq m/ 291 sq ft) #01-05 #01-41

## Suites 4 BEDROOM

#### TYPE DI

#### TYPE DI-P

| 133 sq m | 1432 sq ft (including PES of 27 sq m/ 291 sq ft) #01-37