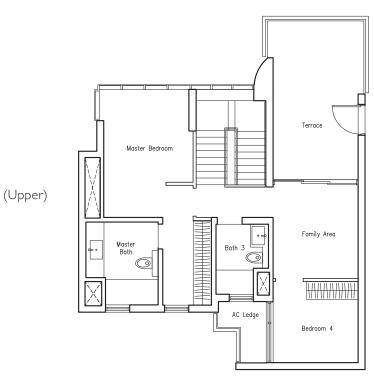

#### Type PH2

191 sq m | 2056 sq ft (including Roof Terrace of 16 sq m/ 172 sq ft) #16-41

Master Bedroom (Upper) Family Area Master Bath WWWW Bedroom 4