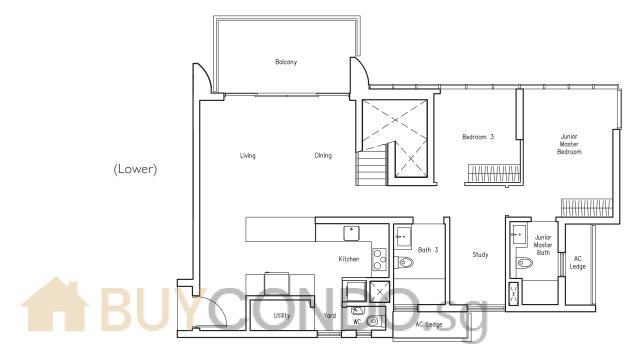

## 4 BEDROOM

#### TYPE D2

121 sq m | 1302 sq ft

#02-18TO #15-18

#02-25 TO #15-25

#02-32 TO #15-32

#### TYPE D2-P

136 sq m | 1464 sq ft

(including PES of 29 sq m/ 312 sq ft)

#01-18

#01-25

#01-32

TYPE D3
119 sq m | 1281 sq ft
#02-30 TO #15-30

TYPE D3-P
134 sq m | 1442 sq ft
(including PES of 27 sq m/ 291 sq ft)
#01-30

### 4 BEDROOM (DUAL-KEY)

#### TYPE D4

| 137 sq m | 1475 sq ft | #02-07TO #16-07

### TYPE D4-P

155 sq m | 1668 sq ft (including PES of 31 sq m/ 334 sq ft) #01-07