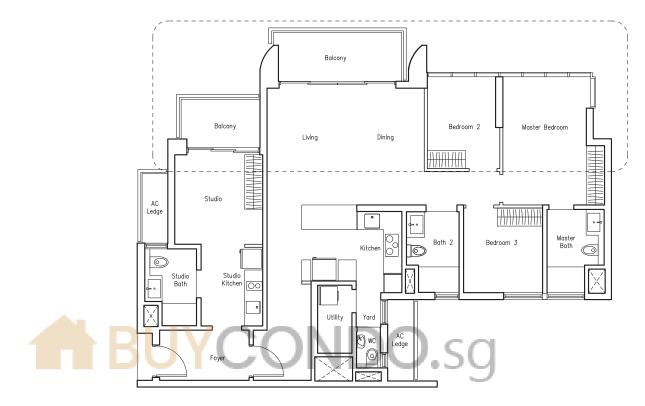

# 3 BEDROOM

92 sq m | 990 sq ft #02-20TO #16-20 #02-27TO #16-27

### 3 BEDROOM

#02-21 TO #15-21 #02-28 TO #15-28 #02-35 TO #15-35

#### TYPE C4-P

123 sq m | 1324 sq ft (including PES of 31 sq m/ 334 sq ft)

#01-21

#01-28

#01-35