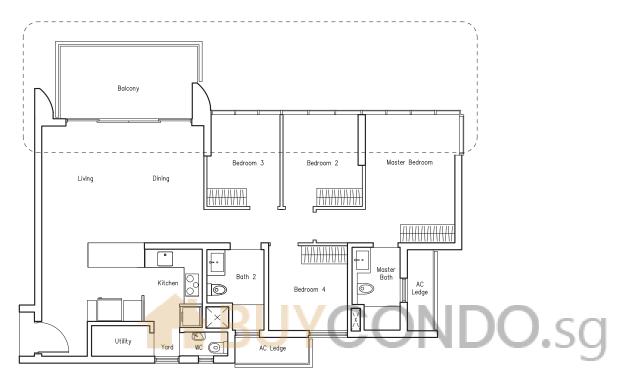

#### TYPE Bla-Pb

63 sq m | 678 sq ft (including PES of 12 sq m/ 129 sq ft) #01-38

#### TYPE Bla-Pa

63 sq m | 678 sq ft (including PES of 12 sq m/ 129 sq ft) #01-02

AC Ledge