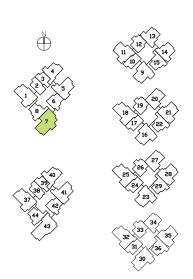

### 1 BEDROOM

Type A I
52 sq m | 560 sq ft
#02-03 TO #16-03
#02-39 TO #16-39

Type A I - P
55 sq m | 592 sq ft
(including PES of 12 sq m/ 129 sq ft)
#01-03

### 2 BEDROOM

PES

#### Туре В І

59 sq m | 635 sq ft

#02-10TO #16-10

#02-17TO #16-17

#02-24TO #16-24

#02-31TO #16-31

#### Type Bla

59 sq m | 635 sq ft

#02-02TO #16-02

#02-38TO #16-38

## 2 BEDROOM

### 2 BEDROOM

## 3 BEDROOM

# 3 BEDROOM

92 sq m | 990 sq ft #02-20TO #16-20 #02-27TO #16-27

### 3 BEDROOM

#02-21 TO #15-21 #02-28 TO #15-28 #02-35 TO #15-35

## Suites 3 BEDROOM

## Suites 4 BEDROOM

## 4 BEDROOM

### 4 BEDROOM (DUAL-KEY)