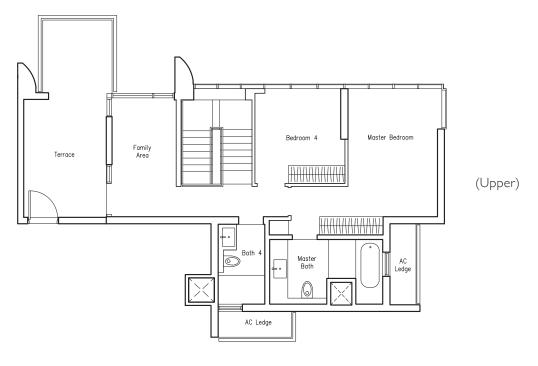

#### Type PH2

191 sq m | 2056 sq ft (including Roof Terrace of 16 sq m/ 172 sq ft) #16-41

Master Bedroom (Upper) Family Area Master Bath WWWW Bedroom 4