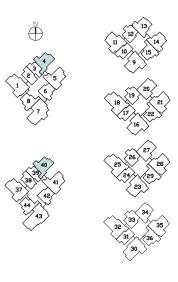

ng PES of 21 sq m/ 226 sq ft)

#01-19

#01-26

#01-33







### 2 BEDROOM





### 2 BEDROOM



#### TYPE B4a

72 sq m | 775 sq ft

#02-22TO #16-22

#02-29TO #16-29

#02-36TO #16-36



#### TYPE B4a-P

75 sq m | 807 sq ft

(including PES of 9 sq m/ 97 sq ft)

#01-22

#01-29

#01-36



# 3 BEDROOM



TYPE C I 8 | sq m | 872 sq ft #02-34 TO #16-34





#### TYPE Cla 87 sq m | 936 sq ft

#02-14TO #16-14



#### TYPE Cla-P

99 sq m | 1066 sq ft (including PES of 20 sq m/ 215 sq ft) #01-14



## 3 BEDROOM



#### TYPE C1b 88 sq m | 947 sq ft #02-13TO #16-13





#### TYPE CIb-P

100 sq m | 1076 sq ft (including PES of 20 sq m/ 215 sq ft) #01-13



#### TYPE C2

90 sq m | 969 sq ft #02-04TO #16-04 #02-40TO #16-40



TYPE C2-P

103 sq m | 1109 sq ft (including PES of 23 sq m/ 248 sq ft) #01-04



# 3 BEDROOM



92 sq m | 990 sq ft #02-20TO #16-20 #02-27TO #16-27



### 3 BEDROOM



#02-21 TO #15-21 #02-28 TO #15-28 #02-35 TO #15-35



#### TYPE C4-P

123 sq m | 1324 sq ft (including PES of 31 sq m/ 334 sq ft)

#01-21

#01-28

#01-35



## Suites 3 Bedroom



#### TYPE C5

106 sq m | 1141 sq ft #02-09 TO #16-09 #02-16 TO #16-16 #02-23 TO #16-23





#### TYPE C5-P

#01-23

| 19 sq m | 128 | sq ft (including PES of 25 sq m/ 269 sq ft) #01-16



#### TYPE C6

| 106 sq m | | | 14| sq ft | #02-|| TO #|6-||



#### TYPE C6-P

| 119 sq m | 128 | sq ft (including PES of 24 sq m/ 258 sq ft) #01-11



## Suites 3 BEDROOM







#### TYPE C7-P

123 sq m | 1324 sq ft (including PES of 27 sq m/ 291 sq ft) #01-05 #01-41

## Suites 4 BEDROOM



#### TYPE DI



#### TYPE DI-P

| 133 sq m | 1432