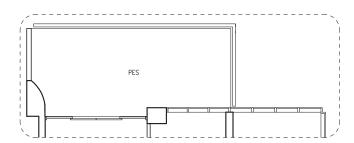

O #16-38



## 2 BEDROOM







#### TYPE B2-P

72 sq m | 775 sq ft (including PES of 12 sq m/ 129 sq ft) #01-06 #01-42

### 2 BEDROOM



#### Type B3

68 sq m | 732 sq ft

#02-12TO #16-12

#02-19TO #16-19

#02-26TO #16-26

#02-33 TO #16-33



#### TYPE B3-Pa

 $8\,l\,$  sq m  $\,\mid\,$  872 sq ft (including PES of 21 sq m/ 226 sq ft)

#01-12



#### TYPE B3-Pb

81 sq m | 872 sq ft (including PES of 21 sq m/ 226 sq ft)

#01-19

#01-26

#01-33







### 2 BEDROOM





### 2 BEDROOM



#### TYPE B4a

72 sq m | 775 sq ft

#02-22TO #16-22

#02-29TO #16-29

#02-36TO #16-36



#### TYPE B4a-P

75 sq m | 807 sq ft

(including PES of 9 sq m/ 97 sq ft)

#01-22

#01-29

#01-36



# 3 BEDROOM



TYPE C I 8 | sq m | 872 sq ft #02-34 TO #16-34





#### TYPE Cla 87 sq m | 936 sq ft

#02-14TO #16-14



#### TYPE Cla-P

99 sq m | 1066 sq ft (including PES of 20 sq m/ 215 sq ft) #01-14



## 3 BEDROOM



#### TYPE C1b 88 sq m | 947 sq ft #02-13TO #16-13





#### TYPE CIb-P

100 sq m | 1076 sq ft (including PES of 20 sq m/ 215 sq ft) #01-13



#### TYPE C2

90 sq m | 969 sq ft #02-04TO #16-04 #02-40TO #16-40



TYPE C2-P

103 sq m | 1109 sq ft (including PES of 23 sq m/ 248 sq ft) #01-04



# 3 BEDROOM



92 sq m | 990 sq ft #02-20TO #16-20 #02-27TO #16-27



### 3 BEDROOM



#02-21 TO #15-21 #02-28 TO #15-28 #02-35 TO #15-35



#### TYPE C4-P

123 sq m | 1324 sq ft (including PES of 31 sq m/ 334 sq ft)

#01-21

#01-28

#01-35



## Suites 3 Bedroom



#### TYPE C5

106 sq m | 1141 sq ft #02-09 TO #16-09 #02-16 TO #16-16 #02-23 TO #16-23





#### TYPE C5-P

#01-23

| 19 sq m | 128 | sq