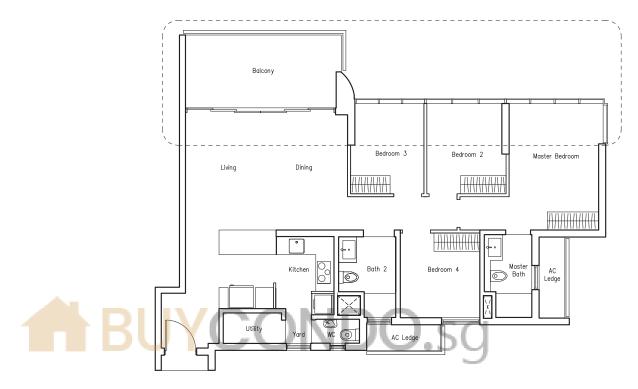

## 4 BEDROOM

#### TYPE D2

121 sq m | 1302 sq ft

#02-18TO #15-18

#02-25 TO #15-25

#02-32 TO #15-32

#### TYPE D2-P

136 sq m | 1464 sq ft

(including PES of 29 sq m/ 312 sq ft)

#01-18

#01-25

#01-32

TYPE D3
119 sq m | 1281 sq ft
#02-30 TO #15-30

TYPE D3-P
134 sq m | 1442 sq ft
(including PES of 27 sq m/ 291 sq ft)
#01-30