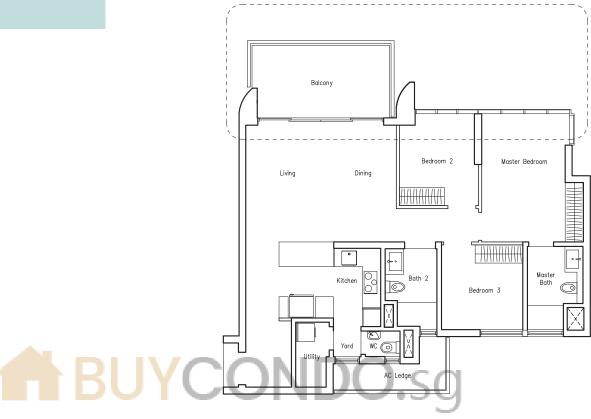

#01-29

#01-36



# 3 BEDROOM



TYPE C I 8 | sq m | 872 sq ft #02-34 TO #16-34





#### TYPE Cla 87 sq m | 936 sq ft

#02-14TO #16-14



#### TYPE Cla-P

99 sq m | 1066 sq ft (including PES of 20 sq m/ 215 sq ft) #01-14



## 3 BEDROOM



#### TYPE C1b 88 sq m | 947 sq ft #02-13TO #16-13





#### TYPE CIb-P

100 sq m | 1076 sq ft (including PES of 20 sq m/ 215 sq ft) #01-13



#### TYPE C2

90 sq m | 969 sq ft #02-04TO #16-04 #02-40TO #16-40



TYPE C2-P

103 sq m | 1109 sq ft (including PES of 23 sq m/ 248 sq ft) #01-04



# 3 BEDROOM



92 sq m | 990 sq ft #02-20TO #16-20 #02-27TO #16-27



### 3 BEDROOM



#02-21 TO #15-21 #02-28 TO #15-28 #02-35 TO #15-35



#### TYPE C4-P

123 sq m | 1324 sq ft (including PES of 31 sq m/ 334 sq ft)

#01-21

#01-28

#01-35



## Suites 3 Bedroom



#### TYPE C5

106 sq m | 1141 sq ft #02-09 TO #16-09 #02-16 TO #16-16 #02-23 TO #16-23





#### TYPE C5-P

#01-23

| 19 sq m | 128 | sq ft (including PES of 25 sq m/ 269 sq ft) #01-16



#### TYPE C6

| 106 sq m | | | 14| sq ft | #02-|| TO #|6-||



#### TYPE C6-P

| 119 sq m | 128 | sq ft (including PES of 24 sq m/ 258 sq ft) #01-11



## Suites 3 BEDROOM







#### TYPE C7-P

123 sq m | 1324 sq ft (including PES of 27 sq m/ 291 sq ft) #01-05 #01-41

## Suites 4 BEDROOM



#### TYPE DI



#### TYPE DI-P

| 133 sq m | 1432 sq ft (including PES of 27 sq m/ 291 sq ft) #01-37



## 4 BEDROOM



#### TYPE D2

121 sq m | 1302 sq ft

#02-18TO #15-18

#02-25 TO #15-25

#02-32 TO #15-32





#### TYPE D2-P

136 sq m | 1464 sq ft

(including PES of 29 sq m/ 312 sq ft)

#01-18

#01-25

#01-32