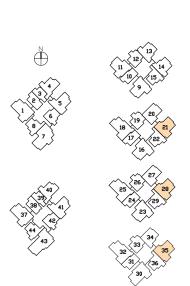

7



## 4 BEDROOM



#### TYPE D2

121 sq m | 1302 sq ft

#02-18TO #15-18

#02-25 TO #15-25

#02-32 TO #15-32





#### TYPE D2-P

136 sq m | 1464 sq ft

(including PES of 29 sq m/ 312 sq ft)

#01-18

#01-25

#01-32



TYPE D3
119 sq m | 1281 sq ft
#02-30 TO #15-30



TYPE D3-P
134 sq m | 1442 sq ft
(including PES of 27 sq m/ 291 sq ft)
#01-30



### 4 BEDROOM (DUAL-KEY)



#### TYPE D4

| 137 sq m | 1475 sq ft | #02-07TO #16-07





### TYPE D4-P

155 sq m | 1668 sq ft (including PES of 31 sq m/ 334 sq ft) #01-07



#### TYPE E I 142 sq m | 1528 sq ft #02-43 TO #15-43



TYPE EI-P
173 sq m | 1862 sq ft
(including PES of 47 sq m/ 506 sq ft)
#01-43



## Penthouse

### 4 BEDROOM

#### Type PH I

184 sq m | 1981 sq ft (including Roof Terrace of 17 sq m/ 183 sq ft)

#16-21

#16-28

#16-35









### 4 BEDROOM

#### Type PH2

191 sq m | 2056 sq ft (including Roof Terrace of 16 sq m/ 172 sq ft) #16-41



Master Bedroom (Upper) Family Area Master Bath WWWW Bedroom 4





## Penthouse

### 4 BEDROOM + STUDY

#### Type PH3

211 sq m | 2271 sq ft (including Roof Terrace of 21 sq m/ 226 sq ft)

#16-18

#16-25

#16-32







## PENTHOUSE

### 4 BEDROOM + STUDY



#### Type PH4

207 sq m | 2228 sq ft (including Roof Terrace of 19 sq m/ 205 sq ft) #16-01 #16-37

## **BUYCONDO.**sg





## Penthouse

### 4 BEDROOM + STUDY

#### Type PH5

208 sq m | 2239 sq ft (including Roof Terrace of 19 sq m/ 205 sq ft) #16-30







## PENTHOUSE

### 5 BEDROOM



#### Type PH6

249 sq m | 2680 sq ft (including Roof Terrace of 26 sq m/ 280 sq ft) #16-43