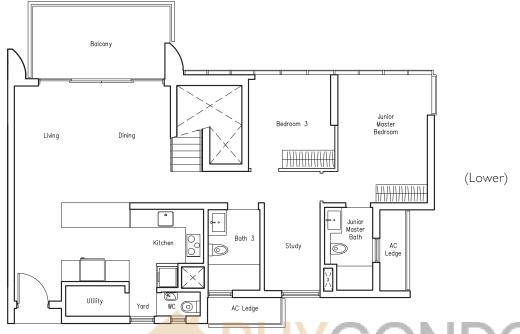

#### TYPE D2

121 sq m | 1302 sq ft

#02-18TO #15-18

#02-25 TO #15-25

#02-32 TO #15-32

#### TYPE D2-P

136 sq m | 1464 sq ft

(including PES of 29 sq m/ 312 sq ft)

#01-18

#01-25

#01-32

TYPE D3
119 sq m | 1281 sq ft
#02-30 TO #15-30

TYPE D3-P
134 sq m | 1442 sq ft
(including PES of 27 sq m/ 291 sq ft)
#01-30