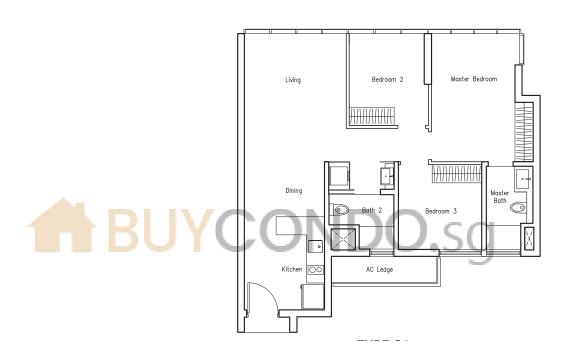

# 3 BEDROOM

92 sq m | 990 sq ft #02-20TO #16-20 #02-27TO #16-27

### 3 BEDROOM

#02-21 TO #15-21 #02-28 TO #15-28 #02-35 TO #15-35