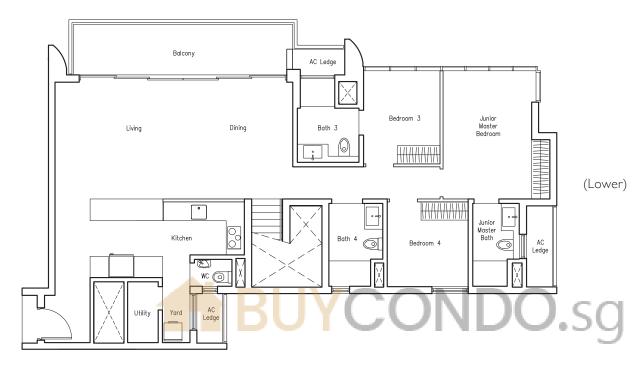

#### TYPE E I 142 sq m | 1528 sq ft #02-43 TO #15-43

TYPE EI-P
173 sq m | 1862 sq ft
(including PES of 47 sq m/ 506 sq ft)
#01-43