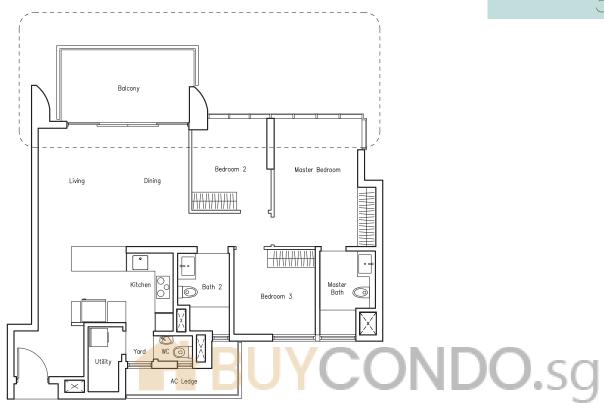

### 2 BEDROOM

PES

## 2 BEDROOM

#### TYPE B2-P

72 sq m | 775 sq ft (including PES of 12 sq m/ 129 sq ft) #01-06 #01-42