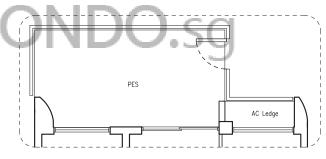

### 2 BEDROOM

PES

#### TYPE Bla-Pa

63 sq m | 678 sq ft (including PES of 12 sq m/ 129 sq ft) #01-02

AC Ledge