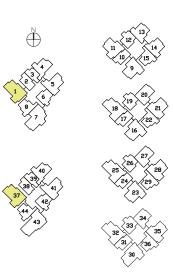

### 1 BEDROOM

Type A I
52 sq m | 560 sq ft
#02-03 TO #16-03
#02-39 TO #16-39

Type A I - P
55 sq m | 592 sq ft
(including PES of 12 sq m/ 129 sq ft)
#01-03

### 2 BEDROOM

PES

#### Туре В І

59 sq m | 635 sq ft

#02-10TO #16-10

#02-17TO #16-17

#02-24TO #16-24

#02-31TO #16-31

#### Type Bla

59 sq m | 635 sq ft

#02-02TO #16-02

#02-38TO #16-38