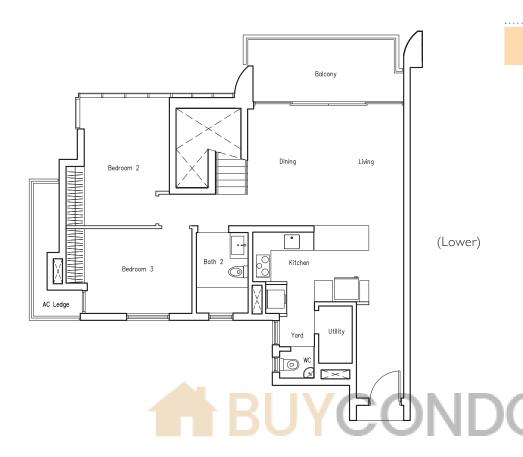

#### TYPE C7-P

123 sq m | 1324 sq ft (including PES of 27 sq m/ 291 sq ft) #01-05 #01-41