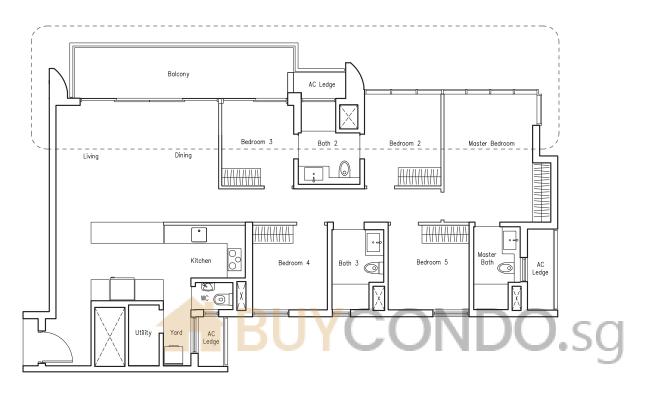

#### TYPE E I 142 sq m | 1528 sq ft #02-43 TO #15-43

TYPE EI-P
173 sq m | 1862 sq ft
(including PES of 47 sq m/ 506 sq ft)
#01-43