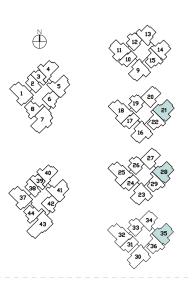

### 3 BEDROOM

#02-21 TO #15-21 #02-28 TO #15-28 #02-35 TO #15-35

#### TYPE C4-P

123 sq m | 1324 sq ft (including PES of 31 sq m/ 334 sq ft)

#01-21

#01-28

#01-35