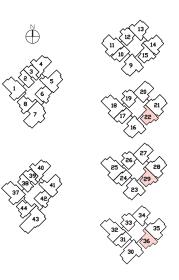

### 3 BEDROOM

#02-21 TO #15-21 #02-28 TO #15-28 #02-35 TO #15-35

#### TYPE C4-P

123 sq m | 1324 sq ft (including PES of 31 sq m/ 334 sq ft)

#01-21

#01-28

#01-35