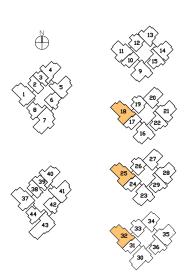

#### Type PH I

184 sq m | 1981 sq ft (including Roof Terrace of 17 sq m/ 183 sq ft)

#16-21

#16-28

#16-35

#### Type PH2

191 sq m | 2056 sq ft (including Roof Terrace of 16 sq m/ 172 sq ft) #16-41

Master Bedroom (Upper) Family Area Master Bath WWWW Bedroom 4

#### Type PH3

211 sq m | 2271 sq ft (including Roof Terrace of 21 sq m/ 226 sq ft)

#16-18

#16-25

#16-32

#### Type PH4

207 sq m | 2228 sq ft (including Roof Terrace of 19 sq m/ 205 sq ft) #16-01 #16-37

#### Type PH5

208 sq m | 2239 sq ft (including Roof Terrace of 19 sq m/ 205 sq ft) #16-30

#### Type PH6

249 sq m | 2680 sq ft (including Roof Terrace of 26 sq m/ 280 sq ft) #16-43