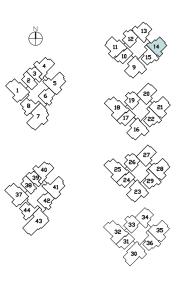

### 1 BEDROOM

Type A I
52 sq m | 560 sq ft
#02-03 TO #16-03
#02-39 TO #16-39

Type A I - P
55 sq m | 592 sq ft
(including PES of 12 sq m/ 129 sq ft)
#01-03

### 2 BEDROOM

PES

## 2 BEDROOM

### 2 BEDROOM

## 3 BEDROOM

# 3 BEDROOM

92 sq m | 990 sq ft #02-20TO #16-20 #02-27TO #16-27

### 3 BEDROOM

#02-21 TO #15-21 #02-28 TO #15-28 #02-35 TO #15-35

## Suites 3 Bedroom

## Suites 4 BEDROOM

## 4 BEDROOM

### 4 BEDROOM (DUAL-KEY)

## Penthouse

### 4 BEDROOM

### 4 BEDROOM + STUDY

### 5 BEDROOM