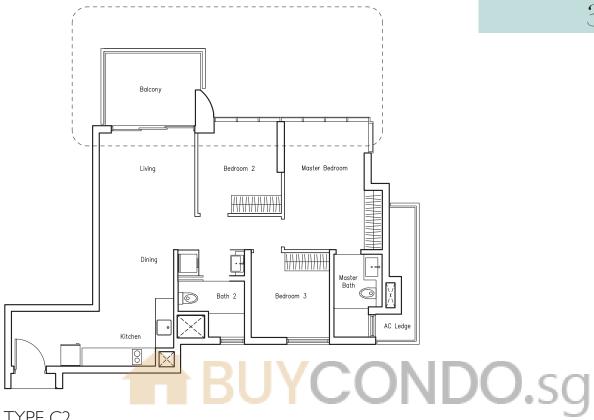

#### TYPE C2

90 sq m | 969 sq ft #02-04TO #16-04 #02-40TO #16-40

TYPE C2-P

103 sq m | 1109 sq ft (including PES of 23 sq m/ 248 sq ft) #01-04