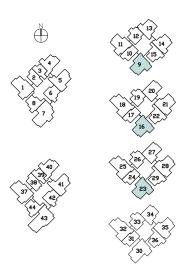

### 3 BEDROOM

#02-21 TO #15-21 #02-28 TO #15-28 #02-35 TO #15-35

#### TYPE C4-P

123 sq m | 1324 sq ft (including PES of 31 sq m/ 334 sq ft)

#01-21

#01-28

#01-35