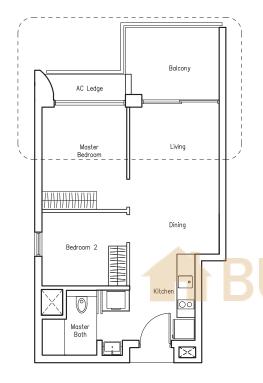

#### Туре В І

59 sq m | 635 sq ft

#02-10TO #16-10

#02-17TO #16-17

#02-24TO #16-24

#02-31TO #16-31

#### Type Bla

59 sq m | 635 sq ft

#02-02TO #16-02

#02-38TO #16-38