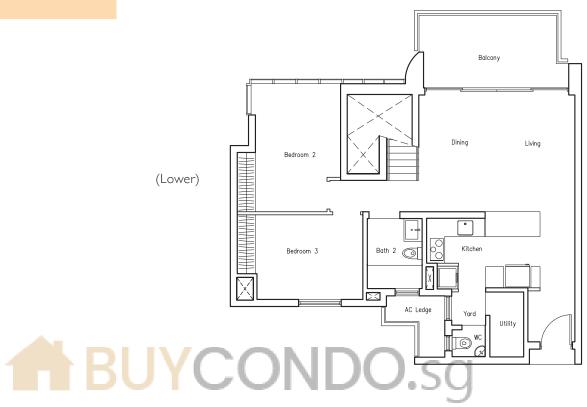

-37



## 4 BEDROOM



#### TYPE D2

121 sq m | 1302 sq ft

#02-18TO #15-18

#02-25 TO #15-25

#02-32 TO #15-32





#### TYPE D2-P

136 sq m | 1464 sq ft

(including PES of 29 sq m/ 312 sq ft)

#01-18

#01-25

#01-32



TYPE D3
119 sq m | 1281 sq ft
#02-30 TO #15-30



TYPE D3-P
134 sq m | 1442 sq ft
(including PES of 27 sq m/ 291 sq ft)
#01-30



### 4 BEDROOM (DUAL-KEY)



#### TYPE D4

| 137 sq m | 1475 sq ft | #02-07TO #16-07





### TYPE D4-P

155 sq m | 1668 sq ft (including PES of 31 sq m/ 334 sq ft) #01-07



#### TYPE E I 142 sq m | 1528 sq ft #02-43 TO #15-43



TYPE EI-P
173 sq m | 1862 sq ft
(including PES of 47 sq m/ 506 sq ft)
#01-43



## Penthouse

### 4 BEDROOM

#### Type PH I

184 sq m | 1981 sq ft (including Roof Terrace of 17 sq m/ 183 sq ft)

#16-21

#16-28

#16-35









### 4 BEDROOM

#### Type PH2

191 sq m | 2056 sq ft (including Roof Terrace of 16 sq m/ 172 sq ft) #16-41



Master Bedroom (Upper) Family Area Master Bath WWWW Bedroom 4





## Penthouse

### 4 BEDROOM + STUDY

#### Type PH3

211 sq m | 2271 sq ft (including Roof Terrace of 21 sq m/ 226 sq ft)

#16-18

#16-25

#16-32







## PENTHOUSE

### 4 BEDROOM + STUDY



#### Type PH4

207 sq m | 2228 sq ft (including Roof Terrace of 19 sq m/ 205 sq ft) #16-01 #16-37

## **BUYCONDO.**sg





## Penthouse

### 4 BEDROOM + STUDY

#### Type PH5

208 sq m | 2239 sq ft (including Roof Terrace of 19 sq m/ 205 sq ft) #16-30







## PENTHOUSE

### 5 BEDROOM



#### Type PH6

249 sq m | 2680 sq ft (including Roof Terrace of 26 sq m/ 280 sq ft) #16-43