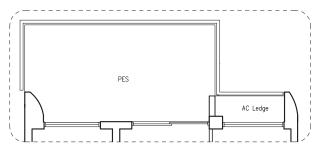

#### TYPE BI-Pa

63 sq m | 678 sq ft (including PES of 12 sq m/ 129 sq ft) #01-10

#### TYPE BI-Pb

63 sq m | 678 sq ft (including PES of 12 sq m/ 129 sq ft)

#01-17

#01-24

#01-3L

#### TYPE Bla-Pb

63 sq m | 678 sq ft (including PES of 12 sq m/ 129 sq ft) #01-38

#### TYPE Bla-Pa

63 sq m | 678 sq ft (including PES of 12 sq m/ 129 sq ft) #01-02

AC Ledge