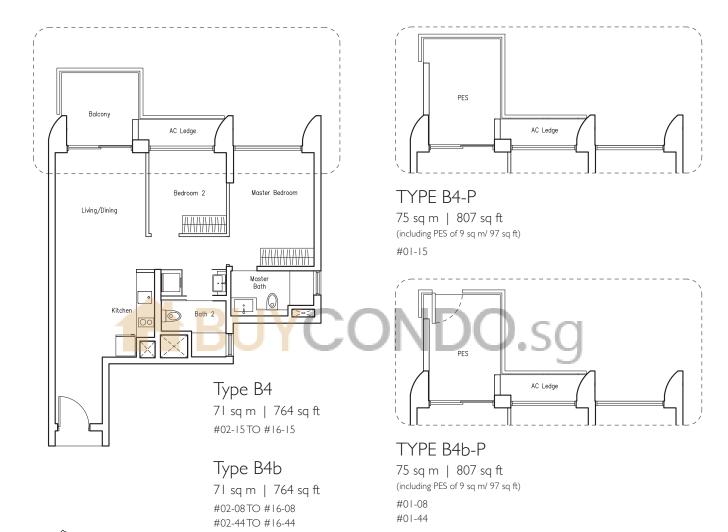

#### TYPE B4a

72 sq m | 775 sq ft

#02-22TO #16-22

#02-29TO #16-29

#02-36TO #16-36

#### TYPE B4a-P

75 sq m | 807 sq ft

(including PES of 9 sq m/ 97 sq ft)

#01-22

#01-29

#01-36