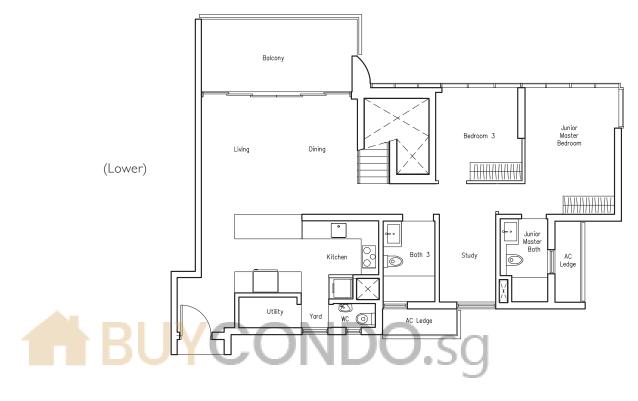

#### TYPE E I 142 sq m | 1528 sq ft #02-43 TO #15-43

TYPE EI-P
173 sq m | 1862 sq ft
(including PES of 47 sq m/ 506 sq ft)
#01-43