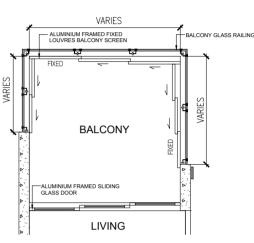

## APPROVED BALCONY SCREEN DESIGN (ANNEXURE 1)

- 1. The balconies shall not be enclosed unless with the approved screen. For illustration of the approved balcony screen, please refer to the illustration.
- 2. Screen design is provided for aesthetic uniformity of the estate.
- 3. The purchaser is required to refer to the Management (MCST) for any additional details.
- 4. Material to be of aluminium with powder coated finish to match the colour of aluminium door/window frame.
- 5. Fixing detail by the purchaser's contractor, and fixing shall not damage waterproofing of existing structure.
- 6. This drawing is for reference only. The purchaser shall verify all dimensions prior to commencement of work.
- 7. Drawings are not to scale, and shall not be regarded as a representation of fact.
- 8. The cost of the screen and installation shall be borne by the purchaser.
- Balcony screen shall allow natural ventilation at all times when the screens are fully closed.

BALCONY SCREEN - TYPICAL PLAN