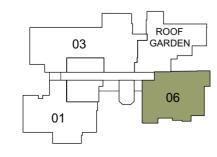

m | 700 sq.ft

#### 2 BEDROOM + STUDY

#### Type B4S

#06-02 to #13-02 #15-02 to #27-02 70 sq.m | 753 sq.ft

#### 2 BEDROOM + STUDY

#### Type B5S

#06-01 to #13-01 #15-01 to #24-01 72 sq.m | 775 sq.ft















# VERTIO

# 2 + 1 BEDROOM (DUAL KEY)

#### Type B6DK

#25-06 to #27-06 108 sq.m | 1163 sq.ft

### 3 BEDROOM

#### Type C1

#06-05 to #13-05 #15-05 to #27-05 87 sq.m | 936 sq.ft











# 3 BEDROOM (PREMIUM)

#### Type C2P

#25-03 to #27-03 107 sq.m | 1152 sq.ft

# 3 BEDROOM (PREMIUM)

#### Type C3F

#25-01 to #27-01 116 sq.m | 1249 sq.ft











#### PENTHOUSE 2 + 1 BEDROOM (DUAL KEY)

### Type PH1

#28-06

128 sq.m | 1378 sq.ft (incl. void 20 sq.m | 214 sq.ft)

## **PENTHOUSE**

3 BEDROOM

#### Type PH2

#28-01

141 sq.m | 1518 sq.ft (incl. void 25 sq.m | 269 sq.ft)







Plans are not to scale and subject to any changes as may be required or approved by the relevant authorities and do not form part of an offer or contract. All floor areas indicated are inclusive of AC Ledge, Balcony and Strata Void where applicable. All floor areas are estimates only and subject to final survey. The balcony shall not be enclosed unless with the approved balcony screen. For an illustration of the approved balcony screen, please refer to Annexure 1 of this brochure.





#### **PENTHOUSE**

4 BEDROOM + FAMILY + STUDY

#### Type PH3

#28-03

190 sq.m | 2045 sq.ft (incl. void 22 sq.m | 237 sq.ft)



## APPROVED BALCONY SCREEN DESIGN (ANNEXURE 1)

- 1. The balconies shall not be enclosed unless with the approved screen. For illustration of the approved balcony screen, pleas