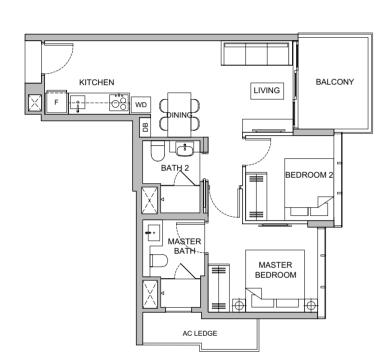

#### Type B1

#06-03 to #13-03 #15-03 to #24-03 59 sq.m | 635 sq.ft

#### Type B2

#06-08 to #13-08 #15-08 to #24-08 63 sq.m | 678 sq.ft

#### Type B3

#06-06 to #13-06 #15-06 to #24-06 65 sq.m | 700 sq.ft