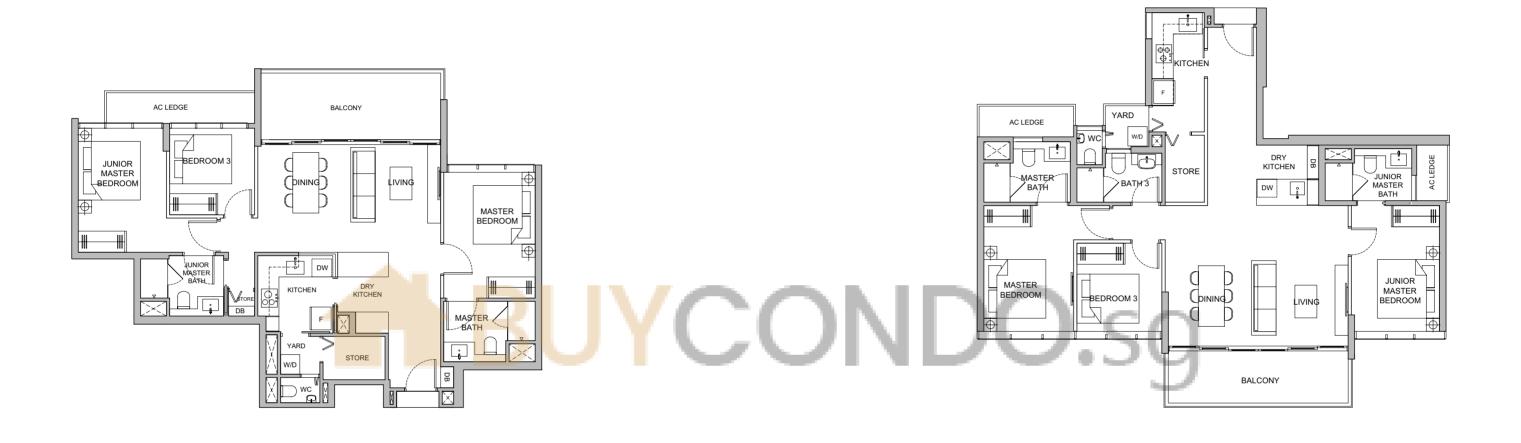

#### Type C3F

#25-01 to #27-01 116 sq.m | 1249 sq.ft

#### Type PH2

#28-01

141 sq.m | 1518 sq.ft (incl. void 25 sq.m | 269 sq.ft)

Plans are not to scale and subject to any changes as may be required or approved by the relevant authorities and do not form part of an offer or contract. All floor areas indicated are inclusive of AC Ledge, Balcony and Strata Void where applicable. All floor areas are estimates only and subject to final survey. The balcony shall not be enclosed unless with the approved balcony screen. For an illustration of the approved balcony screen, please refer to Annexure 1 of this brochure.