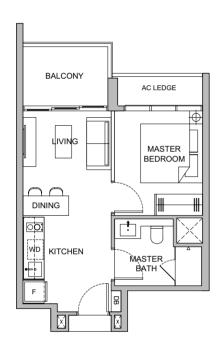

### 1 BEDROOM

#### Type A1

#06-04 to #13-04 #15-04 to #24-04 43 sq.m | 463 sq.ft