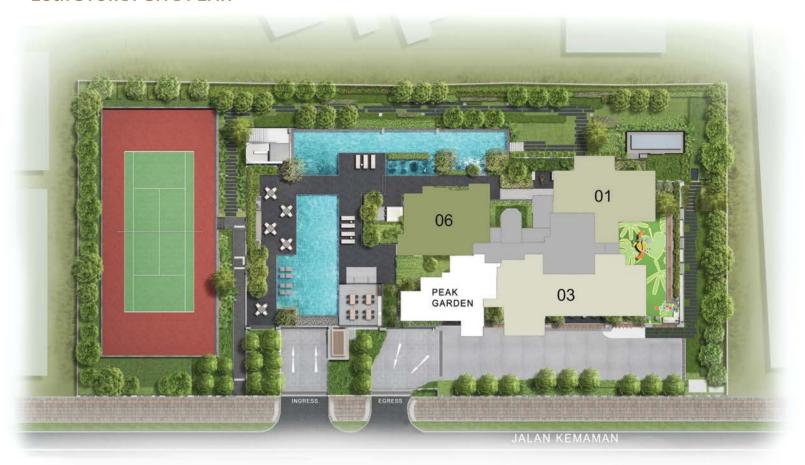

#### **28th STOREY SITE PLAN**

| LEVEL | 01  | 02                             | 03                            | 04         | 05                  | 06            | 07 | 08 |  |  |
|-------|-----|--------------------------------|-------------------------------|------------|---------------------|---------------|----|----|--|--|
| 28    | PH2 | PH3 (#28-03)                   |                               |            |                     | PH1 (#28-06)  |    |    |  |  |
| 27    | СЗР | B4S                            | C2P (#                        | 27-03]     | C1                  | B6DK (#27-06) |    |    |  |  |
| 26    | C3P | B4S                            | C2P (#                        | 26-03)     | -C1                 | B6DK (#26-06) |    |    |  |  |
| 25    | C3P | B4S                            | C2P (#25-03) C1 B6DK (#25-06) |            | <sup>‡</sup> 25-06) |               |    |    |  |  |
| 24    | B5S | B4S                            | B1                            | A1         | C1                  | В3            | A2 | B2 |  |  |
| 23    | B5S | B4S                            | B1                            | A1         | C1                  | В3            | A2 | B2 |  |  |
| 22    | B5S | B4S                            | B1                            | A1         | C1                  | В3            | A2 | B2 |  |  |
| 21    | B5S | B4S                            | B1                            | A1         | C1                  | В3            | A2 | B2 |  |  |
| 20    | B5S | B4S                            | B1                            | A1         | C1                  | В3            | A2 | B2 |  |  |
| 19    | B5S | B4S                            | B1                            | A1         | C1                  | В3            | A2 | B2 |  |  |
| 18    | B5S | B4S                            | B1                            | A1         | C1                  | В3            | A2 | B2 |  |  |
| 17    | B5S | B4S                            | B1                            | A1         | C1                  | В3            | A2 | B2 |  |  |
| 16    | B5S | B4S                            | B1                            | A1         | C1                  | В3            | A2 | B2 |  |  |
| 15    | B5S | B4S                            | B1                            | A1         | C1                  | В3            | A2 | B2 |  |  |
| 14    |     | FACILITIES DECK (HIGH CEILING) |                               |            |                     |               |    |    |  |  |
| 13    | B5S | B4S                            | B1                            | A1         | C1                  | В3            | A2 | B2 |  |  |
| 12    | B5S | B4S                            | B1                            | A1         | C1                  | В3            | A2 | B2 |  |  |
| 11    | B5S | B4S                            | B1                            | A1         | C1                  | В3            | A2 | B2 |  |  |
| 10    | B5S | B4S                            | B1                            | A1         | C1                  | В3            | A2 | B2 |  |  |
| 09    | B5S | B4S                            | B1                            | A1         | C1                  | В3            | A2 | B2 |  |  |
| 08    | B5S | B4S                            | B1                            | A1         | C1                  | В3            | A2 | B2 |  |  |
| 07    | B5S | B4S                            | B1                            | A1         | C1                  | В3            | A2 | B2 |  |  |
| 06    | B5S | B4S                            | B1                            | A1         | C1                  | В3            | A2 | B2 |  |  |
| 05    |     | FACILITIES DECK (HIGH CEILING) |                               |            |                     |               |    |    |  |  |
| 04    | İ   |                                | ٨                             | MULTI-STOR | REY CARPAR          | K             |    |    |  |  |
| 03    |     | MULTI-STOREY CARPARK           |                               |            |                     |               |    |    |  |  |
| 02    | 1   | MULTI-STOREY CARPARK           |                               |            |                     |               |    |    |  |  |
| 01    |     | DROP OFF / MAIN ACCESS         |                               |            |                     |               |    |    |  |  |
|       |     |                                |                               |            |                     |               |    |    |  |  |