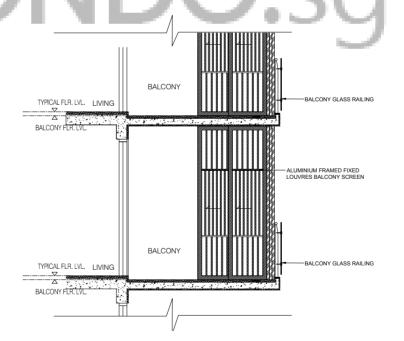

## APPROVED BALCONY SCREEN DESIGN (ANNEXURE 1)

- 1. The balconies shall not be enclosed unless with the approved screen. For illustration of the approved balcony screen, please refer to the illustration.
- 2. Screen design is provided for aesthetic uniformity of the estate.
- 3. The purchaser is required to refer to the Management (MCST) for any additional details.
- 4. Material to be of aluminium with powder coated finish to match the colour of aluminium door/window frame.
- 5. Fixing detail by the purchaser's contractor, and fixing shall not damage waterproofing of existing structure.
- 6. This drawing is for reference only. The purchaser shall verify all dimensions prior to commencement of work.
- 7. Drawings are not to scale, and shall not be regarded as a representation of fact.
- 8. The cost of the screen and installation shall be borne by the purchaser.
- Balcony screen shall allow natural ventilation at all times when the screens are fully closed.