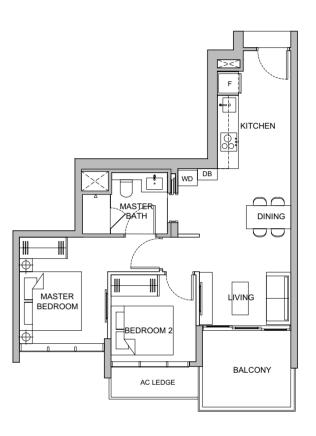

#### Type B4S

#06-02 to #13-02 #15-02 to #27-02 70 sq.m | 753 sq.ft

#### 2 BEDROOM + STUDY

B4S B5S