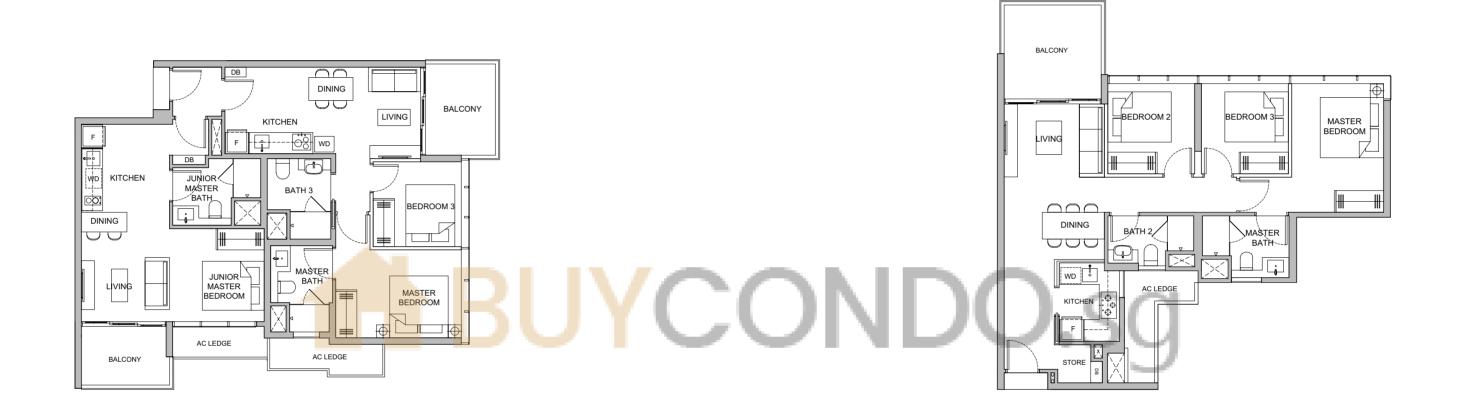

#### Type C3F

#25-01 to #27-01 116 sq.m | 1249 sq.ft

#### Type PH3

#28-03

190 sq.m | 2045 sq.ft (incl. void 22 sq.m | 237 sq.ft)