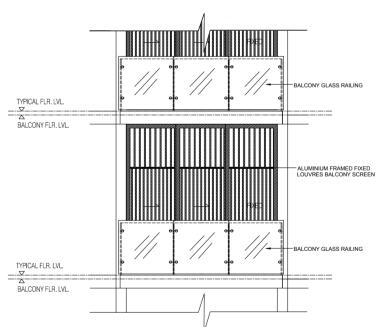

## APPROVED BALCONY SCREEN DESIGN (ANNEXURE 1)

- 1. The balconies shall not be enclosed unless with the approved screen. For illustration of the approved balcony screen, please refer to the illustration.
- 2. Screen design is provided for aesthetic uniformity of the estate.
- 3. The purchaser is required to refer to the Management (MCST) for any additional details.
- 4. Material to be of aluminium with powder coated finish to match the colour of aluminium door/window frame.
- 5. Fixing detail by the purchaser's contractor, and fixing shall not damage waterproofing of existing structure.
- 6. This drawing is for reference only. The purchaser shall verify all dimensions prior to commencement of work.
- 7. Drawings are not to scale, and shall not be regarded as a representation of fact.
- 8. The cost of the screen and installation shall be borne by the purchaser.
- Balcony screen shall allow natural ventilation at all times when the screens are fully closed.