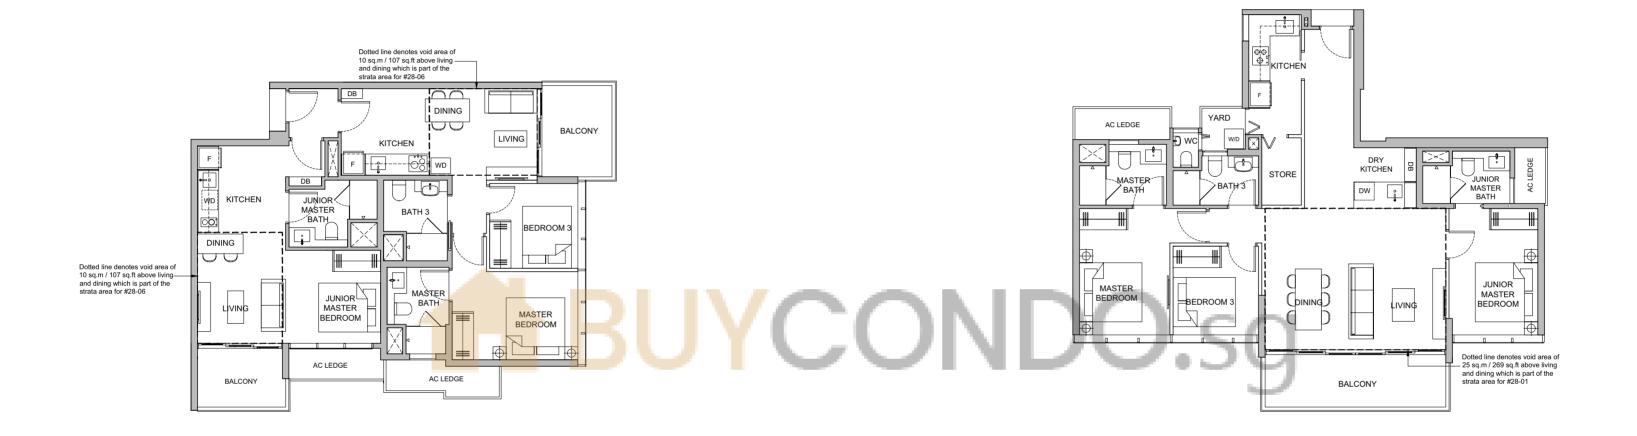

### Type PH1

#28-06

128 sq.m | 1378 sq.ft (incl. void 20 sq.m | 214 sq.ft)

#### Type PH2

#28-01

141 sq.m | 1518 sq.ft (incl. void 25 sq.m | 269 sq.ft)

Plans are not to scale and subject to any changes as may be required or approved by the relevant authorities and do not form part of an offer or contract. All floor areas indicated are inclusive of AC Ledge, Balcony and Strata Void where applicable. All floor areas are estimates only and subject to final survey. The balcony shall not be enclosed unless with the approved balcony screen. For an illustration of the approved balcony screen, please refer to Annexure 1 of this brochure.

#### Type PH3

#28-03

190 sq.m | 2045 sq.ft (incl. void 22 sq.m | 237 sq.ft)