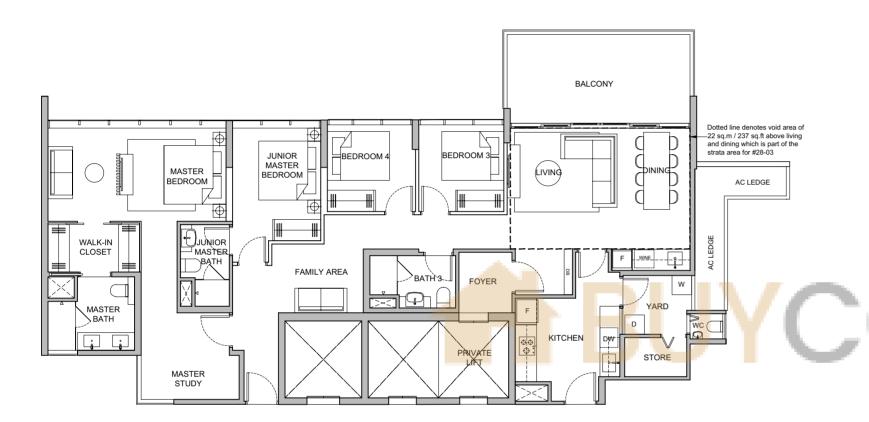

#### **PENTHOUSE**

4 BEDROOM + FAMILY + STUDY

#### Type PH3

#28-03

190 sq.m | 2045 sq.ft (incl. void 22 sq.m | 237 sq.ft)