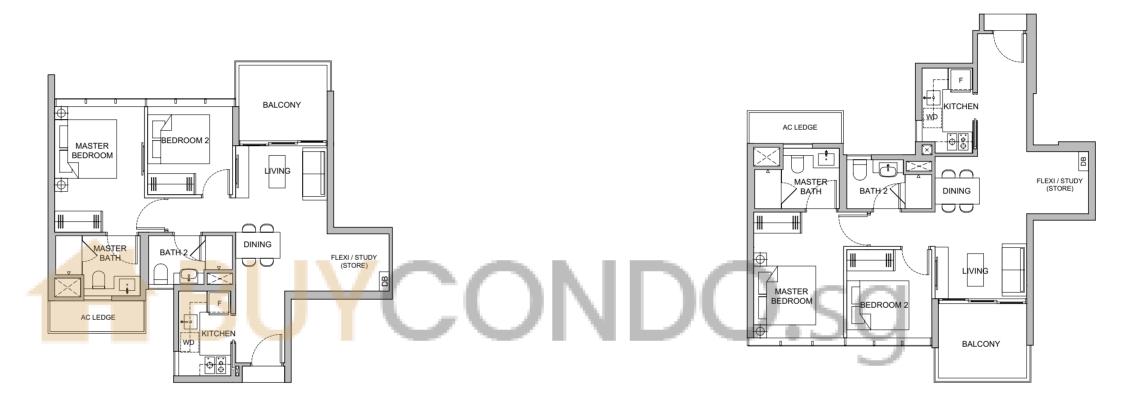

#### Type C1

#06-05 to #13-05 #15-05 to #27-05 87 sq.m | 936 sq.ft

#### Type C2P

#25-03 to #27-03 107 sq.m | 1152 sq.ft

#### Type C3F

#25-01 to #27-01 116 sq.m | 1249 sq.ft