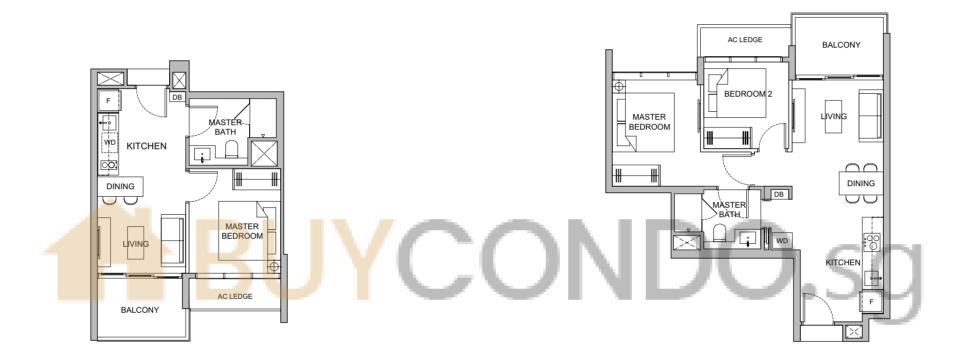

#### Type B1

#06-03 to #13-03 #15-03 to #24-03 59 sq.m | 635 sq.ft

#### 2 BEDROOM B1

B2 B3

#### Type B3

#06-06 to #13-06 #15-06 to #24-06 65 sq.m | 700 sq.ft