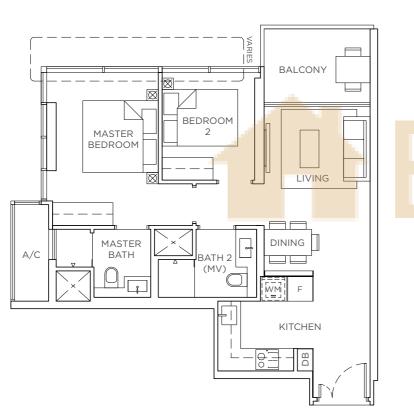

## B1 - 71 SQ M | 764 SQ FT

#03-03 - #06-03

#08-03 - #13-03 #15-03 - #19-03

#03-06 - #06-06 (Mirror) #08-06 - #13-06 (Mirror)

#15-06 - #19-06 (Mirror)

## BUYCONDO

BALCONY

A/C - Air-Conditioning Ledge | DB - Distribution Board | F - Fridge | MV - Mechanical Vent | WC - Water Closet | WM - Washing Machine

Area includes A/C ledge, balcony, PES, roof terrace and void (where applicable). Orientation and facings will differ depending on the unit you are purchasing (please refer to the key plan). All plans are not to scale and subject to changes as may be required by relevant authorities. All floor areas are estimated and subjected to final survey.

A/C - Air-Conditioning Ledge | DB - Distribution Board | F - Fridge | MV - Mechanical Vent | WC - Water Closet | WM - Washing Machine