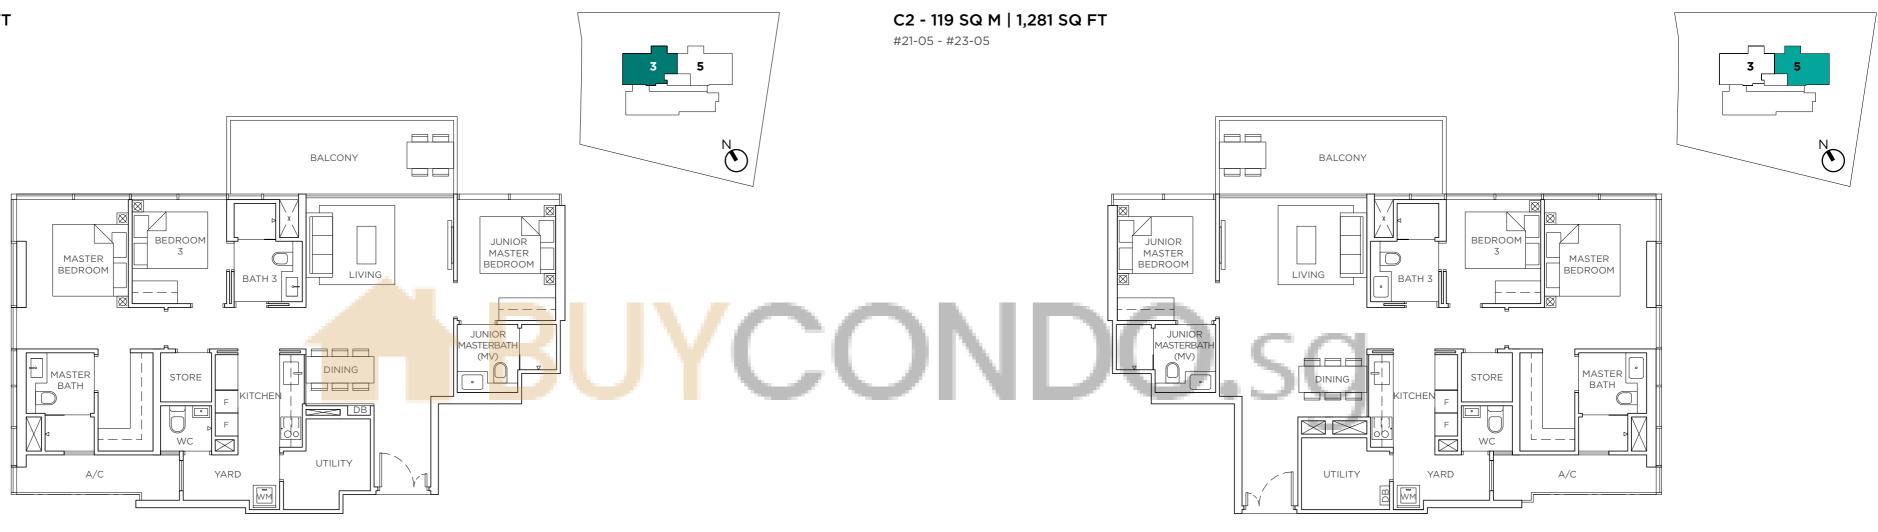

## BUYCONDO

A/C - Air-Conditioning Ledge | DB - Distribution Board | F - Fridge | MV - Mechanical Vent | WC - Water Closet | WM - Washing Machine

Area includes A/C ledge, balcony, PES, roof terrace and void (where applicable). Orientation and facings will differ depending on the unit you are purchasing (please refer to the key plan). All plans are not to scale and subject to changes as may be required by relevant authorities. All floor areas are estimated and subjected to final survey.