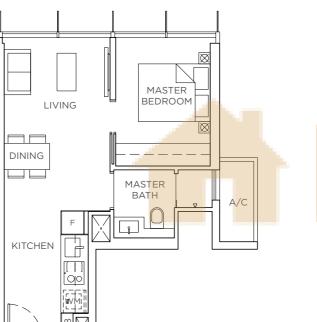

BALCONY

KITCHEN

A/C - Air-Conditioning Ledge | DB - Distribution Board | F - Fridge | MV - Mechanical Vent | WC - Water Closet | WM - Washing Machine

BALCONY

KITCHEN

Area includes A/C ledge, balcony, PES, roof terrace and void (where applicable). Orientation and facings will differ depending on the unit you are purchasing (please refer to the key plan). All plans are not to scale and subject to changes as may be required by relevant authorities. All floor areas are estimated and subjected to final survey.

A/C - Air-Conditioning Ledge | DB - Distribution Board | F - Fridge | MV - Mechanical Vent | WC - Water Closet | WM - Washing Machine