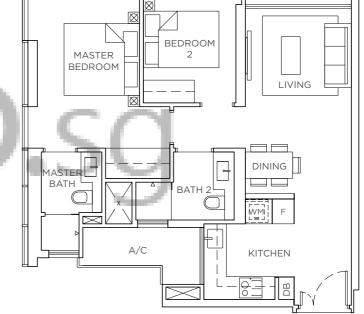

# MASTER BEDROOM A/C MASTER BATH 2 DINING KITCHEN

A/C - Air-Conditioning Ledge | DB - Distribution Board | F - Fridge | MV - Mechanical Vent | WC - Water Closet | WM - Washing Machine

Area includes A/C ledge, balcony, PES, roof terrace and void (where applicable). Orientation and facings will differ depending on the unit you are purchasing (please refer to the key plan). All plans are not to scale and subject to changes as may be required by relevant authorities. All floor areas are estimated and subjected to final survey.

A/C - Air-Conditioning Ledge | DB - Distribution Board | F - Fridge | MV - Mechanical Vent | WC - Water Closet | WM - Washing Machine

Area includes A/C ledge, balcony, PES, roof terrace and void (where applicable). Orientation and facings will differ depending on the unit you are purchasing (please refer to the key plan). All plans are not to scale and subject to changes as may be required by relevant authorities. All floor areas are estimated and subjected to final survey.

### A/C - Air-Conditioning Ledge | DB - Distribution Board | F - Fridge | MV - Mechanical Vent | WC - Water Closet | WM - Washing Machine