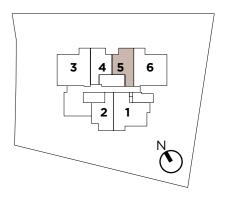

## A1 - 42 SQ M | 452 SQ FT

#03-04 - #06-04 #08-04 - #13-04 #15-04 - #19-04



## A2 - 43 SQ M | 463 SQ FT

#03-05 - #06-05 #08-05 - #13-05 #15-05 - #19-05





## BUYCONDO



A/C - Air-Conditioning Ledge | DB - Distribution Board | F - Fridge | MV - Mechanical Vent | WC - Water Closet | WM - Washing Machine

Area includes A/C ledge, balcony, PES, roof terrace and void (where applicable). Orientation and facings will differ depending on the unit you are purchasing (please refer to the key plan). All plans are not to scale and subject to changes as may be required by relevant authorities. All floor areas are estimated and subjected to final survey.

BALCONY

KITCHEN

A/C - Air-Conditioning Ledge | DB - Distribution Board | F - Fridge | MV - Mechanical Vent | WC - Water Closet | WM - Washing Machine

## A3 - 44 SQ M | 474 SQ FT

#03-02 - #06-02 #08-02 - #13-02



A4 - 39 SQ M | 420 SQ FT

#18-02







A/C - Air-Conditioning Ledge | DB - Distrib