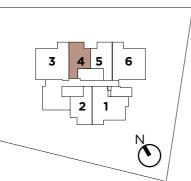

## A1 - 42 SQ M | 452 SQ FT

#03-04 - #06-04 #08-04 - #13-04 #15-04 - #19-04



## A2 - 43 SQ M | 463 SQ FT

#03-05 - #06-05 #08-05 - #13-05 #15-05 - #19-05





## BUYCONDO



A/C - Air-Conditioning Ledge | DB - Distribution Board | F - Fridge | MV - Mechanical Vent | WC - Water Closet | WM - Washing Machine

Area includes A/C ledge, balcony, PES, roof terrace and void (where applicable). Orientation and facings will differ depending on the unit you are purchasing (please refer to the key plan). All plans are not to scale and subject to changes as may be required by relevant authorities. All floor areas are estimated and subjected to final survey.

BALCONY

KITCHEN

A/C - Air-Conditioning Ledge | DB - Distribution Board | F - Fridge | MV - Mechanical Vent | WC - Water Closet | WM - Washing Machine

## A3 - 44 SQ M | 474 SQ FT

#03-02 - #06-02 #08-02 - #13-02



A4