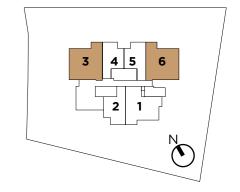

## BUYCONDO

A/C - Air-Conditioning Ledge | DB - Distribution Board | F - Fridge | MV - Mechanical Vent | WC - Water Closet | WM - Washing Machine

Area includes A/C ledge, balcony, PES, roof terrace and void (where applicable). Orientation and facings will differ depending on the unit you are purchasing (please refer to the key plan). All plans are not to scale and subject to changes as may be required by relevant authorities. All floor areas are estimated and subjected to final survey.