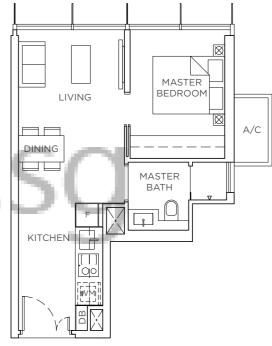

## A3 - 44 SQ M | 474 SQ FT

#03-02 - #06-02 #08-02 - #13-02

A4 - 39 SQ M | 420 SQ FT

#18-02

A/C - Air-Conditioning Ledge | DB - Distribution Board | F - Fridge | MV - Mechanical Vent | WC - Water Closet | WM - Washing Machine

BALCONY

KITCHEN

Area includes A/C ledge, balcony, PES, roof terrace and void (where applicable). Orientation and facings will differ depending on the unit you are purchasing (please refer to the key plan). All plans are not to scale and subject to changes as may be required by relevant authorities. All floor areas are estimated and subjected to final survey.

A/C - Air-Conditioning Ledge | DB - Distribution Board | F - Fridge | MV - Mechanical Vent | WC - Water Closet | WM - Washing Machine