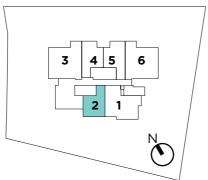

## BUYCONDO

A/C - Air-Conditioning Ledge | DB - Distribution Board | F - Fridge | MV - Mechanical Vent | WC - Water Closet | WM - Washing Machine

Area includes A/C ledge, balcony, PES, roof terrace and void (where applicable). Orientation and facings will differ depending on the unit you are purchasing (please refer to the key plan). All plans are not to scale and subject to changes as may be required by relevant authorities. All floor areas are estimated and subjected to final survey.