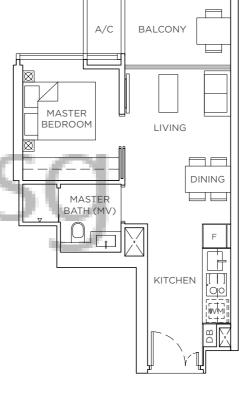

## BUYCONDO

BALCONY

A/C - Air-Conditioning Ledge | DB - Distribution Board | F - Fridge | MV - Mechanical Vent | WC - Water Closet | WM - Washing Machine

Area includes A/C ledge, balcony, PES, roof terrace and void (where applicable). Orientation and facings will differ depending on the unit you are purchasing (please refer to the key plan). All plans are not to scale and subject to changes as may be required by relevant authorities. All floor areas are estimated and subjected to final survey.