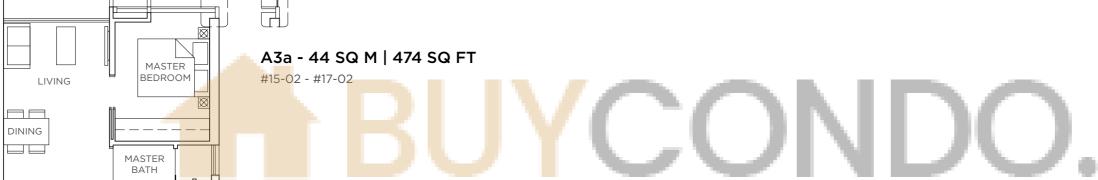

## A3 - 44 SQ M | 474 SQ FT

#03-02 - #06-02 #08-02 - #13-02

A4 - 39 SQ M | 420 SQ FT

#18-02

A/C - Air-Conditioning Ledge | DB - Distribution Board | F - Fridge | MV - Mechanical Vent | WC - Water Closet | WM - Washing Machine