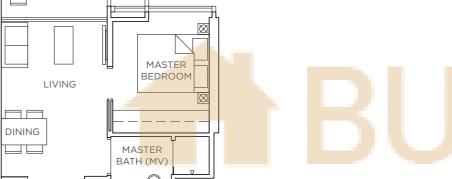

## BUYCONDO

A/C - Air-Conditioning Ledge | DB - Distribution Board | F - Fridge | MV - Mechanical Vent | WC - Water Closet | WM - Washing Machine

Area includes A/C ledge, balcony, PES, roof terrace and void (where applicable). Orientation and facings will differ depending on the unit you are purchasing (please refer to the key plan). All plans are not to scale and subject to changes as may be required by relevant authorities. All floor areas are estimated and subjected to final survey.