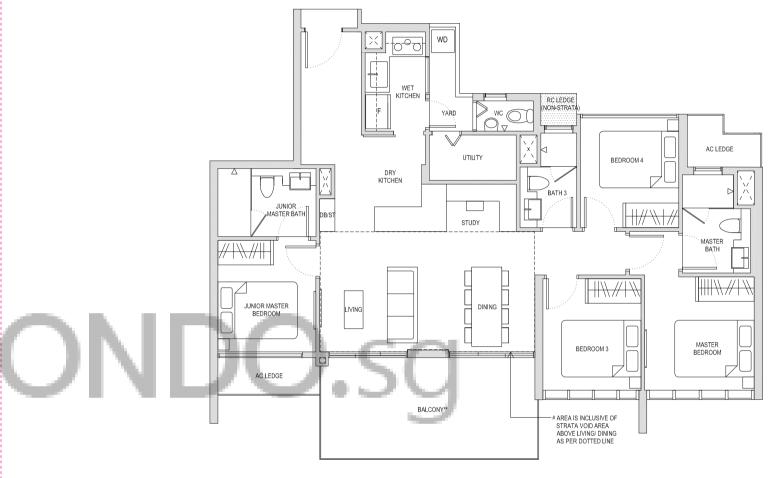

ouse Four-Bedroom

### Type PH2

160sqm / 1722sqft #

BLOCK 18 #14-01 BLOCK 22 #14-21



BLOCK 20 #14-11



\*\* The PES / balcony shall not be enclosed. Only URA approved balcony screens are to be used. For an illustration of the approved balcony screen, please refer to the diagram annexed hereto as "Annexure 1".

Areas include AC Ledge, Balcony, PES and Strata Void Area (where applicable). Orientations and Fadings will differ depending on the unit you are purchasing, please refer to the key plan. Plans are not drawn to scale and subject to change as may be required or approved by the relevant authorities. All areas are estimates only and are subject to final survey.



Penthouse Four-Bedroom + Study

### Type PHS1

146sqm / 1572sqft #

BLOCK 26 #14-43 BLOCK 30 #14-69\*

\* Mirror image



BLOCK 28 #14-54 BLOCK 28 #14-64\* BLOCK 30 #14-70

\* Mirror image



\*\* The PES / balcony shall not be enclosed. Only URA approved balcony screens are to be used. For an illustration of the approved balcony screen, please refer to the diagram annexed hereto as "Annexure 1".



# Type SL1(b)

192sqm / 2067sqft #

House No 32

BALDING AROY: UNIT TORKY

THE STATE OF THE S

2ND STOREY



\*\* The PES / balcony shall not be enclosed. Only URA approved balcony screens are to be used. For an illustration of the approved balcony screen, please refer to the diagram annexed hereto as "Annexure 1".



### Type SL1

#### 192sqm / 2067sqft \*

House No 32A House No 38A House No 40 House No 34 House No 34A House No 40A House No 36 House No 42 House No 42A House No 36A House No 38

BASEMENT 1



2ND