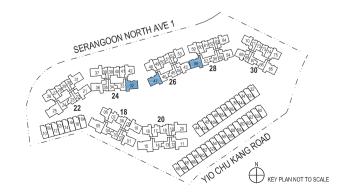

## Type A1(PES)

45sqm / 484sqft

BLOCK 18 #01-02\* BLOCK 20 #01-12\* BLOCK 22 #01-22\* BLOCK 24 #01-35

\* Mirror image

BLOCK 22 #01-30

\*\* The PES / balcony shall not be enclosed. Only URA approved balcony screens are to be used. For an illustration of the approved balcony screen, please refer to the

diagram annexed hereto as "Annexure 1".

Areas include AC Ledge, Balcony, PES and Strata Void Area (where applicable). Orientations and Facings will differ depending on the unit you are purchasing, please refer to the key plan. Plans are not drawn to scale and subject to change as may be required or approved by the relevant authorities. All areas are estimates only and are subject to final survey.

Areas include AC Ledge, Balcony, PES and Strata Void Area (where applicable). Orientations and Facings will differ depending on the unit you are purchasing, please refer to the key plan. Plans are not drawn to scale and subject to change as may be required or approved by the relevant authorities. All areas are estimates only and are subject to final survey.