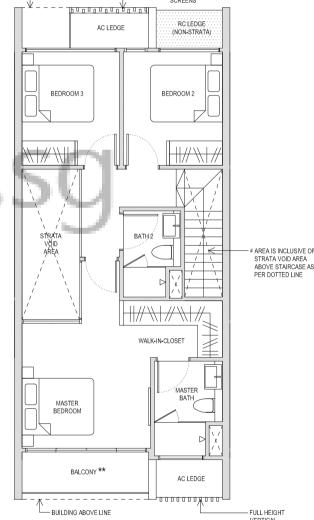

# Type SL1(b)

192sqm / 2067sqft #

House No 32

BALDING AROY: UNIT TORKY

THE STATE OF THE S

2ND STOREY

\*\* The PES / balcony shall not be enclosed. Only URA approved balcony screens are to be used. For an illustration of the approved balcony screen, please refer to the diagram annexed hereto as "Annexure 1".

### Type SL1

#### 192sqm / 2067sqft \*

House No 32A House No 38A House No 40 House No 34 House No 34A House No 40A House No 36 House No 42 House No 42A House No 36A House No 38

BASEMENT 1

2ND STOREY

AC LEDGE -# AREA IS INCLUSIVE OF STRATA VOID AREA ABOVE STAIRCASE AS PER DOTTED LINE AC LEDGE BUILDING ABOVE LINE