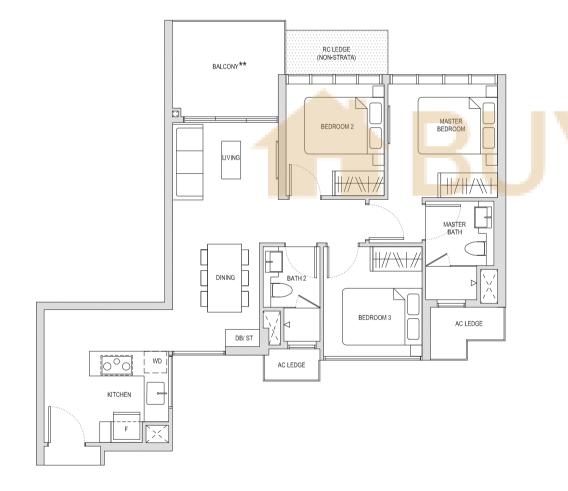

### Type A1

44sqm / 474sqft

BLOCK 28 #05-63 TO #12-63 BLOCK 30 #05-71\* TO #12-71\*

\* Mirror image

BLOCK 22 #03-30, #05-30 TO #14-30 BLOCK 24 #03-38\*, #05-38\* TO #14-38\* BALCONY\*\*

AC LEDGE

RC LEDGE
(NON-STRATA)

MASTER BEDROOM

DINING

MASTER BATH

X

WD

KITCHEN

DB/ST

\*\* The PES / balcony shall not be enclosed. Only URA approved balcony screens are to be used. For an illustration of the approved balcony screen, please refer to the diagram annexed hereto as "Annexure 1".