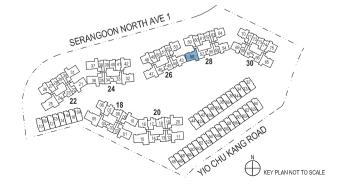

### Type A1

44sqm / 474sqft

BLOCK 22 #02-30 BLOCK 24 #02-38

BLOCK 26 #02-52 BLOCK 30 #02-71\*

\* Mirror image

BLOCK 26 #02-44\* BLOCK 28 #02-55\* BLOCK 30 #02-68 **\*** Mirror image

\*\* The PES / balcony shall not be enclosed. Only URA approved balcony screens are to be used. For an illustration of the approved balcony screen, please refer to the diagram annexed hereto as "Annexure 1".