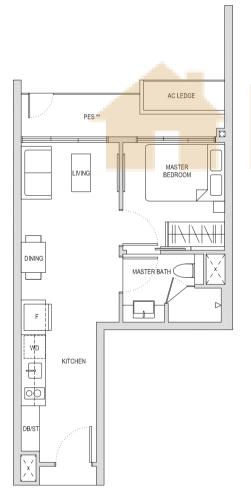

## Type A1(PES)

45sqm / 484sqft

BLOCK 18 #01-02\* BLOCK 20 #01-12\* BLOCK 22 #01-22\* BLOCK 24 #01-35

\* Mirror image

BLOCK 22 #01-30

\*\* The PES / balcony shall not be enclosed. Only URA approved balcony screens are to be used. For an illustration of the approved balcony screen, please refer to the

diagram annexed hereto as "Annexure 1".

Areas include AC Ledge, Balcony, PES and Strata Void Area (where applicable). Orientations and Facings will differ depending on the unit you are purchasing, please refer to the key plan. Plans are not drawn to scale and subject to change as may be required or approved by the relevant authorities. All areas are estimates only and are subject to final survey.