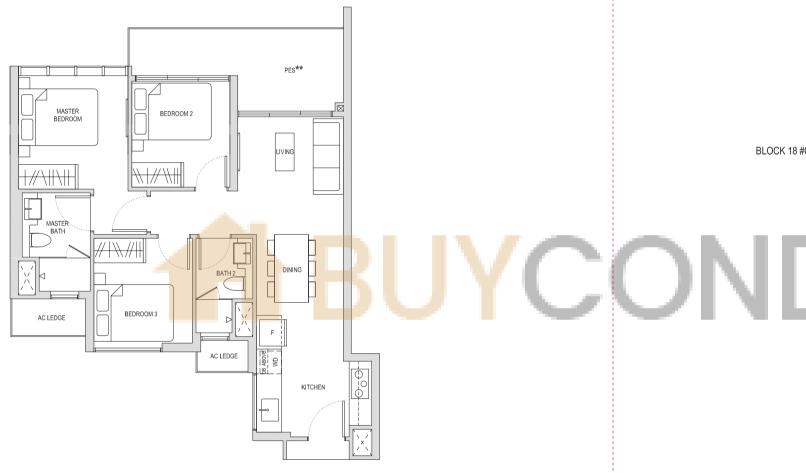

## Type A1(PES)

45sqm / 484sqft

BLOCK 18 #01-09 BLOCK 20 #01-19

BLOCK 26 #01-44\* BLOCK 28 #01-55\* BLOCK 30 #01-68 \* Mirror image

\*\* The PES / balcony shall not be enclosed. Only URA approved balcony screens are to be used. For an illustration of the approved balcony screen, please refer to the diagram annexed hereto as "Annexure 1".

\* Mirror image

\*\* The PES / balcony shall not be enclosed. Only URA approved balcony screens are to be used. For an illustration of the approved balcony screen, please refer to the diagram annexed hereto as "Annexure 1".

Areas include AC Ledge, Balcony, PES and Strata Void Area (where applicable). Orientations and Facings will differ depending on the unit you are purchasing, please refer to the key plan. Plans are not drawn to scale and subject to change as may be required or approved by the relevant authorities. All areas are estimates only and are subject to final survey.