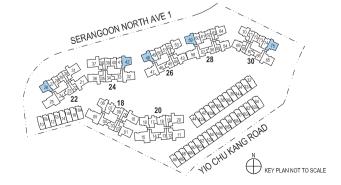

## Type A1(a)(PES)

45sqm / 484sqft

BLOCK 24 #01-38 BLOCK 26 #01-52\*

\* Mirror image

BLOCK 30 #01-71

BUYCOND

SERANGOON NORTH AVE 1

One-Bedroom + Study