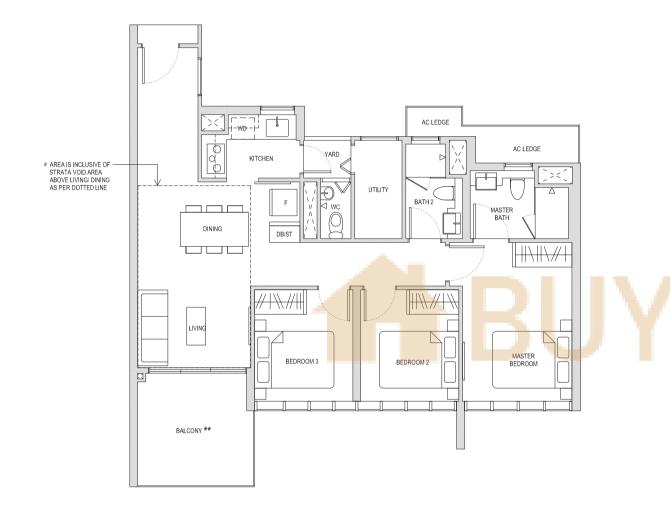

### Type A1

44sqm / 474sqft

BLOCK 26 #03-44\*, #05-44\* TO #12-44\* BLOCK 28 #03-55\*, #05-55\* TO #12-55\* BLOCK 30 #03-68, #05-68 TO #12-68

\* Mirror image

BLOCK 26 #03-52, #05-52 TO #14-52 BLOCK 28 #03-63 BLOCK 30 #03-71\*

\* Mirror image

\*\* The PES / balcony shall not be enclosed. Only URA approved balcony screens are to be used. For an illustration of the approved balcony screen, please refer to the diagram annexed hereto as "Annexure 1".

Areas include AC Ledge, Balcony, PES and Strata Void Area (where applicable). Orientations and Fadings will differ depending on the unit you are purchasing, please refer to the key plan. Plans are not drawn to scale and subject to change as may be required or approved by the relevant authorities. All areas are estimates only and are subject to final survey.