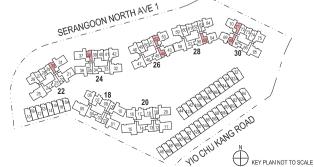

## Type A1(PES)

45sqm / 484sqft

BLOCK 18 #01-02\* BLOCK 20 #01-12\* BLOCK 22 #01-22\* BLOCK 24 #01-35

\* Mirror image

BLOCK 22 #01-30

\*\* The PES / balcony shall not be enclosed. Only URA approved balcony screens are to be used. For an illustration of the approved balcony screen, please refer to the

diagram annexed hereto as "Annexure 1".

Areas include AC Ledge, Balcony, PES and Strata Void Area (where applicable). Orientations and Facings will differ depending on the unit you are purchasing, please refer to the key plan. Plans are not drawn to scale and subject to change as may be required or approved by the relevant authorities. All areas are estimates only and are subject to final survey.

One-Bedroom