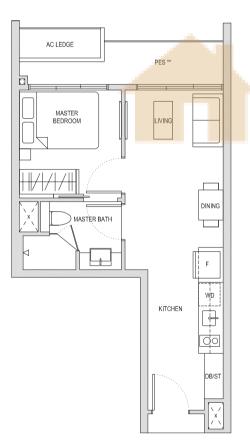

## Type A1(PES)

45sqm / 484sqft

BLOCK 18 #01-02\* BLOCK 20 #01-12\* BLOCK 22 #01-22\* BLOCK 24 #01-35

\* Mirror image

BLOCK 22 #01-30

\*\* The PES / balcony shall not be enclosed. Only URA approved balcony screens are to be used. For an illustration of the approved balcony screen, please refer to the

diagram annexed hereto as "Annexure 1".

Areas include AC Ledge, Balcony, PES and Strata Void Area (where applicable). Orientations and Facings will differ depending on the unit you are purchasing, please refer to the key plan. Plans are not drawn to scale and subject to change as may be required or approved by the relevant authorities. All areas are estimates only and are subject to final survey.

One-Bedroom

Areas include AC Ledge, Balcony, PES and Strata Void Area (where applicable). Orientations and Facings will differ depending on the unit you are purchasing, please refer to the key plan. Plans are not drawn to scale and subject to change as may be required or approved by the relevant authorities. All areas are estimates only and are subject to final survey.