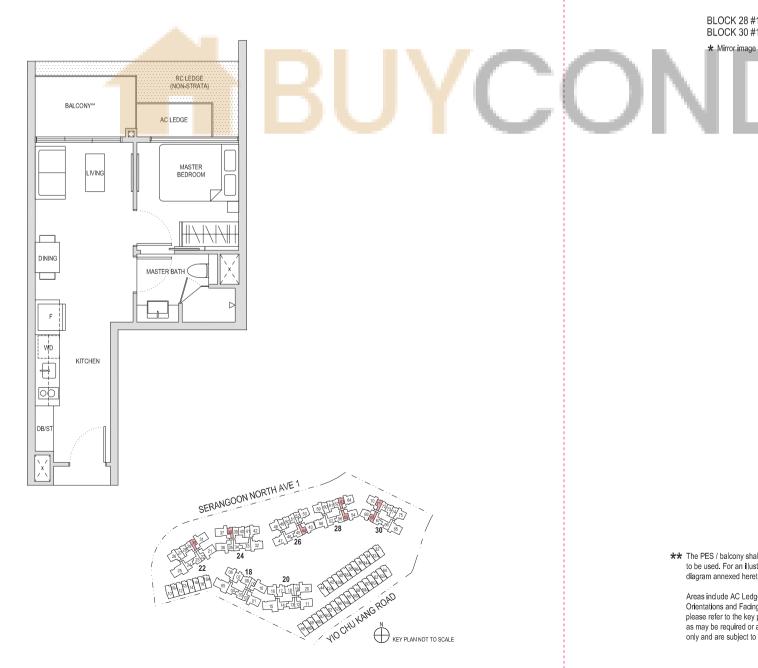

### Type A1

44sqm / 474sqft

BLOCK 28 #05-63 TO #12-63 BLOCK 30 #05-71\* TO #12-71\*

\* Mirror image

BLOCK 22 #03-30, #05-30 TO #14-30 BLOCK 24 #03-38\*, #05-38\* TO #14-38\* BALCONY\*\*

AC LEDGE

RC LEDGE
(NON-STRATA)

MASTER BEDROOM

DINING

MASTER BATH

X

WD

KITCHEN

DB/ST

\*\* The PES / balcony shall not be enclosed. Only URA approved balcony screens are to be used. For an illustration of the approved balcony screen, please refer to the diagram annexed hereto as "Annexure 1".