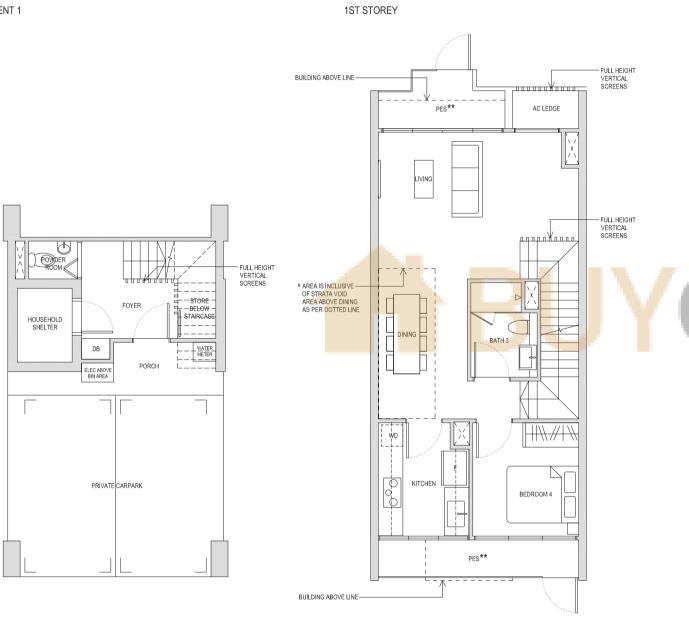

# Type SL1(b)

192sqm / 2067sqft #

House No 32

BALDING AROY: UNIT TORKY

THE STATE OF THE S

2ND STOREY

\*\* The PES / balcony shall not be enclosed. Only URA approved balcony screens are to be used. For an illustration of the approved balcony screen, please refer to the diagram annexed hereto as "Annexure 1".

### Type SL1

#### 192sqm / 2067sqft \*

House No 32A House No 38A House No 40 House No 34 House No 34A House No 40A House No 36 House No 42 House No 42A House No 36A House No 38

BASEMENT 1

2ND STOREY

AC LEDGE -# AREA IS INCLUSIVE OF STRATA VOID AREA ABOVE STAIRCASE AS PER DOTTED LINE AC LEDGE BUILDING ABOVE LINE