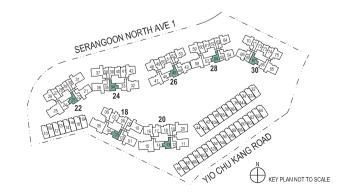

## Type A1(a)(PES)

45sqm / 484sqft

BLOCK 24 #01-38 BLOCK 26 #01-52\*

\* Mirror image

BLOCK 30 #01-71

BUYCOND

SERANGOON NORTH AVE 1

One-Bedroom + Study