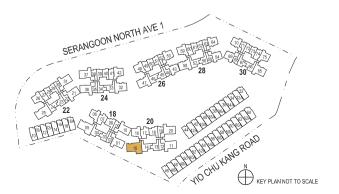

## Type A1(a)(PES)

45sqm / 484sqft

BLOCK 24 #01-38 BLOCK 26 #01-52\*

\* Mirror image

BLOCK 30 #01-71

BUYCOND

SERANGOON NORTH AVE 1

One-Bedroom + Study