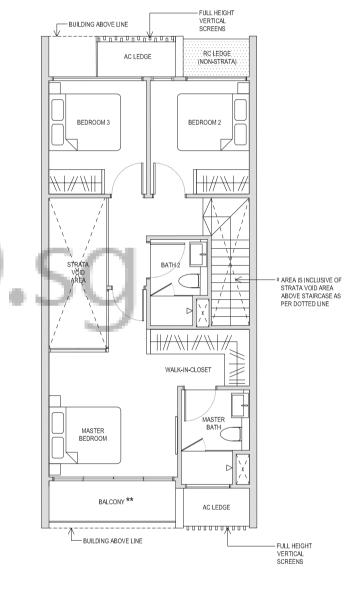

### Type C2

84sqm / 904sqft

BLOCK 26 #03-43\* BLOCK 30 #03-69

\* Mirror image

BLOCK 26 #02-53 BLOCK 28 #02-54\* BLOCK 30 #02-70\*

\* Mirror image

BLOCK 26 #02-43\* BLOCK 30 #02-69

\* Mirror image

BALCONY\*\*

\*\* The PES / balcony shall not be enclosed. Only URA approved balcony screens are to be used. For an illustration of the approved balcony screen, please refer to the diagram annexed hereto as "Annexure 1".