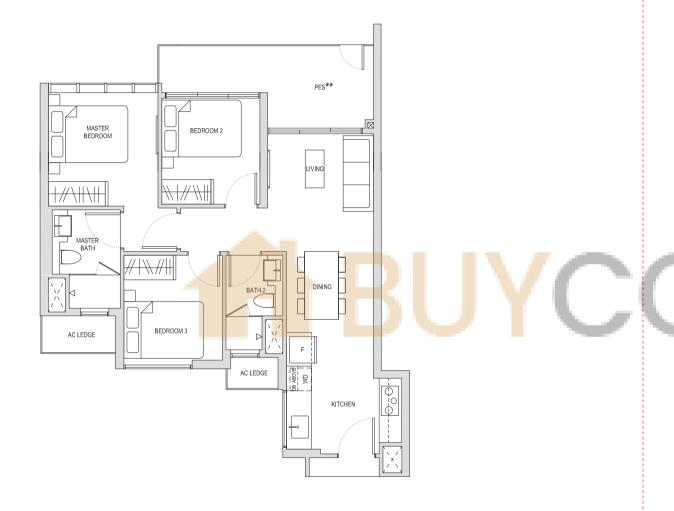

## Type A1(a)(PES)

45sqm / 484sqft

BLOCK 24 #01-38 BLOCK 26 #01-52\*

\* Mirror image

BLOCK 30 #01-71

BUYCOND

SERANGOON NORTH AVE 1

One-Bedroom + Study

Areas include AC Ledge, Balcony, PES and Strata Void Area (where applicable). Orientations and Facings will differ depending on the unit you are purchasing, please refer to the key plan. Plans are not drawn to scale and subject to change as may be required or approved by the relevant authorities. All areas are estimates only and are subject to final survey.