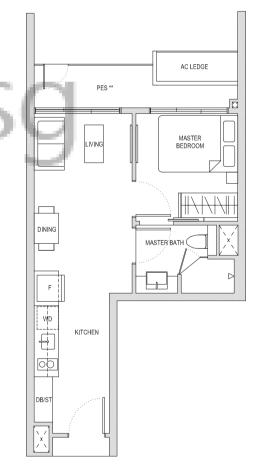

## Type A1(PES)

45sqm / 484sqft

BLOCK 18 #01-02\* BLOCK 20 #01-12\* BLOCK 22 #01-22\* BLOCK 24 #01-35

\* Mirror image

BLOCK 22 #01-30

\*\* The PES / balcony shall not be enclosed. Only URA approved balcony screens are to be used. For an illustration of the approved balcony screen, please refer to the

diagram annexed hereto as "Annexure 1".

Areas include AC Ledge, Balcony, PES and Strata Void Area (where applicable). Orientations and Facings will differ depending on the unit you are purchasing, please refer to the key plan. Plans are not drawn to scale and subject to change as may be required or approved by the relevant authorities. All areas are estimates only and are subject to final survey.

Areas include AC Ledge, Balcony, PES and Strata Void Area (where applicable). Orientations and Facings will differ depending on the unit you are purchasing, please refer to the key plan. Plans are not drawn to scale and subject to change as may be required or approved by the relevant authorities. All areas are estimates only and are subject to final survey.