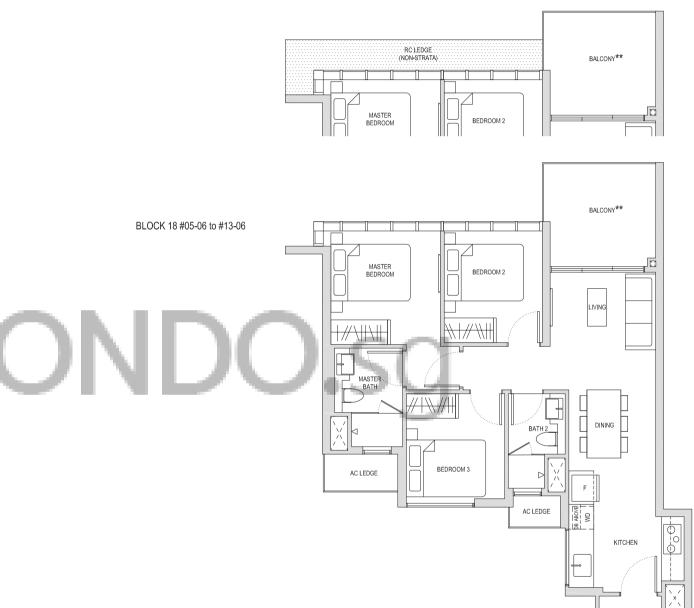

### Type A1

44sqm / 474sqft

BLOCK 18 #02-02\* BLOCK 20 #02-12\* BLOCK 22 #02-22\* BLOCK 24 #02-35

\* Mirror image

BLOCK 18 #03-02\*, #05-02\* TO #12-02\* BLOCK 20 #03-12\*, #05-12\* TO #12-12\* BLOCK 22 #03-22\*, #05-22\* TO #12-22\* BLOCK 24 #03-35, #05-35 TO #14-35

\* Mirror image

\*\* The PES / balcony shall not be enclosed. Only URA approved balcony screens are to be used. For an illustration of the approved balcony screen, please refer to the diagram annexed hereto as "Annexure 1".

Areas include AC Ledge, Balcony, PES and Strata Void Area (where applicable). Orientations and Facings will differ depending on the unit you are purchasing, please refer to the key plan. Plans are not drawn to scale and subject to change as may be required or approved by the relevant authorities. All areas are estimates only and are subject to final survey.