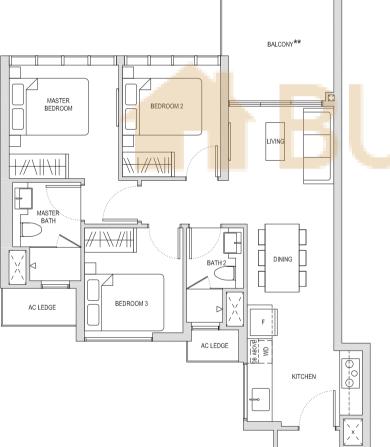

ing on the unit you are purchasing, please refer to the key plan. Plans are not drawn to scale and subject to change as may be required or approved by the relevant authorities. All areas are estimates only and are subject to final survey.



#### Three-Bedroom

### Type C1

79sqm / 850sqft

BLOCK 30 #02-75\*

\* Mirror image



\*\* The PES / balcony shall not be enclosed. Only URA approved balcony screens are to be used. For an illustration of the approved balcony screen, please refer to the diagram annexed hereto as "Annexure 1".



### Type C1

79sqm / 850sqft

BLOCK 22 #02-26 BLOCK 24 #02-42\* BLOCK 26 #02-48 \* Mirror image

BLOCK 22 #05-26 to #13-26 BLOCK 24 #05-42\* to #13-42\* BLOCK 26 #05-48 to #13-48 BLOCK 28 #05-59 to #13-59 \* Mirror image

BLOCK 30 #03-75\* \* Mirror image





\*\* The PES / balcony shall not be enclosed. Only URA approved balcony screens are to be used. For an illustration of the approved balcony screen, please refer to the diagram annexed hereto as "Annexure 1".

Areas include AC Ledge, Balcony, PES and Strata Void Area (where applicable). Orientations and Facings will differ depending on the unit you are purchasing, please refer to the key plan. Plans are not drawn to scale and subject to change as may be required or approved by the relevant authorities. All areas are estimates only and are subject to final survey.



Three-Bedroom

### Type C1

79sqm / 850sqft

BLOCK 22 #04-26 BLOCK 24 #04-42\* BLOCK 26 #04-48 BLOCK 28 #04-59 \* Mirror image

BALCONY\*\*

BLOCK 22 #03-26 BLOCK 24 #03-42\* BLOCK 26 #03-48

\* Mirror image

BLOCK 28 #03-59 U