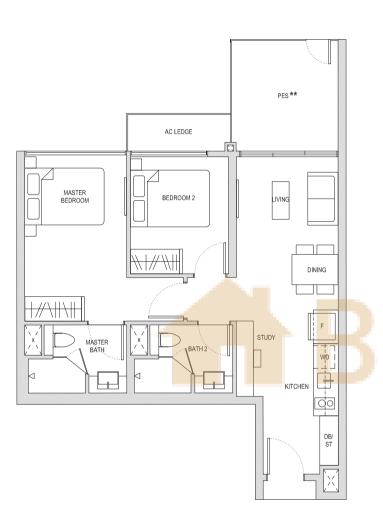

## Type A1(a)(PES)

45sqm / 484sqft

BLOCK 24 #01-38 BLOCK 26 #01-52\*

\* Mirror image

BLOCK 30 #01-71

BUYCOND

SERANGOON NORTH AVE 1

One-Bedroom + Study

## Type AS1(PES)

52sqm / 560sqft

BLOCK 22 #01-28

BLOCK 22 #01-29\*

\* Mirror image

\*\* The PES / balcony shall not be enclosed. Only URA approved balcony screens are to be used. For an illustration of the approved balcony screen, please refer to the diagram annexed hereto as "Annexure 1".

## Type AS1(a)(PES)

52sqm / 560sqft

BLOCK 24 #01-39 BLOCK 26 #01-51\* BLOCK 30 #01-72 \* Mirror image

BLOCK 24 #01-40\* BLOCK 26 #01-50 BLOCK 30 #01-73\*

\* Mirror image

BUYCONDO

Type AS2(PES)

60sqm / 646sqft