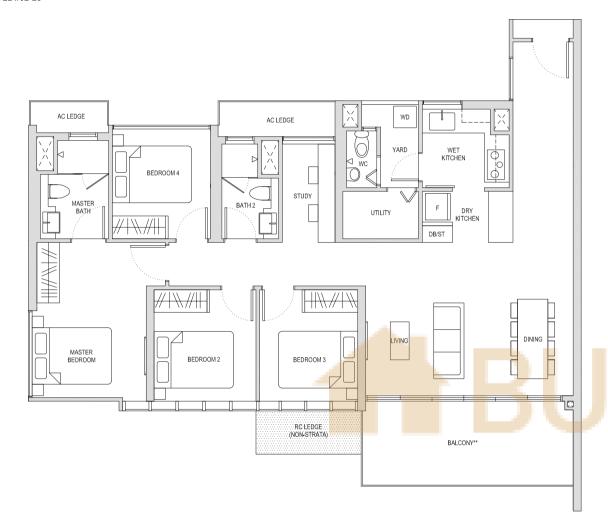

### **Type CP1**

100sqm / 1076sqft

BLOCK 28 #02-58\*

\* Mirror ima

BLOCK 24 #03-32 BLOCK 26 #03-47\* BLOCK 30 #03-65 \* Mirror image BEDROOM 3

BEDROOM 2

MASTER BEDROOM

BEDROOM 2

BALCONY \*\*

RC LEDGE

(NON-STRATA).

\*\* The PES / balcony shall not be enclosed. Only URA approved balcony screens are to be used. For an illustration of the approved balcony screen, please refer to the diagram annexed hereto as "Annexure 1".