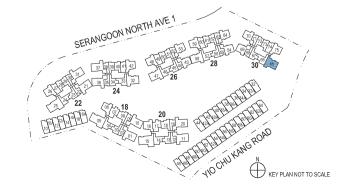

## Type A1(PES)

45sqm / 484sqft

BLOCK 18 #01-02\* BLOCK 20 #01-12\* BLOCK 22 #01-22\* BLOCK 24 #01-35

\* Mirror image

BLOCK 22 #01-30

\*\* The PES / balcony shall not be enclosed. Only URA approved balcony screens are to be used. For an illustration of the approved balcony screen, please refer to the

diagram annexed hereto as "Annexure 1".

Areas include AC Ledge, Balcony, PES and Strata Void Area (where applicable). Orientations and Facings will differ depending on the unit you are purchasing, please refer to the key plan. Plans are not drawn to scale and subject to change as may be required or approved by the relevant authorities. All areas are estimates only and are subject to final survey.

Areas include AC Ledge, Balcony, PES and Strata Void Area (where applicable). Orientations and Facings will differ depending on the unit you are purchasing, please refer to the key plan. Plans are not drawn to scale and subject to change as may be required or approved by the relevant authorities. All areas are estimates only and are subject to final survey.