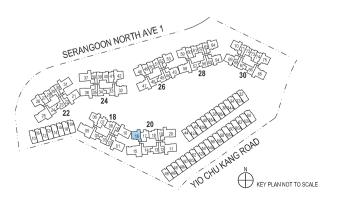

## Type A1(PES)

45sqm / 484sqft

BLOCK 18 #01-02\* BLOCK 20 #01-12\* BLOCK 22 #01-22\* BLOCK 24 #01-35

\* Mirror image

BLOCK 22 #01-30

\*\* The PES / balcony shall not be enclosed. Only URA approved balcony screens are to be used. For an illustration of the approved balcony screen, please refer to the

diagram annexed hereto as "Annexure 1".

Areas include AC Ledge, Balcony, PES and Strata Void Area (where applicable). Orientations and Facings will differ depending on the unit you are purchasing, please refer to the key plan. Plans are not drawn to scale and subject to change as may be required or approved by the relevant authorities. All areas are estimates only and are subject to final survey.

Areas include AC Ledge, Balcony, PES and Strata Void Area (where applicable). Orientations and Facings will differ depending on the unit you are purchasing, please refer to the key plan. Plans are not drawn to scale and subject to change as may be required or approved by the relevant authorities. All areas are estimates only and are subject to final survey.