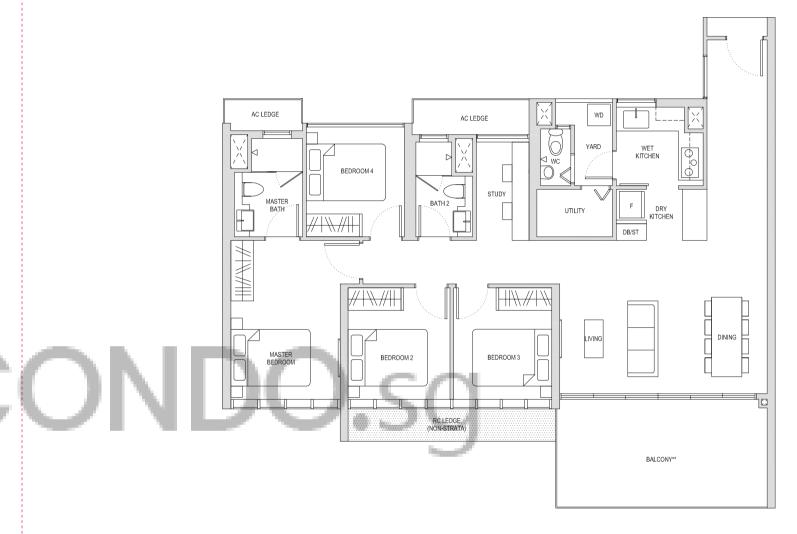

### Type A1

44sqm / 474sqft

BLOCK 28 #05-63 TO #12-63 BLOCK 30 #05-71\* TO #12-71\*

\* Mirror image

BLOCK 22 #03-30, #05-30 TO #14-30 BLOCK 24 #03-38\*, #05-38\* TO #14-38\* BALCONY\*\*

AC LEDGE

RC LEDGE
(NON-STRATA)

MASTER BEDROOM

DINING

MASTER BATH

X

WD

KITCHEN

DB/ST

\*\* The PES / balcony shall not be enclosed. Only URA approved balcony screens are to be used. For an illustration of the approved balcony screen, please refer to the diagram annexed hereto as "Annexure 1".