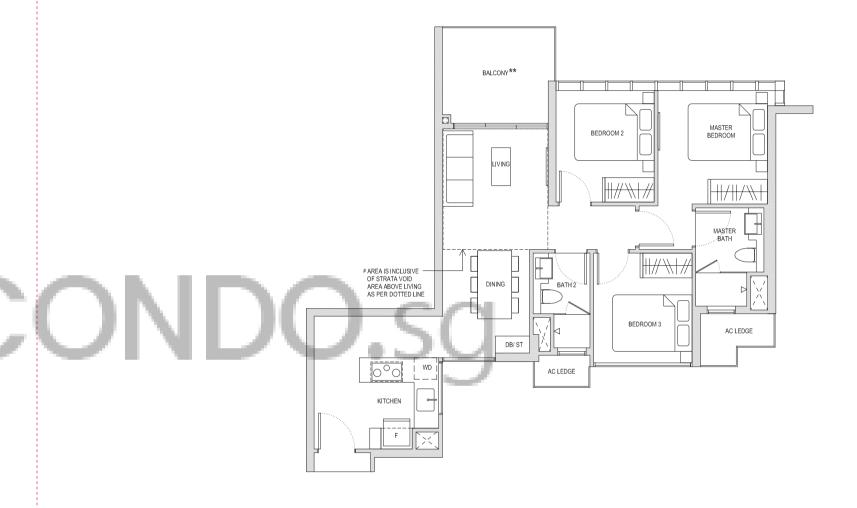

## Type A1(PES)

45sqm / 484sqft

BLOCK 18 #01-02\* BLOCK 20 #01-12\* BLOCK 22 #01-22\* BLOCK 24 #01-35

\* Mirror image

BLOCK 22 #01-30

\*\* The PES / balcony shall not be enclosed. Only URA approved balcony screens are to be used. For an illustration of the approved balcony screen, please refer to the

diagram annexed hereto as "Annexure 1".

Areas include AC Ledge, Balcony, PES and Strata Void Area (where applicable). Orientations and Facings will differ depending on the unit you are purchasing, please refer to the key plan. Plans are not drawn to scale and subject to change as may be required or approved by the relevant authorities. All areas are estimates only and are subject to final survey.

Areas include AC Ledge, Balcony, PES and Strata Void Area (where applicable). Orientations and Facings will differ depending on the unit you are purchasing, please refer to the key plan. Plans are not drawn to scale and subject to change as may be required or approved by the relevant authorities. All areas are estimates only and are subject to final survey.