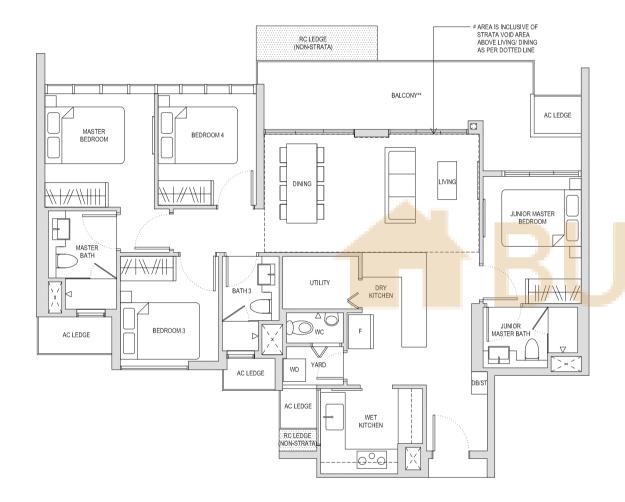

### Type PHS1

146sqm / 1572sqft #

BLOCK 26 #14-43 BLOCK 30 #14-69\*

\* Mirror image

BLOCK 28 #14-54 BLOCK 28 #14-64\* BLOCK 30 #14-70

\* Mirror image

\*\* The PES / balcony shall not be enclosed. Only URA approved balcony screens are to be used. For an illustration of the approved balcony screen, please refer to the diagram annexed hereto as "Annexure 1".