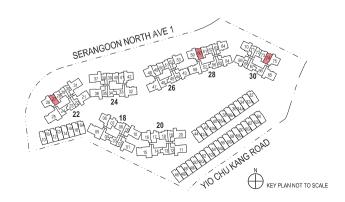

## Type A1(a)(PES)

45sqm / 484sqft

BLOCK 24 #01-38 BLOCK 26 #01-52\*

\* Mirror image

BLOCK 30 #01-71

BUYCOND

SERANGOON NORTH AVE 1

One-Bedroom + Study