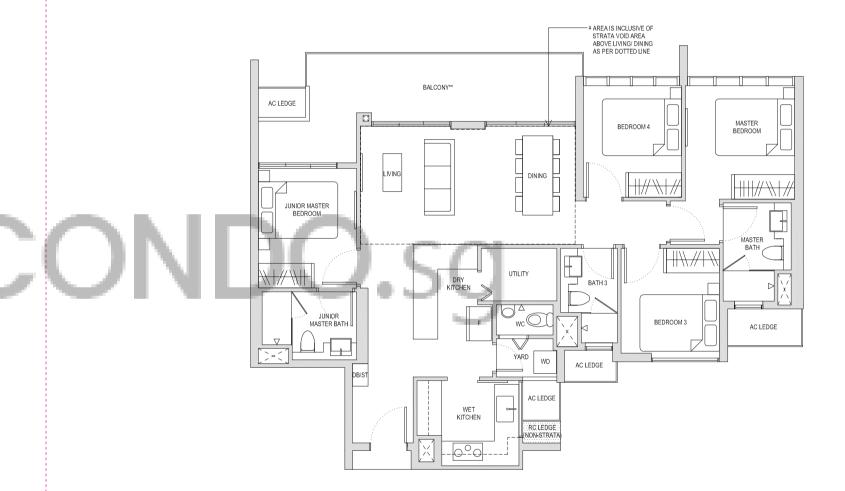

Four-Bedroom + Study

## Type DS1(PES)

135sqm / 1453sqft

BLOCK 18 #01-05

#### BLOCK 20 #01-15

\*\* The PES / balcony shall not be enclosed. Only URA approved balcony screens are to be used. For an illustration of the approved balcony screen, please refer to the diagram annexed hereto as "Annexure 1".

Areas include AC Ledge, Balcony, PES and Strata Void Area (where applicable). Orientations and Facings will differ depending on the unit you are purchasing, please refer to the key plan. Plans are not drawn to scale and subject to change as may be required or approved by the relevant authorities. All areas are estimates only and are subject to final survey.