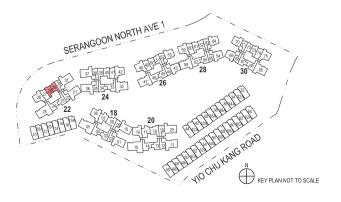

/ 484sqft

BLOCK 24 #01-38 BLOCK 26 #01-52\*

\* Mirror image



BLOCK 30 #01-71



BUYCOND

SERANGOON NORTH AVE 1

One-Bedroom + Study

## Type AS1(PES)

52sqm / 560sqft

BLOCK 22 #01-28



BLOCK 22 #01-29\*

\* Mirror image



\*\* The PES / balcony shall not be enclosed. Only URA approved balcony screens are to be used. For an illustration of the approved balcony screen, please refer to the diagram annexed hereto as "Annexure 1".

Areas include AC Ledge, Balcony, PES and Strata Void Area (where applicable). Orientations and Facings will differ depending on the unit you are purchasing, please refer to the key plan. Plans are not drawn to scale and subject to change as may be required or approved by the relevant authorities. All areas are estimates only and are subject to final survey.



\*\* The PES / balcony shall not be enclosed. Only URA approved balcony screens are to be used. For an illustration of the approved balcony screen, please refer to the diagram annexed hereto as "Annexure 1".

### Type AS1

50sqm / 538sqft

BLOCK 22 #02-28 BLOCK 22 #02-29\* BLOCK 24 #02-39 BLOCK 24 #02-40\* BLOCK 26 #02-50 BLOCK 26 #02-51\* BLOCK 30 #02-72 BLOCK 30 #02-73\*

BLOCK 22 #03-28

\* Mirror image

BLOCK 22 #03-29\* BLOCK 24 #03-39 BLOCK 24 #03-40\* BLOCK 26 #03-50 BLOCK 26 #03-51\* BLOCK 28 #03-61

BLOCK 28 #03-62\* BLOCK 30 #03-72 BLOCK 30 #03-73\*

\* Mirror image

BLOCK 22 #04-28 TO #14-28 BLOCK 28 #04-62\* TO #14-62\* BLOCK 30 #04-72 TO #14-72

\* Mirror image







\*\* The PES / balcony shall not be enclosed. Only URA approved balcony screens are to be used. For an illus