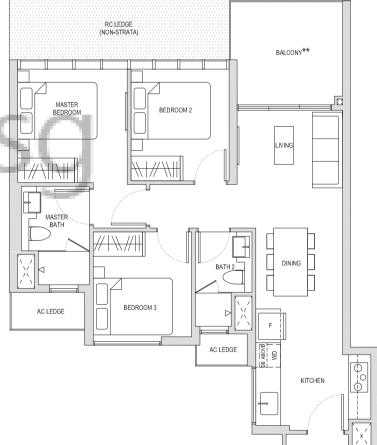

### Type A1

44sqm / 474sqft

BLOCK 28 #05-63 TO #12-63 BLOCK 30 #05-71\* TO #12-71\*

\* Mirror image

BLOCK 22 #03-30, #05-30 TO #14-30 BLOCK 24 #03-38\*, #05-38\* TO #14-38\* BALCONY\*\*

AC LEDGE

RC LEDGE
(NON-STRATA)

MASTER BEDROOM

DINING

MASTER BATH

X

WD

KITCHEN

DB/ST

\*\* The PES / balcony shall not be enclosed. Only URA approved balcony screens are to be used. For an illustration of the approved balcony screen, please refer to the diagram annexed hereto as "Annexure 1".