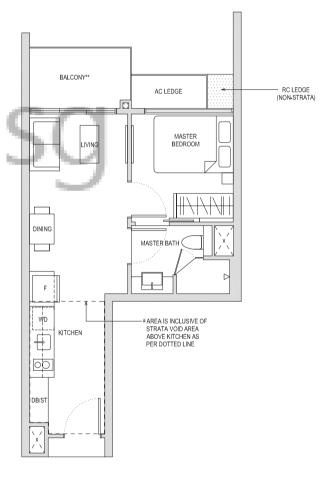

## Type A1(PES)

45sqm / 484sqft

BLOCK 18 #01-02\* BLOCK 20 #01-12\* BLOCK 22 #01-22\* BLOCK 24 #01-35

\* Mirror image

BLOCK 22 #01-30

\*\* The PES / balcony shall not be enclosed. Only URA approved balcony screens are to be used. For an illustration of the approved balcony screen, please refer to the

diagram annexed hereto as "Annexure 1".

Areas include AC Ledge, Balcony, PES and Strata Void Area (where applicable). Orientations and Facings will differ depending on the unit you are purchasing, please refer to the key plan. Plans are not drawn to scale and subject to change as may be required or approved by the relevant authorities. All areas are estimates only and are subject to final survey.

Areas include AC Ledge, Balcony, PES and Strata Void Area (where applicable). Orientations and Facings will differ depending on the unit you are purchasing, please refer to the key plan. Plans are not drawn to scale and subject to change as may be required or approved by the relevant authorities. All areas are estimates only and are subject to final survey.