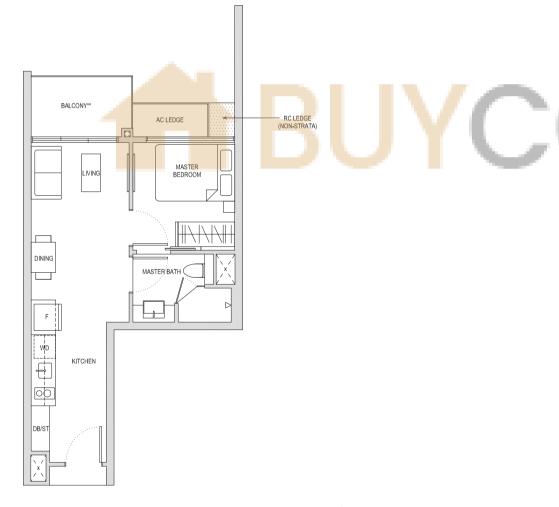

## Type BP1(PES)

72sqm / 775sqft

BLOCK 18 #01-07 BLOCK 20 #01-17

\*\* The PES / balcony shall not be enclosed. Only URA approved balcony screens are to be used. For an illustration of the approved balcony screen, please refer to the diagram annexed hereto as "Annexure 1".

## Type BPS2(PES)

72sqm / 775sqft

BLOCK 18 #01-08 BLOCK 20 #01-18

\*\* The PES / balcony shall not be enclosed. Only URA approved balcony screens are to be used. For an illustration of the approved balcony screen, please refer to the diagram annexed hereto as "Annexure 1".