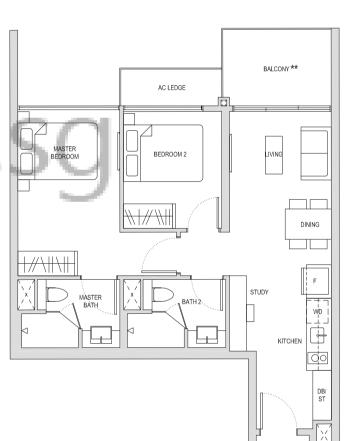

### Type A1

44sqm / 474sqft

BLOCK 18 #02-02\* BLOCK 20 #02-12\* BLOCK 22 #02-22\* BLOCK 24 #02-35

\* Mirror image

BLOCK 18 #03-02\*, #05-02\* TO #12-02\* BLOCK 20 #03-12\*, #05-12\* TO #12-12\* BLOCK 22 #03-22\*, #05-22\* TO #12-22\* BLOCK 24 #03-35, #05-35 TO #14-35

### Type A1

44sqm / 474sqft

BLOCK 22 #02-30 BLOCK 24 #02-38

BLOCK 26 #02-52 BLOCK 30 #02-71\*

\* Mirror image

BLOCK 26 #02-44\* BLOCK 28 #02-55\* BLOCK 30 #02-68 **\*** Mirror image

\*\* The PES / balcony shall not be enclosed. Only URA approved balcony screens are to be used. For an illustration of the approved balcony screen, please refer to the diagram annexed hereto as "Annexure 1".

### Type A1

44sqm / 474sqft

BLOCK 18 #02-09 BLOCK 20 #02-19

BLOCK 18 #03-09 TO #14-09 BLOCK 20 #03-19 TO #14-19

\* Mirror image

\*\* The PES / balcony shall not be enclosed. Only URA approved balcony screens are to be used. For an illustration of the approved balcony screen, please refer to the diagram annexed hereto as "Annexure 1".