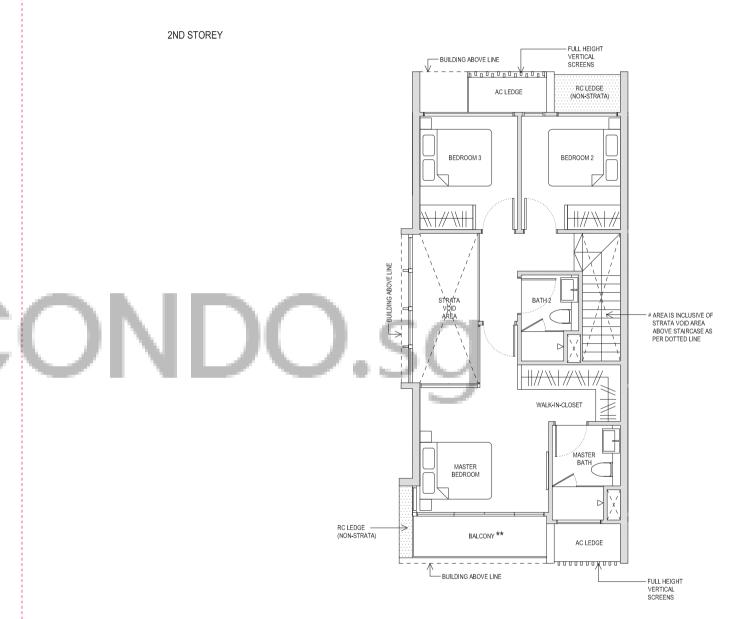

# Type SL1(b)

192sqm / 2067sqft #

House No 32

BALDING AROY: UNIT TORKY

THE STATE OF THE S

2ND STOREY

\*\* The PES / balcony shall not be enclosed. Only URA approved balcony screens are to be used. For an illustration of the approved balcony screen, please refer to the diagram annexed hereto as "Annexure 1".

### Type SL1

#### 192sqm / 2067sqft \*

House No 32A House No 38A House No 40 House No 34 House No 34A House No 40A House No 36 House No 42 House No 42A House No 36A House No 38

BASEMENT 1

2ND STOREY

AC LEDGE -# AREA IS INCLUSIVE OF STRATA VOID AREA ABOVE STAIRCASE AS PER DOTTED LINE AC LEDGE BUILDING ABOVE LINE