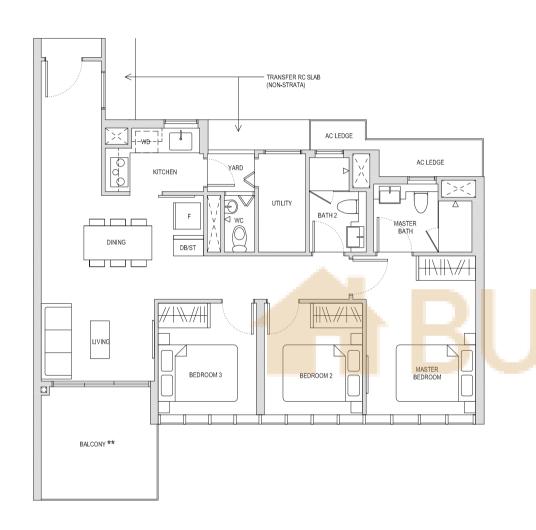

### **Type CP1**

100sqm / 1076sqft

BLOCK 28 #02-58\*

\* Mirror ima

BLOCK 24 #03-32 BLOCK 26 #03-47\* BLOCK 30 #03-65 \* Mirror image BEDROOM 3

BEDROOM 2

MASTER BEDROOM

BEDROOM 2

BALCONY \*\*

RC LEDGE

(NON-STRATA).

\*\* The PES / balcony shall not be enclosed. Only URA approved balcony screens are to be used. For an illustration of the approved balcony screen, please refer to the diagram annexed hereto as "Annexure 1".