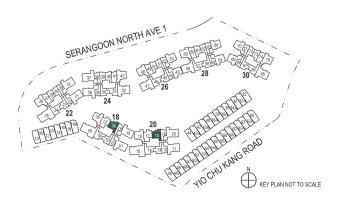

## Type A1(PES)

45sqm / 484sqft

BLOCK 18 #01-02\* BLOCK 20 #01-12\* BLOCK 22 #01-22\* BLOCK 24 #01-35

\* Mirror image

BLOCK 22 #01-30

\*\* The PES / balcony shall not be enclosed. Only URA approved balcony screens are to be used. For an illustration of the approved balcony screen, please refer to the

diagram annexed hereto as "Annexure 1".

Areas include AC Ledge, Balcony, PES and Strata Void Area (where applicable). Orientations and Facings will differ depending on the unit you are purchasing, please refer to the key plan. Plans are not drawn to scale and subject to change as may be required or approved by the relevant authorities. All areas are estimates only and are subject to final survey.

Areas include AC Ledge, Balcony, PES and Strata Void Area (where applicable). Orientations and Facings will differ depending on the unit you are purchasing, please refer to the key plan. Plans are not drawn to scale and subject to change as may be required or approved by the relevant authorities. All areas are estimates only and are subject to final survey.