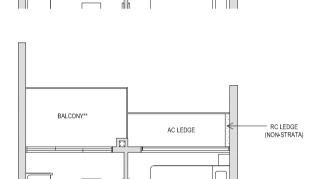

### Type A1

44sqm / 474sqft

BLOCK 28 #05-63 TO #12-63 BLOCK 30 #05-71\* TO #12-71\*

\* Mirror image

BLOCK 22 #03-30, #05-30 TO #14-30 BLOCK 24 #03-38\*, #05-38\* TO #14-38\* BALCONY\*\*

AC LEDGE

RC LEDGE
(NON-STRATA)

MASTER BEDROOM

DINING

MASTER BATH

X

WD

KITCHEN

DB/ST

\*\* The PES / balcony shall not be enclosed. Only URA approved balcony screens are to be used. For an illustration of the approved balcony screen, please refer to the diagram annexed hereto as "Annexure 1".