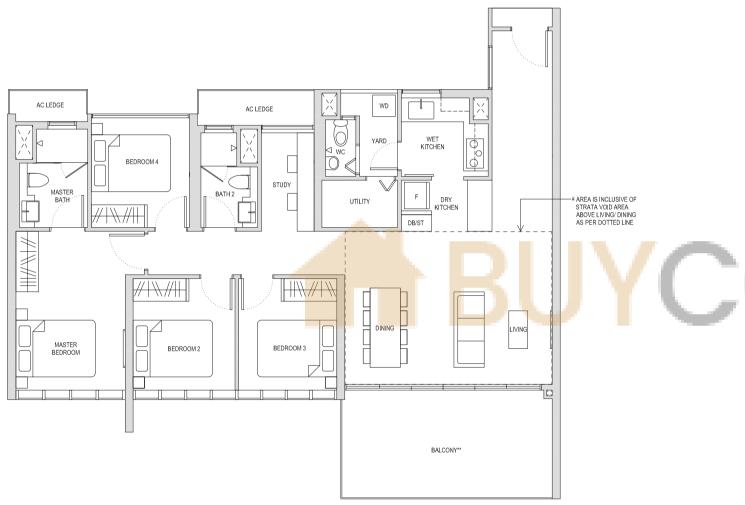

### Type A1

44sqm / 474sqft

BLOCK 28 #05-63 TO #12-63 BLOCK 30 #05-71\* TO #12-71\*

\* Mirror image

BLOCK 22 #03-30, #05-30 TO #14-30 BLOCK 24 #03-38\*, #05-38\* TO #14-38\* BALCONY\*\*

AC LEDGE

RC LEDGE
(NON-STRATA)

MASTER BEDROOM

DINING

MASTER BATH

X

WD

KITCHEN

DB/ST

\*\* The PES / balcony shall not be enclosed. Only URA approved balcony screens are to be used. For an illustration of the approved balcony screen, please refer to the diagram annexed hereto as "Annexure 1".