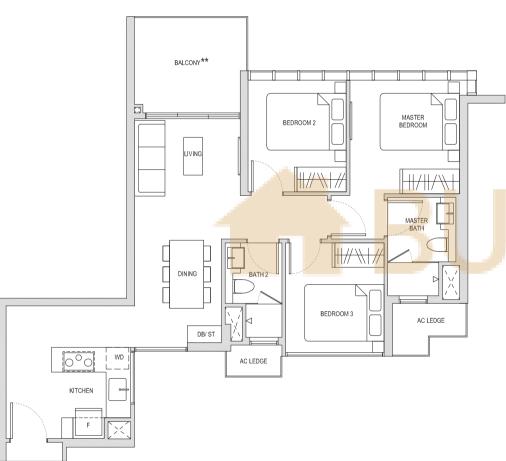

## Type A1(PES)

45sqm / 484sqft

BLOCK 18 #01-02\* BLOCK 20 #01-12\* BLOCK 22 #01-22\* BLOCK 24 #01-35

\* Mirror image

BLOCK 22 #01-30

\*\* The PES / balcony shall not be enclosed. Only URA approved balcony screens are to be used. For an illustration of the approved balcony screen, please refer to the

diagram annexed hereto as "Annexure 1".

Areas include AC Ledge, Balcony, PES and Strata Void Area (where applicable). Orientations and Facings will differ depending on the unit you are purchasing, please refer to the key plan. Plans are not drawn to scale and subject to change as may be required or approved by the relevant authorities. All areas are estimates only and are subject to final survey.

Areas include AC Ledge, Balcony, PES and Strata Void Area (where applicable). Orientations and Facings will differ depending on the unit you are purchasing, please refer to the key plan. Plans are not drawn to scale and subject to change as may be required or approved by the relevant authorities. All areas are estimates only and are subject to final survey.