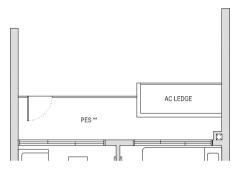

## Type A1(PES)

45sqm / 484sqft

BLOCK 18 #01-02\* BLOCK 20 #01-12\* BLOCK 22 #01-22\* BLOCK 24 #01-35

\* Mirror image

BLOCK 22 #01-30

\*\* The PES / balcony shall not be enclosed. Only URA approved balcony screens are to be used. For an illustration of the approved balcony screen, please refer to the

diagram annexed hereto as "Annexure 1".

Areas include AC Ledge, Balcony, PES and Strata Void Area (where applicable). Orientations and Facings will differ depending on the unit you are purchasing, please refer to the key plan. Plans are not drawn to scale and subject to change as may be required or approved by the relevant authorities. All areas are estimates only and are subject to final survey.