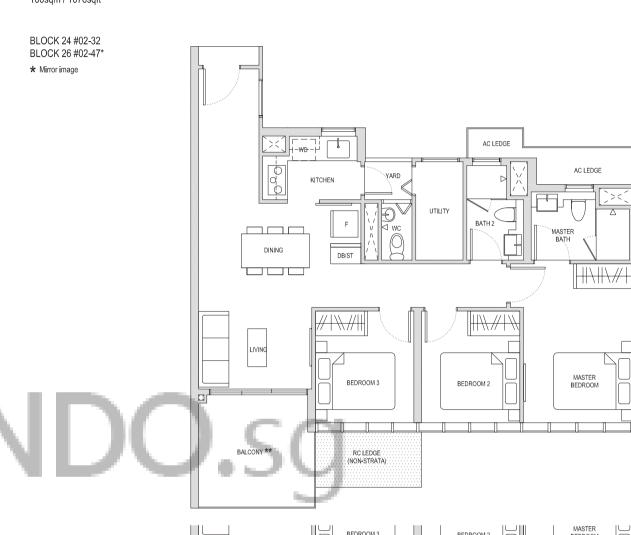

## Type CP1(PES)

102sqm / 1098sqft

BLOCK 24 #01-32 BLOCK 26 #01-47\*

\* Mirror image

BLOCK 28 #01-58\*

\* Mirror image

\*\* The PES / balcony shall not be enclosed. Only URA approved balcony screens are to be used. For an illustration of the approved balcony screen, please refer to the diagram annexed hereto as "Annexure 1".

Areas include AC Ledge, Balcony, PES and Strata Void Area (where applicable). Orientations and Facings will differ depending on the unit you are purchasing, please refer to the key plan. Plans are not drawn to scale and subject to change as may be required or approved by the relevant authorities. All areas are estimates only and are subject to final survey.

Three-Bedroom Premium