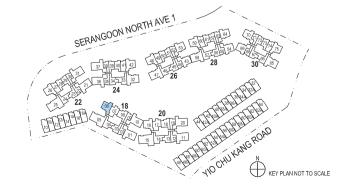

## Type A1(a)(PES)

45sqm / 484sqft

BLOCK 24 #01-38 BLOCK 26 #01-52\*

\* Mirror image

BLOCK 30 #01-71

BUYCOND

SERANGOON NORTH AVE 1

One-Bedroom + Study