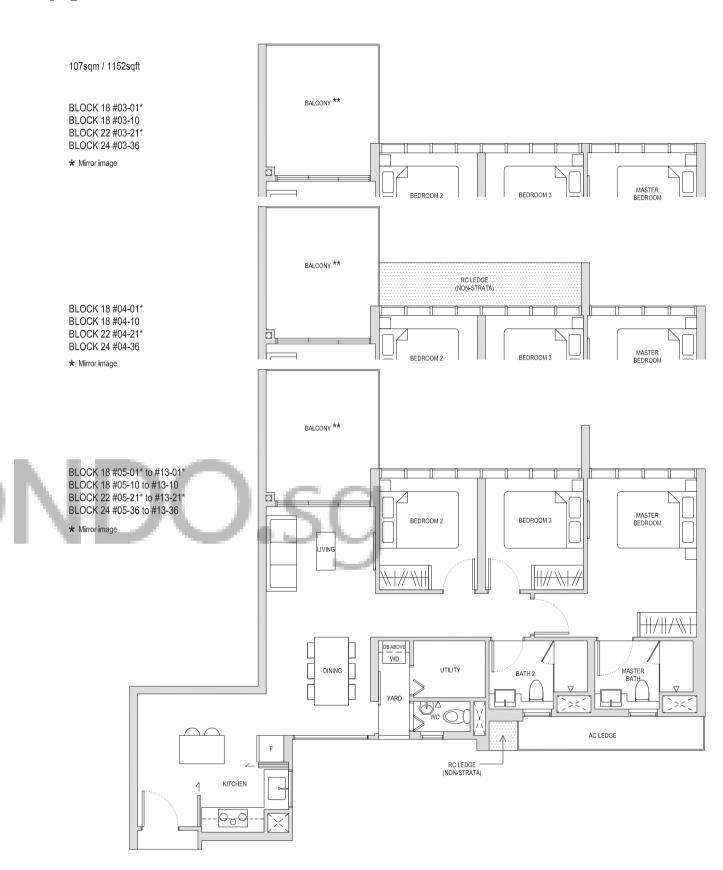

## Type CD1(a)

107sqm / 1152sqft

BLOCK 20 #04-11\* BLOCK 20 #04-20 BLOCK 22 #04-31 BLOCK 24 #04-37\*

\* Mirror image

BALCONY \*\*

\*\* The PES / balcony shall not be enclosed. Only URA approved balcony screens are to be used. For an illustration of the approved balcony screen, please refer to the diagram annexed hereto as "Annexure 1".