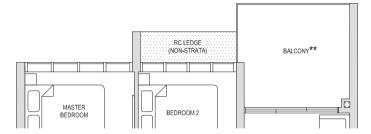

### Type A1

44sqm / 474sqft

BLOCK 28 #05-63 TO #12-63 BLOCK 30 #05-71\* TO #12-71\*

\* Mirror image

BLOCK 22 #03-30, #05-30 TO #14-30 BLOCK 24 #03-38\*, #05-38\* TO #14-38\* BALCONY\*\*

AC LEDGE

RC LEDGE
(NON-STRATA)

MASTER BEDROOM

DINING

MASTER BATH

X

WD

KITCHEN

DB/ST

\*\* The PES / balcony shall not be enclosed. Only URA approved balcony screens are to be used. For an illustration of the approved balcony screen, please refer to the diagram annexed hereto as "Annexure 1".