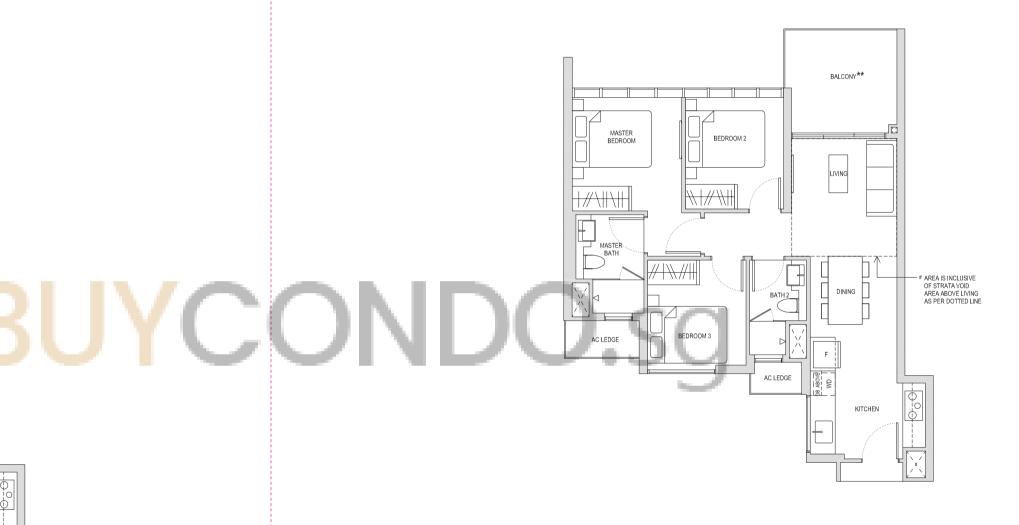

## Type A1(PES)

45sqm / 484sqft

BLOCK 18 #01-02\* BLOCK 20 #01-12\* BLOCK 22 #01-22\* BLOCK 24 #01-35

\* Mirror image

BLOCK 22 #01-30

\*\* The PES / balcony shall not be enclosed. Only URA approved balcony screens are to be used. For an illustration of the approved balcony screen, please refer to the

diagram annexed hereto as "Annexure 1".

Areas include AC Ledge, Balcony, PES and Strata Void Area (where applicable). Orientations and Facings will differ depending on the unit you are purchasing, please refer to the key plan. Plans are not drawn to scale and subject to change as may be required or approved by the relevant authorities. All areas are estimates only and are subject to final survey.

Areas include AC Ledge, Balcony, PES and Strata Void Area (where applicable). Orientations and Facings will differ depending on the unit you are purchasing, please refer to the key plan. Plans are not drawn to scale and subject to change as may be required or approved by the relevant authorities. All areas are estimates only and are subject to final survey.