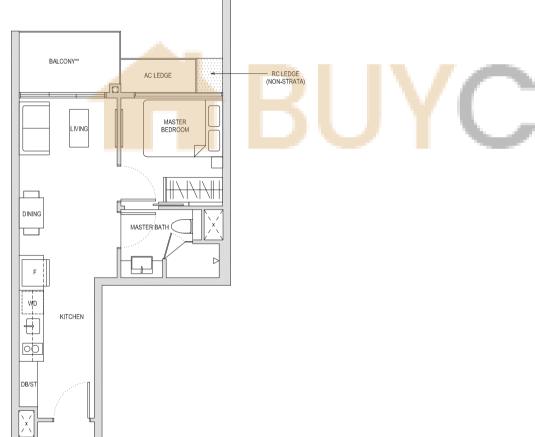

### Type A1

44sqm / 474sqft

BLOCK 28 #05-63 TO #12-63 BLOCK 30 #05-71\* TO #12-71\*

\* Mirror image

BLOCK 22 #03-30, #05-30 TO #14-30 BLOCK 24 #03-38\*, #05-38\* TO #14-38\* BALCONY\*\*

AC LEDGE

RC LEDGE
(NON-STRATA)

MASTER BEDROOM

DINING

MASTER BATH

X

WD

KITCHEN

DB/ST

\*\* The PES / balcony shall not be enclosed. Only URA approved balcony screens are to be used. For an illustration of the approved balcony screen, please refer to the diagram annexed hereto as "Annexure 1".