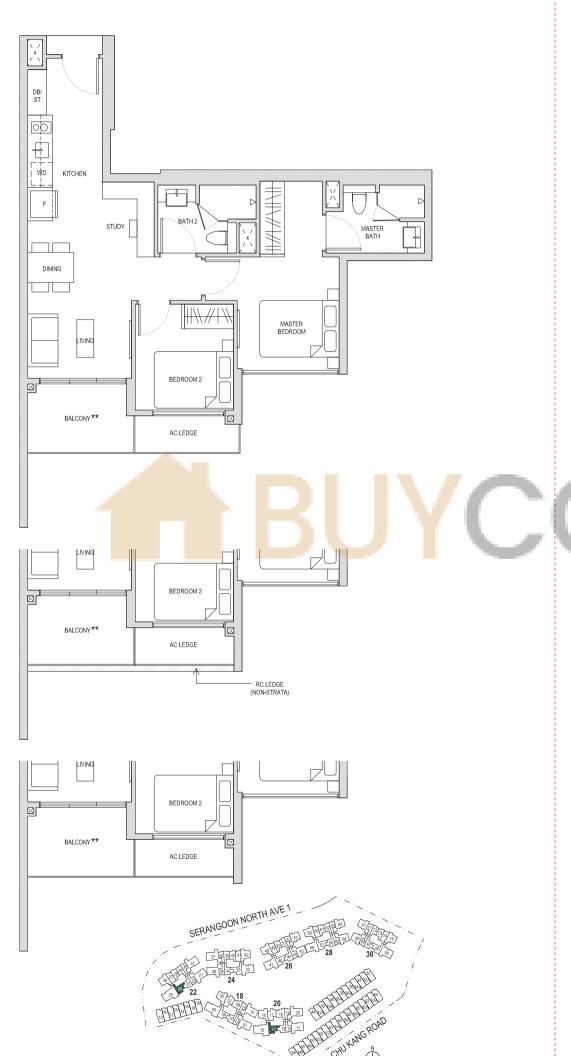

### Type A1

44sqm / 474sqft

BLOCK 28 #05-63 TO #12-63 BLOCK 30 #05-71\* TO #12-71\*

\* Mirror image

BLOCK 22 #03-30, #05-30 TO #14-30 BLOCK 24 #03-38\*, #05-38\* TO #14-38\* BALCONY\*\*

AC LEDGE

RC LEDGE
(NON-STRATA)

MASTER BEDROOM

DINING

MASTER BATH

X

WD

KITCHEN

DB/ST

\*\* The PES / balcony shall not be enclosed. Only URA approved balcony screens are to be used. For an illustration of the approved balcony screen, please refer to the diagram annexed hereto as "Annexure 1".

### Type A1

44sqm / 474sqft

BLOCK 26 #03-44\*, #05-44\* TO #12-44\* BLOCK 28 #03-55\*, #05-55\* TO #12-55\* BLOCK 30 #03-68, #05-68 TO #12-68

\* Mirror image

BLOCK 26 #03-52, #05-52 TO #14-52 BLOCK 28 #03-63 BLOCK 30 #03-71\*