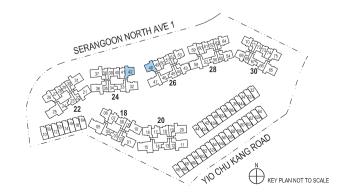

### Type A1

44sqm / 474sqft

BLOCK 18 #02-02\* BLOCK 20 #02-12\* BLOCK 22 #02-22\* BLOCK 24 #02-35

\* Mirror image

BLOCK 18 #03-02\*, #05-02\* TO #12-02\* BLOCK 20 #03-12\*, #05-12\* TO #12-12\* BLOCK 22 #03-22\*, #05-22\* TO #12-22\* BLOCK 24 #03-35, #05-35 TO #14-35

\* Mirror image

\*\* The PES / balcony shall not be enclosed. Only URA approved balcony screens are to be used. For an illustration of the approved balcony screen, please refer to the diagram annexed hereto as "Annexure 1".

Areas include AC Ledge, Balcony, PES and Strata Void Area (where applicable). Orientations and Facings will differ depending on the unit you are purchasing, please refer to the key plan. Plans are not drawn to scale and subject to change as may be required or approved by the relevant authorities. All areas are estimates only and are subject to final survey.