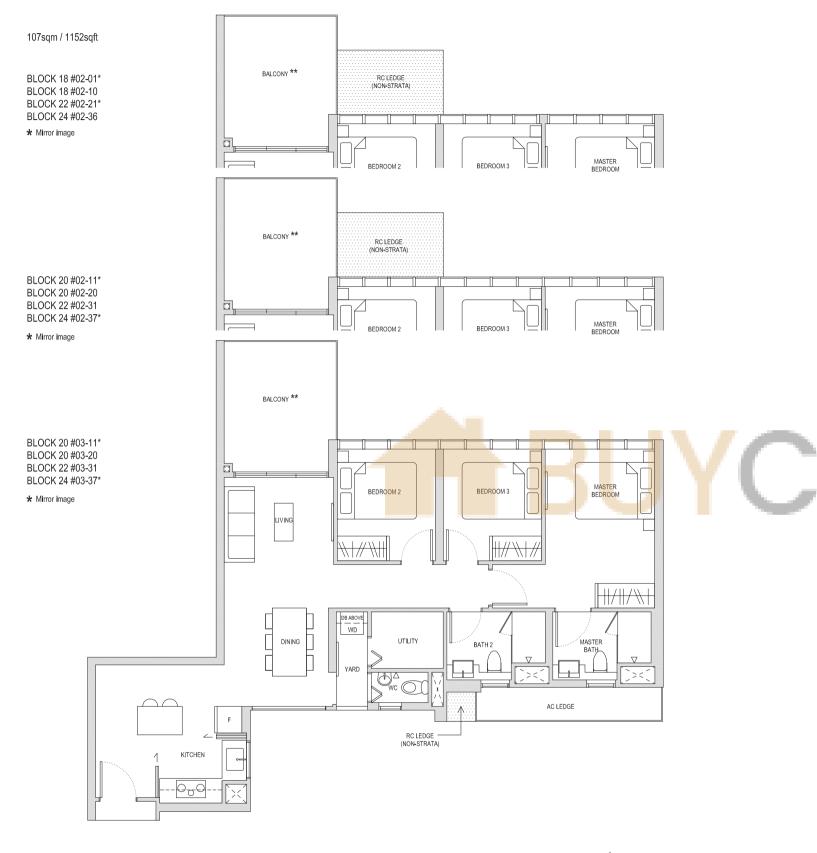

## Type CD1(a)

107sqm / 1152sqft

BLOCK 20 #04-11\* BLOCK 20 #04-20 BLOCK 22 #04-31 BLOCK 24 #04-37\*

\* Mirror image

BALCONY \*\*

\*\* The PES / balcony shall not be enclosed. Only URA approved balcony screens are to be used. For an illustration of the approved balcony screen, please refer to the diagram annexed hereto as "Annexure 1".

# Type CD1(a)(h)

117sqm / 1259sqft #

BLOCK 20 #14-20 BLOCK 22 #14-31 BLOCK 24 #14-37\*

\* Mirror image

\*\* The PES / balcony shall not be enclosed. Only URA approved balcony screens are to be used. For an illustration of the approved balcony screen, please refer to the diagram annexed hereto as "Annexure 1".

### **Type DS1**

135sqm / 1453sqft

BLOCK 20 #02-15

\*\* The PES / balcony shall not be enclosed. Only URA approved balcony screens are to be used. For an illustration of the approved balcony screen, please refer to the diagram annexed hereto as "Annexure 1".

### Type DS1

135sqm / 1453sqft

BLOCK 20 #04-15

## Type DS1(a)

131sqm / 1410sqft

BLOCK 22 #02-25

BLOCK 22 #03-25

\*\* The PES / balcony shall not be enclosed. Only URA approved balcony screens are to be used. For an illustration of the approved balcony screen, please refer to the diagram annexed hereto as "Annexure 1".

# Type DS1(b)

131sqm / 1410sqft

BLOCK 18 #02-05

BLOCK 18 #03-05

\*\* The PES / balcony shall not be enclosed. Only URA approved balcony screens are to be used. For an illustration of the approved balcony screen, please refer to the diagram annexed hereto as "Annexure 1".