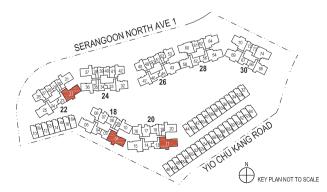

## Type A1(a)(PES)

45sqm / 484sqft

BLOCK 24 #01-38 BLOCK 26 #01-52\*

\* Mirror image

BLOCK 30 #01-71

BUYCOND

SERANGOON NORTH AVE 1

One-Bedroom + Study