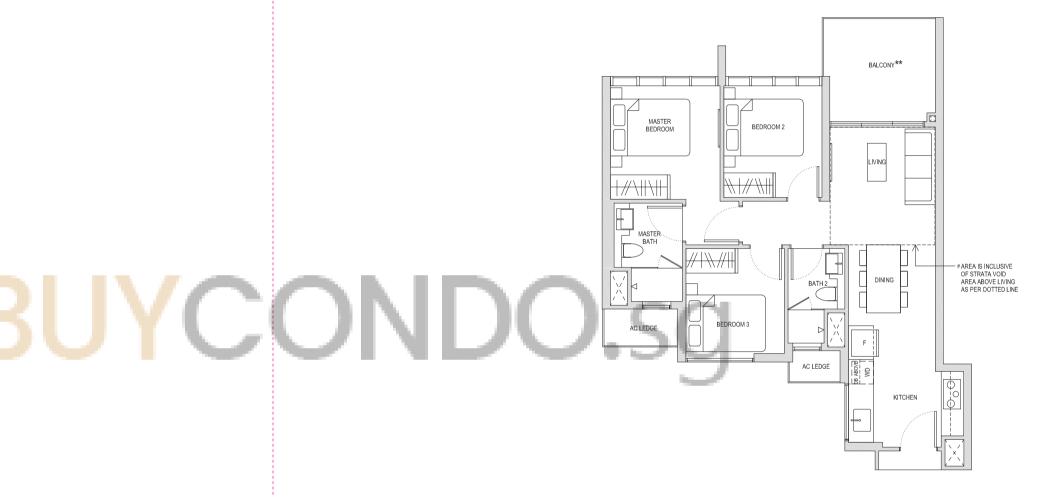

### Type C2

84sqm / 904sqft

BLOCK 26 #03-53 BLOCK 28 #03-54\* BLOCK 28 #03-64 BLOCK 30 #03-70\*

\* Mirror image

BLOCK 26 #04-43\* BLOCK 30 #04-69

\* Mirror image

BALCONY\*\*

BEDROOM 2

BEDROOM 2

BEDROOM 2

RC LEDGE (NON-STRATA).

BALCONY\*\*

BEDROOM 2

MASTER BEDROOM

BLOCK 26 #05-43\* to #13-43\* BLOCK 30 #05-69 to #13-69

BEDROOM 2

BEDROOM 2

BEDROOM 3

AC LEDGE

NITCHEN

\*\* The PES / balcony shall not be enclosed. Only URA approved balcony screens are to be used. For an illustration of the approved balcony screen, please refer to the diagram annexed hereto as "Annexure 1".