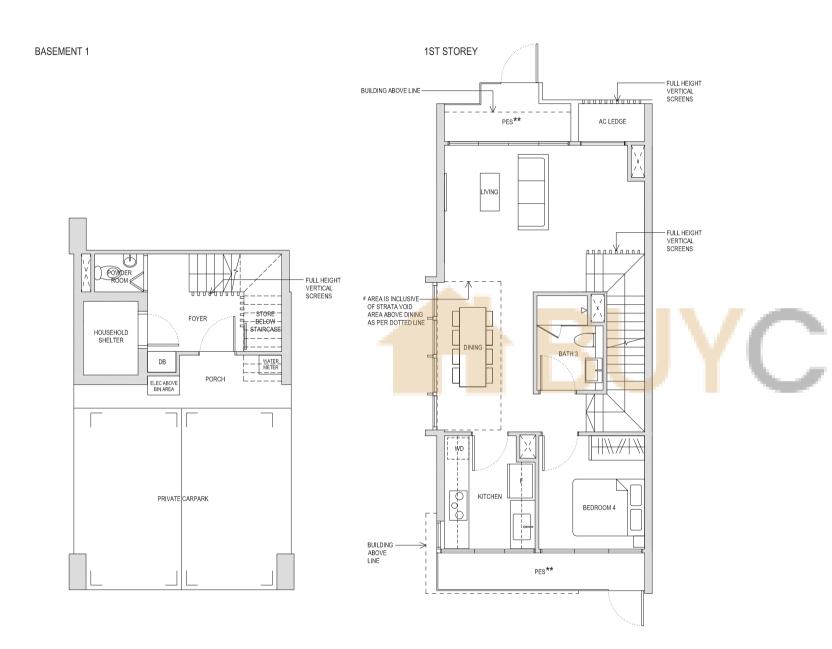

MASTER BEDROOM

DINING

MASTER BATH

X

WD

KITCHEN

DB/ST

\*\* The PES / balcony shall not be enclosed. Only URA approved balcony screens are to be used. For an illustration of the approved balcony screen, please refer to the diagram annexed hereto as "Annexure 1".