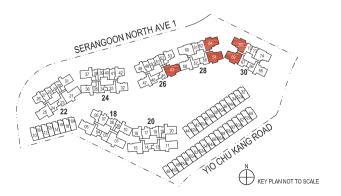

am annexed hereto as "Annexure 1".

Areas include AC Ledge, Balcony, PES and Strata Void Area (where applicable). Orientations and Fadings will differ depending on the unit you are purchasing, please refer to the key plan. Plans are not drawn to scale and subject to change as may be required or approved by the relevant authorities. All areas are estimates only and are subject to final survey.



Penthouse Four-Bedroom + Study

### Type PHS1

146sqm / 1572sqft #

BLOCK 26 #14-43 BLOCK 30 #14-69\*

\* Mirror image



BLOCK 28 #14-54 BLOCK 28 #14-64\* BLOCK 30 #14-70

\* Mirror image



\*\* The PES / balcony shall not be enclosed. Only URA approved balcony screens are to be used. For an illustration of the approved balcony screen, please refer to the diagram annexed hereto as "Annexure 1".



# Type SL1(b)

192sqm / 2067sqft #

House No 32

BALDING AROY: UNIT TORKY

THE STATE OF THE S

2ND STOREY



\*\* The PES / balcony shall not be enclosed. Only URA approved balcony screens are to be used. For an illustration of the approved balcony screen, please refer to the diagram annexed hereto as "Annexure 1".



### Type SL1

#### 192sqm / 2067sqft \*

House No 32A House No 38A House No 40 House No 34 House No 34A House No 40A House No 36 House No 42 House No 42A House No 36A House No 38

BASEMENT 1



2ND STOREY

AC LEDGE -# AREA IS INCLUSIVE OF STRATA VOID AREA ABOVE STAIRCASE AS PER DOTTED LINE AC LEDGE BUILDING ABOVE LINE

\*\* The PES / balcony shall not be enclosed. Only URA approved balcony screens are to be used. For an illustration of the approved balcony screen, please re