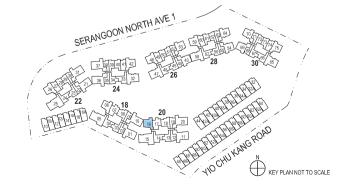

## Type A1(a)(PES)

45sqm / 484sqft

BLOCK 24 #01-38 BLOCK 26 #01-52\*

\* Mirror image

BLOCK 30 #01-71

BUYCOND

SERANGOON NORTH AVE 1

One-Bedroom + Study