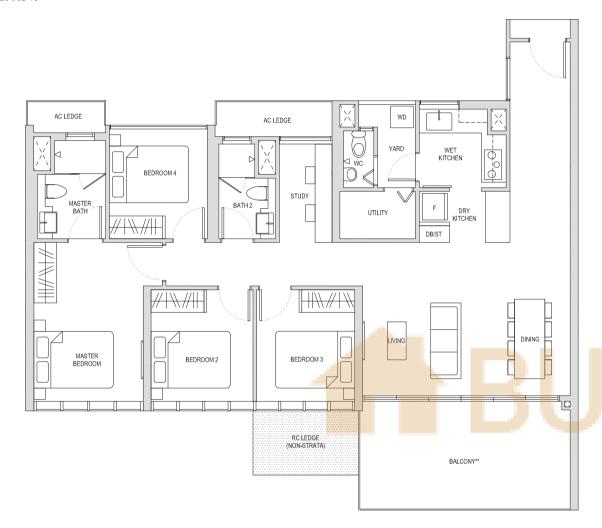

## Type DS1(c)

135sqm / 1453sqft

BLOCK 22 #04-25

#### BLOCK 22 #05-25 TO #13-25

\*\* The PES / balcony shall not be enclosed. Only URA approved balcony screens are to be used. For an illustration of the approved balcony screen, please refer to the diagram annexed hereto as "Annexure 1".