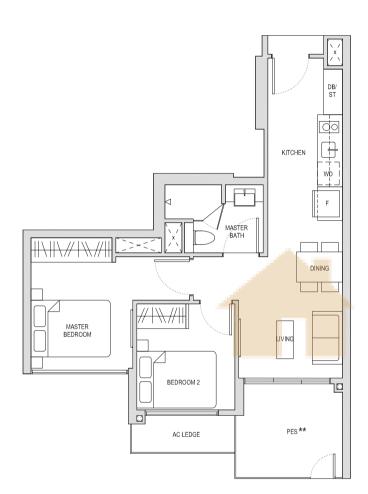

### Type C2

84sqm / 904sqft

BLOCK 26 #03-53 BLOCK 28 #03-54\* BLOCK 28 #03-64 BLOCK 30 #03-70\*

\* Mirror image

BLOCK 26 #04-43\* BLOCK 30 #04-69

\* Mirror image

BALCONY\*\*

BEDROOM 2

BEDROOM 2

BEDROOM 2

RC LEDGE (NON-STRATA).

BALCONY\*\*

BEDROOM 2

MASTER BEDROOM

BLOCK 26 #05-43\* to #13-43\* BLOCK 30 #05-69 to #13-69

BEDROOM 2

BEDROOM 2

BEDROOM 3

AC LEDGE

NITCHEN

\*\* The PES / balcony shall not be enclosed. Only URA approved balcony screens are to be used. For an illustration of the approved balcony screen, please refer to the diagram annexed hereto as "Annexure 1".