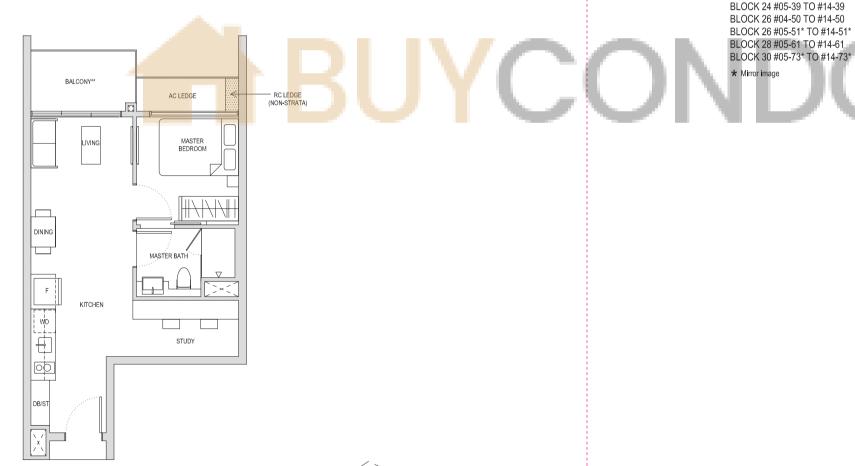

### Type AS1

50sqm / 538sqft

BLOCK 22 #04-29\* BLOCK 24 #04-39 BLOCK 26 #04-51\* BLOCK 28 #04-61 BLOCK 30 #04-73\*

\* Mirror image

BLOCK 22 #05-29\* TO #14-29\* BLOCK 24 #04-40\* TO #14-40\* BLOCK 24 #05-39 TO #14-39 BLOCK 26 #04-50 TO #14-50 BLOCK 26 #05-51\* TO #14-51\*

\*\* The PES / balcony shall not be enclosed. Only URA approved balcony screens are to be used. For an illustration of the approved balcony screen, please refer to the diagram annexed hereto as "Annexure 1".