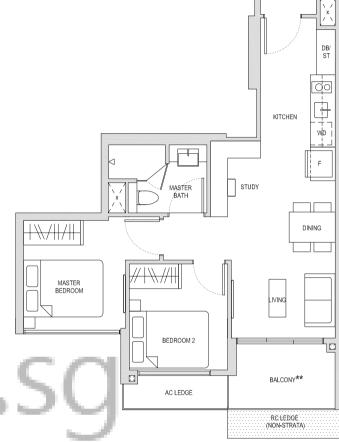

### Type C2

84sqm / 904sqft

BLOCK 26 #03-53 BLOCK 28 #03-54\* BLOCK 28 #03-64 BLOCK 30 #03-70\*

\* Mirror image

BLOCK 26 #04-43\* BLOCK 30 #04-69

\* Mirror image

BALCONY\*\*

BEDROOM 2

BEDROOM 2

BEDROOM 2

RC LEDGE (NON-STRATA).

BALCONY\*\*

BEDROOM 2

MASTER BEDROOM

BLOCK 26 #05-43\* to #13-43\* BLOCK 30 #05-69 to #13-69

BEDROOM 2

BEDROOM 2

BEDROOM 3

AC LEDGE

NITCHEN

\*\* The PES / balcony shall not be enclosed. Only URA approved balcony screens are to be used. For an illustration of the approved balcony screen, please refer to the diagram annexed hereto as "Annexure 1".