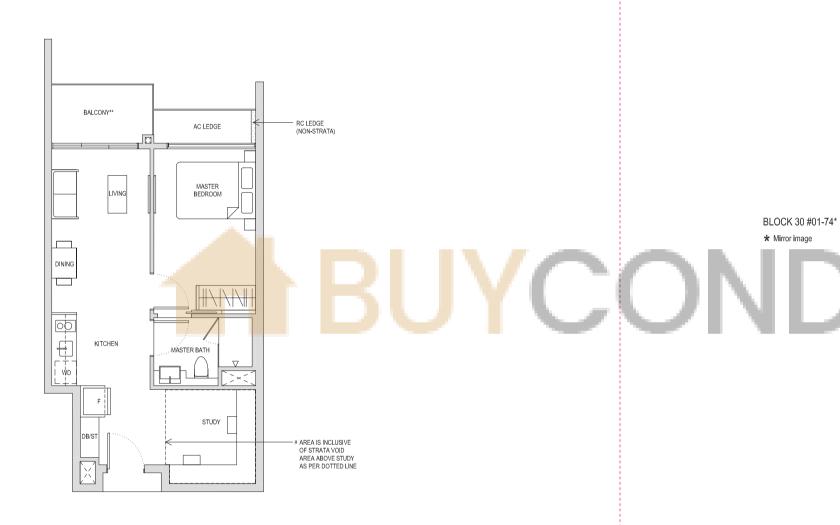

### Type A1

44sqm / 474sqft

BLOCK 28 #05-63 TO #12-63 BLOCK 30 #05-71\* TO #12-71\*

\* Mirror image

BLOCK 22 #03-30, #05-30 TO #14-30 BLOCK 24 #03-38\*, #05-38\* TO #14-38\* BALCONY\*\*

AC LEDGE

RC LEDGE
(NON-STRATA)

MASTER BEDROOM

DINING

MASTER BATH

X

WD

KITCHEN

DB/ST

\*\* The PES / balcony shall not be enclosed. Only URA approved balcony screens are to be used. For an illustration of the approved balcony screen, please refer to the diagram annexed hereto as "Annexure 1".