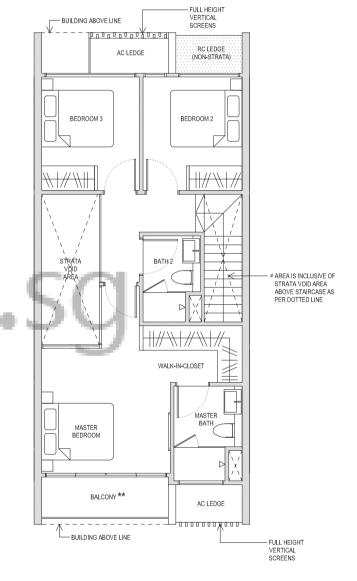

### Type C2

84sqm / 904sqft

BLOCK 26 #03-53 BLOCK 28 #03-54\* BLOCK 28 #03-64 BLOCK 30 #03-70\*

\* Mirror image

BLOCK 26 #04-43\* BLOCK 30 #04-69

\* Mirror image

BALCONY\*\*

BEDROOM 2

BEDROOM 2

BEDROOM 2

RC LEDGE (NON-STRATA).

BALCONY\*\*

BEDROOM 2

MASTER BEDROOM

BLOCK 26 #05-43\* to #13-43\* BLOCK 30 #05-69 to #13-69

BEDROOM 2

BEDROOM 2

BEDROOM 3

AC LEDGE

NITCHEN

\*\* The PES / balcony shall not be enclosed. Only URA approved balcony screens are to be used. For an illustration of the approved balcony screen, please refer to the diagram annexed hereto as "Annexure 1".