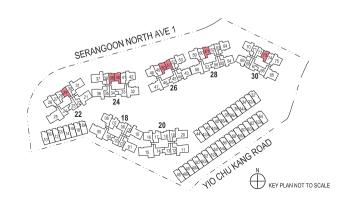

## Type A1(a)(PES)

45sqm / 484sqft

BLOCK 24 #01-38 BLOCK 26 #01-52\*

\* Mirror image

BLOCK 30 #01-71

BUYCOND

SERANGOON NORTH AVE 1

One-Bedroom + Study