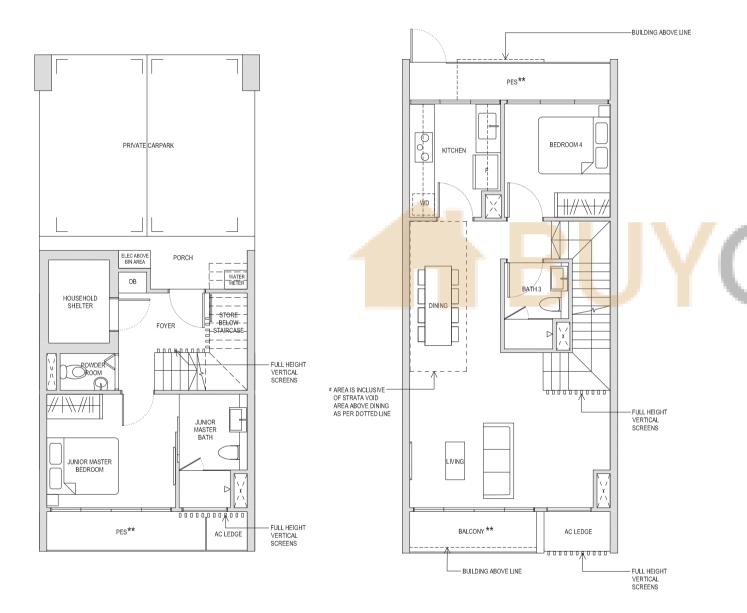

# Type SL1(b)

192sqm / 2067sqft #

House No 32

BALDING AROY: UNIT TORKY

THE STATE OF THE S

2ND STOREY

\*\* The PES / balcony shall not be enclosed. Only URA approved balcony screens are to be used. For an illustration of the approved balcony screen, please refer to the diagram annexed hereto as "Annexure 1".

### Type SL1

#### 192sqm / 2067sqft \*

House No 32A House No 38A House No 40 House No 34 House No 34A House No 40A House No 36 House No 42 House No 42A House No 36A House No 38

BASEMENT 1

2ND STOREY

AC LEDGE -# AREA IS INCLUSIVE OF STRATA VOID AREA ABOVE STAIRCASE AS PER DOTTED LINE AC LEDGE BUILDING ABOVE LINE