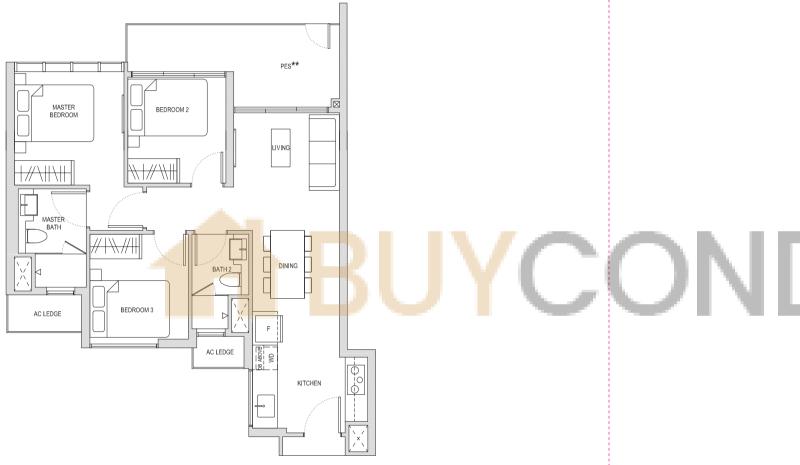

### Type A1

44sqm / 474sqft

BLOCK 18 #02-02\* BLOCK 20 #02-12\* BLOCK 22 #02-22\* BLOCK 24 #02-35

\* Mirror image

BLOCK 18 #03-02\*, #05-02\* TO #12-02\* BLOCK 20 #03-12\*, #05-12\* TO #12-12\* BLOCK 22 #03-22\*, #05-22\* TO #12-22\* BLOCK 24 #03-35, #05-35 TO #14-35

\* Mirror image

\*\* The PES / balcony shall not be enclosed. Only URA approved balcony screens are to be used. For an illustration of the approved balcony screen, please refer to the diagram annexed hereto as "Annexure 1".

Areas include AC Ledge, Balcony, PES and Strata Void Area (where applicable). Orientations and Facings will differ depending on the unit you are purchasing, please refer to the key plan. Plans are not drawn to scale and subject to change as may be required or approved by the relevant authorities. All areas are estimates only and are subject to final survey.