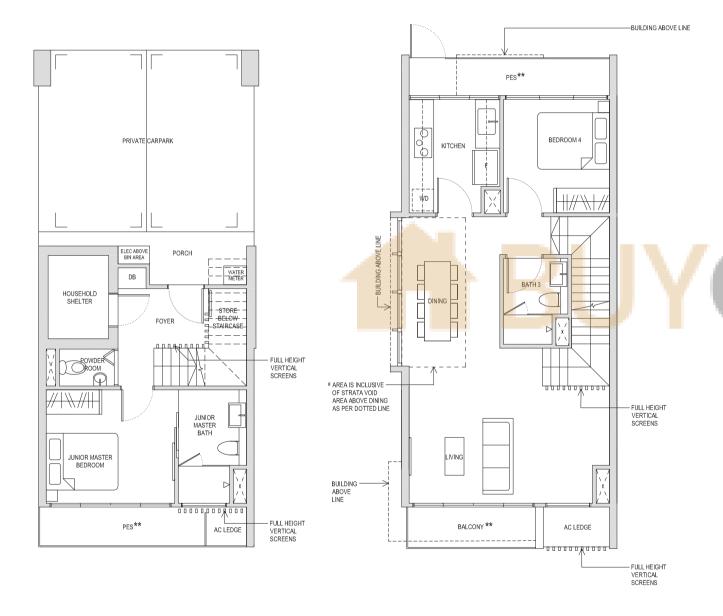

se No 34 House No 34A House No 40A House No 36 House No 42 House No 42A House No 36A House No 38

BASEMENT 1



2ND STOREY

AC LEDGE -# AREA IS INCLUSIVE OF STRATA VOID AREA ABOVE STAIRCASE AS PER DOTTED LINE AC LEDGE BUILDING ABOVE LINE

\*\* The PES / balcony shall not be enclosed. Only URA approved balcony screens are to be used. For an illustration of the approved balcony screen, please refer to the diagram annexed hereto as "Annexure 1".



# Type SL1(a)

194sqm / 2088sqft \*

House No 44



2ND STOREY



\*\* The PES / balcony shall not be enclosed. Only URA approved balcony screens are to be used. For an illustration of the approved balcony screen, please refer to the diagram annexed hereto as "Annexure 1".



# Type SL2B(a)

216sqm / 2325sqft #

House No 10

BASEMENT 1 1ST STOREY



2ND STOREY



\*\* The PES / balcony shall not be enclosed. Only URA approved balcony screens are to be used. For an illustration of the approved balcony screen, please refer to the diagram annexed hereto as "Annexure 1".



### **Type SL2B**

214sqm / 2303sqft #

House No 10A

House No 12

House No 12A House No 14

House No 14A House No 16

BASEMENT 1

1ST STOREY



2ND STOREY



\*\* The PES / balcony shall not be enclosed. Only URA approved balcony screens are to be used. For an illustration of the approved balcony screen, please refer to the diagram annexed hereto as "Annexure 1".





# Type SL2B(b)

216sqm / 2325sqft #

House No 16A

BASEMENT 1

SIT STOREY

PRIVATE CARPANIX

A APRIX DIVIDING AND CHARPANIX

A APRIX DIVIDING AND C

BALCONY \*\*

BUILDING ABOVE LINE

2ND STOREY

BEDRO