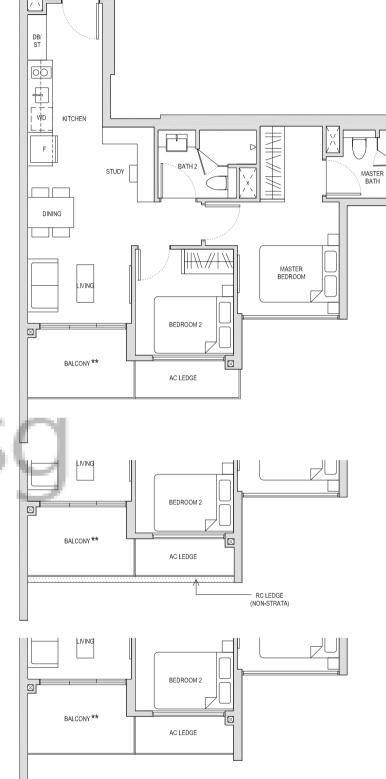

## Type B1(PES)

59sqm / 635sqft

BLOCK 18 #01-03 BLOCK 20 #01-13 BLOCK 22 #01-23 BLOCK 24 #01-34\* BLOCK 26 #01-45 BLOCK 28 #01-56 BLOCK 30 #01-67\*

\* Mirror image

BUYCONDO.

Two-Bedroom + Study

### **Type BS1**

58sqm / 624sqft

BLOCK 18 #02-03 BLOCK 20 #02-13 BLOCK 22 #02-23 BLOCK 24 #02-34\* BLOCK 26 #02-45 BLOCK 28 #02-56 BLOCK 30 #02-67\*

\* Mirror image

BLOCK 18 #03-03 BLOCK 20 #03-13 BLOCK 22 #03-23 BLOCK 24 #03-34\* BLOCK 26 #03-45 BLOCK 28 #03-56 BLOCK 30 #03-67\*

### Type BS1

58sqm / 624sqft

BLOCK 18 #04-03 BLOCK 20 #04-13 BLOCK 22 #04-23 BLOCK 24 #04-34\* BLOCK 26 #04-45 BLOCK 28 #04-56 BLOCK 30 #04-67\*

\* Mirror image

BLOCK 18 #05-03 to #13-03 BLOCK 20 #05-13 to #13-13 BLOCK 22 #05-23 to #13-23 BLOCK 24 #05-34\* to #14-34\* BLOCK 26 #05-45 to #14-45 BLOCK 28 #05-56 to #14-56 BLOCK 30 #05-67\* to #14-67\*

Two-Bedroom Premium

## Type BP1(PES)

72sqm / 775sqft

BLOCK 18 #01-07 BLOCK 20 #01-17

\*\* The PES / balcony shall not be enclosed. Only URA approved balcony screens are to be used. For an illustration of the approved balcony screen, please refer to the diagram annexed hereto as "Annexure 1".