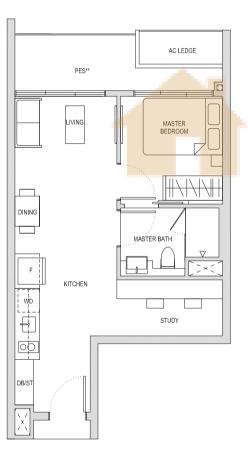

## Type A1(PES)

45sqm / 484sqft

BLOCK 18 #01-02\* BLOCK 20 #01-12\* BLOCK 22 #01-22\* BLOCK 24 #01-35

\* Mirror image

BLOCK 22 #01-30

\*\* The PES / balcony shall not be enclosed. Only URA approved balcony screens are to be used. For an illustration of the approved balcony screen, please refer to the

diagram annexed hereto as "Annexure 1".

Areas include AC Ledge, Balcony, PES and Strata Void Area (where applicable). Orientations and Facings will differ depending on the unit you are purchasing, please refer to the key plan. Plans are not drawn to scale and subject to change as may be required or approved by the relevant authorities. All areas are estimates only and are subject to final survey.

Areas include AC Ledge, Balcony, PES and Strata Void Area (where applicable). Orientations and Facings will differ depending on the unit you are purchasing, please refer to the key plan. Plans are not drawn to scale and subject to change as may be required or approved by the relevant authorities. All areas are estimates only and are subject to final survey.