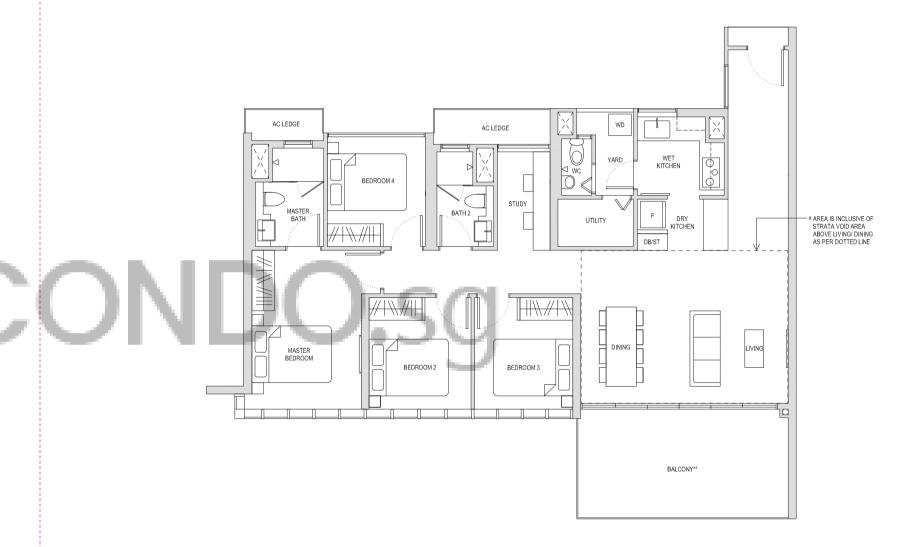

Four-Bedroom + Study

## Type DS1(PES)

135sqm / 1453sqft

BLOCK 18 #01-05

#### BLOCK 20 #01-15

\*\* The PES / balcony shall not be enclosed. Only URA approved balcony screens are to be used. For an illustration of the approved balcony screen, please refer to the diagram annexed hereto as "Annexure 1".

Areas include AC Ledge, Balcony, PES and Strata Void Area (where applicable). Orientations and Facings will differ depending on the unit you are purchasing, please refer to the key plan. Plans are not drawn to scale and subject to change as may be required or approved by the relevant authorities. All areas are estimates only and are subject to final survey.