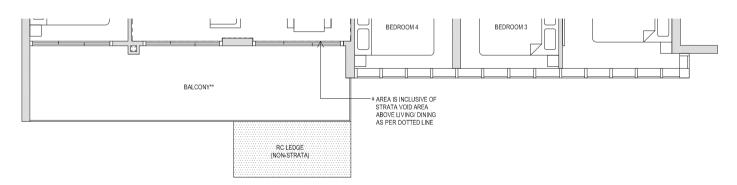

Four-Bedroom + Study

## Type DS1(PES)

135sqm / 1453sqft

BLOCK 18 #01-05

#### BLOCK 20 #01-15

\*\* The PES / balcony shall not be enclosed. Only URA approved balcony screens are to be used. For an illustration of the approved balcony screen, please refer to the diagram annexed hereto as "Annexure 1".

Areas include AC Ledge, Balcony, PES and Strata Void Area (where applicable). Orientations and Facings will differ depending on the unit you are purchasing, please refer to the key plan. Plans are not drawn to scale and subject to change as may be required or approved by the relevant authorities. All areas are estimates only and are subject to final survey.