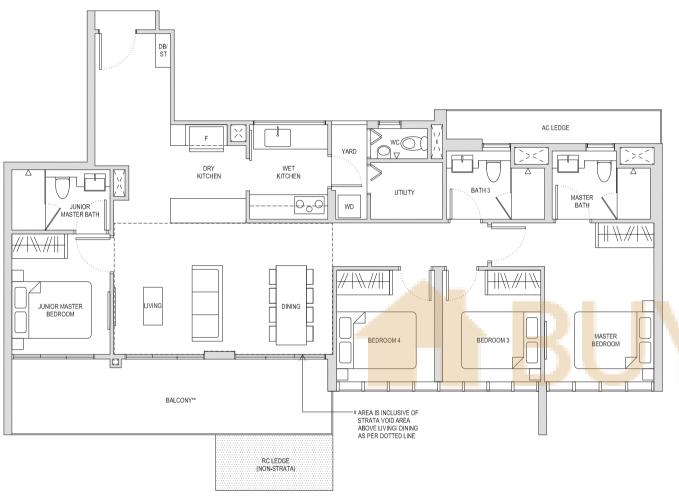

Four-Bedroom + Study

## Type DS1(PES)

135sqm / 1453sqft

BLOCK 18 #01-05

#### BLOCK 20 #01-15

\*\* The PES / balcony shall not be enclosed. Only URA approved balcony screens are to be used. For an illustration of the approved balcony screen, please refer to the diagram annexed hereto as "Annexure 1".

Areas include AC Ledge, Balcony, PES and Strata Void Area (where applicable). Orientations and Facings will differ depending on the unit you are purchasing, please refer to the key plan. Plans are not drawn to scale and subject to change as may be required or approved by the relevant authorities. All areas are estimates only and are subject to final survey.