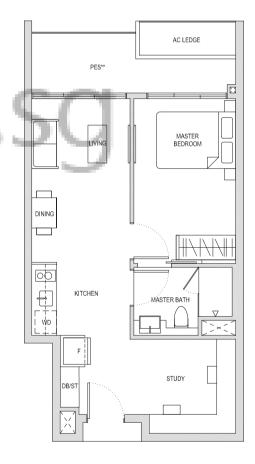

## Type A1(a)(PES)

45sqm / 484sqft

BLOCK 24 #01-38 BLOCK 26 #01-52\*

\* Mirror image

BLOCK 30 #01-71

BUYCOND

SERANGOON NORTH AVE 1

One-Bedroom + Study

## Type A1(PES)

45sqm / 484sqft

BLOCK 18 #01-02\* BLOCK 20 #01-12\* BLOCK 22 #01-22\* BLOCK 24 #01-35

\* Mirror image

BLOCK 22 #01-30

\*\* The PES / balcony shall not be enclosed. Only URA approved balcony screens are to be used. For an illustration of the approved balcony screen, please refer to the

diagram annexed hereto as "Annexure 1".

Areas include AC Ledge, Balcony, PES and Strata Void Area (where applicable). Orientations and Facings will differ depending on the unit you are purchasing, please refer to the key plan. Plans are not drawn to scale and subject to change as may be required or approved by the relevant authorities. All areas are estimates only and are subject to final survey.