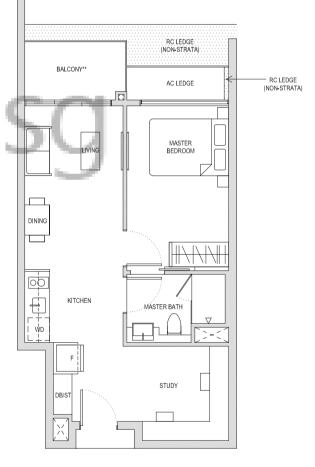

## Type A1(PES)

45sqm / 484sqft

BLOCK 18 #01-02\* BLOCK 20 #01-12\* BLOCK 22 #01-22\* BLOCK 24 #01-35

\* Mirror image

BLOCK 22 #01-30

\*\* The PES / balcony shall not be enclosed. Only URA approved balcony screens are to be used. For an illustration of the approved balcony screen, please refer to the

diagram annexed hereto as "Annexure 1".

Areas include AC Ledge, Balcony, PES and Strata Void Area (where applicable). Orientations and Facings will differ depending on the unit you are purchasing, please refer to the key plan. Plans are not drawn to scale and subject to change as may be required or approved by the relevant authorities. All areas are estimates only and are subject to final survey.