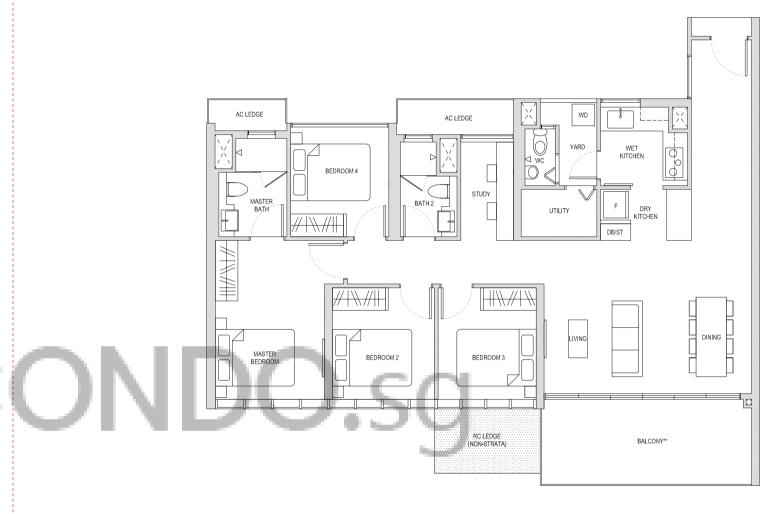

## Type CD1(a)

107sqm / 1152sqft

BLOCK 20 #04-11\* BLOCK 20 #04-20 BLOCK 22 #04-31 BLOCK 24 #04-37\*

\* Mirror image

BALCONY \*\*

\*\* The PES / balcony shall not be enclosed. Only URA approved balcony screens are to be used. For an illustration of the approved balcony screen, please refer to the diagram annexed hereto as "Annexure 1".