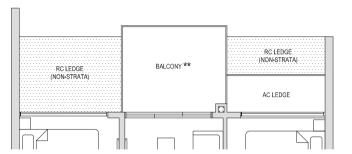

## Type A1(PES)

45sqm / 484sqft

BLOCK 18 #01-02\* BLOCK 20 #01-12\* BLOCK 22 #01-22\* BLOCK 24 #01-35

\* Mirror image

BLOCK 22 #01-30

\*\* The PES / balcony shall not be enclosed. Only URA approved balcony screens are to be used. For an illustration of the approved balcony screen, please refer to the

diagram annexed hereto as "Annexure 1".

Areas include AC Ledge, Balcony, PES and Strata Void Area (where applicable). Orientations and Facings will differ depending on the unit you are purchasing, please refer to the key plan. Plans are not drawn to scale and subject to change as may be required or approved by the relevant authorities. All areas are estimates only and are subject to final survey.

One-Bedroom