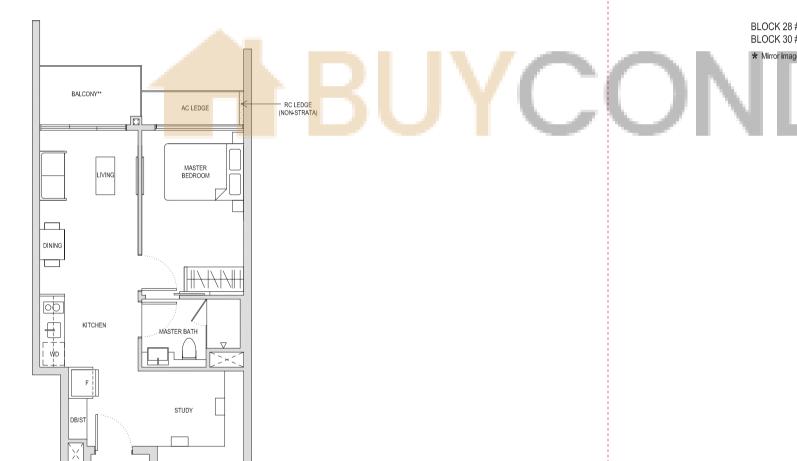

## Type A1(PES)

45sqm / 484sqft

BLOCK 18 #01-02\* BLOCK 20 #01-12\* BLOCK 22 #01-22\* BLOCK 24 #01-35

\* Mirror image

BLOCK 22 #01-30

\*\* The PES / balcony shall not be enclosed. Only URA approved balcony screens are to be used. For an illustration of the approved balcony screen, please refer to the

diagram annexed hereto as "Annexure 1".

Areas include AC Ledge, Balcony, PES and Strata Void Area (where applicable). Orientations and Facings will differ depending on the unit you are purchasing, please refer to the key plan. Plans are not drawn to scale and subject to change as may be required or approved by the relevant authorities. All areas are estimates only and are subject to final survey.