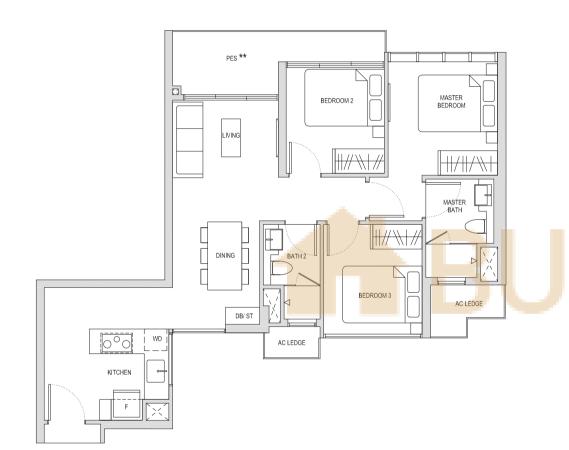

### Type A1

44sqm / 474sqft

BLOCK 28 #05-63 TO #12-63 BLOCK 30 #05-71\* TO #12-71\*

\* Mirror image

BLOCK 22 #03-30, #05-30 TO #14-30 BLOCK 24 #03-38\*, #05-38\* TO #14-38\* BALCONY\*\*

AC LEDGE

RC LEDGE
(NON-STRATA)

MASTER BEDROOM

DINING

MASTER BATH

X

WD

KITCHEN

DB/ST

\*\* The PES / balcony shall not be enclosed. Only URA approved balcony screens are to be used. For an illustration of the approved balcony screen, please refer to the diagram annexed hereto as "Annexure 1".