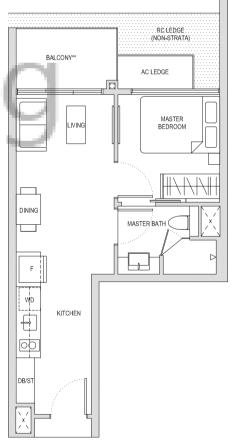

### Type A1

44sqm / 474sqft

BLOCK 22 #02-30 BLOCK 24 #02-38

BLOCK 26 #02-52 BLOCK 30 #02-71\*

\* Mirror image

BLOCK 26 #02-44\* BLOCK 28 #02-55\* BLOCK 30 #02-68 **\*** Mirror image

\*\* The PES / balcony shall not be enclosed. Only URA approved balcony screens are to be used. For an illustration of the approved balcony screen, please refer to the diagram annexed hereto as "Annexure 1".

### Type A1

44sqm / 474sqft

BLOCK 28 #05-63 TO #12-63 BLOCK 30 #05-71\* TO #12-71\*

\* Mirror image

BLOCK 22 #03-30, #05-30 TO #14-30 BLOCK 24 #03-38\*, #05-38\* TO #14-38\* BALCONY\*\*

AC LEDGE

RC LEDGE
(NON-STRATA)

MASTER BEDROOM

DINING

MASTER BATH

X

WD

KITCHEN

DB/ST

\*\* The PES / balcony shall not be enclosed. Only URA approved balcony screens are to be used. For an illustration of the approved balcony screen, please refer to the diagram annexed hereto as "Annexure 1".