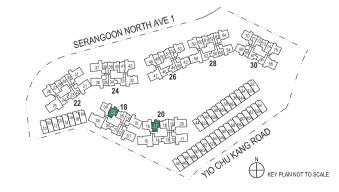

## Type A1(a)(PES)

45sqm / 484sqft

BLOCK 24 #01-38 BLOCK 26 #01-52\*

\* Mirror image

BLOCK 30 #01-71

BUYCOND

SERANGOON NORTH AVE 1

One-Bedroom + Study