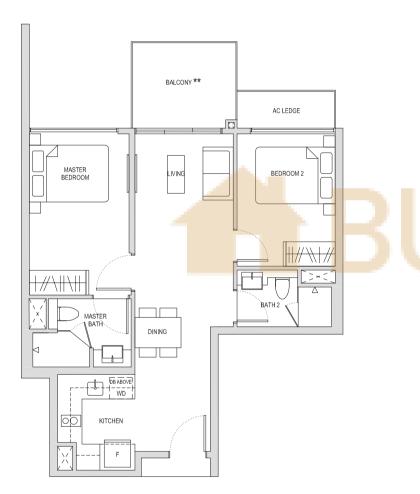

### Type A1

44sqm / 474sqft

BLOCK 18 #02-09 BLOCK 20 #02-19

BLOCK 18 #03-09 TO #14-09 BLOCK 20 #03-19 TO #14-19

\* Mirror image

\*\* The PES / balcony shall not be enclosed. Only URA approved balcony screens are to be used. For an illustration of the approved balcony screen, please refer to the diagram annexed hereto as "Annexure 1".

Areas include AC Ledge, Balcony, PES and Strata Void Area (where applicable). Orientations and Facings will differ depending on the unit you are purchasing, please refer to the key plan. Plans are not drawn to scale and subject to change as may be required or approved by the relevant authorities. All areas are estimates only and are subject to final survey.