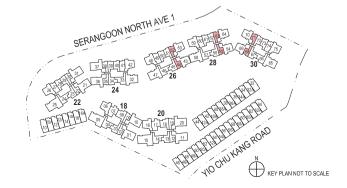

## Type A1(a)(PES)

45sqm / 484sqft

BLOCK 24 #01-38 BLOCK 26 #01-52\*

\* Mirror image

BLOCK 30 #01-71

BUYCOND

SERANGOON NORTH AVE 1

One-Bedroom + Study

## Type AS1(PES)

52sqm / 560sqft

BLOCK 22 #01-28

BLOCK 22 #01-29\*

\* Mirror image

\*\* The PES / balcony shall not be enclosed. Only URA approved balcony screens are to be used. For an illustration of the approved balcony screen, please refer to the diagram annexed hereto as "Annexure 1".

Areas include AC Ledge, Balcony, PES and Strata Void Area (where applicable). Orientations and Facings will differ depending on the unit you are purchasing, please refer to the key plan. Plans are not drawn to scale and subject to change as may be required or approved by the relevant authorities. All areas are estimates only and are subject to final survey.