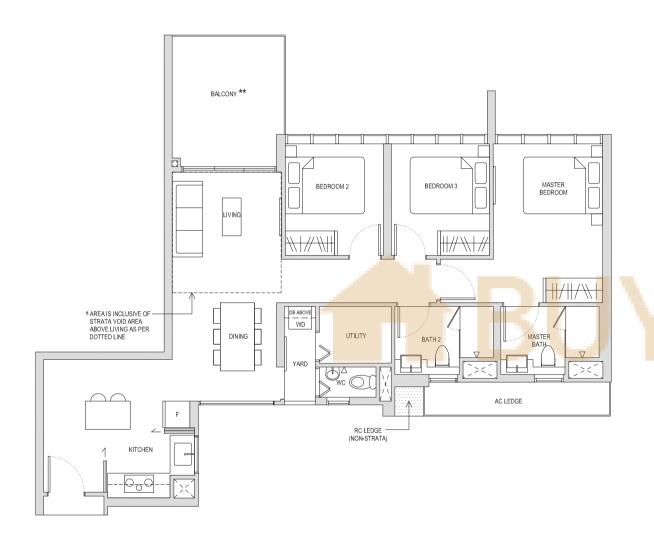

## Type CD1(a)

107sqm / 1152sqft

BLOCK 20 #04-11\* BLOCK 20 #04-20 BLOCK 22 #04-31 BLOCK 24 #04-37\*

\* Mirror image

BALCONY \*\*

\*\* The PES / balcony shall not be enclosed. Only URA approved balcony screens are to be used. For an illustration of the approved balcony screen, please refer to the diagram annexed hereto as "Annexure 1".