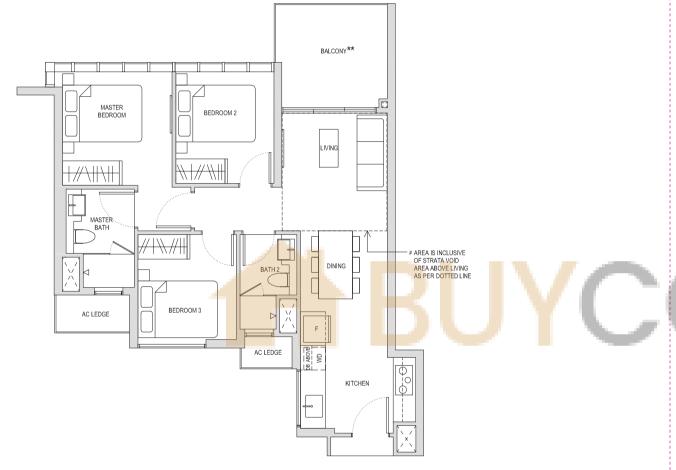

## Type A1(PES)

45sqm / 484sqft

BLOCK 18 #01-02\* BLOCK 20 #01-12\* BLOCK 22 #01-22\* BLOCK 24 #01-35

\* Mirror image

BLOCK 22 #01-30

\*\* The PES / balcony shall not be enclosed. Only URA approved balcony screens are to be used. For an illustration of the approved balcony screen, please refer to the

diagram annexed hereto as "Annexure 1".

Areas include AC Ledge, Balcony, PES and Strata Void Area (where applicable). Orientations and Facings will differ depending on the unit you are purchasing, please refer to the key plan. Plans are not drawn to scale and subject to change as may be required or approved by the relevant authorities. All areas are estimates only and are subject to final survey.

Areas include AC Ledge, Balcony, PES and Strata Void Area (where applicable). Orientations and Facings will differ depending on the unit you are purchasing, please refer to the key plan. Plans are not drawn to scale and subject to change as may be required or approved by the relevant authorities. All areas are estimates only and are subject to final survey.