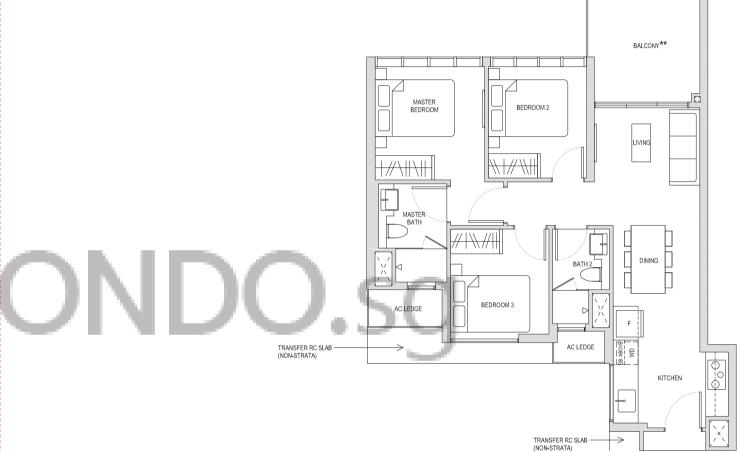

### Type A1

44sqm / 474sqft

BLOCK 18 #02-02\* BLOCK 20 #02-12\* BLOCK 22 #02-22\* BLOCK 24 #02-35

\* Mirror image

BLOCK 18 #03-02\*, #05-02\* TO #12-02\* BLOCK 20 #03-12\*, #05-12\* TO #12-12\* BLOCK 22 #03-22\*, #05-22\* TO #12-22\* BLOCK 24 #03-35, #05-35 TO #14-35

\* Mirror image

\*\* The PES / balcony shall not be enclosed. Only URA approved balcony screens are to be used. For an illustration of the approved balcony screen, please refer to the diagram annexed hereto as "Annexure 1".

Areas include AC Ledge, Balcony, PES and Strata Void Area (where applicable). Orientations and Facings will differ depending on the unit you are purchasing, please refer to the key plan. Plans are not drawn to scale and subject to change as may be required or approved by the relevant authorities. All areas are estimates only and are subject to final survey.