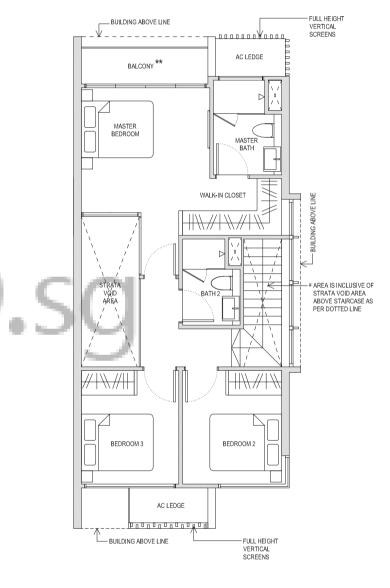

# Type SL1(b)

192sqm / 2067sqft #

House No 32

BALDING AROY: UNIT TORKY

THE STATE OF THE S

2ND STOREY

\*\* The PES / balcony shall not be enclosed. Only URA approved balcony screens are to be used. For an illustration of the approved balcony screen, please refer to the diagram annexed hereto as "Annexure 1".

### Type SL1

#### 192sqm / 2067sqft \*

House No 32A House No 38A House No 40 House No 34 House No 34A House No 40A House No 36 House No 42 House No 42A House No 36A House No 38

BASEMENT 1

2ND STOREY

AC LEDGE -# AREA IS INCLUSIVE OF STRATA VOID AREA ABOVE STAIRCASE AS PER DOTTED LINE AC LEDGE BUILDING ABOVE LINE