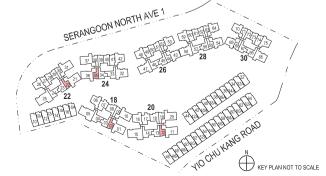

## Type A1(a)(PES)

45sqm / 484sqft

BLOCK 24 #01-38 BLOCK 26 #01-52\*

\* Mirror image

BLOCK 30 #01-71

BUYCOND

SERANGOON NORTH AVE 1

One-Bedroom + Study