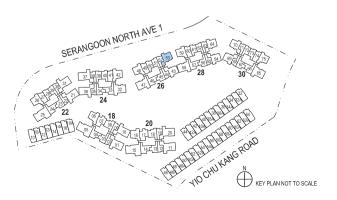

## Type A1(PES)

45sqm / 484sqft

BLOCK 18 #01-02\* BLOCK 20 #01-12\* BLOCK 22 #01-22\* BLOCK 24 #01-35

\* Mirror image

BLOCK 22 #01-30

\*\* The PES / balcony shall not be enclosed. Only URA approved balcony screens are to be used. For an illustration of the approved balcony screen, please refer to the

diagram annexed hereto as "Annexure 1".

Areas include AC Ledge, Balcony, PES and Strata Void Area (where applicable). Orientations and Facings will differ depending on the unit you are purchasing, please refer to the key plan. Plans are not drawn to scale and subject to change as may be required or approved by the relevant authorities. All areas are estimates only and are subject to final survey.

Areas include AC Ledge, Balcony, PES and Strata Void Area (where applicable). Orientations and Facings will differ depending on the unit you are purchasing, please refer to the key plan. Plans are not drawn to scale and subject to change as may be required or approved by the relevant authorities. All areas are estimates only and are subject to final survey.