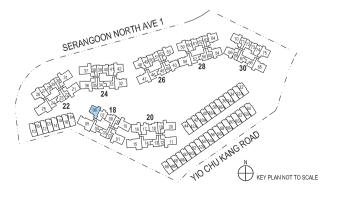

## Type A1(PES)

45sqm / 484sqft

BLOCK 18 #01-02\* BLOCK 20 #01-12\* BLOCK 22 #01-22\* BLOCK 24 #01-35

\* Mirror image

BLOCK 22 #01-30

\*\* The PES / balcony shall not be enclosed. Only URA approved balcony screens are to be used. For an illustration of the approved balcony screen, please refer to the

diagram annexed hereto as "Annexure 1".

Areas include AC Ledge, Balcony, PES and Strata Void Area (where applicable). Orientations and Facings will differ depending on the unit you are purchasing, please refer to the key plan. Plans are not drawn to scale and subject to change as may be required or approved by the relevant authorities. All areas are estimates only and are subject to final survey.