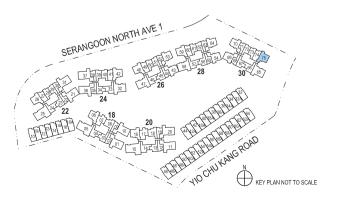

## Type A1(a)(PES)

45sqm / 484sqft

BLOCK 24 #01-38 BLOCK 26 #01-52\*

\* Mirror image

BLOCK 30 #01-71

BUYCOND

SERANGOON NORTH AVE 1

One-Bedroom + Study