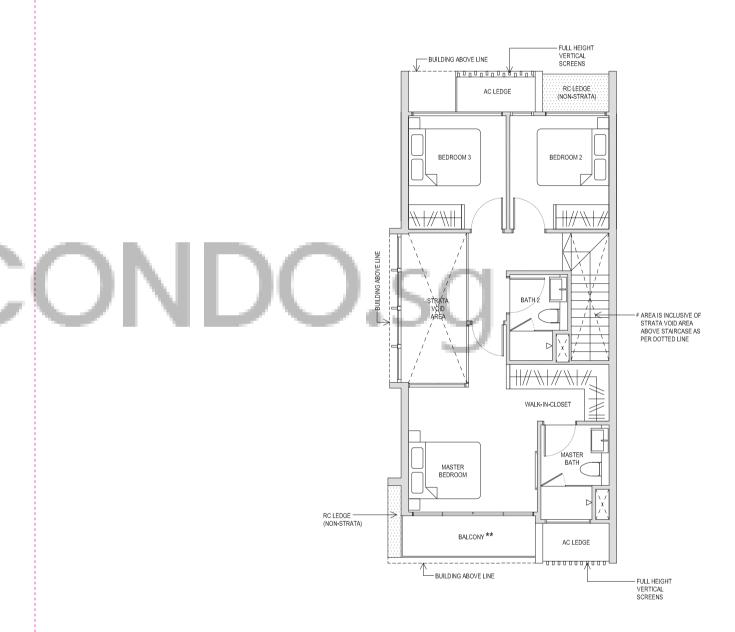

### **Type CP1**

100sqm / 1076sqft

BLOCK 28 #02-58\*

\* Mirror ima

BLOCK 24 #03-32 BLOCK 26 #03-47\* BLOCK 30 #03-65 \* Mirror image BEDROOM 3

BEDROOM 2

MASTER BEDROOM

BEDROOM 2

BALCONY \*\*

RC LEDGE

(NON-STRATA).

\*\* The PES / balcony shall not be enclosed. Only URA approved balcony screens are to be used. For an illustration of the approved balcony screen, please refer to the diagram annexed hereto as "Annexure 1".