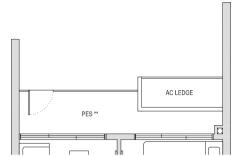

## Type A1(PES)

45sqm / 484sqft

BLOCK 18 #01-02\* BLOCK 20 #01-12\* BLOCK 22 #01-22\* BLOCK 24 #01-35

\* Mirror image

BLOCK 22 #01-30

\*\* The PES / balcony shall not be enclosed. Only URA approved balcony screens are to be used. For an illustration of the approved balcony screen, please refer to the

diagram annexed hereto as "Annexure 1".

Areas include AC Ledge, Balcony, PES and Strata Void Area (where applicable). Orientations and Facings will differ depending on the unit you are purchasing, please refer to the key plan. Plans are not drawn to scale and subject to change as may be required or approved by the relevant authorities. All areas are estimates only and are subject to final survey.