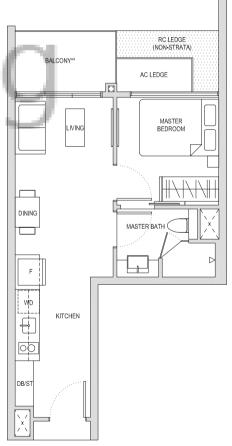

### Type A1

44sqm / 474sqft

BLOCK 28 #05-63 TO #12-63 BLOCK 30 #05-71\* TO #12-71\*

\* Mirror image

BLOCK 22 #03-30, #05-30 TO #14-30 BLOCK 24 #03-38\*, #05-38\* TO #14-38\* BALCONY\*\*

AC LEDGE

RC LEDGE
(NON-STRATA)

MASTER BEDROOM

DINING

MASTER BATH

X

WD

KITCHEN

DB/ST

\*\* The PES / balcony shall not be enclosed. Only URA approved balcony screens are to be used. For an illustration of the approved balcony screen, please refer to the diagram annexed hereto as "Annexure 1".