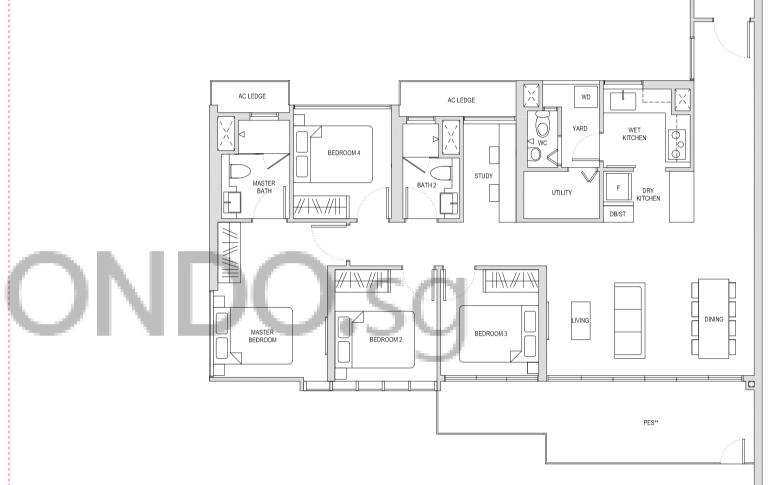

### Type C2

84sqm / 904sqft

BLOCK 26 #03-53 BLOCK 28 #03-54\* BLOCK 28 #03-64 BLOCK 30 #03-70\*

\* Mirror image

BLOCK 26 #04-43\* BLOCK 30 #04-69

\* Mirror image

BALCONY\*\*

BEDROOM 2

BEDROOM 2

BEDROOM 2

RC LEDGE (NON-STRATA).

BALCONY\*\*

BEDROOM 2

MASTER BEDROOM

BLOCK 26 #05-43\* to #13-43\* BLOCK 30 #05-69 to #13-69

BEDROOM 2

BEDROOM 2

BEDROOM 3

AC LEDGE

NITCHEN

\*\* The PES / balcony shall not be enclosed. Only URA approved balcony screens are to be used. For an illustration of the approved balcony screen, please refer to the diagram annexed hereto as "Annexure 1".