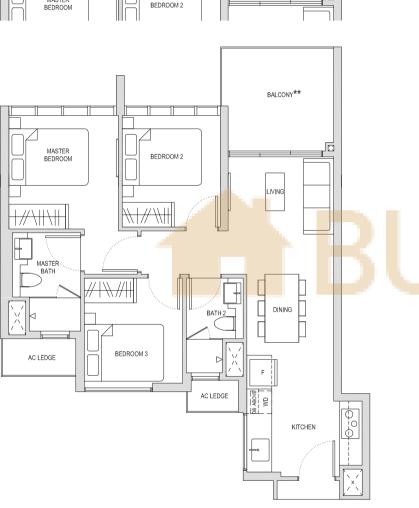

### Type A1

44sqm / 474sqft

BLOCK 28 #05-63 TO #12-63 BLOCK 30 #05-71\* TO #12-71\*

\* Mirror image

BLOCK 22 #03-30, #05-30 TO #14-30 BLOCK 24 #03-38\*, #05-38\* TO #14-38\* BALCONY\*\*

AC LEDGE

RC LEDGE
(NON-STRATA)

MASTER BEDROOM

DINING

MASTER BATH

X

WD

KITCHEN

DB/ST

\*\* The PES / balcony shall not be enclosed. Only URA approved balcony screens are to be used. For an illustration of the approved balcony screen, please refer to the diagram annexed hereto as "Annexure 1".