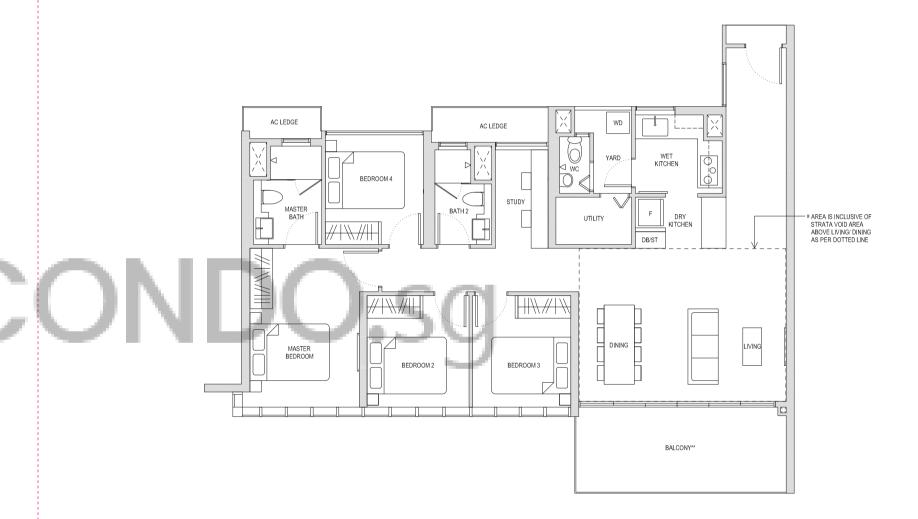

## Type CD1(a)

107sqm / 1152sqft

BLOCK 20 #04-11\* BLOCK 20 #04-20 BLOCK 22 #04-31 BLOCK 24 #04-37\*

\* Mirror image

BALCONY \*\*

\*\* The PES / balcony shall not be enclosed. Only URA approved balcony screens are to be used. For an illustration of the approved balcony screen, please refer to the diagram annexed hereto as "Annexure 1".

#### Three-Bedroom Deluxe