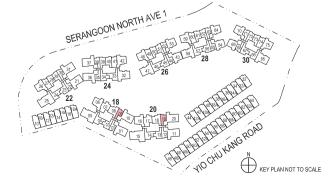

## Type A1(PES)

45sqm / 484sqft

BLOCK 18 #01-02\* BLOCK 20 #01-12\* BLOCK 22 #01-22\* BLOCK 24 #01-35

\* Mirror image

BLOCK 22 #01-30

\*\* The PES / balcony shall not be enclosed. Only URA approved balcony screens are to be used. For an illustration of the approved balcony screen, please refer to the

diagram annexed hereto as "Annexure 1".

Areas include AC Ledge, Balcony, PES and Strata Void Area (where applicable). Orientations and Facings will differ depending on the unit you are purchasing, please refer to the key plan. Plans are not drawn to scale and subject to change as may be required or approved by the relevant authorities. All areas are estimates only and are subject to final survey.

One-Bedroom