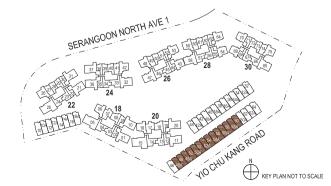

## Type A1(a)(PES)

45sqm / 484sqft

BLOCK 24 #01-38 BLOCK 26 #01-52\*

\* Mirror image

BLOCK 30 #01-71

BUYCOND

SERANGOON NORTH AVE 1

One-Bedroom + Study