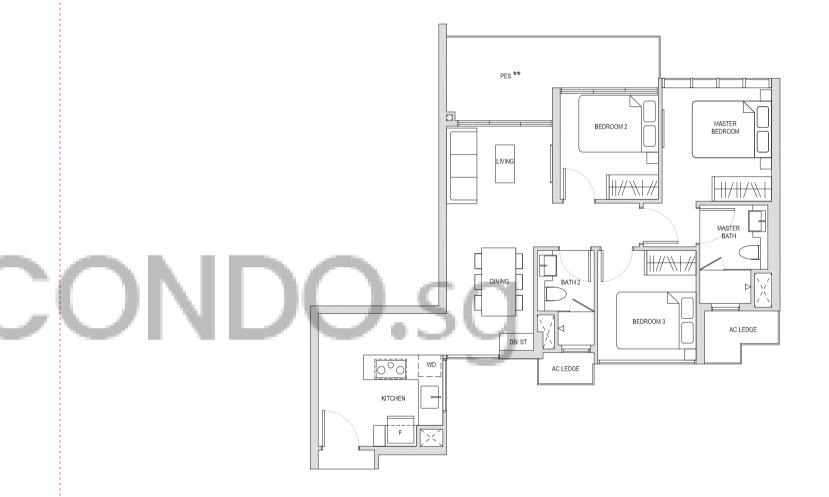

### Type A1

44sqm / 474sqft

BLOCK 28 #05-63 TO #12-63 BLOCK 30 #05-71\* TO #12-71\*

\* Mirror image

BLOCK 22 #03-30, #05-30 TO #14-30 BLOCK 24 #03-38\*, #05-38\* TO #14-38\* BALCONY\*\*

AC LEDGE

RC LEDGE
(NON-STRATA)

MASTER BEDROOM

DINING

MASTER BATH

X

WD

KITCHEN

DB/ST

\*\* The PES / balcony shall not be enclosed. Only URA approved balcony screens are to be used. For an illustration of the approved balcony screen, please refer to the diagram annexed hereto as "Annexure 1".