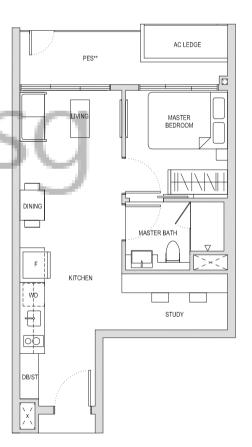

## Type A1(a)(PES)

45sqm / 484sqft

BLOCK 24 #01-38 BLOCK 26 #01-52\*

\* Mirror image

BLOCK 30 #01-71

BUYCOND

SERANGOON NORTH AVE 1

One-Bedroom + Study

One-Bedroom + Study