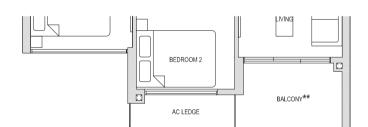

## Type A1(PES)

45sqm / 484sqft

BLOCK 18 #01-02\* BLOCK 20 #01-12\* BLOCK 22 #01-22\* BLOCK 24 #01-35

\* Mirror image

BLOCK 22 #01-30

\*\* The PES / balcony shall not be enclosed. Only URA approved balcony screens are to be used. For an illustration of the approved balcony screen, please refer to the

diagram annexed hereto as "Annexure 1".

Areas include AC Ledge, Balcony, PES and Strata Void Area (where applicable). Orientations and Facings will differ depending on the unit you are purchasing, please refer to the key plan. Plans are not drawn to scale and subject to change as may be required or approved by the relevant authorities. All areas are estimates only and are subject to final survey.

Areas include AC Ledge, Balcony, PES and Strata Void Area (where applicable). Orientations and Facings will differ depending on the unit you are purchasing, please refer to the key plan. Plans are not drawn to scale and subject to change as may be required or approved by the relevant authorities. All areas are estimates only and are subject to final survey.