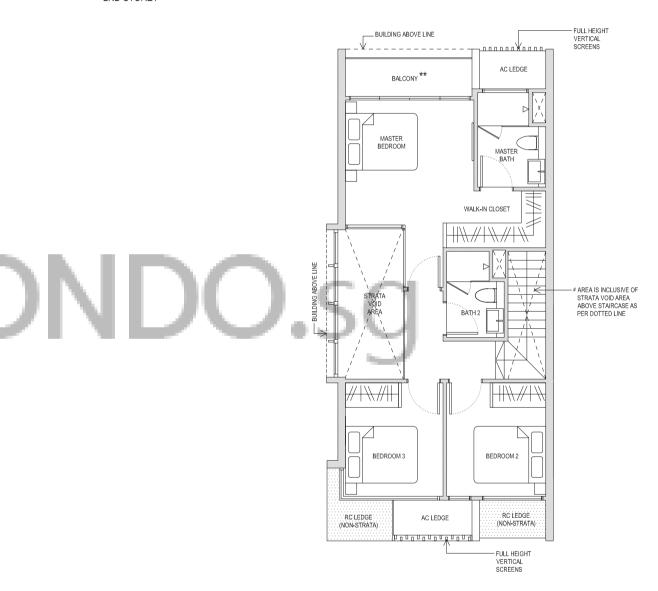

e PES / balcony shall not be enclosed. Only URA approved balcony screens are to be used. For an illustration of the approved balcony screen, please refer to the diagram annexed hereto as "Annexure 1".



### Type SL1

#### 192sqm / 2067sqft \*

House No 32A House No 38A House No 40 House No 34 House No 34A House No 40A House No 36 House No 42 House No 42A House No 36A House No 38

BASEMENT 1



2ND STOREY

AC LEDGE -# AREA IS INCLUSIVE OF STRATA VOID AREA ABOVE STAIRCASE AS PER DOTTED LINE AC LEDGE BUILDING ABOVE LINE

\*\* The PES / balcony shall not be enclosed. Only URA approved balcony screens are to be used. For an illustration of the approved balcony screen, please refer to the diagram annexed hereto as "Annexure 1".



# Type SL1(a)

194sqm / 2088sqft \*

House No 44



2ND STOREY



\*\* The PES / balcony shall not be enclosed. Only URA approved balcony screens are to be used. For an illustration of the approved balcony screen, please refer to the diagram annexed hereto as "Annexure 1".



# Type SL2B(a)

216sqm / 2325sqft #

House No 10

BASEMENT 1 1ST STOREY



2ND STOREY



\*\* The PES / balcony shall not be enclosed. Only URA approved balcony screens are to be used. For an illustration of the approved balcony screen, please refer to the diagram annexed hereto as "Annexure 1".



### **Type SL2B**

214sqm / 2303sqft #

House No 10A

House No 12

House No 12A House No 14

House No 14A House No 16

BASEMENT 1

1ST STOREY



2ND STOREY



\*\* The PES / balcony shall not be enclosed. Only URA approved balcony screens are to be used. For an illustration of the appro