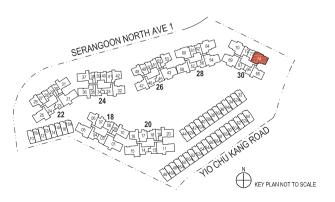

Areas include AC Ledge, Balcony, PES and Strata Void Area (where applicable). Orientations and Facings will differ depending on the unit you are purchasing, please refer to the key plan. Plans are not drawn to scale and subject to change as may be required or approved by the relevant authorities. All areas are estimates only and are subject to final survey.

Areas include AC Ledge, Balcony, PES and Strata Void Area (where applicable). Areas include AL Leage, Balcony, PES and Strata Vola Area (where applicable). Orientations and Facings will differ depending on the unit you are purchasing, please refer to the key plan. Plans are not drawn to scale and subject to change as may be required or approved by the relevant authorities. All areas are estimates only and are subject to final survey.

Areas include AC Ledge, Balcony, PES and Strata Void Area (where applicable). Orientations and Fadngs will differ depending on the unit you are purchasing, please refer to the key plan. Plans are not drawn to scale and subject to change as may be required or approved by the relevant authorities. All areas are estimates only and are subject to final survey.

Areas include AC Ledge, Balcony, PES and Strata Void Area (where applicable). Orientations and Fadings will differ depending on the unit you are purchasing, please refer to the key plan. Plans are not drawn to scale and subject to change as may be required or approved by the relevant authorities. All areas are estimates only and are subject to final survey.