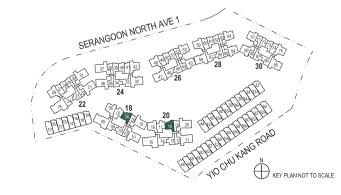

## Type A1(PES)

45sqm / 484sqft

BLOCK 18 #01-02\* BLOCK 20 #01-12\* BLOCK 22 #01-22\* BLOCK 24 #01-35

\* Mirror image

BLOCK 22 #01-30

\*\* The PES / balcony shall not be enclosed. Only URA approved balcony screens are to be used. For an illustration of the approved balcony screen, please refer to the

diagram annexed hereto as "Annexure 1".

Areas include AC Ledge, Balcony, PES and Strata Void Area (where applicable). Orientations and Facings will differ depending on the unit you are purchasing, please refer to the key plan. Plans are not drawn to scale and subject to change as may be required or approved by the relevant authorities. All areas are estimates only and are subject to final survey.

## Type A1(PES)

45sqm / 484sqft

BLOCK 18 #01-09 BLOCK 20 #01-19

BLOCK 26 #01-44\* BLOCK 28 #01-55\* BLOCK 30 #01-68 \* Mirror image

\*\* The PES / balcony shall not be enclosed. Only URA approved balcony screens are to be used. For an illustration of the approved balcony screen, please refer to the diagram annexed hereto as "Annexure 1".