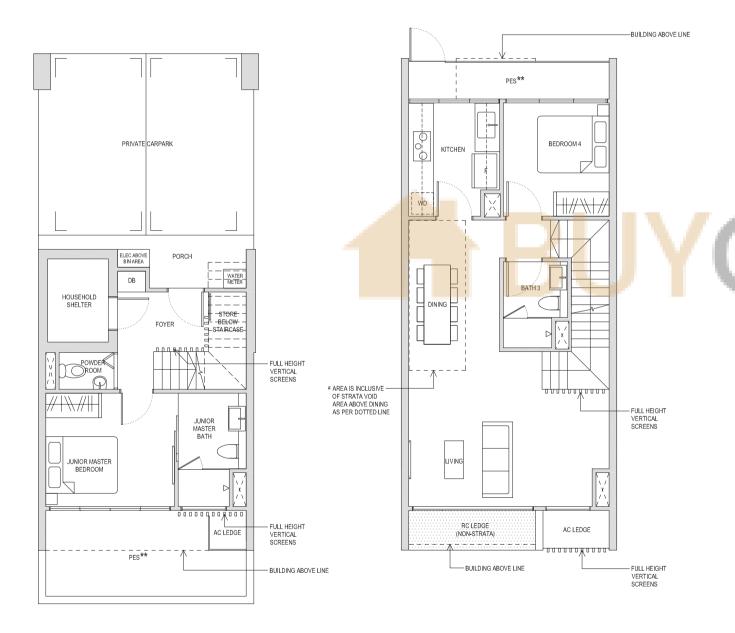

### Type A1

44sqm / 474sqft

BLOCK 28 #05-63 TO #12-63 BLOCK 30 #05-71\* TO #12-71\*

\* Mirror image

BLOCK 22 #03-30, #05-30 TO #14-30 BLOCK 24 #03-38\*, #05-38\* TO #14-38\* BALCONY\*\*

AC LEDGE

RC LEDGE
(NON-STRATA)

MASTER BEDROOM

DINING

MASTER BATH

X

WD

KITCHEN

DB/ST

\*\* The PES / balcony shall not be enclosed. Only URA approved balcony screens are to be used. For an illustration of the approved balcony screen, please refer to the diagram annexed hereto as "Annexure 1".