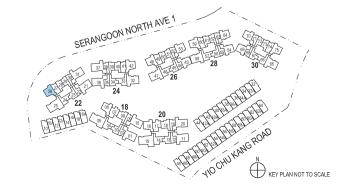

## Type A1(PES)

45sqm / 484sqft

BLOCK 18 #01-02\* BLOCK 20 #01-12\* BLOCK 22 #01-22\* BLOCK 24 #01-35

\* Mirror image

BLOCK 22 #01-30

\*\* The PES / balcony shall not be enclosed. Only URA approved balcony screens are to be used. For an illustration of the approved balcony screen, please refer to the

diagram annexed hereto as "Annexure 1".

Areas include AC Ledge, Balcony, PES and Strata Void Area (where applicable). Orientations and Facings will differ depending on the unit you are purchasing, please refer to the key plan. Plans are not drawn to scale and subject to change as may be required or approved by the relevant authorities. All areas are estimates only and are subject to final survey.

Areas include AC Ledge, Balcony, PES and Strata Void Area (where applicable). Orientations and Facings will differ depending on the unit you are purchasing, please refer to the key plan. Plans are not drawn to scale and subject to change as may be required or approved by the relevant authorities. All areas are estimates only and are subject to final survey.