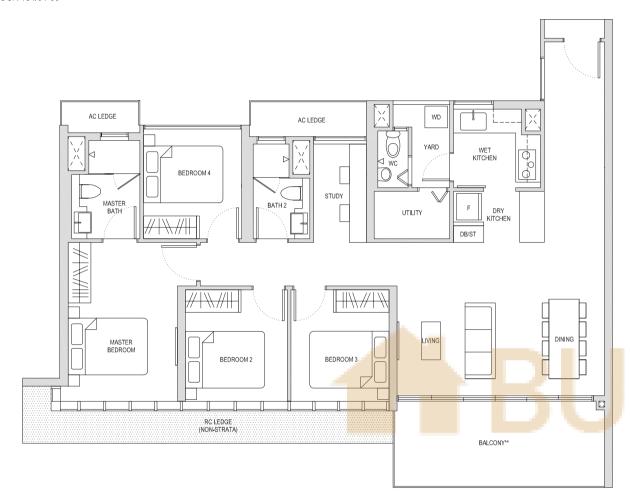

### Type A1

44sqm / 474sqft

BLOCK 28 #05-63 TO #12-63 BLOCK 30 #05-71\* TO #12-71\*

\* Mirror image

BLOCK 22 #03-30, #05-30 TO #14-30 BLOCK 24 #03-38\*, #05-38\* TO #14-38\* BALCONY\*\*

AC LEDGE

RC LEDGE
(NON-STRATA)

MASTER BEDROOM

DINING

MASTER BATH

X

WD

KITCHEN

DB/ST

\*\* The PES / balcony shall not be enclosed. Only URA approved balcony screens are to be used. For an illustration of the approved balcony screen, please refer to the diagram annexed hereto as "Annexure 1".