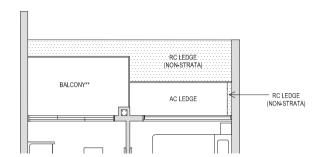

### Type A1

44sqm / 474sqft

BLOCK 28 #05-63 TO #12-63 BLOCK 30 #05-71\* TO #12-71\*

\* Mirror image

BLOCK 22 #03-30, #05-30 TO #14-30 BLOCK 24 #03-38\*, #05-38\* TO #14-38\* BALCONY\*\*

AC LEDGE

RC LEDGE
(NON-STRATA)

MASTER BEDROOM

DINING

MASTER BATH

X

WD

KITCHEN

DB/ST

\*\* The PES / balcony shall not be enclosed. Only URA approved balcony screens are to be used. For an illustration of the approved balcony screen, please refer to the diagram annexed hereto as "Annexure 1".