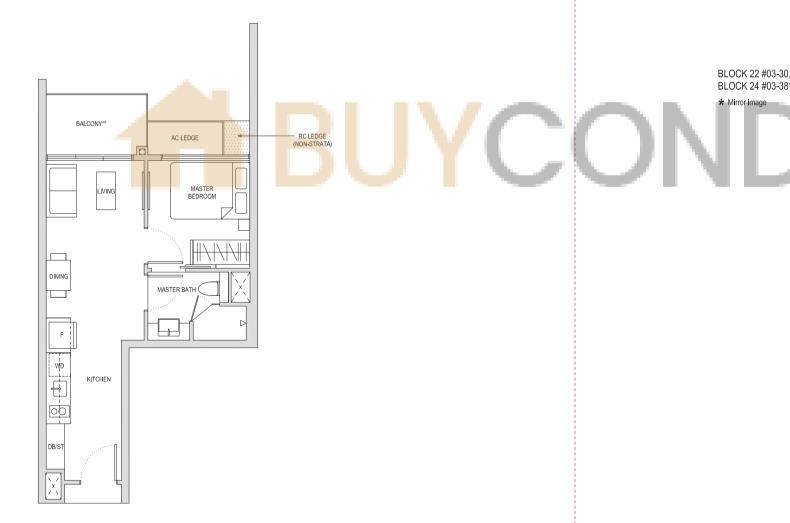

### Type A1

44sqm / 474sqft

BLOCK 28 #05-63 TO #12-63 BLOCK 30 #05-71\* TO #12-71\*

\* Mirror image

BLOCK 22 #03-30, #05-30 TO #14-30 BLOCK 24 #03-38\*, #05-38\* TO #14-38\* BALCONY\*\*

AC LEDGE

RC LEDGE
(NON-STRATA)

MASTER BEDROOM

DINING

MASTER BATH

X

WD

KITCHEN

DB/ST

\*\* The PES / balcony shall not be enclosed. Only URA approved balcony screens are to be used. For an illustration of the approved balcony screen, please refer to the diagram annexed hereto as "Annexure 1".