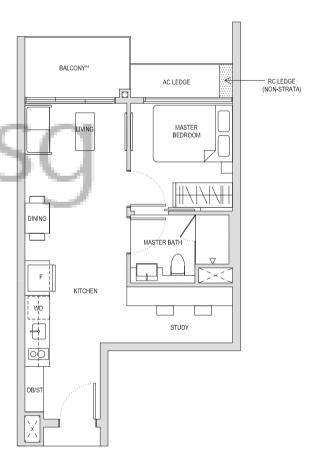

### Type A1

44sqm / 474sqft

BLOCK 28 #05-63 TO #12-63 BLOCK 30 #05-71\* TO #12-71\*

\* Mirror image

BLOCK 22 #03-30, #05-30 TO #14-30 BLOCK 24 #03-38\*, #05-38\* TO #14-38\* BALCONY\*\*

AC LEDGE

RC LEDGE
(NON-STRATA)

MASTER BEDROOM

DINING

MASTER BATH

X

WD

KITCHEN

DB/ST

\*\* The PES / balcony shall not be enclosed. Only URA approved balcony screens are to be used. For an illustration of the approved balcony screen, please refer to the diagram annexed hereto as "Annexure 1".