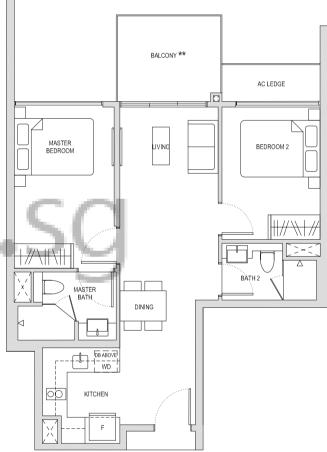

## Type A1(PES)

45sqm / 484sqft

BLOCK 18 #01-09 BLOCK 20 #01-19

BLOCK 26 #01-44\* BLOCK 28 #01-55\* BLOCK 30 #01-68 \* Mirror image

\*\* The PES / balcony shall not be enclosed. Only URA approved balcony screens are to be used. For an illustration of the approved balcony screen, please refer to the diagram annexed hereto as "Annexure 1".

### Type A1

44sqm / 474sqft

BLOCK 18 #02-02\* BLOCK 20 #02-12\* BLOCK 22 #02-22\* BLOCK 24 #02-35

\* Mirror image

BLOCK 18 #03-02\*, #05-02\* TO #12-02\* BLOCK 20 #03-12\*, #05-12\* TO #12-12\* BLOCK 22 #03-22\*, #05-22\* TO #12-22\* BLOCK 24 #03-35, #05-35 TO #14-35

\* Mirror image

\*\* The PES / balcony shall not be enclosed. Only URA approved balcony screens are to be used. For an illustration of the approved balcony screen, please refer to the diagram annexed hereto as "Annexure 1".

Areas include AC Ledge, Balcony, PES and Strata Void Area (where applicable). Orientations and Facings will differ depending on the unit you are purchasing, please refer to the key plan. Plans are not drawn to scale and subject to change as may be required or approved by the relevant authorities. All areas are estimates only and are subject to final survey.

One-Bedroom