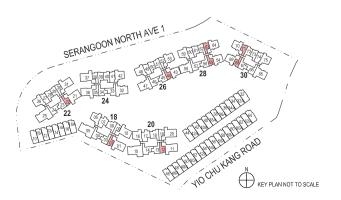

Areas include AC Ledge, Balcony, PES and Strata Void Area (where applicable). Orientations and Facings will differ depending on the unit you are purchasing, please refer to the key plan. Plans are not drawn to scale and subject to change as may be required or approved by the relevant authorities. All areas are estimates only and are subject to final survey.

Areas include AC Ledge, Balcony, PES and Strata Void Area (where applicable). Orientations and Fadings will differ depending on the unit you are purchasing, please refer to the key plan. Plans are not drawn to scale and subject to change as may be required or approved by the relevant authorities. All areas are estimates only and are subject to final survey.