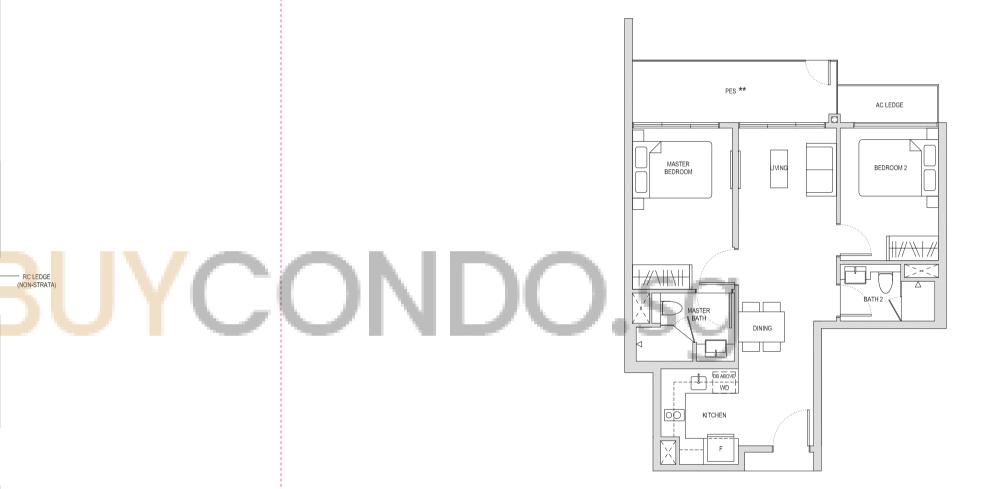

## Type A1(PES)

45sqm / 484sqft

BLOCK 18 #01-02\* BLOCK 20 #01-12\* BLOCK 22 #01-22\* BLOCK 24 #01-35

\* Mirror image

BLOCK 22 #01-30

\*\* The PES / balcony shall not be enclosed. Only URA approved balcony screens are to be used. For an illustration of the approved balcony screen, please refer to the

diagram annexed hereto as "Annexure 1".

Areas include AC Ledge, Balcony, PES and Strata Void Area (where applicable). Orientations and Facings will differ depending on the unit you are purchasing, please refer to the key plan. Plans are not drawn to scale and subject to change as may be required or approved by the relevant authorities. All areas are estimates only and are subject to final survey.

Areas include AC Ledge, Balcony, PES and Strata Void Area (where applicable). Orientations and Facings will differ depending on the unit you are purchasing, please refer to the key plan. Plans are not drawn to scale and subject to change as may be required or approved by the relevant authorities. All areas are estimates only and are subject to final survey.