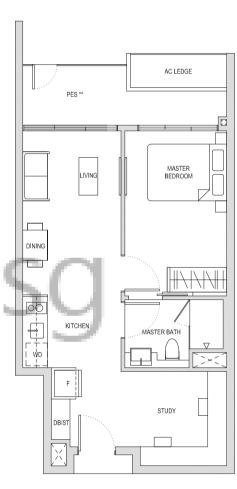

## Type A1(PES)

45sqm / 484sqft

BLOCK 18 #01-09 BLOCK 20 #01-19

BLOCK 26 #01-44\* BLOCK 28 #01-55\* BLOCK 30 #01-68 \* Mirror image

\*\* The PES / balcony shall not be enclosed. Only URA approved balcony screens are to be used. For an illustration of the approved balcony screen, please refer to the diagram annexed hereto as "Annexure 1".

\* Mirror image

\*\* The PES / balcony shall not be enclosed. Only URA approved balcony screens are to be used. For an illustration of the approved balcony screen, please refer to the diagram annexed hereto as "Annexure 1".

Areas include AC Ledge, Balcony, PES and Strata Void Area (where applicable). Orientations and Facings will differ depending on the unit you are purchasing, please refer to the key plan. Plans are not drawn to scale and subject to change as may be required or approved by the relevant authorities. All areas are estimates only and are subject to final survey.