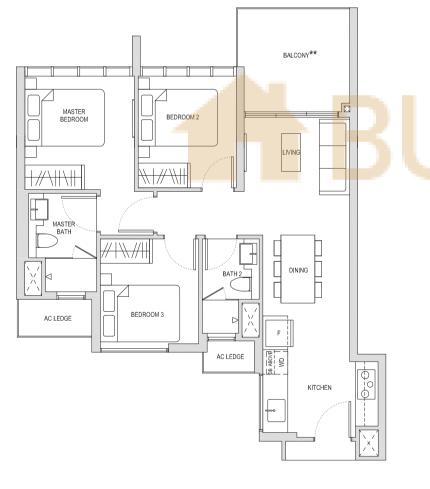

### Type C2

84sqm / 904sqft

BLOCK 26 #03-53 BLOCK 28 #03-54\* BLOCK 28 #03-64 BLOCK 30 #03-70\*

\* Mirror image

BLOCK 26 #04-43\* BLOCK 30 #04-69

\* Mirror image

BALCONY\*\*

BEDROOM 2

BEDROOM 2

BEDROOM 2

RC LEDGE (NON-STRATA).

BALCONY\*\*

BEDROOM 2

MASTER BEDROOM

BLOCK 26 #05-43\* to #13-43\* BLOCK 30 #05-69 to #13-69

BEDROOM 2

BEDROOM 2

BEDROOM 3

AC LEDGE

NITCHEN

\*\* The PES / balcony shall not be enclosed. Only URA approved balcony screens are to be used. For an illustration of the approved balcony screen, please refer to the diagram annexed hereto as "Annexure 1".