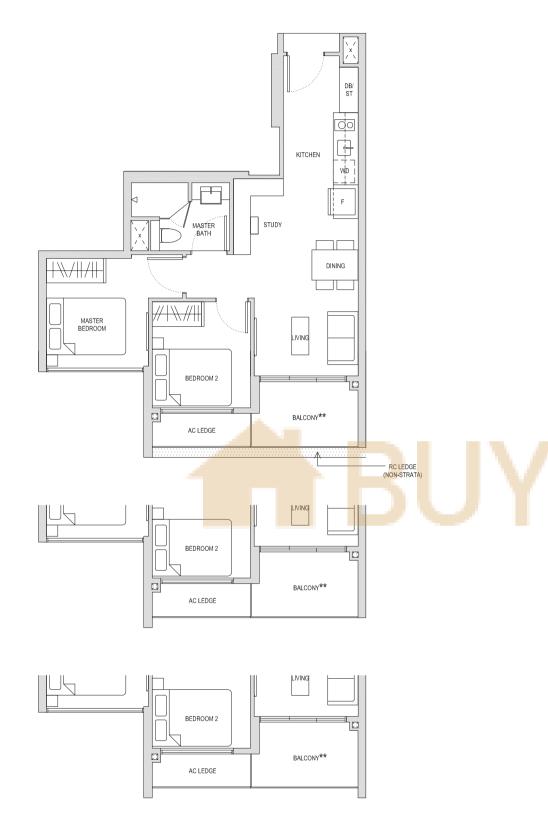

### Type A1

44sqm / 474sqft

BLOCK 28 #05-63 TO #12-63 BLOCK 30 #05-71\* TO #12-71\*

\* Mirror image

BLOCK 22 #03-30, #05-30 TO #14-30 BLOCK 24 #03-38\*, #05-38\* TO #14-38\* BALCONY\*\*

AC LEDGE

RC LEDGE
(NON-STRATA)

MASTER BEDROOM

DINING

MASTER BATH

X

WD

KITCHEN

DB/ST

\*\* The PES / balcony shall not be enclosed. Only URA approved balcony screens are to be used. For an illustration of the approved balcony screen, please refer to the diagram annexed hereto as "Annexure 1".

### Type C2

84sqm / 904sqft

BLOCK 26 #03-53 BLOCK 28 #03-54\* BLOCK 28 #03-64 BLOCK 30 #03-70\*

\* Mirror image

BLOCK 26 #04-43\* BLOCK 30 #04-69

\* Mirror image

BALCONY\*\*

BEDROOM 2

BEDROOM 2

BEDROOM 2

RC LEDGE (NON-STRATA).

BALCONY\*\*

BEDROOM 2

MASTER BEDROOM

BLOCK 26 #05-43\* to #13-43\* BLOCK 30 #05-69 to #13-69

BEDROOM 2

BEDROOM 2

BEDROOM 3

AC LEDGE

NITCHEN

\*\* The PES / balcony shall not be enclosed. Only URA approved balcony screens are to be used. For an illustration of the approved balcony screen, please refer to the diagram annexed hereto as "Annexure 1".