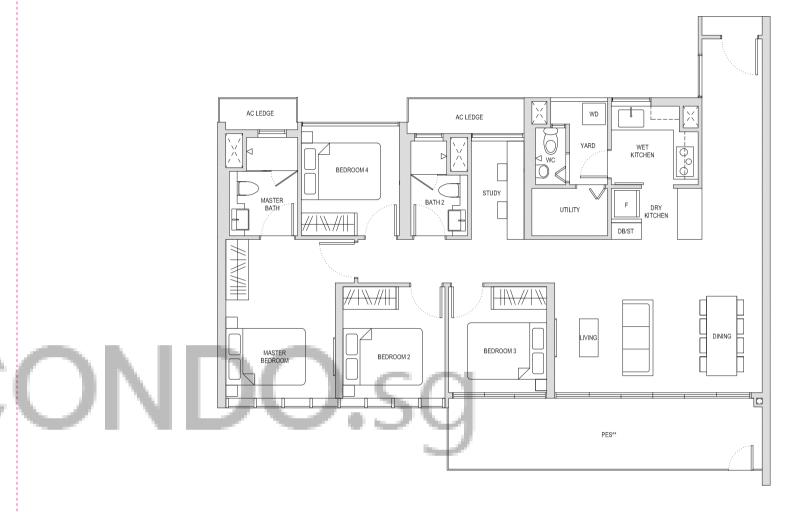

Annexure 1".



#### Three-Bedroom Deluxe

# Type CD1(a)(h)

117sqm / 1259sqft #

BLOCK 20 #14-20 BLOCK 22 #14-31 BLOCK 24 #14-37\*

\* Mirror image



\*\* The PES / balcony shall not be enclosed. Only URA approved balcony screens are to be used. For an illustration of the approved balcony screen, please refer to the diagram annexed hereto as "Annexure 1".

Areas include AC Ledge, Balcony, PES and Strata Void Area (where applicable). Orientations and Fadings will differ depending on the unit you are purchasing, please refer to the key plan. Plans are not drawn to scale and subject to change as may be required or approved by the relevant authorities. All areas are estimates only and are subject to final survey.



Four-Bedroom + Study

## Type DS1(PES)

135sqm / 1453sqft

BLOCK 18 #01-05



#### BLOCK 20 #01-15



\*\* The PES / balcony shall not be enclosed. Only URA approved balcony screens are to be used. For an illustration of the approved balcony screen, please refer to the diagram annexed hereto as "Annexure 1".



### **Type DS1**

135sqm / 1453sqft

BLOCK 20 #02-15







\*\* The PES / balcony shall not be enclosed. Only URA approved balcony screens are to be used. For an illustration of the approved balcony screen, please refer to the diagram annexed hereto as "Annexure 1".

Areas include AC Ledge, Balcony, PES and Strata Void Area (where applicable). Orientations and Facings will differ depending on the unit you are purchasing, please refer to the key plan. Plans are not drawn to scale and subject to change as may be required or approved by the relevant authoriti