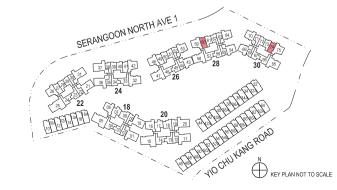

## Type A1(a)(PES)

45sqm / 484sqft

BLOCK 24 #01-38 BLOCK 26 #01-52\*

\* Mirror image

BLOCK 30 #01-71

BUYCOND

SERANGOON NORTH AVE 1

One-Bedroom + Study