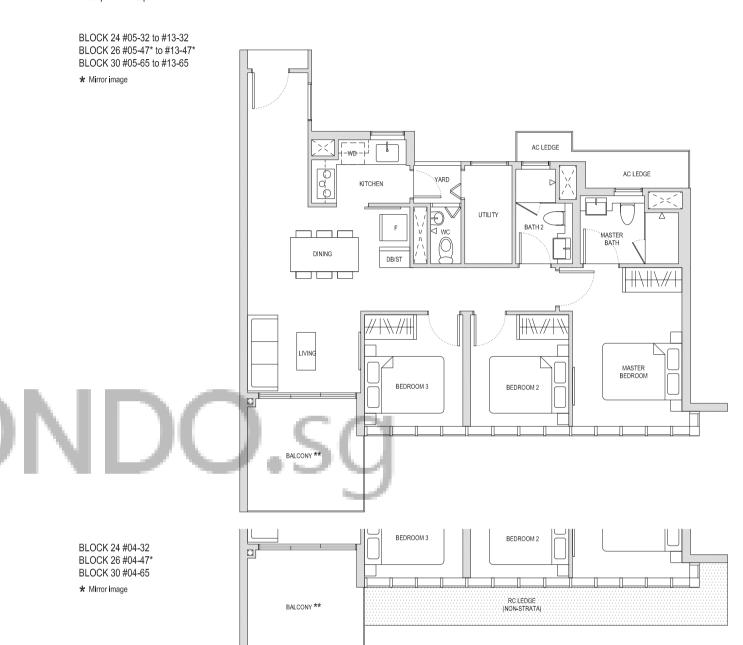

### Type A1

44sqm / 474sqft

BLOCK 26 #03-44\*, #05-44\* TO #12-44\* BLOCK 28 #03-55\*, #05-55\* TO #12-55\* BLOCK 30 #03-68, #05-68 TO #12-68

\* Mirror image

BLOCK 26 #03-52, #05-52 TO #14-52 BLOCK 28 #03-63 BLOCK 30 #03-71\*

\* Mirror image

\*\* The PES / balcony shall not be enclosed. Only URA approved balcony screens are to be used. For an illustration of the approved balcony screen, please refer to the diagram annexed hereto as "Annexure 1".

Areas include AC Ledge, Balcony, PES and Strata Void Area (where applicable). Orientations and Fadings will differ depending on the unit you are purchasing, please refer to the key plan. Plans are not drawn to scale and subject to change as may be required or approved by the relevant authorities. All areas are estimates only and are subject to final survey.