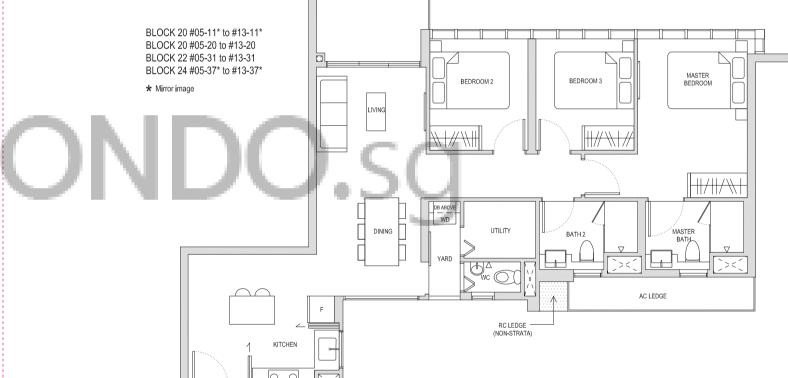

## Type CD1(a)

107sqm / 1152sqft

BLOCK 20 #04-11\* BLOCK 20 #04-20 BLOCK 22 #04-31 BLOCK 24 #04-37\*

\* Mirror image

BALCONY \*\*

\*\* The PES / balcony shall not be enclosed. Only URA approved balcony screens are to be used. For an illustration of the approved balcony screen, please refer to the diagram annexed hereto as "Annexure 1".