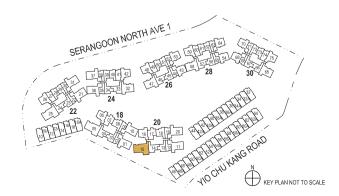

## Type A1(a)(PES)

45sqm / 484sqft

BLOCK 24 #01-38 BLOCK 26 #01-52\*

\* Mirror image

BLOCK 30 #01-71

BUYCOND

SERANGOON NORTH AVE 1

One-Bedroom + Study