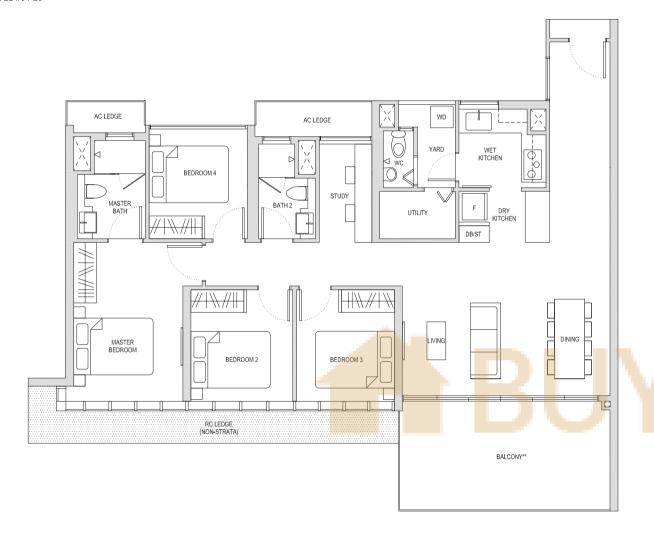

Four-Bedroom + Study

## Type DS1(PES)

135sqm / 1453sqft

BLOCK 18 #01-05

#### BLOCK 20 #01-15

\*\* The PES / balcony shall not be enclosed. Only URA approved balcony screens are to be used. For an illustration of the approved balcony screen, please refer to the diagram annexed hereto as "Annexure 1".

Areas include AC Ledge, Balcony, PES and Strata Void Area (where applicable). Orientations and Facings will differ depending on the unit you are purchasing, please refer to the key plan. Plans are not drawn to scale and subject to change as may be required or approved by the relevant authorities. All areas are estimates only and are subject to final survey.