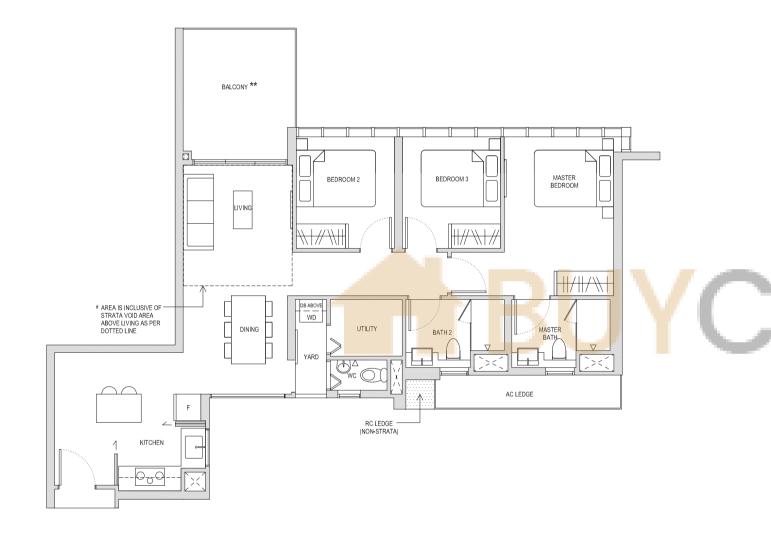

### Type A1

44sqm / 474sqft

BLOCK 28 #05-63 TO #12-63 BLOCK 30 #05-71\* TO #12-71\*

\* Mirror image

BLOCK 22 #03-30, #05-30 TO #14-30 BLOCK 24 #03-38\*, #05-38\* TO #14-38\* BALCONY\*\*

AC LEDGE

RC LEDGE
(NON-STRATA)

MASTER BEDROOM

DINING

MASTER BATH

X

WD

KITCHEN

DB/ST

\*\* The PES / balcony shall not be enclosed. Only URA approved balcony screens are to be used. For an illustration of the approved balcony screen, please refer to the diagram annexed hereto as "Annexure 1".