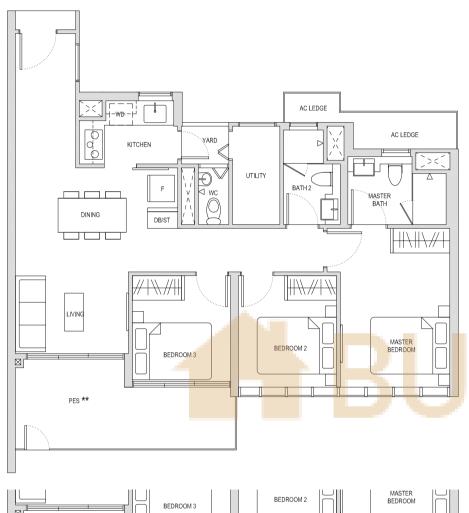

## Type A1(PES)

45sqm / 484sqft

BLOCK 18 #01-02\* BLOCK 20 #01-12\* BLOCK 22 #01-22\* BLOCK 24 #01-35

\* Mirror image

BLOCK 22 #01-30

\*\* The PES / balcony shall not be enclosed. Only URA approved balcony screens are to be used. For an illustration of the approved balcony screen, please refer to the

diagram annexed hereto as "Annexure 1".

Areas include AC Ledge, Balcony, PES and Strata Void Area (where applicable). Orientations and Facings will differ depending on the unit you are purchasing, please refer to the key plan. Plans are not drawn to scale and subject to change as may be required or approved by the relevant authorities. All areas are estimates only and are subject to final survey.

Areas include AC Ledge, Balcony, PES and Strata Void Area (where applicable). Orientations and Facings will differ depending on the unit you are purchasing, please refer to the key plan. Plans are not drawn to scale and subject to change as may be required or approved by the relevant authorities. All areas are estimates only and are subject to final survey.