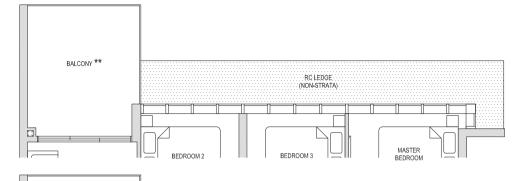

### Type A1

44sqm / 474sqft

BLOCK 28 #05-63 TO #12-63 BLOCK 30 #05-71\* TO #12-71\*

\* Mirror image

BLOCK 22 #03-30, #05-30 TO #14-30 BLOCK 24 #03-38\*, #05-38\* TO #14-38\* BALCONY\*\*

AC LEDGE

RC LEDGE
(NON-STRATA)

MASTER BEDROOM

DINING

MASTER BATH

X

WD

KITCHEN

DB/ST

\*\* The PES / balcony shall not be enclosed. Only URA approved balcony screens are to be used. For an illustration of the approved balcony screen, please refer to the diagram annexed hereto as "Annexure 1".