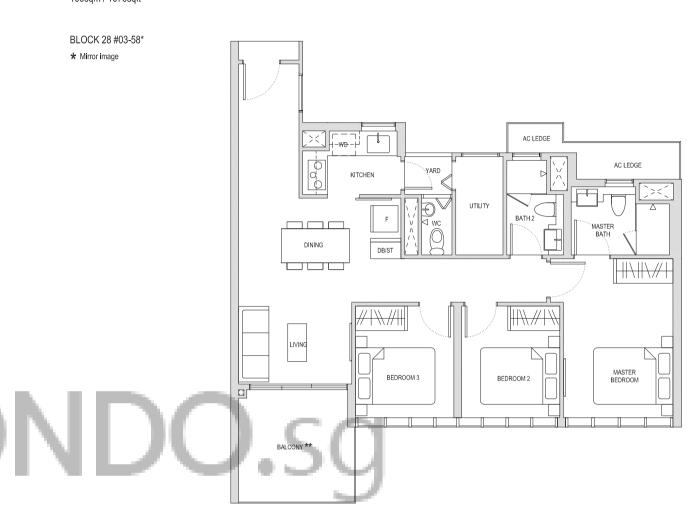

### Type A1

44sqm / 474sqft

BLOCK 22 #02-30 BLOCK 24 #02-38

BLOCK 26 #02-52 BLOCK 30 #02-71\*

\* Mirror image

BLOCK 26 #02-44\* BLOCK 28 #02-55\* BLOCK 30 #02-68 **\*** Mirror image

\*\* The PES / balcony shall not be enclosed. Only URA approved balcony screens are to be used. For an illustration of the approved balcony screen, please refer to the diagram annexed hereto as "Annexure 1".