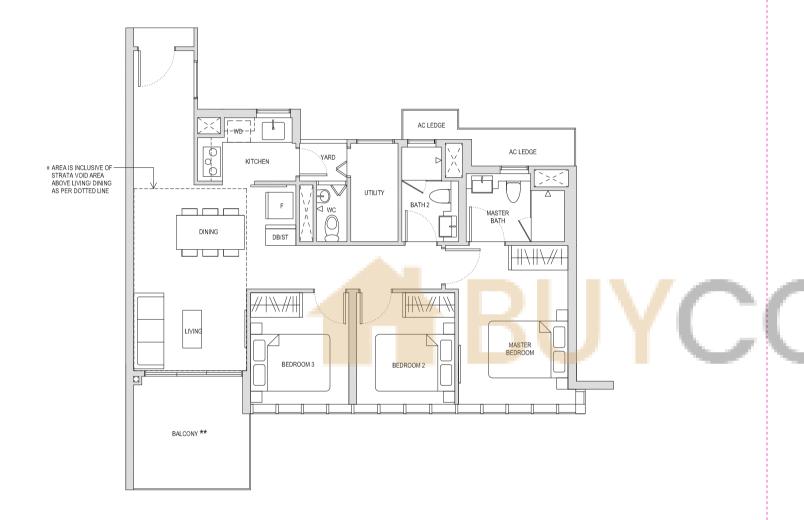

## Type CD1(a)

107sqm / 1152sqft

BLOCK 20 #04-11\* BLOCK 20 #04-20 BLOCK 22 #04-31 BLOCK 24 #04-37\*

\* Mirror image

BALCONY \*\*

\*\* The PES / balcony shall not be enclosed. Only URA approved balcony screens are to be used. For an illustration of the approved balcony screen, please refer to the diagram annexed hereto as "Annexure 1".