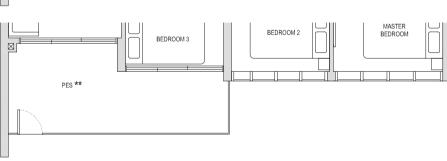

## Type A1(PES)

45sqm / 484sqft

BLOCK 18 #01-02\* BLOCK 20 #01-12\* BLOCK 22 #01-22\* BLOCK 24 #01-35

\* Mirror image

BLOCK 22 #01-30

\*\* The PES / balcony shall not be enclosed. Only URA approved balcony screens are to be used. For an illustration of the approved balcony screen, please refer to the

diagram annexed hereto as "Annexure 1".

Areas include AC Ledge, Balcony, PES and Strata Void Area (where applicable). Orientations and Facings will differ depending on the unit you are purchasing, please refer to the key plan. Plans are not drawn to scale and subject to change as may be required or approved by the relevant authorities. All areas are estimates only and are subject to final survey.

Areas include AC Ledge, Balcony, PES and Strata Void Area (where applicable). Orientations and Facings will differ depending on the unit you are purchasing, please refer to the key plan. Plans are not drawn to scale and subject to change as may be required or approved by the relevant authorities. All areas are estimates only and are subject to final survey.