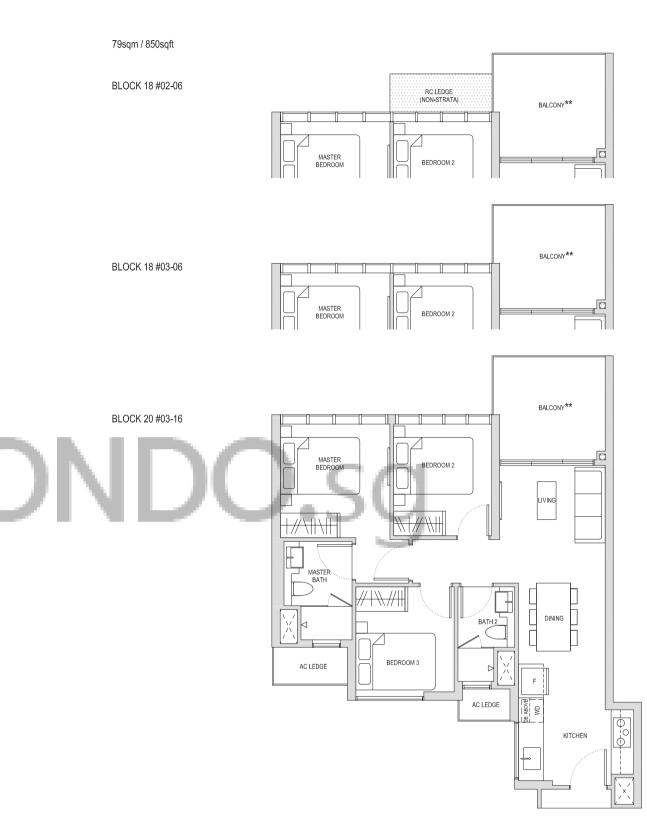

### Type C1

79sqm / 850sqft

BLOCK 30 #02-75\*

\* Mirror image

\*\* The PES / balcony shall not be enclosed. Only URA approved balcony screens are to be used. For an illustration of the approved balcony screen, please refer to the diagram annexed hereto as "Annexure 1".

### Type C1

79sqm / 850sqft

BLOCK 22 #02-26 BLOCK 24 #02-42\* BLOCK 26 #02-48 \* Mirror image

BLOCK 22 #05-26 to #13-26 BLOCK 24 #05-42\* to #13-42\* BLOCK 26 #05-48 to #13-48 BLOCK 28 #05-59 to #13-59 \* Mirror image

BLOCK 30 #03-75\* \* Mirror image

\*\* The PES / balcony shall not be enclosed. Only URA approved balcony screens are to be used. For an illustration of the approved balcony screen, please refer to the diagram annexed hereto as "Annexure 1".

Areas include AC Ledge, Balcony, PES and Strata Void Area (where applicable). Orientations and Facings will differ depending on the unit you are purchasing, please refer to the key plan. Plans are not drawn to scale and subject to change as may be required or approved by the relevant authorities. All areas are estimates only and are subject to final survey.