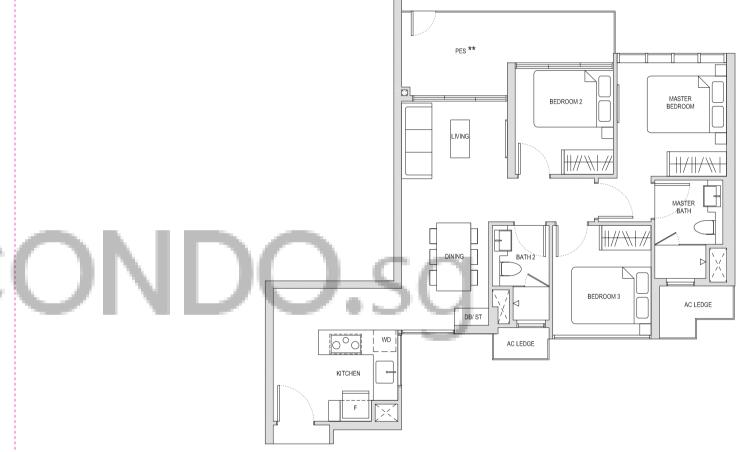

## Type A1(a)(PES)

45sqm / 484sqft

BLOCK 24 #01-38 BLOCK 26 #01-52\*

\* Mirror image

BLOCK 30 #01-71

BUYCOND

SERANGOON NORTH AVE 1

One-Bedroom + Study

Areas include AC Ledge, Balcony, PES and Strata Void Area (where applicable). Orientations and Facings will differ depending on the unit you are purchasing, please refer to the key plan. Plans are not drawn to scale and subject to change as may be required or approved by the relevant authorities. All areas are estimates only and are subject to final survey.