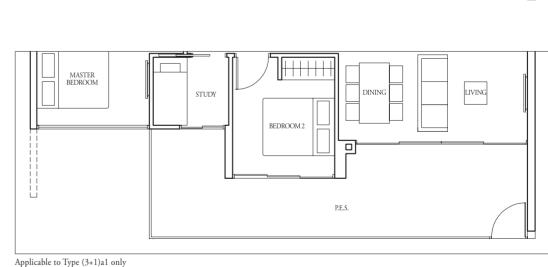

W/D - Washer cum Dryer

#17-29, #17-33

150 sqm

Incl A/C Ledge 5 sqm, Open balcony 10 sqm, Private roof terrace 25 sqm & Strata void 7 sqm

TYPE (3+1)a

#02-34 to #16-34, #02-35\* to #16-35\*

109 sqm

Incl A/C Ledge 5 sqm & Balcony 17 sqm

TYPE (3+1)a1

#01-34, #01-35\*

116 sqm

Incl A/C Ledge 5 sqm & PES 23 sqm

BUYCON

W/D - Washer cum Dryer All plans are subject to change as may be required or approved by the relevant authorities. Indicated floor areas are approximate and are subject to final survey. \*Units with mirror image.