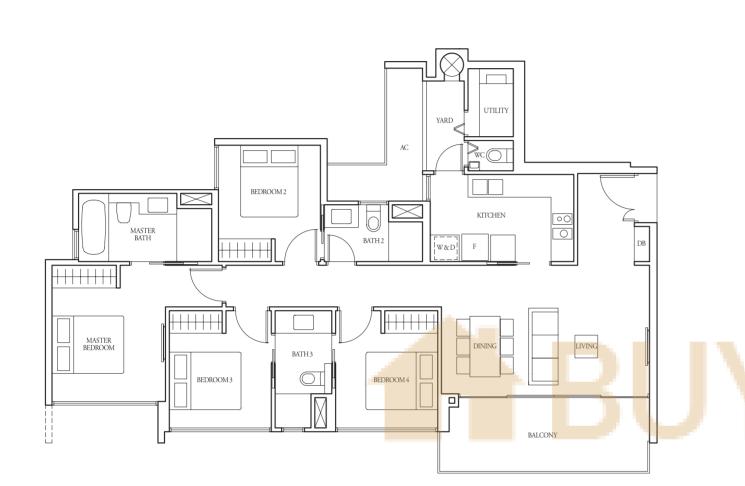

TYPE (1)a

#03-37 to #17-37, #02-40\* to #17-40\*, #02-41 to #17-41, #03-44\* to #17-44\*

43 sqm

Incl A/C Ledge 1 sqm & Balcony 6 sqm

TYPE (1)a1

#02-37, #01-40\*, #01-41, #02-44\*

51 sqm

Incl A/C Ledge 1 sqm & PES 14 sqm

TYPE (1)a2

#18-37, #18-40\*, #18-41, #18-44\*

43 sqm

Incl A/C Ledge 1 sqm & Open balcony 6 sqm TYPE (1)b

41 sqm

#02-39 to #17-39 #01-39

48 sqm Incl A/C Ledge 1 sqm & Balcony 4 sqm

TYPE (1)b1 TYPE (1)b2 #18-39 41 sqm

Incl A/C Ledge 1 sqm & PES 11 sqm Incl A/C Ledge 1 sqm & Open balcony 4 sqm

TYPE (1)c

46 sqm

#02-49 to #16-49

Incl A/C Ledge 1 sqm & Balcony 5 sqm

TYPE (1)c1

Incl A/C Ledge 1 sqm & PES 18 sqm

#01-49

59 sqm

TYPE (1)c2

#17-49

46 sqm

Incl A/C Ledge 1 sqm & Open balcony 5 sqm

TYPE (1)d

#02-45 to #16-45, #02-46\* to #16-46\*, #02-47 to #16-47 #01-46\*, #01-47 52 sqm

Incl A/C Ledge 1 sqm & PES 14 sqm

TYPE (1)d1

Incl A/C Ledge 1 sqm & Balcony 5 sqm

43 sqm

#17-45, #17-46\*, #17-47 #01-45

52 sqm

43 sqm

Incl A/C Ledge 1 sqm & PES 14 sqm Incl A/C Ledge 1 sqm & Open balcony 5 sqm

BALCONY