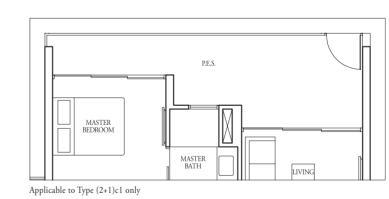

W/D - Washer cum Dryer

W - Washer

MASTER BEDROOM

MASTER BATH

TYPE (4)a

#02-30 to #16-30, #02-31\* to #16-31\*

121 sqm

Incl A/C Ledge 5 sqm & Balcony 11 sqm TYPE (4)a1