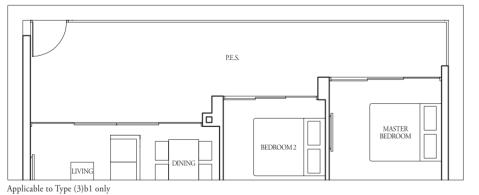

3-Bedroom

TYPE (3)b

TYPE (3)b1

105 sqm

#02-19 to #16-19 #01-19

91 sqm

Incl A/C Ledge 4 sqm & Balcony 10 sqm Incl A/C Ledge 4 sqm & PES 24 sqm TYPE (3)b2

#17-19