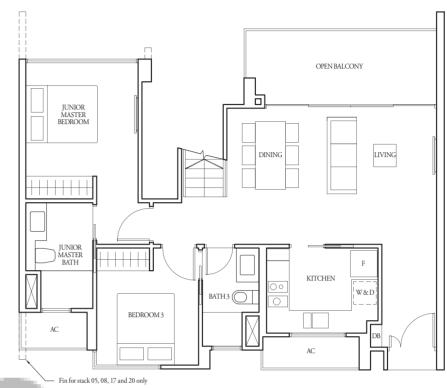

147 sqm Incl A/C Ledge 4 sqm, Open balcony 10 sqm, Private roof terrace 26 sqm & Strata void 7 sqm

JUNIOR MASTER BEDROOM

BEDROOM 3

OPEN BALCONY

W/D - Washer cum Dryer W - Washer

TYPE (3y)a

#02-32 to #16-32, #02-36 to #16-36