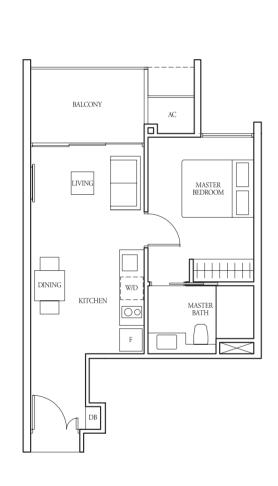

TYPE (1)a

#03-37 to #17-37, #02-40\* to #17-40\*, #02-41 to #17-41, #03-44\* to #17-44\*

43 sqm

Incl A/C Ledge 1 sqm & Balcony 6 sqm

TYPE (1)a1

#02-37, #01-40\*, #01-41, #02-44\*

51 sqm

Incl A/C Ledge 1 sqm & PES 14 sqm