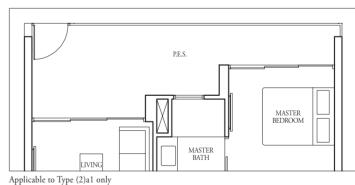

#02-51 to #16-51

69 sqm Incl A/C Ledge 2 sqm & Balcony 6 sqm

Incl A/C Ledge 2 sqm & PES 15 sqm

#01-51

78 sqm

TYPE (2)a1

WC - Water Closet

W/D - Washer cum Dryer W - Washer