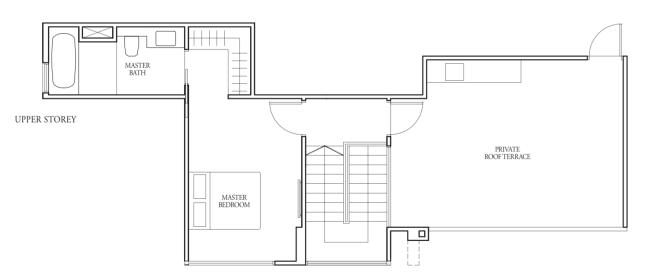

TYPE (4)a2(a)

#17-30

179 sqm

Incl A/C Ledge 5 sqm, Open balcony 11 sqm, Private roof terrace 27 sqm & Strata void 7 sqm TYPE (D)a

#02-26 to #16-26, #01-26, #01-27\*, #02-27\* to #16-27\*, #01-28 to #16-28

#### TYPE (D)a2

#17-26, #17-27\*, #17-28

197 sqm

Incl A/C Ledge 7 sqm, Open balcony 19 sqm, Private roof terrace 22 sqm & Strata void 7 sqm

LOWER STOREY

LEGEND: DB - Distribution Board WC - Water Closet W/D - Washer cum Drver W - Washer D - Dryer AC - Aircon Ledge All plans are subject to change as may be required or approved by the relevant authorities. Indicated floor areas are approximate and are subject to final survey. \*Units with mirror image.