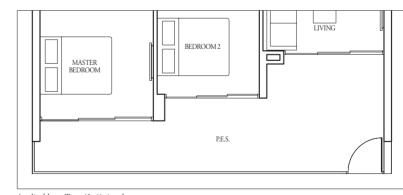

TYPE (1)a

#03-37 to #17-37, #02-40\* to #17-40\*, #02-41 to #17-41, #03-44\* to #17-44\*

43 sqm

Incl A/C Ledge 1 sqm & Balcony 6 sqm

TYPE (1)a1

#02-37, #01-40\*, #01-41, #02-44\*

51 sqm

Incl A/C Ledge 1 sqm & PES 14 sqm

TYPE (1)a2

#18-37, #18-40\*, #18-41, #18-44\*

43 sqm

Incl A/C Ledge 1 sqm & Open balcony 6 sqm TYPE (1)b

41 sqm

#02-39 to #17-39 #01-39

48 sqm Incl A/C Ledge 1 sqm & Balcony 4 sqm

TYPE (1)b1 TYPE (1)b2 #18-39 41 sqm