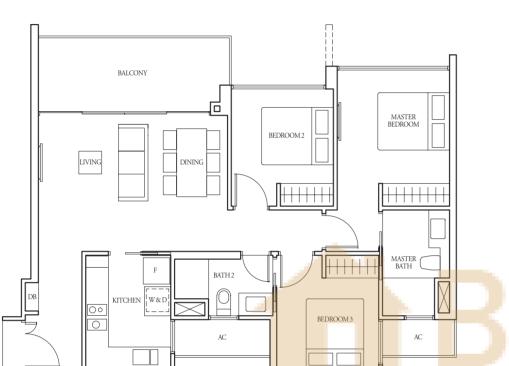

3-Bedroom

TYPE (3)b

TYPE (3)b1

105 sqm

#02-19 to #16-19 #01-19

91 sqm

Incl A/C Ledge 4 sqm & Balcony 10 sqm Incl A/C Ledge 4 sqm & PES 24 sqm TYPE (3)b2

#17-19

147 sqm Incl A/C Ledge 4 sqm, Open balcony 10 sqm, Private roof terrace 26 sqm & Strata void 7 sqm

JUNIOR MASTER BEDROOM

BEDROOM 3

OPEN BALCONY

W/D - Washer cum Dryer W - Washer

TYPE (3y)a

#02-32 to #16-32, #02-36 to #16-36