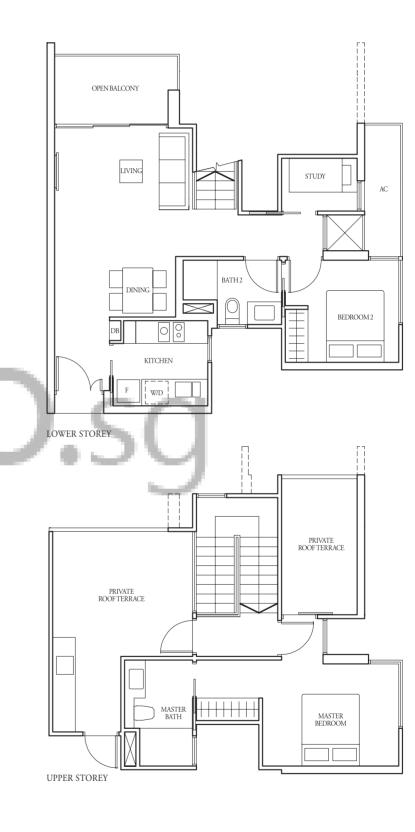

TYPE (2)d1

#01-23 82 sqm

Incl A/C Ledge 2 sqm & PES 17 sqm

TYPE (2+1)a

#02-42 to #17-42, #03-43\* to #17-43\*

77 sqm

Incl A/C Ledge 4 sqm & Balcony 6 sqm

TYPE (2+1)a1

#01-42, #02-43\*

92 sqm

Incl A/C Ledge 4 sqm & PES 20 sqm

Applicable to Type (2+1)a1 only

Fin at levels: (A) 03, 04, 05, 07, 08, 09, 11, 12, 13, 15, 16

WC - Water Closet W/D - Washer cum Dryer W - Washer All plans are subject to change as may be required or approved by the relevant authorities. Indicated floor areas are approximate and are subject to final survey. \*Units with mirror image.