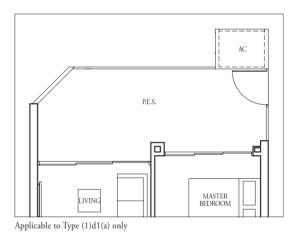

TYPE (1)d1

Incl A/C Ledge 1 sqm & Balcony 5 sqm

43 sqm

#17-45, #17-46\*, #17-47 #01-45

52 sqm

43 sqm

Incl A/C Ledge 1 sqm & PES 14 sqm Incl A/C Ledge 1 sqm & Open balcony 5 sqm

BALCONY

Applicable to Type (1)d1 only

**LEGEND:** F - Fridge DB - Distribution Board WC - Water Closet

W/D - Washer cum Dryer W - Washer AC - Aircon Ledge All plans are subject to change as may be required or approved by the relevant authorities. Indicated floor areas are approximate and are subject to final survey. \*Units with mirror image.