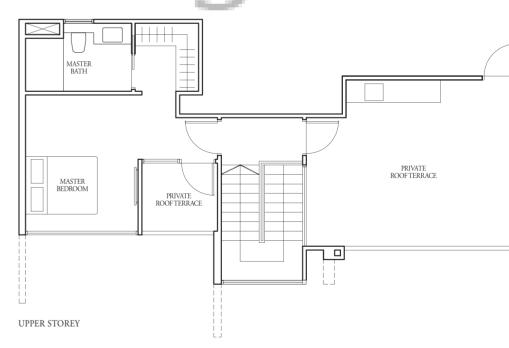

W/D - Washer cum Dryer

W - Washer

MASTER BEDROOM

MASTER BATH

TYPE (4)a

#02-30 to #16-30, #02-31\* to #16-31\*

121 sqm

Incl A/C Ledge 5 sqm & Balcony 11 sqm TYPE (4)a1

#01-30, #01-31\*

136 sqm

Incl A/C Ledge 5 sqm & PES 25 sqm TYPE (4)a2

#17-31 173 sqm

Incl A/C Ledge 5 sqm, Open balcony 11 sqm, Private roof terrace 22 sqm & Strata void 7 sqm

OPEN BALCONY

Applicable to Type (4)a1 only