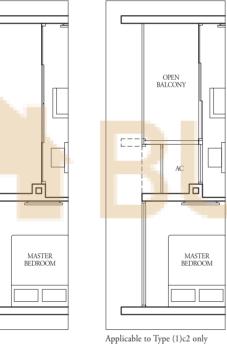

Incl A/C Ledge 1 sqm & PES 11 sqm Incl A/C Ledge 1 sqm & Open balcony 4 sqm

TYPE (1)c

46 sqm

#02-49 to #16-49

Incl A/C Ledge 1 sqm & Balcony 5 sqm

TYPE (1)c1

Incl A/C Ledge 1 sqm & PES 18 sqm

#01-49

59 sqm

TYPE (1)c2

#17-49

46 sqm

Incl A/C Ledge 1 sqm & Open balcony 5 sqm

TYPE (1)d

#02-45 to #16-45, #02-46\* to #16-46\*, #02-47 to #16-47 #01-46\*, #01-47 52 sqm

Incl A/C Ledge 1 sqm & PES 14 sqm