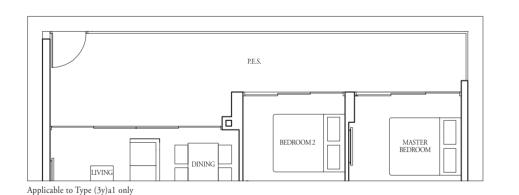

Incl A/C Ledge 5 sqm & Balcony 10 sqm

TYPE (3y)a1

#01-32, #01-36

108 sqm

Incl A/C Ledge 5 sqm & PES 22 sqm

TYPE (3y)a2

#17-32, #17-36

151 sqm