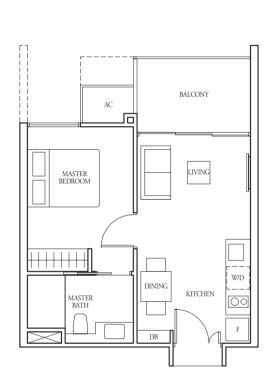

TYPE (1)a

#03-37 to #17-37, #02-40\* to #17-40\*, #02-41 to #17-41, #03-44\* to #17-44\*

43 sqm

Incl A/C Ledge 1 sqm & Balcony 6 sqm

TYPE (1)a1

#02-37, #01-40\*, #01-41, #02-44\*

51 sqm

Incl A/C Ledge 1 sqm & PES 14 sqm