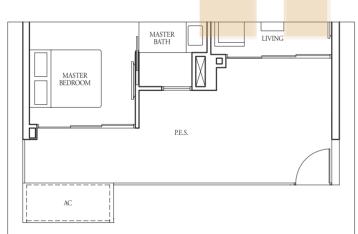

TYPE (1)a

#03-37 to #17-37, #02-40\* to #17-40\*, #02-41 to #17-41, #03-44\* to #17-44\*

43 sqm

Incl A/C Ledge 1 sqm & Balcony 6 sqm

TYPE (1)a1

#02-37, #01-40\*, #01-41, #02-44\*

51 sqm

Incl A/C Ledge 1 sqm & PES 14 sqm