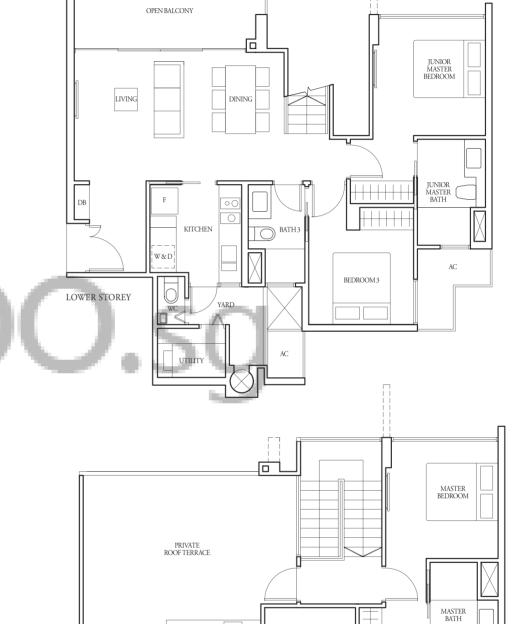

147 sqm Incl A/C Ledge 4 sqm, Open balcony 10 sqm, Private roof terrace 26 sqm & Strata void 7 sqm

JUNIOR MASTER BEDROOM

BEDROOM 3

OPEN BALCONY

W/D - Washer cum Dryer W - Washer

TYPE (3y)a

#02-32 to #16-32, #02-36 to #16-36

Incl A/C Ledge 4 sqm & Balcony 10 sqm

#02-01, #01-07

88 sqm

Incl A/C Ledge 4 sqm & PES 19 sqm

BEDROOM 2

LOWER STOREY

UPPER STOREY

W/D - Washer cum Dryer

TYPE (2+1)d2

#17-01, #17-07

130 sqm

Incl A/C Ledge 4 sqm, Open balcony 10 sqm, Private roof terrace 27 sqm & Strata void 7 sqm

TYPE (2+1)e

#02-13 to #16-13

80 sqm

Incl A/C Ledge 4 sqm & Balcony 10 sqm