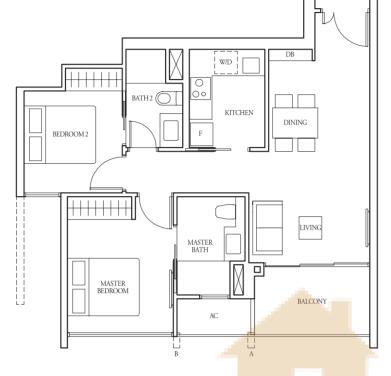

TYPE (1)a

#03-37 to #17-37, #02-40\* to #17-40\*, #02-41 to #17-41, #03-44\* to #17-44\*

43 sqm

Incl A/C Ledge 1 sqm & Balcony 6 sqm

TYPE (1)a1

#02-37, #01-40\*, #01-41, #02-44\*

51 sqm

Incl A/C Ledge 1 sqm & PES 14 sqm

TYPE (1)a2

#18-37, #18-40\*, #18-41, #18-44\*

43 sqm

Incl A/C Ledge 1 sqm & Open balcony 6 sqm TYPE (1)b

41 sqm

#02-39 to #17-39 #01-39

48 sqm Incl A/C Ledge 1 sqm & Balcony 4 sqm

TYPE (1)b1 TYPE (1)b2 #18-39 41 sqm