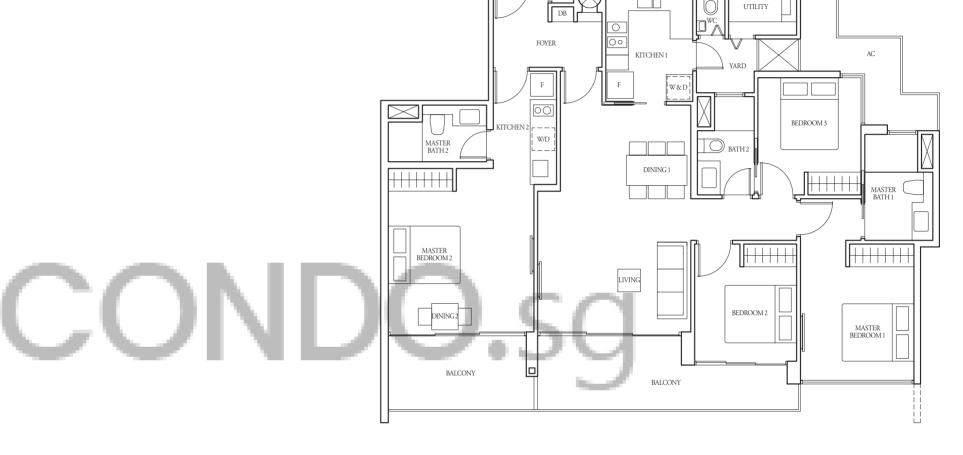

TYPE (4)a2(a)

#17-30

179 sqm

Incl A/C Ledge 5 sqm, Open balcony 11 sqm, Private roof terrace 27 sqm & Strata void 7 sqm TYPE (D)a

#02-26 to #16-26, #01-26, #01-27\*, #02-27\* to #16-27\*, #01-28 to #16-28

#02-28 to #10-28 154 sqm 144 sqm Incl. A/C

Incl A/C Ledge 7 sqm & Balcony 19 sqm Incl A/C Ledge 8 sqm & PES 28 sqm

TYPE (D)a1

LEGEND:
F - Fridge DB - Distribution Board WC - Water Closet W/D - Washer cum Dryer W - Washer D - Dryer AC - Aircon Ledge
All plans are subject to change as may be required or approved by the relevant authorities. Indicated floor areas are approximate and are subject to final survey. \*Units with mirror image.

F - Fridge DB - Distribution Board WC - Water Closet W/D - Washer cum Dryer W - Washer D - Dryer AC - Aircon Ledge
All plans are subject to change as may be required or approved by the relevant authorities. Indicated floor areas are approximate and are subject to final survey. \*Units with mirror image.