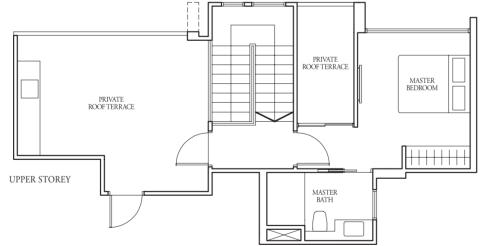

WC - Water Closet

W - Washer

TYPE (2+1)a2

#18-42, #18-43\*

125 sqm

Incl A/C Ledge 4 sqm, Open balcony 6 sqm, Private roof terrace 24 sqm & Strata void 7 sqm

TYPE (2+1)b

#03-38 to #17-38, #02-48\* to #16-48\*