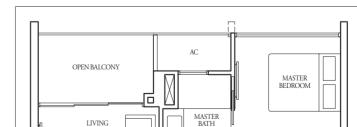

Incl A/C Ledge 2 sqm & Balcony 6 sqm

TYPE (2)c1

#01-18, #01-24 83 sqm

Incl A/C Ledge 2 sqm & PES 20 sqm

TYPE (2)c2

#17-18, #17-24

68 sqm

Incl A/C Ledge 2 sqm & Open balcony 6 sqm