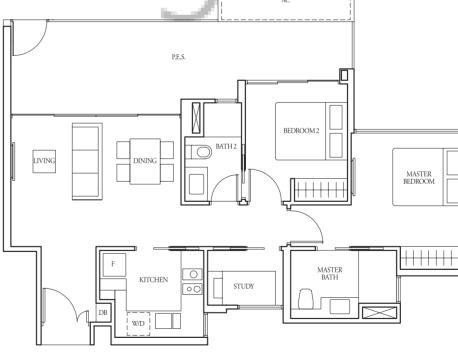

TYPE (2)d1

#01-23 82 sqm

Incl A/C Ledge 2 sqm & PES 17 sqm

TYPE (2+1)a

#02-42 to #17-42, #03-43\* to #17-43\*

77 sqm

Incl A/C Ledge 4 sqm & Balcony 6 sqm

TYPE (2+1)a1

#01-42, #02-43\*

92 sqm

Incl A/C Ledge 4 sqm & PES 20 sqm

Applicable to Type (2+1)a1 only

Fin at levels: (A) 03, 04, 05, 07, 08, 09, 11, 12, 13, 15, 16

WC - Water Closet W/D - Washer cum Dryer W - Washer All plans are subject to change as may be required or approved by the relevant authorities. Indicated floor areas are approximate and are subject to final survey. \*Units with mirror image.