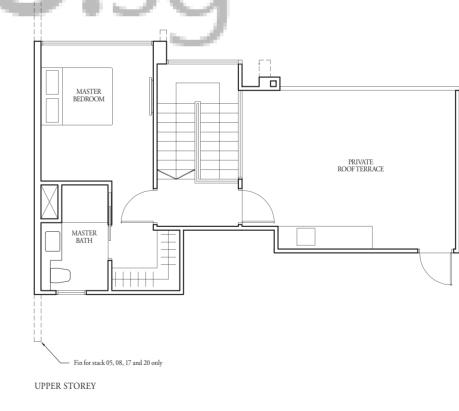

Fin for stack 05, 08, 17 and 20 only

145 sqm

Incl A/C Ledge 4 sqm, Open balcony 10 sqm, Private roof terrace 24 sqm & Strata void 7 sqm

MASTER BEDROOM

1 2 3 4

WC - Water Closet W/D - Washer cum Dryer W - Washer All plans are subject to change as may be required or approved by the relevant authorities. Indicated floor areas are approximate and are subject to final survey. \*Units with mirror image.