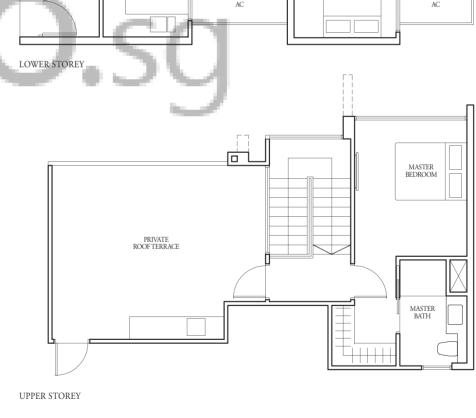

147 sqm Incl A/C Ledge 4 sqm, Open balcony 10 sqm, Private roof terrace 26 sqm & Strata void 7 sqm

JUNIOR MASTER BEDROOM

BEDROOM 3

OPEN BALCONY

W/D - Washer cum Dryer W - Washer

TYPE (3y)a

#02-32 to #16-32, #02-36 to #16-36