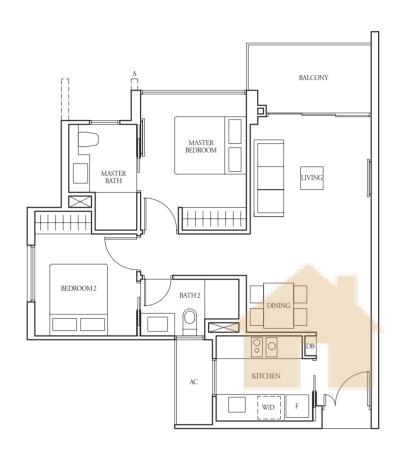

TYPE (2)d1

#01-23 82 sqm

Incl A/C Ledge 2 sqm & PES 17 sqm

TYPE (2+1)a

#02-42 to #17-42, #03-43\* to #17-43\*

77 sqm

Incl A/C Ledge 4 sqm & Balcony 6 sqm

TYPE (2+1)a1

#01-42, #02-43\*

92 sqm

Incl A/C Ledge 4 sqm & PES 20 sqm

Applicable to Type (2+1)a1 only

Fin at levels: (A) 03, 04, 05, 07, 08, 09, 11, 12, 13, 15, 16

WC - Water Closet W/D - Washer cum Dryer W - Washer All plans are subject to change as may be required or approved by the relevant authorities. Indicated floor areas are approximate and are subject to final survey. \*Units with mirror image.