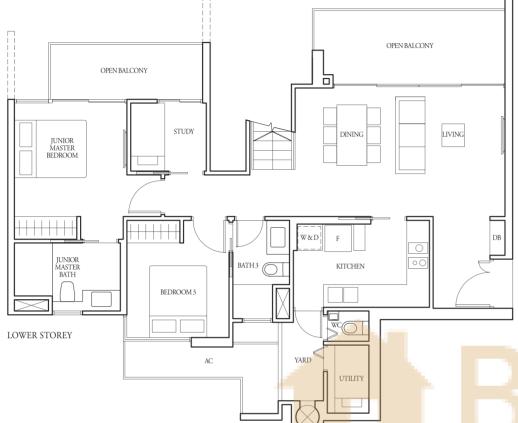

147 sqm Incl A/C Ledge 4 sqm, Open balcony 10 sqm, Private roof terrace 26 sqm & Strata void 7 sqm

JUNIOR MASTER BEDROOM

BEDROOM 3

OPEN BALCONY

W/D - Washer cum Dryer W - Washer

TYPE (3y)a

#02-32 to #16-32, #02-36 to #16-36