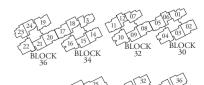

W/D - Washer cum Dryer

#17-29, #17-33

150 sqm

Incl A/C Ledge 5 sqm, Open balcony 10 sqm, Private roof terrace 25 sqm & Strata void 7 sqm

TYPE (3+1)a

#02-34 to #16-34, #02-35\* to #16-35\*

109 sqm

Incl A/C Ledge 5 sqm & Balcony 17 sqm

TYPE (3+1)a1

#01-34, #01-35\*

116 sqm

Incl A/C Ledge 5 sqm & PES 23 sqm

BUYCON

W/D - Washer cum Dryer All plans are subject to change as may be required or approved by the relevant authorities. Indicated floor areas are approximate and are subject to final survey. \*Units with mirror image.

TYPE (3+1)a2

#17-35

166 sqm

Incl A/C Ledge 5 sqm, Open balcony 16 sqm, Private roof terrace 24 sqm & Strata void 7 sqm

TYPE (3+1)a2(a)

#17-34

171 sqm

Incl A/C Ledge 5 sqm, Open balcony 16 sqm, Private roof terrace 29 sqm & Strata void 7 sqm