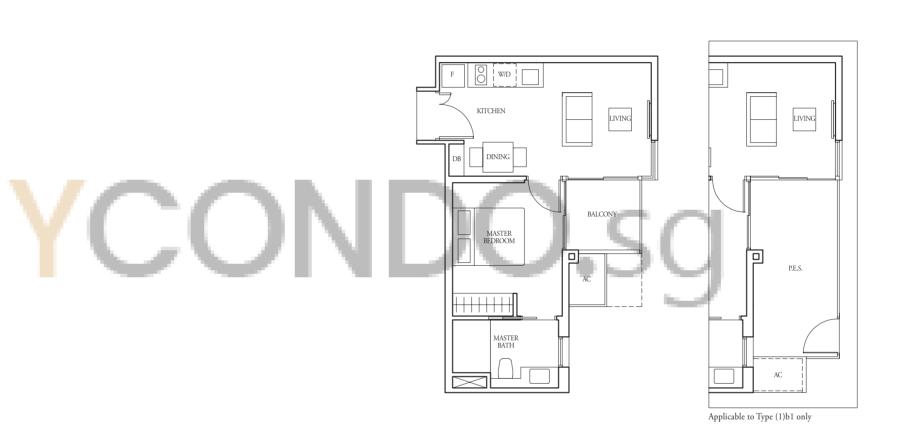

TYPE (1)a2

#18-37, #18-40\*, #18-41, #18-44\*

43 sqm

Incl A/C Ledge 1 sqm & Open balcony 6 sqm TYPE (1)b

41 sqm

#02-39 to #17-39 #01-39

48 sqm Incl A/C Ledge 1 sqm & Balcony 4 sqm

TYPE (1)b1 TYPE (1)b2 #18-39 41 sqm

Incl A/C Ledge 1 sqm & PES 11 sqm Incl A/C Ledge 1 sqm & Open balcony 4 sqm

TYPE (1)c

46 sqm

#02-49 to #16-49

Incl A/C Ledge 1 sqm & Balcony 5 sqm

TYPE (1)c1

Incl A/C Ledge 1 sqm & PES 18 sqm

#01-49