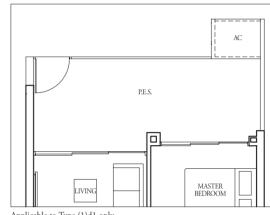

TYPE (1)d1

Incl A/C Ledge 1 sqm & Balcony 5 sqm

43 sqm

#17-45, #17-46\*, #17-47 #01-45

52 sqm

43 sqm

Incl A/C Ledge 1 sqm & PES 14 sqm Incl A/C Ledge 1 sqm & Open balcony 5 sqm

BALCONY

Applicable to Type (1)d1 only

**LEGEND:** F - Fridge DB - Distribution Board WC - Water Closet

W/D - Washer cum Dryer W - Washer AC - Aircon Ledge All plans are subject to change as may be required or approved by the relevant authorities. Indicated floor areas are approximate and are subject to final survey. \*Units with mirror image.