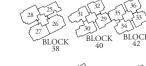

WC - Water Closet

W - Washer

TYPE (2+1)a2

#18-42, #18-43\*

125 sqm

Incl A/C Ledge 4 sqm, Open balcony 6 sqm, Private roof terrace 24 sqm & Strata void 7 sqm

TYPE (2+1)b

#03-38 to #17-38, #02-48\* to #16-48\*

79 sqm

Incl A/C Ledge 4 sqm & Balcony 10 sqm

TYPE (2+1)b1

#02-38, #01-48\*

90 sqm

Incl A/C Ledge 4 sqm & PES 20 sqm

BUYCON

W/D - Washer cum Dryer W - Washer

BALCONY

TYPE (2+1)b2

#18-38, #17-48\*

128 sqm

Incl A/C Ledge 4 sqm, Open balcony 10 sqm, Private roof terrace 25 sqm & Strata void 7 sqm TYPE (2+1)c TYPE (2+1)c1

#02-50 to #16-50

77 sqm

#01-50 87 sqm