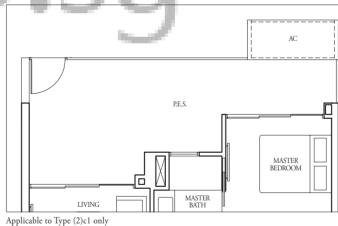

Incl A/C Ledge 2 sqm & Balcony 6 sqm

TYPE (2)c1

#01-18, #01-24 83 sqm

Incl A/C Ledge 2 sqm & PES 20 sqm

TYPE (2)c2

#17-18, #17-24

68 sqm

Incl A/C Ledge 2 sqm & Open balcony 6 sqm