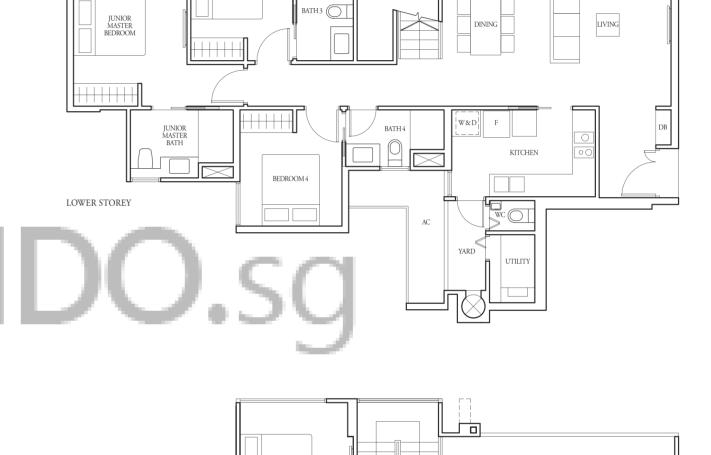

TYPE (4)a2(a)

#17-30

179 sqm

Incl A/C Ledge 5 sqm, Open balcony 11 sqm, Private roof terrace 27 sqm & Strata void 7 sqm TYPE (D)a

#02-26 to #16-26, #01-26, #01-27\*, #02-27\* to #16-27\*, #01-28 to #16-28

#02-28 to #10-28 154 sqm 144 sqm Incl. A/C

Incl A/C Ledge 7 sqm & Balcony 19 sqm Incl A/C Ledge 8 sqm & PES 28 sqm

TYPE (D)a1

LEGEND:
F - Fridge DB - Distribution Board WC - Water Closet W/D - Washer cum Dryer W - Washer D - Dryer AC - Aircon Ledge
All plans are subject to change as may be required or approved by the relevant authorities. Indicated floor areas are approximate and are subject to final survey. \*Units with mirror image.

#### TYPE (D)a2

#17-26, #17-27\*, #17-28

197 sqm

Incl A/C Ledge 7 sqm, Open balcony 19 sqm, Private roof terrace 22 sqm & Strata void 7 sqm

LOWER STOREY

LEGEND: DB - Distribution Board WC - Water Closet W/D - Washer cum Drver W - Washer D - Dryer AC - Aircon Ledge All plans are subject to change as may be required or approved by the relevant authorities. Indicated floor areas are approximate and are subject to final survey. \*Units with mirror image.