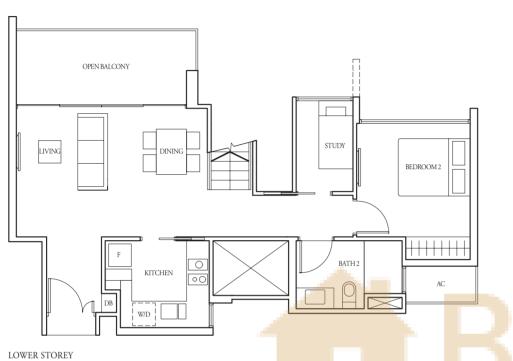

TYPE (1)a

#03-37 to #17-37, #02-40\* to #17-40\*, #02-41 to #17-41, #03-44\* to #17-44\*

43 sqm

Incl A/C Ledge 1 sqm & Balcony 6 sqm

TYPE (1)a1

#02-37, #01-40\*, #01-41, #02-44\*

51 sqm

Incl A/C Ledge 1 sqm & PES 14 sqm

TYPE (1)a2

#18-37, #18-40\*, #18-41, #18-44\*

43 sqm

Incl A/C Ledge 1 sqm & Open balcony 6 sqm TYPE (1)b

41 sqm

#02-39 to #17-39 #01-39

48 sqm Incl A/C Ledge 1 sqm & Balcony 4 sqm

TYPE (1)b1 TYPE (1)b2 #18-39 41 sqm

Applicable to Type (1)d1 only

**LEGEND:** F - Fridge DB - Distribution Board WC - Water Closet

W/D - Washer cum Dryer W - Washer AC - Aircon Ledge All plans are subject to change as may be required or approved by the relevant authorities. Indicated floor areas are approximate and are subject to final survey. \*Units with mirror image.