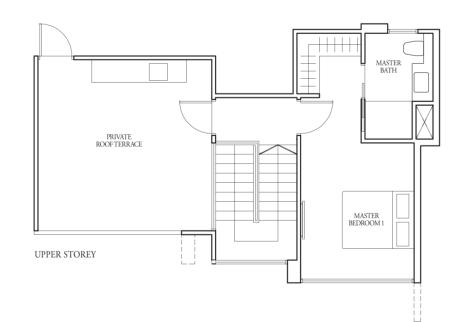

TYPE (4)a2(a)

#17-30

179 sqm

Incl A/C Ledge 5 sqm, Open balcony 11 sqm, Private roof terrace 27 sqm & Strata void 7 sqm TYPE (D)a

#02-26 to #16-26, #01-26, #01-27\*, #02-27\* to #16-27\*, #01-28 to #16-28

#02-28 to #10-28 154 sqm 144 sqm Incl. A/C

Incl A/C Ledge 7 sqm & Balcony 19 sqm Incl A/C Ledge 8 sqm & PES 28 sqm

TYPE (D)a1

LEGEND:
F - Fridge DB - Distribution Board WC - Water Closet W/D - Washer cum Dryer W - Washer D - Dryer AC - Aircon Ledge
All plans are subject to change as may be required or approved by the relevant authorities. Indicated floor areas are approximate and are subject to final survey. \*Units with mirror image.

#### TYPE (D)a2

#17-26, #17-27\*, #17-28

197 sqm

Incl A/C Ledge 7 sqm, Open balcony 19 sqm, Private roof terrace 22 sqm & Strata void 7 sqm

LOWER STOREY

LEGEND: DB - Distribution Board WC - Water Closet W/D - Washer cum Drver W - Washer D - Dryer AC - Aircon Ledge All plans are subject to change as may be required or approved by the relevant authorities. Indicated floor areas are approximate and are subject to final survey. \*Units with mirror image.