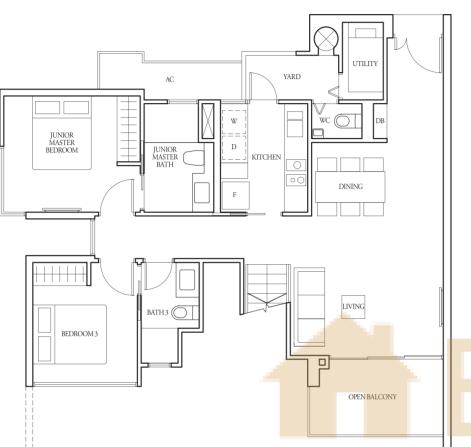

3-Bedroom

TYPE (3)b

TYPE (3)b1

105 sqm

#02-19 to #16-19 #01-19

91 sqm

Incl A/C Ledge 4 sqm & Balcony 10 sqm Incl A/C Ledge 4 sqm & PES 24 sqm TYPE (3)b2

#17-19

147 sqm Incl A/C Ledge 4 sqm, Open balcony 10 sqm, Private roof terrace 26 sqm & Strata void 7 sqm

JUNIOR MASTER BEDROOM

BEDROOM 3

OPEN BALCONY

W/D - Washer cum Dryer W - Washer

TYPE (3y)a

#02-32 to #16-32, #02-36 to #16-36