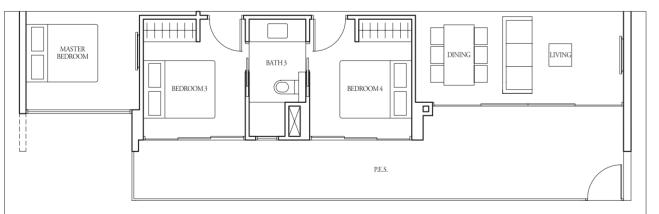

TYPE (1)a

#03-37 to #17-37, #02-40\* to #17-40\*, #02-41 to #17-41, #03-44\* to #17-44\*

43 sqm

Incl A/C Ledge 1 sqm & Balcony 6 sqm

TYPE (1)a1

#02-37, #01-40\*, #01-41, #02-44\*

51 sqm

Incl A/C Ledge 1 sqm & PES 14 sqm

TYPE (1)a2

#18-37, #18-40\*, #18-41, #18-44\*

43 sqm

Incl A/C Ledge 1 sqm & Open balcony 6 sqm TYPE (1)b

41 sqm

#02-39 to #17-39 #01-39

48 sqm Incl A/C Ledge 1 sqm & Balcony 4 sqm

TYPE (1)b1 TYPE (1)b2 #18-39 41 sqm