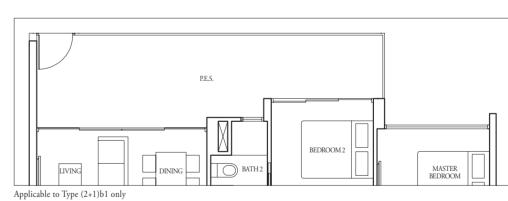

WC - Water Closet

W - Washer

TYPE (2+1)a2

#18-42, #18-43\*

125 sqm

Incl A/C Ledge 4 sqm, Open balcony 6 sqm, Private roof terrace 24 sqm & Strata void 7 sqm

TYPE (2+1)b

#03-38 to #17-38, #02-48\* to #16-48\*