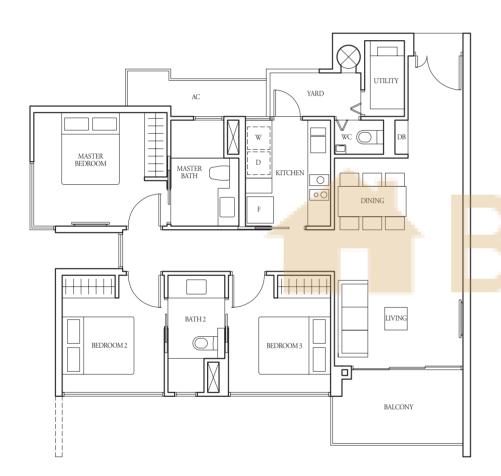

TYPE (2)d1

#01-23 82 sqm

Incl A/C Ledge 2 sqm & PES 17 sqm

TYPE (2+1)a

#02-42 to #17-42, #03-43\* to #17-43\*

77 sqm

Incl A/C Ledge 4 sqm & Balcony 6 sqm

TYPE (2+1)a1

#01-42, #02-43\*

92 sqm

Incl A/C Ledge 4 sqm & PES 20 sqm

Applicable to Type (2+1)a1 only

Fin at levels: (A) 03, 04, 05, 07, 08, 09, 11, 12, 13, 15, 16

WC - Water Closet W/D - Washer cum Dryer W - Washer All plans are subject to change as may be required or approved by the relevant authorities. Indicated floor areas are approximate and are subject to final survey. \*Units with mirror image.