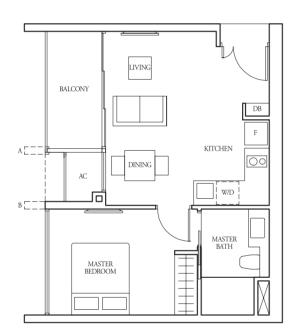

TYPE (1)d1

Incl A/C Ledge 1 sqm & Balcony 5 sqm

43 sqm

#17-45, #17-46\*, #17-47 #01-45

52 sqm

43 sqm

Incl A/C Ledge 1 sqm & PES 14 sqm Incl A/C Ledge 1 sqm & Open balcony 5 sqm

BALCONY

Applicable to Type (1)d1 only

**LEGEND:** F - Fridge DB - Distribution Board WC - Water Closet

W/D - Washer cum Dryer W - Washer AC - Aircon Ledge All plans are subject to change as may be required or approved by the relevant authorities. Indicated floor areas are approximate and are subject to final survey. \*Units with mirror image.