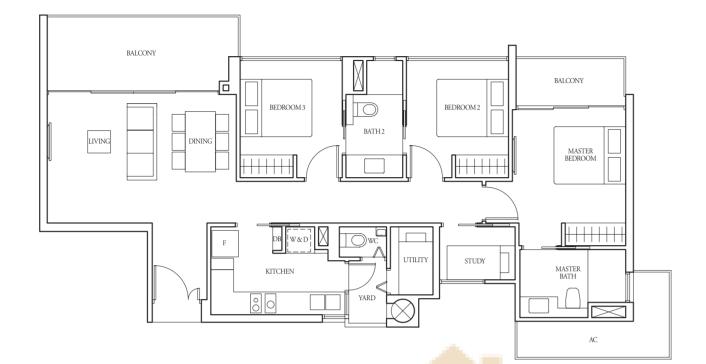

TYPE (2)d1

#01-23 82 sqm

Incl A/C Ledge 2 sqm & PES 17 sqm

TYPE (2+1)a

#02-42 to #17-42, #03-43\* to #17-43\*

77 sqm

Incl A/C Ledge 4 sqm & Balcony 6 sqm

TYPE (2+1)a1

#01-42, #02-43\*

92 sqm

Incl A/C Ledge 4 sqm & PES 20 sqm

Applicable to Type (2+1)a1 only

Fin at levels: (A) 03, 04, 05, 07, 08, 09, 11, 12, 13, 15, 16

WC - Water Closet W/D - Washer cum Dryer W - Washer All plans are subject to change as may be required or approved by the relevant authorities. Indicated floor areas are approximate and are subject to final survey. \*Units with mirror image.