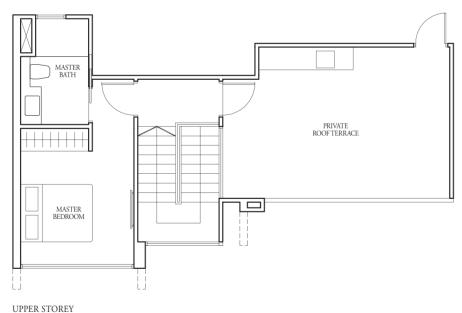

TYPE (2)d1

#01-23 82 sqm

Incl A/C Ledge 2 sqm & PES 17 sqm

TYPE (2+1)a

#02-42 to #17-42, #03-43\* to #17-43\*

77 sqm

Incl A/C Ledge 4 sqm & Balcony 6 sqm

TYPE (2+1)a1

#01-42, #02-43\*

92 sqm

Incl A/C Ledge 4 sqm & PES 20 sqm

Applicable to Type (2+1)a1 only

Fin at levels: (A) 03, 04, 05, 07, 08, 09, 11, 12, 13, 15, 16

WC - Water Closet W/D - Washer cum Dryer W - Washer All plans are subject to change as may be required or approved by the relevant authorities. Indicated floor areas are approximate and are subject to final survey. \*Units with mirror image.

WC - Water Closet

W - Washer

TYPE (2+1)a2

#18-42, #18-43\*

125 sqm

Incl A/C Ledge 4 sqm, Open balcony 6 sqm, Private roof terrace 24 sqm & Strata void 7 sqm

TYPE (2+1)b

#03-38 to #17-38, #02-48\* to #16-48\*