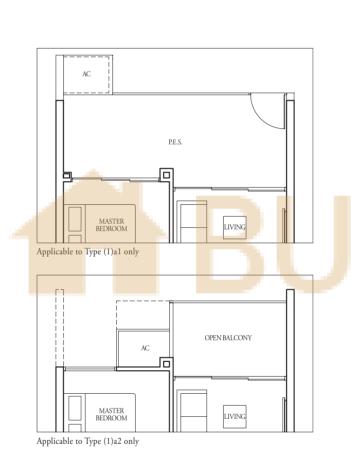

TYPE (1)a

#03-37 to #17-37, #02-40\* to #17-40\*, #02-41 to #17-41, #03-44\* to #17-44\*

43 sqm

Incl A/C Ledge 1 sqm & Balcony 6 sqm

TYPE (1)a1

#02-37, #01-40\*, #01-41, #02-44\*

51 sqm

Incl A/C Ledge 1 sqm & PES 14 sqm

TYPE (1)a2

#18-37, #18-40\*, #18-41, #18-44\*

43 sqm

Incl A/C Ledge 1 sqm & Open balcony 6 sqm TYPE (1)b

41 sqm

#02-39 to #17-39 #01-39

48 sqm Incl A/C Ledge 1 sqm & Balcony 4 sqm

TYPE (1)b1 TYPE (1)b2 #18-39 41 sqm