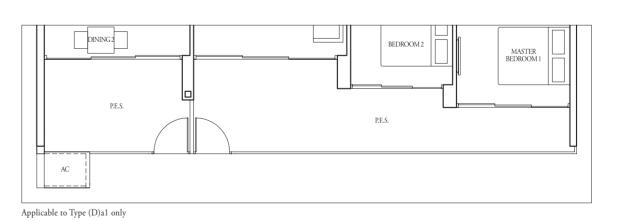

#02-28 to #10-28 154 sqm 144 sqm Incl. A/C

Incl A/C Ledge 7 sqm & Balcony 19 sqm Incl A/C Ledge 8 sqm & PES 28 sqm

TYPE (D)a1

LEGEND:
F - Fridge DB - Distribution Board WC - Water Closet W/D - Washer cum Dryer W - Washer D - Dryer AC - Aircon Ledge
All plans are subject to change as may be required or approved by the relevant authorities. Indicated floor areas are approximate and are subject to final survey. \*Units with mirror image.