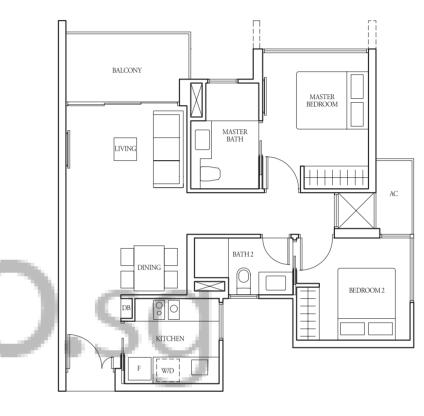

#02-51 to #16-51

69 sqm Incl A/C Ledge 2 sqm & Balcony 6 sqm

Incl A/C Ledge 2 sqm & PES 15 sqm

#01-51

78 sqm

TYPE (2)a1

WC - Water Closet

W/D - Washer cum Dryer W - Washer