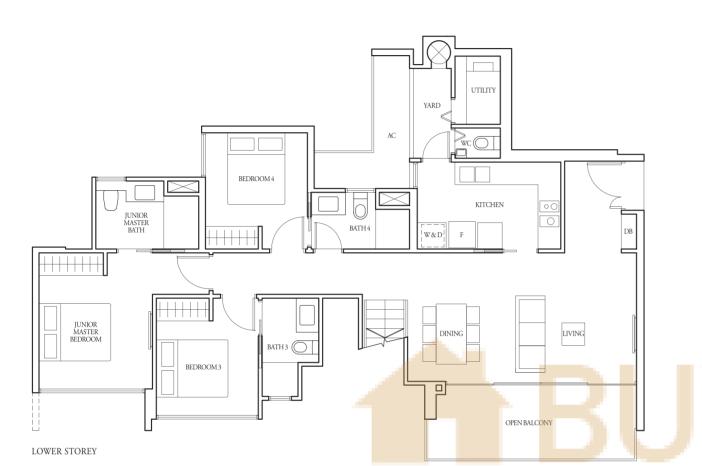

TYPE (4)a2(a)

#17-30

179 sqm

Incl A/C Ledge 5 sqm, Open balcony 11 sqm, Private roof terrace 27 sqm & Strata void 7 sqm TYPE (D)a

#02-26 to #16-26, #01-26, #01-27\*, #02-27\* to #16-27\*, #01-28 to #16-28

#02-28 to #10-28 154 sqm 144 sqm Incl. A/C

Incl A/C Ledge 7 sqm & Balcony 19 sqm Incl A/C Ledge 8 sqm & PES 28 sqm

TYPE (D)a1

LEGEND:
F - Fridge DB - Distribution Board WC - Water Closet W/D - Washer cum Dryer W - Washer D - Dryer AC - Aircon Ledge
All plans are subject to change as may be required or approved by the relevant authorities. Indicated floor areas are approximate and are subject to final survey. \*Units with mirror image.

F - Fridge DB - Distribution Board WC - Water Closet W/D - Washer cum Dryer W - Washer D - Dryer AC - Aircon Ledge
All plans are subject to change as may be required or approved by the relevant authorities. Indicated floor areas are approximate and are subject to final survey. \*Units with mirror image.