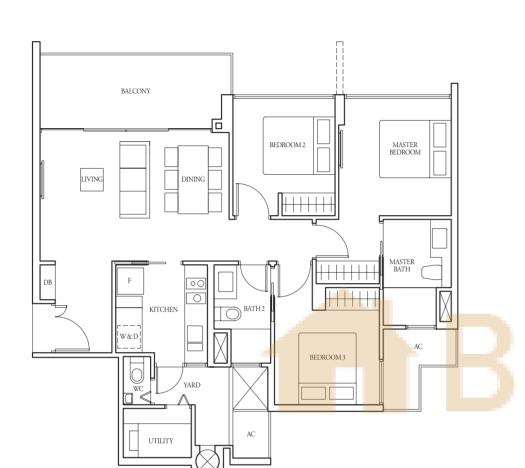

147 sqm Incl A/C Ledge 4 sqm, Open balcony 10 sqm, Private roof terrace 26 sqm & Strata void 7 sqm

JUNIOR MASTER BEDROOM

BEDROOM 3

OPEN BALCONY

W/D - Washer cum Dryer W - Washer

TYPE (3y)a

#02-32 to #16-32, #02-36 to #16-36

96 sqm - Incl A/C Ledge 4 sqm, Open balcony 7 sqm, Private roof terrace 19 sqm & Strata void 7 sqm

TYPE (3y)c

TYPE (3y)c1 #02-29 to #16-29, #02-33 to #16-33 #01-29, #01-33

108 sqm

Incl A/C Ledge 5 sqm & PES 22 sqm Incl A/C Ledge 5 sqm & Balcony 10 sqm

BUYCONE

BEDROOM 3

MASTER BEDROOM

W/D - Washer cum Dryer

All plans are subject to change as may be required or approved by the relevant authorities. Indicated floor areas are approximate and are subject to final survey. \*Units with mirror image.