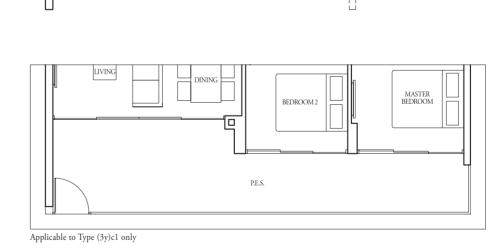

147 sqm Incl A/C Ledge 4 sqm, Open balcony 10 sqm, Private roof terrace 26 sqm & Strata void 7 sqm

JUNIOR MASTER BEDROOM

BEDROOM 3

OPEN BALCONY

W/D - Washer cum Dryer W - Washer

TYPE (3y)a

#02-32 to #16-32, #02-36 to #16-36