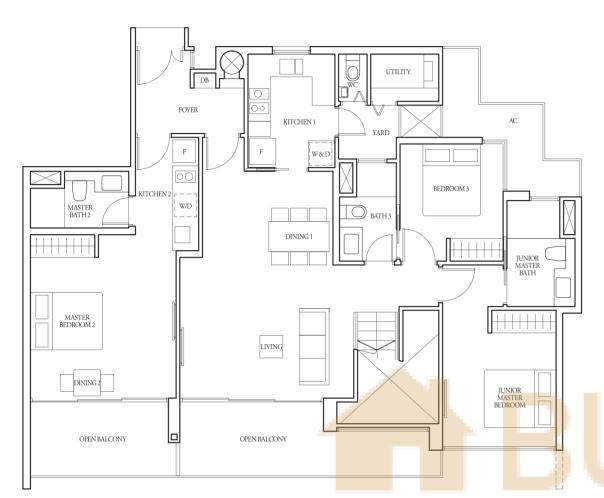

TYPE (4)a2(a)

#17-30

179 sqm

Incl A/C Ledge 5 sqm, Open balcony 11 sqm, Private roof terrace 27 sqm & Strata void 7 sqm TYPE (D)a

#02-26 to #16-26, #01-26, #01-27\*, #02-27\* to #16-27\*, #01-28 to #16-28

#02-28 to #10-28 154 sqm 144 sqm Incl. A/C

Incl A/C Ledge 7 sqm & Balcony 19 sqm Incl A/C Ledge 8 sqm & PES 28 sqm

TYPE (D)a1

LEGEND:
F - Fridge DB - Distribution Board WC - Water Closet W/D - Washer cum Dryer W - Washer D - Dryer AC - Aircon Ledge
All plans are subject to change as may be required or approved by the relevant authorities. Indicated floor areas are approximate and are subject to final survey. \*Units with mirror image.

#### TYPE (D)a2

#17-26, #17-27\*, #17-28

197 sqm

Incl A/C Ledge 7 sqm, Open balcony 19 sqm, Private roof terrace 22 sqm & Strata void 7 sqm

LOWER STOREY

LEGEND: DB - Distribution Board WC - Water Closet W/D - Washer cum Drver W - Washer D - Dryer AC - Aircon Ledge All plans are subject to change as may be required or approved by the relevant authorities. Indicated floor areas are approximate and are subject to final survey. \*Units with mirror image.