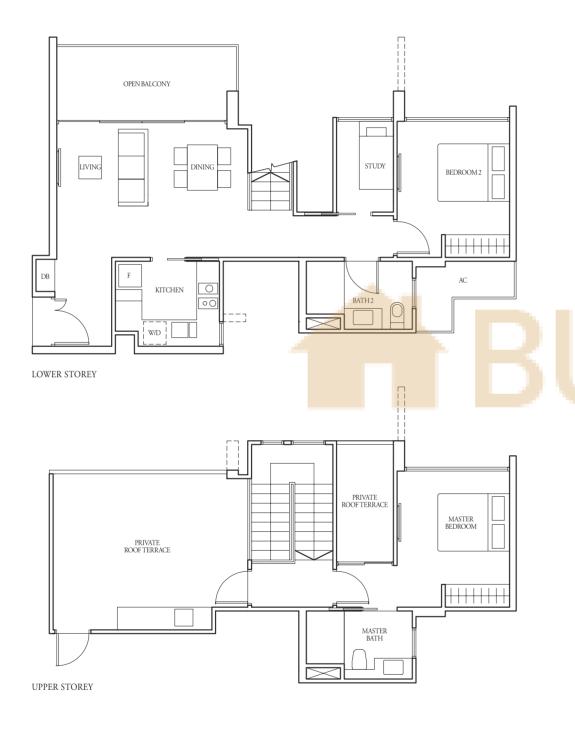

WC - Water Closet

W - Washer

TYPE (2+1)a2

#18-42, #18-43\*

125 sqm

Incl A/C Ledge 4 sqm, Open balcony 6 sqm, Private roof terrace 24 sqm & Strata void 7 sqm

TYPE (2+1)b

#03-38 to #17-38, #02-48\* to #16-48\*

#### TYPE (2+1)g2

#17-23

125 sqm

Incl A/C Ledge 4 sqm, Open balcony 6 sqm, Private roof terrace 24 sqm & Strata void 7 sqm