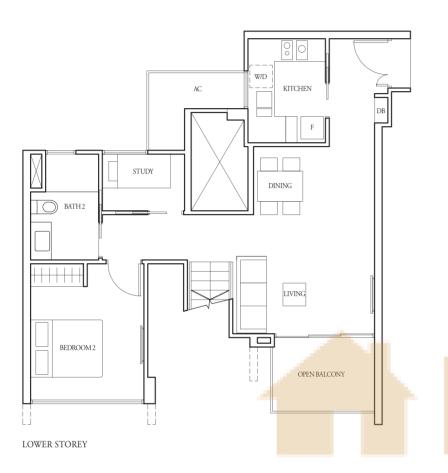

TYPE (2)d1

#01-23 82 sqm

Incl A/C Ledge 2 sqm & PES 17 sqm

TYPE (2+1)a

#02-42 to #17-42, #03-43\* to #17-43\*

77 sqm

Incl A/C Ledge 4 sqm & Balcony 6 sqm

TYPE (2+1)a1

#01-42, #02-43\*

92 sqm

Incl A/C Ledge 4 sqm & PES 20 sqm

Applicable to Type (2+1)a1 only

Fin at levels: (A) 03, 04, 05, 07, 08, 09, 11, 12, 13, 15, 16

WC - Water Closet W/D - Washer cum Dryer W - Washer All plans are subject to change as may be required or approved by the relevant authorities. Indicated floor areas are approximate and are subject to final survey. \*Units with mirror image.

WC - Water Closet

W - Washer

TYPE (2+1)a2

#18-42, #18-43\*

125 sqm

Incl A/C Ledge 4 sqm, Open balcony 6 sqm, Private roof terrace 24 sqm & Strata void 7 sqm

TYPE (2+1)b

#03-38 to #17-38, #02-48\* to #16-48\*