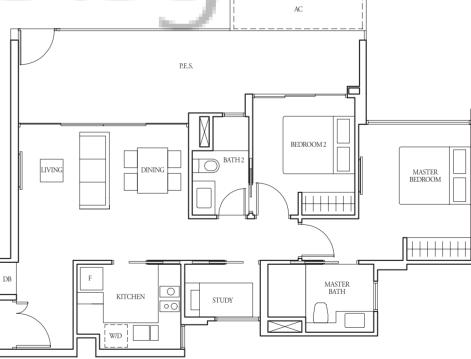

TYPE (1)a

#03-37 to #17-37, #02-40\* to #17-40\*, #02-41 to #17-41, #03-44\* to #17-44\*

43 sqm

Incl A/C Ledge 1 sqm & Balcony 6 sqm

TYPE (1)a1

#02-37, #01-40\*, #01-41, #02-44\*

51 sqm

Incl A/C Ledge 1 sqm & PES 14 sqm

TYPE (1)a2

#18-37, #18-40\*, #18-41, #18-44\*

43 sqm

Incl A/C Ledge 1 sqm & Open balcony 6 sqm TYPE (1)b

41 sqm

#02-39 to #17-39 #01-39

48 sqm Incl A/C Ledge 1 sqm & Balcony 4 sqm

TYPE (1)b1 TYPE (1)b2 #18-39 41 sqm

Applicable to Type (1)d1 only

**LEGEND:** F - Fridge DB - Distribution Board WC - Water Closet

W/D - Washer cum Dryer W - Washer AC - Aircon Ledge All plans are subject to change as may be required or approved by the relevant authorities. Indicated floor areas are approximate and are subject to final survey. \*Units with mirror image.