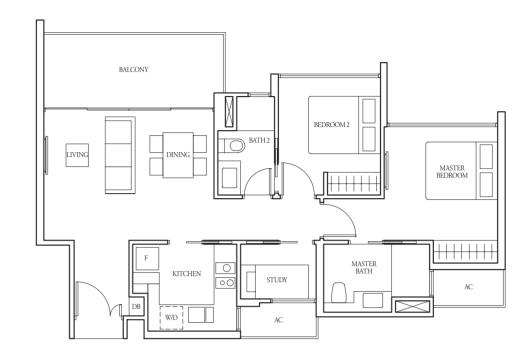

TYPE (2)d1

#01-23 82 sqm

Incl A/C Ledge 2 sqm & PES 17 sqm

TYPE (2+1)a

#02-42 to #17-42, #03-43\* to #17-43\*

77 sqm

Incl A/C Ledge 4 sqm & Balcony 6 sqm

TYPE (2+1)a1

#01-42, #02-43\*

92 sqm

Incl A/C Ledge 4 sqm & PES 20 sqm

Applicable to Type (2+1)a1 only

Fin at levels: (A) 03, 04, 05, 07, 08, 09, 11, 12, 13, 15, 16

WC - Water Closet W/D - Washer cum Dryer W - Washer All plans are subject to change as may be required or approved by the relevant authorities. Indicated floor areas are approximate and are subject to final survey. \*Units with mirror image.