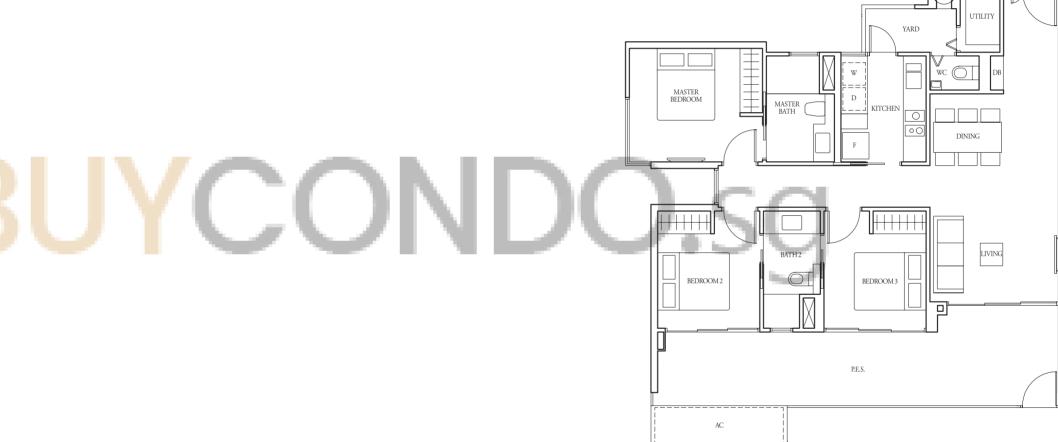

TYPE (1)a

#03-37 to #17-37, #02-40\* to #17-40\*, #02-41 to #17-41, #03-44\* to #17-44\*

43 sqm

Incl A/C Ledge 1 sqm & Balcony 6 sqm

TYPE (1)a1

#02-37, #01-40\*, #01-41, #02-44\*

51 sqm

Incl A/C Ledge 1 sqm & PES 14 sqm

TYPE (1)a2

#18-37, #18-40\*, #18-41, #18-44\*

43 sqm

Incl A/C Ledge 1 sqm & Open balcony 6 sqm TYPE (1)b

41 sqm

#02-39 to #17-39 #01-39

48 sqm Incl A/C Ledge 1 sqm & Balcony 4 sqm

TYPE (1)b1 TYPE (1)b2 #18-39 41 sqm