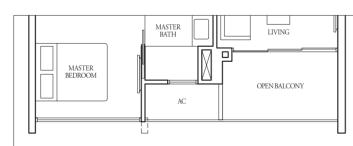

TYPE (1)a2

#18-37, #18-40\*, #18-41, #18-44\*

43 sqm

Incl A/C Ledge 1 sqm & Open balcony 6 sqm TYPE (1)b

41 sqm

#02-39 to #17-39 #01-39

48 sqm Incl A/C Ledge 1 sqm & Balcony 4 sqm

TYPE (1)b1 TYPE (1)b2 #18-39 41 sqm