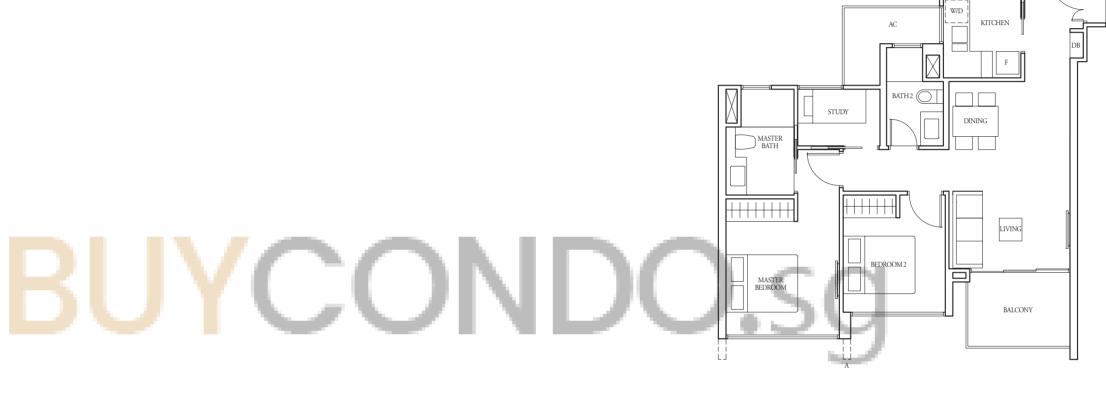

TYPE (1)a

#03-37 to #17-37, #02-40\* to #17-40\*, #02-41 to #17-41, #03-44\* to #17-44\*

43 sqm

Incl A/C Ledge 1 sqm & Balcony 6 sqm

TYPE (1)a1

#02-37, #01-40\*, #01-41, #02-44\*

51 sqm

Incl A/C Ledge 1 sqm & PES 14 sqm

TYPE (1)a2

#18-37, #18-40\*, #18-41, #18-44\*

43 sqm

Incl A/C Ledge 1 sqm & Open balcony 6 sqm TYPE (1)b

41 sqm

#02-39 to #17-39 #01-39

48 sqm Incl A/C Ledge 1 sqm & Balcony 4 sqm

TYPE (1)b1 TYPE (1)b2 #18-39 41 sqm