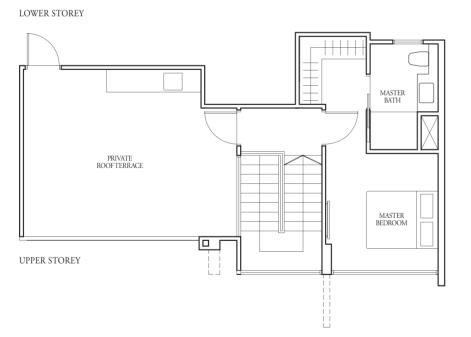

WC - Water Closet

W - Washer

TYPE (2+1)a2

#18-42, #18-43\*

125 sqm

Incl A/C Ledge 4 sqm, Open balcony 6 sqm, Private roof terrace 24 sqm & Strata void 7 sqm

TYPE (2+1)b

#03-38 to #17-38, #02-48\* to #16-48\*

BALCONY

TYPE (2+1)b2

#18-38, #17-48\*

128 sqm

Incl A/C Ledge 4 sqm, Open balcony 10 sqm, Private roof terrace 25 sqm & Strata void 7 sqm TYPE (2+1)c TYPE (2+1)c1

#02-50 to #16-50

77 sqm

#01-50 87 sqm

#17-50

OPEN BALCONY

PRIVATE ROOF TERRACE

129 sqm

Incl A/C Ledge 4 sqm, Open balcony 6 sqm, Private roof terrace 30 sqm & Strata void 7 sqm

TYPE (2+1)d

#03-01 to #16-01, #02-07 to #16-07

79 sqm

TYPE (2+1)d2

#17-01, #17-07

130 sqm

Incl A/C Ledge 4 sqm, Open balcony 10 sqm, Private roof terrace 27 sqm & Strata void 7 sqm

TYPE (2+1)e

#02-13 to #16-13

80 sqm

Incl A/C Ledge 4 sqm & Balcony 10 sqm

BALCONY

TYPE (2+1)e2

#17-13

131 sqm

Incl A/C Ledge 4 sqm, Open balcony 10 sqm, Private roof terrace 27 sqm & Strata void 7 sqm

TYPE (2+1)f2

#17-51

122 sqm

#### TYPE (2+1)g2

#17-23

125 sqm

Incl A/C Ledge 4 sqm, Open balcony 6 sqm, Private roof terrace 24 sqm & Strata void 7 sqm

147 sqm Incl A/C Ledge 4 sqm, Open balcony 10 sqm, Private roof terrace 26 sqm & Strata void 7 sqm

JUNIOR MASTER BEDROOM

BEDROOM 3

OPEN BALCONY

W/D - Washer cum Dryer W - Washer

TYPE (3y)a

#02-32 to #16-32, #02-36 to #16-36

Incl A/C Ledge 5 sqm, Open balcony 10 sqm, Private roof terrace 25 sqm & Strata void 7 sqm

W/D - Washer cum Dryer

UPPER STOREY

TYPE (3y)b

#02-04 to #16-04, #02-10 to #16-10, #02-10 to #16-16, #02-16 to #16-16, #02-22 to #16-22

96 sqm - Incl A/C Ledge 4 sqm, Open balcony 7 sqm, Private roof terrace 19 sqm & Strata void 7 sqm

TYPE (3y)c

TYPE (3y)c1 #02-29 to #16-29, #02-33 to #16-33 #01-29, #01-33

108 sqm

Incl A/C Ledge 5 sqm & PES 22 sqm Incl A/C Ledge 5 sqm & Balcony 10 sqm

TYPE (3+1)a2

#17-35

166 sqm

Incl A/C Ledge 5 sqm, Open balcony 16 sqm, Private roof terrace 24 sqm & Strata void 7 sqm

TYPE (3+1)a2(a)

#17-34

171 sqm

Incl A/C Ledge 5 sqm, Open balcony 16 sqm, Private roof terrace 29 sqm & Strata void 7 sqm

Incl A/C Ledge 6 sqm, Open balcony 14 sqm, Private roof terrace 24 sqm & Strata void 7 sqm

Incl A/C Ledge 6 sqm & Balcony 14 sqm

OPEN BALCONY OPEN BALCONY LOWER STOREY

#01-25

117 sqm

Incl A/C Ledge 5 sqm & PES 24 sqm

#01-30, #01-31\*

136 sqm

Incl A/C Ledge 5 sqm & PES 25 sqm TYPE (4)a2

#17-31 173 sqm

Incl A/C Ledge 5 sqm, Open balcony 11 sqm, Private roof terrace 22 sqm & Strata void 7 sqm

OPEN BALCONY

Applicable to Type (4)a1 only

TYPE (4)a2(a)

#17-30

179 sqm

Incl A/C Ledge 5 sqm, Open balcony 11 sqm, Private roof terrace 27 sqm & Strata void 7 sqm TYPE (D)a

#02-26 to #16-26, #01-26, #01-27\*, #02-27\* to #16-27\*, #01-28 to #16-28

#### TYPE (D)a2

#17-26, #17-27\*, #17-28

197 sqm

Incl A/C Ledge 7 sqm, Open balcony 19 sqm, Private roof terrace 22 sqm & Strata void 7 sqm

LOWER STOREY

LEGEND: DB - Distribution Board WC - Water Closet W/D - Washer cum Drver W - Washer D - Dryer AC - Aircon Ledge All plans are subject to change as may be required or approved by the relevant authorities. Indicated floor areas are approximate and are subject to final survey. \*Units with mirror image.