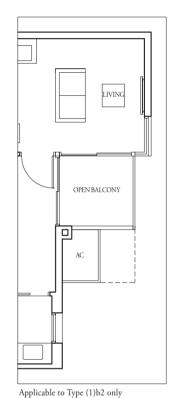

TYPE (1)a2

#18-37, #18-40\*, #18-41, #18-44\*

43 sqm

Incl A/C Ledge 1 sqm & Open balcony 6 sqm TYPE (1)b

41 sqm

#02-39 to #17-39 #01-39

48 sqm Incl A/C Ledge 1 sqm & Balcony 4 sqm

TYPE (1)b1 TYPE (1)b2 #18-39 41 sqm

Incl A/C Ledge 1 sqm & PES 11 sqm Incl A/C Ledge 1 sqm & Open balcony 4 sqm

TYPE (1)c

46 sqm

#02-49 to #16-49

Incl A/C Ledge 1 sqm & Balcony 5 sqm

TYPE (1)c1

Incl A/C Ledge 1 sqm & PES 18 sqm

#01-49