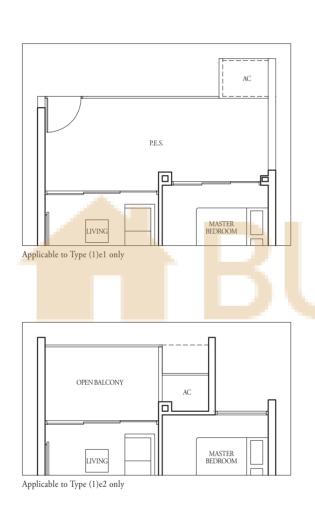

Incl A/C Ledge 1 sqm & Balcony 6 sqm

TYPE (1)e1

#02-06, #01-12

55 sqm Incl A/C Ledge 1 sqm & PES 14 sqm TYPE (1)e2

#17-06, #17-12

46 sqm

Incl A/C Ledge 1 sqm & Open balcony 6 sqm

TYPE (2)a