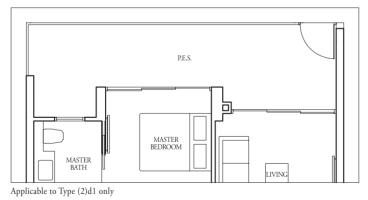

TYPE (2)d1

#01-23 82 sqm

Incl A/C Ledge 2 sqm & PES 17 sqm

TYPE (2+1)a

#02-42 to #17-42, #03-43\* to #17-43\*

77 sqm

Incl A/C Ledge 4 sqm & Balcony 6 sqm

TYPE (2+1)a1