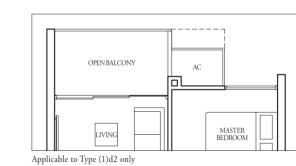

TYPE (1)a2

#18-37, #18-40\*, #18-41, #18-44\*

43 sqm

Incl A/C Ledge 1 sqm & Open balcony 6 sqm TYPE (1)b

41 sqm

#02-39 to #17-39 #01-39

48 sqm Incl A/C Ledge 1 sqm & Balcony 4 sqm

TYPE (1)b1 TYPE (1)b2 #18-39 41 sqm

Incl A/C Ledge 1 sqm & PES 11 sqm Incl A/C Ledge 1 sqm & Open balcony 4 sqm

TYPE (1)c

46 sqm

#02-49 to #16-49

Incl A/C Ledge 1 sqm & Balcony 5 sqm

TYPE (1)c1

Incl A/C Ledge 1 sqm & PES 18 sqm

#01-49