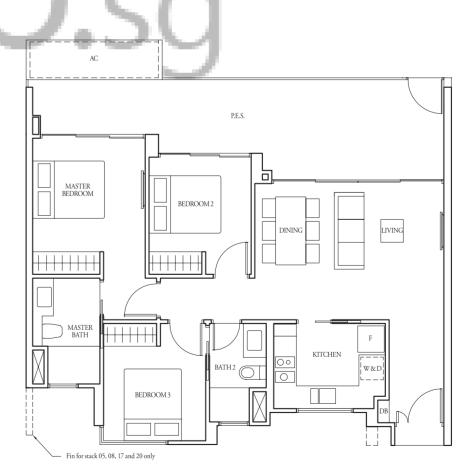

Fin for stack 05, 08, 17 and 20 only

145 sqm

Incl A/C Ledge 4 sqm, Open balcony 10 sqm, Private roof terrace 24 sqm & Strata void 7 sqm

MASTER BEDROOM

1 2 3 4

WC - Water Closet W/D - Washer cum Dryer W - Washer All plans are subject to change as may be required or approved by the relevant authorities. Indicated floor areas are approximate and are subject to final survey. \*Units with mirror image.