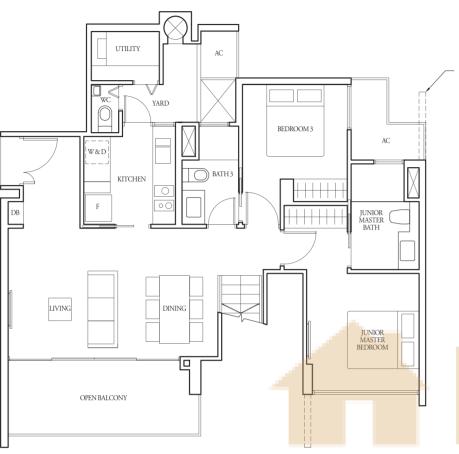

W/D - Washer cum Dryer

#17-29, #17-33

150 sqm

Incl A/C Ledge 5 sqm, Open balcony 10 sqm, Private roof terrace 25 sqm & Strata void 7 sqm

TYPE (3+1)a

#02-34 to #16-34, #02-35\* to #16-35\*

109 sqm

Incl A/C Ledge 5 sqm & Balcony 17 sqm

TYPE (3+1)a1

#01-34, #01-35\*

116 sqm

Incl A/C Ledge 5 sqm & PES 23 sqm

BUYCON

W/D - Washer cum Dryer All plans are subject to change as may be required or approved by the relevant authorities. Indicated floor areas are approximate and are subject to final survey. \*Units with mirror image.