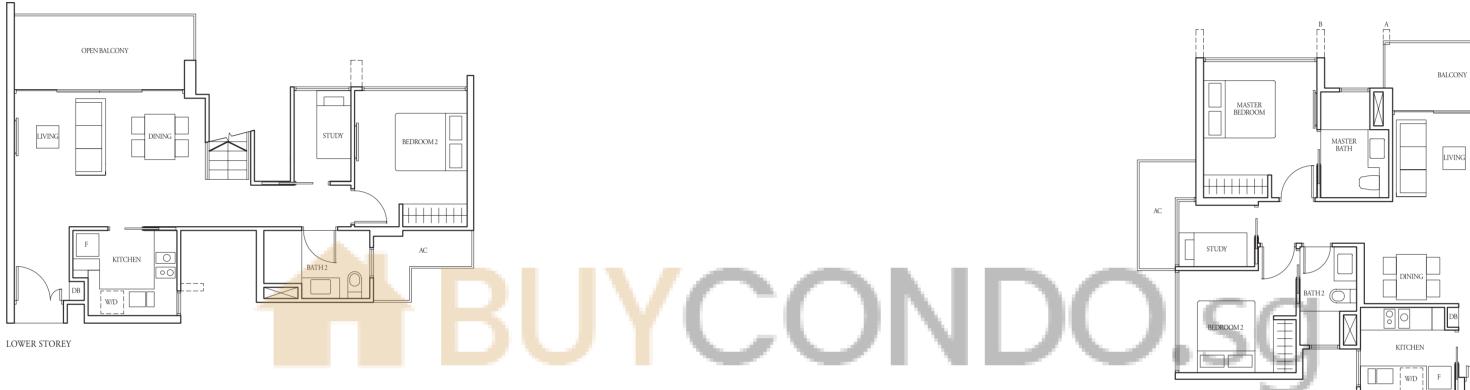

TYPE (2)d1

#01-23 82 sqm

Incl A/C Ledge 2 sqm & PES 17 sqm

TYPE (2+1)a

#02-42 to #17-42, #03-43\* to #17-43\*

77 sqm

Incl A/C Ledge 4 sqm & Balcony 6 sqm

TYPE (2+1)a1

#01-42, #02-43\*

92 sqm

Incl A/C Ledge 4 sqm & PES 20 sqm

Applicable to Type (2+1)a1 only

Fin at levels: (A) 03, 04, 05, 07, 08, 09, 11, 12, 13, 15, 16

WC - Water Closet W/D - Washer cum Dryer W - Washer All plans are subject to change as may be required or approved by the relevant authorities. Indicated floor areas are approximate and are subject to final survey. \*Units with mirror image.

WC - Water Closet

W - Washer

TYPE (2+1)a2

#18-42, #18-43\*

125 sqm

Incl A/C Ledge 4 sqm, Open balcony 6 sqm, Private roof terrace 24 sqm & Strata void 7 sqm

TYPE (2+1)b

#03-38 to #17-38, #02-48\* to #16-48\*