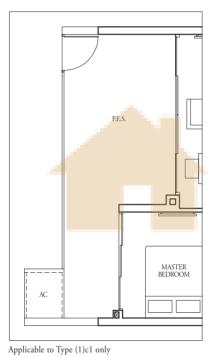

Incl A/C Ledge 1 sqm & PES 11 sqm Incl A/C Ledge 1 sqm & Open balcony 4 sqm

TYPE (1)c

46 sqm

#02-49 to #16-49

Incl A/C Ledge 1 sqm & Balcony 5 sqm

TYPE (1)c1

Incl A/C Ledge 1 sqm & PES 18 sqm

#01-49

59 sqm

TYPE (1)c2

#17-49

46 sqm

Incl A/C Ledge 1 sqm & Open balcony 5 sqm

TYPE (1)d

#02-45 to #16-45, #02-46\* to #16-46\*, #02-47 to #16-47 #01-46\*, #01-47 52 sqm

Incl A/C Ledge 1 sqm & PES 14 sqm