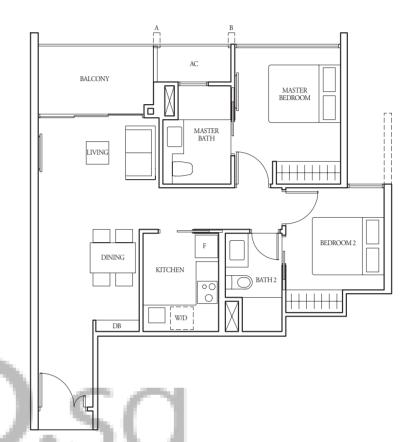

TYPE (2)d1

#01-23 82 sqm

Incl A/C Ledge 2 sqm & PES 17 sqm

TYPE (2+1)a

#02-42 to #17-42, #03-43\* to #17-43\*

77 sqm

Incl A/C Ledge 4 sqm & Balcony 6 sqm

TYPE (2+1)a1

#01-42, #02-43\*

92 sqm

Incl A/C Ledge 4 sqm & PES 20 sqm

Applicable to Type (2+1)a1 only

Fin at levels: (A) 03, 04, 05, 07, 08, 09, 11, 12, 13, 15, 16

WC - Water Closet W/D - Washer cum Dryer W - Washer All plans are subject to change as may be required or approved by the relevant authorities. Indicated floor areas are approximate and are subject to final survey. \*Units with mirror image.