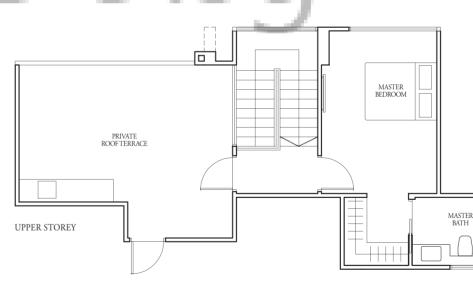

WC - Water Closet

W - Washer

TYPE (2+1)a2

#18-42, #18-43\*

125 sqm

Incl A/C Ledge 4 sqm, Open balcony 6 sqm, Private roof terrace 24 sqm & Strata void 7 sqm

TYPE (2+1)b

#03-38 to #17-38, #02-48\* to #16-48\*