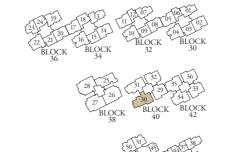

TYPE (1)a

#03-37 to #17-37, #02-40\* to #17-40\*, #02-41 to #17-41, #03-44\* to #17-44\*

43 sqm

Incl A/C Ledge 1 sqm & Balcony 6 sqm

TYPE (1)a1

#02-37, #01-40\*, #01-41, #02-44\*

51 sqm

Incl A/C Ledge 1 sqm & PES 14 sqm

TYPE (1)a2

#18-37, #18-40\*, #18-41, #18-44\*

43 sqm

Incl A/C Ledge 1 sqm & Open balcony 6 sqm TYPE (1)b

41 sqm

#02-39 to #17-39 #01-39

48 sqm Incl A/C Ledge 1 sqm & Balcony 4 sqm

TYPE (1)b1 TYPE (1)b2 #18-39 41 sqm

Incl A/C Ledge 1 sqm & PES 11 sqm Incl A/C Ledge 1 sqm & Open balcony 4 sqm

TYPE (1)c

46 sqm

#02-49 to #16-49

Incl A/C Ledge 1 sqm & Balcony 5 sqm

TYPE (1)c1

Incl A/C Ledge 1 sqm & PES 18 sqm

#01-49

59 sqm

TYPE (1)c2

#17-49

46 sqm

Incl A/C Ledge 1 sqm & Open balcony 5 sqm

TYPE (1)d

#02-45 to #16-45, #02-46\* to #16-46\*, #02-47 to #16-47 #01-46\*, #01-47 52 sqm

Incl A/C Ledge 1 sqm & PES 14 sqm

TYPE (1)d1

Incl A/C Ledge 1 sqm & Balcony 5 sqm

43 sqm

#17-45, #17-46\*, #17-47 #01-45

52 sqm

43 sqm

Incl A/C Ledge 1 sqm & PES 14 sqm Incl A/C Ledge 1 sqm & Open balcony 5 sqm

BALCONY

TYPE (2)d1

#01-23 82 sqm

Incl A/C Ledge 2 sqm & PES 17 sqm

TYPE (2+1)a

#02-42 to #17-42, #03-43\* to #17-43\*

77 sqm

Incl A/C Ledge 4 sqm & Balcony 6 sqm

TYPE (2+1)a1

WC - Water Closet

W - Washer

TYPE (2+1)a2

#18-42, #18-43\*

125 sqm

Incl A/C Ledge 4 sqm, Open balcony 6 sqm, Private roof terrace 24 sqm & Strata void 7 sqm

TYPE (2+1)b

#03-38 to #17-38, #02-48\* to #16-48\*

79 sqm

Incl A/C Ledge 4 sqm & Balcony 10 sqm

TYPE (2+1)b1

#02-38, #01-48\*

90 sqm

Incl A/C Ledge 4 sqm & PES 20 sqm

BUYCON

W/D - Washer cum Dryer W - Washer

BALCONY

TYPE (2+1)b2

#18-38, #17-48\*

128 sqm

Incl A/C Ledge 4 sqm, Open balcony 10 sqm, Private roof terrace 25 sqm & Strata void 7 sqm TYPE (2+1)c TYPE (2+1)c1

#02-50 to #16-50

77 sqm

#01-50 87 sqm

W/D - Washer cum Dryer

#17-29, #17-33

150 sqm

Incl A/C Ledge 5 sqm, Open balcony 10 sqm, Private roof terrace 25 sqm & Strata void 7 sqm

TYPE (3+1)a

#02-34 to #16-34, #02-35\* to #16-35\*

109 sqm

Incl A/C Ledge 5 sqm & Balcony 17 sqm

TYPE (3+1)a1

#01-34, #01-35\*

116 sqm

Incl A/C Ledge 5 sqm & PES 23 sqm

BUYCON

W/D - Washer cum Dryer All plans are subject to change as may be required or approved by the relevant authorities. Indicated floor areas are approximate and are subject to final survey. \*Units with mirror image.

TYPE (3+1)a2

#17-35

166 sqm

Incl A/C Ledge 5 sqm, Open balcony 16 sqm, Private roof terrace 24 sqm & Strata void 7 sqm

TYPE (3+1)a2(a)

#17-34

171 sqm

Incl A/C Ledge 5 sqm, Open balcony 16 sqm, Private roof terrace 29 sqm & Strata void 7 sqm