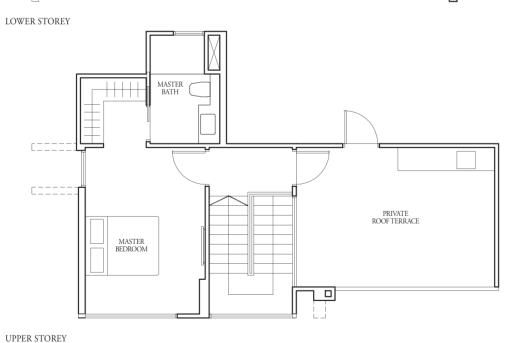

Incl A/C Ledge 4 sqm & Balcony 10 sqm

#02-01, #01-07

88 sqm

Incl A/C Ledge 4 sqm & PES 19 sqm

BEDROOM 2

LOWER STOREY

UPPER STOREY

W/D - Washer cum Dryer

MASTER BEDROOM

91 sqm

Incl A/C Ledge 4 sqm & PES 20 sqm

WC - Water Closet W/D - Washer cum Dryer W - Washer All plans are subject to change as may be required or approved by the relevant authorities. Indicated floor areas are approximate and are subject to final survey. \*Units with mirror image.