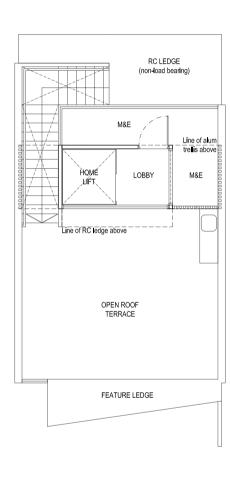

# TYPE S1

STRATA AREA: 372 sq m / 4,004 sq ft

HOUSE NOS: 207, 211 Mirror Image: 209, 237, 241

BASEMENT

1ST STOREY 2ND STOREY 3RD STOREY ROOF TERRACE

### LEGENDS FOR FLOOR PLAN

**HS** – Household shelter **F** – Fridge

WC – Water closet
PES – Private enclosed space

**DB** – Distribution board **M&E** – Mechanical & Electrical

**WM** – Washing machine ☑ – Void