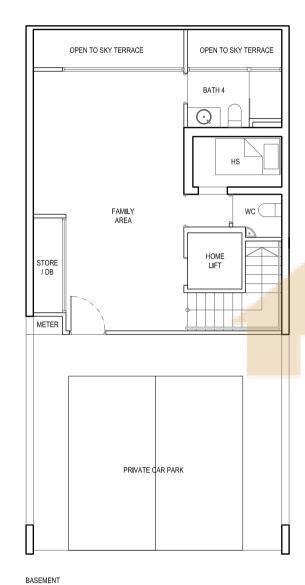

# TYPE S1

STRATA AREA: 372 sq m / 4,004 sq ft

HOUSE NOS: 207, 211 Mirror Image: 209, 237, 241

BASEMENT

1ST STOREY 2ND STOREY 3RD STOREY ROOF TERRACE

### LEGENDS FOR FLOOR PLAN

**HS** – Household shelter **F** – Fridge

WC – Water closet
PES – Private enclosed space

**DB** – Distribution board **M&E** – Mechanical & Electrical

**WM** – Washing machine ☑ – Void