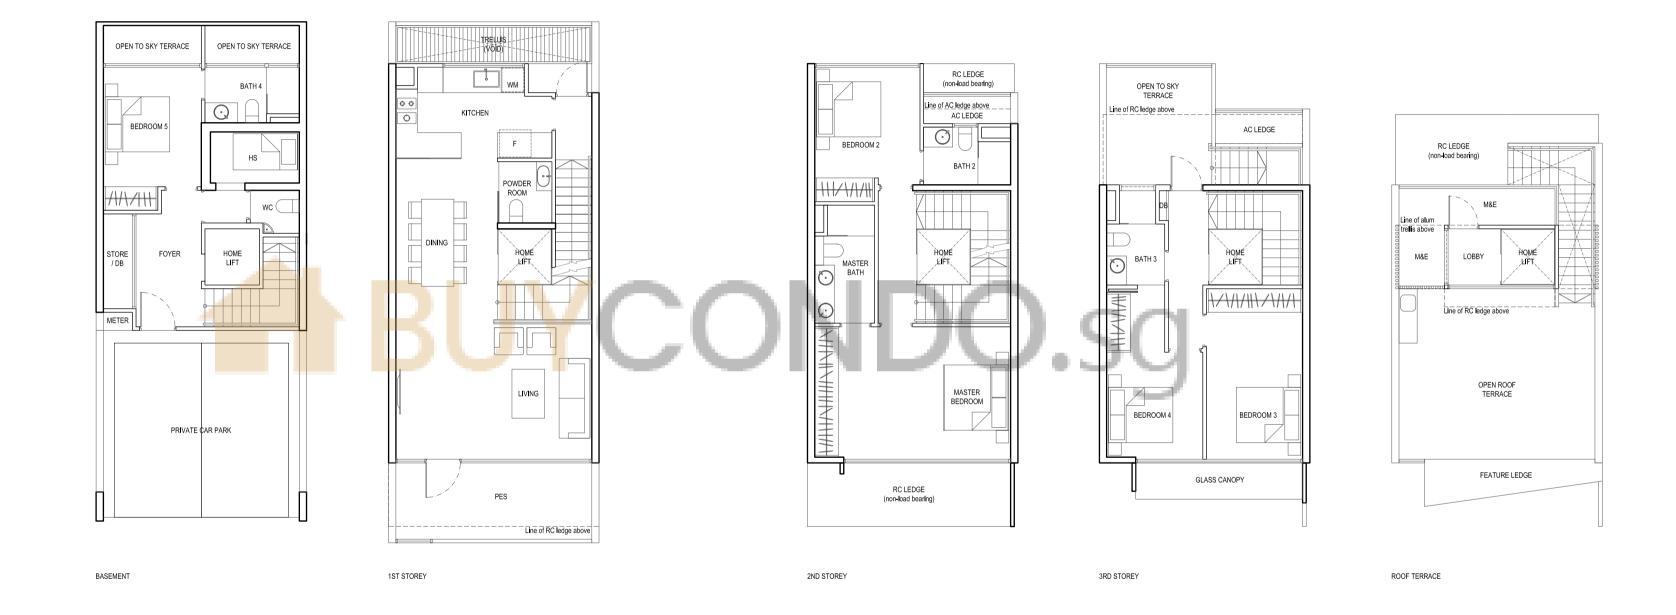

# TYPE S1

STRATA AREA: 372 sq m / 4,004 sq ft

HOUSE NOS: 207, 211 Mirror Image: 209, 237, 241

BASEMENT

1ST STOREY 2ND STOREY 3RD STOREY ROOF TERRACE

### LEGENDS FOR FLOOR PLAN

**HS** – Household shelter **F** – Fridge

WC – Water closet
PES – Private enclosed space

**DB** – Distribution board **M&E** – Mechanical & Electrical

**WM** – Washing machine ☑ – Void