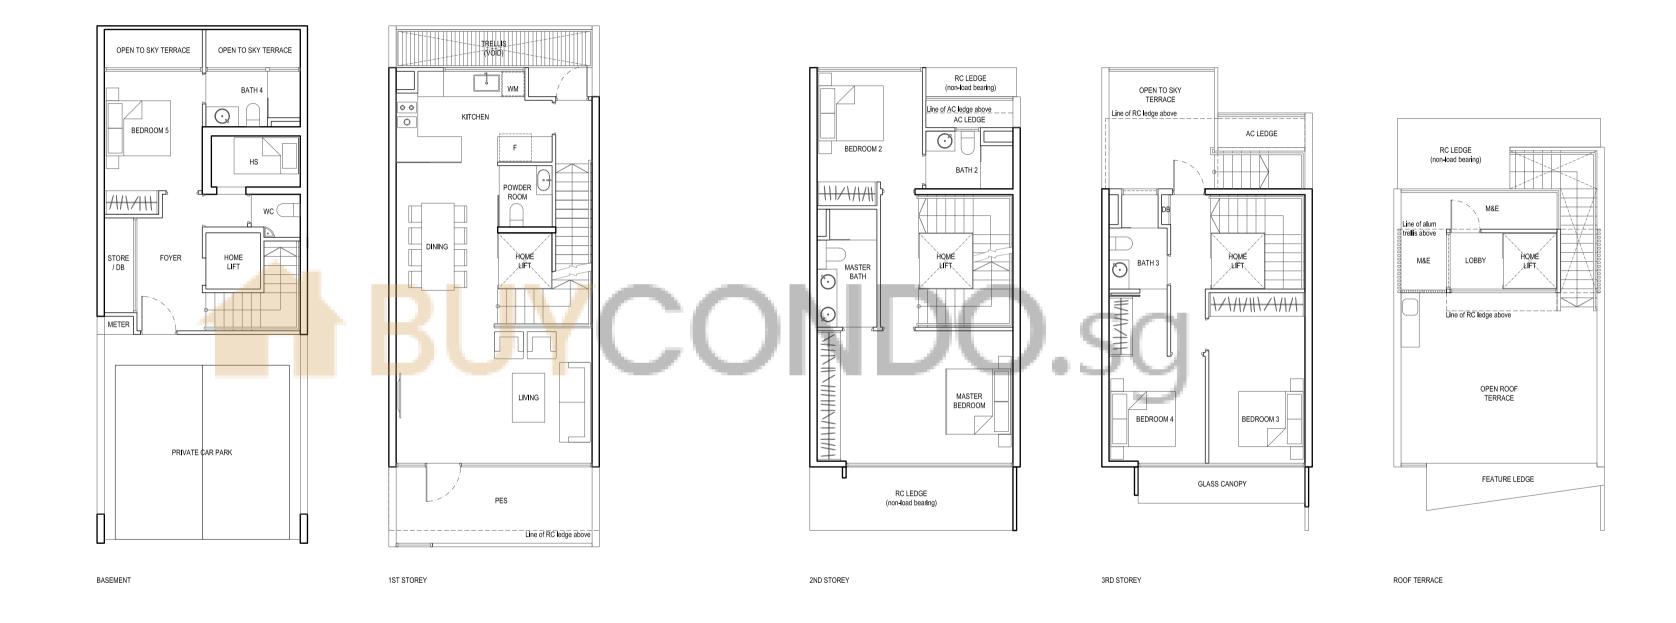

# TYPE S1

STRATA AREA: 372 sq m / 4,004 sq ft

HOUSE NOS: 207, 211 Mirror Image: 209, 237, 241

BASEMENT

1ST STOREY 2ND STOREY 3RD STOREY ROOF TERRACE

### LEGENDS FOR FLOOR PLAN

**HS** – Household shelter **F** – Fridge

WC – Water closet
PES – Private enclosed space

**DB** – Distribution board **M&E** – Mechanical & Electrical

**WM** – Washing machine ☑ – Void

### LEGENDS FOR FLOOR PLAN

HS – Household shelterWC – Water closetDB – Distribution boardWM – Washing machineF – FridgePES – Private enclosed spaceM&E – Mechanical & Electrical☑ – Void

Units may have different columns in the basement (refer to BP Plan). All areas are inclusive of air-con ledge, open roof terrace, open to sky terrace, PES and void, if any. Furniture are indicative only and not provided. All plans are subject to amendment as approved by the relevant authorities. Floor areas are approximate measurements only and are subject to final survey.