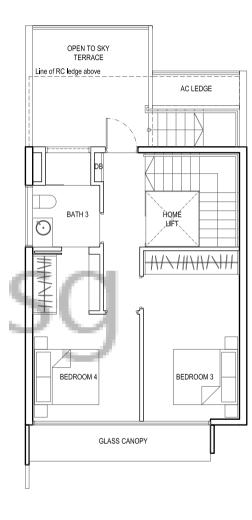

# TYPE S1

STRATA AREA: 372 sq m / 4,004 sq ft

HOUSE NOS: 207, 211 Mirror Image: 209, 237, 241

BASEMENT

1ST STOREY 2ND STOREY 3RD STOREY ROOF TERRACE

### LEGENDS FOR FLOOR PLAN

**HS** – Household shelter **F** – Fridge

WC – Water closet
PES – Private enclosed space

**DB** – Distribution board **M&E** – Mechanical & Electrical

**WM** – Washing machine ☑ – Void