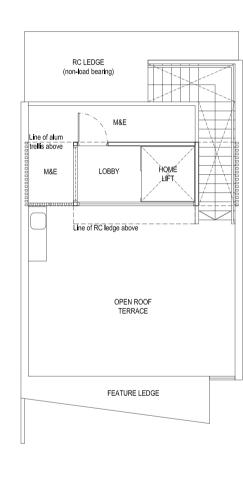

# TYPE S1

STRATA AREA: 372 sq m / 4,004 sq ft

HOUSE NOS: 207, 211 Mirror Image: 209, 237, 241

BASEMENT

1ST STOREY 2ND STOREY 3RD STOREY ROOF TERRACE

### LEGENDS FOR FLOOR PLAN

**HS** – Household shelter **F** – Fridge

WC – Water closet
PES – Private enclosed space

**DB** – Distribution board **M&E** – Mechanical & Electrical

**WM** – Washing machine ☑ – Void