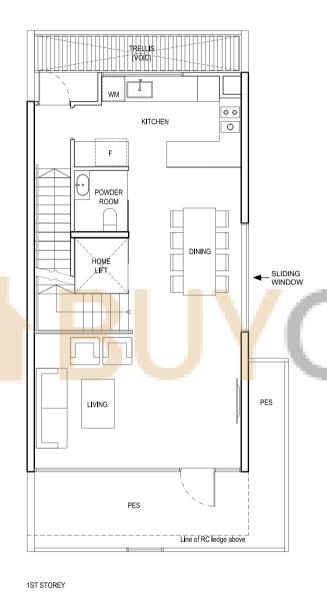

# TYPE S1

STRATA AREA: 372 sq m / 4,004 sq ft

HOUSE NOS: 207, 211 Mirror Image: 209, 237, 241

BASEMENT

1ST STOREY 2ND STOREY 3RD STOREY ROOF TERRACE

### LEGENDS FOR FLOOR PLAN

**HS** – Household shelter **F** – Fridge

WC – Water closet
PES – Private enclosed space

**DB** – Distribution board **M&E** – Mechanical & Electrical

**WM** – Washing machine ☑ – Void