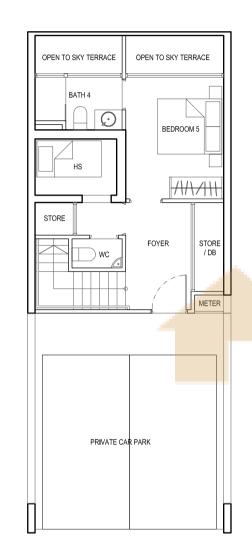

# TYPE S1

STRATA AREA: 372 sq m / 4,004 sq ft

HOUSE NOS: 207, 211 Mirror Image: 209, 237, 241

BASEMENT

1ST STOREY 2ND STOREY 3RD STOREY ROOF TERRACE

### LEGENDS FOR FLOOR PLAN

**HS** – Household shelter **F** – Fridge

WC – Water closet
PES – Private enclosed space

**DB** – Distribution board **M&E** – Mechanical & Electrical

**WM** – Washing machine ☑ – Void