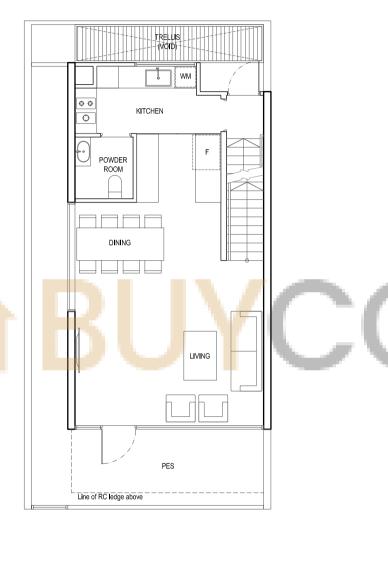

# TYPE S1

STRATA AREA: 372 sq m / 4,004 sq ft

HOUSE NOS: 207, 211 Mirror Image: 209, 237, 241

BASEMENT

1ST STOREY 2ND STOREY 3RD STOREY ROOF TERRACE

### LEGENDS FOR FLOOR PLAN

**HS** – Household shelter **F** – Fridge

WC – Water closet
PES – Private enclosed space

**DB** – Distribution board **M&E** – Mechanical & Electrical

**WM** – Washing machine ☑ – Void