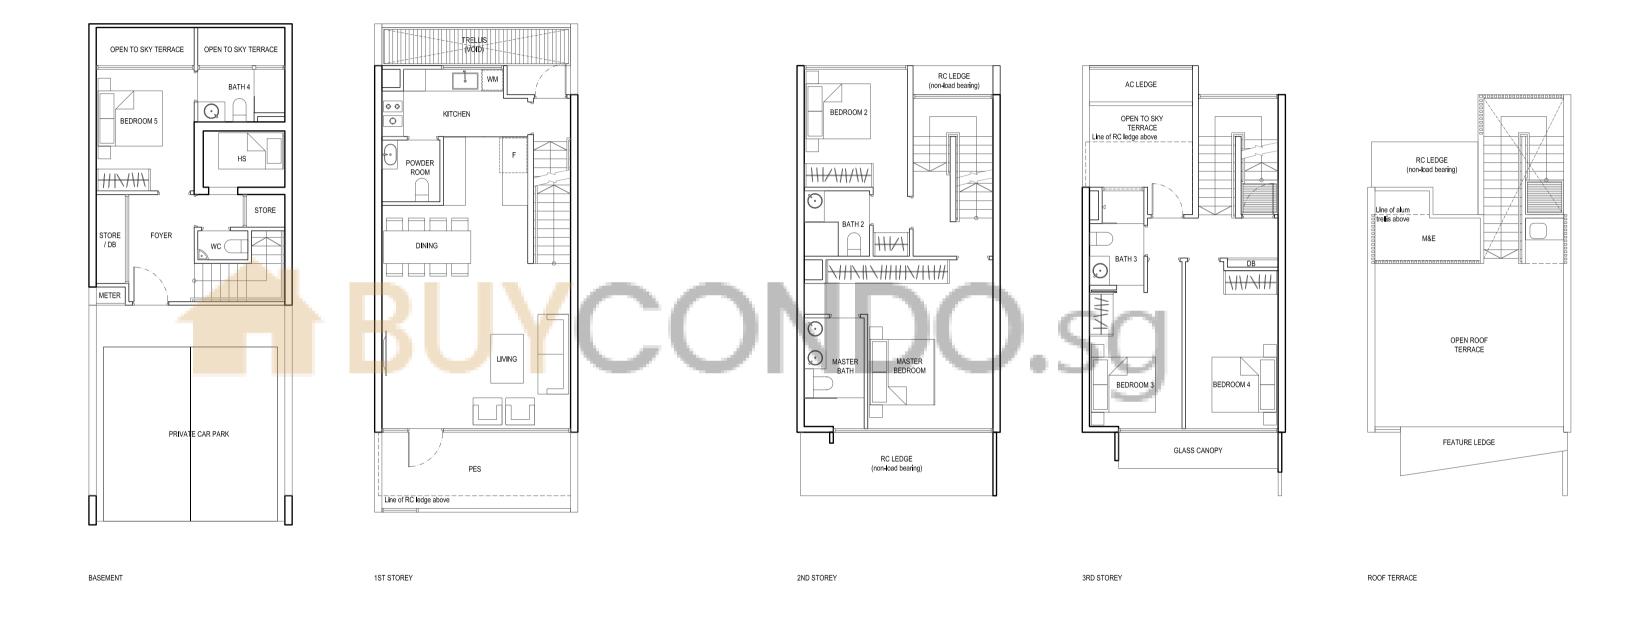

# TYPE S1

STRATA AREA: 372 sq m / 4,004 sq ft

HOUSE NOS: 207, 211 Mirror Image: 209, 237, 241

BASEMENT

1ST STOREY 2ND STOREY 3RD STOREY ROOF TERRACE

### LEGENDS FOR FLOOR PLAN

**HS** – Household shelter **F** – Fridge

WC – Water closet
PES – Private enclosed space

**DB** – Distribution board **M&E** – Mechanical & Electrical

**WM** – Washing machine ☑ – Void