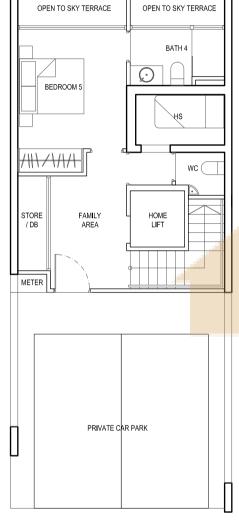

# TYPE S1

STRATA AREA: 372 sq m / 4,004 sq ft

HOUSE NOS: 207, 211 Mirror Image: 209, 237, 241

BASEMENT

1ST STOREY 2ND STOREY 3RD STOREY ROOF TERRACE

### LEGENDS FOR FLOOR PLAN

**HS** – Household shelter **F** – Fridge

WC – Water closet
PES – Private enclosed space

**DB** – Distribution board **M&E** – Mechanical & Electrical

**WM** – Washing machine ☑ – Void