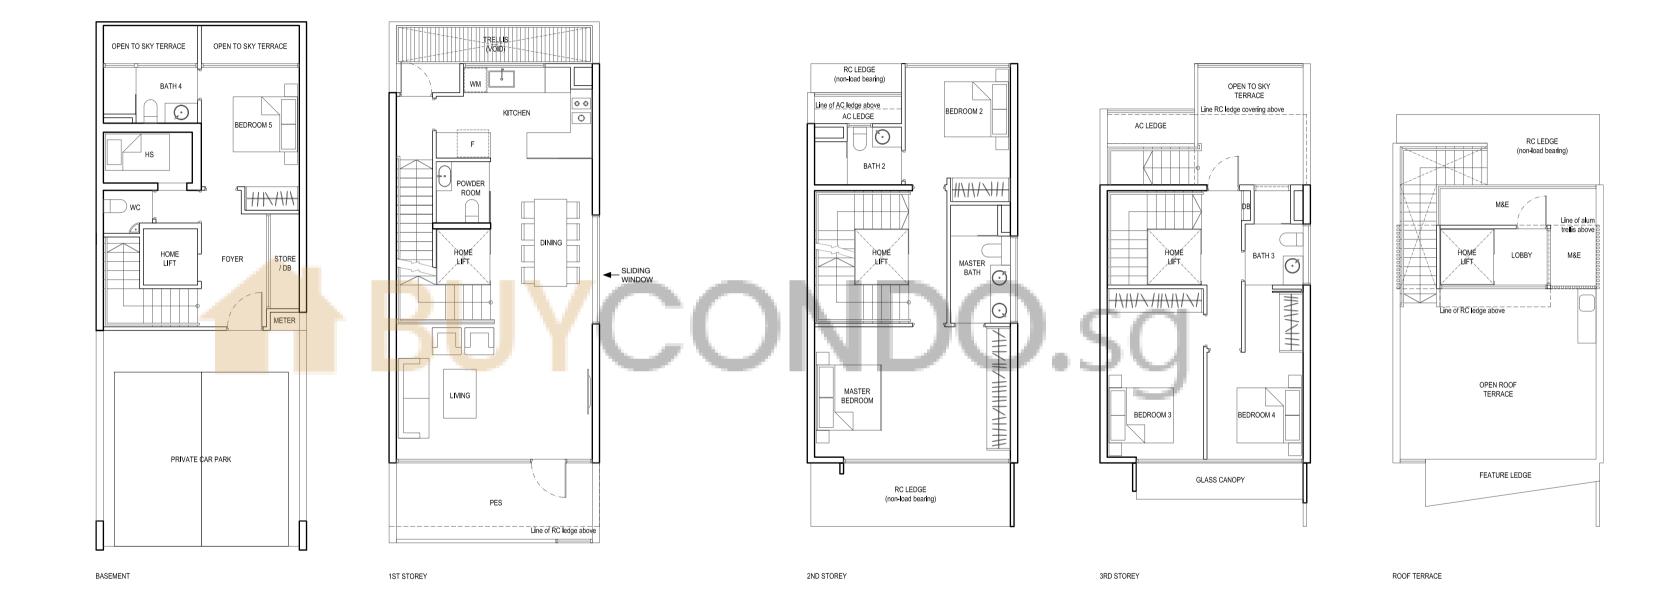

# TYPE S1

STRATA AREA: 372 sq m / 4,004 sq ft

HOUSE NOS: 207, 211 Mirror Image: 209, 237, 241

BASEMENT

1ST STOREY 2ND STOREY 3RD STOREY ROOF TERRACE

### LEGENDS FOR FLOOR PLAN

**HS** – Household shelter **F** – Fridge

WC – Water closet
PES – Private enclosed space

**DB** – Distribution board **M&E** – Mechanical & Electrical

**WM** – Washing machine ☑ – Void