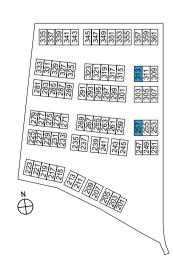

# TYPE S1

STRATA AREA: 372 sq m / 4,004 sq ft

HOUSE NOS: 207, 211 Mirror Image: 209, 237, 241

BASEMENT

1ST STOREY 2ND STOREY 3RD STOREY ROOF TERRACE