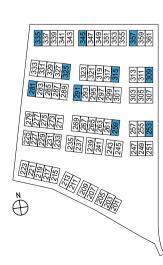

### LEGENDS FOR FLOOR PLAN

HS – Household shelterWC – Water closetDB – Distribution boardWM – Washing machineF – FridgePES – Private enclosed spaceM&E – Mechanical & Electrical☑ – Void

Units may have different columns in the basement (refer to BP Plan). All areas are inclusive of air-con ledge, open roof terrace, open to sky terrace, PES and void, if any. Furniture are indicative only and not provided. All plans are subject to amendment as approved by the relevant authorities. Floor areas are approximate measurements only and are subject to final survey.