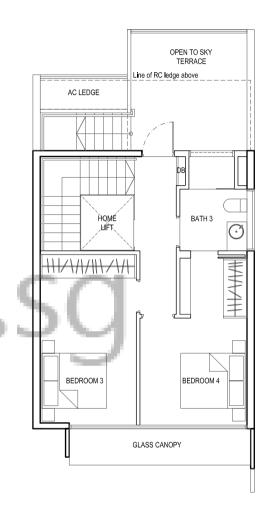

## TYPE T1-B

STRATA AREA: 318 sq m / 3,423 sq ft

HOUSE NOS: 221, 285, 293, 331

BASEMENT

CARPARK LANDING STRIP TYPE T1-A

T STOREY 2ND STOREY 3RD STOREY ROOF TERRACE

### LEGENDS FOR FLOOR PLAN

**HS** – Household shelter **F** – Fridge

WC – Water closet
PES – Private enclosed space

**DB** – Distribution board **M&E** – Mechanical & Electrical

**WM** – Washing machine ☑ – Void