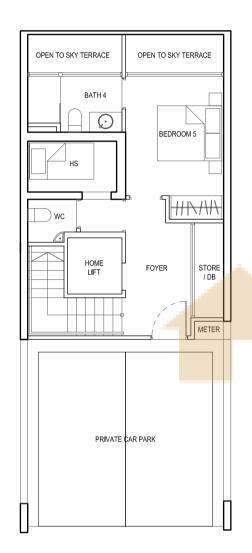

## TYPE T1-B

STRATA AREA: 318 sq m / 3,423 sq ft

HOUSE NOS: 221, 285, 293, 331

BASEMENT

CARPARK LANDING STRIP TYPE T1-A

T STOREY 2ND STOREY 3RD STOREY ROOF TERRACE

### LEGENDS FOR FLOOR PLAN

**HS** – Household shelter **F** – Fridge

WC – Water closet
PES – Private enclosed space

**DB** – Distribution board **M&E** – Mechanical & Electrical

**WM** – Washing machine ☑ – Void