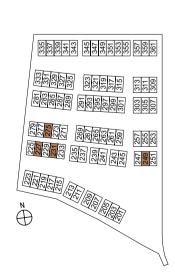

# TYPE S1

STRATA AREA: 372 sq m / 4,004 sq ft

HOUSE NOS: 207, 211 Mirror Image: 209, 237, 241

BASEMENT

1ST STOREY 2ND STOREY 3RD STOREY ROOF TERRACE

### LEGENDS FOR FLOOR PLAN

**HS** – Household shelter **F** – Fridge

WC – Water closet
PES – Private enclosed space

**DB** – Distribution board **M&E** – Mechanical & Electrical

**WM** – Washing machine ☑ – Void