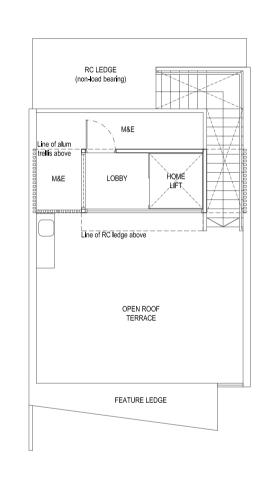

# TYPE S1

STRATA AREA: 372 sq m / 4,004 sq ft

HOUSE NOS: 207, 211 Mirror Image: 209, 237, 241

BASEMENT

1ST STOREY 2ND STOREY 3RD STOREY ROOF TERRACE

### LEGENDS FOR FLOOR PLAN

**HS** – Household shelter **F** – Fridge

WC – Water closet
PES – Private enclosed space

**DB** – Distribution board **M&E** – Mechanical & Electrical

**WM** – Washing machine ☑ – Void