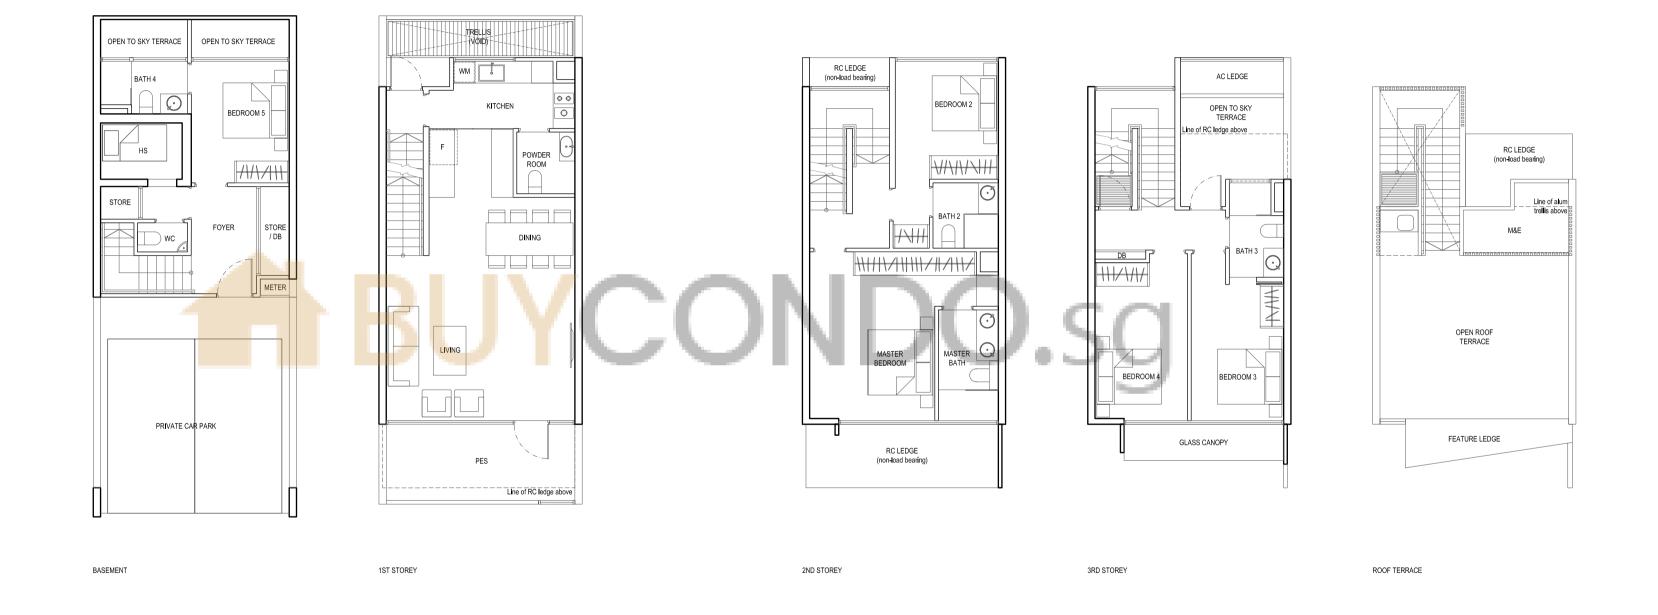

# TYPE S1

STRATA AREA: 372 sq m / 4,004 sq ft

HOUSE NOS: 207, 211 Mirror Image: 209, 237, 241

BASEMENT

1ST STOREY 2ND STOREY 3RD STOREY ROOF TERRACE

### LEGENDS FOR FLOOR PLAN

**HS** – Household shelter **F** – Fridge

WC – Water closet
PES – Private enclosed space

**DB** – Distribution board **M&E** – Mechanical & Electrical

**WM** – Washing machine ☑ – Void