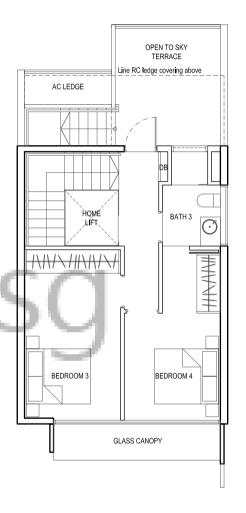

# TYPE S1

STRATA AREA: 372 sq m / 4,004 sq ft

HOUSE NOS: 207, 211 Mirror Image: 209, 237, 241

BASEMENT

1ST STOREY 2ND STOREY 3RD STOREY ROOF TERRACE

### LEGENDS FOR FLOOR PLAN

**HS** – Household shelter **F** – Fridge

WC – Water closet
PES – Private enclosed space

**DB** – Distribution board **M&E** – Mechanical & Electrical

**WM** – Washing machine ☑ – Void