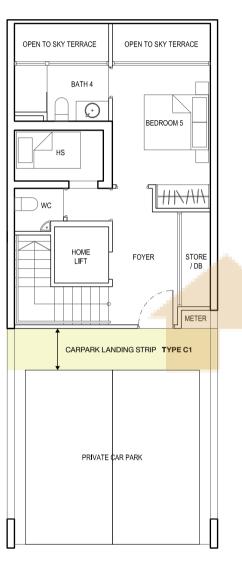

# TYPE C1

STRATA AREA: 338 sq m / 3,638 sq ft

HOUSE NOS: 205, 301, 307, 323, 343, 355, 361