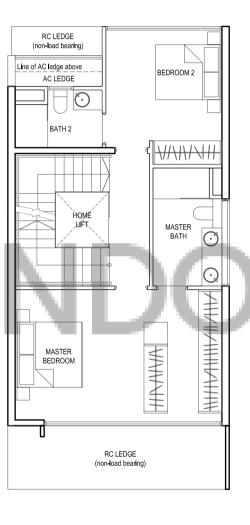

# TYPE S1

STRATA AREA: 372 sq m / 4,004 sq ft

HOUSE NOS: 207, 211 Mirror Image: 209, 237, 241

BASEMENT

1ST STOREY 2ND STOREY 3RD STOREY ROOF TERRACE

### LEGENDS FOR FLOOR PLAN

**HS** – Household shelter **F** – Fridge

WC – Water closet
PES – Private enclosed space

**DB** – Distribution board **M&E** – Mechanical & Electrical

**WM** – Washing machine ☑ – Void