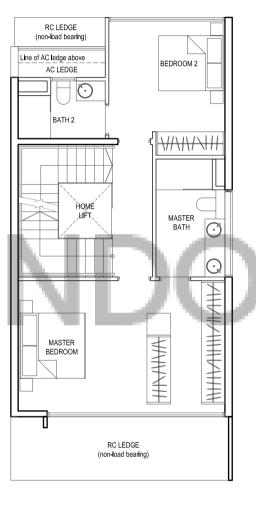

# TYPE S1

STRATA AREA: 372 sq m / 4,004 sq ft

HOUSE NOS: 207, 211 Mirror Image: 209, 237, 241

BASEMENT

1ST STOREY 2ND STOREY 3RD STOREY ROOF TERRACE