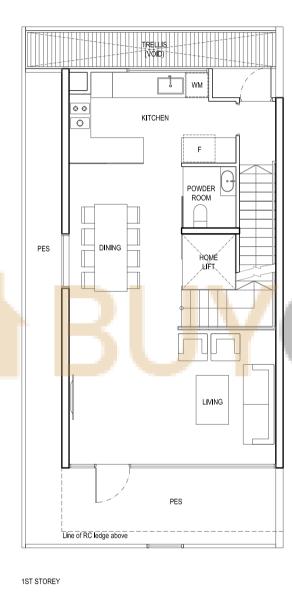

# TYPE S1

STRATA AREA: 372 sq m / 4,004 sq ft

HOUSE NOS: 207, 211 Mirror Image: 209, 237, 241

BASEMENT

1ST STOREY 2ND STOREY 3RD STOREY ROOF TERRACE

### LEGENDS FOR FLOOR PLAN

**HS** – Household shelter **F** – Fridge

WC – Water closet
PES – Private enclosed space

**DB** – Distribution board **M&E** – Mechanical & Electrical

**WM** – Washing machine ☑ – Void