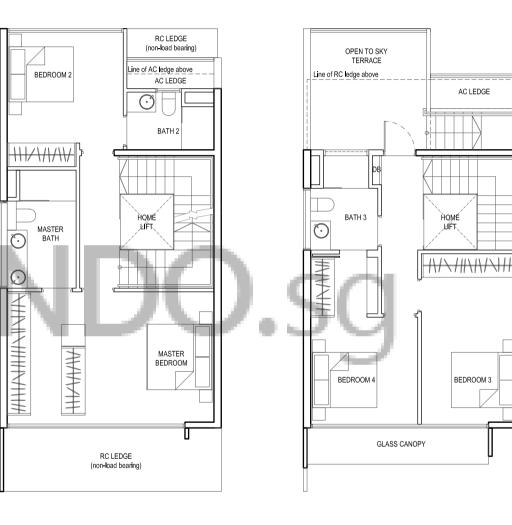

# TYPE S1

STRATA AREA: 372 sq m / 4,004 sq ft

HOUSE NOS: 207, 211 Mirror Image: 209, 237, 241

BASEMENT

1ST STOREY 2ND STOREY 3RD STOREY ROOF TERRACE

### LEGENDS FOR FLOOR PLAN

**HS** – Household shelter **F** – Fridge

WC – Water closet
PES – Private enclosed space

**DB** – Distribution board **M&E** – Mechanical & Electrical

**WM** – Washing machine ☑ – Void