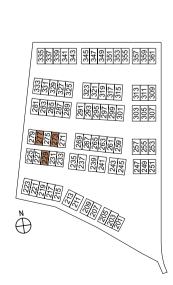

# TYPE S1

STRATA AREA: 372 sq m / 4,004 sq ft

HOUSE NOS: 207, 211 Mirror Image: 209, 237, 241

BASEMENT

1ST STOREY 2ND STOREY 3RD STOREY ROOF TERRACE

### LEGENDS FOR FLOOR PLAN

**HS** – Household shelter **F** – Fridge

WC – Water closet
PES – Private enclosed space

**DB** – Distribution board **M&E** – Mechanical & Electrical

**WM** – Washing machine ☑ – Void