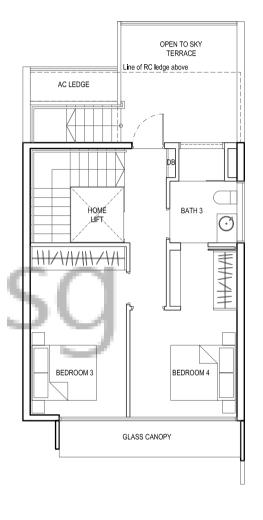

# TYPE S1

STRATA AREA: 372 sq m / 4,004 sq ft

HOUSE NOS: 207, 211 Mirror Image: 209, 237, 241

BASEMENT

1ST STOREY 2ND STOREY 3RD STOREY ROOF TERRACE

### LEGENDS FOR FLOOR PLAN

**HS** – Household shelter **F** – Fridge

WC – Water closet
PES – Private enclosed space

**DB** – Distribution board **M&E** – Mechanical & Electrical

**WM** – Washing machine ☑ – Void