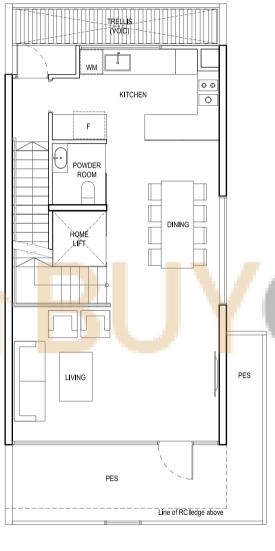

# TYPE S1

STRATA AREA: 372 sq m / 4,004 sq ft

HOUSE NOS: 207, 211 Mirror Image: 209, 237, 241

BASEMENT

1ST STOREY 2ND STOREY 3RD STOREY ROOF TERRACE