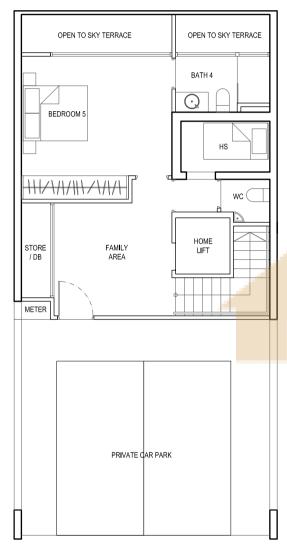

# TYPE S1

STRATA AREA: 372 sq m / 4,004 sq ft

HOUSE NOS: 207, 211 Mirror Image: 209, 237, 241

BASEMENT

1ST STOREY 2ND STOREY 3RD STOREY ROOF TERRACE

### LEGENDS FOR FLOOR PLAN

**HS** – Household shelter **F** – Fridge

WC – Water closet
PES – Private enclosed space

**DB** – Distribution board **M&E** – Mechanical & Electrical

**WM** – Washing machine ☑ – Void