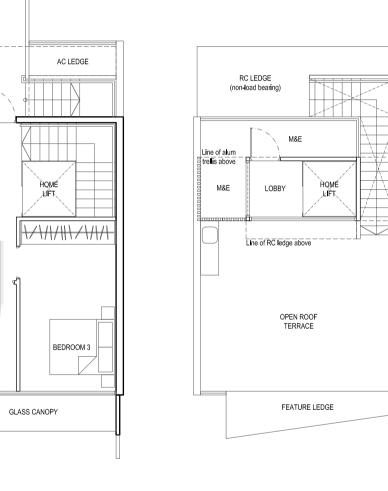

## TYPE T1-B

STRATA AREA: 318 sq m / 3,423 sq ft

HOUSE NOS: 221, 285, 293, 331

BASEMENT

CARPARK LANDING STRIP TYPE T1-A

T STOREY 2ND STOREY 3RD STOREY ROOF TERRACE

### LEGENDS FOR FLOOR PLAN

**HS** – Household shelter **F** – Fridge

WC – Water closet
PES – Private enclosed space

**DB** – Distribution board **M&E** – Mechanical & Electrical

**WM** – Washing machine ☑ – Void