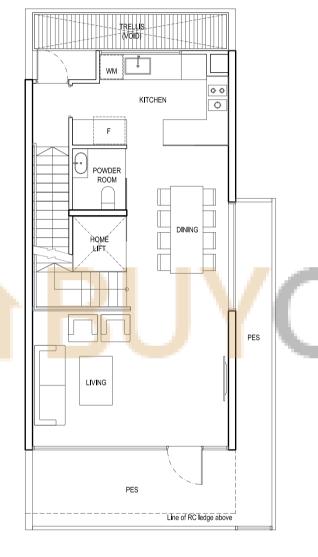

## TYPE T1-B

STRATA AREA: 318 sq m / 3,423 sq ft

HOUSE NOS: 221, 285, 293, 331

BASEMENT

CARPARK LANDING STRIP TYPE T1-A

T STOREY 2ND STOREY 3RD STOREY ROOF TERRACE

### LEGENDS FOR FLOOR PLAN

**HS** – Household shelter **F** – Fridge

WC – Water closet
PES – Private enclosed space

**DB** – Distribution board **M&E** – Mechanical & Electrical

**WM** – Washing machine ☑ – Void