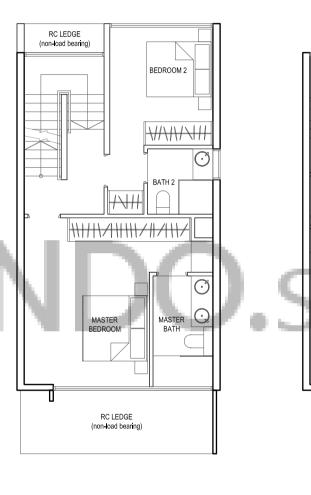

# TYPE S1

STRATA AREA: 372 sq m / 4,004 sq ft

HOUSE NOS: 207, 211 Mirror Image: 209, 237, 241

BASEMENT

1ST STOREY 2ND STOREY 3RD STOREY ROOF TERRACE

### LEGENDS FOR FLOOR PLAN

**HS** – Household shelter **F** – Fridge

WC – Water closet
PES – Private enclosed space

**DB** – Distribution board **M&E** – Mechanical & Electrical

**WM** – Washing machine ☑ – Void