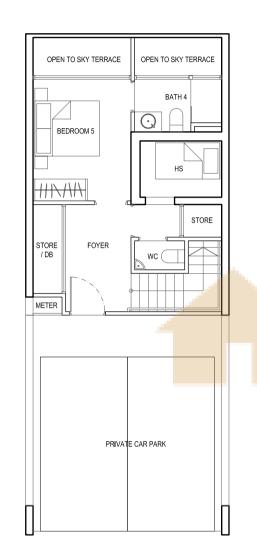

# TYPE S1

STRATA AREA: 372 sq m / 4,004 sq ft

HOUSE NOS: 207, 211 Mirror Image: 209, 237, 241

BASEMENT

1ST STOREY 2ND STOREY 3RD STOREY ROOF TERRACE

### LEGENDS FOR FLOOR PLAN

**HS** – Household shelter **F** – Fridge

WC – Water closet
PES – Private enclosed space

**DB** – Distribution board **M&E** – Mechanical & Electrical

**WM** – Washing machine ☑ – Void