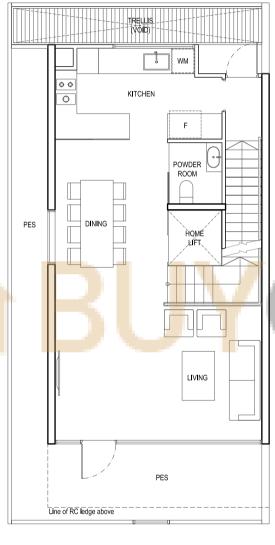

# TYPE S1

STRATA AREA: 372 sq m / 4,004 sq ft

HOUSE NOS: 207, 211 Mirror Image: 209, 237, 241

BASEMENT

1ST STOREY 2ND STOREY 3RD STOREY ROOF TERRACE

### LEGENDS FOR FLOOR PLAN

**HS** – Household shelter **F** – Fridge

WC – Water closet
PES – Private enclosed space

**DB** – Distribution board **M&E** – Mechanical & Electrical

**WM** – Washing machine ☑ – Void