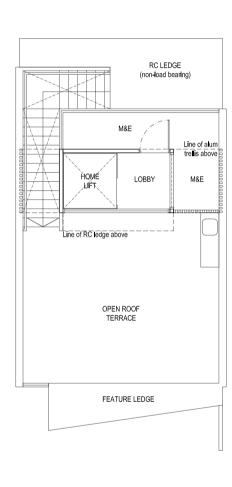

## TYPE T1-B

STRATA AREA: 318 sq m / 3,423 sq ft

HOUSE NOS: 221, 285, 293, 331

BASEMENT

CARPARK LANDING STRIP TYPE T1-A

T STOREY 2ND STOREY 3RD STOREY ROOF TERRACE

### LEGENDS FOR FLOOR PLAN

**HS** – Household shelter **F** – Fridge

WC – Water closet
PES – Private enclosed space

**DB** – Distribution board **M&E** – Mechanical & Electrical

**WM** – Washing machine ☑ – Void