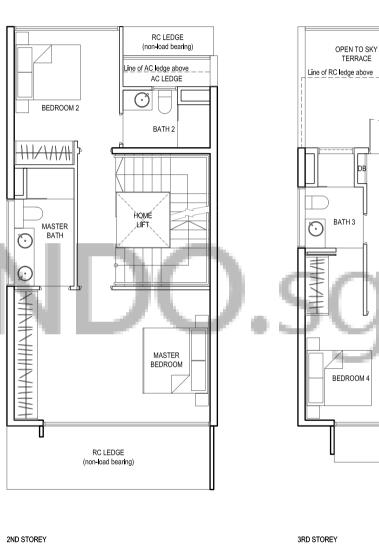

### LEGENDS FOR FLOOR PLAN

**HS** – Household shelter **F** – Fridge

WC – Water closet
PES – Private enclosed space

**DB** – Distribution board **M&E** – Mechanical & Electrical

**WM** – Washing machine ☑ – Void