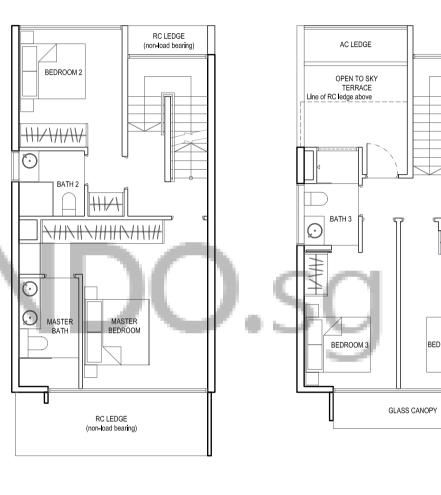

# TYPE S1

STRATA AREA: 372 sq m / 4,004 sq ft

HOUSE NOS: 207, 211 Mirror Image: 209, 237, 241

BASEMENT

1ST STOREY 2ND STOREY 3RD STOREY ROOF TERRACE

### LEGENDS FOR FLOOR PLAN

**HS** – Household shelter **F** – Fridge

WC – Water closet
PES – Private enclosed space

**DB** – Distribution board **M&E** – Mechanical & Electrical

**WM** – Washing machine ☑ – Void