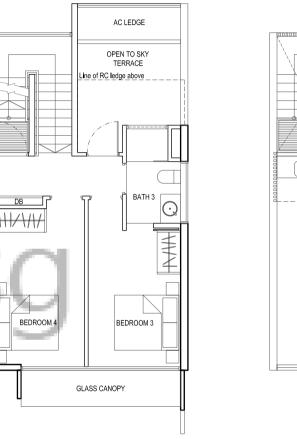

# TYPE S1

STRATA AREA: 372 sq m / 4,004 sq ft

HOUSE NOS: 207, 211 Mirror Image: 209, 237, 241

BASEMENT

1ST STOREY 2ND STOREY 3RD STOREY ROOF TERRACE

### LEGENDS FOR FLOOR PLAN

**HS** – Household shelter **F** – Fridge

WC – Water closet
PES – Private enclosed space

**DB** – Distribution board **M&E** – Mechanical & Electrical

**WM** – Washing machine ☑ – Void