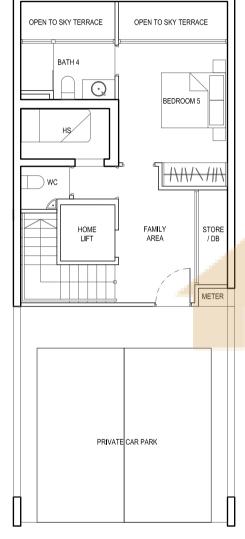

# TYPE S1

STRATA AREA: 372 sq m / 4,004 sq ft

HOUSE NOS: 207, 211 Mirror Image: 209, 237, 241

BASEMENT

1ST STOREY 2ND STOREY 3RD STOREY ROOF TERRACE