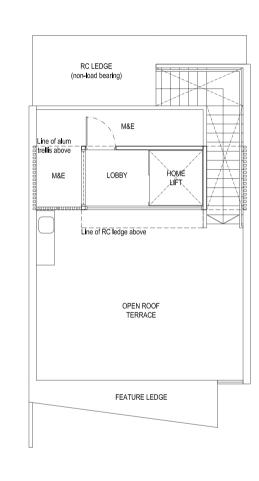

# TYPE S1

STRATA AREA: 372 sq m / 4,004 sq ft

HOUSE NOS: 207, 211 Mirror Image: 209, 237, 241

BASEMENT

1ST STOREY 2ND STOREY 3RD STOREY ROOF TERRACE