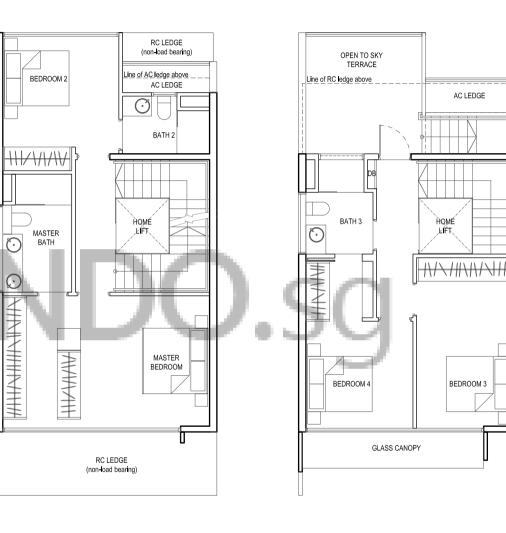

# TYPE S1

STRATA AREA: 372 sq m / 4,004 sq ft

HOUSE NOS: 207, 211 Mirror Image: 209, 237, 241

BASEMENT

1ST STOREY 2ND STOREY 3RD STOREY ROOF TERRACE

### LEGENDS FOR FLOOR PLAN

**HS** – Household shelter **F** – Fridge

WC – Water closet
PES – Private enclosed space

**DB** – Distribution board **M&E** – Mechanical & Electrical

**WM** – Washing machine ☑ – Void