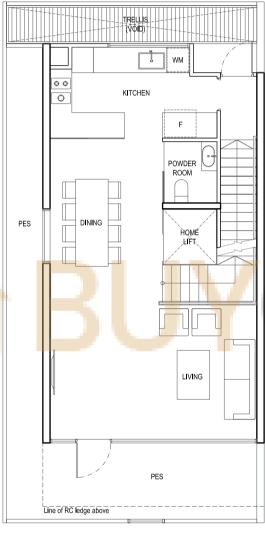

# TYPE S1

STRATA AREA: 372 sq m / 4,004 sq ft

HOUSE NOS: 207, 211 Mirror Image: 209, 237, 241

BASEMENT

1ST STOREY 2ND STOREY 3RD STOREY ROOF TERRACE

### LEGENDS FOR FLOOR PLAN

**HS** – Household shelter **F** – Fridge

WC – Water closet
PES – Private enclosed space

**DB** – Distribution board **M&E** – Mechanical & Electrical

**WM** – Washing machine ☑ – Void