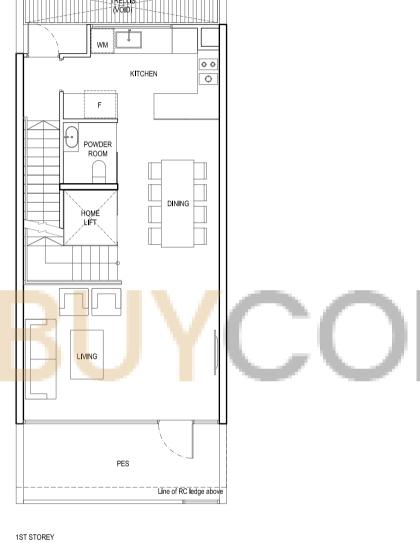

## TYPE T1-B

STRATA AREA: 318 sq m / 3,423 sq ft

HOUSE NOS: 221, 285, 293, 331

BASEMENT

CARPARK LANDING STRIP TYPE T1-A

T STOREY 2ND STOREY 3RD STOREY ROOF TERRACE

### LEGENDS FOR FLOOR PLAN

**HS** – Household shelter **F** – Fridge

WC – Water closet
PES – Private enclosed space

**DB** – Distribution board **M&E** – Mechanical & Electrical

**WM** – Washing machine ☑ – Void