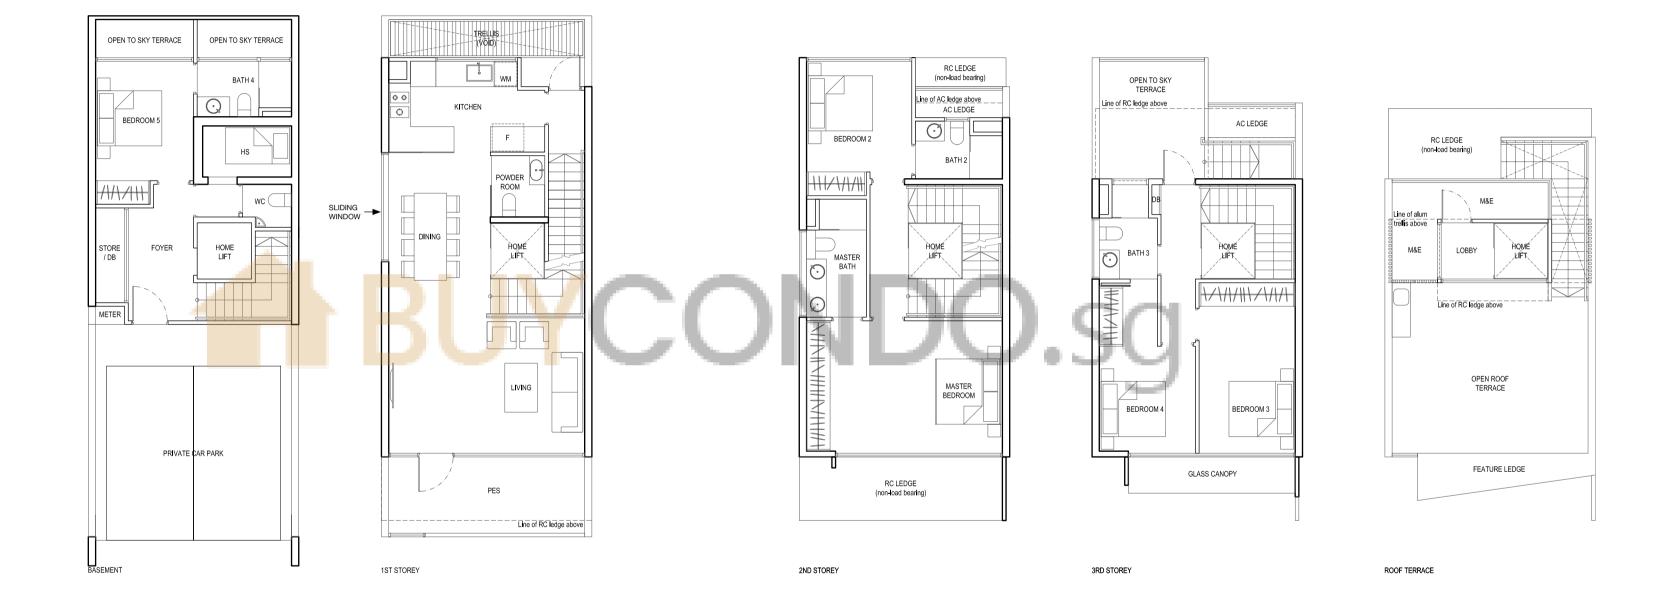

# TYPE S2

STRATA AREA: 372 sq m / 4,004 sq ft

HOUSE NOS: 239, 243

2ND STOREY 3RD STOREY ROOF TERRACE

### LEGENDS FOR FLOOR PLAN

**HS** – Household shelter **F** – Fridge

WC – Water closet
PES – Private enclosed space

**DB** – Distribution board **M&E** – Mechanical & Electrical

**WM** – Washing machine ☑ – Void