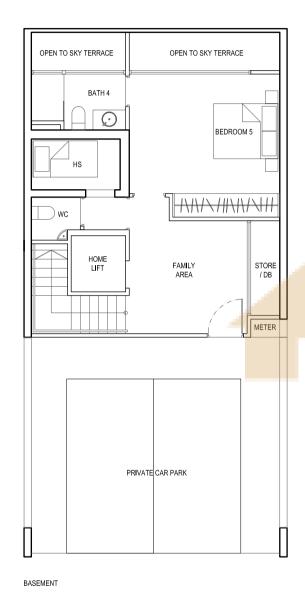

# TYPE S1

STRATA AREA: 372 sq m / 4,004 sq ft

HOUSE NOS: 207, 211 Mirror Image: 209, 237, 241

BASEMENT

1ST STOREY 2ND STOREY 3RD STOREY ROOF TERRACE

### LEGENDS FOR FLOOR PLAN

**HS** – Household shelter **F** – Fridge

WC – Water closet
PES – Private enclosed space

**DB** – Distribution board **M&E** – Mechanical & Electrical

**WM** – Washing machine ☑ – Void