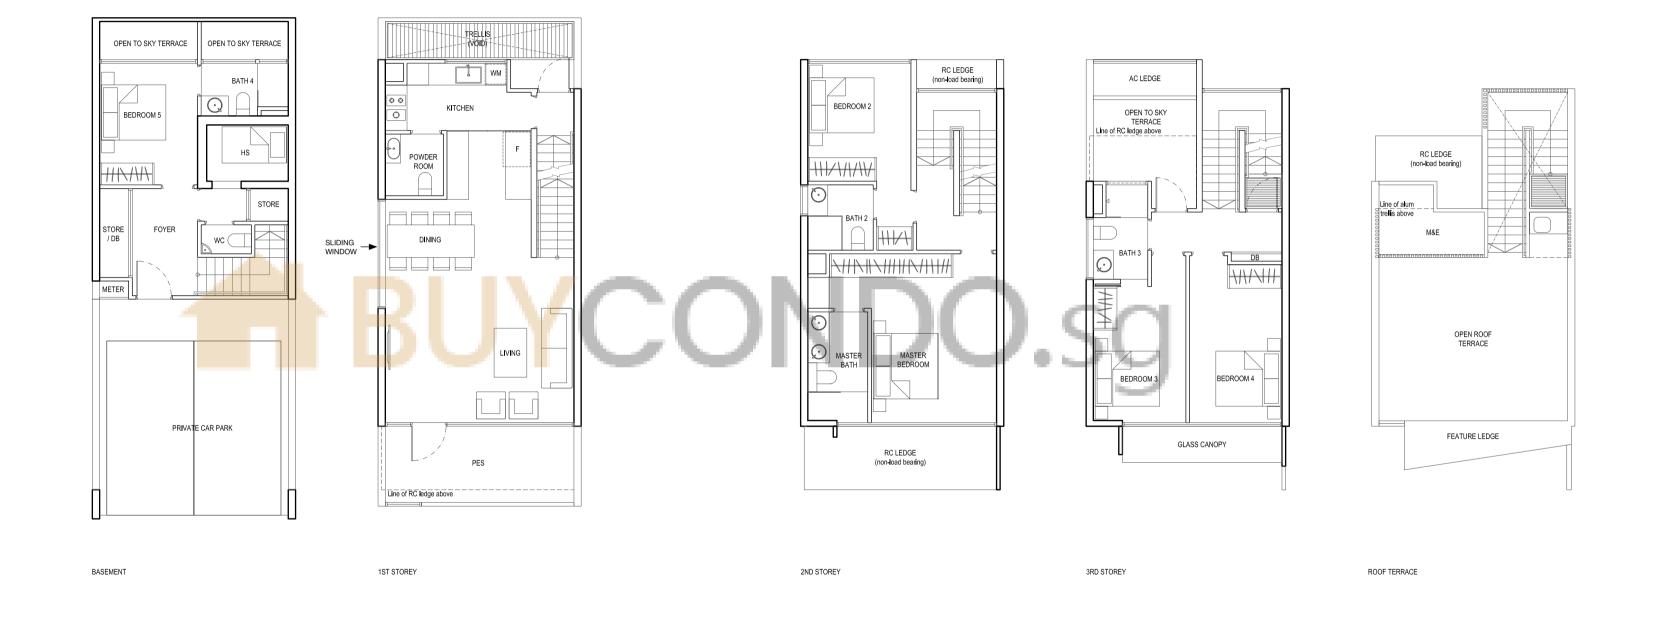

# TYPE S1

STRATA AREA: 372 sq m / 4,004 sq ft

HOUSE NOS: 207, 211 Mirror Image: 209, 237, 241

BASEMENT

1ST STOREY 2ND STOREY 3RD STOREY ROOF TERRACE

### LEGENDS FOR FLOOR PLAN

**HS** – Household shelter **F** – Fridge

WC – Water closet
PES – Private enclosed space

**DB** – Distribution board **M&E** – Mechanical & Electrical

**WM** – Washing machine ☑ – Void