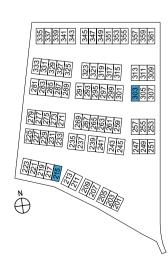

# TYPE S2

STRATA AREA: 372 sq m / 4,004 sq ft

HOUSE NOS: 239, 243

2ND STOREY 3RD STOREY ROOF TERRACE