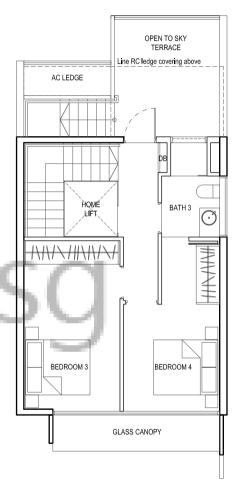

## TYPE T1-B

STRATA AREA: 318 sq m / 3,423 sq ft

HOUSE NOS: 221, 285, 293, 331

BASEMENT

CARPARK LANDING STRIP TYPE T1-A

T STOREY 2ND STOREY 3RD STOREY ROOF TERRACE

### LEGENDS FOR FLOOR PLAN

**HS** – Household shelter **F** – Fridge

WC – Water closet
PES – Private enclosed space

**DB** – Distribution board **M&E** – Mechanical & Electrical

**WM** – Washing machine ☑ – Void