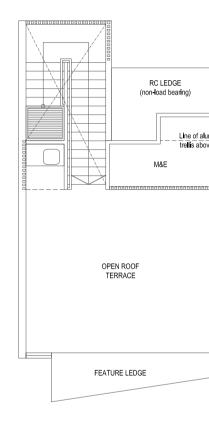

# TYPE S1

STRATA AREA: 372 sq m / 4,004 sq ft

HOUSE NOS: 207, 211 Mirror Image: 209, 237, 241

BASEMENT

1ST STOREY 2ND STOREY 3RD STOREY ROOF TERRACE

### LEGENDS FOR FLOOR PLAN

**HS** – Household shelter **F** – Fridge

WC – Water closet
PES – Private enclosed space

**DB** – Distribution board **M&E** – Mechanical & Electrical

**WM** – Washing machine ☑ – Void