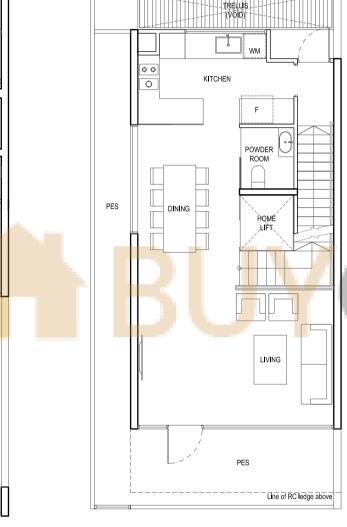

### LEGENDS FOR FLOOR PLAN

**HS** – Household shelter **F** – Fridge

WC – Water closet
PES – Private enclosed space

**DB** – Distribution board **M&E** – Mechanical & Electrical

**WM** – Washing machine ☑ – Void