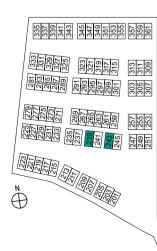

# TYPE S1

STRATA AREA: 372 sq m / 4,004 sq ft

HOUSE NOS: 207, 211 Mirror Image: 209, 237, 241

BASEMENT

1ST STOREY 2ND STOREY 3RD STOREY ROOF TERRACE