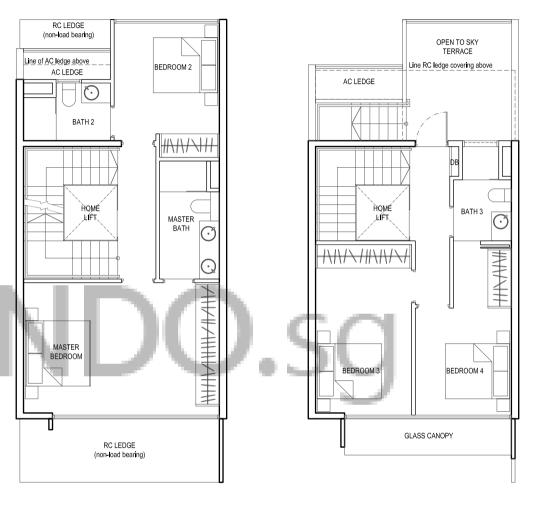

## TYPE T1-B

STRATA AREA: 318 sq m / 3,423 sq ft

HOUSE NOS: 221, 285, 293, 331

BASEMENT

CARPARK LANDING STRIP TYPE T1-A

T STOREY 2ND STOREY 3RD STOREY ROOF TERRACE

### LEGENDS FOR FLOOR PLAN

**HS** – Household shelter **F** – Fridge

WC – Water closet
PES – Private enclosed space

**DB** – Distribution board **M&E** – Mechanical & Electrical

**WM** – Washing machine ☑ – Void