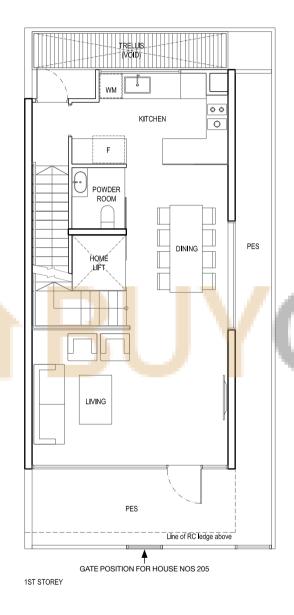

# TYPE C1

STRATA AREA: 338 sq m / 3,638 sq ft

HOUSE NOS: 205, 301, 307, 323, 343, 355, 361