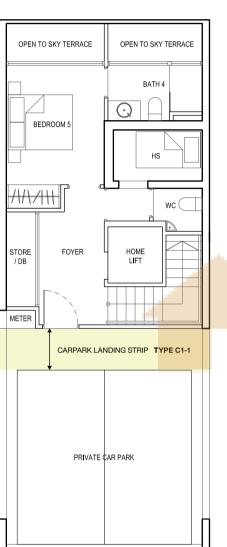

## TYPE C1-1

STRATA AREA: 338 sq m / 3,638 sq ft

HOUSE NOS: 253, 259, 315, 325, 345, 357

## TYPE T1-B

STRATA AREA: 318 sq m / 3,423 sq ft

HOUSE NOS: 221, 285, 293, 331

BASEMENT

CARPARK LANDING STRIP TYPE T1-A

T STOREY 2ND STOREY 3RD STOREY ROOF TERRACE