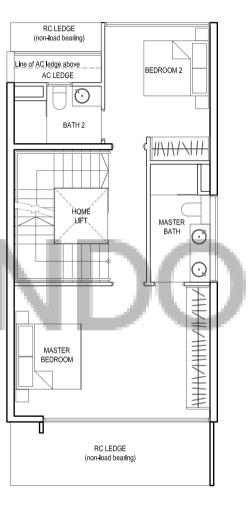

# TYPE S1

STRATA AREA: 372 sq m / 4,004 sq ft

HOUSE NOS: 207, 211 Mirror Image: 209, 237, 241

BASEMENT

1ST STOREY 2ND STOREY 3RD STOREY ROOF TERRACE

### LEGENDS FOR FLOOR PLAN

**HS** – Household shelter **F** – Fridge

WC – Water closet
PES – Private enclosed space

**DB** – Distribution board **M&E** – Mechanical & Electrical

**WM** – Washing machine ☑ – Void