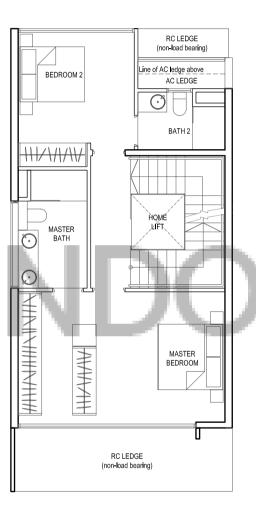

# TYPE S1

STRATA AREA: 372 sq m / 4,004 sq ft

HOUSE NOS: 207, 211 Mirror Image: 209, 237, 241

BASEMENT

1ST STOREY 2ND STOREY 3RD STOREY ROOF TERRACE

### LEGENDS FOR FLOOR PLAN

**HS** – Household shelter **F** – Fridge

WC – Water closet
PES – Private enclosed space

**DB** – Distribution board **M&E** – Mechanical & Electrical

**WM** – Washing machine ☑ – Void