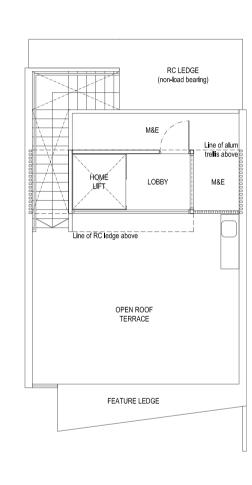

# TYPE S1

STRATA AREA: 372 sq m / 4,004 sq ft

HOUSE NOS: 207, 211 Mirror Image: 209, 237, 241

BASEMENT

1ST STOREY 2ND STOREY 3RD STOREY ROOF TERRACE

### LEGENDS FOR FLOOR PLAN

**HS** – Household shelter **F** – Fridge

WC – Water closet
PES – Private enclosed space

**DB** – Distribution board **M&E** – Mechanical & Electrical

**WM** – Washing machine ☑ – Void