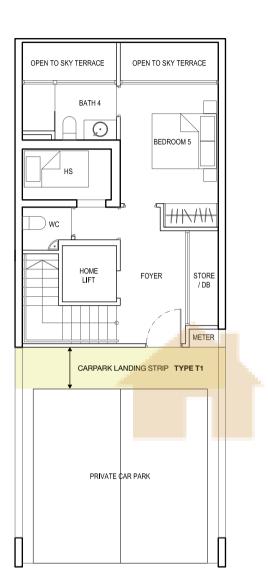

### TYPE T1

STRATA AREA: 322 sq m / 3,466 sq ft

HOUSE NOS: 217, 255, 261, 297, 319, 327, 347, 351

## TYPE T1-A

STRATA AREA: 321 sq m / 3,455 sq ft

HOUSE NOS: 265, 311, 339