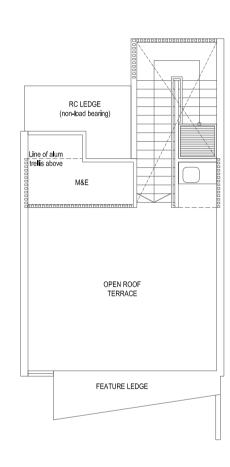

# TYPE S1

STRATA AREA: 372 sq m / 4,004 sq ft

HOUSE NOS: 207, 211 Mirror Image: 209, 237, 241

BASEMENT

1ST STOREY 2ND STOREY 3RD STOREY ROOF TERRACE

### LEGENDS FOR FLOOR PLAN

**HS** – Household shelter **F** – Fridge

WC – Water closet
PES – Private enclosed space

**DB** – Distribution board **M&E** – Mechanical & Electrical

**WM** – Washing machine ☑ – Void