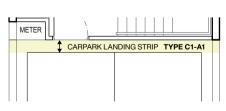

## TYPE T1-B

STRATA AREA: 318 sq m / 3,423 sq ft

HOUSE NOS: 221, 285, 293, 331

BASEMENT

CARPARK LANDING STRIP TYPE T1-A

T STOREY 2ND STOREY 3RD STOREY ROOF TERRACE