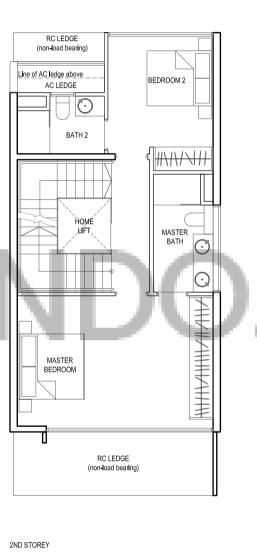

## TYPE T1-B

STRATA AREA: 318 sq m / 3,423 sq ft

HOUSE NOS: 221, 285, 293, 331

BASEMENT

CARPARK LANDING STRIP TYPE T1-A

T STOREY 2ND STOREY 3RD STOREY ROOF TERRACE

### LEGENDS FOR FLOOR PLAN

**HS** – Household shelter **F** – Fridge

WC – Water closet
PES – Private enclosed space

**DB** – Distribution board **M&E** – Mechanical & Electrical

**WM** – Washing machine ☑ – Void