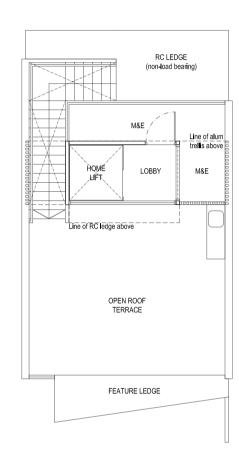

## TYPE T1-B

STRATA AREA: 318 sq m / 3,423 sq ft

HOUSE NOS: 221, 285, 293, 331

BASEMENT

CARPARK LANDING STRIP TYPE T1-A

T STOREY 2ND STOREY 3RD STOREY ROOF TERRACE

### LEGENDS FOR FLOOR PLAN

**HS** – Household shelter **F** – Fridge

WC – Water closet
PES – Private enclosed space

**DB** – Distribution board **M&E** – Mechanical & Electrical

**WM** – Washing machine ☑ – Void