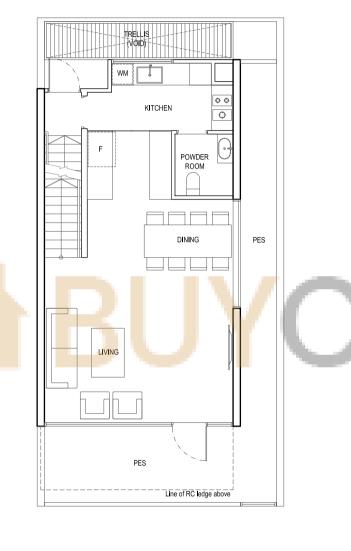

# TYPE S1

STRATA AREA: 372 sq m / 4,004 sq ft

HOUSE NOS: 207, 211 Mirror Image: 209, 237, 241

BASEMENT

1ST STOREY 2ND STOREY 3RD STOREY ROOF TERRACE

### LEGENDS FOR FLOOR PLAN

**HS** – Household shelter **F** – Fridge

WC – Water closet
PES – Private enclosed space

**DB** – Distribution board **M&E** – Mechanical & Electrical

**WM** – Washing machine ☑ – Void