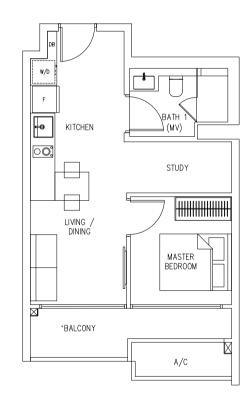

### 1 BEDROOM + STUDY

# Type A1 Unix

Area 47 sqm

#02-03 TO #05-03 #02-04 TO #05-04 (Mirror Image)

Upper Bukit Timah Road

All plans are subjected to amendments as approved by the relevant authorities. Floor areas are approximate measurements and are subject to final survey. Plans are not drawn to scale and do not form part of the contract.

\*The balcony shall not be enclosed. Only approved balcony screens are to be used. For illustration of the approved balcony screen, please refer to page 34 of this brochure.