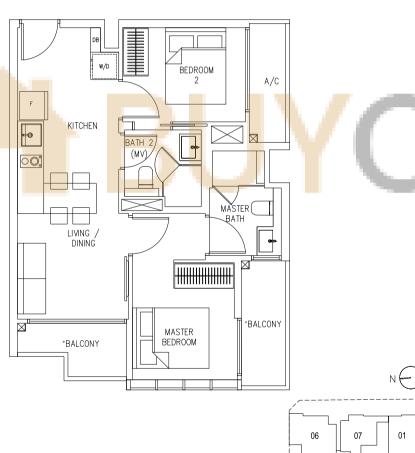

#### 2 BEDROOM ENSUITE

# Type B1 Unix

Area 58 sqm

#02-02 TO #06-02

Upper Bukit Timah Road

All plans are subjected to amendments as approved by the relevant authorities. Floor areas are approximate measurements and are subject to final survey. Plans are not drawn to scale and do not form part of the contract.

\*The balcony shall not be enclosed. Only approved balcony screens are to be used. For illustration of the approved balcony screen, please refer to page 34 of this brochure.