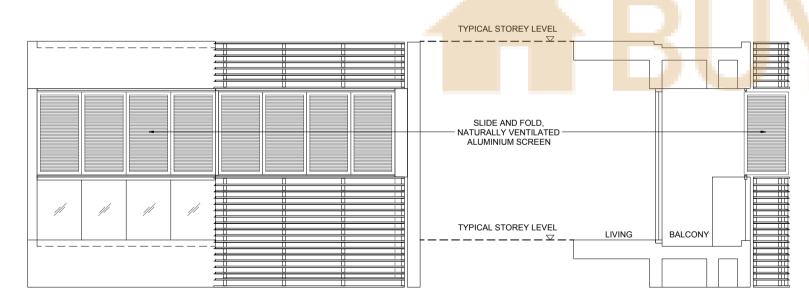

## BALCONY SCREEN

PLAN

FRONT ELEVATION

SECTION

This drawing is for reference only. The screen design is provided for aesthetic uniformity of the development. Materials to be aluminium with powder coated finish. Fixing details are by contractor, and fixing shall not damage the existing waterproofing and structure. Owner shall verify all dimensions prior to fabrication and commencement of works. Drawings are not to scale. The cost of screen and installation shall be borne by the Owner.