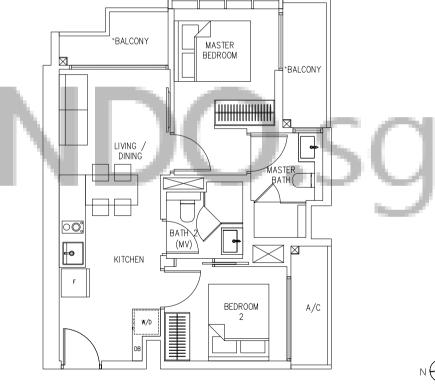

#### #02-01 TO #06-01

Area 63 sqm

#02-07 TO #06-07

Upper Bukit Timah Road

3 BEDROOM

Type C1 Unit

Area 85 sqm

#06-03