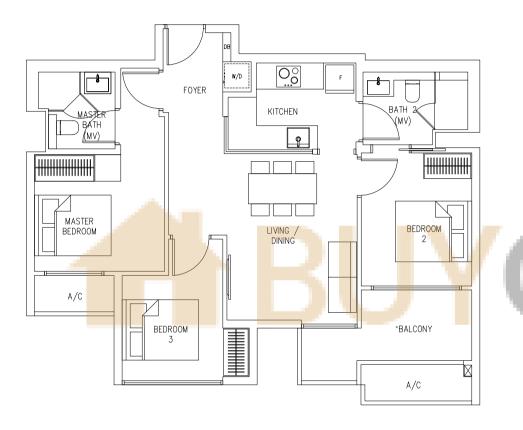

Floor areas are approximate measurements and are subject to final survey. Plans are not drawn to scale and do not form part of the contract.

3 BEDROOM + UTILITY

Type C2 Unix

Area 91 sqm

#02-06 TO #05-06

All plans are subjected to amendments as approved by the relevant authorities. Floor areas are approximate measurements and are subject to final survey. Plans are not drawn to scale and do not form part of the contract.

\*The balcony shall not be enclosed. Only approved balcony screens are to be used. For illustration of the approved balcony screen, please refer to page 34 of this brochure.

Upper Bukit Timah Road

of this brochure.