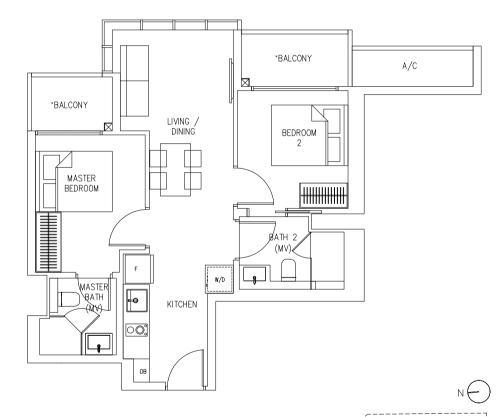

#### #02-01 TO #06-01

Area 63 sqm

#02-07 TO #06-07

Upper Bukit Timah Road

3 BEDROOM

Type C1 Unit

Area 85 sqm

#06-03