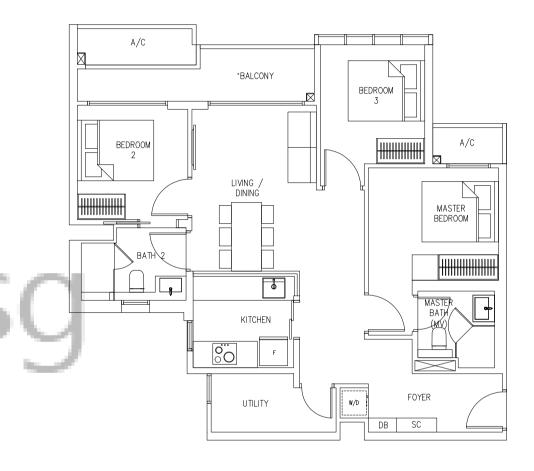

Floor areas are approximate measurements and are subject to final survey. Plans are not drawn to scale and do not form part of the contract.

3 BEDROOM + UTILITY

Type C2 Unix

Area 91 sqm

#02-06 TO #05-06

All plans are subjected to amendments as approved by the relevant authorities. Floor areas are approximate measurements and are subject to final survey. Plans are not drawn to scale and do not form part of the contract.

\*The balcony shall not be enclosed. Only approved balcony screens are to be used. For illustration of the approved balcony screen, please refer to page 34 of this brochure.

Upper Bukit Timah Road

of this brochure.