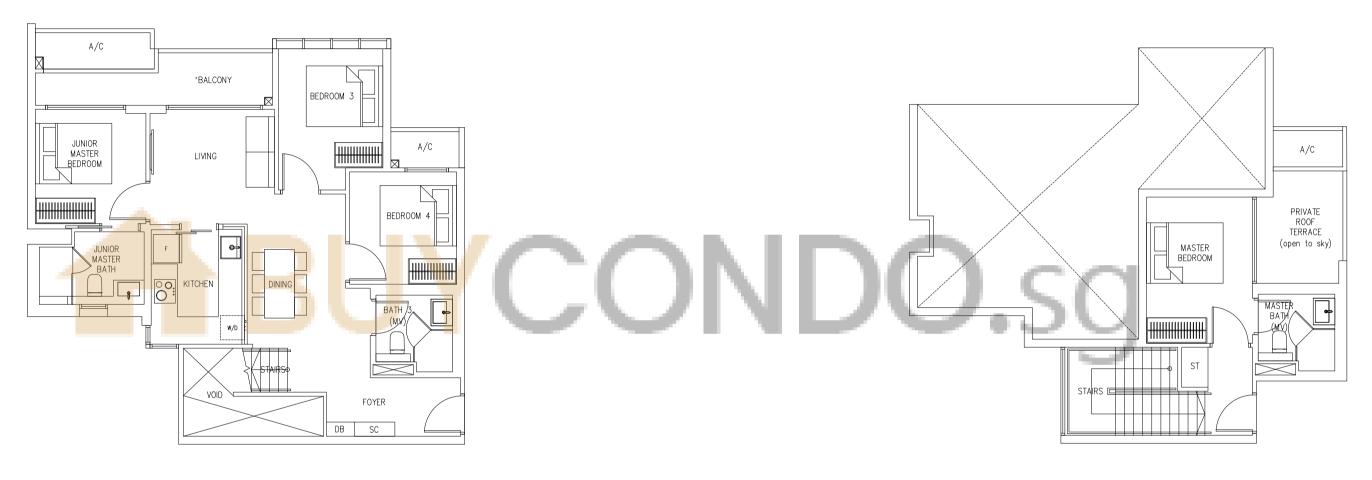

### 4 BEDROOM PENTHOUSE

Type D Unit

Area 124 sqm

#06-05 (Mirror Image) #06-06

Lower Floor
Upper Floor

All plans are subjected to amendments as approved by the relevant authorities. Floor areas are approximate measurements and are subject to final survey. Plans are not drawn to scale and do not form part of the contract.

\*The balcony shall not be enclosed. Only approved balcony screens are to be used. For illustration of the approved balcony screen, please refer to page 34 of this brochure.

32