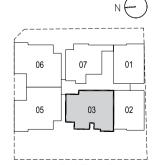

#### #02-01 TO #06-01

Area 63 sqm

#02-07 TO #06-07

Upper Bukit Timah Road

3 BEDROOM

Type C1 Unit

Area 85 sqm

#06-03