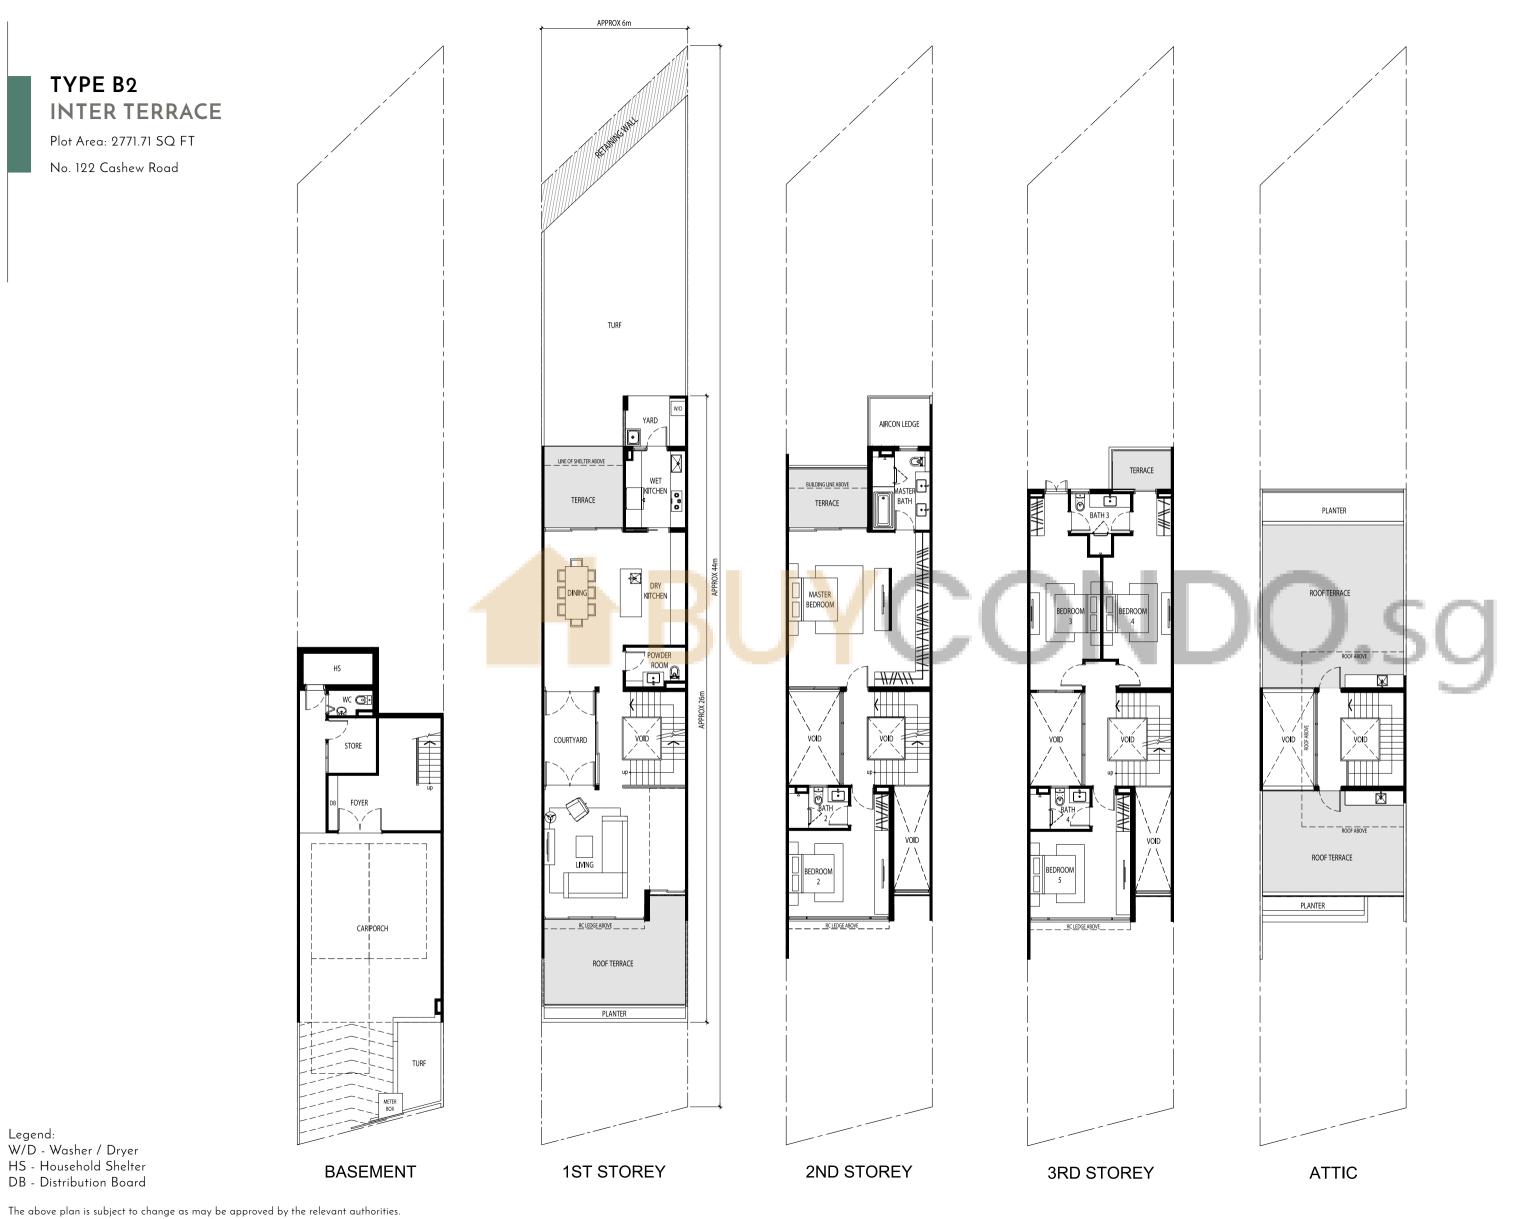

# TYPE B2 INTER TERRACE

Plot Area: 2771.71 SQ FT

No. 122 Cashew Road

Legend: W/D - Washer / Dryer HS - Household Shelter