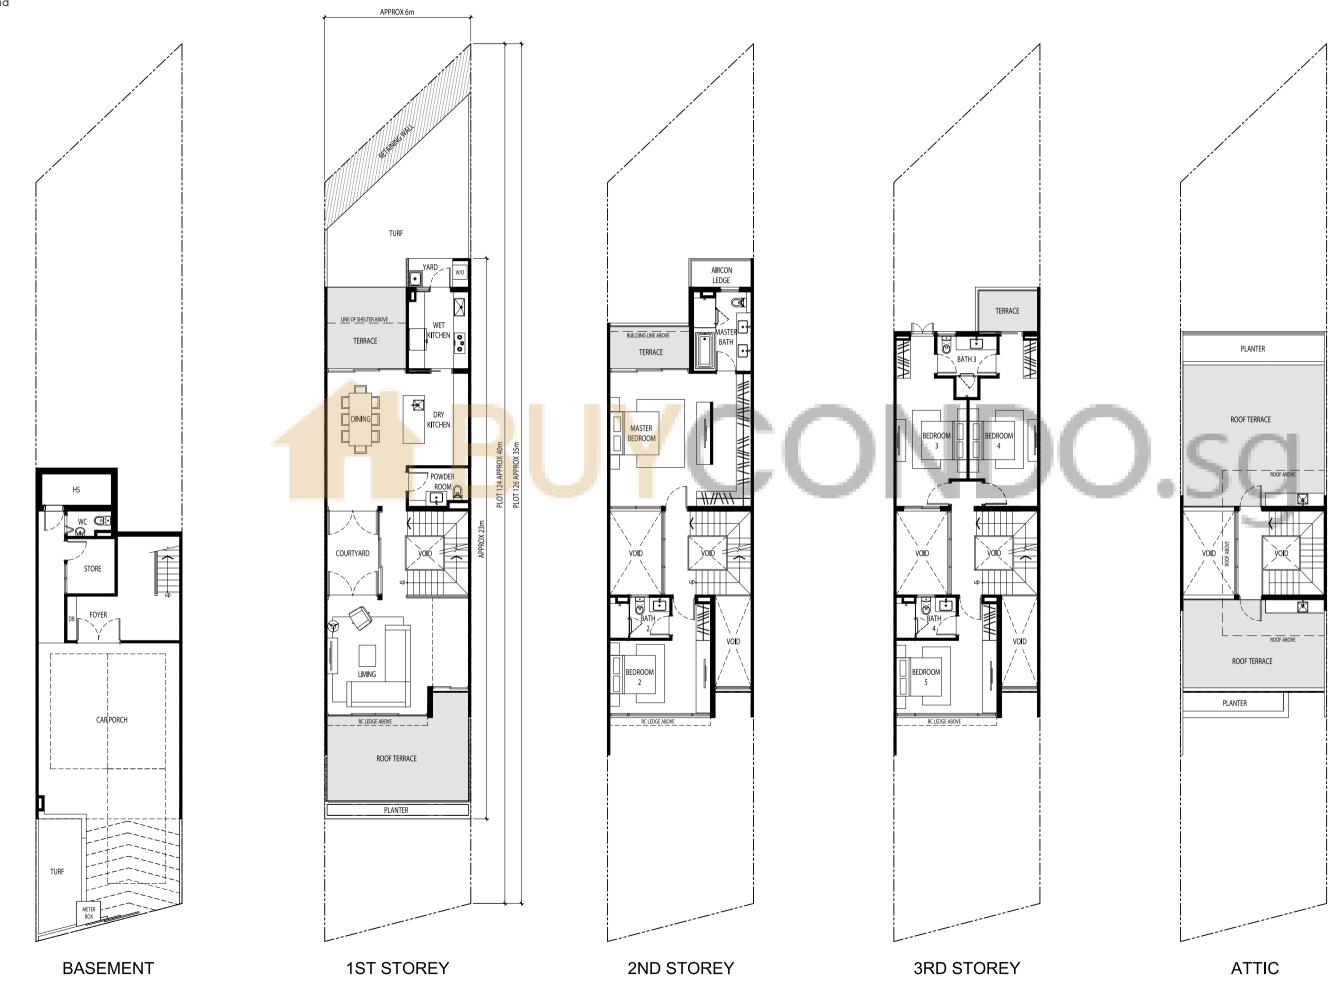

# TYPE B INTER TERRACE

Plot Area: No. 124 (2495.07 SQ FT) / No. 126 (2218.44 SQ FT)

No. 124, 126 Cashew Road

Legend: W/D - Washer / Dryer HS - Household Shelter