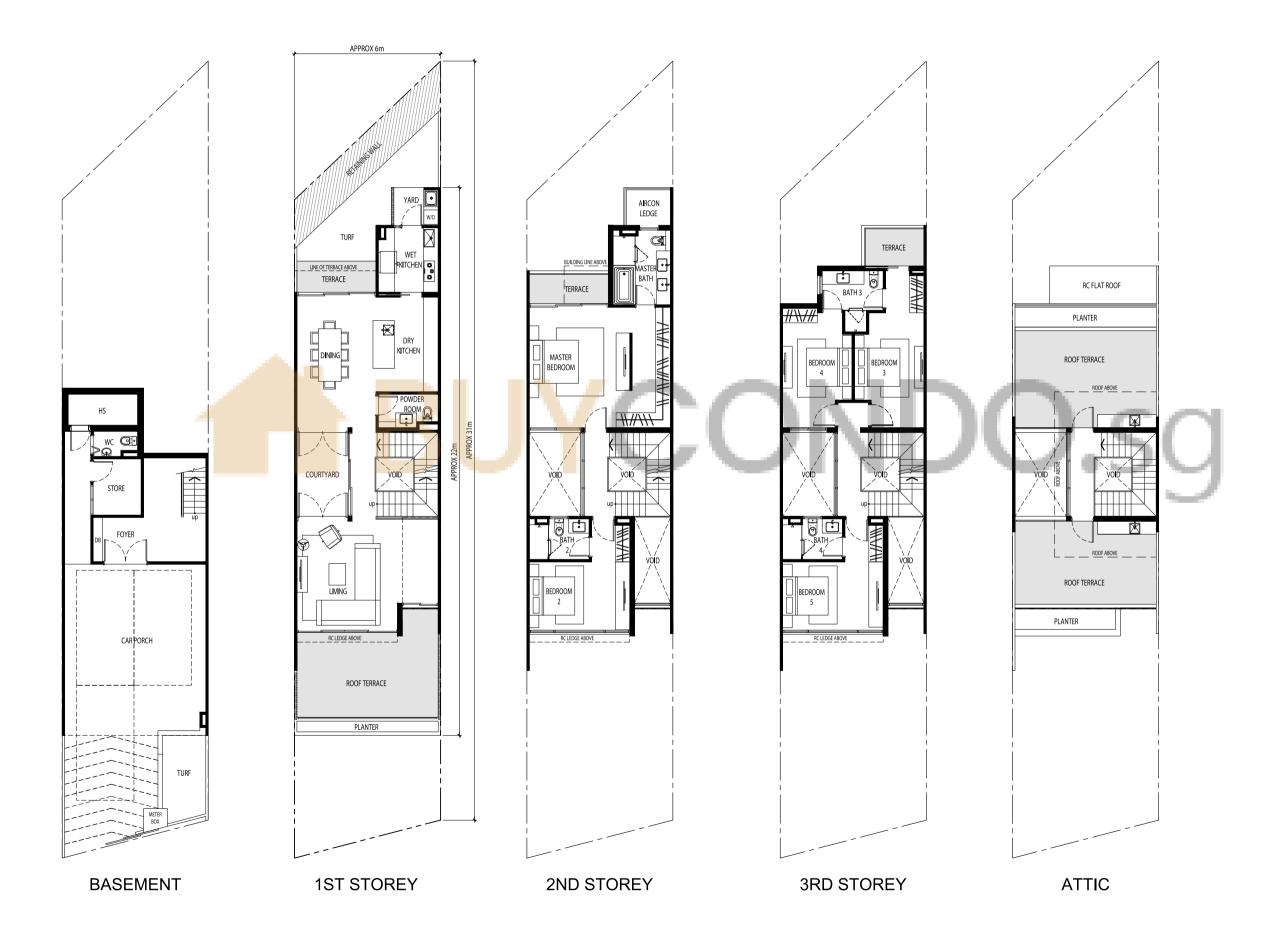

# TYPE A INTER TERRACE

Plot Area: 1918.13 SQ FT

No. 104, 108, 112 Cashew Road

Legend: W/D - Washer / Dryer HS - Household Shelter

# TYPE A1 INTER TERRACE

Plot Area: 1918.13 SQ FT

No. 106, 110, 114 Cashew Road

Legend: W/D - Washer / Dryer HS - Household Shelter