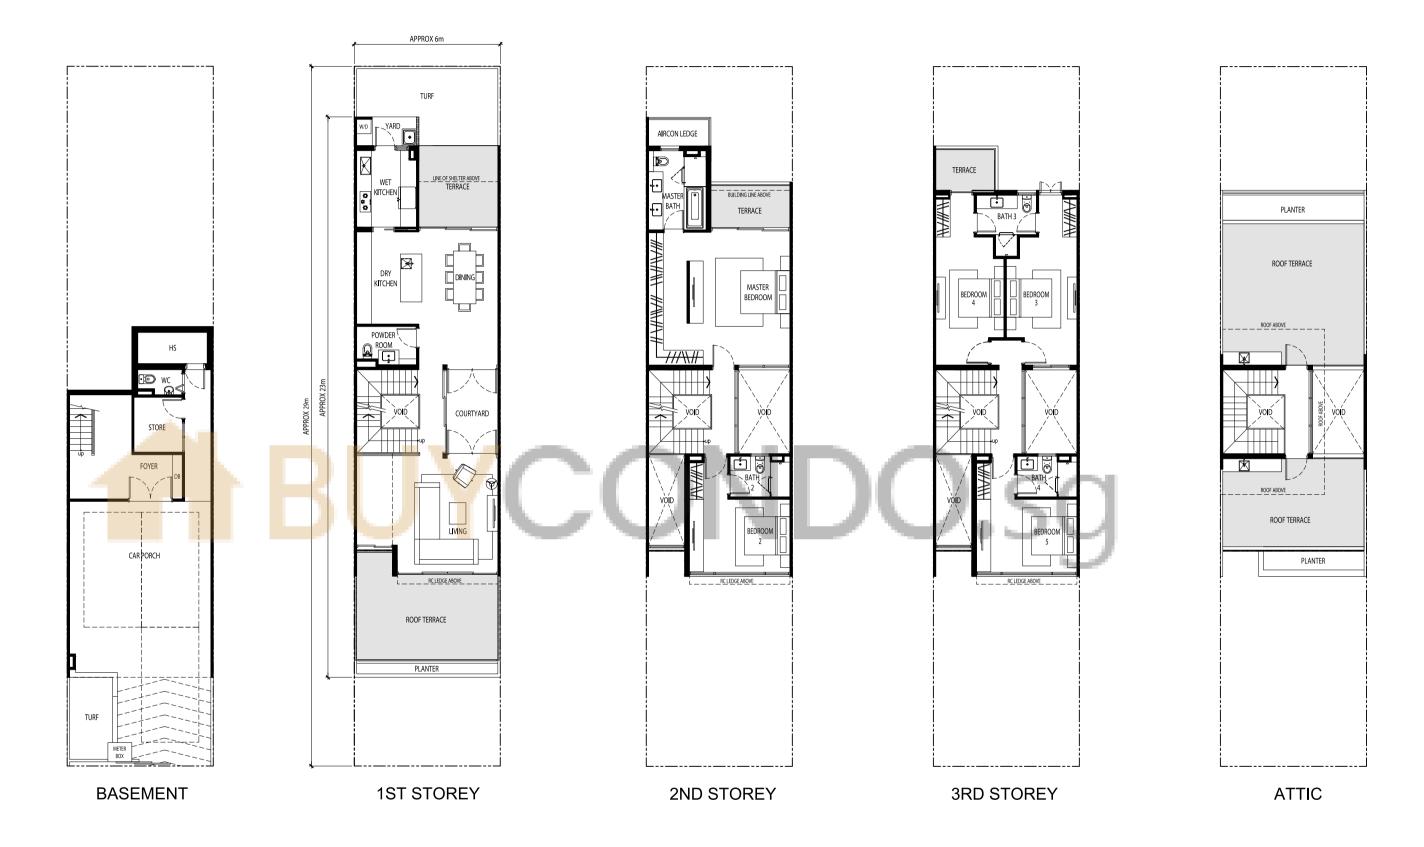

# TYPE A INTER TERRACE

Plot Area: 1918.13 SQ FT

No. 104, 108, 112 Cashew Road

Legend: W/D - Washer / Dryer HS - Household Shelter