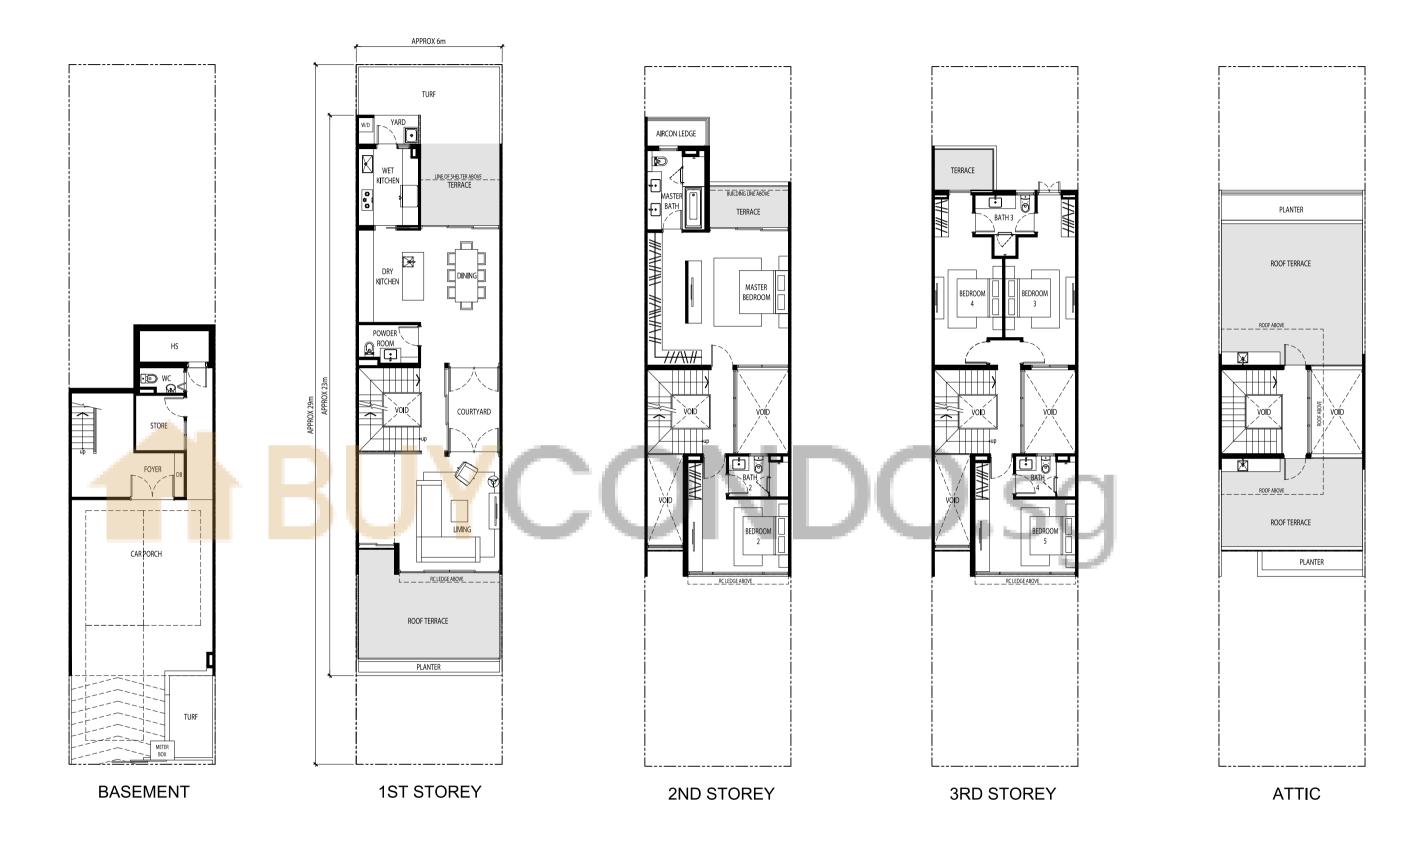

# TYPE A1 INTER TERRACE

Plot Area: 1918.13 SQ FT

No. 106, 110, 114 Cashew Road

Legend: W/D - Washer / Dryer HS - Household Shelter