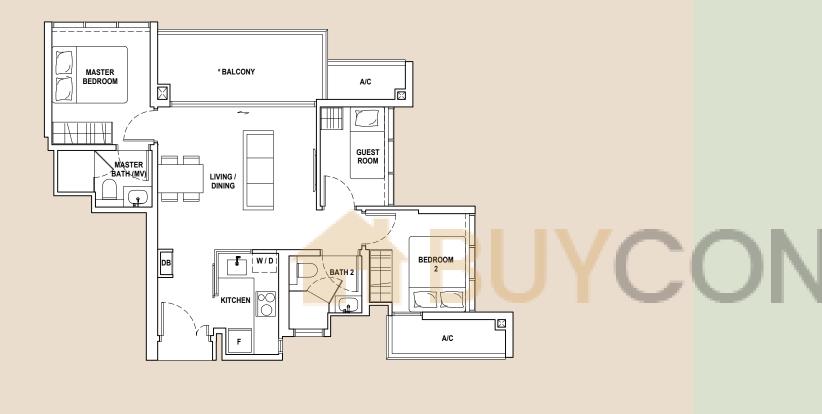

## TYPE C 3 BEDROOM + GUEST

87 sq.m #03-02 to #19-02

All floor areas indicated are inclusive of AC Ledge, Balcony and Strata Void where applicable. All floor areas are estimate only and subject to final survey. All floorplans are subject to changes as may be required or approved by the relevant authorities.

\*The balcony shall not be enclosed. Only approved balcony screens are to be used. For an illustration of the approved balcony screen, please refer to page 54 of this Brochure.

All floor areas indicated are inclusive of AC Ledge, Balcony and Strata Void where applicable. All floor areas are estimate only and subject to final survey. All floorplans are subject to changes as may be required or approved by the relevant authorities.