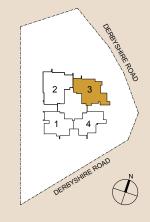

Type C 3-Bedroom + Guest Room

| UNIT / FLOOR |                                | 01      |   | 02      |      | 03      |    | 04      |
|--------------|--------------------------------|---------|---|---------|------|---------|----|---------|
| ROOF         |                                |         |   |         |      |         |    |         |
| 19           | A3                             | 61 sq.m | С | 87 sq.m | В    | 74 sq.m | A2 | 55 sq.m |
| 18           | A3                             | 61 sq.m | С | 87 sq.m | В    | 74 sq.m | A2 | 55 sq.m |
| 17           | A3                             | 61 sq.m | С | 87 sq.m | В    | 74 sq.m | A2 | 55 sq.m |
| 16           | A3                             | 61 sq.m | С | 87 sq.m | В    | 74 sq.m | A2 | 55 sq.m |
| 15           | A3                             | 61 sq.m | С | 87 sq.m | В    | 74 sq.m | A2 | 55 sq.m |
| 14           | A3                             | 61 sq.m | С | 87 sq.m | В    | 74 sq.m | A2 | 55 sq.m |
| 13           | A3                             | 61 sq.m | С | 87 sq.m | В    | 74 sq.m | A2 | 55 sq.m |
| 12           | A3                             | 61 sq.m | С | 87 sq.m | В    | 74 sq.m | A2 | 55 sq.m |
| 11           | A3                             | 61 sq.m | C | 87 sq.m | В    | 74 sq.m | A2 | 55 sq.m |
| 10           | A3                             | 61 sq.m | С | 87 sq.m | В    | 74 sq.m | A2 | 55 sq.m |
| 09           | A3                             | 61 sq.m | С | 87 sq.m | В    | 74 sq.m | A2 | 55 sq.m |
| 08           | A3                             | 61 sq.m | С | 87 sq.m | В    | 74 sq.m | A2 | 55 sq.m |
| 07           | A3                             | 61 sq.m | С | 87 sq.m | В    | 74 sq.m | A2 | 55 sq.m |
| 06           | A3                             | 61 sq.m | С | 87 sq.m | В    | 74 sq.m | A2 | 55 sq.m |
| 05           | A3                             | 61 sq.m | С | 87 sq.m | В    | 74 sq.m | A2 | 55 sq.m |
| 04           | A3                             | 61 sq.m | С | 87 sq.m | В    | 74 sq.m | A2 | 55 sq.m |
| 03           | A3                             | 61 sq.m | С | 87 sq.m | В    | 74 sq.m | A2 | 55 sq.m |
| 02           | A3                             | 61 sq.m |   |         | A1   | 52 sq.m | A2 | 55 sq.m |
| 01           | COMMUNAL FACILITIES / DROP-OFF |         |   |         |      |         |    |         |
| BASEMENT 1   | CAR PARK                       |         |   |         |      |         |    |         |
| BASEMENT 2   | CAR PARK                       |         |   |         |      |         |    |         |
| BASEMENT 2A  |                                |         |   | CAR     | PARK |         |    |         |

## TYPE B 2 BEDROOM + GUEST

74 sq.m #03-03 to #19-03