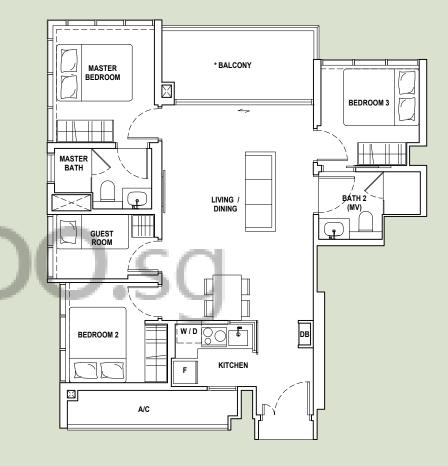

ay be required or approved by the relevant authorities.

\*The balcony shall not be enclosed. Only approved balcony screens are to be used. For an illustration of the approved balcony screen, please refer to page 54 of this Brochure.

All floor areas indicated are inclusive of AC Ledge, Balcony and Strata Void where applicable. All floor areas are estimate only and subject to final survey. All floorplans are subject to changes as may be required or approved by the relevant authorities.

\*The balcony shall not be enclosed. Only approved balcony screens are to be used. For an illustration of the approved balcony screen, please refer to page 54 of this Brochure.

FLOORPLANS 52 53

## TYPE B 2 BEDROOM + GUEST

74 sq.m #03-03 to #19-03



## TYPE C 3 BEDROOM + GUEST

87 sq.m #03-02 to #19-02







All floor areas indicated are inclusive of AC Ledge, Balcony and Strata Void where applicable. All floor areas are estimate only and subject to final survey. All floorplans are subject to changes as may be required or approved by the relevant authorities.

\*The balcony shall not be enclosed. Only approved balcony screens are to be used. For an illustration of the approved balcony screen, please refer to page 54 of this Brochure.

All floor areas indicated are inclusive of AC Ledge, Balcony and Strata Void where applicable. All floor areas are estimate only and subject to final survey. All floorplans are subject to changes as may be required or approved by the relevant authorities.

\*The balcony shall not be enclosed. Only approved balcony screens are to be used. For an illustration