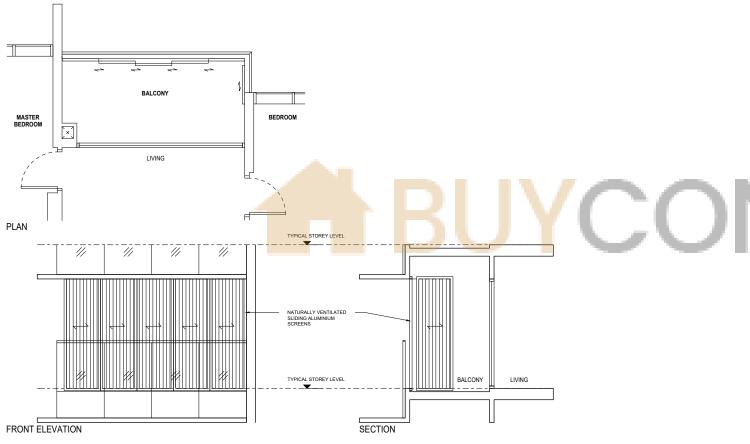

<sup>\*</sup>The balcony shall not be enclosed. Only approved balcony screens are to be used. For an illustration of the approved balcony screen, please refer to page 54 of this Brochure.

FLOORPLANS 51

## **BALCONY SCREEN DETAIL**

#### Note:

This drawing is for reference only. The screen design is provided for aesthetic uniformity of the development. Materials are to be aluminium with powder coated finish. Fixing details are by contractor, and fixing shall not damage the existing water proofing and structure. Owner shall verify all dimensions prior to fabrication and commencement of work. Drawings are not to scale. The cost of screen and installation shall be borne by the owner.