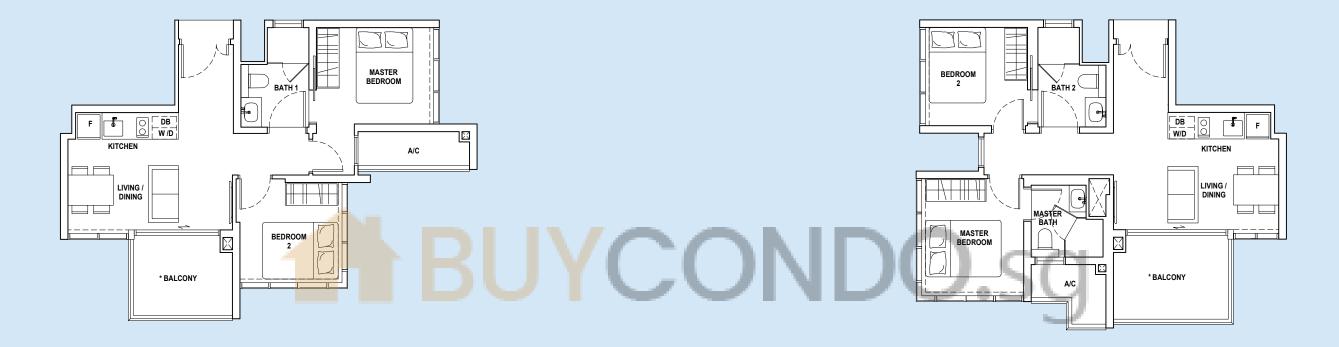

## TYPE C 3 BEDROOM + GUEST

87 sq.m #03-02 to #19-02

All floor areas indicated are inclusive of AC Ledge, Balcony and Strata Void where applicable. All floor areas are estimate only and subject to final survey. All floorplans are subject to changes as may be required or approved by the relevant authorities.