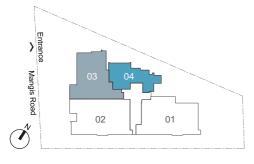

NDO.sg

Dual key apartments - customise your living space to achieve carefree living for all





\* The Balcony shall not be enclosed unless with the URA approved balcony screen. For an illustration of the approved balcony screen, please refer to 'Annexure 1' of this brochure.

| LEGE | ND:                      |
|------|--------------------------|
| A/C  | - AIR CONDITIONER        |
| CD   | - CONDENSER DRYER        |
| DB   | - DISTRIBUTION BOARD     |
| DW   | - DISH WASHER            |
| EO   | - ELECTRIC OVEN          |
| F    | - FRIDGE                 |
| M/V  | - MECHANICAL VENTILATION |
| MW   | - MICROWAVE OVEN         |
| WIC  | - WINE CABINET           |
| WM   | - WASHING MACHINE        |



# BUYCONDO.sg



**TYPE D** 2-BEDROOM 64 sqm • 689 sqft #02-04 #03-04 #04-04 #05-04



\* The Balcony shall not be enclosed unless with the URA approved balcony screen. For an illustration of the approved balcony screen, please refer to 'Annexure 1' of this brochure.

| LEGEND: |                          |  |
|---------|--------------------------|--|
| A/C     | - AIR CONDITIONER        |  |
| CD      | - CONDENSER DRYER        |  |
| DB      | - DISTRIBUTION BOARD     |  |
| DW      | - DISH WASHER            |  |
| EO      | - ELECTRIC OVEN          |  |
| F       | - FRIDGE                 |  |
| M/V     | - MECHANICAL VENTILATION |  |
| MW      | - MICROWAVE OVEN         |  |
| WIC     | - WINE CABINET           |  |
| WM      | - WASHING MACHINE        |  |
|         |                          |  |

RETRACTABLE BALCONY SCREENING DETAIL (CLOSED MODE)