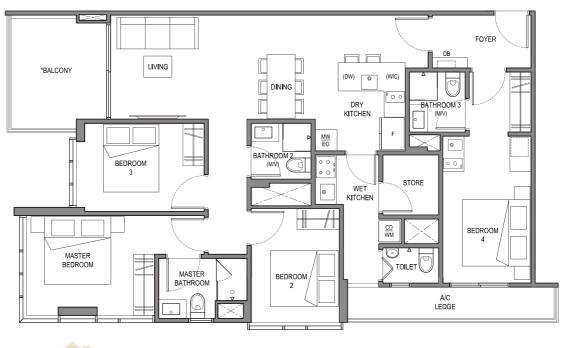

#### 4-BEDROOM

125 sqm • 1345 sqft

#03-02

#04-02

#05-02

| LEGE | ND:                      |
|------|--------------------------|
| A/C  | - AIR CONDITIONER        |
| CD   | - CONDENSER DRYER        |
| DB   | - DISTRIBUTION BOARD     |
| DW   | - DISH WASHER            |
| EO   | - ELECTRIC OVEN          |
| F    | - FRIDGE                 |
| M/V  | - MECHANICAL VENTILATION |
| MW   | - MICROWAVE OVEN         |
| WIC  | - WINE CABINET           |
| WM   | - WASHING MACHINE        |