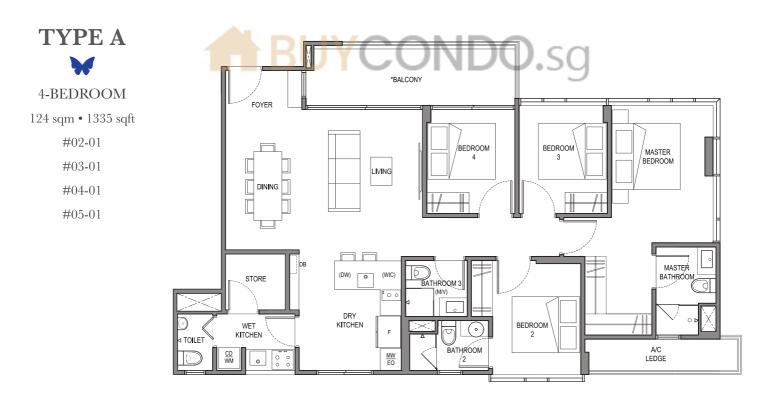

### **TYPE B** M 4-BEDROOM 125 sqm • 1345 sqft #02-02

\* The Balcony shall not be enclosed unless with the URA approved balcony screen. For an illustration of the approved balcony screen, please refer to 'Annexure 1' of this brochure.

#### 4-BEDROOM

125 sqm • 1345 sqft

#03-02

#04-02

#05-02