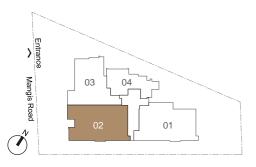

CD DB DW EO

- FRIDGE
- F - FRIDGE - MECHANICAL VENTILATION - MICROWAVE OVEN - WINE CABINET - WASHING MACHINE M/V
- WIC WM

### **TYPE B** M 4-BEDROOM 125 sqm • 1345 sqft #02-02





\* The Balcony shall not be enclosed unless with the URA approved balcony screen. For an illustration of the approved balcony screen, please refer to 'Annexure 1' of this brochure.

- LEGEND:

   A/C
   - AIR CONDITIONER

   CD
   - CONDENSER DRYER

   DB
   - DISTRIBUTION BOARD

   DW
   - DISH WASHER

   EO
   - ELECTRIC OVEN

   EDIDGE

- ELECTRIC OVEN FRIDGE MECHANICAL VENTILATION MICROWAVE OVEN WINE CABINET WASHING MACHINE F M/V
- WIC WM



#### 4-BEDROOM

125 sqm • 1345 sqft

#03-02

#04-02

#05-02



## BUYCONDO.sg

Dual key apartments - customise your living space to achieve carefree living for all





\* The Balcony shall not be enclosed unless with the URA approved balcony screen. For an illustration of the approved balcony screen, please refer to 'Annexure 1' of this brochure.

| LEGE | ND:                      |
|------|--------------------------|
| A/C  | - AIR CONDITIONER        |
| CD   | - CONDENSER DRYER        |
| DB   | - DISTRIBUTION BOARD     |
| DW   | - DISH WASHER            |
| EO   | - ELECTRIC OVEN          |
| F    | - FRIDGE                 |
| M/V  | - MECHANICAL VENTILATION |
| MW   | - MICROWAVE OVEN         |
| WIC  | - WINE CABINET           |
| WM   | - WASHING MACHINE        |



# BUYCONDO.sg



**TYPE D** 2-BEDROOM 64 sqm • 689 sqft #02-04 #03-04 #04-04 #05-04



\* The Balcony shall not be enclosed unless with the URA approved balcony screen. For an illus