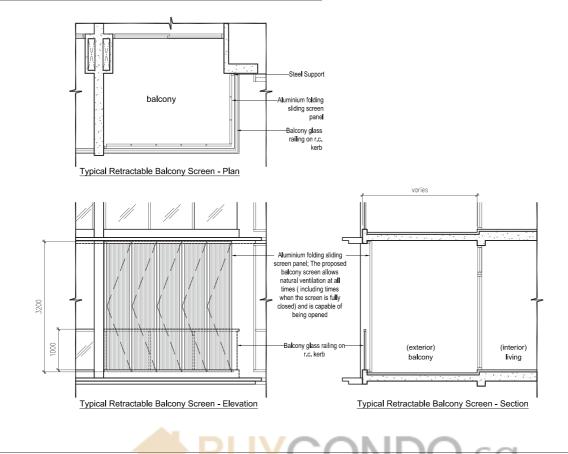

\* The Balcony shall not be enclosed unless with the URA approved balcony screen. For an illustration of the approved balcony screen, please refer to 'Annexure 1' of this brochure.

- ID: AIR CONDITIONER CONDENSER DRYER DISTRIBUTION BOARD DISH WASHER ELECTRIC OVEN EDIDOC A/C CD DB DW EO

RETRACTABLE BALCONY SCREENING DETAIL (CLOSED MODE)