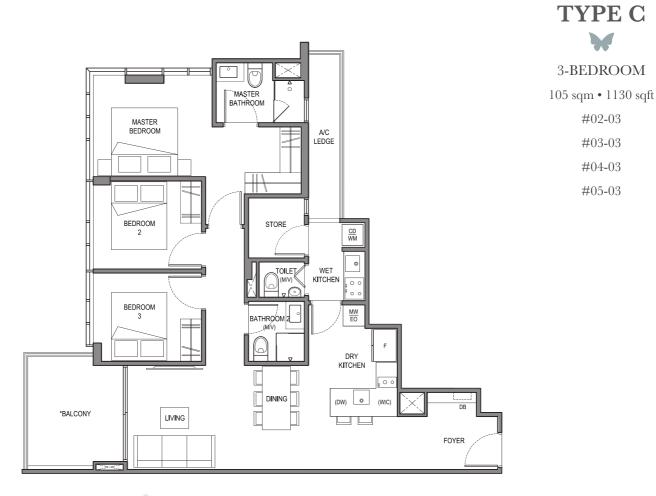

M/V
- WIC WM



#### 4-BEDROOM

125 sqm • 1345 sqft

#03-02

#04-02

#05-02



## BUYCONDO.sg

Dual key apartments - customise your living space to achieve carefree living for all





\* The Balcony shall not be enclosed unless with the URA approved balcony screen. For an illustration of the approved balcony screen, please refer to 'Annexure 1' of this brochure.

| LEGE | ND:                      |
|------|--------------------------|
| A/C  | - AIR CONDITIONER        |
| CD   | - CONDENSER DRYER        |
| DB   | - DISTRIBUTION BOARD     |
| DW   | - DISH WASHER            |
| EO   | - ELECTRIC OVEN          |
| F    | - FRIDGE                 |
| M/V  | - MECHANICAL VENTILATION |
| MW   | - MICROWAVE OVEN         |
| WIC  | - WINE CABINET           |
| WM   | - WASHING MACHINE        |



# BUYCONDO.sg



**TYPE D** 2-BEDROOM 64 sqm • 689 sqft #02-04 #03-04 #04-04 #05-04



\* The Balcony shall not be enclosed unless with the URA approved balcony screen. For an illustration of the approved balcony screen, please refer to 'Annexure 1' of this brochure.

| LEGEND: |                          |  |
|---------|--------------------------|--|
| A/C     | - AIR CONDITIONER        |  |
| CD      | - CONDENSER DRYER        |  |
| DB      | - DISTRIBUTION BOARD     |  |
| DW      | - DISH WASHER            |  |
| EO      | - ELECTRIC OVEN          |  |
| F       | - FRIDGE                 |  |
| M/V     | - MECHANICAL VENTILATION |  |
| MW      | - MICROWAVE OVEN         |  |
| WIC     | - WINE CABINET           |  |
| WM      | - WASHING MACHINE        |  |
|         |