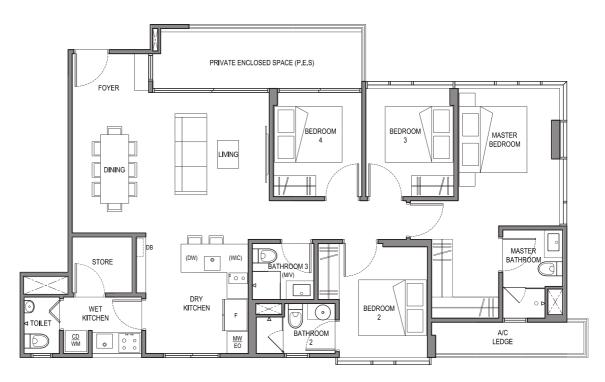

\* The Balcony shall not be enclosed unless with the URA approved balcony screen. For an illustration of the approved balcony screen, please refer to 'Annexure 1' of this brochure.

- ID: AIR CONDITIONER CONDENSER DRYER DISTRIBUTION BOARD DISH WASHER ELECTRIC OVEN EDIDOC A/C CD DB DW EO

- FRIDGE
- F - FRIDGE - MECHANICAL VENTILATION - MICROWAVE OVEN - WINE CABINET - WASHING MACHINE M/V
- WIC WM

### **TYPE B** M 4-BEDROOM 125 sqm • 1345 sqft #02-02





\* The Balcony shall not be enclosed unless with the URA approved balcony screen. For an illustration of the approved balcony screen, please refer to 'Annexure 1' of this brochure.

- LEGEND:

   A/C
   - AIR CONDITIONER

   CD
   - CONDENSER DRYER

   DB
   - DISTRIBUTION BOARD

   DW
   - DISH WASHER

   EO
   - ELECTRIC OVEN

   E