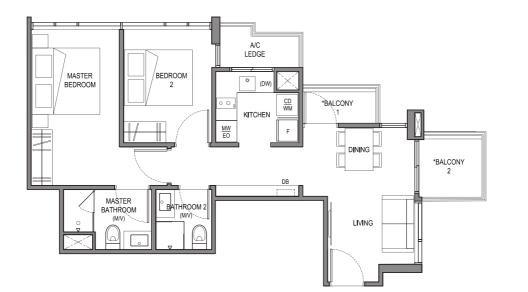

### **TYPE B** M 4-BEDROOM 125 sqm • 1345 sqft #02-02

\* The Balcony shall not be enclosed unless with the URA approved balcony screen. For an illustration of the approved balcony screen, please refer to 'Annexure 1' of this brochure.