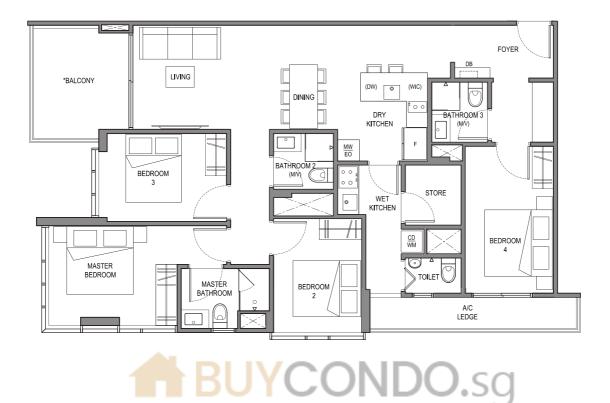

### **TYPE B** M 4-BEDROOM 125 sqm • 1345 sqft #02-02

\* The Balcony shall not be enclosed unless with the URA approved balcony screen. For an illustration of the approved balcony screen, please refer to 'Annexure 1' of this brochure.

- LEGEND:

   A/C
   - AIR CONDITIONER

   CD
   - CONDENSER DRYER

   DB
   - DISTRIBUTION BOARD

   DW
   - DISH WASHER

   EO
   - ELECTRIC OVEN

   EDIDGE

- ELECTRIC OVEN FRIDGE MECHANICAL VENTILATION MICROWAVE OVEN WINE CABINET WASHING MACHINE F M/V
- WIC WM