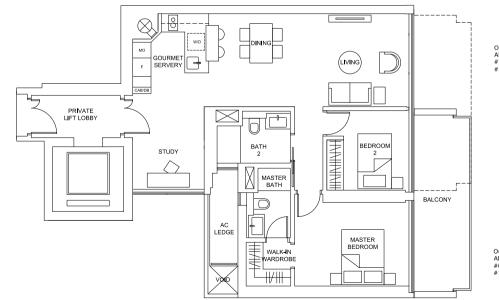

## 1-Bedroom

## Type 1A

 $65~sq.m.\ /\ 700~sq.ft.$  to  $71~sq.m.\ /\ 764~sq.ft.$  (including balcony of  $7~sq.m.\ /\ 75~sq.ft.$  to  $13~sq.m.\ /\ 140~sq.ft.)$ 

#### TABULATION

| Unit                                                                 | Balcony Area |       | Floor Area |        |
|----------------------------------------------------------------------|--------------|-------|------------|--------|
| Oilli                                                                | sq.m.        | sq.ft | sq.m.      | sq.ft. |
| #04-31, #09-31                                                       | 7            | 75    | 65         | 700    |
| #08-31, #10-31, #11-31                                               | 8            | 86    | 66         | 710    |
| #05-31, #07-31, #12-31                                               | 9            | 97    | 67         | 721    |
| #06-31, #13-31, #14-31,<br>#24-31, #25-31, #26-31,<br>#27-31, #28-31 | 10           | 108   | 68         | 732    |
| #15-31, #23-31, #29-31,<br>#30-31                                    | 11           | 118   | 69         | 743    |
| #16-31, #21-31, #22-31,<br>#31-31, #32-31                            | 12           | 129   | 70         | 753    |
| #17-31, #18-31, #19-31,<br>#20-31                                    | 13           | 140   | 71         | 764    |