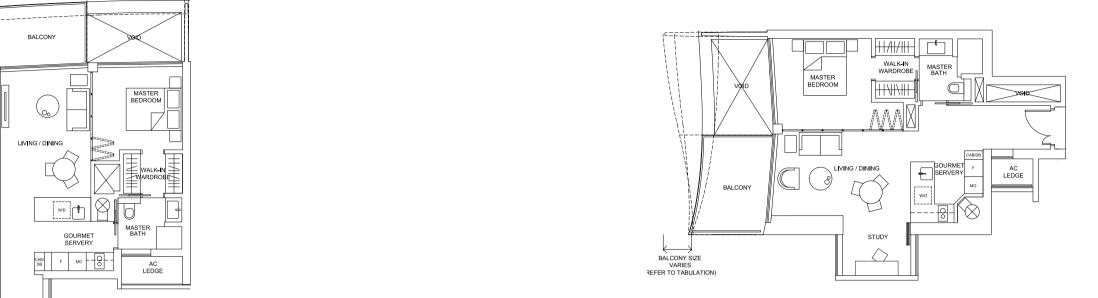

## Type 1A

 $65~sq.m.\ /\ 700~sq.ft.$  to  $71~sq.m.\ /\ 764~sq.ft.$  (including balcony of  $7~sq.m.\ /\ 75~sq.ft.$  to  $13~sq.m.\ /\ 140~sq.ft.)$ 

#### TABULATION

| Unit                                                                 | Balcony Area |       | Floor Area |        |
|----------------------------------------------------------------------|--------------|-------|------------|--------|
| Oilli                                                                | sq.m.        | sq.ft | sq.m.      | sq.ft. |
| #04-31, #09-31                                                       | 7            | 75    | 65         | 700    |
| #08-31, #10-31, #11-31                                               | 8            | 86    | 66         | 710    |
| #05-31, #07-31, #12-31                                               | 9            | 97    | 67         | 721    |
| #06-31, #13-31, #14-31,<br>#24-31, #25-31, #26-31,<br>#27-31, #28-31 | 10           | 108   | 68         | 732    |
| #15-31, #23-31, #29-31,<br>#30-31                                    | 11           | 118   | 69         | 743    |
| #16-31, #21-31, #22-31,<br>#31-31, #32-31                            | 12           | 129   | 70         | 753    |
| #17-31, #18-31, #19-31,<br>#20-31                                    | 13           | 140   | 71         | 764    |