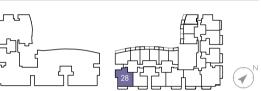

## 1-Bedroom

## Type 1A

 $65~sq.m.\ /\ 700~sq.ft.$  to  $71~sq.m.\ /\ 764~sq.ft.$  (including balcony of  $7~sq.m.\ /\ 75~sq.ft.$  to  $13~sq.m.\ /\ 140~sq.ft.)$ 

#### TABULATION

| Unit                                                                 | Balcony Area |       | Floor Area |        |
|----------------------------------------------------------------------|--------------|-------|------------|--------|
| Oilli                                                                | sq.m.        | sq.ft | sq.m.      | sq.ft. |
| #04-31, #09-31                                                       | 7            | 75    | 65         | 700    |
| #08-31, #10-31, #11-31                                               | 8            | 86    | 66         | 710    |
| #05-31, #07-31, #12-31                                               | 9            | 97    | 67         | 721    |
| #06-31, #13-31, #14-31,<br>#24-31, #25-31, #26-31,<br>#27-31, #28-31 | 10           | 108   | 68         | 732    |
| #15-31, #23-31, #29-31,<br>#30-31                                    | 11           | 118   | 69         | 743    |
| #16-31, #21-31, #22-31,<br>#31-31, #32-31                            | 12           | 129   | 70         | 753    |
| #17-31, #18-31, #19-31,<br>#20-31                                    | 13           | 140   | 71         | 764    |