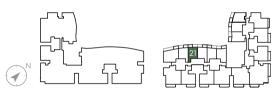

63         | 678    |
| #05-21, #16-21, #23-21                                       | 8            | 86     | 64         | 689    |
| #15-21, #24-21                                               | 9            | 97     | 65         | 700    |
| #06-21, #14-21, #25-21                                       | 10           | 108    | 66         | 710    |
| #07-21, #26-21                                               | 11           | 118    | 67         | 721    |
| #08-21, #12-21, #13-21,<br>#27-21                            | 12           | 129    | 68         | 732    |
| #09-21, #10-21, #11-21,<br>#28-21, #29-21, #31-21,<br>#32-21 | 13           | 140    | 69         | 743    |
| #30-21                                                       | 14           | 151    | 70         | 753    |



# Type 1H

64 sq.m. / 689 sq.ft. to 72 sq.m. / 775 sq.ft. (including balcony of 5 sq.m. / 54 sq.ft. to 13 sq.m. / 140 sq.ft.)

## TABULATION

| 17/1802/111011                                    |        |        |            |        |  |  |  |
|---------------------------------------------------|--------|--------|------------|--------|--|--|--|
| Unit                                              | Balcon | y Area | Floor Area |        |  |  |  |
| Omi                                               | sq.m.  | sq.ft. | sq.m.      | sq.ft. |  |  |  |
| #18-20                                            | 5      | 54     | 64         | 689    |  |  |  |
| #17-20, #19-20, #20-20                            | 6      | 65     | 65         | 700    |  |  |  |
| #04-20, #16-20, #21-20