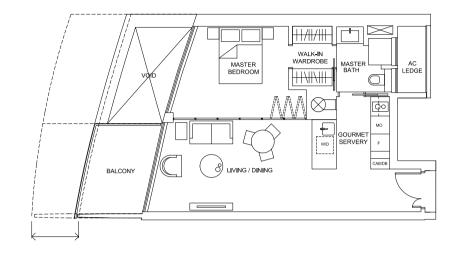

# Type 4B

189 sq.m. / 2,034 sq.ft. to 209 sq.m. / 2,250 sq.ft. (including balcony of 11 sq.m. / 118 sq.ft. to 31 sq.m. / 334 sq.ft.)

## TABULATION

| Unit                                                                                                               | Balcon | y Area | Floor Area |        | Configuration |
|--------------------------------------------------------------------------------------------------------------------|--------|--------|------------|--------|---------------|
|                                                                                                                    | sq.m.  | sq.ft. | sq.m.      | sq.ft. | Configuration |
| #08-35, #09-35, #15-35,<br>#16-35, #21-35, #22-35,<br>#27-35, #28-35,                                              | 11     | 118    | 189        | 2,034  | А             |
| #07-35, #14-35, #23-35                                                                                             | 18     | 194    | 196        | 2,110  | В             |
| #10-35, #17-35, #20-35.<br>#26-35                                                                                  | 24     | 258    | 202        | 2,174  | С             |
| #0435, #0535, #0635,<br>#11-35, #1235, #1335,<br>#1835, #1935, #2435,<br>#25-35, #29-35, #30-35,<br>#31-35, #32-35 | 31     | 334    | 209        | 2,250  | D             |