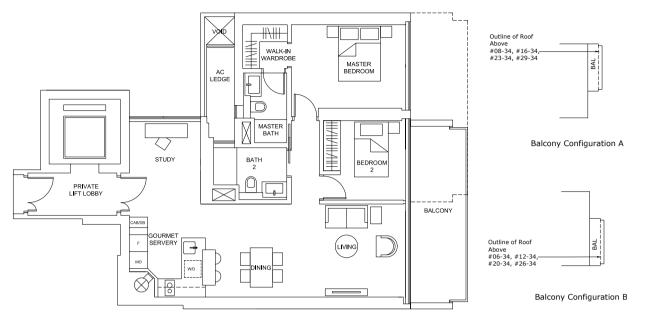

# Type 2B+S

106 sq.m. / 1,141 sq.ft. to 119 sq.m. / 1,281 sq.ft. (including balcony of 7 sq.m. / 75 sq.ft. to 20 sq.m. / 215 sq.ft.)

## TABULATION

| Unit                                                                                                                | Balcony Area |        | Floor Area |        | Configuration |  |
|---------------------------------------------------------------------------------------------------------------------|--------------|--------|------------|--------|---------------|--|
| Offin                                                                                                               | sq.m.        | sq.ft. | sq.m.      | sq.ft. | Comigoration  |  |
| #07-32, #08-32, #09-32,<br>#14-32, #15-32, #16-32,<br>#21-32, #22-32, #23-32,<br>#27-32, #28-32, #29-32             | 7            | 75     | 106        | 1,141  | A             |  |
| #0432, #0532, #1132,<br>#1232, #1332, #1732,<br>#1832, #1932, #2032,<br>#2432, #2532, #2632,<br>#3032, #3132, #3232 | 13           | 140    | 112        | 1,206  | В             |  |
| #06-32, #10-32                                                                                                      | 20           | 215    | 119        | 1,281  | С             |  |