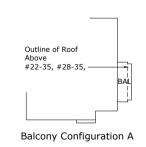

Outline of Roof Above -#13-32, #20-32, #26-32

- Outline of Roof Above #10-32

Outline of Roof

— Above

#06-32

Balcony Configuration A

Balcony Configuration B