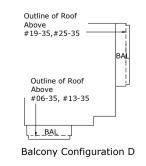

## TABULATION

| Unit                                                                                                               | Balcon | y Area | Floor Area |        | Configuration |
|--------------------------------------------------------------------------------------------------------------------|--------|--------|------------|--------|---------------|
|                                                                                                                    | sq.m.  | sq.ft. | sq.m.      | sq.ft. | Configuration |
| #08-35, #09-35, #15-35,<br>#16-35, #21-35, #22-35,<br>#27-35, #28-35,                                              | 11     | 118    | 189        | 2,034  | А             |
| #07-35, #14-35, #23-35                                                                                             | 18     | 194    | 196        | 2,110  | В             |
| #10-35, #17-35, #20-35.<br>#26-35                                                                                  | 24     | 258    | 202        | 2,174  | С             |
| #0435, #0535, #0635,<br>#11-35, #1235, #1335,<br>#1835, #1935, #2435,<br>#25-35, #29-35, #30-35,<br>#31-35, #32-35 | 31     | 334    | 209        | 2,250  | D             |