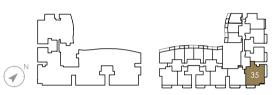

# Type 4B

189 sq.m. / 2,034 sq.ft. to 209 sq.m. / 2,250 sq.ft. (including balcony of 11 sq.m. / 118 sq.ft. to 31 sq.m. / 334 sq.ft.)

## TABULATION

| Unit                                                                                                               | Balcon | y Area | Floor Area |        | Configuration |
|--------------------------------------------------------------------------------------------------------------------|--------|--------|------------|--------|---------------|
|                                                                                                                    | sq.m.  | sq.ft. | sq.m.      | sq.ft. | Configuration |
| #08-35, #09-35, #15-35,<br>#16-35, #21-35, #22-35,<br>#27-35, #28-35,                                              | 11     | 118    | 189        | 2,034  | А             |
| #07-35, #14-35, #23-35                                                                                             | 18     | 194    | 196        | 2,110  | В             |
| #10-35, #17-35, #20-35.<br>#26-35                                                                                  | 24     | 258    | 202        | 2,174  | С             |
| #0435, #0535, #0635,<br>#11-35, #1235, #1335,<br>#1835, #1935, #2435,<br>#25-35, #29-35, #30-35,<br>#31-35, #32-35 | 31     | 334    | 209        | 2,250  | D             |