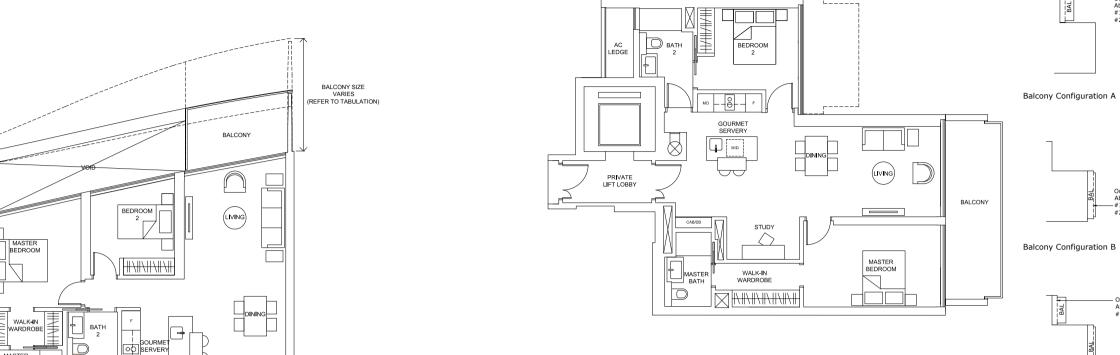

#04-19, #14-19, #21-19                                               | 8      | 86           | 93    | 1,001  |
| #05-19, #08-19, #09-19,<br>#10-19, #11-19, #12-19,<br>#13-19, #32-19 | 9      | 97           | 94    | 1,012  |
| #06-19, #22-19                                                       | 10     | 108          | 95    | 1,023  |
| #07-19, #23-19, #31-19                                               | 11     | 118          | 96    | 1,033  |
| #24-19, #30-19                                                       | 12     | 129          | 97    | 1,044  |
| #25-19, #29-19                                                       | 13     | 140          | 98    | 1,055  |
| #26-19, #27-19, #28-19                                               | 14     | 151          | 99    | 1,066  |







Outline of Roof Above -#13-32, #20-32, #26-32

- Outline of Roof Above #10-32

Outline of Roof

— Above

#06-32

# Type 2B+S

106 sq.m. / 1,141 sq.ft. to 119 sq.m. / 1,281 sq.ft. (including balcony of 7 sq.m. / 75 sq.ft. to 20 sq.m. / 215 sq.ft.)

## TABULATION

| Unit                                                                                                                | Balcony Area |        | Floor Area |        | Configuration |  |
|---------------------------------------------------------------------------------------------------------------------|--------------|--------|------------|--------|---------------|--|
| Offin                                                                                                               | sq.m.        | sq.ft. | sq.m.      | sq.ft.