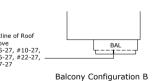

#### TABUI ATTON

| IABULATION                                                                                                                 |              |        |            |        |               |
|----------------------------------------------------------------------------------------------------------------------------|--------------|--------|------------|--------|---------------|
| Unit                                                                                                                       | Balcony Area |        | Floor Area |        | C (:          |
| Onli                                                                                                                       | sq.m.        | sq.ft. | sq.m.      | sq.ft. | Configuration |
| #09-25, #10-25, #11-25,<br>#12-25, #16-25, #17-25,<br>#18-25, #19-25, #23-25,<br>#24-25, #25-25, #26-25,<br>#29-25, #30-25 | 13           | 140    | 147        | 1,582  | А             |
| #04-25, #05-25, #06-25,<br>#07-25, #08-25, #13-25,<br>#14-25, #15-25, #20-25,<br>#21-25, #22-25, #27-25,<br>#28-25 #31-25  | 14           | 151    | 148        | 1,593  | В             |

Balcony Configuration A

Balcony Configuration B