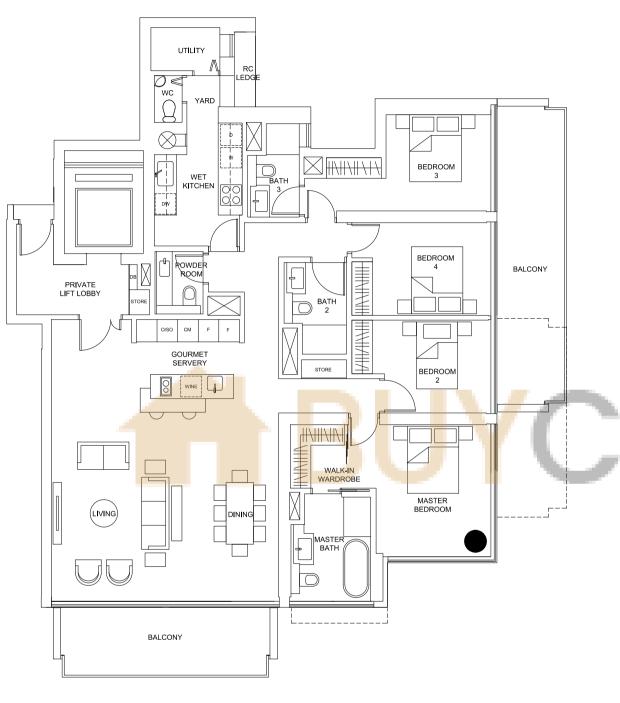

## TABULATION

| Unit                                                                                                               | Balcon | y Area | Floor Area |        | Configuration |
|--------------------------------------------------------------------------------------------------------------------|--------|--------|------------|--------|---------------|
|                                                                                                                    | sq.m.  | sq.ft. | sq.m.      | sq.ft. | Configuration |
| #08-35, #09-35, #15-35,<br>#16-35, #21-35, #22-35,<br>#27-35, #28-35,                                              | 11     | 118    | 189        | 2,034  | А             |
| #07-35, #14-35, #23-35                                                                                             | 18     | 194    | 196        | 2,110  | В             |
| #10-35, #17-35, #20-35.<br>#26-35                                                                                  | 24     | 258    | 202        | 2,174  | С             |
| #0435, #0535, #0635,<br>#11-35, #1235, #1335,<br>#1835, #1935, #2435,<br>#25-35, #29-35, #30-35,<br>#31-35, #32-35 | 31     | 334    | 209        | 2,250  | D             |