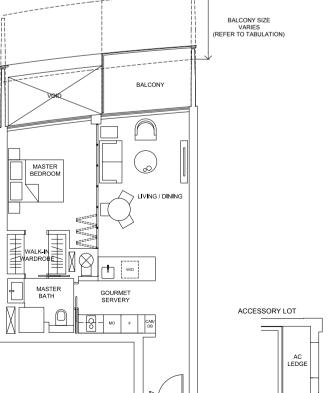

# Type 1B

65~sq.m. / 700~sq.ft. to 72~sq.m. / 775~sq.ft. (including balcony of 6~sq.m. / 65~sq.ft. to 13~sq.m. / 140~sq.ft.)

#### TABULATION

| 17.15027111011                                                       |        |        |            |             |  |  |
|----------------------------------------------------------------------|--------|--------|------------|-------------|--|--|
| Unit                                                                 | Balcon | y Area | Floor Area |             |  |  |
| Oilli                                                                | sq.m.  | sq.ft. | sq.m.      | sq.ft.      |  |  |
| #09-30, #10-30, #11-30                                               | 6      | 65     | 65         | 700         |  |  |
| #08-30, #12-30                                                       | 7      | 75     | 66         | 710         |  |  |
| #04-30, #13-30                                                       | 8      | 86     | 67         | <i>7</i> 21 |  |  |
| #05-30, #14-30                                                       | 9      | 97     | 68         | 732         |  |  |
| #06-30, #07-30, #15-30,<br>#24-30, #25-30, #26-30,<br>#27-30, #28-30 | 10     | 108    | 69         | 743         |  |  |
| #16-30, #23-30, #29-30                                               | 11     | 118    | 70         | <i>7</i> 53 |  |  |
| #17-30, #21-30, #22-30,<br>#30-30, #31-30, #32-30                    | 12     | 129    | 71         | 764         |  |  |
| #18-30, #19-30, #20-30                                               | 13     | 140    | 72         | 775         |  |  |