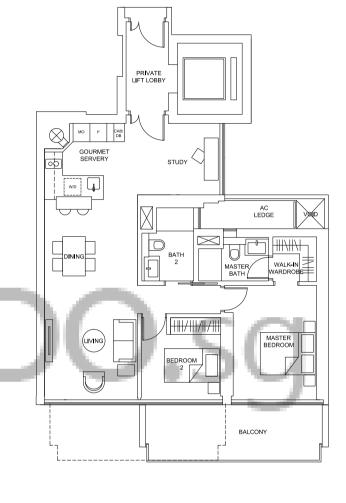

## TABULATION

| Unit                                                                                                                       | Balcon | y Area | Floor | Area   | Configuration |
|----------------------------------------------------------------------------------------------------------------------------|--------|--------|-------|--------|---------------|
| Unit                                                                                                                       | sq.m.  | sq.ft. | sq.m. | sq.ft. | Configuration |
| #07-26, #08-26, #09-26,<br>#13-26, #14-26, #15-26,<br>#16-26, #20-26, #21-26,<br>#22-26, #23-26, #27-26,<br>#28-26, #29-26 | 12     | 129    | 107   | 1,152  | A             |
| #04-26, #05-26, #06-26,<br>#10-26, #11-26, #12-26,<br>#17-26, #18-26, #19-26,<br>#24-26, #25-26, #26-26,<br>#30-26, #31-26 | 13     | 140    | 108   | 1,163  | В             |