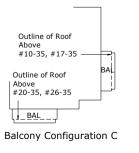

## TABULATION

| Unit                                                                                                               | Balcon | y Area | Floor Area |        | Configuration |
|--------------------------------------------------------------------------------------------------------------------|--------|--------|------------|--------|---------------|
|                                                                                                                    | sq.m.  | sq.ft. | sq.m.      | sq.ft. | Configuration |
| #08-35, #09-35, #15-35,<br>#16-35, #21-35, #22-35,<br>#27-35, #28-35,                                              | 11     | 118    | 189        | 2,034  | А             |
| #07-35, #14-35, #23-35                                                                                             | 18     | 194    | 196        | 2,110  | В             |
| #10-35, #17-35, #20-35.<br>#26-35                                                                                  | 24     | 258    | 202        | 2,174  | С             |
| #0435, #0535, #0635,<br>#11-35, #1235, #1335,<br>#1835, #1935, #2435,<br>#25-35, #29-35, #30-35,<br>#31-35, #32-35 | 31     | 334    | 209        | 2,250  | D             |