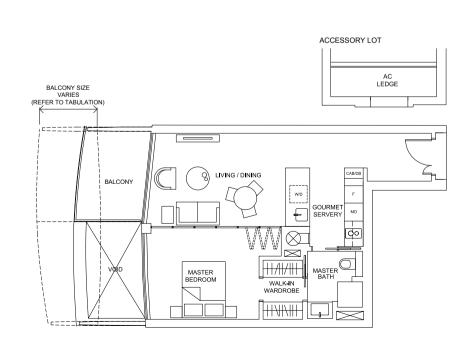

## Type 1A

 $65~sq.m.\ /\ 700~sq.ft.$  to  $71~sq.m.\ /\ 764~sq.ft.$  (including balcony of  $7~sq.m.\ /\ 75~sq.ft.$  to  $13~sq.m.\ /\ 140~sq.ft.)$ 

#### TABULATION

| Unit                                                                 | Balcony Area |       | Floor Area |        |
|----------------------------------------------------------------------|--------------|-------|------------|--------|
| Oilli                                                                | sq.m.        | sq.ft | sq.m.      | sq.ft. |
| #04-31, #09-31                                                       | 7            | 75    | 65         | 700    |
| #08-31, #10-31, #11-31                                               | 8            | 86    | 66         | 710    |
| #05-31, #07-31, #12-31                                               | 9            | 97    | 67         | 721    |
| #06-31, #13-31, #14-31,<br>#24-31, #25-31, #26-31,<br>#27-31, #28-31 | 10           | 108   | 68         | 732    |
| #15-31, #23-31, #29-31,<br>#30-31                                    | 11           | 118   | 69         | 743    |
| #16-31, #21-31, #22-31,<br>#31-31, #32-31                            | 12           | 129   | 70         | 753    |
| #17-31, #18-31, #19-31,<br>#20-31                                    | 13           | 140   | 71         | 764    |

BALCONY SIZE VARIES (REFER TO TABULATION)