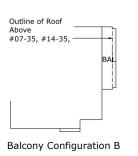

## TABULATION

| Unit                                                                                                               | Balcon | y Area | Floor Area |        | Configuration |
|--------------------------------------------------------------------------------------------------------------------|--------|--------|------------|--------|---------------|
|                                                                                                                    | sq.m.  | sq.ft. | sq.m.      | sq.ft. | Configuration |
| #08-35, #09-35, #15-35,<br>#16-35, #21-35, #22-35,<br>#27-35, #28-35,                                              | 11     | 118    | 189        | 2,034  | А             |
| #07-35, #14-35, #23-35                                                                                             | 18     | 194    | 196        | 2,110  | В             |
| #10-35, #17-35, #20-35.<br>#26-35                                                                                  | 24     | 258    | 202        | 2,174  | С             |
| #0435, #0535, #0635,<br>#11-35, #1235, #1335,<br>#1835, #1935, #2435,<br>#25-35, #29-35, #30-35,<br>#31-35, #32-35 | 31     | 334    | 209        | 2,250  | D             |

JYCONDO.sg

Balcony Configuration B