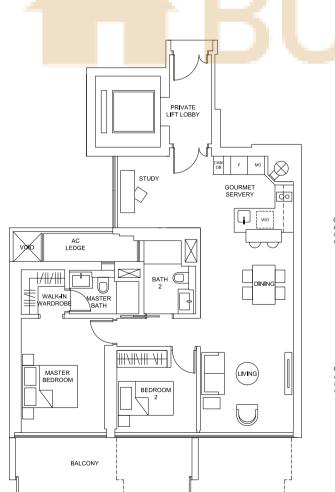

# Type 2B+S

106 sq.m. / 1,141 sq.ft. to 119 sq.m. / 1,281 sq.ft. (including balcony of 7 sq.m. / 75 sq.ft. to 20 sq.m. / 215 sq.ft.)

## TABULATION

| Unit                                                                                                                | Balcony Area |        | Floor Area |        | Configuration |  |
|---------------------------------------------------------------------------------------------------------------------|--------------|--------|------------|--------|---------------|--|
| Offin                                                                                                               | sq.m.        | sq.ft. | sq.m.      | sq.ft. | Comigoration  |  |
| #07-32, #08-32, #09-32,<br>#14-32, #15-32, #16-32,<br>#21-32, #22-32, #23-32,<br>#27-32, #28-32, #29-32             | 7            | 75     | 106        | 1,141  | A             |  |
| #0432, #0532, #1132,<br>#1232, #1332, #1732,<br>#1832, #1932, #2032,<br>#2432, #2532, #2632,<br>#3032, #3132, #3232 | 13           | 140    | 112        | 1,206  | В             |  |
| #06-32, #10-32                                                                                                      | 20           | 215    | 119        | 1,281  | С             |  |