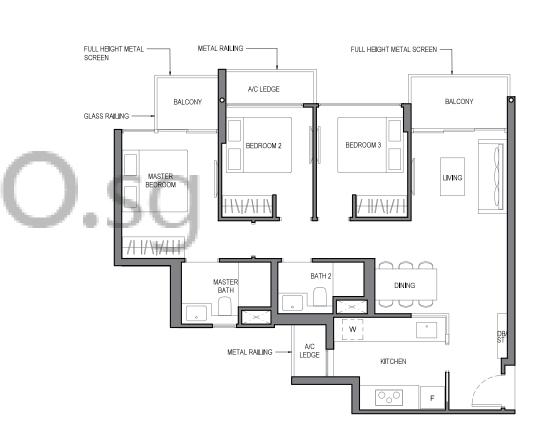

#### TYPE 2D3

AREA : 68 sq m

(includes 3 sq m a/c ledge, 8 sq m balcony)

UNITS : #02-44 to #05-44 #02-51 to #05-51

KITCHEN MASTER BATH DINING MASTER BEDROOM BEDROOM 2 BALCONY BALCONY A/C LEDGE - FULL HEIGHT METAL SCREEN
APPLICABLE TO: - GLASS RAILING METAL RAILING # 02-44, # 04-44 # 02-51, # 04-51

GLASS RAILING APPLICABLE TO:

# 03-44, # 05-44 # 03-51, # 05-51

TYPE 2D4

AREA : 65 sq m

(includes 3 sq m a/c ledge, 8 sq m balcony)

UNITS : #04-27 to #05-27

#03-74\* to #05-74\*