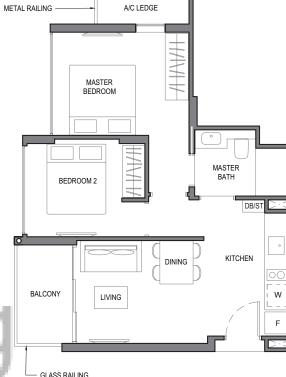

#### TYPE 1B2

AREA : 44 sq m

(includes 2 sq m a/c ledge, 5 sq m balcony)

UNITS : #04-72 to #05-72 #04-79\* to #05-79\*

The balcony shall not be enclosed. Only approved balcony screens are to be used. For an illustration of the approved balcony screen, please refer to APPROVED BALCONY SCREEN DESIGN page of this brochure. NOTE: