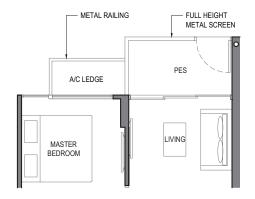

#### TYPE 1B1-P

AREA : 42 sq m

(includes 2 sq m a/c ledge, 5 sq m PES)

UNITS : #03-80

#### TYPE 1B2-P

AREA : 44 sq m

(includes 2 sq m a/c ledge, 5 sq m PES)

UNITS : #03-72 #03-79\*

NOTE:

Plans are subject to change/amendments as may be required and/or approved by the Developer and/or the relevant authorities and do not form part of any offer or contract. These are not drawn to scale and are for the purpose of visual presentation only.