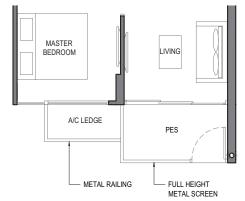

#### TYPE 1S1b-G

AREA : 52 sq m

(includes 2 sq m a/c ledge, 6 sq m PES)

UNITS : #01-43

#01-50

TYPE 2C1

AREA : 57 sq m

UNITS : #03-77\* to #05-77\*