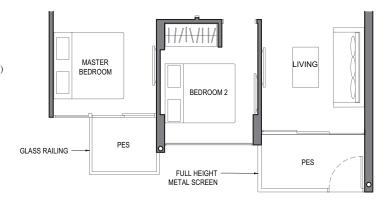

- FULL HEIGHT

- FULL HEIGHT
METAL SCREEN
APPLICABLE TO:
# 01-34\*
# 01-59\*

GLASS RAILING

APPLICABLE TO: # 01-60 # 01-66