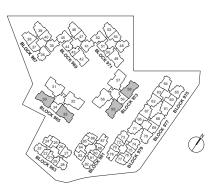

ved balcony screens are to be used. For an illustration of the approved balcony screen, please refer to **APPROVED BALCONY SCREEN DESIGN** page of this brochure.

#### TYPE 4D1b-G

AREA : 131 sq m

(includes 7 sq m a/c ledge, 14 sq m PES)

UNITS : #01-30 #01-33\* #01-55 #01-58\* - METAL RAILING FULL HEIGHT — METAL SCREEN KITCHEN A/C LEDGE DRY KITCHEN MASTER BATH 11///11/ PES PES FULL HEIGHT — METAL SCREEEN - FULL HEIGHT METAL SCREEEN

ISOMETRIC VIEW\*

NOTE

\* Mirror Image

\*\* Isometric views have excluded railing drawings for the steps

Plans are subject to change/amendments as may be required and/or approved by the Developer and/or the relevant authorities and do not form part of any offer or contract. These are not drawn to scale and are for the purpose of visual presentation only.



## FIVE BEDROOM LUXURY

## FIVE BEDROOM LUXURY





#### NOTE:

\* Mirror Image

\*\* Isometric views have excluded railing drawings for the steps

Plans are subject to change/amendments as may be required and/or approved by the Developer and/or the relevant authorities and do not form part of any offer or contract. These are not drawn to scale and are for the purpose of visual presentation only.

The balcony shall not be enclosed. Only approved balcony screens are to be used. For an illustration of the approved balcony screen, please refer to **APPROVED BALCONY SCREEN DESIGN** page of this brochure.



#### ISOMETRIC VIEW\*\*

#### NOT

\* Mirror Image

\*\* Isometric views have excluded railing drawings for the steps

Plans are subject to change/amendments as may be required and/or app