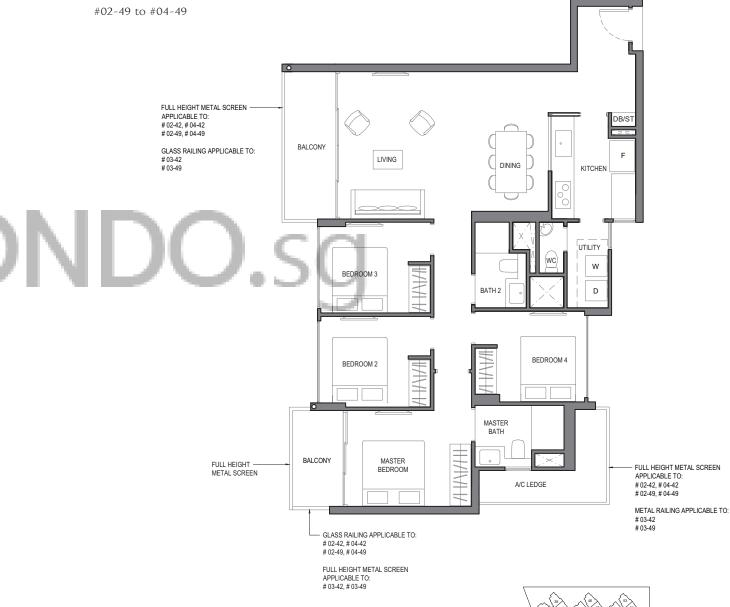

#### TYPE 4C1

AREA : 119 sq m

(includes 6 sq m a/c ledge, 12 sq m balcony)

UNITS : #05-42

#05-49

NOTE:

Plans are subject to change/amendments as may be required and/or approved by the Developer and/or the relevant authorities and do not form part of any offer or contract. These are not drawn to scale and are for the purpose of visual presentation only.

#### TYPE 4C1a

AREA : 120 sq m

(includes 6 sq m a/c ledge, 13 sq m balcony)

UNITS : #02-42 to #04-42

NOTE:

Plans are subject to change/amendments as may be required and/or approved by the Developer and/or the relevant authorities and do not form part of any offer or contract. These are not drawn to scale and are for the purpose of visual presentation only.