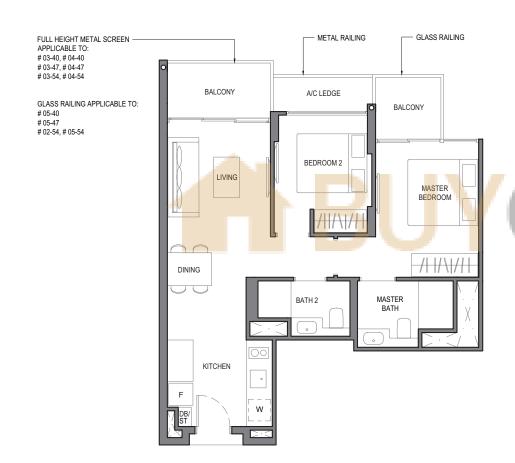

#### TYPE 2D2

AREA : 68 sq m

(includes 3 sq m a/c ledge, 8 sq m balcony)

UNITS : #03-40 to #05-40

#03-47 to #05-47 #02-54 to #05-54

AREA : 69 sq m

TYPE 2D2a-G

(includes 3 sq m a/c ledge, 9 sq m PES)

UNITS : #01-40 #01-47

#01-54

ISOMETRIC VIEW\*

\*\* Isometric views have excluded railing drawings for the steps

Plans are subject to change/amendments as may be required and/or approved by the Developer and/or the relevant authorities and do not form part of any offer or contract. These are not drawn to scale and are for the purpose of visual presentation only.

The balcony shall not be enclosed. Only approved balcony screens are to be used. For an illustration of the approved balcony screen, please refer to APPROVED BALCONY SCREEN DESIGN page of this brochure.