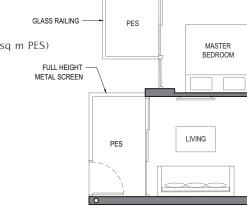

#### TYPE 1B1

AREA : 42 sq m

(includes 2 sq m a/c ledge, 5 sq m balcony)

UNITS : #03-21 to #05-21 #04-80 to #05-80

KITCHEN DINING <del>\|\/|\|</del> BEDROOM YCONDO.sg BALCONY FULL HEIGHT METAL SCREEN

#### TYPE 1B2

AREA : 44 sq m

(includes 2 sq m a/c ledge, 5 sq m balcony)

UNITS : #04-72 to #05-72 #04-79\* to #05-79\*

#### TYPE 1B1-P

AREA : 42 sq m

(includes 2 sq m a/c ledge, 5 sq m PES)

UNITS : #03-80

#### TYPE 1B2-P

AREA : 44 sq m

(includes 2 sq m a/c ledge, 5 sq m PES)

UNITS : #03-72 #03-79\*

NOTE:

Plans are subject to change/amendments as may be required and/or approved by the Developer and/or the relevant authorities and do not form part of any offer or contract. These are not drawn to scale and are for the purpose of visual presentation only.