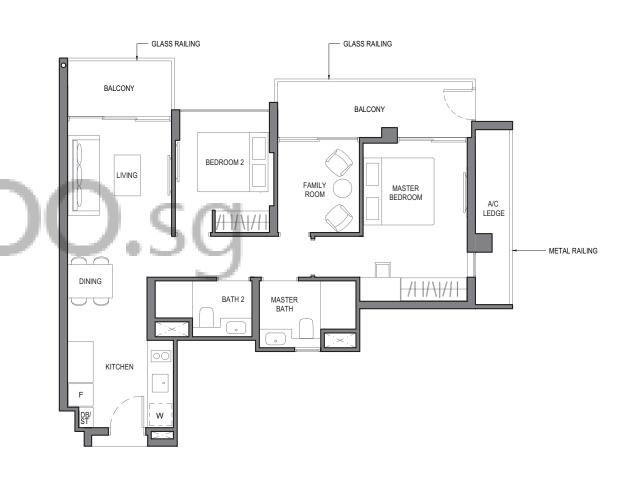

#### TYPE 1B3

AREA : 44 sq m

(includes 2 sq m a/c ledge, 5 sq m balcony)

UNITS : #03-22 to #05-22

#04-81 to #05-81

#### TYPE 1B4

AREA : 44 sq m

(includes 2 sq m a/c ledge, 5 sq m balcony)

UNITS : #03-29 to #05-29

#04-88 to #05-88

## TYPE 1B3-P

AREA : 44 sq m

(includes 2 sq m a/c ledge, 5 sq m PES)

UNITS : #03-81

#### TYPE 1B4-P

AREA : 44 sq m

(includes 2 sq m a/c ledge, 5 sq m PES)

UNITS : #03-88

NOTE:

Plans are subject to change/amendments as may be required and/or approved by the Developer and/or the relevant authorities and do not form part of any offer or contract. These are not drawn to scale and are for the purpose of visual presentation only.

The balcony shall not be enclosed. Only approved balcony screens are to be used. For an illustration of the approved balcony screen, please refer to APPROVED BALCONY SCREEN DESIGN page of this brochure.

Plans are subject to change/amendments as may be required and/or approved by the Developer and/or the relevant authorities and do not form part of any offer or contract. These are not drawn to scale and are for the purpose of visual presentation only.