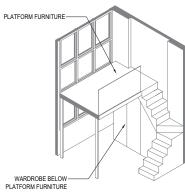

#### TYPE 3D1c-G

AREA : 94 sq m

(includes 5 sq m a/c ledge, 8 sq m PES)

PLATFORM FURNITURE

UNITS : #01-64