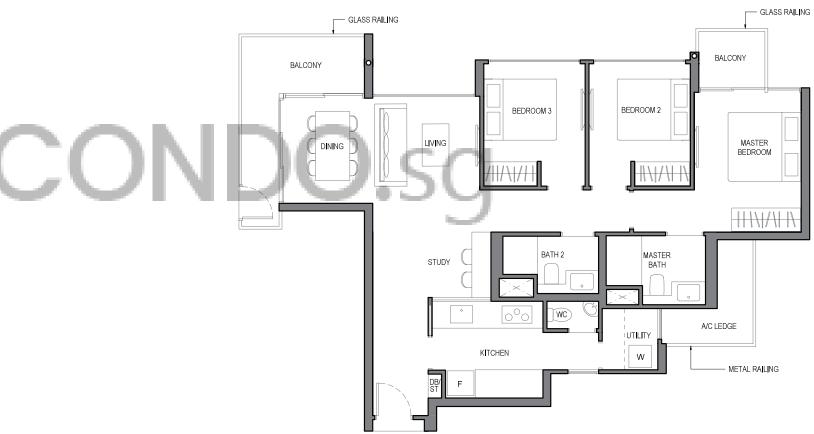

not be enclosed. Only approved balcony screens are to be used. For an illustration of the approved balcony screen, please refer to **APPROVED BALCONY SCREEN DESIGN** page of this brochure.

#### NOTE:

\* Mirror Image

\*\* Isometric views have excluded railing drawings for the steps

Plans are subject to change/amendments as may be required and/or approved by the Developer and/or the relevant authorities and do not form part of any offer or contract. These are not drawn to scale and are for the purpose of visual presentation only.



## THREE BEDROOM DELUXE

## THREE BEDROOM+STUDY

#### TYPE 3D1e-G

AREA : 96 sq m

(includes 5 sq m a/c ledge, 10 sq m PES)

UNITS : #01-61

#01-65\*

#01-67

#01-68\*



TYPE 3S

AREA : 105 sq m

(includes 5 sq m a/c ledge, 12 sq m balcony)

UNITS : #02-64





ISOMETRIC VIEW\*\*



NOTE:

\* Mirror Image

\*\* Isometric views have excluded railing drawings for the steps

Plans are subject to change/amendments as may be required and/or approved by the Developer and/or the relevant authorities and do not form part of any offer or contract. These are not drawn to scale and are for the purpose of visual presentation only.

The balcony shall not be enclosed. Only approved balcony screens are to be used. For an illustration of the approved balcony screen, please refer to **APPROVED BALCONY SCREEN DESIGN** page of this brochure.



Plans are subject to change/amendments as may be required and/or approved by the Developer and/or the relevant authorities and do not form part of any offer or contract. These are not drawn to scale and are for the purpo