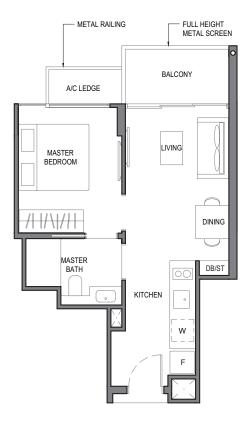

#### TYPE 1B1

AREA : 42 sq m

(includes 2 sq m a/c ledge, 5 sq m balcony)

UNITS : #03-21 to #05-21 #04-80 to #05-80

KITCHEN DINING <del>\|\/|\|</del> BEDROOM YCONDO.sg BALCONY FULL HEIGHT METAL SCREEN

#### TYPE 1B2

AREA : 44 sq m

(includes 2 sq m a/c ledge, 5 sq m balcony)

UNITS : #04-72 to #05-72 #04-79\* to #05-79\*