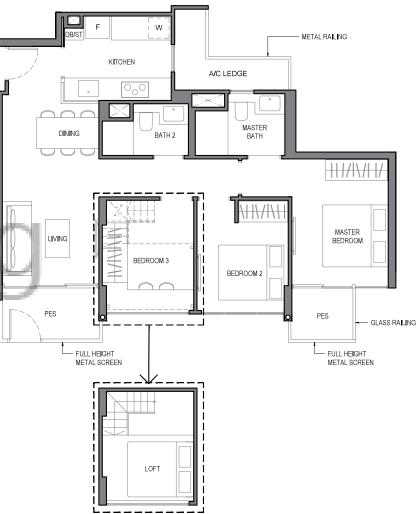

DINING

TYPE 3D1

AREA : 95 sq m

(includes 5 sq m a/c ledge, 10 sq m balcony)

UNITS : #02-61

#02-65\*

#02-67

GLASS RAILING

BALCONY

BEDROOM 2

MASTER BEDROOM 2

MASTER BEDROOM 3

MASTER BATH 2

MASTER BATH AVC LEDGE

KITCHEN

W

METAL RAILING

ISOMETRIC VIEW\*\*

NOTE:

\* Mirror Image

\* Isometric views have excluded railing drawings for the steps

METAL RAILING ---

Plans are subject to change/amendments as may be required and/or approved by the Developer and/or the relevant authorities and do not form part of any offer or contract. These are not drawn to scale and are for the purpose of visual presentation only.