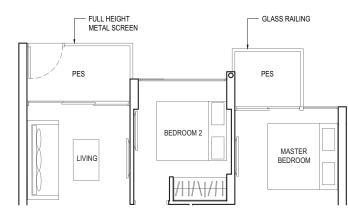

# 03-44, # 05-44 # 03-51, # 05-51

TYPE 2D4

AREA : 65 sq m

(includes 3 sq m a/c ledge, 8 sq m balcony)

UNITS : #04-27 to #05-27

#03-74\* to #05-74\*

#### TYPE 2D4-P

AREA : 65 sq m

(includes 3 sq m a/c ledge, 8 sq m PES)

UNITS : #03-27

NOTE:

Plans are subject to change/amendments as may be required and/or approved by the Developer and/or the relevant authorities and do not form part of any offer or contract. These are not drawn to scale and are for the purpose of visual presentation only.