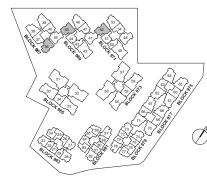

change/amendments as may be required and/or approved by the Developer and/or the relevant authorities and do not form part of any offer or contract. These are not drawn to scale and are for the purpose of visual presentation only.



## THREE BEDROOM CLASSIC

## THREE BEDROOM DELUXE

#### TYPE 3C2b-G

AREA : 91 sq m

(includes 5 sq m a/c ledge, 9 sq m PES)

UNITS : #01-36\*

#01-45

#01-52

FULL HEIGHT METAL SCREEN

FULL HEIGHT METAL SCREEN

ACCLEDGE

GLASS RAILING

PES

BEDROOM 2

BEDROOM 3

BEDROOM 3

BEDROOM 3

BATH 2

DINING

TYPE 3D1

AREA : 95 sq m

(includes 5 sq m a/c ledge, 10 sq m balcony)

UNITS : #02-61

#02-65\*

#02-67

GLASS RAILING

BALCONY

BEDROOM 2

MASTER BEDROOM 2

MASTER BEDROOM 3

MASTER BATH 2

MASTER BATH AVC LEDGE

KITCHEN

W

METAL RAILING



ISOMETRIC VIEW\*\*



NOTE:

\* Mirror Image

\* Isometric views have excluded railing drawings for the steps

METAL RAILING ---

Plans are subject to change/amendments as may be required and/or approved by the Developer and/or the relevant authorities and do not form part of any offer or contract. These are not drawn to scale and are for the purpose of visual presentation only.

KITCHEN

The balcony shall not be enclosed. Only approved balcony screens are to be used. For an illustration of the approved balcony screen, please refer to **APPROVED BALCONY SCREEN DESIGN** page of this brochure.

NOTE:

\* Mirror Image

Plans are subject to change/amendments as may be required and/or approved by the Developer and/or the relevant authorities and do not form part of any offer or contract. These are not drawn to sca