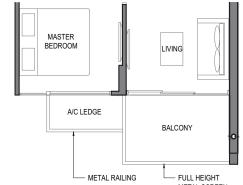

#### TYPE 1B1

AREA : 42 sq m

(includes 2 sq m a/c ledge, 5 sq m balcony)

UNITS : #03-21 to #05-21 #04-80 to #05-80

KITCHEN DINING <del>\|\/|\|</del> BEDROOM YCONDO.sg BALCONY FULL HEIGHT METAL SCREEN

The balcony shall not be enclosed. Only approved balcony screens are to be used. For an illustration of the approved balcony screen, please refer to APPROVED BALCONY SCREEN DESIGN page of this brochure. NOTE: