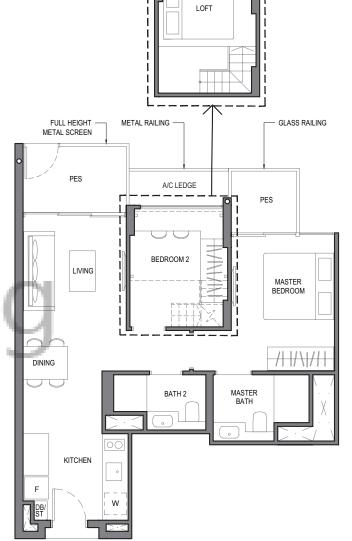

#### TYPE 2D2

AREA : 68 sq m

(includes 3 sq m a/c ledge, 8 sq m balcony)

UNITS : #03-40 to #05-40

#03-47 to #05-47 #02-54 to #05-54

AREA : 69 sq m

TYPE 2D2a-G

(includes 3 sq m a/c ledge, 9 sq m PES)

UNITS : #01-40 #01-47

#01-54

ISOMETRIC VIEW\*

\*\* Isometric views have excluded railing drawings for the steps

Plans are subject to change/amendments as may be required and/or approved by the Developer and/or the relevant authorities and do not form part of any offer or contract. These are not drawn to scale and are for the purpose of visual presentation only.

The balcony shall not be enclosed. Only approved balcony screens are to be used. For an illustration of the approved balcony screen, please refer to APPROVED BALCONY SCREEN DESIGN page of this brochure.