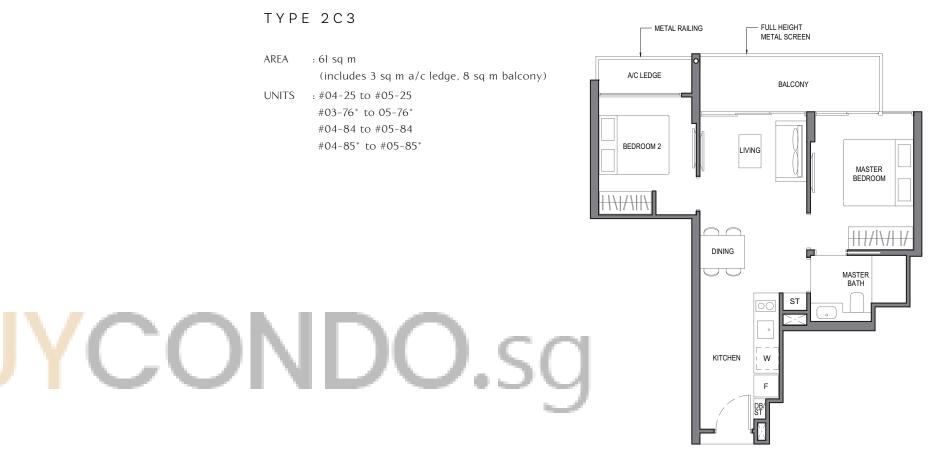

#### TYPE 2C2

: 57 sq m

(includes 3 sq m a/c ledge, 5 sq m balcony)

UNITS : #03-24 to #05-24

TYPE 2C3

AREA : 61 sq m

(includes 3 sq m a/c ledge, 8 sq m balcony)

UNITS : #04-25 to #05-25

#03-76\* to 05-76\*

#04-84 to #05-84

#04-85\* to #05-85\*

#### TYPE 2C3-P

AREA : 61 sq m

(includes 3 sq m a/c ledge, 8 sq m PES)

UNITS : #03-25

#03-84

#03-85

NOTE:

Plans are subject to change/amendments as may be required and/or approved by the Developer and/or the relevant authorities and do not form part of any offer or contract. These are not drawn to scale and are for the purpose of visual presentation only.