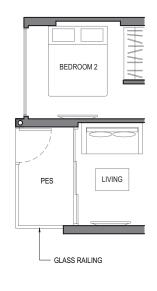

#### TYPE 1B1-P

AREA : 42 sq m

(includes 2 sq m a/c ledge, 5 sq m PES)

UNITS : #03-80

#### TYPE 1B2-P

AREA : 44 sq m

(includes 2 sq m a/c ledge, 5 sq m PES)

UNITS : #03-72 #03-79\*

NOTE:

Plans are subject to change/amendments as may be required and/or approved by the Developer and/or the relevant authorities and do not form part of any offer or contract. These are not drawn to scale and are for the purpose of visual presentation only.

The balcony shall not be enclosed. Only approved balcony screens are to be used. For an illustration of the approved balcony screen, please refer to APPROVED BALCONY SCREEN DESIGN page of this brochure. NOTE: