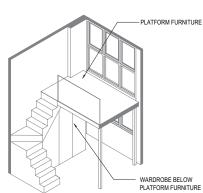

#### TYPE 3D1c-G

AREA : 94 sq m

(includes 5 sq m a/c ledge, 8 sq m PES)

PLATFORM FURNITURE

UNITS : #01-64

#### TYPE 3D1d-G

AREA : 92 sq m (includes 5 sq m a/c ledge, 6 sq m PES) UNITS : #01-38\* #01-39 #01-46 #01-53 #01-62 GLASS RAILING -BEDROOM 2 BEDROOM 3 A/C LEDGE METAL RAILING

ISOMETRIC VIEW\*\*

ISOMETRIC VIEW\*\*