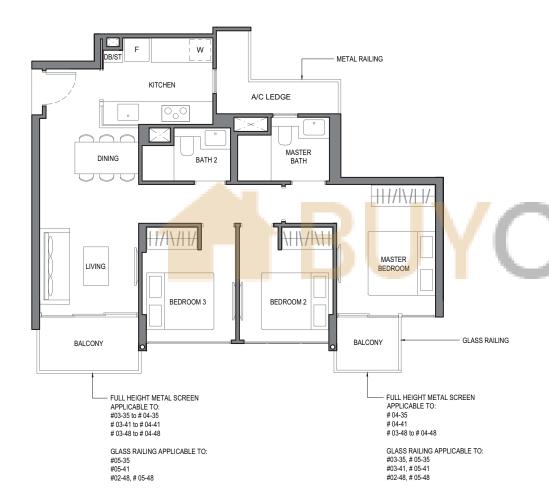

#### TYPE 3C1

AREA : 85 sq m

(includes 5 sq m a/c ledge, 8 sq m balcony)

UNITS : #03-35 to #05-35

#03-41 to #05-41 #02-48 to #05-48

(includes 5 sq m a/c ledge, 8 sq m PES)

TYPE 3C1a-G

AREA: 85 sq m

UNITS : #01-48

NOTE:

Mirror Image

Plans are subject to change/amendments as may be required and/or approved by the Developer and/or the relevant authorities and do not form part of any offer or contract. These are not drawn to scale and are for the purpose of visual presentation only.

The balcony shall not be enclosed. Only approved balcony screens are to be used. For an illustration of the approved balcony screen, please refer to **APPROVED BALCONY SCREEN DESIGN** page of this brochure.