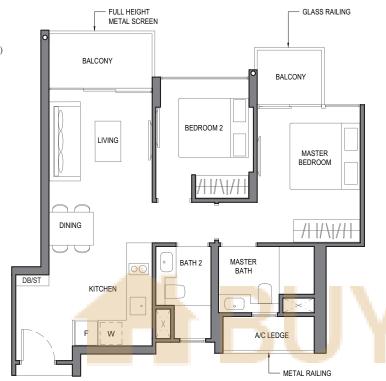

#### TYPE 1B1

AREA : 42 sq m

(includes 2 sq m a/c ledge, 5 sq m balcony)

UNITS : #03-21 to #05-21 #04-80 to #05-80

KITCHEN DINING <del>\|\/|\|</del> BEDROOM YCONDO.sg BALCONY FULL HEIGHT METAL SCREEN