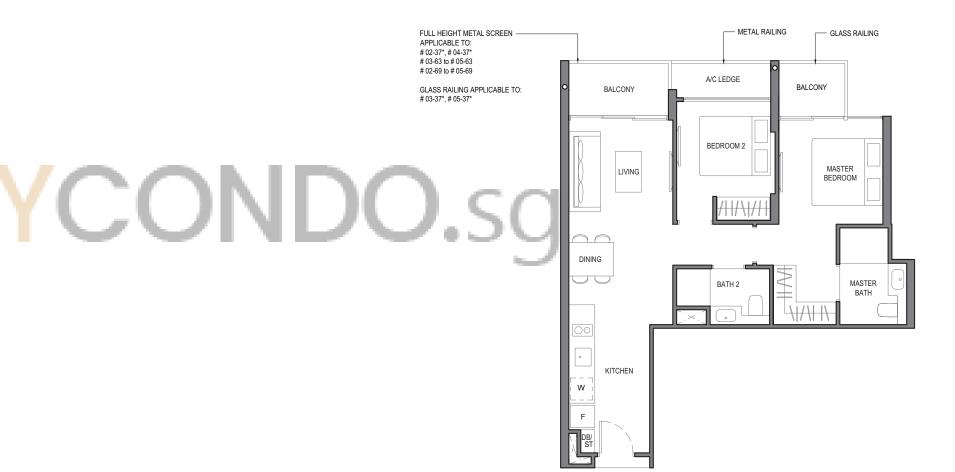

#### TYPE 2D8

AREA : 71 sq m

(includes 3 sq m a/c ledge, 7 sq m balcony)

UNITS : #02-37\* to #05-37\*

#03-63 to #05-63 #02-69 to #05-69

- FULL HEIGHT

- FULL HEIGHT
METAL SCREEN
APPLICABLE TO:
# 01-34\*
# 01-59\*

GLASS RAILING

APPLICABLE TO: # 01-60 # 01-66