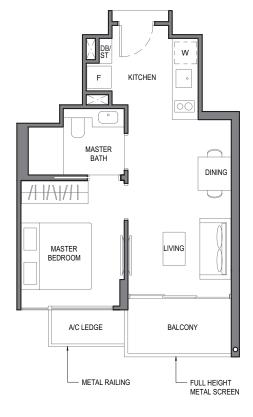

#### TYPE 1B4

AREA : 44 sq m

(includes 2 sq m a/c ledge, 5 sq m balcony)

UNITS : #03-29 to #05-29

#04-88 to #05-88