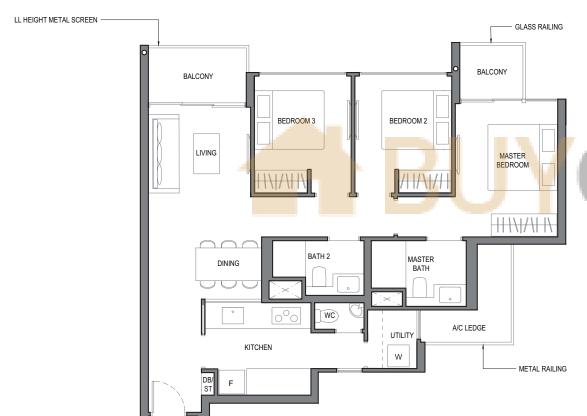

#### TYPE 2D3

AREA : 68 sq m

(includes 3 sq m a/c ledge, 8 sq m balcony)

UNITS : #02-44 to #05-44 #02-51 to #05-51

KITCHEN MASTER BATH DINING MASTER BEDROOM BEDROOM 2 BALCONY BALCONY A/C LEDGE - FULL HEIGHT METAL SCREEN
APPLICABLE TO: - GLASS RAILING METAL RAILING # 02-44, # 04-44 # 02-51, # 04-51

GLASS RAILING APPLICABLE TO:

# 03-44, # 05-44 # 03-51, # 05-51

TYPE 2D4

AREA : 65 sq m

(includes 3 sq m a/c ledge, 8 sq m balcony)

UNITS : #04-27 to #05-27

#03-74\* to #05-74\*