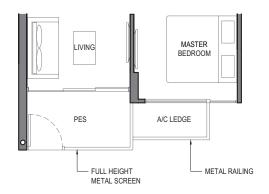

#### TYPE 1B1-P

AREA : 42 sq m

(includes 2 sq m a/c ledge, 5 sq m PES)

UNITS : #03-80

#### TYPE 1B2-P

AREA : 44 sq m

(includes 2 sq m a/c ledge, 5 sq m PES)

UNITS : #03-72 #03-79\*

NOTE:

Plans are subject to change/amendments as may be required and/or approved by the Developer and/or the relevant authorities and do not form part of any offer or contract. These are not drawn to scale and are for the purpose of visual presentation only.