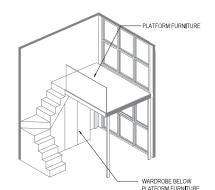

#### TYPE 3D1c-G

AREA : 94 sq m

(includes 5 sq m a/c ledge, 8 sq m PES)

PLATFORM FURNITURE

UNITS : #01-64