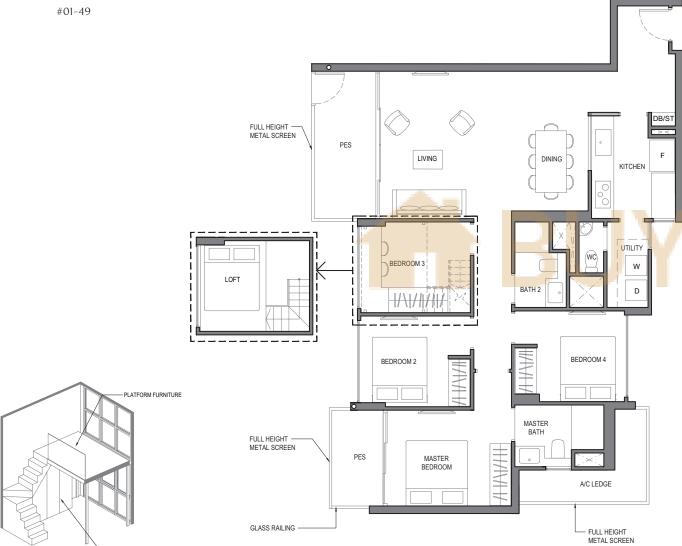

#### TYPE 4C1

AREA : 119 sq m

(includes 6 sq m a/c ledge, 12 sq m balcony)

UNITS : #05-42

#05-49

NOTE:

Plans are subject to change/amendments as may be required and/or approved by the Developer and/or the relevant authorities and do not form part of any offer or contract. These are not drawn to scale and are for the purpose of visual presentation only.

#### TYPE 4C1a

AREA : 120 sq m

(includes 6 sq m a/c ledge, 13 sq m balcony)

UNITS : #02-42 to #04-42

NOTE:

Plans are subject to change/amendments as may be required and/or approved by the Developer and/or the relevant authorities and do not form part of any offer or contract. These are not drawn to scale and are for the purpose of visual presentation only.