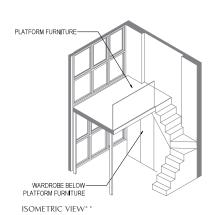

#### TYPE 3D1c-G

AREA : 94 sq m

(includes 5 sq m a/c ledge, 8 sq m PES)

PLATFORM FURNITURE

UNITS : #01-64

#### TYPE 3D1d-G

AREA : 92 sq m (includes 5 sq m a/c ledge, 6 sq m PES) UNITS : #01-38\* #01-39 #01-46 #01-53 #01-62 GLASS RAILING -BEDROOM 2 BEDROOM 3 A/C LEDGE METAL RAILING

ISOMETRIC VIEW\*\*

ISOMETRIC VIEW\*\*

#### NOTE:

\*\* Isometric views have excluded railing drawings for the steps

Plans are subject to change/amendments as may be required and/or approved by the Developer and/or the relevant authorities and do not form part of any offer or contract. These are not drawn to scale and are for the purpose of visual presentation only.