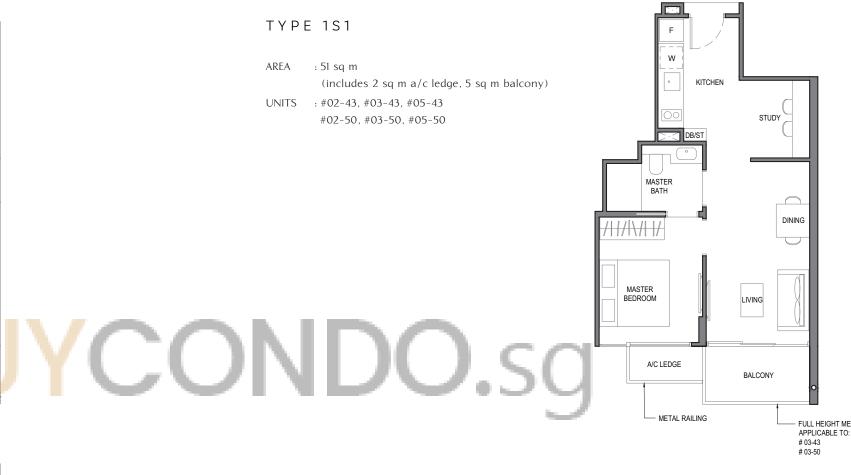

#### TYPE 1B5

AREA : 45 sq m

(includes 2 sq m a/c ledge, 5 sq m balcony)

UNITS : #04-26\* to #05-26\*

#03-75 to #05-75

TYPE 1S1

AREA : 51 sq m

(includes 2 sq m a/c ledge, 5 sq m balcony)

UNITS : #02-43, #03-43, #05-43

#02-50, #03-50, #05-50

GLASS RAILING APPLICABLE TO: # 02-50, # 05-50