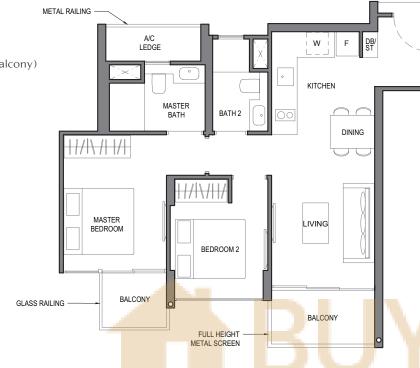

### TWOBEDROOM DELUXE

GLASS RAILING —

METAL RAILING -

A/C LEDGE

BEDROOM 2

TYPE 2D1

AREA : 67 sq m

(includes 3 sq m a/c ledge, 8 sq m balcony)

UNITS : #02-34\* to #05-34\*

#02-59\* to #05-59\* #02-60 to #05-60 #02-66 to #05-66

TYPE 2D1a-G

: 67 sq m

#01-59\*

#01-60

#01-66

UNITS : #01-34\*

(includes 3 sq m a/c ledge, 8 sq m PES)

AREA