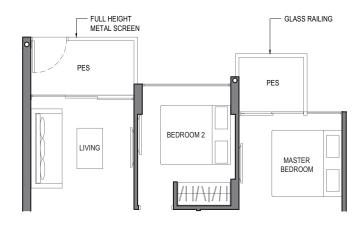

#### TYPE 1B1-P

AREA : 42 sq m

(includes 2 sq m a/c ledge, 5 sq m PES)

UNITS : #03-80