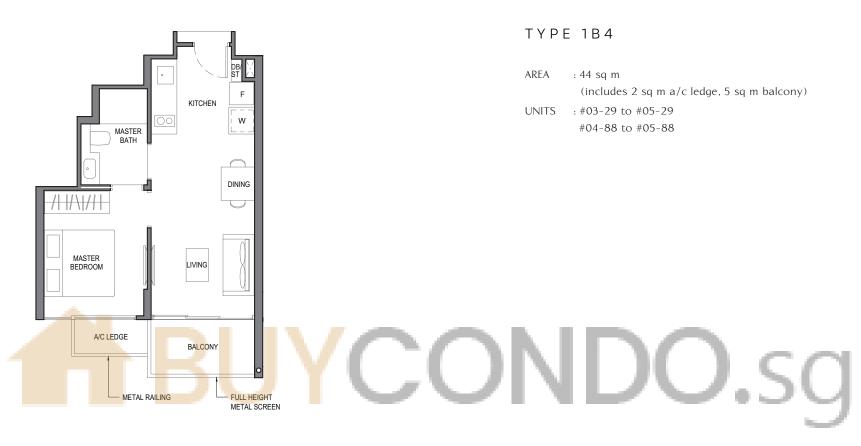

#### TYPE 1B4

AREA : 44 sq m

(includes 2 sq m a/c ledge, 5 sq m balcony)

UNITS : #03-29 to #05-29

#04-88 to #05-88