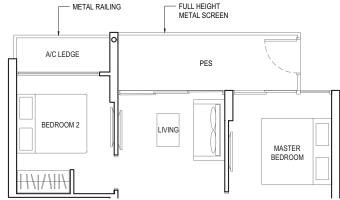

#### TYPE 2C3-P

AREA : 61 sq m

(includes 3 sq m a/c ledge, 8 sq m PES)

UNITS : #03-25

#03-84

#03-85

NOTE:

Plans are subject to change/amendments as may be required and/or approved by the Developer and/or the relevant authorities and do not form part of any offer or contract. These are not drawn to scale and are for the purpose of visual presentation only.