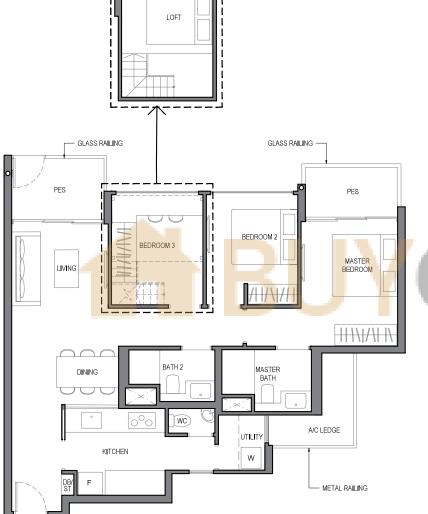

#### TYPE 3D1c-G

AREA : 94 sq m

(includes 5 sq m a/c ledge, 8 sq m PES)

PLATFORM FURNITURE

UNITS : #01-64

#### TYPE 3D1d-G

AREA : 92 sq m (includes 5 sq m a/c ledge, 6 sq m PES) UNITS : #01-38\* #01-39 #01-46 #01-53 #01-62 GLASS RAILING -BEDROOM 2 BEDROOM 3 A/C LEDGE METAL RAILING

ISOMETRIC VIEW\*\*

ISOMETRIC VIEW\*\*