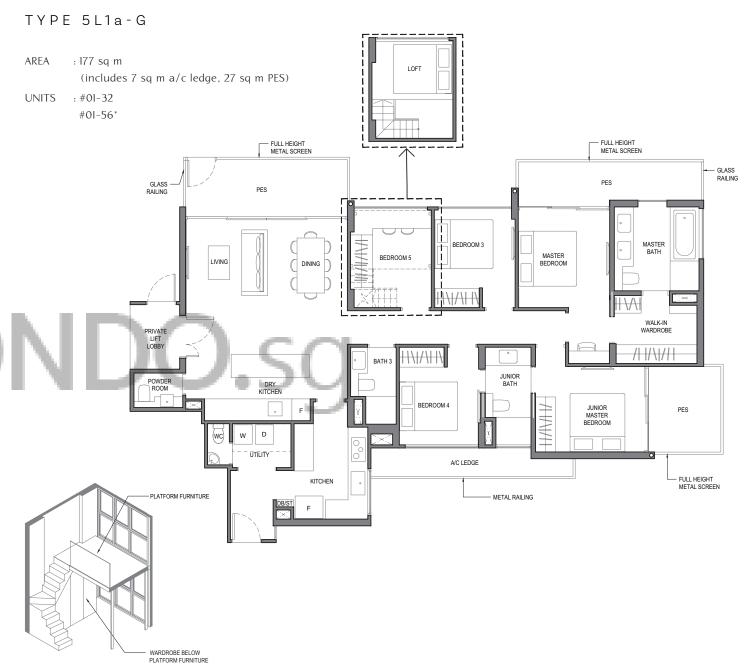

#### TYPE 5L2a

AREA : 168 sq m

(includes 7 sq m a/c ledge, 18 sq m balcony)

UNITS : #04-31\*

#02-32

#04-56\*

#02-57

NOTE:

\* Mirror Image

Plans are subject to change/amendments as may be required and/or approved by the Developer and/or the relevant authorities and do not form part of any offer or contract. These are not drawn to scale and are for the purpose of visual presentation only.

The balcony shall not be enclosed. Only approved balcony screens are to be used. For an illustration of the approved balcony screen, please refer to **APPROVED BALCONY SCREEN DESIGN** page of this brochure.

NOTE:

\* Mirror Image

Plans are subject to change/amendments as may be required and/or approved by the Developer and/or the relevant authorities and do not form part of any offer or contract. These are not drawn to scale and are for the purpose of visual presentation only.