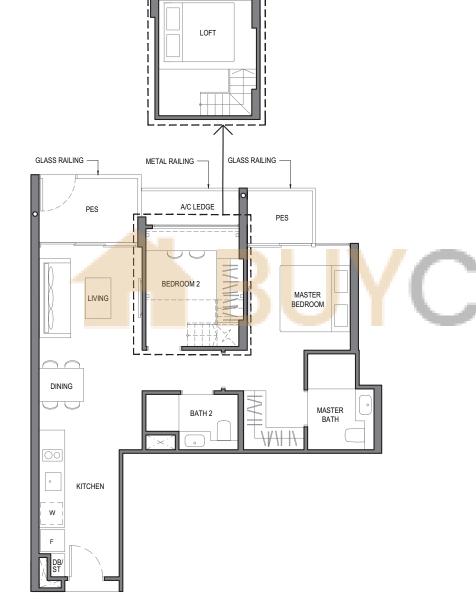

#### TYPE 1B1

AREA : 42 sq m

(includes 2 sq m a/c ledge, 5 sq m balcony)

UNITS : #03-21 to #05-21 #04-80 to #05-80

KITCHEN DINING <del>\|\/|\|</del> BEDROOM YCONDO.sg BALCONY FULL HEIGHT METAL SCREEN

#### TYPE 1B2

AREA : 44 sq m

(includes 2 sq m a/c ledge, 5 sq m balcony)

UNITS : #04-72 to #05-72 #04-79\* to #05-79\*

#### TYPE 1B1-P

AREA : 42 sq m

(includes 2 sq m a/c ledge, 5 sq m PES)

UNITS : #03-80

#### TYPE 1B2-P

AREA : 44 sq m

(includes 2 sq m a/c ledge, 5 sq m PES)

UNITS : #03-72 #03-79\*

NOTE:

Plans are subject to change/amendments as may be required and/or approved by the Developer and/or the relevant authorities and do not form part of any offer or contract. These are not drawn to scale and are for the purpose of visual presentation only.

The balcony shall not be enclosed. Only approved balcony screens are to be used. For an illustration of the approved balcony screen, please refer to APPROVED BALCONY SCREEN DESIGN page of this brochure. NOTE:

\* Mirror Image

Plans are subject to change/amendments as may be required and/or approved by the Developer and/or the relevant authorities and do not form part of any offer or contract. These are not drawn to scale and are for the purpose of visual presentation only.