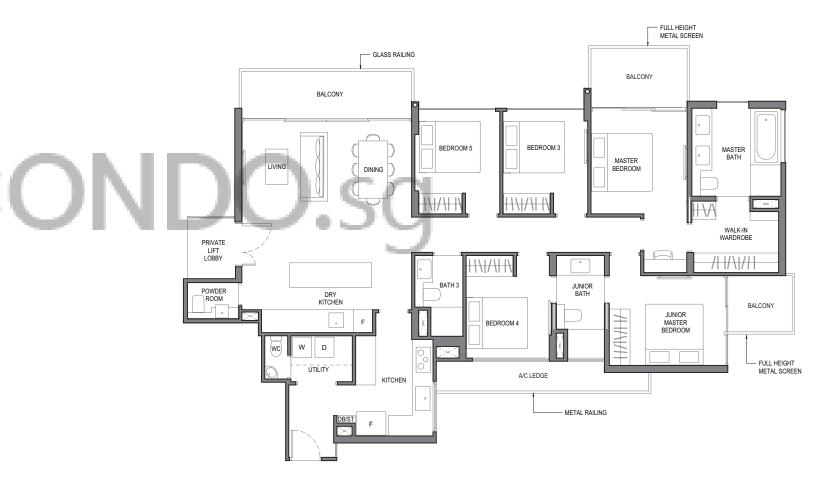

# 5 - B E D R O O M

## FIVE BEDROOM LUXURY

#### TYPE 5L2

AREA : 168 sq m

(includes 7 sq m a/c ledge, 18 sq m balcony)

UNITS : #05-31\*

#05-32

#05-56\*

#05-57

#### TYPE 5L2a

AREA : 168 sq m

(includes 7 sq m a/c ledge, 18 sq m balcony)

UNITS : #04-31\*

#02-32

#04-56\*

#02-57

NOTE:

\* Mirror Image

Plans are subject to change/amendments as may be required and/or approved by the Developer and/or the relevant authorities and do not form part of any offer or contract. These are not drawn to scale and are for the purpose of visual presentation only.

The balcony shall not be enclosed. Only approved balcony screens are to be used. For an illustration of the approved balcony screen, please refer to **APPROVED BALCONY SCREEN DESIGN** page of this brochure.

NOTE:

\* Mirror Image

Plans are subject to change/amendments as may be required and/or approved by the Developer and/or the relevant authorities and do not form part of any offer or contract. These are not drawn to scale and are for the purpose of visual presentation only.