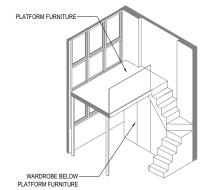

#### TYPE 3D1c-G

AREA : 94 sq m

(includes 5 sq m a/c ledge, 8 sq m PES)

PLATFORM FURNITURE

UNITS : #01-64

#### TYPE 3D1d-G

AREA : 92 sq m (includes 5 sq m a/c ledge, 6 sq m PES) UNITS : #01-38\* #01-39 #01-46 #01-53 #01-62 GLASS RAILING -BEDROOM 2 BEDROOM 3 A/C LEDGE METAL RAILING

ISOMETRIC VIEW\*\*

ISOMETRIC VIEW\*\*

#### NOTE:

\*\* Isometric views have excluded railing drawings for the steps

Plans are subject to change/amendments as may be required and/or approved by the Developer and/or the relevant authorities and do not form part of any offer or contract. These are not drawn to scale and are for the purpose of visual presentation only.