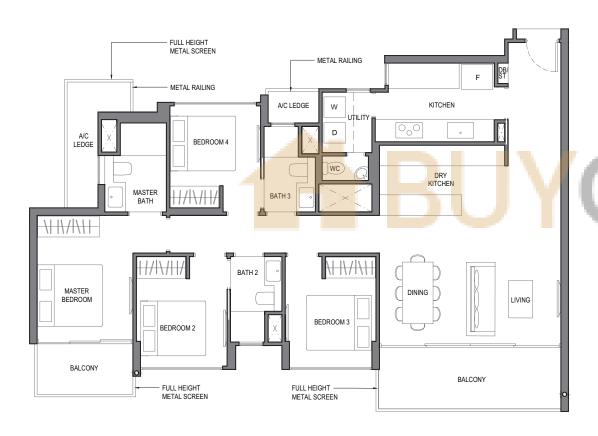

DINING

TYPE 3D1

AREA : 95 sq m

(includes 5 sq m a/c ledge, 10 sq m balcony)

UNITS : #02-61

#02-65\*

#02-67

GLASS RAILING

BALCONY

BEDROOM 2

MASTER BEDROOM 2

MASTER BEDROOM 3

MASTER BATH 2

MASTER BATH AVC LEDGE

KITCHEN

W