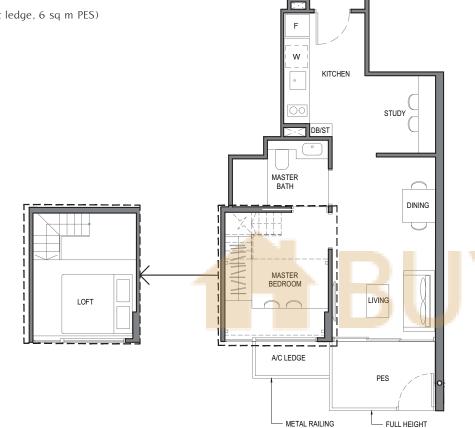

#### TYPE 1B1-P

AREA : 42 sq m

(includes 2 sq m a/c ledge, 5 sq m PES)

UNITS : #03-80

#### TYPE 1B2-P

AREA : 44 sq m

(includes 2 sq m a/c ledge, 5 sq m PES)

UNITS : #03-72 #03-79\*

NOTE:

Plans are subject to change/amendments as may be required and/or approved by the Developer and/or the relevant authorities and do not form part of any offer or contract. These are not drawn to scale and are for the purpose of visual presentation only.