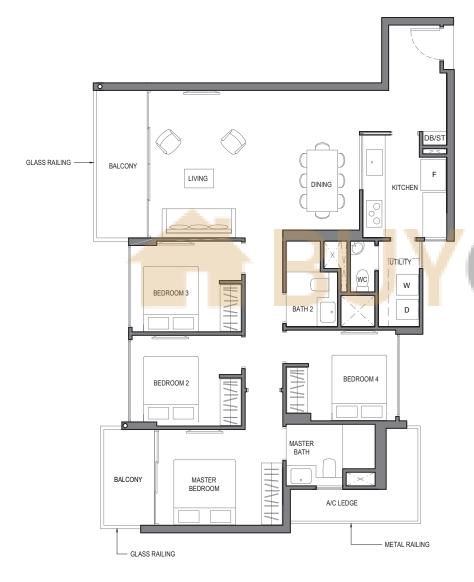

DINING

TYPE 3D1

AREA : 95 sq m

(includes 5 sq m a/c ledge, 10 sq m balcony)

UNITS : #02-61

#02-65\*

#02-67

GLASS RAILING

BALCONY

BEDROOM 2

MASTER BEDROOM 2

MASTER BEDROOM 3

MASTER BATH 2

MASTER BATH AVC LEDGE

KITCHEN

W