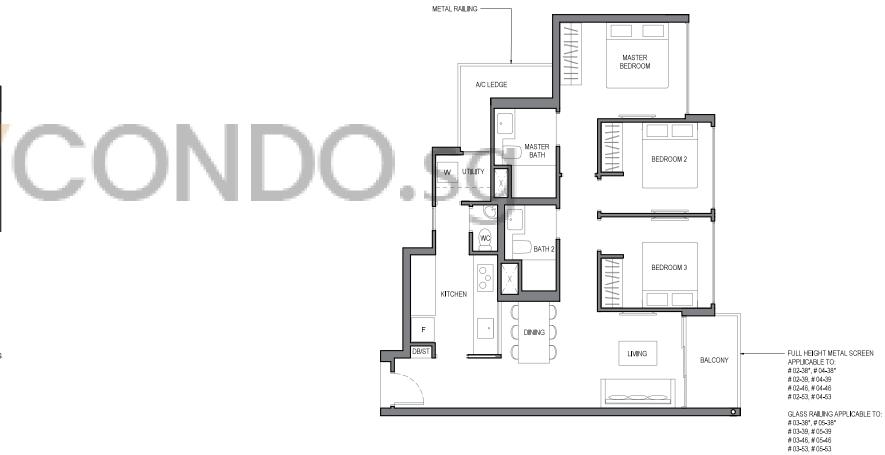

#### TYPE 3D1a

AREA : 93 sq m

(includes 5 sq m a/c ledge, 8 sq m balcony)

UNITS : #03-61 to #05-61

#03-67 to #05-67 #03-62\* to #05-62\* #02-68\* to #05-68\*

#03-64 to #05-64

#02-70 to #05-70

#03-65\* to #05-65\* #03-71\* to #05-71\*

#### TYPE 3D1b

AREA : 90 sq m

(includes 5 sq m a/c ledge, 5 sq m balcony)

UNITS : #02-38\* to #05-38\*

#02-39 to #05-39

#02-46 to #05-46

#02-53 to #05-53

NOTE: