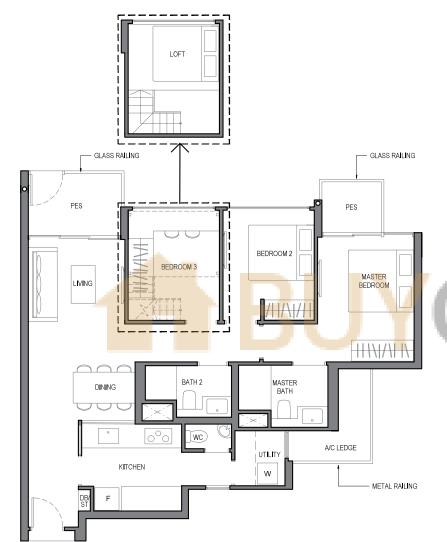

#### TYPE 3D1e-G

AREA : 96 sq m

(includes 5 sq m a/c ledge, 10 sq m PES)

UNITS : #01-61

#01-65\*

#01-67

#01-68\*

TYPE 3S

AREA : 105 sq m

(includes 5 sq m a/c ledge, 12 sq m balcony)

UNITS : #02-64

ISOMETRIC VIEW\*\*

NOTE:

\* Mirror Image

\*\* Isometric views have excluded railing drawings for the steps

Plans are subject to change/amendments as may be required and/or approved by the Developer and/or the relevant authorities and do not form part of any offer or contract. These are not drawn to scale and are for the purpose of visual presentation only.

The balcony shall not be enclosed. Only approved balcony screens are to be used. For an illustration of the approved balcony screen, please refer to **APPROVED BALCONY SCREEN DESIGN** page of this brochure.