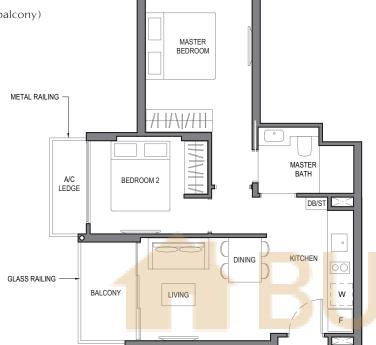

### TWOBEDROOM DELUXE

GLASS RAILING —

METAL RAILING -

A/C LEDGE

BEDROOM 2

TYPE 2D1

AREA : 67 sq m

(includes 3 sq m a/c ledge, 8 sq m balcony)

UNITS : #02-34\* to #05-34\*

#02-59\* to #05-59\* #02-60 to #05-60 #02-66 to #05-66

TYPE 2D1a-G

: 67 sq m

#01-59\*

#01-60

#01-66

UNITS : #01-34\*

(includes 3 sq m a/c ledge, 8 sq m PES)

AREA