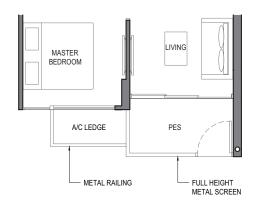

#### TYPE 1B4-P

AREA : 44 sq m

(includes 2 sq m a/c ledge, 5 sq m PES)

UNITS : #03-88

NOTE:

Plans are subject to change/amendments as may be required and/or approved by the Developer and/or the relevant authorities and do not form part of any offer or contract. These are not drawn to scale and are for the purpose of visual presentation only.