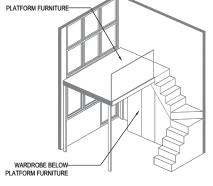

#### TYPE 3D1c-G

AREA : 94 sq m

(includes 5 sq m a/c ledge, 8 sq m PES)

PLATFORM FURNITURE

UNITS : #01-64

#### TYPE 3D1d-G

AREA : 92 sq m (includes 5 sq m a/c ledge, 6 sq m PES) UNITS : #01-38\* #01-39 #01-46 #01-53 #01-62 GLASS RAILING -BEDROOM 2 BEDROOM 3 A/C LEDGE METAL RAILING

ISOMETRIC VIEW\*\*

ISOMETRIC VIEW\*\*

#### NOTE:

\*\* Isometric views have excluded railing drawings for the steps

Plans are subject to change/amendments as may be required and/or approved by the Developer and/or the relevant authorities and do not form part of any offer or contract. These are not drawn to scale and are for the purpose of visual presentation only.