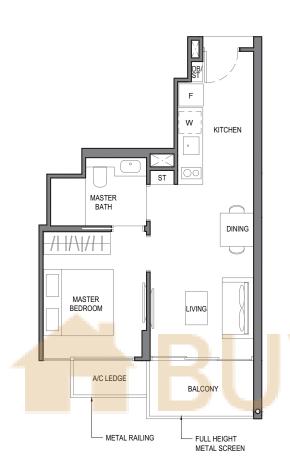

#### TYPE 1B1

AREA : 42 sq m

(includes 2 sq m a/c ledge, 5 sq m balcony)

UNITS : #03-21 to #05-21 #04-80 to #05-80

KITCHEN DINING <del>\|\/|\|</del> BEDROOM YCONDO.sg BALCONY FULL HEIGHT METAL SCREEN