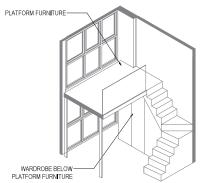

#### TYPE 3D1c-G

AREA : 94 sq m

(includes 5 sq m a/c ledge, 8 sq m PES)

PLATFORM FURNITURE

UNITS : #01-64