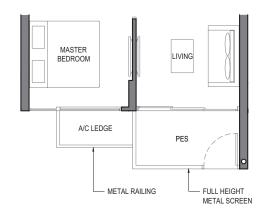

#### TYPE 1B4-P

AREA : 44 sq m

(includes 2 sq m a/c ledge, 5 sq m PES)

UNITS : #03-88

NOTE:

Plans are subject to change/amendments as may be required and/or approved by the Developer and/or the relevant authorities and do not form part of any offer or contract. These are not drawn to scale and are for the purpose of visual presentation only.