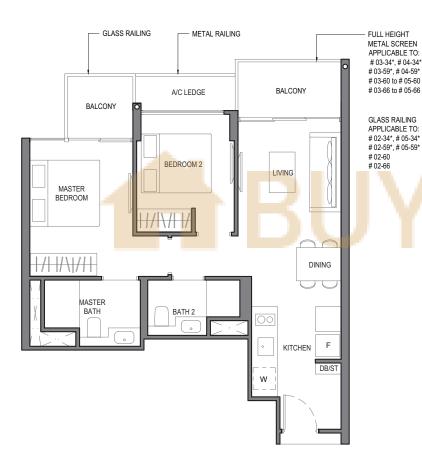

#### TYPE 1B1

AREA : 42 sq m

(includes 2 sq m a/c ledge, 5 sq m balcony)

UNITS : #03-21 to #05-21 #04-80 to #05-80

KITCHEN DINING <del>\|\/|\|</del> BEDROOM YCONDO.sg BALCONY FULL HEIGHT METAL SCREEN

#### TYPE 1B2

AREA : 44 sq m

(includes 2 sq m a/c ledge, 5 sq m balcony)

UNITS : #04-72 to #05-72 #04-79\* to #05-79\*

The balcony shall not be enclosed. Only approved balcony screens are to be used. For an illustration of the approved balcony screen, please refer to APPROVED BALCONY SCREEN DESIGN page of this brochure. NOTE: