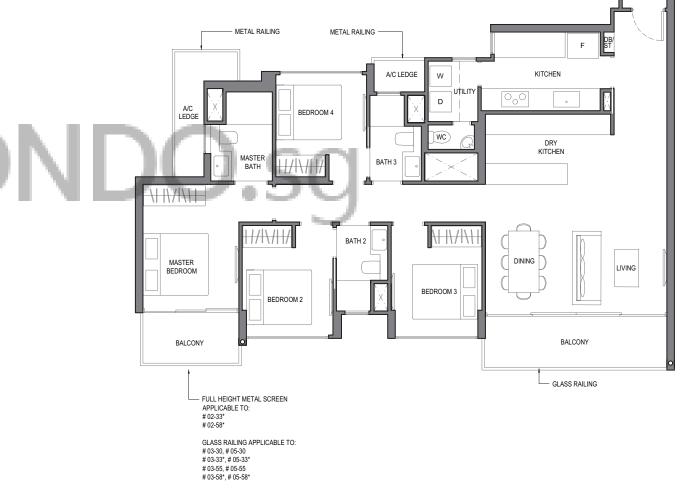

#### TYPE 4D1

AREA : 131 sq m

(includes 7 sq m a/c ledge, 13 sq m balcony)

UNITS : #03-30, #05-30

#02-33\*, #03-33\*, #05-33\*

#03-55, #05-55

#02-58\*, #03-58\*, #05-58\*

#### TYPE 4D1a

AREA : 132 sq m

(includes 7 sq m a/c ledge, 15 sq m balcony)

UNITS : #02-30, #04-30

#04-33\*

#02-55, #04-55

#04-58\*

NOTE: