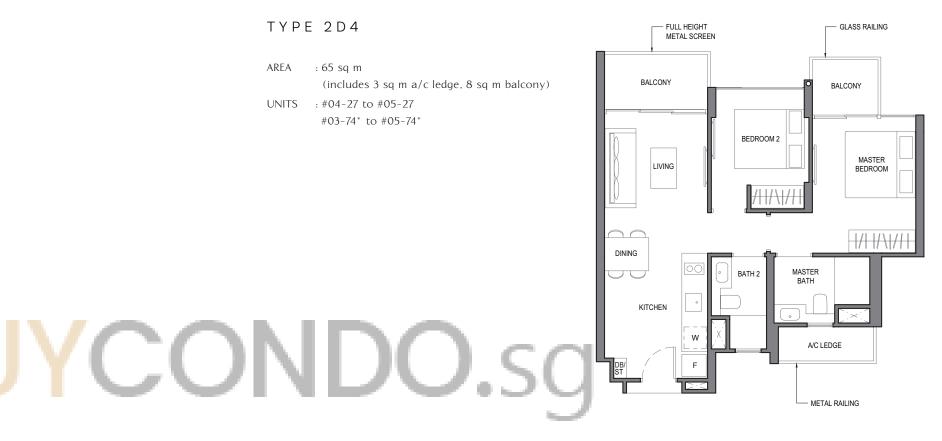

# 03-44, # 05-44 # 03-51, # 05-51

TYPE 2D4

AREA : 65 sq m

(includes 3 sq m a/c ledge, 8 sq m balcony)

UNITS : #04-27 to #05-27

#03-74\* to #05-74\*

#### TYPE 2D4-P

AREA : 65 sq m

(includes 3 sq m a/c ledge, 8 sq m PES)

UNITS : #03-27

NOTE:

Plans are subject to change/amendments as may be required and/or approved by the Developer and/or the relevant authorities and do not form part of any offer or contract. These are not drawn to scale and are for the purpose of visual presentation only.