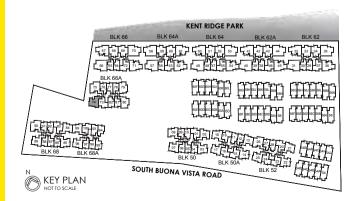

Areas include A/C ledge, balcony, PES, strata void and private carpark (where applicable). Orientations and facings will differ depending on the unit you are purchasing. Please refer to the key plan. Plans are not drawn to scale and subject to change as may be required or approved by the relevant authorities. All areas are estimates and are subject to final survey.