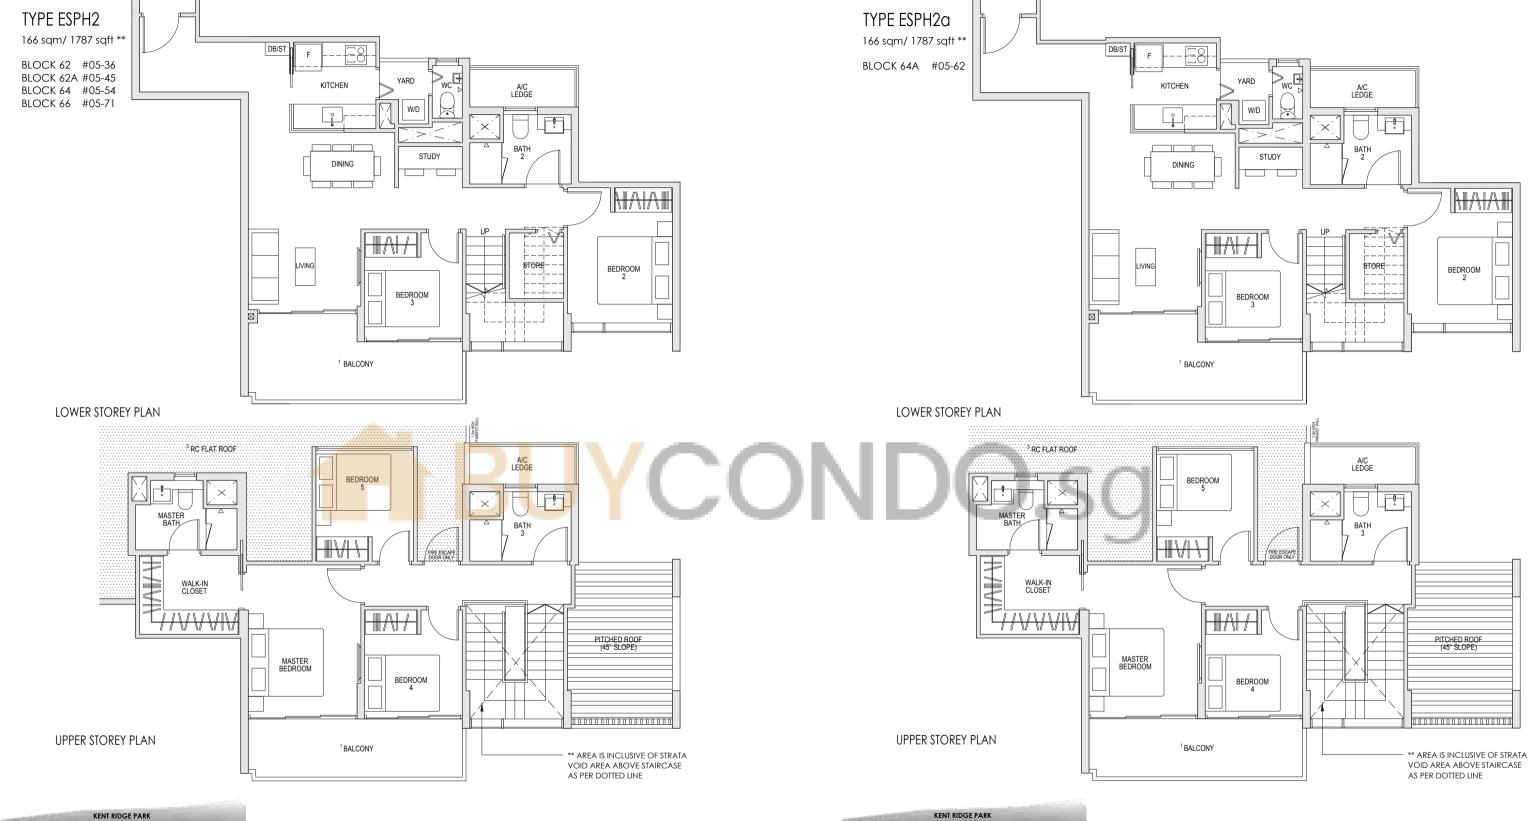

. All areas are estimates and are subject to final survey.

RC flat roof is non-strata area.
 No access to RC flat roof except for maintenance and fire escape purposes only.



PES/ Balcony shall not be enclosed.
Only URA approved balcony screens are to be used. For an illustration of the approved balcony screen please refer to Appendix A in this brochure.

STUDY PENTHOUSE

5-BEDROOM +

2 RC ledge/ RC slab is non-strata area.

Areas include A/C ledge, balcony, PES, strata void and private carpark (where applicable). Orientations and facings will differ depending on the unit you are purchasing. Please refer to the key plan. Plans are not drawn to scale and subject to change as may be required or approved by the relevant authorities. All areas are estimates and are subject to final survey.



KEY PLAN



- PES/ Balcony shall not be enclosed.
  Only URA approved balcony screens are to be used. For an illustration of the approved balcony screen please refer to Appendix A in this brochure.
- RC ledge/RC slab is non-strata area.

Areas include A/C ledge, balcony, PES, strata void and private carpark (where applicable). Orientations and facings will differ depending on the unit you are purchasing. Please refer to the key plan. Plans are not drawn to scale and subject to change as may be required or approved by the relevant authorities. All areas are estimates and are subject to final survey.

- RC flat roof is non-strata area.
   No access to RC flat roof except for maintenance and fire escape purposes only.
- BLK 68 BLK 68A

  SOUTH BUONA VISTA ROAD

  SUM BUNA STAR ROAD

1 PES/