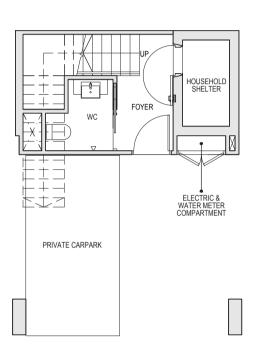

#### TYPE T2A

192 sqm/ 2067 sqft \*\*

56 56B 56D 56F 58 58B 58D 58F

PRIVATE CARPARK

ELECTRIC & WATER METER COMPARTMENT

HOUSEHOLD SHELTER

BEDROOM

BATH