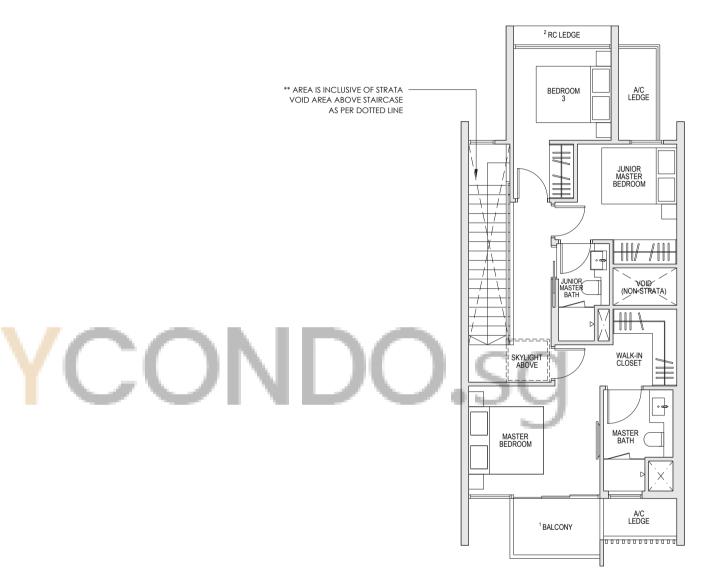

\*\* AREA IS INCLUSIVE OF STRATA
VOID AREA ABOVE STAIRCASE
AS PER DOTTED LINE

\*\*BEDROOM

PITCHED ROOF

RS 98.0FE)

BATH 4

WALKIN

BEDROOM

BEDROOM

WASTER

BEDROOM

BEDROOM

BEDROOM

WALKIN

CLOSET

FIRST BATH HOOF

LOWER STOREY PLAN

\*\* AREA IS INCLUSIVE OF STRATA VOID AREA ABOVE STAIRCASE

AS PER DOTTED LINE