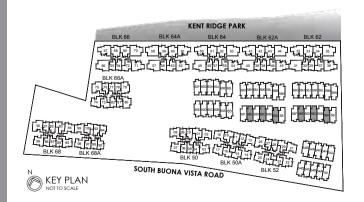

- RC flat roof is non-strata area.
   No access to RC flat roof except for maintenance and fire escape purposes only.
- BLK 68 BLK 68A

  SOUTH BUONA VISTA ROAD

  SUM BUNA STAR ROAD

1 PES/ Balcony shall not be enclosed.
Only URA approved balcony screens are to be used. For an illustration of the approved balcony screen please refer to Appendix A in this brochure.