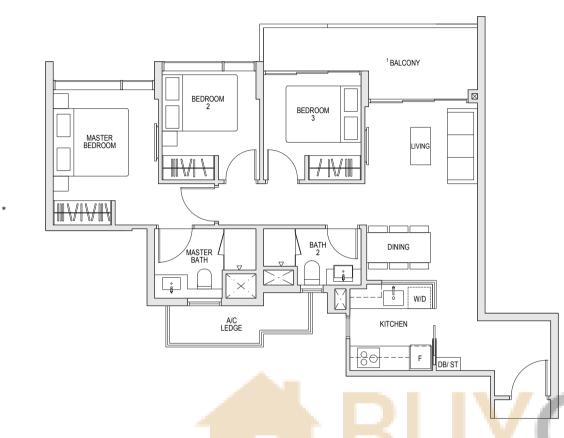

#### TYPE C3-P

89 sqm/ 958 sqft

BLOCK 62 BLOCK 66

- 1 PES/ Balcony shall not be enclosed. Only URA approved balcony screens are to be used. For an illustration of the approved balcony screen please refer to Appendix A in this brochure.

Areas include A/C ledge, balcony, PES, strata void and private carpark (where applicable). Orientations and facings will differ depending on the unit you are purchasing. Please refer to the key plan. Plans are not drawn to scale and subject to change as may be required or approved by the relevant authorities. All areas are estimates and are subject to final survey.

- 3 RC flat roof is non-strata area.
- No access to RC flat roof except for maintenance and fire escape purposes only.

- 1 PES/ Balcony shall not be enclosed.
- only URA approved balcony screens are to be used. For an illustration of the approved balcony screen please refer to Appendix A in this brochure.
- 2 RC ledge/ RC slab is non-strata area.