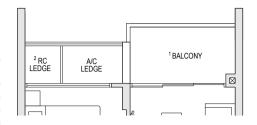

<sup>1</sup>BALCONY A/C LEDGE

BLOCK 66A #02-76 TO #04-76 #02-77 TO #04-77 #02-78\* TO #04-78\* #02-81 TO #04-81 BLOCK 68 #02-86 TO #04-86 #02-87 TO #04-87 #02-88\* TO #04-88\* #02-91 TO #04-91

BLOCK 68A #02-94\* TO #04-94\* #02-95 TO #04-95 #02-96\* TO #04-96\* #02-97\* TO #04-97\*

<sup>1</sup> BALCONY