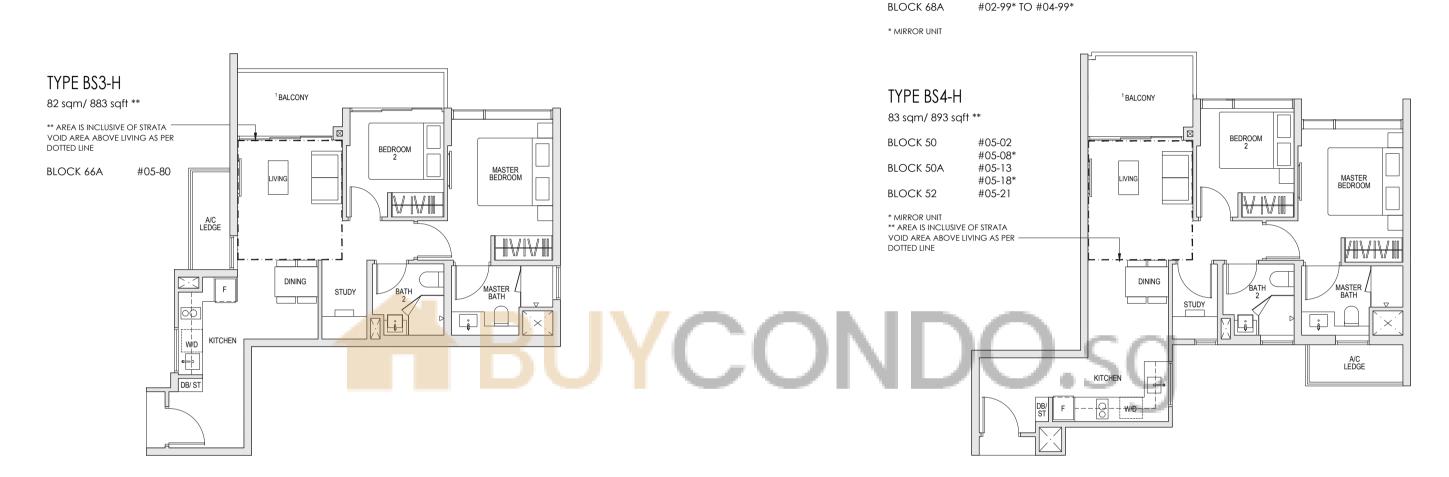

### TYPE BS5-H

83 sqm/ 893 sqft \*\*

\*\* AREA IS INCLUSIVE OF STRATA VOID AREA ABOVE LIVING AS PER DOTTED LINE

BLOCK 62 #05-33 BLOCK 62A #05-42 BLOCK 64 #05-51 BLOCK 64A #05-60\* BLOCK 66 #05-68

\* MIRROR UNIT

#### 93 sqm/ 1001 sqft \*\* BLOCK 52 #05-26 \*\* AREA IS INCLUSIVE OF STRATA BEDROOM VOID AREA ABOVE LIVING AS PER DOTTED LINE $\mathbb{H} \mathbb{H} \mathbb{H}$ DINING BATH 2 JYCOND( w∤D KITCHEN