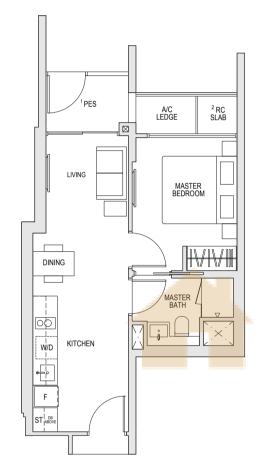

#### TYPE A1

44 sqm/ 474 sqft

#02-04 TO #04-04 BLOCK 50 #02-05 TO #04-05 #02-06\* TO #04-06\* #02-09 TO #04-09 BLOCK 50A #02-12\* TO #04-12\* BLOCK 52 #02-27 TO #04-27 BLOCK 62 #02-30\* TO #04-30\* BLOCK 62A #02-39\* TO #04-39\* BLOCK 64 #02-48\* TO #04-48\* #02-56\* TO #05-56\* BLOCK 64A #02-65\* TO #04-65\* BLOCK 66

<sup>1</sup>BALCONY A/C LEDGE

BLOCK 66A #02-76 TO #04-76 #02-77 TO #04-77 #02-78\* TO #04-78\* #02-81 TO #04-81 BLOCK 68 #02-86 TO #04-86 #02-87 TO #04-87 #02-88\* TO #04-88\* #02-91 TO #04-91

BLOCK 68A #02-94\* TO #04-94\* #02-95 TO #04-95 #02-96\* TO #04-96\* #02-97\* TO #04-97\*

<sup>2</sup> RC SLAB A/C LEDGE

#01-76 BLOCK 66A #01-77 #01-78\* #01-81 BLOCK 68 #01-86 #01-87 #01-88\* #01-91 BLOCK 68A #01-94\* #01-95 #01-96\* #01-97\*

\* MIRROR UNIT

- 1 PES/ Balcony shall not be enclosed.
- Only URA approved balcony screens are to be used. For an illustration of the approved balcony screen please refer to Appendix A in this brochure.

Areas include A/C ledge, balcony, PES, strata void and private carpark (where applicable). Orientations and facings will differ depending on the unit you are purchasing. Please refer to the key plan. Plans are not drawn to scale and subject to change as may be required or approved by the relevant authorities. All areas are estimates and are subject to final survey.