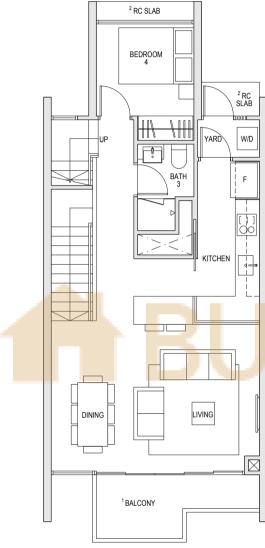

#### TYPE T1

170 sqm/ 1830 sqft \*\*

54A 54C 54F\* 54H\* 56G 56J 56L 56N 58G 58J 58L 58N 60A 60C 60E 60G 60J 60L

\* MIRROR UNIT

\*\* AREA IS INCLUSIVE OF STRATA VOID AREA ABOVE STAIRCASE

A/C LEDGE AS PER DOTTED LINE VOID (NON-STRATA) JYCONDO MASTER BATH MASTER BEDROOM

<sup>2</sup> RC LEDGE

BEDROOM

2ND STOREY PLAN

1 BALCONY

A/C LEDGE

- 1 PES/ Balcony shall not be enclosed. only URA approved balcony screens are to be used. For an illustration of the approved balcony screen please refer to Appendix A in this brochure.
- 2 RC ledge/ RC slab is non-strata area.