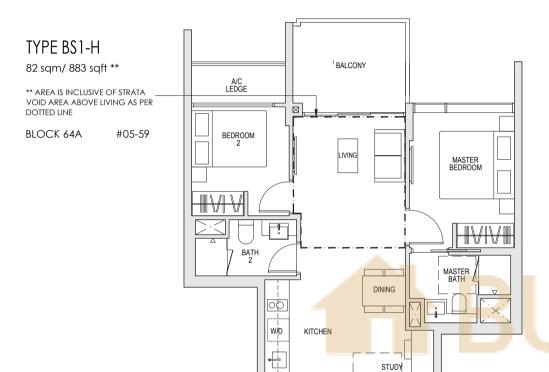

# TYPE BS1 69 sqm/ 743 sqft BLOCK 64A #02-59 TO #04-59

Areas include A/C ledge, balcony, PES, strata void and private carpark (where applicable). Orientations and facings will differ depending on the unit you are purchasing. Please refer to the key plan. Plans are not drawn to scale and subject to change as may be required or approved by the relevant authorities. All areas are estimates and are subject to final survey.