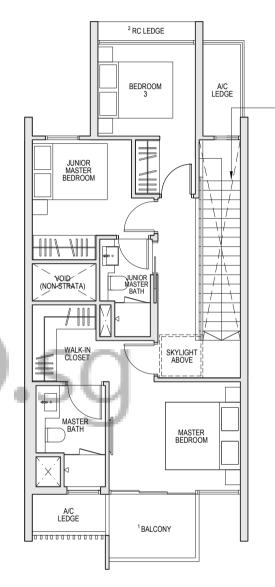

<sup>1</sup>BALCONY A/C LEDGE

BLOCK 66A #02-76 TO #04-76 #02-77 TO #04-77 #02-78\* TO #04-78\* #02-81 TO #04-81 BLOCK 68 #02-86 TO #04-86 #02-87 TO #04-87 #02-88\* TO #04-88\* #02-91 TO #04-91

BLOCK 68A #02-94\* TO #04-94\* #02-95 TO #04-95 #02-96\* TO #04-96\* #02-97\* TO #04-97\*

<sup>1</sup> BALCONY