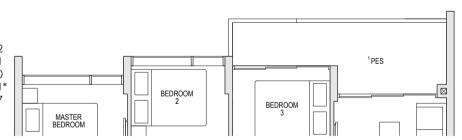

#### TYPE B2 60 sqm/ 646 sqft A/C LEDGE <sup>1</sup>BALCONY BLOCK 50A #02-19\* TO #04-19\* <sup>2</sup> RC LEDGE (2ND STOREY ONLY) BLOCK 52 #02-20 TO #04-20 BLOCK 62 #02-37\* TO #04-37\* BLOCK 62A #02-46\* TO #04-46\* BEDROOM 2 BLOCK 64 #02-55\* TO #04-55\*

\* MIRROR UNIT

BLOCK 66

BLOCK 68

#02-72\* TO #04-72\*

#02-83 TO #04-83

68 sqm/ 732 sqft \*\*

| BLOCK 50A | #05-19* |
|-----------|---------|
| BLOCK 52  | #05-20  |
| BLOCK 62  | #05-37* |
| BLOCK 62A | #05-46* |
| BLOCK 64  | #05-55* |
| BLOCK 66  | #05-72* |
| BLOCK 68  | #05-83  |
|           |         |