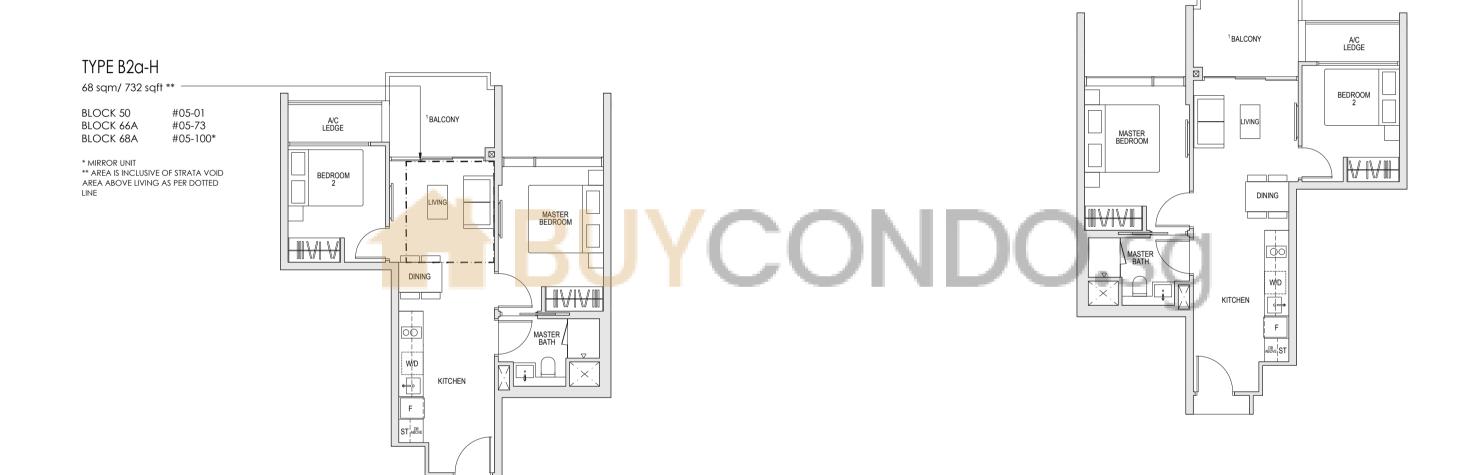

\* MIRROR UNIT

\* MIRROR UNIT

BLOCK 50 #05-04 #05-05 #05-06\* #05-09 BLOCK 50A #05-12\* BLOCK 52 #05-27 BLOCK 62 #05-30\* BLOCK 62A #05-39\* BLOCK 64 #05-48\* #05-65\*

\* MIRROR UNIT

TYPE A1-H <sup>1</sup> BALCONY 56 sam/ 603 saft \*\* LEDGE LEDGE DINING BLOCK 66 BLOCK 66A #05-77 #05-78\* #05-81 BLOCK 68 #05-87 BLOCK 68A #05-94\* #05-95 #05-96\* \*\* AREA IS INCLUSIVE OF STRATA VOID AREA ABOVE LIVING AND DINING AS PER DOTTED LINE

Areas include A/C ledge, balcony, PES, strata void and private carpark (where applicable). Orientations and facings will differ depending on the unit you are purchasing. Please refer to the key plan. Plans are not drawn to scale and subject to change as may be required or approved by the relevant authorities. All areas are estimates and are subject to final survey.