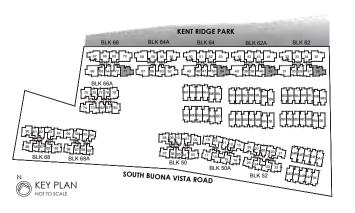

Areas include A/C ledge, balcony, PES, strata void and private carpark (where applicable). Orientations and facings will differ depending on the unit you are purchasing. Please refer to the key plan. Plans are not drawn to scale and subject to change as may be required or approved by the relevant authorities. All areas are estimates and are subject to final survey.