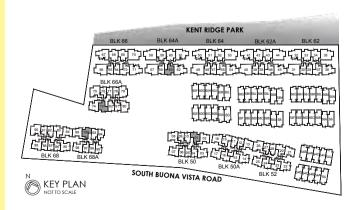

Areas include A/C ledge, balcony, PES, strata void and private carpark (where applicable). Orientations and facings will differ depending on the unit you are purchasing. Please refer to the key plan. Plans are not drawn to scale and subject to change as may be required or approved by the relevant authorities. All areas are estimates and are subject to final survey.