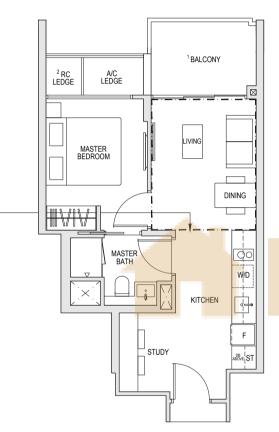

## 1 BALCONY <sup>2</sup> RC LEDGE DINING STUDY

1-BEDROOM + STUDY

2 RC ledge/RC slab is non-strata area.

Areas include A/C ledge, balcony, PES, strata void and private carpark (where applicable). Orientations and facings will differ depending on the unit you are purchasing. Please refer to the key plan. Plans are not drawn to scale and subject to change as may be required or approved by the relevant authorities. All areas are estimates and are subject to final survey.