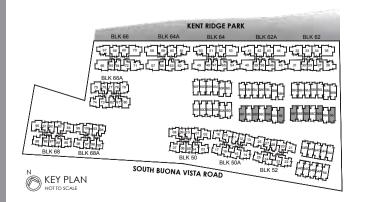

#01-15\*

#01-16

#01-23\* #01-24

TYPE B1-P 60 sqm/ 646 sqft

BLOCK 50A

BLOCK 52

\* MIRROR UNIT

KEY PLAN