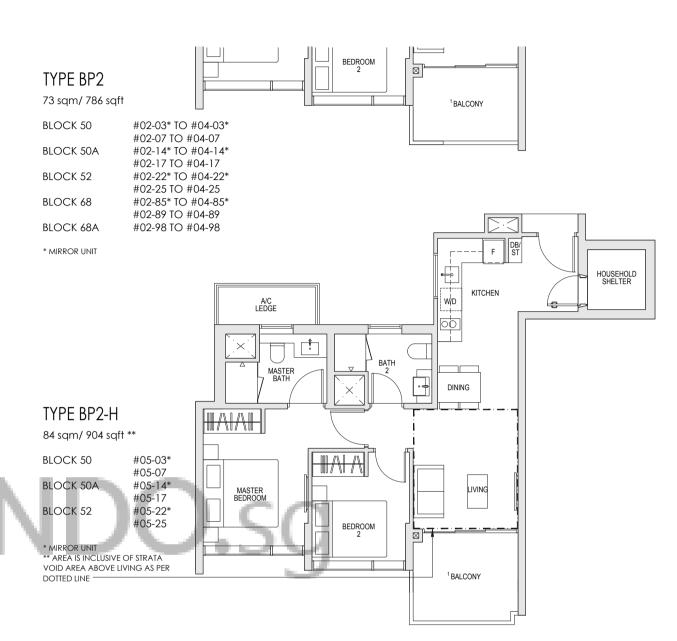

#### TYPE B2 60 sqm/ 646 sqft A/C LEDGE <sup>1</sup>BALCONY BLOCK 50A #02-19\* TO #04-19\* <sup>2</sup> RC LEDGE (2ND STOREY ONLY) BLOCK 52 #02-20 TO #04-20 BLOCK 62 #02-37\* TO #04-37\* BLOCK 62A #02-46\* TO #04-46\* BEDROOM 2 BLOCK 64 #02-55\* TO #04-55\*

\* MIRROR UNIT

BLOCK 66

BLOCK 68

#02-72\* TO #04-72\*

#02-83 TO #04-83

68 sqm/ 732 sqft \*\*

| BLOCK 50A | #05-19* |
|-----------|---------|
| BLOCK 52  | #05-20  |
| BLOCK 62  | #05-37* |
| BLOCK 62A | #05-46* |
| BLOCK 64  | #05-55* |
| BLOCK 66  | #05-72* |
| BLOCK 68  | #05-83  |
|           |         |

\* MIRROR UNIT

\*\* AREA IS INCLUSIVE OF STRATA VOID —

AREA ABOVE LIVING AS PER DOTTED LINE

- 1 PES/ Balcony shall not be enclosed.
  Only URA approved balcony screens are to be used. For an illustration of the approved balcony screen please refer to Appendix A in this brochure.

2-BEDROOM COMPACT

2 RC ledge/ RC slab is non-strata area.

Areas include A/C ledge, balcony, PES, strata void and private carpark (where applicable). Orientations and facings will differ depending on the unit you are purchasing. Please refer to the key plan. Plans are not drawn to scale and subject to change as may be required or approved by the relevant authorities. All areas are estimates and are subject to final survey.