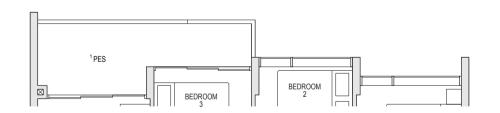

#### TYPE B2 60 sqm/ 646 sqft A/C LEDGE <sup>1</sup>BALCONY BLOCK 50A #02-19\* TO #04-19\* <sup>2</sup> RC LEDGE (2ND STOREY ONLY) BLOCK 52 #02-20 TO #04-20 BLOCK 62 #02-37\* TO #04-37\* BLOCK 62A #02-46\* TO #04-46\* BEDROOM 2 BLOCK 64 #02-55\* TO #04-55\*

\* MIRROR UNIT

BLOCK 66

BLOCK 68

#02-72\* TO #04-72\*

#02-83 TO #04-83

68 sqm/ 732 sqft \*\*

| BLOCK 50A | #05-19* |
|-----------|---------|
| BLOCK 52  | #05-20  |
| BLOCK 62  | #05-37* |
| BLOCK 62A | #05-46* |
| BLOCK 64  | #05-55* |
| BLOCK 66  | #05-72* |
| BLOCK 68  | #05-83  |
|           |         |

\* MIRROR UNIT

\*\* AREA IS INCLUSIVE OF STRATA VOID —

AREA ABOVE LIVING AS PER DOTTED LINE

- 1 PES/ Balcony shall not be enclosed.
  Only URA approved balcony screens are to be used. For an illustration of the approved balcony screen please refer to Appendix A in this brochure.