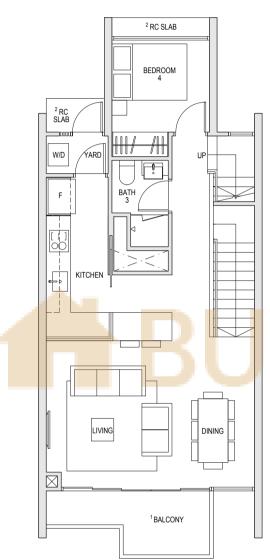

\*\* AREA IS INCLUSIVE OF STRATA
VOID AREA ABOVE STAIRCASE
AS PER DOTTED LINE

\*\*BEDROOM

PITCHED ROOF

RS 98.0FE)

BATH 4

WALKIN

BEDROOM

BEDROOM

WASTER

BEDROOM

BEDROOM

BEDROOM

WALKIN

CLOSET

FIRST BATH HOOF

LOWER STOREY PLAN