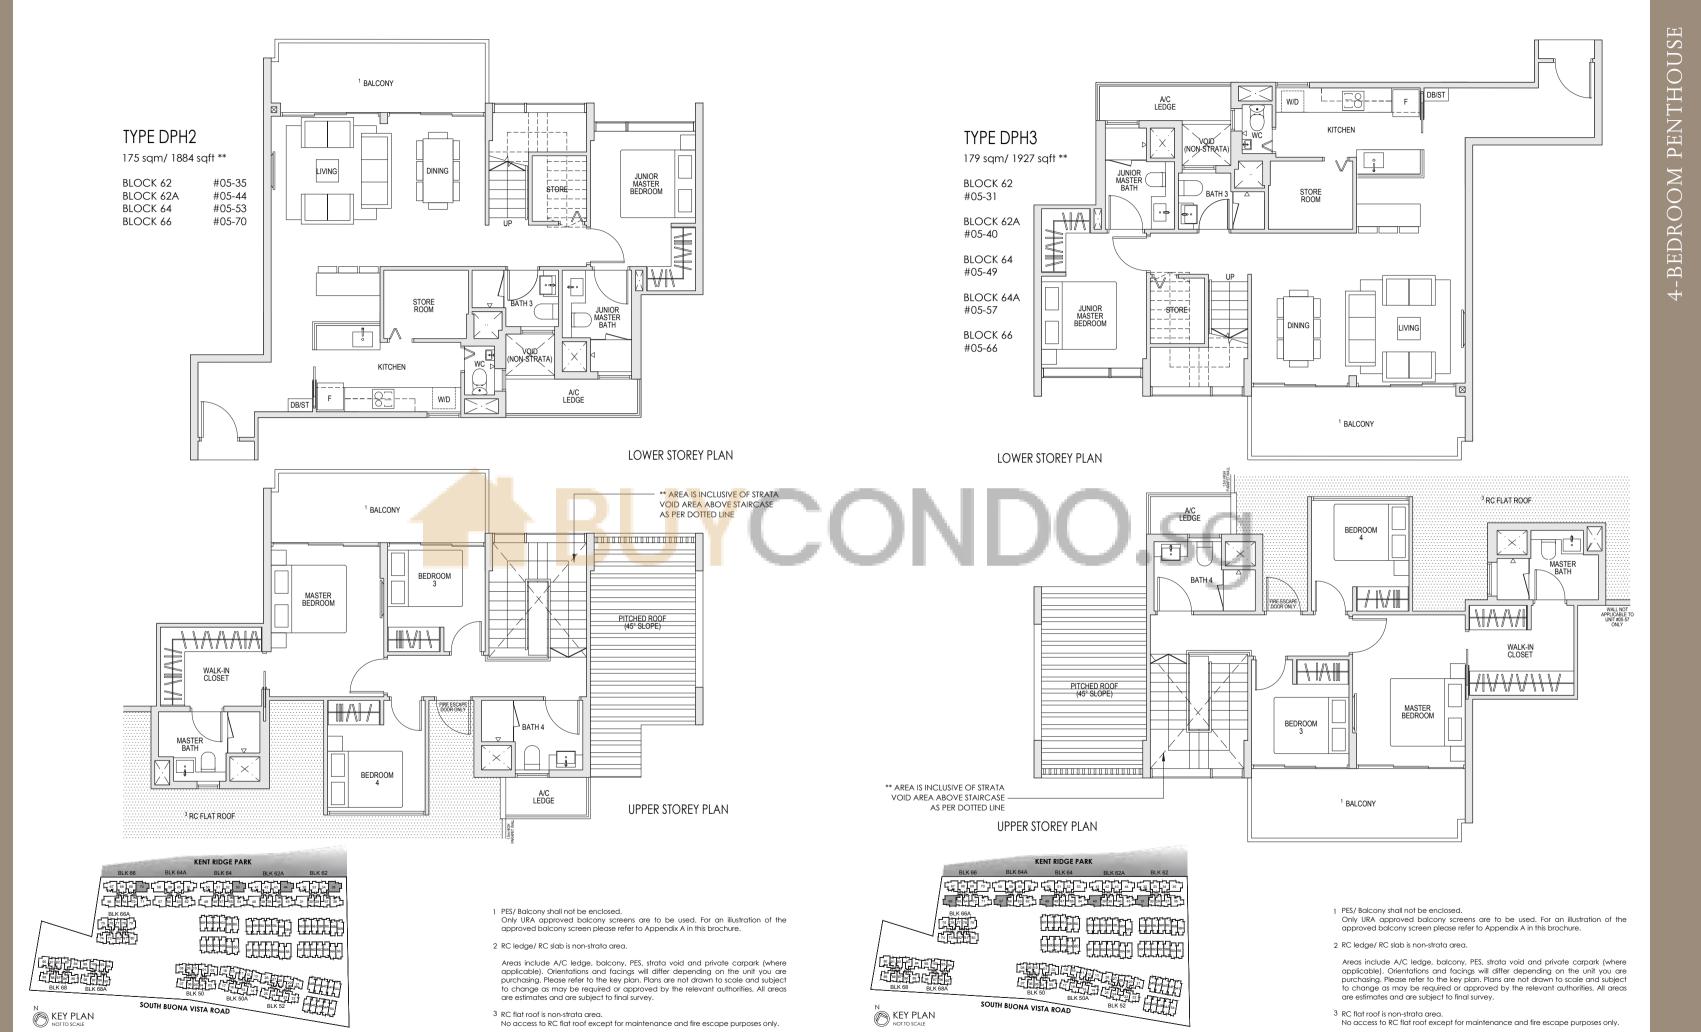

\*\* AREA IS INCLUSIVE OF STRATA
VOID AREA ABOVE STAIRCASE
AS PER DOTTED LINE

\*\*BEDROOM

PITCHED ROOF

RS 98.0FE)

BATH 4

WALKIN

BEDROOM

BEDROOM

WASTER

BEDROOM

BEDROOM

BEDROOM

WALKIN

CLOSET

FIRST BATH HOOF

LOWER STOREY PLAN

\*\*AREA IS INCLUSIVE OF SIRATA

\*\*VOID AREA ABOVE STAIRCASE

AS FER DOTTED LINE

\*\*BEDROOM

- 1 PES/ Balcony shall not be enclosed.
  Only URA approved balcony screens are to be used. For an illustration of the approved balcony screen please refer to Appendix A in this brochure.
- 2 RC ledge/RC slab is non-strata area.