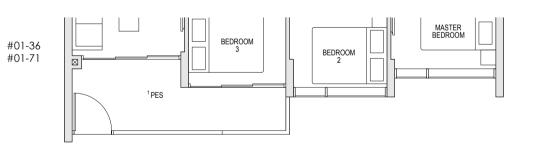

#### TYPE C1 82 sqm/ 883 sqft 1 BALCONY #02-26 TO #04-26

BLOCK 52 BLOCK 66A #02-75 TO #04-75 BLOCK 68 #02-90 TO #04-90

#### 93 sqm/ 1001 sqft \*\* BLOCK 52 #05-26 \*\* AREA IS INCLUSIVE OF STRATA BEDROOM VOID AREA ABOVE LIVING AS PER DOTTED LINE $\mathbb{H} \mathbb{H} \mathbb{H}$ DINING BATH 2 JYCOND( w∤D KITCHEN