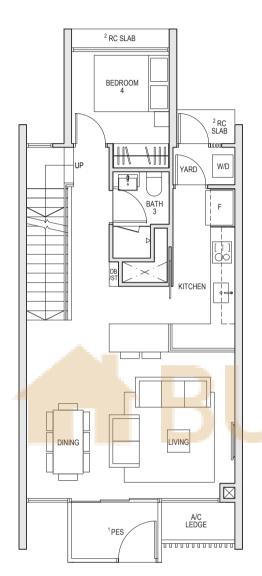

#### TYPE BP3

74 sqm/ 797 sqft

#02-74 TO #04-74 BLOCK 66A

-W/D- F DB/ KITCHEN A/C LEDGE DINING MASTER BEDROOM BEDROOM <sup>1</sup>BALCONY

TYPE BP4-P

79 sqm/ 850 sqft

BLOCK 62A #01-45 BLOCK 64 #01-54