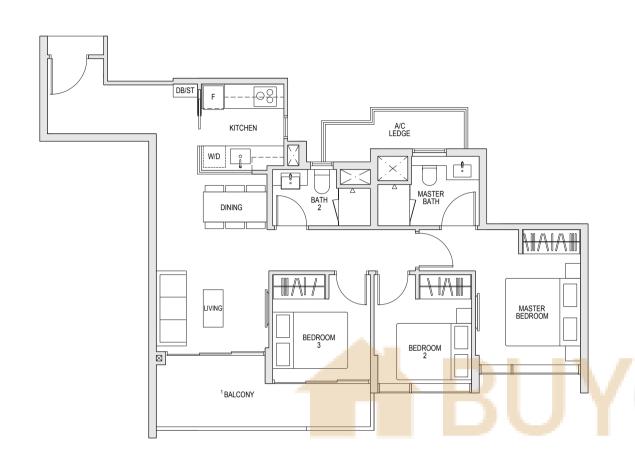

#### TYPE C1 82 sqm/ 883 sqft 1 BALCONY #02-26 TO #04-26

BLOCK 52 BLOCK 66A #02-75 TO #04-75 BLOCK 68 #02-90 TO #04-90

#### TYPE C1-P

TYPE C1-H

82 sqm/ 883 sqft

BLOCK 52 #01-26 BLOCK 66A #01-75 BLOCK 68 #01-90

- 1 PES/ Balcony shall not be enclosed. Only URA approved balcony screens are to be used. For an illustration of the approved balcony screen please refer to Appendix A in this brochure.