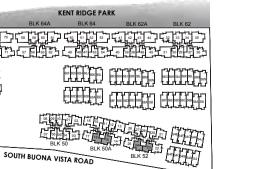

Areas include A/C ledge, balcony, PES, strata void and private carpark (where applicable). Orientations and facings will differ depending on the unit you are purchasing. Please refer to the key plan. Plans are not drawn to scale and subject to change as may be required or approved by the relevant authorities. All areas are estimates and are subject to final survey.