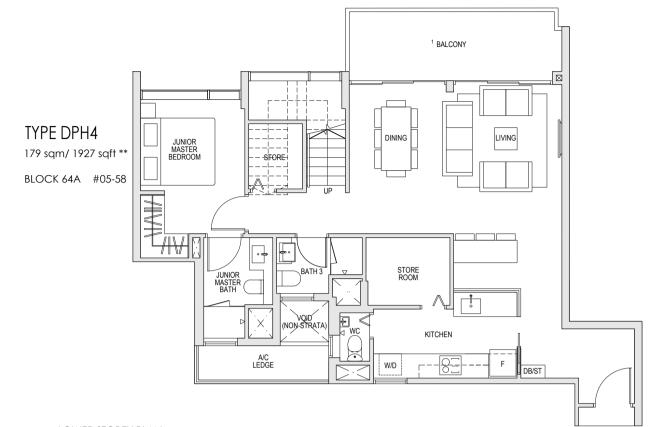

\*\* AREA IS INCLUSIVE OF STRATA
VOID AREA ABOVE STAIRCASE
AS PER DOTTED LINE

\*\*BEDROOM

PITCHED ROOF

RS 98.0FE)

BATH 4

WALKIN

BEDROOM

BEDROOM

WASTER

BEDROOM

BEDROOM

BEDROOM

WALKIN

CLOSET

FIRST BATH HOOF

LOWER STOREY PLAN

\*\*AREA IS INCLUSIVE OF SIRATA

\*\*VOID AREA ABOVE STAIRCASE

AS FER DOTTED LINE

\*\*BEDROOM

- 1 PES/ Balcony shall not be enclosed.
  Only URA approved balcony screens are to be used. For an illustration of the approved balcony screen please refer to Appendix A in this brochure.
- 2 RC ledge/RC slab is non-strata area.

Areas include A/C ledge, balcony, PES, strata void and private carpark (where applicable). Orientations and facings will differ depending on the unit you are purchasing. Please refer to the key plan. Plans are not drawn to scale and subject to change as may be required or approved by the relevant authorities. All areas are estimates and are subject to final survey.