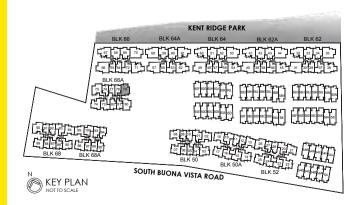

Areas include A/C ledge, balcony, PES, strata void and private carpark (where applicable). Orientations and facings will differ depending on the unit you are purchasing. Please refer to the key plan. Plans are not drawn to scale and subject to change as may be required or approved by the relevant authorities. All areas are estimates and are subject to final survey.