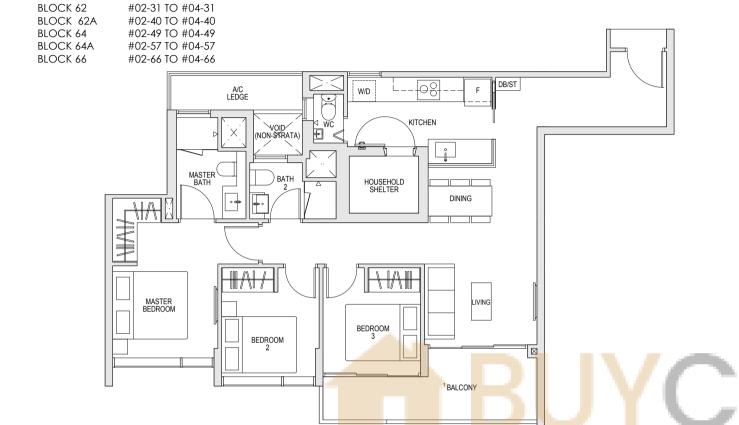

#### TYPE C2

88 sqm/ 947 sqft

BLOCK 62 #02-32 TO #04-32

BLOCK 62A #02-41 TO #04-41

BLOCK 64 #02-50 TO #04-50

BLOCK 64A #02-61\* TO #04-61\*

BLOCK 66 #02-67 TO #04-67

\* MIRROR UNIT

#### TYPE C3

#### TYPE C2-P

88 sqm/ 947 sqft

#01-32 #01-41 BLOCK 62 BLOCK 62A BLOCK 64 #01-50 BLOCK 64A #01-61\* BLOCK 66 #01-67

\* MIRROR UNIT