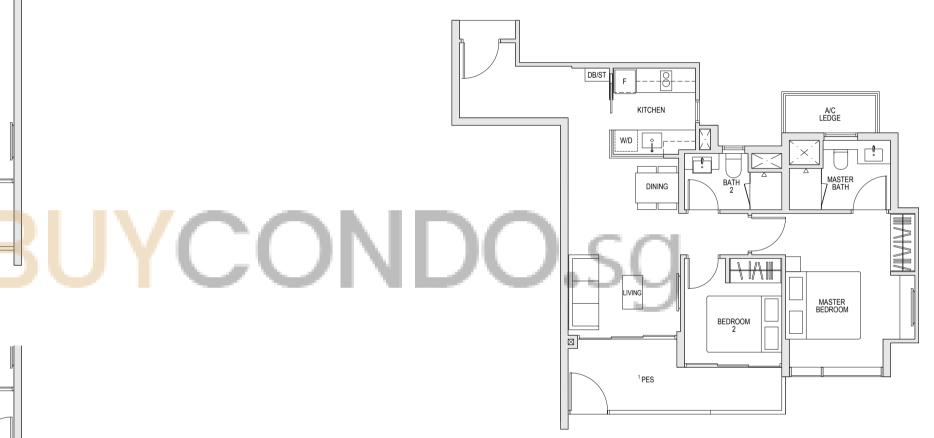

#### TYPE BP3

74 sqm/ 797 sqft

#02-74 TO #04-74 BLOCK 66A

-W/D- F DB/ KITCHEN A/C LEDGE DINING MASTER BEDROOM BEDROOM <sup>1</sup>BALCONY

TYPE BP4-P

79 sqm/ 850 sqft

BLOCK 62A #01-45 BLOCK 64 #01-54

#### TYPE BP3-P

74 sqm/ 797 sqft

BLOCK 66A #01-74

- 1 PES/ Balcony shall not be enclosed. Only URA approved balcony screens are to be used. For an illustration of the approved balcony screen please refer to Appendix A in this brochure.

Areas include A/C ledge, balcony, PES, strata void and private carpark (where applicable). Orientations and facings will differ depending on the unit you are purchasing. Please refer to the key plan. Plans are not drawn to scale and subject to change as may be required or approved by the relevant authorities. All areas are estimates and are subject to final survey.