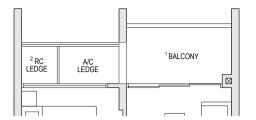

<sup>1</sup>BALCONY A/C LEDGE

BLOCK 66A #02-76 TO #04-76 #02-77 TO #04-77 #02-78\* TO #04-78\* #02-81 TO #04-81 BLOCK 68 #02-86 TO #04-86 #02-87 TO #04-87 #02-88\* TO #04-88\* #02-91 TO #04-91

BLOCK 68A #02-94\* TO #04-94\* #02-95 TO #04-95 #02-96\* TO #04-96\* #02-97\* TO #04-97\*

<sup>1</sup> BALCONY