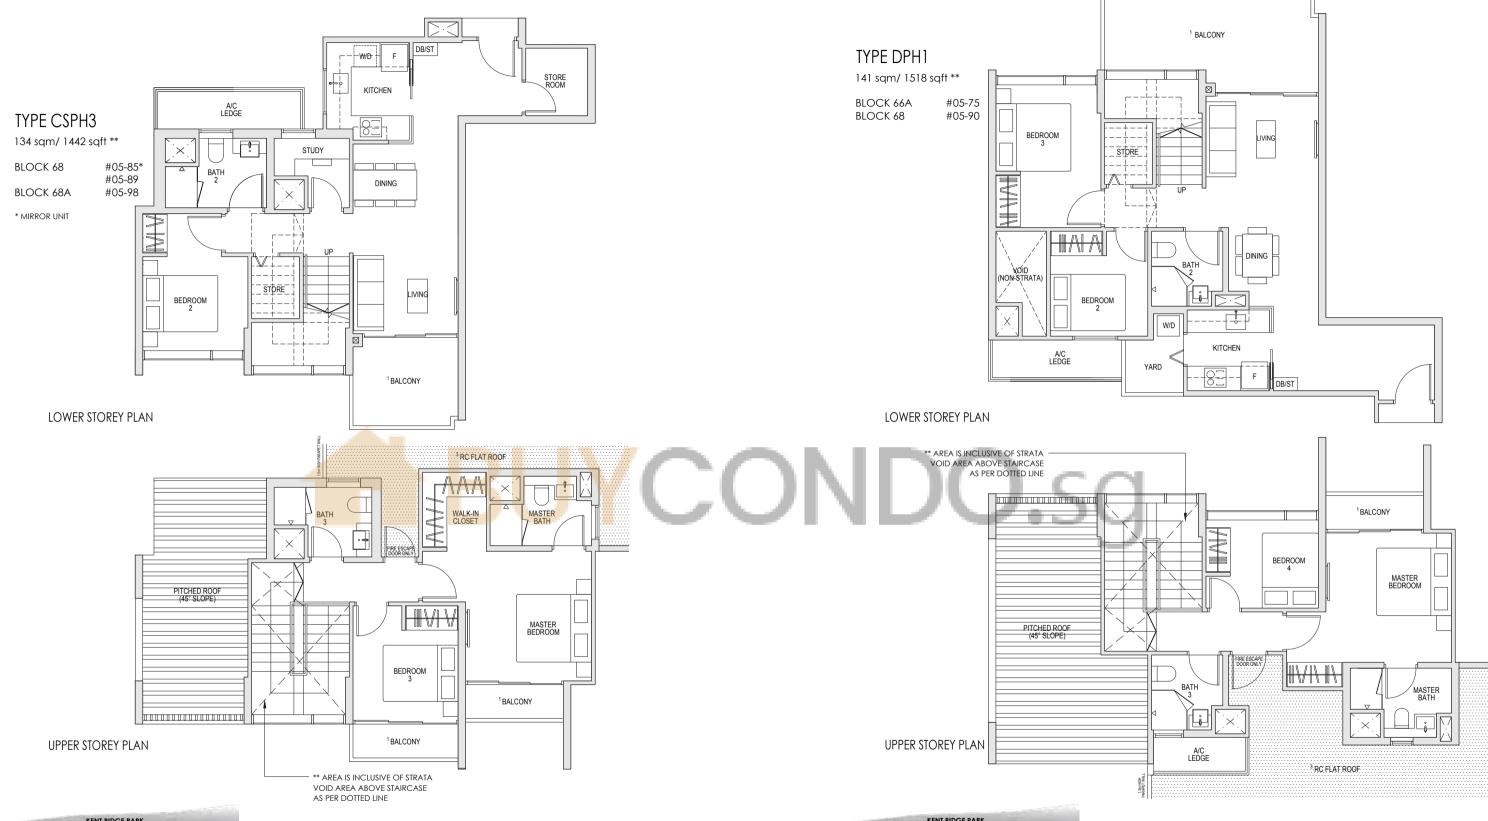

\*\* AREA IS INCLUSIVE OF STRATA
VOID AREA ABOVE STAIRCASE
AS PER DOTTED LINE

\*\*BEDROOM

PITCHED ROOF

RS 98.0FE)

BATH 4

WALKIN

BEDROOM

BEDROOM

WASTER

BEDROOM

BEDROOM

BEDROOM

WALKIN

CLOSET

FIRST BATH HOOF

LOWER STOREY PLAN

\*\*AREA IS INCLUSIVE OF SIRATA

\*\*VOID AREA ABOVE STAIRCASE

AS FER DOTTED LINE

\*\*BEDROOM

- 1 PES/ Balcony shall not be enclosed.
  Only URA approved balcony screens are to be used. For an illustration of the approved balcony screen please refer to Appendix A in this brochure.
- 2 RC ledge/RC slab is non-strata area.