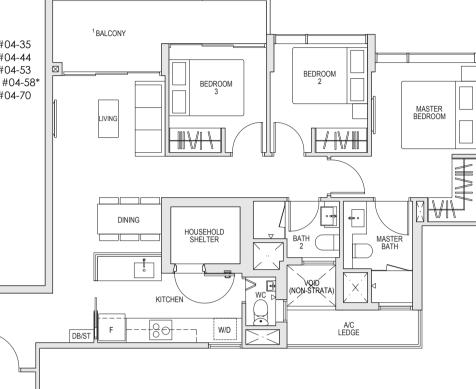

#### TYPE A1

44 sqm/ 474 sqft

#02-04 TO #04-04 BLOCK 50 #02-05 TO #04-05 #02-06\* TO #04-06\* #02-09 TO #04-09 BLOCK 50A #02-12\* TO #04-12\* BLOCK 52 #02-27 TO #04-27 BLOCK 62 #02-30\* TO #04-30\* BLOCK 62A #02-39\* TO #04-39\* BLOCK 64 #02-48\* TO #04-48\* #02-56\* TO #05-56\* BLOCK 64A #02-65\* TO #04-65\* BLOCK 66

<sup>1</sup>BALCONY A/C LEDGE

BLOCK 66A #02-76 TO #04-76 #02-77 TO #04-77 #02-78\* TO #04-78\* #02-81 TO #04-81 BLOCK 68 #02-86 TO #04-86 #02-87 TO #04-87 #02-88\* TO #04-88\* #02-91 TO #04-91

BLOCK 68A #02-94\* TO #04-94\* #02-95 TO #04-95 #02-96\* TO #04-96\* #02-97\* TO #04-97\*

\* MIRROR UNIT

\* MIRROR UNIT

BLOCK 50 #05-04 #05-05 #05-06\* #05-09 BLOCK 50A #05-12\* BLOCK 52 #05-27 BLOCK 62 #05-30\* BLOCK 62A #05-39\* BLOCK 64 #05-48\* #05-65\*

\* MIRROR UNIT

TYPE A1-H <sup>1</sup> BALCONY 56 sam/ 603 saft \*\* LEDGE LEDGE DINING BLOCK 66 BLOCK 66A #05-77 #05-78\* #05-81 BLOCK 68 #05-87 BLOCK 68A #05-94\* #05-95 #05-96\* \*\* AREA IS INCLUSIVE OF STRATA VOID AREA ABOVE LIVING AND DINING AS PER DOTTED LINE