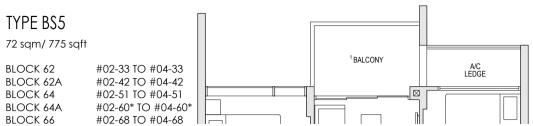

BLOCK 62 BLOCK 62A #02-51 TO #04-51 BLOCK 64 BLOCK 64A

\* MIRROR UNIT

### TYPE BS5-H

83 sqm/ 893 sqft \*\*

\*\* AREA IS INCLUSIVE OF STRATA VOID AREA ABOVE LIVING AS PER DOTTED LINE

BLOCK 62 #05-33 BLOCK 62A #05-42 BLOCK 64 #05-51 BLOCK 64A #05-60\* BLOCK 66 #05-68

\* MIRROR UNIT

#### TYPE BS5-P

72 sgm/ 775 sgft

BLOCK 62 #01-33 BLOCK 62A #01-42 BLOCK 64 #01-51 BLOCK 64A #01-60\* BLOCK 66 #01-68

\* MIRROR UNIT