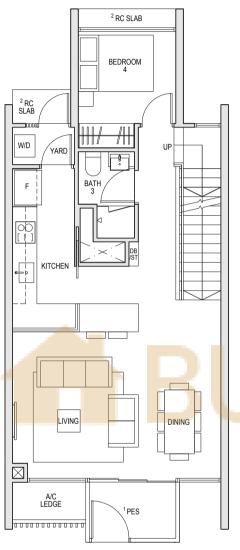

<sup>2</sup> RC SLAB A/C LEDGE

#01-76 BLOCK 66A #01-77 #01-78\* #01-81 BLOCK 68 #01-86 #01-87 #01-88\* #01-91 BLOCK 68A #01-94\* #01-95 #01-96\* #01-97\*

\* MIRROR UNIT

- 1 PES/ Balcony shall not be enclosed.
- Only URA approved balcony screens are to be used. For an illustration of the approved balcony screen please refer to Appendix A in this brochure.

- 3 RC flat roof is non-strata area.
- No access to RC flat roof except for maintenance and fire escape purposes only.

- 1 PES/ Balcony shall not be enclosed. Only URA approved balcony screens are to be used. For an illustration of the approved balcony screen please refer to Appendix A in this brochure.