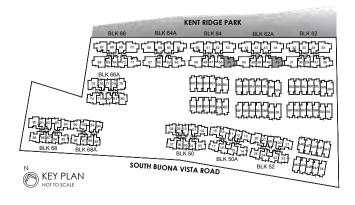

Areas include A/C ledge, balcony, PES, strata void and private carpark (where applicable). Orientations and facings will differ depending on the unit you are purchasing. Please refer to the key plan. Plans are not drawn to scale and subject to change as may be required or approved by the relevant authorities. All areas are estimates and are subject to final survey.