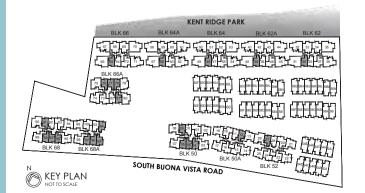

#01-15\*

#01-16

#01-23\* #01-24

TYPE B1-P 60 sqm/ 646 sqft

BLOCK 50A

BLOCK 52

\* MIRROR UNIT

KEY PLAN