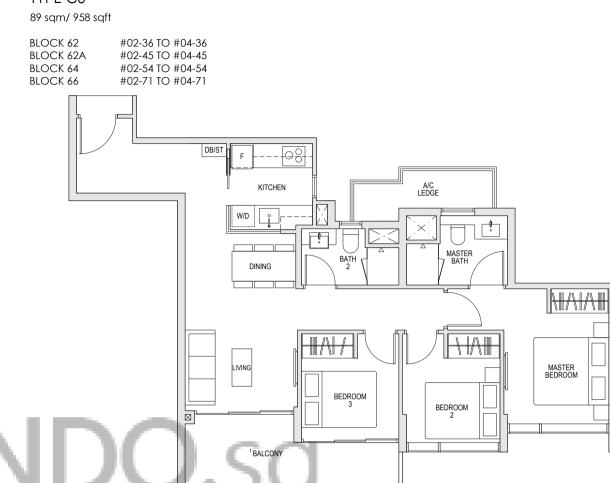

#### TYPE C3-P

89 sqm/ 958 sqft

BLOCK 62 BLOCK 66

- 1 PES/ Balcony shall not be enclosed. Only URA approved balcony screens are to be used. For an illustration of the approved balcony screen please refer to Appendix A in this brochure.

Areas include A/C ledge, balcony, PES, strata void and private carpark (where applicable). Orientations and facings will differ depending on the unit you are purchasing. Please refer to the key plan. Plans are not drawn to scale and subject to change as may be required or approved by the relevant authorities. All areas are estimates and are subject to final survey.

- 3 RC flat roof is non-strata area.
- No access to RC flat roof except for maintenance and fire escape purposes only.

- 1 PES/ Balcony shall not be enclosed.
- only URA approved balcony screens are to be used. For an illustration of the approved balcony screen please refer to Appendix A in this brochure.
- 2 RC ledge/ RC slab is non-strata area.