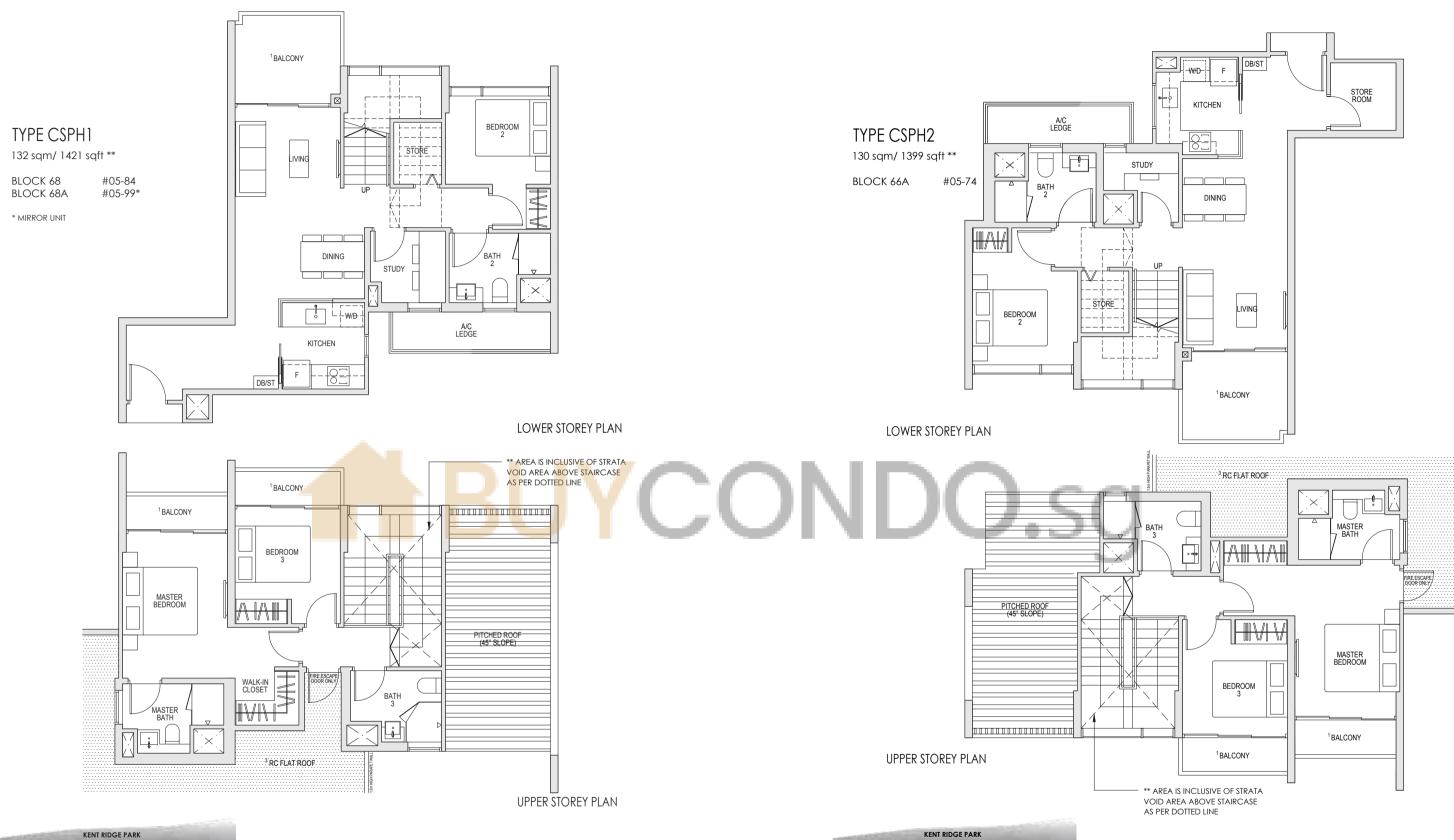

\*\* AREA IS INCLUSIVE OF STRATA
VOID AREA ABOVE STAIRCASE
AS PER DOTTED LINE

\*\*BEDROOM

PITCHED ROOF

RS 98.0FE)

BATH 4

WALKIN

BEDROOM

BEDROOM

WASTER

BEDROOM

BEDROOM

BEDROOM

WALKIN

CLOSET

FIRST BATH HOOF

LOWER STOREY PLAN

\*\*AREA IS INCLUSIVE OF SIRATA

\*\*VOID AREA ABOVE STAIRCASE

AS FER DOTTED LINE

\*\*BEDROOM

- 1 PES/ Balcony shall not be enclosed.
  Only URA approved balcony screens are to be used. For an illustration of the approved balcony screen please refer to Appendix A in this brochure.
- 2 RC ledge/RC slab is non-strata area.