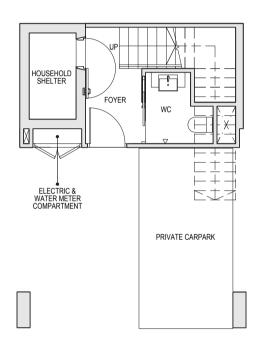

#### TYPE T2A

192 sqm/ 2067 sqft \*\*

56 56B 56D 56F 58 58B 58D 58F

PRIVATE CARPARK

ELECTRIC & WATER METER COMPARTMENT

HOUSEHOLD SHELTER

BEDROOM

BATH