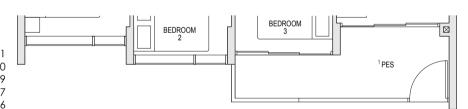

#### TYPE C2

88 sqm/ 947 sqft

BLOCK 62 #02-32 TO #04-32

BLOCK 62A #02-41 TO #04-41

BLOCK 64 #02-50 TO #04-50

BLOCK 64A #02-61\* TO #04-61\*

BLOCK 66 #02-67 TO #04-67

\* MIRROR UNIT

#### TYPE C3

#### TYPE C2-P

88 sqm/ 947 sqft

#01-32 #01-41 BLOCK 62 BLOCK 62A BLOCK 64 #01-50 BLOCK 64A #01-61\* BLOCK 66 #01-67

\* MIRROR UNIT