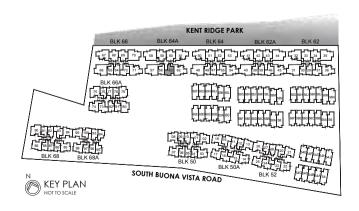

Areas include A/C ledge, balcony, PES, strata void and private carpark (where applicable). Orientations and facings will differ depending on the unit you are purchasing. Please refer to the key plan. Plans are not drawn to scale and subject to change as may be required or approved by the relevant authorities. All areas are estimates and are subject to final survey.