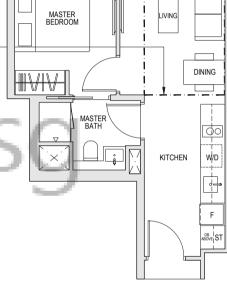

#### TYPE A1

44 sqm/ 474 sqft

#02-04 TO #04-04 BLOCK 50 #02-05 TO #04-05 #02-06\* TO #04-06\* #02-09 TO #04-09 BLOCK 50A #02-12\* TO #04-12\* BLOCK 52 #02-27 TO #04-27 BLOCK 62 #02-30\* TO #04-30\* BLOCK 62A #02-39\* TO #04-39\* BLOCK 64 #02-48\* TO #04-48\* #02-56\* TO #05-56\* BLOCK 64A #02-65\* TO #04-65\* BLOCK 66

Areas include A/C ledge, balcony, PES, strata void and private carpark (where applicable). Orientations and facings will differ depending on the unit you are purchasing. Please refer to the key plan. Plans are not drawn to scale and subject to change as may be required or approved by the relevant authorities. All areas are estimates and are subject to final survey.