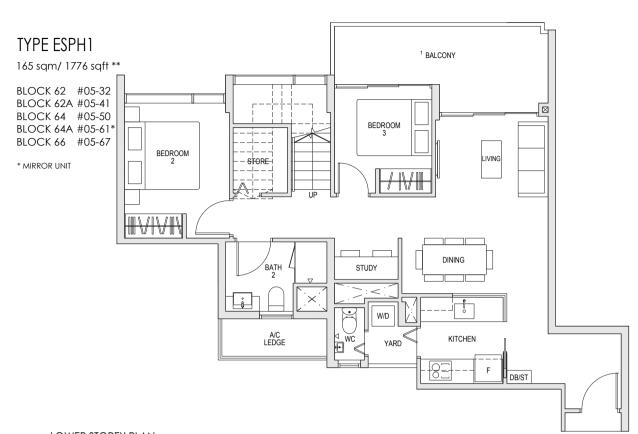

tes and are subject to final survey.

- 3 RC flat roof is non-strata area.
  No access to RC flat roof except for maintenance and fire escape purposes only.
- BLK 66

  BLK 66

  BLK 66A

  BLK 6

- PES/ Balcony shall not be enclosed.
   Only URA approved balcony screens are to be used. For an illustration of the approved balcony screen please refer to Appendix A in this brochure.
- 2 RC ledge/ RC slab is non-strata area.

Areas include A/C ledge, balcony, PES, strata void and private carpark (where applicable). Orientations and facings will differ depending on the unit you are purchasing. Please refer to the key plan. Plans are not drawn to scale and subject to change as may be required or approved by the relevant authorities. All areas are estimates and are subject to final survey.







\*\* AREA IS INCLUSIVE OF STRATA
VOID AREA ABOVE STAIRCASE
AS PER DOTTED LINE

\*\*BEDROOM

PITCHED ROOF

RS 98.0FE)

BATH 4

WALKIN

BEDROOM

BEDROOM

WASTER

BEDROOM

BEDROOM

BEDROOM

WALKIN

CLOSET

FIRST BATH HOOF

LOWER STOREY PLAN

\*\*AREA IS INCLUSIVE OF SIRATA

\*\*VOID AREA ABOVE STAIRCASE

AS FER DOTTED LINE

\*\*BEDROOM



- 1 PES/ Balcony shall not be enclosed.
  Only URA approved balcony screens are to be used. For an illustration of the approved balcony screen please refer to Appendix A in this brochure.
- 2 RC ledge/RC slab is non-strata area.

Areas include A/C ledge, balcony, PES, strata void and private carpark (where applicable). Orientations and facings will differ depending on the unit you are purchasing. Please refer to the key plan. Plans are not drawn to scale a