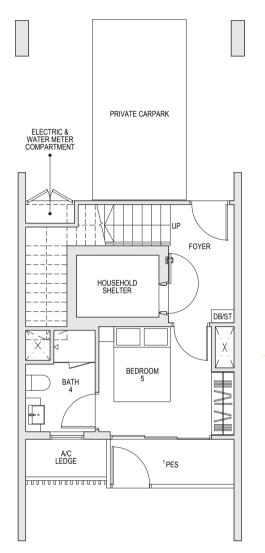

#### TYPE T2A

192 sqm/ 2067 sqft \*\*

56 56B 56D 56F 58 58B 58D 58F

PRIVATE CARPARK

ELECTRIC & WATER METER COMPARTMENT

HOUSEHOLD SHELTER

BEDROOM

BATH

ACC

LEDGE

TYPE T2A

192 sqm/ 2067 sqft \*\*

56 56B 56D 56F 58 58B 58D 58F

2ND STOREY PLAN

- PES/ Balcony shall not be enclosed.
  Only URA approved balcony screens are to be used. For an illustration of the approved balcony screen please refer to Appendix A in this brochure.
- RC ledge/ RC slab is non-strata area.