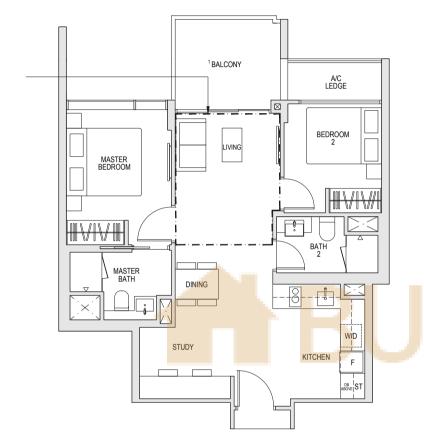

BLOCK 62 BLOCK 62A #02-51 TO #04-51 BLOCK 64 BLOCK 64A

\* MIRROR UNIT

### TYPE BS5-H

83 sqm/ 893 sqft \*\*

\*\* AREA IS INCLUSIVE OF STRATA VOID AREA ABOVE LIVING AS PER DOTTED LINE

BLOCK 62 #05-33 BLOCK 62A #05-42 BLOCK 64 #05-51 BLOCK 64A #05-60\* BLOCK 66 #05-68

\* MIRROR UNIT

#### TYPE BS5-P

72 sgm/ 775 sgft

BLOCK 62 #01-33 BLOCK 62A #01-42 BLOCK 64 #01-51 BLOCK 64A #01-60\* BLOCK 66 #01-68

\* MIRROR UNIT