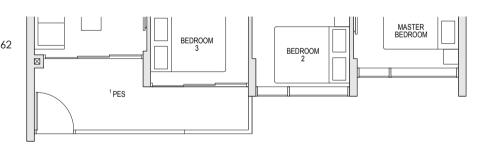

#### TYPE B2 60 sqm/ 646 sqft A/C LEDGE <sup>1</sup>BALCONY BLOCK 50A #02-19\* TO #04-19\* <sup>2</sup> RC LEDGE (2ND STOREY ONLY) BLOCK 52 #02-20 TO #04-20 BLOCK 62 #02-37\* TO #04-37\* BLOCK 62A #02-46\* TO #04-46\* BEDROOM 2 BLOCK 64 #02-55\* TO #04-55\*

\* MIRROR UNIT

BLOCK 66

BLOCK 68

#02-72\* TO #04-72\*

#02-83 TO #04-83

68 sqm/ 732 sqft \*\*

| BLOCK 50A | #05-19* |
|-----------|---------|
| BLOCK 52  | #05-20  |
| BLOCK 62  | #05-37* |
| BLOCK 62A | #05-46* |
| BLOCK 64  | #05-55* |
| BLOCK 66  | #05-72* |
| BLOCK 68  | #05-83  |
|           |         |

\* MIRROR UNIT

\*\* AREA IS INCLUSIVE OF STRATA VOID —

AREA ABOVE LIVING AS PER DOTTED LINE

- 1 PES/ Balcony shall not be enclosed.
  Only URA approved balcony screens are to be used. For an illustration of the approved balcony screen please refer to Appendix A in this brochure.