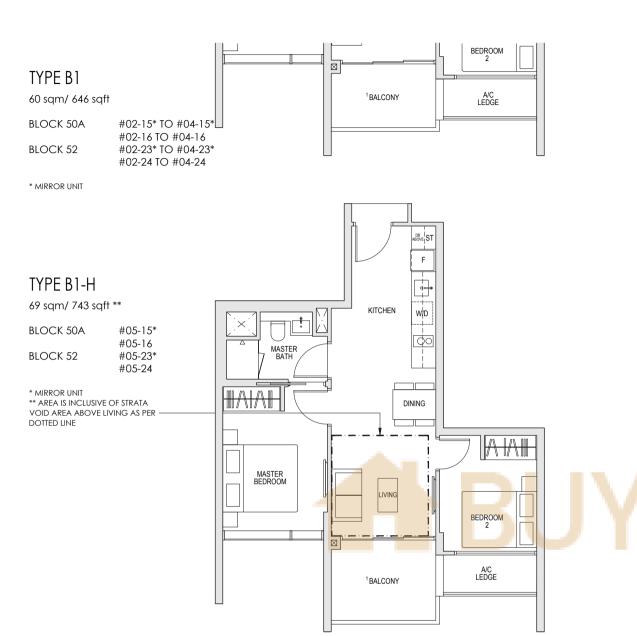

#01-15\*

#01-16

#01-23\* #01-24

TYPE B1-P 60 sqm/ 646 sqft

BLOCK 50A

BLOCK 52

\* MIRROR UNIT

KEY PLAN

#### TYPE AS1-H

60 sqm/ 646 sqft \*\*

BLOCK 50 #05-10 BLOCK 66A #05-82 BLOCK 68A #05-93\*

\* MIRROR UNIT

\*\* AREA IS INCLUSIVE OF STRATA VOID AREA ABOVE LIVING AND DINING AS PER DOTTED LINE-

# TYPE BS1 69 sqm/ 743 sqft BLOCK 64A #02-59 TO #04-59