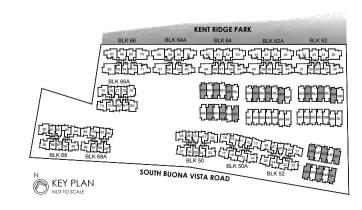

Areas include A/C ledge, balcony, PES, strata void and private carpark (where applicable). Orientations and facings will differ depending on the unit you are purchasing. Please refer to the key plan. Plans are not drawn to scale and subject to change as may be required or approved by the relevant authorities. All areas are estimates and are subject to final survey.