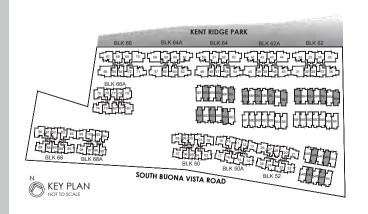

Areas include A/C ledge, balcony, PES, strata void and private carpark (where applicable). Orientations and facings will differ depending on the unit you are purchasing. Please refer to the key plan. Plans are not drawn to scale and subject to change as may be required or approved by the relevant authorities. All areas are estimates and are subject to final survey.