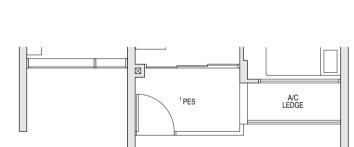

#### TYPE B2 60 sqm/ 646 sqft A/C LEDGE <sup>1</sup>BALCONY BLOCK 50A #02-19\* TO #04-19\* <sup>2</sup> RC LEDGE (2ND STOREY ONLY) BLOCK 52 #02-20 TO #04-20 BLOCK 62 #02-37\* TO #04-37\* BLOCK 62A #02-46\* TO #04-46\* BEDROOM 2 BLOCK 64 #02-55\* TO #04-55\*

\* MIRROR UNIT

BLOCK 66

BLOCK 68

#02-72\* TO #04-72\*

#02-83 TO #04-83

68 sqm/ 732 sqft \*\*

| BLOCK 50A | #05-19* |
|-----------|---------|
| BLOCK 52  | #05-20  |
| BLOCK 62  | #05-37* |
| BLOCK 62A | #05-46* |
| BLOCK 64  | #05-55* |
| BLOCK 66  | #05-72* |
| BLOCK 68  | #05-83  |
|           |         |

\* MIRROR UNIT

\*\* AREA IS INCLUSIVE OF STRATA VOID —

AREA ABOVE LIVING AS PER DOTTED LINE

- 1 PES/ Balcony shall not be enclosed.
  Only URA approved balcony screens are to be used. For an illustration of the approved balcony screen please refer to Appendix A in this brochure.