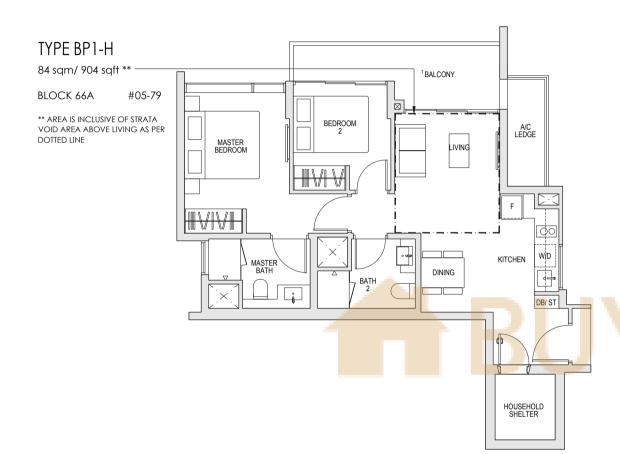

#### TYPE BP3

74 sqm/ 797 sqft

#02-74 TO #04-74 BLOCK 66A

-W/D- F DB/ KITCHEN A/C LEDGE DINING MASTER BEDROOM BEDROOM <sup>1</sup>BALCONY

TYPE BP4-P

79 sqm/ 850 sqft

BLOCK 62A #01-45 BLOCK 64 #01-54