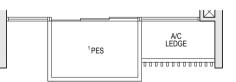

#01-15\*

#01-16

#01-23\* #01-24

TYPE B1-P 60 sqm/ 646 sqft

BLOCK 50A

BLOCK 52

\* MIRROR UNIT

KEY PLAN