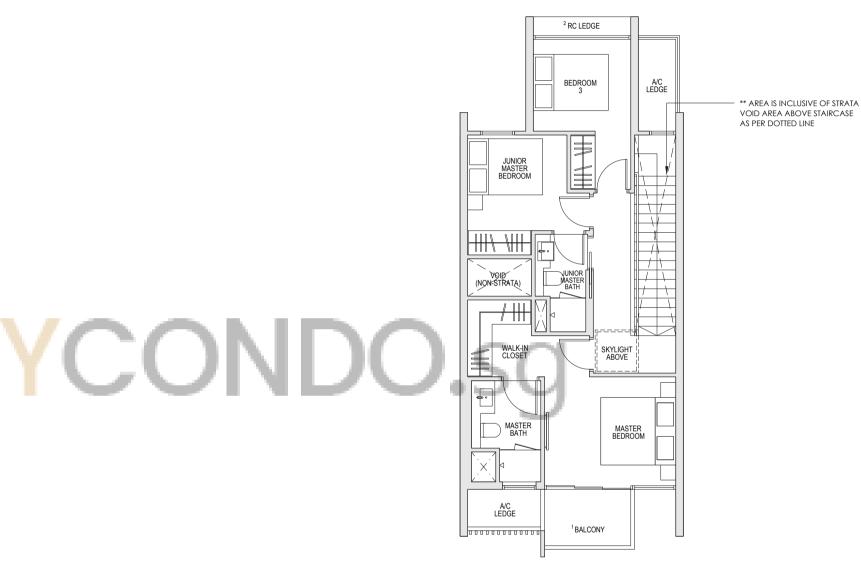

\*\* AREA IS INCLUSIVE OF STRATA
VOID AREA ABOVE STAIRCASE
AS PER DOTTED LINE

\*\*BEDROOM

PITCHED ROOF

RS 98.0FE)

BATH 4

WALKIN

BEDROOM

BEDROOM

WASTER

BEDROOM

BEDROOM

BEDROOM

WALKIN

CLOSET

FIRST BATH HOOF

LOWER STOREY PLAN