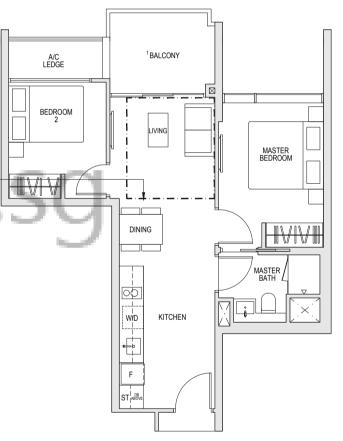

#### TYPE B2 60 sqm/ 646 sqft A/C LEDGE <sup>1</sup>BALCONY BLOCK 50A #02-19\* TO #04-19\* <sup>2</sup> RC LEDGE (2ND STOREY ONLY) BLOCK 52 #02-20 TO #04-20 BLOCK 62 #02-37\* TO #04-37\* BLOCK 62A #02-46\* TO #04-46\* BEDROOM 2 BLOCK 64 #02-55\* TO #04-55\*

\* MIRROR UNIT

BLOCK 66

BLOCK 68

#02-72\* TO #04-72\*

#02-83 TO #04-83

68 sqm/ 732 sqft \*\*

| BLOCK 50A | #05-19* |
|-----------|---------|
| BLOCK 52  | #05-20  |
| BLOCK 62  | #05-37* |
| BLOCK 62A | #05-46* |
| BLOCK 64  | #05-55* |
| BLOCK 66  | #05-72* |
| BLOCK 68  | #05-83  |
|           |         |

\* MIRROR UNIT

\*\* AREA IS INCLUSIVE OF STRATA VOID —

AREA ABOVE LIVING AS PER DOTTED LINE

- 1 PES/ Balcony shall not be enclosed.
  Only URA approved balcony screens are to be used. For an illustration of the approved balcony screen please refer to Appendix A in this brochure.