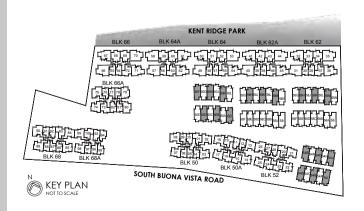

Areas include A/C ledge, balcony, PES, strata void and private carpark (where applicable). Orientations and facings will differ depending on the unit you are purchasing. Please refer to the key plan. Plans are not drawn to scale and subject to change as may be required or approved by the relevant authorities. All areas are estimates and are subject to final survey.