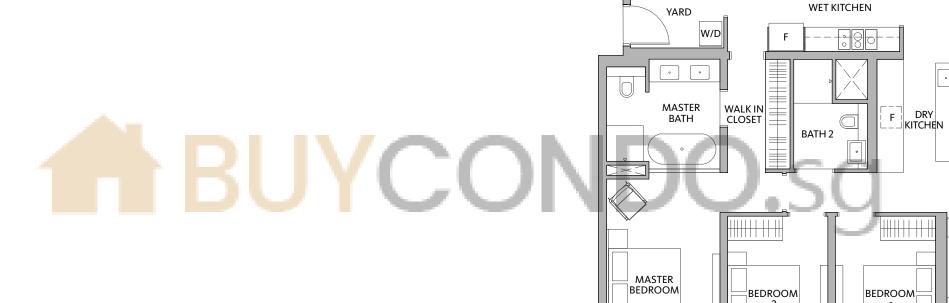

# 3 BEDROOM

140 sqm / 1507 sqft

TYPE C3

TYPE C3(h)

#36-13 (High Ceiling) #02-13 to #35-13

#### LEGEND:

DB - Distribution Board W/D - Washing Machine and Dryer

ST - Storage F – Fridge

AC Ledge – Air Conditioner Ledge

Wall not allowed to be hacked or altered (including by way of drilling) (Refer to the clause pertaining to PPVC in the S&P documents) Void Space (Non-strata)

Area includes air conditioner (A/C) ledge, balcony and strata void area where applicable. The above plans are subject to change as may be approved by the relevant authorities. All floor plans are approximate measurements only and are subject to government re-survey. The balcony shall not be enclosed unless with the approved balcony screen. The installation and cost of the screen shall be borne by the purchaser. For an illustration of the approved balcony screen, please refer to the diagram annexed hereto as 'Annexure A'.

TYPE C3(h) TYPE C3 #36-13 (High Ceiling) #02-13 to #35-13

20 PREMIUM COLLECTION PRIVÉ-3 & 4 BEDROOM WITH PRIVATE LIFT21