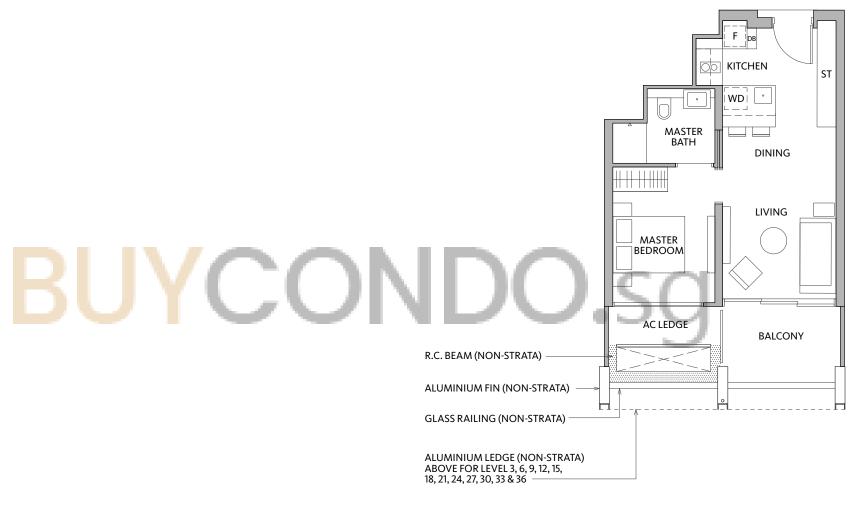

## 1 BEDROOM

52 sqm / 560 sqft

TYPE A1-1

#02-09 to #35-09

TYPE A1-1(h)

#36-09 (High Ceiling)

1 BEDROOM

52 sqm / 560 sqft

TYPE A1-2

#02-03 to #35-03

TYPE A1-2(h)

#36-03 (High Ceiling)

Area includes air conditioner (A/C) ledge, balcony and strata void area where applicable. The above plans are subject to change as may be approved by the relevant authorities. All floor plans are approximate measurements only and are subject to government re-survey. The balcony shall not be enclosed unless with the approved balcony screen. The installation and cost of the screen shall be borne by the purchaser. For an illustration of the approved balcony screen, please refer to the diagram annexed hereto as 'Annexure A'.

DB - Distribution Board
WD - Washer cum Dryer
ST - Storage
F - Fridge
AC Ledge - Air Conditioner Ledge

Wall not allowed to be hacked or altered (including by way of drilling)
(Refer to the clause pertaining to PPVC in the S&P documents)

Void Space (Non-strata)

Rainwater Downpipe Shaft Space

18 PREMIUM COLLECTION PRIVÉ-3 & 4 BEDROOM WITH PRIVATE LIFT19