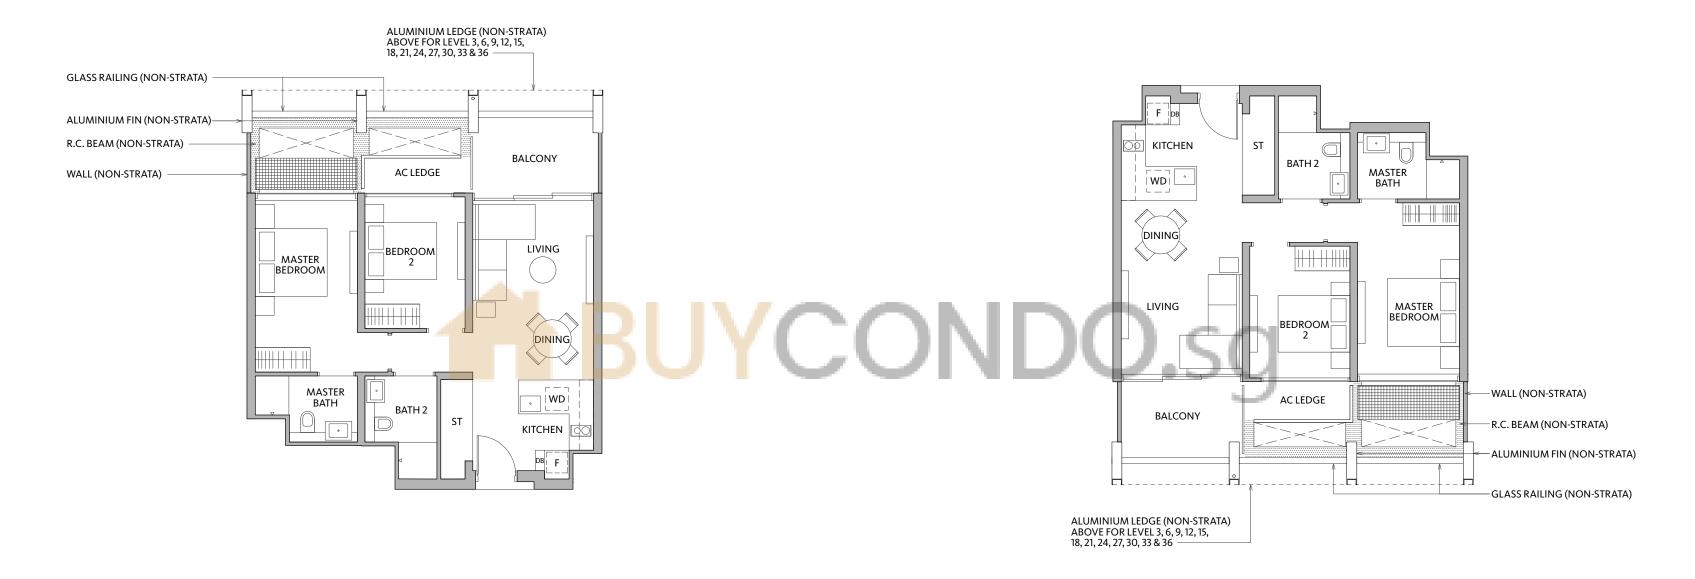

# 3 BEDROOM

159 sqm / 1711 sqft

TYPE C4

TYPE C4(h)

#02-07 to #35-07

#36-07 (High Ceiling)

#### LEGEND:

DB - Distribution Board W/D - Washing Machine and Dryer

ST - Storage F – Fridge

AC Ledge – Air Conditioner Ledge

R.C. Beam - Reinforced Concrete Beam

Wall not allowed to be hacked or altered (including by way of drilling) (Refer to the clause pertaining to PPVC in the S&P documents)

Void Space (Non-strata)

Maintenance Mesh (Non-strata)

Area includes air conditioner (A/C) ledge, balcony and strata void area where applicable. The above plans are subject to change as may be approved by the relevant authorities. All floor plans are approximate measurements only and are subject to government re-survey. The balcony shall not be enclosed unless with the approved balcony screen. The installation and cost of the screen shall be borne by the purchaser. For an illustration of the approved balcony screen, please refer to the diagram annexed hereto as 'Annexure A'.

TYPE C4(h) TYPE C4 #36-07 (High Ceiling) #02-07 to #35-07

22 PREMIUM COLLECTION PRIVÉ-3 & 4 BEDROOM WITH PRIVATE LIFT23