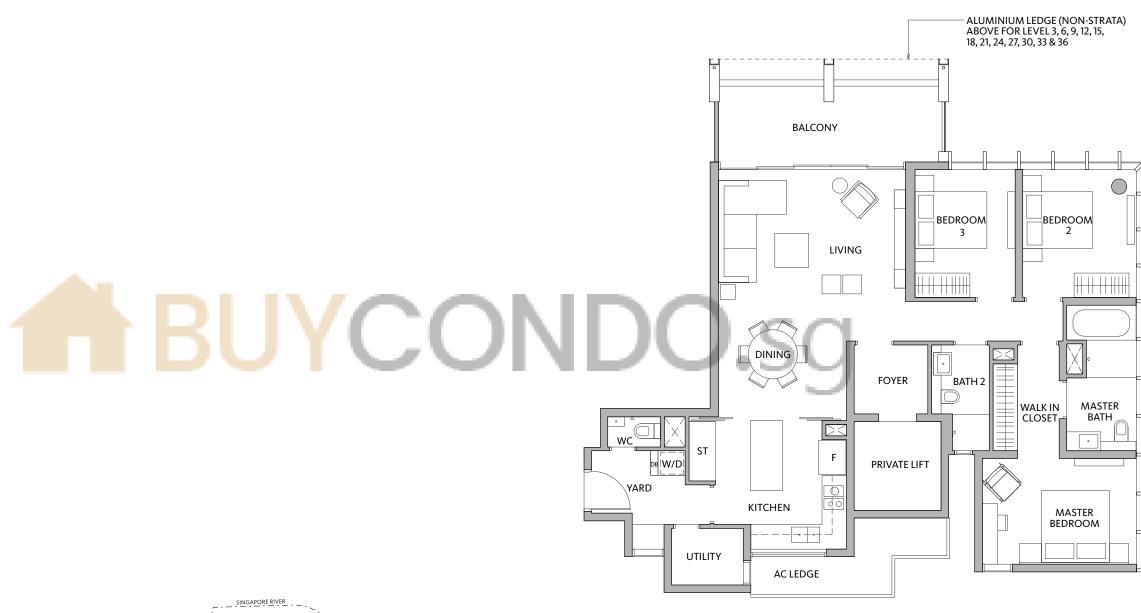

## 4 BEDROOM

186 sqm / 2002 sqft

TYPE D1

TYPE D1(h)

#02-08 to #35-08

#36-08 (High Ceiling)

**BALCONY** 

ALUMINIUM LEDGE (NON-STRATA)

ABOVE FOR LEVEL 3, 6, 9, 12, 15,

18, 21, 24, 27, 30, 33 & 36

TYPE D1(h) TYPE D1 #36-08 (High Ceiling) #02-08 to #35-08

UTILITY

PRIVATE LIFT

FOYER

AC LEDGE

BATH 3

DINING

LIVING

R.C. BEAM (NON-STRATA)

ALUMINIUM FIN (NON-STRATA)

GLASS RAILING (NON-STRATA)

BEDROOM

4

BALCONY