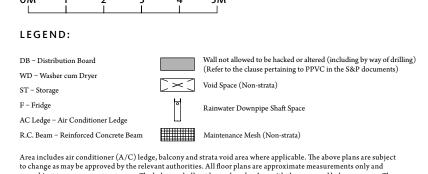

DB - Distribution Board
WD - Washer cum Dryer
ST - Storage
F - Fridge
AC Ledge - Air Conditioner Ledge

Wall not allowed to be hacked or altered (including by way of drilling)
(Refer to the clause pertaining to PPVC in the S&P documents)

Void Space (Non-strata)

Rainwater Downpipe Shaft Space

18 PREMIUM COLLECTION PRIVÉ-3 & 4 BEDROOM WITH PRIVATE LIFT19