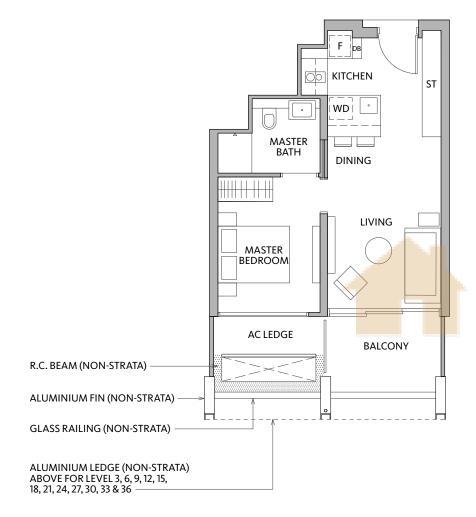

## 1 BEDROOM

52 sqm / 560 sqft

TYPE A1-1

#02-09 to #35-09

TYPE A1-1(h)

#36-09 (High Ceiling)

1 BEDROOM

52 sqm / 560 sqft

TYPE A1-2

#02-03 to #35-03

TYPE A1-2(h)

#36-03 (High Ceiling)

Area includes air conditioner (A/C) ledge, balcony and strata void area where applicable. The above plans are subject to change as may be approved by the relevant authorities. All floor plans are approximate measurements only and are subject to government re-survey. The balcony shall not be enclosed unless with the approved balcony screen. The installation and cost of the screen shall be borne by the purchaser. For an illustration of the approved balcony screen, please refer to the diagram annexed hereto as 'Annexure A'.

DB - Distribution Board
WD - Washer cum Dryer
ST - Storage
F - Fridge
AC Ledge - Air Conditioner Ledge

Wall not allowed to be hacked or altered (including by way of drilling)
(Refer to the clause pertaining to PPVC in the S&P documents)

Void Space (Non-strata)

Rainwater Downpipe Shaft Space

18 PREMIUM COLLECTION PRIVÉ-3 & 4 BEDROOM WITH PRIVATE LIFT19