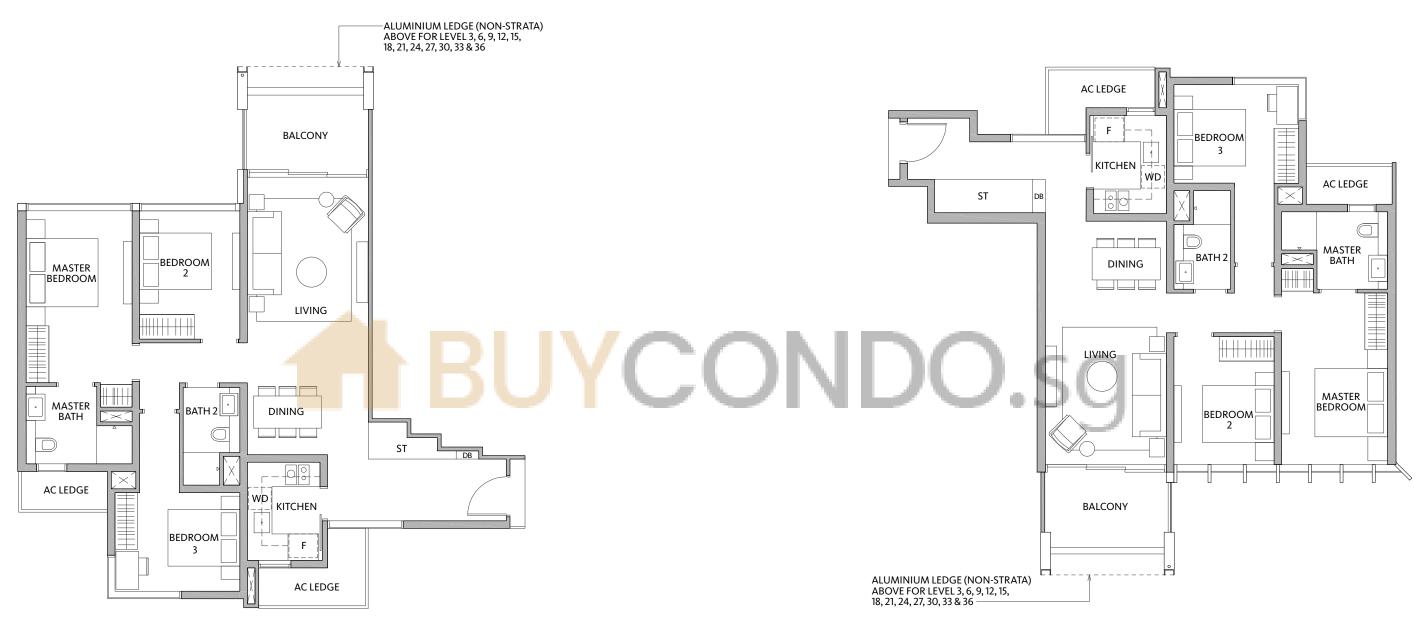

## 4 BEDROOM

186 sqm / 2002 sqft

TYPE D1

TYPE D1(h)

#02-08 to #35-08

#36-08 (High Ceiling)

**BALCONY** 

ALUMINIUM LEDGE (NON-STRATA)

ABOVE FOR LEVEL 3, 6, 9, 12, 15,

18, 21, 24, 27, 30, 33 & 36

TYPE D1(h) TYPE D1 #36-08 (High Ceiling) #02-08 to #35-08

UTILITY

PRIVATE LIFT

FOYER

AC LEDGE

BATH 3

DINING

LIVING

R.C. BEAM (NON-STRATA)

ALUMINIUM FIN (NON-STRATA)

GLASS RAILING (NON-STRATA)

BEDROOM

4

BALCONY