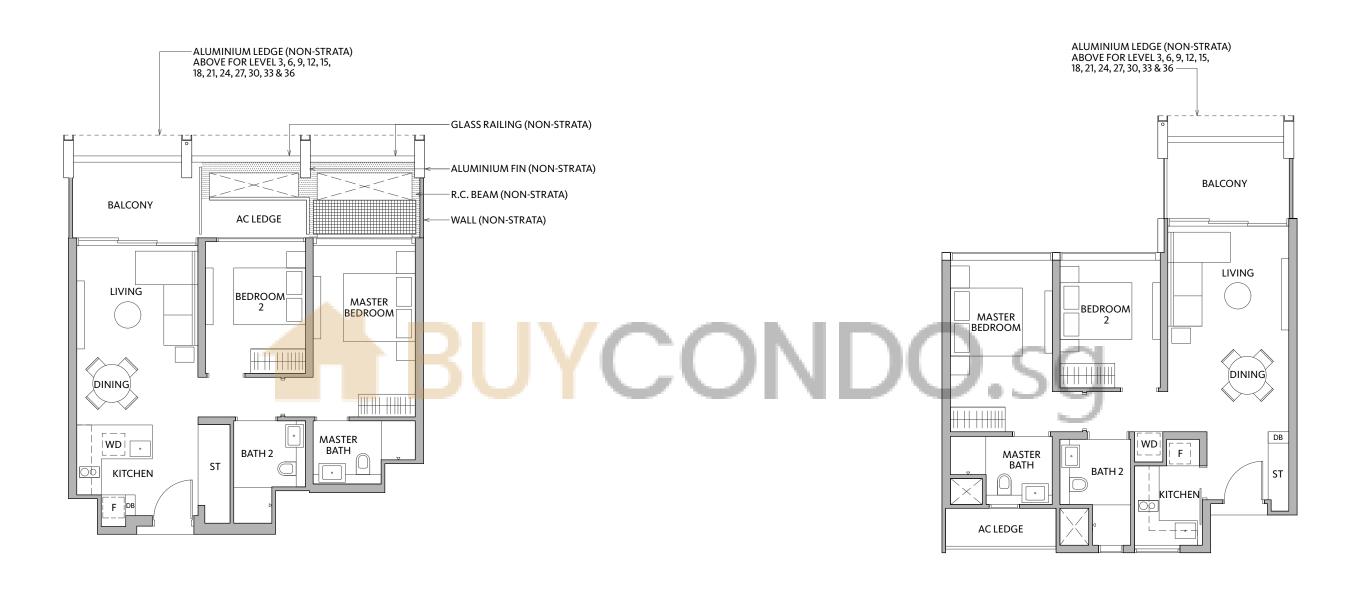

## 4 BEDROOM

186 sqm / 2002 sqft

TYPE D1

TYPE D1(h)

#02-08 to #35-08

#36-08 (High Ceiling)

**BALCONY** 

ALUMINIUM LEDGE (NON-STRATA)

ABOVE FOR LEVEL 3, 6, 9, 12, 15,

18, 21, 24, 27, 30, 33 & 36

TYPE D1(h) TYPE D1 #36-08 (High Ceiling) #02-08 to #35-08

UTILITY

PRIVATE LIFT

FOYER

AC LEDGE

BATH 3

DINING

LIVING

R.C. BEAM (NON-STRATA)

ALUMINIUM FIN (NON-STRATA)

GLASS RAILING (NON-STRATA)

BEDROOM

4

BALCONY