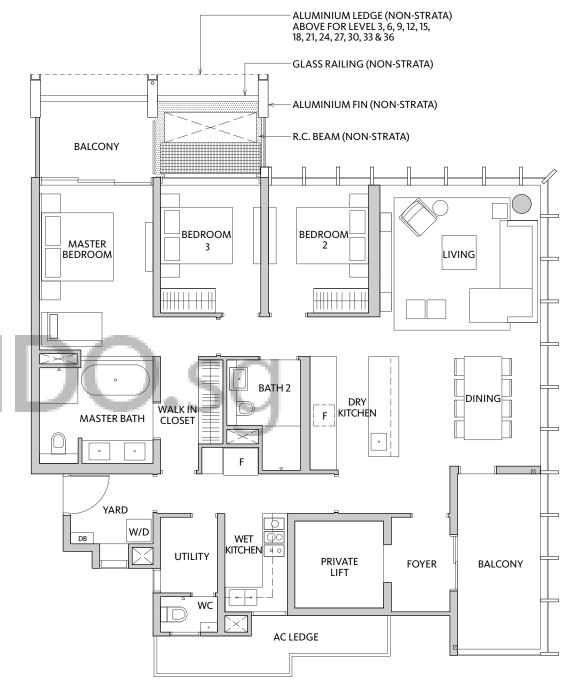

## 4 BEDROOM

186 sqm / 2002 sqft

TYPE D1

TYPE D1(h)

#02-08 to #35-08

#36-08 (High Ceiling)

**BALCONY** 

ALUMINIUM LEDGE (NON-STRATA)

ABOVE FOR LEVEL 3, 6, 9, 12, 15,

18, 21, 24, 27, 30, 33 & 36

#### LEGEND:

DB - Distribution Board W/D - Washing Machine and Dryer

ST - Storage

F – Fridge

AC Ledge – Air Conditioner Ledge

R.C. Beam - Reinforced Concrete Beam

Maintenance Mesh (Non-strata)

Void Space (Non-strata)

Wall not allowed to be hacked or altered (including by way of drilling)

(Refer to the clause pertaining to PPVC in the S&P documents)

Area includes air conditioner (A/C) ledge, balcony and strata void area where applicable. The above plans are subject to change as may be approved by the relevant authorities. All floor plans are approximate measurements only and are subject to government re-survey. The balcony shall not be enclosed unless with the approved balcony screen. The installation and cost of the screen shall be borne by the purchaser. For an illustration of the approved balcony screen, please refer to the diagram annexed hereto as 'Annexure A'.

TYPE D1(h) TYPE D1 #36-08 (High Ceiling) #02-08 to #35-08

UTILITY

PRIVATE LIFT

FOYER

AC LEDGE

BATH 3

DINING

LIVING

R.C. BEAM (NON-STRATA)

ALUMINIUM FIN (NON-STRATA)

GLASS RAILING (NON-STRATA)

BEDROOM

4

BALCONY