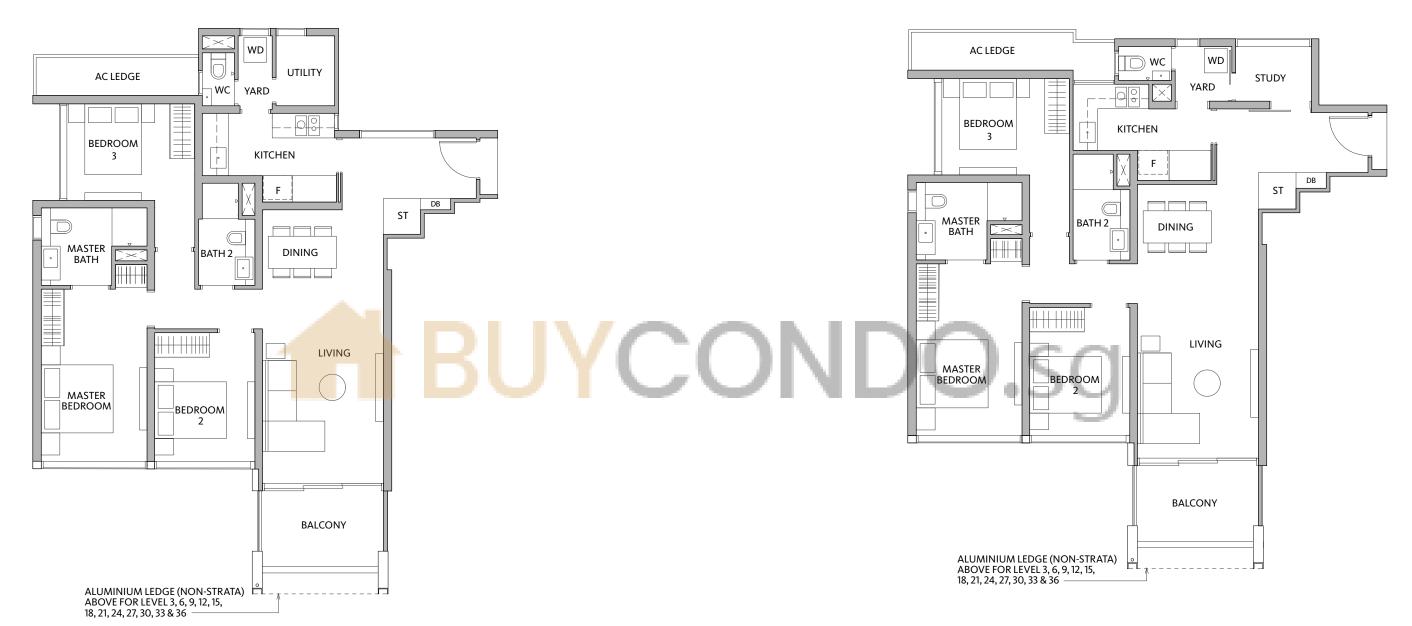

## 4 BEDROOM

186 sqm / 2002 sqft

TYPE D1

TYPE D1(h)

#02-08 to #35-08

#36-08 (High Ceiling)

**BALCONY** 

ALUMINIUM LEDGE (NON-STRATA)

TYPE D1(h) TYPE D1 #36-08 (High Ceiling) #02-08 to #35-08

UTILITY

PRIVATE LIFT

FOYER

AC LEDGE

BATH 3

DINING

LIVING

R.C. BEAM (NON-STRATA)

ALUMINIUM FIN (NON-STRATA)

GLASS RAILING (NON-STRATA)

BEDROOM

4

BALCONY