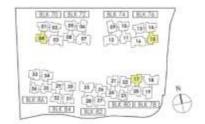

#### **TYPE B2-2 / B2-R**

#16-06\*

#16-09

#16-19

#04-06\*, #07-06\* #10-06\*, #13-05\*

#04-09, #07-09 #10-09, #13-09

#04-19, #07-19 #10-19, #13-19

> **16TH STOREY** (BUK 76) (BUK 72) (BUK 74) (BUK 76) A [BLK.70] [BLK.72] [BLK.74] [BLK.74] P