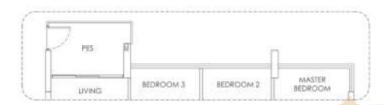

## **3 BEDROOM** 88 SQM / 947 SQFT

## **3 BEDROOM** 88 SQM / 947 SQFT

DB

### LEGEND:

F - Fridge DB - Distribution Board WC - Water Closet A/C - Aircon PES - Private Enclosed Space \* - Mirror Units

Area includes A/C ledge, balcony, PES and Void (where applicable). Orientation and facings will differ depending on the unit you are purchasing (please refer to key plan). All plans are not to scale and subject to changes as may be required by relevant authorities. All appliances and furniture shown in the plan are for illustration purpose only and not representation of fact. All floor areas are estimated and subjected to final survey.