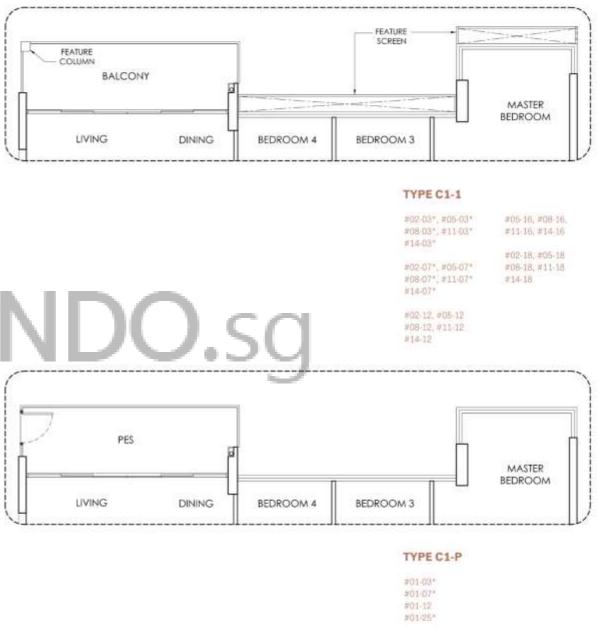

### **4 BEDROOM** 129 SQM / 1389 SQFT

| #03-03*, #06-03* | #03-16, #06-16   |
|------------------|------------------|
| #09-03*, #12-03* | #09-16, #12-16   |
| #15-03*          | #15-16           |
| #03-07*, #06-07* | #03-18, #08-18   |
| #09-07*, #12-07* | #09-18, #12-18   |
| #15-07*          | #15-18           |
| #03-12, #06-12   | #03.25*, #06.25* |
| #09-12, #12-12   | #09.25*, #12.25* |
| #15-12           | #15.25*          |

#### LEGEND:

F - Fridge DB - Distribution Board WC - Water Closet A/C - Aircon PES - Private Enclosed Space \* - Mirror Units

Area includes A/C ledge, balcony, PES and Void (where applicable). Orientation and facings will differ depending on the unit you are purchasing (please refer to key plan). All plans are not to scale and subject to changes as may be required by relevant authorities. All appliances and furniture shown in the plan are for illustration purpose only and not representation of fact. All floor areas are estimated and subjected to final survey.

4 Bedroom