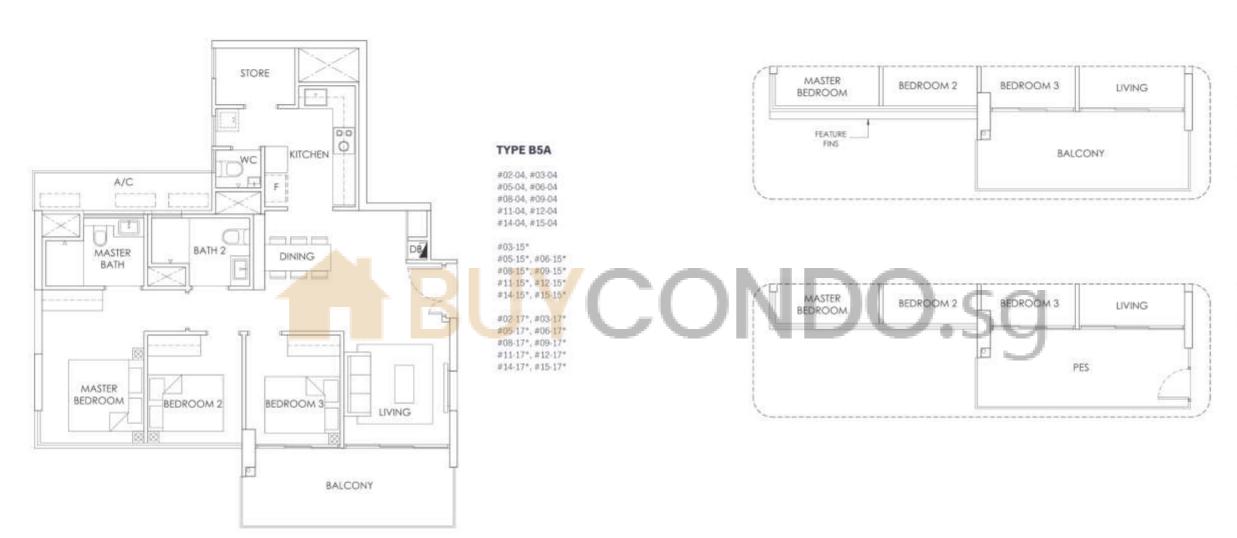

#04-04, #07-04 #10-04, #13-04

#04-15°, #07-15\* #10-15\*, #13-15\*

#04-17\*, #07-17\* #10-17\*, #13-17\*

#### TYPE B5A-P

#01-04 #01-17\*