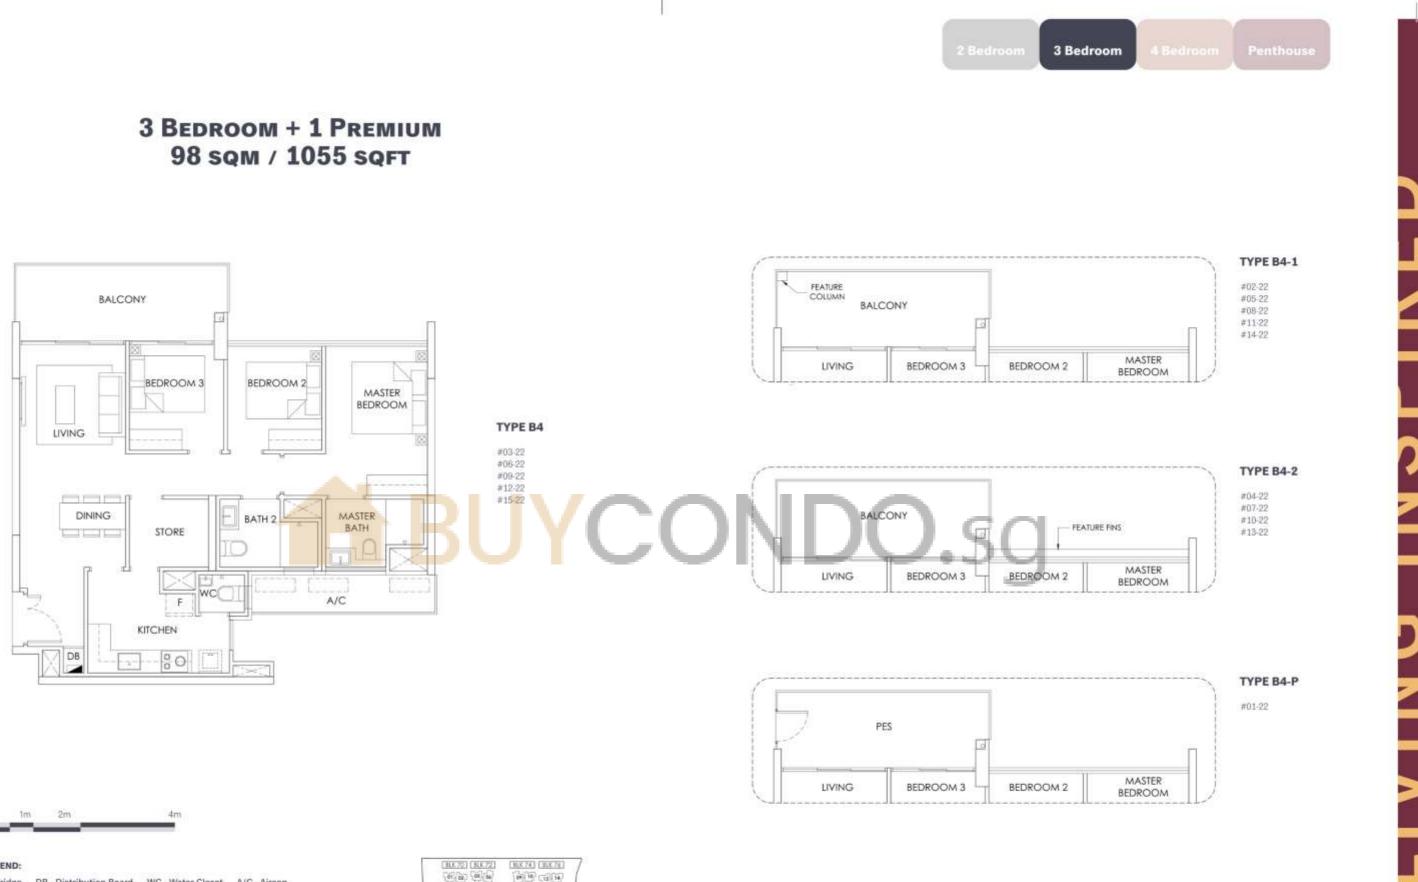

### 3 BEDROOM + 1 PREMIUM 98 SQM / 1055 SQFT

(BK70) (BK72) (BK74) (BK74)

A

#02-28\*, #05-28\* #08-28\*, #11-28\* #14-28\*

#02-33, #05-33 #08-33, #11-33 #14-33

#04-28\*, #07-28\* #10-28\*, #13-28\*

#04-33, #07-33 #10-33, #13-33

#15-28\*

#### **TYPE B4A-P**

#01-28\* #01-33