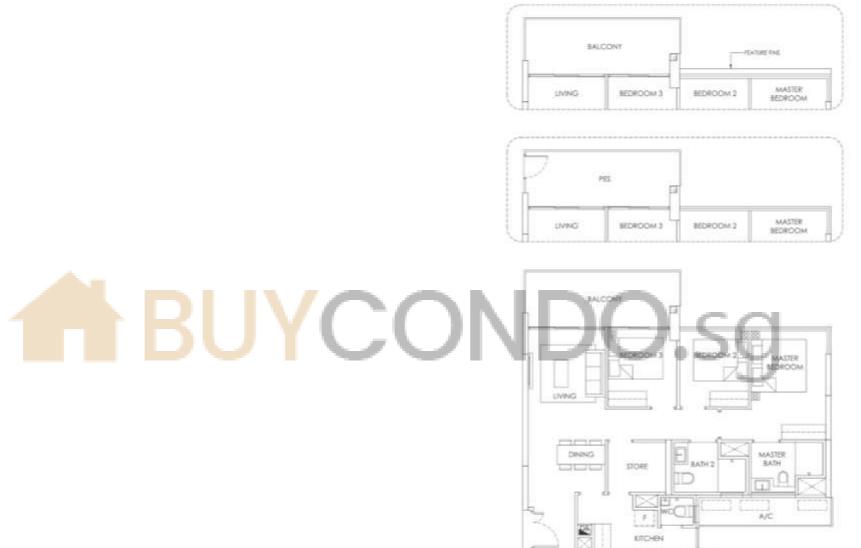

### 3 BEDROOM + 1 PREMIUM 98 SQM / 1055 SQFT

(BK70) (BK72) (BK74) (BK74)

A

### 3 BEDROOM + 1 PREMIUM 98 SQM / 1055 SQFT

Ð

Area includes A/C ledge, balcony, PES and Void (where applicable). Orientation and facings will differ depending on the unit you are purchasing (please refer to key plan). All plans are not to scale and subject to changes as may be required by relevant authorities. All appliances and furniture shown in the plan are for illustration purpose only and not representation of fact. All floor areas are estimated and subjected to final survey. 4 Bedroom