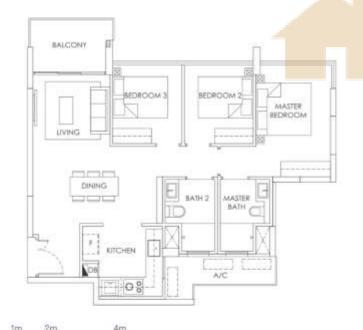

## **3 BEDROOM** 88 SQM / 947 SQFT

## **3 BEDROOM** 88 SQM / 947 SQFT

DB

### LEGEND:

F - Fridge DB - Distribution Board WC - Water Closet A/C - Aircon PES - Private Enclosed Space \* - Mirror Units

Area includes A/C ledge, balcony, PES and Void (where applicable). Orientation and facings will differ depending on the unit you are purchasing (please refer to key plan). All plans are not to scale and subject to changes as may be required by relevant authorities. All appliances and furniture shown in the plan are for illustration purpose only and not representation of fact. All floor areas are estimated and subjected to final survey.