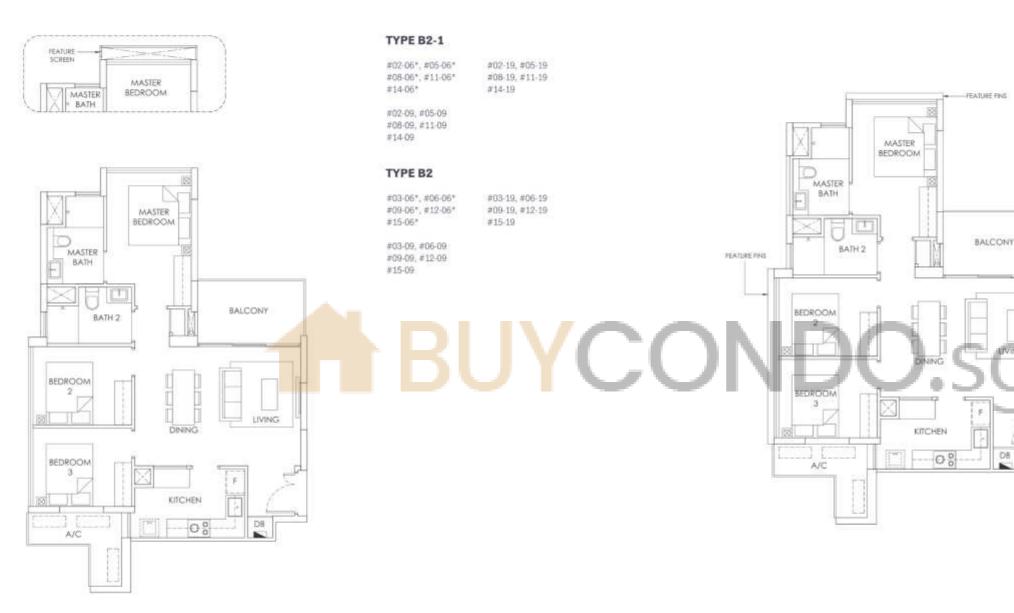

#### **TYPE B2-2 / B2-R**

#16-06\*

#16-09

#16-19

#04-06\*, #07-06\* #10-06\*, #13-05\*

#04-09, #07-09 #10-09, #13-09

#04-19, #07-19 #10-19, #13-19

> **16TH STOREY** (BUK 76) (BUK 72) (BUK 74) (BUK 76) A [BLK.70] [BLK.72] [BLK.74] [BLK.74] P