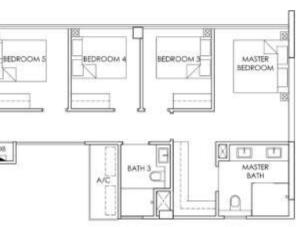

### **4 BEDROOM** 129 SQM / 1389 SQFT

| #03-03*, #06-03* | #03-16, #06-16   |
|------------------|------------------|
| #09-03*, #12-03* | #09-16, #12-16   |
| #15-03*          | #15-16           |
| #03-07*, #06-07* | #03-18, #08-18   |
| #09-07*, #12-07* | #09-18, #12-18   |
| #15-07*          | #15-18           |
| #03-12, #06-12   | #03.25*, #06.25* |
| #09-12, #12-12   | #09.25*, #12.25* |
| #15-12           | #15.25*          |

### **4 BEDROOM** 129 SQM / 1389 SQFT

TYPE C1-2

#02-25\*, #05-25\* #08-25", #11-25\* #14-25\*