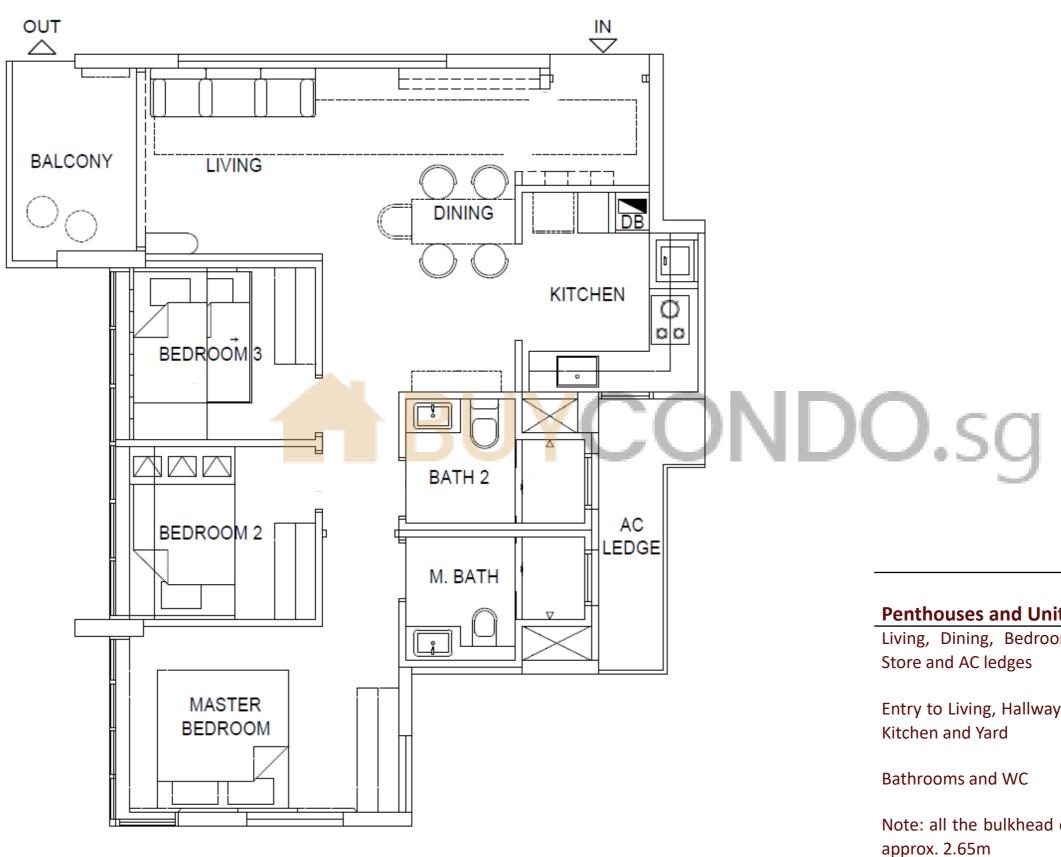

# **16<sup>TH</sup> STOREY** UNIT TYPE B1-R

### Penthouses and Unit Type B1-R, B2-R, B4A-R, B5-R

Living, Dining, Bedrooms, Balcony, : Approx. 3.10m

Entry to Living, Hallway to Bedrooms, : Approx. 2.65m

: Approx. 2.40m

Note: all the bulkhead ceiling height at designated area is