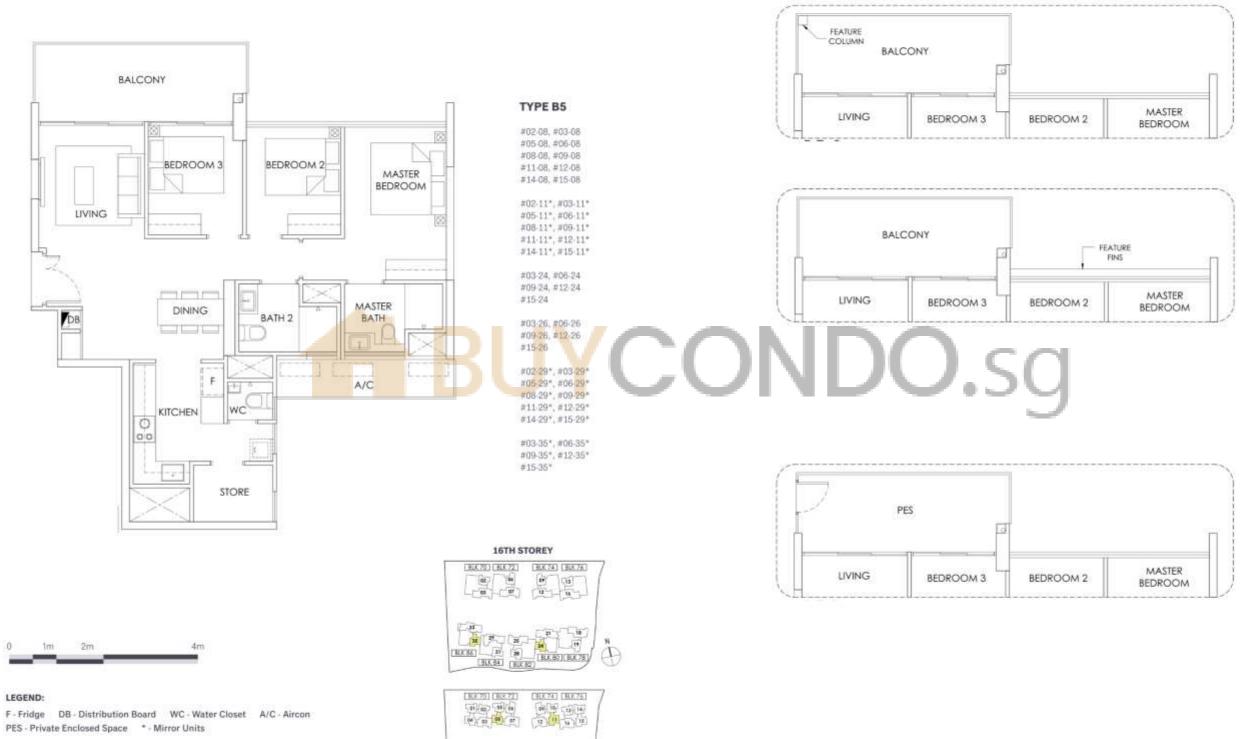

#02-28\*, #05-28\* #08-28\*, #11-28\* #14-28\*

#02-33, #05-33 #08-33, #11-33 #14-33

#04-28\*, #07-28\* #10-28\*, #13-28\*

#04-33, #07-33 #10-33, #13-33

#15-28\*

#### **TYPE B4A-P**

#01-28\* #01-33

### LEGEND:

F - Fridge DB - Distribution Board WC - Water Closet A/C - Aircon PES - Private Enclosed Space \* - Mirror Units

Area includes A/C ledge, balcony, PES and Void (where applicable). Orientation and facings will differ depending on the unit you are purchasing (please refer to key plan). All plans are not to scale and subject to changes as may be required by relevant authorities. All appliances and furniture shown in the plan are for illustration purpose only and not representation of fact. All floor areas are estimated and subject to final survey.