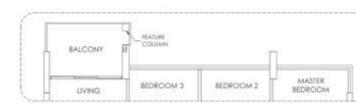

# 16<sup>TH</sup> STOREY UNIT TYPE B5-R

### Penthouses and Unit Type B1-R, B2-R, B4A-R, B5-R

Living, Dining, Bedrooms, Balcony, : Approx. 3.10m

Entry to Living, Hallway to Bedrooms, : Approx. 2.65m

: Approx. 2.40m

Note: all the bulkhead ceiling height at designated area is