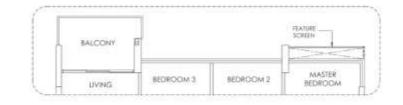

# **16<sup>TH</sup> STOREY** UNIT TYPE B1-R

### Penthouses and Unit Type B1-R, B2-R, B4A-R, B5-R

Living, Dining, Bedrooms, Balcony, : Approx. 3.10m

Entry to Living, Hallway to Bedrooms, : Approx. 2.65m

: Approx. 2.40m

Note: all the bulkhead ceiling height at designated area is