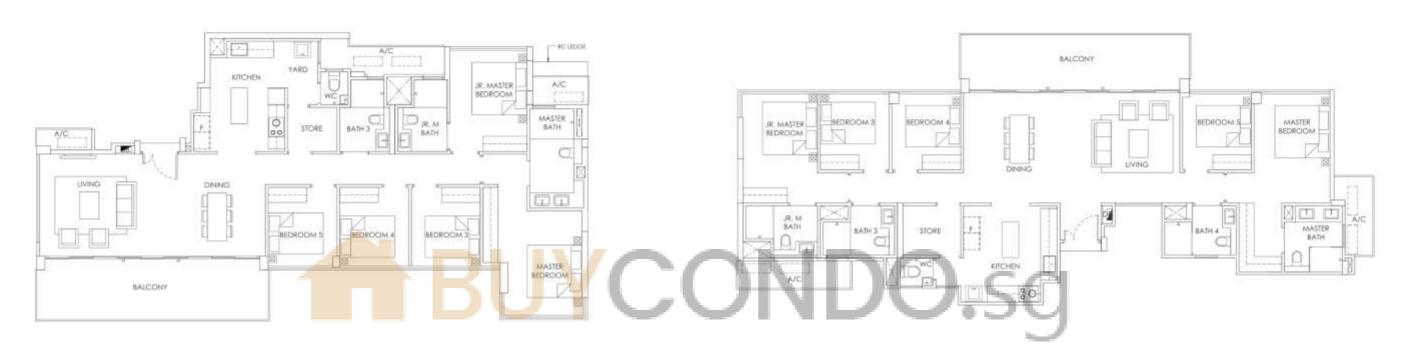

152

4 Bedroom

Penthouse

#02-30, #05-30 #08-30, #11-30 #14-30

TYPE B6-2

#04-30, #07-30 #10-30, #13-30

TYPE B6-P

#01-30

## **5 BEDROOM PENTHOUSE** 160 SQM / 1722 SQFT

### **5 BEDROOM PENTHOUSE** 160 SQM / 1722 SQFT