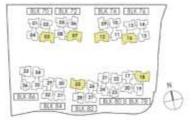

### TYPE A1-1

#04-23, #07-23 #10-23, #13-23

#04-36\*, #07-36\* #10-36\*, #13-36\*

### TYPE A1-P

#01-23 #01-36\*