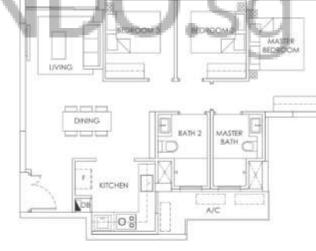

## **3 BEDROOM** 88 SQM / 947 SQFT

## **3 BEDROOM** 88 SQM / 947 SQFT

DB

### LEGEND:

F - Fridge DB - Distribution Board WC - Water Closet A/C - Aircon PES - Private Enclosed Space \* - Mirror Units

Area includes A/C ledge, balcony, PES and Void (where applicable). Orientation and facings will differ depending on the unit you are purchasing (please refer to key plan). All plans are not to scale and subject to changes as may be required by relevant authorities. All appliances and furniture shown in the plan are for illustration purpose only and not representation of fact. All floor areas are estimated and subjected to final survey.