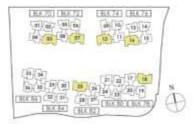

#### **TYPE B2-2 / B2-R**

#16-06\*

#16-09

#16-19

#04-06\*, #07-06\* #10-06\*, #13-05\*

#04-09, #07-09 #10-09, #13-09

#04-19, #07-19 #10-19, #13-19

> **16TH STOREY** (BUK 76) (BUK 72) (BUK 74) (BUK 76) A [BLK.70] [BLK.72] [BLK.74] [BLK.74] P