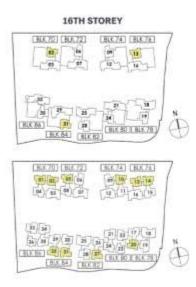

#### **TYPE B2-2 / B2-R**

#16-06\*

#16-09

#16-19

#04-06\*, #07-06\* #10-06\*, #13-05\*

#04-09, #07-09 #10-09, #13-09

#04-19, #07-19 #10-19, #13-19

> **16TH STOREY** (BUK 76) (BUK 72) (BUK 74) (BUK 76) A [BLK.70] [BLK.72] [BLK.74] [BLK.74] P