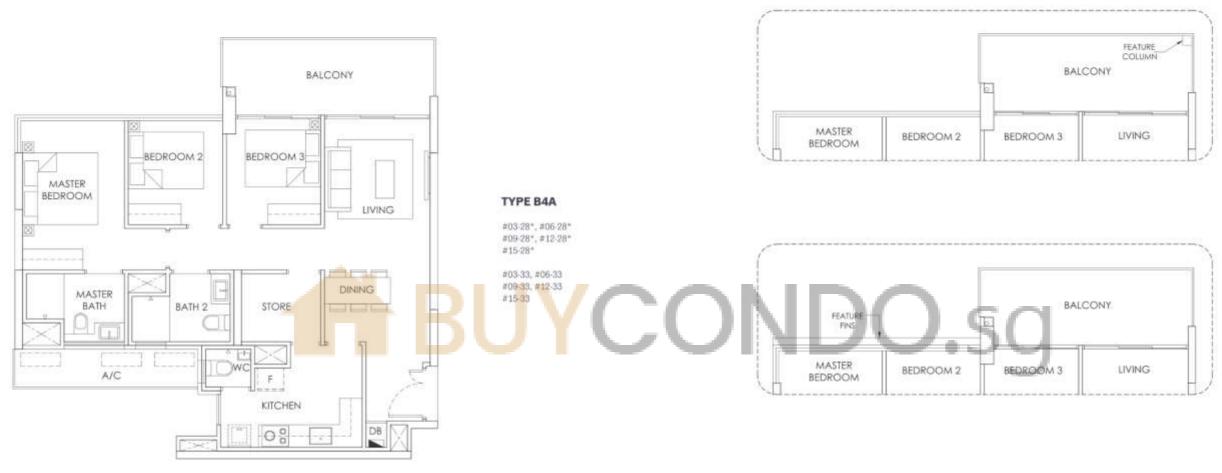

#02-28\*, #05-28\* #08-28\*, #11-28\* #14-28\*

#02-33, #05-33 #08-33, #11-33 #14-33

#04-28\*, #07-28\* #10-28\*, #13-28\*

#04-33, #07-33 #10-33, #13-33

#15-28\*

#### **TYPE B4A-P**

#01-28\* #01-33