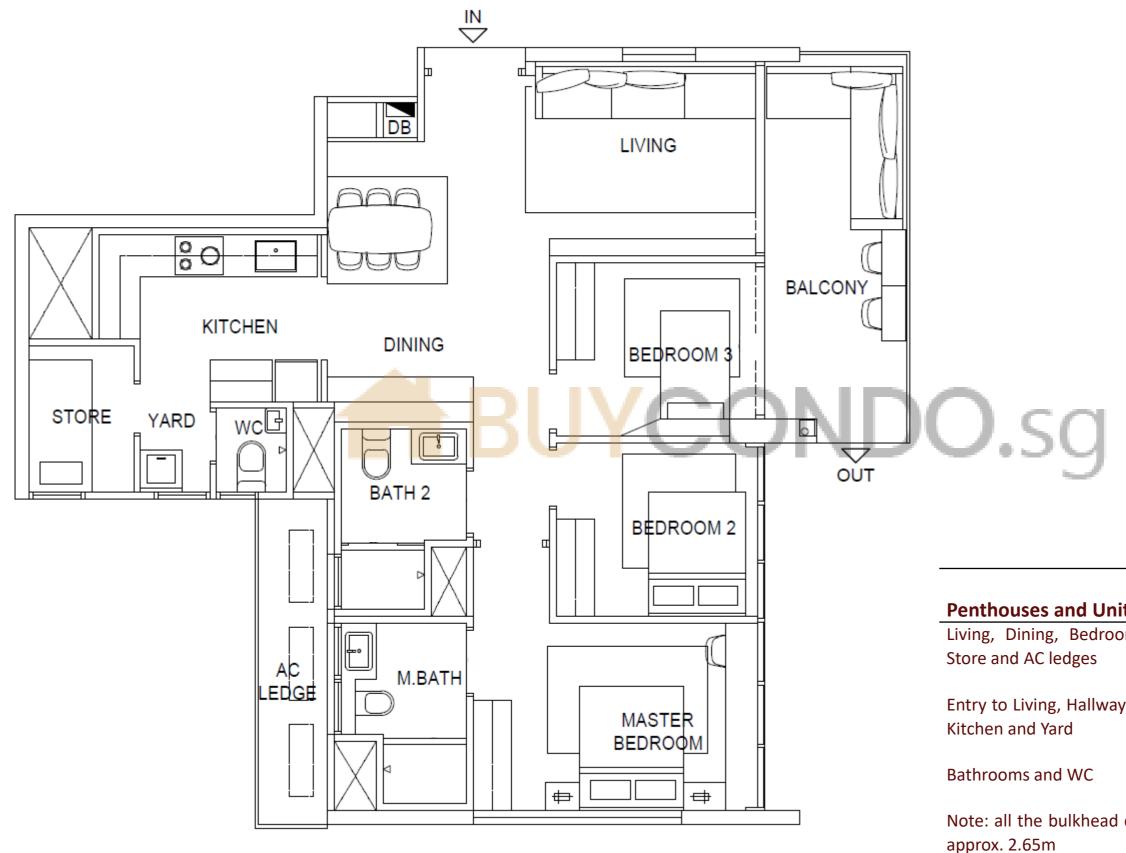

# 16<sup>TH</sup> STOREY UNIT TYPE B5-R

### Penthouses and Unit Type B1-R, B2-R, B4A-R, B5-R

Living, Dining, Bedrooms, Balcony, : Approx. 3.10m

Entry to Living, Hallway to Bedrooms, : Approx. 2.65m

: Approx. 2.40m

Note: all the bulkhead ceiling height at designated area is