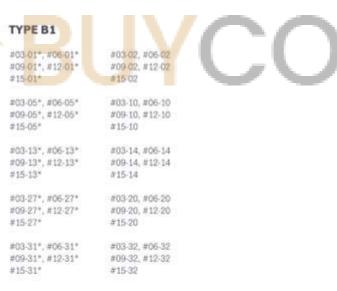

- 08

3 Bedroom

TYPE B3-1 #04-34, #07-34 #10-34, #13-34

#04-21\*, #07-21\* #10-21\*, #13-21\*

### TYPE B3-P

#01-21\* #01-34

### **TYPE B3**

| #02-34, #03-34 | #02-21*, #03-21 |
|----------------|-----------------|
| #05-34, #06-34 | #05-21", #06-21 |
| #08-34, #09-34 | #08-21*, #09-21 |
| #11-34, #12-34 | #11-21", #12-21 |
| #14-34, #15-34 | #14-21*, #15-21 |