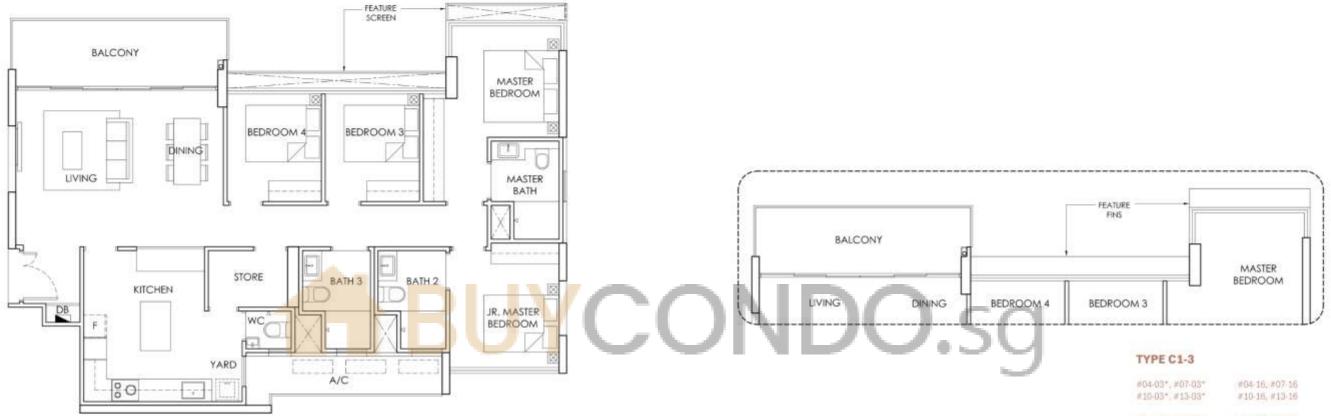

### **4 BEDROOM** 129 SQM / 1389 SQFT

| #03-03*, #06-03* | #03-16, #06-16   |
|------------------|------------------|
| #09-03*, #12-03* | #09-16, #12-16   |
| #15-03*          | #15-16           |
| #03-07*, #06-07* | #03-18, #08-18   |
| #09-07*, #12-07* | #09-18, #12-18   |
| #15-07*          | #15-18           |
| #03-12, #06-12   | #03.25*, #06.25* |
| #09-12, #12-12   | #09.25*, #12.25* |
| #15-12           | #15.25*          |

### **4 BEDROOM** 129 SQM / 1389 SQFT

TYPE C1-2

#02-25\*, #05-25\* #08-25", #11-25\* #14-25\*