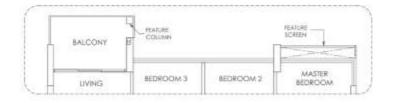

## **3 BEDROOM** 88 SQM / 947 SQFT

## **3 BEDROOM** 88 SQM / 947 SQFT

DB

### LEGEND:

F - Fridge DB - Distribution Board WC - Water Closet A/C - Aircon PES - Private Enclosed Space \* - Mirror Units

Area includes A/C ledge, balcony, PES and Void (where applicable). Orientation and facings will differ depending on the unit you are purchasing (please refer to key plan). All plans are not to scale and subject to changes as may be required by relevant authorities. All appliances and furniture shown in the plan are for illustration purpose only and not representation of fact. All floor areas are estimated and subjected to final survey.