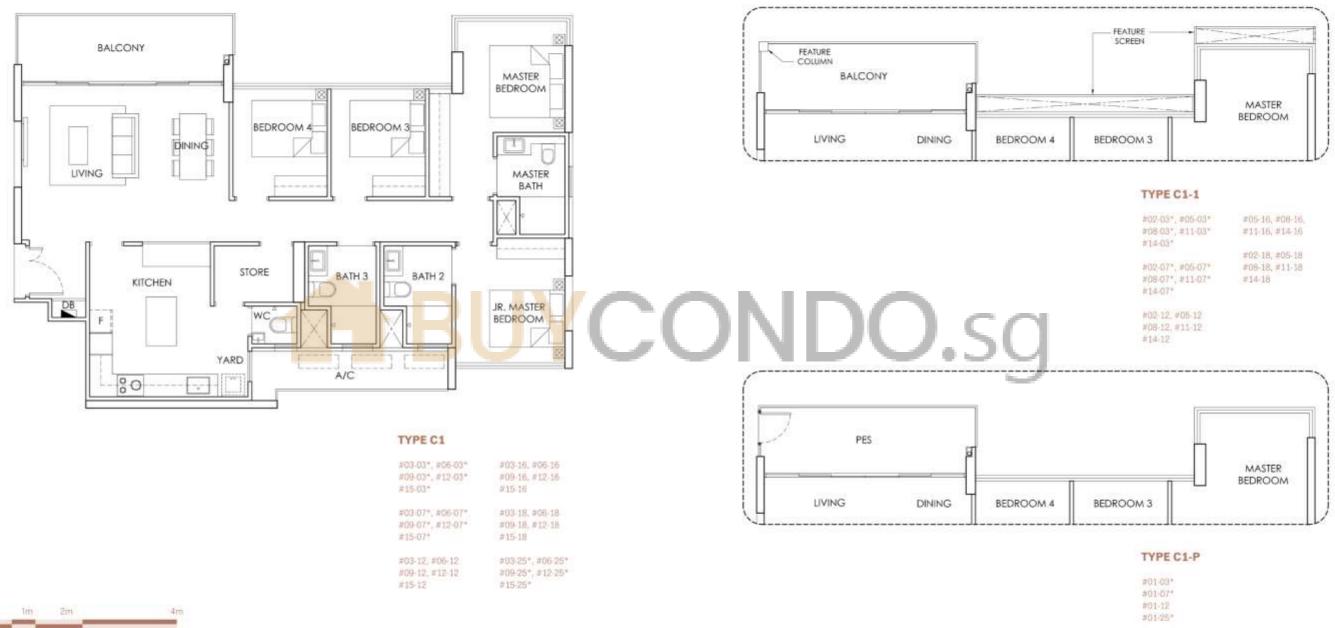

### **4 BEDROOM** 129 SQM / 1389 SQFT

| #03-03*, #06-03* | #03-16, #06-16   |
|------------------|------------------|
| #09-03*, #12-03* | #09-16, #12-16   |
| #15-03*          | #15-16           |
| #03-07*, #06-07* | #03-18, #08-18   |
| #09-07*, #12-07* | #09-18, #12-18   |
| #15-07*          | #15-18           |
| #03-12, #06-12   | #03.25*, #06.25* |
| #09-12, #12-12   | #09.25*, #12.25* |
| #15-12           | #15.25*          |

#### LEGEND:

F - Fridge DB - Distribution Board WC - Water Closet A/C - Aircon PES - Private Enclosed Space \* - Mirror Units

Area includes A/C ledge, balcony, PES and Void (where applicable). Orientation and facings will differ depending on the unit you are purchasing (please refer to key plan). All plans are not to scale and subject to changes as may be required by relevant authorities. All appliances and furniture shown in the plan are for illustration purpose only and not representation of fact. All floor areas are estimated and subjected to final survey.

4 Bedroom