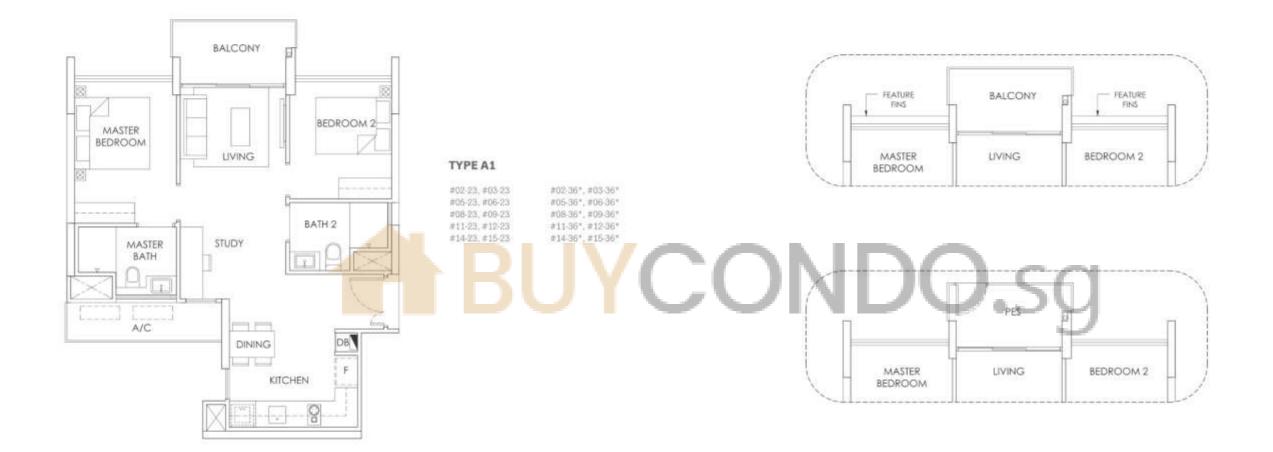

### TYPE A1-1

#04-23, #07-23 #10-23, #13-23

#04-36\*, #07-36\* #10-36\*, #13-36\*