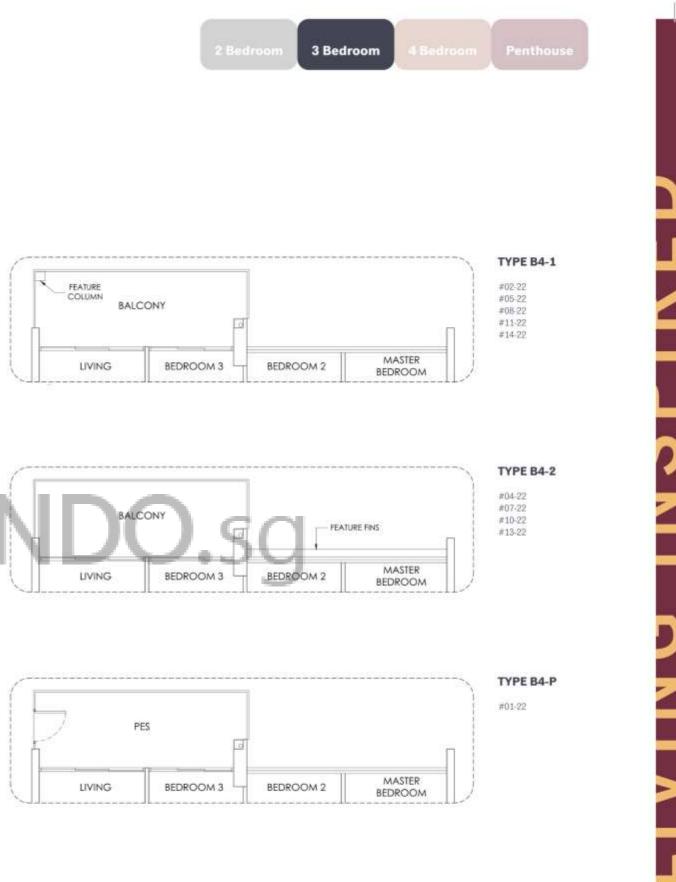

#02-28\*, #05-28\* #08-28\*, #11-28\* #14-28\*

#02-33, #05-33 #08-33, #11-33 #14-33

#04-28\*, #07-28\* #10-28\*, #13-28\*

#04-33, #07-33 #10-33, #13-33

#15-28\*

#### **TYPE B4A-P**

#01-28\* #01-33