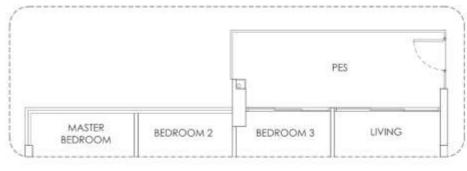

### Penthouses and Unit Type B1-R, B2-R, B4A-R, B5-R

Living, Dining, Bedrooms, Balcony, : Approx. 3.10m

Entry to Living, Hallway to Bedrooms, : Approx. 2.65m

: Approx. 2.40m

Note: all the bulkhead ceiling height at designated area is