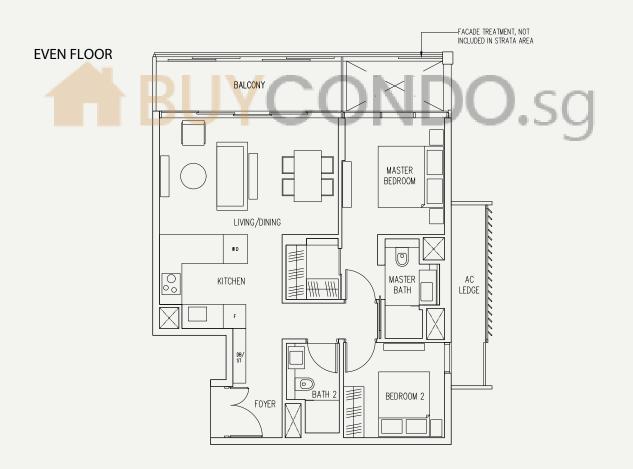

1m 2m

5m

01 02 03 04 05 06 N Key plan is not drawn to scale

DB/ST F KITCHEN WD MASTER BATH Ŧ 丰 00 LIVING/ DINING MASTER BEDROOM BALCONY AC LEDGE >>EVEN FLOOR FACADE TREATMENT, NOT INCLUDED IN STRATA AREA BALCONY AC LEDGE ODD FLOOR  $\sim$ - FACADE TREATMENT, NOT INCLUDED IN STRATA AREA 10m