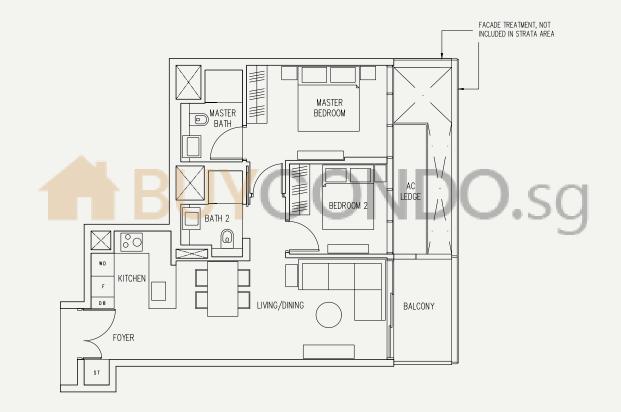

## 2-Bedroom

Type B2A

**75 sqm / 807 sq ft** #02-09 to #08-09, #09-09\*

0 1m 2m 5m 10m