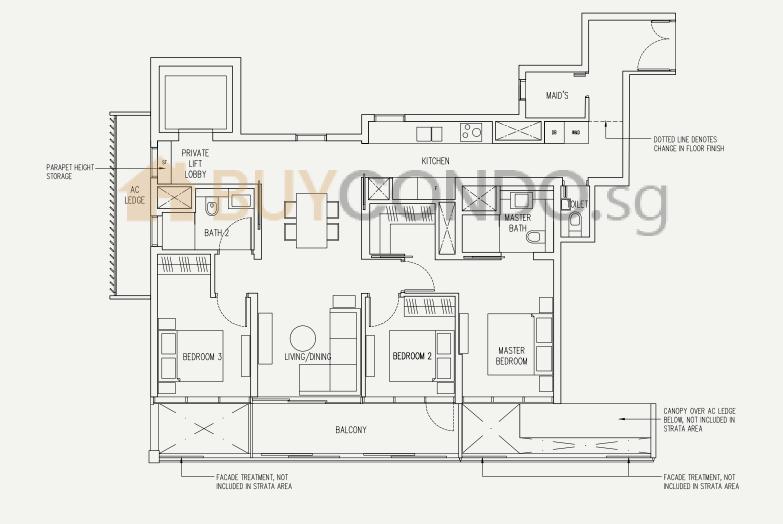

# 1-Bedroom + Study

Type AS1

63 sqm / 678 sq ft #02-04 to #09-04



0 1m 2m 5m 10m



Type AS2

60 sqm / 646 sq ft #02-05 to #09-05





0 1m 2m 5m 10m



Type B1(P)

104 sqm / 1,119 sq ft #01-02





0 1m 2m 5m 10m



Type B1

2-Bedroom

90 sqm / 969 sq ft #02-02 to #08-02, #09-02\*





0 1m 2m 5m 10m



Type B2

**77 sqm / 829 sq ft** #02-03 to #09-03





0 1m 2m 5m 10m

## 2-Bedroom

Type B2A

**75 sqm / 807 sq ft** #02-09 to #08-09, #09-09\*





0 1m 2m 5m 10m

## 2-Bedroom

Type B3

0

1m 2m

86 sqm / 926 sq ft #02-07 to #08-07, #09-07<sup>\*</sup>



01

11 12

10 09 08

02

03

04 05

06

Key plan is

not drawn to scale







Type C1

**131 sqm / 1,410 sq ft** #03-01, #05-01, #07-01, #09-01<sup>\*</sup>



0 1m 2m 5m 10m







Type C3

**123** sqm / **1,324** sq ft #10-10









Type D1(P)

170 sqm / 1,830 sq ft #01-01





0 1m 2m 5m 10m



Type D1

**161 sqm / 1,733 sq ft** #02-01, #04-01, #06-01, #08-01\*





0 1m 2m 5m 10m