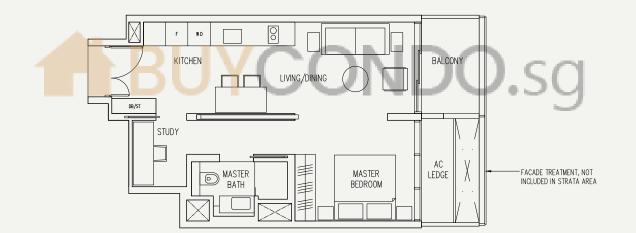

104 sqm / 1,119 sq ft #01-02

0 1m 2m 5m 10m

Type B1

2-Bedroom

90 sqm / 969 sq ft #02-02 to #08-02, #09-02\*

0 1m 2m 5m 10m

Type B2

**77 sqm / 829 sq ft** #02-03 to #09-03

0 1m 2m 5m 10m