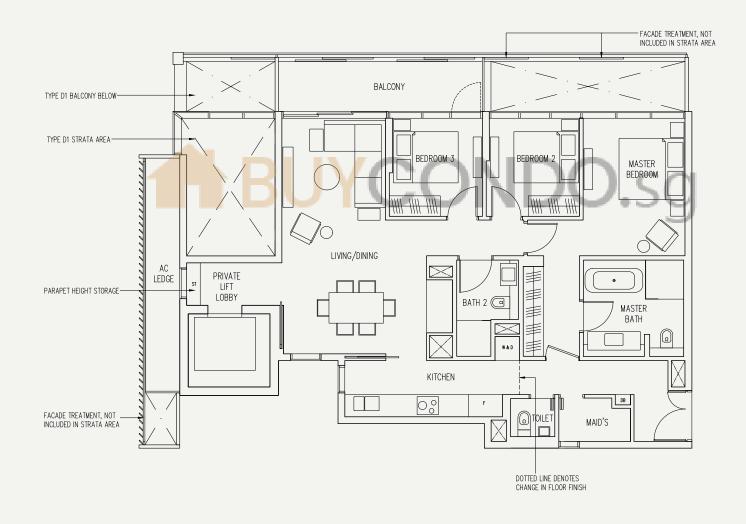

0 1m 2m 5m 10m

Type C3

**123** sqm / **1,324** sq ft #10-10

Type D1(P)

170 sqm / 1,830 sq ft #01-01

0 1m 2m 5m 10m

Type D1

**161 sqm / 1,733 sq ft** #02-01, #04-01, #06-01, #08-01\*