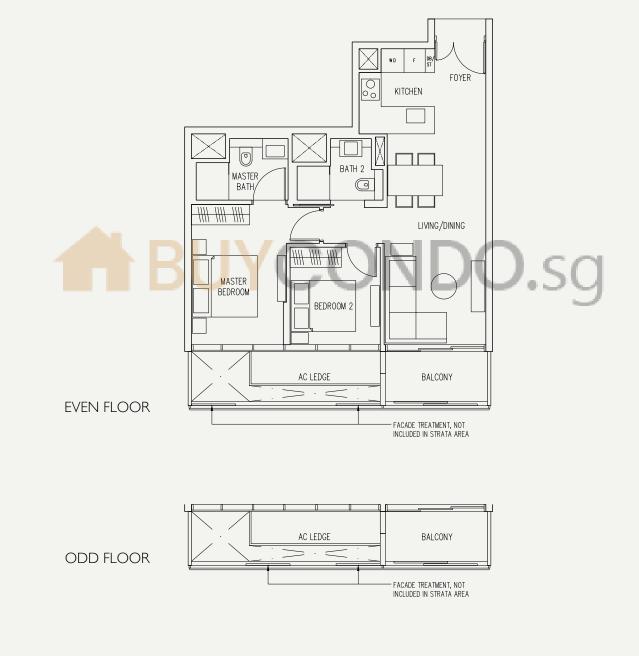

## 1-Bedroom

Type A1

**50 sqm / 538 sq ft** #02-12 to #08-12, #09-12<sup>\*</sup>, #10-12<sup>\*</sup>

0 1m 2m 5m 10m

53 sqm / 570 sq ft

#02-08 to #08-08, #09-08\*

Type A2

0