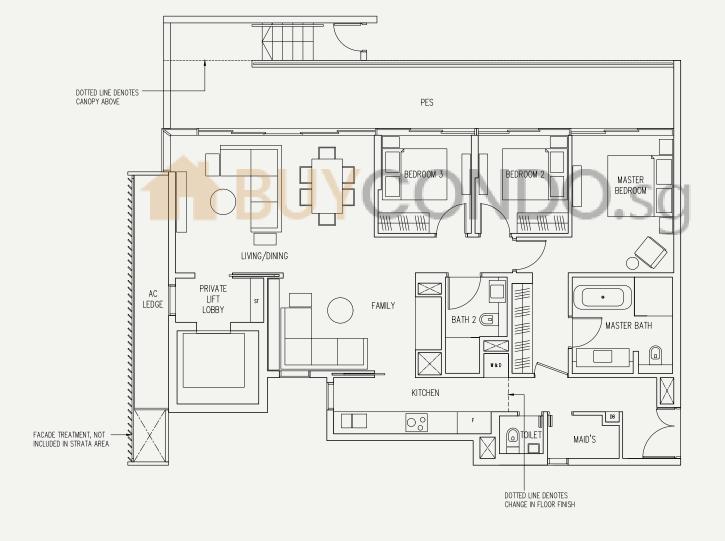

104 sqm / 1,119 sq ft #01-02

0 1m 2m 5m 10m

Type B1

2-Bedroom

90 sqm / 969 sq ft #02-02 to #08-02, #09-02\*

0 1m 2m 5m 10m

Type B2

**77 sqm / 829 sq ft** #02-03 to #09-03