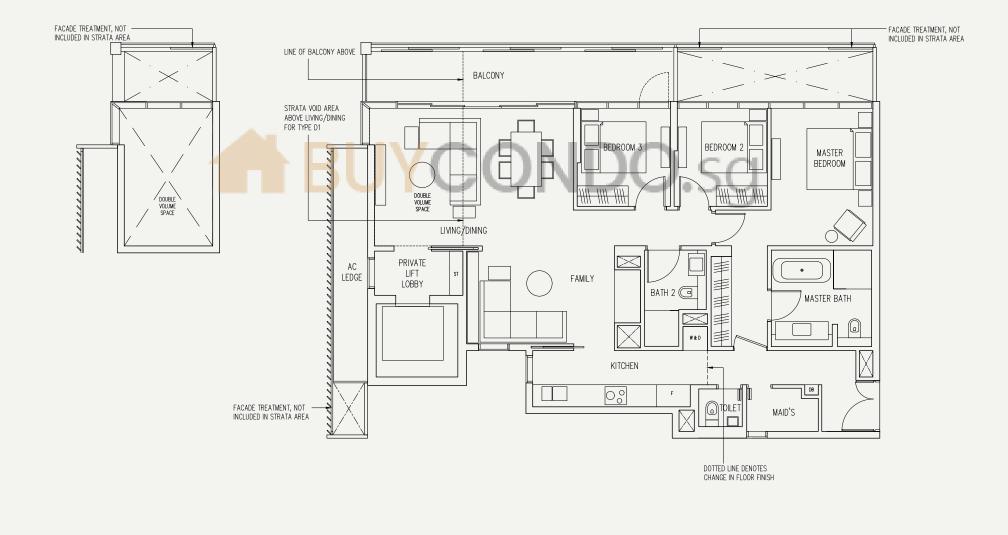

0 1m 2m 5m 10m

Type C3

**123** sqm / **1,324** sq ft #10-10

Type D1(P)

170 sqm / 1,830 sq ft #01-01

0 1m 2m 5m 10m

Type D1

**161 sqm / 1,733 sq ft** #02-01, #04-01, #06-01, #08-01\*