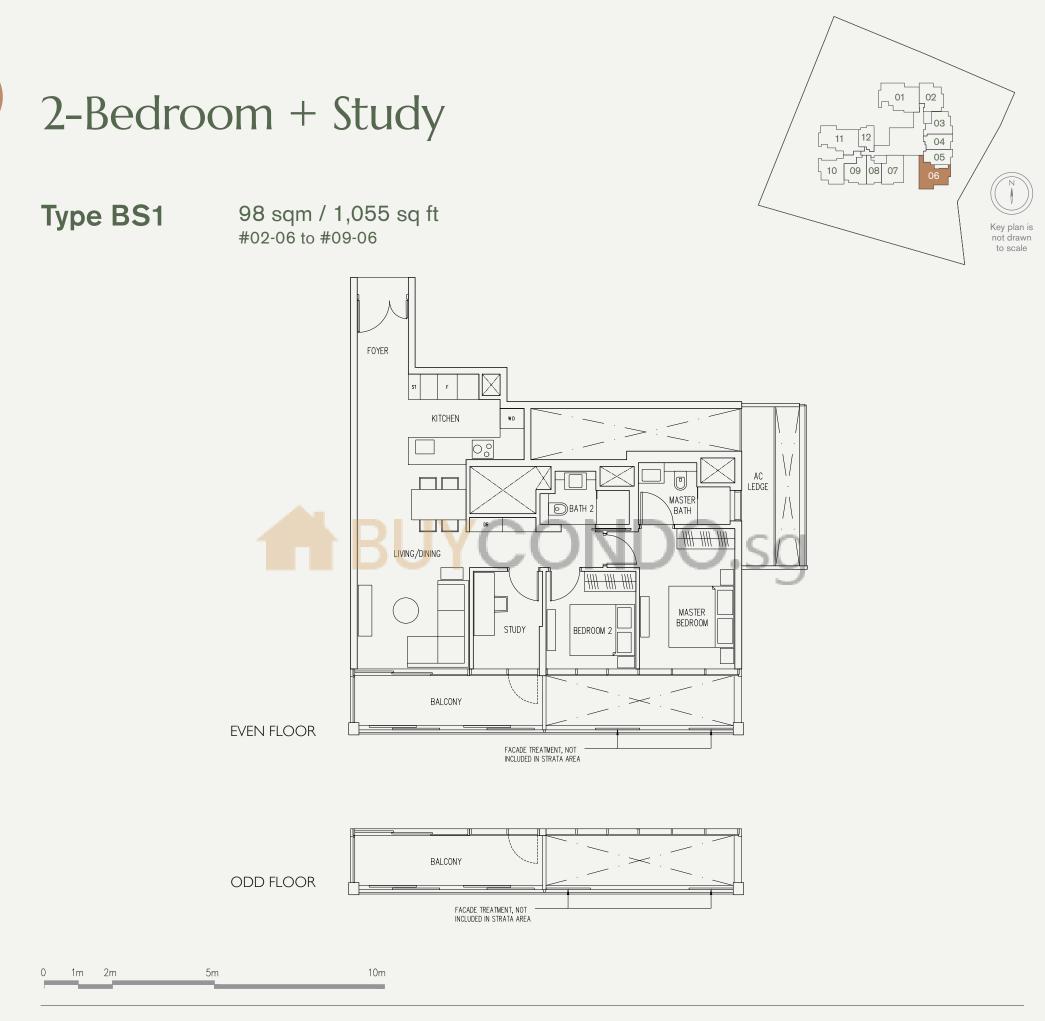

## 1-Bedroom + Study

Type AS1

63 sqm / 678 sq ft #02-04 to #09-04

0 1m 2m 5m 10m

Type AS2

60 sqm / 646 sq ft #02-05 to #09-05

0 1m 2m 5m 10m

Type B1(P)