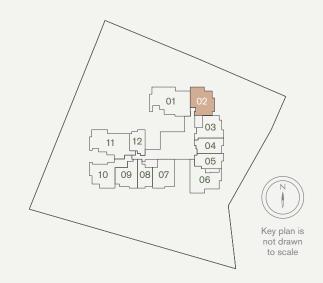

## 2-Bedroom

Type B3

0

1m 2m

86 sqm / 926 sq ft #02-07 to #08-07, #09-07<sup>\*</sup>

01

11 12

10 09 08

02

03

04 05

06

Key plan is

not drawn to scale

Type C1

**131 sqm / 1,410 sq ft** #03-01, #05-01, #07-01, #09-01<sup>\*</sup>