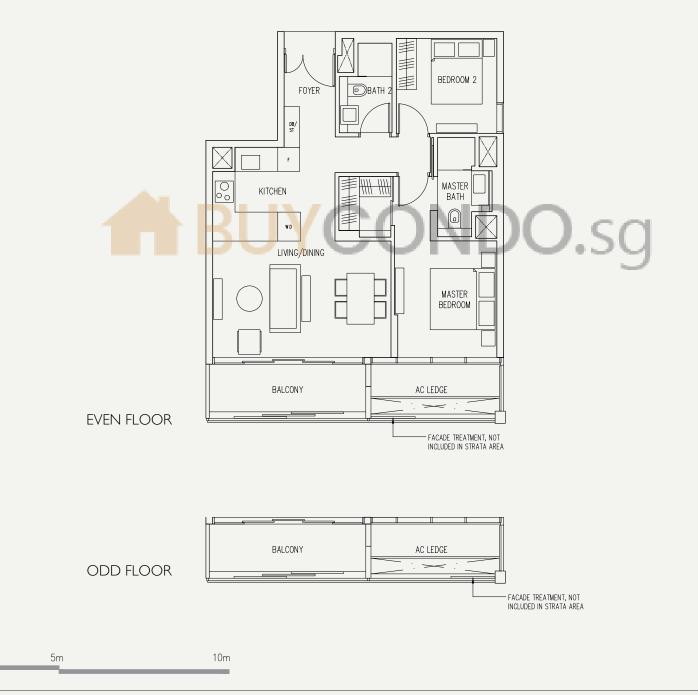

104 sqm / 1,119 sq ft #01-02

0 1m 2m 5m 10m

Type B1

2-Bedroom

90 sqm / 969 sq ft #02-02 to #08-02, #09-02\*

0 1m 2m 5m 10m

Type B2

**77 sqm / 829 sq ft** #02-03 to #09-03