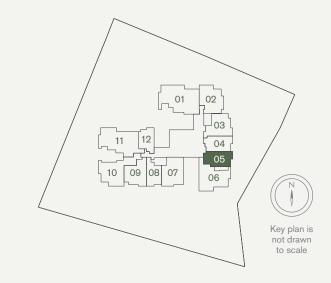

## 2-Bedroom

Type B3

0

1m 2m

86 sqm / 926 sq ft #02-07 to #08-07, #09-07<sup>\*</sup>

01

11 12

10 09 08

02

03

04 05

06

Key plan is

not drawn to scale

Type C1

**131 sqm / 1,410 sq ft** #03-01, #05-01, #07-01, #09-01<sup>\*</sup>