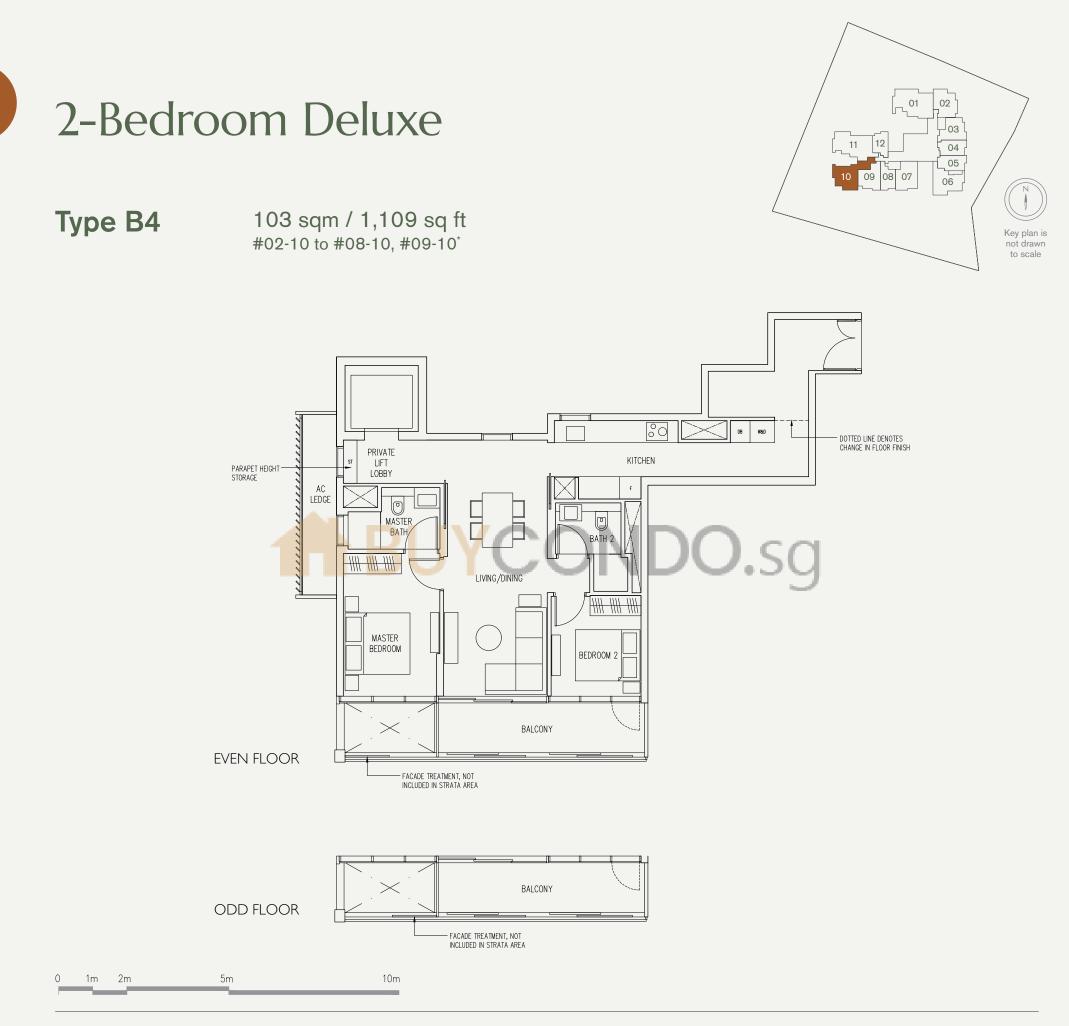

## 2-Bedroom

Type B3

0

1m 2m

86 sqm / 926 sq ft #02-07 to #08-07, #09-07<sup>\*</sup>

01

11 12

10 09 08