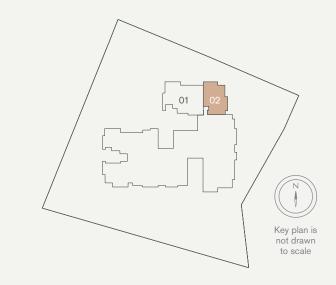

104 sqm / 1,119 sq ft #01-02

0 1m 2m 5m 10m

Type B1

2-Bedroom

90 sqm / 969 sq ft #02-02 to #08-02, #09-02\*

0 1m 2m 5m 10m

Type B2

**77 sqm / 829 sq ft** #02-03 to #09-03

0 1m 2m 5m 10m