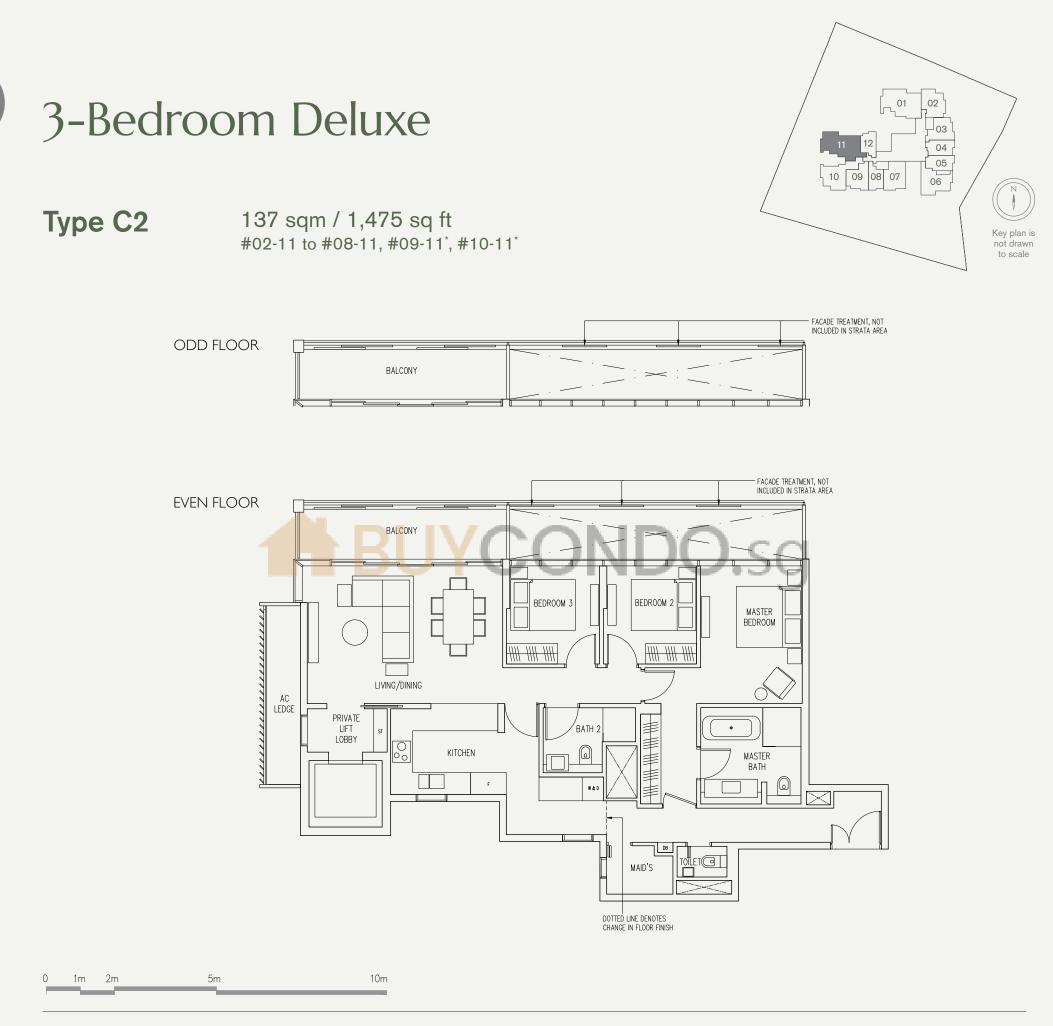

## 2-Bedroom

Type B3

0

1m 2m

86 sqm / 926 sq ft #02-07 to #08-07, #09-07<sup>\*</sup>

01

11 12

10 09 08

02

03

04 05

06

Key plan is

not drawn to scale

Type C1

**131 sqm / 1,410 sq ft** #03-01, #05-01, #07-01, #09-01<sup>\*</sup>