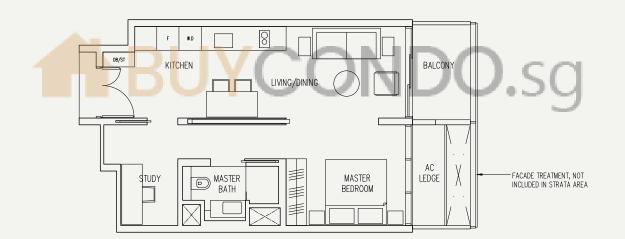

## 2-Bedroom

Type B3

0

1m 2m

86 sqm / 926 sq ft #02-07 to #08-07, #09-07<sup>\*</sup>

01

11 12

10 09 08

02

03

04 05

06

Key plan is

not drawn to scale

Type C1

**131 sqm / 1,410 sq ft** #03-01, #05-01, #07-01, #09-01<sup>\*</sup>