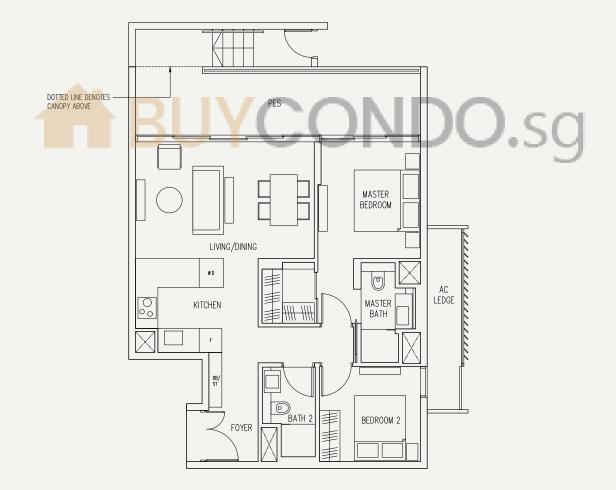

104 sqm / 1,119 sq ft #01-02

0 1m 2m 5m 10m

Type B1

2-Bedroom

90 sqm / 969 sq ft #02-02 to #08-02, #09-02\*

0 1m 2m 5m 10m

Type B2

**77 sqm / 829 sq ft** #02-03 to #09-03