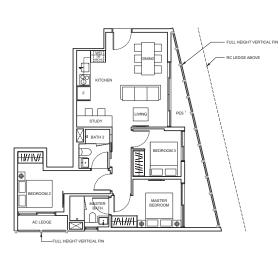

#### TYPE MC1-P

87.00 sqm/ 936 sqft #04-17

TYPE MC1

—FULL HEIGHT VERTICAL FIN

\*\*\*

#<u>###</u>

73.00 sqm/ 786 sqft #05-17

3-BEDROOMS

STUDY <del>|///|\//</del> OPEN BALCONY