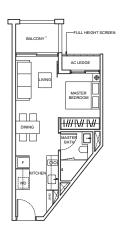

## TYPE MA1

41.00 sqm/441 sqft #02-18 TO #03-18

#### STUDIO

- PES/Balcony/Open Balcony/Roof Terrace shall not be enclosed.

  Only URA approved balcony screen/roof ferrace cover design are to be used. For an illustration of the approved balcony screen/roof terrace cover design please refer to Appendix.
- Areas include AC ladge, Balcory, Open Balcony, PES, Roof Terrace and strata void (where applicable).

  Orientation and facings will differ depending on the unit you are purchasing. Please refer to the key plan.
- Orientation and facings will differ depending on the unit you are purchasing. Please refer to the key plan.