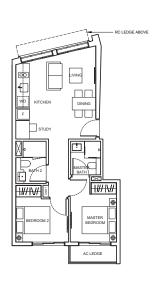

closed.

2. RC baggir RC data / RC Plat not in non state area.
Areas include AC legiol, Bistony, Cope Rindry, PSE. Roof Terrece and state notif (where applicable).
Circination and Scorige will differ depending on the unit you are purchassing. Plasses and refer to the key plan.
Planse area of down to be laster and public in large as many to preception or approved by the review and anotherists. All areas are estimates and are subject to final survey.

I-BEDROOM + STUDY

'91an subject to chang



#### TYPE MC1-P

87.00 sqm/ 936 sqft #04-17



TYPE MC1

—FULL HEIGHT VERTICAL FIN

\*\*\*

#<u>###</u>

73.00 sqm/ 786 sqft #05-17



3-BEDROOMS



STUDY <del>|///|\//</del> OPEN BALCONY

# TYPE MCS1-P

85.00 sqm/ 915 sqft #04-09



#### TYPE MCS2

90.00 sqm/ 969 sqft #05-09



3 -BEDROOMS + STUDY



# TYPE HBS1

57.00sqm/ 614 sqft #02-07 TO #03-07





## TYPE HBS2

73.00 sqm/ 786 sqft #02-06 TO #03-06



2 - BEDROOMS+STUDY





TYPE HC4

106.00 sqm/ 1141 sqft \*\* #02-05



3-BEDROOMS