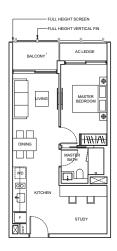

## TYPE MAS5

57.00 sqm/ 614 sqft #02-14\* TO #05-14\* #03-15 TO #05-15 #04-16 TO #05-16

TYPE MAS5a

HWHA

57.00 sqm/ 614 sqft #02-15 #02-16 TO #03-16 #02-17\* TO #03-17\*

PES/Balcony/Open Balcony/Pool Terrace shall not be enclosed.

Only URA approved balcony screen/ roof terrace shall not be enclosed.

2. RC baggir RC data / RC Plat not in non state area.
Areas include AC legiol, Bistony, Cope Rindry, PSE. Roof Terrece and state notif (where applicable).
Circination and Scorige will differ depending on the unit you are purchassing. Plasses and refer to the key plan.
Planse area of down to be laster and public in large as many to preception or approved by the review and anotherists. All areas are estimates and are subject to final survey.

I-BEDROOM + STUDY

'91an subject to chang