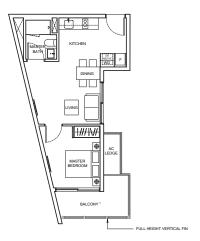

## TYPE MA2

51.00 sqm/549 sqft #02-12 TO #05-12

1-BEDROOM

'Plan subject to ch

I-BEDROOM + STUDY

'91an subject to chang