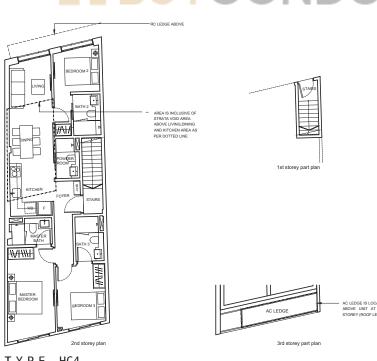

## TYPE HBS2

73.00 sqm/ 786 sqft #02-06 TO #03-06

2 - BEDROOMS+STUDY

TYPE HC4

106.00 sqm/ 1141 sqft \*\* #02-05

3-BEDROOMS