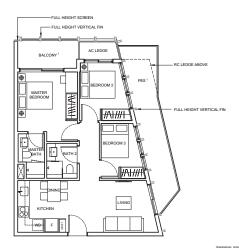

#### TYPE MC1-P

87.00 sqm/ 936 sqft #04-17

TYPE MC1

—FULL HEIGHT VERTICAL FIN

\*\*\*

#<u>###</u>

73.00 sqm/ 786 sqft #05-17

3-BEDROOMS

STUDY <del>|///|\//</del> OPEN BALCONY