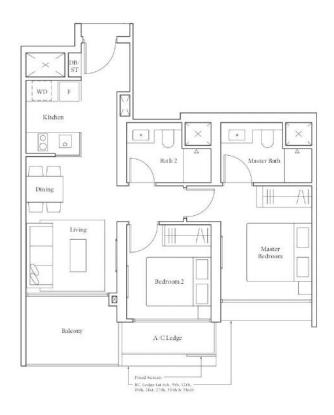

# Type Al | 49 sqm | 527 sqft

#37-34 to #56-34

#37-44 to #56-44

Sete. Are includeds A 'Cledge, believing perspecture nod vertace and was dishere applicable'. III. ledges not part of strata area The above plane and fluoramentare subject to changes as may be required by the relevant authorines. Areas are estimates only and new subject to find survey. The believing personal private root formate shall not be enclosed unless with the approved serieous for approved believe yearen, plane sefer to the diagram amoved newton as "horeour I".