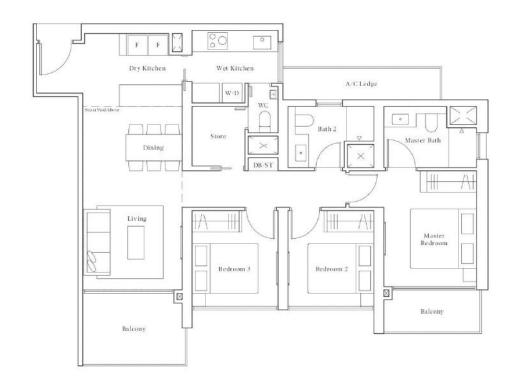

# Type C1 | 88 sqm | 947 sqft

Note. Area includes A. Cledge, bulsons, perspirate moferance and void where applicables. RCledge is not pair of strain uses. The above plans and discritions are subject to changes as may be required by the relevant authorities. Areas are estimates only and are subject to family survey. The ladeony pres, and private not terrace shall not be enclosed unless with the approach screen for an illustration of the approach lisk now screen, planse refer to the diagram aumonal function. A backeting of the approach lisk now screen, planse refer to the diagram aumonal function.