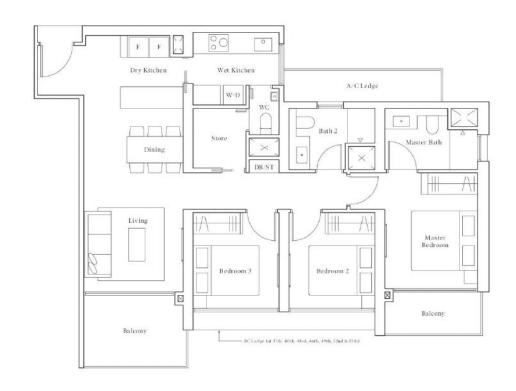

# Type C1 | 88 sqm | 947 sqft

Note. Area includes A. Cledge, bulsons, perspirate moferance and void where applicables. RCledge is not pair of strain uses. The above plans and discritions are subject to changes as may be required by the relevant authorities. Areas are estimates only and are subject to family survey. The ladeony pres, and private not terrace shall not be enclosed unless with the approach screen for an illustration of the approach lisk now screen, planse refer to the diagram aumonal function. A backeting of the approach lisk now screen, planse refer to the diagram aumonal function.