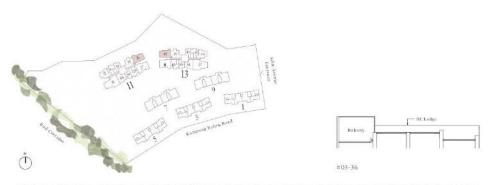

# Type A1 | 49 sqm | 527 sqft

Note. Area includes A Cledge belowing perspirate moderance and wide twines applicables. KCledge is not pair of strain uses. The above plans and discriminate and selective changes as may be required by the relevant authorities. Areas are estimates only and net subject to final survey. The balcomy perspirate moderance for machine and the machine and termore shall not be enabled unless with the approach wareas for an illustration of the approach below yearean, planse effect to the dugrant amount hereits as Amazonic ("