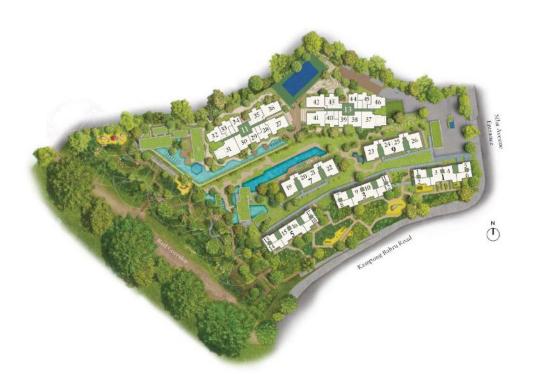

# HERITAGE COLLECTION AT A GLANCE

| Unit:<br>Floor | 19    | 20    | 21    | 2.2   |
|----------------|-------|-------|-------|-------|
| 4              | CC1   | BC1   | BC1   | CC1   |
| 3 2            | CC1   | BC1   | BC1   | CC1   |
| 2              | CC1   | BC1   | BC1   | CCI   |
| 1              | CCI-G | BC1-G | BC1-G | CC1-G |

|    | Unit: | 23    | 24    | 25    |
|----|-------|-------|-------|-------|
| 11 | 4     | CC1   | BC1   | BCl   |
|    | 3     | CC1   | BC1   | BC1   |
|    | 2     | CC1   | BC1   | BC1   |
|    | 1     | CC1-G | BC1-G | BCI-G |

| 10 | 13  | 14  | 15  | 10  | 17  | 18  |
|----|-----|-----|-----|-----|-----|-----|
|    | AC2 | AC1 | BC2 | BC2 | AC2 | ACI |
|    | AC2 | AC1 | BC2 | BC2 | AC2 | AC1 |
|    | AC2 | AC1 | BC2 | BC2 | AC2 | AC1 |

| 7   | 8   | 9   | 10  | 11  | 12 |
|-----|-----|-----|-----|-----|----|
| AC2 | AC1 | BC2 | BC2 | AC2 | AC |
| AC2 | AC1 | BC2 | BC2 | AC2 | AC |
| AC2 | AC1 | BC2 | BC2 | AC2 | AC |

CCI CCI

CCI

CC1-G

| Bedroom                   | Туре  | Area              |   |       |      |
|---------------------------|-------|-------------------|---|-------|------|
| 1-Bedroom Classic         | AC1   | 44 sqm            | 1 | 474   | sqft |
|                           | AC2   | $46~\mathrm{sqm}$ | 1 | 495   | sqft |
| 2-Bedroom Classic         | BC1   | 75 sqm            | 1 | 807   | sqft |
|                           | BCI-G | 61 sqm            | 1 | 657   | sqft |
| 2-Bedroom Classic Premium | BC2   | 75 sqm            | 1 | 807   | sqft |
| 3-Bedroom Classic Premium | CCI-G | 88 sqm            | Î | 947   | sqft |
|                           | CCI   | 93 sqm            | 1 | 10 01 | sqft |

| 1   | 2   | 3   | 4   | 5   | O   |
|-----|-----|-----|-----|-----|-----|
| AC2 | AC1 | BC2 | BC2 | AC2 | AC1 |
| AC2 | AC1 | BC2 | BC2 | AC2 | ACI |
| AC2 | AC1 | BC2 | BC2 | AC2 | ACI |