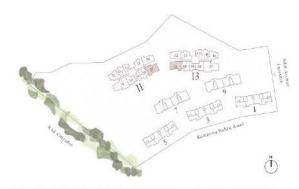

# 3-BEDROOM PREMIUM

■ Type CP1 | 103 sqm | 1109 sqft

\*Mirror #04-27 to #18-27 #04-41 to #18-41 #20-27 to #35-27 #20-41 to #35-41

Note. Also includes A Cledge Podomi, post priore need terrice and wold obtate applicable 9. BCledge is not port of surfar one. The above plans and illimitation are subject to changes as may be required by the relevant antholities. A case are estimates only and are subject to find survey. The balcone, pess, and private need recruice shall not be enclosed unloc with the approved severa For an illustration of the approved balcony servera, please refer to the chapman amount hereto as "Amounted".