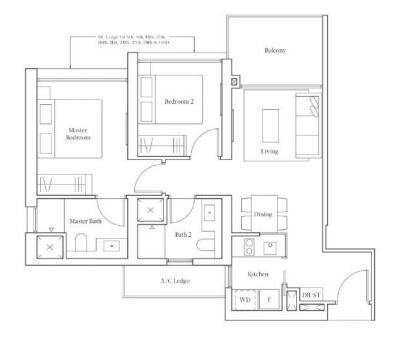

# Type A1 | 49 sqm | 527 sqft

Note. Area includes A Cledge belowing perspirate moderance and wide twines applicables. KCledge is not pair of strain uses. The above plans and discriminate and selective changes as may be required by the relevant authorities. Areas are estimates only and net subject to final survey. The balcomy perspirate moderance for machine and the machine and termore shall not be enabled unless with the approach wareas for an illustration of the approach below yearean, planse effect to the dugrant amount hereits as Amazonic ("