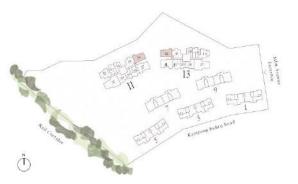

# Type C1 | 88 sqm | 947 sqft

Note. Area includes A. Cledge, bulsons, perspirate moferance and void where applicables. RCledge is not pair of strain uses. The above plans and discritions are subject to changes as may be required by the relevant authorities. Areas are estimates only and are subject to family survey. The ladeony pres, and private not terrace shall not be enclosed unless with the approach screen for an illustration of the approach lisk now screen, planse refer to the diagram aumonal function. A backeting of the approach lisk now screen, planse refer to the diagram aumonal function.