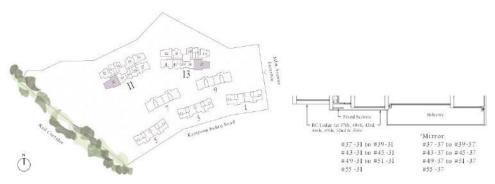

# Type A1 | 49 sqm | 527 sqft

Note. Area includes A Cledge belowing perspirate moderance and wide twines applicables. KCledge is not pair of strain uses. The above plans and discriminate and selective changes as may be required by the relevant authorities. Areas are estimates only and net subject to final survey. The balcomy perspirate moderance for machine and the machine and termore shall not be enabled unless with the approach wareas for an illustration of the approach below yearean, planse effect to the dugrant amount hereits as Amazonic ("

#### Type A2 | 49 sqm | 527 sqft

|                      | *Mirror            |
|----------------------|--------------------|
| #04-29 to #05-29     | #04-39 to #05-39   |
| #09-29 to #11-29     | #09-39 to #11-39   |
| #15 -29 to #17 -29   | #15 -39 to #17 -39 |
| #21 -29 to #23-29    | #21 -39 to #23-39  |
| #27-29 to #29-29     | #27-39 to #29-39   |
| #33 - 29 to #35 - 29 | #33-39 to #35-39   |