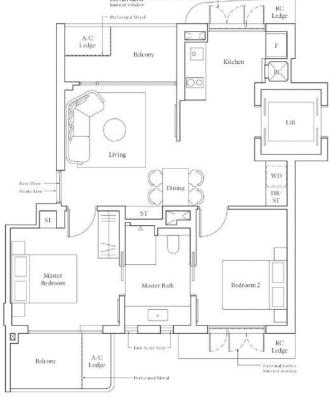

# Type DP1 | 139 sqm | 1496 sqft

|                   | 'Mirror            |
|-------------------|--------------------|
| #04-31 to #05-31  | #04-37 to #05-37   |
| #09-31 to #11-31  | #09-37 to #11-37   |
| #15-31 to #17-31  | #15 -37 to #17 -37 |
| #21 -31 to #23-31 | #21 -37 to #23-37  |
| #27-31 to #29-31  | #27-37 to #29-37   |
| #33-31 to #35-31  | #33 -37 to #35 -37 |

Note. Area includes A Cledge belowing perspirate modification and wide of supplicables. KCledge is not part of stratures. The above plans and fluorations are subject to changes as any be required by the relevant authorities, dress are estimates only and are subject to final survey. The ladeany perspirate modification of the approach by known serven, planse refer to the diagram autocal hereits as Nancourse II.