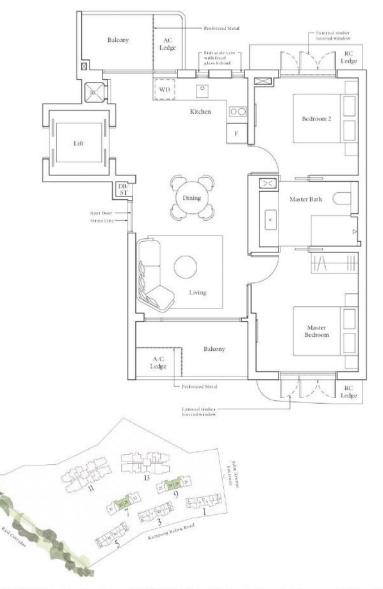

#### Type A2 | 49 sqm | 527 sqft

|                      | *Mirror            |
|----------------------|--------------------|
| #04-29 to #05-29     | #04-39 to #05-39   |
| #09-29 to #11-29     | #09-39 to #11-39   |
| #15 -29 to #17 -29   | #15 -39 to #17 -39 |
| #21 -29 to #23-29    | #21 -39 to #23-39  |
| #27-29 to #29-29     | #27-39 to #29-39   |
| #33 - 29 to #35 - 29 | #33-39 to #35-39   |

Note. Area includes A. Cledge, boldom pes, prime not incree and word to the explicitle's NC ledge is not part of strong area. The above plans and illustrations are subject to changes as may be required by the relevant authorities. Areas are estimates only and are subject to final survey. The Indoora, pes, and private soci ferrator shall not be embedded unless with the approved sexen. For an illustration of the approved baloony serven, please refer to the diagram aumonal furnities. Areas are estimates only