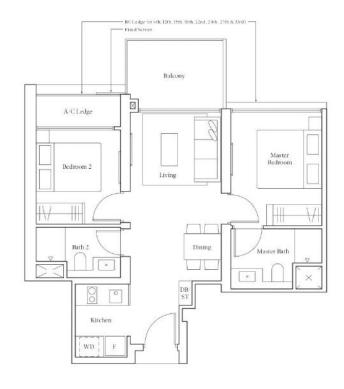

# Type A1 | 49 sqm | 527 sqft

Note. Area includes A Cledge belowing perspirate moderance and wide twines applicables. KCledge is not pair of strain uses. The above plans and discriminate and selective changes as may be required by the relevant authorities. Areas are estimates only and net subject to final survey. The balcomy perspirate moderance for machine and the machine and termore shall not be enabled unless with the approach wareas for an illustration of the approach below yearean, planse effect to the dugrant amount hereits as Amazonic ("