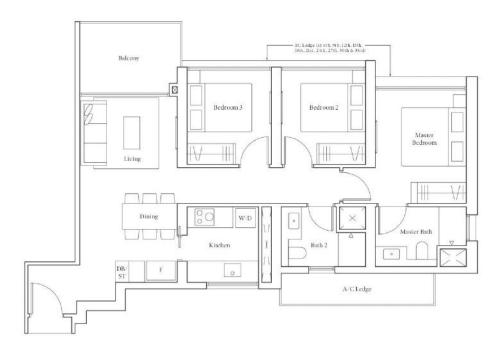

#### 3-BEDROOM PREMIUM

Type CP1 | 103 sqm | 1109 sqft

#37-27 to #55-27

#37-41 to #55-41

Note: Arts includes A Cledge, baleous pees, private roal serior and wold inhere applicable. III. Salpe is not part of strout area. The above plans and diluterations are subject to changes as may be required by the relevant authorities. Areas one estimates only and are subject to final servey. The belong, pee, and private and servace shall not be enclosed unless with the approved series. For an illustration of the approved belongs series, please refer to the diagram amount directions. Temporary T.