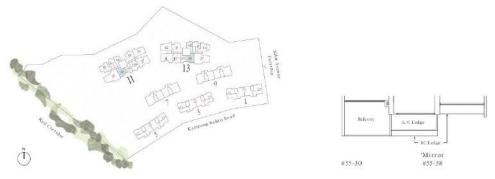

# Type Al | 49 sqm | 527 sqft

#37-34 to #56-34

#37-44 to #56-44

Sete. Are includeds A 'Cledge, believing perspecture nod vertace and was dishere applicable'. III. ledges not part of strata area The above plane and fluoramentare subject to changes as may be required by the relevant authorines. Areas are estimates only and new subject to find survey. The believing personal private root formate shall not be enclosed unless with the approved serieous for approved believe yearen, plane sefer to the diagram amoved newton as "horeour I".

Note: Arto includes A Cledge, baleous pess, private roof serice and word inhere applicables. IIC holge issue part of strout area. The above plans and differentiate are subject to changes as may be required by the relevant authorities. Areas me estimates only and are subject to final series. The belong, pess and private and intrace shall not be enclosed underswith the approved secrets. For an illustration of the approved belongs series, please refer so the dagmon mented between "Barnesare" I.