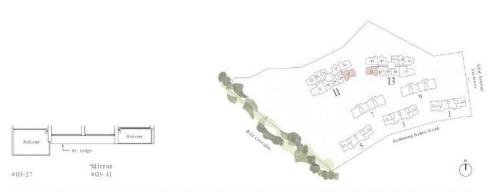

# 2-BEDROOM PREMIUM

■ Type BP3 | 68 sqm | 732 sqft

"Mirror #04-32 to #18-32 #04-46 to #18-46 #20-32 to #35-32 #20-46 to #35-46

Note Area includes A Cledge, holosom pers, private nod nermor and wold other explicitle B. Richeles is not port of storm area. The above plans and illustrations are subject to changes as may be required by the relevant nutrities. Areas are estimates only and are subject to final survey. The beloom, pers and private resolvents to all not the enclosed unless with the approved sector. For an illustration of the approved holosoy secret, please refer to the diagram aument directs as 'American' is.