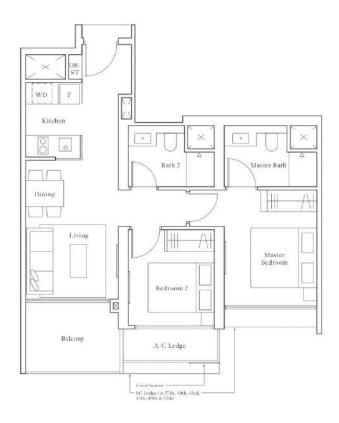

# ■ Type DP1 | 139 sqm | 1496 sqft

|                  | 'Mirror           |
|------------------|-------------------|
| #40-31 to #42-31 | #40-37 to #42-37  |
| #46-31 to #48-31 | #46-37 to #48-37  |
| #52-31 to #54-31 | #52 -37 to #54-37 |

Note. An o includes A U. ledge, belong, persprint not betterrare and wind (when applicable). III. ledges not part of strata area. The above plans and fluermanniane subject to changes as may be required by the relevant authorities. Areas are estimates only and are subject to time between The challenge person, and private not formate shall not be enclosed unless with the approach several, for an illustration of the approach belong person, plans refer to the diagram amount for the action of the approach and the approach are approach as a subject to the approach and the approach are approach as a subject to the approach are approach as a subject to the approach are approach as a subject to the approach and the approach are approach as a subject to the approach are approach