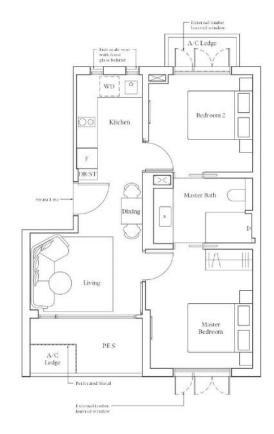

# Type A1 | 49 sqm | 527 sqft

Note. Area includes A Cledge belowing perspirate moderance and wide twines applicables. KCledge is not pair of strain uses. The above plans and discriminate and selective changes as may be required by the relevant authorities. Areas are estimates only and net subject to final survey. The balcomy perspirate moderance for machine and the machine and termore shall not be enabled unless with the approach wareas for an illustration of the approach below yearean, planse effect to the dugrant amount hereits as Amazonic ("