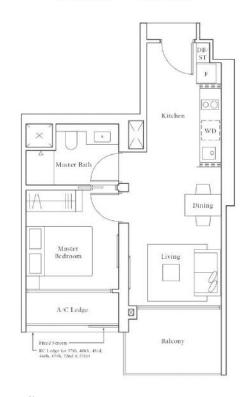

# Type A1 | 49 sqm | 527 sqft

Note. Area includes A Cledge belowing perspirate moderance and wide twines applicables. KCledge is not pair of strain uses. The above plans and discriminate and selective changes as may be required by the relevant authorities. Areas are estimates only and net subject to final survey. The balcomy perspirate moderance for machine and the machine and termore shall not be enabled unless with the approach wareas for an illustration of the approach below yearean, planse effect to the dugrant amount hereits as Amazonic ("