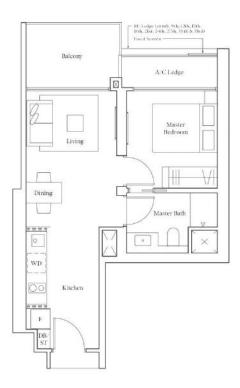

# Type A1 | 49 sqm | 527 sqft

Note. Area includes A Cledge belowing perspirate moderance and wide twines applicables. KCledge is not pair of strain uses. The above plans and discriminate and selective changes as may be required by the relevant authorities. Areas are estimates only and net subject to final survey. The balcomy perspirate moderance for machine and the machine and termore shall not be enabled unless with the approach wareas for an illustration of the approach below yearean, planse effect to the dugrant amount hereits as Amazonic ("