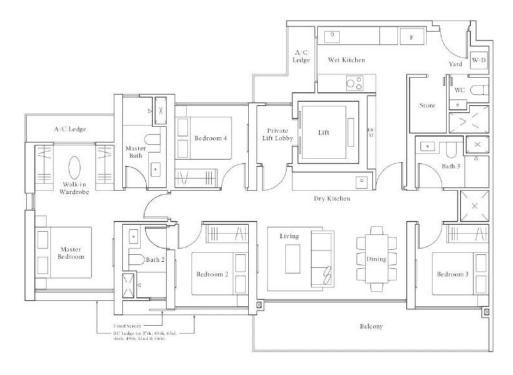

#### 3-BEDROOM PREMIUM

Type CP1 | 103 sqm | 1109 sqft

#37-27 to #55-27

#37-41 to #55-41

Note: Arts includes A Cledge, baleous pees, private roal serior and wold inhere applicable. III. Salpe is not part of strout area. The above plans and diluterations are subject to changes as may be required by the relevant authorities. Areas one estimates only and are subject to final servey. The belong, pee, and private and servace shall not be enclosed unless with the approved series. For an illustration of the approved belongs series, please refer to the diagram amount directions. Temporary T.