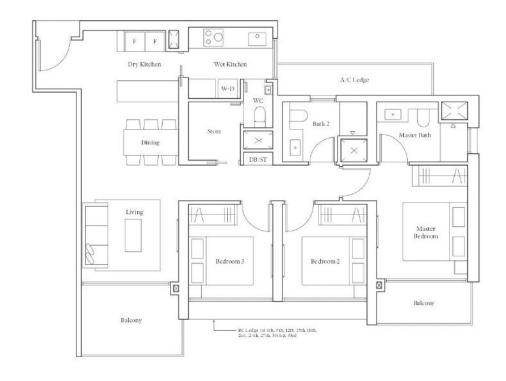

# Type DP1 | 139 sqm | 1496 sqft

|                   | 'Mirror            |
|-------------------|--------------------|
| #04-31 to #05-31  | #04-37 to #05-37   |
| #09-31 to #11-31  | #09-37 to #11-37   |
| #15-31 to #17-31  | #15 -37 to #17 -37 |
| #21 -31 to #23-31 | #21 -37 to #23-37  |
| #27-31 to #29-31  | #27-37 to #29-37   |
| #33-31 to #35-31  | #33 -37 to #35 -37 |

Note. Area includes A Cledge belowing perspirate modification and wide of supplicables. KCledge is not part of stratures. The above plans and fluorations are subject to changes as any be required by the relevant authorities, dress are estimates only and are subject to final survey. The ladeany perspirate modification of the approach by known serven, planse refer to the diagram autocal hereits as Nancourse II.