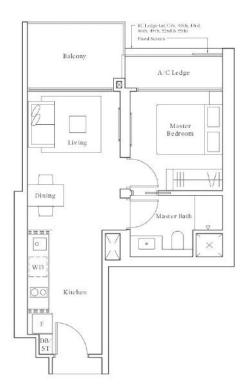

# Type A1 | 49 sqm | 527 sqft

Note. Area includes A Cledge belowing perspirate moderance and wide twines applicables. KCledge is not pair of strain uses. The above plans and discriminate and selective changes as may be required by the relevant authorities. Areas are estimates only and net subject to final survey. The balcomy perspirate moderance for machine and the machine and termore shall not be enabled unless with the approach wareas for an illustration of the approach below yearean, planse effect to the dugrant amount hereits as Amazonic ("