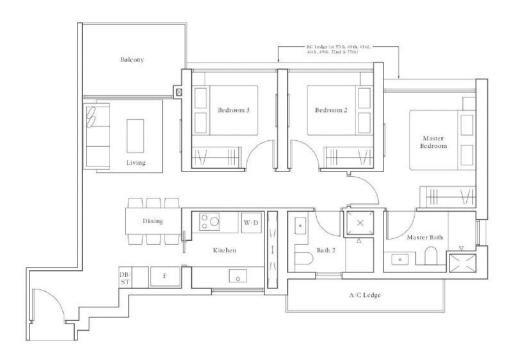

# 3-BEDROOM PREMIUM

■ Type CP1 | 103 sqm | 1109 sqft

\*Mirror #04-27 to #18-27 #04-41 to #18-41 #20-27 to #35-27 #20-41 to #35-41

Note. Also includes A Cledge Podomi, post priore need terrice and wold obtate applicable 9. BCledge is not port of surfar one. The above plans and illimitation are subject to changes as may be required by the relevant antholities. A case are estimates only and are subject to find survey. The balcone, pess, and private need recruice shall not be enclosed unloc with the approved severa For an illustration of the approved balcony servera, please refer to the chapman amount hereto as "Amounted".