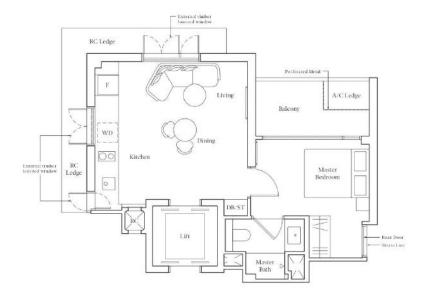

# Type A1 | 49 sqm | 527 sqft

Note. Area includes A Cledge belowing perspirate moderance and wide twines applicables. KCledge is not pair of strain uses. The above plans and discriminate and selective changes as may be required by the relevant authorities. Areas are estimates only and net subject to final survey. The balcomy perspirate moderance for machine and the machine and termore shall not be enabled unless with the approach wareas for an illustration of the approach below yearean, planse effect to the dugrant amount hereits as Amazonic ("