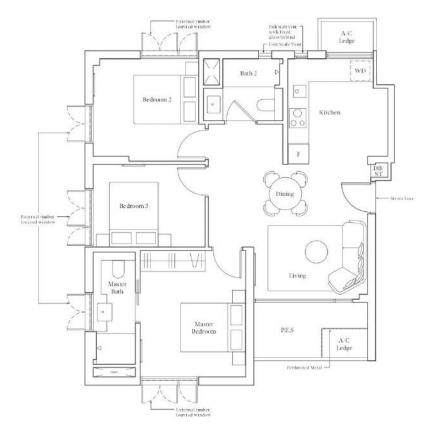

# Type C1 | 88 sqm | 947 sqft

Note. Area includes A. Cledge, bulsons, perspirate moferance and void where applicables. RCledge is not pair of strain uses. The above plans and discritions are subject to changes as may be required by the relevant authorities. Areas are estimates only and are subject to family survey. The ladeony pres, and private not terrace shall not be enclosed unless with the approach screen for an illustration of the approach lisk now screen, planse refer to the diagram aumonal function. A backeting of the approach lisk now screen, planse refer to the diagram aumonal function.