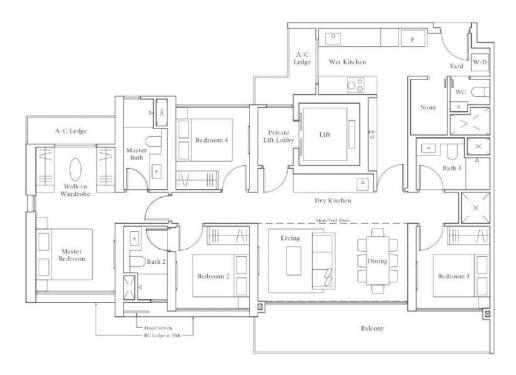

# 3-BEDROOM PREMIUM

■ Type CP1 | 103 sqm | 1109 sqft

\*Mirror #04-27 to #18-27 #04-41 to #18-41 #20-27 to #35-27 #20-41 to #35-41

Note. Also includes A Cledge Podomi, post priore need terrice and wold obtate applicable 9. BCledge is not port of surfar one. The above plans and illimitation are subject to changes as may be required by the relevant antholities. A case are estimates only and are subject to find survey. The balcone, pess, and private need recruice shall not be enclosed unloc with the approved severa For an illustration of the approved balcony servera, please refer to the chapman amount hereto as "Amounted".