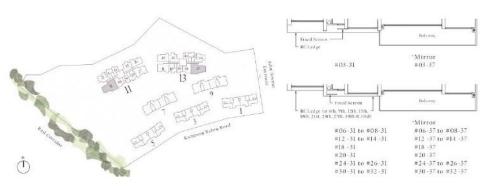

#### TYPICAL RETRACTABLE BALCONY SCREEN

Applicable for tower block units only

#### PLAN

# TYPICAL BALCONY SCREEN (INVISIBLE GRILLES)

Applicable for conserved building units only.

#### TYPICAL BALCONY SCREEN (INVISIBLE GRILLES)

Applicable for conserved building units only.

PLAN ELEVATION SECTION