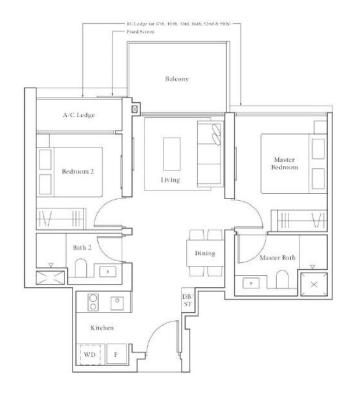

# ■ Type B1 | 61 sqm | 657 sqft

|                    | 'Mirror              |
|--------------------|----------------------|
| #04-33 to #05-33   | #04-45 to #05-45     |
| #09-33 to #11-33   | #09-45 to #11-45     |
| #15 -33 to #17 -33 | #15 -45 to #17 -45   |
| #21 -33 to #23 -33 | #21 - 45 to #23 - 45 |
| #27-33 to #29-33   | #27-45 to #29-45     |
| #33 -33 to #35 -33 | #33 -45 to #35 -45   |

Note, Area includes A Cledge, Polomo, pes, private nost terrace and wold whore applicable. RC ledge is not part of strutu area. The above plans and dilustrations are subject to changes as may be required by the relevant authorities. Areas are estimates only and are subject to find survey. The belong, pes, and private nost terrace shall not be enclosed unless with the approved screen. For an illustration of the approved holoroy screen, please refer to the diagram aumental hereto as "Amesone Is".