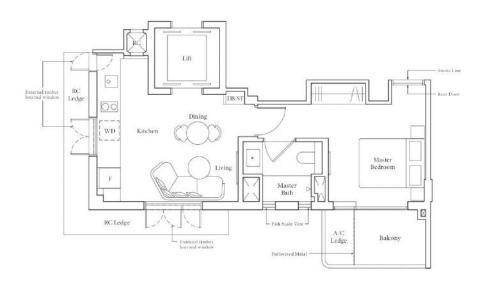

# Type C1 | 88 sqm | 947 sqft

Note. Area includes A. Cledge, bulsons, perspirate moferance and void where applicables. RCledge is not pair of strain uses. The above plans and discritions are subject to changes as may be required by the relevant authorities. Areas are estimates only and are subject to family survey. The ladeony pres, and private not terrace shall not be enclosed unless with the approach screen for an illustration of the approach lisk now screen, planse refer to the diagram aumonal function. A backeting of the approach lisk now screen, planse refer to the diagram aumonal function.