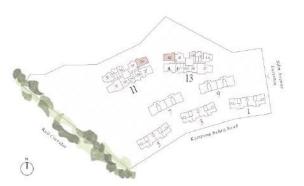

# Type C1 | 88 sqm | 947 sqft

Note. Area includes A. Cledge, bulsons, perspirate moferance and void where applicables. RCledge is not pair of strain uses. The above plans and discritions are subject to changes as may be required by the relevant authorities. Areas are estimates only and are subject to family survey. The ladeony pres, and private not terrace shall not be enclosed unless with the approach screen for an illustration of the approach lisk now screen, planse refer to the diagram aumonal function. A backeting of the approach lisk now screen, planse refer to the diagram aumonal function.