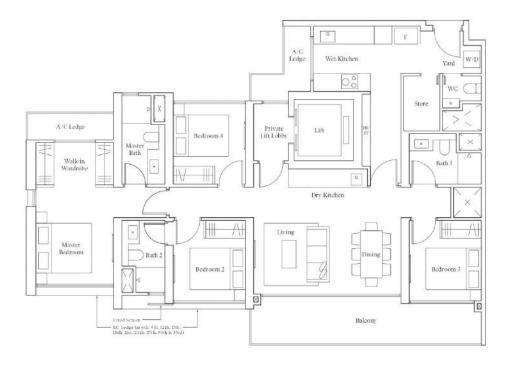

# Type DP1 | 139 sqm | 1496 sqft

|                   | 'Mirror            |
|-------------------|--------------------|
| #04-31 to #05-31  | #04-37 to #05-37   |
| #09-31 to #11-31  | #09-37 to #11-37   |
| #15-31 to #17-31  | #15 -37 to #17 -37 |
| #21 -31 to #23-31 | #21 -37 to #23-37  |
| #27-31 to #29-31  | #27-37 to #29-37   |
| #33-31 to #35-31  | #33 -37 to #35 -37 |

Note. Area includes A Cledge belowing perspirate modification and wide of supplicables. KCledge is not part of stratures. The above plans and fluorations are subject to changes as any be required by the relevant authorities, dress are estimates only and are subject to final survey. The ladeany perspirate modification of the approach by known serven, planse refer to the diagram autocal hereits as Nancourse II.