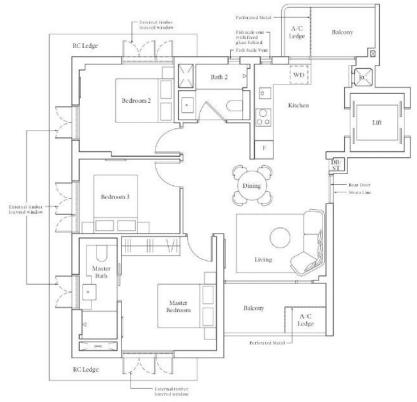

-Permitted-Non-Permitted-Non-Permitted-Non-Permitted-Non-Permitted-Non-Permitted-Non-Permitted-Non-Permitted-Non-Permitted-Non-Permitted-Non-Permitted-Non-Permitted-Non-Permitted-Non-Permitted-Non-Permitted-Non-Permitted-Non-Permitted-Non-Permitted-Non-Permitted-Non-Permitted-Non-Permitted-Non-Permitted-Non-Permitted-Non-Permitted-Non-Permitted-Non-Permitted-Non-Permitted-Non-Permitted-Non-Permitted-Non-Permitted-Non-Permitted-Non-Permitted-Non-Permitted-Non-Permitted-Non-Permitted-Non-Permitted-Non-Permitted-Non-Permitted-Non-Permitted-Non-Permitted-Non-Permitted-Non-Permitted-Non-Permitted-Non-Permitted-Non-Permitted-Non-Permitted-No

# 3-BEDROOM CLASSIC PREMIUM

■ Type CC1 | 93 sqm | 1001 sqft

'Mirror #02-22 to #04-22 #02-26 to #04-26 #02-19 to #04-19 #02-23 to #04-23

# TYPICAL PLAN





Note. Also includes A Cledge, holotony, per, priore roof terrice and wold (what coppliable). It is begin in part of storal area. The above plans and illustrations are subject to changes as may be required by the relevant authorities. Areas are estimates only and are subject to final sourcey. The checking per, and provide such removed and the engineer of storal sources. The area of the approved below screen, please refer to the changes around remove a American Company.

# 3-BEDROOM CLASSIC PREMIUM

# ■ Type CC1-G | 88 sqm | 947 sqft

|        | 'Mirror |
|--------|---------|
| #01-19 | =01-22  |
| #01-23 | #01-26  |





Note Area includes A Cledge belowing perspirate mofrenze and wold brilers opplicables. RC ledge is not part of stratumes. The above plans and illustrations are subject