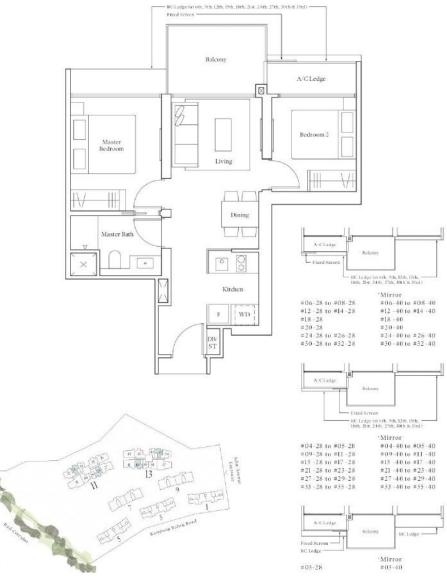

e. RC ledge is not part of strutu area. The above plans and dilustrations are subject to changes as may be required by the relevant authorities. Areas are estimates only and are subject to find survey. The belong, pes, and private nost terrace shall not be enclosed unless with the approved screen. For an illustration of the approved holoroy screen, please refer to the diagram aumental hereto as "Amesone Is".

#### Type B1 | 61 sqm | 657 sqft

|                    | 'Mirror            |
|--------------------|--------------------|
| #04-33 to #05-33   | #04-45 to #05-45   |
| #09-33 to #11 -33  | #09-45 to #11 -45  |
| #15 -33 to #17 -33 | #15 -45 to #17 -45 |
| #21 -33 to #23 -33 | #21 -45 to #23-45  |
| #27-33 to #29-33   | #27-45 to #29-45   |
| #33 -33 to #35 -33 | #33 -45 to #35 -45 |



Note Area includes A Cledge belowing perspirate mofrenze and wold brilers opplicables. RC ledge is not part of stratumes. The above plans and illustrations are subject to changes as may be required by the relevant authorities. Areas are estimates only and are subject to final survey. The backeney perspirate mofrenze and times only only within approach screen for an illustration of the approach below perspirate mofrenze and more address as "Americans".

#### 2-BEDROOM PREMIUM

#### ■ Type BP1 | 64 sqm | 689 sqft

|                    | *Mirror              |
|--------------------|----------------------|
| #04-35 to #05-35   | #04-43 to #05-43     |
| #15 -35 to #17 -35 | #15 -43 to #17 -43   |
| #22-35 to #23-35   | #22-43 to #23-43     |
| #27-35 to #29-35   | #27-43 to #29-43     |
| #3