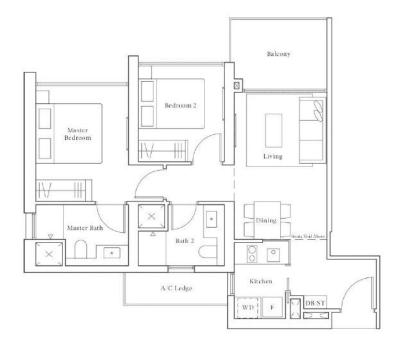

# ■ Type B1 | 61 sqm | 657 sqft

|                    | 'Mirror              |
|--------------------|----------------------|
| #04-33 to #05-33   | #04-45 to #05-45     |
| #09-33 to #11-33   | #09-45 to #11-45     |
| #15 -33 to #17 -33 | #15 -45 to #17 -45   |
| #21 -33 to #23 -33 | #21 - 45 to #23 - 45 |
| #27-33 to #29-33   | #27-45 to #29-45     |
| #33 -33 to #35 -33 | #33 -45 to #35 -45   |

Note, Area includes A Cledge, Polomo, pes, private nost terrace and wold whore applicable. RC ledge is not part of strutu area. The above plans and dilustrations are subject to changes as may be required by the relevant authorities. Areas are estimates only and are subject to find survey. The belong, pes, and private nost terrace shall not be enclosed unless with the approved screen. For an illustration of the approved holoroy screen, please refer to the diagram aumental hereto as "Amesone Is".