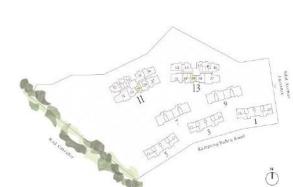

HERITAGE COLLECTION

AVENUE SOUTH

# THE LIVE | WORK SUITES

Meticulously researched and restored under the care of a conservation consultant, these heritage buildings have been revitalised to align with the modern aesthetics of Avenue South Residence.

Elements such as the chevron-shaped canopies, fish scale vents and chimneys have been renewed with a special focus on colour schemes that represent local heritage buildings.