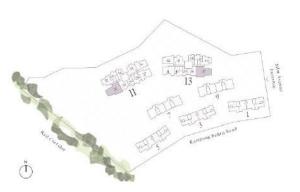

HERITAGE COLLECTION

AVENUE SOUTH

# THE LIVE | WORK SUITES

Meticulously researched and restored under the care of a conservation consultant, these heritage buildings have been revitalised to align with the modern aesthetics of Avenue South Residence.

Elements such as the chevron-shaped canopies, fish scale vents and chimneys have been renewed with a special focus on colour schemes that represent local heritage buildings.

# HERITAGE COLLECTION AT A GLANCE

| Unit:<br>Floor | 19    | 20    | 21    | 2.2   |
|----------------|-------|-------|-------|-------|
| 4              | CC1   | BC1   | BC1   | CC1   |
| 3 2            | CC1   | BC1   | BC1   | CC1   |
| 2              | CC1   | BC1   | BC1   | CCI   |
| 1              | CCI-G | BC1-G | BC1-G | CC1-G |

|    | Unit: | 23    | 24    | 25    |
|----|-------|-------|-------|-------|
| 11 | 4     | CC1   | BC1   | BCl   |
|    | 3     | CC1   | BC1   | BC1   |
|    | 2     | CC1   | BC1   | BC1   |
|    | 1     | CC1-G | BC1-G | BCI-G |

| 10 | 13  | 14  | 15  | 10  | 17  | 18  |
|----|-----|-----|-----|-----|-----|-----|
|    | AC2 | AC1 | BC2 | BC2 | AC2 | ACI |
|    | AC2 | AC1 | BC2 | BC2 | AC2 | AC1 |
|    | AC2 | AC1 | BC2 | BC2 | AC2 | AC1 |

| 7   | 8   | 9   | 10  | 11  | 12 |
|-----|-----|-----|-----|-----|----|
| AC2 | AC1 | BC2 | BC2 | AC2 | AC |
| AC2 | AC1 | BC2 | BC2 | AC2 | AC |
| AC2 | AC1 | BC2 | BC2 | AC2 | AC |

CCI CCI

CCI

CC1-G

| Bedroom                   | Туре  | Area              |   |       |      |
|---------------------------|-------|-------------------|---|-------|------|
| 1-Bedroom Classic         | AC1   | 44 sqm            | 1 | 474   | sqft |
|                           | AC2   | $46~\mathrm{sqm}$ | 1 | 495   | sqft |
| 2-Bedroom Classic         | BC1   | 75 sqm            | 1 | 807   | sqft |
|                           | BCI-G | 61 sqm            | 1 | 657   | sqft |
| 2-Bedroom Classic Premium | BC2   | 75 sqm            | 1 | 807   | sqft |
| 3-Bedroom Classic Premium | CCI-G | 88 sqm            | Î | 947   | sqft |
|                           | CCI   | 93 sqm            | 1 | 10 01 | sqft |

| 1   | 2   | 3   | 4   | 5   | O   |
|-----|-----|-----|-----|-----|-----|
| AC2 | AC1 | BC2 | BC2 | AC2 | AC1 |
| AC2 | AC1 | BC2 | BC2 | AC2 | ACI |
| AC2 | AC1 | BC2 | BC2 | AC2 | ACI |