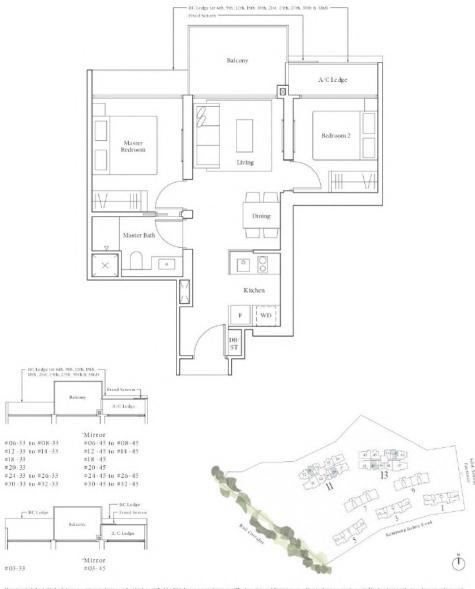

ong area. The above plans and illustrations are subject to changes as may be required by the relevant authorities. Areas are estimates only and are subject to final survey. The Indoora, pes, and private soci ferrator shall not be embedded unless with the approved sexen. For an illustration of the approved baloony serven, please refer to the diagram aumonal furnities. Areas are estimates only



# ■ Type B1 | 61 sqm | 657 sqft

|                    | 'Mirror              |
|--------------------|----------------------|
| #04-33 to #05-33   | #04-45 to #05-45     |
| #09-33 to #11-33   | #09-45 to #11-45     |
| #15 -33 to #17 -33 | #15 -45 to #17 -45   |
| #21 -33 to #23 -33 | #21 - 45 to #23 - 45 |
| #27-33 to #29-33   | #27-45 to #29-45     |
| #33 -33 to #35 -33 | #33 -45 to #35 -45   |



Note, Area includes A Cledge, Polomo, pes, private nost terrace and wold whore applicable. RC ledge is not part of strutu area. The above plans and dilustrations are subject to changes as may be required by the relevant authorities. Areas are estimates only and are subject to find survey. The belong, pes, and private nost terrace shall not be enclosed unless with the approved screen. For an illustration of the approved holoroy screen, please refer to the diagram aumental hereto as "Amesone Is".

#### Type B1 | 61 sqm | 657 sqft

|                    | 'Mirror            |
|--------------------|--------------------|
| #04-33 to #05-33   | #04-45 to #05-45   |
| #09-33 to #11 -33  | #09-45 to #11 -45  |
| #15 -33 to #17 -33 | #15 -45 to #17 -45 |
| #21 -33 to #23 -33 | #21 -45 to #23-45  |