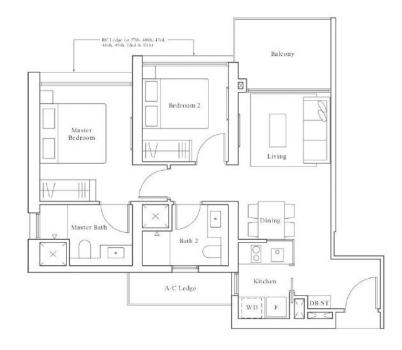

# ■ Type B1 | 61 sqm | 657 sqft

|                    | 'Mirror              |
|--------------------|----------------------|
| #04-33 to #05-33   | #04-45 to #05-45     |
| #09-33 to #11-33   | #09-45 to #11-45     |
| #15 -33 to #17 -33 | #15 -45 to #17 -45   |
| #21 -33 to #23 -33 | #21 - 45 to #23 - 45 |
| #27-33 to #29-33   | #27-45 to #29-45     |
| #33 -33 to #35 -33 | #33 -45 to #35 -45   |

Note, Area includes A Cledge, Polomo, pes, private nost terrace and wold whore applicable. RC ledge is not part of strutu area. The above plans and dilustrations are subject to changes as may be required by the relevant authorities. Areas are estimates only and are subject to find survey. The belong, pes, and private nost terrace shall not be enclosed unless with the approved screen. For an illustration of the approved holoroy screen, please refer to the diagram aumental hereto as "Amesone Is".