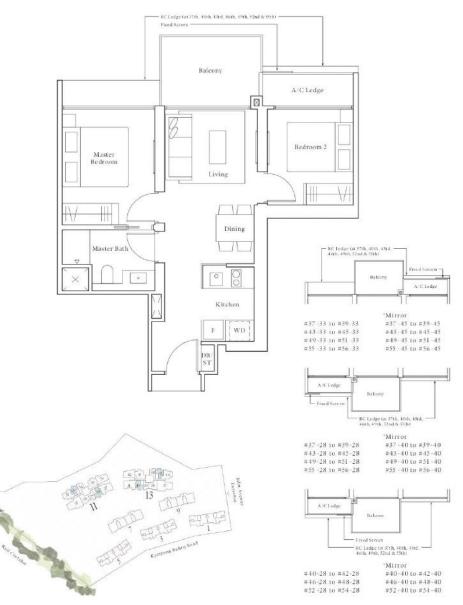

# Type A1 | 49 sqm | 527 sqft

Note. Area includes A Cledge belowing perspirate moderance and wide twines applicables. KCledge is not pair of strain uses. The above plans and discriminate and selective changes as may be required by the relevant authorities. Areas are estimates only and net subject to final survey. The balcomy perspirate moderance for machine and the machine and termore shall not be enabled unless with the approach wareas for an illustration of the approach below yearean, planse effect to the dugrant amount hereits as Amazonic ("