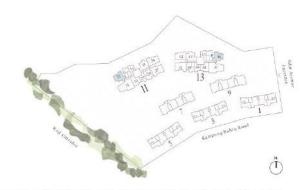

# HERITAGE COLLECTION AT A GLANCE

| Unit:<br>Floor | 19    | 20    | 21    | 2.2   |
|----------------|-------|-------|-------|-------|
| 4              | CC1   | BC1   | BC1   | CC1   |
| 3 2            | CC1   | BC1   | BC1   | CC1   |
| 2              | CC1   | BC1   | BC1   | CCI   |
| 1              | CCI-G | BC1-G | BC1-G | CC1-G |

|    | Unit: | 23    | 24    | 25    |
|----|-------|-------|-------|-------|
| 11 | 4     | CC1   | BC1   | BCl   |
|    | 3     | CC1   | BC1   | BC1   |
|    | 2     | CC1   | BC1   | BC1   |
|    | 1     | CC1-G | BC1-G | BCI-G |

| 10 | 13  | 14  | 15  | 10  | 17  | 18  |
|----|-----|-----|-----|-----|-----|-----|
|    | AC2 | AC1 | BC2 | BC2 | AC2 | ACI |
|    | AC2 | AC1 | BC2 | BC2 | AC2 | AC1 |
|    | AC2 | AC1 | BC2 | BC2 | AC2 | AC1 |

| 7   | 8   | 9   | 10  | 11  | 12 |
|-----|-----|-----|-----|-----|----|
| AC2 | AC1 | BC2 | BC2 | AC2 | AC |
| AC2 | AC1 | BC2 | BC2 | AC2 | AC |
| AC2 | AC1 | BC2 | BC2 | AC2 | AC |

CCI CCI

CCI

CC1-G

| Bedroom                   | Туре  | Area              |   |       |      |
|---------------------------|-------|-------------------|---|-------|------|
| 1-Bedroom Classic         | AC1   | 44 sqm            | 1 | 474   | sqft |
|                           | AC2   | $46~\mathrm{sqm}$ | 1 | 495   | sqft |
| 2-Bedroom Classic         | BC1   | 75 sqm            | 1 | 807   | sqft |
|                           | BCI-G | 61 sqm            | 1 | 657   | sqft |
| 2-Bedroom Classic Premium | BC2   | 75 sqm            | 1 | 807   | sqft |
| 3-Bedroom Classic Premium | CCI-G | 88 sqm            | Î | 947   | sqft |
|                           | CCI   | 93 sqm            | 1 | 10 01 | sqft |

| 1   | 2   | 3   | 4   | 5   | O   |
|-----|-----|-----|-----|-----|-----|
| AC2 | AC1 | BC2 | BC2 | AC2 | AC1 |
| AC2 | AC1 | BC2 | BC2 | AC2 | ACI |
| AC2 | AC1 | BC2 | BC2 | AC2 | ACI |