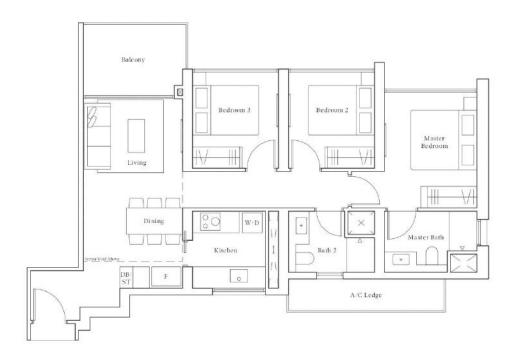

# 3-BEDROOM CLASSIC PREMIUM

■ Type CC1 | 93 sqm | 1001 sqft

'Mirror #02-22 to #04-22 #02-26 to #04-26 #02-19 to #04-19 #02-23 to #04-23

# TYPICAL PLAN

Note. Also includes A Cledge, holotony, per, priore roof terrice and wold (what coppliable). It is begin in part of storal area. The above plans and illustrations are subject to changes as may be required by the relevant authorities. Areas are estimates only and are subject to final sourcey. The checking per, and provide such removed and the engineer of storal sources. The area of the approved below screen, please refer to the changes around remove a American Company.