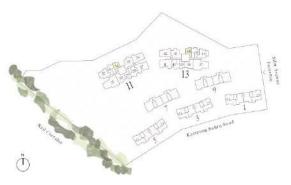

HERITAGE COLLECTION

AVENUE SOUTH

# THE LIVE | WORK SUITES

Meticulously researched and restored under the care of a conservation consultant, these heritage buildings have been revitalised to align with the modern aesthetics of Avenue South Residence.

Elements such as the chevron-shaped canopies, fish scale vents and chimneys have been renewed with a special focus on colour schemes that represent local heritage buildings.