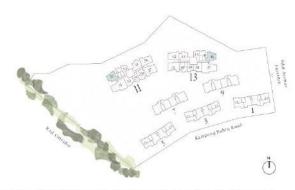

# HERITAGE COLLECTION AT A GLANCE

| Unit:<br>Floor | 19    | 20    | 21    | 2.2   |
|----------------|-------|-------|-------|-------|
| 4              | CC1   | BC1   | BC1   | CC1   |
| 3 2            | CC1   | BC1   | BC1   | CC1   |
| 2              | CC1   | BC1   | BC1   | CCI   |
| 1              | CCI-G | BC1-G | BC1-G | CC1-G |

|    | Unit: | 23    | 24    | 25    |
|----|-------|-------|-------|-------|
| 11 | 4     | CC1   | BC1   | BCl   |
|    | 3     | CC1   | BC1   | BC1   |
|    | 2     | CC1   | BC1   | BC1   |
|    | 1     | CC1-G | BC1-G | BCI-G |

| 10 | 13  | 14  | 15  | 10  | 17  | 18  |
|----|-----|-----|-----|-----|-----|-----|
|    | AC2 | AC1 | BC2 | BC2 | AC2 | ACI |
|    | AC2 | AC1 | BC2 | BC2 | AC2 | AC1 |
|    | AC2 | AC1 | BC2 | BC2 | AC2 | AC1 |

| 7   | 8   | 9   | 10  | 11  | 12 |
|-----|-----|-----|-----|-----|----|
| AC2 | AC1 | BC2 | BC2 | AC2 | AC |
| AC2 | AC1 | BC2 | BC2 | AC2 | AC |
| AC2 | AC1 | BC2 | BC2 | AC2 | AC |

CCI CCI

CCI

CC1-G

| Bedroom                   | Туре  | Area              |   |       |      |
|---------------------------|-------|-------------------|---|-------|------|
| 1-Bedroom Classic         | AC1   | 44 sqm            | 1 | 474   | sqft |
|                           | AC2   | $46~\mathrm{sqm}$ | 1 | 495   | sqft |
| 2-Bedroom Classic         | BC1   | 75 sqm            | 1 | 807   | sqft |
|                           | BCI-G | 61 sqm            | 1 | 657   | sqft |
| 2-Bedroom Classic Premium | BC2   | 75 sqm            | 1 | 807   | sqft |
| 3-Bedroom Classic Premium | CCI-G | 88 sqm            | Î | 947   | sqft |
|                           | CCI   | 93 sqm            | 1 | 10 01 | sqft |

| 1   | 2   | 3   | 4   | 5   | O   |
|-----|-----|-----|-----|-----|-----|
| AC2 | AC1 | BC2 | BC2 | AC2 | AC1 |
| AC2 | AC1 | BC2 | BC2 | AC2 | ACI |
| AC2 | AC1 | BC2 | BC2 | AC2 | ACI |