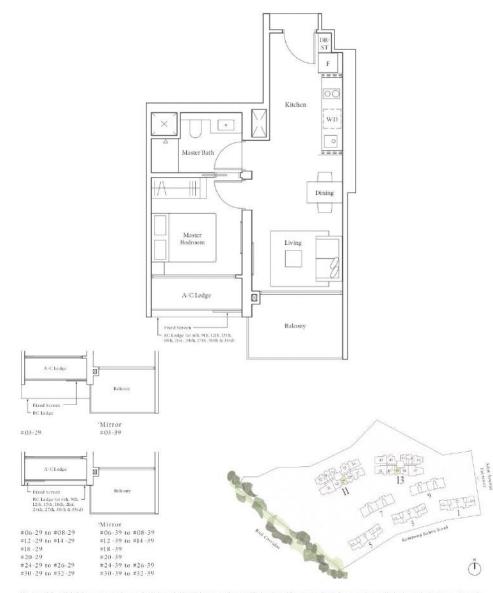

# Type A1 | 49 sqm | 527 sqft

Note. Area includes A Cledge belowing perspirate moderance and wide twines applicables. KCledge is not pair of strain uses. The above plans and discriminate and selective changes as may be required by the relevant authorities. Areas are estimates only and net subject to final survey. The balcomy perspirate moderance for machine and the machine and termore shall not be enabled unless with the approach wareas for an illustration of the approach below yearean, planse effect to the dugrant amount hereits as Amazonic ("

# I-BEDROOM

#### Type A2 | 49 sqm | 527 sqft

|                      | *Mirror            |
|----------------------|--------------------|
| #04-29 to #05-29     | #04-39 to #05-39   |
| #09-29 to #11-29     | #09-39 to #11-39   |
| #15 -29 to #17 -29   | #15 -39 to #17 -39 |
| #21 -29 to #23-29    | #21 -39 to #23-39  |
| #27-29 to #29-29     | #27-39 to #29-39   |
| #33 - 29 to #35 - 29 | #33-39 to #35-39   |

Note. Area includes A. Cledge, boldom pes, prime not incree and word to the explicitle's NC ledge is not part of strong area. The above plans and illustrations are subject to changes as may be required by the relevant authorities. Areas are estimates only and are subject to final survey. The Indoora, pes, and private soci ferrator shall not be embedded unless with the approved sexen. For an illustration of the approved baloony serven, please refer to the diagram aumonal furnities. Areas are estimates only