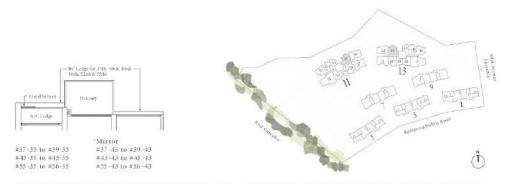

# Type Al | 49 sqm | 527 sqft

#37-34 to #56-34

#37-44 to #56-44

Sete. Are includeds A 'Cledge, believing perspecture nod vertace and was dishere applicable'. III. ledges not part of strata area The above plane and fluoramentare subject to changes as may be required by the relevant authorines. Areas are estimates only and new subject to find survey. The believing personal private root formate shall not be enclosed unless with the approved serieous for approved believe yearen, plane sefer to the diagram amoved newton as "horeour I".