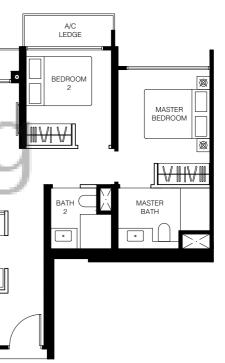

## 2-Bedroom

| Туре А2Р               |                         |                         |  |  |  |
|------------------------|-------------------------|-------------------------|--|--|--|
| 46 sq.m                | . / 495 sq.f            | t.                      |  |  |  |
| <b>BLK 2</b><br>#05-01 | <b>BLK 10</b><br>#05-26 | <b>BLK 12</b><br>#05-35 |  |  |  |
| MIRRORE<br>BLK 2       | D<br>BLK 6              | BLK 8                   |  |  |  |

. . . .

BLK 10 BLK 12 #05-34\* #05-43\*

#05-17\*

#05-25\*

\*Note: Units with ledge above A/C ledge and PES

| Type     | B1             | _ |              |
|----------|----------------|---|--------------|
| 55 sq.m. | . / 592 sq.ft. |   | A/C<br>LEDGE |
| BLK 6    | BLK 8          | 1 |              |
| #06-10   | #06-18         |   |              |
| #09-10   | #09-18         |   | BEDROOM      |
| #12-10   | #12-18         |   | 2            |
| #15-10   | #15-18         |   |              |