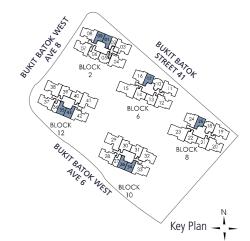

(including by way of drilling) set

The above plans and illustration are subject to change as may be required or approved by the relevant authorities. All areas stated herein include PES (private enclosed space), balcony, A/C ledge and void where applicable. All areas and measurements stated herein are approximate and subject to adjustment on final survey. Please refer to the key plan for orientation.