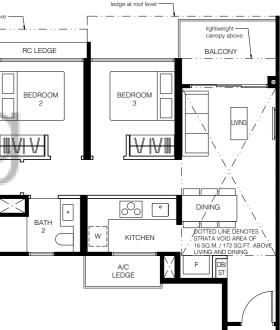

### **3-Bedroom Premium**

| Туре           | C3L                                                                                                      | ledg        |
|----------------|----------------------------------------------------------------------------------------------------------|-------------|
| 103 sq.r       | n. / 1109 sq.ft.                                                                                         | lightweight |
| above living a | a void area of 16.0 sq.m. / 172 sq.ft.<br>and dining. Approximate 4.5m floor<br>ht at living and dining. | BALCONY     |
| BLK 6          | BLK 8                                                                                                    |             |
| ŧ16-11         | #16-19                                                                                                   |             |
| BLK 10         | BLK 12                                                                                                   | LIVING      |
| 16-28          | #16-37                                                                                                   |             |
|                |                                                                                                          |             |

### **3-Bedroom Premium**

|           | ×                                                                                           |
|-----------|---------------------------------------------------------------------------------------------|
|           |                                                                                             |
|           | DOTTED LINE DENOTES<br>STRATA VOID AREA OF<br>16 SQ.M. / 172 SQ.FT.<br>ABOVE LIVING AND DIN |
|           |                                                                                             |
|           |                                                                                             |
| DB/<br>ST |                                                                                             |