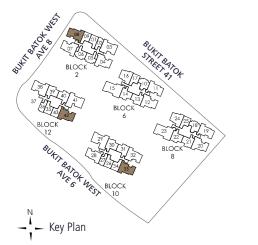

(including by way of drilling) set

The above plans and illustration are subject to change as may be required or approved by the relevant authorities. All areas stated herein include PES (private enclosed space), balcony, A/C ledge and void where applicable. All areas and measurements stated herein are approximate and subject to adjustment on final survey. Please refer to the key plan for orientation.