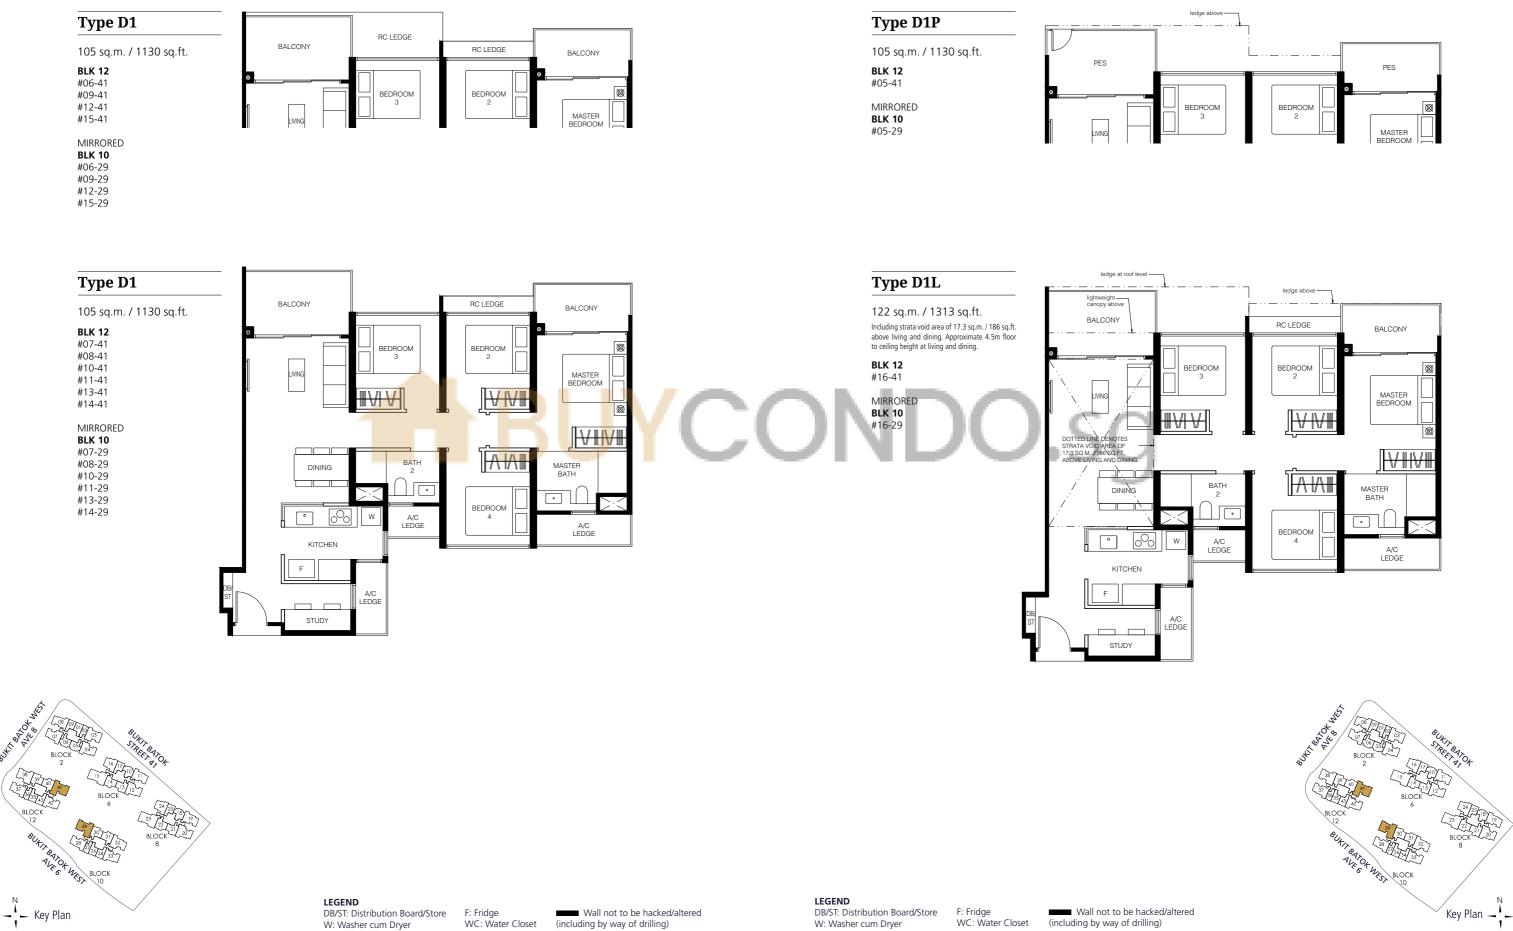

## Studio + Study

## 1-Bedroom + Study

BLK 12

#06-35

#09-35

#12-35

#15-35

BLK 8

#06-25

#09-25

Type A2

BLK 2

#06-01

#09-01

#12-01

#15-01

#06-09

#09-09

#10-34

#11-34

#13-34

#14-34

#10-43

#11-43

#13-43

#14-43

MIRRORED BLK 2

46 sq.m. / 495 sq.ft.

BLK 10

#06-26

#09-26

#12-26

#15-26

BLK 6

#06-17

#09-17

| _      |             |
|--------|-------------|
|        | )<br>LE     |
| )<br>Q | Ø           |
| [      | MAS<br>BEDF |
| Ø      | <u>8</u>    |

|   | /<br>LE   |
|---|-----------|
|   | Ø         |
| c |           |
|   | Ø         |
| - |           |
|   | MAS<br>BA |
|   |           |
|   |           |
|   |           |

| BALCONY A/C<br>LEDGE            | #05-09       #05-17         #12-09       #12-17         #15-09       #15-17 <b>BLK 10 BLK 12</b> #06-34       #06-43         #09-34       #09-43         #12-34       #12-43         #15-34       #15-43 | 7 #12-25<br>7 #15-25<br>2                                |
|---------------------------------|----------------------------------------------------------------------------------------------------------------------------------------------------------------------------------------------------------|----------------------------------------------------------|
|                                 | Type A2                                                                                                                                                                                                  |                                                          |
|                                 | 46 sq.m. / 495 sc                                                                                                                                                                                        | q.ft.                                                    |
| F MASTER D<br>BATH C<br>KITCHEN | BLK 2 BLK 10<br>#07-01 #07-26<br>#08-01 #08-26<br>#10-01 #10-26<br>#11-01 #11-26<br>#13-01 #13-26<br>#14-01 #14-26                                                                                       | 5 #07-35<br>5 #08-35<br>5 #10-35<br>5 #11-35<br>5 #13-35 |
|                                 | MIRRORED<br><b>BLK 2 BLK 6</b> #07-09 #07-17 #08-09 #08-17 #10-09 #10-17 #11-09 #11-17                                                                                                                   | 7 #08-25<br>7 #10-25<br>7 #11-25                         |
| ledge above                     | #13-09 #13-17<br>#14-09 #14-17                                                                                                                                                                           |                                                          |
| PES A/C<br>LEDGE                | BLK 10 BLK 12<br>#07-34 #07-43<br>#08-34 #08-43                                                                                                                                                          | <b>2</b><br>3                                            |

| Туре | A1P |
|------|-----|

40 sq.m. / 431 sq.ft. BLK 12 BLK 2 BLK 10 #05-02 #05-27 #05-36

| LEGEND                         |
|--------------------------------|
| DB/ST: Distribution Board/Stor |
| W: Washer cum Dryer            |

MASTER BEDROOM

F: Fridge ore WC: Water Closet (including by way of drilling)

Wall not to be hacked/altered

| LEGEN  | ١D    |
|--------|-------|
| DB/ST: | Distr |

| LEGEND                          |                 |
|---------------------------------|-----------------|
| DB/ST: Distribution Board/Store | F: Fridge       |
| W: Washer cum Dryer             | WC: Water Close |

(including by way of drilling) set

The above plans and illustration are subject to change as may be required or approved by the relevant authorities. All areas stated herein include PES (private enclosed space), balcony, A/C ledge and void where applicable. All areas and measurements stated herein are approximate and subject to adjustment on final survey. Please refer to the key plan for orientation.

LIVING

Brochure Floorplans V9 Pagination.indd 7-8

RC LEDGE

A/C LEDGE

MASTER

"lightweight canopy above ledge at roof level ......

BEDROOM

BALCONY

VING

Type A1

BLK 2

#06-02

#09-02

#12-02

#15-02

BLK 2

#07-02

#08-02

#10-02

#11-02

#13-02

#14-02

Type A1

40 sq.m. / 431 sq.ft.

BLK 10

#07-27

#08-27

#10-27

#11-27

#13-27

#14-27

#16-02\* #16-27\* #16-36\* \*Note: Units with lightweight canopy over balcony

40 sq.m. / 431 sq.ft.

BLK 10

#06-27

#09-27

#12-27

#15-27

BLK 12

#06-36

#09-36 #12-36

#15-36

BLK 12

#07-36

#08-36

#10-36

#11-36

#13-36

#14-36

### Wall not to be hacked/altered