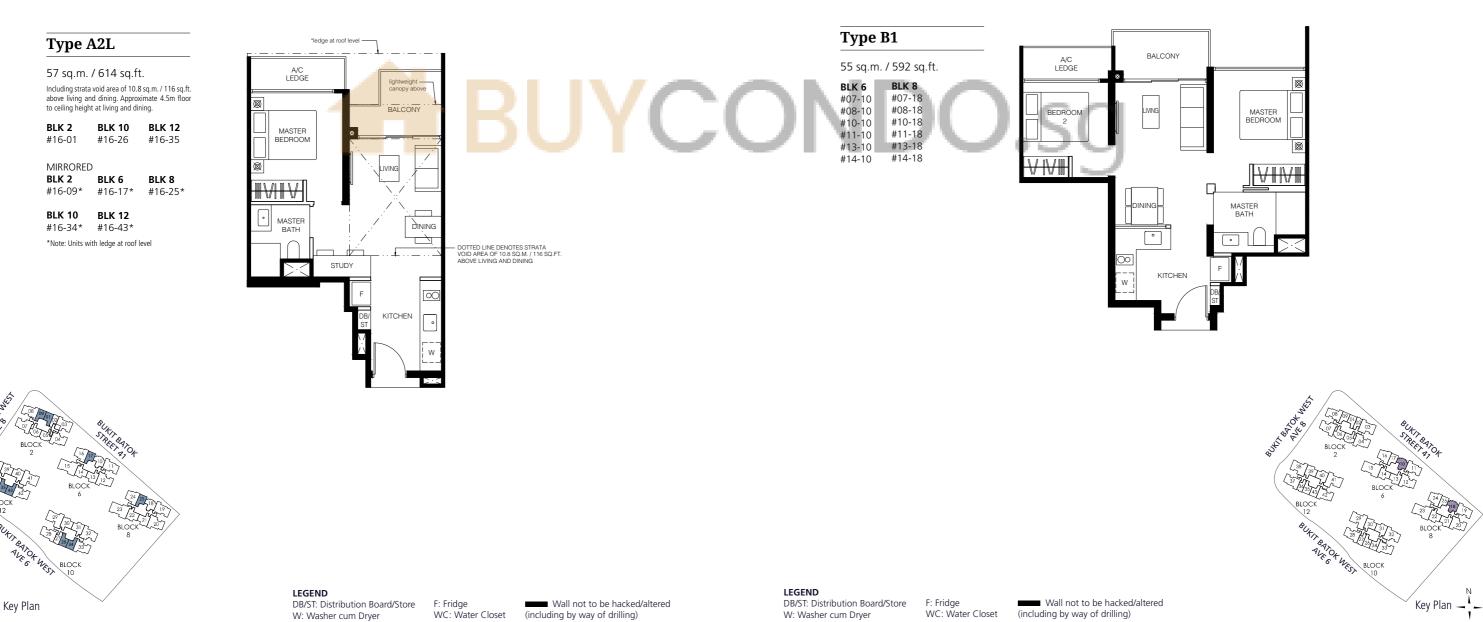

### Type B1L Type B2 ledge at roof level -68 sq.m. / 732 sq.ft. 57 sq.m. / 614 sq.ft. A/C LEDGE BALCONY Including strata void area of 12.9 sq.m. / 139 sq.ft. above living and dining. Approximate 4.5m floor to ceiling height at living and dining. A/C LEDGE BLK 2 #07-05 #08-05 #10-05 #11-05 #13-05 BEDBOC MASTER BEDROOM BEDROOM #14-05 VIVII DOTTED LANE DENOTES S VIVII MIRRORED VOID AREA OF 12.9 SQ.M. / 139 SQ.F BLK 2 #07-06 #08-06 MASTER BATH #10-06 #11-06 #13-06 ° • #14-06 KITCHEN

. . . .

BLK 10 BLK 12 #05-34\* #05-43\*

#05-17\*

#05-25\*

\*Note: Units with ledge above A/C ledge and PES

| Type     | B1             | _ |              |
|----------|----------------|---|--------------|
| 55 sq.m. | . / 592 sq.ft. |   | A/C<br>LEDGE |
| BLK 6    | BLK 8          | 1 |              |
| #06-10   | #06-18         |   |              |
| #09-10   | #09-18         |   | BEDROOM      |
| #12-10   | #12-18         |   | 2            |
| #15-10   | #15-18         |   |              |

The above plans and illustration are subject to change as may be required or approved by the relevant authorities. All areas stated herein include PES (private enclosed space), balcony, A/C ledge and void where applicable. All areas and measurements stated herein are approximate and subject to adjustment on final survey. Please refer to the key plan for orientation.