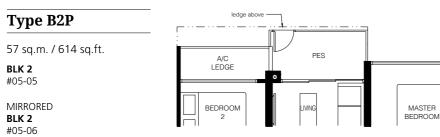

## ledge above PES A/C LEDGE BEDROON

| 2_ | $\mathbf{R}$ | Δ | dr | $\cap$ | om |
|----|--------------|---|----|--------|----|
|    |              |   | u  | U      |    |

| Туре В2               | RC LEDGE     |
|-----------------------|--------------|
| 57 sq.m. / 614 sq.ft. | A/C<br>LEDGE |
| BLK 2                 |              |
| #06-05                |              |
| #09-05                | BEDROON      |
| #12-05                | 2            |
| #15-05                | -            |
| MIRRORED              |              |
| BLK 2                 |              |
| #06-06                |              |
| #09-06                |              |
| #12-06                |              |
| #15-06                |              |