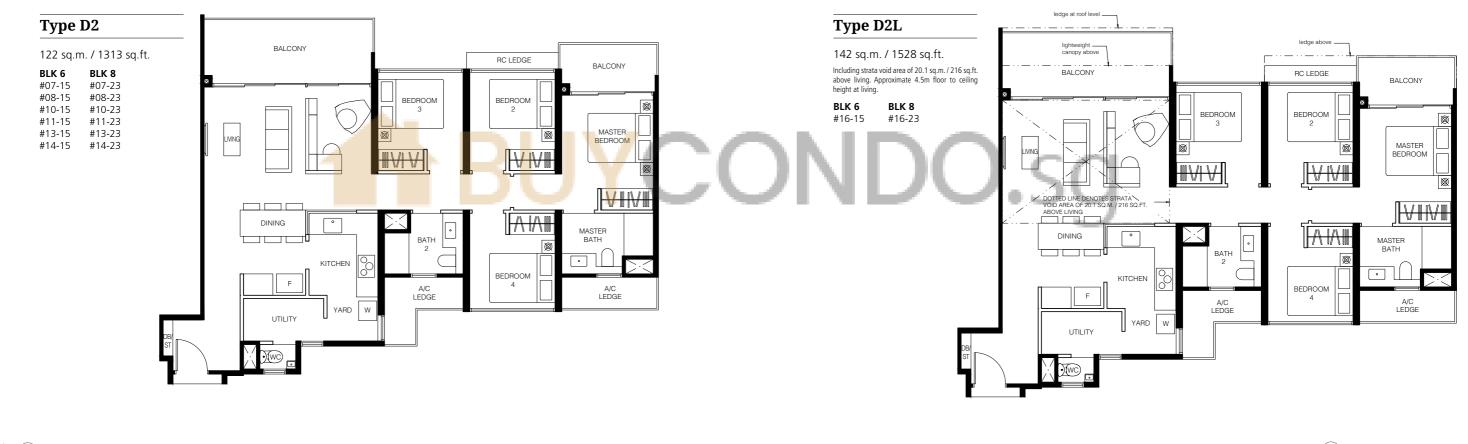

(including by way of drilling) set

The above plans and illustration are subject to change as may be required or approved by the relevant authorities. All areas stated herein include PES (private enclosed space), balcony, A/C ledge and void where applicable. All areas and measurements stated herein are approximate and subject to adjustment on final survey. Please refer to the key plan for orientation.

The above plans and illustration are subject to change as may be required or approved by the relevant authorities. All areas stated herein include PES (private enclosed space), balcony, A/C ledge and void where applicable. All areas and measurements stated herein are approximate and subject to adjustment on final survey. Please refer to the key plan for orientation.

Wall not to be hacked/altered (including by way of drilling) oset

The above plans and illustration are subject to change as may be required or approved by the relevant authorities. All areas stated herein include PES (private enclosed space), balcony, A/C ledge and void where applicable. All areas and measurements stated herein are approximate and subject to adjustment on final survey. Please refer to the key plan for orientation.

### LEGEND

DB/ST: Distribution Board/Store F: Fridae WC: Water Closet W: Washer cum Dryer

Wall not to be hacked/altered (including by way of drilling)

The above plans and illustration are subject to change as may be required or approved by the relevant authorities. All areas stated herein include PES (private enclosed space), balcony, A/C ledge and void where applicable. All areas and measurements stated herein are approximate and subject to adjustment on final survey. Please refer to the key plan for orientation.

Wall not to be hacked/altered (including by way of drilling)

The above plans and illustration are subject to change as may be required or approved by the relevant authorities. All areas stated herein include PES (private enclosed space), balcony, A/C ledge and void where applicable. All areas and measurements stated herein are approximate and subject to adjustment on final survey. Please refer to the key plan for orientation.

(including by way of drilling)

The above plans and illustration are subject to change as may be required or approved by the relevant authorities. All areas stated herein include PES (private enclosed space), balcony, A/C ledge and void where applicable. All areas and measurements stated herein are approximate and subject to adjustment on final survey. Please refer to the key plan for orientation.

The above plans and illustration are subject to change as may be required or approved by the relevant authorities. All areas stated herein include PES (private enclosed space), balcony, A/C ledge and void where applicable. All areas and orientation.