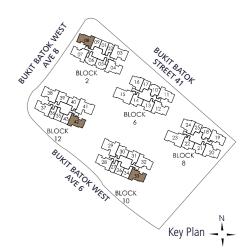

(including by way of drilling) set

The above plans and illustration are subject to change as may be required or approved by the relevant authorities. All areas stated herein include PES (private enclosed space), balcony, A/C ledge and void where applicable. All areas and measurements stated herein are approximate and subject to adjustment on final survey. Please refer to the key plan for orientation.