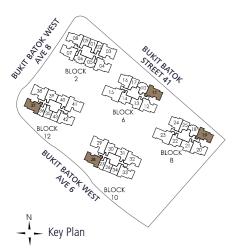

(including by way of drilling) set

The above plans and illustration are subject to change as may be required or approved by the relevant authorities. All areas stated herein include PES (private enclosed space), balcony, A/C ledge and void where applicable. All areas and measurements stated herein are approximate and subject to adjustment on final survey. Please refer to the key plan for orientation.