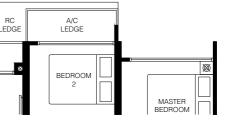

## 2-Bedroom

| Туре А2Р               |                         |                         |  |  |  |
|------------------------|-------------------------|-------------------------|--|--|--|
| 46 sq.m                | . / 495 sq.f            | t.                      |  |  |  |
| <b>BLK 2</b><br>#05-01 | <b>BLK 10</b><br>#05-26 | <b>BLK 12</b><br>#05-35 |  |  |  |
| MIRRORE<br>BLK 2       | D<br>BLK 6              | BLK 8                   |  |  |  |

. . . .

BLK 10 BLK 12 #05-34\* #05-43\*

#05-17\*

#05-25\*

\*Note: Units with ledge above A/C ledge and PES

| Type     | B1             | _ |              |
|----------|----------------|---|--------------|
| 55 sq.m. | . / 592 sq.ft. |   | A/C<br>LEDGE |
| BLK 6    | BLK 8          | 1 |              |
| #06-10   | #06-18         |   |              |
| #09-10   | #09-18         |   | BEDROOM      |
| #12-10   | #12-18         |   | 2            |
| #15-10   | #15-18         |   |              |

The above plans and illustration are subject to change as may be required or approved by the relevant authorities. All areas stated herein include PES (private enclosed space), balcony, A/C ledge and void where applicable. All areas and measurements stated herein are approximate and subject to adjustment on final survey. Please refer to the key plan for orientation.