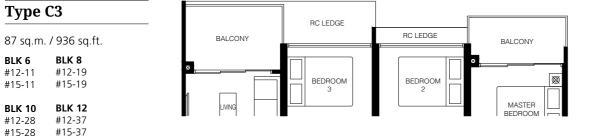

### Type C3 87 sq.m. / 936 sq.ft. BLK 6 BLK 8 #11-11 #11-19 #13-11 #13-19 #14-11 #14-19 BLK 10 BLK 12 #11-28 #11-37 #13-28 #13-37 #14-28 #14-37