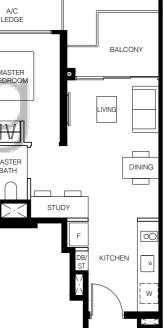

(including by way of drilling) set

The above plans and illustration are subject to change as may be required or approved by the relevant authorities. All areas stated herein include PES (private enclosed space), balcony, A/C ledge and void where applicable. All areas and measurements stated herein are approximate and subject to adjustment on final survey. Please refer to the key plan for orientation.