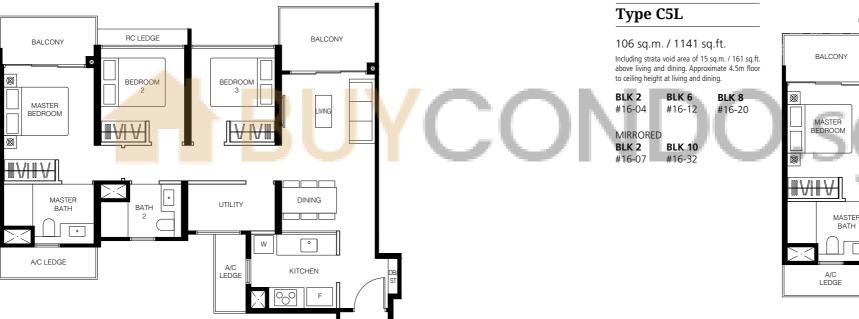

69 sq.m. / 743 sq.ft.

Including strata void area of 12.3 sq.m. / 132 sq.ft. above living and dining. Approximate 4.5m floor to ceiling height at living and dining.

BLK 2 #16-05

MIRRORED BLK 2 #16-06

LEGEND

Including strata void area of 11.8 sq.m. / 127 sq.ft. above living and dining. Approximate 4.5m floor to ceiling height at living and dining.

BLK 10 BLK 12 #16-39 #16-30

| MIRRORE | D      |        |
|---------|--------|--------|
| BLK 8   | BLK 10 | BLK 12 |
| #16-22  | #16-31 | #16-40 |