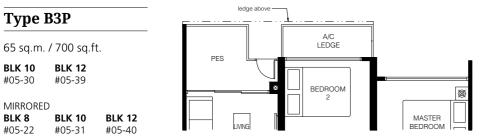

## 2-Bedroom Premium

| Туре    | B3           |        |         |
|---------|--------------|--------|---------|
| 65 sq.m | . / 700 sq.f | t.     | BALCONY |
| BLK 10  | BLK 12       |        |         |
| #06-30  | #06-39       |        |         |
| #09-30  | #09-39       |        |         |
| #12-30  | #12-39       |        |         |
| #15-30  | #15-39       |        |         |
| MIRRORE | D            |        |         |
| BLK 8   | BLK 10       | BLK 12 |         |
| #06-22  | #06-31       | #06-40 |         |

#09-40 #12-40

#15-40

#09-22

#12-22

#15-22

#09-31

#12-31

#15-31

### Type B3L

Type B3P

BLK 10

#05-30

BLK 8

#05-22

MIRRORED

77 sq.m. / 829 sq.ft.