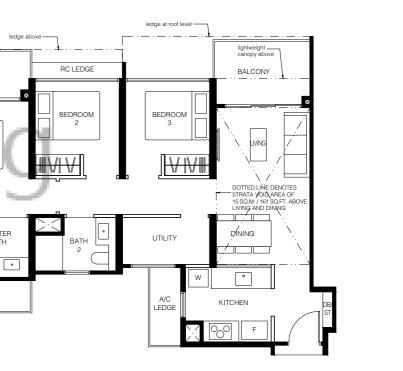

### **3-Bedroom Premium**

| Туре           | C3L                                                                                                      | ledg        |
|----------------|----------------------------------------------------------------------------------------------------------|-------------|
| 103 sq.r       | n. / 1109 sq.ft.                                                                                         | lightweight |
| above living a | a void area of 16.0 sq.m. / 172 sq.ft.<br>and dining. Approximate 4.5m floor<br>ht at living and dining. | BALCONY     |
| BLK 6          | BLK 8                                                                                                    |             |
| ŧ16-11         | #16-19                                                                                                   |             |
| BLK 10         | BLK 12                                                                                                   | LIVING      |
| 16-28          | #16-37                                                                                                   |             |
|                |                                                                                                          |             |

### **3-Bedroom Premium**

|           | ×                                                                                           |
|-----------|---------------------------------------------------------------------------------------------|
|           |                                                                                             |
|           | DOTTED LINE DENOTES<br>STRATA VOID AREA OF<br>16 SQ.M. / 172 SQ.FT.<br>ABOVE LIVING AND DIN |
|           |                                                                                             |
|           |                                                                                             |
| DB/<br>ST |                                                                                             |