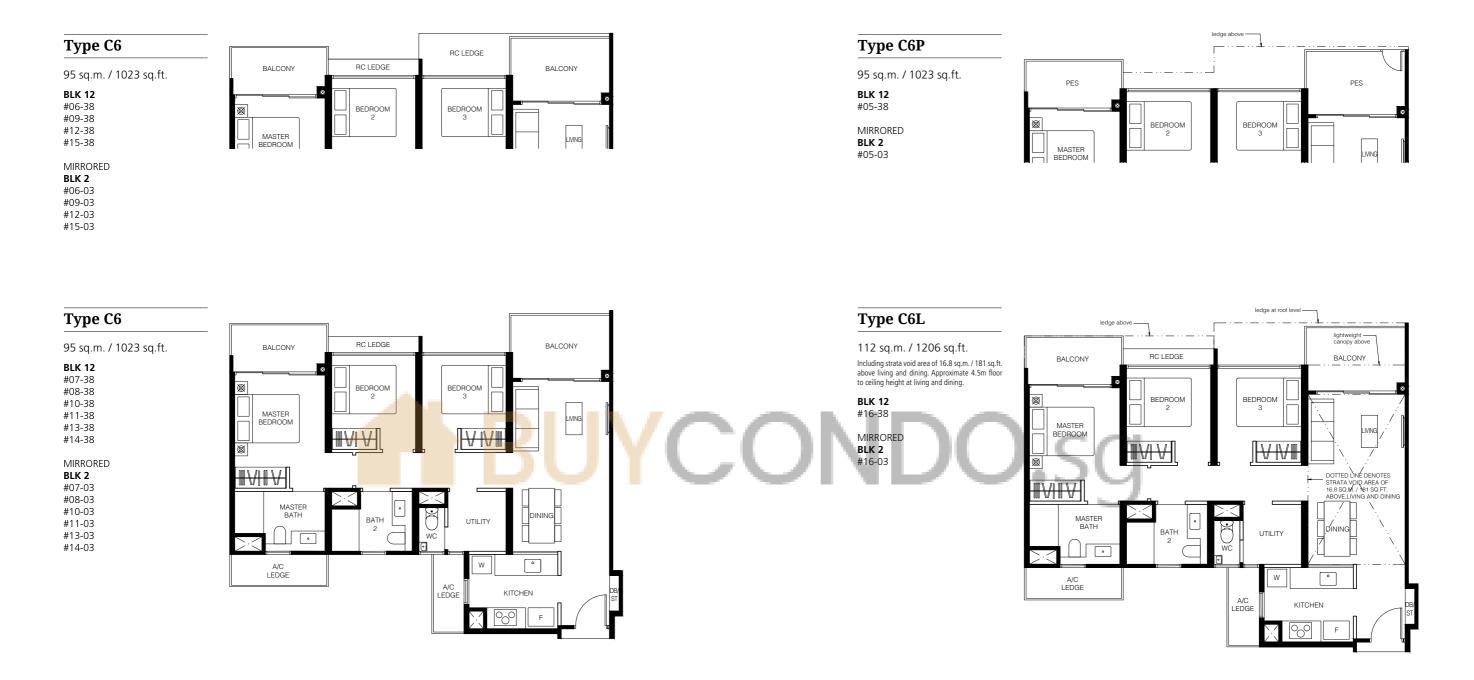

### Type B1L Type B2 ledge at roof level -68 sq.m. / 732 sq.ft. 57 sq.m. / 614 sq.ft. A/C LEDGE BALCONY Including strata void area of 12.9 sq.m. / 139 sq.ft. above living and dining. Approximate 4.5m floor to ceiling height at living and dining. A/C LEDGE BLK 2 #07-05 #08-05 #10-05 #11-05 #13-05 BEDBOC MASTER BEDROOM BEDROOM #14-05 VIVII DOTTED LANE DENOTES S VIVII MIRRORED VOID AREA OF 12.9 SQ.M. / 139 SQ.F BLK 2 #07-06 #08-06 MASTER BATH #10-06 #11-06 #13-06 ° • #14-06 KITCHEN

69 sq.m. / 743 sq.ft.

Including strata void area of 12.3 sq.m. / 132 sq.ft. above living and dining. Approximate 4.5m floor to ceiling height at living and dining.

BLK 2 #16-05

MIRRORED BLK 2 #16-06

LEGEND

### Type B3L

Type B3P

BLK 10

#05-30

BLK 8

#05-22

MIRRORED

77 sq.m. / 829 sq.ft.

Including strata void area of 11.8 sq.m. / 127 sq.ft. above living and dining. Approximate 4.5m floor to ceiling height at living and dining.

BLK 10 BLK 12 #16-39 #16-30

| MIRRORE | D      |        |
|---------|--------|--------|
| BLK 8   | BLK 10 | BLK 12 |
| #16-22  | #16-31 | #16-40 |