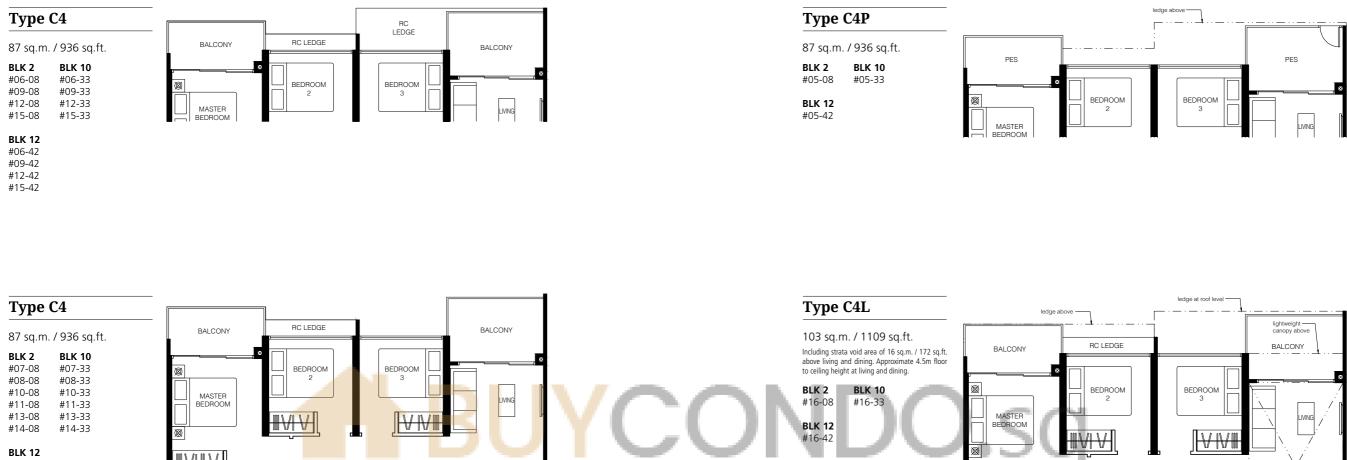

### 3-Bedroom Suite

WC: Water Closet

The above plans and illustration are subject to change as may be required or approved by the relevant authorities. All areas stated herein include PES (private enclosed space), balcony, A/C ledge and void where applicable. All areas and measurements stated herein are approximate and subject to adjustment on final survey. Please refer to the key plan for orientation.

### **3-Bedroom Premium**

| Туре           | C3L                                                                                                      | ledg        |
|----------------|----------------------------------------------------------------------------------------------------------|-------------|
| 103 sq.r       | n. / 1109 sq.ft.                                                                                         | lightweight |
| above living a | a void area of 16.0 sq.m. / 172 sq.ft.<br>and dining. Approximate 4.5m floor<br>ht at living and dining. | BALCONY     |
| BLK 6          | BLK 8                                                                                                    |             |
| ŧ16-11         | #16-19                                                                                                   |             |
| BLK 10         | BLK 12                                                                                                   | LIVING      |
| 16-28          | #16-37                                                                                                   |             |
|                |                                                                                                          |             |

### **3-Bedroom Premium**

|           | ×                                                                                           |
|-----------|---------------------------------------------------------------------------------------------|
|           |                                                                                             |
|           | DOTTED LINE DENOTES<br>STRATA VOID AREA OF<br>16 SQ.M. / 172 SQ.FT.<br>ABOVE LIVING AND DIN |
|           |                                                                                             |
|           |                                                                                             |
| DB/<br>ST |                                                                                             |

### Type C3 87 sq.m. / 936 sq.ft. BLK 6 BLK 8 #11-11 #11-19 #13-11 #13-19 #14-11 #14-19 BLK 10 BLK 12 #11-28 #11-37 #13-28 #13-37 #14-28 #14-37

## **3-Bedroom Premium**

| 87 sq.m. / 936 sq.ft.                                                                                                               | <br>            | 103 sq.m. /                                                         | 1109 sq.ft.                                                                            |                               |
|-------------------------------------------------------------------------------------------------------------------------------------|-----------------|---------------------------------------------------------------------|----------------------------------------------------------------------------------------|-------------------------------|
| BLK 2 BLK 10                                                                                                                        |                 | Including strata voi<br>above living and di<br>to ceiling height at | d area of 16 sq.m. / 172 sq.ft.<br>ining. Approximate 4.5m floor<br>living and dining. | BALCONY                       |
| #08-08       #08-33         #10-08       #10-33         #11-08       #11-33         #13-08       #13-33         #14-08       #14-33 |                 |                                                                     | SLK 10<br>16-33                                                                        | MASTER<br>BEDROOM             |
|                                                                                                                                     | STER<br>TH<br>2 |                                                                     |                                                                                        | MASTER<br>BATH<br>AC<br>LEDGE |
|                                                                                                                                     |                 | 1                                                                   |                                                                                        |                               |