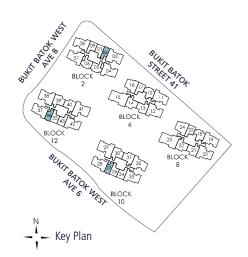

(including by way of drilling) set

The above plans and illustration are subject to change as may be required or approved by the relevant authorities. All areas stated herein include PES (private enclosed space), balcony, A/C ledge and void where applicable. All areas and measurements stated herein are approximate and subject to adjustment on final survey. Please refer to the key plan for orientation.