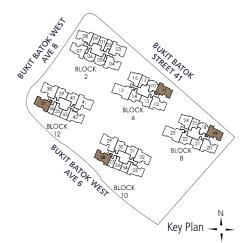

(including by way of drilling) set

The above plans and illustration are subject to change as may be required or approved by the relevant authorities. All areas stated herein include PES (private enclosed space), balcony, A/C ledge and void where applicable. All areas and measurements stated herein are approximate and subject to adjustment on final survey. Please refer to the key plan for orientation.