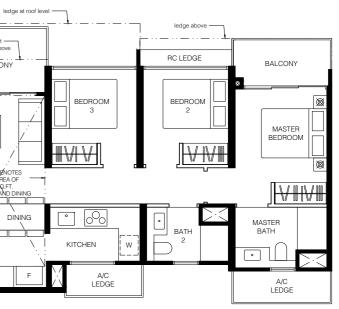

### Type C3 87 sq.m. / 936 sq.ft. BLK 6 BLK 8 #11-11 #11-19 #13-11 #13-19 #14-11 #14-19 BLK 10 BLK 12 #11-28 #11-37 #13-28 #13-37 #14-28 #14-37