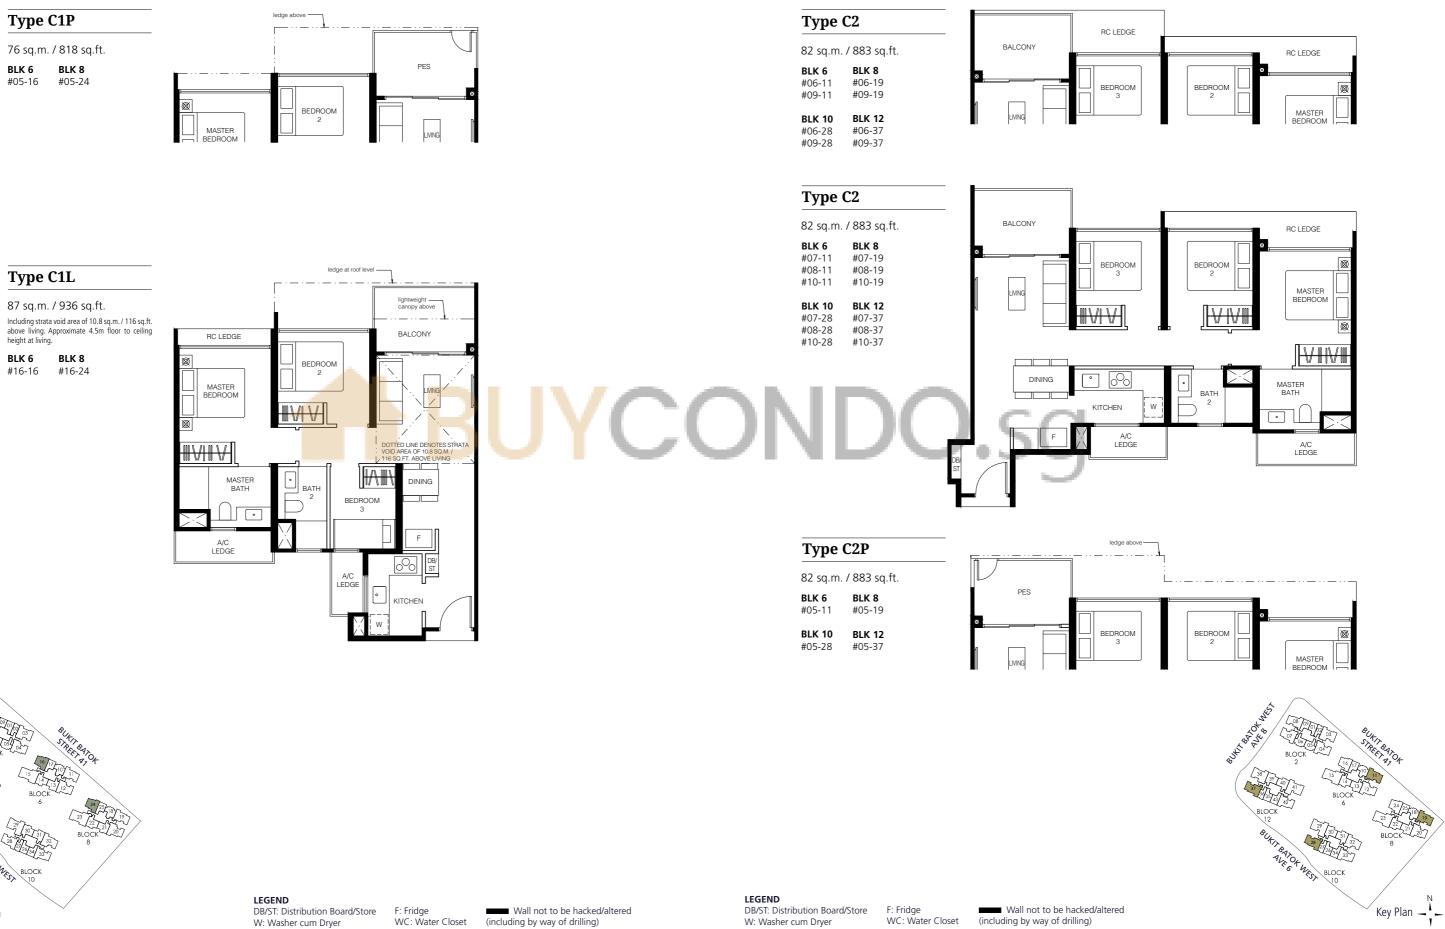

| Туре    | C1             |   |   |                   |  |
|---------|----------------|---|---|-------------------|--|
| 76 sq.m | . / 818 sq.ft. | _ |   |                   |  |
| BLK 6   | BLK 8          |   |   | RC LEDGE          |  |
| #06-16  | #06-24         |   |   |                   |  |
| #09-16  | #09-24         |   | 8 |                   |  |
| #12-16  | #12-24         |   |   |                   |  |
| #15-16  | #15-24         |   |   | MASTER<br>BEDROOM |  |

### Type B1L Type B2 ledge at roof level -68 sq.m. / 732 sq.ft. 57 sq.m. / 614 sq.ft. A/C LEDGE BALCONY Including strata void area of 12.9 sq.m. / 139 sq.ft. above living and dining. Approximate 4.5m floor to ceiling height at living and dining. A/C LEDGE BLK 2 #07-05 #08-05 #10-05 #11-05 #13-05 BEDBOC MASTER BEDROOM BEDROOM #14-05 VIVII DOTTED LANE DENOTES S VIVII MIRRORED VOID AREA OF 12.9 SQ.M. / 139 SQ.F BLK 2 #07-06 #08-06 MASTER BATH #10-06 #11-06 #13-06 ° • #14-06 KITCHEN

69 sq.m. / 743 sq.ft.

Including strata void area of 12.3 sq.m. / 132 sq.ft. above living and dining. Approximate 4.5m floor to ceiling height at living and dining.

BLK 2 #16-05

MIRRORED BLK 2 #16-06

LEGEND