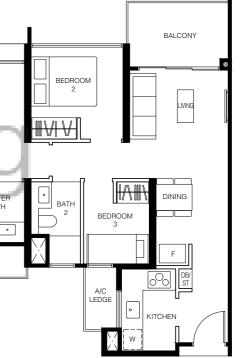

### Type C3 87 sq.m. / 936 sq.ft. BLK 6 BLK 8 #11-11 #11-19 #13-11 #13-19 #14-11 #14-19 BLK 10 BLK 12 #11-28 #11-37 #13-28 #13-37 #14-28 #14-37