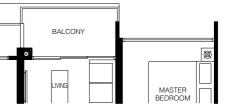

BLK 6

#06-17

#09-17

| _      |             |
|--------|-------------|
|        | )<br>LE     |
| )<br>Q | Ø           |
| [      | MAS<br>BEDF |
| Ø      | <u>8</u>    |

|   | /<br>LE   |
|---|-----------|
|   | Ø         |
| c |           |
|   | Ø         |
| - |           |
|   | MAS<br>BA |
|   |           |
|   |           |
|   |           |

| BALCONY A/C<br>LEDGE            | #05-09       #05-17         #12-09       #12-17         #15-09       #15-17 <b>BLK 10 BLK 12</b> #06-34       #06-43         #09-34       #09-43         #12-34       #12-43         #15-34       #15-43 | 7 #12-25<br>7 #15-25<br>2                                |
|---------------------------------|----------------------------------------------------------------------------------------------------------------------------------------------------------------------------------------------------------|----------------------------------------------------------|
|                                 | Type A2                                                                                                                                                                                                  |                                                          |
|                                 | 46 sq.m. / 495 sc                                                                                                                                                                                        | q.ft.                                                    |
| F MASTER D<br>BATH C<br>KITCHEN | BLK 2 BLK 10<br>#07-01 #07-26<br>#08-01 #08-26<br>#10-01 #10-26<br>#11-01 #11-26<br>#13-01 #13-26<br>#14-01 #14-26                                                                                       | 5 #07-35<br>5 #08-35<br>5 #10-35<br>5 #11-35<br>5 #13-35 |
|                                 | MIRRORED<br><b>BLK 2 BLK 6</b> #07-09 #07-17 #08-09 #08-17 #10-09 #10-17 #11-09 #11-17                                                                                                                   | 7 #08-25<br>7 #10-25<br>7 #11-25                         |
| ledge above                     | #13-09 #13-17<br>#14-09 #14-17                                                                                                                                                                           |                                                          |
| PES A/C<br>LEDGE                | BLK 10 BLK 12<br>#07-34 #07-43<br>#08-34 #08-43                                                                                                                                                          | <b>2</b><br>3                                            |