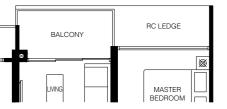

## ledge above PES A/C LEDGE BEDROON

| 2_ | $\mathbf{R}$ | Δ | dr | $\cap$ | om |
|----|--------------|---|----|--------|----|
|    |              |   | u  | U      |    |

| Туре В2               | RC LEDGE     |
|-----------------------|--------------|
| 57 sq.m. / 614 sq.ft. | A/C<br>LEDGE |
| BLK 2                 |              |
| #06-05                |              |
| #09-05                | BEDROON      |
| #12-05                | 2            |
| #15-05                | -            |
| MIRRORED              |              |
| BLK 2                 |              |
| #06-06                |              |
| #09-06                |              |
| #12-06                |              |
| #15-06                |              |

### Type B1L Type B2 ledge at roof level -68 sq.m. / 732 sq.ft. 57 sq.m. / 614 sq.ft. A/C LEDGE BALCONY Including strata void area of 12.9 sq.m. / 139 sq.ft. above living and dining. Approximate 4.5m floor to ceiling height at living and dining. A/C LEDGE BLK 2 #07-05 #08-05 #10-05 #11-05 #13-05 BEDBOC MASTER BEDROOM BEDROOM #14-05 VIVII DOTTED LANE DENOTES S VIVII MIRRORED VOID AREA OF 12.9 SQ.M. / 139 SQ.F BLK 2 #07-06 #08-06 MASTER BATH #10-06 #11-06 #13-06 ° • #14-06 KITCHEN