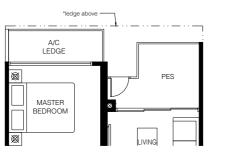

| BALCONY A/C<br>LEDGE            | #05-09       #05-17         #12-09       #12-17         #15-09       #15-17 <b>BLK 10 BLK 12</b> #06-34       #06-43         #09-34       #09-43         #12-34       #12-43         #15-34       #15-43 | 7 #12-25<br>7 #15-25<br>2                                |
|---------------------------------|----------------------------------------------------------------------------------------------------------------------------------------------------------------------------------------------------------|----------------------------------------------------------|
|                                 | Type A2                                                                                                                                                                                                  |                                                          |
|                                 | 46 sq.m. / 495 sc                                                                                                                                                                                        | q.ft.                                                    |
| F MASTER D<br>BATH C<br>KITCHEN | BLK 2 BLK 10<br>#07-01 #07-26<br>#08-01 #08-26<br>#10-01 #10-26<br>#11-01 #11-26<br>#13-01 #13-26<br>#14-01 #14-26                                                                                       | 5 #07-35<br>5 #08-35<br>5 #10-35<br>5 #11-35<br>5 #13-35 |
|                                 | MIRRORED<br><b>BLK 2 BLK 6</b> #07-09 #07-17 #08-09 #08-17 #10-09 #10-17 #11-09 #11-17                                                                                                                   | 7 #08-25<br>7 #10-25<br>7 #11-25                         |
| ledge above                     | #13-09 #13-17<br>#14-09 #14-17                                                                                                                                                                           |                                                          |
| PES A/C<br>LEDGE                | BLK 10 BLK 12<br>#07-34 #07-43<br>#08-34 #08-43                                                                                                                                                          | <b>2</b><br>3                                            |

(including by way of drilling) set

The above plans and illustration are subject to change as may be required or approved by the relevant authorities. All areas stated herein include PES (private enclosed space), balcony, A/C ledge and void where applicable. All areas and measurements stated herein are approximate and subject to adjustment on final survey. Please refer to the key plan for orientation.