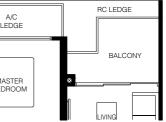

(including by way of drilling) set

The above plans and illustration are subject to change as may be required or approved by the relevant authorities. All areas stated herein include PES (private enclosed space), balcony, A/C ledge and void where applicable. All areas and measurements stated herein are approximate and subject to adjustment on final survey. Please refer to the key plan for orientation.