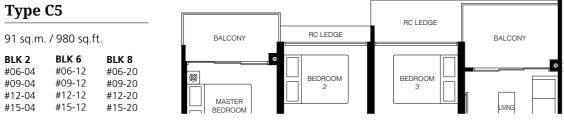

## 3-Bedroom Deluxe

| Туре                       | C5P                    |                        |                   |
|----------------------------|------------------------|------------------------|-------------------|
| 91 sq.m.                   | . / 980 sq.f           | t.                     |                   |
| <b>BLK 2</b><br>#05-04     | <b>BLK 6</b><br>#05-12 | <b>BLK 8</b><br>#05-20 | PES               |
| MIRRORE<br>BLK 2<br>#05-07 | D<br>BLK 10<br>#05-32  |                        | MASTER<br>BEDROOM |

| 91 sq.m.                                                                 | / 980 sq.f                                                               | t.                                                                | BALCO |
|--------------------------------------------------------------------------|--------------------------------------------------------------------------|-------------------------------------------------------------------|-------|
| <b>BLK 2</b><br>#07-04<br>#08-04<br>#10-04<br>#11-04<br>#13-04<br>#14-04 | <b>BLK 6</b><br>#07-12<br>#08-12<br>#10-12<br>#11-12<br>#13-12<br>#14-12 | BLK 8<br>#07-20<br>#08-20<br>#10-20<br>#11-20<br>#13-20<br>#14-20 |       |
| MIRRORE<br><b>BLK 2</b><br>#07-07<br>#08-07                              | D<br><b>BLK 10</b><br>#07-32<br>#08-32                                   |                                                                   |       |

# Type C5

| 51 Sq.11.7 500 Sq.1t. |        |        |  |
|-----------------------|--------|--------|--|
| BLK 2                 | BLK 6  | BLK 8  |  |
| #06-04                | #06-12 | #06-20 |  |
| #09-04                | #09-12 | #09-20 |  |
| #12-04                | #12-12 | #12-20 |  |
| #15-04                | #15-12 | #15-20 |  |

| MIRRORED |        |
|----------|--------|
| BLK 2    | BLK 10 |
| #06-07   | #06-32 |
| #09-07   | #09-32 |
| #12-07   | #12-32 |
| #15-07   | #15-32 |

Type C5

#10-07

#11-07

#13-07

#14-07

#10-32

#11-32

#13-32

#14-32