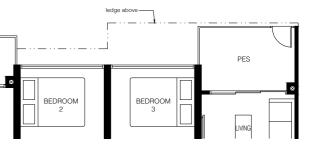

## 3-Bedroom Deluxe

| Туре                       | C5P                    |                        |                   |
|----------------------------|------------------------|------------------------|-------------------|
| 91 sq.m.                   | . / 980 sq.f           | t.                     |                   |
| <b>BLK 2</b><br>#05-04     | <b>BLK 6</b><br>#05-12 | <b>BLK 8</b><br>#05-20 | PES               |
| MIRRORE<br>BLK 2<br>#05-07 | D<br>BLK 10<br>#05-32  |                        | MASTER<br>BEDROOM |

| 91 sq.m.                                                                 | / 980 sq.f                                                               | t.                                                                | BALCO |
|--------------------------------------------------------------------------|--------------------------------------------------------------------------|-------------------------------------------------------------------|-------|
| <b>BLK 2</b><br>#07-04<br>#08-04<br>#10-04<br>#11-04<br>#13-04<br>#14-04 | <b>BLK 6</b><br>#07-12<br>#08-12<br>#10-12<br>#11-12<br>#13-12<br>#14-12 | BLK 8<br>#07-20<br>#08-20<br>#10-20<br>#11-20<br>#13-20<br>#14-20 |       |
| MIRRORE<br><b>BLK 2</b><br>#07-07<br>#08-07                              | D<br><b>BLK 10</b><br>#07-32<br>#08-32                                   |                                                                   |       |