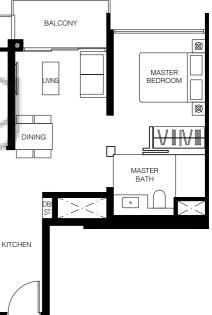

## 2-Bedroom

| Туре А2Р               |                         |                         |  |  |  |
|------------------------|-------------------------|-------------------------|--|--|--|
| 46 sq.m                | . / 495 sq.f            | t.                      |  |  |  |
| <b>BLK 2</b><br>#05-01 | <b>BLK 10</b><br>#05-26 | <b>BLK 12</b><br>#05-35 |  |  |  |
| MIRRORE<br>BLK 2       | D<br>BLK 6              | BLK 8                   |  |  |  |

. . . .

BLK 10 BLK 12 #05-34\* #05-43\*

#05-17\*

#05-25\*

\*Note: Units with ledge above A/C ledge and PES

| Type     | B1             | _ |              |
|----------|----------------|---|--------------|
| 55 sq.m. | . / 592 sq.ft. |   | A/C<br>LEDGE |
| BLK 6    | BLK 8          | 1 |              |
| #06-10   | #06-18         |   |              |
| #09-10   | #09-18         |   | BEDROOM      |
| #12-10   | #12-18         |   | 2            |
| #15-10   | #15-18         |   |              |