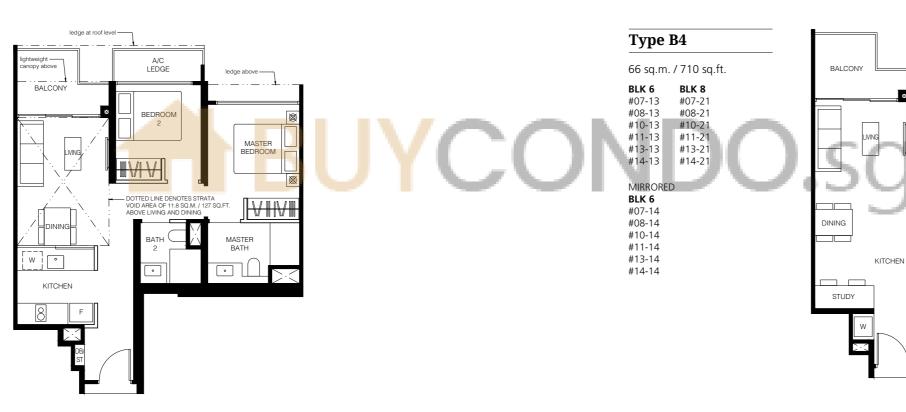

## <u>2-Bedroom Premium</u>

| Туре                       | B4             |         |
|----------------------------|----------------|---------|
| 66 sq.m                    | . / 710 sq.ft. | BALCONY |
| BLK 6                      | BLK 8          |         |
| #06-13                     | #06-21         | ,       |
| #09-13                     | #09-21         |         |
| #12-13                     | #12-21         |         |
| #15-13                     | #15-21         | LIVING  |
| MIRRORE<br>BLK 6<br>#06-14 | D              |         |

#09-14 #12-14 #15-14