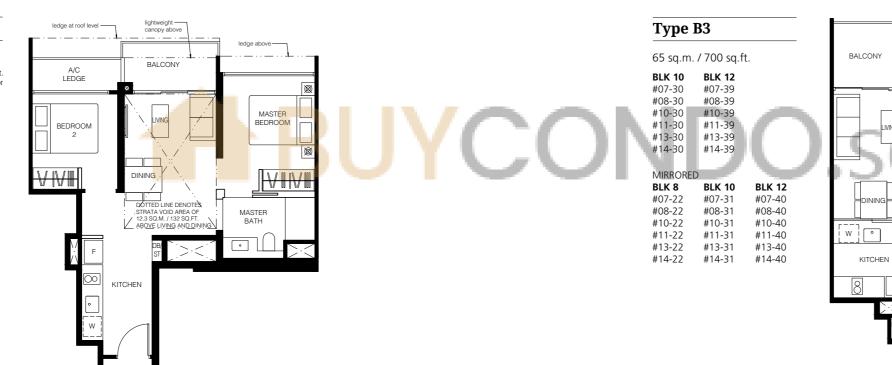

## 2-Bedroom Premium

| Туре    | B3           |        |         |
|---------|--------------|--------|---------|
| 65 sq.m | . / 700 sq.f | t.     | BALCONY |
| BLK 10  | BLK 12       |        |         |
| #06-30  | #06-39       |        |         |
| #09-30  | #09-39       |        |         |
| #12-30  | #12-39       |        |         |
| #15-30  | #15-39       |        |         |
| MIRRORE | D            |        |         |
| BLK 8   | BLK 10       | BLK 12 |         |
| #06-22  | #06-31       | #06-40 |         |

#09-40 #12-40

#15-40

#09-22

#12-22

#15-22

#09-31

#12-31

#15-31