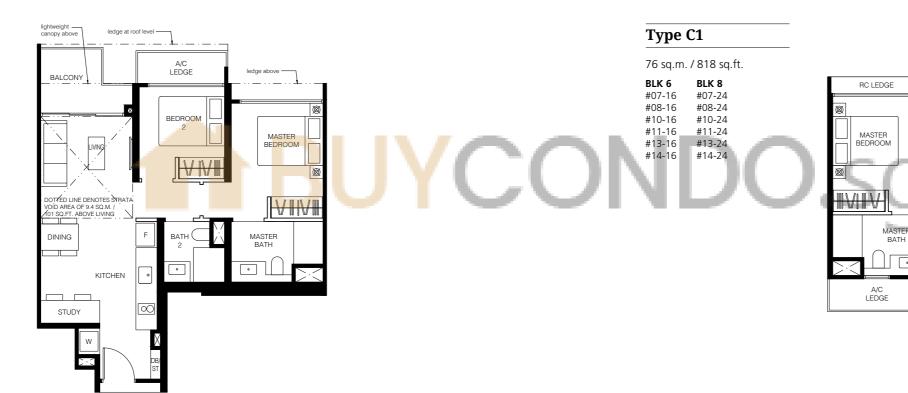

| Туре    | C1             |   |   |                   |  |
|---------|----------------|---|---|-------------------|--|
| 76 sq.m | . / 818 sq.ft. | _ |   |                   |  |
| BLK 6   | BLK 8          |   |   | RC LEDGE          |  |
| #06-16  | #06-24         |   |   |                   |  |
| #09-16  | #09-24         |   | 8 |                   |  |
| #12-16  | #12-24         |   |   |                   |  |
| #15-16  | #15-24         |   |   | MASTER<br>BEDROOM |  |