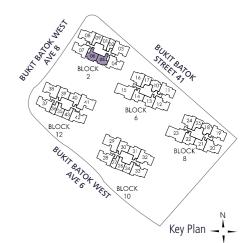

(including by way of drilling) set

The above plans and illustration are subject to change as may be required or approved by the relevant authorities. All areas stated herein include PES (private enclosed space), balcony, A/C ledge and void where applicable. All areas and measurements stated herein are approximate and subject to adjustment on final survey. Please refer to the key plan for orientation.