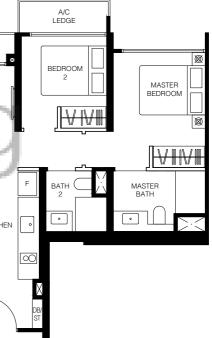

## 2-Bedroom

| Туре А2Р               |                         |                         |  |  |  |
|------------------------|-------------------------|-------------------------|--|--|--|
| 46 sq.m                | . / 495 sq.f            | t.                      |  |  |  |
| <b>BLK 2</b><br>#05-01 | <b>BLK 10</b><br>#05-26 | <b>BLK 12</b><br>#05-35 |  |  |  |
| MIRRORE<br>BLK 2       | D<br>BLK 6              | BLK 8                   |  |  |  |

. . . .

BLK 10 BLK 12 #05-34\* #05-43\*

#05-17\*

#05-25\*

\*Note: Units with ledge above A/C ledge and PES

| Type     | B1             | _ |              |
|----------|----------------|---|--------------|
| 55 sq.m. | . / 592 sq.ft. |   | A/C<br>LEDGE |
| BLK 6    | BLK 8          | 1 |              |
| #06-10   | #06-18         |   |              |
| #09-10   | #09-18         |   | BEDROOM      |
| #12-10   | #12-18         |   | 2            |
| #15-10   | #15-18         |   |              |

The above plans and illustration are subject to change as may be required or approved by the relevant authorities. All areas stated herein include PES (private enclosed space), balcony, A/C ledge and void where applicable. All areas and measurements stated herein are approximate and subject to adjustment on final survey. Please refer to the key plan for orientation.