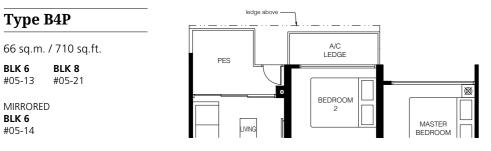

### Type B4L

Type B4P

BLK 8

#05-21

BLK 6

BLK 6

#05-14

#05-13

MIRRORED

75 sq.m. / 807 sq.ft. Including strata void area of 9.4 sq.m. / 101 sq.ft. above living. Approximate 4.5m floor to ceiling height at living.

BLK 6 BLK 8 #16-13 #16-21

MIRRORED BLK 6 #16-14

LEGEND