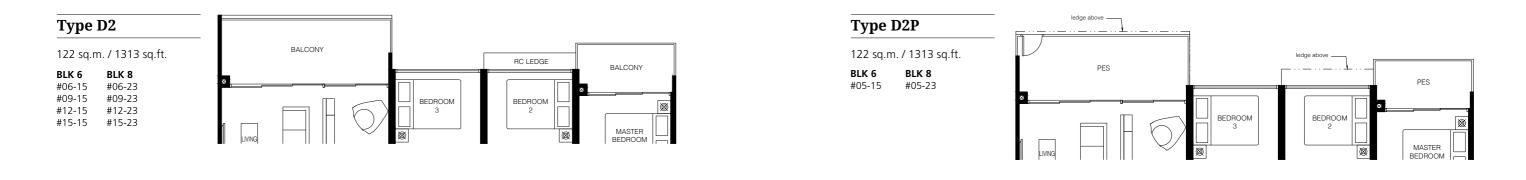

## 2-Bedroom

| Туре А2Р               |                         |                         |  |  |  |
|------------------------|-------------------------|-------------------------|--|--|--|
| 46 sq.m                | . / 495 sq.f            | t.                      |  |  |  |
| <b>BLK 2</b><br>#05-01 | <b>BLK 10</b><br>#05-26 | <b>BLK 12</b><br>#05-35 |  |  |  |
| MIRRORE<br>BLK 2       | D<br>BLK 6              | BLK 8                   |  |  |  |

. . . .

BLK 10 BLK 12 #05-34\* #05-43\*

#05-17\*

#05-25\*

\*Note: Units with ledge above A/C ledge and PES

| Type     | B1             | _ |              |
|----------|----------------|---|--------------|
| 55 sq.m. | . / 592 sq.ft. |   | A/C<br>LEDGE |
| BLK 6    | BLK 8          | 1 |              |
| #06-10   | #06-18         |   |              |
| #09-10   | #09-18         |   | BEDROOM      |
| #12-10   | #12-18         |   | 2            |
| #15-10   | #15-18         |   |              |

\_\_\_\_

#05-09\*

– Key Plan

Type B1P

55 sq.m. / 592 sq.ft.

**BLK 6** #05-10 #05-18

## ledge above PES A/C LEDGE BEDROON

| 2_ | $\mathbf{R}$ | Δ | dr | $\cap$ | om |
|----|--------------|---|----|--------|----|
|    |              |   | u  | U      |    |

| Туре В2               | RC LEDGE     |
|-----------------------|--------------|
| 57 sq.m. / 614 sq.ft. | A/C<br>LEDGE |
| BLK 2                 |              |
| #06-05                |              |
| #09-05                | BEDROON      |
| #12-05                | 2            |
| #15-05                | -            |
| MIRRORED              |              |
| BLK 2                 |              |
| #06-06                |              |
| #09-06                |              |
| #12-06                |              |
| #15-06                |              |

### Type B1L Type B2 ledge at roof level -68 sq.m. / 732 sq.ft. 57 sq.m. / 614 sq.ft. A/C LEDGE BALCONY Including strata void area of 12.9 sq.m. / 139 sq.ft. above living and dining. Approximate 4.5m floor to ceiling height at living and dining. A/C LEDGE BLK 2 #07-05 #08-05 #10-05 #11-05 #13-05 BEDBOC MASTER BEDROOM BEDROOM #14-05 VIVII DOTTED LANE DENOTES S VIVII MIRRORED VOID AREA OF 12.9 SQ.M. / 139 SQ.F BLK 2 #07-06 #08-06 MASTER BATH #10-06 #11-06 #13-06 ° • #14-06 KITCHEN