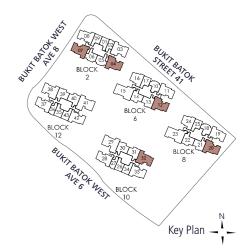

RORED |        |
|----------|--------|
| BLK 2    | BLK 10 |
| #06-07   | #06-32 |
| #09-07   | #09-32 |
| #12-07   | #12-32 |
| #15-07   | #15-32 |

Type C5

#10-07

#11-07

#13-07

#14-07

#10-32

#11-32

#13-32

#14-32

# 3-Bedroom Deluxe

| measurements stated herein are  | approximate and cubio | rt to adjuctment on fi | nal curvoy Plaaco rafor t   | o tha kay plan for a |
|---------------------------------|-----------------------|------------------------|-----------------------------|----------------------|
| ineasurements stated nerein are | approximate and subje | ci io aujustinent on n | iidi suivey. Liedse leiei t | о ше кеу ріан юг о   |
|                                 |                       |                        |                             |                      |







The above plans and illustration are subject to change as may be required or approved by the relevant authorities. All areas stated herein include PES (private enclosed space), balcony, A/C ledge and void where applicable. All areas and orientation.

## 3-Bedroom Deluxe

## 3-Bedroom Deluxe





### LEGEND DB/ST: Distribution Board/Store

F: Fridge WC: Water Closet W: Washer cum Dryer

Wall not to be hacked/altered (including by way of drilling)

### LEGEND

DB/ST: Distribution Board/Store F: Fridae WC: Water Closet W: Washer cum Dryer

Wall not to be hacked/altered (including by way of drilling)

The above plans and illustration are subject to change as may be required or approved by the relevant authorities. All areas stated herein include PES (private enclosed space), balcony, A/C led