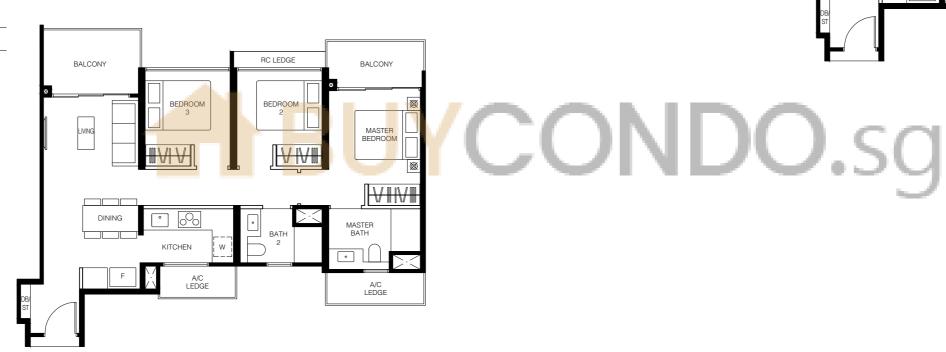

### Type C3 87 sq.m. / 936 sq.ft. BLK 6 BLK 8 #11-11 #11-19 #13-11 #13-19 #14-11 #14-19 BLK 10 BLK 12 #11-28 #11-37 #13-28 #13-37 #14-28 #14-37