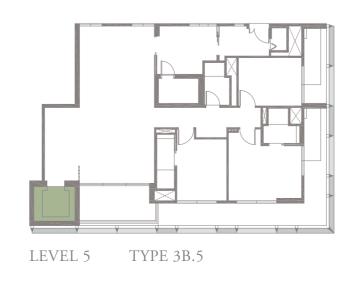

### 3-BEDROOM . TYPE 3B.5

Unit 05-08 186 sqm, 2002 sqft

4-BEDROOM . TYPE **4A.1**Unit 01-02, 01-04, 01-06, 01-10
301 sqm, 3240 sqft

LEVEL 3 TYPE 4A.3

LEVEL 4 TYPE 4A.4

LEVEL 5 TYPE 4A.5

LEVEL 2 TYPE 4A.2