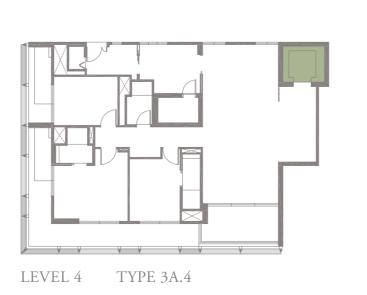

### 3-BEDROOM . TYPE **3A.4**

Unit 04-05 187 sqm, 2013 sqft

Full-height Sunshading Fins

Half-height Sunshading Fins