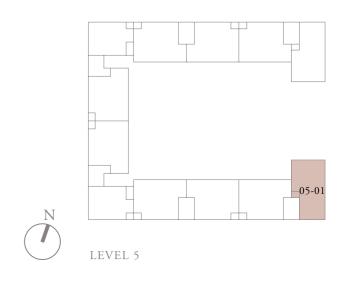

### 4-BEDROOM . TYPE 4C.5

Unit 05-01 307 sqm, 3305 sqft

Half-height Sunshading Fin

Full-height Sunshading Fin

LEVEL 5