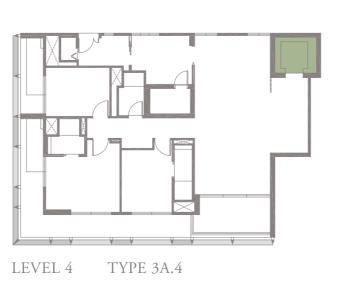

### 3-BEDROOM . TYPE **3A.4**

Unit 04-05 187 sqm, 2013 sqft

Full-height Sunshading Fins

Half-height Sunshading Fins