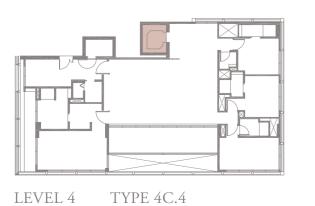

1 sqft



















Area includes AC ledge, balcony, pes, private roof terrace and void (where applicable). The above plans and illustrations are subject to changes as maybe required by the relevant authorities. Areas are estimates only and are subject to final survey. The balcony, pes, and private roof terrace shall not be enclosed unless with the approved screen. For an illustration of the approved balcony screen, please refer to the diagram annexed hereto as 'annexure 1'.

# 4-BEDROOM . TYPE **4B.4**

Unit 04-03, 04-07, 04-09, 04-11 276 sqm, 2971 sqft



















### 4-BEDROOM . TYPE **4D.4**

Unit 04-12 285 sqm, 3068 sqft







LEVEL 4







### 4-BEDROOM . TYPE 4C.5

Unit 05-01 307 sqm, 3305 sqft







Half-height Sunshading Fin

Full-height Sunshading Fin

LEVEL 5







### 4-BEDROOM . TYPE **4A.5**

Unit 05-04 308 sqm, 3315 sqft

















Area includes AC ledge, balcony, pes, private roof terrace and void (where applicable). The above plans and illustrations are subject to changes as maybe required by the relevant authorities. Areas are estimates only and are subject to final survey. The balcony, pes, and private roof terrace shall not be enclosed unless with the approved screen. For an illustration of the approved balcony screen, please refer to the diagram annexed hereto as 'annexure 1'.

### 4-BEDROOM . TYPE **4D.5**

Unit 05-12 307 sqm, 3305 sqft







LEVEL 5







Full-height Sunshading Fin

Half-height Sunshading Fin

PENTHOUSE 1 Unit 05-02 527 sqm, 5673 sqft



PH5 PH6

PH2

05-07 PH4



### PENTHOUSE 2 Unit 05-03 526 sqm, 5662 sqft