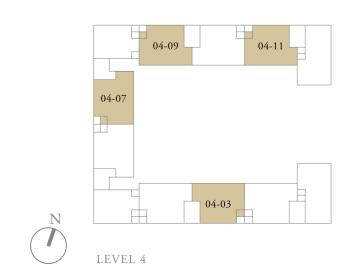

sqm, 2928 sqft







LEVEL 3



LEVEL 4 TYPE 4D.4







### 4-BEDROOM . TYPE **4C.4**

Unit 04-01 285 sqm, 3068 sqft







LEVEL 4







### 4-BEDROOM . TYPE **4A.4** Unit 04-02, 04-04, 04-06, 04-10 276 sqm, 2971 sqft



















Area includes AC ledge, balcony, pes, private roof terrace and void (where applicable). The above plans and illustrations are subject to changes as maybe required by the relevant authorities. Areas are estimates only and are subject to final survey. The balcony, pes, and private roof terrace shall not be enclosed unless with the approved screen. For an illustration of the approved balcony screen, please refer to the diagram annexed hereto as 'annexure 1'.

# 4-BEDROOM . TYPE **4B.4**

Unit 04-03, 04-07, 04-09, 04-11 276 sqm, 2971 sqft



















### 4-BEDROOM . TYPE **4D.4**

Unit 04-12 285 sqm, 3068 sqft







LEVEL 4







### 4-BEDROOM . TYPE 4C.5

Unit 05-01 307 sqm, 3305 sqft







Half-height Sunshading Fin

Full-height Sunshading Fin

LEVEL 5







### 4-BEDROOM . TYPE **4A.5**

Unit 05-04 308 sqm, 3315 sqft

















Area includes AC ledge, balcony, pes, private roof terrace and void (where applicable). The above plans and illustrations are subject to changes as maybe required by the relevant authorities. Areas are estimates only and are subject to final survey. The balcony, pes, and private roof terrace shall not be enclosed unless with the approved screen. For an illustration of the approved balcony screen, please refer to the diagram annexed hereto as 'annexure 1'.

### 4-BEDROOM . TYPE **4D.5**

Unit 05-12