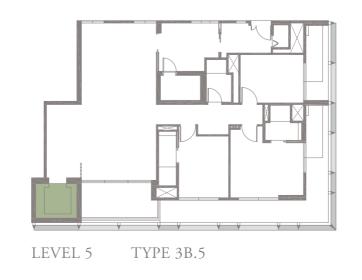

### 3-BEDROOM . TYPE 3B.5

Unit 05-08 186 sqm, 2002 sqft

4-BEDROOM . TYPE **4A.1**Unit 01-02, 01-04, 01-06, 01-10
301 sqm, 3240 sqft

LEVEL 3 TYPE 4A.3

LEVEL 4 TYPE 4A.4

LEVEL 5 TYPE 4A.5

LEVEL 2 TYPE 4A.2