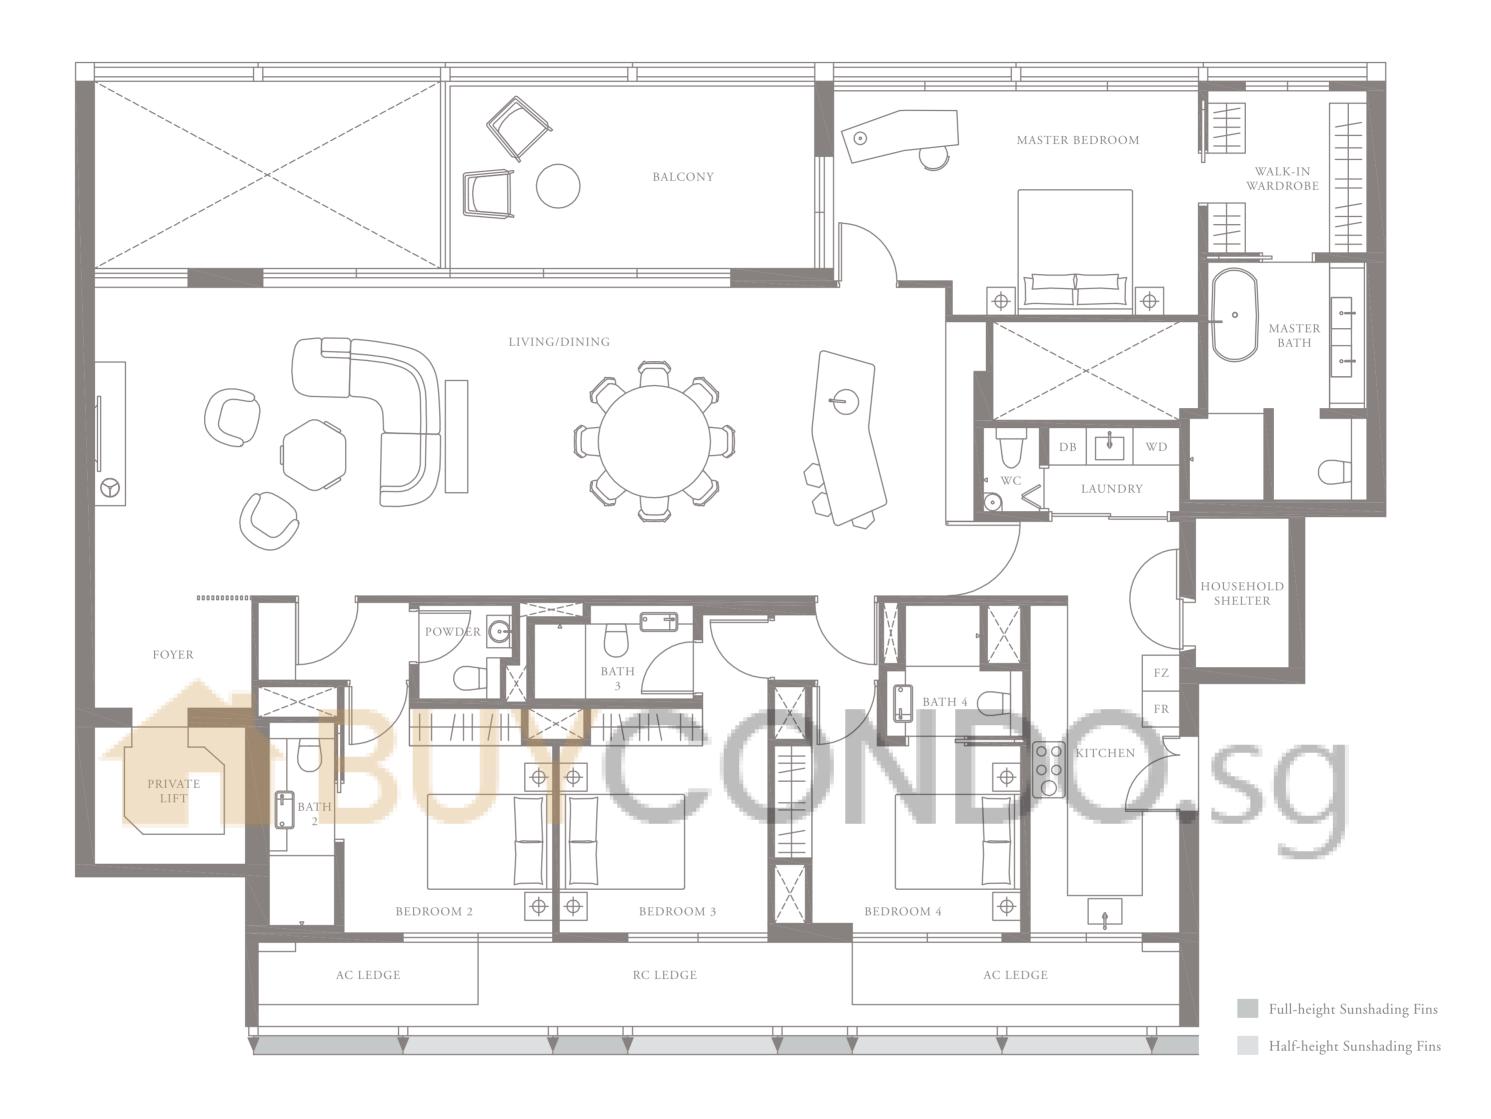

### 4-BEDROOM . TYPE 4C.5

Unit 05-01 307 sqm, 3305 sqft

Half-height Sunshading Fin

Full-height Sunshading Fin

LEVEL 5