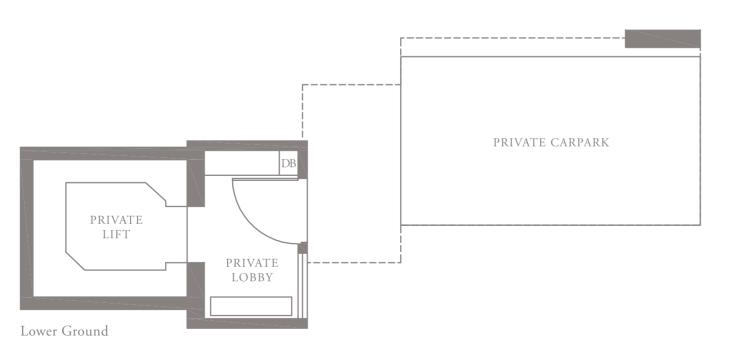

PE **3B.4**

Unit 04-08 187 sqm, 2013 sqft



















### 3-BEDROOM . TYPE 3B.5

Unit 05-08 186 sqm, 2002 sqft



















4-BEDROOM . TYPE **4A.1**Unit 01-02, 01-04, 01-06, 01-10
301 sqm, 3240 sqft







LEVEL 3 TYPE 4A.3

LEVEL 4 TYPE 4A.4

LEVEL 5 TYPE 4A.5

LEVEL 2 TYPE 4A.2

### 4-BEDROOM . TYPE **4B.1** Unit 01-03, 01-07, 01-09, 01-11 301 sqm, 3240 sqft

0 1 5M





LEVEL 2 TYPE 4B.2

# 4-BEDROOM . TYPE **4A.2** Unit 02-02, 02-04, 02-06, 02-10

Unit 02-02, 02-04, 02-06, 02-10 262 sqm, 2820 sqft

















### 4-BEDROOM . TYPE 4B.2

Unit 02-03, 02-07, 02-09, 02-11 262 sqm, 2820 sqft















### 4-BEDROOM . TYPE **4C.3**

Unit 03-01 272 sqm, 2928 sqft







LEVEL 3







# 4-BEDROOM . TYPE **4A.3**

Unit 03-02, 03-04, 03-06, 03-10 269 sqm, 2896 sqft

















Area includes AC ledge, balcony, pes, private roof terrace and void (where applicable). The above plans and illustrations are subject to changes as maybe required by the relevant authorities. Areas are estimates only and are subject to final survey. The balcony, pes, and private roof terrace shall not be enclosed unless with the approved screen. For an illustration of the approved balcony screen, please refer to the diagram annexed hereto as 'annexure 1'.

### 4-BEDROOM . TYPE 4B.3

Unit 03-03, 03-07, 03-09, 03-11 269 sqm, 2896 sqft















### 4-BEDROOM . TYPE **4D.3**

Unit 03-12 272 sqm, 2928 sqft







LEVEL 3



LEVEL 4 TYPE 4D.4







### 4-BEDROOM . TYPE **4C.4**

Unit 04-01 285 sqm, 3068 sqft







LEVEL 4







### 4-BEDROOM . TYPE **4A.4** Unit 04-02, 04-04