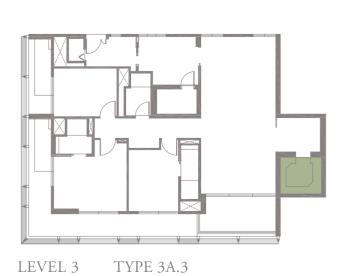

### 3-BEDROOM . TYPE **3A.3**

Unit 03-05 174 sqm, 1873 sqft

Full-height Sunshading Fins

Half-height Sunshading Fins