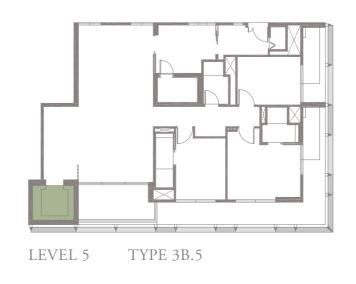

### 3-BEDROOM . TYPE 3B.5

Unit 05-08 186 sqm, 2002 sqft

4-BEDROOM . TYPE **4A.1**Unit 01-02, 01-04, 01-06, 01-10
301 sqm, 3240 sqft

LEVEL 3 TYPE 4A.3

LEVEL 4 TYPE 4A.4

LEVEL 5 TYPE 4A.5

LEVEL 2 TYPE 4A.2