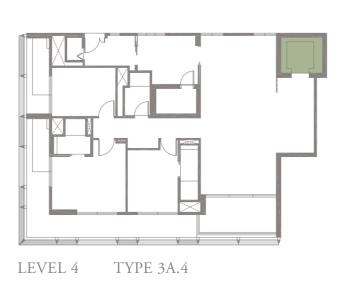

### 3-BEDROOM . TYPE **3A.4**

Unit 04-05 187 sqm, 2013 sqft

Full-height Sunshading Fins

Half-height Sunshading Fins