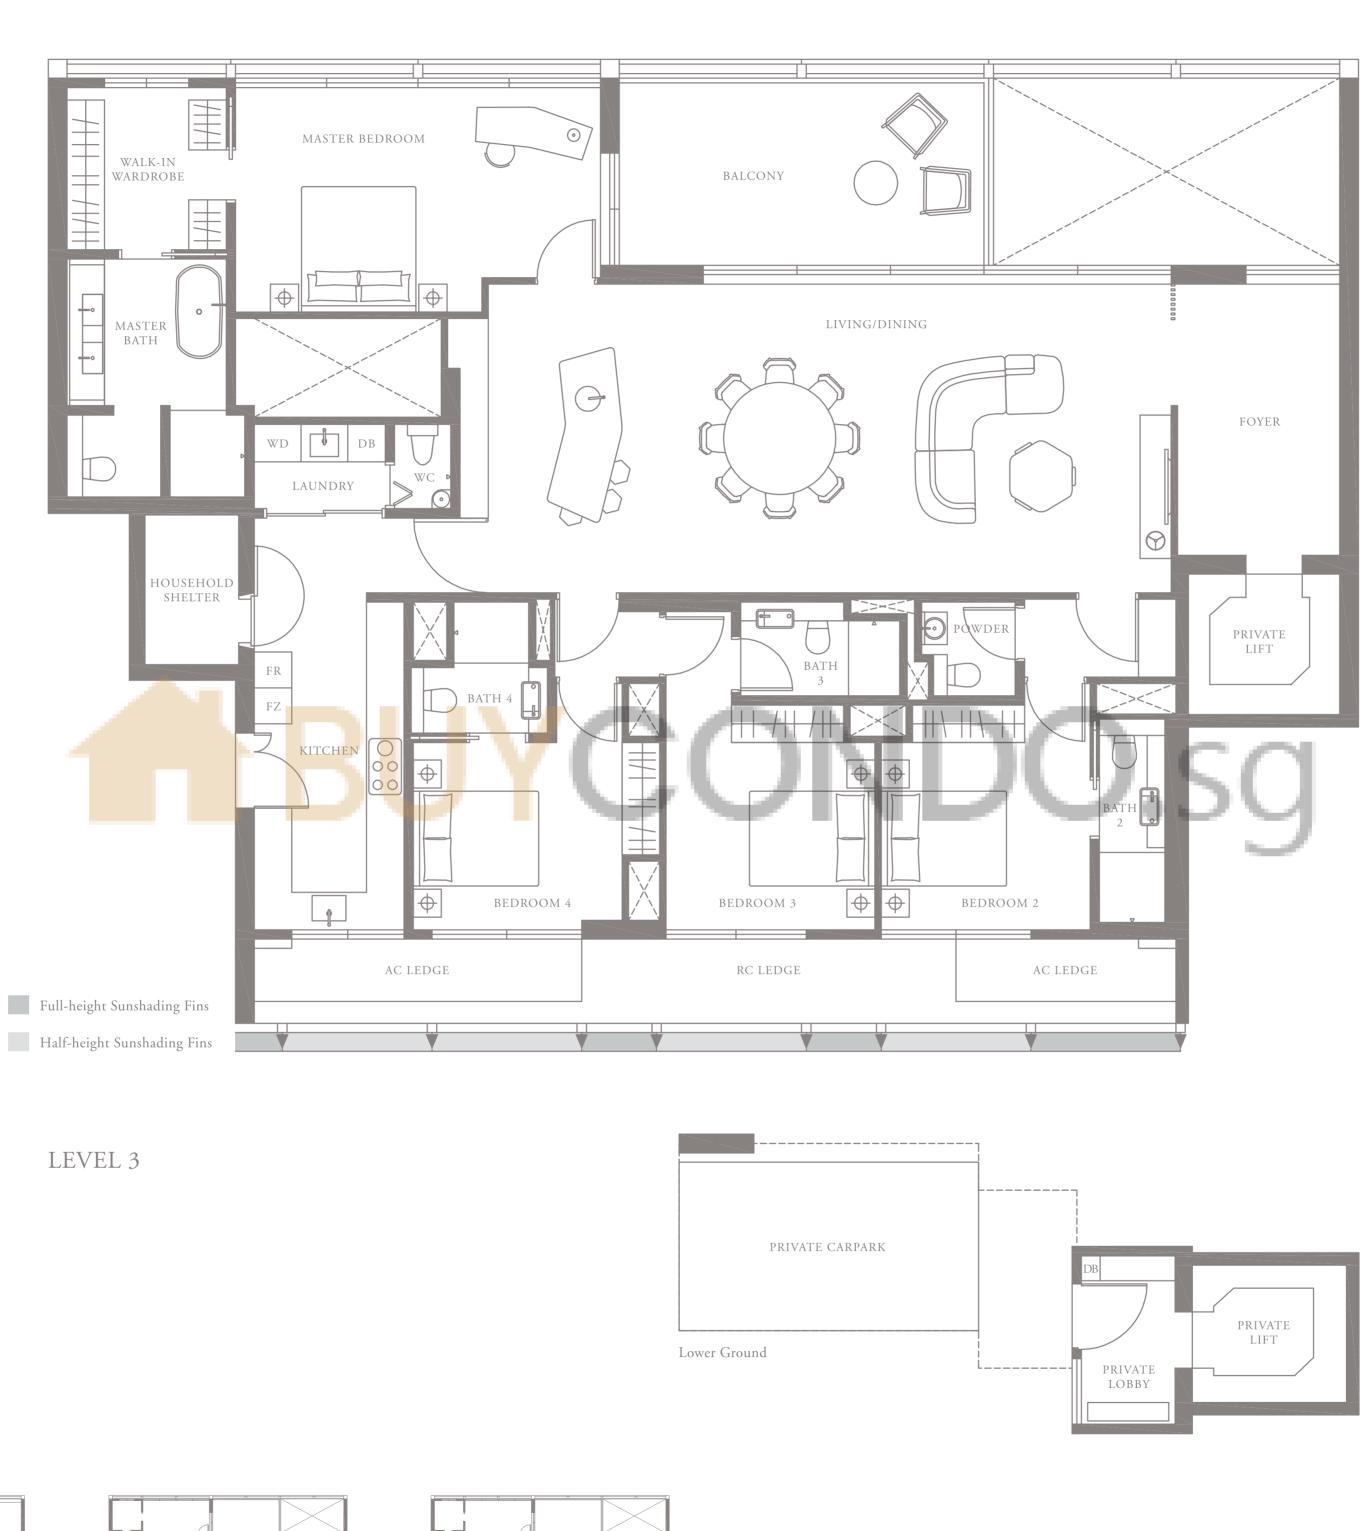

# 4-BEDROOM . TYPE **4A.3**

Unit 03-02, 03-04, 03-06, 03-10 269 sqm, 2896 sqft

Area includes AC ledge, balcony, pes, private roof terrace and void (where applicable). The above plans and illustrations are subject to changes as maybe required by the relevant authorities. Areas are estimates only and are subject to final survey. The balcony, pes, and private roof terrace shall not be enclosed unless with the approved screen. For an illustration of the approved balcony screen, please refer to the diagram annexed hereto as 'annexure 1'.