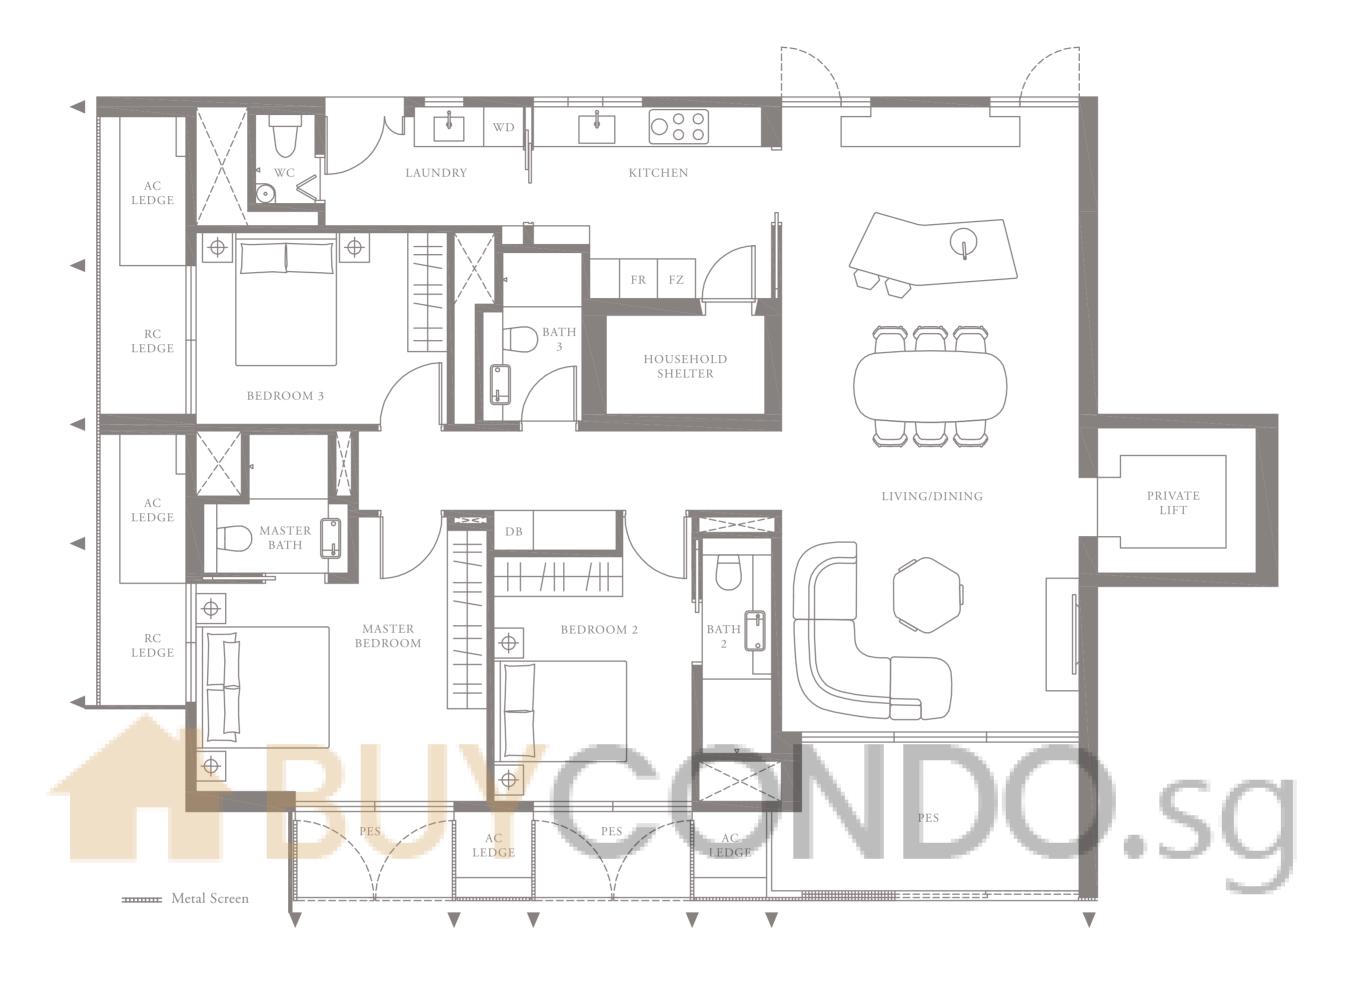

### 3-BEDROOM . TYPE **3A.1**

Unit 01-05 174 sqm, 1873 sqft





LEVEL 1













### 3-BEDROOM . TYPE **3A.2**

Unit 02-05 173 sqm, 1862 sqft





LEVEL 2













### 3-BEDROOM . TYPE **3A.3**

Unit 03-05 174 sqm, 1873 sqft





Full-height Sunshading Fins

Half-height Sunshading Fins













### 3-BEDROOM . TYPE **3A.4**

Unit 04-05 187 sqm, 2013 sqft





Full-height Sunshading Fins

Half-height Sunshading Fins













### 3-BEDROOM . TYPE **3A.5**

Unit 05-05 186 sqm, 2002 sqft

















### 3-BEDROOM . TYPE 3B.1

Unit 01-08 174 sqm, 1873 sqft

















### 3-BEDROOM . TYPE 3B.2

Unit 02-08 173 sqm, 1862 sqft







LEVEL 2











### 3-BEDROOM . TYPE **3B.3**

Unit 03-08 174 sqm, 1873 sqft







LEVEL 3











### 3-BEDROOM . TYPE **3B.4**

Unit 04-08 187 sqm, 2013 sqft



















### 3-BEDROOM .