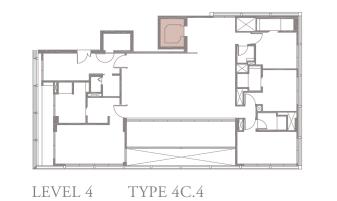

. TYPE **3B.3**

Unit 03-08 174 sqm, 1873 sqft







LEVEL 3











### 3-BEDROOM . TYPE **3B.4**

Unit 04-08 187 sqm, 2013 sqft



















### 3-BEDROOM . TYPE 3B.5

Unit 05-08 186 sqm, 2002 sqft



















4-BEDROOM . TYPE **4A.1**Unit 01-02, 01-04, 01-06, 01-10
301 sqm, 3240 sqft







LEVEL 3 TYPE 4A.3

LEVEL 4 TYPE 4A.4

LEVEL 5 TYPE 4A.5

LEVEL 2 TYPE 4A.2

### 4-BEDROOM . TYPE **4B.1** Unit 01-03, 01-07, 01-09, 01-11 301 sqm, 3240 sqft

0 1 5M





LEVEL 2 TYPE 4B.2

# 4-BEDROOM . TYPE **4A.2** Unit 02-02, 02-04, 02-06, 02-10

Unit 02-02, 02-04, 02-06, 02-10 262 sqm, 2820 sqft

















### 4-BEDROOM . TYPE 4B.2

Unit 02-03, 02-07, 02-09, 02-11 262 sqm, 2820 sqft















### 4-BEDROOM . TYPE **4C.3**

Unit 03-01 272 sqm, 2928 sqft







LEVEL 3







# 4-BEDROOM . TYPE **4A.3**

Unit 03-02, 03-04, 03-06, 03-10 269 sqm, 2896 sqft

















Area includes AC ledge, balcony, pes, private roof terrace and void (where applicable). The above plans and illustrations are subject to changes as maybe required by the relevant authorities. Areas are estimates only and are subject to final survey. The balcony, pes, and private roof terrace shall not be enclosed unless with the approved screen. For an illustration of the approved balcony screen, please refer to the diagram annexed hereto as 'annexure 1'.

### 4-BEDROOM . TYPE 4B.3

Unit 03-03, 03-07, 03-09, 03-11 269 sqm, 2896 sqft















### 4-BEDROOM . TYPE **4D.3**

Unit 03-12 272 sqm, 2928 sqft







LEVEL 3



LEVEL 4 TYPE 4D.4







### 4-BEDROOM . TYPE **4C.4**

Unit 04-