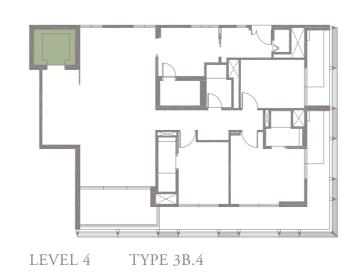

it 02-05 173 sqm, 1862 sqft





LEVEL 2













### 3-BEDROOM . TYPE **3A.3**

Unit 03-05 174 sqm, 1873 sqft





Full-height Sunshading Fins

Half-height Sunshading Fins













### 3-BEDROOM . TYPE **3A.4**

Unit 04-05 187 sqm, 2013 sqft





Full-height Sunshading Fins

Half-height Sunshading Fins













### 3-BEDROOM . TYPE **3A.5**

Unit 05-05 186 sqm, 2002 sqft

















### 3-BEDROOM . TYPE 3B.1

Unit 01-08 174 sqm, 1873 sqft

















### 3-BEDROOM . TYPE 3B.2

Unit 02-08 173 sqm, 1862 sqft







LEVEL 2











### 3-BEDROOM . TYPE **3B.3**

Unit 03-08 174 sqm, 1873 sqft







LEVEL 3











### 3-BEDROOM . TYPE **3B.4**

Unit 04-08 187 sqm, 2013 sqft



















### 3-BEDROOM . TYPE 3B.5

Unit 05-08 186 sqm, 2002 sqft



















4-BEDROOM . TYPE **4A.1**Unit 01-02, 01-04, 01-06, 01-10
301 sqm, 3240 sqft







LEVEL 3 TYPE 4A.3

LEVEL 4 TYPE 4A.4

LEVEL 5 TYPE 4A.5

LEVEL 2 TYPE 4A.2

### 4-BEDROOM . TYPE **4B.1** Unit 01-03, 01-07, 01-09, 01-11 301 sqm, 3240 sqft

0 1 5M





LEVEL 2 TYPE 4B.2

# 4-BEDROOM . TYPE **4A.2** Unit 02-02, 02-04, 02-06, 02-10

Unit 02-02, 02-04, 02-06, 02-10 262 sqm, 2820 sqft

















### 4-BEDROOM . TYPE 4B.2

Unit 02-03, 02-07, 02-09, 02-11 262 sqm, 2820 sqft















### 4-BEDROOM . TYPE **4C.3**

Unit 03-01 272 sqm, 2928 sqft







LEVEL 3







# 4-BEDROOM . TYPE **4A.3**

Unit 03-02, 03-04, 03-06, 03-10 269 sqm, 2896 sqft

















Area includes AC ledge, balcony, pes, private roof terrace and void (where applicable). The above plans and illustrations