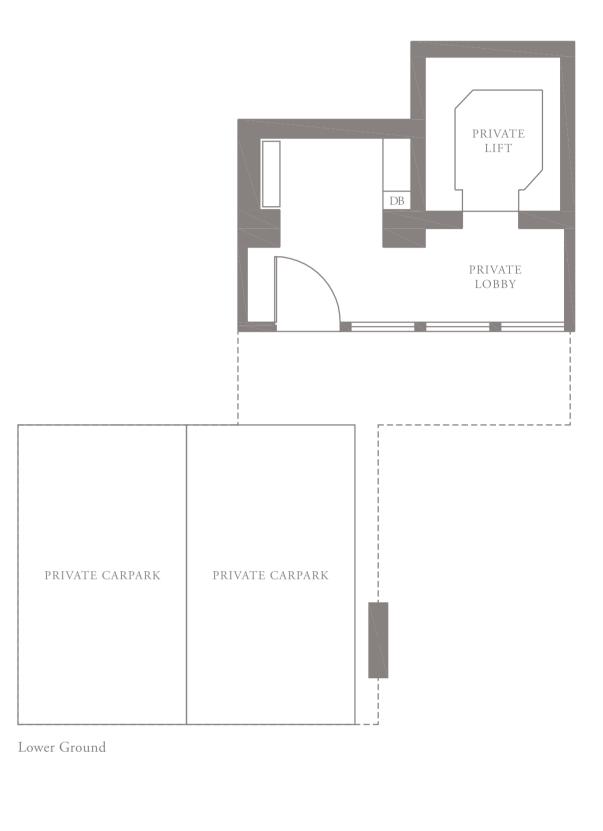

### 4-BEDROOM . TYPE **4B.1** Unit 01-03, 01-07, 01-09, 01-11 301 sqm, 3240 sqft

0 1 5M

LEVEL 2 TYPE 4B.2