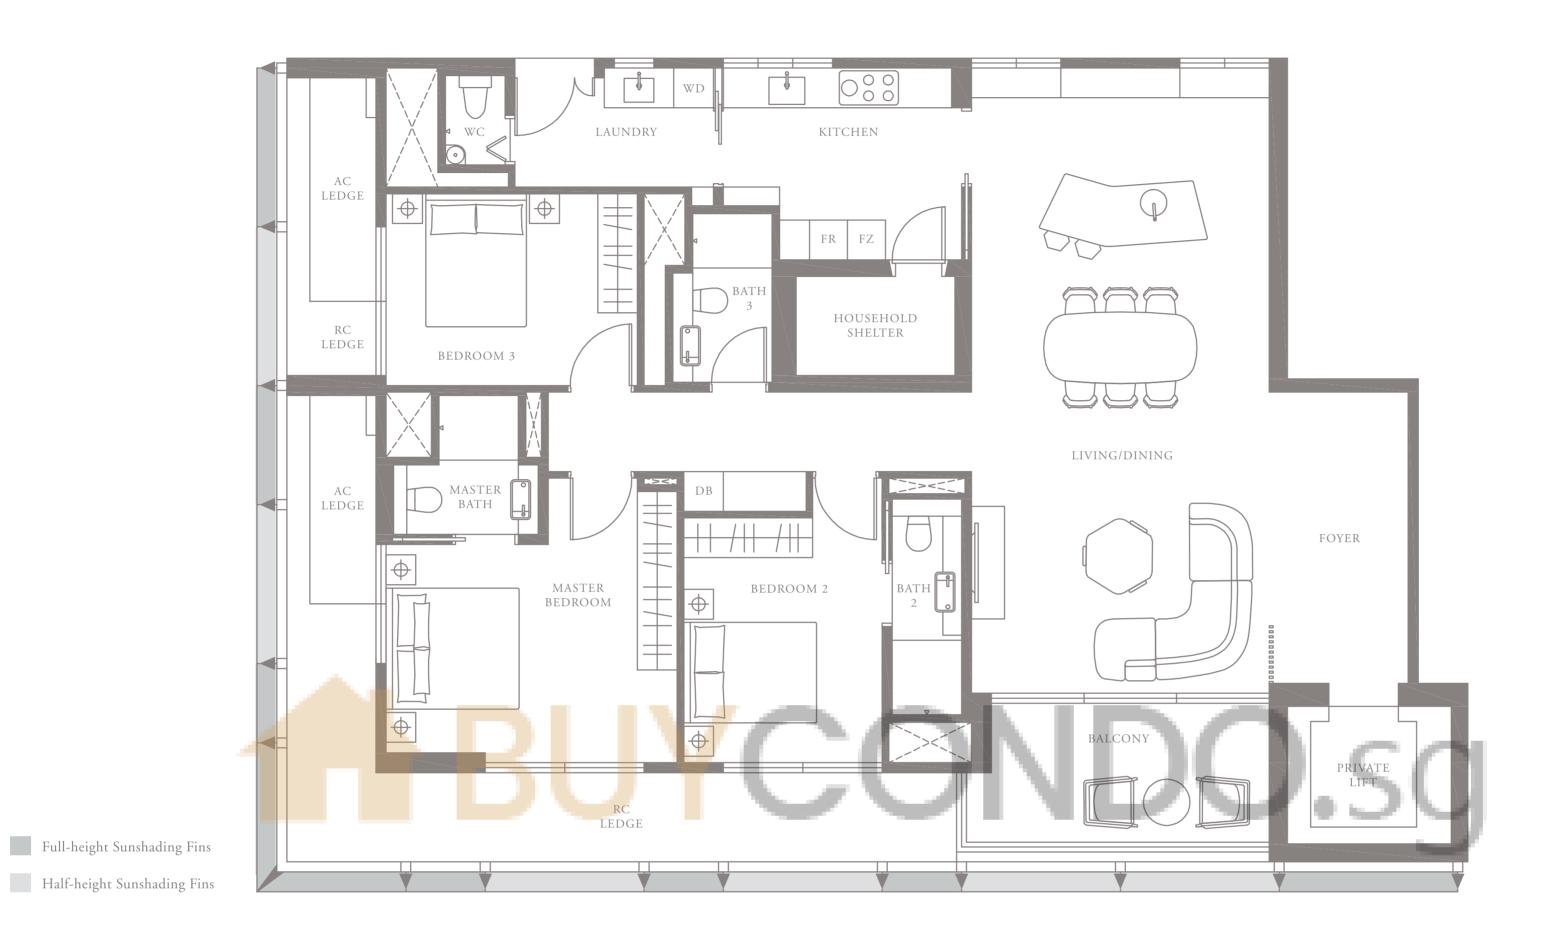

### 3-BEDROOM . TYPE **3A.4**

Unit 04-05 187 sqm, 2013 sqft

Full-height Sunshading Fins

Half-height Sunshading Fins