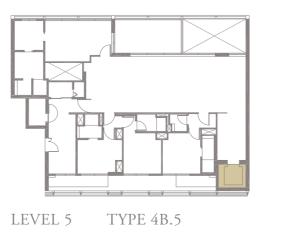

### 4-BEDROOM . TYPE 4C.5

Unit 05-01 307 sqm, 3305 sqft

Half-height Sunshading Fin

Full-height Sunshading Fin

LEVEL 5