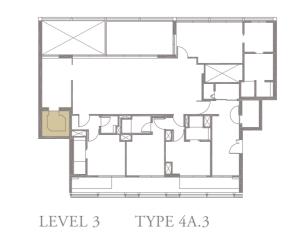

### 3-BEDROOM . TYPE 3B.5

Unit 05-08 186 sqm, 2002 sqft

4-BEDROOM . TYPE **4A.1**Unit 01-02, 01-04, 01-06, 01-10
301 sqm, 3240 sqft

LEVEL 3 TYPE 4A.3

LEVEL 4 TYPE 4A.4

LEVEL 5 TYPE 4A.5

LEVEL 2 TYPE 4A.2

# 4-BEDROOM . TYPE **4A.3**

Unit 03-02, 03-04, 03-06, 03-10 269 sqm, 2896 sqft

Area includes AC ledge, balcony, pes, private roof terrace and void (where applicable). The above plans and illustrations are subject to changes as maybe required by the relevant authorities. Areas are estimates only and are subject to final survey. The balcony, pes, and private roof terrace shall not be enclosed unless with the approved screen. For an illustration of the approved balcony screen, please refer to the diagram annexed hereto as 'annexure 1'.