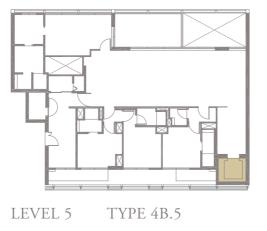

### 4-BEDROOM . TYPE 4C.5

Unit 05-01 307 sqm, 3305 sqft

Half-height Sunshading Fin

Full-height Sunshading Fin

LEVEL 5