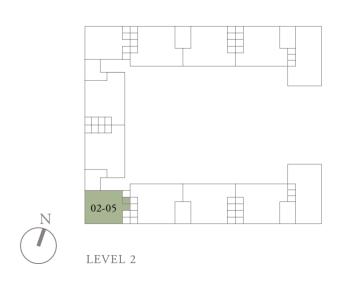

### 3-BEDROOM . TYPE **3A.1**

Unit 01-05 174 sqm, 1873 sqft





LEVEL 1













### 3-BEDROOM . TYPE **3A.2**

Unit 02-05 173 sqm, 1862 sqft





LEVEL 2













### 3-BEDROOM . TYPE **3A.3**

Unit 03-05 174 sqm, 1873 sqft





Full-height Sunshading Fins

Half-height Sunshading Fins













### 3-BEDROOM . TYPE **3A.4**

Unit 04-05 187 sqm, 2013 sqft





Full-height Sunshading Fins

Half-height Sunshading Fins













### 3-BEDROOM . TYPE **3A.5**

Unit 05-05 186 sqm, 2002 sqft

















### 3-BEDROOM . TYPE 3B.1

Unit 01-08 174 sqm, 1873 sqft

















### 3-BEDROOM . TYPE 3B.2

Unit 02-08 173 sqm, 1862 sqft







LEVEL 2











### 3-BEDROOM . TYPE **3B.3**

Unit 03-08 174 sqm, 1873 sqft







LEVEL 3











### 3-BEDROOM . TYPE **3B.4**

Unit 04-08 187 sqm, 2013 sqft



















### 3-BEDROOM . TYPE 3B.5

Unit 05-08 186 sqm, 2002 sqft



















4-BEDROOM . TYPE **4A.1**Unit 01-02, 01-04, 01-0