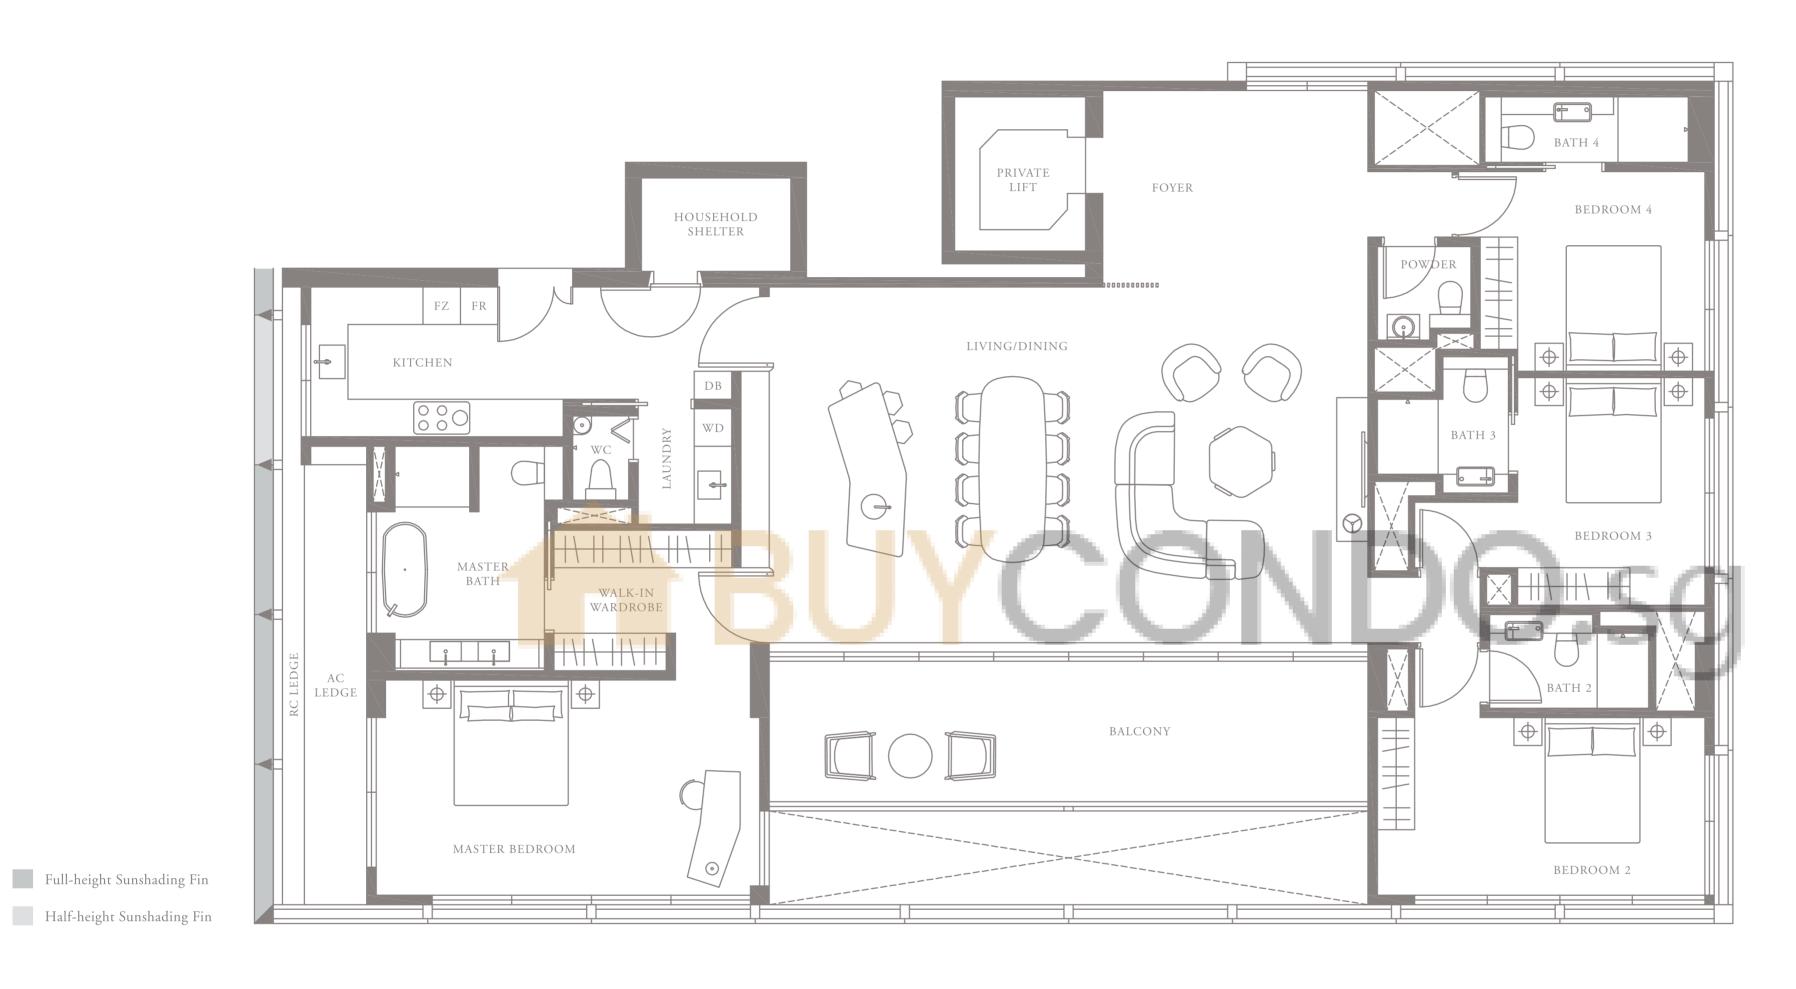

### 4-BEDROOM . TYPE **4C.3**

Unit 03-01 272 sqm, 2928 sqft

LEVEL 3

# 4-BEDROOM . TYPE **4A.3**

Unit 03-02, 03-04, 03-06, 03-10 269 sqm, 2896 sqft

Area includes AC ledge, balcony, pes, private roof terrace and void (where applicable). The above plans and illustrations are subject to changes as maybe required by the relevant authorities. Areas are estimates only and are subject to final survey. The balcony, pes, and private roof terrace shall not be enclosed unless with the approved screen. For an illustration of the approved balcony screen, please refer to the diagram annexed hereto as 'annexure 1'.