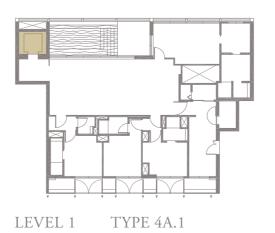

### 3-BEDROOM . TYPE 3B.5

Unit 05-08 186 sqm, 2002 sqft

4-BEDROOM . TYPE **4A.1**Unit 01-02, 01-04, 01-06, 01-10
301 sqm, 3240 sqft

LEVEL 3 TYPE 4A.3

LEVEL 4 TYPE 4A.4

LEVEL 5 TYPE 4A.5

LEVEL 2 TYPE 4A.2