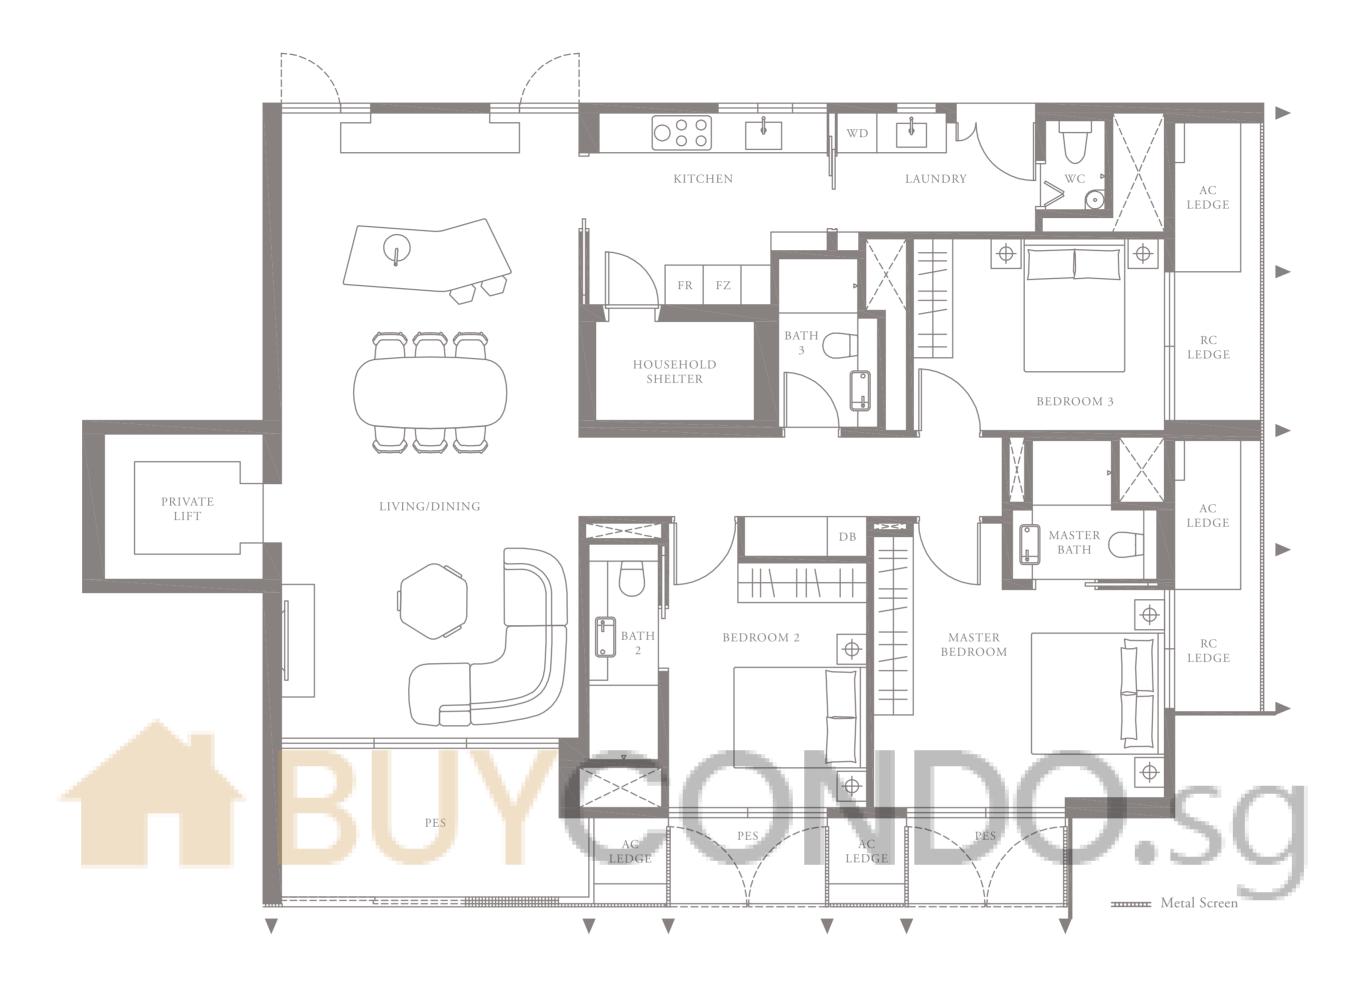

### 4-BEDROOM . TYPE **4A.5**

Unit 05-04 308 sqm, 3315 sqft

Area includes AC ledge, balcony, pes, private roof terrace and void (where applicable). The above plans and illustrations are subject to changes as maybe required by the relevant authorities. Areas are estimates only and are subject to final survey. The balcony, pes, and private roof terrace shall not be enclosed unless with the approved screen. For an illustration of the approved balcony screen, please refer to the diagram annexed hereto as 'annexure 1'.