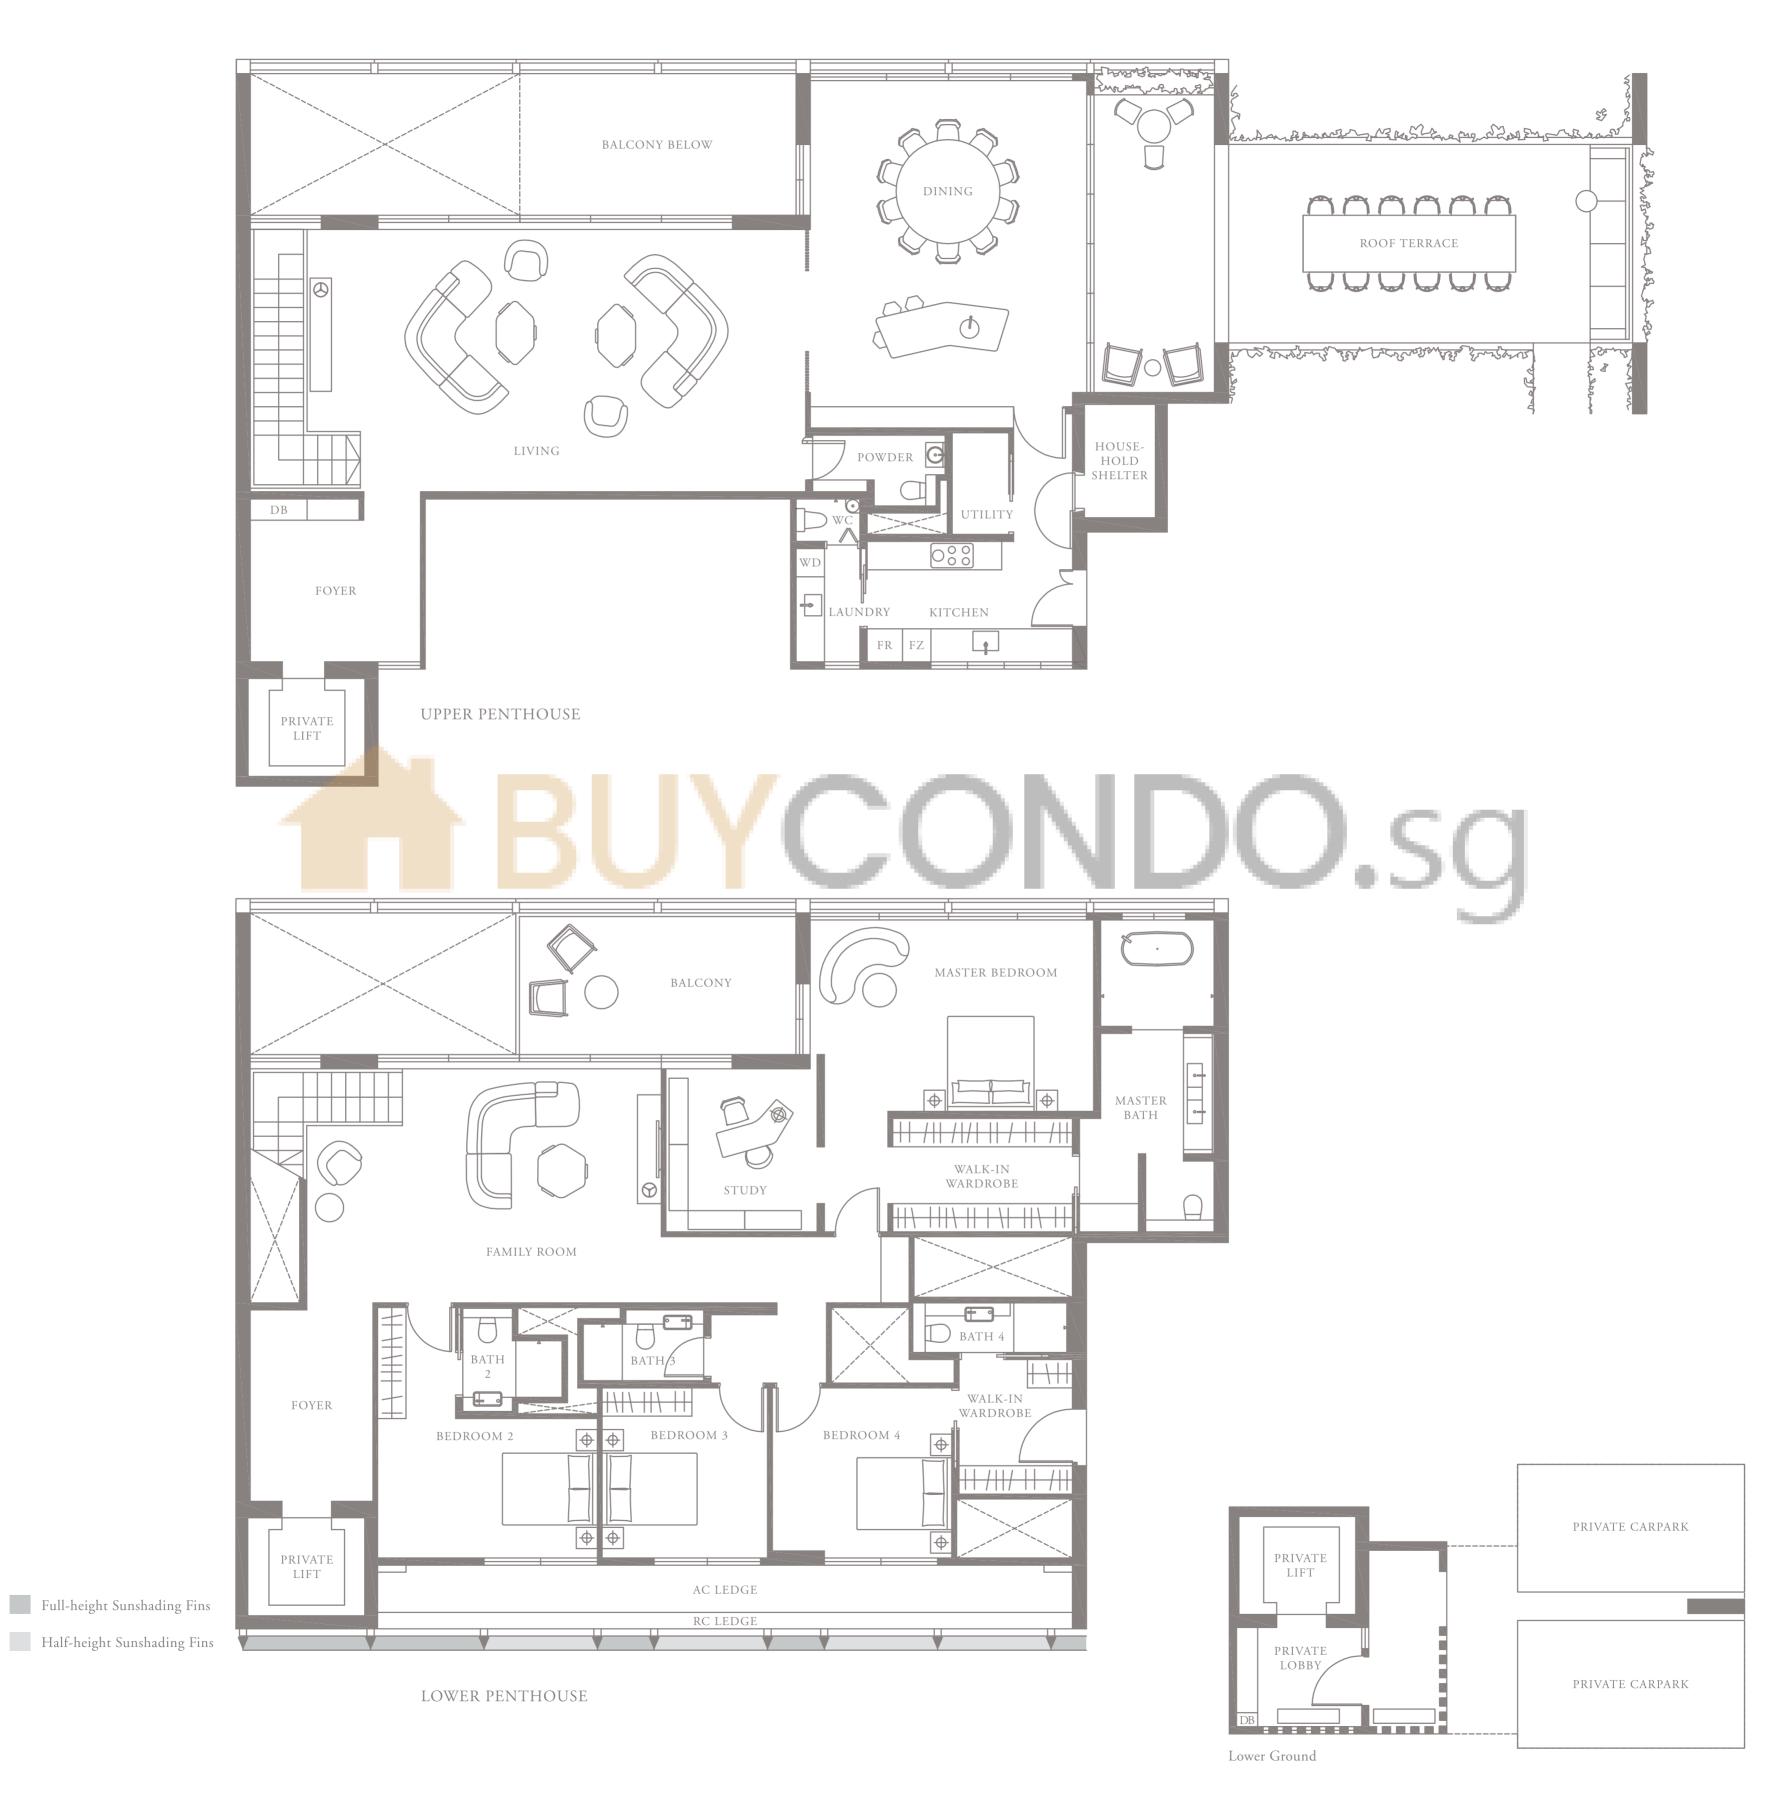

### 4-BEDROOM . TYPE **4D.5**

Unit 05-12 307 sqm, 3305 sqft

LEVEL 5

Full-height Sunshading Fin

Half-height Sunshading Fin

PENTHOUSE 1 Unit 05-02 527 sqm, 5673 sqft

PH5 PH6

PH2

05-07 PH4

### PENTHOUSE 2 Unit 05-03 526 sqm, 5662 sqft

PH5 PH6

PH2

05-07 PH4

PENTHOUSE 3 Unit 05-06 528 sqm, 5683 sqft

PH5 PH6

PH2

05-07 PH4

### PENTHOUSE 4 Unit 05-07 528 sqm, 5683 sqft

PH5 PH6

PH2 PH1

PENTHOUSE 5 Unit 05-10 526 sqm, 5662 sqft

PH5 PH6

PH2

05-07 PH4

PENTHOUSE 6 Unit 05-11 527 sqm, 5673 sqft

PH5 PH6

05-07 PH4