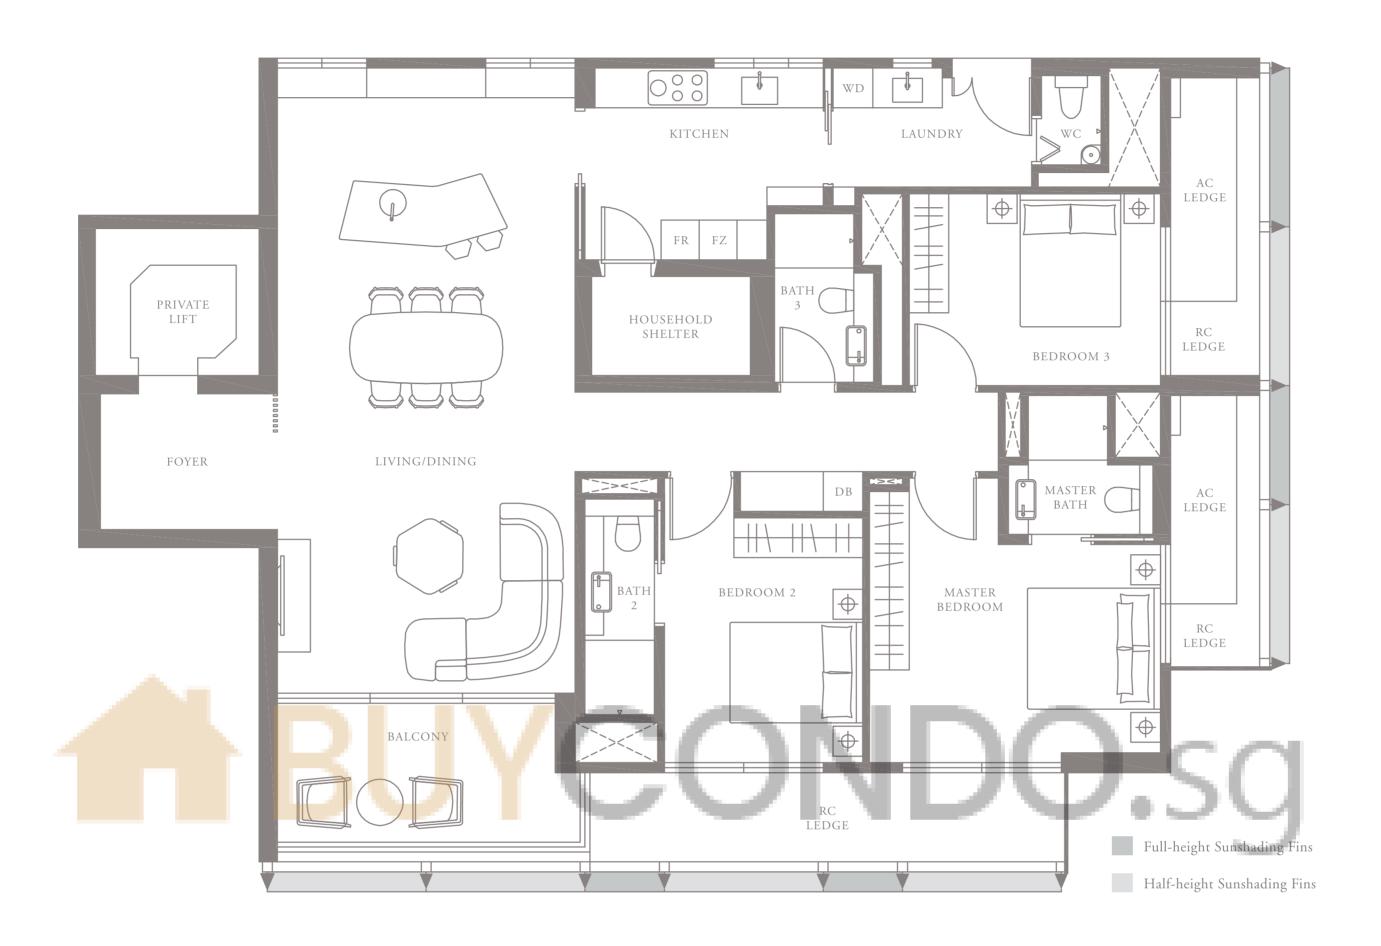

### 3-BEDROOM . TYPE 3B.5

Unit 05-08 186 sqm, 2002 sqft

4-BEDROOM . TYPE **4A.1**Unit 01-02, 01-04, 01-06, 01-10
301 sqm, 3240 sqft

LEVEL 3 TYPE 4A.3

LEVEL 4 TYPE 4A.4

LEVEL 5 TYPE 4A.5

LEVEL 2 TYPE 4A.2