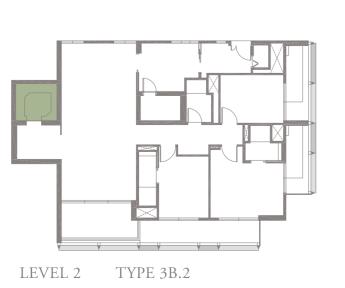

### 3-BEDROOM . TYPE **3A.1**

Unit 01-05 174 sqm, 1873 sqft





LEVEL 1













### 3-BEDROOM . TYPE **3A.2**

Unit 02-05 173 sqm, 1862 sqft





LEVEL 2













### 3-BEDROOM . TYPE **3A.3**

Unit 03-05 174 sqm, 1873 sqft





Full-height Sunshading Fins

Half-height Sunshading Fins













### 3-BEDROOM . TYPE **3A.4**

Unit 04-05 187 sqm, 2013 sqft





Full-height Sunshading Fins

Half-height Sunshading Fins













### 3-BEDROOM . TYPE **3A.5**

Unit 05-05 186 sqm, 2002 sqft

















### 3-BEDROOM . TYPE 3B.1

Unit 01-08 174 sqm, 1873 sqft

















### 3-BEDROOM . TYPE 3B.2

Unit 02-08 173 sqm, 1862 sqft







LEVEL 2











### 3-BEDROOM . TYPE **3B.3**

Unit 03-08 174 sqm, 1873 sqft







LEVEL 3











### 3-BEDROOM . TYPE **3B.4**

Unit 04-08 187 sqm, 2013 sqft



















### 3-BEDROOM . TYPE 3B.5

Unit 05-08 186 sqm, 2002 sqft



















4-BEDROOM . TYPE **4A.1**Unit 01-02, 01-04, 01-06, 01-10
301 sqm, 3240 sqft







LEVEL 3 TYPE 4A.3

LEVEL 4 TYPE 4A.4

LEVEL 5 TYPE 4A.5

LEVEL 2 TYPE 4A.2

### 4-BEDROOM . TYPE **4B.1** Unit 01-03, 01-07, 01-09, 01-11 301 sqm, 3240 sqft

0 1 5M





LEVEL 2 TYPE 4B.2

# 4-BEDROOM . TYPE **4A.2** Unit 02-02, 02-04, 02-06, 02-10

Unit 02-02, 02-04, 02-06, 02-10 262 sqm, 2820 sqft

















### 4-BEDROOM . TYPE 4B.2

Unit 02-03, 02-07, 02-09, 02-11 262 sqm, 2820 sqft















### 4-BEDROOM . TYPE **4C.3**

Unit 03-01 272 sqm, 2928 sqft







LEVEL 3







# 4-BEDROOM . TYPE **4A.3**

Unit 03-02, 03-04, 03-06, 03-1