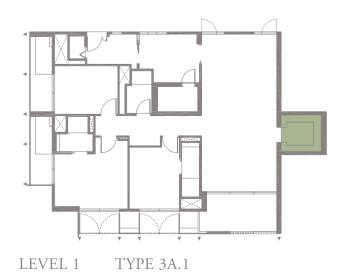

### 3-BEDROOM . TYPE **3A.1**

Unit 01-05 174 sqm, 1873 sqft





LEVEL 1













### 3-BEDROOM . TYPE **3A.2**

Unit 02-05 173 sqm, 1862 sqft





LEVEL 2













### 3-BEDROOM . TYPE **3A.3**

Unit 03-05 174 sqm, 1873 sqft





Full-height Sunshading Fins

Half-height Sunshading Fins













### 3-BEDROOM . TYPE **3A.4**

Unit 04-05 187 sqm, 2013 sqft





Full-height Sunshading Fins

Half-height Sunshading Fins













### 3-BEDROOM . TYPE **3A.5**

Unit 05-05 186 sqm, 2002 sqft

















### 3-BEDROOM . TYPE 3B.1

Unit 01-08 174 sqm, 1873 sqft

















### 3-BEDROOM . TYPE 3B.2

Unit 02-08 173 sqm, 1862 sqft







LEVEL 2











### 3-BEDROOM . TYPE **3B.3**

Unit 03-08 174 sqm, 1873 sqft







LEVEL 3











### 3-BEDROOM . TYPE **3B.4**

Unit 04-08 187 sqm, 2013 sqft



















### 3-BEDROOM . TYPE 3B.5

Unit 05-08 186 sqm, 2002 sqft



















4-BEDROOM . TYPE **4A.1**Unit 01-02, 01-04, 01-06, 01-10
301 sqm, 3240 sqft







LEVEL 3 TYPE 4A.3

LEVEL 4 TYPE 4A.4

LEVEL 5 TYPE 4A.5

LEVEL 2 TYPE 4A.2

### 4-BEDROOM . T