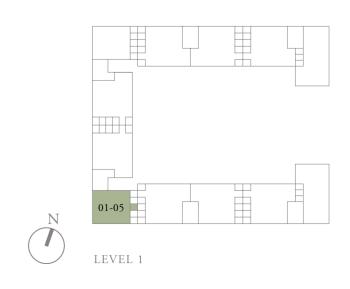

### 3-BEDROOM . TYPE **3A.1**

Unit 01-05 174 sqm, 1873 sqft





LEVEL 1













### 3-BEDROOM . TYPE **3A.2**

Unit 02-05 173 sqm, 1862 sqft





LEVEL 2













### 3-BEDROOM . TYPE **3A.3**

Unit 03-05 174 sqm, 1873 sqft





Full-height Sunshading Fins

Half-height Sunshading Fins













### 3-BEDROOM . TYPE **3A.4**

Unit 04-05 187 sqm, 2013 sqft





Full-height Sunshading Fins

Half-height Sunshading Fins













### 3-BEDROOM . TYPE **3A.5**

Unit 05-05 186 sqm, 2002 sqft

















### 3-BEDROOM . TYPE 3B.1

Unit 01-08 174 sqm, 1873 sqft

















### 3-BEDROOM . TYPE 3B.2

Unit 02-08 173 sqm, 1862 sqft







LEVEL 2











### 3-BEDROOM . TYPE **3B.3**

Unit 03-08 174 sqm, 1873 sqft







LEVEL 3











### 3-BEDROOM . TYPE **3B.4**

Unit 04-08 187 sqm, 2013 sqft



















### 3-BEDROOM . TYPE 3B.5

Unit 05-08