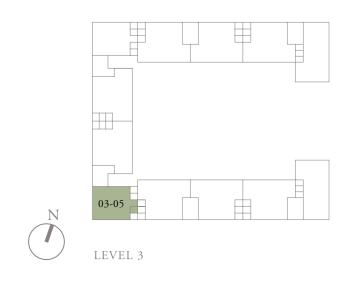

### 3-BEDROOM . TYPE **3A.3**

Unit 03-05 174 sqm, 1873 sqft

Full-height Sunshading Fins

Half-height Sunshading Fins