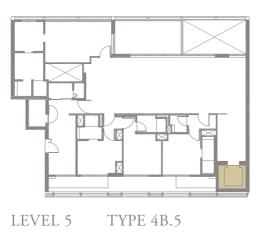

### 4-BEDROOM . TYPE 4C.5

Unit 05-01 307 sqm, 3305 sqft

Half-height Sunshading Fin

Full-height Sunshading Fin

LEVEL 5