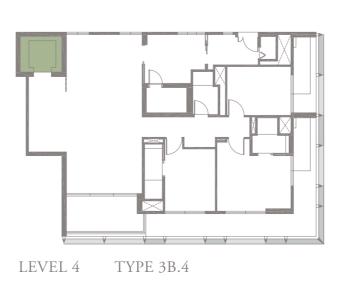

### 3-BEDROOM . TYPE **3A.1**

Unit 01-05 174 sqm, 1873 sqft





LEVEL 1













### 3-BEDROOM . TYPE **3A.2**

Unit 02-05 173 sqm, 1862 sqft





LEVEL 2













### 3-BEDROOM . TYPE **3A.3**

Unit 03-05 174 sqm, 1873 sqft





Full-height Sunshading Fins

Half-height Sunshading Fins













### 3-BEDROOM . TYPE **3A.4**

Unit 04-05 187 sqm, 2013 sqft





Full-height Sunshading Fins

Half-height Sunshading Fins













### 3-BEDROOM . TYPE **3A.5**

Unit 05-05 186 sqm, 2002 sqft

















### 3-BEDROOM . TYPE 3B.1

Unit 01-08 174 sqm, 1873 sqft

















### 3-BEDROOM . TYPE 3B.2

Unit 02-08 173 sqm, 1862 sqft







LEVEL 2











### 3-BEDROOM . TYPE **3B.3**

Unit 03-08 174 sqm, 1873 sqft







LEVEL 3











### 3-BEDROOM . TYPE **3B.4**

Unit 04-08 187 sqm, 2013 sqft



















### 3-BEDROOM . TYPE 3B.5

Unit 05-08 186 sqm, 2002 sqft



















4-BEDROOM . TYPE **4A.1**Unit 01-02, 01-04, 01-06, 01-10
301 sqm, 3240 sqft







LEVEL 3 TYPE 4A.3

LEVEL 4 TYPE 4A.4

LEVEL 5 TYPE 4A.5

LEVEL 2 TYPE 4A.2

### 4-BEDROOM . TYPE **4B.1** Unit 01-03, 01-07, 01-09, 01-11 301 sqm, 3240 sqft

0 1 5M





LEVEL 2 TYPE 4B.2

# 4-BEDROOM . TYPE **4A.2** Unit 02-02, 02-04, 02-06, 02-10

Unit 02-02, 02-04, 02-06, 02-10 262 sqm, 2820 sqft

















### 4-BEDROOM . TYPE 4B.2

Unit 02-03, 02-07, 02-09, 02-11 262 sqm, 2820 sqft















### 4-BEDROOM . TYPE **4C.3**

Unit 03-01 272 sqm, 2928 s