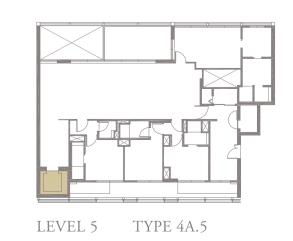

### 4-BEDROOM . TYPE **4A.5**

Unit 05-04 308 sqm, 3315 sqft

Area includes AC ledge, balcony, pes, private roof terrace and void (where applicable). The above plans and illustrations are subject to changes as maybe required by the relevant authorities. Areas are estimates only and are subject to final survey. The balcony, pes, and private roof terrace shall not be enclosed unless with the approved screen. For an illustration of the approved balcony screen, please refer to the diagram annexed hereto as 'annexure 1'.