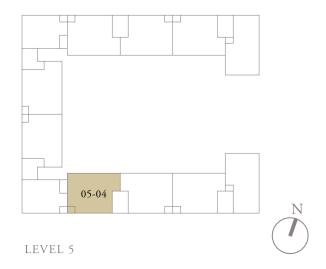

### 4-BEDROOM . TYPE **4A.5**

Unit 05-04 308 sqm, 3315 sqft

Area includes AC ledge, balcony, pes, private roof terrace and void (where applicable). The above plans and illustrations are subject to changes as maybe required by the relevant authorities. Areas are estimates only and are subject to final survey. The balcony, pes, and private roof terrace shall not be enclosed unless with the approved screen. For an illustration of the approved balcony screen, please refer to the diagram annexed hereto as 'annexure 1'.