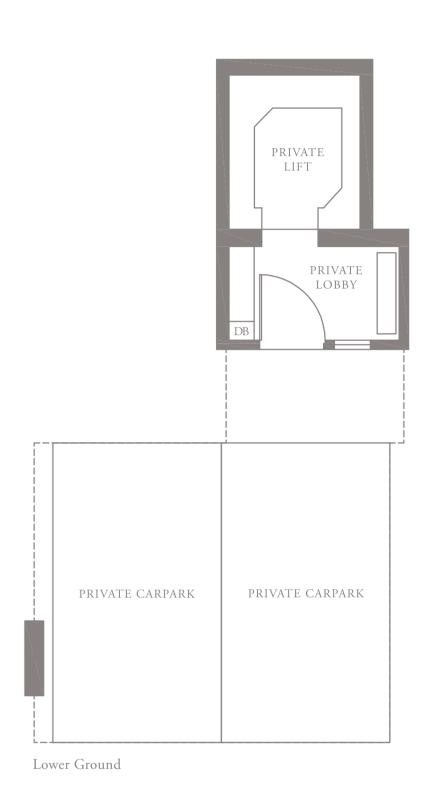

### 4-BEDROOM . TYPE **4B.1** Unit 01-03, 01-07, 01-09, 01-11 301 sqm, 3240 sqft

0 1 5M

LEVEL 2 TYPE 4B.2