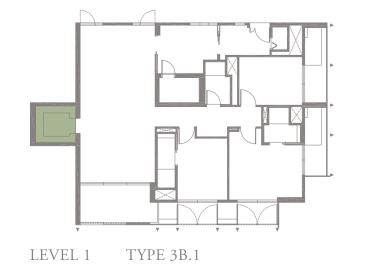

### 3-BEDROOM . TYPE **3A.1**

Unit 01-05 174 sqm, 1873 sqft





LEVEL 1













### 3-BEDROOM . TYPE **3A.2**

Unit 02-05 173 sqm, 1862 sqft





LEVEL 2













### 3-BEDROOM . TYPE **3A.3**

Unit 03-05 174 sqm, 1873 sqft





Full-height Sunshading Fins

Half-height Sunshading Fins













### 3-BEDROOM . TYPE **3A.4**

Unit 04-05 187 sqm, 2013 sqft





Full-height Sunshading Fins

Half-height Sunshading Fins













### 3-BEDROOM . TYPE **3A.5**

Unit 05-05 186 sqm, 2002 sqft

















### 3-BEDROOM . TYPE 3B.1

Unit 01-08 174 sqm, 1873 sqft

















### 3-BEDROOM . TYPE 3B.2

Unit 02-08 173 sqm, 1862 sqft







LEVEL 2











### 3-BEDROOM . TYPE **3B.3**

Unit 03-08 174 sqm, 1873 sqft







LEVEL 3











### 3-BEDROOM . TYPE **3B.4**

Unit 04-08 187 sqm, 2013 sqft



















### 3-BEDROOM . TYPE 3B.5

Unit 05-08 186 sqm, 2002 sqft



















4-BEDROOM . TYPE **4A.1**Unit 01-02, 01-04, 01-06, 01-10
301 sqm, 3240 sqft







LEVEL 3 TYPE 4A.3

LEVEL 4 TYPE 4A.4

LEVEL 5 TYPE 4A.5

LEVEL 2 TYPE 4A.2

### 4-BEDROOM . TYPE **4B.1** Unit 01-03, 01-07, 01-09, 01-11 301 sqm, 3240 sqft

0 1 5M





LEVEL 2 TYPE 4B.2

# 4-BEDROOM . TYPE **4A.2** Unit 02-02, 02-04, 02-06, 02-10

Unit 02-02, 02-04, 02-06, 02-10 262 sqm, 2820 sqft

















### 4-BEDROOM . TYPE 4B.2

Unit 02-03, 02-07, 02-09, 02-11 262 sqm, 2820 sqft















### 4-BEDROOM . TYPE **4C.3**

Unit 03-01 272 sqm, 2928 sqft







LEVEL 3







# 4-BEDROOM . TYPE **4A.3**

Unit 03-02, 03-04, 03-06, 03