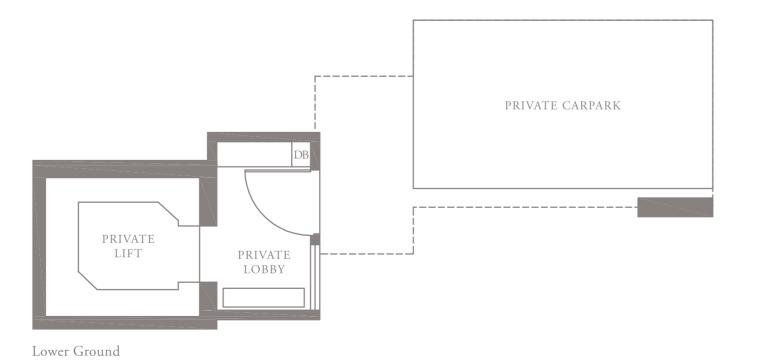

### 4-BEDROOM . TYPE **4B.1** Unit 01-03, 01-07, 01-09, 01-11 301 sqm, 3240 sqft

0 1 5M

LEVEL 2 TYPE 4B.2