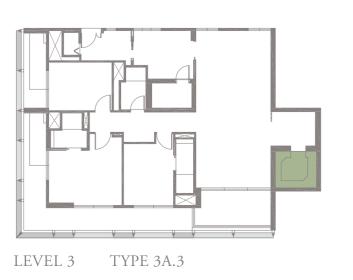

### 3-BEDROOM . TYPE **3A.3**

Unit 03-05 174 sqm, 1873 sqft

Full-height Sunshading Fins

Half-height Sunshading Fins