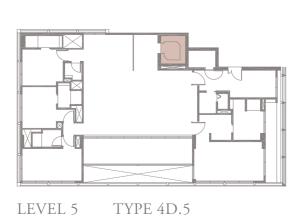

### 4-BEDROOM . TYPE **4D.5**

Unit 05-12 307 sqm, 3305 sqft

LEVEL 5

Full-height Sunshading Fin

Half-height Sunshading Fin

PENTHOUSE 1 Unit 05-02 527 sqm, 5673 sqft

PH5 PH6

PH2