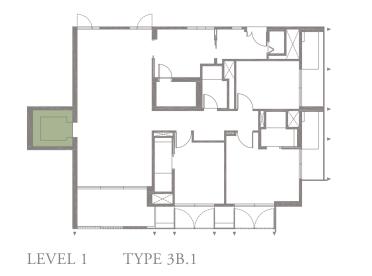

-05 174 sqm, 1873 sqft





LEVEL 1













### 3-BEDROOM . TYPE **3A.2**

Unit 02-05 173 sqm, 1862 sqft





LEVEL 2













### 3-BEDROOM . TYPE **3A.3**

Unit 03-05 174 sqm, 1873 sqft





Full-height Sunshading Fins

Half-height Sunshading Fins













### 3-BEDROOM . TYPE **3A.4**

Unit 04-05 187 sqm, 2013 sqft





Full-height Sunshading Fins

Half-height Sunshading Fins













### 3-BEDROOM . TYPE **3A.5**

Unit 05-05 186 sqm, 2002 sqft

















### 3-BEDROOM . TYPE 3B.1

Unit 01-08 174 sqm, 1873 sqft

















### 3-BEDROOM . TYPE 3B.2

Unit 02-08 173 sqm, 1862 sqft







LEVEL 2











### 3-BEDROOM . TYPE **3B.3**

Unit 03-08 174 sqm, 1873 sqft







LEVEL 3











### 3-BEDROOM . TYPE **3B.4**

Unit 04-08 187 sqm, 2013 sqft



















### 3-BEDROOM . TYPE 3B.5

Unit 05-08 186 sqm, 2002 sqft



















4-BEDROOM . TYPE **4A.1**Unit 01-02, 01-04, 01-06, 01-10
301 sqm, 3240 sqft







LEVEL 3 TYPE 4A.3

LEVEL 4 TYPE 4A.4

LEVEL 5 TYPE 4A.5

LEVEL 2 TYPE 4A.2

### 4-BEDROOM . TYPE **4B.1** Unit 01-03, 01-07, 01-09, 01-11 301 sqm, 3240 sqft

0 1 5M





LEVEL 2 TYPE 4B.2

# 4-BEDROOM . TYPE **4A.2** Unit 02-02, 02-04, 02-06, 02-10

Unit 02-02, 02-04, 02-06, 02-10 262 sqm, 2820 sqft

















### 4-BEDROOM . TYPE 4B.2

Unit 02-03, 02-07, 02-09, 02-11 262 sqm, 2820 sqft















### 4-BEDROOM . TYPE **4C.3**

Unit 03-01 272 sqm, 2928 sqft







LEVEL 3







# 4-BEDROOM . TYPE **4A.3**

Unit 03-02, 03-04, 03-06, 03-10 269 sqm, 2896 sqft

















Area includes AC ledge, balcony, pes, pr