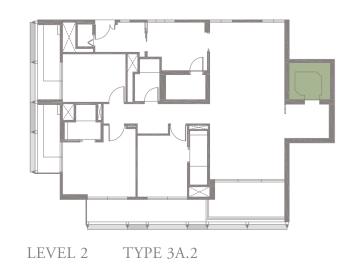

### 3-BEDROOM . TYPE **3A.1**

Unit 01-05 174 sqm, 1873 sqft





LEVEL 1













### 3-BEDROOM . TYPE **3A.2**

Unit 02-05 173 sqm, 1862 sqft





LEVEL 2













### 3-BEDROOM . TYPE **3A.3**

Unit 03-05 174 sqm, 1873 sqft





Full-height Sunshading Fins

Half-height Sunshading Fins













### 3-BEDROOM . TYPE **3A.4**

Unit 04-05 187 sqm, 2013 sqft





Full-height Sunshading Fins

Half-height Sunshading Fins













### 3-BEDROOM . TYPE **3A.5**

Unit 05-05 186 sqm, 2002 sqft

















### 3-BEDROOM . TYPE 3B.1

Unit 01-08 174 sqm, 1873 sqft

















### 3-BEDROOM . TYPE 3B.2

Unit 02-08 173 sqm, 1862 sqft







LEVEL 2











### 3-BEDROOM . TYPE **3B.3**

Unit 03-08 174 sqm, 1873 sqft







LEVEL 3











### 3-BEDROOM . TYPE **3B.4**

Unit 04-08 187 sqm, 2013 sqft



















### 3-BEDROOM . TYPE 3B.5

Un