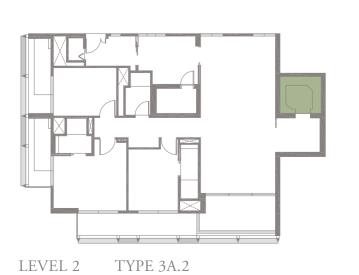

### 3-BEDROOM . TYPE **3A.1**

Unit 01-05 174 sqm, 1873 sqft





LEVEL 1













### 3-BEDROOM . TYPE **3A.2**

Unit 02-05 173 sqm, 1862 sqft





LEVEL 2













### 3-BEDROOM . TYPE **3A.3**

Unit 03-05 174 sqm, 1873 sqft





Full-height Sunshading Fins

Half-height Sunshading Fins













### 3-BEDROOM . TYPE **3A.4**

Unit 04-05 187 sqm, 2013 sqft





Full-height Sunshading Fins

Half-height Sunshading Fins













### 3-BEDROOM . TYPE **3A.5**

Unit 05-05 186 sqm, 2002 sqft

















### 3-BEDROOM . TYPE 3B.1

Unit 01-08 174 sqm, 1873 sqft

















### 3-BEDROOM . TYPE 3B.2

Unit 02-08 173 sqm, 1862 sqft







LEVEL 2











### 3-BEDROOM . TYPE **3B.3**

Unit 03-08 174 sqm, 1873 sqft







LEVEL 3











### 3-BEDROOM . TYPE **3B.4**

Unit 04-08 187 sqm, 2013 sqft



















### 3-BEDROOM . TYPE 3B.5

Unit 05-08 186 sqm, 2002 sqft



















4-BEDROOM . TYPE **4A.1**Unit 01-02, 01-04, 01-06, 01-10
301 sqm, 3240 sqft







LEVEL 3 TYPE 4A.3

LEVEL 4 TYPE 4A.4

LEVEL 5 TYPE 4A.5

LEVEL 2 TYPE 4A.2

### 4-BEDROOM . TYP