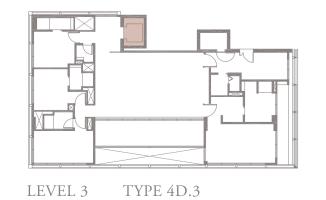

### 4-BEDROOM . TYPE **4D.3**

Unit 03-12 272 sqm, 2928 sqft

LEVEL 3

LEVEL 4 TYPE 4D.4