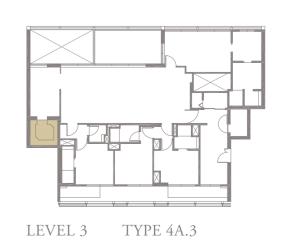

# 4-BEDROOM . TYPE **4A.3**

Unit 03-02, 03-04, 03-06, 03-10 269 sqm, 2896 sqft

Area includes AC ledge, balcony, pes, private roof terrace and void (where applicable). The above plans and illustrations are subject to changes as maybe required by the relevant authorities. Areas are estimates only and are subject to final survey. The balcony, pes, and private roof terrace shall not be enclosed unless with the approved screen. For an illustration of the approved balcony screen, please refer to the diagram annexed hereto as 'annexure 1'.