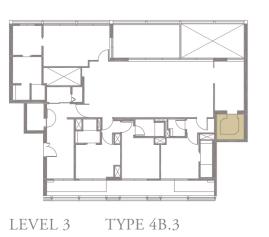

M . TYPE 3B.2

Unit 02-08 173 sqm, 1862 sqft







LEVEL 2











### 3-BEDROOM . TYPE **3B.3**

Unit 03-08 174 sqm, 1873 sqft







LEVEL 3











### 3-BEDROOM . TYPE **3B.4**

Unit 04-08 187 sqm, 2013 sqft



















### 3-BEDROOM . TYPE 3B.5

Unit 05-08 186 sqm, 2002 sqft



















4-BEDROOM . TYPE **4A.1**Unit 01-02, 01-04, 01-06, 01-10
301 sqm, 3240 sqft







LEVEL 3 TYPE 4A.3

LEVEL 4 TYPE 4A.4

LEVEL 5 TYPE 4A.5

LEVEL 2 TYPE 4A.2

### 4-BEDROOM . TYPE **4B.1** Unit 01-03, 01-07, 01-09, 01-11 301 sqm, 3240 sqft

0 1 5M





LEVEL 2 TYPE 4B.2

# 4-BEDROOM . TYPE **4A.2** Unit 02-02, 02-04, 02-06, 02-10

Unit 02-02, 02-04, 02-06, 02-10 262 sqm, 2820 sqft

















### 4-BEDROOM . TYPE 4B.2

Unit 02-03, 02-07, 02-09, 02-11 262 sqm, 2820 sqft















### 4-BEDROOM . TYPE **4C.3**

Unit 03-01 272 sqm, 2928 sqft







LEVEL 3







# 4-BEDROOM . TYPE **4A.3**

Unit 03-02, 03-04, 03-06, 03-10 269 sqm, 2896 sqft

















Area includes AC ledge, balcony, pes, private roof terrace and void (where applicable). The above plans and illustrations are subject to changes as maybe required by the relevant authorities. Areas are estimates only and are subject to final survey. The balcony, pes, and private roof terrace shall not be enclosed unless with the approved screen. For an illustration of the approved balcony screen, please refer to the diagram annexed hereto as 'annexure 1'.

### 4-BEDROOM . TYPE 4B.3

Unit 03-03, 03-07, 03-09, 03-11 269 sqm, 2896 sqft















### 4-BEDROOM . TYPE **4D.3**

Unit 03-12 272 sqm, 2928 sq