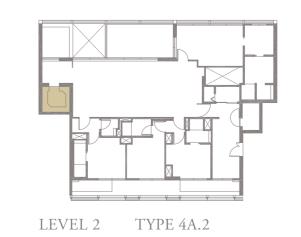

# 4-BEDROOM . TYPE **4A.2** Unit 02-02, 02-04, 02-06, 02-10

Unit 02-02, 02-04, 02-06, 02-10 262 sqm, 2820 sqft