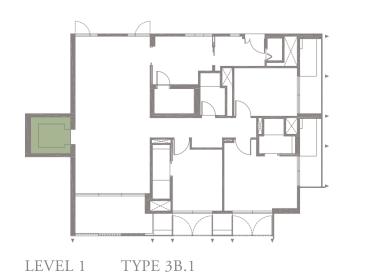

**

Unit 02-05 173 sqm, 1862 sqft





LEVEL 2













### 3-BEDROOM . TYPE **3A.3**

Unit 03-05 174 sqm, 1873 sqft





Full-height Sunshading Fins

Half-height Sunshading Fins













### 3-BEDROOM . TYPE **3A.4**

Unit 04-05 187 sqm, 2013 sqft





Full-height Sunshading Fins

Half-height Sunshading Fins













### 3-BEDROOM . TYPE **3A.5**

Unit 05-05 186 sqm, 2002 sqft

















### 3-BEDROOM . TYPE 3B.1

Unit 01-08 174 sqm, 1873 sqft

















### 3-BEDROOM . TYPE 3B.2

Unit 02-08 173 sqm, 1862 sqft







LEVEL 2











### 3-BEDROOM . TYPE **3B.3**

Unit 03-08 174 sqm, 1873 sqft







LEVEL 3











### 3-BEDROOM . TYPE **3B.4**

Unit 04-08 187 sqm, 2013 sqft



















### 3-BEDROOM . TYPE 3B.5

Unit 05-08 186 sqm, 2002 sqft



















4-BEDROOM . TYPE **4A.1**Unit 01-02, 01-04, 01-06, 01-10
301 sqm, 3240 sqft







LEVEL 3 TYPE 4A.3

LEVEL 4 TYPE 4A.4

LEVEL 5 TYPE 4A.5

LEVEL 2 TYPE 4A.2

### 4-BEDROOM . TYPE **4B.1** Unit 01-03, 01-07, 01-09, 01-11 301 sqm, 3240 sqft

0 1 5M





LEVEL 2 TYPE 4B.2

# 4-BEDROOM . TYPE **4A.2** Unit 02-02, 02-04, 02-06, 02-10

Unit 02-02, 02-04, 02-06, 02-10 262 sqm, 2820 sqft

















### 4-BEDROOM . TYPE 4B.2

Unit 02-03, 02-07, 02-09, 02-11 262 sqm, 2820 sqft















### 4-BEDROOM . TYPE **4C.3**

Unit 03-01 272 sqm, 2928 sqft







LEVEL 3







# 4-BEDROOM . TYPE **4A.3**

Unit 03-02, 03-04, 03-06, 03-10 269 sqm, 2896 sqft

















Area includes AC ledge, balcony, pes, private roof terrace and void (where applicable). The above plans and illustra