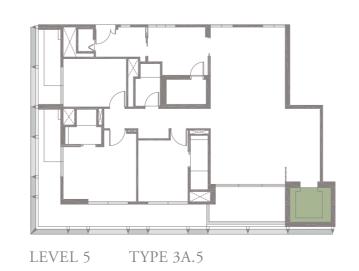

### 3-BEDROOM . TYPE **3A.1**

Unit 01-05 174 sqm, 1873 sqft





LEVEL 1













### 3-BEDROOM . TYPE **3A.2**

Unit 02-05 173 sqm, 1862 sqft





LEVEL 2













### 3-BEDROOM . TYPE **3A.3**

Unit 03-05 174 sqm, 1873 sqft





Full-height Sunshading Fins

Half-height Sunshading Fins













### 3-BEDROOM . TYPE **3A.4**

Unit 04-05 187 sqm, 2013 sqft





Full-height Sunshading Fins

Half-height Sunshading Fins













### 3-BEDROOM . TYPE **3A.5**

Unit 05-05 186 sqm, 2002 sqft

















### 3-BEDROOM . TYPE 3B.1

Unit 01-08 174 sqm, 1873 sqft

















### 3-BEDROOM . TYPE 3B.2

Unit 02-08 173 sqm, 1862 sqft







LEVEL 2











### 3-BEDROOM . TYPE **3B.3**

Unit 03-08 174 sqm, 1873 sqft







LEVEL 3











### 3-BEDROOM . TYPE **3B.4**

Unit 04-08 187 sqm, 2013 sqft



















### 3-BEDROOM . TYPE 3B.5

Unit 05-08 186 sqm, 2002 sqft



















4-BEDROOM . TYPE **4A.1**Unit 01-02, 01-04, 01-06, 01-10
301 sqm, 3240 sqft







LEVEL 3 TYPE 4A.3

LEVEL 4 TYPE 4A.4

LEVEL 5 TYPE 4A.5

LEVEL 2 TYPE 4A.2

### 4-BEDROOM . TYPE **4B.1** Unit 01-03, 01-07, 01-09, 01-11 301 sqm, 3240 sqft

0 1 5M





LEVEL 2 TYPE 4B.2

# 4-BEDROOM . TYPE **4A.2** Unit 02-02, 02-04,