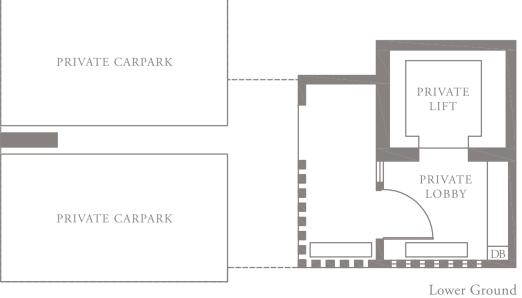

### 4-BEDROOM . TYPE **4D.5**

Unit 05-12 307 sqm, 3305 sqft

LEVEL 5

Full-height Sunshading Fin

Half-height Sunshading Fin

PENTHOUSE 1 Unit 05-02 527 sqm, 5673 sqft

PH5 PH6

PH2

05-07 PH4

### PENTHOUSE 2 Unit 05-03 526 sqm, 5662 sqft

PH5 PH6

PH2

05-07 PH4

PENTHOUSE 3 Unit 05-06 528 sqm, 5683 sqft

PH5 PH6

PH2

05-07 PH4

### PENTHOUSE 4 Unit 05-07 528 sqm, 5683 sqft

PH5 PH6

PH2 PH1

PENTHOUSE 5 Unit 05-10 526 sqm, 5662 sqft

PH5 PH6

PH2

05-07 PH4

PENTHOUSE 6 Unit 05-11 527 sqm, 5673 sqft

PH5 PH6

05-07 PH4