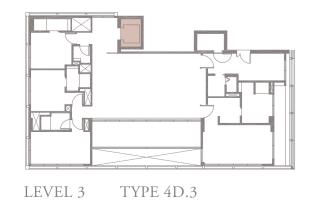

### 4-BEDROOM . TYPE **4D.3**

Unit 03-12 272 sqm, 2928 sqft

LEVEL 3

LEVEL 4 TYPE 4D.4