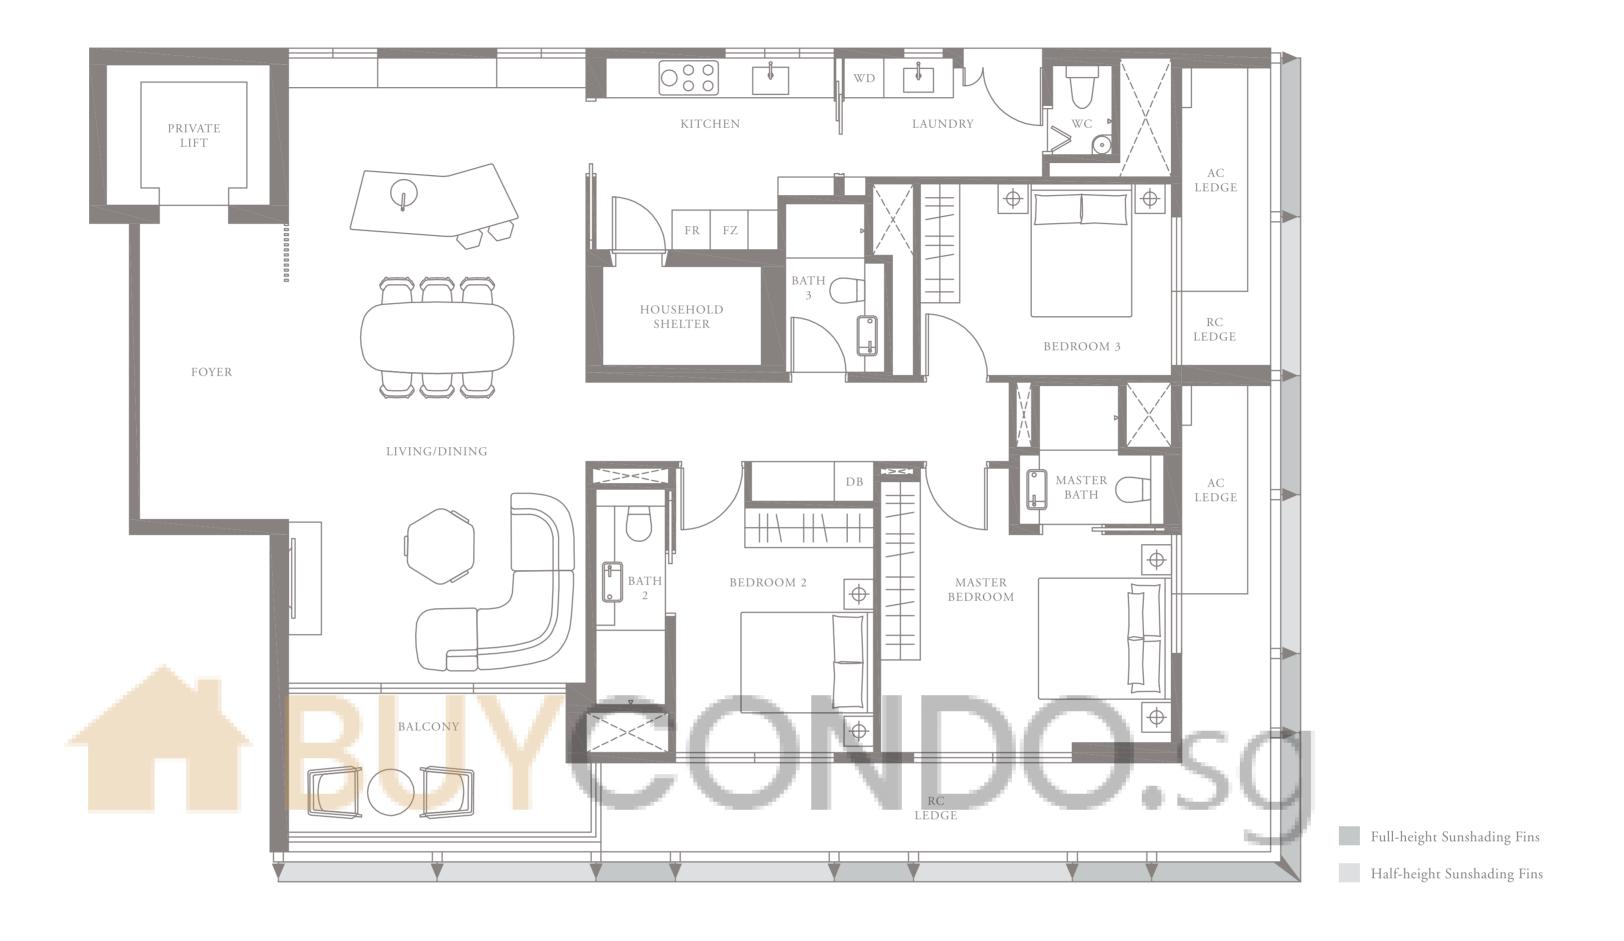

nit 01-05 174 sqm, 1873 sqft





LEVEL 1













### 3-BEDROOM . TYPE **3A.2**

Unit 02-05 173 sqm, 1862 sqft





LEVEL 2













### 3-BEDROOM . TYPE **3A.3**

Unit 03-05 174 sqm, 1873 sqft





Full-height Sunshading Fins

Half-height Sunshading Fins













### 3-BEDROOM . TYPE **3A.4**

Unit 04-05 187 sqm, 2013 sqft





Full-height Sunshading Fins

Half-height Sunshading Fins













### 3-BEDROOM . TYPE **3A.5**

Unit 05-05 186 sqm, 2002 sqft

















### 3-BEDROOM . TYPE 3B.1

Unit 01-08 174 sqm, 1873 sqft

















### 3-BEDROOM . TYPE 3B.2

Unit 02-08 173 sqm, 1862 sqft







LEVEL 2











### 3-BEDROOM . TYPE **3B.3**

Unit 03-08 174 sqm, 1873 sqft







LEVEL 3











### 3-BEDROOM . TYPE **3B.4**

Unit 04-08 187 sqm, 2013 sqft



















### 3-BEDROOM . TYPE 3B.5

Unit 05-08 186 sqm, 2002 sqft



















4-BEDROOM . TYPE **4A.1**Unit 01-02, 01-04, 01-06, 01-10
301 sqm, 3240 sqft







LEVEL 3 TYPE 4A.3

LEVEL 4 TYPE 4A.4

LEVEL 5 TYPE 4A.5

LEVEL 2 TYPE 4A.2

### 4-BEDROOM . TYPE **4B.1** Unit 01-03, 01-07, 01-09, 01-11 301 sqm, 3240 sqft

0 1 5M





LEVEL 2 TYPE 4B.2

# 4-BEDROOM . TYPE **4A.2** Unit 02-02, 02-04, 02-06, 02-10

Unit 02-02, 02-04, 02-06, 02-10 262 sqm, 2820 sqft

















### 4-BEDROOM . TYPE 4B.2

Unit 02-03, 02-07, 02-09, 02-11 262 sqm, 2820 sqft















### 4-BEDROOM . TYPE **4C.3**

Unit 03-01 272 sqm, 2928 sqft







LEVEL 3







# 4-BEDROOM . TYPE **4A.3**

Unit 03-02, 03-04, 03-06, 03-10 269 sqm, 2896 sqft

















Area includes AC ledge, balcony, p