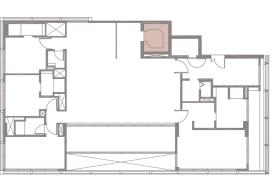

### 4-BEDROOM . TYPE **4D.5**

Unit 05-12 307 sqm, 3305 sqft

LEVEL 5

Full-height Sunshading Fin

Half-height Sunshading Fin

PENTHOUSE 1 Unit 05-02 527 sqm, 5673 sqft

PH5 PH6

PH2