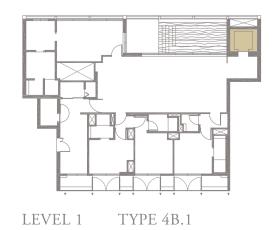

### 4-BEDROOM . TYPE **4B.1** Unit 01-03, 01-07, 01-09, 01-11 301 sqm, 3240 sqft

0 1 5M

LEVEL 2 TYPE 4B.2