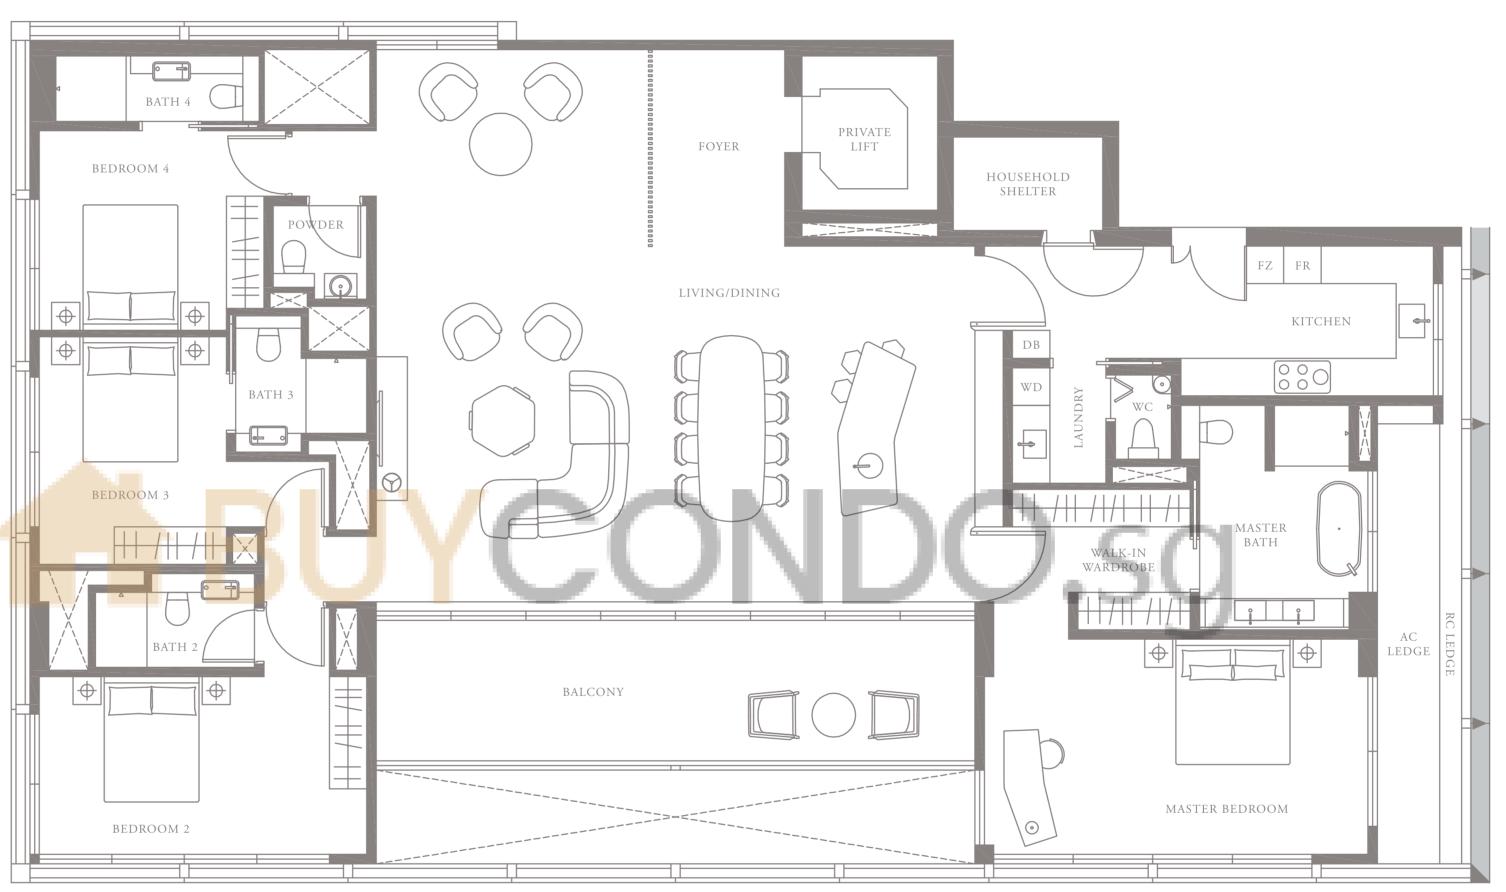

### 4-BEDROOM . TYPE **4A.4** Unit 04-02, 04-04, 04-06, 04-10 276 sqm, 2971 sqft

Area includes AC ledge, balcony, pes, private roof terrace and void (where applicable). The above plans and illustrations are subject to changes as maybe required by the relevant authorities. Areas are estimates only and are subject to final survey. The balcony, pes, and private roof terrace shall not be enclosed unless with the approved screen. For an illustration of the approved balcony screen, please refer to the diagram annexed hereto as 'annexure 1'.