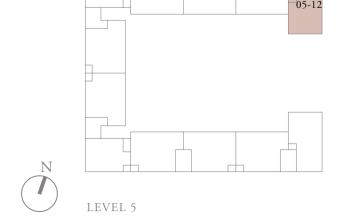

### 4-BEDROOM . TYPE **4D.5**

Unit 05-12 307 sqm, 3305 sqft

LEVEL 5

Full-height Sunshading Fin

Half-height Sunshading Fin

PENTHOUSE 1 Unit 05-02 527 sqm, 5673 sqft

PH5 PH6

PH2