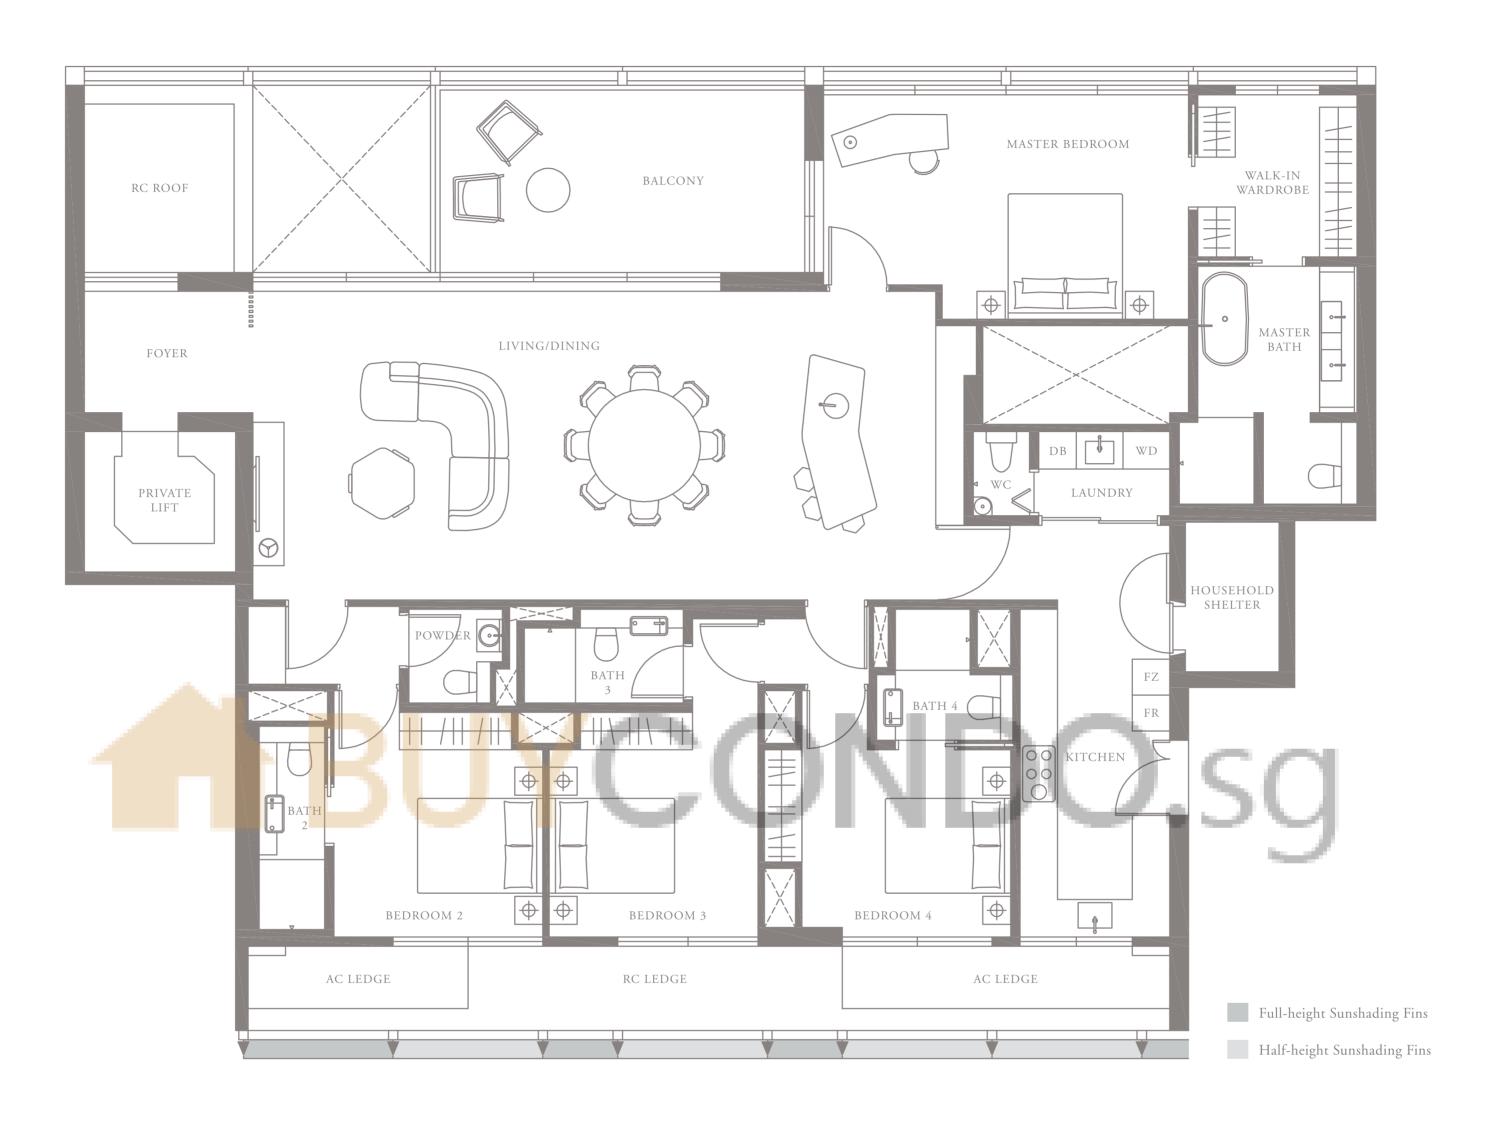

### 3-BEDROOM . TYPE 3B.5

Unit 05-08 186 sqm, 2002 sqft

4-BEDROOM . TYPE **4A.1**Unit 01-02, 01-04, 01-06, 01-10
301 sqm, 3240 sqft

LEVEL 3 TYPE 4A.3

LEVEL 4 TYPE 4A.4

LEVEL 5 TYPE 4A.5

LEVEL 2 TYPE 4A.2