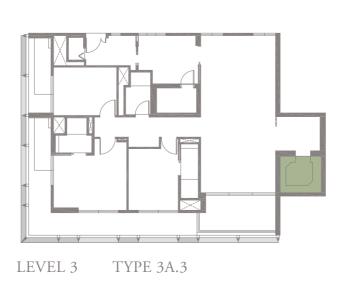

### 3-BEDROOM . TYPE **3A.3**

Unit 03-05 174 sqm, 1873 sqft

Full-height Sunshading Fins

Half-height Sunshading Fins