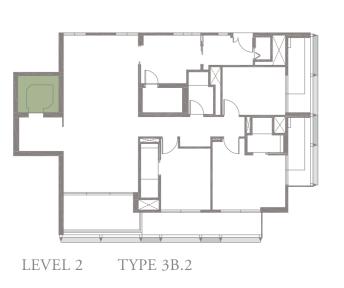

5 174 sqm, 1873 sqft





LEVEL 1













### 3-BEDROOM . TYPE **3A.2**

Unit 02-05 173 sqm, 1862 sqft





LEVEL 2













### 3-BEDROOM . TYPE **3A.3**

Unit 03-05 174 sqm, 1873 sqft





Full-height Sunshading Fins

Half-height Sunshading Fins













### 3-BEDROOM . TYPE **3A.4**

Unit 04-05 187 sqm, 2013 sqft





Full-height Sunshading Fins

Half-height Sunshading Fins













### 3-BEDROOM . TYPE **3A.5**

Unit 05-05 186 sqm, 2002 sqft

















### 3-BEDROOM . TYPE 3B.1

Unit 01-08 174 sqm, 1873 sqft

















### 3-BEDROOM . TYPE 3B.2

Unit 02-08 173 sqm, 1862 sqft







LEVEL 2











### 3-BEDROOM . TYPE **3B.3**

Unit 03-08 174 sqm, 1873 sqft







LEVEL 3











### 3-BEDROOM . TYPE **3B.4**

Unit 04-08 187 sqm, 2013 sqft



















### 3-BEDROOM . TYPE 3B.5

Unit 05-08 186 sqm, 2002 sqft



















4-BEDROOM . TYPE **4A.1**Unit 01-02, 01-04, 01-06, 01-10
301 sqm, 3240 sqft







LEVEL 3 TYPE 4A.3

LEVEL 4 TYPE 4A.4

LEVEL 5 TYPE 4A.5

LEVEL 2 TYPE 4A.2

### 4-BEDROOM . TYPE **4B.1** Unit 01-03, 01-07, 01-09, 01-11 301 sqm, 3240 sqft

0 1 5M





LEVEL 2 TYPE 4B.2

# 4-BEDROOM . TYPE **4A.2** Unit 02-02, 02-04, 02-06, 02-10

Unit 02-02, 02-04, 02-06, 02-10 262 sqm, 2820 sqft

















### 4-BEDROOM . TYPE 4B.2

Unit 02-03, 02-07, 02-09, 02-11 262 sqm, 2820 sqft















### 4-BEDROOM . TYPE **4C.3**

Unit 03-01 272 sqm, 2928 sqft







LEVEL 3







# 4-BEDROOM . TYPE **4A.3**

Unit 03-02, 03-04, 03-06, 03-10 269 sqm, 2896 sqft

















Area includes AC ledge, balcony, pes, priv