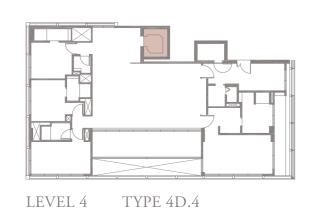

### 4-BEDROOM . TYPE **4D.3**

Unit 03-12 272 sqm, 2928 sqft

LEVEL 3

LEVEL 4 TYPE 4D.4

### 4-BEDROOM . TYPE **4D.4**

Unit 04-12 285 sqm, 3068 sqft

LEVEL 4