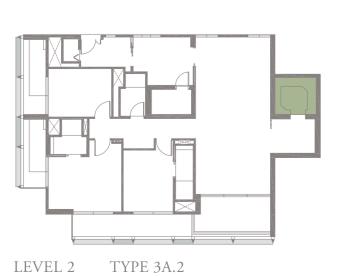

### 3-BEDROOM . TYPE **3A.1**

Unit 01-05 174 sqm, 1873 sqft





LEVEL 1













### 3-BEDROOM . TYPE **3A.2**

Unit 02-05 173 sqm, 1862 sqft





LEVEL 2













### 3-BEDROOM . TYPE **3A.3**

Unit 03-05 174 sqm, 1873 sqft





Full-height Sunshading Fins

Half-height Sunshading Fins













### 3-BEDROOM . TYPE **3A.4**

Unit 04-05 187 sqm, 2013 sqft





Full-height Sunshading Fins

Half-height Sunshading Fins













### 3-BEDROOM . TYPE **3A.5**

Unit 05-05 186 sqm, 2002 sqft

















### 3-BEDROOM . TYPE 3B.1

Unit 01-08 174 sqm, 1873 sqft

















### 3-BEDROOM . TYPE 3B.2

Unit 02-08 173 sqm, 1862 sqft







LEVEL 2











### 3-BEDROOM . TYPE **3B.3**

Unit 03-08 174 sqm, 1873 sqft







LEVEL 3











### 3-BEDROOM . TYPE **3B.4**

Unit 04-08 187 sqm, 2013 sqft



















### 3-BEDROOM . TYPE 3B.5

Unit 05-08 186 sqm, 2002 sqft



















4-BEDROOM . TYPE **4A.1**Unit 01-02, 01-04, 01-06, 01-10
301 sqm, 3240 sqft







LEVEL 3 TYPE 4A.3

LEVEL 4 TYPE 4A.4

LEVEL 5 TYPE 4A.5

LEVEL 2 TYPE 4A.2

### 4-BEDROOM . TYPE **4B.1** Unit 01-03, 01-07, 01-09, 01-11 301 sqm, 3240 sqft

0 1 5M





LEVEL 2 TYPE 4B.2

# 4-BEDROOM . TYPE **4A.2** Unit 02-02, 02