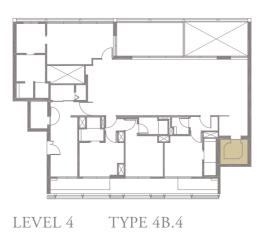

4B.2

Unit 02-03, 02-07, 02-09, 02-11 262 sqm, 2820 sqft















### 4-BEDROOM . TYPE **4C.3**

Unit 03-01 272 sqm, 2928 sqft







LEVEL 3







# 4-BEDROOM . TYPE **4A.3**

Unit 03-02, 03-04, 03-06, 03-10 269 sqm, 2896 sqft

















Area includes AC ledge, balcony, pes, private roof terrace and void (where applicable). The above plans and illustrations are subject to changes as maybe required by the relevant authorities. Areas are estimates only and are subject to final survey. The balcony, pes, and private roof terrace shall not be enclosed unless with the approved screen. For an illustration of the approved balcony screen, please refer to the diagram annexed hereto as 'annexure 1'.

### 4-BEDROOM . TYPE 4B.3

Unit 03-03, 03-07, 03-09, 03-11 269 sqm, 2896 sqft















### 4-BEDROOM . TYPE **4D.3**

Unit 03-12 272 sqm, 2928 sqft







LEVEL 3



LEVEL 4 TYPE 4D.4







### 4-BEDROOM . TYPE **4C.4**

Unit 04-01 285 sqm, 3068 sqft







LEVEL 4







### 4-BEDROOM . TYPE **4A.4** Unit 04-02, 04-04, 04-06, 04-10 276 sqm, 2971 sqft



















Area includes AC ledge, balcony, pes, private roof terrace and void (where applicable). The above plans and illustrations are subject to changes as maybe required by the relevant authorities. Areas are estimates only and are subject to final survey. The balcony, pes, and private roof terrace shall not be enclosed unless with the approved screen. For an illustration of the approved balcony screen, please refer to the diagram annexed hereto as 'annexure 1'.

# 4-BEDROOM . TYPE **4B.4**

Unit 04-03, 04-07