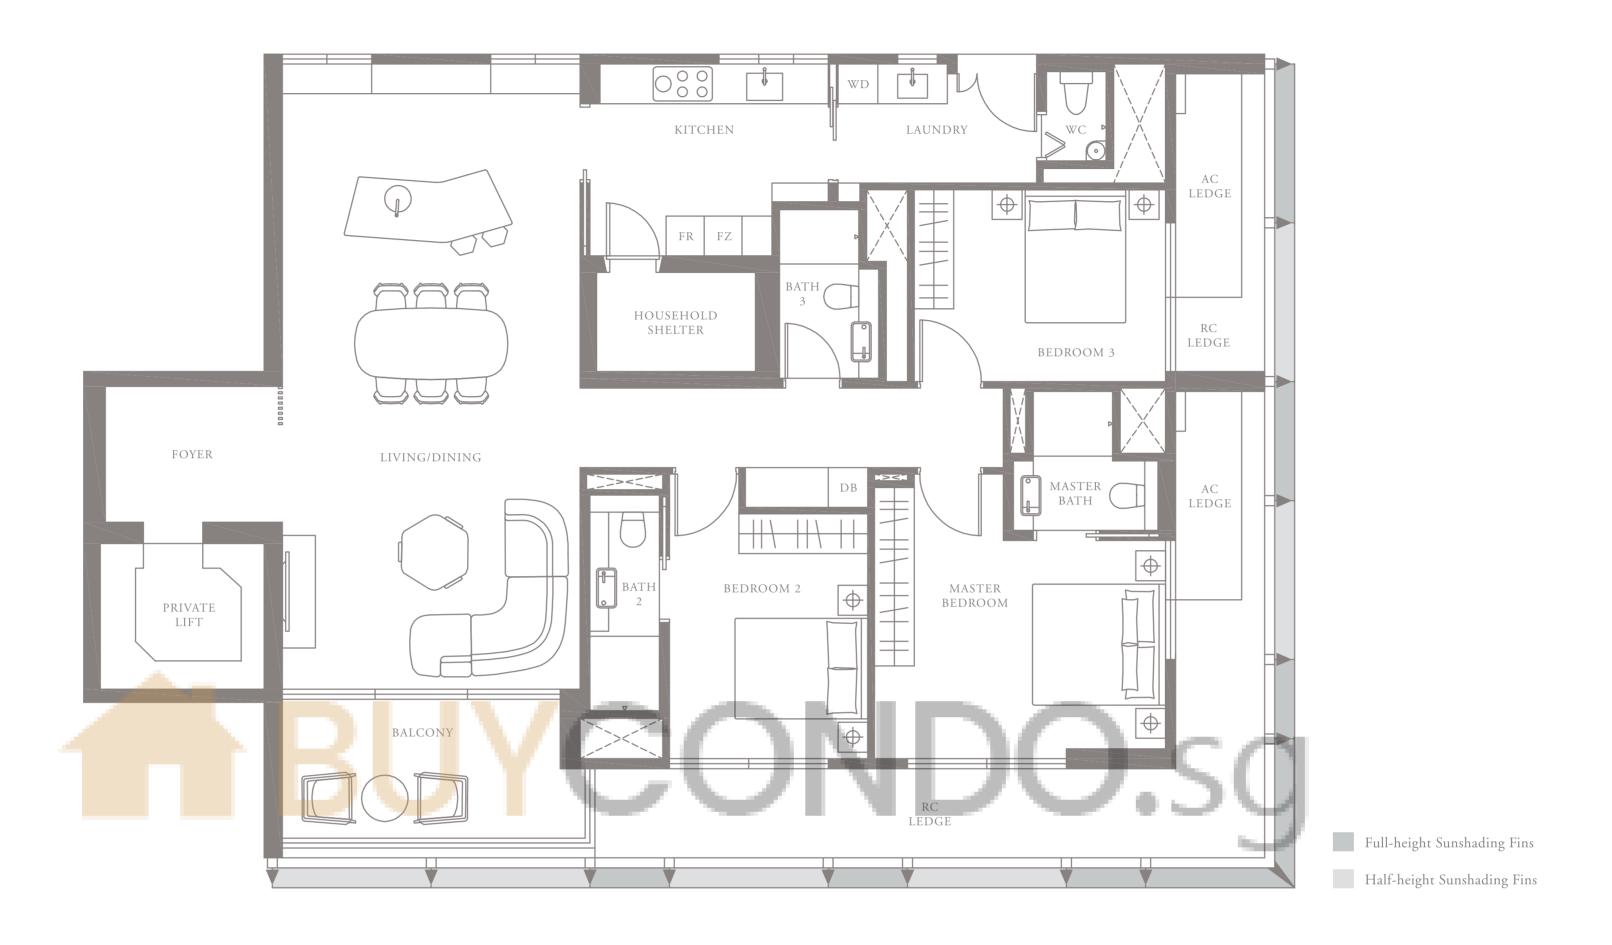

### 3-BEDROOM . TYPE **3A.1**

Unit 01-05 174 sqm, 1873 sqft





LEVEL 1













### 3-BEDROOM . TYPE **3A.2**

Unit 02-05 173 sqm, 1862 sqft





LEVEL 2













### 3-BEDROOM . TYPE **3A.3**

Unit 03-05 174 sqm, 1873 sqft





Full-height Sunshading Fins

Half-height Sunshading Fins













### 3-BEDROOM . TYPE **3A.4**

Unit 04-05 187 sqm, 2013 sqft





Full-height Sunshading Fins

Half-height Sunshading Fins













### 3-BEDROOM . TYPE **3A.5**

Unit 05-05 186 sqm, 2002 sqft

















### 3-BEDROOM . TYPE 3B.1

Unit 01-08 174 sqm, 1873 sqft

















### 3-BEDROOM . TYPE 3B.2

Unit 02-08 173 sqm, 1862 sqft







LEVEL 2











### 3-BEDROOM . TYPE **3B.3**

Unit 03-08 174 sqm, 1873 sqft







LEVEL 3











### 3-BEDROOM . TYPE **3B.4**

Unit 04-08 187 sqm, 2013 sqft



















### 3-BEDROOM . TYPE 3B.5

Unit 05-08 186 sqm, 2002 sqft



















4-BEDROOM . TYPE **4A.1**Unit 01-02, 01-04, 01-06, 01-10
301 sqm, 3240 sqft







LEVEL 3 TYPE 4A.3

LEVEL 4 TYPE 4A.4

LEVEL 5 TYPE 4A.5

LEVEL 2 TYPE 4A.2

### 4-BEDROOM . TYPE **4B.1** Unit 01-03, 01-07, 01-09, 01-11 301 sqm, 3240 sqft

0 1 5M





LEVEL 2 TYPE 4B.2

# 4-BEDROOM . TYPE **4A.2** Unit 02-02, 02-04, 02-06, 02-10

Unit 02-02, 02-04, 02-06, 02-10 262 sqm, 2820 sqft

















### 4-BEDROOM . TYPE 4B.2

Unit 02-03, 02-07, 02-09, 02-11 262 sqm, 2820 sqft















### 4-BEDROOM . TYPE **4C.3**

Unit 03-01 272 sqm, 2928 sqft







LEVEL 3







# 4-BEDROOM . TYPE **4A.3**

Unit 03-02, 03-