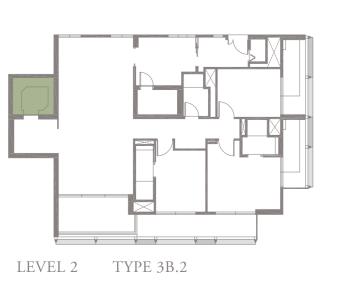

Unit 02-05 173 sqm, 1862 sqft





LEVEL 2













### 3-BEDROOM . TYPE **3A.3**

Unit 03-05 174 sqm, 1873 sqft





Full-height Sunshading Fins

Half-height Sunshading Fins













### 3-BEDROOM . TYPE **3A.4**

Unit 04-05 187 sqm, 2013 sqft





Full-height Sunshading Fins

Half-height Sunshading Fins













### 3-BEDROOM . TYPE **3A.5**

Unit 05-05 186 sqm, 2002 sqft

















### 3-BEDROOM . TYPE 3B.1

Unit 01-08 174 sqm, 1873 sqft

















### 3-BEDROOM . TYPE 3B.2

Unit 02-08 173 sqm, 1862 sqft







LEVEL 2











### 3-BEDROOM . TYPE **3B.3**

Unit 03-08 174 sqm, 1873 sqft







LEVEL 3











### 3-BEDROOM . TYPE **3B.4**

Unit 04-08 187 sqm, 2013 sqft



















### 3-BEDROOM . TYPE 3B.5

Unit 05-08 186 sqm, 2002 sqft



















4-BEDROOM . TYPE **4A.1**Unit 01-02, 01-04, 01-06, 01-10
301 sqm, 3240 sqft







LEVEL 3 TYPE 4A.3

LEVEL 4 TYPE 4A.4

LEVEL 5 TYPE 4A.5

LEVEL 2 TYPE 4A.2

### 4-BEDROOM . TYPE **4B.1** Unit 01-03, 01-07, 01-09, 01-11 301 sqm, 3240 sqft

0 1 5M





LEVEL 2 TYPE 4B.2

# 4-BEDROOM . TYPE **4A.2** Unit 02-02, 02-04, 02-06, 02-10

Unit 02-02, 02-04, 02-06, 02-10 262 sqm, 2820 sqft

















### 4-BEDROOM . TYPE 4B.2

Unit 02-03, 02-07, 02-09, 02-11 262 sqm, 2820 sqft















### 4-BEDROOM . TYPE **4C.3**

Unit 03-01 272 sqm, 2928 sqft







LEVEL 3







# 4-BEDROOM . TYPE **4A.3**

Unit 03-02, 03-04, 03-06, 03-10 269 sqm, 2896 sqft

















Area includes AC ledge, balcony, pes, private roof terrace and void (where applicable). The above plans and illustrati