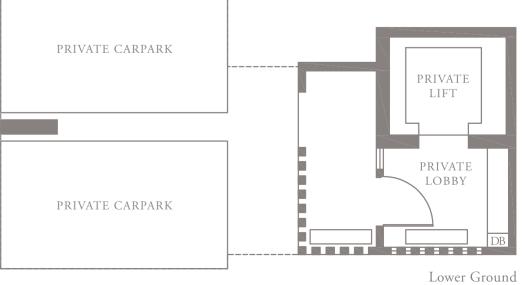

### 4-BEDROOM . TYPE **4D.5**

Unit 05-12 307 sqm, 3305 sqft

LEVEL 5

Full-height Sunshading Fin

Half-height Sunshading Fin

PENTHOUSE 1 Unit 05-02 527 sqm, 5673 sqft

PH5 PH6

PH2

### PENTHOUSE 4 Unit 05-07 528 sqm, 5683 sqft

PH5 PH6

PH2 PH1

PENTHOUSE 5 Unit 05-10 526 sqm, 5662 sqft

PH5 PH6

PH2

05-07 PH4

PENTHOUSE 6 Unit 05-11 527 sqm, 5673 sqft