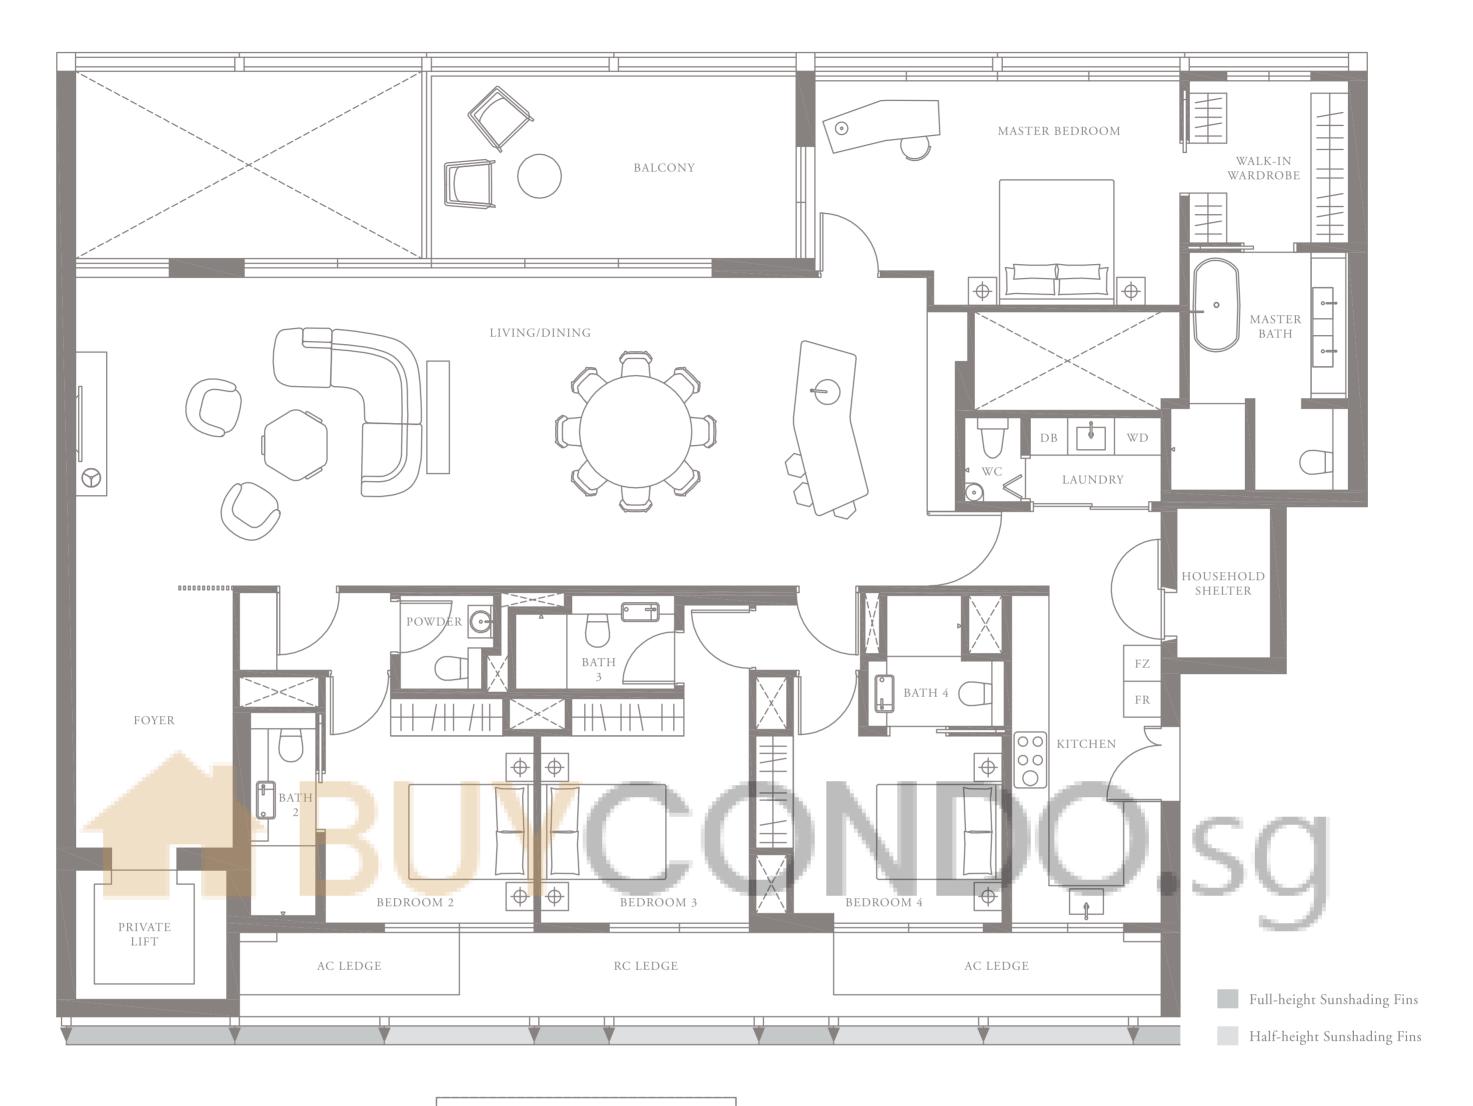

### 4-BEDROOM . TYPE 4C.5

Unit 05-01 307 sqm, 3305 sqft

Half-height Sunshading Fin

Full-height Sunshading Fin

LEVEL 5