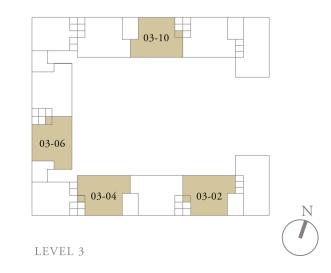

# 4-BEDROOM . TYPE **4A.3**

Unit 03-02, 03-04, 03-06, 03-10 269 sqm, 2896 sqft

Area includes AC ledge, balcony, pes, private roof terrace and void (where applicable). The above plans and illustrations are subject to changes as maybe required by the relevant authorities. Areas are estimates only and are subject to final survey. The balcony, pes, and private roof terrace shall not be enclosed unless with the approved screen. For an illustration of the approved balcony screen, please refer to the diagram annexed hereto as 'annexure 1'.