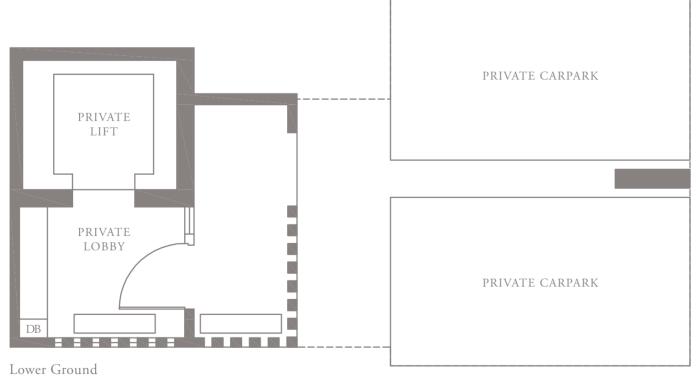

e roof terrace and void (where applicable). The above plans and illustrations are subject to changes as maybe required by the relevant authorities. Areas are estimates only and are subject to final survey. The balcony, pes, and private roof terrace shall not be enclosed unless with the approved screen. For an illustration of the approved balcony screen, please refer to the diagram annexed hereto as 'annexure 1'.

# 4-BEDROOM . TYPE **4B.4**

Unit 04-03, 04-07, 04-09, 04-11 276 sqm, 2971 sqft



















### 4-BEDROOM . TYPE **4D.4**

Unit 04-12 285 sqm, 3068 sqft







LEVEL 4







### 4-BEDROOM . TYPE 4C.5

Unit 05-01 307 sqm, 3305 sqft







Half-height Sunshading Fin

Full-height Sunshading Fin

LEVEL 5







### 4-BEDROOM . TYPE **4A.5**

Unit 05-04 308 sqm, 3315 sqft

















Area includes AC ledge, balcony, pes, private roof terrace and void (where applicable). The above plans and illustrations are subject to changes as maybe required by the relevant authorities. Areas are estimates only and are subject to final survey. The balcony, pes, and private roof terrace shall not be enclosed unless with the approved screen. For an illustration of the approved balcony screen, please refer to the diagram annexed hereto as 'annexure 1'.

### 4-BEDROOM . TYPE **4D.5**

Unit 05-12 307 sqm, 3305 sqft







LEVEL 5







Full-height Sunshading Fin

Half-height Sunshading Fin

PENTHOUSE 1 Unit 05-02 527 sqm, 5673 sqft



PH5 PH6

PH2

05-07 PH4



### PENTHOUSE 2 Unit 05-03 526 sqm, 5662 sqft



PH5 PH6

PH2

05-07 PH4





PENTHOUSE 3 Unit 05-06 528 sqm, 5683 s