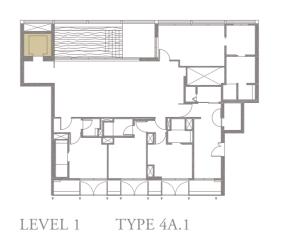

*3B.4**

Unit 04-08 187 sqm, 2013 sqft



















### 3-BEDROOM . TYPE 3B.5

Unit 05-08 186 sqm, 2002 sqft



















4-BEDROOM . TYPE **4A.1**Unit 01-02, 01-04, 01-06, 01-10
301 sqm, 3240 sqft







LEVEL 3 TYPE 4A.3

LEVEL 4 TYPE 4A.4

LEVEL 5 TYPE 4A.5

LEVEL 2 TYPE 4A.2

### 4-BEDROOM . TYPE **4B.1** Unit 01-03, 01-07, 01-09, 01-11 301 sqm, 3240 sqft

0 1 5M





LEVEL 2 TYPE 4B.2

# 4-BEDROOM . TYPE **4A.2** Unit 02-02, 02-04, 02-06, 02-10

Unit 02-02, 02-04, 02-06, 02-10 262 sqm, 2820 sqft

















### 4-BEDROOM . TYPE 4B.2

Unit 02-03, 02-07, 02-09, 02-11 262 sqm, 2820 sqft















### 4-BEDROOM . TYPE **4C.3**

Unit 03-01 272 sqm, 2928 sqft







LEVEL 3







# 4-BEDROOM . TYPE **4A.3**

Unit 03-02, 03-04, 03-06, 03-10 269 sqm, 2896 sqft

















Area includes AC ledge, balcony, pes, private roof terrace and void (where applicable). The above plans and illustrations are subject to changes as maybe required by the relevant authorities. Areas are estimates only and are subject to final survey. The balcony, pes, and private roof terrace shall not be enclosed unless with the approved screen. For an illustration of the approved balcony screen, please refer to the diagram annexed hereto as 'annexure 1'.

### 4-BEDROOM . TYPE 4B.3

Unit 03-03, 03-07, 03-09, 03-11 269 sqm, 2896 sqft















### 4-BEDROOM . TYPE **4D.3**

Unit 03-12 272 sqm, 2928 sqft







LEVEL 3



LEVEL 4 TYPE 4D.4







### 4-BEDROOM . TYPE **4C.4**

Unit 04-01 285 sqm, 3068 sqft







LEVEL 4







### 4-BEDROOM . TYPE **4A.4** Unit 04-02, 04-04, 04