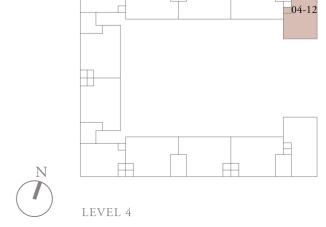

C.4**

Unit 04-01 285 sqm, 3068 sqft







LEVEL 4







### 4-BEDROOM . TYPE **4A.4** Unit 04-02, 04-04, 04-06, 04-10 276 sqm, 2971 sqft



















Area includes AC ledge, balcony, pes, private roof terrace and void (where applicable). The above plans and illustrations are subject to changes as maybe required by the relevant authorities. Areas are estimates only and are subject to final survey. The balcony, pes, and private roof terrace shall not be enclosed unless with the approved screen. For an illustration of the approved balcony screen, please refer to the diagram annexed hereto as 'annexure 1'.

# 4-BEDROOM . TYPE **4B.4**

Unit 04-03, 04-07, 04-09, 04-11 276 sqm, 2971 sqft



















### 4-BEDROOM . TYPE **4D.4**

Unit 04-12 285 sqm, 3068 sqft







LEVEL 4







### 4-BEDROOM . TYPE 4C.5

Unit 05-01 307 sqm, 3305 sqft







Half-height Sunshading Fin

Full-height Sunshading Fin

LEVEL 5







### 4-BEDROOM . TYPE **4A.5**

Unit 05-04 308 sqm, 3315 sqft

















Area includes AC ledge, balcony, pes, private roof terrace and void (where applicable). The above plans and illustrations are subject to changes as maybe required by the relevant authorities. Areas are estimates only and are subject to final survey. The balcony, pes, and private roof terrace shall not be enclosed unless with the approved screen. For an illustration of the approved balcony screen, please refer to the diagram annexed hereto as 'annexure 1'.

### 4-BEDROOM . TYPE **4D.5**

Unit 05-12 307 sqm, 3305 sqft







LEVEL 5







Full-height Sunshading Fin

Half-height S