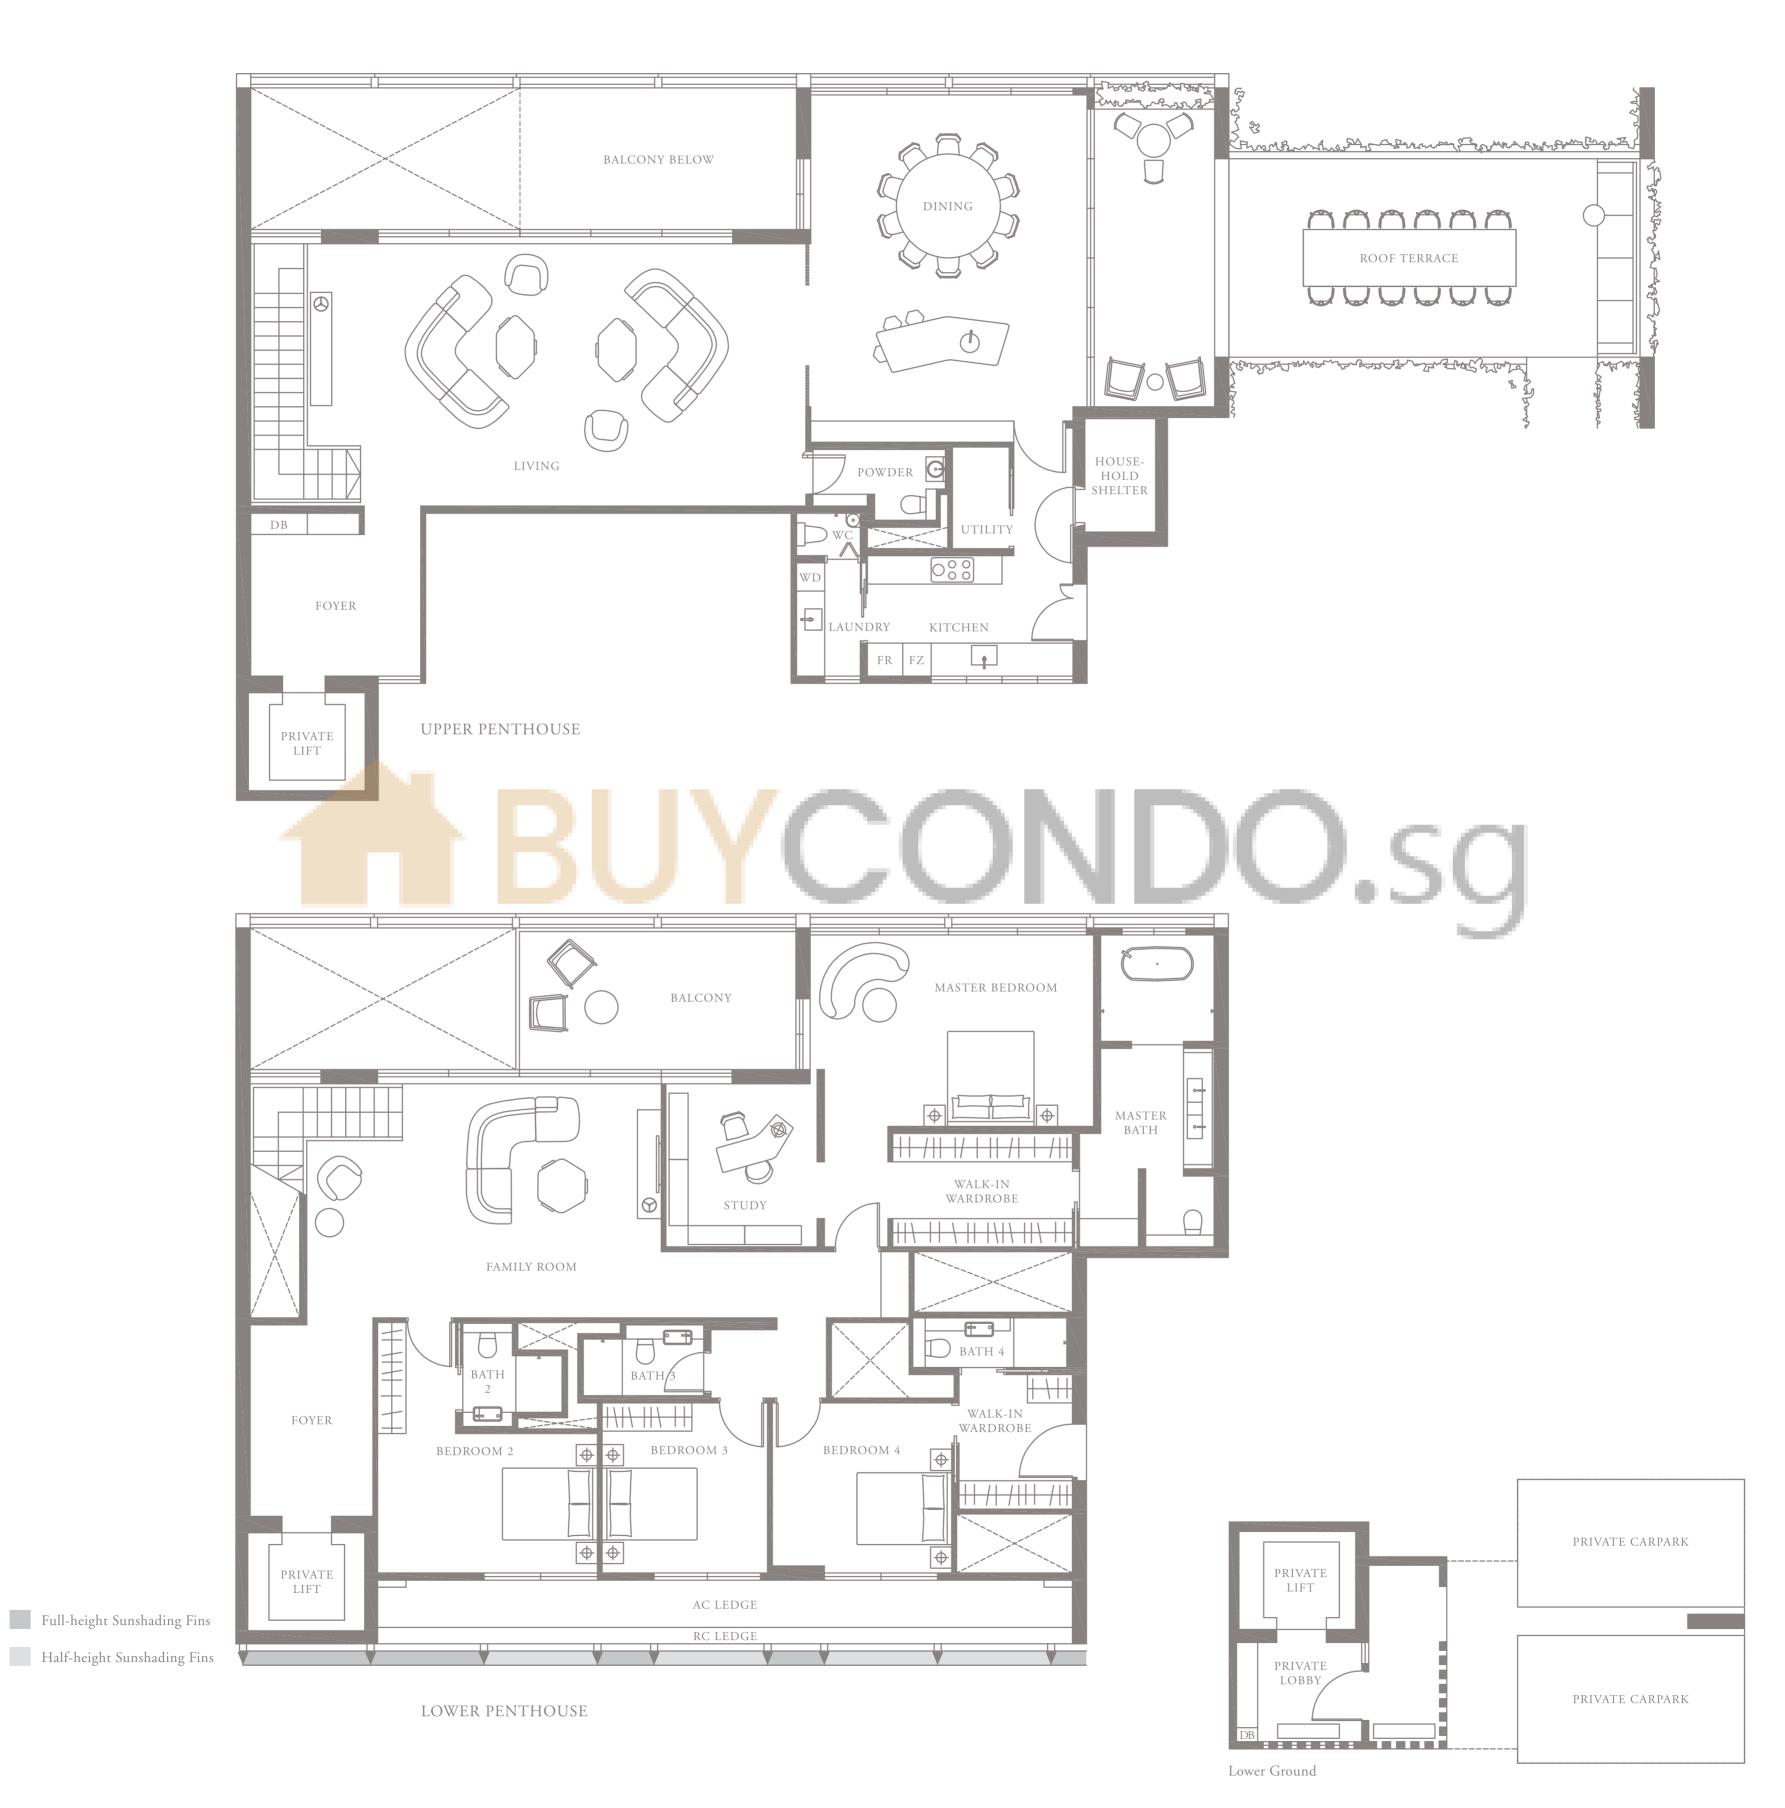

### 4-BEDROOM . TYPE **4D.5**

Unit 05-12 307 sqm, 3305 sqft

LEVEL 5

Full-height Sunshading Fin

Half-height Sunshading Fin

PENTHOUSE 1 Unit 05-02 527 sqm, 5673 sqft

PH5 PH6

PH2

### PENTHOUSE 4 Unit 05-07 528 sqm, 5683 sqft

PH5 PH6

PH2 PH1

PENTHOUSE 5 Unit 05-10 526 sqm, 5662 sqft

PH5 PH6

PH2

05-07 PH4

PENTHOUSE 6 Unit 05-11 527 sqm, 5673 sqft