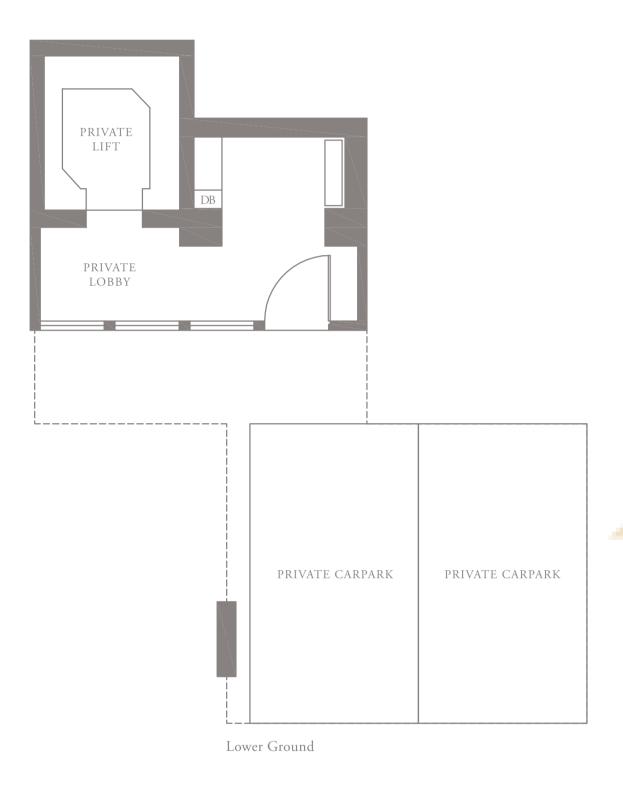

**4D.4**

Unit 04-12 285 sqm, 3068 sqft







LEVEL 4







### 4-BEDROOM . TYPE 4C.5

Unit 05-01 307 sqm, 3305 sqft







Half-height Sunshading Fin

Full-height Sunshading Fin

LEVEL 5







### 4-BEDROOM . TYPE **4A.5**

Unit 05-04 308 sqm, 3315 sqft

















Area includes AC ledge, balcony, pes, private roof terrace and void (where applicable). The above plans and illustrations are subject to changes as maybe required by the relevant authorities. Areas are estimates only and are subject to final survey. The balcony, pes, and private roof terrace shall not be enclosed unless with the approved screen. For an illustration of the approved balcony screen, please refer to the diagram annexed hereto as 'annexure 1'.

### 4-BEDROOM . TYPE **4D.5**

Unit 05-12 307 sqm, 3305 sqft







LEVEL 5







Full-height Sunshading Fin

Half-height Sunshading Fin

PENTHOUSE 1 Unit 05-02 527 sqm, 5673 sqft



PH5 PH6

PH2

05-07 PH4



### PENTHOUSE 2 Unit 05-03 526 sqm, 5662 sqft



PH5 PH6

PH2

05-07 PH4





PENTHOUSE 3 Unit 05-06 528 sqm, 5683 sqft



PH5 PH6

PH2

05-07 PH4



### PENTHOUSE 4 Unit 05-07 528 sqm, 5683 sqft



PH5 PH6

PH2 PH1





PENTHOUSE 5 Unit 05-10 526 sqm, 5662 sqft



PH5 PH6

PH2

05-07 PH4



PENTHOUSE 6 Unit 05-11 527 sqm, 5673 sqft



PH5 PH6

05-07 PH4