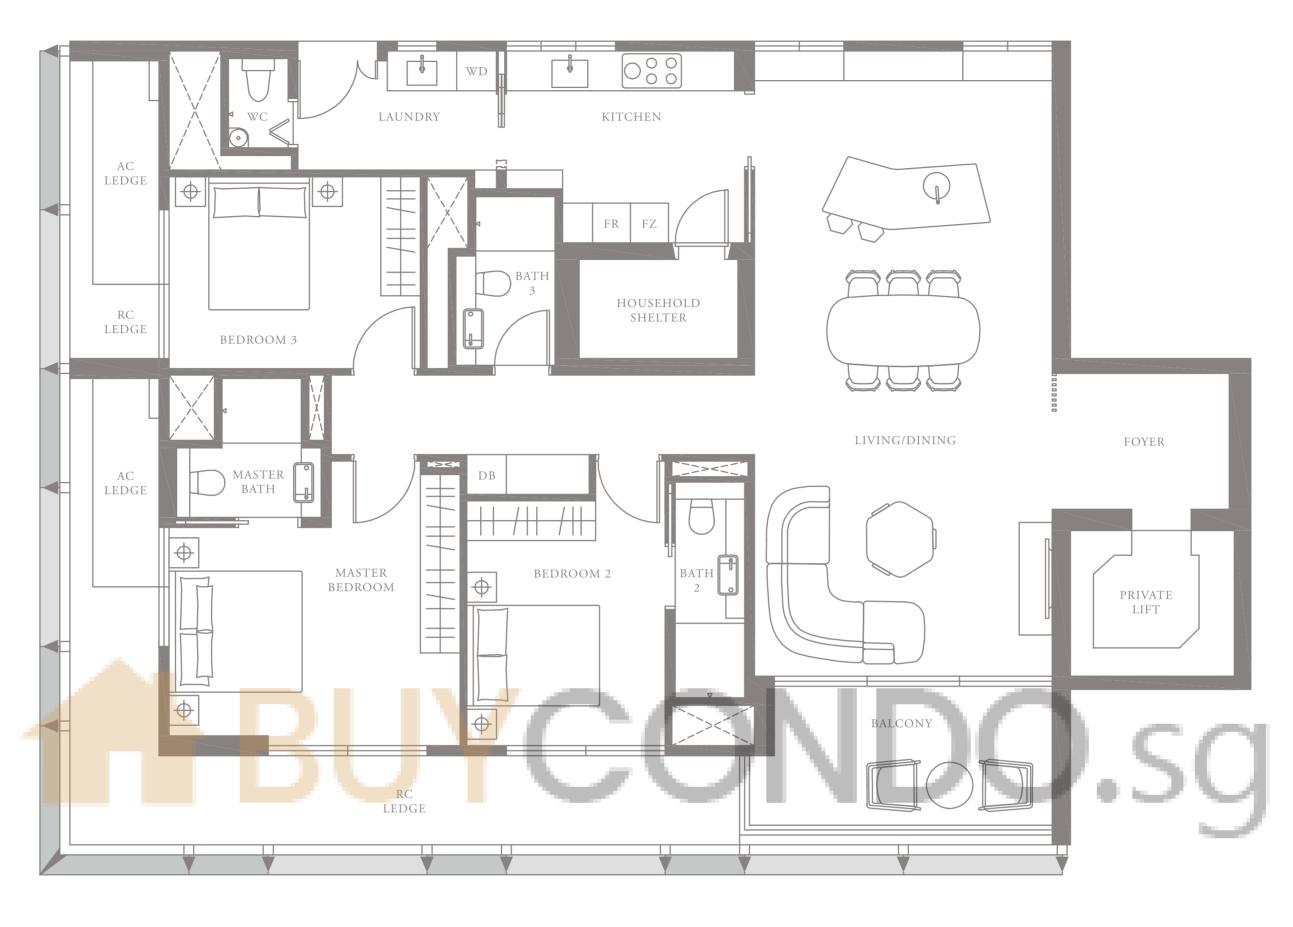

### 3-BEDROOM . TYPE **3A.1**

Unit 01-05 174 sqm, 1873 sqft





LEVEL 1













### 3-BEDROOM . TYPE **3A.2**

Unit 02-05 173 sqm, 1862 sqft





LEVEL 2













### 3-BEDROOM . TYPE **3A.3**

Unit 03-05 174 sqm, 1873 sqft





Full-height Sunshading Fins

Half-height Sunshading Fins













### 3-BEDROOM . TYPE **3A.4**

Unit 04-05 187 sqm, 2013 sqft





Full-height Sunshading Fins

Half-height Sunshading Fins













### 3-BEDROOM . TYPE **3A.5**

Unit 05-05 186 sqm, 2002 sqft

















### 3-BEDROOM . TYPE 3B.1

Unit 01-08 174 sqm, 1873 sqft

















### 3-BEDROOM . TYPE 3B.2

Unit 02-08 173 sqm, 1862 sqft







LEVEL 2











### 3-BEDROOM . TYPE **3B.3**

Unit 03-08 174 sqm, 1873 sqft







LEVEL 3











### 3-BEDROOM . TYPE **3B.4**

Unit 04-08 187 sqm, 2013 sqft



















### 3-BEDROOM . TYPE 3B.5

Unit 05-08 186 sqm, 2002 sqft



















4-BEDROOM . TYPE **4A.1**Unit 01-02, 01-04, 01-06, 01-10
301 sqm, 3240 sqft







LEVEL 3 TYPE 4A.3

LEVEL 4 TYPE