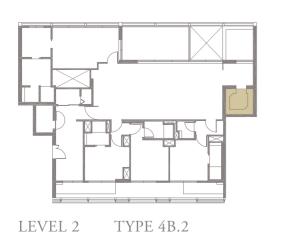

12 272 sqm, 2928 sqft







LEVEL 3



LEVEL 4 TYPE 4D.4







### 4-BEDROOM . TYPE **4C.4**

Unit 04-01 285 sqm, 3068 sqft







LEVEL 4







### 4-BEDROOM . TYPE **4A.4** Unit 04-02, 04-04, 04-06, 04-10 276 sqm, 2971 sqft



















Area includes AC ledge, balcony, pes, private roof terrace and void (where applicable). The above plans and illustrations are subject to changes as maybe required by the relevant authorities. Areas are estimates only and are subject to final survey. The balcony, pes, and private roof terrace shall not be enclosed unless with the approved screen. For an illustration of the approved balcony screen, please refer to the diagram annexed hereto as 'annexure 1'.

# 4-BEDROOM . TYPE **4B.4**

Unit 04-03, 04-07, 04-09, 04-11 276 sqm, 2971 sqft



















### 4-BEDROOM . TYPE **4D.4**

Unit 04-12 285 sqm, 3068 sqft







LEVEL 4







### 4-BEDROOM . TYPE 4C.5

Unit 05-01 307 sqm, 3305 sqft







Half-height Sunshading Fin

Full-height Sunshading Fin

LEVEL 5







### 4-BEDROOM . TYPE **4A.5**

Unit 05-04 308 sqm, 3315 sqft

















Area includes AC ledge, balcony, pes, private roof terrace and void (where applicable). The above plans and illustrations are subject to changes as maybe required by the relevant authorities. Areas are estimates only and are subject to final survey. The balcony, pes, and private roof terrace shall not be enclosed unless with the approved screen. For an illustration of the approved balcony screen, please refer to the diagram annexed hereto as 'annexure 1'.

### 4-BEDROOM . TYPE **4D.5**

Unit