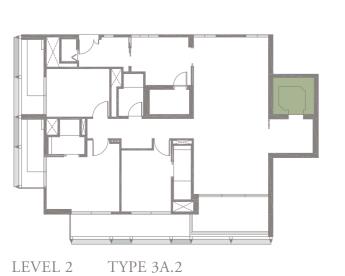

### 3-BEDROOM . TYPE **3A.1**

Unit 01-05 174 sqm, 1873 sqft





LEVEL 1













### 3-BEDROOM . TYPE **3A.2**

Unit 02-05 173 sqm, 1862 sqft





LEVEL 2













### 3-BEDROOM . TYPE **3A.3**

Unit 03-05 174 sqm, 1873 sqft





Full-height Sunshading Fins

Half-height Sunshading Fins













### 3-BEDROOM . TYPE **3A.4**

Unit 04-05 187 sqm, 2013 sqft





Full-height Sunshading Fins

Half-height Sunshading Fins













### 3-BEDROOM . TYPE **3A.5**

Unit 05-05 186 sqm, 2002 sqft

















### 3-BEDROOM . TYPE 3B.1

Unit 01-08 174 sqm, 1873 sqft

















### 3-BEDROOM . TYPE 3B.2

Unit 02-08 173 sqm, 1862 sqft







LEVEL 2











### 3-BEDROOM . TYPE **3B.3**

Unit 03-08 174 sqm, 1873 sqft







LEVEL 3











### 3-BEDROOM . TYPE **3B.4**

Unit 04-08 187 sqm, 2013 sqft



















### 3-BEDROOM . TYPE 3B.5

Unit 05-08 186 sqm, 2002 sqft



















4-BEDROOM . TYPE **4A.1**Unit 01-02, 01-04, 01-06, 01-10
301 sqm, 3240 sqft







LEVEL 3 TYPE 4A.3

LEVEL 4 TYPE 4A.4

LEVEL 5 TYPE 4A.5

LEVEL 2 TYPE 4A.2

### 4-BEDROOM . TYPE **4B.1** Unit 01-03, 01-07, 01-09, 01-11 301 sqm, 3240 sqft

0 1 5M





LEVEL 2 TYPE 4B.2

# 4-BEDROOM . TYPE **4A.2** Unit 02-02, 02-04, 02-06, 02-10

Unit 02-02, 02-04, 02-06, 02-10 262 sqm, 2820 sqft