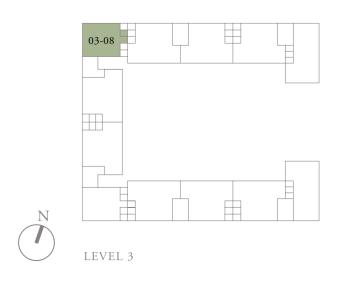

### 3-BEDROOM . TYPE **3A.1**

Unit 01-05 174 sqm, 1873 sqft





LEVEL 1













### 3-BEDROOM . TYPE **3A.2**

Unit 02-05 173 sqm, 1862 sqft





LEVEL 2













### 3-BEDROOM . TYPE **3A.3**

Unit 03-05 174 sqm, 1873 sqft





Full-height Sunshading Fins

Half-height Sunshading Fins













### 3-BEDROOM . TYPE **3A.4**

Unit 04-05 187 sqm, 2013 sqft





Full-height Sunshading Fins

Half-height Sunshading Fins













### 3-BEDROOM . TYPE **3A.5**

Unit 05-05 186 sqm, 2002 sqft

















### 3-BEDROOM . TYPE 3B.1

Unit 01-08 174 sqm, 1873 sqft

















### 3-BEDROOM . TYPE 3B.2

Unit 02-08 173 sqm, 1862 sqft







LEVEL 2











### 3-BEDROOM . TYPE **3B.3**

Unit 03-08 174 sqm, 1873 sqft







LEVEL 3











### 3-BEDROOM . TYPE **3B.4**

Unit 04-08 187 sqm, 2013 sqft



















### 3-BEDROOM . TYPE 3B.5

Unit 05-08 186 sqm, 2002 sqft



















4-BEDROOM . TYPE **4A.1**Unit 01-02, 01-04, 01-06, 01-10
301 sqm, 3240 sqft







LEVEL 3 TYPE 4A.3

LEVEL 4 TYPE 4A.4

LEVEL 5 TYPE 4A.5

LEVEL 2 TYPE 4A.2

### 4-BEDROOM . TYPE **4B.1** Unit 01-03, 01-07, 01-09, 01-11 301 sqm, 3240 sqft

0 1 5M





LEVEL 2 TYPE 4B.2

# 4-BEDROOM . TYPE **4A.2** Unit 02-02, 02-04, 02-06, 02-10

Unit 02-02, 02-04, 02-06, 02-10 262 sqm, 2820 sqft

















### 4-BEDROOM . TYPE 4B.2

Unit 02-03, 02-07, 02-09, 02-11 262 sqm, 2820 sqft















### 4-BEDROOM . TYPE **4C.3**

Unit 03-01 272 sqm, 2928 sqft







LEVEL 3







# 4-BEDROOM . TYPE **4A.3**

Unit 03-02, 03-04, 03-06, 03-10 269