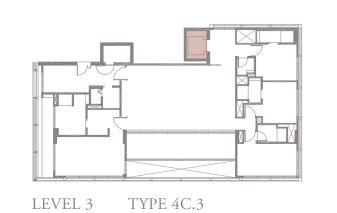

971 sqft



















Area includes AC ledge, balcony, pes, private roof terrace and void (where applicable). The above plans and illustrations are subject to changes as maybe required by the relevant authorities. Areas are estimates only and are subject to final survey. The balcony, pes, and private roof terrace shall not be enclosed unless with the approved screen. For an illustration of the approved balcony screen, please refer to the diagram annexed hereto as 'annexure 1'.

# 4-BEDROOM . TYPE **4B.4**

Unit 04-03, 04-07, 04-09, 04-11 276 sqm, 2971 sqft



















### 4-BEDROOM . TYPE **4D.4**

Unit 04-12 285 sqm, 3068 sqft







LEVEL 4







### 4-BEDROOM . TYPE 4C.5

Unit 05-01 307 sqm, 3305 sqft







Half-height Sunshading Fin

Full-height Sunshading Fin

LEVEL 5







### 4-BEDROOM . TYPE **4A.5**

Unit 05-04 308 sqm, 3315 sqft

















Area includes AC ledge, balcony, pes, private roof terrace and void (where applicable). The above plans and illustrations are subject to changes as maybe required by the relevant authorities. Areas are estimates only and are subject to final survey. The balcony, pes, and private roof terrace shall not be enclosed unless with the approved screen. For an illustration of the approved balcony screen, please refer to the diagram annexed hereto as 'annexure 1'.

### 4-BEDROOM . TYPE **4D.5**

Unit 05-12 307 sqm, 3305 sqft







LEVEL 5







Full-height Sunshading Fin

Half-height Sunshading Fin

PENTHOUSE 1 Unit 05-02 527 sqm, 5673 sqft



PH5 PH6

PH2

05-07 PH4



### PENTHOUSE 2 Unit 05-03 526 sqm, 5662 sqf