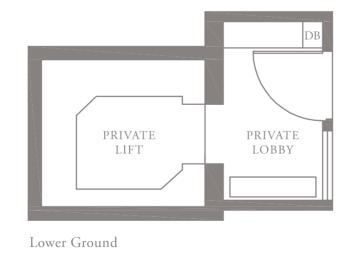

### 3-BEDROOM . TYPE **3A.1**

Unit 01-05 174 sqm, 1873 sqft





LEVEL 1













### 3-BEDROOM . TYPE **3A.2**

Unit 02-05 173 sqm, 1862 sqft





LEVEL 2













### 3-BEDROOM . TYPE **3A.3**

Unit 03-05 174 sqm, 1873 sqft





Full-height Sunshading Fins

Half-height Sunshading Fins













### 3-BEDROOM . TYPE **3A.4**

Unit 04-05 187 sqm, 2013 sqft





Full-height Sunshading Fins

Half-height Sunshading Fins













### 3-BEDROOM . TYPE **3A.5**

Unit 05-05 186 sqm, 2002 sqft

















### 3-BEDROOM . TYPE 3B.1

Unit 01-08 174 sqm, 1873 sqft

















### 3-BEDROOM . TYPE 3B.2

Unit 02-08 173 sqm, 1862 sqft







LEVEL 2











### 3-BEDROOM . TYPE **3B.3**

Unit 03-08 174 sqm, 1873 sqft







LEVEL 3











### 3-BEDROOM . TYPE **3B.4**

Unit 04-08 187 sqm, 2013 sqft



















### 3-BEDROOM . TYPE 3B.5

Unit 05-08 186 sqm, 2002 sqft



















4-BEDROOM . TYPE **4A.1**Unit 01-02, 01-04, 01-06, 01-10
301 sqm, 3240 sqft







LEVEL 3 TYPE 4A.3

LEVEL 4 TYPE 4A.4

LEVEL 5 TYPE 4A.5

LEVEL 2 TYPE 4A.2

### 4-BEDROOM . TYPE **4B.1** Unit 01-03, 01-07, 01-09, 01-11 301 sqm, 3240 sqft

0 1 5M





LEVEL 2 TYPE 4B.2

# 4-BEDROOM . TYPE **4A.2** Unit 02-02, 02-04, 02-06, 02-10

Unit 02-02, 02-04, 02-06, 02-10 262 sqm, 2820 sqft

















### 4-BEDROOM . TYPE 4B.2

Unit 02-03, 02-07, 02-09, 02-11 262 sqm, 2820 sqft















### 4-BEDROOM . TYPE **4C.3**

Unit 03-01