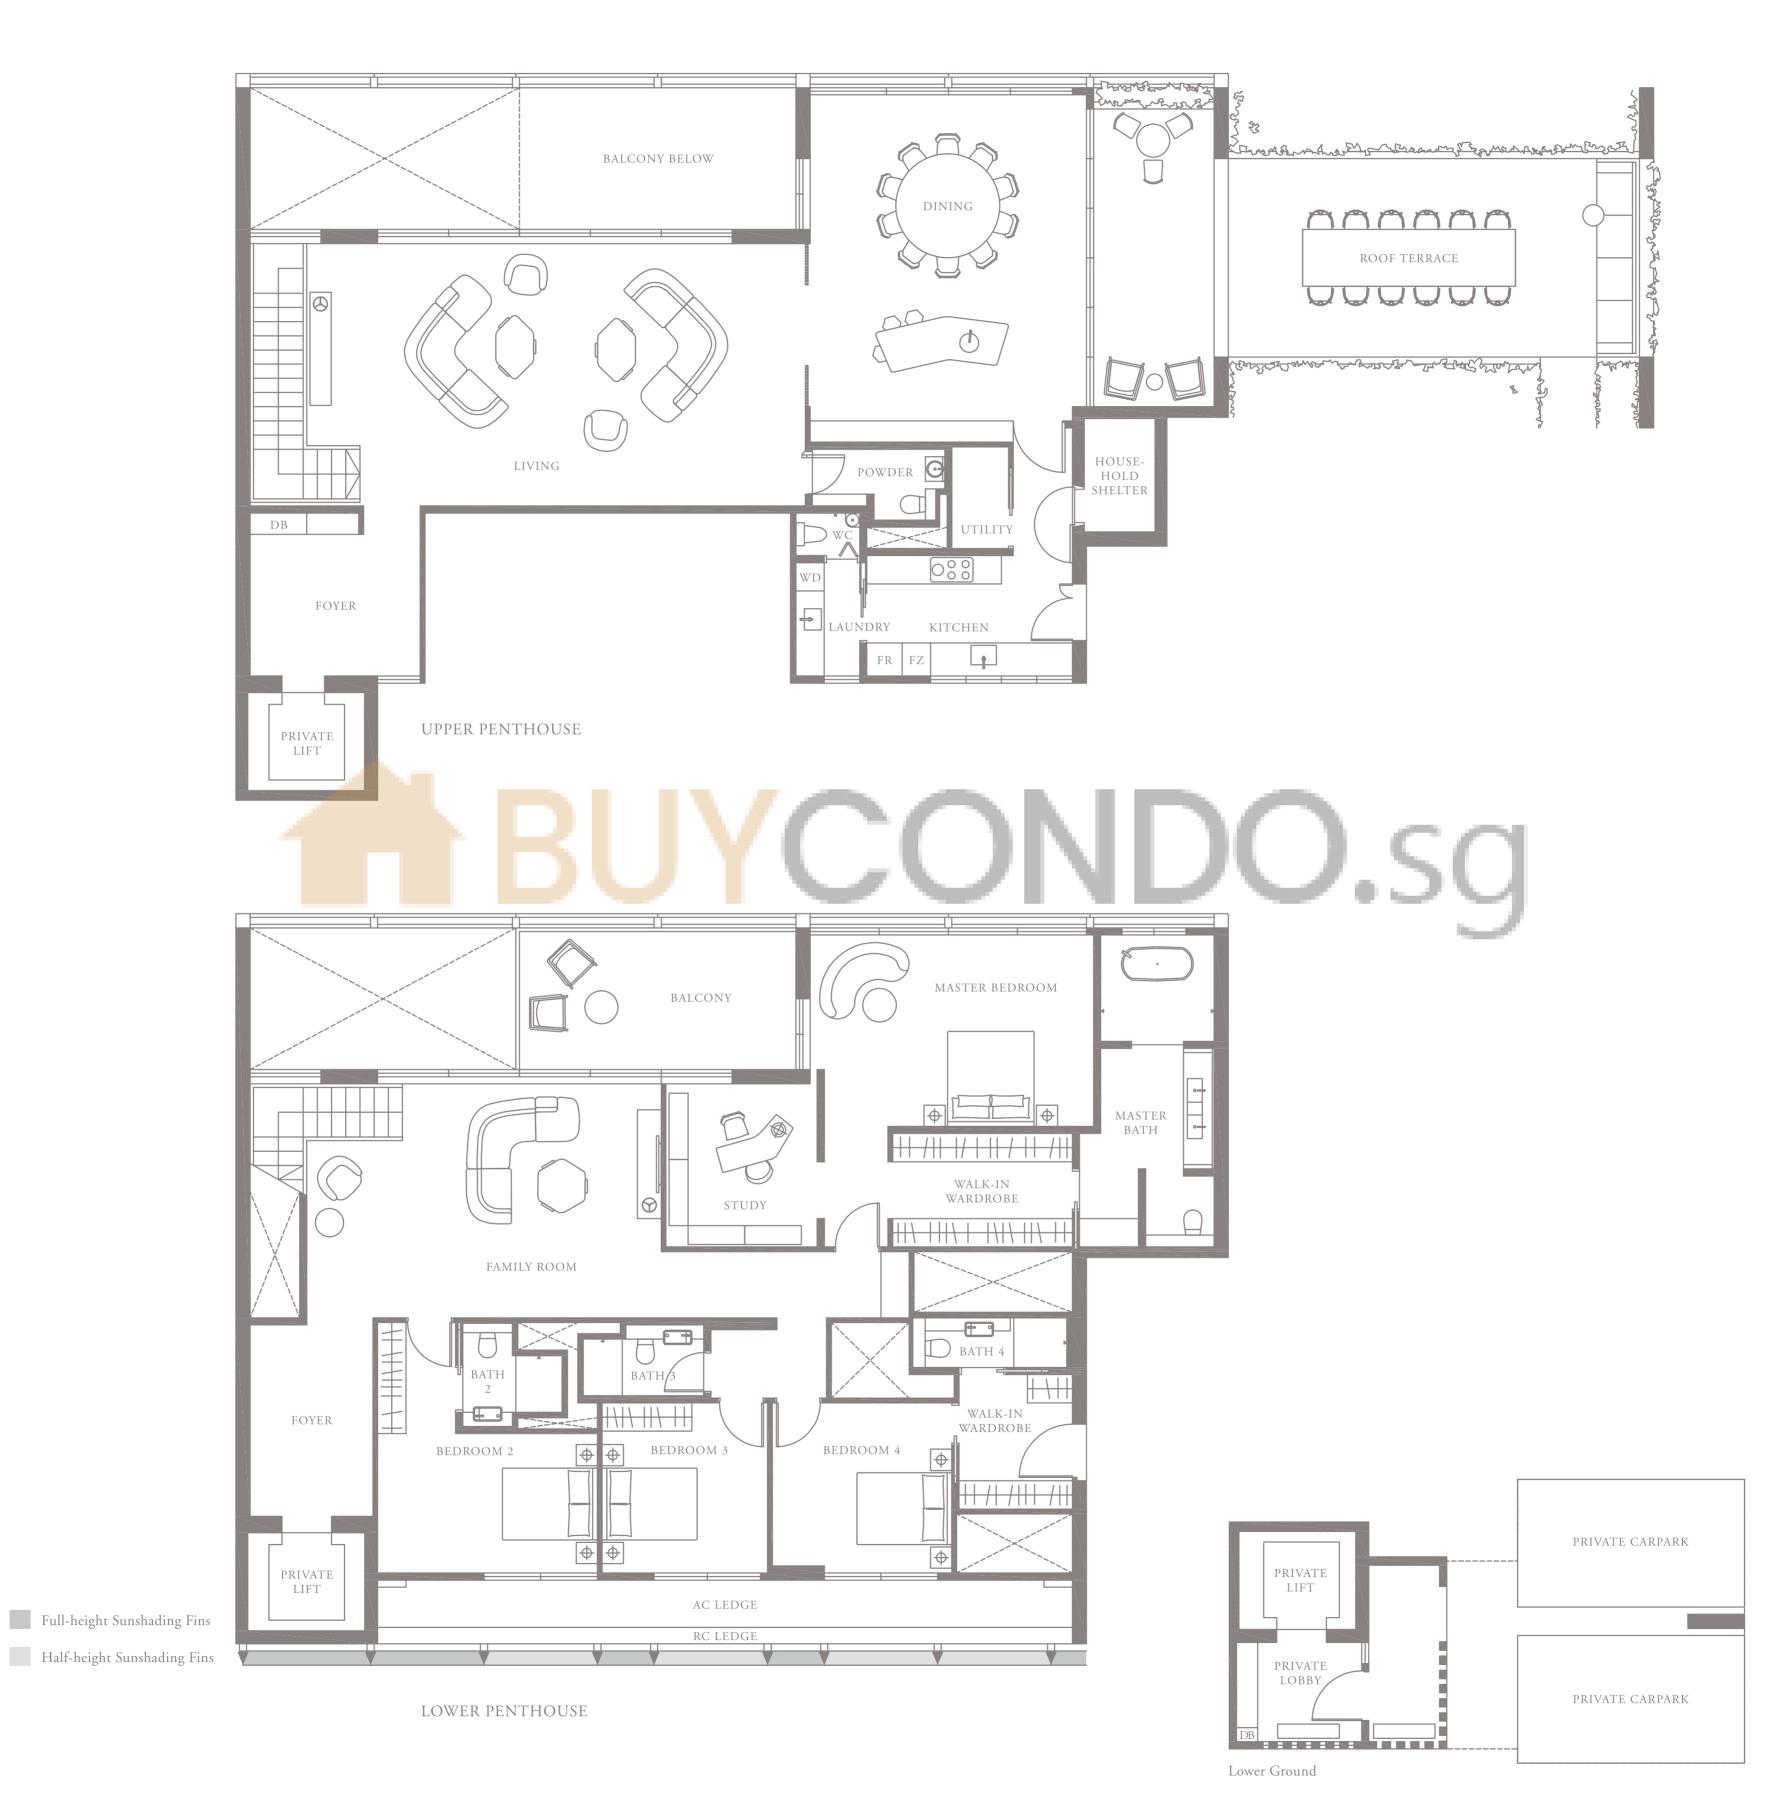

### 4-BEDROOM . TYPE **4D.5**

Unit 05-12 307 sqm, 3305 sqft

LEVEL 5

Full-height Sunshading Fin

Half-height Sunshading Fin

PENTHOUSE 1 Unit 05-02 527 sqm, 5673 sqft

PH5 PH6

PH2

### PENTHOUSE 4 Unit 05-07 528 sqm, 5683 sqft

PH5 PH6

PH2 PH1

PENTHOUSE 5 Unit 05-10 526 sqm, 5662 sqft

PH5 PH6

PH2

05-07 PH4

PENTHOUSE 6 Unit 05-11 527 sqm, 5673 sqft