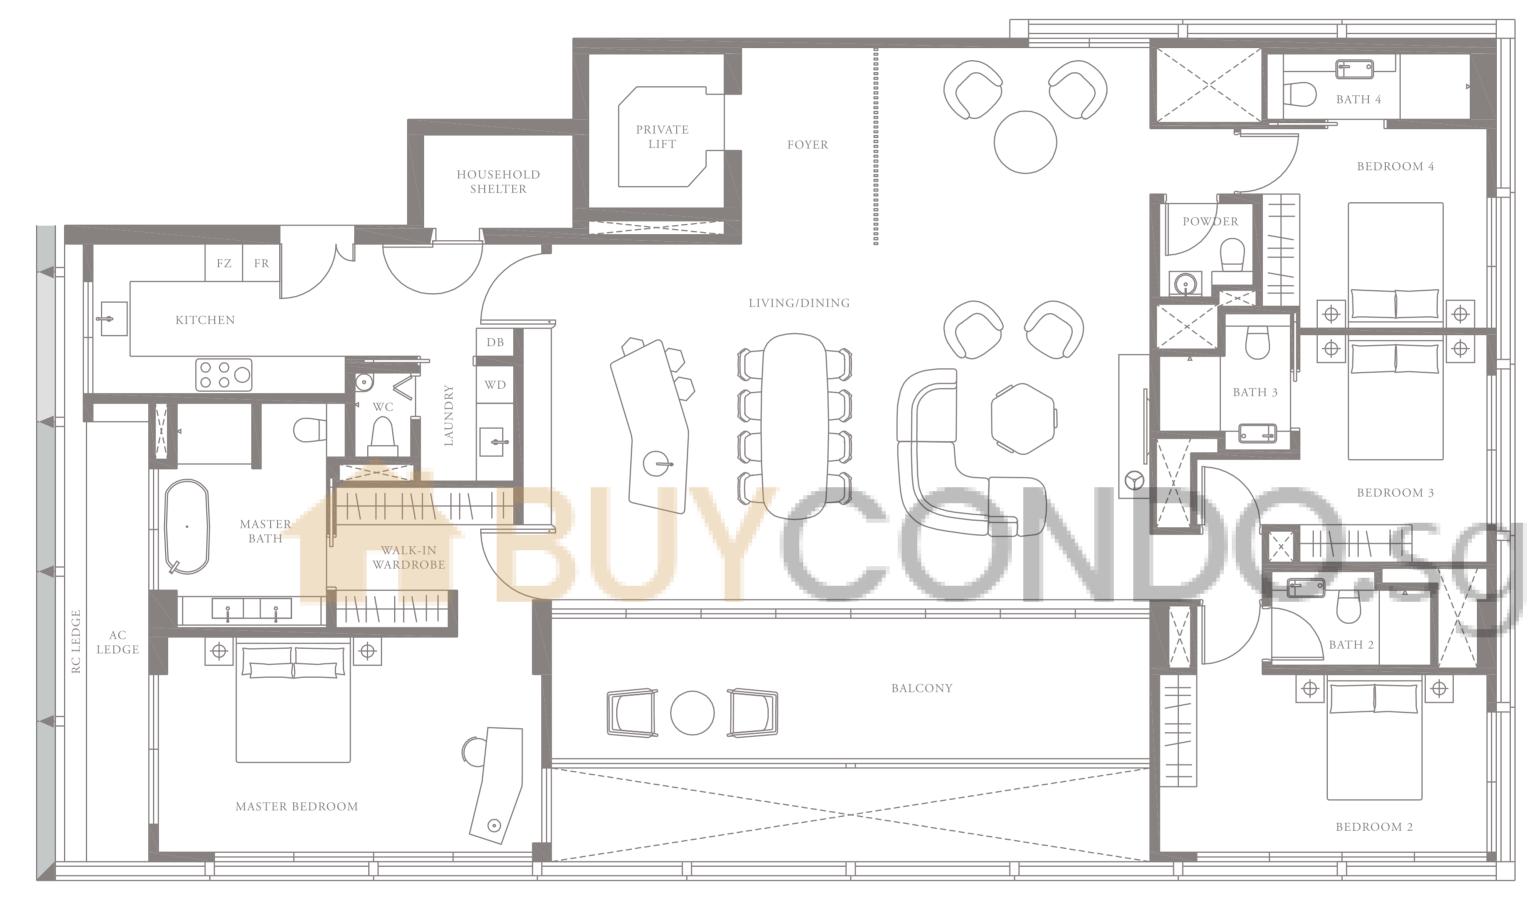

4-BEDROOM . TYPE **4A.4** Unit 04-02, 04-04, 04-06, 04-10 276 sqm, 2971 sqft



















Area includes AC ledge, balcony, pes, private roof terrace and void (where applicable). The above plans and illustrations are subject to changes as maybe required by the relevant authorities. Areas are estimates only and are subject to final survey. The balcony, pes, and private roof terrace shall not be enclosed unless with the approved screen. For an illustration of the approved balcony screen, please refer to the diagram annexed hereto as 'annexure 1'.

# 4-BEDROOM . TYPE **4B.4**

Unit 04-03, 04-07, 04-09, 04-11 276 sqm, 2971 sqft



















### 4-BEDROOM . TYPE **4D.4**

Unit 04-12 285 sqm, 3068 sqft







LEVEL 4







### 4-BEDROOM . TYPE 4C.5

Unit 05-01 307 sqm, 3305 sqft







Half-height Sunshading Fin

Full-height Sunshading Fin

LEVEL 5







### 4-BEDROOM . TYPE **4A.5**

Unit 05-04 308 sqm, 3315 sqft

















Area includes AC ledge, balcony, pes, private roof terrace and void (where applicable). The above plans and illustrations are subject to changes as maybe required by the relevant authorities. Areas are estimates only and are subject to final survey. The balcony, pes, and private roof terrace shall not be enclosed unless with the approved screen. For an illustration of the approved balcony screen, please refer to the diagram annexed hereto as 'annexure 1'.

### 4-BEDROOM . TYPE **4D.5**

Unit 05-12 307 sqm, 3305 sqft







LEVEL 5







Full-height Sunshading Fin

Half-height Sunshading Fin

PENTHOUSE 1 Unit 05-02 527 sqm, 5673 sqft



PH