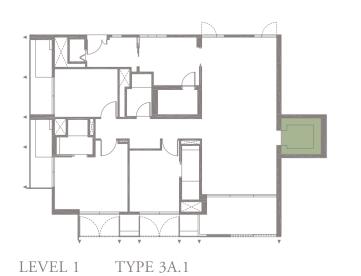

### 3-BEDROOM . TYPE **3A.1**

Unit 01-05 174 sqm, 1873 sqft





LEVEL 1













### 3-BEDROOM . TYPE **3A.2**

Unit 02-05 173 sqm, 1862 sqft





LEVEL 2













### 3-BEDROOM . TYPE **3A.3**

Unit 03-05 174 sqm, 1873 sqft





Full-height Sunshading Fins

Half-height Sunshading Fins













### 3-BEDROOM . TYPE **3A.4**

Unit 04-05 187 sqm, 2013 sqft





Full-height Sunshading Fins

Half-height Sunshading Fins













### 3-BEDROOM . TYPE **3A.5**

Unit 05-05 186 sqm, 2002 sqft

















### 3-BEDROOM . TYPE 3B.1

Unit 01-08 174 sqm, 1873 sqft

















### 3-BEDROOM . TYPE 3B.2

Unit 02-08 173 sqm, 1862 sqft







LEVEL 2











### 3-BEDROOM . TYPE **3B.3**

Unit 03-08 174 sqm, 1873 sqft







LEVEL 3











### 3-BEDROOM . TYPE **3B.4**

Unit 04-08 187 sqm, 2013 sqft



















### 3-BEDROOM . TYPE 3B.5

Unit 05-08 186 sqm, 2002 sqft



















4-BEDROOM . TYPE **4A.1**Unit 01-02, 01-