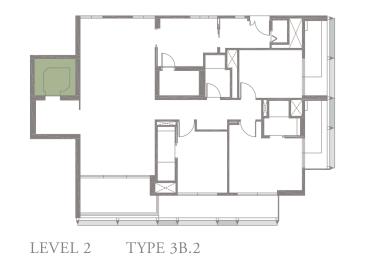

### 3-BEDROOM . TYPE **3A.1**

Unit 01-05 174 sqm, 1873 sqft





LEVEL 1













### 3-BEDROOM . TYPE **3A.2**

Unit 02-05 173 sqm, 1862 sqft





LEVEL 2













### 3-BEDROOM . TYPE **3A.3**

Unit 03-05 174 sqm, 1873 sqft





Full-height Sunshading Fins

Half-height Sunshading Fins













### 3-BEDROOM . TYPE **3A.4**

Unit 04-05 187 sqm, 2013 sqft





Full-height Sunshading Fins

Half-height Sunshading Fins













### 3-BEDROOM . TYPE **3A.5**

Unit 05-05 186 sqm, 2002 sqft

















### 3-BEDROOM . TYPE 3B.1

Unit 01-08 174 sqm, 1873 sqft

















### 3-BEDROOM . TYPE 3B.2

Unit 02-08 173 sqm, 1862 sqft







LEVEL 2











### 3-BEDROOM . TYPE **3B.3**

Unit 03-08 174 sqm, 1873 sqft







LEVEL 3











### 3-BEDROOM . TYPE **3B.4**

Unit 04-08 187 sqm, 2013 sqft



















### 3-BEDROOM . TYPE 3B.5

Unit 05-08 186 sqm, 2002 sqft



















4-BEDROOM . TYPE **4A.1**Unit 01-02, 01-04, 01-06, 01-10
301 sqm, 3240 sqft







LEVEL 3 TYPE 4A.3

LEVEL 4 TYPE 4A.4

LEVEL 5 TYPE 4A.5

LEVEL 2 TYPE 4A.2

### 4-BEDROOM . TYPE **4B.1** Unit 01-03, 01-07, 01-09, 01-11 301 sqm, 3240 sqft

0 1 5M





LEVEL 2 TYPE 4B.2

# 4-BEDROOM . TYPE **4A.2** Unit 02-02, 02-04, 02-06, 02-10

Unit 02-02, 02-04, 02-06, 02-10 262 sqm, 2820 sqft

















### 4-BEDROOM . TYPE 4B.2

Unit 02-03, 02-07, 02-09, 02-11 262