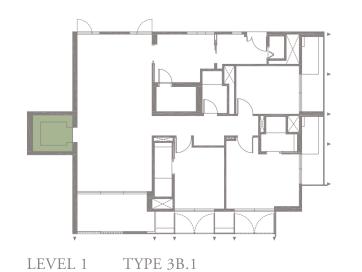

### 3-BEDROOM . TYPE **3A.1**

Unit 01-05 174 sqm, 1873 sqft





LEVEL 1













### 3-BEDROOM . TYPE **3A.2**

Unit 02-05 173 sqm, 1862 sqft





LEVEL 2













### 3-BEDROOM . TYPE **3A.3**

Unit 03-05 174 sqm, 1873 sqft





Full-height Sunshading Fins

Half-height Sunshading Fins













### 3-BEDROOM . TYPE **3A.4**

Unit 04-05 187 sqm, 2013 sqft





Full-height Sunshading Fins

Half-height Sunshading Fins













### 3-BEDROOM . TYPE **3A.5**

Unit 05-05 186 sqm, 2002 sqft

















### 3-BEDROOM . TYPE 3B.1

Unit 01-08 174 sqm, 1873 sqft

















### 3-BEDROOM . TYPE 3B.2

Unit 02-08 173 sqm, 1862 sqft







LEVEL 2











### 3-BEDROOM . TYPE **3B.3**

Unit 03-08 174 sqm, 1873 sqft







LEVEL 3











### 3-BEDROOM . TYPE **3B.4**

Unit 04-08 187 sqm, 2013 sqft



















### 3-BEDROOM . TYPE 3B.5

Unit 05-08 186 sqm, 2002 sqft



















4-BEDROOM . TYPE **4A.1**Unit 01-02, 01-04, 01-06, 01-10
301 sqm, 3240 sqft







LEVEL 3 TYPE 4A.3

LEVEL 4 TYPE 4A.4

LEVEL 5 TYPE 4A.5

LEVEL 2 TYPE 4A.2

### 4-BEDROOM . TYPE **4B.1** Unit 01-03, 01-07, 01-09, 01-11 301 sqm, 3240 sqft

0 1 5M





LEVEL 2 TYPE 4B.2

# 4-BEDROOM . TYPE **4A.2** Unit 02-02, 02-04, 02-06, 02-10

Unit 02-02, 02-04, 02-06, 02-10 262 sqm, 2820 sqft

















### 4-BEDROOM . TYPE 4B.2

Unit 02-03, 02-07, 02-09, 02-11 262 sqm, 2820 sqft















### 4-BEDROOM . TYPE **4C.3**

Unit 03-01 272 sqm, 29