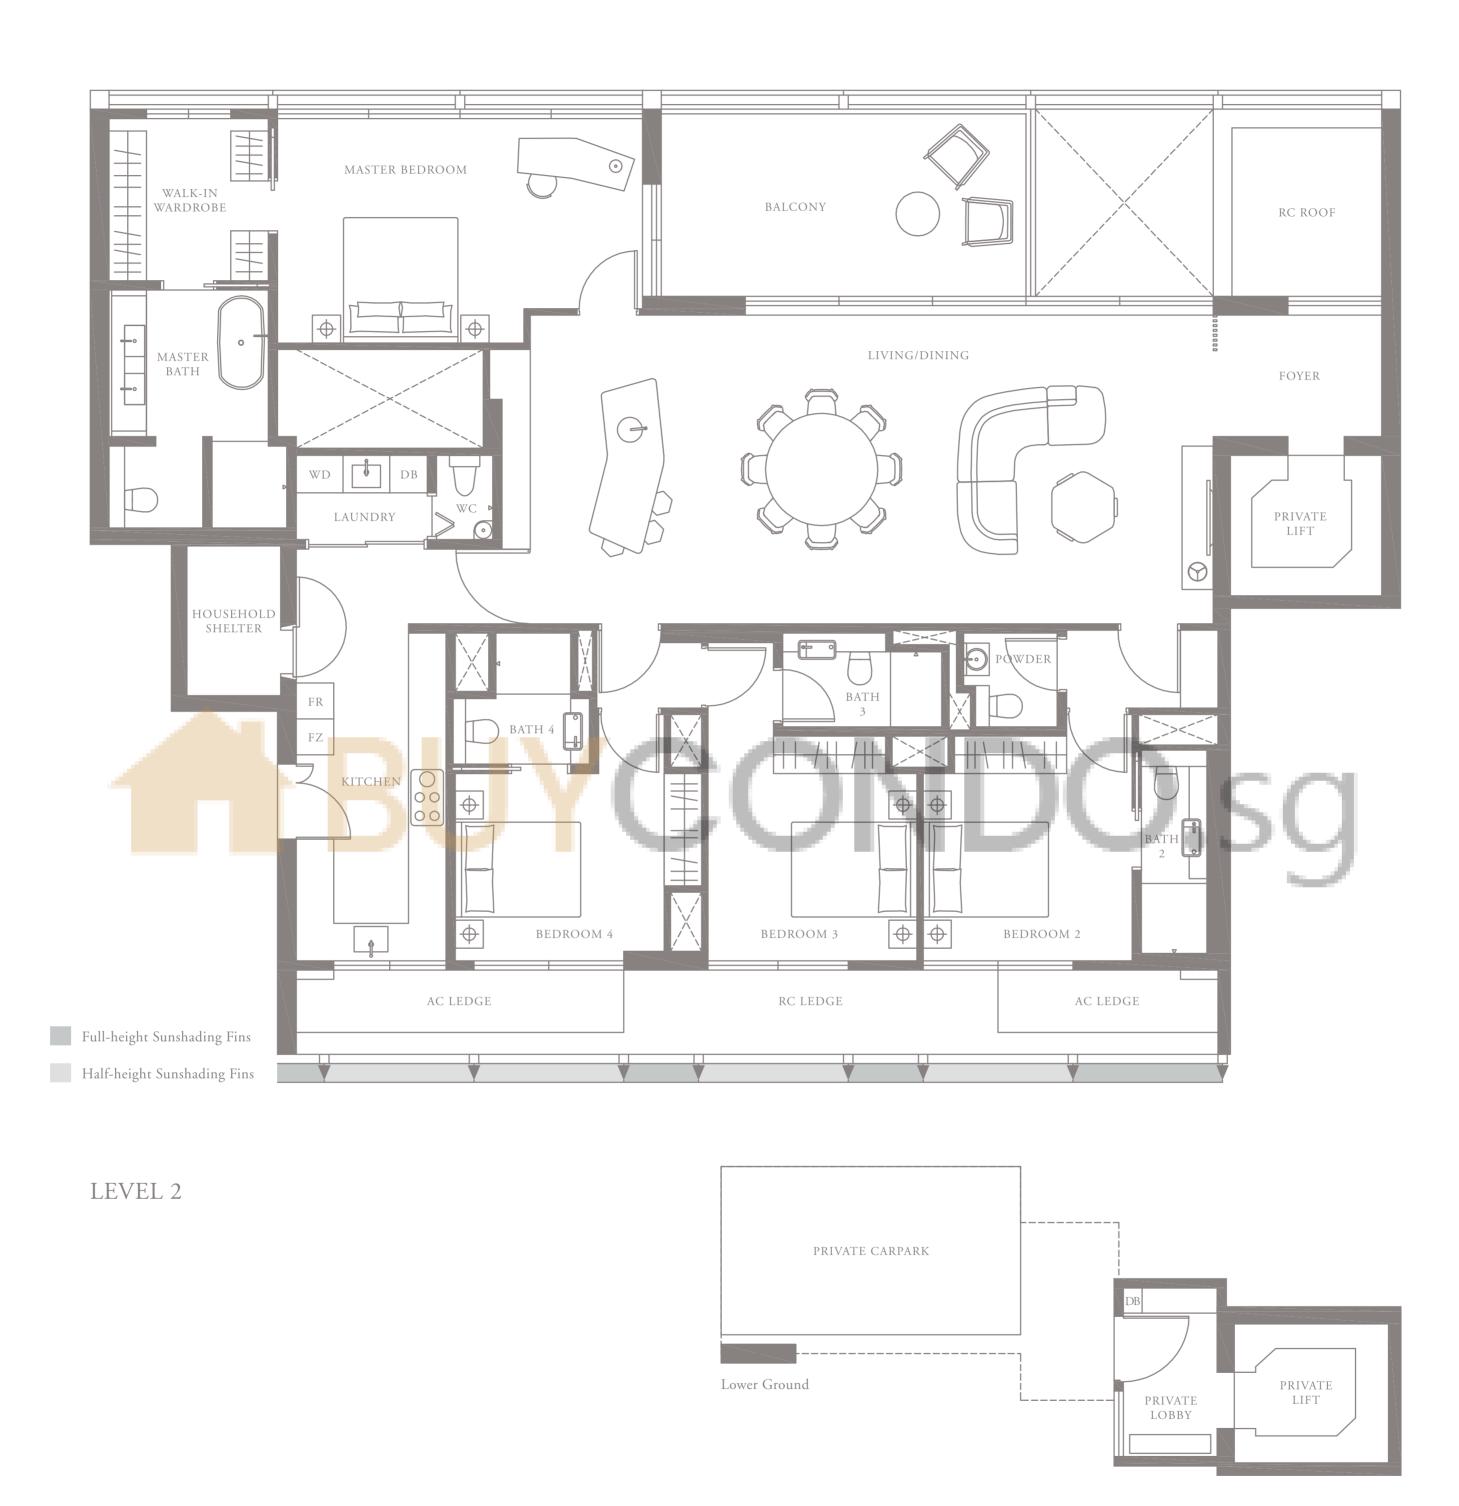

### 4-BEDROOM . TYPE **4B.1** Unit 01-03, 01-07, 01-09, 01-11 301 sqm, 3240 sqft

0 1 5M

LEVEL 2 TYPE 4B.2