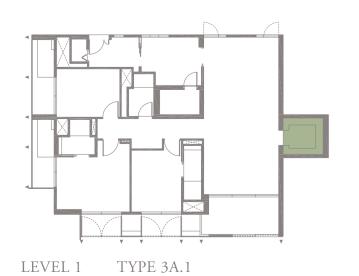

### 3-BEDROOM . TYPE **3A.1**

Unit 01-05 174 sqm, 1873 sqft





LEVEL 1













### 3-BEDROOM . TYPE **3A.2**

Unit 02-05 173 sqm, 1862 sqft





LEVEL 2













### 3-BEDROOM . TYPE **3A.3**

Unit 03-05 174 sqm, 1873 sqft





Full-height Sunshading Fins

Half-height Sunshading Fins













### 3-BEDROOM . TYPE **3A.4**

Unit 04-05 187 sqm, 2013 sqft





Full-height Sunshading Fins

Half-height Sunshading Fins













### 3-BEDROOM . TYPE **3A.5**

Unit 05-05 186 sqm, 2002 sqft

















### 3-BEDROOM . TYPE 3B.1

Unit 01-08 174 sqm, 1873 sqft

















### 3-BEDROOM . TYPE 3B.2

Unit 02-08 173 sqm, 1862 sqft







LEVEL 2











### 3-BEDROOM . TYPE **3B.3**

Unit 03-08 174 sqm, 1873 sqft







LEVEL 3











### 3-BEDROOM . TYPE **3B.4**

Unit 04-08 187 sqm, 2013 sqft



















### 3-BEDROOM . TYPE 3B.5

Unit 05-08 186 sqm, 2002 sqft



















4-BEDROOM . TYPE **4A.1**Unit 01-02, 01-04, 01-06, 01-10
301 sqm, 3240 sqft







LEVEL 3 TYPE 4A.3

LEVEL 4 TYPE 4A.4

LEVEL 5 TYPE 4A.5

LEVEL 2 TYPE 4A.2

### 4-BEDROOM . TYPE **4B.1** Unit 01-03, 01-07, 01-09, 01-11 301 sqm, 3240 sqft

0 1 5M





LEVEL 2 TYPE 4B.2

# 4-BEDROOM . TYPE **4A.2** Unit 02-02, 02-04, 02-06, 02-10

Unit 02-02, 02-04, 02-06, 02-10 262 sqm, 2820 sqft