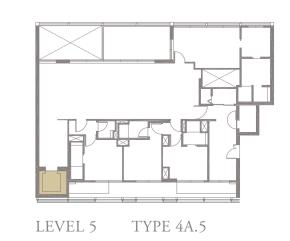

### 4-BEDROOM . TYPE **4A.5**

Unit 05-04 308 sqm, 3315 sqft

Area includes AC ledge, balcony, pes, private roof terrace and void (where applicable). The above plans and illustrations are subject to changes as maybe required by the relevant authorities. Areas are estimates only and are subject to final survey. The balcony, pes, and private roof terrace shall not be enclosed unless with the approved screen. For an illustration of the approved balcony screen, please refer to the diagram annexed hereto as 'annexure 1'.