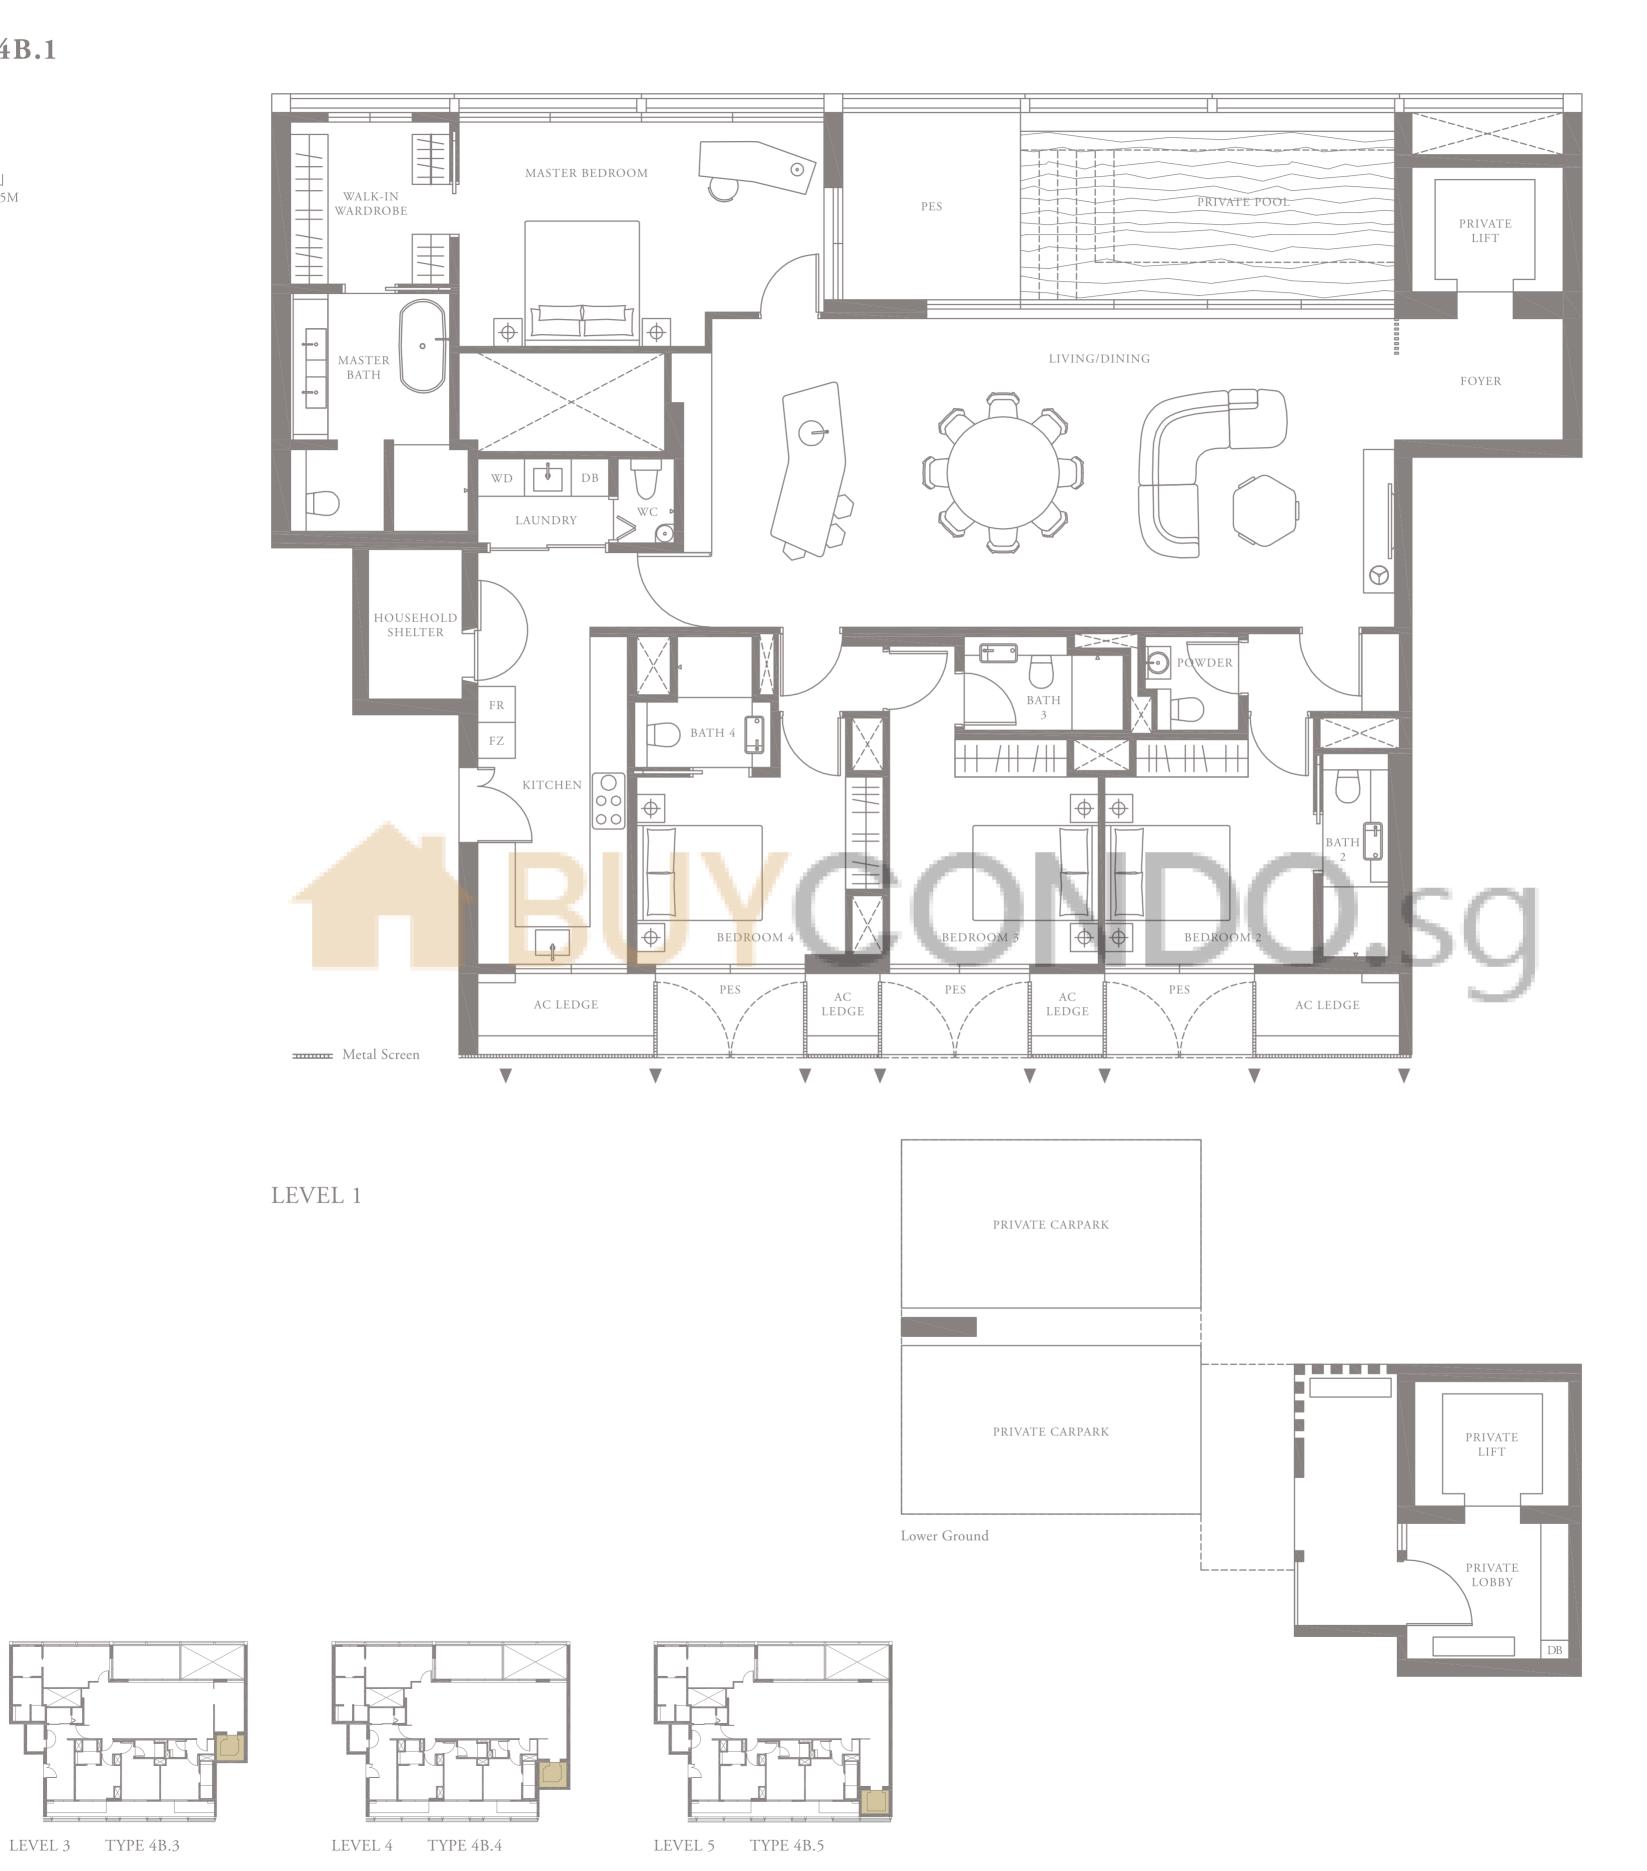

### 4-BEDROOM . TYPE **4B.1** Unit 01-03, 01-07, 01-09, 01-11 301 sqm, 3240 sqft

0 1 5M

LEVEL 2 TYPE 4B.2