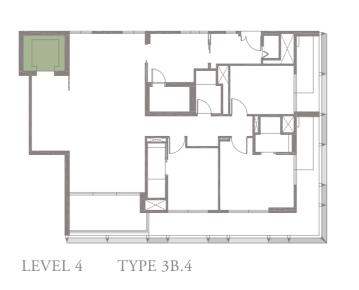

### 3-BEDROOM . TYPE **3A.1**

Unit 01-05 174 sqm, 1873 sqft





LEVEL 1













### 3-BEDROOM . TYPE **3A.2**

Unit 02-05 173 sqm, 1862 sqft





LEVEL 2













### 3-BEDROOM . TYPE **3A.3**

Unit 03-05 174 sqm, 1873 sqft





Full-height Sunshading Fins

Half-height Sunshading Fins













### 3-BEDROOM . TYPE **3A.4**

Unit 04-05 187 sqm, 2013 sqft





Full-height Sunshading Fins

Half-height Sunshading Fins













### 3-BEDROOM . TYPE **3A.5**

Unit 05-05 186 sqm, 2002 sqft

















### 3-BEDROOM . TYPE 3B.1

Unit 01-08 174 sqm, 1873 sqft

















### 3-BEDROOM . TYPE 3B.2

Unit 02-08 173 sqm, 1862 sqft







LEVEL 2











### 3-BEDROOM . TYPE **3B.3**

Unit 03-08 174 sqm, 1873 sqft







LEVEL 3











### 3-BEDROOM . TYPE **3B.4**

Unit 04-08 187 sqm, 2013 sqft



















### 3-BEDROOM . TYPE 3B.5

Unit 05-08 186 sqm, 2002 sqft



















4-BEDROOM . TYPE **4A.1**Unit 01-02, 01-04, 01-06, 01-10
301 sqm, 3240 sqft







LEVEL 3 TYPE 4A.3

LEVEL 4 TYPE 4A.4

LEVEL 5 TYPE 4A.5

LEVEL 2 TYPE 4A.2

### 4-BEDROOM . TYPE **4B.1** Unit 01-03, 01-07, 01-09, 01-11 301 sqm, 3240 sqft

0 1 5M





LEVEL 2 TYPE 4B.2

# 4-BEDROOM . TYPE **4A.2** Unit 02-02, 02-04, 02-06, 02-10

Unit 02-02, 02-04, 02-06, 02-10 262 sqm, 2820 sqft

















### 4-BEDROOM . TYPE 4B.2

Unit 02-03, 02-07, 02-09, 02-11 262 sqm, 2820 sqft















### 4-BEDROOM . TYPE **4C.3**

Unit 03-01 272 sqm, 2928 sqft







LEVEL 3







# 4-BEDROOM . TYPE **4A.3**

Unit 03-02, 03-04, 03-06, 03-10