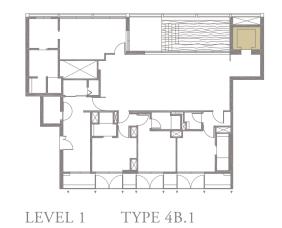

### 4-BEDROOM . TYPE **4B.1** Unit 01-03, 01-07, 01-09, 01-11 301 sqm, 3240 sqft

0 1 5M

LEVEL 2 TYPE 4B.2