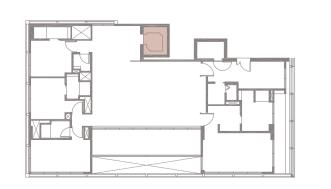

### 4-BEDROOM . TYPE **4D.5**

Unit 05-12 307 sqm, 3305 sqft

LEVEL 5

Full-height Sunshading Fin

Half-height Sunshading Fin

PENTHOUSE 1 Unit 05-02 527 sqm, 5673 sqft

PH5 PH6

PH2