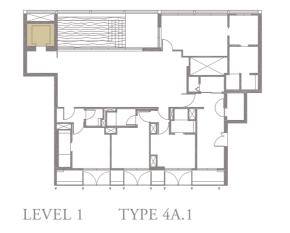

### 3-BEDROOM . TYPE 3B.5

Unit 05-08 186 sqm, 2002 sqft

4-BEDROOM . TYPE **4A.1**Unit 01-02, 01-04, 01-06, 01-10
301 sqm, 3240 sqft

LEVEL 3 TYPE 4A.3

LEVEL 4 TYPE 4A.4

LEVEL 5 TYPE 4A.5

LEVEL 2 TYPE 4A.2