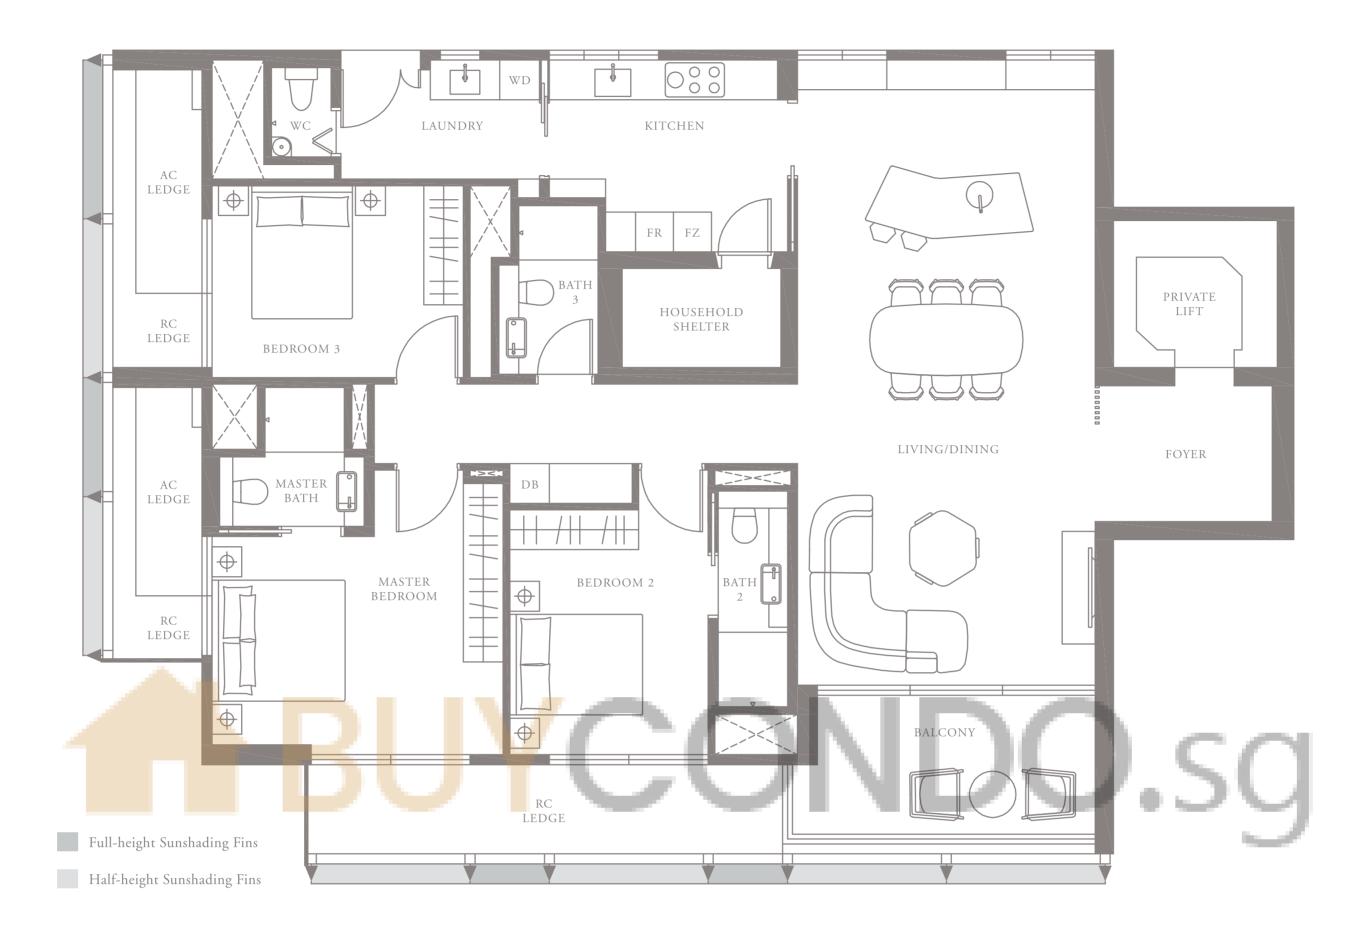

### 3-BEDROOM . TYPE **3A.1**

Unit 01-05 174 sqm, 1873 sqft





LEVEL 1













### 3-BEDROOM . TYPE **3A.2**

Unit 02-05 173 sqm, 1862 sqft





LEVEL 2













### 3-BEDROOM . TYPE **3A.3**

Unit 03-05 174 sqm, 1873 sqft





Full-height Sunshading Fins

Half-height Sunshading Fins













### 3-BEDROOM . TYPE **3A.4**

Unit 04-05 187 sqm, 2013 sqft





Full-height Sunshading Fins

Half-height Sunshading Fins













### 3-BEDROOM . TYPE **3A.5**

Unit 05-05 186 sqm, 2002 sqft

















### 3-BEDROOM . TYPE 3B.1

Unit 01-08 174 sqm, 1873 sqft

















### 3-BEDROOM . TYPE 3B.2

Unit 02-08 173 sqm, 1862 sqft







LEVEL 2











### 3-BEDROOM . TYPE **3B.3**

Unit 03-08 174 sqm, 1873 sqft







LEVEL 3











### 3-BEDROOM . TYPE **3B.4**

Unit 04-08 187 sqm, 2013 sqft



















### 3-BEDROOM . TYPE 3B.5

Unit 05-08 186 sqm, 2002 sqft



















4-BEDROOM . TYPE **4A.1**Un