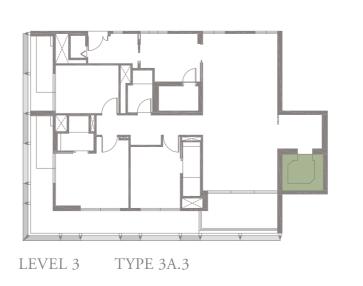

### 3-BEDROOM . TYPE **3A.3**

Unit 03-05 174 sqm, 1873 sqft

Full-height Sunshading Fins

Half-height Sunshading Fins