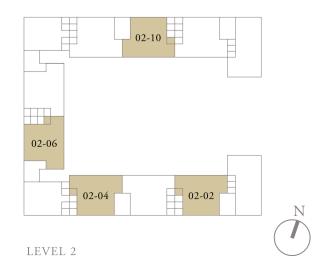

# 4-BEDROOM . TYPE **4A.2** Unit 02-02, 02-04, 02-06, 02-10

Unit 02-02, 02-04, 02-06, 02-10 262 sqm, 2820 sqft