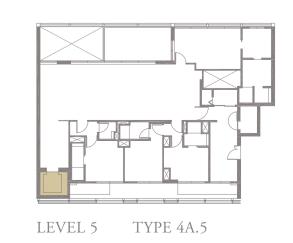

### 4-BEDROOM . TYPE **4A.5**

Unit 05-04 308 sqm, 3315 sqft

Area includes AC ledge, balcony, pes, private roof terrace and void (where applicable). The above plans and illustrations are subject to changes as maybe required by the relevant authorities. Areas are estimates only and are subject to final survey. The balcony, pes, and private roof terrace shall not be enclosed unless with the approved screen. For an illustration of the approved balcony screen, please refer to the diagram annexed hereto as 'annexure 1'.