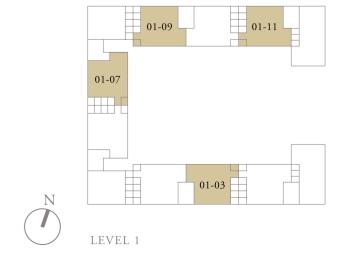

### 4-BEDROOM . TYPE **4B.1** Unit 01-03, 01-07, 01-09, 01-11 301 sqm, 3240 sqft

0 1 5M

LEVEL 2 TYPE 4B.2

### 4-BEDROOM . TYPE 4B.2

Unit 02-03, 02-07, 02-09, 02-11 262 sqm, 2820 sqft

### 4-BEDROOM . TYPE 4B.3

Unit 03-03, 03-07, 03-09, 03-11 269 sqm, 2896 sqft

# 4-BEDROOM . TYPE **4B.4**

Unit 04-03, 04-07, 04-09, 04-11 276 sqm, 2971 sqft