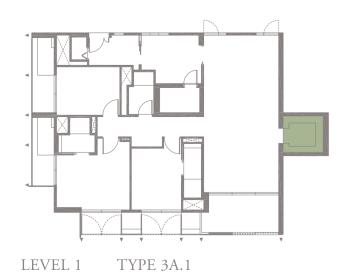

### 3-BEDROOM . TYPE **3A.1**

Unit 01-05 174 sqm, 1873 sqft





LEVEL 1













### 3-BEDROOM . TYPE **3A.2**

Unit 02-05 173 sqm, 1862 sqft





LEVEL 2













### 3-BEDROOM . TYPE **3A.3**

Unit 03-05 174 sqm, 1873 sqft





Full-height Sunshading Fins

Half-height Sunshading Fins













### 3-BEDROOM . TYPE **3A.4**

Unit 04-05 187 sqm, 2013 sqft





Full-height Sunshading Fins

Half-height Sunshading Fins













### 3-BEDROOM . TYPE **3A.5**

Unit 05-05 186 sqm, 2002 sqft

















### 3-BEDROOM . TYPE 3B.1

Unit 01-08 174 sqm, 1873 sqft

















### 3-BEDROOM . TYPE 3B.2

Unit 02-08 173 sqm, 1862 sqft







LEVEL 2











### 3-BEDROOM . TYPE **3B.3**

Unit 03-08 174 sqm, 1873 sqft







LEVEL 3











### 3-BEDROOM . TYPE **3B.4**

Unit 04-08 187 sqm, 2013 sqft



















### 3-BEDROOM . TYPE 3B.5

Unit 05-08 186 sqm, 2002 sqft



















4-BEDROOM . TYPE **4A.1**Unit 01-02, 01-04, 01-06, 01-10
301 sqm, 3240 sqft







LEVEL 3 TYPE 4A.3

LEVEL 4 TYPE 4A.4

LEVEL 5 TYPE 4A.5

LEVEL 2 TYPE 4A.2

### 4-BEDROOM . TYPE **4B.1** Unit 01-03, 01-07, 01-09, 01-11 301 sqm, 3240 sqft

0 1 5M





LEVEL 2 TYPE 4B.2

# 4-BEDROOM . TYPE **4A.2** Unit 02-02,