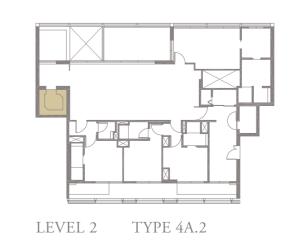

# 4-BEDROOM . TYPE **4A.2** Unit 02-02, 02-04, 02-06, 02-10

Unit 02-02, 02-04, 02-06, 02-10 262 sqm, 2820 sqft