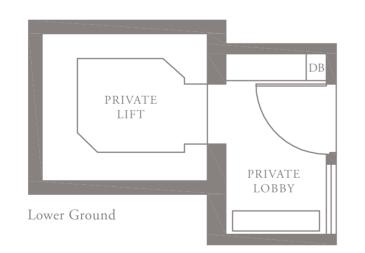

### 3-BEDROOM . TYPE **3A.1**

Unit 01-05 174 sqm, 1873 sqft





LEVEL 1













### 3-BEDROOM . TYPE **3A.2**

Unit 02-05 173 sqm, 1862 sqft





LEVEL 2













### 3-BEDROOM . TYPE **3A.3**

Unit 03-05 174 sqm, 1873 sqft





Full-height Sunshading Fins

Half-height Sunshading Fins













### 3-BEDROOM . TYPE **3A.4**

Unit 04-05 187 sqm, 2013 sqft





Full-height Sunshading Fins

Half-height Sunshading Fins













### 3-BEDROOM . TYPE **3A.5**

Unit 05-05 186 sqm, 2002 sqft

















### 3-BEDROOM . TYPE 3B.1

Unit 01-08 174 sqm, 1873 sqft

















### 3-BEDROOM . TYPE 3B.2

Unit 02-08 173 sqm, 1862 sqft







LEVEL 2











### 3-BEDROOM . TYPE **3B.3**

Unit 03-08 174 sqm, 1873 sqft







LEVEL 3











### 3-BEDROOM . TYPE **3B.4**

Unit 04-08 187 sqm, 2013 sqft



















### 3-BEDROOM . TYPE 3B.5

Unit 05-08 186 sqm, 2002 sqft



















4-BEDROOM . TYPE **4A.1**Unit 01-02, 01-04, 01-06, 01-10
301 sqm, 3240 sqft







LEVEL 3 TYPE 4A.3

LEVEL 4 TYPE 4A.4

LEVEL 5 TYPE 4A.5

LEVEL 2 TYPE 4A.2

### 4-BEDROOM . TYPE **4B.1** Unit 01-03, 01-07, 01-09, 01-11 301 sqm, 3240 sqft

0 1 5M





LEVEL 2 TYPE 4B.2

# 4-BEDROOM . TYPE **4A.2** Unit 02-02, 02-04, 02-06, 02-10

Unit 02-02, 02-04, 02-06, 02-10 262 sqm, 2820 sqft

















### 4-BEDROOM . TYPE 4B.2

Unit 02-03, 02-07, 02-09, 02-11 262 sqm, 2820 sqft















### 4-BEDROOM . TYPE **4C.3**

Unit 03-01 272 sqm, 2928 sqft







LEVEL 3







# 4-BEDROOM . TYPE **4A.3**

Unit 03-02, 03-04