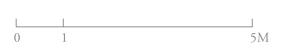

### 4-BEDROOM . TYPE **4D.5**

Unit 05-12 307 sqm, 3305 sqft

LEVEL 5

Full-height Sunshading Fin

Half-height Sunshading Fin

PENTHOUSE 1 Unit 05-02 527 sqm, 5673 sqft

PH5 PH6

PH2

05-07 PH4

### PENTHOUSE 2 Unit 05-03 526 sqm, 5662 sqft

PH5 PH6

PH2

05-07 PH4

PENTHOUSE 3 Unit 05-06 528 sqm, 5683 sqft

PH5 PH6

PH2

05-07 PH4

### PENTHOUSE 4 Unit 05-07 528 sqm, 5683 sqft

PH5 PH6

PH2 PH1

PENTHOUSE 5 Unit 05-10 526 sqm, 5662 sqft

PH5 PH6

PH2

05-07 PH4

PENTHOUSE 6 Unit 05-11 527 sqm, 5673 sqft

PH5 PH6

05-07 PH4