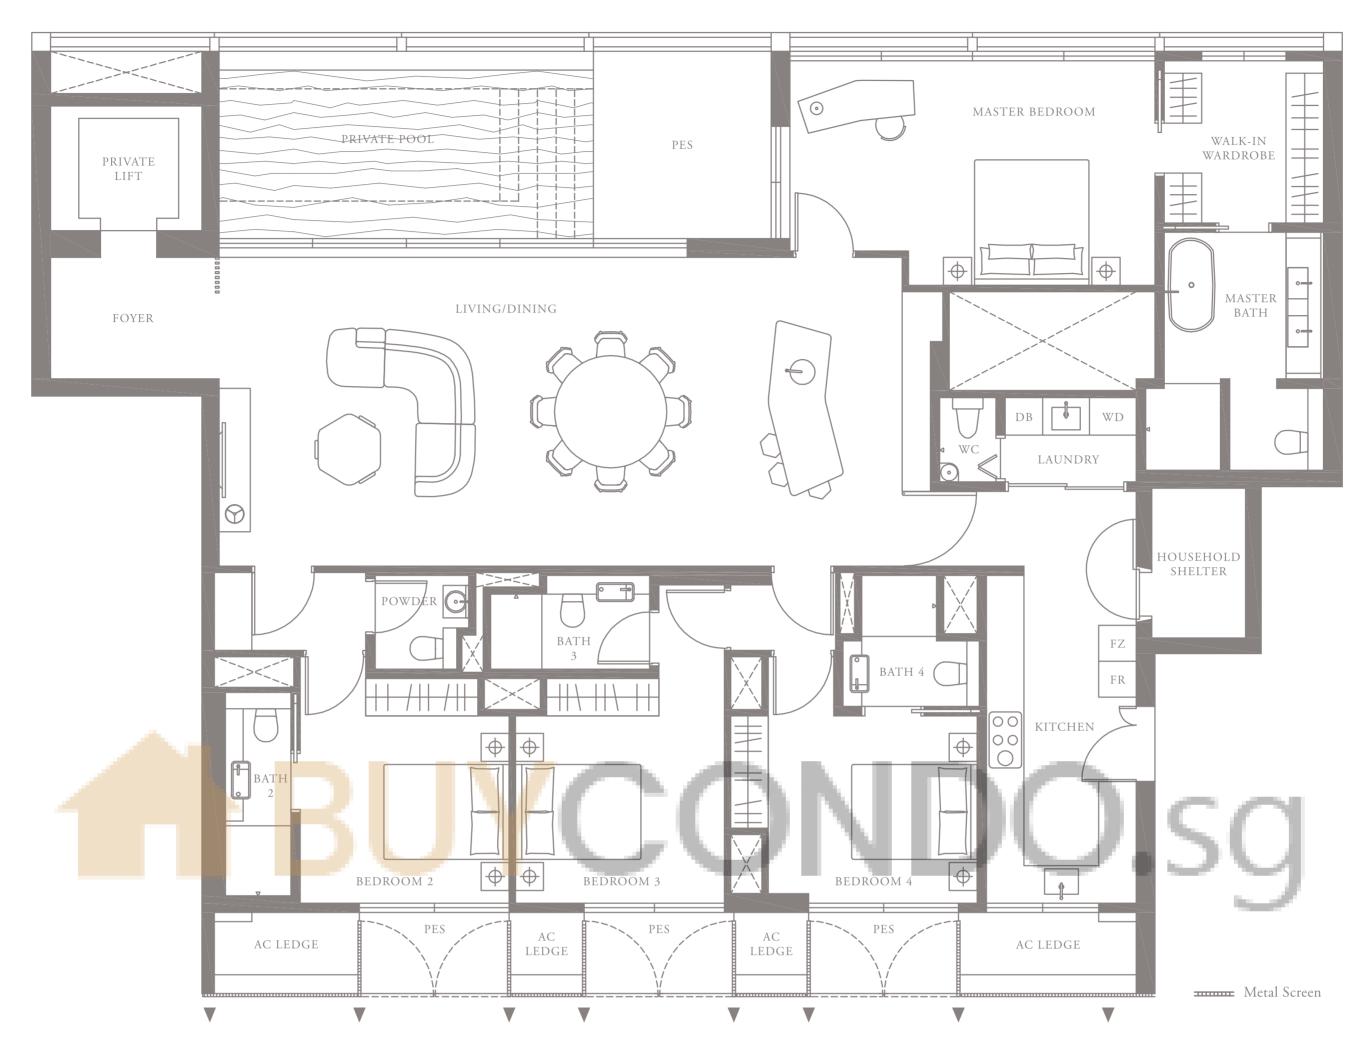

### 4-BEDROOM . TYPE **4D.5**

Unit 05-12 307 sqm, 3305 sqft

LEVEL 5

Full-height Sunshading Fin

Half-height Sunshading Fin

PENTHOUSE 1 Unit 05-02 527 sqm, 5673 sqft

PH5 PH6

PH2

05-07 PH4

### PENTHOUSE 2 Unit 05-03 526 sqm, 5662 sqft

PH5 PH6

PH2

05-07 PH4

PENTHOUSE 3 Unit 05-06 528 sqm, 5683 sqft

PH5 PH6

PH2

05-07 PH4

### PENTHOUSE 4 Unit 05-07 528 sqm, 5683 sqft

PH5 PH6

PH2 PH1

PENTHOUSE 5 Unit 05-10 526 sqm, 5662 sqft

PH5 PH6

PH2

05-07 PH4

PENTHOUSE 6 Unit 05-11 527 sqm, 5673 sqft

PH5 PH6

05-07 PH4