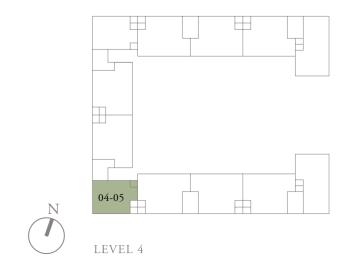

### 3-BEDROOM . TYPE **3A.4**

Unit 04-05 187 sqm, 2013 sqft

Full-height Sunshading Fins

Half-height Sunshading Fins