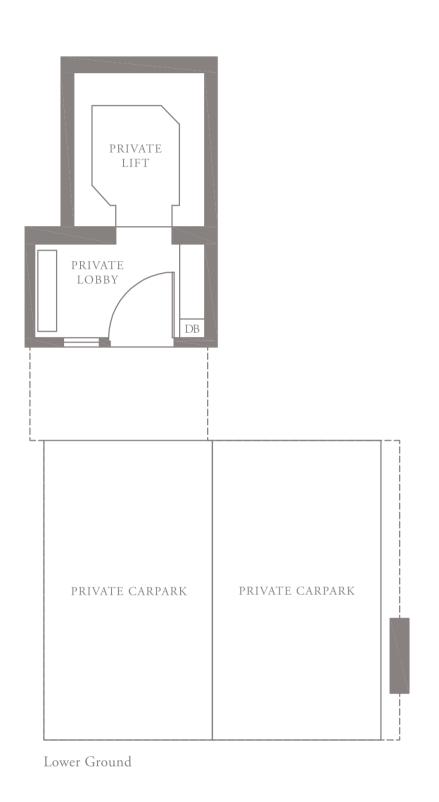

EDROOM . TYPE **4C.4**

Unit 04-01 285 sqm, 3068 sqft







LEVEL 4







### 4-BEDROOM . TYPE **4A.4** Unit 04-02, 04-04, 04-06, 04-10 276 sqm, 2971 sqft



















Area includes AC ledge, balcony, pes, private roof terrace and void (where applicable). The above plans and illustrations are subject to changes as maybe required by the relevant authorities. Areas are estimates only and are subject to final survey. The balcony, pes, and private roof terrace shall not be enclosed unless with the approved screen. For an illustration of the approved balcony screen, please refer to the diagram annexed hereto as 'annexure 1'.

# 4-BEDROOM . TYPE **4B.4**

Unit 04-03, 04-07, 04-09, 04-11 276 sqm, 2971 sqft



















### 4-BEDROOM . TYPE **4D.4**

Unit 04-12 285 sqm, 3068 sqft







LEVEL 4







### 4-BEDROOM . TYPE 4C.5

Unit 05-01 307 sqm, 3305 sqft







Half-height Sunshading Fin

Full-height Sunshading Fin

LEVEL 5







### 4-BEDROOM . TYPE **4A.5**

Unit 05-04 308 sqm, 3315 sqft

















Area includes AC ledge, balcony, pes, private roof terrace and void (where applicable). The above plans and illustrations are subject to changes as maybe required by the relevant authorities. Areas are estimates only and are subject to final survey. The balcony, pes, and private roof terrace shall not be enclosed unless with the approved screen. For an illustration of the approved balcony screen, please refer to the diagram annexed hereto as 'annexure 1'.

### 4-BEDROOM . TYPE **4D.5**

Unit 05-12 307 sqm, 3305 sqft







LEVEL 5







Full-height Sunshading F