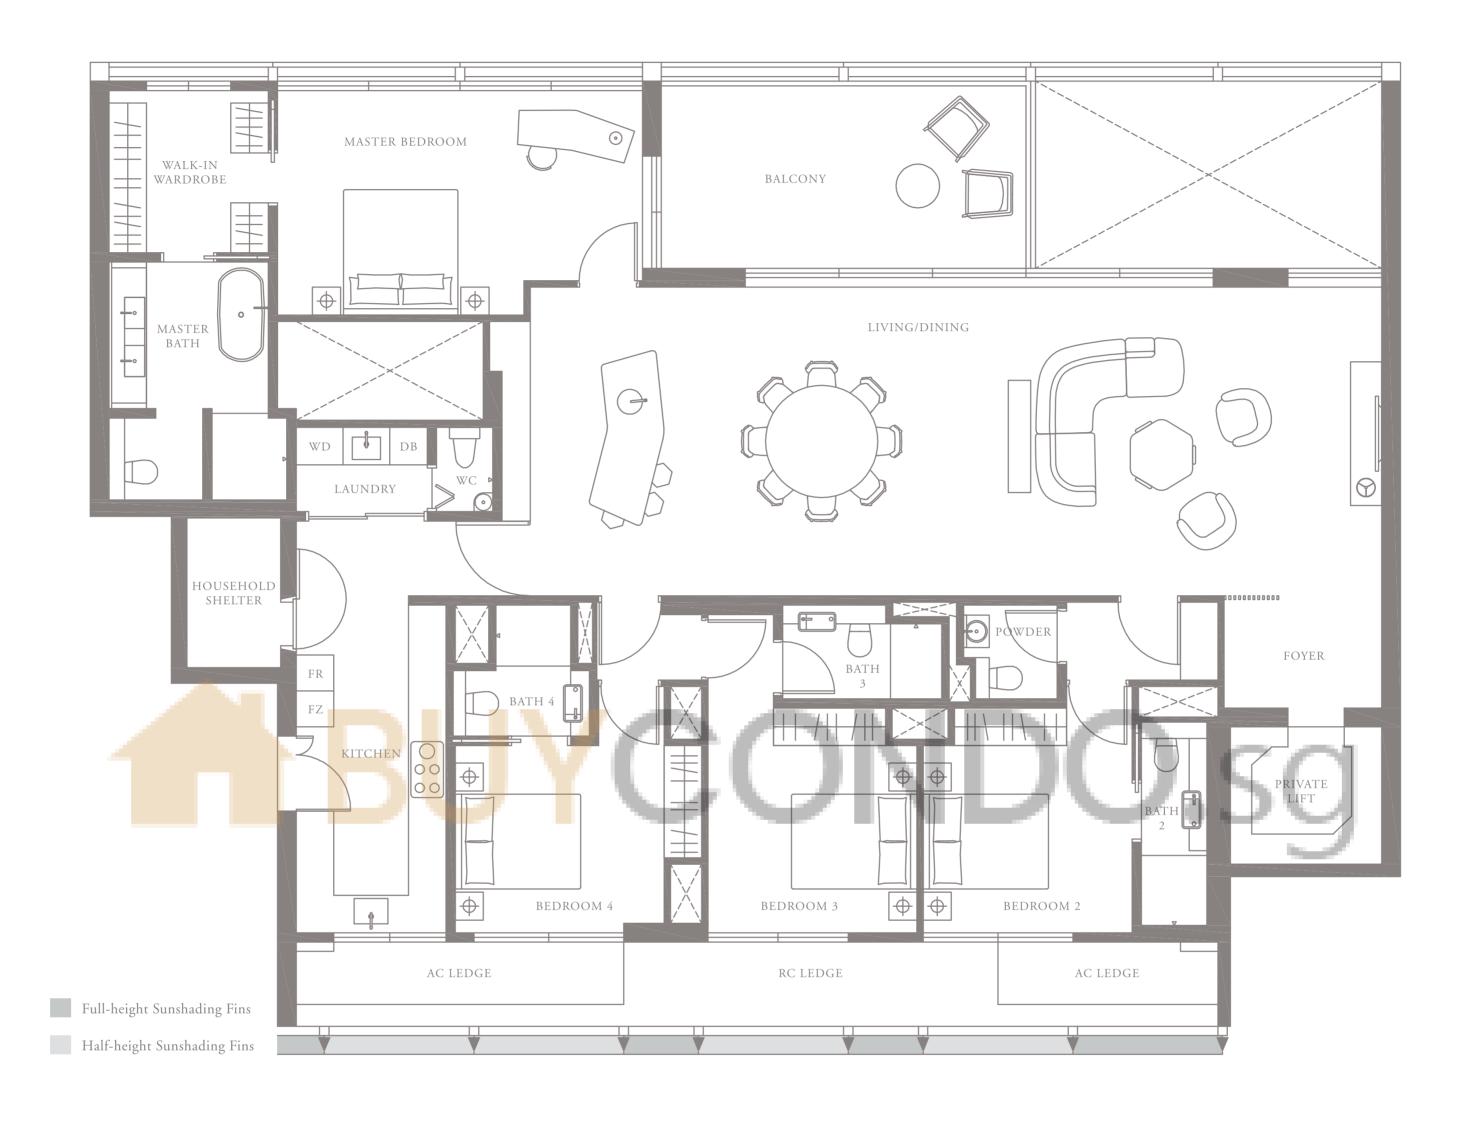

### 4-BEDROOM . TYPE **4A.5**

Unit 05-04 308 sqm, 3315 sqft

Area includes AC ledge, balcony, pes, private roof terrace and void (where applicable). The above plans and illustrations are subject to changes as maybe required by the relevant authorities. Areas are estimates only and are subject to final survey. The balcony, pes, and private roof terrace shall not be enclosed unless with the approved screen. For an illustration of the approved balcony screen, please refer to the diagram annexed hereto as 'annexure 1'.