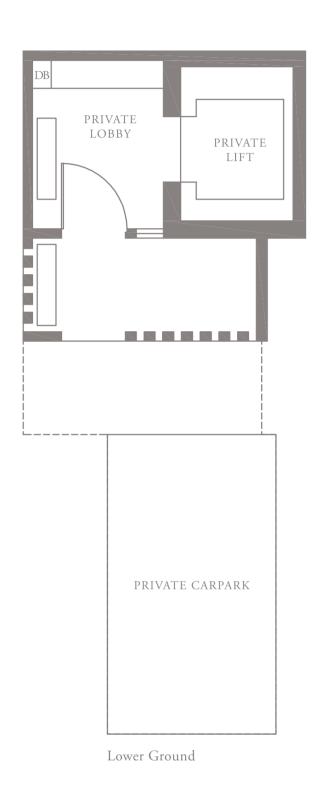

### 4-BEDROOM . TYPE 4B.3

Unit 03-03, 03-07, 03-09, 03-11 269 sqm, 2896 sqft

### 4-BEDROOM . TYPE **4A.4** Unit 04-02, 04-04, 04-06, 04-10 276 sqm, 2971 sqft

Area includes AC ledge, balcony, pes, private roof terrace and void (where applicable). The above plans and illustrations are subject to changes as maybe required by the relevant authorities. Areas are estimates only and are subject to final survey. The balcony, pes, and private roof terrace shall not be enclosed unless with the approved screen. For an illustration of the approved balcony screen, please refer to the diagram annexed hereto as 'annexure 1'.

### 4-BEDROOM . TYPE **4A.5**

Unit 05-04 308 sqm, 3315 sqft

Area includes AC ledge, balcony, pes, private roof terrace and void (where applicable). The above plans and illustrations are subject to changes as maybe required by the relevant authorities. Areas are estimates only and are subject to final survey. The balcony, pes, and private roof terrace shall not be enclosed unless with the approved screen. For an illustration of the approved balcony screen, please refer to the diagram annexed hereto as 'annexure 1'.