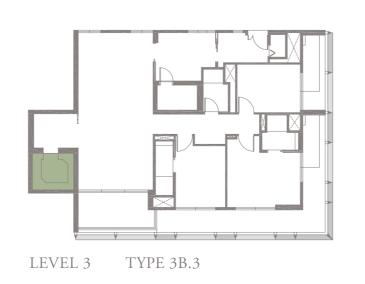

Unit 02-05 173 sqm, 1862 sqft





LEVEL 2













### 3-BEDROOM . TYPE **3A.3**

Unit 03-05 174 sqm, 1873 sqft





Full-height Sunshading Fins

Half-height Sunshading Fins













### 3-BEDROOM . TYPE **3A.4**

Unit 04-05 187 sqm, 2013 sqft





Full-height Sunshading Fins

Half-height Sunshading Fins













### 3-BEDROOM . TYPE **3A.5**

Unit 05-05 186 sqm, 2002 sqft

















### 3-BEDROOM . TYPE 3B.1

Unit 01-08 174 sqm, 1873 sqft

















### 3-BEDROOM . TYPE 3B.2

Unit 02-08 173 sqm, 1862 sqft







LEVEL 2











### 3-BEDROOM . TYPE **3B.3**

Unit 03-08 174 sqm, 1873 sqft







LEVEL 3











### 3-BEDROOM . TYPE **3B.4**

Unit 04-08 187 sqm, 2013 sqft



















### 3-BEDROOM . TYPE 3B.5

Unit 05-08 186 sqm, 2002 sqft



















4-BEDROOM . TYPE **4A.1**Unit 01-02, 01-04, 01-06, 01-10
301 sqm, 3240 sqft







LEVEL 3 TYPE 4A.3

LEVEL 4 TYPE 4A.4

LEVEL 5 TYPE 4A.5

LEVEL 2 TYPE 4A.2

### 4-BEDROOM . TYPE **4B.1** Unit 01-03, 01-07, 01-09, 01-11 301 sqm, 3240 sqft

0 1 5M





LEVEL 2 TYPE 4B.2

# 4-BEDROOM . TYPE **4A.2** Unit 02-02, 02-04, 02-06, 02-10

Unit 02-02, 02-04, 02-06, 02-10 262 sqm, 2820 sqft

















### 4-BEDROOM . TYPE 4B.2

Unit 02-03, 02-07, 02-09, 02-11 262 sqm, 2820 sqft















### 4-BEDROOM . TYPE **4C.3**

Unit 03-01 272 sqm, 2928 sqft







LEVEL 3







# 4-BEDROOM . TYPE **4A.3**

Unit 03-02, 03-04, 03-06, 03-10 269 sqm, 2896 sqft

















Area includes AC ledge, balcony, pes, private roof terrace and void (where applicable). The above plans and illustration