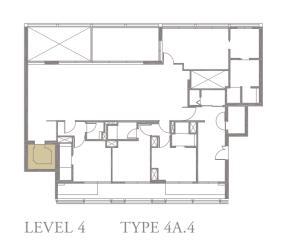

### 4-BEDROOM . TYPE **4A.4** Unit 04-02, 04-04, 04-06, 04-10 276 sqm, 2971 sqft

Area includes AC ledge, balcony, pes, private roof terrace and void (where applicable). The above plans and illustrations are subject to changes as maybe required by the relevant authorities. Areas are estimates only and are subject to final survey. The balcony, pes, and private roof terrace shall not be enclosed unless with the approved screen. For an illustration of the approved balcony screen, please refer to the diagram annexed hereto as 'annexure 1'.