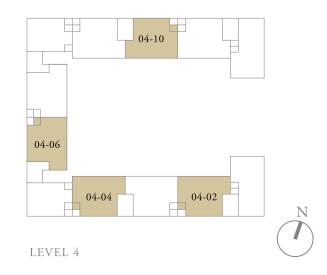

### 4-BEDROOM . TYPE **4A.4** Unit 04-02, 04-04, 04-06, 04-10 276 sqm, 2971 sqft

Area includes AC ledge, balcony, pes, private roof terrace and void (where applicable). The above plans and illustrations are subject to changes as maybe required by the relevant authorities. Areas are estimates only and are subject to final survey. The balcony, pes, and private roof terrace shall not be enclosed unless with the approved screen. For an illustration of the approved balcony screen, please refer to the diagram annexed hereto as 'annexure 1'.