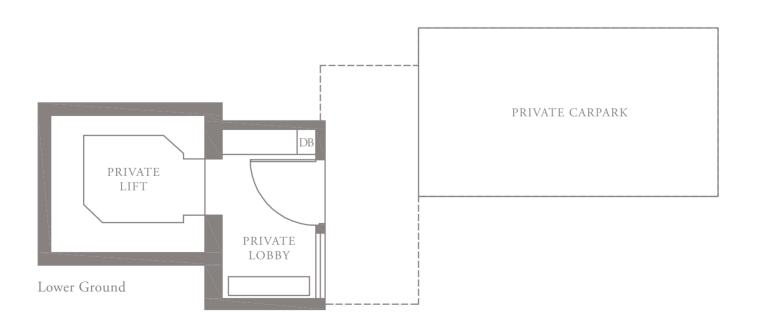

cony, pes, private roof terrace and void (where applicable). The above plans and illustrations are subject to changes as maybe required by the relevant authorities. Areas are estimates only and are subject to final survey. The balcony, pes, and private roof terrace shall not be enclosed unless with the approved screen. For an illustration of the approved balcony screen, please refer to the diagram annexed hereto as 'annexure 1'.

### 4-BEDROOM . TYPE 4B.3

Unit 03-03, 03-07, 03-09, 03-11 269 sqm, 2896 sqft















### 4-BEDROOM . TYPE **4D.3**

Unit 03-12 272 sqm, 2928 sqft







LEVEL 3



LEVEL 4 TYPE 4D.4







### 4-BEDROOM . TYPE **4C.4**

Unit 04-01 285 sqm, 3068 sqft







LEVEL 4







### 4-BEDROOM . TYPE **4A.4** Unit 04-02, 04-04, 04-06, 04-10 276 sqm, 2971 sqft



















Area includes AC ledge, balcony, pes, private roof terrace and void (where applicable). The above plans and illustrations are subject to changes as maybe required by the relevant authorities. Areas are estimates only and are subject to final survey. The balcony, pes, and private roof terrace shall not be enclosed unless with the approved screen. For an illustration of the approved balcony screen, please refer to the diagram annexed hereto as 'annexure 1'.

# 4-BEDROOM . TYPE **4B.4**

Unit 04-03, 04-07, 04-09, 04-11 276 sqm, 2971 sqft



















### 4-BEDROOM . TYPE **4D.4**

Unit 04-12 285 sqm, 3068 sqft







LEVEL 4







### 4-BEDROOM . TYPE 4C.5

Unit 05-01 307 sqm, 3305 sqft







Half-height Sunshading Fin

Full-height Sunshading Fin

LEVEL 5







### 4-BE