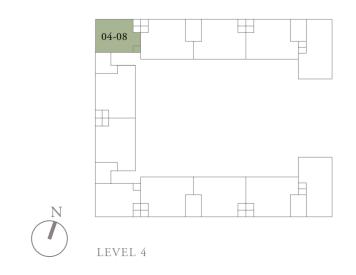

sqm, 1873 sqft





LEVEL 1













### 3-BEDROOM . TYPE **3A.2**

Unit 02-05 173 sqm, 1862 sqft





LEVEL 2













### 3-BEDROOM . TYPE **3A.3**

Unit 03-05 174 sqm, 1873 sqft





Full-height Sunshading Fins

Half-height Sunshading Fins













### 3-BEDROOM . TYPE **3A.4**

Unit 04-05 187 sqm, 2013 sqft





Full-height Sunshading Fins

Half-height Sunshading Fins













### 3-BEDROOM . TYPE **3A.5**

Unit 05-05 186 sqm, 2002 sqft

















### 3-BEDROOM . TYPE 3B.1

Unit 01-08 174 sqm, 1873 sqft

















### 3-BEDROOM . TYPE 3B.2

Unit 02-08 173 sqm, 1862 sqft







LEVEL 2











### 3-BEDROOM . TYPE **3B.3**

Unit 03-08 174 sqm, 1873 sqft







LEVEL 3











### 3-BEDROOM . TYPE **3B.4**

Unit 04-08 187 sqm, 2013 sqft



















### 3-BEDROOM . TYPE 3B.5

Unit 05-08 186 sqm, 2002 sqft



















4-BEDROOM . TYPE **4A.1**Unit 01-02, 01-04, 01-06, 01-10
301 sqm, 3240 sqft







LEVEL 3 TYPE 4A.3

LEVEL 4 TYPE 4A.4

LEVEL 5 TYPE 4A.5

LEVEL 2 TYPE 4A.2

### 4-BEDROOM . TYPE **4B.1** Unit 01-03, 01-07, 01-09, 01-11 301 sqm, 3240 sqft

0 1 5M





LEVEL 2 TYPE 4B.2

# 4-BEDROOM . TYPE **4A.2** Unit 02-02, 02-04, 02-06, 02-10

Unit 02-02, 02-04, 02-06, 02-10 262 sqm, 2820 sqft

















### 4-BEDROOM . TYPE 4B.2

Unit 02-03, 02-07, 02-09, 02-11 262 sqm, 2820 sqft















### 4-BEDROOM . TYPE **4C.3**

Unit 03-01 272 sqm, 2928 sqft







LEVEL 3







# 4-BEDROOM . TYPE **4A.3**

Unit 03-02, 03-04, 03-06, 03-10 269 sqm, 2896 sqft

















Area includes AC ledge, balcony, pes, private ro