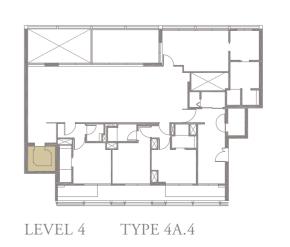

### 4-BEDROOM . TYPE **4A.4** Unit 04-02, 04-04, 04-06, 04-10 276 sqm, 2971 sqft

Area includes AC ledge, balcony, pes, private roof terrace and void (where applicable). The above plans and illustrations are subject to changes as maybe required by the relevant authorities. Areas are estimates only and are subject to final survey. The balcony, pes, and private roof terrace shall not be enclosed unless with the approved screen. For an illustration of the approved balcony screen, please refer to the diagram annexed hereto as 'annexure 1'.