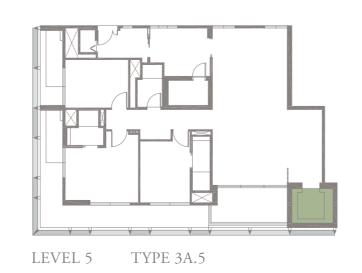

### 3-BEDROOM . TYPE **3A.1**

Unit 01-05 174 sqm, 1873 sqft





LEVEL 1













### 3-BEDROOM . TYPE **3A.2**

Unit 02-05 173 sqm, 1862 sqft





LEVEL 2













### 3-BEDROOM . TYPE **3A.3**

Unit 03-05 174 sqm, 1873 sqft





Full-height Sunshading Fins

Half-height Sunshading Fins













### 3-BEDROOM . TYPE **3A.4**

Unit 04-05 187 sqm, 2013 sqft





Full-height Sunshading Fins

Half-height Sunshading Fins













### 3-BEDROOM . TYPE **3A.5**

Unit 05-05 186 sqm, 2002 sqft

















### 3-BEDROOM . TYPE 3B.1

Unit 01-08 174 sqm, 1873 sqft

















### 3-BEDROOM . TYPE 3B.2

Unit 02-08 173 sqm, 1862 sqft







LEVEL 2











### 3-BEDROOM . TYPE **3B.3**

Unit 03-08 174 sqm, 1873 sqft







LEVEL 3











### 3-BEDROOM . TYPE **3B.4**

Unit 04-08 187 sqm, 2013 sqft



















### 3-BEDROOM . TYPE 3B.5

Unit 05-08 186 sqm, 2002 sqft



















4-BEDROOM . TYPE **4A.1**Unit 01-02, 01-04, 01-06, 01-10
301 sqm, 3240 sqft







LEVEL 3 TYPE 4A.3

LEVEL 4 TYPE 4A.4

LEVEL 5 TYPE 4A.5

LEVEL 2 TYPE 4A.2

### 4-BEDROOM . TYPE **