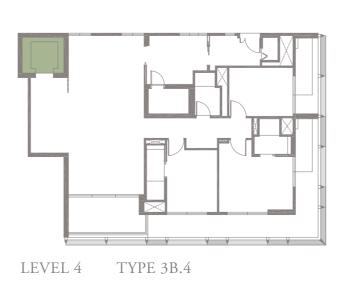

### 3-BEDROOM . TYPE **3A.1**

Unit 01-05 174 sqm, 1873 sqft





LEVEL 1













### 3-BEDROOM . TYPE **3A.2**

Unit 02-05 173 sqm, 1862 sqft





LEVEL 2













### 3-BEDROOM . TYPE **3A.3**

Unit 03-05 174 sqm, 1873 sqft





Full-height Sunshading Fins

Half-height Sunshading Fins













### 3-BEDROOM . TYPE **3A.4**

Unit 04-05 187 sqm, 2013 sqft





Full-height Sunshading Fins

Half-height Sunshading Fins













### 3-BEDROOM . TYPE **3A.5**

Unit 05-05 186 sqm, 2002 sqft

















### 3-BEDROOM . TYPE 3B.1

Unit 01-08 174 sqm, 1873 sqft

















### 3-BEDROOM . TYPE 3B.2

Unit 02-08 173 sqm, 1862 sqft







LEVEL 2











### 3-BEDROOM . TYPE **3B.3**

Unit 03-08 174 sqm, 1873 sqft







LEVEL 3











### 3-BEDROOM . TYPE **3B.4**

Unit 04-08 187 sqm, 2013 sqft



















### 3-BEDROOM . TYPE 3B.5

Unit 05-08 186 sqm, 2002 sqft



















4-BEDROOM . TYPE **4A.1**Unit 01-02, 01-04, 01-06, 01-10
301 sqm, 3240 sqft







LEVEL 3 TYPE 4A.3

LEVEL 4 TYPE 4A.4

LEVEL 5 TYPE 4A.5

LEVEL 2 TYPE 4A.2

### 4-BEDROOM . TYPE **4B.1** Unit 01-03, 01-07, 01-09, 01-11 301 sqm, 3240 sqft

0 1 5M





LEVEL 2 TYPE 4B.2

# 4-BEDROOM . TYPE **4A.2** Unit 02-02, 02-04, 02-06, 02-10

Unit 02-02, 02-04, 02-06, 02-10 262 sqm, 2820 sqft

















### 4-BEDROOM . TYPE 4B.2

Unit 02-03, 02-07, 02-09, 02-11 262 sqm,