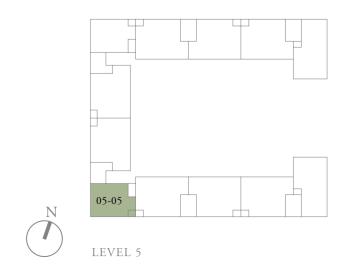

### 3-BEDROOM . TYPE **3A.1**

Unit 01-05 174 sqm, 1873 sqft





LEVEL 1













### 3-BEDROOM . TYPE **3A.2**

Unit 02-05 173 sqm, 1862 sqft





LEVEL 2













### 3-BEDROOM . TYPE **3A.3**

Unit 03-05 174 sqm, 1873 sqft





Full-height Sunshading Fins

Half-height Sunshading Fins













### 3-BEDROOM . TYPE **3A.4**

Unit 04-05 187 sqm, 2013 sqft





Full-height Sunshading Fins

Half-height Sunshading Fins













### 3-BEDROOM . TYPE **3A.5**

Unit 05-05 186 sqm, 2002 sqft

















### 3-BEDROOM . TYPE 3B.1

Unit 01-08 174 sqm, 1873 sqft

















### 3-BEDROOM . TYPE 3B.2

Unit 02-08 173 sqm, 1862 sqft







LEVEL 2











### 3-BEDROOM . TYPE **3B.3**

Unit 03-08 174 sqm, 1873 sqft







LEVEL 3











### 3-BEDROOM . TYPE **3B.4**

Unit 04-08 187 sqm, 2013 sqft



















### 3-BEDROOM . TYPE 3B.5

Unit 05-08 186 sqm, 2002 sqft



















4-BEDROOM . TYPE **4A.1**Unit 01-02, 01-04, 01-06, 01-10
301 sqm, 3240 sqft







LEVEL 3 TYPE 4A.3

LEVEL 4 TYPE 4A.4

LEVEL 5 TYPE 4A.5

LEVEL 2 TYPE 4A.2

### 4-BEDROOM . TYPE **4B.1** Unit 01-03, 01-07, 01-09, 01-11 301 sqm, 3240 sqft

0 1 5M





LEVEL 2 TYPE 4B.2

# 4-BEDROOM . TYPE **4A.2** Unit 02-02, 02-04, 02-06, 02-10

Unit 02-02, 02-04, 02-06, 02-10 262 sqm, 2820 sqft