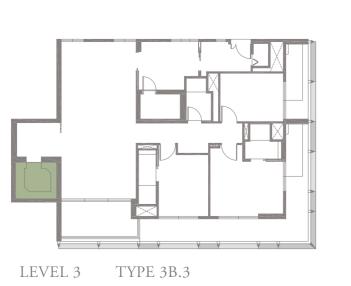

### 3-BEDROOM . TYPE **3A.1**

Unit 01-05 174 sqm, 1873 sqft





LEVEL 1













### 3-BEDROOM . TYPE **3A.2**

Unit 02-05 173 sqm, 1862 sqft





LEVEL 2













### 3-BEDROOM . TYPE **3A.3**

Unit 03-05 174 sqm, 1873 sqft





Full-height Sunshading Fins

Half-height Sunshading Fins













### 3-BEDROOM . TYPE **3A.4**

Unit 04-05 187 sqm, 2013 sqft





Full-height Sunshading Fins

Half-height Sunshading Fins













### 3-BEDROOM . TYPE **3A.5**

Unit 05-05 186 sqm, 2002 sqft

















### 3-BEDROOM . TYPE 3B.1

Unit 01-08 174 sqm, 1873 sqft

















### 3-BEDROOM . TYPE 3B.2

Unit 02-08 173 sqm, 1862 sqft







LEVEL 2











### 3-BEDROOM . TYPE **3B.3**

Unit 03-08 174 sqm, 1873 sqft







LEVEL 3











### 3-BEDROOM . TYPE **3B.4**

Unit 04-08 187 sqm, 2013 sqft



















### 3-BEDROOM . TYPE 3B.5

Unit 05-08 186 sqm, 2002 sqft



















4-BEDROOM . TYPE **4A.1**Unit 01-02, 01-04, 01-06, 01-10
301 sqm, 3240 sqft







LEVEL 3 TYPE 4A.3

LEVEL 4 TYPE 4A.4

LEVEL 5 TYPE 4A.5

LEVEL 2 TYPE 4A.2

### 4-BEDROOM . TYPE **4B.1** Unit 01-03, 01-07, 01-09, 01-11 301 sqm, 3240 sqft

0 1 5M





LEVEL 2 TYPE 4B.2

# 4-BEDROOM . TYPE **4A.2** Unit 02-02, 02-04, 02-06, 02-10

Unit 02-02, 02-04, 02-06, 02-10 262 sqm, 2820 sqft

















### 4-BEDROOM . TYPE 4B.2

Unit 02-03, 02-07, 02-09, 02-11 262 sq