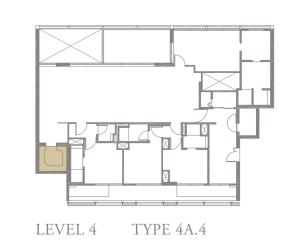

### 4-BEDROOM . TYPE **4A.4** Unit 04-02, 04-04, 04-06, 04-10 276 sqm, 2971 sqft

Area includes AC ledge, balcony, pes, private roof terrace and void (where applicable). The above plans and illustrations are subject to changes as maybe required by the relevant authorities. Areas are estimates only and are subject to final survey. The balcony, pes, and private roof terrace shall not be enclosed unless with the approved screen. For an illustration of the approved balcony screen, please refer to the diagram annexed hereto as 'annexure 1'.