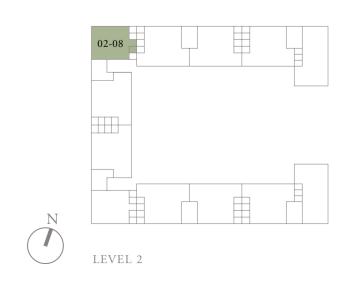

### 3-BEDROOM . TYPE **3A.1**

Unit 01-05 174 sqm, 1873 sqft





LEVEL 1













### 3-BEDROOM . TYPE **3A.2**

Unit 02-05 173 sqm, 1862 sqft





LEVEL 2













### 3-BEDROOM . TYPE **3A.3**

Unit 03-05 174 sqm, 1873 sqft





Full-height Sunshading Fins

Half-height Sunshading Fins













### 3-BEDROOM . TYPE **3A.4**

Unit 04-05 187 sqm, 2013 sqft





Full-height Sunshading Fins

Half-height Sunshading Fins













### 3-BEDROOM . TYPE **3A.5**

Unit 05-05 186 sqm, 2002 sqft

















### 3-BEDROOM . TYPE 3B.1

Unit 01-08 174 sqm, 1873 sqft

















### 3-BEDROOM . TYPE 3B.2

Unit 02-08 173 sqm, 1862 sqft







LEVEL 2











### 3-BEDROOM . TYPE **3B.3**

Unit 03-08 174 sqm, 1873 sqft







LEVEL 3











### 3-BEDROOM . TYPE **3B.4**

Unit 04-08 187 sqm, 2013 sqft



















### 3-BEDROOM . TYPE 3B.5

Unit 05-08 186 sqm, 2002 sqft



















4-BEDROOM . TYPE **4A.1**Unit 01-02, 01-04, 01-06, 01-10
301 sqm, 3240 sqft







LEVEL 3 TYPE 4A.3

LEVEL 4 TYPE 4A.4

LEVEL 5 TYPE 4A.5

LEVEL 2 TYPE 4A.2

### 4-BEDROOM . TYPE **4B.1** Unit 01-03, 01-07, 01-09, 01-11 301 sqm, 3240 sqft

0 1 5M





LEVEL 2 TYPE 4B.2

# 4-BEDROOM . TYPE **4A.2** Unit 02-02, 02-04, 02-06, 02-10

Unit 02-02, 02-04, 02-06, 02-10 262 sqm, 2820 sqft

















### 4-BEDROOM . TYPE 4B.2

Unit 02-03, 02-07, 02-09, 02-11 262 sqm, 2820 sqft















### 4-BEDROOM . TYPE **4C.3**

Unit 03-01 272 sqm, 2928 sqft