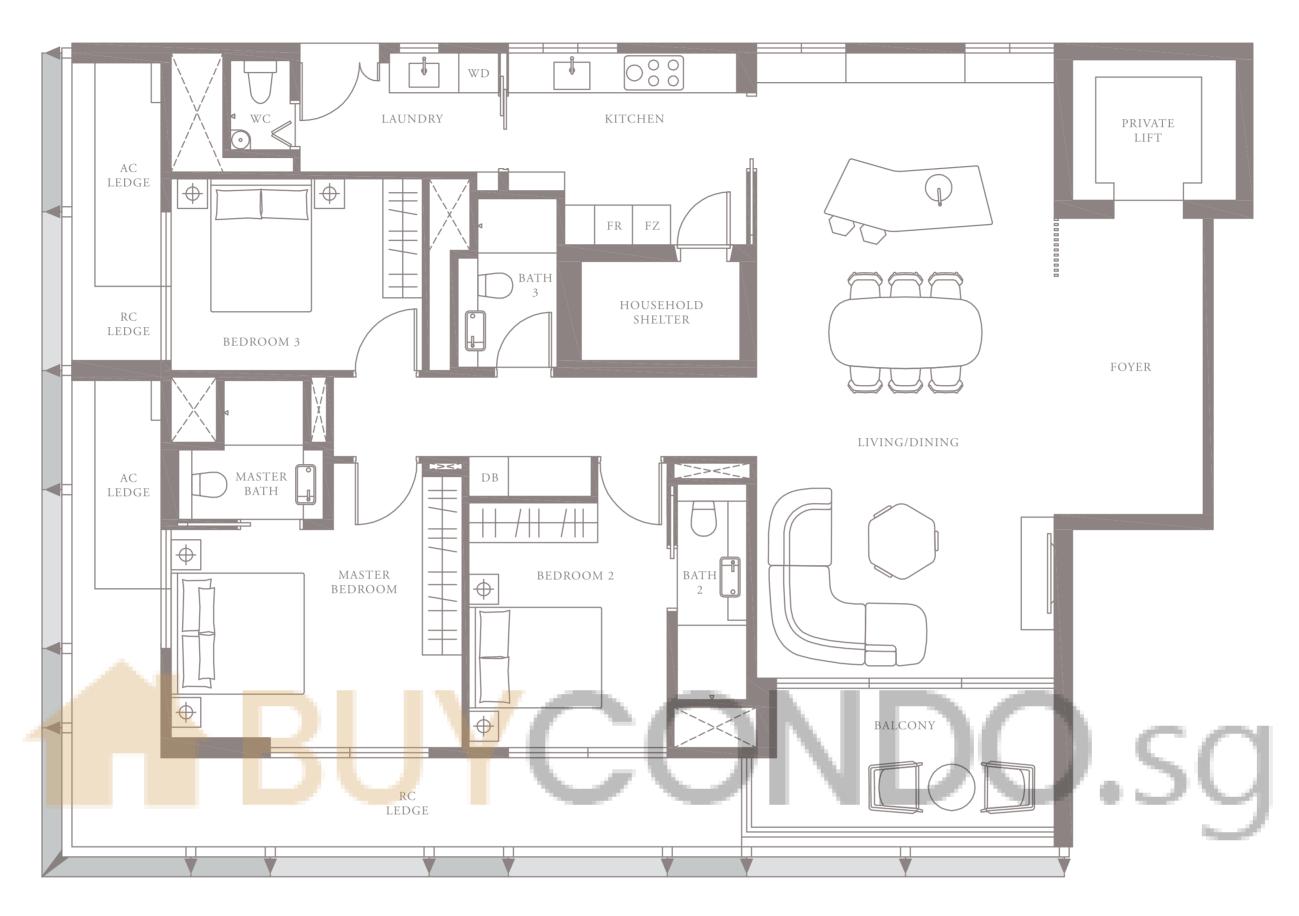

### 3-BEDROOM . TYPE **3A.1**

Unit 01-05 174 sqm, 1873 sqft





LEVEL 1













### 3-BEDROOM . TYPE **3A.2**

Unit 02-05 173 sqm, 1862 sqft





LEVEL 2













### 3-BEDROOM . TYPE **3A.3**

Unit 03-05 174 sqm, 1873 sqft





Full-height Sunshading Fins

Half-height Sunshading Fins













### 3-BEDROOM . TYPE **3A.4**

Unit 04-05 187 sqm, 2013 sqft





Full-height Sunshading Fins

Half-height Sunshading Fins













### 3-BEDROOM . TYPE **3A.5**

Unit 05-05 186 sqm, 2002 sqft

















### 3-BEDROOM . TYPE 3B.1

Unit 01-08 174 sqm, 1873 sqft

















### 3-BEDROOM . TYPE 3B.2

Unit 02-08 173 sqm, 1862 sqft







LEVEL 2











### 3-BEDROOM . TYPE **3B.3**

Unit 03-08 174 sqm, 1873 sqft







LEVEL 3











### 3-BEDROOM . TYPE **3B.4**

Unit 04-08 187 sqm, 2013 sqft



















### 3-BEDROOM . TYPE 3B.5

Unit 05-08 186 sqm, 2002 sqft



















4-BEDROOM . TYPE **4A.1**Unit 01-02, 01-04, 01-06, 01-10
301 sqm, 3240 sqft







LEVEL 3 TYPE 4A.3

LEVEL 4 TYPE 4A.4

LEVEL 5 TYPE 4A.5

LEVEL 2 TYPE 4A.2

### 4-BEDROOM . TYPE **4B.1** Unit 01-03, 01-07, 01-09, 01-11 301 sqm, 3240 sqft

0 1 5M