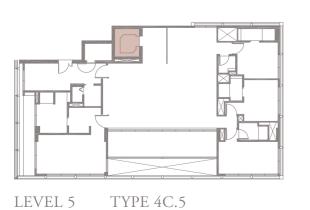

### 4-BEDROOM . TYPE 4C.5

Unit 05-01 307 sqm, 3305 sqft

Half-height Sunshading Fin

Full-height Sunshading Fin

LEVEL 5