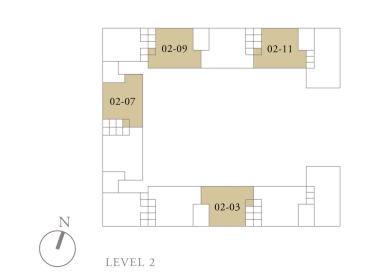

PE 3B.2

Unit 02-08 173 sqm, 1862 sqft







LEVEL 2











### 3-BEDROOM . TYPE **3B.3**

Unit 03-08 174 sqm, 1873 sqft







LEVEL 3











### 3-BEDROOM . TYPE **3B.4**

Unit 04-08 187 sqm, 2013 sqft



















### 3-BEDROOM . TYPE 3B.5

Unit 05-08 186 sqm, 2002 sqft



















4-BEDROOM . TYPE **4A.1**Unit 01-02, 01-04, 01-06, 01-10
301 sqm, 3240 sqft







LEVEL 3 TYPE 4A.3

LEVEL 4 TYPE 4A.4

LEVEL 5 TYPE 4A.5

LEVEL 2 TYPE 4A.2

### 4-BEDROOM . TYPE **4B.1** Unit 01-03, 01-07, 01-09, 01-11 301 sqm, 3240 sqft

0 1 5M





LEVEL 2 TYPE 4B.2

# 4-BEDROOM . TYPE **4A.2** Unit 02-02, 02-04, 02-06, 02-10

Unit 02-02, 02-04, 02-06, 02-10 262 sqm, 2820 sqft

















### 4-BEDROOM . TYPE 4B.2

Unit 02-03, 02-07, 02-09, 02-11 262 sqm, 2820 sqft















### 4-BEDROOM . TYPE **4C.3**

Unit 03-01 272 sqm, 2928 sqft







LEVEL 3







# 4-BEDROOM . TYPE **4A.3**

Unit 03-02, 03-04, 03-06, 03-10 269 sqm, 2896 sqft

















Area includes AC ledge, balcony, pes, private roof terrace and void (where applicable). The above plans and illustrations are subject to changes as maybe required by the relevant authorities. Areas are estimates only and are subject to final survey. The balcony, pes, and private roof terrace shall not be enclosed unless with the approved screen. For an illustration of the approved balcony screen, please refer to the diagram annexed hereto as 'annexure 1'.

### 4-BEDROOM . TYPE 4B.3

Unit 03-03, 03-07, 03-09, 03-11 269 sqm, 2896 sqft















### 4-BEDROOM . TYPE **4D.3**

Unit 03-12 272 sqm, 2928 sqft