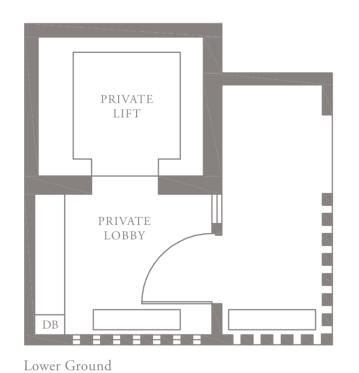

### 4-BEDROOM . TYPE 4C.5

Unit 05-01 307 sqm, 3305 sqft

Half-height Sunshading Fin

Full-height Sunshading Fin

LEVEL 5