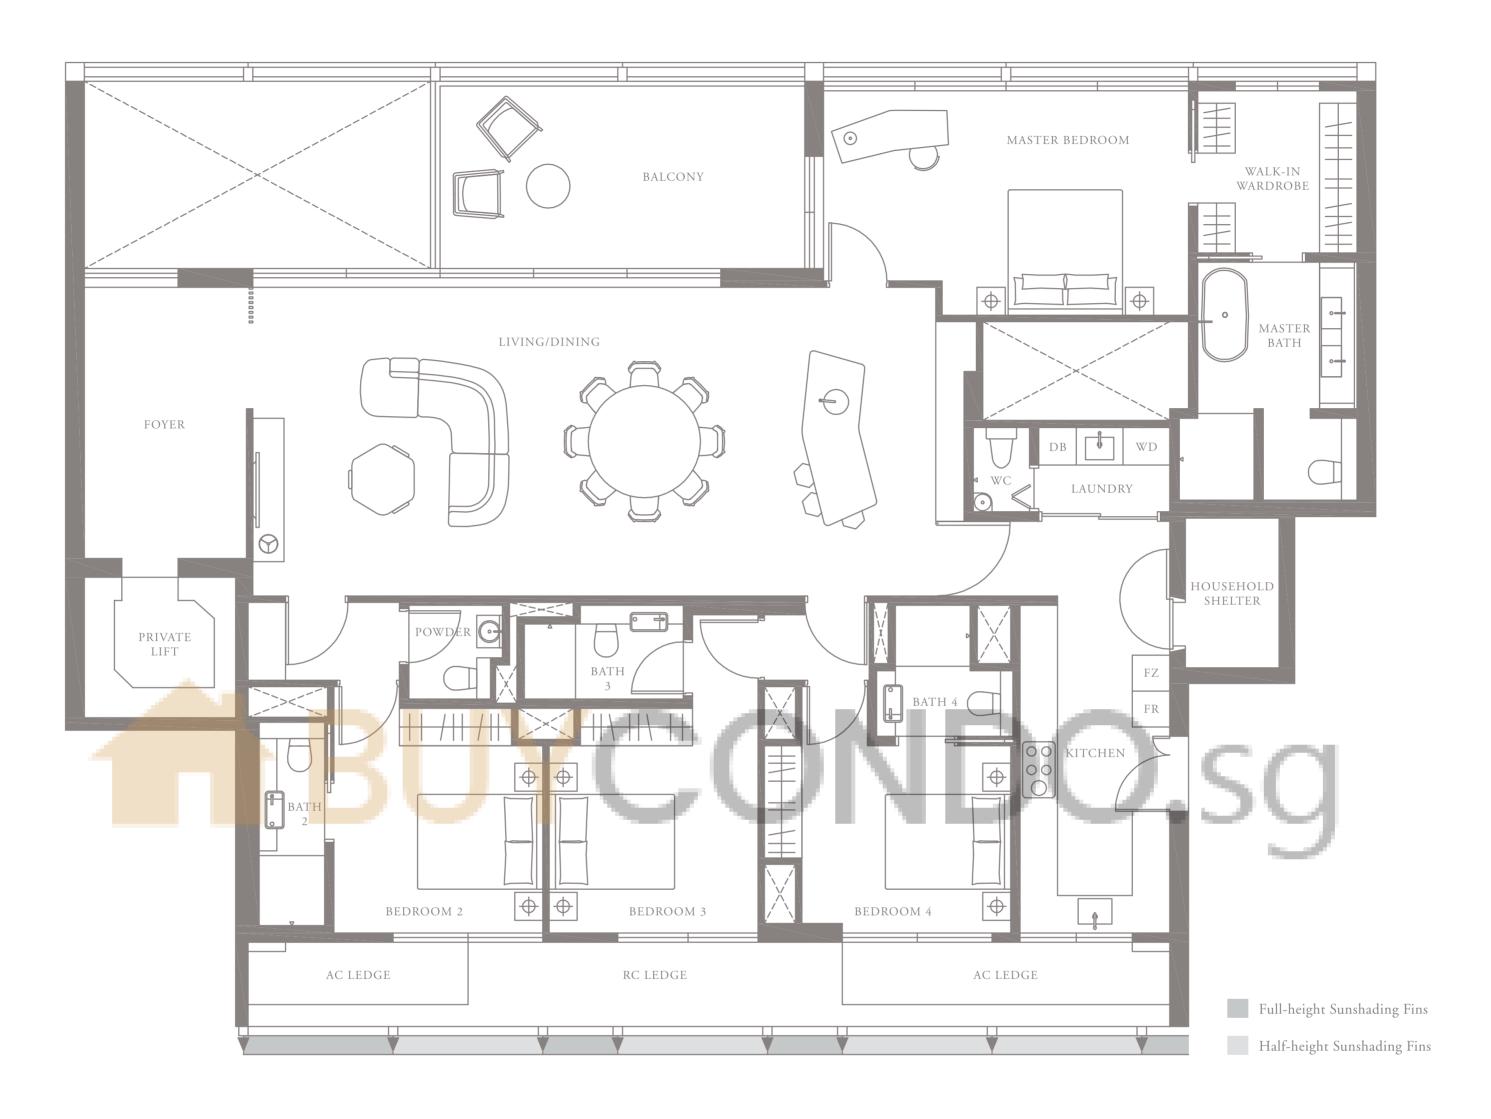

TYPE **3B.4**

Unit 04-08 187 sqm, 2013 sqft



















### 3-BEDROOM . TYPE 3B.5

Unit 05-08 186 sqm, 2002 sqft



















4-BEDROOM . TYPE **4A.1**Unit 01-02, 01-04, 01-06, 01-10
301 sqm, 3240 sqft







LEVEL 3 TYPE 4A.3

LEVEL 4 TYPE 4A.4

LEVEL 5 TYPE 4A.5

LEVEL 2 TYPE 4A.2

### 4-BEDROOM . TYPE **4B.1** Unit 01-03, 01-07, 01-09, 01-11 301 sqm, 3240 sqft

0 1 5M





LEVEL 2 TYPE 4B.2

# 4-BEDROOM . TYPE **4A.2** Unit 02-02, 02-04, 02-06, 02-10

Unit 02-02, 02-04, 02-06, 02-10 262 sqm, 2820 sqft

















### 4-BEDROOM . TYPE 4B.2

Unit 02-03, 02-07, 02-09, 02-11 262 sqm, 2820 sqft















### 4-BEDROOM . TYPE **4C.3**

Unit 03-01 272 sqm, 2928 sqft







LEVEL 3







# 4-BEDROOM . TYPE **4A.3**

Unit 03-02, 03-04, 03-06, 03-10 269 sqm, 2896 sqft

















Area includes AC ledge, balcony, pes, private roof terrace and void (where applicable). The above plans and illustrations are subject to changes as maybe required by the relevant authorities. Areas are estimates only and are subject to final survey. The balcony, pes, and private roof terrace shall not be enclosed unless with the approved screen. For an illustration of the approved balcony screen, please refer to the diagram annexed hereto as 'annexure 1'.

### 4-BEDROOM . TYPE 4B.3

Unit 03-03, 03-07, 03-09, 03-11 269 sqm, 2896 sqft















### 4-BEDROOM . TYPE **4D.3**

Unit 03-12 272 sqm, 2928 sqft







LEVEL 3



LEVEL 4 TYPE 4D.4







### 4-BEDROOM . TYPE **4C.4**

Unit 04-01 285 sqm, 3068 sqft







LEVEL 4







### 4-BEDROOM . TYPE **4A.4** Unit 04-02, 04-