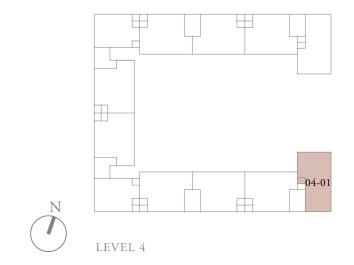

-02, 03-04, 03-06, 03-10 269 sqm, 2896 sqft

















Area includes AC ledge, balcony, pes, private roof terrace and void (where applicable). The above plans and illustrations are subject to changes as maybe required by the relevant authorities. Areas are estimates only and are subject to final survey. The balcony, pes, and private roof terrace shall not be enclosed unless with the approved screen. For an illustration of the approved balcony screen, please refer to the diagram annexed hereto as 'annexure 1'.

### 4-BEDROOM . TYPE 4B.3

Unit 03-03, 03-07, 03-09, 03-11 269 sqm, 2896 sqft















### 4-BEDROOM . TYPE **4D.3**

Unit 03-12 272 sqm, 2928 sqft







LEVEL 3



LEVEL 4 TYPE 4D.4







### 4-BEDROOM . TYPE **4C.4**

Unit 04-01 285 sqm, 3068 sqft







LEVEL 4







### 4-BEDROOM . TYPE **4A.4** Unit 04-02, 04-04, 04-06, 04-10 276 sqm, 2971 sqft



















Area includes AC ledge, balcony, pes, private roof terrace and void (where applicable). The above plans and illustrations are subject to changes as maybe required by the relevant authorities. Areas are estimates only and are subject to final survey. The balcony, pes, and private roof terrace shall not be enclosed unless with the approved screen. For an illustration of the approved balcony screen, please refer to the diagram annexed hereto as 'annexure 1'.

# 4-BEDROOM . TYPE **4B.4**

Unit 04-03, 04-07, 04-09, 04-11 276 sqm, 2971 sqft



















### 4-BEDROOM . TYPE **4D.4**

Unit 04-12 285 sqm, 3068 sqft







LEVEL 4







### 4-BEDROOM . TYPE 4C.5

Unit 05-01 307 sqm, 3305 sqf