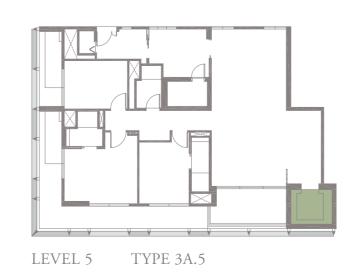

### 3-BEDROOM . TYPE **3A.1**

Unit 01-05 174 sqm, 1873 sqft





LEVEL 1













### 3-BEDROOM . TYPE **3A.2**

Unit 02-05 173 sqm, 1862 sqft





LEVEL 2













### 3-BEDROOM . TYPE **3A.3**

Unit 03-05 174 sqm, 1873 sqft





Full-height Sunshading Fins

Half-height Sunshading Fins













### 3-BEDROOM . TYPE **3A.4**

Unit 04-05 187 sqm, 2013 sqft





Full-height Sunshading Fins

Half-height Sunshading Fins













### 3-BEDROOM . TYPE **3A.5**

Unit 05-05 186 sqm, 2002 sqft

















### 3-BEDROOM . TYPE 3B.1

Unit 01-08 174 sqm, 1873 sqft

















### 3-BEDROOM . TYPE 3B.2

Unit 02-08 173 sqm, 1862 sqft







LEVEL 2











### 3-BEDROOM . TYPE **3B.3**

Unit 03-08 174 sqm, 1873 sqft







LEVEL 3











### 3-BEDROOM . TYPE **3B.4**

Unit 04-08 187 sqm, 2013 sqft



















### 3-BEDROOM . TYPE 3B.5

Unit 05-