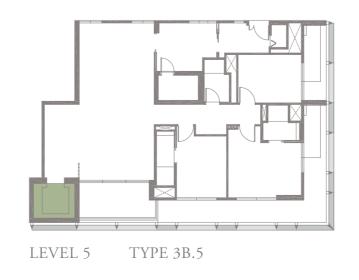

### 3-BEDROOM . TYPE 3B.5

Unit 05-08 186 sqm, 2002 sqft

4-BEDROOM . TYPE **4A.1**Unit 01-02, 01-04, 01-06, 01-10
301 sqm, 3240 sqft

LEVEL 3 TYPE 4A.3

LEVEL 4 TYPE 4A.4

LEVEL 5 TYPE 4A.5

LEVEL 2 TYPE 4A.2