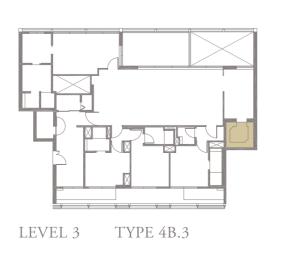

272 sqm, 2928 sqft







LEVEL 3



LEVEL 4 TYPE 4D.4







### 4-BEDROOM . TYPE **4C.4**

Unit 04-01 285 sqm, 3068 sqft







LEVEL 4







### 4-BEDROOM . TYPE **4A.4** Unit 04-02, 04-04, 04-06, 04-10 276 sqm, 2971 sqft



















Area includes AC ledge, balcony, pes, private roof terrace and void (where applicable). The above plans and illustrations are subject to changes as maybe required by the relevant authorities. Areas are estimates only and are subject to final survey. The balcony, pes, and private roof terrace shall not be enclosed unless with the approved screen. For an illustration of the approved balcony screen, please refer to the diagram annexed hereto as 'annexure 1'.

# 4-BEDROOM . TYPE **4B.4**

Unit 04-03, 04-07, 04-09, 04-11 276 sqm, 2971 sqft



















### 4-BEDROOM . TYPE **4D.4**

Unit 04-12 285 sqm, 3068 sqft







LEVEL 4







### 4-BEDROOM . TYPE 4C.5

Unit 05-01 307 sqm, 3305 sqft







Half-height Sunshading Fin

Full-height Sunshading Fin

LEVEL 5







### 4-BEDROOM . TYPE **4A.5**

Unit 05-04 308 sqm, 3315 sqft

















Area includes AC ledge, balcony, pes, private roof terrace and void (where applicable). The above plans and illustrations are subject to changes as maybe required by the relevant authorities. Areas are estimates only and are subject to final survey. The balcony, pes, and private roof terrace shall not be enclosed unless with the approved screen. For an illustration of the approved balcony screen, please refer to the diagram annexed hereto as 'annexure 1'.

### 4-BEDROOM . TYPE **4D.5**

Unit 0