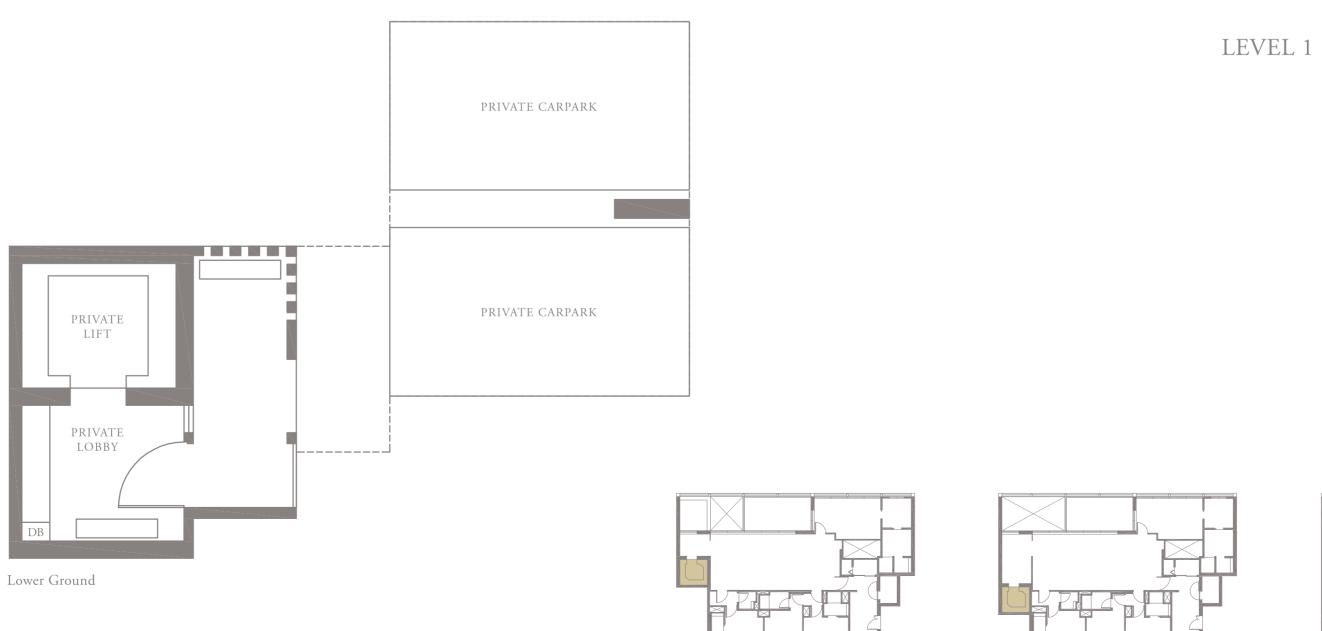

### 4-BEDROOM . TYPE **4B.1** Unit 01-03, 01-07, 01-09, 01-11 301 sqm, 3240 sqft

0 1 5M

LEVEL 2 TYPE 4B.2