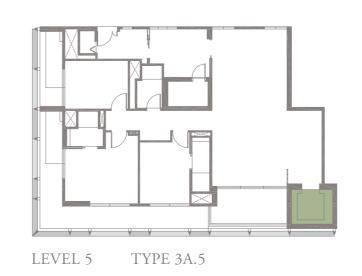

### 3-BEDROOM . TYPE **3A.1**

Unit 01-05 174 sqm, 1873 sqft





LEVEL 1













### 3-BEDROOM . TYPE **3A.2**

Unit 02-05 173 sqm, 1862 sqft





LEVEL 2













### 3-BEDROOM . TYPE **3A.3**

Unit 03-05 174 sqm, 1873 sqft





Full-height Sunshading Fins

Half-height Sunshading Fins













### 3-BEDROOM . TYPE **3A.4**

Unit 04-05 187 sqm, 2013 sqft





Full-height Sunshading Fins

Half-height Sunshading Fins













### 3-BEDROOM . TYPE **3A.5**

Unit 05-05 186 sqm, 2002 sqft

















### 3-BEDROOM . TYPE 3B.1

Unit 01-08 174 sqm, 1873 sqft

















### 3-BEDROOM . TYPE 3B.2

Unit 02-08 173 sqm, 1862 sqft







LEVEL 2











### 3-BEDROOM . TYPE **3B.3**

Unit 03-08 174 sqm, 1873 sqft







LEVEL 3











### 3-BEDROOM . TYPE **3B.4**

Unit 04-08 187 sqm, 2013 sqft



















### 3-BEDROOM . TYPE 3B.5

Unit 05-08 186 sqm, 2002 sqft



















4-BEDROOM . TYPE **4A.1**Unit 01-02, 01-04, 01