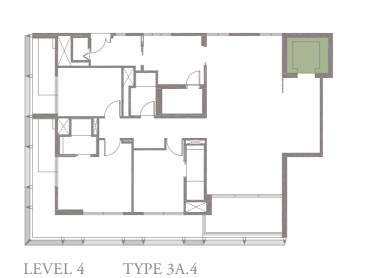

### 3-BEDROOM . TYPE **3A.4**

Unit 04-05 187 sqm, 2013 sqft

Full-height Sunshading Fins

Half-height Sunshading Fins