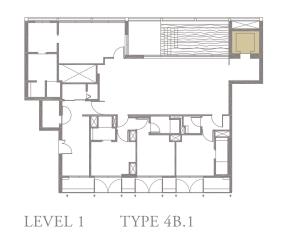

### 4-BEDROOM . TYPE **4B.1** Unit 01-03, 01-07, 01-09, 01-11 301 sqm, 3240 sqft

0 1 5M

LEVEL 2 TYPE 4B.2