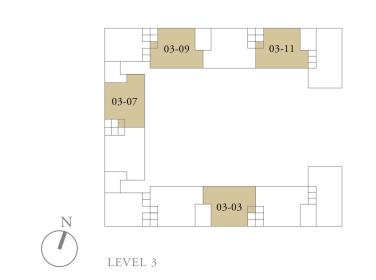

Unit 02-03, 02-07, 02-09, 02-11 262 sqm, 2820 sqft















### 4-BEDROOM . TYPE **4C.3**

Unit 03-01 272 sqm, 2928 sqft







LEVEL 3







# 4-BEDROOM . TYPE **4A.3**

Unit 03-02, 03-04, 03-06, 03-10 269 sqm, 2896 sqft

















Area includes AC ledge, balcony, pes, private roof terrace and void (where applicable). The above plans and illustrations are subject to changes as maybe required by the relevant authorities. Areas are estimates only and are subject to final survey. The balcony, pes, and private roof terrace shall not be enclosed unless with the approved screen. For an illustration of the approved balcony screen, please refer to the diagram annexed hereto as 'annexure 1'.

### 4-BEDROOM . TYPE 4B.3

Unit 03-03, 03-07, 03-09, 03-11 269 sqm, 2896 sqft















### 4-BEDROOM . TYPE **4D.3**

Unit 03-12 272 sqm, 2928 sqft







LEVEL 3



LEVEL 4 TYPE 4D.4







### 4-BEDROOM . TYPE **4C.4**

Unit 04-01 285 sqm, 3068 sqft







LEVEL 4







### 4-BEDROOM . TYPE **4A.4** Unit 04-02, 04-04, 04-06, 04-10 276 sqm, 2971 sqft



















Area includes AC ledge, balcony, pes, private roof terrace and void (where applicable). The above plans and illustrations are subject to changes as maybe required by the relevant authorities. Areas are estimates only and are subject to final survey. The balcony, pes, and private roof terrace shall not be enclosed unless with the approved screen. For an illustration of the approved balcony screen, please refer to the diagram annexed hereto as 'annexure 1'.

# 4-BEDROOM . TYPE **4B.4**

Unit 04-03, 04-07, 04