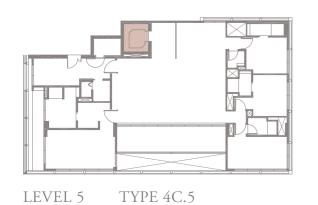

### 4-BEDROOM . TYPE 4C.5

Unit 05-01 307 sqm, 3305 sqft

Half-height Sunshading Fin

Full-height Sunshading Fin

LEVEL 5