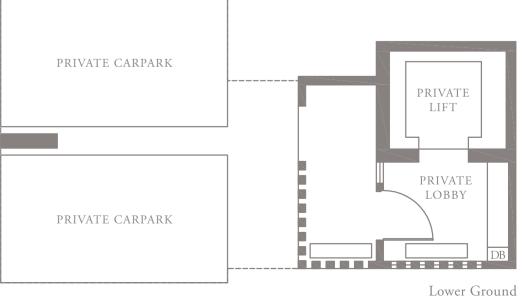

5**

Unit 05-04 308 sqm, 3315 sqft

















Area includes AC ledge, balcony, pes, private roof terrace and void (where applicable). The above plans and illustrations are subject to changes as maybe required by the relevant authorities. Areas are estimates only and are subject to final survey. The balcony, pes, and private roof terrace shall not be enclosed unless with the approved screen. For an illustration of the approved balcony screen, please refer to the diagram annexed hereto as 'annexure 1'.

### 4-BEDROOM . TYPE **4D.5**

Unit 05-12 307 sqm, 3305 sqft







LEVEL 5







Full-height Sunshading Fin

Half-height Sunshading Fin

PENTHOUSE 1 Unit 05-02 527 sqm, 5673 sqft



PH5 PH6

PH2

05-07 PH4



### PENTHOUSE 2 Unit 05-03 526 sqm, 5662 sqft



PH5 PH6

PH2

05-07 PH4





PENTHOUSE 3 Unit 05-06 528 sqm, 5683 sqft



PH5 PH6

PH2

05-07 PH4



### PENTHOUSE 4 Unit 05-07 528 sqm, 5683 sqft



PH5 PH6

PH2 PH1





PENTHOUSE 5 Unit 05-10 526 sqm, 5662 sqft



PH5 PH6

PH2

05-07 PH4



PENTHOUSE 6 Unit 05-11 527 sqm, 5673 sqft



PH5 PH6

05-07 PH4