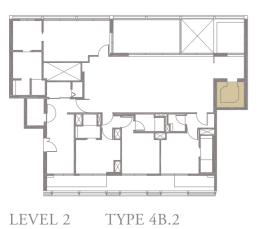

E 4B.2

Unit 02-03, 02-07, 02-09, 02-11 262 sqm, 2820 sqft















### 4-BEDROOM . TYPE **4C.3**

Unit 03-01 272 sqm, 2928 sqft







LEVEL 3







# 4-BEDROOM . TYPE **4A.3**

Unit 03-02, 03-04, 03-06, 03-10 269 sqm, 2896 sqft

















Area includes AC ledge, balcony, pes, private roof terrace and void (where applicable). The above plans and illustrations are subject to changes as maybe required by the relevant authorities. Areas are estimates only and are subject to final survey. The balcony, pes, and private roof terrace shall not be enclosed unless with the approved screen. For an illustration of the approved balcony screen, please refer to the diagram annexed hereto as 'annexure 1'.

### 4-BEDROOM . TYPE 4B.3

Unit 03-03, 03-07, 03-09, 03-11 269 sqm, 2896 sqft















### 4-BEDROOM . TYPE **4D.3**

Unit 03-12 272 sqm, 2928 sqft







LEVEL 3



LEVEL 4 TYPE 4D.4







### 4-BEDROOM . TYPE **4C.4**

Unit 04-01 285 sqm, 3068 sqft







LEVEL 4







### 4-BEDROOM . TYPE **4A.4** Unit 04-02, 04-04, 04-06, 04-10 276 sqm, 2971 sqft



















Area includes AC ledge, balcony, pes, private roof terrace and void (where applicable). The above plans and illustrations are subject to changes as maybe required by the relevant authorities. Areas are estimates only and are subject to final survey. The balcony, pes, and private roof terrace shall not be enclosed unless with the approved screen. For an illustration of the approved balcony screen, please refer to the diagram annexed hereto as 'annexure 1'.

# 4-BEDROOM . TYPE **4B.4**

Unit 04-03, 04-