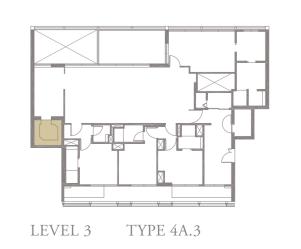

# 4-BEDROOM . TYPE **4A.3**

Unit 03-02, 03-04, 03-06, 03-10 269 sqm, 2896 sqft

Area includes AC ledge, balcony, pes, private roof terrace and void (where applicable). The above plans and illustrations are subject to changes as maybe required by the relevant authorities. Areas are estimates only and are subject to final survey. The balcony, pes, and private roof terrace shall not be enclosed unless with the approved screen. For an illustration of the approved balcony screen, please refer to the diagram annexed hereto as 'annexure 1'.