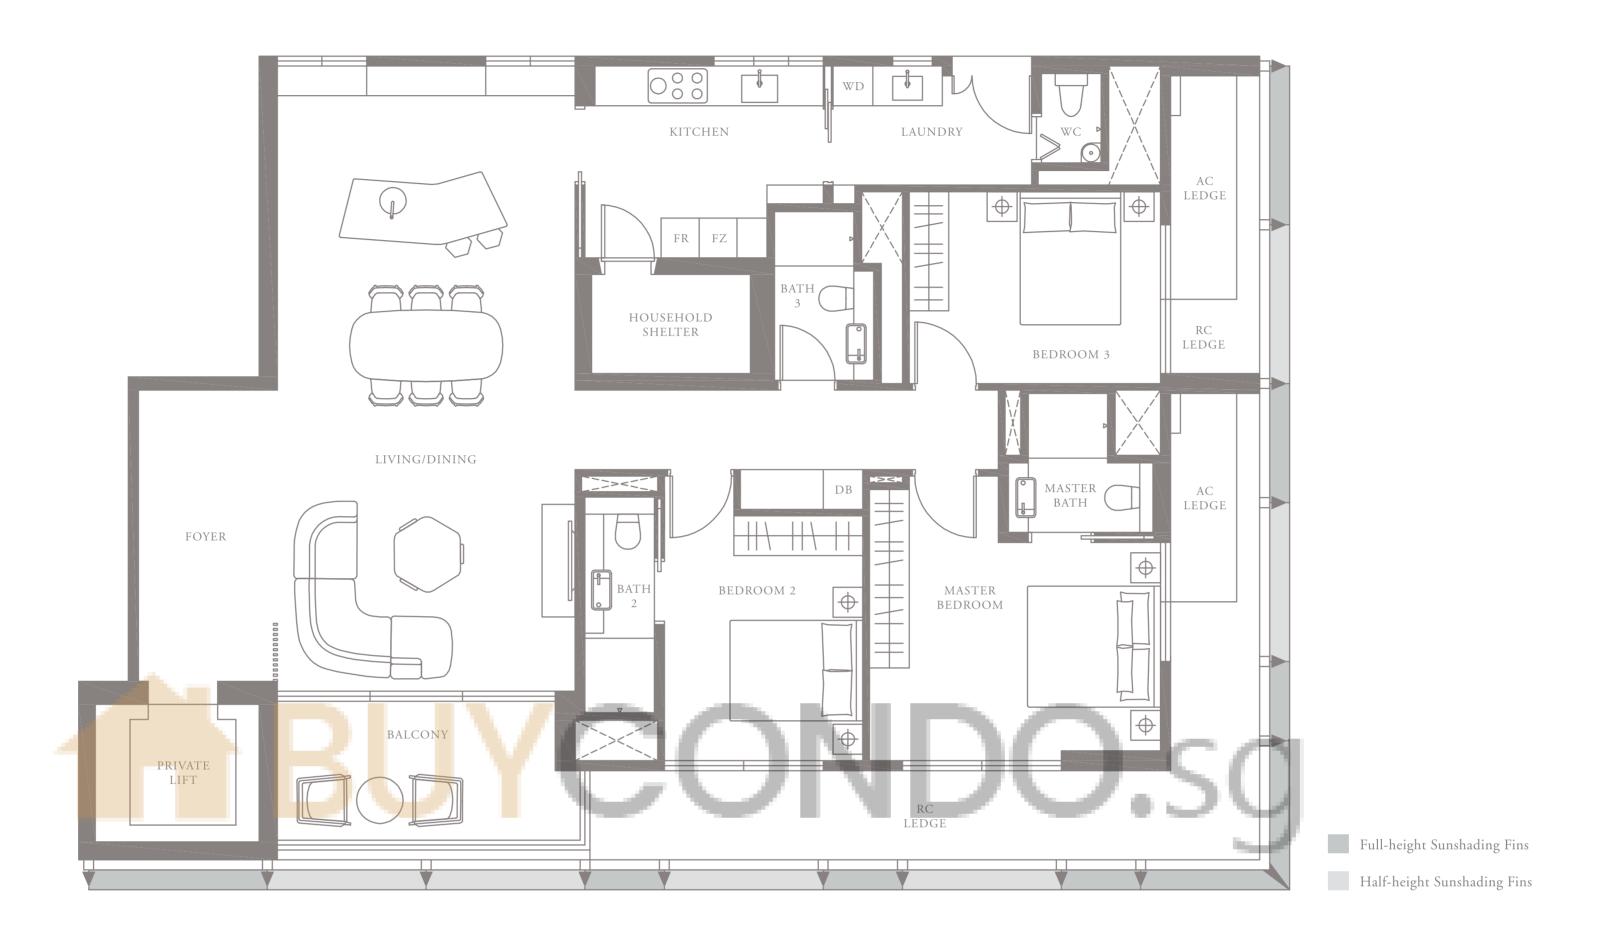

### 3-BEDROOM . TYPE 3B.5

Unit 05-08 186 sqm, 2002 sqft

4-BEDROOM . TYPE **4A.1**Unit 01-02, 01-04, 01-06, 01-10
301 sqm, 3240 sqft

LEVEL 3 TYPE 4A.3

LEVEL 4 TYPE 4A.4

LEVEL 5 TYPE 4A.5

LEVEL 2 TYPE 4A.2