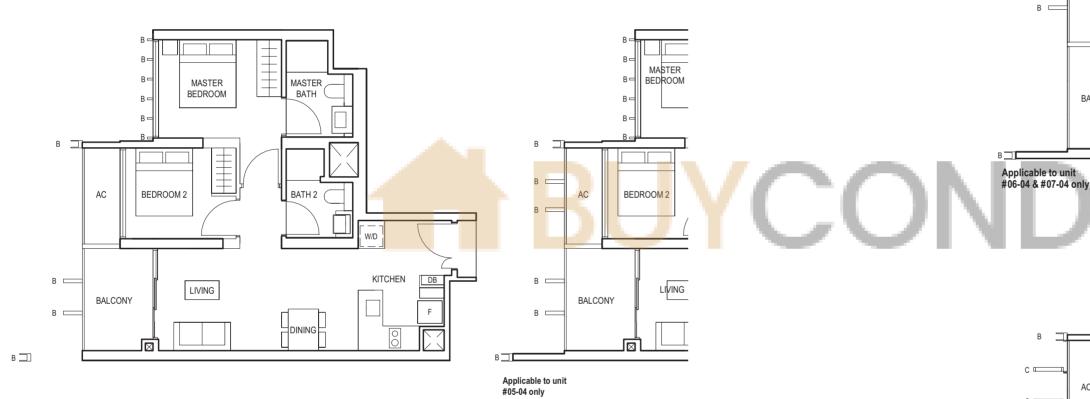

### TYPE (2P)a

#02-04 to #29-04 65 sq m

FULL HEIGHT VERTICAL VISUAL SCREENS: A - OPENABLE SCREEN B - FIXED FIN C - FIXED SCREEN

LEGEND:

F - FRIDGE DB - DISTRIBUTION BOARD WC - WATER CLOSET W/D - WASHER CUM DRYER W - WASHER D - DRYER AC - AIRCON LEDGE

\* VISUAL SCREENS ARE SUBJECT TO VISUAL CONTROL REQUIREMENT IMPOSED/APPROVED BY THE RELEVANT AUTHORITY.

AREA INCLUDES AIRCON (AC) LEDGE, BALCONY AND PRIVATE ENCLOSED SPACE (PES). THE BALCONY/PRIVATE ENCLOSED SPACE (PES) SHALL NOT BE ENCLOSED UNLESS WITH THE APPROVED BALCONY/PES SCREEN. FOR AN ILLUSTRATION OF THE APPROVED BALCONY/PES SCREEN, PLEASE REFER TO THE DIAGRAM ANNEXED HERETO AS "ANNEXURE 1".

#### TYPE (2P)a #02-04 to #29-04

65 sq m

В

Applicable to unit #13-04 to #19-04 only

С п\_\_\_\_\_

в

B 📖

/ A

Applicable to unit #20-04 & #21-04 only

Applicable to unit #12-04 only

Applicable to unit #22-04 & #29-04 only

F - FRIDGE DB - DISTRIBUTION BOARD WC - WATER CLOSET W/D - WASHER CUM DRYER W - WASHER D - DRYER AC - AIRCON LEDGE

\* VISUAL SCREENS ARE SUBJECT TO VISUAL CONTROL REQUIREMENT IMPOSED/APPROVED BY THE RELEVANT AUTHORITY.