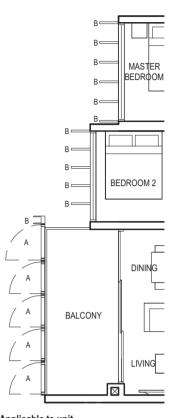

### TYPE (1)a #02-16 to #29-16 45 sq m

Applicable to unit #08-16 only

Applicable to unit #09-16 to #11-16 only

Applicable to unit #12-16 & #13-16 only

Applicable to unit #14-16, #15-16 & #21-16 to #29-16 only