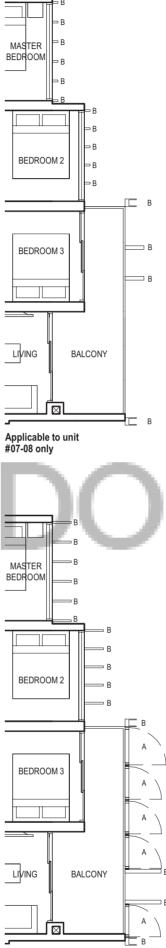

### TYPE (3)b

#03-08 to #29-08 84 sq m

Applicable to unit #12-08. #13-08 &

FULL HEIGHT VERTICAL VISUAL SCREENS: A - OPENABLE SCREEN B - FIXED FIN C - FIXED SCREEN

LEGEND:

- AREA INCLUDES AIRCON (AC) LEDGE, BALCONY AND PRIVATE ENCLOSED SPACE (PES).
  THE BALCONY/PRIVATE ENCLOSED SPACE (PES) SHALL NOT BE ENCLOSED UNLESS WITH THE APPROVED BALCONY/PES SCREEN. FOR AN ILLUSTRATION

Applicable to unit #05-08 only

0 1 2 3 4 5m 

FULL HEIGHT VERTICAL VISUAL SCREENS: A - OPENABLE SCREEN B - FIXED FIN C - FIXED SCREEN

LEGEND:

F - FRIDGE DB - DISTRIBUTION BOARD WC - WATER CLOSET W/D - WASHER CUM DRYER W - WASHER D - DRYER AC - AIRCON LEDGE

#### TYPE (3)b

#03-08 to #29-08 84 sq m

#21-08 to #24-08 only

BEDROOM 3

LIVING

Applicable to unit

#14-08 only

А

A \

Α

BALCONY

Applicable to unit #15-08 to #20-08 & #25-08 to #29-08 only

F - FRIDGE DB - DISTRIBUTION BOARD WC - WATER CLOSET W/D - WASHER CUM DRYER W - WASHER D - DRYER AC - AIRCON LEDGE

\* VISUAL SCREENS ARE SUBJECT TO VISUAL CONTROL REQUIREMENT IMPOSED/APPROVED BY THE RELEVANT AUTHORITY.