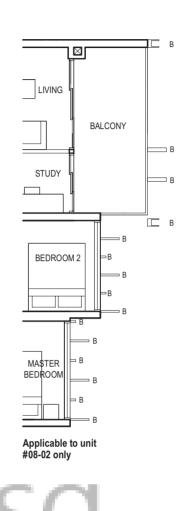

### **TYPE (2+1)**b

#03-02 to #29-02 72 sq m

STUDY

Applicable to unit #09-02 & #10-02 only

Applicable to unit #17-02 to #23-02 only

F - FRIDGE DB - DISTRIBUTION BOARD WC - WATER CLOSET W/D - WASHER CUM DRYER W - WASHER D - DRYER AC - AIRCON LEDGE