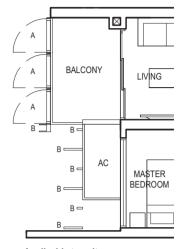

## TYPE (1)b1

#01-11 45 sq m

B 🗔

TYPE (1)b #02-11 to #29-11 45 sq m

С п\_\_\_\_\_

FULL HEIGHT VERTICAL VISUAL SCREENS: A - OPENABLE SCREEN B - FIXED FIN C - FIXED SCREEN LEGEND:

F - FRIDGE DB - DISTRIBUTION BOARD WC - WATER CLOSET W/D - WASHER CUM DRYER W - WASHER D - DRYER AC - AIRCON LEDGE

VISUAL SCREENS ARE SUBJECT TO VISUAL CONTROL REQUIREMENT IMPOSED/APPROVED BY THE RELEVANT AUTHORITY.

AREA INCLUDES AIRCON (AC) LEDGE, BALCONY AND PRIVATE ENCLOSED SPACE (PES). THE BALCONY/PRIVATE ENCLOSED SPACE (PES) SHALL NOT BE ENCLOSED UNLESS WITH THE APPROVED BALCONY/PES SCREEN. FOR AN ILLUSTRATION OF THE APPROVED BALCONY/PES SCREEN, PLEASE REFER TO THE DIAGRAM ANNEXED HERETO AS "ANNEXURE 1".

FULL HEIGHT VERTICAL VISUAL SCREENS: A - OPENABLE SCREEN B - FIXED FIN C - FIXED SCREEN LEGEND:

TYPE (1)b #02-11 to #29-11 45 sq m

Applicable to unit #08-11 to #11-11 only

BALCONY AC MASTER BEDROOM С Applicable to unit #14-11, #15-11 & #21-11 to #29-11 only

F - FRIDGE DB - DISTRIBUTION BOARD WC - WATER CLOSET W/D - WASHER CUM DRYER W - WASHER D - DRYER AC - AIRCON LEDGE

\* VISUAL SCREENS ARE SUBJECT TO VISUAL CONTROL REQUIREMENT IMPOSED/APPROVED BY THE RELEVANT AUTHORITY.

AREA INCLUDES AIRCON (AC) LEDGE, BALCONY AND PRIVATE ENCLOSED SPACE (PES).
 THE BALCONY/PRIVATE ENCLOSED SPACE (PES).
 THE BALCONY/PRIVATE ENCLOSED SPACE (PES) SHALL NOT BE ENCLOSED UNLESS WITH THE APPROVED BALCONY/PES SCREEN. FOR AN ILLUSTRATION