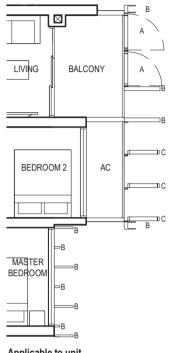

FULL HEIGHT VERTICAL VISUAL SCREENS: A - OPENABLE SCREEN B - FIXED FIN C - FIXED SCREEN LEGEND:

TYPE (1)b #02-11 to #29-11 45 sq m

Applicable to unit #08-11 to #11-11 only

BALCONY AC MASTER BEDROOM С Applicable to unit #14-11, #15-11 & #21-11 to #29-11 only