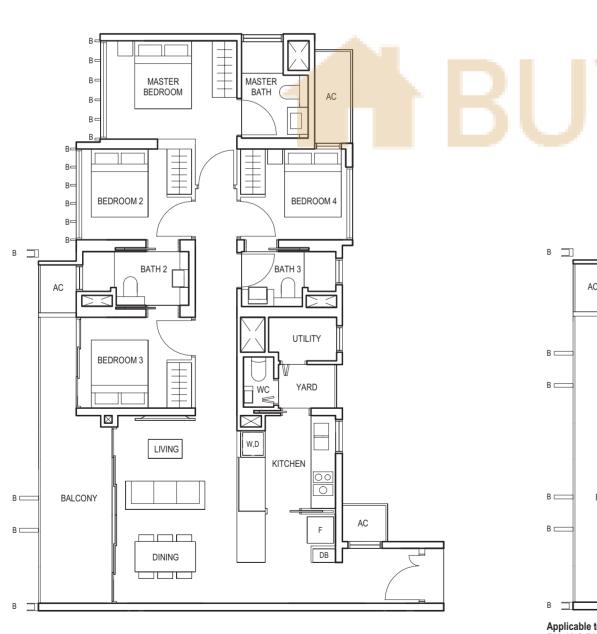

TYPE (4)a #02-17 to #29-17

116 sq m

Applicable to unit #15-17, #16-17 & #24-17 only

TYPE (4)b1 #01-12

117 sq m

TYPE (4)b #02-12 to #29-12 117 sq m

1 2 3 4 5m 0 

FULL HEIGHT VERTICAL VISUAL SCREENS: A - OPENABLE SCREEN B - FIXED FIN C - FIXED SCREEN

LEGEND:

- F FRIDGE DB DISTRIBUTION BOARD WC WATER CLOSET W/D WASHER CUM DRYER W WASHER D DRYER AC AIRCON LEDGE
- VISUAL SCREENS ARE SUBJECT TO VISUAL CONTROL REQUIREMENT IMPOSED/APPROVED BY THE RELEVANT AUTHORITY.
- AREA INCLUDES AIRCON (AC) LEDGE, BALCONY AND PRIVATE ENCLOSED SPACE (PES). THE BALCONY/PRIVATE ENCLOSED SPACE (PES) SHALL NOT BE ENCLOSED UNLESS WITH THE APPROVED BALCONY/PES SCREEN. FOR AN ILLUSTRATION
- OF THE APPROVED BALCONY/PES SCREEN, PLEASE REFER TO THE DIAGRAM ANNEXED HERETO AS "ANNEXURE 1".

FULL HEIGHT VERTICAL VISUAL SCREENS: A - OPENABLE SCREEN B - FIXED FIN C - FIXED SCREEN LEGEND:

- F FRIDGE DB DISTRIBUTION BOARD WC WATER CLOSET W/D WASHER CUM DRYER W WASHER D DRYER AC AIRCON LEDGE \* VISUAL SCREENS ARE SUBJECT TO VISUAL CONTROL REQUIREMENT IMPOSED/APPROVED BY THE RELEVANT AUTHORITY.

TYPE (4)b #02-12 to #29-12 117 sq m

#12-12, #13-12, #19-12, #20-12 & #29-12 only

 AREA INCLUDES AIRCON (AC) LEDGE, BALCONY AND PRIVATE ENCLOSED SPACE (PES).
 THE BALCONY/PRIVATE ENCLOSED SPACE (PES) SHALL NOT BE ENCLOSED UNLESS WITH THE APPROVED BALCONY/PES SCREEN. FOR AN ILLUSTRATION OF THE APPROVED BALCONY/PES SCREEN, PLEASE REFER TO THE DIAGRAM ANNEXED HERETO AS "ANNEXURE 1".

\_\_\_\_

L

Applicable to unit #15-12, #16-12 & #24-12 only