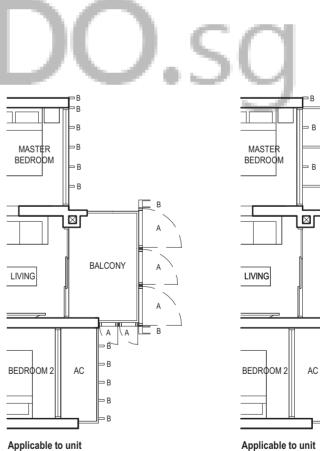

### TYPE (1)a #02-16 to #29-16 45 sq m

Applicable to unit #08-16 only

Applicable to unit #09-16 to #11-16 only

Applicable to unit #12-16 & #13-16 only

Applicable to unit #14-16, #15-16 & #21-16 to #29-16 only