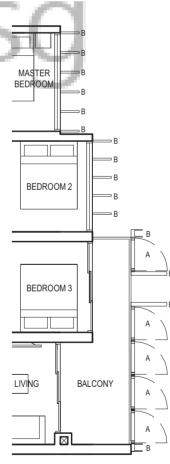

### TYPE (1)a #02-16 to #29-16 45 sq m

Applicable to unit #08-16 only

Applicable to unit #09-16 to #11-16 only

Applicable to unit #12-16 & #13-16 only

Applicable to unit #14-16, #15-16 & #21-16 to #29-16 only