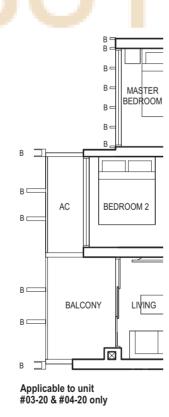

#### TYPE (2)a

#02-20 to #29-20 59 sq m

в 🗔

В

В

Applicable to unit #05-20 & #06-20 only

Applicable to unit #13-20 to #19-20 only

в