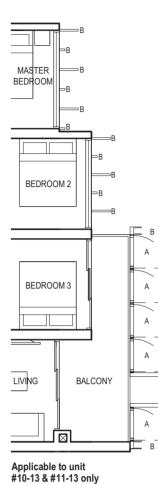

### TYPE (1)a #02-16 to #29-16 45 sq m

Applicable to unit #08-16 only

Applicable to unit #09-16 to #11-16 only

Applicable to unit #12-16 & #13-16 only

Applicable to unit #14-16, #15-16 & #21-16 to #29-16 only