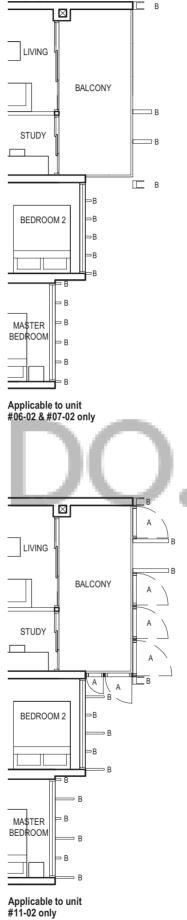

### **TYPE (2+1)**b

#03-02 to #29-02 72 sq m

STUDY

Applicable to unit #09-02 & #10-02 only

Applicable to unit #17-02 to #23-02 only

F - FRIDGE DB - DISTRIBUTION BOARD WC - WATER CLOSET W/D - WASHER CUM DRYER W - WASHER D - DRYER AC - AIRCON LEDGE