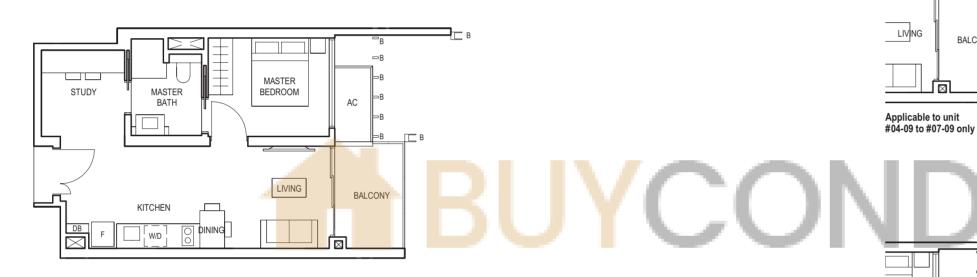

### TYPE (1)a #02-16 to #29-16 45 sq m

Applicable to unit #08-16 only

Applicable to unit #09-16 to #11-16 only

Applicable to unit #12-16 & #13-16 only

Applicable to unit #14-16, #15-16 & #21-16 to #29-16 only