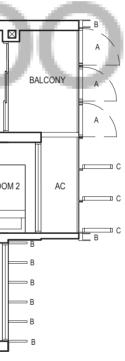

FULL HEIGHT VERTICAL VISUAL SCREENS: A - OPENABLE SCREEN B - FIXED FIN C - FIXED SCREEN LEGEND:

TYPE (1)b #02-11 to #29-11 45 sq m

Applicable to unit #08-11 to #11-11 only

BALCONY AC MASTER BEDROOM С Applicable to unit #14-11, #15-11 & #21-11 to #29-11 only