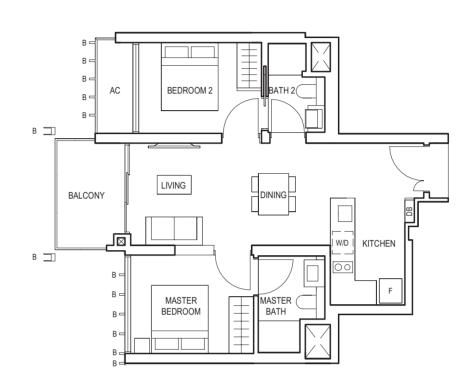

## **TYPE** (1)a1

#01-16 45 sq m

\_

TYPE (1)a #02-16 to #29-16 45 sq m

FULL HEIGHT VERTICAL VISUAL SCREENS: A - OPENABLE SCREEN B - FIXED FIN C - FIXED SCREEN LEGEND:

F - FRIDGE DB - DISTRIBUTION BOARD WC - WATER CLOSET W/D - WASHER CUM DRYER W - WASHER D - DRYER AC - AIRCON LEDGE

VISUAL SCREENS ARE SUBJECT TO VISUAL CONTROL REQUIREMENT IMPOSED/APPROVED BY THE RELEVANT AUTHORITY.

AREA INCLUDES AIRCON (AC) LEDGE, BALCONY AND PRIVATE ENCLOSED SPACE (PES). THE BALCONY/PRIVATE ENCLOSED SPACE (PES) SHALL NOT BE ENCLOSED UNLESS WITH THE APPROVED BALCONY/PES SCREEN. FOR AN ILLUSTRATION OF THE APPROVED BALCONY/PES SCREEN, PLEASE REFER TO THE DIAGRAM ANNEXED HERETO AS "ANNEXURE 1".