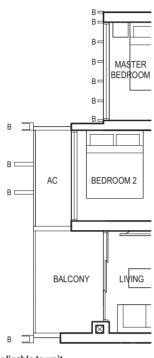

FULL HEIGHT VERTICAL VISUAL SCREENS: A - OPENABLE SCREEN B - FIXED FIN C - FIXED SCREEN LEGEND:

TYPE (1)b #02-11 to #29-11 45 sq m

Applicable to unit #08-11 to #11-11 only

BALCONY AC MASTER BEDROOM С Applicable to unit #14-11, #15-11 & #21-11 to #29-11 only