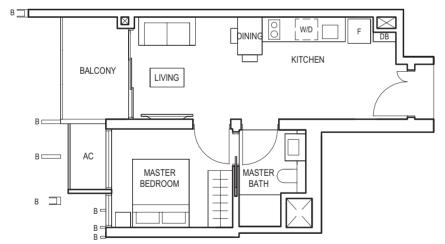

### TYPE (1)a #02-16 to #29-16 45 sq m

Applicable to unit #08-16 only

Applicable to unit #09-16 to #11-16 only

Applicable to unit #12-16 & #13-16 only

Applicable to unit #14-16, #15-16 & #21-16 to #29-16 only

Applicable to unit #16-16 to #20-16 only

F - FRIDGE DB - DISTRIBUTION BOARD WC - WATER CLOSET W/D - WASHER CUM DRYER W - WASHER D - DRYER AC - AIRCON LEDGE