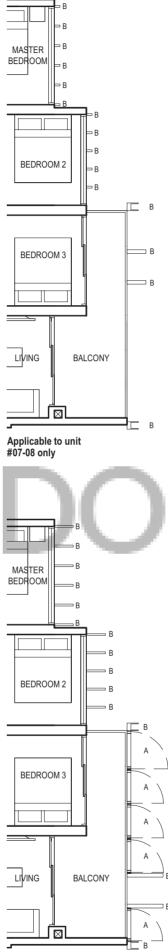

### TYPE (2P)b

#02-15 to #29-15 64 sq m

#07-15 only

\_\_\_\_

\_\_\_\_\_

#08-15 to #11-15 only

5m

F - FRIDGE DB - DISTRIBUTION BOARD WC - WATER CLOSET W/D - WASHER CUM DRYER W - WASHER D - DRYER AC - AIRCON LEDGE

\* VISUAL SCREENS ARE SUBJECT TO VISUAL CONTROL REQUIREMENT IMPOSED/APPROVED BY THE RELEVANT AUTHORITY.

TYPE (2P)b1 #01-05 64 sq m

> B⊏ B = BEDROOM 2 AC в 🔲 ΨĽ LIVING PES 80 YCO KITCHEN в 🔟 B В — MASTER ( BATH MASTER BEDROOM B 🗆

> > Applicable to unit #07-05 only

0 1 2 3 4 5m 

FULL HEIGHT VERTICAL VISUAL SCREENS: A - OPENABLE SCREEN B - FIXED FIN C - FIXED SCREEN LEGEND:

FULL HEIGHT VERTICAL VISUAL SCREENS: A - OPENABLE SCREEN B - FIXED FIN C - FIXED SCREEN LEGEND: