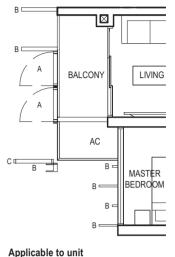

TYPE (4)a #02-17 to #29-17

116 sq m

Applicable to unit #15-17, #16-17 & #24-17 only

TYPE (4)b1 #01-12

117 sq m

TYPE (4)b #02-12 to #29-12 117 sq m

1 2 3 4 5m 0 

FULL HEIGHT VERTICAL VISUAL SCREENS: A - OPENABLE SCREEN B - FIXED FIN C - FIXED SCREEN

TYPE (4)b #02-12 to #29-12 117 sq m

#12-12, #13-12, #19-12, #20-12 & #29-12 only

 AREA INCLUDES AIRCON (AC) LEDGE, BALCONY AND PRIVATE ENCLOSED SPACE (PES).
 THE BALCONY/PRIVATE ENCLOSED SPACE (PES) SHALL NOT BE ENCLOSED UNLESS WITH THE APPROVED BALCONY/PES SCREEN. FOR AN ILLUSTRATION OF THE APPROVED BALCONY/PES SCREEN, PLEASE REFER TO THE DIAGRAM ANNEXED HERETO AS "ANNEXURE 1".

\_\_\_\_

L

Applicable to unit #15-12, #16-12 & #24-12 only