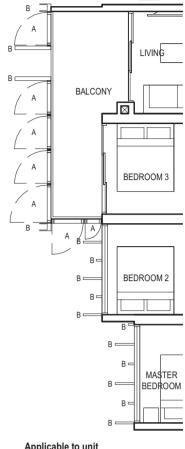

FULL HEIGHT VERTICAL VISUAL SCREENS: A - OPENABLE SCREEN B - FIXED FIN C - FIXED SCREEN LEGEND:

TYPE (1)b #02-11 to #29-11 45 sq m

Applicable to unit #08-11 to #11-11 only

BALCONY AC MASTER BEDROOM С Applicable to unit #14-11, #15-11 & #21-11 to #29-11 only