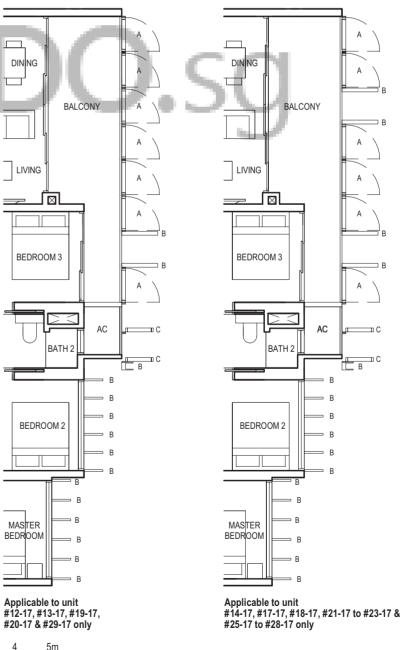

LEGEND:

\* VISUAL SCREENS ARE SUBJECT TO VISUAL CONTROL REQUIREMENT IMPOSED/APPROVED BY THE RELEVANT AUTHORITY.

FULL HEIGHT VERTICAL VISUAL SCREENS:

LIVING

MASTER

Applicable to unit #09-17 & #10-17 only

А

A

A

L C

AC

A - OPENABLE SCREEN B - FIXED FIN C - FIXED SCREEN

F - FRIDGE DB - DISTRIBUTION BOARD WC - WATER CLOSET W/D - WASHER CUM DRYER W - WASHER D - DRYER AC - AIRCON LEDGE

AREA INCLUDES AIRCON (AC) LEDGE, BALCONY AND PRIVATE ENCLOSED SPACE (PES).
 THE BALCONY/PRIVATE ENCLOSED SPACE (PES) SHALL NOT BE ENCLOSED UNLESS WITH THE APPROVED BALCONY/PES SCREEN. FOR AN ILLUSTRATION OF THE APPROVED BALCONY/PES SCREEN, PLEASE REFER TO THE DIAGRAM ANNEXED HERETO AS "ANNEXURE 1".

TYPE (4)a #02-17 to #29-17

116 sq m

Applicable to unit #15-17, #16-17 & #24-17 only

TYPE (4)b1 #01-12

117 sq m

TYPE (4)b #02-12 to #29-12 117 sq m

1 2 3 4 5m 0 

FULL HEIGHT VERTICAL VISUAL SCREENS: A - OPENABLE SCREEN B - FIXED FIN C - FIXED SCREEN