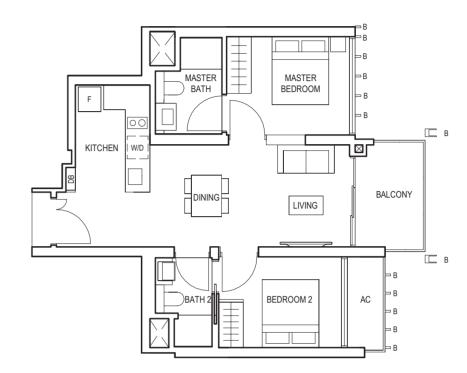

## **TYPE** (1)a1

#01-16 45 sq m

\_

TYPE (1)a #02-16 to #29-16 45 sq m

FULL HEIGHT VERTICAL VISUAL SCREENS: A - OPENABLE SCREEN B - FIXED FIN C - FIXED SCREEN LEGEND:

F - FRIDGE DB - DISTRIBUTION BOARD WC - WATER CLOSET W/D - WASHER CUM DRYER W - WASHER D - DRYER AC - AIRCON LEDGE

VISUAL SCREENS ARE SUBJECT TO VISUAL CONTROL REQUIREMENT IMPOSED/APPROVED BY THE RELEVANT AUTHORITY.

AREA INCLUDES AIRCON (AC) LEDGE, BALCONY AND PRIVATE ENCLOSED SPACE (PES). THE BALCONY/PRIVATE ENCLOSED SPACE (PES) SHALL NOT BE ENCLOSED UNLESS WITH THE APPROVED BALCONY/PES SCREEN. FOR AN ILLUSTRATION OF THE APPROVED BALCONY/PES SCREEN, PLEASE REFER TO THE DIAGRAM ANNEXED HERETO AS "ANNEXURE 1".