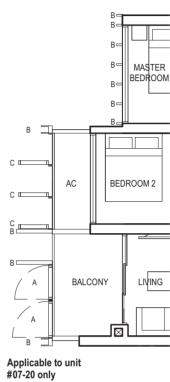

### **TYPE (2)**a1

#01-20 59 sq m

TYPE (2)a #02-20 to #29-20 59 sq m

С 💷

Сш

С п

/ A

/ A

FULL HEIGHT VERTICAL VISUAL SCREENS: A - OPENABLE SCREEN B - FIXED FIN C - FIXED SCREEN

LEGEND:

- F FRIDGE DB DISTRIBUTION BOARD WC WATER CLOSET W/D WASHER CUM DRYER W WASHER D DRYER AC AIRCON LEDGE
- \* VISUAL SCREENS ARE SUBJECT TO VISUAL CONTROL REQUIREMENT IMPOSED/APPROVED BY THE RELEVANT AUTHORITY.
- AREA INCLUDES AIRCON (AC) LEDGE, BALCONY AND PRIVATE ENCLOSED SPACE (PES). THE BALCONY/PRIVATE ENCLOSED SPACE (PES) SHALL NOT BE ENCLOSED UNLESS WITH THE APPROVED BALCONY/PES SCREEN. FOR AN ILLUSTRATION OF THE APPROVED BALCONY/PES SCREEN, PLEASE REFER TO THE DIAGRAM ANNEXED HERETO AS "ANNEXURE 1".

FULL HEIGHT VERTICAL VISUAL SCREENS: A - OPENABLE SCREEN B - FIXED FIN C - FIXED SCREEN LEGEND:

- \* VISUAL SCREENS ARE SUBJECT TO VISUAL CONTROL REQUIREMENT IMPOSED/APPROVED BY THE RELEVANT AUTHORITY. AREA INCLUDES AIRCON (AC) LEDGE, BALCONY AND PRIVATE ENCLOSED SPACE (PES).
   THE BALCONY/PRIVATE ENCLOSED SPACE (PES).
   THE BALCONY/PRIVATE ENCLOSED SPACE (PES) SHALL NOT BE ENCLOSED UNLESS WITH THE APPROVED BALCONY/PES SCREEN. FOR AN ILLUSTRATION

#### TYPE (2)a

#02-20 to #29-20 59 sq m

в 🗔

В

В

Applicable to unit #05-20 & #06-20 only

Applicable to unit #13-20 to #19-20 only

в

AC

BALCONY

Сп

Сп

A

в

MASTER

BEDROOM 2

LIVING

BEDROOM

Applicable to unit #22-20 to #29-20 only

F - FRIDGE DB - DISTRIBUTION BOARD WC - WATER CLOSET W/D - WASHER CUM DRYER W - WASHER D - DRYER AC - AIRCON LEDGE