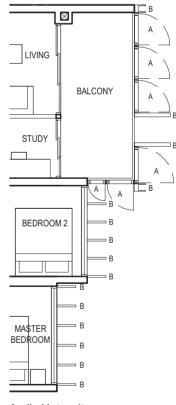

FULL HEIGHT VERTICAL VISUAL SCREENS: A - OPENABLE SCREEN B - FIXED FIN C - FIXED SCREEN LEGEND:

TYPE (1)b #02-11 to #29-11 45 sq m

Applicable to unit #08-11 to #11-11 only

BALCONY AC MASTER BEDROOM С Applicable to unit #14-11, #15-11 & #21-11 to #29-11 only

F - FRIDGE DB - DISTRIBUTION BOARD WC - WATER CLOSET W/D - WASHER CUM DRYER W - WASHER D - DRYER AC - AIRCON LEDGE

\* VISUAL SCREENS ARE SUBJECT TO VISUAL CONTROL REQUIREMENT IMPOSED/APPROVED BY THE RELEVANT AUTHORITY.

AREA INCLUDES AIRCON (AC) LEDGE, BALCONY AND PRIVATE ENCLOSED SPACE (PES).
 THE BALCONY/PRIVATE ENCLOSED SPACE (PES).
 THE BALCONY/PRIVATE ENCLOSED SPACE (PES) SHALL NOT BE ENCLOSED UNLESS WITH THE APPROVED BALCONY/PES SCREEN. FOR AN ILLUSTRATION