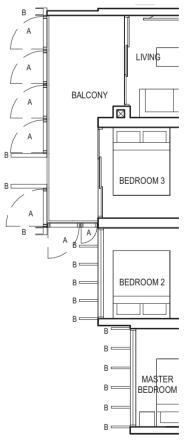

### TYPE (1)b

#03-01 to #29-01 45 sq m

Applicable to unit #05-01 to #07-01 only

Applicable to unit #08-01 to #11-01 only

Applicable to unit #13-01, #14-01 & #20-01 to #29-01 only

# 🖵 в MASTER BEDROOM Line C AC $\sim$ LIVING BALCONY

Applicable to unit #15-01 to #19-01 only

Applicable to unit #12-01 only

FULL HEIGHT VERTICAL VISUAL SCREENS: A - OPENABLE SCREEN B - FIXED FIN C - FIXED SCREEN LEGEND:

A - OPENABLE SCREEN B - FIXED FIN C - FIXED SCREEN

0 1 2 3 4 5m

- LEGEND: F - FRIDGE DB - DISTRIBUTION BOARD WC - WATER CLOSET W/D - WASHER CUM DRYER W - WASHER D - DRYER AC - AIRCON LEDGE
- \* VISUAL SCREENS ARE SUBJECT TO VISUAL CONTROL REQUIREMENT IMPOSED/APPROVED BY THE RELEVANT AUTHORITY.
- AREA INCLUDES AIRCON (AC) LEDGE, BALCONY AND PRIVATE ENCLOSED SPACE (PES). THE BALCONY/PRIVATE ENCLOSED SPACE (PES) SHALL NOT BE ENCLOSED UNLESS WITH THE APPROVED BALCONY/PES SCREEN. FOR AN ILLUSTRATION OF THE APPROVED BALCONY/PES SCREEN, PLEASE REFER TO THE DIAGRAM ANNEXED HERETO AS "ANNEXURE 1".