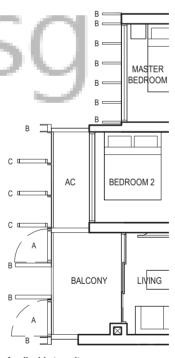

### **TYPE (2)**a1

#01-20 59 sq m

TYPE (2)a #02-20 to #29-20 59 sq m

С 💷

Сш

С п

/ A

/ A

FULL HEIGHT VERTICAL VISUAL SCREENS: A - OPENABLE SCREEN B - FIXED FIN C - FIXED SCREEN

LEGEND:

- F FRIDGE DB DISTRIBUTION BOARD WC WATER CLOSET W/D WASHER CUM DRYER W WASHER D DRYER AC AIRCON LEDGE
- \* VISUAL SCREENS ARE SUBJECT TO VISUAL CONTROL REQUIREMENT IMPOSED/APPROVED BY THE RELEVANT AUTHORITY.
- AREA INCLUDES AIRCON (AC) LEDGE, BALCONY AND PRIVATE ENCLOSED SPACE (PES). THE BALCONY/PRIVATE ENCLOSED SPACE (PES) SHALL NOT BE ENCLOSED UNLESS WITH THE APPROVED BALCONY/PES SCREEN. FOR AN ILLUSTRATION OF THE APPROVED BALCONY/PES SCREEN, PLEASE REFER TO THE DIAGRAM ANNEXED HERETO AS "ANNEXURE 1".

FULL HEIGHT VERTICAL VISUAL SCREENS: A - OPENABLE SCREEN B - FIXED FIN C - FIXED SCREEN LEGEND:

- \* VISUAL SCREENS ARE SUBJECT TO VISUAL CONTROL REQUIREMENT IMPOSED/APPROVED BY THE RELEVANT AUTHORITY. AREA INCLUDES AIRCON (AC) LEDGE, BALCONY AND PRIVATE ENCLOSED SPACE (PES).
   THE BALCONY/PRIVATE ENCLOSED SPACE (PES).
   THE BALCONY/PRIVATE ENCLOSED SPACE (PES) SHALL NOT BE ENCLOSED UNLESS WITH THE APPROVED BALCONY/PES SCREEN. FOR AN ILLUSTRATION

#### TYPE (2)a

#02-20 to #29-20 59 sq m

в 🗔

В

В

Applicable to unit #05-20 & #06-20 only

Applicable to unit #13-20 to #19-20 only

в

AC

BALCONY

Сп

Сп

A

в

MASTER

BEDROOM 2

LIVING

BEDROOM

Applicable to unit #22-20 to #29-20 only

F - FRIDGE DB - DISTRIBUTION BOARD WC - WATER CLOSET W/D - WASHER CUM DRYER W - WASHER D - DRYER AC - AIRCON LEDGE