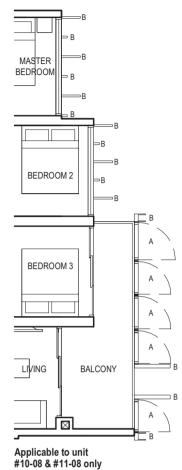

FULL HEIGHT VERTICAL VISUAL SCREENS: A - OPENABLE SCREEN B - FIXED FIN C - FIXED SCREEN LEGEND:

TYPE (1)b #02-11 to #29-11 45 sq m

Applicable to unit #08-11 to #11-11 only

BALCONY AC MASTER BEDROOM С Applicable to unit #14-11, #15-11 & #21-11 to #29-11 only