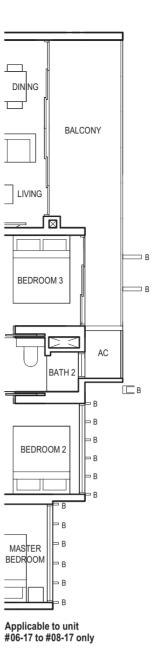

LEGEND:

\* VISUAL SCREENS ARE SUBJECT TO VISUAL CONTROL REQUIREMENT IMPOSED/APPROVED BY THE RELEVANT AUTHORITY.

FULL HEIGHT VERTICAL VISUAL SCREENS:

LIVING

MASTER

Applicable to unit #09-17 & #10-17 only

А

A

A

L C

AC

A - OPENABLE SCREEN B - FIXED FIN C - FIXED SCREEN

F - FRIDGE DB - DISTRIBUTION BOARD WC - WATER CLOSET W/D - WASHER CUM DRYER W - WASHER D - DRYER AC - AIRCON LEDGE

AREA INCLUDES AIRCON (AC) LEDGE, BALCONY AND PRIVATE ENCLOSED SPACE (PES).
 THE BALCONY/PRIVATE ENCLOSED SPACE (PES) SHALL NOT BE ENCLOSED UNLESS WITH THE APPROVED BALCONY/PES SCREEN. FOR AN ILLUSTRATION OF THE APPROVED BALCONY/PES SCREEN, PLEASE REFER TO THE DIAGRAM ANNEXED HERETO AS "ANNEXURE 1".

TYPE (4)a #02-17 to #29-17

116 sq m

Applicable to unit #15-17, #16-17 & #24-17 only

TYPE (4)b1 #01-12

117 sq m

TYPE (4)b #02-12 to #29-12 117 sq m

1 2 3 4 5m 0 

FULL HEIGHT VERTICAL VISUAL SCREENS: A - OPENABLE SCREEN B - FIXED FIN C - FIXED SCREEN