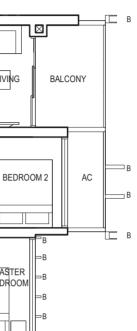

### TYPE (2)a

#03-10 to #29-10 59 sq m

FULL HEIGHT VERTICAL VISUAL SCREENS: A - OPENABLE SCREEN B - FIXED FIN C - FIXED SCREEN LEGEND:

F - FRIDGE DB - DISTRIBUTION BOARD WC - WATER CLOSET W/D - WASHER CUM DRYER W - WASHER D - DRYER AC - AIRCON LEDGE

#### TYPE (2)a

#03-10 to #29-10 59 sq m

LIVING

MASTER

BEDROOM

LIVING

\_\_\_\_

Applicable to unit #13-10 to #19-10 only

Applicable to unit #22-10 to #29-10 only

F - FRIDGE DB - DISTRIBUTION BOARD WC - WATER CLOSET W/D - WASHER CUM DRYER W - WASHER D - DRYER AC - AIRCON LEDGE

\* VISUAL SCREENS ARE SUBJECT TO VISUAL CONTROL REQUIREMENT IMPOSED/APPROVED BY THE RELEVANT AUTHORITY.