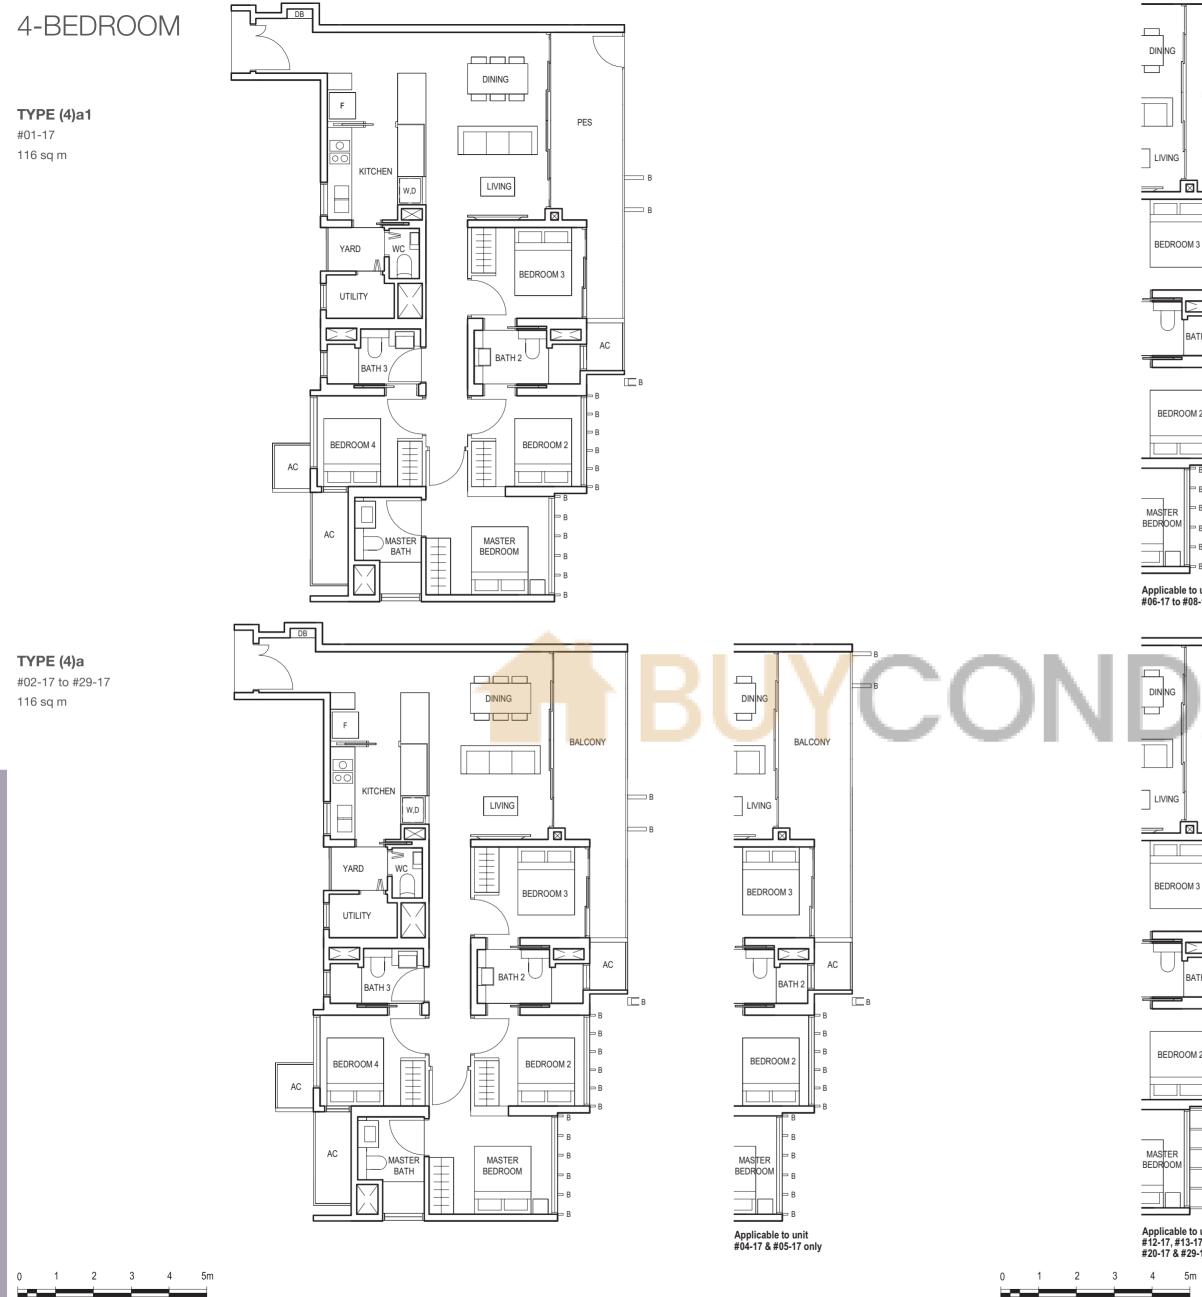

## **TYPE** (1)a1

#01-16 45 sq m

\_

TYPE (1)a #02-16 to #29-16 45 sq m

FULL HEIGHT VERTICAL VISUAL SCREENS: A - OPENABLE SCREEN B - FIXED FIN C - FIXED SCREEN LEGEND:

F - FRIDGE DB - DISTRIBUTION BOARD WC - WATER CLOSET W/D - WASHER CUM DRYER W - WASHER D - DRYER AC - AIRCON LEDGE

### TYPE (1)a #02-16 to #29-16 45 sq m

Applicable to unit #08-16 only

Applicable to unit #09-16 to #11-16 only

Applicable to unit #12-16 & #13-16 only

Applicable to unit #14-16, #15-16 & #21-16 to #29-16 only

Applicable to unit #16-16 to #20-16 only

F - FRIDGE DB - DISTRIBUTION BOARD WC - WATER CLOSET W/D - WASHER CUM DRYER W - WASHER D - DRYER AC - AIRCON LEDGE

TYPE (4)a #02-17 to #29-17

116 sq m

Applicable to unit #15-17, #16-17 & #24-17 only

TYPE (4)b1 #01-12

117 sq m

TYPE (4)b #02-12 to #29-12 117 sq m

1 2 3 4 5m 0 

FULL HEIGHT VERTICAL VISUAL SCREENS: A - OPENABLE SCREEN B - FIXED FIN C - FIXED SCREEN