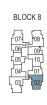

#### TYPE (3)a

#03-13 to #29-13 83 sq m

#### 0 1 2 3 4 5m

FULL HEIGHT VERTICAL VISUAL SCREENS: A - OPENABLE SCREEN B - FIXED FIN C - FIXED SCREEN

LEGEND:

- F FRIDGE DB DISTRIBUTION BOARD WC WATER CLOSET W/D WASHER CUM DRYER W WASHER D DRYER AC AIRCON LEDGE
- VISUAL SCREENS ARE SUBJECT TO VISUAL CONTROL REQUIREMENT IMPOSED/APPROVED BY THE RELEVANT AUTHORITY.

LIVING

AREA INCLUDES AIRCON (AC) LEDGE, BALCONY AND PRIVATE ENCLOSED SPACE (PES). THE BALCONY/PRIVATE ENCLOSED SPACE (PES) SHALL NOT BE ENCLOSED UNLESS WITH THE APPROVED BALCONY/PES SCREEN. FOR AN ILLUSTRATION OF THE APPROVED BALCONY/PES SCREEN, PLEASE REFER TO THE DIAGRAM ANNEXED HERETO AS "ANNEXURE 1".

FULL HEIGHT VERTICAL VISUAL SCREENS: A - OPENABLE SCREEN B - FIXED FIN C - FIXED SCREEN LEGEND:

#### TYPE (3)a

#03-13 to #29-13 83 sq m

Applicable to unit #15-13 to #18-13 & #28-13 only

Applicable to unit #12-13, #13-13 & #21-13 to #23-13 only

Applicable to unit #29-13 only

F - FRIDGE DB - DISTRIBUTION BOARD WC - WATER CLOSET W/D - WASHER CUM DRYER W - WASHER D - DRYER AC - AIRCON LEDGE

\* VISUAL SCREENS ARE SUBJECT TO VISUAL CONTROL REQUIREMENT IMPOSED/APPROVED BY THE RELEVANT AUTHORITY.