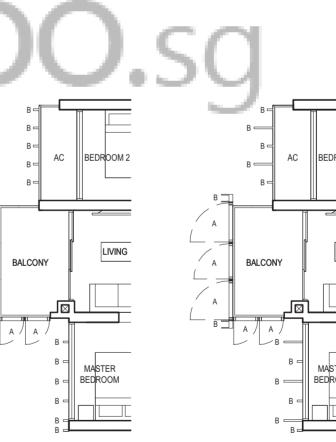

### TYPE (1)a #02-16 to #29-16 45 sq m

Applicable to unit #08-16 only

Applicable to unit #09-16 to #11-16 only

Applicable to unit #12-16 & #13-16 only

Applicable to unit #14-16, #15-16 & #21-16 to #29-16 only

Applicable to unit #16-16 to #20-16 only

F - FRIDGE DB - DISTRIBUTION BOARD WC - WATER CLOSET W/D - WASHER CUM DRYER W - WASHER D - DRYER AC - AIRCON LEDGE