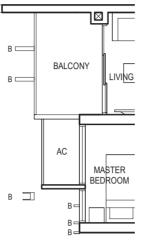

FULL HEIGHT VERTICAL VISUAL SCREENS: A - OPENABLE SCREEN B - FIXED FIN C - FIXED SCREEN LEGEND:

TYPE (1)b #02-11 to #29-11 45 sq m

Applicable to unit #08-11 to #11-11 only

BALCONY AC MASTER BEDROOM С Applicable to unit #14-11, #15-11 & #21-11 to #29-11 only