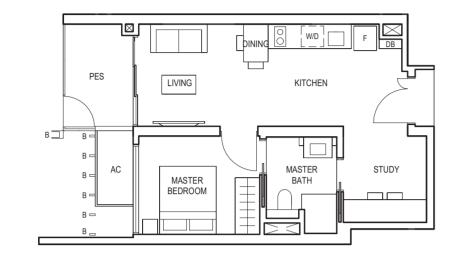

\* VISUAL SCREENS ARE SUBJECT TO VISUAL CONTROL REQUIREMENT IMPOSED/APPROVED BY THE RELEVANT AUTHORITY.

TYPE (2P)b1 #01-05 64 sq m

> B⊏ B = BEDROOM 2 AC в 🔲 ΨĽ LIVING PES 80 YCO KITCHEN в 🔟 B В — MASTER ( BATH MASTER BEDROOM B 🗆