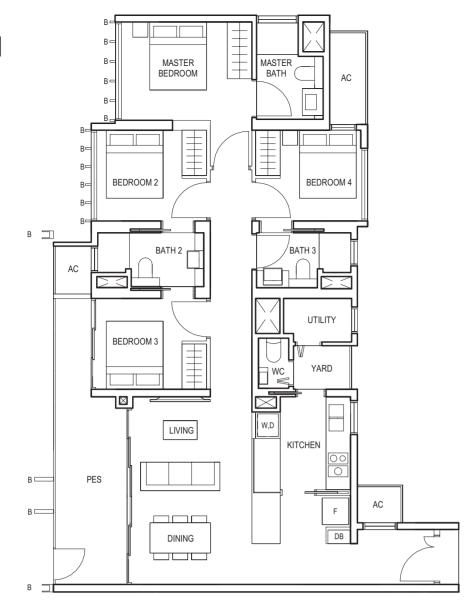

TYPE (4)a #02-17 to #29-17

116 sq m

Applicable to unit #15-17, #16-17 & #24-17 only

TYPE (4)b1 #01-12

117 sq m

TYPE (4)b #02-12 to #29-12 117 sq m

1 2 3 4 5m 0 

FULL HEIGHT VERTICAL VISUAL SCREENS: A - OPENABLE SCREEN B - FIXED FIN C - FIXED SCREEN

LEGEND:

- F FRIDGE DB DISTRIBUTION BOARD WC WATER CLOSET W/D WASHER CUM DRYER W WASHER D DRYER AC AIRCON LEDGE
- VISUAL SCREENS ARE SUBJECT TO VISUAL CONTROL REQUIREMENT IMPOSED/APPROVED BY THE RELEVANT AUTHORITY.
- AREA INCLUDES AIRCON (AC) LEDGE, BALCONY AND PRIVATE ENCLOSED SPACE (PES). THE BALCONY/PRIVATE ENCLOSED SPACE (PES) SHALL NOT BE ENCLOSED UNLESS WITH THE APPROVED BALCONY/PES SCREEN. FOR AN ILLUSTRATION
- OF THE APPROVED BALCONY/PES SCREEN, PLEASE REFER TO THE DIAGRAM ANNEXED HERETO AS "ANNEXURE 1".

FULL HEIGHT VERTICAL VISUAL SCREENS: A - OPENABLE SCREEN B - FIXED FIN C - FIXED SCREEN LEGEND:

- F FRIDGE DB DISTRIBUTION BOARD WC WATER CLOSET W/D WASHER CUM DRYER W WASHER D DRYER AC AIRCON LEDGE \* VISUAL SCREENS ARE SUBJECT TO VISUAL CONTROL REQUIREMENT IMPOSED/APPROVED BY THE RELEVANT AUTHORITY.

TYPE (4)b #02-12 to #29-12 117 sq m

#12-12, #13-12, #19-12, #20-12 & #29-12 only

 AREA INCLUDES AIRCON (AC) LEDGE, BALCONY AND PRIVATE ENCLOSED SPACE (PES).
 THE BALCONY/PRIVATE ENCLOSED SPACE (PES) SHALL NOT BE ENCLOSED UNLESS WITH THE APPROVED BALCONY/PES SCREEN. FOR AN ILLUSTRATION OF THE APPROVED BALCONY/PES SCREEN, PLEASE REFER TO THE DIAGRAM ANNEXED HERETO AS "ANNEXURE 1".

\_\_\_\_

L

Applicable to unit #15-12, #16-12 & #24-12 only