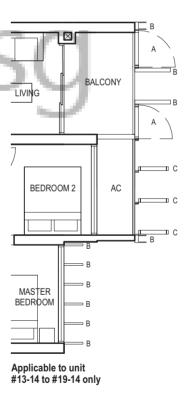

### **TYPE (2+1)**a

#03-07 to #29-07 73 sq m

Applicable to unit #12-07 to #15-07 only

Applicable to unit #21-07, #22-07 & #25-07 to #28-07 only

Applicable to unit #16-07 only

Applicable to unit #23-07 & #24-07 only