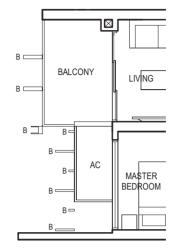

## TYPE (1)b1

#01-11 45 sq m

B 🗔

TYPE (1)b #02-11 to #29-11 45 sq m

С п\_\_\_\_\_

FULL HEIGHT VERTICAL VISUAL SCREENS: A - OPENABLE SCREEN B - FIXED FIN C - FIXED SCREEN LEGEND:

F - FRIDGE DB - DISTRIBUTION BOARD WC - WATER CLOSET W/D - WASHER CUM DRYER W - WASHER D - DRYER AC - AIRCON LEDGE

VISUAL SCREENS ARE SUBJECT TO VISUAL CONTROL REQUIREMENT IMPOSED/APPROVED BY THE RELEVANT AUTHORITY.

AREA INCLUDES AIRCON (AC) LEDGE, BALCONY AND PRIVATE ENCLOSED SPACE (PES). THE BALCONY/PRIVATE ENCLOSED SPACE (PES) SHALL NOT BE ENCLOSED UNLESS WITH THE APPROVED BALCONY/PES SCREEN. FOR AN ILLUSTRATION OF THE APPROVED BALCONY/PES SCREEN, PLEASE REFER TO THE DIAGRAM ANNEXED HERETO AS "ANNEXURE 1".

FULL HEIGHT VERTICAL VISUAL SCREENS: A - OPENABLE SCREEN B - FIXED FIN C - FIXED SCREEN LEGEND:

TYPE (1)b #02-11 to #29-11 45 sq m

Applicable to unit #08-11 to #11-11 only

BALCONY AC MASTER BEDROOM С Applicable to unit #14-11, #15-11 & #21-11 to #29-11 only

F - FRIDGE DB - DISTRIBUTION BOARD WC - WATER CLOSET W/D - WASHER CUM DRYER W - WASHER D - DRYER AC - AIRCON LEDGE

\* VISUAL SCREENS ARE SUBJECT TO VISUAL CONTROL REQUIREMENT IMPOSED/APPROVED BY THE RELEVANT AUTHORITY.

AREA INCLUDES AIRCON (AC) LEDGE, BALCONY AND PRIVATE ENCLOSED SPACE (PES).
 THE BALCONY/PRIVATE ENCLOSED SPACE (PES).
 THE BALCONY/PRIVATE ENCLOSED SPACE (PES) SHALL NOT BE ENCLOSED UNLESS WITH THE APPROVED BALCONY/PES SCREEN. FOR AN ILLUSTRATION