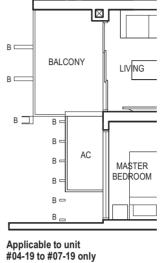

### TYPE (1)a #02-16 to #29-16 45 sq m

Applicable to unit #08-16 only

Applicable to unit #09-16 to #11-16 only

Applicable to unit #12-16 & #13-16 only

Applicable to unit #14-16, #15-16 & #21-16 to #29-16 only

Applicable to unit #16-16 to #20-16 only

F - FRIDGE DB - DISTRIBUTION BOARD WC - WATER CLOSET W/D - WASHER CUM DRYER W - WASHER D - DRYER AC - AIRCON LEDGE