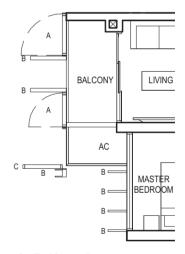

FULL HEIGHT VERTICAL VISUAL SCREENS: A - OPENABLE SCREEN B - FIXED FIN C - FIXED SCREEN LEGEND:

TYPE (1)b #02-11 to #29-11 45 sq m

Applicable to unit #08-11 to #11-11 only

BALCONY AC MASTER BEDROOM С Applicable to unit #14-11, #15-11 & #21-11 to #29-11 only

F - FRIDGE DB - DISTRIBUTION BOARD WC - WATER CLOSET W/D - WASHER CUM DRYER W - WASHER D - DRYER AC - AIRCON LEDGE

\* VISUAL SCREENS ARE SUBJECT TO VISUAL CONTROL REQUIREMENT IMPOSED/APPROVED BY THE RELEVANT AUTHORITY.

AREA INCLUDES AIRCON (AC) LEDGE, BALCONY AND PRIVATE ENCLOSED SPACE (PES).
 THE BALCONY/PRIVATE ENCLOSED SPACE (PES).
 THE BALCONY/PRIVATE ENCLOSED SPACE (PES) SHALL NOT BE ENCLOSED UNLESS WITH THE APPROVED BALCONY/PES SCREEN. FOR AN ILLUSTRATION