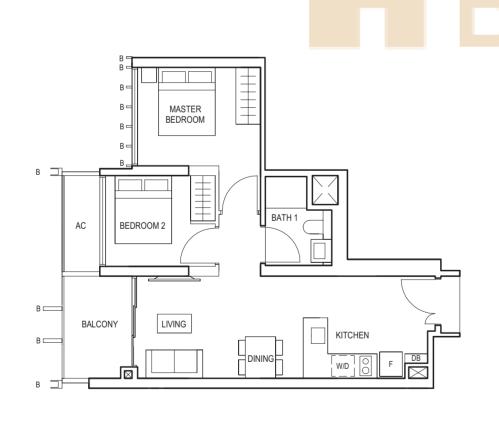

## TYPE (1)b1

#01-11 45 sq m

B 🗔

TYPE (1)b #02-11 to #29-11 45 sq m

С п\_\_\_\_\_

FULL HEIGHT VERTICAL VISUAL SCREENS: A - OPENABLE SCREEN B - FIXED FIN C - FIXED SCREEN LEGEND:

F - FRIDGE DB - DISTRIBUTION BOARD WC - WATER CLOSET W/D - WASHER CUM DRYER W - WASHER D - DRYER AC - AIRCON LEDGE

VISUAL SCREENS ARE SUBJECT TO VISUAL CONTROL REQUIREMENT IMPOSED/APPROVED BY THE RELEVANT AUTHORITY.

AREA INCLUDES AIRCON (AC) LEDGE, BALCONY AND PRIVATE ENCLOSED SPACE (PES). THE BALCONY/PRIVATE ENCLOSED SPACE (PES) SHALL NOT BE ENCLOSED UNLESS WITH THE APPROVED BALCONY/PES SCREEN. FOR AN ILLUSTRATION OF THE APPROVED BALCONY/PES SCREEN, PLEASE REFER TO THE DIAGRAM ANNEXED HERETO AS "ANNEXURE 1".