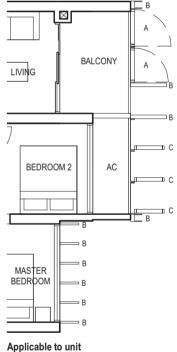

### TYPE (1)a #02-16 to #29-16 45 sq m

Applicable to unit #08-16 only

Applicable to unit #09-16 to #11-16 only

Applicable to unit #12-16 & #13-16 only

Applicable to unit #14-16, #15-16 & #21-16 to #29-16 only

Applicable to unit #16-16 to #20-16 only

F - FRIDGE DB - DISTRIBUTION BOARD WC - WATER CLOSET W/D - WASHER CUM DRYER W - WASHER D - DRYER AC - AIRCON LEDGE