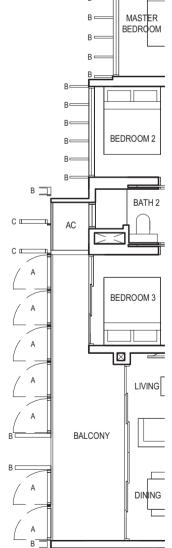

#### TYPE (3Y)a

#02-18 to #29-18 92 sq m

BEDROOM 3

BEDROOM 2

MASTER

**IBEDROOM** 

 $\square$ 

Applicable to unit #10-18 & #11-18 only

Applicable to unit #15-18 to #20-18 8 #25-18 to #29-18 only

B⊏

B⊏

B

B⊏

B⊏ B ==

B ==

F - FRIDGE DB - DISTRIBUTION BOARD WC - WATER CLOSET W/D - WASHER CUM DRYER W - WASHER D - DRYER AC - AIRCON LEDGE