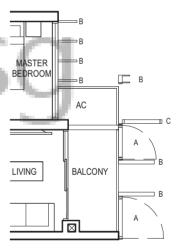

## TYPE (1)b1

#01-11 45 sq m

B 🗔

TYPE (1)b #02-11 to #29-11 45 sq m

С п\_\_\_\_\_

FULL HEIGHT VERTICAL VISUAL SCREENS: A - OPENABLE SCREEN B - FIXED FIN C - FIXED SCREEN LEGEND:

F - FRIDGE DB - DISTRIBUTION BOARD WC - WATER CLOSET W/D - WASHER CUM DRYER W - WASHER D - DRYER AC - AIRCON LEDGE

VISUAL SCREENS ARE SUBJECT TO VISUAL CONTROL REQUIREMENT IMPOSED/APPROVED BY THE RELEVANT AUTHORITY.

AREA INCLUDES AIRCON (AC) LEDGE, BALCONY AND PRIVATE ENCLOSED SPACE (PES). THE BALCONY/PRIVATE ENCLOSED SPACE (PES) SHALL NOT BE ENCLOSED UNLESS WITH THE APPROVED BALCONY/PES SCREEN. FOR AN ILLUSTRATION OF THE APPROVED BALCONY/PES SCREEN, PLEASE REFER TO THE DIAGRAM ANNEXED HERETO AS "ANNEXURE 1".

FULL HEIGHT VERTICAL VISUAL SCREENS: A - OPENABLE SCREEN B - FIXED FIN C - FIXED SCREEN LEGEND:

TYPE (1)b #02-11 to #29-11 45 sq m

Applicable to unit #08-11 to #11-11 only

BALCONY AC MASTER BEDROOM С Applicable to unit #14-11, #15-11 & #21-11 to #29-11 only

F - FRIDGE DB - DISTRIBUTION BOARD WC - WATER CLOSET W/D - WASHER CUM DRYER W - WASHER D - DRYER AC - AIRCON LEDGE

\* VISUAL SCREENS ARE SUBJECT TO VISUAL CONTROL REQUIREMENT IMPOSED/APPROVED BY THE RELEVANT AUTHORITY.

AREA INCLUDES AIRCON (AC) LEDGE, BALCONY AND PRIVATE ENCLOSED SPACE (PES).
 THE BALCONY/PRIVATE ENCLOSED SPACE (PES).
 THE BALCONY/PRIVATE ENCLOSED SPACE (PES) SHALL NOT BE ENCLOSED UNLESS WITH THE APPROVED BALCONY/PES SCREEN. FOR AN ILLUSTRATION