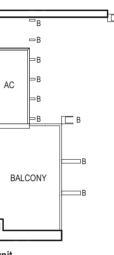

#### **TYPE (1+1)a1** #01-19

51 sq m

**TYPE (1+1)**a #02-19 to #29-19 51 sq m

BUYCC

FULL HEIGHT VERTICAL VISUAL SCREENS: A - OPENABLE SCREEN B - FIXED FIN C - FIXED SCREEN

- LEGEND:

- BLOCK 8

z

KEY PLAN

F - FRIDGE DB - DISTRIBUTION BOARD WC - WATER CLOSET W/D - WASHER CUM DRYER W - WASHER D - DRYER AC - AIRCON LEDGE VISUAL SCREENS ARE SUBJECT TO VISUAL CONTROL REQUIREMENT IMPOSED/APPROVED BY THE RELEVANT AUTHORITY.

AREA INCLUDES AIRCON (AC) LEDGE, BALCONY AND PRIVATE ENCLOSED SPACE (PES). THE BALCONY/PRIVATE ENCLOSED SPACE (PES) SHALL NOT BE ENCLOSED UNLESS WITH THE APPROVED BALCONY/PES SCREEN. FOR AN ILLUSTRATION

0 1 2 3 4 5m

A - OPENABLE SCREEN B - FIXED FIN C - FIXED SCREEN

LEGEND:

FULL HEIGHT VERTICAL VISUAL SCREENS:

OF THE APPROVED BALCONY/PES SCREEN, PLEASE REFER TO THE DIAGRAM ANNEXED HERETO AS "ANNEXURE 1".