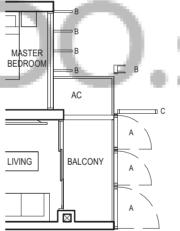

## TYPE (1)b1

#01-11 45 sq m

B 🗔

TYPE (1)b #02-11 to #29-11 45 sq m

С п\_\_\_\_\_

FULL HEIGHT VERTICAL VISUAL SCREENS: A - OPENABLE SCREEN B - FIXED FIN C - FIXED SCREEN LEGEND:

F - FRIDGE DB - DISTRIBUTION BOARD WC - WATER CLOSET W/D - WASHER CUM DRYER W - WASHER D - DRYER AC - AIRCON LEDGE

VISUAL SCREENS ARE SUBJECT TO VISUAL CONTROL REQUIREMENT IMPOSED/APPROVED BY THE RELEVANT AUTHORITY.

AREA INCLUDES AIRCON (AC) LEDGE, BALCONY AND PRIVATE ENCLOSED SPACE (PES). THE BALCONY/PRIVATE ENCLOSED SPACE (PES) SHALL NOT BE ENCLOSED UNLESS WITH THE APPROVED BALCONY/PES SCREEN. FOR AN ILLUSTRATION OF THE APPROVED BALCONY/PES SCREEN, PLEASE REFER TO THE DIAGRAM ANNEXED HERETO AS "ANNEXURE 1".

FULL HEIGHT VERTICAL VISUAL SCREENS: A - OPENABLE SCREEN B - FIXED FIN C - FIXED SCREEN LEGEND:

TYPE (1)b #02-11 to #29-11 45 sq m

Applicable to unit #08-11 to #11-11 only

BALCONY AC MASTER BEDROOM С Applicable to unit #14-11, #15-11 & #21-11 to #29-11 only

F - FRIDGE DB - DISTRIBUTION BOARD WC - WATER CLOSET W/D - WASHER CUM DRYER W - WASHER D - DRYER AC - AIRCON LEDGE

\* VISUAL SCREENS ARE SUBJECT TO VISUAL CONTROL REQUIREMENT IMPOSED/APPROVED BY THE RELEVANT AUTHORITY.

AREA INCLUDES AIRCON (AC) LEDGE, BALCONY AND PRIVATE ENCLOSED SPACE (PES).
 THE BALCONY/PRIVATE ENCLOSED SPACE (PES).
 THE BALCONY/PRIVATE ENCLOSED SPACE (PES) SHALL NOT BE ENCLOSED UNLESS WITH THE APPROVED BALCONY/PES SCREEN. FOR AN ILLUSTRATION