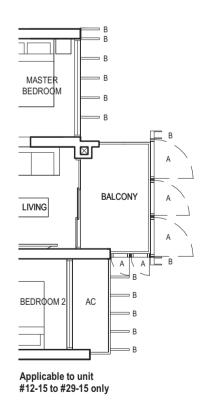

FULL HEIGHT VERTICAL VISUAL SCREENS: A - OPENABLE SCREEN B - FIXED FIN C - FIXED SCREEN LEGEND:

TYPE (1)b #02-11 to #29-11 45 sq m

Applicable to unit #08-11 to #11-11 only

BALCONY AC MASTER BEDROOM С Applicable to unit #14-11, #15-11 & #21-11 to #29-11 only