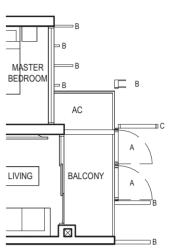

#### TYPE (2)a

#02-20 to #29-20 59 sq m

в 🗔

В

В

Applicable to unit #05-20 & #06-20 only

Applicable to unit #13-20 to #19-20 only

в

AC

BALCONY

Сп

Сп

A

в

MASTER

BEDROOM 2

LIVING

BEDROOM

Applicable to unit #22-20 to #29-20 only

F - FRIDGE DB - DISTRIBUTION BOARD WC - WATER CLOSET W/D - WASHER CUM DRYER W - WASHER D - DRYER AC - AIRCON LEDGE