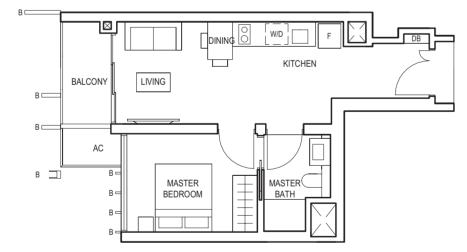

## TYPE (1)b1

#01-11 45 sq m

B 🗔

TYPE (1)b #02-11 to #29-11 45 sq m

С п\_\_\_\_\_

FULL HEIGHT VERTICAL VISUAL SCREENS: A - OPENABLE SCREEN B - FIXED FIN C - FIXED SCREEN LEGEND:

F - FRIDGE DB - DISTRIBUTION BOARD WC - WATER CLOSET W/D - WASHER CUM DRYER W - WASHER D - DRYER AC - AIRCON LEDGE

VISUAL SCREENS ARE SUBJECT TO VISUAL CONTROL REQUIREMENT IMPOSED/APPROVED BY THE RELEVANT AUTHORITY.

AREA INCLUDES AIRCON (AC) LEDGE, BALCONY AND PRIVATE ENCLOSED SPACE (PES). THE BALCONY/PRIVATE ENCLOSED SPACE (PES) SHALL NOT BE ENCLOSED UNLESS WITH THE APPROVED BALCONY/PES SCREEN. FOR AN ILLUSTRATION OF THE APPROVED BALCONY/PES SCREEN, PLEASE REFER TO THE DIAGRAM ANNEXED HERETO AS "ANNEXURE 1".

FULL HEIGHT VERTICAL VISUAL SCREENS: A - OPENABLE SCREEN B - FIXED FIN C - FIXED SCREEN LEGEND:

TYPE (1)b #02-11 to #29-11 45 sq m

Applicable to unit #08-11 to #11-11 only

BALCONY AC MASTER BEDROOM С Applicable to unit #14-11, #15-11 & #21-11 to #29-11 only

F - FRIDGE DB - DISTRIBUTION BOARD WC - WATER CLOSET W/D - WASHER CUM DRYER W - WASHER D - DRYER AC - AIRCON LEDGE

\* VISUAL SCREENS ARE SUBJECT TO VISUAL CONTROL REQUIREMENT IMPOSED/APPROVED BY THE RELEVANT AUTHORITY.

AREA INCLUDES AIRCON (AC) LEDGE, BALCONY AND PRIVATE ENCLOSED SPACE (PES).
 THE BALCONY/PRIVATE ENCLOSED SPACE (PES).
 THE BALCONY/PRIVATE ENCLOSED SPACE (PES) SHALL NOT BE ENCLOSED UNLESS WITH THE APPROVED BALCONY/PES SCREEN. FOR AN ILLUSTRATION