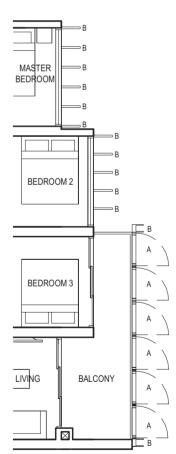

### TYPE (3Y)b

#03-03 to #29-03 92 sq m

в 🗆 LIVING BALCONY DINING 8 YARD в 💳 KITCHEN W/D BEDROOM 3 в UTILITY в 🗍 BEDROOM 2 BATH 2 B⊏ B⊂ MASTER MASTER BEDROOM B  $\backslash$ 

в 🎞 B \_\_\_\_\_ B \_\_\_\_\_ в 🔲

Applicable to unit #09-03 only

в⊏

B Α

/ A

в

B \_\_\_\_\_

/ <sub>A</sub>

в

B=

B⊏

B⊂

B

B⊏

В BALCONY LIVING в \_\_\_\_\_ BEDROOM 3 в 🔟 BEDROOM 2 MASTER BEDROOM Applicable to unit #06-03 only

в 🗆

Applicable to unit #14-03, #19-03, #20-03 & #24-03 to #27-03 only

FULL HEIGHT VERTICAL VISUAL SCREENS: A - OPENABLE SCREEN B - FIXED FIN C - FIXED SCREEN

LEGEND:

FULL HEIGHT VERTICAL VISUAL SCREENS: A - OPENABLE SCREEN B - FIXED FIN C - FIXED SCREEN

LEGEND:

F - FRIDGE DB - DISTRIBUTION BOARD WC - WATER CLOSET W/D - WASHER CUM DRYER W - WASHER D - DRYER AC - AIRCON LEDGE

#05-03 & #07-03 only

VISUAL SCREENS ARE SUBJECT TO VISUAL CONTROL REQUIREMENT IMPOSED/APPROVED BY THE RELEVANT AUTHORITY.

AREA INCLUDES AIRCON (AC) LEDGE, BALCONY AND PRIVATE ENCLOSED SPACE (PES). THE BALCONY/PRIVATE ENCLOSED SPACE (PES) SHALL NOT BE ENCLOSED UNLESS WITH THE APPROVED BALCONY/PES SCREEN. FOR AN ILLUSTRATION OF THE APPROVED BALCONY/PES SCREEN, PLEASE REFER TO THE DIAGRAM ANNEXED HERETO AS "ANNEXURE 1".