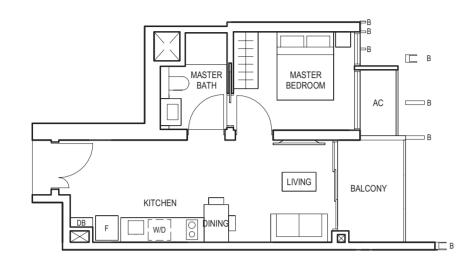

## **TYPE** (1)a1

#01-16 45 sq m

\_

TYPE (1)a #02-16 to #29-16 45 sq m

FULL HEIGHT VERTICAL VISUAL SCREENS: A - OPENABLE SCREEN B - FIXED FIN C - FIXED SCREEN LEGEND:

F - FRIDGE DB - DISTRIBUTION BOARD WC - WATER CLOSET W/D - WASHER CUM DRYER W - WASHER D - DRYER AC - AIRCON LEDGE

VISUAL SCREENS ARE SUBJECT TO VISUAL CONTROL REQUIREMENT IMPOSED/APPROVED BY THE RELEVANT AUTHORITY.

AREA INCLUDES AIRCON (AC) LEDGE, BALCONY AND PRIVATE ENCLOSED SPACE (PES). THE BALCONY/PRIVATE ENCLOSED SPACE (PES) SHALL NOT BE ENCLOSED UNLESS WITH THE APPROVED BALCONY/PES SCREEN. FOR AN ILLUSTRATION OF THE APPROVED BALCONY/PES SCREEN, PLEASE REFER TO THE DIAGRAM ANNEXED HERETO AS "ANNEXURE 1".