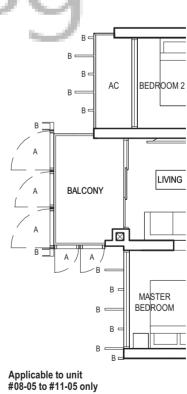

FULL HEIGHT VERTICAL VISUAL SCREENS: A - OPENABLE SCREEN B - FIXED FIN C - FIXED SCREEN LEGEND:

TYPE (1)b #02-11 to #29-11 45 sq m

Applicable to unit #08-11 to #11-11 only

BALCONY AC MASTER BEDROOM С Applicable to unit #14-11, #15-11 & #21-11 to #29-11 only