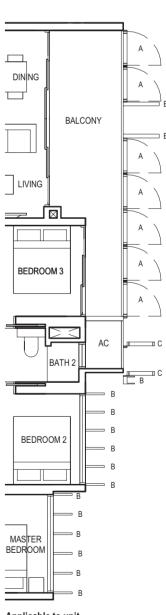

LEGEND:

\* VISUAL SCREENS ARE SUBJECT TO VISUAL CONTROL REQUIREMENT IMPOSED/APPROVED BY THE RELEVANT AUTHORITY.

FULL HEIGHT VERTICAL VISUAL SCREENS:

LIVING

MASTER

Applicable to unit #09-17 & #10-17 only

А

A

A

L C

AC

A - OPENABLE SCREEN B - FIXED FIN C - FIXED SCREEN

F - FRIDGE DB - DISTRIBUTION BOARD WC - WATER CLOSET W/D - WASHER CUM DRYER W - WASHER D - DRYER AC - AIRCON LEDGE

AREA INCLUDES AIRCON (AC) LEDGE, BALCONY AND PRIVATE ENCLOSED SPACE (PES).
 THE BALCONY/PRIVATE ENCLOSED SPACE (PES) SHALL NOT BE ENCLOSED UNLESS WITH THE APPROVED BALCONY/PES SCREEN. FOR AN ILLUSTRATION OF THE APPROVED BALCONY/PES SCREEN, PLEASE REFER TO THE DIAGRAM ANNEXED HERETO AS "ANNEXURE 1".

TYPE (4)a #02-17 to #29-17

116 sq m

Applicable to unit #15-17, #16-17 & #24-17 only

TYPE (4)b1 #01-12

117 sq m

TYPE (4)b #02-12 to #29-12 117 sq m

1 2 3 4 5m 0 

FULL HEIGHT VERTICAL VISUAL SCREENS: A - OPENABLE SCREEN B - FIXED FIN C - FIXED SCREEN