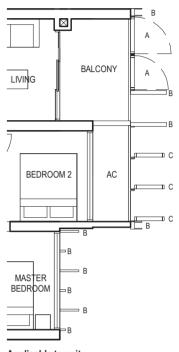

### TYPE (1)a #02-16 to #29-16 45 sq m

Applicable to unit #08-16 only

Applicable to unit #09-16 to #11-16 only

Applicable to unit #12-16 & #13-16 only

Applicable to unit #14-16, #15-16 & #21-16 to #29-16 only

Applicable to unit #16-16 to #20-16 only

F - FRIDGE DB - DISTRIBUTION BOARD WC - WATER CLOSET W/D - WASHER CUM DRYER W - WASHER D - DRYER AC - AIRCON LEDGE