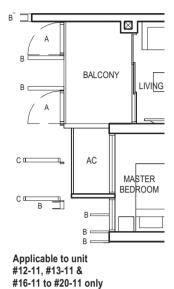

FULL HEIGHT VERTICAL VISUAL SCREENS: A - OPENABLE SCREEN B - FIXED FIN C - FIXED SCREEN LEGEND:

TYPE (1)b #02-11 to #29-11 45 sq m

Applicable to unit #08-11 to #11-11 only

BALCONY AC MASTER BEDROOM С Applicable to unit #14-11, #15-11 & #21-11 to #29-11 only