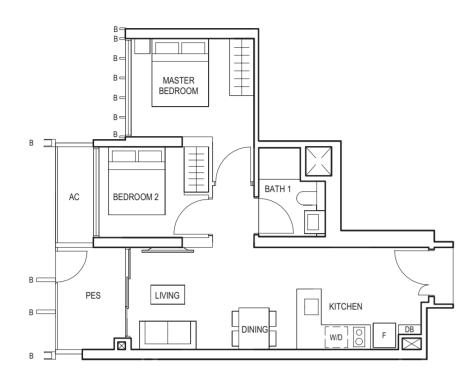

FULL HEIGHT VERTICAL VISUAL SCREENS: A - OPENABLE SCREEN B - FIXED FIN C - FIXED SCREEN LEGEND:

TYPE (1)b #02-11 to #29-11 45 sq m

Applicable to unit #08-11 to #11-11 only

BALCONY AC MASTER BEDROOM С Applicable to unit #14-11, #15-11 & #21-11 to #29-11 only