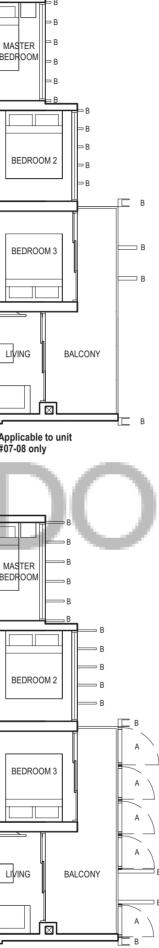

### TYPE (3)b

#03-08 to #29-08 84 sq m

Applicable to unit #12-08. #13-08 &

FULL HEIGHT VERTICAL VISUAL SCREENS: A - OPENABLE SCREEN B - FIXED FIN C - FIXED SCREEN

LEGEND:

- AREA INCLUDES AIRCON (AC) LEDGE, BALCONY AND PRIVATE ENCLOSED SPACE (PES).
  THE BALCONY/PRIVATE ENCLOSED SPACE (PES) SHALL NOT BE ENCLOSED UNLESS WITH THE APPROVED BALCONY/PES SCREEN. FOR AN ILLUSTRATION

Applicable to unit #05-08 only

0 1 2 3 4 5m 

FULL HEIGHT VERTICAL VISUAL SCREENS: A - OPENABLE SCREEN B - FIXED FIN C - FIXED SCREEN

LEGEND:

F - FRIDGE DB - DISTRIBUTION BOARD WC - WATER CLOSET W/D - WASHER CUM DRYER W - WASHER D - DRYER AC - AIRCON LEDGE

#### TYPE (3)b

#03-08 to #29-08 84 sq m

#21-08 to #24-08 only

BEDROOM 3

LIVING

Applicable to unit

#14-08 only

А

A \

Α

BALCONY

Applicable to unit #15-08 to #20-08 & #25-08 to #29-08 only

F - FRIDGE DB - DISTRIBUTION BOARD WC - WATER CLOSET W/D - WASHER CUM DRYER W - WASHER D - DRYER AC - AIRCON LEDGE

\* VISUAL SCREENS ARE SUBJECT TO VISUAL CONTROL REQUIREMENT IMPOSED/APPROVED BY THE RELEVANT AUTHORITY.