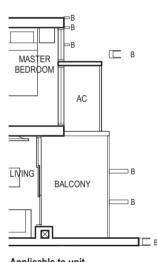

### TYPE (1)a #02-16 to #29-16 45 sq m

Applicable to unit #08-16 only

Applicable to unit #09-16 to #11-16 only

Applicable to unit #12-16 & #13-16 only

Applicable to unit #14-16, #15-16 & #21-16 to #29-16 only