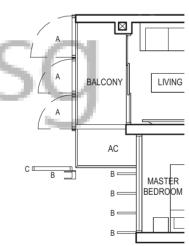

## TYPE (1)b1

#01-11 45 sq m

B 🗔

TYPE (1)b #02-11 to #29-11 45 sq m

С п\_\_\_\_\_

FULL HEIGHT VERTICAL VISUAL SCREENS: A - OPENABLE SCREEN B - FIXED FIN C - FIXED SCREEN LEGEND:

F - FRIDGE DB - DISTRIBUTION BOARD WC - WATER CLOSET W/D - WASHER CUM DRYER W - WASHER D - DRYER AC - AIRCON LEDGE

VISUAL SCREENS ARE SUBJECT TO VISUAL CONTROL REQUIREMENT IMPOSED/APPROVED BY THE RELEVANT AUTHORITY.

AREA INCLUDES AIRCON (AC) LEDGE, BALCONY AND PRIVATE ENCLOSED SPACE (PES). THE BALCONY/PRIVATE ENCLOSED SPACE (PES) SHALL NOT BE ENCLOSED UNLESS WITH THE APPROVED BALCONY/PES SCREEN. FOR AN ILLUSTRATION OF THE APPROVED BALCONY/PES SCREEN, PLEASE REFER TO THE DIAGRAM ANNEXED HERETO AS "ANNEXURE 1".

FULL HEIGHT VERTICAL VISUAL SCREENS: A - OPENABLE SCREEN B - FIXED FIN C - FIXED SCREEN LEGEND:

TYPE (1)b #02-11 to #29-11 45 sq m

Applicable to unit #08-11 to #11-11 only

BALCONY AC MASTER BEDROOM С Applicable to unit #14-11, #15-11 & #21-11 to #29-11 only

F - FRIDGE DB - DISTRIBUTION BOARD WC - WATER CLOSET W/D - WASHER CUM DRYER W - WASHER D - DRYER AC - AIRCON LEDGE

\* VISUAL SCREENS ARE SUBJECT TO VISUAL CONTROL REQUIREMENT IMPOSED/APPROVED BY THE RELEVANT AUTHORITY.

AREA INCLUDES AIRCON (AC) LEDGE, BALCONY AND PRIVATE ENCLOSED SPACE (PES).
 THE BALCONY/PRIVATE ENCLOSED SPACE (PES).
 THE BALCONY/PRIVATE ENCLOSED SPACE (PES) SHALL NOT BE ENCLOSED UNLESS WITH THE APPROVED BALCONY/PES SCREEN. FOR AN ILLUSTRATION