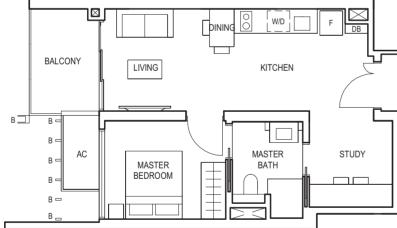

### **TYPE (2+1)**b

#03-02 to #29-02 72 sq m

STUDY

Applicable to unit #09-02 & #10-02 only

Applicable to unit #17-02 to #23-02 only

F - FRIDGE DB - DISTRIBUTION BOARD WC - WATER CLOSET W/D - WASHER CUM DRYER W - WASHER D - DRYER AC - AIRCON LEDGE