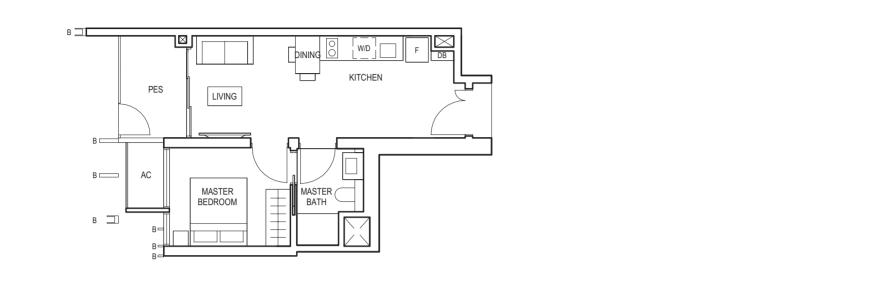

## **TYPE** (1)a1

#01-16 45 sq m

\_

TYPE (1)a #02-16 to #29-16 45 sq m

FULL HEIGHT VERTICAL VISUAL SCREENS: A - OPENABLE SCREEN B - FIXED FIN C - FIXED SCREEN LEGEND:

F - FRIDGE DB - DISTRIBUTION BOARD WC - WATER CLOSET W/D - WASHER CUM DRYER W - WASHER D - DRYER AC - AIRCON LEDGE

VISUAL SCREENS ARE SUBJECT TO VISUAL CONTROL REQUIREMENT IMPOSED/APPROVED BY THE RELEVANT AUTHORITY.

AREA INCLUDES AIRCON (AC) LEDGE, BALCONY AND PRIVATE ENCLOSED SPACE (PES). THE BALCONY/PRIVATE ENCLOSED SPACE (PES) SHALL NOT BE ENCLOSED UNLESS WITH THE APPROVED BALCONY/PES SCREEN. FOR AN ILLUSTRATION OF THE APPROVED BALCONY/PES SCREEN, PLEASE REFER TO THE DIAGRAM ANNEXED HERETO AS "ANNEXURE 1".