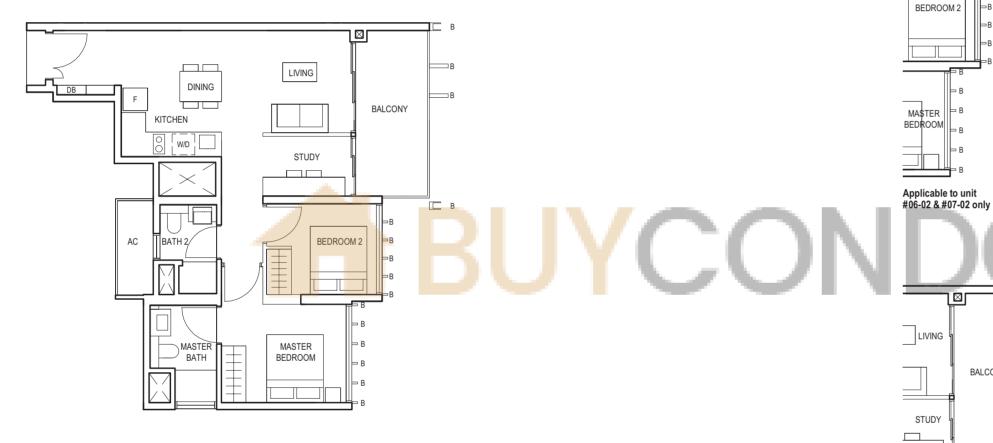

### TYPE (1)a #02-16 to #29-16 45 sq m

Applicable to unit #08-16 only

Applicable to unit #09-16 to #11-16 only

Applicable to unit #12-16 & #13-16 only

Applicable to unit #14-16, #15-16 & #21-16 to #29-16 only