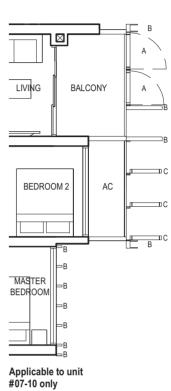

### TYPE (2)a

#03-10 to #29-10 59 sq m

FULL HEIGHT VERTICAL VISUAL SCREENS: A - OPENABLE SCREEN B - FIXED FIN C - FIXED SCREEN LEGEND:

F - FRIDGE DB - DISTRIBUTION BOARD WC - WATER CLOSET W/D - WASHER CUM DRYER W - WASHER D - DRYER AC - AIRCON LEDGE

#### TYPE (2)a

#03-10 to #29-10 59 sq m

LIVING

MASTER

BEDROOM

LIVING

\_\_\_\_

Applicable to unit #13-10 to #19-10 only

Applicable to unit #22-10 to #29-10 only

F - FRIDGE DB - DISTRIBUTION BOARD WC - WATER CLOSET W/D - WASHER CUM DRYER W - WASHER D - DRYER AC - AIRCON LEDGE

\* VISUAL SCREENS ARE SUBJECT TO VISUAL CONTROL REQUIREMENT IMPOSED/APPROVED BY THE RELEVANT AUTHORITY.