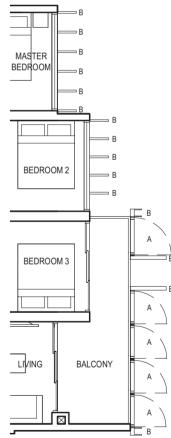

FULL HEIGHT VERTICAL VISUAL SCREENS: A - OPENABLE SCREEN B - FIXED FIN C - FIXED SCREEN LEGEND:

TYPE (1)b #02-11 to #29-11 45 sq m

Applicable to unit #08-11 to #11-11 only

BALCONY AC MASTER BEDROOM С Applicable to unit #14-11, #15-11 & #21-11 to #29-11 only