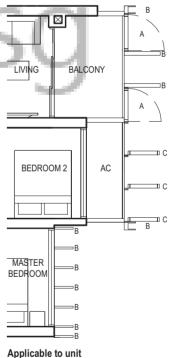

TYPE (1)a #02-06 to #29-06 45 sq m

Applicable to unit #03-06 to #07-06 only

Applicable to unit #08-06 only

#09-06 to #11-06 only

Applicable to unit #14-06, #15-06 & #21-06 to #29-06 only

Applicable to unit #16-06 to #20-06 only