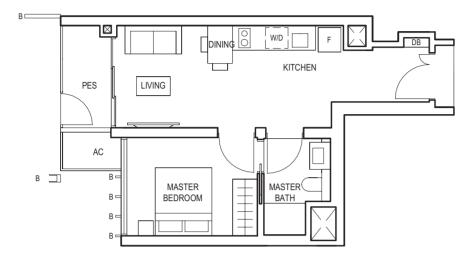

FULL HEIGHT VERTICAL VISUAL SCREENS: A - OPENABLE SCREEN B - FIXED FIN C - FIXED SCREEN LEGEND:

TYPE (1)b #02-11 to #29-11 45 sq m

Applicable to unit #08-11 to #11-11 only

BALCONY AC MASTER BEDROOM С Applicable to unit #14-11, #15-11 & #21-11 to #29-11 only