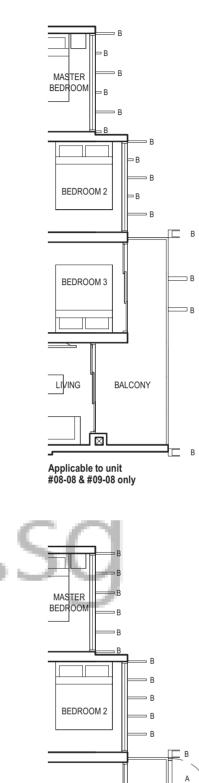

#### TYPE (3)b

#03-08 to #29-08 84 sq m

#21-08 to #24-08 only

BEDROOM 3

LIVING

Applicable to unit

#14-08 only

А

A \

Α

BALCONY

Applicable to unit #15-08 to #20-08 & #25-08 to #29-08 only

F - FRIDGE DB - DISTRIBUTION BOARD WC - WATER CLOSET W/D - WASHER CUM DRYER W - WASHER D - DRYER AC - AIRCON LEDGE

\* VISUAL SCREENS ARE SUBJECT TO VISUAL CONTROL REQUIREMENT IMPOSED/APPROVED BY THE RELEVANT AUTHORITY.