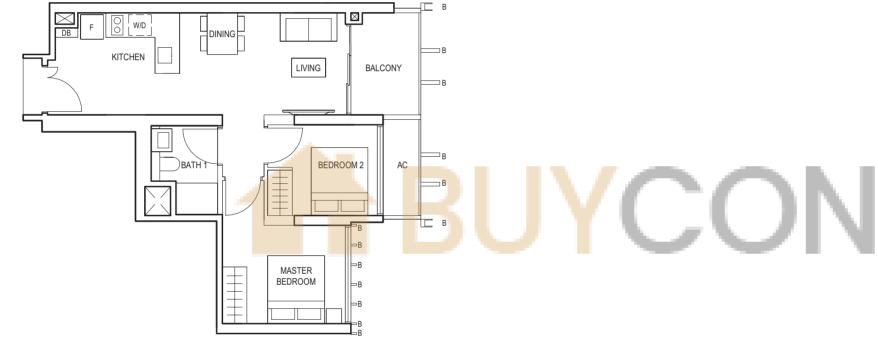

## **TYPE** (1)a1

#01-16 45 sq m

\_

TYPE (1)a #02-16 to #29-16 45 sq m

FULL HEIGHT VERTICAL VISUAL SCREENS: A - OPENABLE SCREEN B - FIXED FIN C - FIXED SCREEN LEGEND:

F - FRIDGE DB - DISTRIBUTION BOARD WC - WATER CLOSET W/D - WASHER CUM DRYER W - WASHER D - DRYER AC - AIRCON LEDGE

VISUAL SCREENS ARE SUBJECT TO VISUAL CONTROL REQUIREMENT IMPOSED/APPROVED BY THE RELEVANT AUTHORITY.

AREA INCLUDES AIRCON (AC) LEDGE, BALCONY AND PRIVATE ENCLOSED SPACE (PES). THE BALCONY/PRIVATE ENCLOSED SPACE (PES) SHALL NOT BE ENCLOSED UNLESS WITH THE APPROVED BALCONY/PES SCREEN. FOR AN ILLUSTRATION OF THE APPROVED BALCONY/PES SCREEN, PLEASE REFER TO THE DIAGRAM ANNEXED HERETO AS "ANNEXURE 1".