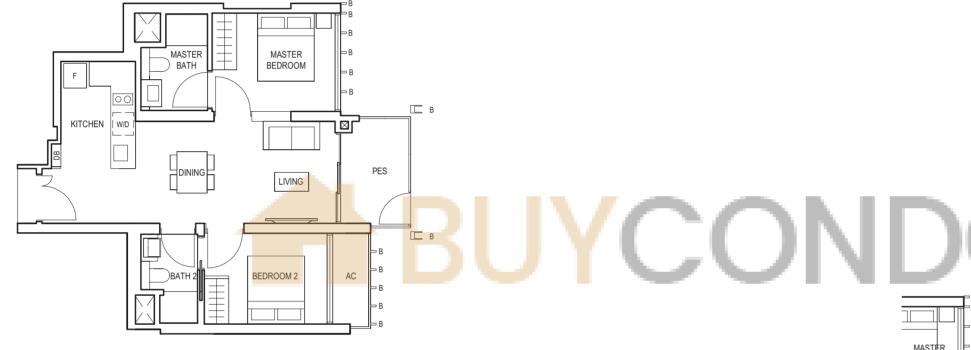

\* VISUAL SCREENS ARE SUBJECT TO VISUAL CONTROL REQUIREMENT IMPOSED/APPROVED BY THE RELEVANT AUTHORITY.

TYPE (2P)b1 #01-05 64 sq m

> B⊏ B = BEDROOM 2 AC в 🔲 ΨĽ LIVING PES 80 YCO KITCHEN в 🔟 B В — MASTER ( BATH MASTER BEDROOM B 🗆