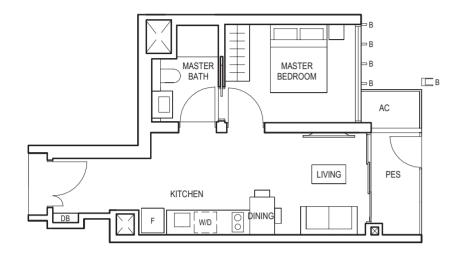

## **TYPE** (1)a1

#01-16 45 sq m

\_

TYPE (1)a #02-16 to #29-16 45 sq m

FULL HEIGHT VERTICAL VISUAL SCREENS: A - OPENABLE SCREEN B - FIXED FIN C - FIXED SCREEN LEGEND:

F - FRIDGE DB - DISTRIBUTION BOARD WC - WATER CLOSET W/D - WASHER CUM DRYER W - WASHER D - DRYER AC - AIRCON LEDGE

VISUAL SCREENS ARE SUBJECT TO VISUAL CONTROL REQUIREMENT IMPOSED/APPROVED BY THE RELEVANT AUTHORITY.

AREA INCLUDES AIRCON (AC) LEDGE, BALCONY AND PRIVATE ENCLOSED SPACE (PES). THE BALCONY/PRIVATE ENCLOSED SPACE (PES) SHALL NOT BE ENCLOSED UNLESS WITH THE APPROVED BALCONY/PES SCREEN. FOR AN ILLUSTRATION OF THE APPROVED BALCONY/PES SCREEN, PLEASE REFER TO THE DIAGRAM ANNEXED HERETO AS "ANNEXURE 1".