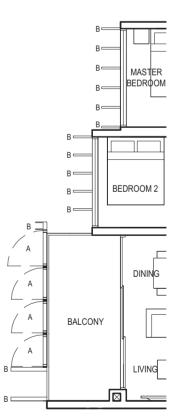

### TYPE (1)a #02-16 to #29-16 45 sq m

Applicable to unit #08-16 only

Applicable to unit #09-16 to #11-16 only

Applicable to unit #12-16 & #13-16 only

Applicable to unit #14-16, #15-16 & #21-16 to #29-16 only