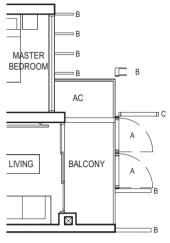

## TYPE (1)b1

#01-11 45 sq m

B 🗔

TYPE (1)b #02-11 to #29-11 45 sq m

С п\_\_\_\_\_

FULL HEIGHT VERTICAL VISUAL SCREENS: A - OPENABLE SCREEN B - FIXED FIN C - FIXED SCREEN LEGEND:

F - FRIDGE DB - DISTRIBUTION BOARD WC - WATER CLOSET W/D - WASHER CUM DRYER W - WASHER D - DRYER AC - AIRCON LEDGE

VISUAL SCREENS ARE SUBJECT TO VISUAL CONTROL REQUIREMENT IMPOSED/APPROVED BY THE RELEVANT AUTHORITY.

AREA INCLUDES AIRCON (AC) LEDGE, BALCONY AND PRIVATE ENCLOSED SPACE (PES). THE BALCONY/PRIVATE ENCLOSED SPACE (PES) SHALL NOT BE ENCLOSED UNLESS WITH THE APPROVED BALCONY/PES SCREEN. FOR AN ILLUSTRATION OF THE APPROVED BALCONY/PES SCREEN, PLEASE REFER TO THE DIAGRAM ANNEXED HERETO AS "ANNEXURE 1".

FULL HEIGHT VERTICAL VISUAL SCREENS: A - OPENABLE SCREEN B - FIXED FIN C - FIXED SCREEN LEGEND:

TYPE (1)b #02-11 to #29-11 45 sq m

Applicable to unit #08-11 to #11-11 only

BALCONY AC MASTER BEDROOM С Applicable to unit #14-11, #15-11 & #21-11 to #29-11 only

F - FRIDGE DB - DISTRIBUTION BOARD WC - WATER CLOSET W/D - WASHER CUM DRYER W - WASHER D - DRYER AC - AIRCON LEDGE

\* VISUAL SCREENS ARE SUBJECT TO VISUAL CONTROL REQUIREMENT IMPOSED/APPROVED BY THE RELEVANT AUTHORITY.

AREA INCLUDES AIRCON (AC) LEDGE, BALCONY AND PRIVATE ENCLOSED SPACE (PES).
 THE BALCONY/PRIVATE ENCLOSED SPACE (PES).
 THE BALCONY/PRIVATE ENCLOSED SPACE (PES) SHALL NOT BE ENCLOSED UNLESS WITH THE APPROVED BALCONY/PES SCREEN. FOR AN ILLUSTRATION