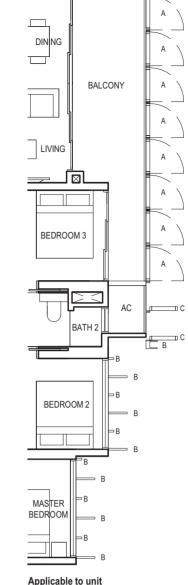

LEGEND:

\* VISUAL SCREENS ARE SUBJECT TO VISUAL CONTROL REQUIREMENT IMPOSED/APPROVED BY THE RELEVANT AUTHORITY.

FULL HEIGHT VERTICAL VISUAL SCREENS:

LIVING

MASTER

Applicable to unit #09-17 & #10-17 only

А

A

A

L C

AC

A - OPENABLE SCREEN B - FIXED FIN C - FIXED SCREEN

F - FRIDGE DB - DISTRIBUTION BOARD WC - WATER CLOSET W/D - WASHER CUM DRYER W - WASHER D - DRYER AC - AIRCON LEDGE

AREA INCLUDES AIRCON (AC) LEDGE, BALCONY AND PRIVATE ENCLOSED SPACE (PES).
 THE BALCONY/PRIVATE ENCLOSED SPACE (PES) SHALL NOT BE ENCLOSED UNLESS WITH THE APPROVED BALCONY/PES SCREEN. FOR AN ILLUSTRATION OF THE APPROVED BALCONY/PES SCREEN, PLEASE REFER TO THE DIAGRAM ANNEXED HERETO AS "ANNEXURE 1".

TYPE (4)a #02-17 to #29-17

116 sq m

Applicable to unit #15-17, #16-17 & #24-17 only

TYPE (4)b1 #01-12

117 sq m

TYPE (4)b #02-12 to #29-12 117 sq m

1 2 3 4 5m 0 

FULL HEIGHT VERTICAL VISUAL SCREENS: A - OPENABLE SCREEN B - FIXED FIN C - FIXED SCREEN