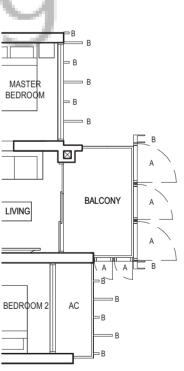

FULL HEIGHT VERTICAL VISUAL SCREENS: A - OPENABLE SCREEN B - FIXED FIN C - FIXED SCREEN LEGEND:

TYPE (1)b #02-11 to #29-11 45 sq m

Applicable to unit #08-11 to #11-11 only

BALCONY AC MASTER BEDROOM С Applicable to unit #14-11, #15-11 & #21-11 to #29-11 only