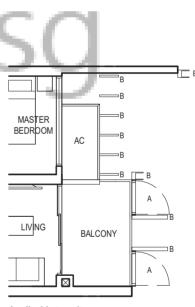

FULL HEIGHT VERTICAL VISUAL SCREENS: A - OPENABLE SCREEN B - FIXED FIN C - FIXED SCREEN LEGEND:

TYPE (1)b #02-11 to #29-11 45 sq m

Applicable to unit #08-11 to #11-11 only

BALCONY AC MASTER BEDROOM С Applicable to unit #14-11, #15-11 & #21-11 to #29-11 only

F - FRIDGE DB - DISTRIBUTION BOARD WC - WATER CLOSET W/D - WASHER CUM DRYER W - WASHER D - DRYER AC - AIRCON LEDGE

\* VISUAL SCREENS ARE SUBJECT TO VISUAL CONTROL REQUIREMENT IMPOSED/APPROVED BY THE RELEVANT AUTHORITY.

AREA INCLUDES AIRCON (AC) LEDGE, BALCONY AND PRIVATE ENCLOSED SPACE (PES).
 THE BALCONY/PRIVATE ENCLOSED SPACE (PES).
 THE BALCONY/PRIVATE ENCLOSED SPACE (PES) SHALL NOT BE ENCLOSED UNLESS WITH THE APPROVED BALCONY/PES SCREEN. FOR AN ILLUSTRATION