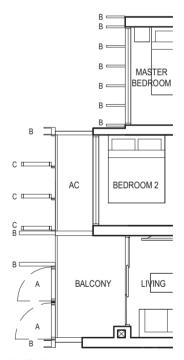

### **TYPE (2)**a1

#01-20 59 sq m

TYPE (2)a #02-20 to #29-20 59 sq m

С 💷

Сш

С п

/ A

/ A

FULL HEIGHT VERTICAL VISUAL SCREENS: A - OPENABLE SCREEN B - FIXED FIN C - FIXED SCREEN

LEGEND:

- F FRIDGE DB DISTRIBUTION BOARD WC WATER CLOSET W/D WASHER CUM DRYER W WASHER D DRYER AC AIRCON LEDGE
- \* VISUAL SCREENS ARE SUBJECT TO VISUAL CONTROL REQUIREMENT IMPOSED/APPROVED BY THE RELEVANT AUTHORITY.
- AREA INCLUDES AIRCON (AC) LEDGE, BALCONY AND PRIVATE ENCLOSED SPACE (PES). THE BALCONY/PRIVATE ENCLOSED SPACE (PES) SHALL NOT BE ENCLOSED UNLESS WITH THE APPROVED BALCONY/PES SCREEN. FOR AN ILLUSTRATION OF THE APPROVED BALCONY/PES SCREEN, PLEASE REFER TO THE DIAGRAM ANNEXED HERETO AS "ANNEXURE 1".

FULL HEIGHT VERTICAL VISUAL SCREENS: A - OPENABLE SCREEN B - FIXED FIN C - FIXED SCREEN LEGEND:

- \* VISUAL SCREENS ARE SUBJECT TO VISUAL CONTROL REQUIREMENT IMPOSED/APPROVED BY THE RELEVANT AUTHORITY. AREA INCLUDES AIRCON (AC) LEDGE, BALCONY AND PRIVATE ENCLOSED SPACE (PES).
   THE BALCONY/PRIVATE ENCLOSED SPACE (PES).
   THE BALCONY/PRIVATE ENCLOSED SPACE (PES) SHALL NOT BE ENCLOSED UNLESS WITH THE APPROVED BALCONY/PES SCREEN. FOR AN ILLUSTRATION

#### TYPE (2)a

#02-20 to #29-20 59 sq m

в 🗔

В

В

Applicable to unit #05-20 & #06-20 only

Applicable to unit #13-20 to #19-20 only

в

AC

BALCONY

Сп

Сп

A

в

MASTER

BEDROOM 2

LIVING

BEDROOM

Applicable to unit #22-20 to #29-20 only

F - FRIDGE DB - DISTRIBUTION BOARD WC - WATER CLOSET W/D - WASHER CUM DRYER W - WASHER D - DRYER AC - AIRCON LEDGE