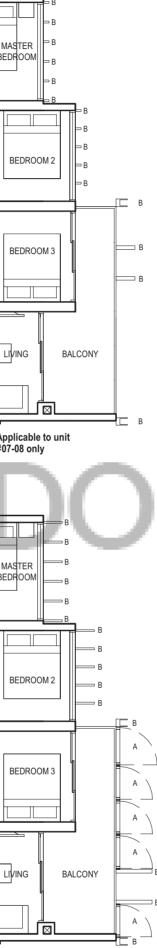

### TYPE (2P)b

#02-15 to #29-15 64 sq m

#07-15 only

\_\_\_\_

\_\_\_\_\_

#08-15 to #11-15 only

5m

F - FRIDGE DB - DISTRIBUTION BOARD WC - WATER CLOSET W/D - WASHER CUM DRYER W - WASHER D - DRYER AC - AIRCON LEDGE

\* VISUAL SCREENS ARE SUBJECT TO VISUAL CONTROL REQUIREMENT IMPOSED/APPROVED BY THE RELEVANT AUTHORITY.

TYPE (2P)b1 #01-05 64 sq m

> B⊏ B = BEDROOM 2 AC в 🔲 ΨĽ LIVING PES 80 YCO KITCHEN в 🔟 B В — MASTER ( BATH MASTER BEDROOM B 🗆

> > Applicable to unit #07-05 only

0 1 2 3 4 5m 

FULL HEIGHT VERTICAL VISUAL SCREENS: A - OPENABLE SCREEN B - FIXED FIN C - FIXED SCREEN LEGEND:

FULL HEIGHT VERTICAL VISUAL SCREENS: A - OPENABLE SCREEN B - FIXED FIN C - FIXED SCREEN LEGEND: