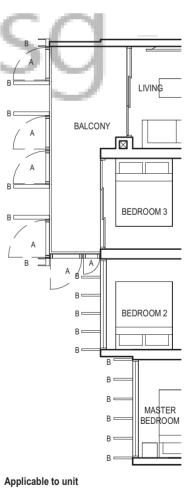

FULL HEIGHT VERTICAL VISUAL SCREENS: A - OPENABLE SCREEN B - FIXED FIN C - FIXED SCREEN LEGEND:

TYPE (1)b #02-11 to #29-11 45 sq m

Applicable to unit #08-11 to #11-11 only

BALCONY AC MASTER BEDROOM С Applicable to unit #14-11, #15-11 & #21-11 to #29-11 only