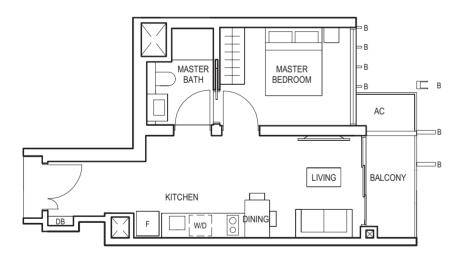

### TYPE (1)a #02-16 to #29-16 45 sq m

Applicable to unit #08-16 only

Applicable to unit #09-16 to #11-16 only

Applicable to unit #12-16 & #13-16 only

Applicable to unit #14-16, #15-16 & #21-16 to #29-16 only

Applicable to unit #16-16 to #20-16 only

F - FRIDGE DB - DISTRIBUTION BOARD WC - WATER CLOSET W/D - WASHER CUM DRYER W - WASHER D - DRYER AC - AIRCON LEDGE