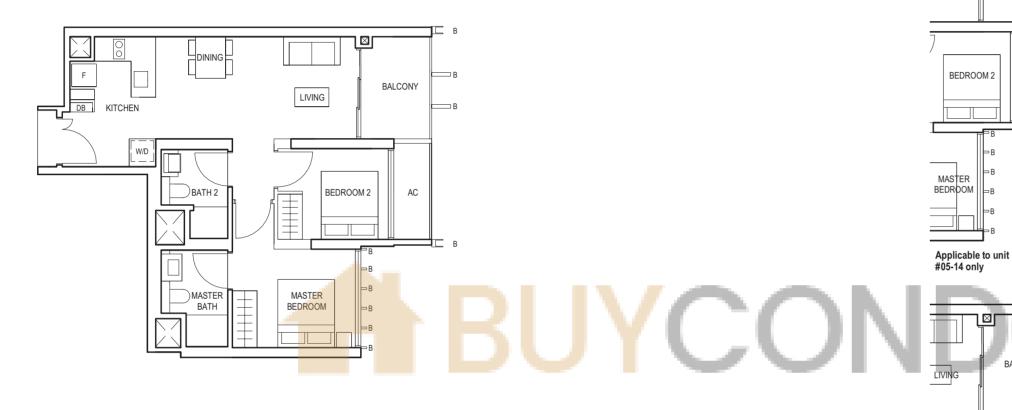

### TYPE (1)a #02-16 to #29-16 45 sq m

Applicable to unit #08-16 only

Applicable to unit #09-16 to #11-16 only

Applicable to unit #12-16 & #13-16 only

Applicable to unit #14-16, #15-16 & #21-16 to #29-16 only

Applicable to unit #16-16 to #20-16 only

F - FRIDGE DB - DISTRIBUTION BOARD WC - WATER CLOSET W/D - WASHER CUM DRYER W - WASHER D - DRYER AC - AIRCON LEDGE