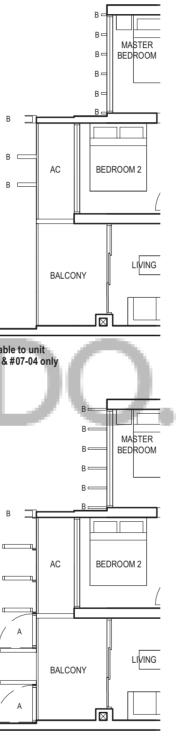

BLOCK 8

z

KEY PLAN

TYPE (1)c1 #01-04, #01-14 46 sq m

F - FRIDGE DB - DISTRIBUTION BOARD WC - WATER CLOSET W/D - WASHER CUM DRYER W - WASHER D - DRYER AC - AIRCON LEDGE

\* VISUAL SCREENS ARE SUBJECT TO VISUAL CONTROL REQUIREMENT IMPOSED/APPROVED BY THE RELEVANT AUTHORITY.