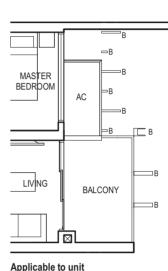

## **TYPE (1+1)**a #02-19 to #29-19

51 sq m

Applicable to unit #08-19 only

Applicable to unit #09-19 to #11-19 only

Applicable to unit #12-19 to #18-19, #28-19 & 29-19 only

BALCON LIVING AC B == MA\$TER BEDROOM

Applicable to unit #19-19 to #27-19 only

F - FRIDGE DB - DISTRIBUTION BOARD WC - WATER CLOSET W/D - WASHER CUM DRYER W - WASHER D - DRYER AC - AIRCON LEDGE

\* VISUAL SCREENS ARE SUBJECT TO VISUAL CONTROL REQUIREMENT IMPOSED/APPROVED BY THE RELEVANT AUTHORITY.