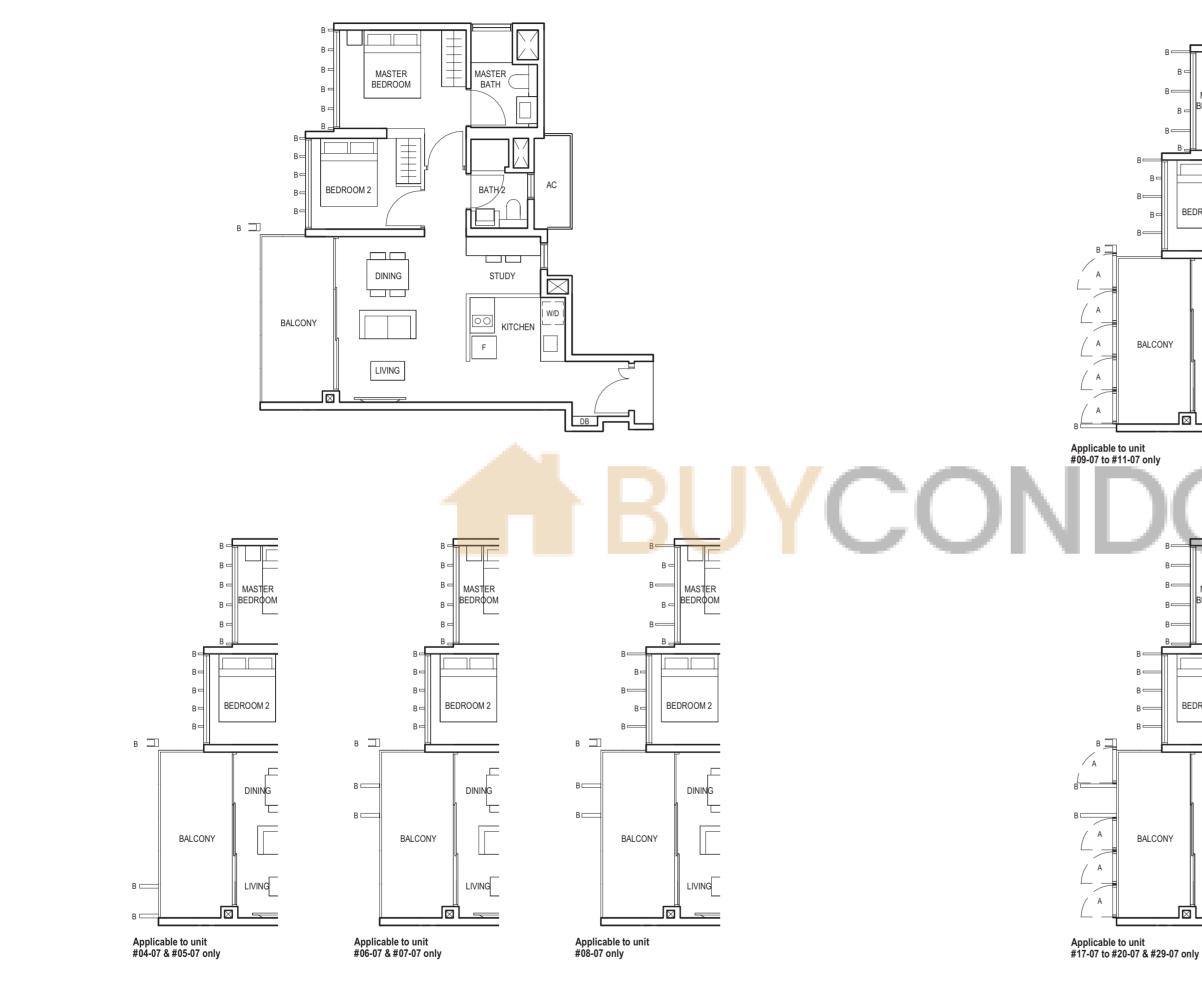

## **TYPE** (1)a1

#01-16 45 sq m

\_

TYPE (1)a #02-16 to #29-16 45 sq m

FULL HEIGHT VERTICAL VISUAL SCREENS: A - OPENABLE SCREEN B - FIXED FIN C - FIXED SCREEN LEGEND:

F - FRIDGE DB - DISTRIBUTION BOARD WC - WATER CLOSET W/D - WASHER CUM DRYER W - WASHER D - DRYER AC - AIRCON LEDGE

VISUAL SCREENS ARE SUBJECT TO VISUAL CONTROL REQUIREMENT IMPOSED/APPROVED BY THE RELEVANT AUTHORITY.

AREA INCLUDES AIRCON (AC) LEDGE, BALCONY AND PRIVATE ENCLOSED SPACE (PES). THE BALCONY/PRIVATE ENCLOSED SPACE (PES) SHALL NOT BE ENCLOSED UNLESS WITH THE APPROVED BALCONY/PES SCREEN. FOR AN ILLUSTRATION OF THE APPROVED BALCONY/PES SCREEN, PLEASE REFER TO THE DIAGRAM ANNEXED HERETO AS "ANNEXURE 1".