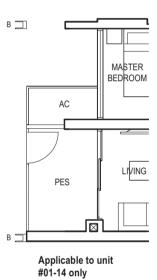

VISUAL SCREENS ARE SUBJECT TO VISUAL CONTROL REQUIREMENT IMPOSED/APPROVED BY THE RELEVANT AUTHORITY.

AREA INCLUDES AIRCON (AC) LEDGE, BALCONY AND PRIVATE ENCLOSED SPACE (PES). THE BALCONY/PRIVATE ENCLOSED SPACE (PES) SHALL NOT BE ENCLOSED UNLESS WITH THE APPROVED BALCONY/PES SCREEN. FOR AN ILLUSTRATION OF THE APPROVED BALCONY/PES SCREEN, PLEASE REFER TO THE DIAGRAM ANNEXED HERETO AS "ANNEXURE 1".

z

KEY PLAN

0 1 2 3 4 5m 

FULL HEIGHT VERTICAL VISUAL SCREENS: A - OPENABLE SCREEN B - FIXED FIN C - FIXED SCREEN LEGEND:

- \* VISUAL SCREENS ARE SUBJECT TO VISUAL CONTROL REQUIREMENT IMPOSED/APPROVED BY THE RELEVANT AUTHORITY.