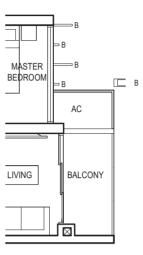

FULL HEIGHT VERTICAL VISUAL SCREENS: A - OPENABLE SCREEN B - FIXED FIN C - FIXED SCREEN LEGEND:

TYPE (1)b #02-11 to #29-11 45 sq m

Applicable to unit #08-11 to #11-11 only

BALCONY AC MASTER BEDROOM С Applicable to unit #14-11, #15-11 & #21-11 to #29-11 only

# 🖵 в MASTER BEDROOM Line C AC $\sim$ LIVING BALCONY

Applicable to unit #15-01 to #19-01 only

Applicable to unit #12-01 only

FULL HEIGHT VERTICAL VISUAL SCREENS: A - OPENABLE SCREEN B - FIXED FIN C - FIXED SCREEN LEGEND: