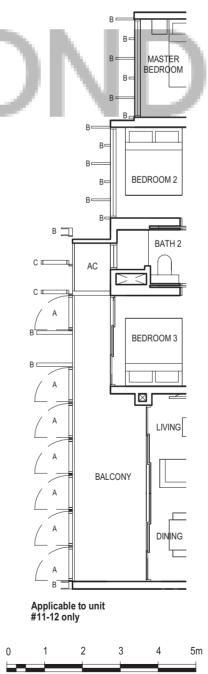

TYPE (4)a #02-17 to #29-17

116 sq m

Applicable to unit #15-17, #16-17 & #24-17 only

TYPE (4)b1 #01-12

117 sq m

TYPE (4)b #02-12 to #29-12 117 sq m

1 2 3 4 5m 0 

FULL HEIGHT VERTICAL VISUAL SCREENS: A - OPENABLE SCREEN B - FIXED FIN C - FIXED SCREEN

LEGEND:

- F FRIDGE DB DISTRIBUTION BOARD WC WATER CLOSET W/D WASHER CUM DRYER W WASHER D DRYER AC AIRCON LEDGE
- VISUAL SCREENS ARE SUBJECT TO VISUAL CONTROL REQUIREMENT IMPOSED/APPROVED BY THE RELEVANT AUTHORITY.
- AREA INCLUDES AIRCON (AC) LEDGE, BALCONY AND PRIVATE ENCLOSED SPACE (PES). THE BALCONY/PRIVATE ENCLOSED SPACE (PES) SHALL NOT BE ENCLOSED UNLESS WITH THE APPROVED BALCONY/PES SCREEN. FOR AN ILLUSTRATION
- OF THE APPROVED BALCONY/PES SCREEN, PLEASE REFER TO THE DIAGRAM ANNEXED HERETO AS "ANNEXURE 1".

FULL HEIGHT VERTICAL VISUAL SCREENS: A - OPENABLE SCREEN B - FIXED FIN C - FIXED SCREEN LEGEND:

- F FRIDGE DB DISTRIBUTION BOARD WC WATER CLOSET W/D WASHER CUM DRYER W WASHER D DRYER AC AIRCON LEDGE \* VISUAL SCREENS ARE SUBJECT TO VISUAL CONTROL REQUIREMENT IMPOSED/APPROVED BY THE RELEVANT AUTHORITY.

TYPE (4)b #02-12 to #29-12 117 sq m

#12-12, #13-12, #19-12, #20-12 & #29-12 only

 AREA INCLUDES AIRCON (AC) LEDGE, BALCONY AND PRIVATE ENCLOSED SPACE (PES).
 THE BALCONY/PRIVATE ENCLOSED SPACE (PES) SHALL NOT BE ENCLOSED UNLESS WITH THE APPROVED BALCONY/PES SCREEN. FOR AN ILLUSTRATION OF THE APPROVED BALCONY/PES SCREEN, PLEASE REFER TO THE DIAGRAM ANNEXED HERETO AS "ANNEXURE 1".

\_\_\_\_

L

Applicable to unit #15-12, #16-12 & #24-12 only