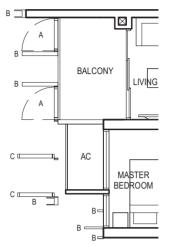

## TYPE (1)b1

#01-11 45 sq m

B 🗔

TYPE (1)b #02-11 to #29-11 45 sq m

С п\_\_\_\_\_

FULL HEIGHT VERTICAL VISUAL SCREENS: A - OPENABLE SCREEN B - FIXED FIN C - FIXED SCREEN LEGEND:

F - FRIDGE DB - DISTRIBUTION BOARD WC - WATER CLOSET W/D - WASHER CUM DRYER W - WASHER D - DRYER AC - AIRCON LEDGE

VISUAL SCREENS ARE SUBJECT TO VISUAL CONTROL REQUIREMENT IMPOSED/APPROVED BY THE RELEVANT AUTHORITY.

AREA INCLUDES AIRCON (AC) LEDGE, BALCONY AND PRIVATE ENCLOSED SPACE (PES). THE BALCONY/PRIVATE ENCLOSED SPACE (PES) SHALL NOT BE ENCLOSED UNLESS WITH THE APPROVED BALCONY/PES SCREEN. FOR AN ILLUSTRATION OF THE APPROVED BALCONY/PES SCREEN, PLEASE REFER TO THE DIAGRAM ANNEXED HERETO AS "ANNEXURE 1".

FULL HEIGHT VERTICAL VISUAL SCREENS: A - OPENABLE SCREEN B - FIXED FIN C - FIXED SCREEN LEGEND:

TYPE (1)b #02-11 to #29-11 45 sq m

Applicable to unit #08-11 to #11-11 only

BALCONY AC MASTER BEDROOM С Applicable to unit #14-11, #15-11 & #21-11 to #29-11 only

F - FRIDGE DB - DISTRIBUTION BOARD WC - WATER CLOSET W/D - WASHER CUM DRYER W - WASHER D - DRYER AC - AIRCON LEDGE

\* VISUAL SCREENS ARE SUBJECT TO VISUAL CONTROL REQUIREMENT IMPOSED/APPROVED BY THE RELEVANT AUTHORITY.