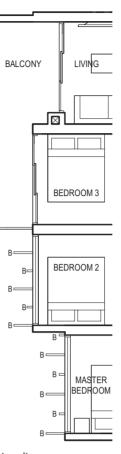

#### TYPE (3)b

#03-08 to #29-08 84 sq m

#21-08 to #24-08 only

BEDROOM 3

LIVING

Applicable to unit

#14-08 only

А

A \

Α

BALCONY

Applicable to unit #15-08 to #20-08 & #25-08 to #29-08 only

F - FRIDGE DB - DISTRIBUTION BOARD WC - WATER CLOSET W/D - WASHER CUM DRYER W - WASHER D - DRYER AC - AIRCON LEDGE

\* VISUAL SCREENS ARE SUBJECT TO VISUAL CONTROL REQUIREMENT IMPOSED/APPROVED BY THE RELEVANT AUTHORITY.