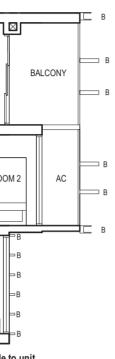

FULL HEIGHT VERTICAL VISUAL SCREENS: A - OPENABLE SCREEN B - FIXED FIN C - FIXED SCREEN LEGEND:

TYPE (1)b #02-11 to #29-11 45 sq m

Applicable to unit #08-11 to #11-11 only

BALCONY AC MASTER BEDROOM С Applicable to unit #14-11, #15-11 & #21-11 to #29-11 only