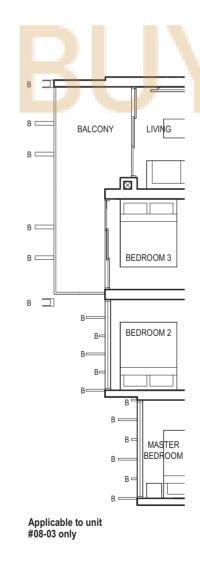

Applicable to unit #15-18 to #20-18 8 #25-18 to #29-18 only

B⊏

B⊏

B

B⊏

B⊏ B ==

B ==

F - FRIDGE DB - DISTRIBUTION BOARD WC - WATER CLOSET W/D - WASHER CUM DRYER W - WASHER D - DRYER AC - AIRCON LEDGE

OF THE APPROVED BALCONY/PES SCREEN, PLEASE REFER TO THE DIAGRAM ANNEXED HERETO AS "ANNEXURE 1".

#14-18 only

Z KEY PLAN

BLOCK 10