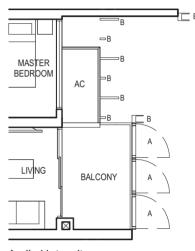

FULL HEIGHT VERTICAL VISUAL SCREENS: A - OPENABLE SCREEN B - FIXED FIN C - FIXED SCREEN LEGEND:

TYPE (1)b #02-11 to #29-11 45 sq m

Applicable to unit #08-11 to #11-11 only

BALCONY AC MASTER BEDROOM С Applicable to unit #14-11, #15-11 & #21-11 to #29-11 only

F - FRIDGE DB - DISTRIBUTION BOARD WC - WATER CLOSET W/D - WASHER CUM DRYER W - WASHER D - DRYER AC - AIRCON LEDGE

\* VISUAL SCREENS ARE SUBJECT TO VISUAL CONTROL REQUIREMENT IMPOSED/APPROVED BY THE RELEVANT AUTHORITY.

AREA INCLUDES AIRCON (AC) LEDGE, BALCONY AND PRIVATE ENCLOSED SPACE (PES).
 THE BALCONY/PRIVATE ENCLOSED SPACE (PES).
 THE BALCONY/PRIVATE ENCLOSED SPACE (PES) SHALL NOT BE ENCLOSED UNLESS WITH THE APPROVED BALCONY/PES SCREEN. FOR AN ILLUSTRATION