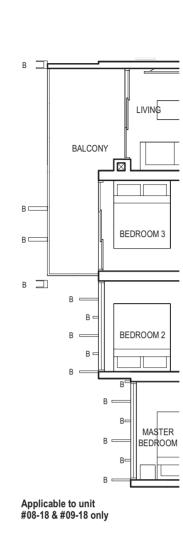

FULL HEIGHT VERTICAL VISUAL SCREENS: A - OPENABLE SCREEN B - FIXED FIN C - FIXED SCREEN LEGEND:

TYPE (1)b #02-11 to #29-11 45 sq m

Applicable to unit #08-11 to #11-11 only

BALCONY AC MASTER BEDROOM С Applicable to unit #14-11, #15-11 & #21-11 to #29-11 only