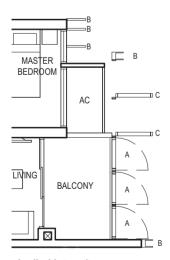

## **TYPE** (1)a1

#01-16 45 sq m

\_

TYPE (1)a #02-16 to #29-16 45 sq m

FULL HEIGHT VERTICAL VISUAL SCREENS: A - OPENABLE SCREEN B - FIXED FIN C - FIXED SCREEN LEGEND:

F - FRIDGE DB - DISTRIBUTION BOARD WC - WATER CLOSET W/D - WASHER CUM DRYER W - WASHER D - DRYER AC - AIRCON LEDGE

VISUAL SCREENS ARE SUBJECT TO VISUAL CONTROL REQUIREMENT IMPOSED/APPROVED BY THE RELEVANT AUTHORITY.

AREA INCLUDES AIRCON (AC) LEDGE, BALCONY AND PRIVATE ENCLOSED SPACE (PES). THE BALCONY/PRIVATE ENCLOSED SPACE (PES) SHALL NOT BE ENCLOSED UNLESS WITH THE APPROVED BALCONY/PES SCREEN. FOR AN ILLUSTRATION OF THE APPROVED BALCONY/PES SCREEN, PLEASE REFER TO THE DIAGRAM ANNEXED HERETO AS "ANNEXURE 1".