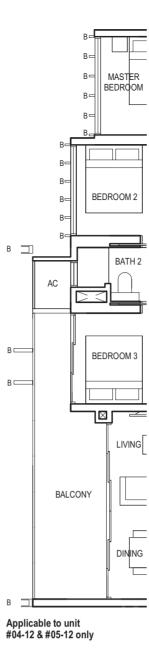

TYPE (4)a #02-17 to #29-17

116 sq m

Applicable to unit #15-17, #16-17 & #24-17 only

TYPE (4)b1 #01-12

117 sq m

TYPE (4)b #02-12 to #29-12 117 sq m

1 2 3 4 5m 0 

FULL HEIGHT VERTICAL VISUAL SCREENS: A - OPENABLE SCREEN B - FIXED FIN C - FIXED SCREEN

LEGEND:

- F FRIDGE DB DISTRIBUTION BOARD WC WATER CLOSET W/D WASHER CUM DRYER W WASHER D DRYER AC AIRCON LEDGE
- VISUAL SCREENS ARE SUBJECT TO VISUAL CONTROL REQUIREMENT IMPOSED/APPROVED BY THE RELEVANT AUTHORITY.
- AREA INCLUDES AIRCON (AC) LEDGE, BALCONY AND PRIVATE ENCLOSED SPACE (PES). THE BALCONY/PRIVATE ENCLOSED SPACE (PES) SHALL NOT BE ENCLOSED UNLESS WITH THE APPROVED BALCONY/PES SCREEN. FOR AN ILLUSTRATION
- OF THE APPROVED BALCONY/PES SCREEN, PLEASE REFER TO THE DIAGRAM ANNEXED HERETO AS "ANNEXURE 1".

FULL HEIGHT VERTICAL VISUAL SCREENS: A - OPENABLE SCREEN B - FIXED FIN C - FIXED SCREEN LEGEND:

- F FRIDGE DB DISTRIBUTION BOARD WC WATER CLOSET W/D WASHER CUM DRYER W WASHER D DRYER AC AIRCON LEDGE \* VISUAL SCREENS ARE SUBJECT TO VISUAL CONTROL REQUIREMENT IMPOSED/APPROVED BY THE RELEVANT AUTHORITY.

TYPE (4)b #02-12 to #29-12 117 sq m

#12-12, #13-12, #19-12, #20-12 & #29-12 only

 AREA INCLUDES AIRCON (AC) LEDGE, BALCONY AND PRIVATE ENCLOSED SPACE (PES).
 THE BALCONY/PRIVATE ENCLOSED SPACE (PES) SHALL NOT BE ENCLOSED UNLESS WITH THE APPROVED BALCONY/PES SCREEN. FOR AN ILLUSTRATION OF THE APPROVED BALCONY/PES SCREEN, PLEASE REFER TO THE DIAGRAM ANNEXED HERETO AS "ANNEXURE 1".

\_\_\_\_

L

Applicable to unit #15-12, #16-12 & #24-12 only