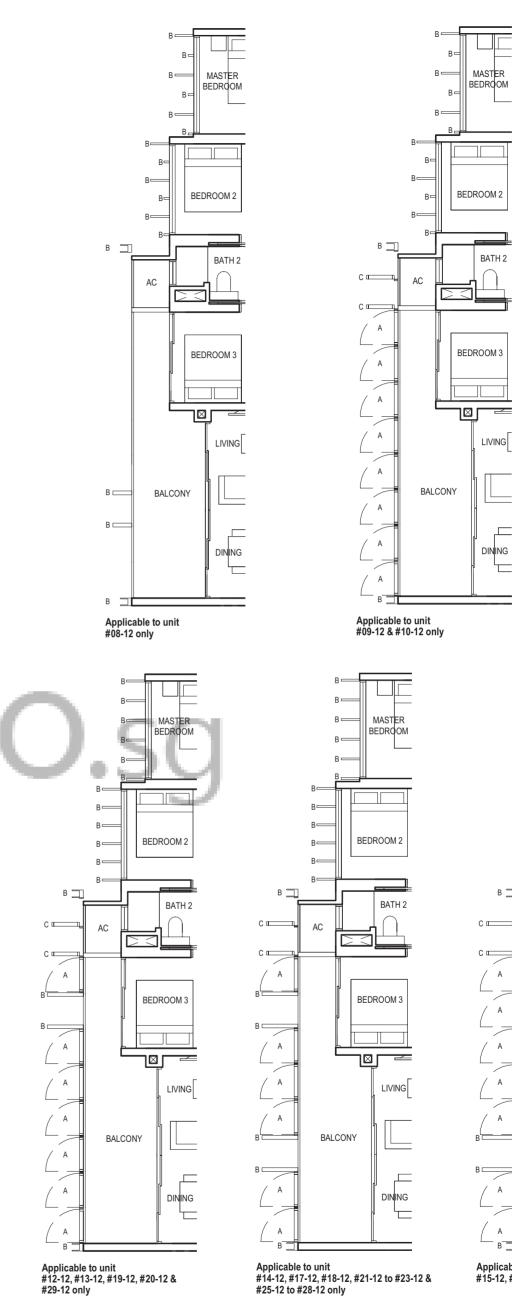

TYPE (4)a #02-17 to #29-17

116 sq m

Applicable to unit #15-17, #16-17 & #24-17 only

TYPE (4)b1 #01-12

117 sq m

TYPE (4)b #02-12 to #29-12 117 sq m

1 2 3 4 5m 0 

FULL HEIGHT VERTICAL VISUAL SCREENS: A - OPENABLE SCREEN B - FIXED FIN C - FIXED SCREEN

LEGEND:

- F FRIDGE DB DISTRIBUTION BOARD WC WATER CLOSET W/D WASHER CUM DRYER W WASHER D DRYER AC AIRCON LEDGE
- VISUAL SCREENS ARE SUBJECT TO VISUAL CONTROL REQUIREMENT IMPOSED/APPROVED BY THE RELEVANT AUTHORITY.
- AREA INCLUDES AIRCON (AC) LEDGE, BALCONY AND PRIVATE ENCLOSED SPACE (PES). THE BALCONY/PRIVATE ENCLOSED SPACE (PES) SHALL NOT BE ENCLOSED UNLESS WITH THE APPROVED BALCONY/PES SCREEN. FOR AN ILLUSTRATION
- OF THE APPROVED BALCONY/PES SCREEN, PLEASE REFER TO THE DIAGRAM ANNEXED HERETO AS "ANNEXURE 1".

FULL HEIGHT VERTICAL VISUAL SCREENS: A - OPENABLE SCREEN B - FIXED FIN C - FIXED SCREEN LEGEND:

- F FRIDGE DB DISTRIBUTION BOARD WC WATER CLOSET W/D WASHER CUM DRYER W WASHER D DRYER AC AIRCON LEDGE \* VISUAL SCREENS ARE SUBJECT TO VISUAL CONTROL REQUIREMENT IMPOSED/APPROVED BY THE RELEVANT AUTHORITY.

TYPE (4)b #02-12 to #29-12 117 sq m

#12-12, #13-12, #19-12, #20-12 & #29-12 only

 AREA INCLUDES AIRCON (AC) LEDGE, BALCONY AND PRIVATE ENCLOSED SPACE (PES).
 THE BALCONY/PRIVATE ENCLOSED SPACE (PES) SHALL NOT BE ENCLOSED UNLESS WITH THE APPROVED BALCONY/PES SCREEN. FOR AN ILLUSTRATION OF THE APPROVED BALCONY/PES SCREEN, PLEASE REFER TO THE DIAGRAM ANNEXED HERETO AS "ANNEXURE 1".

\_\_\_\_

L

Applicable to unit #15-12, #16-12 & #24-12 only