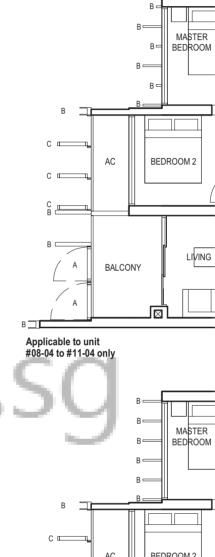

FULL HEIGHT VERTICAL VISUAL SCREENS: A - OPENABLE SCREEN B - FIXED FIN C - FIXED SCREEN LEGEND:

TYPE (1)b #02-11 to #29-11 45 sq m

Applicable to unit #08-11 to #11-11 only

BALCONY AC MASTER BEDROOM С Applicable to unit #14-11, #15-11 & #21-11 to #29-11 only