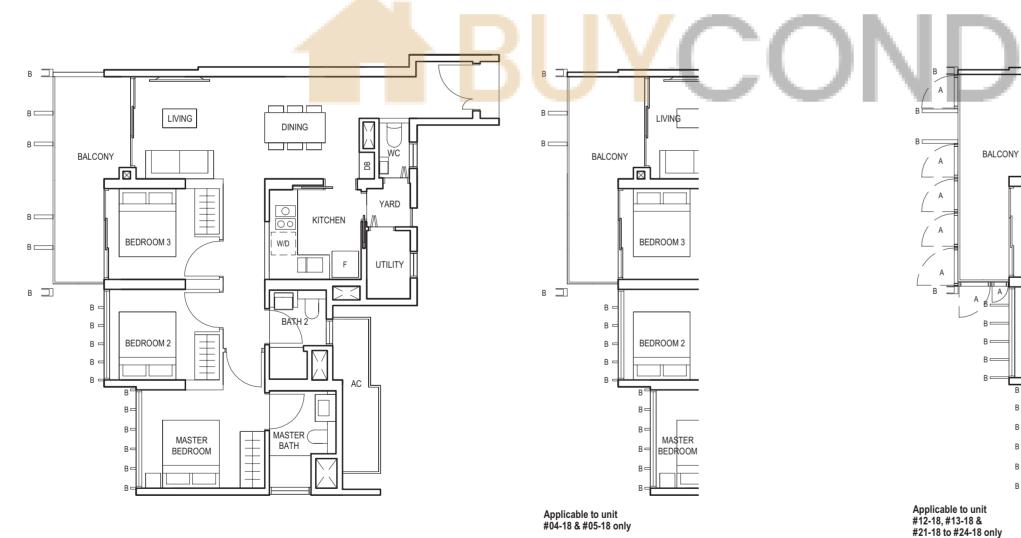

### TYPE (3Y)a1

#01-18 92 sq m

Applicable to unit #07-18 only

### TYPE (3Y)a #02-18 to #29-18 92 sq m

0 1 2 3 4 5m

FULL HEIGHT VERTICAL VISUAL SCREENS:

A - OPENABLE SCREEN B - FIXED FIN C - FIXED SCREEN LEGEND:

F - FRIDGE DB - DISTRIBUTION BOARD WC - WATER CLOSET W/D - WASHER CUM DRYER W - WASHER D - DRYER AC - AIRCON LEDGE

VISUAL SCREENS ARE SUBJECT TO VISUAL CONTROL REQUIREMENT IMPOSED/APPROVED BY THE RELEVANT AUTHORITY.

AREA INCLUDES AIRCON (AC) LEDGE, BALCONY AND PRIVATE ENCLOSED SPACE (PES). THE BALCONY/PRIVATE ENCLOSED SPACE (PES) SHALL NOT BE ENCLOSED UNLESS WITH THE APPROVED BALCONY/PES SCREEN. FOR AN ILLUSTRATION OF THE APPROVED BALCONY/PES SCREEN, PLEASE REFER TO THE DIAGRAM ANNEXED HERETO AS "ANNEXURE 1".

#### TYPE (3Y)a

#02-18 to #29-18 92 sq m

BEDROOM 3

BEDROOM 2

MASTER

**IBEDROOM** 

 $\square$ 

Applicable to unit #10-18 & #11-18 only

Applicable to unit #15-18 to #20-18 8 #25-18 to #29-18 only

B⊏

B⊏

B

B⊏

B⊏ B ==

B ==

F - FRIDGE DB - DISTRIBUTION BOARD WC - WATER CLOSET W/D - WASHER CUM DRYER W - WASHER D - DRYER AC - AIRCON LEDGE

OF THE APPROVED BALCONY/PES SCREEN, PLEASE REFER TO THE DIAGRAM ANNEXED HERETO AS "ANNEXURE 1".

#14-18 only

Z KEY PLAN

BLOCK 10