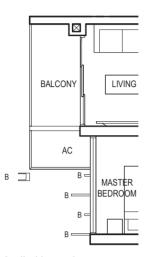

TYPE (4)a #02-17 to #29-17

116 sq m

Applicable to unit #15-17, #16-17 & #24-17 only

TYPE (4)b1 #01-12

117 sq m

TYPE (4)b #02-12 to #29-12 117 sq m

1 2 3 4 5m 0 

FULL HEIGHT VERTICAL VISUAL SCREENS: A - OPENABLE SCREEN B - FIXED FIN C - FIXED SCREEN