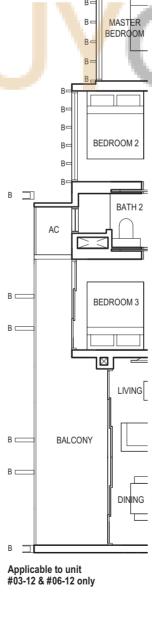

TYPE (4)a #02-17 to #29-17

116 sq m

Applicable to unit #15-17, #16-17 & #24-17 only

TYPE (4)b1 #01-12

117 sq m

TYPE (4)b #02-12 to #29-12 117 sq m

1 2 3 4 5m 0 

FULL HEIGHT VERTICAL VISUAL SCREENS: A - OPENABLE SCREEN B - FIXED FIN C - FIXED SCREEN

LEGEND:

- F FRIDGE DB DISTRIBUTION BOARD WC WATER CLOSET W/D WASHER CUM DRYER W WASHER D DRYER AC AIRCON LEDGE
- VISUAL SCREENS ARE SUBJECT TO VISUAL CONTROL REQUIREMENT IMPOSED/APPROVED BY THE RELEVANT AUTHORITY.
- AREA INCLUDES AIRCON (AC) LEDGE, BALCONY AND PRIVATE ENCLOSED SPACE (PES). THE BALCONY/PRIVATE ENCLOSED SPACE (PES) SHALL NOT BE ENCLOSED UNLESS WITH THE APPROVED BALCONY/PES SCREEN. FOR AN ILLUSTRATION
- OF THE APPROVED BALCONY/PES SCREEN, PLEASE REFER TO THE DIAGRAM ANNEXED HERETO AS "ANNEXURE 1".

FULL HEIGHT VERTICAL VISUAL SCREENS: A - OPENABLE SCREEN B - FIXED FIN C - FIXED SCREEN LEGEND:

- F FRIDGE DB DISTRIBUTION BOARD WC WATER CLOSET W/D WASHER CUM DRYER W WASHER D DRYER AC AIRCON LEDGE \* VISUAL SCREENS ARE SUBJECT TO VISUAL CONTROL REQUIREMENT IMPOSED/APPROVED BY THE RELEVANT AUTHORITY.

TYPE (4)b #02-12 to #29-12 117 sq m

#12-12, #13-12, #19-12, #20-12 & #29-12 only

 AREA INCLUDES AIRCON (AC) LEDGE, BALCONY AND PRIVATE ENCLOSED SPACE (PES).
 THE BALCONY/PRIVATE ENCLOSED SPACE (PES) SHALL NOT BE ENCLOSED UNLESS WITH THE APPROVED BALCONY/PES SCREEN. FOR AN ILLUSTRATION OF THE APPROVED BALCONY/PES SCREEN, PLEASE REFER TO THE DIAGRAM ANNEXED HERETO AS "ANNEXURE 1".

\_\_\_\_

L

Applicable to unit #15-12, #16-12 & #24-12 only