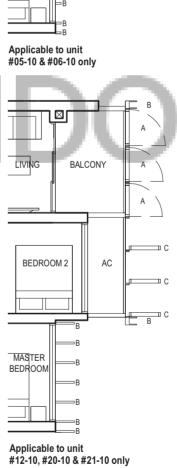

### TYPE (2)a

#03-10 to #29-10 59 sq m

FULL HEIGHT VERTICAL VISUAL SCREENS: A - OPENABLE SCREEN B - FIXED FIN C - FIXED SCREEN LEGEND:

F - FRIDGE DB - DISTRIBUTION BOARD WC - WATER CLOSET W/D - WASHER CUM DRYER W - WASHER D - DRYER AC - AIRCON LEDGE

#### TYPE (2)a

#03-10 to #29-10 59 sq m

LIVING

MASTER

BEDROOM

LIVING

\_\_\_\_

Applicable to unit #13-10 to #19-10 only

Applicable to unit #22-10 to #29-10 only

F - FRIDGE DB - DISTRIBUTION BOARD WC - WATER CLOSET W/D - WASHER CUM DRYER W - WASHER D - DRYER AC - AIRCON LEDGE

\* VISUAL SCREENS ARE SUBJECT TO VISUAL CONTROL REQUIREMENT IMPOSED/APPROVED BY THE RELEVANT AUTHORITY.