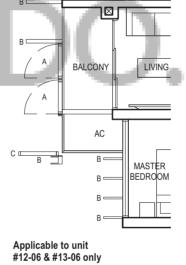

TYPE (4)b #02-12 to #29-12 117 sq m

#12-12, #13-12, #19-12, #20-12 & #29-12 only

 AREA INCLUDES AIRCON (AC) LEDGE, BALCONY AND PRIVATE ENCLOSED SPACE (PES).
 THE BALCONY/PRIVATE ENCLOSED SPACE (PES) SHALL NOT BE ENCLOSED UNLESS WITH THE APPROVED BALCONY/PES SCREEN. FOR AN ILLUSTRATION OF THE APPROVED BALCONY/PES SCREEN, PLEASE REFER TO THE DIAGRAM ANNEXED HERETO AS "ANNEXURE 1".

\_\_\_\_

L

Applicable to unit #15-12, #16-12 & #24-12 only