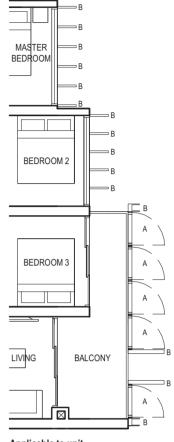

### TYPE (3Y)b

#03-03 to #29-03 92 sq m

в 🗆 LIVING BALCONY DINING 8 YARD в 💳 KITCHEN W/D BEDROOM 3 в UTILITY в 🗍 BEDROOM 2 BATH 2 B⊏ B⊂ MASTER MASTER BEDROOM B  $\backslash$ 

в 🎞 B \_\_\_\_\_ B \_\_\_\_\_ в 🔲

Applicable to unit #09-03 only

в⊏

B Α

/ A

в

B \_\_\_\_\_

/ <sub>A</sub>

в

B=

B⊏

B⊂

B

B⊏

В BALCONY LIVING в \_\_\_\_\_ BEDROOM 3 в 🔟 BEDROOM 2 MASTER BEDROOM Applicable to unit #06-03 only

в 🗆

Applicable to unit #14-03, #19-03, #20-03 & #24-03 to #27-03 only

FULL HEIGHT VERTICAL VISUAL SCREENS: A - OPENABLE SCREEN B - FIXED FIN C - FIXED SCREEN

LEGEND:

FULL HEIGHT VERTICAL VISUAL SCREENS: A - OPENABLE SCREEN B - FIXED FIN C - FIXED SCREEN

LEGEND:

F - FRIDGE DB - DISTRIBUTION BOARD WC - WATER CLOSET W/D - WASHER CUM DRYER W - WASHER D - DRYER AC - AIRCON LEDGE

#05-03 & #07-03 only

VISUAL SCREENS ARE SUBJECT TO VISUAL CONTROL REQUIREMENT IMPOSED/APPROVED BY THE RELEVANT AUTHORITY.

AREA INCLUDES AIRCON (AC) LEDGE, BALCONY AND PRIVATE ENCLOSED SPACE (PES). THE BALCONY/PRIVATE ENCLOSED SPACE (PES) SHALL NOT BE ENCLOSED UNLESS WITH THE APPROVED BALCONY/PES SCREEN. FOR AN ILLUSTRATION OF THE APPROVED BALCONY/PES SCREEN, PLEASE REFER TO THE DIAGRAM ANNEXED HERETO AS "ANNEXURE 1".