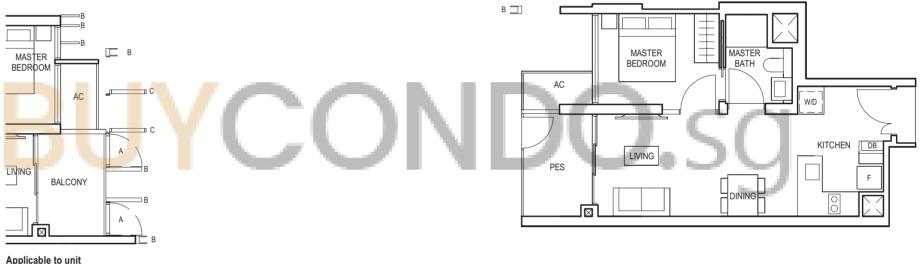

### TYPE (1)a #02-16 to #29-16 45 sq m

Applicable to unit #08-16 only

Applicable to unit #09-16 to #11-16 only

Applicable to unit #12-16 & #13-16 only

Applicable to unit #14-16, #15-16 & #21-16 to #29-16 only

Applicable to unit #16-16 to #20-16 only

F - FRIDGE DB - DISTRIBUTION BOARD WC - WATER CLOSET W/D - WASHER CUM DRYER W - WASHER D - DRYER AC - AIRCON LEDGE