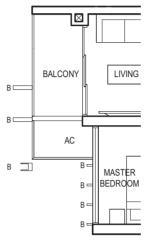

TYPE (4)a #02-17 to #29-17

116 sq m

Applicable to unit #15-17, #16-17 & #24-17 only

TYPE (4)b1 #01-12

117 sq m

TYPE (4)b #02-12 to #29-12 117 sq m

1 2 3 4 5m 0 

FULL HEIGHT VERTICAL VISUAL SCREENS: A - OPENABLE SCREEN B - FIXED FIN C - FIXED SCREEN