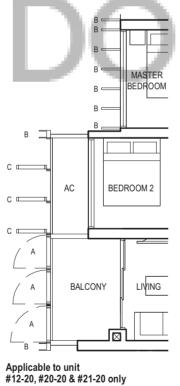

### **TYPE (2)**a1

#01-20 59 sq m

TYPE (2)a #02-20 to #29-20 59 sq m

С 💷

Сш

С п

/ A

/ A

FULL HEIGHT VERTICAL VISUAL SCREENS: A - OPENABLE SCREEN B - FIXED FIN C - FIXED SCREEN

LEGEND:

- F FRIDGE DB DISTRIBUTION BOARD WC WATER CLOSET W/D WASHER CUM DRYER W WASHER D DRYER AC AIRCON LEDGE
- \* VISUAL SCREENS ARE SUBJECT TO VISUAL CONTROL REQUIREMENT IMPOSED/APPROVED BY THE RELEVANT AUTHORITY.
- AREA INCLUDES AIRCON (AC) LEDGE, BALCONY AND PRIVATE ENCLOSED SPACE (PES). THE BALCONY/PRIVATE ENCLOSED SPACE (PES) SHALL NOT BE ENCLOSED UNLESS WITH THE APPROVED BALCONY/PES SCREEN. FOR AN ILLUSTRATION OF THE APPROVED BALCONY/PES SCREEN, PLEASE REFER TO THE DIAGRAM ANNEXED HERETO AS "ANNEXURE 1".

FULL HEIGHT VERTICAL VISUAL SCREENS: A - OPENABLE SCREEN B - FIXED FIN C - FIXED SCREEN LEGEND:

- \* VISUAL SCREENS ARE SUBJECT TO VISUAL CONTROL REQUIREMENT IMPOSED/APPROVED BY THE RELEVANT AUTHORITY. AREA INCLUDES AIRCON (AC) LEDGE, BALCONY AND PRIVATE ENCLOSED SPACE (PES).
   THE BALCONY/PRIVATE ENCLOSED SPACE (PES).
   THE BALCONY/PRIVATE ENCLOSED SPACE (PES) SHALL NOT BE ENCLOSED UNLESS WITH THE APPROVED BALCONY/PES SCREEN. FOR AN ILLUSTRATION

#### TYPE (2)a

#02-20 to #29-20 59 sq m

в 🗔

В

В

Applicable to unit #05-20 & #06-20 only

Applicable to unit #13-20 to #19-20 only

в

AC

BALCONY

Сп

Сп

A

в

MASTER

BEDROOM 2

LIVING

BEDROOM

Applicable to unit #22-20 to #29-20 only

F - FRIDGE DB - DISTRIBUTION BOARD WC - WATER CLOSET W/D - WASHER CUM DRYER W - WASHER D - DRYER AC - AIRCON LEDGE