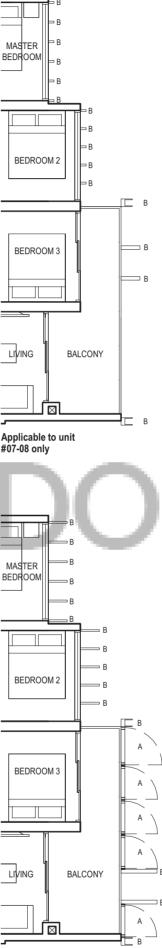

### TYPE (3)b

#03-08 to #29-08 84 sq m

Applicable to unit #12-08. #13-08 &

FULL HEIGHT VERTICAL VISUAL SCREENS: A - OPENABLE SCREEN B - FIXED FIN C - FIXED SCREEN

LEGEND:

- AREA INCLUDES AIRCON (AC) LEDGE, BALCONY AND PRIVATE ENCLOSED SPACE (PES).
  THE BALCONY/PRIVATE ENCLOSED SPACE (PES) SHALL NOT BE ENCLOSED UNLESS WITH THE APPROVED BALCONY/PES SCREEN. FOR AN ILLUSTRATION

Applicable to unit #05-08 only

0 1 2 3 4 5m 

FULL HEIGHT VERTICAL VISUAL SCREENS: A - OPENABLE SCREEN B - FIXED FIN C - FIXED SCREEN

LEGEND:

F - FRIDGE DB - DISTRIBUTION BOARD WC - WATER CLOSET W/D - WASHER CUM DRYER W - WASHER D - DRYER AC - AIRCON LEDGE

#### TYPE (3)b

#03-08 to #29-08 84 sq m

#21-08 to #24-08 only

BEDROOM 3

LIVING

Applicable to unit

#14-08 only

А

A \

Α

BALCONY

Applicable to unit #15-08 to #20-08 & #25-08 to #29-08 only

F - FRIDGE DB - DISTRIBUTION BOARD WC - WATER CLOSET W/D - WASHER CUM DRYER W - WASHER D - DRYER AC - AIRCON LEDGE

\* VISUAL SCREENS ARE SUBJECT TO VISUAL CONTROL REQUIREMENT IMPOSED/APPROVED BY THE RELEVANT AUTHORITY.