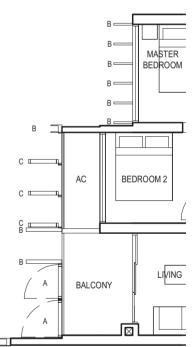

FULL HEIGHT VERTICAL VISUAL SCREENS: A - OPENABLE SCREEN B - FIXED FIN C - FIXED SCREEN LEGEND:

TYPE (1)b #02-11 to #29-11 45 sq m

Applicable to unit #08-11 to #11-11 only

BALCONY AC MASTER BEDROOM С Applicable to unit #14-11, #15-11 & #21-11 to #29-11 only