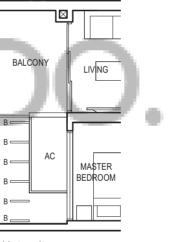

## TYPE (1)b1

#01-11 45 sq m

B 🗔

TYPE (1)b #02-11 to #29-11 45 sq m

С п\_\_\_\_\_

FULL HEIGHT VERTICAL VISUAL SCREENS: A - OPENABLE SCREEN B - FIXED FIN C - FIXED SCREEN LEGEND:

F - FRIDGE DB - DISTRIBUTION BOARD WC - WATER CLOSET W/D - WASHER CUM DRYER W - WASHER D - DRYER AC - AIRCON LEDGE

VISUAL SCREENS ARE SUBJECT TO VISUAL CONTROL REQUIREMENT IMPOSED/APPROVED BY THE RELEVANT AUTHORITY.

AREA INCLUDES AIRCON (AC) LEDGE, BALCONY AND PRIVATE ENCLOSED SPACE (PES). THE BALCONY/PRIVATE ENCLOSED SPACE (PES) SHALL NOT BE ENCLOSED UNLESS WITH THE APPROVED BALCONY/PES SCREEN. FOR AN ILLUSTRATION OF THE APPROVED BALCONY/PES SCREEN, PLEASE REFER TO THE DIAGRAM ANNEXED HERETO AS "ANNEXURE 1".

FULL HEIGHT VERTICAL VISUAL SCREENS: A - OPENABLE SCREEN B - FIXED FIN C - FIXED SCREEN LEGEND:

TYPE (1)b #02-11 to #29-11 45 sq m

Applicable to unit #08-11 to #11-11 only

BALCONY AC MASTER BEDROOM С Applicable to unit #14-11, #15-11 & #21-11 to #29-11 only

F - FRIDGE DB - DISTRIBUTION BOARD WC - WATER CLOSET W/D - WASHER CUM DRYER W - WASHER D - DRYER AC - AIRCON LEDGE

\* VISUAL SCREENS ARE SUBJECT TO VISUAL CONTROL REQUIREMENT IMPOSED/APPROVED BY THE RELEVANT AUTHORITY.

AREA INCLUDES AIRCON (AC) LEDGE, BALCONY AND PRIVATE ENCLOSED SPACE (PES).
 THE BALCONY/PRIVATE ENCLOSED SPACE (PES).
 THE BALCONY/PRIVATE ENCLOSED SPACE (PES) SHALL NOT BE ENCLOSED UNLESS WITH THE APPROVED BALCONY/PES SCREEN. FOR AN ILLUSTRATION