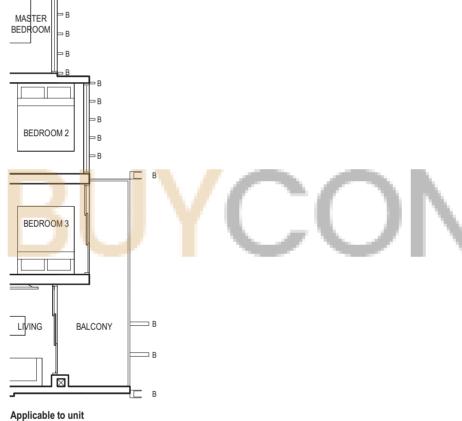

### TYPE (1)a #02-16 to #29-16 45 sq m

Applicable to unit #08-16 only

Applicable to unit #09-16 to #11-16 only

Applicable to unit #12-16 & #13-16 only

Applicable to unit #14-16, #15-16 & #21-16 to #29-16 only