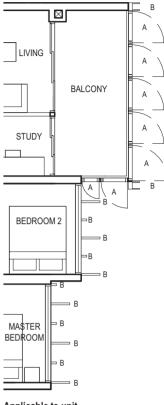

FULL HEIGHT VERTICAL VISUAL SCREENS: A - OPENABLE SCREEN B - FIXED FIN C - FIXED SCREEN LEGEND:

TYPE (1)b #02-11 to #29-11 45 sq m

Applicable to unit #08-11 to #11-11 only

BALCONY AC MASTER BEDROOM С Applicable to unit #14-11, #15-11 & #21-11 to #29-11 only

F - FRIDGE DB - DISTRIBUTION BOARD WC - WATER CLOSET W/D - WASHER CUM DRYER W - WASHER D - DRYER AC - AIRCON LEDGE

\* VISUAL SCREENS ARE SUBJECT TO VISUAL CONTROL REQUIREMENT IMPOSED/APPROVED BY THE RELEVANT AUTHORITY.

AREA INCLUDES AIRCON (AC) LEDGE, BALCONY AND PRIVATE ENCLOSED SPACE (PES).
 THE BALCONY/PRIVATE ENCLOSED SPACE (PES).
 THE BALCONY/PRIVATE ENCLOSED SPACE (PES) SHALL NOT BE ENCLOSED UNLESS WITH THE APPROVED BALCONY/PES SCREEN. FOR AN ILLUSTRATION