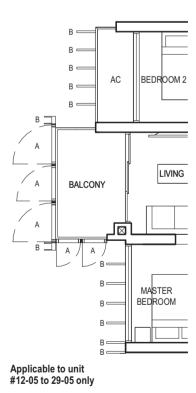

FULL HEIGHT VERTICAL VISUAL SCREENS: A - OPENABLE SCREEN B - FIXED FIN C - FIXED SCREEN LEGEND:

TYPE (1)b #02-11 to #29-11 45 sq m

Applicable to unit #08-11 to #11-11 only

BALCONY AC MASTER BEDROOM С Applicable to unit #14-11, #15-11 & #21-11 to #29-11 only