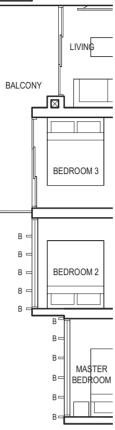

FULL HEIGHT VERTICAL VISUAL SCREENS: A - OPENABLE SCREEN B - FIXED FIN C - FIXED SCREEN LEGEND:

TYPE (1)b #02-11 to #29-11 45 sq m

Applicable to unit #08-11 to #11-11 only

BALCONY AC MASTER BEDROOM С Applicable to unit #14-11, #15-11 & #21-11 to #29-11 only