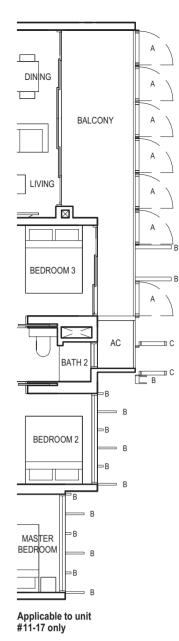

LEGEND:

\* VISUAL SCREENS ARE SUBJECT TO VISUAL CONTROL REQUIREMENT IMPOSED/APPROVED BY THE RELEVANT AUTHORITY.

FULL HEIGHT VERTICAL VISUAL SCREENS:

LIVING

MASTER

Applicable to unit #09-17 & #10-17 only

А

A

A

L C

AC

A - OPENABLE SCREEN B - FIXED FIN C - FIXED SCREEN

F - FRIDGE DB - DISTRIBUTION BOARD WC - WATER CLOSET W/D - WASHER CUM DRYER W - WASHER D - DRYER AC - AIRCON LEDGE

AREA INCLUDES AIRCON (AC) LEDGE, BALCONY AND PRIVATE ENCLOSED SPACE (PES).
 THE BALCONY/PRIVATE ENCLOSED SPACE (PES) SHALL NOT BE ENCLOSED UNLESS WITH THE APPROVED BALCONY/PES SCREEN. FOR AN ILLUSTRATION OF THE APPROVED BALCONY/PES SCREEN, PLEASE REFER TO THE DIAGRAM ANNEXED HERETO AS "ANNEXURE 1".

TYPE (4)a #02-17 to #29-17

116 sq m

Applicable to unit #15-17, #16-17 & #24-17 only

TYPE (4)b1 #01-12

117 sq m

TYPE (4)b #02-12 to #29-12 117 sq m

1 2 3 4 5m 0 

FULL HEIGHT VERTICAL VISUAL SCREENS: A - OPENABLE SCREEN B - FIXED FIN C - FIXED SCREEN