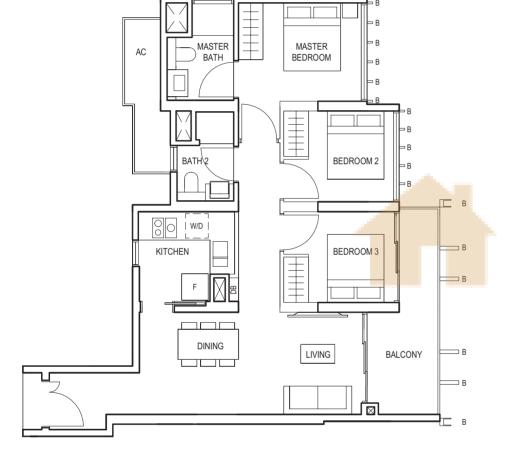

### TYPE (3Y)b

#03-03 to #29-03 92 sq m

в 🗆 LIVING BALCONY DINING 8 YARD в 💳 KITCHEN W/D BEDROOM 3 в UTILITY в 🗍 BEDROOM 2 BATH 2 B⊏ B⊂ MASTER MASTER BEDROOM B  $\backslash$ 

в 🎞 B \_\_\_\_\_ B \_\_\_\_\_ в 🔲