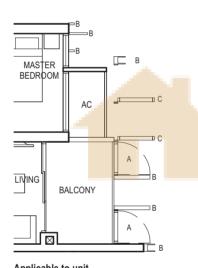

### TYPE (1)a #02-16 to #29-16 45 sq m

Applicable to unit #08-16 only

Applicable to unit #09-16 to #11-16 only

Applicable to unit #12-16 & #13-16 only

Applicable to unit #14-16, #15-16 & #21-16 to #29-16 only