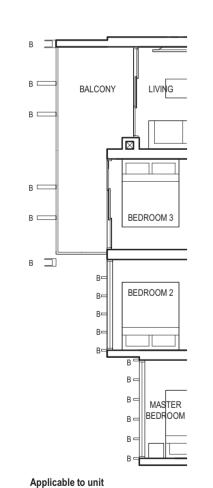

### TYPE (1)b

#03-01 to #29-01 45 sq m

Applicable to unit #05-01 to #07-01 only

Applicable to unit #08-01 to #11-01 only

Applicable to unit #13-01, #14-01 & #20-01 to #29-01 only

# 🖵 в MASTER BEDROOM Line C AC $\sim$ LIVING BALCONY

Applicable to unit #15-01 to #19-01 only

Applicable to unit #12-01 only

FULL HEIGHT VERTICAL VISUAL SCREENS: A - OPENABLE SCREEN B - FIXED FIN C - FIXED SCREEN LEGEND:

A - OPENABLE SCREEN B - FIXED FIN C - FIXED SCREEN

0 1 2 3 4 5m

- LEGEND: F - FRIDGE DB - DISTRIBUTION BOARD WC - WATER CLOSET W/D - WASHER CUM DRYER W - WASHER D - DRYER AC - AIRCON LEDGE
- \* VISUAL SCREENS ARE SUBJECT TO VISUAL CONTROL REQUIREMENT IMPOSED/APPROVED BY THE RELEVANT AUTHORITY.
- AREA INCLUDES AIRCON (AC) LEDGE, BALCONY AND PRIVATE ENCLOSED SPACE (PES). THE BALCONY/PRIVATE ENCLOSED SPACE (PES) SHALL NOT BE ENCLOSED UNLESS WITH THE APPROVED BALCONY/PES SCREEN. FOR AN ILLUSTRATION OF THE APPROVED BALCONY/PES SCREEN, PLEASE REFER TO THE DIAGRAM ANNEXED HERETO AS "ANNEXURE 1".