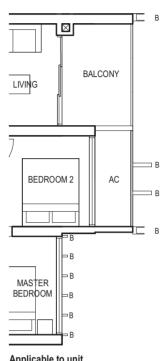

### **TYPE (2+1)**a

#03-07 to #29-07 73 sq m

Applicable to unit #12-07 to #15-07 only

Applicable to unit #21-07, #22-07 & #25-07 to #28-07 only

Applicable to unit #16-07 only

Applicable to unit #23-07 & #24-07 only