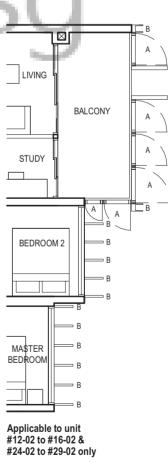

### **TYPE (2+1)**b

#03-02 to #29-02 72 sq m

STUDY

Applicable to unit #09-02 & #10-02 only

Applicable to unit #17-02 to #23-02 only

F - FRIDGE DB - DISTRIBUTION BOARD WC - WATER CLOSET W/D - WASHER CUM DRYER W - WASHER D - DRYER AC - AIRCON LEDGE