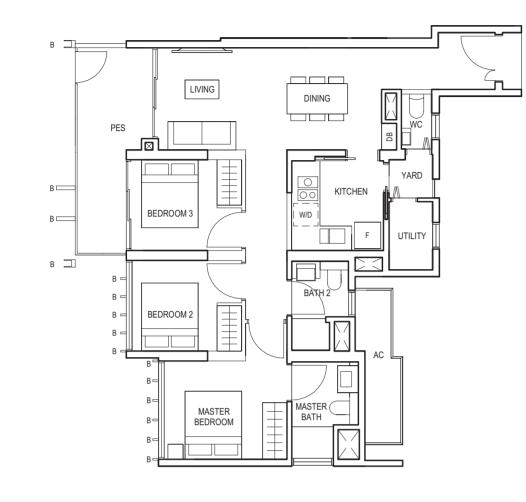

### TYPE (3Y)a1

#01-18 92 sq m

Applicable to unit #07-18 only

### TYPE (3Y)a #02-18 to #29-18 92 sq m

0 1 2 3 4 5m

FULL HEIGHT VERTICAL VISUAL SCREENS:

A - OPENABLE SCREEN B - FIXED FIN C - FIXED SCREEN LEGEND:

F - FRIDGE DB - DISTRIBUTION BOARD WC - WATER CLOSET W/D - WASHER CUM DRYER W - WASHER D - DRYER AC - AIRCON LEDGE

VISUAL SCREENS ARE SUBJECT TO VISUAL CONTROL REQUIREMENT IMPOSED/APPROVED BY THE RELEVANT AUTHORITY.

AREA INCLUDES AIRCON (AC) LEDGE, BALCONY AND PRIVATE ENCLOSED SPACE (PES). THE BALCONY/PRIVATE ENCLOSED SPACE (PES) SHALL NOT BE ENCLOSED UNLESS WITH THE APPROVED BALCONY/PES SCREEN. FOR AN ILLUSTRATION OF THE APPROVED BALCONY/PES SCREEN, PLEASE REFER TO THE DIAGRAM ANNEXED HERETO AS "ANNEXURE 1".

#### TYPE (3Y)a

#02-18 to #29-18 92 sq m

BEDROOM 3

BEDROOM 2

MASTER

**IBEDROOM** 

 $\square$ 

Applicable to unit #10-18 & #11-18 only

Applicable to unit #15-18 to #20-18 8 #25-18 to #29-18 only

B⊏

B⊏

B

B⊏

B⊏ B ==

B ==

F - FRIDGE DB - DISTRIBUTION BOARD WC - WATER CLOSET W/D - WASHER CUM DRYER W - WASHER D - DRYER AC - AIRCON LEDGE

OF THE APPROVED BALCONY/PES SCREEN, PLEASE REFER TO THE DIAGRAM ANNEXED HERETO AS "ANNEXURE 1".

#14-18 only

Z KEY PLAN

BLOCK 10