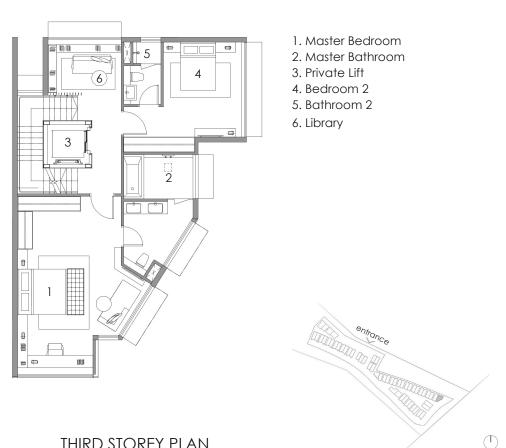

#### FIRST STOREY PLAN

- 1. Junior Master Bedroom
- 2. Junior Master Bathroom
- 3. Private Lift
- 4. Terrace
- 5. Bedroom 1
- 6. Bathroom 1

- 1. Master Bedroom
- 2. Master Bathroom
- 3. Private Lift
- 4. Air Well
- 5. Bedroom 2
- 6. Bathroom 2

- 1. Open Roof Terrace
- 2. Bedroom 3
- Family Area
  Private Lift
- 5. Library
- 6. Bathroom 3