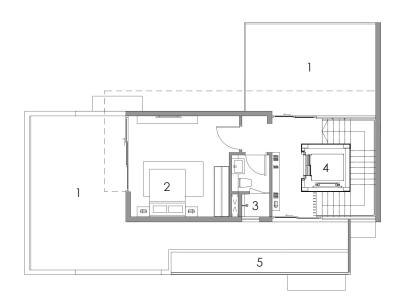

- 1. Open Roof Terrace
- 2. Bedroom 3
- Family Area
  Private Lift
- 5. Library
- 6. Bathroom 3

- 1. Open Roof Terrace
- 2. Bedroom 3
- 3. Family Area
- 4. Private Lift
  5. Library
- 6. Bathroom 3