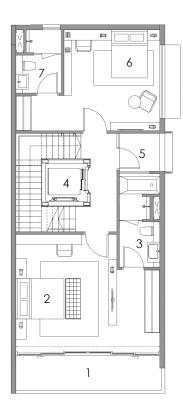

#### FIRST STOREY PLAN

- 1. Junior Master Bedroom
- 2. Junior Master Bathroom
- 3. Private Lift
- 4. Terrace
- 5. Bedroom 1
- 6. Bathroom 1

- 1. Master Bedroom
- 2. Master Bathroom
- 3. Private Lift
- 4. Air Well
- 5. Bedroom 2
- 6. Bathroom 2

#### FIRST STOREY PLAN

- 1. Junior Master Bedroom
- 2. Junior Master Bathroom
- 3. Private Lift
- 4. Terrace
- 5. Bedroom 1
- 6. Bathroom 1

- 1. Master Bedroom
- 2. Master Bathroom
- 3. Private Lift
- 4. Air Well
- 5. Bedroom 2
  6. Bathroom 2

#### FIRST STOREY PLAN

- 1. Junior Master Bedroom
- 2. Junior Master Bathroom
- 3. Private Lift
- 4. Terrace
- 5. Bedroom 1 6. Bathroom 1

# SECOND STOREY PLAN

- 1. Master Bedroom
- 2. Master Bathroom
- 3. Private Lift
- 4. Air Well
- 5. Bedroom 2
- 6. Bathroom 2

- 1. Open Roof Terrace
- 2. Bedroom 3
- 3. Family Area
- 4. Private Lift
- 5. Library
- 6. Bathroom 3

#### FIRST STOREY PLAN

- 1. Balcony
- 2. Junior Master Bedroom
- 3. Junior Master Bathroom
- 4. Private Lift
- 5. Terrace
- 6. Bedroom 1
- 7. Bathroom 1

- 1. Master Bedroom
- 2. Master Bathroom
- 3. Private Lift
- 4. Air Well
- 5. Bedroom 2
- 6. Bathroom 2

- 1. Bedroom 1
- 2. Bathroom 1
- 3. Terrace
- 4. Private Lift
- 5. Junior Master Bedroom
- 6. Junior Master Bathroom
- 7. Balcony

- 1. Bedroom 2
- 2. Bathroom 2
- 3. Air Well
- 4. Private Lift
- 5. Master Bedroom
- 6. Master Bathroom

- 1. Balcony
- 2. Junior Master Bedroom
- 3. Junior Master Bathroom
- 4. Private Lift
- 5. Terrace
- 6. Bedroom 1
- 7. Bathroom 1

- 1. Master Bedroom
- 2. Master Bathroom
- 3. Private Lift
- 4. Air Well
- 5. Bedroom 2
  6. Bathroom 2

#### FIRST STOREY PLAN

- 1. Junior Master Bedroom
- 2. Junior Master Bathroom
- 3. Private Lift
- 4. Terrace
- 5. Bedroom 1 6. Bathroom 1

- 1. Master Bedroom
- 2. Master Bathroom
- 3. Private Lift
- 4. Air Well
- 5. Bedroom 2
- 6. Bathroom 2

1. Junior Master Bedroom

- 2. Junior Master Bathroom
- 3. Private Lift
- 4. Family Area
- 5. Bedroom 1
- 6. Bathroom 1

- 1. Master Bedroom
- 2. Master Bathroom
- 3. Private Lift
- 4. Library
- 5. Bedroom 2 6. Bathroom 2