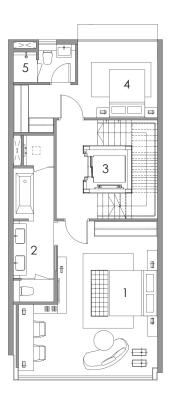

- 1. Entrance
- 2. PES
- 3. Living
- 4. Dining
- 5. Private Lift 6. Kitchen
- 7. Bathroom
- 8. Yard

#### FIRST STOREY PLAN

- 1. Junior Master Bedroom
- 2. Junior Master Bathroom
- 3. Private Lift
- 4. Terrace
- 5. Bedroom 1 6. Bathroom 1