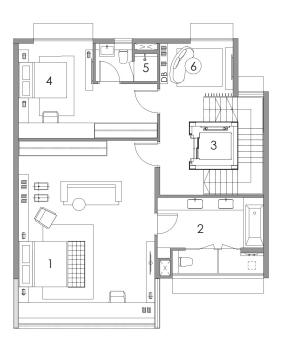

- 1. Open Roof Terrace
- 2. Bedroom 3
- Family Area
  Private Lift
- 5. Library
- 6. Bathroom 3

- 1. Open Roof Terrace
- 2. Bedroom 3
- 3. Family Area
- 4. Private Lift
  5. Library
- 6. Bathroom 3