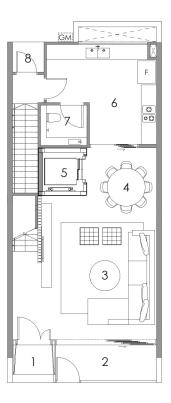

- 1. Private Carpark
- 2. Toilet
- 3. Private Lift
- 4. Family Area
- 5. Household Shelter
- 6. Air Well
- 7. Maid's Room

- 1. Entrance
- 2. PES
- 3. Living
- 4. Dining
  5. Private Lift
- 6. Kitchen
- 7. Bathroom
- 8. Yard

- 1. Entrance
- 2. PES
- 3. Living
- 4. Dining
- 5. Private Lift
- 6. Kitchen 7. Bathroom
- 8. Yard