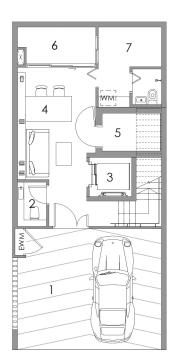

- 1. Private Carpark
- 2. Toilet
- 3. Private Lift
- 4. Family Area
- 5. Household Shelter
- 6. Air Well
- 7. Maid's Room

- 1. Entrance
- 2. PES
- 3. Living
- 4. Dining
  5. Private Lift
- 6. Kitchen
- 7. Bathroom
- 8. Yard

#### FIRST STOREY PLAN

- 1. Junior Master Bedroom
- 2. Junior Master Bathroom
- 3. Private Lift
- 4. Terrace
- 5. Bedroom 1
- 6. Bathroom 1

- 1. Master Bedroom
- 2. Master Bathroom
- 3. Private Lift
- 4. Air Well
- 5. Bedroom 2
- 6. Bathroom 2