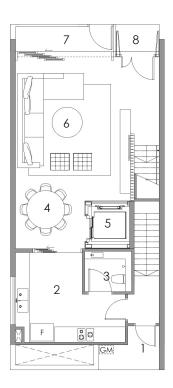

- 1. Private Carpark
- 2. Toilet
- 3. Private Lift
- 4. Family Area
- 5. Household Shelter
- 6. Air Well
- 7. Maid's Room

- 1. Entrance
- 2. PES
- 3. Living
- 4. Dining
  5. Private Lift
- 6. Kitchen
- 7. Bathroom
- 8. Yard

- 1. Entrance
- 2. PES
- 3. Living
- 4. Dining
- 5. Private Lift
- 6. Kitchen 7. Bathroom
- 8. Yard