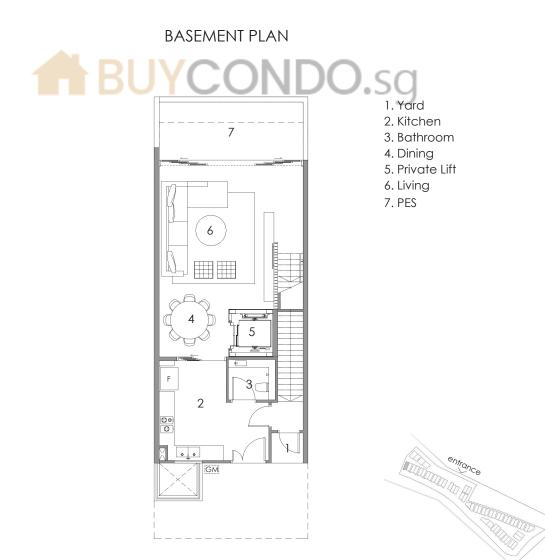

- 1. Private Carpark
- 2. Toilet
- 3. Private Lift
- 4. Family Area
- 5. Household Shelter
- 6. Air Well
- 7. Maid's Room

- 1. Entrance
- 2. PES
- 3. Living
- 4. Dining
  5. Private Lift
- 6. Kitchen
- 7. Bathroom
- 8. Yard

- 1. Entrance
- 2. PES
- 3. Living
- 4. Dining
- 5. Private Lift
- 6. Kitchen 7. Bathroom
- 8. Yard