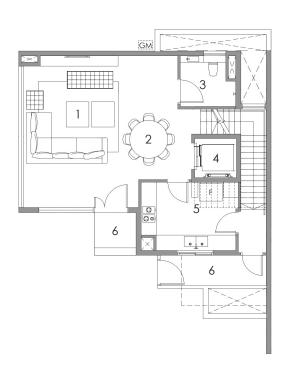

#### FIRST STOREY PLAN

- 1. Junior Master Bedroom
- 2. Junior Master Bathroom
- 3. Private Lift
- 4. Terrace
- 5. Bedroom 1
- 6. Bathroom 1

- 1. Master Bedroom
- 2. Master Bathroom
- 3. Private Lift
- 4. Air Well
- 5. Bedroom 2
- 6. Bathroom 2

#### FIRST STOREY PLAN

- 1. Junior Master Bedroom
- 2. Junior Master Bathroom
- 3. Private Lift
- 4. Terrace
- 5. Bedroom 1
- 6. Bathroom 1

- 1. Master Bedroom
- 2. Master Bathroom
- 3. Private Lift
- 4. Air Well
- 5. Bedroom 2
  6. Bathroom 2