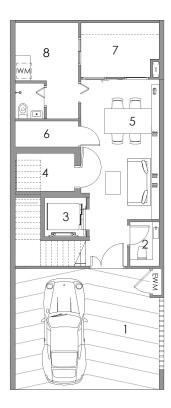

- 1. Private Carpark
- 2. Toilet
- 3. Private Lift
- 4. Family Area
- 5. Household Shelter
- 6. Air Well
- 7. Maid's Room

- 1. Entrance
- 2. PES
- 3. Living
- 4. Dining
  5. Private Lift
- 6. Kitchen
- 7. Bathroom
- 8. Yard