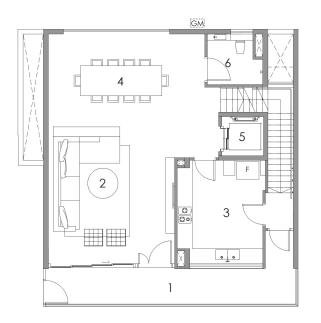

- 1. Private Carpark
- 2. Toilet
- 3. Private Lift
- 4. Family Area
- 5. Household Shelter
- 6. Air Well
- 7. Maid's Room

- 1. Entrance
- 2. PES
- 3. Living
- 4. Dining
  5. Private Lift
- 6. Kitchen
- 7. Bathroom
- 8. Yard

- 1. Entrance
- 2. PES
- 3. Living
- 4. Dining
- 5. Private Lift
- 6. Kitchen 7. Bathroom
- 8. Yard