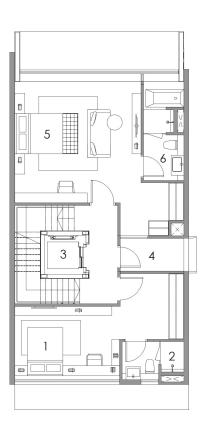

#### FIRST STOREY PLAN

- 1. Junior Master Bedroom
- 2. Junior Master Bathroom
- 3. Private Lift
- 4. Terrace
- 5. Bedroom 1
- 6. Bathroom 1

- 1. Master Bedroom
- 2. Master Bathroom
- 3. Private Lift
- 4. Air Well
- 5. Bedroom 2
- 6. Bathroom 2

- 1. Open Roof Terrace
- 2. Bedroom 3
- Family Area
  Private Lift
- 5. Library
- 6. Bathroom 3