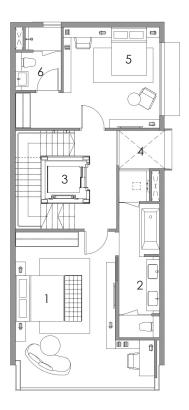

- 1. Open Roof Terrace
- 2. Bedroom 3
- Family Area
  Private Lift
- 5. Library
- 6. Bathroom 3

- 1. Open Roof Terrace
- 2. Bedroom 3
- 3. Family Area
- 4. Private Lift
  5. Library
- 6. Bathroom 3

# SECOND STOREY PLAN

- 1. Master Bedroom
- 2. Master Bathroom
- 3. Private Lift
- 4. Air Well
- 5. Bedroom 2
- 6. Bathroom 2

- 1. Open Roof Terrace
- 2. Bedroom 3
- 3. Family Area
- 4. Private Lift
- 5. Library
- 6. Bathroom 3

- 1. Open Roof Terrace
- 2. Bedroom 3
- 3. Family Area
- 4. Private Lift
  5. Bathroom 3
- 6. AC Ledge

- 1. AC Ledge
- 2. Open Roof Terrace
- 3. Bathroom 3
- 4. Private Lift
- 5. Family Area
- 6. Bedroom 3

- 1. Open Roof Terrace
- 2. Bedroom 3
- 3. Family Area
- 4. Private Lift
- 5. Bathroom 3
- 6. AC Ledge

- 1. Open Roof Terrace
- Bedroom 3
  Family Area
- 4. Private Lift
- 5. Library
- 6. Bathroom 3

Developer Fantasia (Park) Pte Ltd

Architect RSP Architects Planners and Engineers Pte Ltd

Design Consultant Edmund Ng Architects

- 1. Bedroom 3
- 2. Bathroom 3
- 3. Private Lift
- 4. Open Roof Terrace
- 5. AC Ledge

Developer Fantasia (Park) Pte Ltd

Architect RSP Architects Planners and Engineers Pte Ltd

Design Consultant Edmund Ng Architects