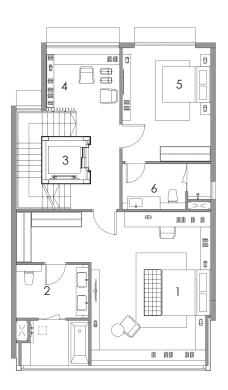

#### FIRST STOREY PLAN

- 1. Junior Master Bedroom
- 2. Junior Master Bathroom
- 3. Private Lift
- 4. Terrace
- 5. Bedroom 1
- 6. Bathroom 1

- 1. Master Bedroom
- 2. Master Bathroom
- 3. Private Lift
- 4. Air Well
- 5. Bedroom 2
- 6. Bathroom 2

#### FIRST STOREY PLAN

- 1. Junior Master Bedroom
- 2. Junior Master Bathroom
- 3. Private Lift
- 4. Terrace
- 5. Bedroom 1
- 6. Bathroom 1

- 1. Master Bedroom
- 2. Master Bathroom
- 3. Private Lift
- 4. Air Well
- 5. Bedroom 2
  6. Bathroom 2