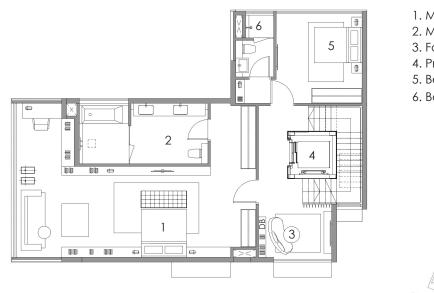

#### FIRST STOREY PLAN

- 1. Junior Master Bedroom
- 2. Junior Master Bathroom
- 3. Private Lift
- 4. Terrace
- 5. Bedroom 1
- 6. Bathroom 1

- 1. Master Bedroom
- 2. Master Bathroom
- 3. Private Lift
- 4. Air Well
- 5. Bedroom 2
- 6. Bathroom 2

#### FIRST STOREY PLAN

- 1. Junior Master Bedroom
- 2. Junior Master Bathroom
- 3. Private Lift
- 4. Terrace
- 5. Bedroom 1
- 6. Bathroom 1

- 1. Master Bedroom
- 2. Master Bathroom
- 3. Private Lift
- 4. Air Well
- 5. Bedroom 2
  6. Bathroom 2