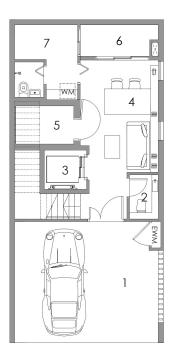

- 1. Private Carpark
- 2. Household Shelter
- 3. Storage
- 4. Toilet
- 5. Private Lift
- 6. Family Area
- 7. Air Well
- 8. Maid's Room

- 1. Entrance
- 2. PES
- 3. Living
- 4. Dining
- 5. Private Lift
- 6. Kitchen
- 7. Bathroom 8. Yard
- . 1010