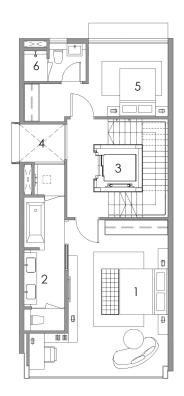

- 1. Private Carpark
- 2. Toilet
- 3. Private Lift
- 4. Family Area
- 5. Household Shelter
- 6. Air Well
- 7. Maid's Room

- 1. Entrance
- 2. PES
- 3. Living
- 4. Dining
  5. Private Lift
- 6. Kitchen
- 7. Bathroom
- 8. Yard

#### FIRST STOREY PLAN

- 1. Junior Master Bedroom
- 2. Junior Master Bathroom
- 3. Private Lift
- 4. Terrace
- 5. Bedroom 1
- 6. Bathroom 1

- 1. Master Bedroom
- 2. Master Bathroom
- 3. Private Lift
- 4. Air Well
- 5. Bedroom 2
- 6. Bathroom 2

- 1. Open Roof Terrace
- 2. Bedroom 3
- Family Area
  Private Lift
- 5. Library
- 6. Bathroom 3