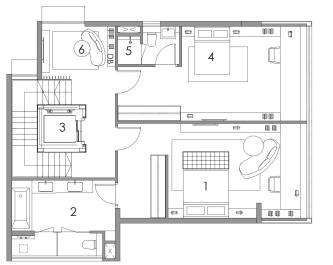

#### FIRST STOREY PLAN

- 1. Junior Master Bedroom
- 2. Junior Master Bathroom
- 3. Private Lift
- 4. Terrace
- 5. Bedroom 1
- 6. Bathroom 1

- 1. Master Bedroom
- 2. Master Bathroom
- 3. Private Lift
- 4. Air Well
- 5. Bedroom 2
- 6. Bathroom 2

- 1. Open Roof Terrace
- 2. Bedroom 3
- Family Area
  Private Lift
- 5. Library
- 6. Bathroom 3