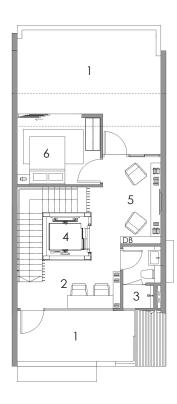

1. Junior Master Bedroom

- 2. Junior Master Bathroom
- 3. Private Lift
- 4. Family Area
- 5. Bedroom 1
- 6. Bathroom 1

- 1. Master Bedroom
- 2. Master Bathroom
- 3. Private Lift
- 4. Library
- 5. Bedroom 2 6. Bathroom 2

- 1. Bedroom 3
- 2. Bathroom 3
- 3. Private Lift
- 4. Open Roof Terrace
- 5. AC Ledge

Developer Fantasia (Park) Pte Ltd

Architect RSP Architects Planners and Engineers Pte Ltd

Design Consultant Edmund Ng Architects