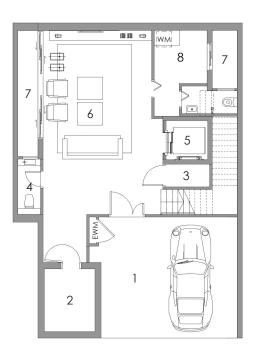

- 1. Private Carpark
- 2. Toilet
- 3. Private Lift
- 4. Family Area
- 5. Household Shelter
- 6. Air Well
- 7. Maid's Room

- 1. Entrance
- 2. PES
- 3. Living
- 4. Dining
  5. Private Lift
- 6. Kitchen
- 7. Bathroom
- 8. Yard

#### FIRST STOREY PLAN

- 1. Junior Master Bedroom
- 2. Junior Master Bathroom
- 3. Private Lift
- 4. Terrace
- 5. Bedroom 1
- 6. Bathroom 1

- 1. Master Bedroom
- 2. Master Bathroom
- 3. Private Lift
- 4. Air Well
- 5. Bedroom 2
- 6. Bathroom 2