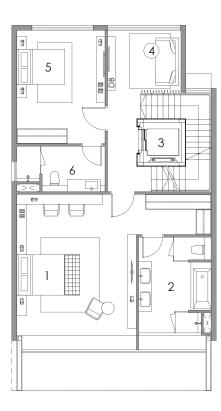

- 1. Private Carpark
- 2. Toilet
- 3. Private Lift
- 4. Family Area
- 5. Household Shelter
- 6. Air Well
- 7. Maid's Room

- 1. Entrance
- 2. PES
- 3. Living
- 4. Dining
  5. Private Lift
- 6. Kitchen
- 7. Bathroom
- 8. Yard

#### FIRST STOREY PLAN

- 1. Junior Master Bedroom
- 2. Junior Master Bathroom
- 3. Private Lift
- 4. Terrace
- 5. Bedroom 1
- 6. Bathroom 1

- 1. Master Bedroom
- 2. Master Bathroom
- 3. Private Lift
- 4. Air Well
- 5. Bedroom 2
- 6. Bathroom 2