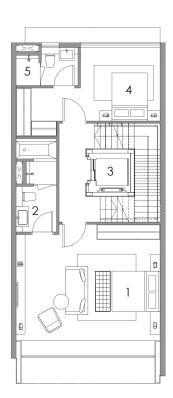

- 1. Entrance
- 2. PES
- 3. Living
- 4. Dining
- 5. Private Lift
- 6. Kitchen 7. Bathroom
- 8. Yard

#### FIRST STOREY PLAN

- 1. Junior Master Bedroom
- 2. Junior Master Bathroom
- 3. Private Lift
- 4. Terrace
- 5. Bedroom 1
- 6. Bathroom 1

- 1. Master Bedroom
- 2. Master Bathroom
- 3. Private Lift
- 4. Air Well
- 5. Bedroom 2
  6. Bathroom 2

- 1. Open Roof Terrace
- 2. Bedroom 3
- 3. Family Area
- 4. Private Lift
  5. Library
- 6. Bathroom 3

# ATTIC PLAN BUYCONDO.sg

Developer Fantasia (Park) Pte Ltd

Architect RSP Architects Planners and Engineers Pte Ltd

Design Consultant Edmund Ng Architects

- 1. Private Carpark
- 2. Toilet
- 3. Private Lift
- 4. Family Area
- 5. Household Shelter
- 6. Air Well
- 7. Maid's Room