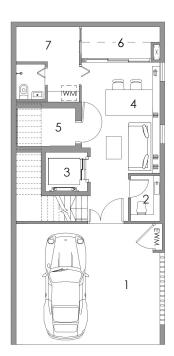

- 1. Private Carpark
- 2. Toilet
- 3. Private Lift
- 4. Family Area
- 5. Household Shelter
- 6. Air Well
- 7. Maid's Room

- 1. Entrance
- 2. PES
- 3. Living
- 4. Dining
  5. Private Lift
- 6. Kitchen
- 7. Bathroom
- 8. Yard

- 1. Entrance
- 2. PES
- 3. Living
- 4. Dining
- 5. Private Lift
- 6. Kitchen 7. Bathroom
- 8. Yard

- 1. Entrance
- 2. PES
- 3. Living
- 4. Dining
- 5. Private Lift 6. Kitchen
- 7. Bathroom
- 8. Yard