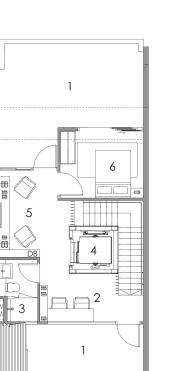

- 1. Private Carpark
- 2. Toilet
- 3. Private Lift
- 4. Family Area
- 5. Household Shelter
- 6. Air Well
- 7. Maid's Room

- 1. Entrance
- 2. PES
- 3. Living
- 4. Dining
  5. Private Lift
- 6. Kitchen
- 7. Bathroom
- 8. Yard

#### FIRST STOREY PLAN

- 1. Junior Master Bedroom
- 2. Junior Master Bathroom
- 3. Private Lift
- 4. Terrace
- 5. Bedroom 1
- 6. Bathroom 1

- 1. Master Bedroom
- 2. Master Bathroom
- 3. Private Lift
- 4. Air Well
- 5. Bedroom 2
- 6. Bathroom 2

- 1. Open Roof Terrace
- 2. Bedroom 3
- Family Area
  Private Lift
- 5. Library
- 6. Bathroom 3

- 1. Entrance
- 2. PES
- 3. Living
- 4. Dining
- 5. Private Lift
- 6. Kitchen 7. Bathroom
- 8. Yard

#### FIRST STOREY PLAN

- 1. Junior Master Bedroom
- 2. Junior Master Bathroom
- 3. Private Lift
- 4. Terrace
- 5. Bedroom 1
- 6. Bathroom 1

- 1. Master Bedroom
- 2. Master Bathroom
- 3. Private Lift
- 4. Air Well
- 5. Bedroom 2
  6. Bathroom 2

- 1. Open Roof Terrace
- 2. Bedroom 3
- 3. Family Area
- 4. Private Lift
  5. Library
- 6. Bathroom 3