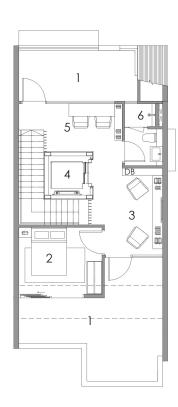

- 1. Private Carpark
- 2. Toilet
- 3. Private Lift
- 4. Family Area
- 5. Household Shelter
- 6. Air Well
- 7. Maid's Room

- 1. Entrance
- 2. PES
- 3. Living
- 4. Dining
  5. Private Lift
- 6. Kitchen
- 7. Bathroom
- 8. Yard

#### FIRST STOREY PLAN

- 1. Junior Master Bedroom
- 2. Junior Master Bathroom
- 3. Private Lift
- 4. Terrace
- 5. Bedroom 1
- 6. Bathroom 1

- 1. Master Bedroom
- 2. Master Bathroom
- 3. Private Lift
- 4. Air Well
- 5. Bedroom 2
- 6. Bathroom 2