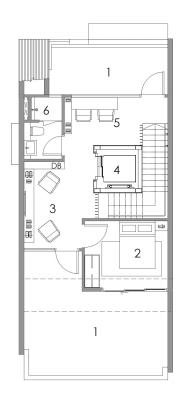

- 1. Private Carpark
- 2. Toilet
- 3. Private Lift
- 4. Family Area
- 5. Household Shelter
- 6. Air Well
- 7. Maid's Room

- 1. Entrance
- 2. PES
- 3. Living
- 4. Dining
  5. Private Lift
- 6. Kitchen
- 7. Bathroom
- 8. Yard