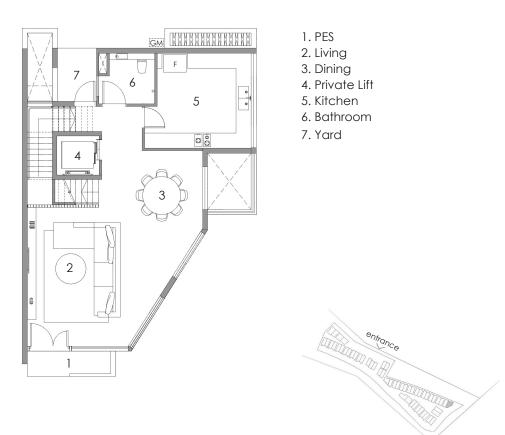

- 1. Private Carpark
- 2. Toilet
- 3. Private Lift
- 4. Family Area
- 5. Household Shelter
- 6. Air Well
- 7. Maid's Room

- 1. Entrance
- 2. PES
- 3. Living
- 4. Dining
  5. Private Lift
- 6. Kitchen
- 7. Bathroom
- 8. Yard

- 1. Entrance
- 2. PES
- 3. Living
- 4. Dining
- 5. Private Lift
- 6. Kitchen 7. Bathroom
- 8. Yard