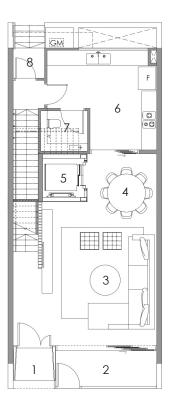

- 1. Private Carpark
- 2. Toilet
- 3. Private Lift
- 4. Family Area
- 5. Household Shelter
- 6. Air Well
- 7. Maid's Room

- 1. Entrance
- 2. PES
- 3. Living
- 4. Dining
  5. Private Lift
- 6. Kitchen
- 7. Bathroom
- 8. Yard