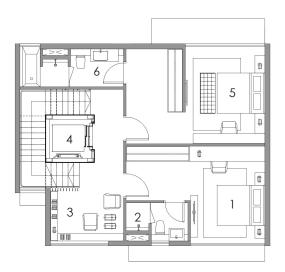

#### FIRST STOREY PLAN

- 1. Junior Master Bedroom
- 2. Junior Master Bathroom
- 3. Private Lift
- 4. Terrace
- 5. Bedroom 1
- 6. Bathroom 1

- 1. Master Bedroom
- 2. Master Bathroom
- 3. Private Lift
- 4. Air Well
- 5. Bedroom 2
- 6. Bathroom 2

#### FIRST STOREY PLAN

- 1. Junior Master Bedroom
- 2. Junior Master Bathroom
- 3. Private Lift
- 4. Terrace
- 5. Bedroom 1
- 6. Bathroom 1

- 1. Master Bedroom
- 2. Master Bathroom
- 3. Private Lift
- 4. Air Well
- 5. Bedroom 2
  6. Bathroom 2