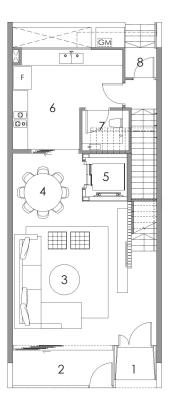

- 1. Private Carpark
- 2. Toilet
- 3. Private Lift
- 4. Family Area
- 5. Household Shelter
- 6. Air Well
- 7. Maid's Room

- 1. Entrance
- 2. PES
- 3. Living
- 4. Dining
  5. Private Lift
- 6. Kitchen
- 7. Bathroom
- 8. Yard

#### FIRST STOREY PLAN

- 1. Junior Master Bedroom
- 2. Junior Master Bathroom
- 3. Private Lift
- 4. Terrace
- 5. Bedroom 1
- 6. Bathroom 1

- 1. Master Bedroom
- 2. Master Bathroom
- 3. Private Lift
- 4. Air Well
- 5. Bedroom 2
- 6. Bathroom 2

- 1. Open Roof Terrace
- 2. Bedroom 3
- Family Area
  Private Lift
- 5. Library
- 6. Bathroom 3

# ATTIC PLAN BUYCONDO.sg

Developer Fantasia (Park) Pte Ltd

Architect RSP Architects Planners and Engineers Pte Ltd

Design Consultant Edmund Ng Architects

- 1. Private Carpark
- 2. Toilet
- 3. Private Lift
- 4. Family Area
- 5. Household Shelter
- 6. Air Well
- 7. Maid's Room