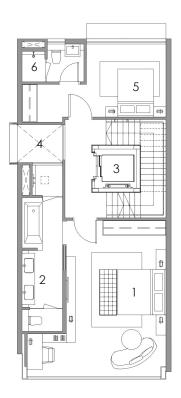

# ATTIC PLAN BUYCONDO.sg

Developer Fantasia (Park) Pte Ltd

Architect RSP Architects Planners and Engineers Pte Ltd

Design Consultant Edmund Ng Architects

#### TYPE 1B ABUTTING RETAINING WALL 452 sqm

- 1. Air Well
- 2. Family Area
- 3. Maid's Room
- 4. Household Shelter
- 5. Private Lift
- 6. Toilet
- 7. Private Carpark