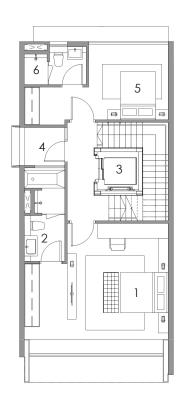

#### FIRST STOREY PLAN

- 1. Junior Master Bedroom
- 2. Junior Master Bathroom
- 3. Private Lift
- 4. Terrace
- 5. Bedroom 1
- 6. Bathroom 1

- 1. Master Bedroom
- 2. Master Bathroom
- 3. Private Lift
- 4. Air Well
- 5. Bedroom 2
- 6. Bathroom 2