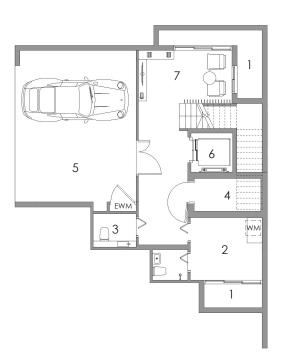

- 1. Private Carpark
- 2. Toilet
- 3. Private Lift
- 4. Family Area
- 5. Household Shelter
- 6. Air Well
- 7. Maid's Room

- 1. Entrance
- 2. PES
- 3. Living
- 4. Dining
  5. Private Lift
- 6. Kitchen
- 7. Bathroom
- 8. Yard

# ATTIC PLAN BUYCONDO.sg

Developer Fantasia (Park) Pte Ltd

Architect RSP Architects Planners and Engineers Pte Ltd

Design Consultant Edmund Ng Architects

- 1. Private Carpark
- 2. Toilet
- 3. Private Lift
- 4. Family Area
- 5. Household Shelter
- 6. Air Well
- 7. Maid's Room

- 1. Entrance
- 2. PES
- 3. Living
- 4. Dining
- 5. Private Lift
- 6. Kitchen 7. Bathroom
- 8. Yard