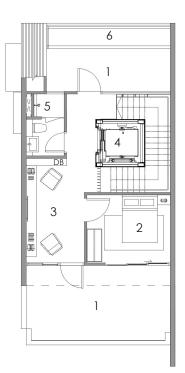

- 1. Private Carpark
- 2. Toilet
- 3. Private Lift
- 4. Family Area
- 5. Household Shelter
- 6. Air Well
- 7. Maid's Room

- 1. Entrance
- 2. PES
- 3. Living
- 4. Dining
  5. Private Lift
- 6. Kitchen
- 7. Bathroom
- 8. Yard

#### FIRST STOREY PLAN

- 1. Junior Master Bedroom
- 2. Junior Master Bathroom
- 3. Private Lift
- 4. Terrace
- 5. Bedroom 1
- 6. Bathroom 1

- 1. Master Bedroom
- 2. Master Bathroom
- 3. Private Lift
- 4. Air Well
- 5. Bedroom 2
- 6. Bathroom 2