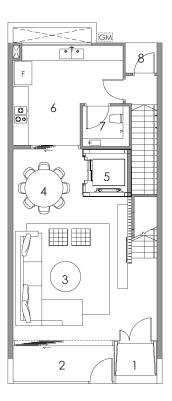

- 1. Private Carpark
- 2. Toilet
- 3. Private Lift
- 4. Family Area
- 5. Household Shelter
- 6. Air Well
- 7. Maid's Room

- 1. Entrance
- 2. PES
- 3. Living
- 4. Dining
  5. Private Lift
- 6. Kitchen
- 7. Bathroom
- 8. Yard