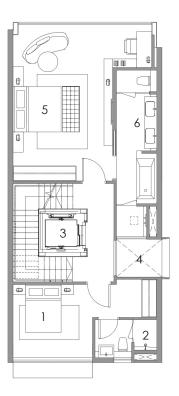

- 1. Private Carpark
- 2. Toilet
- 3. Private Lift
- 4. Family Area
- 5. Household Shelter
- 6. Air Well
- 7. Maid's Room

- 1. Entrance
- 2. PES
- 3. Living
- 4. Dining
  5. Private Lift
- 6. Kitchen
- 7. Bathroom
- 8. Yard

#### FIRST STOREY PLAN

- 1. Junior Master Bedroom
- 2. Junior Master Bathroom
- 3. Private Lift
- 4. Terrace
- 5. Bedroom 1
- 6. Bathroom 1

- 1. Master Bedroom
- 2. Master Bathroom
- 3. Private Lift
- 4. Air Well
- 5. Bedroom 2
- 6. Bathroom 2

- 1. Open Roof Terrace
- 2. Bedroom 3
- Family Area
  Private Lift
- 5. Library
- 6. Bathroom 3