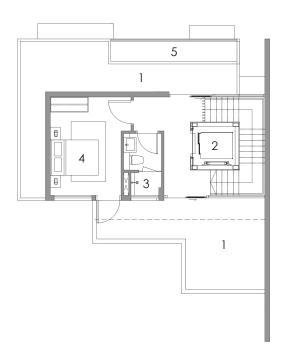

- 1. Private Carpark
- 2. Toilet
- 3. Private Lift
- 4. Family Area
- 5. Household Shelter
- 6. Air Well
- 7. Maid's Room

- 1. Entrance
- 2. PES
- 3. Living
- 4. Dining
  5. Private Lift
- 6. Kitchen
- 7. Bathroom
- 8. Yard

# ATTIC PLAN BUYCONDO.sg

Developer Fantasia (Park) Pte Ltd

Architect RSP Architects Planners and Engineers Pte Ltd

Design Consultant Edmund Ng Architects

- 1. Private Carpark
- 2. Toilet
- 3. Private Lift
- 4. Family Area
- 5. Household Shelter
- 6. Air Well
- 7. Maid's Room