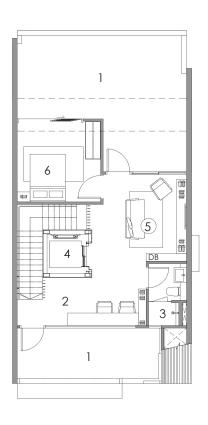

- 1. Private Carpark
- 2. Toilet
- 3. Private Lift
- 4. Family Area
- 5. Household Shelter
- 6. Air Well
- 7. Maid's Room

- 1. Entrance
- 2. PES
- 3. Living
- 4. Dining
  5. Private Lift
- 6. Kitchen
- 7. Bathroom
- 8. Yard

#### FIRST STOREY PLAN

- 1. Junior Master Bedroom
- 2. Junior Master Bathroom
- 3. Private Lift
- 4. Terrace
- 5. Bedroom 1
- 6. Bathroom 1

- 1. Master Bedroom
- 2. Master Bathroom
- 3. Private Lift
- 4. Air Well
- 5. Bedroom 2
- 6. Bathroom 2

- 1. Open Roof Terrace
- 2. Bedroom 3
- Family Area
  Private Lift
- 5. Library
- 6. Bathroom 3