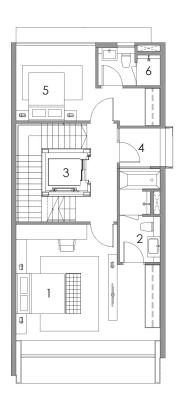

#### FIRST STOREY PLAN

- 1. Junior Master Bedroom
- 2. Junior Master Bathroom
- 3. Private Lift
- 4. Terrace
- 5. Bedroom 1
- 6. Bathroom 1

- 1. Master Bedroom
- 2. Master Bathroom
- 3. Private Lift
- 4. Air Well
- 5. Bedroom 2
- 6. Bathroom 2

#### FIRST STOREY PLAN

- 1. Junior Master Bedroom
- 2. Junior Master Bathroom
- 3. Private Lift
- 4. Terrace
- 5. Bedroom 1
- 6. Bathroom 1

- 1. Master Bedroom
- 2. Master Bathroom
- 3. Private Lift
- 4. Air Well
- 5. Bedroom 2
  6. Bathroom 2