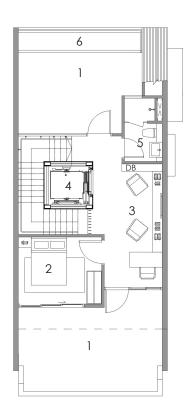

- 1. Private Carpark
- 2. Toilet
- 3. Private Lift
- 4. Family Area
- 5. Household Shelter
- 6. Air Well
- 7. Maid's Room

- 1. Entrance
- 2. PES
- 3. Living
- 4. Dining
  5. Private Lift
- 6. Kitchen
- 7. Bathroom
- 8. Yard

- 1. Entrance
- 2. PES
- 3. Living
- 4. Dining
- 5. Private Lift
- 6. Kitchen 7. Bathroom
- 8. Yard

- 1. Entrance
- 2. PES
- 3. Living
- 4. Dining
- 5. Private Lift 6. Kitchen
- 7. Bathroom
- 8. Yard