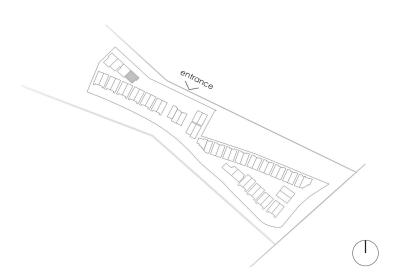

- 1. Private Carpark
- 2. Toilet
- 3. Private Lift
- 4. Family Area
- 5. Household Shelter
- 6. Air Well
- 7. Maid's Room

- 1. Entrance
- 2. PES
- 3. Living
- 4. Dining
  5. Private Lift
- 6. Kitchen
- 7. Bathroom
- 8. Yard

#### FIRST STOREY PLAN

- 1. Junior Master Bedroom
- 2. Junior Master Bathroom
- 3. Private Lift
- 4. Terrace
- 5. Bedroom 1
- 6. Bathroom 1

- 1. Master Bedroom
- 2. Master Bathroom
- 3. Private Lift
- 4. Air Well
- 5. Bedroom 2
- 6. Bathroom 2