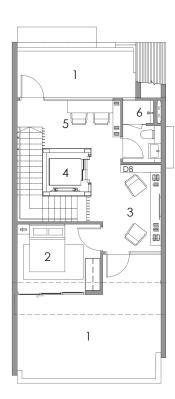

- 1. Private Carpark
- 2. Toilet
- 3. Private Lift
- 4. Family Area
- 5. Household Shelter
- 6. Air Well
- 7. Maid's Room

- 1. Entrance
- 2. PES
- 3. Living
- 4. Dining
  5. Private Lift
- 6. Kitchen
- 7. Bathroom
- 8. Yard