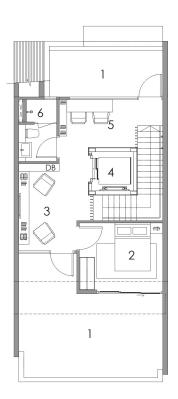

#### FIRST STOREY PLAN

- 1. Junior Master Bedroom
- 2. Junior Master Bathroom
- 3. Private Lift
- 4. Terrace
- 5. Bedroom 1
- 6. Bathroom 1

- 1. Master Bedroom
- 2. Master Bathroom
- 3. Private Lift
- 4. Air Well
- 5. Bedroom 2
- 6. Bathroom 2

- 1. Open Roof Terrace
- 2. Bedroom 3
- Family Area
  Private Lift
- 5. Library
- 6. Bathroom 3