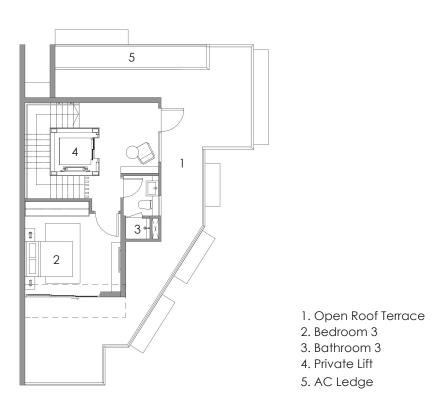

- 1. Open Roof Terrace
- 2. Bedroom 3
- 3. Family Area
- 4. Private Lift
  5. Bathroom 3
- 6. AC Ledge