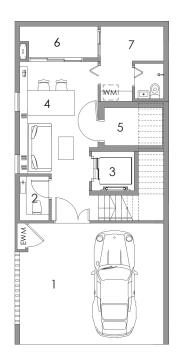

- 1. Private Carpark
- 2. Toilet
- 3. Private Lift
- 4. Family Area
- 5. Household Shelter
- 6. Air Well
- 7. Maid's Room

- 1. Entrance
- 2. PES
- 3. Living
- 4. Dining
  5. Private Lift
- 6. Kitchen
- 7. Bathroom
- 8. Yard

#### FIRST STOREY PLAN

- 1. Junior Master Bedroom
- 2. Junior Master Bathroom
- 3. Private Lift
- 4. Terrace
- 5. Bedroom 1
- 6. Bathroom 1

- 1. Master Bedroom
- 2. Master Bathroom
- 3. Private Lift
- 4. Air Well
- 5. Bedroom 2
- 6. Bathroom 2