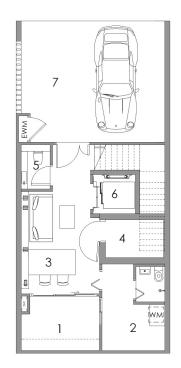

- 1. Private Carpark
- 2. Household Shelter
- 3. Storage
- 4. Toilet
- 5. Private Lift
- 6. Family Area
- 7. Air Well
- 8. Maid's Room

- 1. Entrance
- 2. PES
- 3. Living
- 4. Dining
- 5. Private Lift
- 6. Kitchen
- 7. Bathroom 8. Yard
- . 1010

#### FIRST STOREY PLAN

The plans are subject to change as may be required or approved by the relevant authorities. Areas are estimates only and subject to final survey. Plans are not drawn to scale and do not form part of the contract.

1. Junior Master Bedroom

- 2. Junior Master Bathroom
- 3. Private Lift
- 4. Family Area
- 5. Bedroom 1
- 6. Bathroom 1

- 1. Master Bedroom
- 2. Master Bathroom
- 3. Private Lift
- 4. Library
- 5. Bedroom 2 6. Bathroom 2