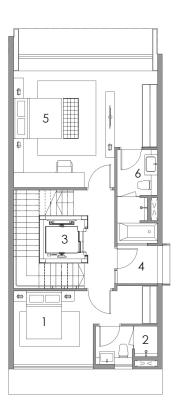

## BASEMENT PLAN BUYCONDO.sg

- 1. Junior Master Bedroom
- 2. Junior Master Bathroom
- 3. Bedroom 1
- 4. Bathroom 1
- 5. Private Lift