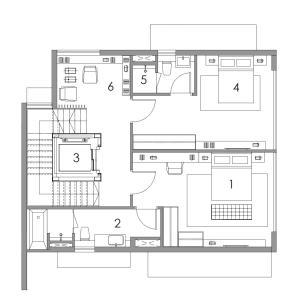

#### FIRST STOREY PLAN

- 1. Junior Master Bedroom
- 2. Junior Master Bathroom
- 3. Private Lift
- 4. Terrace
- 5. Bedroom 1
- 6. Bathroom 1

- 1. Master Bedroom
- 2. Master Bathroom
- 3. Private Lift
- 4. Air Well
- 5. Bedroom 2
- 6. Bathroom 2

- 1. Open Roof Terrace
- 2. Bedroom 3
- Family Area
  Private Lift
- 5. Library
- 6. Bathroom 3