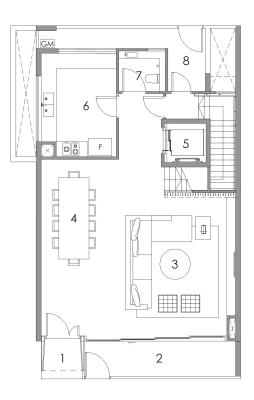

- 1. Private Carpark
- 2. Toilet
- 3. Private Lift
- 4. Family Area
- 5. Household Shelter
- 6. Air Well
- 7. Maid's Room

- 1. Entrance
- 2. PES
- 3. Living
- 4. Dining
  5. Private Lift
- 6. Kitchen
- 7. Bathroom
- 8. Yard

#### FIRST STOREY PLAN

- 1. Junior Master Bedroom
- 2. Junior Master Bathroom
- 3. Private Lift
- 4. Terrace
- 5. Bedroom 1
- 6. Bathroom 1

- 1. Master Bedroom
- 2. Master Bathroom
- 3. Private Lift
- 4. Air Well
- 5. Bedroom 2
- 6. Bathroom 2