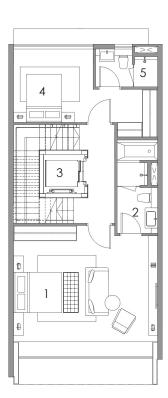

- 1. Private Carpark
- 2. Toilet
- 3. Private Lift
- 4. Family Area
- 5. Household Shelter
- 6. Air Well
- 7. Maid's Room

- 1. Entrance
- 2. PES
- 3. Living
- 4. Dining
  5. Private Lift
- 6. Kitchen
- 7. Bathroom
- 8. Yard

#### FIRST STOREY PLAN

- 1. Junior Master Bedroom
- 2. Junior Master Bathroom
- 3. Private Lift
- 4. Terrace
- 5. Bedroom 1
- 6. Bathroom 1

- 1. Master Bedroom
- 2. Master Bathroom
- 3. Private Lift
- 4. Air Well
- 5. Bedroom 2
- 6. Bathroom 2

- 1. Open Roof Terrace
- 2. Bedroom 3
- Family Area
  Private Lift
- 5. Library
- 6. Bathroom 3

# ATTIC PLAN BUYCONDO.sg

Developer Fantasia (Park) Pte Ltd

Architect RSP Architects Planners and Engineers Pte Ltd

Design Consultant Edmund Ng Architects

- 1. Private Carpark
- 2. Toilet
- 3. Private Lift
- 4. Family Area
- 5. Household Shelter
- 6. Air Well
- 7. Maid's Room