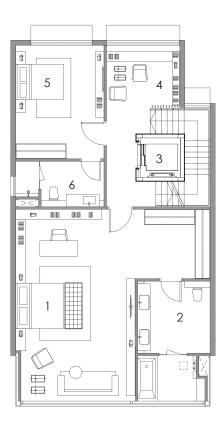

- 1. Entrance
- 2. PES
- 3. Living
- 4. Dining
- 5. Private Lift
- 6. Kitchen 7. Bathroom
- 8. Yard

#### FIRST STOREY PLAN

- 1. Junior Master Bedroom
- 2. Junior Master Bathroom
- 3. Private Lift
- 4. Terrace
- 5. Bedroom 1
- 6. Bathroom 1

- 1. Master Bedroom
- 2. Master Bathroom
- 3. Private Lift
- 4. Air Well
- 5. Bedroom 2
  6. Bathroom 2