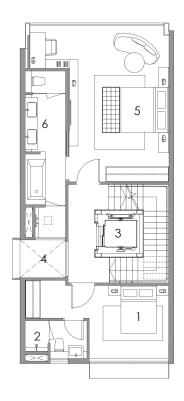

- 1. Open Roof Terrace
- 2. Bedroom 3
- Family Area
  Private Lift
- 5. Library
- 6. Bathroom 3