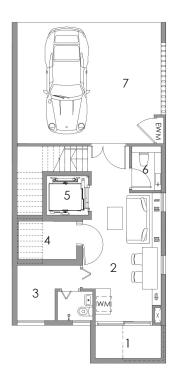

- 1. Private Carpark
- 2. Toilet
- 3. Private Lift
- 4. Family Area
- 5. Household Shelter
- 6. Air Well
- 7. Maid's Room

- 1. Entrance
- 2. PES
- 3. Living
- 4. Dining
  5. Private Lift
- 6. Kitchen
- 7. Bathroom
- 8. Yard

#### FIRST STOREY PLAN

- 1. Junior Master Bedroom
- 2. Junior Master Bathroom
- 3. Private Lift
- 4. Terrace
- 5. Bedroom 1
- 6. Bathroom 1

- 1. Master Bedroom
- 2. Master Bathroom
- 3. Private Lift
- 4. Air Well
- 5. Bedroom 2
- 6. Bathroom 2