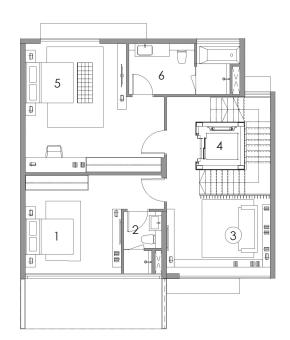

#### FIRST STOREY PLAN

- 1. Junior Master Bedroom
- 2. Junior Master Bathroom
- 3. Private Lift
- 4. Terrace
- 5. Bedroom 1
- 6. Bathroom 1

- 1. Master Bedroom
- 2. Master Bathroom
- 3. Private Lift
- 4. Air Well
- 5. Bedroom 2
- 6. Bathroom 2

#### FIRST STOREY PLAN

- 1. Junior Master Bedroom
- 2. Junior Master Bathroom
- 3. Private Lift
- 4. Terrace
- 5. Bedroom 1
- 6. Bathroom 1

- 1. Master Bedroom
- 2. Master Bathroom
- 3. Private Lift
- 4. Air Well
- 5. Bedroom 2
  6. Bathroom 2