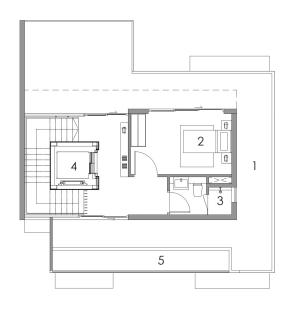

#### FIRST STOREY PLAN

- 1. Junior Master Bedroom
- 2. Junior Master Bathroom
- 3. Private Lift
- 4. Terrace
- 5. Bedroom 1 6. Bathroom 1

# SECOND STOREY PLAN

- 1. Master Bedroom
- 2. Master Bathroom
- 3. Private Lift
- 4. Air Well
- 5. Bedroom 2
- 6. Bathroom 2

- 1. Open Roof Terrace
- 2. Bedroom 3
- 3. Family Area
- 4. Private Lift
- 5. Library
- 6. Bathroom 3