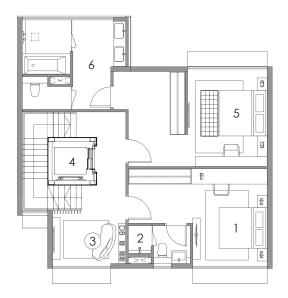

- 1. Private Carpark
- 2. Toilet
- 3. Private Lift
- 4. Family Area
- 5. Household Shelter
- 6. Air Well
- 7. Maid's Room

- 1. Entrance
- 2. PES
- 3. Living
- 4. Dining
  5. Private Lift
- 6. Kitchen
- 7. Bathroom
- 8. Yard

- 1. Private Carpark
- 2. Toilet
- 3. Private Lift
- 4. Family Area
- 5. Household Shelter
- 6. Air Well
- 7. Maid's Room

- 1. Entrance
- 2. PES
- 3. Living
- 4. Dining
- 5. Private Lift 6. Kitchen
- 7. Bathroom
- 8. Yard