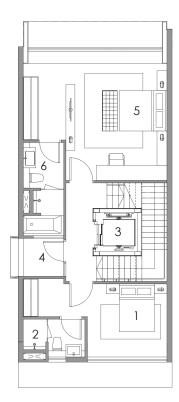

#### FIRST STOREY PLAN

- 1. Junior Master Bedroom
- 2. Junior Master Bathroom
- 3. Private Lift
- 4. Terrace
- 5. Bedroom 1
- 6. Bathroom 1

- 1. Master Bedroom
- 2. Master Bathroom
- 3. Private Lift
- 4. Air Well
- 5. Bedroom 2
- 6. Bathroom 2