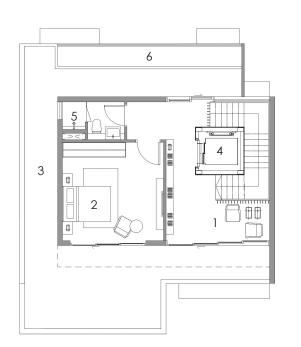

- 1. Private Carpark
- 2. Toilet
- 3. Private Lift
- 4. Family Area
- 5. Household Shelter
- 6. Air Well
- 7. Maid's Room

- 1. Entrance
- 2. PES
- 3. Living
- 4. Dining
  5. Private Lift
- 6. Kitchen
- 7. Bathroom
- 8. Yard

- 1. Entrance
- 2. PES
- 3. Living
- 4. Dining
- 5. Private Lift
- 6. Kitchen 7. Bathroom
- 8. Yard