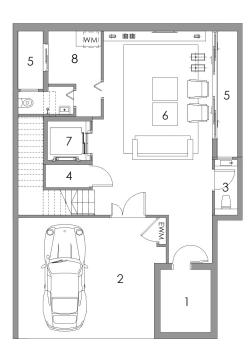

- 1. Private Carpark
- 2. Toilet
- 3. Private Lift
- 4. Family Area
- 5. Household Shelter
- 6. Air Well
- 7. Maid's Room

- 1. Entrance
- 2. PES
- 3. Living
- 4. Dining
  5. Private Lift
- 6. Kitchen
- 7. Bathroom
- 8. Yard

- 1. Entrance
- 2. PES
- 3. Living
- 4. Dining
- 5. Private Lift
- 6. Kitchen 7. Bathroom
- 8. Yard