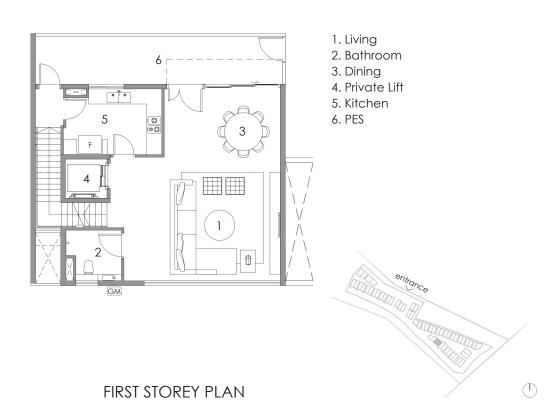

- 1. Private Carpark
- 2. Toilet
- 3. Private Lift
- 4. Family Area
- 5. Household Shelter
- 6. Air Well
- 7. Maid's Room

- 1. Entrance
- 2. PES
- 3. Living
- 4. Dining
  5. Private Lift
- 6. Kitchen
- 7. Bathroom
- 8. Yard

- 1. Entrance
- 2. PES
- 3. Living
- 4. Dining
- 5. Private Lift
- 6. Kitchen 7. Bathroom
- 8. Yard