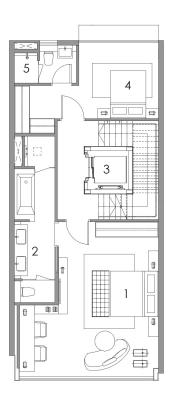

- 1. Entrance
- 2. PES
- 3. Living
- 4. Dining
- 5. Private Lift 6. Kitchen
- 7. Bathroom
- 8. Yard

#### FIRST STOREY PLAN

- 1. Junior Master Bedroom
- 2. Junior Master Bathroom
- 3. Private Lift
- 4. Terrace
- 5. Bedroom 1 6. Bathroom 1

# SECOND STOREY PLAN

- 1. Master Bedroom
- 2. Master Bathroom
- 3. Private Lift
- 4. Air Well
- 5. Bedroom 2
- 6. Bathroom 2

- 1. Open Roof Terrace
- 2. Bedroom 3
- 3. Family Area
- 4. Private Lift
- 5. Library
- 6. Bathroom 3

# ATTIC PLAN BUYCONDO.sg

Developer Fantasia (Park) Pte Ltd

Architect RSP Architects Planners and Engineers Pte Ltd

Design Consultant Edmund Ng Architects