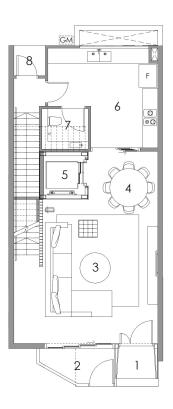

- 1. Private Carpark
- 2. Toilet
- 3. Private Lift
- 4. Family Area
- 5. Household Shelter
- 6. Air Well
- 7. Maid's Room

- 1. Entrance
- 2. PES
- 3. Living
- 4. Dining
  5. Private Lift
- 6. Kitchen
- 7. Bathroom
- 8. Yard

- 1. Entrance
- 2. PES
- 3. Living
- 4. Dining
- 5. Private Lift
- 6. Kitchen 7. Bathroom
- 8. Yard