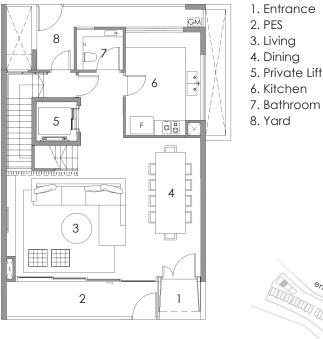

- 1. Private Carpark
- 2. Toilet
- 3. Private Lift
- 4. Family Area
- 5. Household Shelter
- 6. Air Well
- 7. Maid's Room

- 1. Entrance
- 2. PES
- 3. Living
- 4. Dining
  5. Private Lift
- 6. Kitchen
- 7. Bathroom
- 8. Yard

- 1. Entrance
- 2. PES
- 3. Living
- 4. Dining
- 5. Private Lift
- 6. Kitchen 7. Bathroom
- 8. Yard