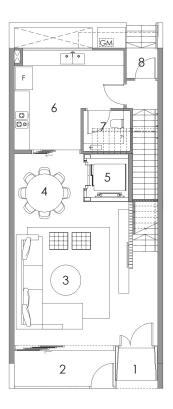

- 1. Entrance
- 2. PES
- 3. Living
- 4. Dining
- 5. Private Lift
- 6. Kitchen 7. Bathroom
- 8. Yard

#### FIRST STOREY PLAN

- 1. Junior Master Bedroom
- 2. Junior Master Bathroom
- 3. Private Lift
- 4. Terrace
- 5. Bedroom 1
- 6. Bathroom 1

- 1. Master Bedroom
- 2. Master Bathroom
- 3. Private Lift
- 4. Air Well
- 5. Bedroom 2
  6. Bathroom 2