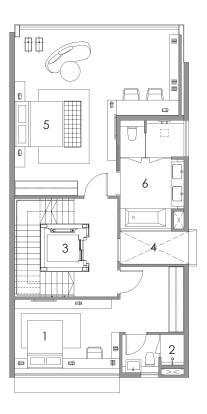

#### FIRST STOREY PLAN

- 1. Junior Master Bedroom
- 2. Junior Master Bathroom
- 3. Private Lift
- 4. Terrace
- 5. Bedroom 1
- 6. Bathroom 1

- 1. Master Bedroom
- 2. Master Bathroom
- 3. Private Lift
- 4. Air Well
- 5. Bedroom 2
- 6. Bathroom 2

- 1. Open Roof Terrace
- 2. Bedroom 3
- Family Area
  Private Lift
- 5. Library
- 6. Bathroom 3