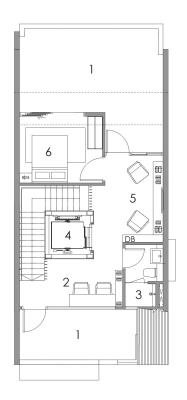

- 1. Private Carpark
- 2. Household Shelter
- 3. Storage
- 4. Toilet
- 5. Private Lift
- 6. Family Area
- 7. Air Well
- 8. Maid's Room

- 1. Entrance
- 2. PES
- 3. Living
- 4. Dining
- 5. Private Lift
- 6. Kitchen
- 7. Bathroom 8. Yard
- . 1010

#### FIRST STOREY PLAN

The plans are subject to change as may be required or approved by the relevant authorities. Areas are estimates only and subject to final survey. Plans are not drawn to scale and do not form part of the contract.

1. Junior Master Bedroom

- 2. Junior Master Bathroom
- 3. Private Lift
- 4. Family Area
- 5. Bedroom 1
- 6. Bathroom 1

- 1. Master Bedroom
- 2. Master Bathroom
- 3. Private Lift
- 4. Library
- 5. Bedroom 2 6. Bathroom 2

- 1. Bedroom 3
- 2. Bathroom 3
- 3. Private Lift
- 4. Open Roof Terrace
- 5. AC Ledge

Developer Fantasia (Park) Pte Ltd

Architect RSP Architects Planners and Engineers Pte Ltd

Design Consultant Edmund Ng Architects