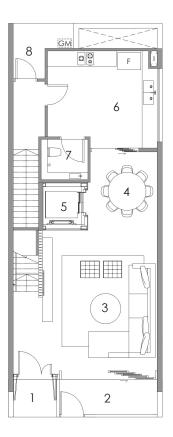

- 1. Private Carpark
- 2. Toilet
- 3. Private Lift
- 4. Family Area
- 5. Household Shelter
- 6. Air Well
- 7. Maid's Room

- 1. Entrance
- 2. PES
- 3. Living
- 4. Dining
  5. Private Lift
- 6. Kitchen
- 7. Bathroom
- 8. Yard

- 1. Entrance
- 2. PES
- 3. Living
- 4. Dining
- 5. Private Lift
- 6. Kitchen 7. Bathroom
- 8. Yard

- 1. Entrance
- 2. PES
- 3. Living
- 4. Dining
- 5. Private Lift 6. Kitchen
- 7. Bathroom
- 8. Yard

- 1. Private Carpark
- 2. Toilet
- 3. Private Lift
- 4. Family Area
- 5. Household Shelter
- 6. Air Well
- 7. Maid's Room

- 1. Entrance
- 2. PES
- 3. Living
- 4. Dining
- 5. Private Lift 6. Kitchen
- 7. Bathroom
- 8. Yard

- 1. Yard
- 2. Kitchen
- 3. Bathroom
- 4. Dining
- 5. Private Lift
- 6. Living
- 7. PES
- 8. Entrance

- 1. Entrance
- 2. PES
- 3. Living
- 4. Dining
- 5. Private Lift
- 6. Kitchen
- 7. Bathroom 8. Yard

- 1. Private Carpark
- 2. Household Shelter
- 3. Storage
- 4. Toilet
- 5. Private Lift
- 6. Family Area
- 7. Air Well
- 8. Maid's Room

- 1. Entrance
- 2. PES
- 3. Living
- 4. Dining
- 5. Private Lift
- 6. Kitchen
- 7. Bathroom 8. Yard
- . 1010