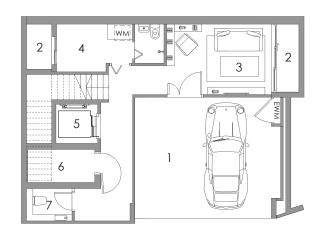

- 1. Private Carpark
- 2. Toilet
- 3. Private Lift
- 4. Family Area
- 5. Household Shelter
- 6. Air Well
- 7. Maid's Room

- 1. Entrance
- 2. PES
- 3. Living
- 4. Dining
  5. Private Lift
- 6. Kitchen
- 7. Bathroom
- 8. Yard