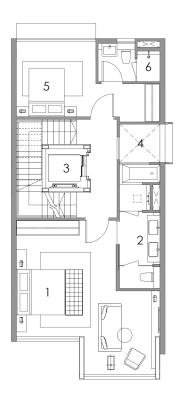

#### FIRST STOREY PLAN

- 1. Junior Master Bedroom
- 2. Junior Master Bathroom
- 3. Private Lift
- 4. Terrace
- 5. Bedroom 1
- 6. Bathroom 1

- 1. Master Bedroom
- 2. Master Bathroom
- 3. Private Lift
- 4. Air Well
- 5. Bedroom 2
- 6. Bathroom 2

#### FIRST STOREY PLAN

- 1. Junior Master Bedroom
- 2. Junior Master Bathroom
- 3. Private Lift
- 4. Terrace
- 5. Bedroom 1
- 6. Bathroom 1

- 1. Master Bedroom
- 2. Master Bathroom
- 3. Private Lift
- 4. Air Well
- 5. Bedroom 2
  6. Bathroom 2