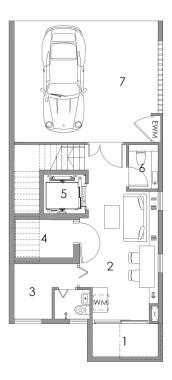

- 1. Private Carpark
- 2. Toilet
- 3. Private Lift
- 4. Family Area
- 5. Household Shelter
- 6. Air Well
- 7. Maid's Room

- 1. Entrance
- 2. PES
- 3. Living
- 4. Dining
  5. Private Lift
- 6. Kitchen
- 7. Bathroom
- 8. Yard

- 1. Entrance
- 2. PES
- 3. Living
- 4. Dining
- 5. Private Lift
- 6. Kitchen 7. Bathroom
- 8. Yard