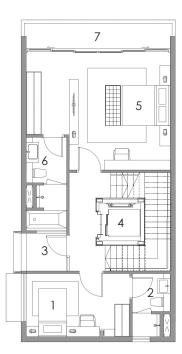

#### FIRST STOREY PLAN

- 1. Junior Master Bedroom
- 2. Junior Master Bathroom
- 3. Private Lift
- 4. Terrace
- 5. Bedroom 1
- 6. Bathroom 1

- 1. Master Bedroom
- 2. Master Bathroom
- 3. Private Lift
- 4. Air Well
- 5. Bedroom 2
- 6. Bathroom 2

#### FIRST STOREY PLAN

- 1. Junior Master Bedroom
- 2. Junior Master Bathroom
- 3. Private Lift
- 4. Terrace
- 5. Bedroom 1
- 6. Bathroom 1

- 1. Master Bedroom
- 2. Master Bathroom
- 3. Private Lift
- 4. Air Well
- 5. Bedroom 2
  6. Bathroom 2