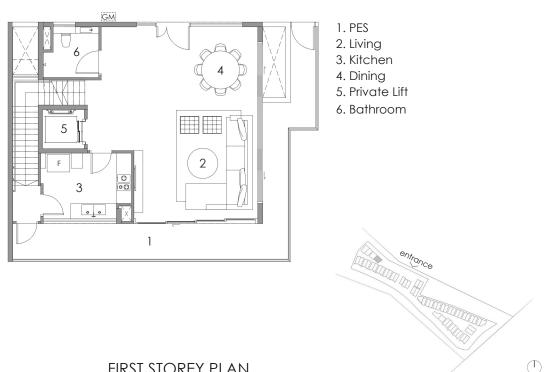

- 1. Private Carpark
- 2. Toilet
- 3. Private Lift
- 4. Family Area
- 5. Household Shelter
- 6. Air Well
- 7. Maid's Room

- 1. Entrance
- 2. PES
- 3. Living
- 4. Dining
  5. Private Lift
- 6. Kitchen
- 7. Bathroom
- 8. Yard

#### FIRST STOREY PLAN

- 1. Junior Master Bedroom
- 2. Junior Master Bathroom
- 3. Private Lift
- 4. Terrace
- 5. Bedroom 1
- 6. Bathroom 1

- 1. Master Bedroom
- 2. Master Bathroom
- 3. Private Lift
- 4. Air Well
- 5. Bedroom 2
- 6. Bathroom 2