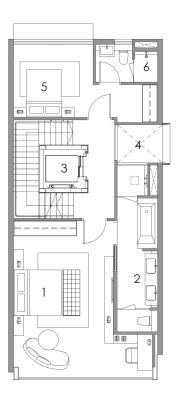

#### FIRST STOREY PLAN

- 1. Junior Master Bedroom
- 2. Junior Master Bathroom
- 3. Private Lift
- 4. Terrace
- 5. Bedroom 1
- 6. Bathroom 1

- 1. Master Bedroom
- 2. Master Bathroom
- 3. Private Lift
- 4. Air Well
- 5. Bedroom 2
  6. Bathroom 2

- 1. Open Roof Terrace
- 2. Bedroom 3
- 3. Family Area
- 4. Private Lift
  5. Library
- 6. Bathroom 3