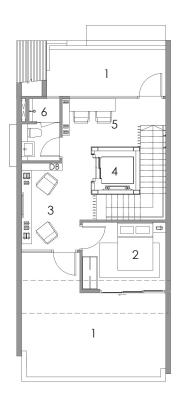

Design Consultant Edmund Ng Architects

- 1. Maid's Room
- 2. Family Area
- 3. Household Shelter
- 4. Private Lift
- 5. Toilet
- 6. Private Carpark

- Yard
  Kitchen
  Bathroom
  Dining
  Drivete Lift
- 5. Private Lift
  6. Living
- 7. PES

#### FIRST STOREY PLAN

- 1. Bedroom 1
- 2. Bathroom 1
- 3. Private Lift
- 4. Terrace
- 5. Junior Master Bedroom
- 6. Junior Master Bathroom

- 1. Bedroom 2
- 2. Bathroom 2
- 3. Private Lift
- 4. Air Well
- 5. Master Bedroom
- 6. Master Bathroom

#### THIRD STOREY PLAN

The plans are subject to change as may be required or approved by the relevant authorities. Areas are estimates only and subject to final survey. Plans are not drawn to scale and do not form part of the contract. No access to RC ledge except for maintenance.

- 1. Open Roof Terrace
- 2. Library
- 3. Bathroom 3
- 4. Private Lift
- 5. Family Area
- 6. Bedroom 3

Developer Fantasia (Park) Pte Ltd

Architect RSP Architects Planners and Engineers Pte Ltd

Design Consultant Edmund Ng Architects