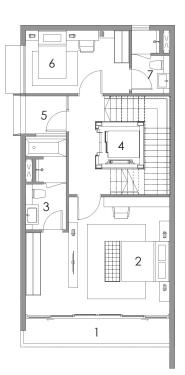

# BASEMENT PLAN BUYCONDO.sg

- 1. PES
- 2. Living
- 3. Kitchen
- 4. Dining
- 5. Private Lift
- 6. Bathroom

- 1. Bedroom 1
- 2. Bathroom 1
- 3. Library
- 4. Private Lift
- 5. Junior Master Bedroom
- 6. Junior Master Bathroom

### BASEMENT PLAN BUYCONDO.SG

- 1. Living
- 2. Dining
- 3. Bathroom
- 4. Private Lift 5. Kitchen
- 6. PES

- 1. Bedroom 1
- 2. Bathroom 1
- 3. Private Lift
- 4. Junior Master Bedroom
- Junior Master Bathroom
  Family Area
- SECOND STOREY PLAN BUYCONDO.Sg
- 1. Bedroom 2
- 2. Bathroom 2
- 3. Private Lift
- 4. Master Bedroom
- 5. Master Bathroom