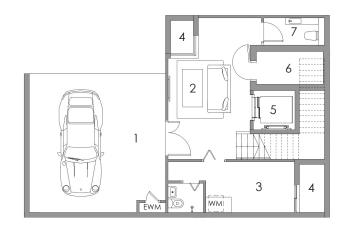

- 1. Private Carpark
- 2. Toilet
- 3. Private Lift
- 4. Family Area
- 5. Household Shelter
- 6. Air Well
- 7. Maid's Room

- 1. Entrance
- 2. PES
- 3. Living
- 4. Dining
  5. Private Lift
- 6. Kitchen
- 7. Bathroom
- 8. Yard