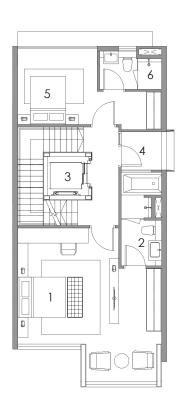

#### FIRST STOREY PLAN

- 1. Junior Master Bedroom
- 2. Junior Master Bathroom
- 3. Private Lift
- 4. Terrace
- 5. Bedroom 1
- 6. Bathroom 1

- 1. Master Bedroom
- 2. Master Bathroom
- 3. Private Lift
- 4. Air Well
- 5. Bedroom 2
- 6. Bathroom 2

#### FIRST STOREY PLAN

- 1. Junior Master Bedroom
- 2. Junior Master Bathroom
- 3. Private Lift
- 4. Terrace
- 5. Bedroom 1
- 6. Bathroom 1

- 1. Master Bedroom
- 2. Master Bathroom
- 3. Private Lift
- 4. Air Well
- 5. Bedroom 2
  6. Bathroom 2