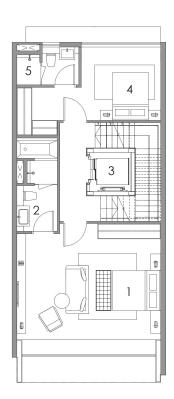

- 1. Entrance
- 2. PES
- 3. Living
- 4. Dining
- 5. Private Lift
- 6. Kitchen 7. Bathroom
- 8. Yard

#### FIRST STOREY PLAN

- 1. Junior Master Bedroom
- 2. Junior Master Bathroom
- 3. Private Lift
- 4. Terrace
- 5. Bedroom 1
- 6. Bathroom 1

- 1. Master Bedroom
- 2. Master Bathroom
- 3. Private Lift
- 4. Air Well
- 5. Bedroom 2
  6. Bathroom 2