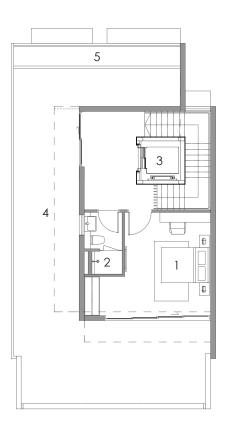

- 1. Open Roof Terrace
- 2. Bedroom 3
- Family Area
  Private Lift
- 5. Library
- 6. Bathroom 3

- 1. Open Roof Terrace
- 2. Bedroom 3
- 3. Family Area
- 4. Private Lift
  5. Library
- 6. Bathroom 3