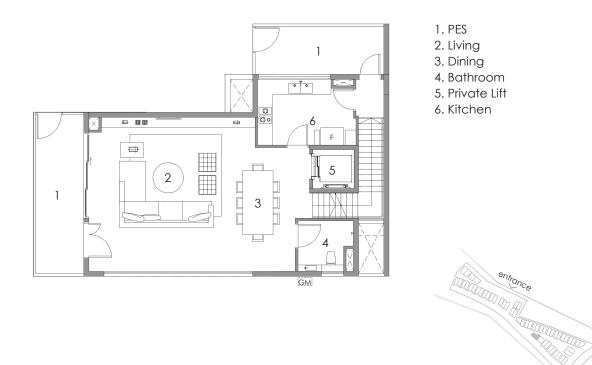

- 1. Private Carpark
- 2. Toilet
- 3. Private Lift
- 4. Family Area
- 5. Household Shelter
- 6. Air Well
- 7. Maid's Room

- 1. Entrance
- 2. PES
- 3. Living
- 4. Dining
  5. Private Lift
- 6. Kitchen
- 7. Bathroom
- 8. Yard

- 1. Entrance
- 2. PES
- 3. Living
- 4. Dining
- 5. Private Lift
- 6. Kitchen 7. Bathroom
- 8. Yard