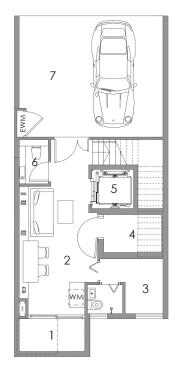

- 1. Private Carpark
- 2. Toilet
- 3. Private Lift
- 4. Family Area
- 5. Household Shelter
- 6. Air Well
- 7. Maid's Room

- 1. Entrance
- 2. PES
- 3. Living
- 4. Dining
  5. Private Lift
- 6. Kitchen
- 7. Bathroom
- 8. Yard