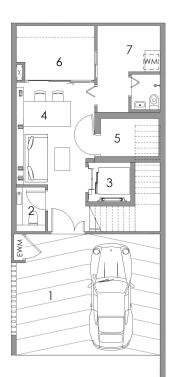

- 1. Private Carpark
- 2. Household Shelter
- 3. Storage
- 4. Toilet
- 5. Private Lift
- 6. Family Area
- 7. Air Well
- 8. Maid's Room

- 1. Entrance
- 2. PES
- 3. Living
- 4. Dining
- 5. Private Lift
- 6. Kitchen
- 7. Bathroom 8. Yard
- . 1010

#### FIRST STOREY PLAN

The plans are subject to change as may be required or approved by the relevant authorities. Areas are estimates only and subject to final survey. Plans are not drawn to scale and do not form part of the contract.

1. Junior Master Bedroom

- 2. Junior Master Bathroom
- 3. Private Lift
- 4. Family Area
- 5. Bedroom 1
- 6. Bathroom 1

- 1. Master Bedroom
- 2. Master Bathroom
- 3. Private Lift
- 4. Library
- 5. Bedroom 2 6. Bathroom 2

- 1. Bedroom 3
- 2. Bathroom 3
- 3. Private Lift
- 4. Open Roof Terrace
- 5. AC Ledge

Developer Fantasia (Park) Pte Ltd

Architect RSP Architects Planners and Engineers Pte Ltd

Design Consultant Edmund Ng Architects