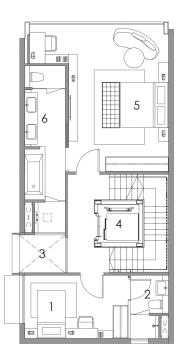

#### FIRST STOREY PLAN

- 1. Junior Master Bedroom
- 2. Junior Master Bathroom
- 3. Private Lift
- 4. Terrace
- 5. Bedroom 1
- 6. Bathroom 1

- 1. Master Bedroom
- 2. Master Bathroom
- 3. Private Lift
- 4. Air Well
- 5. Bedroom 2
  6. Bathroom 2

#### FIRST STOREY PLAN

- 1. Junior Master Bedroom
- 2. Junior Master Bathroom
- 3. Private Lift
- 4. Terrace
- 5. Bedroom 1 6. Bathroom 1