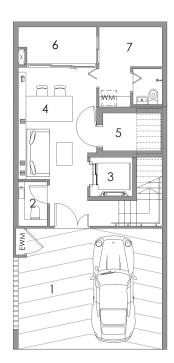

- 1. Private Carpark
- 2. Toilet
- 3. Private Lift
- 4. Family Area
- 5. Household Shelter
- 6. Air Well
- 7. Maid's Room

- 1. Entrance
- 2. PES
- 3. Living
- 4. Dining
  5. Private Lift
- 6. Kitchen
- 7. Bathroom
- 8. Yard