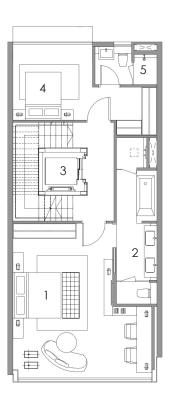

- 1. Entrance
- 2. PES
- 3. Living
- 4. Dining
- 5. Private Lift
- 6. Kitchen 7. Bathroom
- 8. Yard

#### FIRST STOREY PLAN

- 1. Junior Master Bedroom
- 2. Junior Master Bathroom
- 3. Private Lift
- 4. Terrace
- 5. Bedroom 1
- 6. Bathroom 1

- 1. Master Bedroom
- 2. Master Bathroom
- 3. Private Lift
- 4. Air Well
- 5. Bedroom 2
  6. Bathroom 2

- 1. Open Roof Terrace
- 2. Bedroom 3
- 3. Family Area
- 4. Private Lift
  5. Library
- 6. Bathroom 3

# ATTIC PLAN BUYCONDO.sg

Developer Fantasia (Park) Pte Ltd

Architect RSP Architects Planners and Engineers Pte Ltd

Design Consultant Edmund Ng Architects

- 1. Private Carpark
- 2. Toilet
- 3. Private Lift
- 4. Family Area
- 5. Household Shelter
- 6. Air Well
- 7. Maid's Room