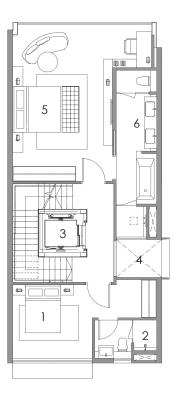

#### FIRST STOREY PLAN

- 1. Junior Master Bedroom
- 2. Junior Master Bathroom
- 3. Private Lift
- 4. Terrace
- 5. Bedroom 1
- 6. Bathroom 1

- 1. Master Bedroom
- 2. Master Bathroom
- 3. Private Lift
- 4. Air Well
- 5. Bedroom 2
- 6. Bathroom 2

#### FIRST STOREY PLAN

- 1. Junior Master Bedroom
- 2. Junior Master Bathroom
- 3. Private Lift
- 4. Terrace
- 5. Bedroom 1
- 6. Bathroom 1

- 1. Master Bedroom
- 2. Master Bathroom
- 3. Private Lift
- 4. Air Well
- 5. Bedroom 2
  6. Bathroom 2

#### FIRST STOREY PLAN

- 1. Junior Master Bedroom
- 2. Junior Master Bathroom
- 3. Private Lift
- 4. Terrace
- 5. Bedroom 1 6. Bathroom 1

# SECOND STOREY PLAN

- 1. Master Bedroom
- 2. Master Bathroom
- 3. Private Lift
- 4. Air Well
- 5. Bedroom 2
- 6. Bathroom 2

- 1. Open Roof Terrace
- 2. Bedroom 3
- 3. Family Area
- 4. Private Lift
- 5. Library
- 6. Bathroom 3