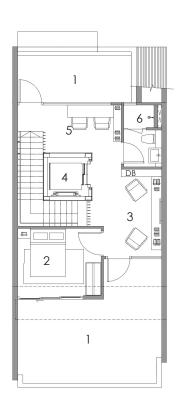

- 1. Entrance
- 2. PES
- 3. Living
- 4. Dining
- 5. Private Lift 6. Kitchen
- 7. Bathroom
- 8. Yard

#### FIRST STOREY PLAN

- 1. Junior Master Bedroom
- 2. Junior Master Bathroom
- 3. Private Lift
- 4. Terrace
- 5. Bedroom 1 6. Bathroom 1

# SECOND STOREY PLAN

- 1. Master Bedroom
- 2. Master Bathroom
- 3. Private Lift
- 4. Air Well
- 5. Bedroom 2
- 6. Bathroom 2

- 1. Open Roof Terrace
- 2. Bedroom 3
- 3. Family Area
- 4. Private Lift
- 5. Library
- 6. Bathroom 3

# ATTIC PLAN BUYCONDO.sg

Developer Fantasia (Park) Pte Ltd

Architect RSP Architects Planners and Engineers Pte Ltd

Design Consultant Edmund Ng Architects