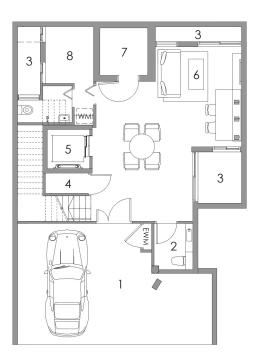

# ATTIC PLAN BUYCONDO.sg

Developer Fantasia (Park) Pte Ltd

Architect RSP Architects Planners and Engineers Pte Ltd

Design Consultant Edmund Ng Architects

- 1. Private Carpark
- 2. Toilet
- 3. Private Lift
- 4. Family Area
- 5. Household Shelter
- 6. Air Well
- 7. Maid's Room

- 1. Entrance
- 2. PES
- 3. Living
- 4. Dining
- 5. Private Lift
- 6. Kitchen 7. Bathroom
- 8. Yard