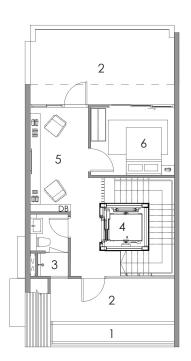

#### FIRST STOREY PLAN

- 1. Junior Master Bedroom
- 2. Junior Master Bathroom
- 3. Private Lift
- 4. Terrace
- 5. Bedroom 1
- 6. Bathroom 1

- 1. Master Bedroom
- 2. Master Bathroom
- 3. Private Lift
- 4. Air Well
- 5. Bedroom 2
- 6. Bathroom 2

- 1. Open Roof Terrace
- 2. Bedroom 3
- Family Area
  Private Lift
- 5. Library
- 6. Bathroom 3