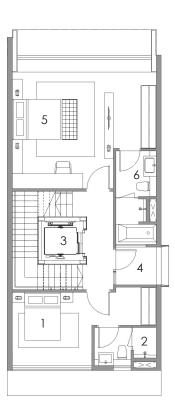

#### FIRST STOREY PLAN

- 1. Junior Master Bedroom
- 2. Junior Master Bathroom
- 3. Private Lift
- 4. Terrace
- 5. Bedroom 1
- 6. Bathroom 1

- 1. Master Bedroom
- 2. Master Bathroom
- 3. Private Lift
- 4. Air Well
- 5. Bedroom 2
- 6. Bathroom 2

#### FIRST STOREY PLAN

- 1. Junior Master Bedroom
- 2. Junior Master Bathroom
- 3. Private Lift
- 4. Terrace
- 5. Bedroom 1
- 6. Bathroom 1

- 1. Master Bedroom
- 2. Master Bathroom
- 3. Private Lift
- 4. Air Well
- 5. Bedroom 2
  6. Bathroom 2

#### FIRST STOREY PLAN

- 1. Junior Master Bedroom
- 2. Junior Master Bathroom
- 3. Private Lift
- 4. Terrace
- 5. Bedroom 1 6. Bathroom 1

# SECOND STOREY PLAN

- 1. Master Bedroom
- 2. Master Bathroom
- 3. Private Lift
- 4. Air Well
- 5. Bedroom 2
- 6. Bathroom 2

- 1. Open Roof Terrace
- 2. Bedroom 3
- 3. Family Area
- 4. Private Lift
- 5. Library
- 6. Bathroom 3