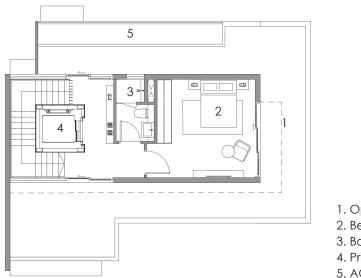

- 1. Open Roof Terrace
- 2. Bedroom 3
- Family Area
  Private Lift
- 5. Library
- 6. Bathroom 3

- 1. Open Roof Terrace
- 2. Bedroom 3
- 3. Family Area
- 4. Private Lift
  5. Library
- 6. Bathroom 3