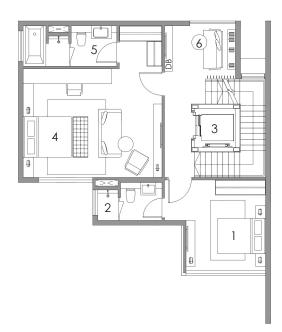

- 1. Open Roof Terrace
- 2. Bedroom 3
- Family Area
  Private Lift
- 5. Library
- 6. Bathroom 3

- 1. Open Roof Terrace
- 2. Bedroom 3
- 3. Family Area
- 4. Private Lift
  5. Library
- 6. Bathroom 3

# SECOND STOREY PLAN

- 1. Master Bedroom
- 2. Master Bathroom
- 3. Private Lift
- 4. Air Well
- 5. Bedroom 2
- 6. Bathroom 2

- 1. Open Roof Terrace
- 2. Bedroom 3
- 3. Family Area
- 4. Private Lift
- 5. Library
- 6. Bathroom 3