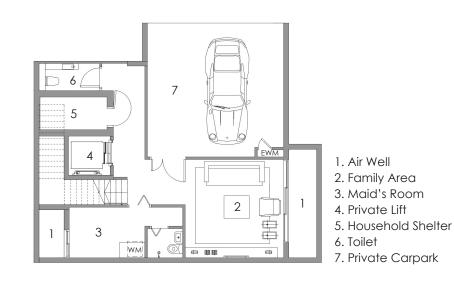

- 1. Private Carpark
- 2. Toilet
- 3. Private Lift
- 4. Family Area
- 5. Household Shelter
- 6. Air Well
- 7. Maid's Room

- 1. Entrance
- 2. PES
- 3. Living
- 4. Dining
  5. Private Lift
- 6. Kitchen
- 7. Bathroom
- 8. Yard

# ATTIC PLAN BUYCONDO.sg

Developer Fantasia (Park) Pte Ltd

Architect RSP Architects Planners and Engineers Pte Ltd

Design Consultant Edmund Ng Architects

- 1. Private Carpark
- 2. Toilet
- 3. Private Lift
- 4. Family Area
- 5. Household Shelter
- 6. Air Well
- 7. Maid's Room