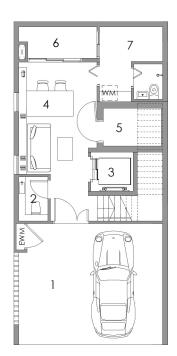

- 1. Private Carpark
- 2. Toilet
- 3. Private Lift
- 4. Family Area
- 5. Household Shelter
- 6. Air Well
- 7. Maid's Room

- 1. Entrance
- 2. PES
- 3. Living
- 4. Dining
  5. Private Lift
- 6. Kitchen
- 7. Bathroom
- 8. Yard