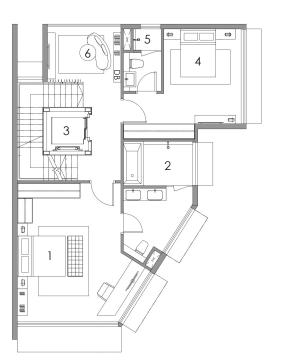

#### FIRST STOREY PLAN

- 1. Junior Master Bedroom
- 2. Junior Master Bathroom
- 3. Private Lift
- 4. Terrace
- 5. Bedroom 1
- 6. Bathroom 1

- 1. Master Bedroom
- 2. Master Bathroom
- 3. Private Lift
- 4. Air Well
- 5. Bedroom 2
- 6. Bathroom 2

#### FIRST STOREY PLAN

- 1. Junior Master Bedroom
- 2. Junior Master Bathroom
- 3. Private Lift
- 4. Terrace
- 5. Bedroom 1
- 6. Bathroom 1

- 1. Master Bedroom
- 2. Master Bathroom
- 3. Private Lift
- 4. Air Well
- 5. Bedroom 2
  6. Bathroom 2