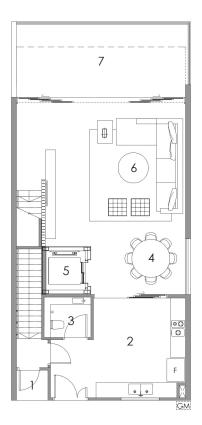

- 1. Private Carpark
- 2. Toilet
- 3. Private Lift
- 4. Family Area
- 5. Household Shelter
- 6. Air Well
- 7. Maid's Room

- 1. Entrance
- 2. PES
- 3. Living
- 4. Dining
  5. Private Lift
- 6. Kitchen
- 7. Bathroom
- 8. Yard

#### FIRST STOREY PLAN

- 1. Junior Master Bedroom
- 2. Junior Master Bathroom
- 3. Private Lift
- 4. Terrace
- 5. Bedroom 1
- 6. Bathroom 1

- 1. Master Bedroom
- 2. Master Bathroom
- 3. Private Lift
- 4. Air Well
- 5. Bedroom 2
- 6. Bathroom 2