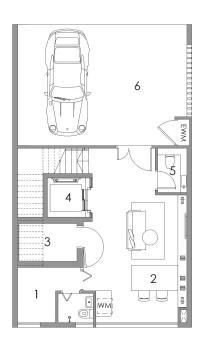

- 1. Private Carpark
- 2. Toilet
- 3. Private Lift
- 4. Family Area
- 5. Household Shelter
- 6. Air Well
- 7. Maid's Room

- 1. Entrance
- 2. PES
- 3. Living
- 4. Dining
  5. Private Lift
- 6. Kitchen
- 7. Bathroom
- 8. Yard

#### FIRST STOREY PLAN

- 1. Junior Master Bedroom
- 2. Junior Master Bathroom
- 3. Private Lift
- 4. Terrace
- 5. Bedroom 1
- 6. Bathroom 1

- 1. Master Bedroom
- 2. Master Bathroom
- 3. Private Lift
- 4. Air Well
- 5. Bedroom 2
- 6. Bathroom 2