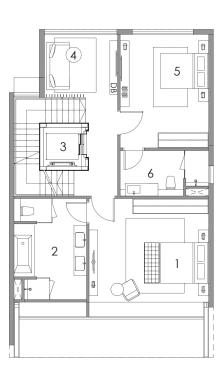

#### FIRST STOREY PLAN

- 1. Junior Master Bedroom
- 2. Junior Master Bathroom
- 3. Private Lift
- 4. Terrace
- 5. Bedroom 1
- 6. Bathroom 1

- 1. Master Bedroom
- 2. Master Bathroom
- 3. Private Lift
- 4. Air Well
- 5. Bedroom 2
- 6. Bathroom 2

#### FIRST STOREY PLAN

- 1. Junior Master Bedroom
- 2. Junior Master Bathroom
- 3. Private Lift
- 4. Terrace
- 5. Bedroom 1
- 6. Bathroom 1

- 1. Master Bedroom
- 2. Master Bathroom
- 3. Private Lift
- 4. Air Well
- 5. Bedroom 2
  6. Bathroom 2