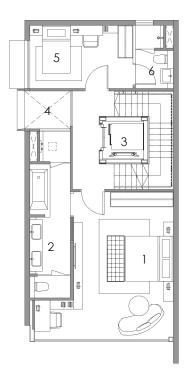

## BASEMENT PLAN BUYCONDO.sg

- 1. Junior Master Bedroom
- 2. Junior Master Bathroom
- 3. Bedroom 1
- 4. Bathroom 1
- 5. Private Lift

### SECOND STOREY PLAN BUYCONDO.Sg

- 1. Master Bedroom
- 2. Master Bathroom
- 3. Family Area
- 4. Private Lift
- 5. Bedroom 2
- 6. Bathroom 2

#### THIRD STOREY PLAN

DRAFT

- 1. Open Roof Terrace
- 2. Bedroom 3
- 3. Bathroom 3
- 4. Private Lift
- 5. AC Ledge

Developer Fantasia (Park) Pte Ltd

Architect RSP Architects Planners and Engineers Pte Ltd