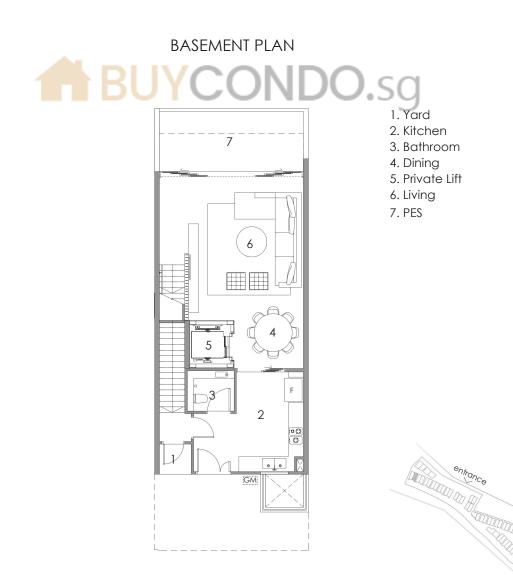

# BASEMENT PLAN BUYCONDO.sg

- 1. PES
- 2. Living
- 3. Kitchen
- 4. Dining
- 5. Private Lift
- 6. Bathroom

- 1. Bedroom 1
- 2. Bathroom 1
- 3. Library
- 4. Private Lift
- 5. Junior Master Bedroom
- 6. Junior Master Bathroom