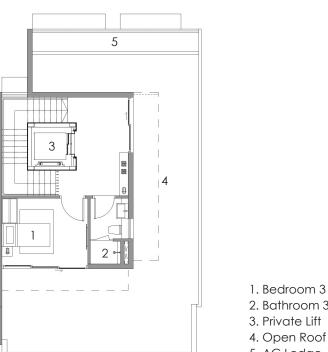

- 1. Open Roof Terrace
- 2. Bedroom 3
- Family Area
  Private Lift
- 5. Library
- 6. Bathroom 3

- 1. Open Roof Terrace
- 2. Bedroom 3
- 3. Family Area
- 4. Private Lift
  5. Library
- 6. Bathroom 3