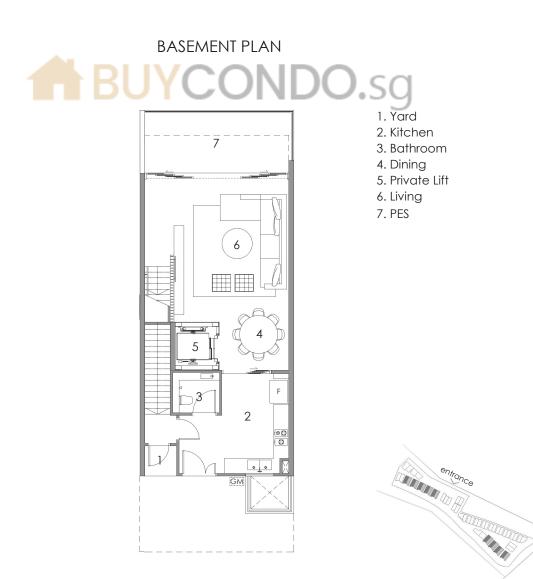

# BASEMENT PLAN BUYCONDO.sg

- 1. PES
- 2. Living
- 3. Kitchen
- 4. Dining
- 5. Private Lift
- 6. Bathroom

- 1. Bedroom 1
- 2. Bathroom 1
- 3. Library
- 4. Private Lift
- 5. Junior Master Bedroom
- 6. Junior Master Bathroom