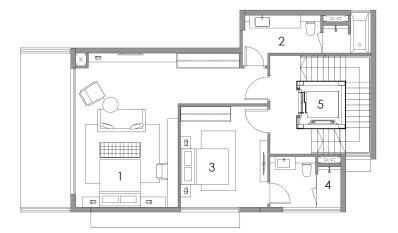

- 1. Private Carpark
- 2. Toilet
- 3. Private Lift
- 4. Family Area
- 5. Household Shelter
- 6. Air Well
- 7. Maid's Room

- 1. Entrance
- 2. PES
- 3. Living
- 4. Dining
  5. Private Lift
- 6. Kitchen
- 7. Bathroom
- 8. Yard

- 1. Entrance
- 2. PES
- 3. Living
- 4. Dining
- 5. Private Lift
- 6. Kitchen 7. Bathroom
- 8. Yard