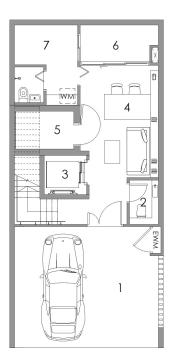

- 1. Private Carpark
- 2. Toilet
- 3. Private Lift
- 4. Family Area
- 5. Household Shelter
- 6. Air Well
- 7. Maid's Room

- 1. Entrance
- 2. PES
- 3. Living
- 4. Dining
  5. Private Lift
- 6. Kitchen
- 7. Bathroom
- 8. Yard

#### FIRST STOREY PLAN

- 1. Junior Master Bedroom
- 2. Junior Master Bathroom
- 3. Private Lift
- 4. Terrace
- 5. Bedroom 1
- 6. Bathroom 1

- 1. Master Bedroom
- 2. Master Bathroom
- 3. Private Lift
- 4. Air Well
- 5. Bedroom 2
- 6. Bathroom 2