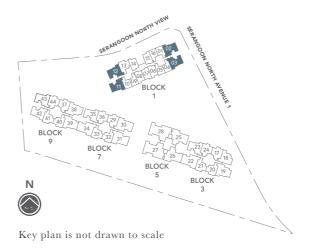

# BLK 9

AREA INCLUDES AIR-CON (A/C) LEDGE, PRIVATE ENCLOSED SPACE (PES), BALCONY AND STRATA VOID AREA WHERE APPLICABLE. SOME UNITS ARE MIRROR IMAGES OF THE APARTMENT PLANS SHOWN IN THE BROCHURE. PLEASE REFER TO THE KEY PLAN FOR ORIENTATION. THE PLANS ARE SUBJECT TO CHANGE AS MAY BE APPROVED BY RELEVANT AUTHORITIES. ALL FLOOR PLANS ARE APPROXIMATE MEASUREMENTS ONLY AND ARE SUBJECT TO GOVERNMENT RE-SURVEY. THE BALCONY SHALL NOT BE ENCLOSED UNLESS WITH THE APPROVED BALCONY SCREEN. FOR AN ILLUSTRATION OF THE APPROVED BALCONY SCREEN, PLEASE REFER TO THE DIAGRAM ANNEXED HERETO AS "BALCONY SCREEN".

#### BLK 9

#15-38

Applicable to unit #19 at Block 3

Key plan is not drawn to scale

# TYPE C5S-P

93 SQ M / 1001 SQ FT

Key plan is not drawn to scale

BLK 5

#02-25\*

#02-26