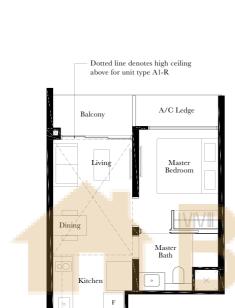

# TYPE A1-R

53 SQ M / 570 SQ FT

Including strata void area of 11 sq m / 118 sq ft above living and dining Approximate 4.5 m floor to ceiling height at living and dining