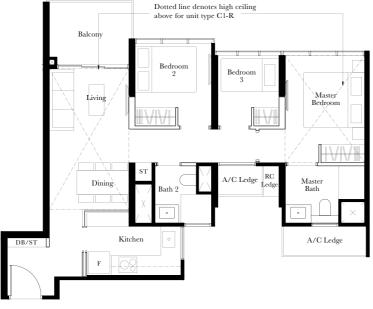

# TYPE C1-R

97 SQ M / 1044 SQ FT

Including strata void area of 23 sq m / 248 sq ft above living, dining and master bedroom

Approximate 4.5 m floor to ceiling height at living, dining and master bedroom

BLK 3

#15-23\*

**BLK 7** #15-35\*

BLK 9

#15-42