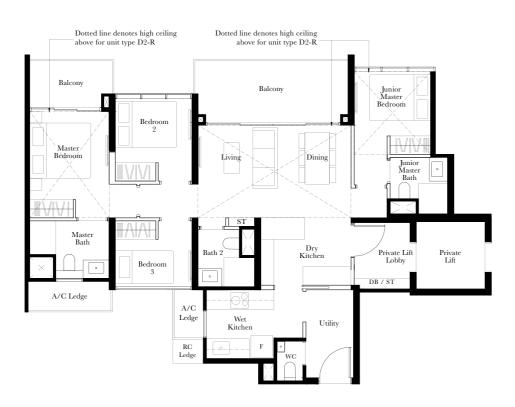

#### TYPE D2-R

145 SQ M / 1561 SQ FT

Including strata void area of 34 sq m / 366 sq ft above living, dining, master bedroom and junior master bedroom

Approximate 4.5 m floor to ceiling height at living, dining, master bedroom and junior master bedroom

#### BLK 5

#15-25\*