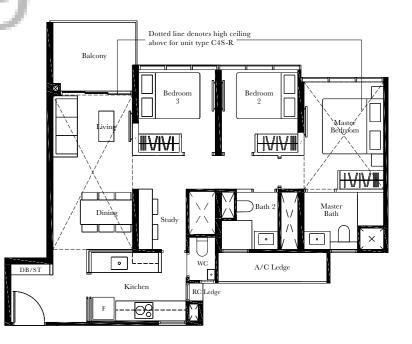

# TYPE C4S-R

108 SQ M / 1163 SQ FT

Including strata void area of 24 sq m / 258 sq ft above living, dining and master bedroom

Approximate 4.5 m floor to ceiling height at living, dining and master bedroom

#### BLK 3

#15-19\*

#### BLK 9

#15-38

Applicable to unit #19 at Block 3

Key plan is not drawn to scale