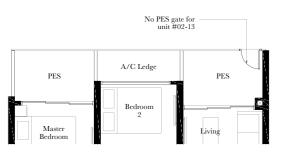

# TYPE B1-P

62 SQ M / 667 SQ FT

#### BLK 1

#02-13\*

#### BLK 3

#02-21

#### BLK 7

#02-33

#### BLK 9

#01-41