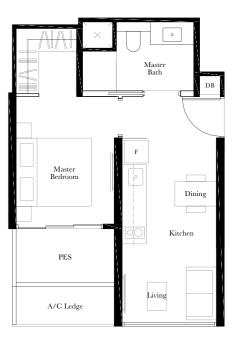

## TYPE A1-P

44 SQ M / 474 SQ FT

#### BLK 1

#02-01\*, #02-04, #02-05\*, #02-09, #02-10\*