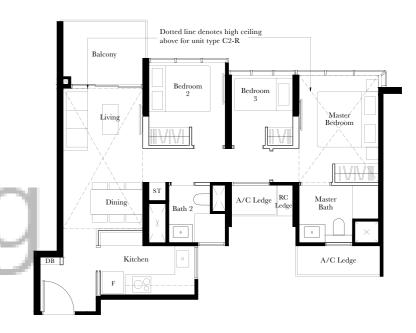

#### TYPE C2-F

96 SQ M / 1033 SQ FT

Including strata void area of 23 sq m / 248 sq ft above living, dining and master bedroom

Approximate 4.5 m floor to ceiling height at living, dining and master bedroom

#### BLK 1

#15-02

#15-03\*

#15-11 #15-12\*