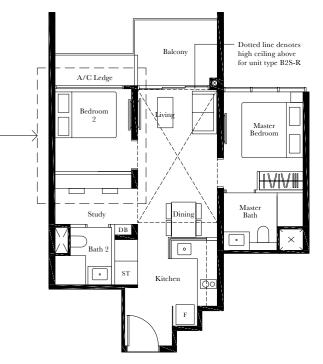

## TYPE B2S-P

70 SQ M / 753 SQ FT

#### BLK 3

#02-17\*, #02-24

# BLK 7

#02-29\*, #02-36

#### BLK 9

#02-37\*, #02-44