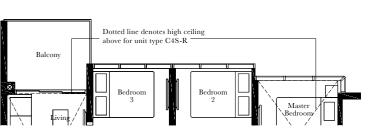

SQ M / 883 SQ FT

BLK 3

#02-18



# TYPE C3

75 SQ M / 807 SQ FT

#### BLK 3

#03-18 to #14-18

# TYPE C3-R

99 SQ M / 1066 SQ FT

Including strata void area of 24 sq m / 258 sq ft above living, dining and master bedroom

Approximate 4.5 m floor to ceiling height at living, dining and master bedroom

#### BLK 3

#15-18



# 



# TYPE C4S-P

90 SQ M / 969 SQ FT

#### BLK 3

#02-19\*

#### BLK 9

#02-38 #01-39\*



## TYPE C4S

84 SQ M / 904 SQ FT

#### BLK 3

#03-19\* to #14-19\*

#### BLK 9

#03-38 to #14-38 #02-39\* to #14-39\*

# )O.s(

# TYPE C4S-R

108 SQ M / 1163 SQ FT

Including strata void area of 24 sq m / 258 sq ft above living, dining and master bedroom

Approximate 4.5 m floor to ceiling height at living, dining and master bedroom

#### BLK 3

#15-19\*

#### BLK 9

#15-38





Applicable to unit #19 at Block 3





Key plan is not drawn to scale

# 3-BEDROOM + STUDY

# TYPE C5S-P

93 SQ M / 1001 SQ FT

Key plan is not drawn to scale

BLK 5

#02-25\*

#02-26



# BLK 7 #03-30 to #14-30 #03-31\* to #14-31\* #03-34 to #14-34

# 4-BEDROOM + STUDY

# TYPE D1S-P

108 SQ M / 1163 SQ FT

BLK 3

#02-22

BLK 7

#02-30

#02-31\*

#02-34



#### TYPE D1S

104 SQ M / 1119 SQ FT

BLK 3

#03-22 to #14-22



Applicable to unit #30 and #31 at Block 7

# TYPE D1S-R

134 SQ M / 1442 SQ FT

Including strata void area of 30 sq m / 323 sq ft above living, dining and master bedroom

Approximate 4.5 m floor to ceiling height at living, dining and master bedroom

BLK 7

#15-30

#15-31\*









AREA INCLUDES AIR-CON (A/C) LEDGE, PRIVATE ENCLOSED SPACE (PES), BALCONY AND STRATA VOID A