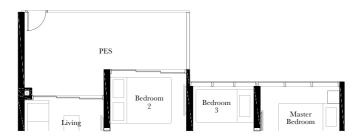

## TYPE A2-P

43 SQ M / 463 SQ FT

BLK 3 #02-20

BLK 7

#02-32

BLK 9 #01-40

Master Bath