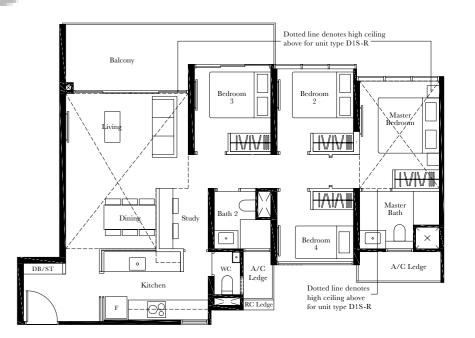

# TYPE D1S-P

108 SQ M / 1163 SQ FT

BLK 3

#02-22

BLK 7

#02-30

#02-31\*

#02-34

#### TYPE D1S

104 SQ M / 1119 SQ FT

BLK 3

#03-22 to #14-22

Applicable to unit #30 and #31 at Block 7

# TYPE D1S-R

134 SQ M / 1442 SQ FT

Including strata void area of 30 sq m / 323 sq ft above living, dining and master bedroom

Approximate 4.5 m floor to ceiling height at living, dining and master bedroom

BLK 7

#15-30

#15-31\*

AREA INCLUDES AIR-CON (A/C) LEDGE, PRIVATE ENCLOSED SPACE (PES), BALCONY AND STRATA VOID AREA WHERE APPLICABLE. SOME UNITS ARE MIRROR IMAGES OF THE APARTMENT PLANS SHOWN IN THE BROCHURE. PLEASE REFER TO THE KEY PLAN FOR ORIENTATION. THE PLANS ARE SUBJECT TO CHANGE AS MAY BE APPROVED BY RELEVANT AUTHORITIES. ALL FLOOR PLANS ARE APPROXIMATE MEASUREMENTS ONLY AND ARE SUBJECT TO GOVERNMENT RE-SURVEY THE BALCONY SHALL NOT BE ENCLOSED UNLESS WITH THE APPROVED BALCONY SCREEN. FOR AN ILLUSTRATION OF THE APPROVED BALCONY SCREEN, PLEASE REFER TO THE DIAGRAM ANNEXED HERETO AS "BALCONY SCREEN".