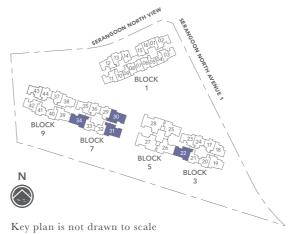

# TYPE D1S-P

108 SQ M / 1163 SQ FT

BLK 3

#02-22

BLK 7

#02-30

#02-31\*

#02-34

#### TYPE D1S

104 SQ M / 1119 SQ FT

BLK 3

#03-22 to #14-22

Applicable to unit #30 and #31 at Block 7

# TYPE D1S-R

134 SQ M / 1442 SQ FT

Including strata void area of 30 sq m / 323 sq ft above living, dining and master bedroom

Approximate 4.5 m floor to ceiling height at living, dining and master bedroom

BLK 7

#15-30

#15-31\*

AREA INCLUDES AIR-CON (A/C) LEDGE, PRIVATE ENCLOSED SPACE (PES), BALCONY AND STRATA VOID AREA WHERE APPLICABLE. SOME UNITS ARE MIRROR IMAGES OF THE APARTMENT PLANS SHOWN IN THE BROCHURE. PLEASE REFER TO THE KEY PLAN FOR ORIENTATION. THE PLANS ARE SUBJECT TO CHANGE AS MAY BE APPROVED BY RELEVANT AUTHORITIES. ALL FLOOR PLANS ARE APPROXIMATE MEASUREMENTS ONLY AND ARE SUBJECT TO GOVERNMENT RE-SURVEY THE BALCONY SHALL NOT BE ENCLOSED UNLESS WITH THE APPROVED BALCONY SCREEN. FOR AN ILLUSTRATION OF THE APPROVED BALCONY SCREEN, PLEASE REFER TO THE DIAGRAM ANNEXED HERETO AS "BALCONY SCREEN".