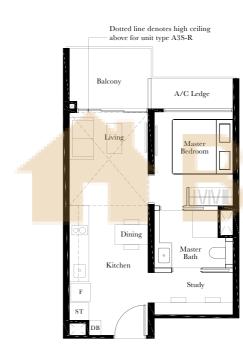

# TYPE A3S-P

51 SQ M / 549 SQ FT

BLK 1

#02-06\*, #02-08\*, #02-14, #02-15\*

## TYPE A3S

48 SQ M / 517 SQ FT

#### BLK 1

#03-06\* to #14-06\* #04-07 to #14-07 #03-08\* to #14-08\* #03-14 to #14-14 #03-15\* to #14-15\*

#### TYPE A3S-R

57 SQ M / 614 SQ FT

Including strata void area of 9 sq m / 97 sq ft

#### BLK 1

#15-07

#15-08\* #15-14

above living Approximate 4.5 m floor to ceiling height at living

#15-06\*

#15-15\*