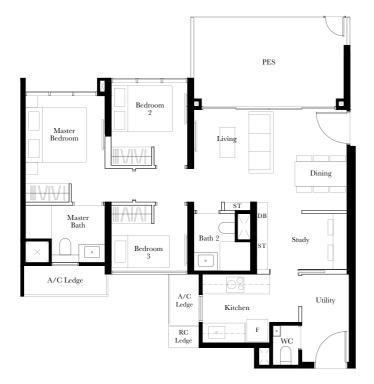

# TYPE C4S-R

108 SQ M / 1163 SQ FT

Including strata void area of 24 sq m / 258 sq ft above living, dining and master bedroom

Approximate 4.5 m floor to ceiling height at living, dining and master bedroom

#### BLK 3

#15-19\*

#### BLK 9

#15-38

Applicable to unit #19 at Block 3

Key plan is not drawn to scale