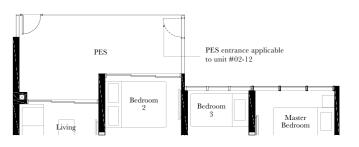

ONY SHALL NOT BE ENCLOSED UNLESS WITH THE APPROVED BALCONY SCREEN. FOR AN ILLUSTRATION OF THE APPROVED BALCONY SCREEN, PLEASE REFER TO THE DIAGRAM ANNEXED HERETO AS "BALCONY SCREEN".

# TYPE C1-P

81 SQ M / 872 SQ FT

BLK 3

#02-23\*

BLK 7

#02-35\*

BLK 9

#01-42 #02-43\*

# TYPE C1

74 SQ M / 797 SQ FT

BLK 3

#03-23\* to #14-23\*

BLK 7

#03-35\* to #14-35\*

BLK 9

#02-42 to #14-42 #03-43\* to #14-43\*

# TYPE C1-R

97 SQ M / 1044 SQ FT

Including strata void area of 23 sq m / 248 sq ft above living, dining and master bedroom

Approximate 4.5 m floor to ceiling height at living, dining and master bedroom

BLK 3

#15-23\*

**BLK 7** #15-35\*

BLK 9

#15-42









# \*Mirror Image 0 0.5 1 2 3 5M

# 3-BEDROOM

# TYPE C2-P

80 SQ M / 861 SQ FT

BLK 1

#02-02

#02-03\* #02-11

#02-12\*



## TYPE C2

73 SQ M / 786 SQ FT

#### BLK 1

#03-02 to #14-02 #03-03\* to #14-03\* #03-11 to #14-11

#03-12\* to #14-12

#### TYPE C2-F

96 SQ M / 1033 SQ FT

Including strata void area of 23 sq m / 248 sq ft above living, dining and master bedroom

Approximate 4.5 m floor to ceiling height at living, dining and master bedroom

#### BLK 1

#15-02

#15-03\*

#15-11 #15-12\*







# 3-BEDROOM + STUDY

# TYPE C3-P

82 SQ M / 883 SQ FT

BLK 3

#02-18



# TYPE C3

75 SQ M / 807 SQ FT

#### BLK 3

#03-18 to #14-18

# TYPE C3-R

99 SQ M / 1066 SQ FT

Including strata void area of 24 sq m / 258 sq ft above living, dining and master bedroom

Approximate 4.5 m floor to ceiling height at living, dining and master bedroom

#### BLK 3

#15-18



# 



# TYPE C4S-P

90 SQ M / 969 SQ FT

#### BLK 3