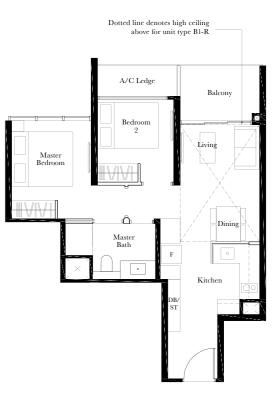

# TYPE B1-R

#### 68 SQ M / 732 SQ FT

Including strata void area of 11 sq m / 118 sq ft above living and dining Approximate 4.5 m floor to ceiling height at living and dining

#### BLK 1

#15-13\*

#### BLK 3 #15-20\*

BLK 7 #15-32\*

# BLK 9

AREA INCLUDES AIR-CON (A/C) LEDGE, PRIVATE ENCLOSED SPACE (PES), BALCONY AND STRATA VOID AREA WHERE APPLICABLE. SOME UNITS ARE MIRROR IMAGES OF THE APARTMENT PLANS SHOWN IN THE BROCHURE. PLEASE REFER TO THE KEY PLAN FOR ORIENTATION. THE PLANS ARE SUBJECT TO CHANGE AS MAY BE APPROVED BY RELEVANT AUTHORITIES. ALL FLOOR PLANS ARE APPROXIMATE MEASUREMENTS ONLY AND ARE SUBJECT TO GOVERNMENT RE-SURVEY. THE BALCONY SHALL NOT BE ENCLOSED UNLESS WITH THE APPROVED BALCONY SCREEN. FOR AN ILLUSTRATION OF THE APPROVED BALCONY SCREEN, PLEASE REFER TO THE DIAGRAM ANNEXED HERETO AS "BALCONY SCREEN".