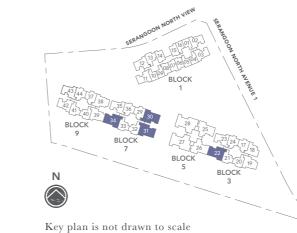

# TYPE D1S-P

108 SQ M / 1163 SQ FT

BLK 3

#02-22

BLK 7

#02-30

#02-31\*

#02-34

#### TYPE D1S

104 SQ M / 1119 SQ FT

BLK 3

#03-22 to #14-22

Applicable to unit #30 and #31 at Block 7

# TYPE D1S-R

134 SQ M / 1442 SQ FT

Including strata void area of 30 sq m / 323 sq ft above living, dining and master bedroom

Approximate 4.5 m floor to ceiling height at living, dining and master bedroom

BLK 7

#15-30

#15-31\*

AREA INCLUDES AIR-CON (A/C) LEDGE, PRIVATE ENCLOSED SPACE (PES), BALCONY AND STRATA VOID AREA WHERE APPLICABLE. SOME UNITS ARE MIRROR IMAGES OF THE APARTMENT PLANS SHOWN IN THE BROCHURE. PLEASE REFER TO THE KEY PLAN FOR ORIENTATION. THE PLANS ARE SUBJECT TO CHANGE AS MAY BE APPROVED BY RELEVANT AUTHORITIES. ALL FLOOR PLANS ARE APPROXIMATE MEASUREMENTS ONLY AND ARE SUBJECT TO GOVERNMENT RE-SURVEY THE BALCONY SHALL NOT BE ENCLOSED UNLESS WITH THE APPROVED BALCONY SCREEN. FOR AN ILLUSTRATION OF THE APPROVED BALCONY SCREEN, PLEASE REFER TO THE DIAGRAM ANNEXED HERETO AS "BALCONY SCREEN".