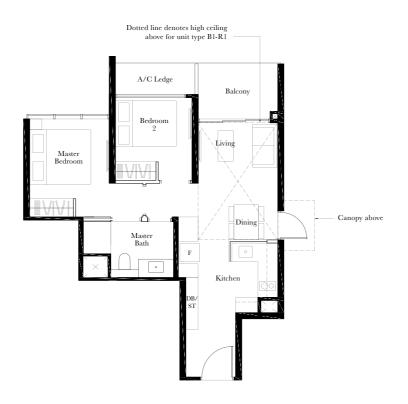

# TYPE B1-R1

#### 68 SQ M / 732 SQ FT

Including strata void area of 11 sq m / 118 sq ft above living and dining Approximate 4.5 m floor to ceiling height at living and dining

#### BLK 3

#15-21

#### BLK 7

#15-33

#### BLK 9

#15-40\*