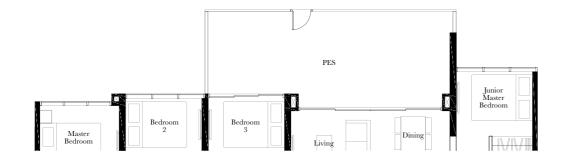

#### TYPE D2-R

145 SQ M / 1561 SQ FT

Including strata void area of 34 sq m / 366 sq ft above living, dining, master bedroom and junior master bedroom

Approximate 4.5 m floor to ceiling height at living, dining, master bedroom and junior master bedroom

#### BLK 5

#15-25\*