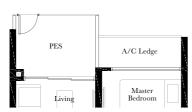

## TYPE A1

42 SQ M / 452 SQ FT

#### BLK 1

#03-01\* to #14-01\* #03-04 to #14-04 #03-05\* to #14-05\* #03-09 to #14-09 #03-10\* to #14-10\* #03-16 to #14-16