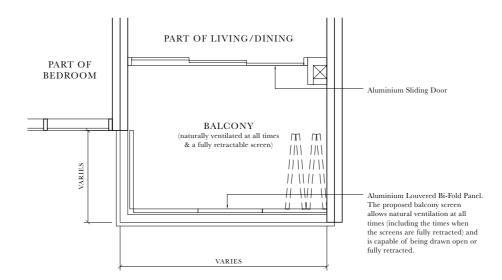

# **BALCONY SCREEN**

# TYPICAL RETRACTABLE BALCONY SCREEN

# BLK 9

AREA INCLUDES AIR-CON (A/C) LEDGE, PRIVATE ENCLOSED SPACE (PES), BALCONY AND STRATA VOID AREA WHERE APPLICABLE. SOME UNITS ARE MIRROR IMAGES OF THE APARTMENT PLANS SHOWN IN THE BROCHURE. PLEASE REFER TO THE KEY PLAN FOR ORIENTATION. THE PLANS ARE SUBJECT TO CHANGE AS MAY BE APPROVED BY RELEVANT AUTHORITIES. ALL FLOOR PLANS ARE APPROXIMATE MEASUREMENTS ONLY AND ARE SUBJECT TO GOVERNMENT RE-SURVEY. THE BALCONY SHALL NOT BE ENCLOSED UNLESS WITH THE APPROVED BALCONY SCREEN. FOR AN ILLUSTRATION OF THE APPROVED BALCONY SCREEN, PLEASE REFER TO THE DIAGRAM ANNEXED HERETO AS "BALCONY SCREEN".