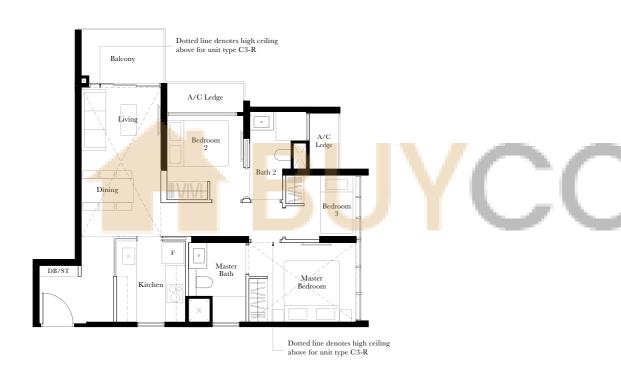

# TYPE C3-R

99 SQ M / 1066 SQ FT

Including strata void area of 24 sq m / 258 sq ft above living, dining and master bedroom

Approximate 4.5 m floor to ceiling height at living, dining and master bedroom

#### BLK 3

#15-18