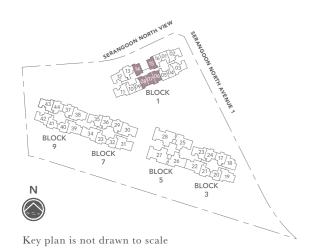

# BLK 9

AREA INCLUDES AIR-CON (A/C) LEDGE, PRIVATE ENCLOSED SPACE (PES), BALCONY AND STRATA VOID AREA WHERE APPLICABLE. SOME UNITS ARE MIRROR IMAGES OF THE APARTMENT PLANS SHOWN IN THE BROCHURE. PLEASE REFER TO THE KEY PLAN FOR ORIENTATION. THE PLANS ARE SUBJECT TO CHANGE AS MAY BE APPROVED BY RELEVANT AUTHORITIES. ALL FLOOR PLANS ARE APPROXIMATE MEASUREMENTS ONLY AND ARE SUBJECT TO GOVERNMENT RE-SURVEY. THE BALCONY SHALL NOT BE ENCLOSED UNLESS WITH THE APPROVED BALCONY SCREEN. FOR AN ILLUSTRATION OF THE APPROVED BALCONY SCREEN, PLEASE REFER TO THE DIAGRAM ANNEXED HERETO AS "BALCONY SCREEN".