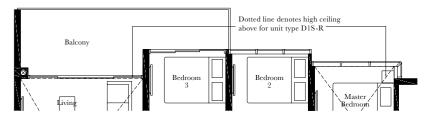

# TYPE D1S-P

108 SQ M / 1163 SQ FT

BLK 3

#02-22

BLK 7

#02-30

#02-31\*

#02-34

#### TYPE D1S

104 SQ M / 1119 SQ FT

BLK 3

#03-22 to #14-22

Applicable to unit #30 and #31 at Block 7

# TYPE D1S-R

134 SQ M / 1442 SQ FT

Including strata void area of 30 sq m / 323 sq ft above living, dining and master bedroom

Approximate 4.5 m floor to ceiling height at living, dining and master bedroom

BLK 7

#15-30

#15-31\*

AREA INCLUDES AIR-CON (A/C) LEDGE, PRIVATE ENCLOSED SPACE (PES), BALCONY AND STRATA VOID AREA WHERE APPLICABLE. SOME UNITS ARE MIRROR IMAGES OF THE APARTMENT PLANS SHOWN IN THE BROCHURE. PLEASE REFER TO THE KEY PLAN FOR ORIENTATION. THE PLANS ARE SUBJECT TO CHANGE AS MAY BE APPROVED BY RELEVANT AUTHORITIES. ALL FLOOR PLANS ARE APPROXIMATE MEASUREMENTS ONLY AND ARE SUBJECT TO GOVERNMENT RE-SURVEY THE BALCONY SHALL NOT BE ENCLOSED UNLESS WITH THE APPROVED BALCONY SCREEN. FOR AN ILLUSTRATION OF THE APPROVED BALCONY SCREEN, PLEASE REFER TO THE DIAGRAM ANNEXED HERETO AS "BALCONY SCREEN".