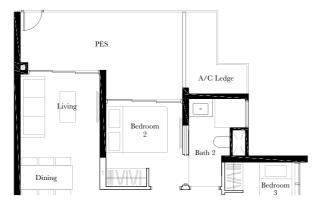

## TYPE A2-P

43 SQ M / 463 SQ FT

BLK 3 #02-20

BLK 7

#02-32

BLK 9 #01-40

Master Bath