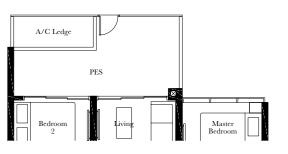

## TYPE A1

42 SQ M / 452 SQ FT

#### BLK 1

#03-01\* to #14-01\* #03-04 to #14-04 #03-05\* to #14-05\* #03-09 to #14-09 #03-10\* to #14-10\* #03-16 to #14-16