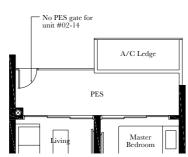

## TYPE A1-P

44 SQ M / 474 SQ FT

#### BLK 1

#02-01\*, #02-04, #02-05\*, #02-09, #02-10\*



## TYPE A1

42 SQ M / 452 SQ FT

#### BLK 1

#03-01\* to #14-01\* #03-04 to #14-04 #03-05\* to #14-05\* #03-09 to #14-09 #03-10\* to #14-10\* #03-16 to #14-16

# TYPE A1-R

53 SQ M / 570 SQ FT

Including strata void area of 11 sq m / 118 sq ft above living and dining Approximate 4.5 m floor to ceiling height at living and dining

#### BLK 1

#15-01\*, #15-04, #15-05\*, #15-09, #15-10\*, #15-16



# 1-BEDROOM

## TYPE A2-P

43 SQ M / 463 SQ FT

BLK 3 #02-20

BLK 7

#02-32

BLK 9 #01-40



Master Bath









# 1-BEDROOM + STUDY

# TYPE A3S-P

51 SQ M / 549 SQ FT

BLK 1

#02-06\*, #02-08\*, #02-14, #02-15\*



## TYPE A3S

48 SQ M / 517 SQ FT

#### BLK 1

#03-06\* to #14-06\* #04-07 to #14-07 #03-08\* to #14-08\* #03-14 to #14-14 #03-15\* to #14-15\*

#### TYPE A3S-R

57 SQ M / 614 SQ FT

Including strata void area of 9 sq m / 97 sq ft

#### BLK 1

#15-07

#15-08\* #15-14

above living Approximate 4.5 m floor to ceiling height at living

#15-06\*

#15-15\*







# 2-BEDROOM

# TYPE B1-P

62 SQ M / 667 SQ FT

#### BLK 1

#02-13\*

#### BLK 3

#02-21

#### BLK 7

#02-33

#### BLK 9

#01-41

# TYPE B1

57 SQ M / 614 SQ FT

#### BLK 1

#03-13\* to #14-13\*

#### BLK 3

#03-20\* to #14-20\*, #03-21 to #14-21

#03-32\* to #14-32\*, #03-33 to #14-3

# BLK 9

# TYPE B1-R

#### 68 SQ M / 732 SQ FT

Including strata void area of 11 sq m / 118 sq ft above living and dining Approximate 4.5 m floor to cei