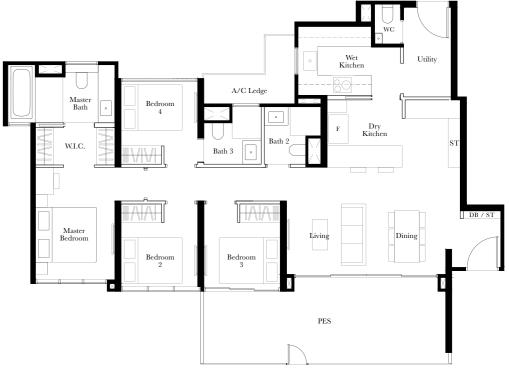

# TYPE D1S-R

134 SQ M / 1442 SQ FT

Including strata void area of 30 sq m / 323 sq ft above living, dining and master bedroom

Approximate 4.5 m floor to ceiling height at living, dining and master bedroom

BLK 7

#15-30

#15-31\*

AREA INCLUDES AIR-CON (A/C) LEDGE, PRIVATE ENCLOSED SPACE (PES), BALCONY AND STRATA VOID AREA WHERE APPLICABLE. SOME UNITS ARE MIRROR IMAGES OF THE APARTMENT PLANS SHOWN IN THE BROCHURE. PLEASE REFER TO THE KEY PLAN FOR ORIENTATION. THE PLANS ARE SUBJECT TO CHANGE AS MAY BE APPROVED BY RELEVANT AUTHORITIES. ALL FLOOR PLANS ARE APPROXIMATE MEASUREMENTS ONLY AND ARE SUBJECT TO GOVERNMENT RE-SURVEY THE BALCONY SHALL NOT BE ENCLOSED UNLESS WITH THE APPROVED BALCONY SCREEN. FOR AN ILLUSTRATION OF THE APPROVED BALCONY SCREEN, PLEASE REFER TO THE DIAGRAM ANNEXED HERETO AS "BALCONY SCREEN".