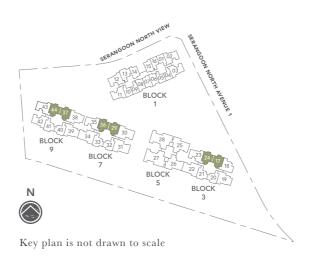

# BLK 9

AREA INCLUDES AIR-CON (A/C) LEDGE, PRIVATE ENCLOSED SPACE (PES), BALCONY AND STRATA VOID AREA WHERE APPLICABLE. SOME UNITS ARE MIRROR IMAGES OF THE APARTMENT PLANS SHOWN IN THE BROCHURE. PLEASE REFER TO THE KEY PLAN FOR ORIENTATION. THE PLANS ARE SUBJECT TO CHANGE AS MAY BE APPROVED BY RELEVANT AUTHORITIES. ALL FLOOR PLANS ARE APPROXIMATE MEASUREMENTS ONLY AND ARE SUBJECT TO GOVERNMENT RE-SURVEY. THE BALCONY SHALL NOT BE ENCLOSED UNLESS WITH THE APPROVED BALCONY SCREEN. FOR AN ILLUSTRATION OF THE APPROVED BALCONY SCREEN, PLEASE REFER TO THE DIAGRAM ANNEXED HERETO AS "BALCONY SCREEN".