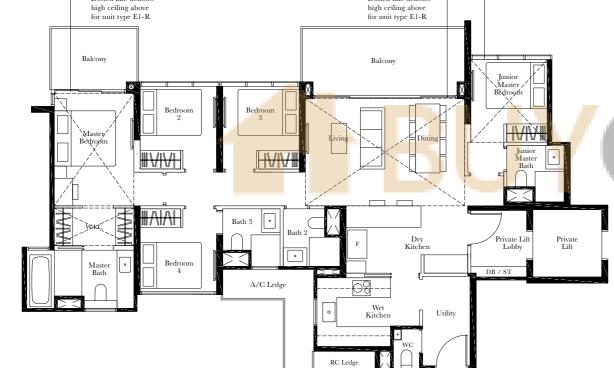

## TYPE E1-R

#### 184 SQ M / 1981 SQ FT

Including strata void area

#### BLK 5

#15-27\* #15-28

AREA INCLUDES AIR-CON (A/C) LEDGE, PRIVATE ENCLOSED SPACE (PES), BALCONY AND STRATA VOID AREA WHERE APPLICABLE. SOME UNITS ARE MIRROR IMAGES OF THE APARTMENT PLANS SHOWN IN THE BROCHURE. PLEASE REFER TO THE KEY PLAN FOR ORIENTATION. THE PLANS ARE SUBJECT TO CHANGE AS MAY BE APPROVED BY RELEVANT AUTHORITIES. ALL FLOOR PLANS ARE APPROXIMATE MEASUREMENTS ONLY AND ARE SUBJECT TO GOVERNMENT RE-SURVEY THE BALCONY SHALL NOT BE ENCLOSED UNLESS WITH THE APPROVED BALCONY SCREEN. FOR AN ILLUSTRATION OF THE APPROVED BALCONY SCREEN, PLEASE REFER TO THE DIAGRAM ANNEXED HERETO AS "BALCONY SCREEN".