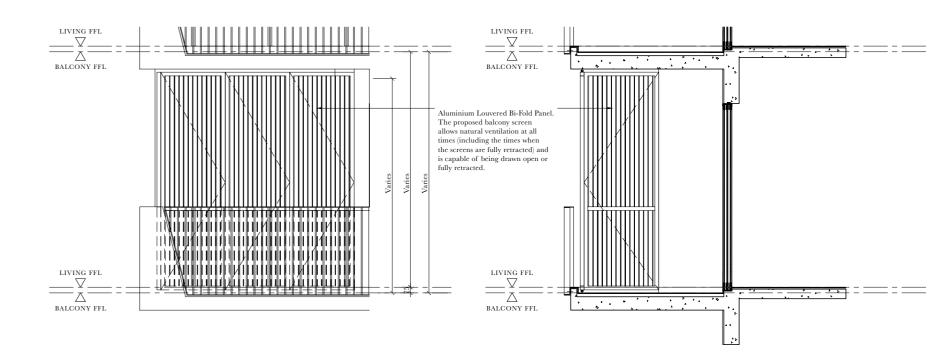

# **BALCONY SCREEN**

# TYPICAL RETRACTABLE BALCONY SCREEN-ELEVATION

# TYPICAL BALCONY SCREEN SECTION