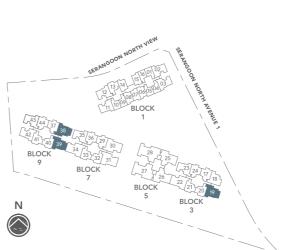

# BLK 9

AREA INCLUDES AIR-CON (A/C) LEDGE, PRIVATE ENCLOSED SPACE (PES), BALCONY AND STRATA VOID AREA WHERE APPLICABLE. SOME UNITS ARE MIRROR IMAGES OF THE APARTMENT PLANS SHOWN IN THE BROCHURE. PLEASE REFER TO THE KEY PLAN FOR ORIENTATION. THE PLANS ARE SUBJECT TO CHANGE AS MAY BE APPROVED BY RELEVANT AUTHORITIES. ALL FLOOR PLANS ARE APPROXIMATE MEASUREMENTS ONLY AND ARE SUBJECT TO GOVERNMENT RE-SURVEY. THE BALCONY SHALL NOT BE ENCLOSED UNLESS WITH THE APPROVED BALCONY SCREEN. FOR AN ILLUSTRATION OF THE APPROVED BALCONY SCREEN, PLEASE REFER TO THE DIAGRAM ANNEXED HERETO AS "BALCONY SCREEN".