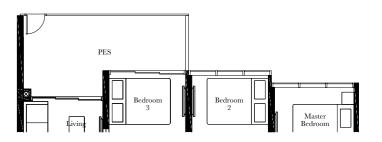

# TYPE C1

74 SQ M / 797 SQ FT

BLK 3

#03-23\* to #14-23\*

BLK 7

#03-35\* to #14-35\*

BLK 9

#02-42 to #14-42 #03-43\* to #14-43\*