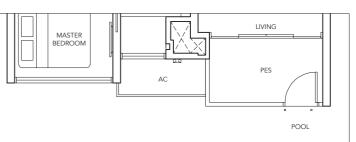

## 3-BEDROOM

TYPE (3)a1w

#01-15\* 84 sq m

incl. A/C ledge 5 sq m, PES 8 sq m

**TYPE (3)**a1

#01-10 #01-21 #01-23 #01-27\* #01-29 #01-33\* #01-38\* #01-47 #01-51\*

84 sq m

incl. A/C ledge 5 sq m, PES 8 sq m

### TYPE (3)a

#02-10 to #08-10 #02-15\* to #08-15\* #02-21 to #08-21 #02-23 to #08-23 #02-27\* to #08-27\* #02-29 to #08-29 #02-32 to #08-32 #02-33\* to #08-33\* #02-35\* to #08-35\* #02-38\* to #08-38\* #02-47 to #08-47 #02-51\* to #08-51\* #02-53\* to #08-53\*

84 sq m

incl. A/C ledge 5 sq m, Balcony 8 sq m

Applicable to Type (3)a1 only