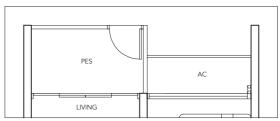

## 2-BEDROOM (with Study)

Applicable to Type (2+1)a1 only

PES 6 sq m

PES

LIVING