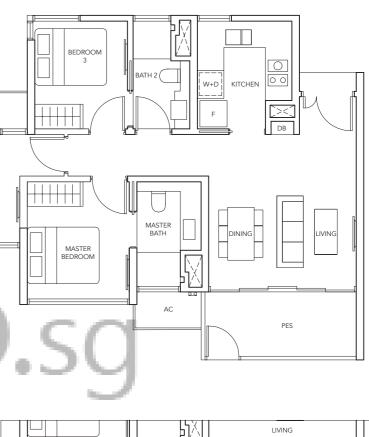

## 3-BEDROOM

TYPE (3)a1w

#01-15\* 84 sq m

incl. A/C ledge 5 sq m, PES 8 sq m

**TYPE (3)**a1

#01-10 #01-21 #01-23 #01-27\* #01-29 #01-33\* #01-38\* #01-47 #01-51\*

84 sq m

incl. A/C ledge 5 sq m, PES 8 sq m

### TYPE (3)a

#02-10 to #08-10 #02-15\* to #08-15\* #02-21 to #08-21 #02-23 to #08-23 #02-27\* to #08-27\* #02-29 to #08-29 #02-32 to #08-32 #02-33\* to #08-33\* #02-35\* to #08-35\* #02-38\* to #08-38\* #02-47 to #08-47 #02-51\* to #08-51\* #02-53\* to #08-53\*

84 sq m

incl. A/C ledge 5 sq m, Balcony 8 sq m

Applicable to Type (3)a1 only