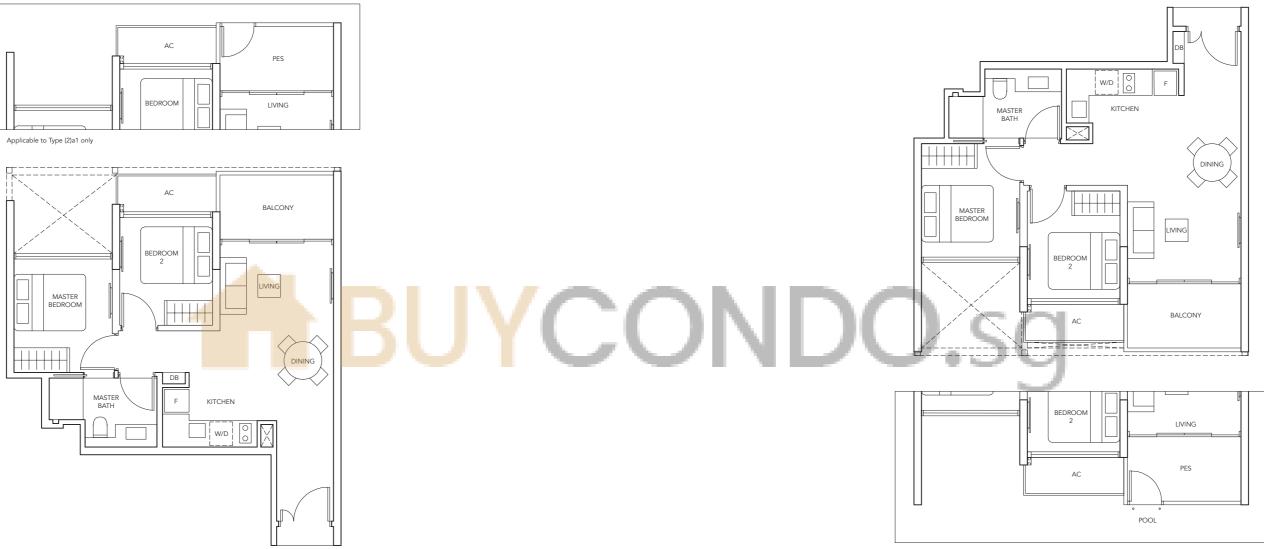

**TYPE (2)**a1 #01-28 59 sq m incl. A/C ledge 3 sq m, PES 6 sq m

TYPE (2)a

#02-28 to #08-28 59 sq m incl. A/C ledge 3 sq m, Balcony 6 sq m

LEGEND:

F - Fridge DB - Distribution Board WC - Water Closet W/D - Washer cum Dryer W - Washer D - Dryer AC - Aircon Ledge

# 2-BEDROOM

### TYPE (2)b

#02-31 to #08-31 #02-36\* to #08-36\*

59 sq m

incl. A/C ledge 3 sq m, Balcony 6 sq m

### TYPE (2)b1w

#01-31 #01-36\*

59 sq m

incl. A/C ledge 3 sq m, PES 6 sq m

Applicable to Type (2)b1w only

F - Fridge DB - Distribution Board WC - Water Closet W/D - Washer cum Dryer W - Washer D - Dryer AC - Aircon Ledge