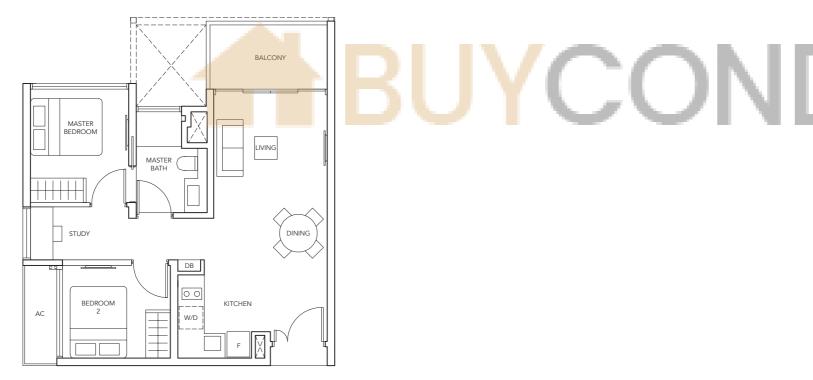

### TYPE (2+1)a1

#01-08 #01-41\* #01-48

63 sq m

incl. A/C ledge 3 sq m, PES 6 sq m

## **TYPE (2+1)**a

#05-01 to #08-01 #05-05 to #08-05 #02-08 to #08-08 #02-14\* to #08-14\* #02-41\* to #08-41\* #02-45 to #08-45 #02-48 to #08-48

63 sq m

incl. A/C ledge 3 sq m, Balcony 6 sq m