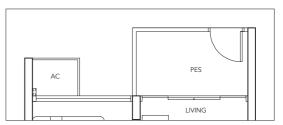

## TYPE (1)a

#05-02 to #08-02 #05-06\* to #08-06\*

41 sq m incl. A/C ledge 2 sq m, Balcony 5 sq m

\*Mirror units

LEGEND:

F - Fridge DB - Distribution Board WC - Water Closet W/D - Washer cum Dryer W - Washer D - Dryer AC - Aircon Ledge