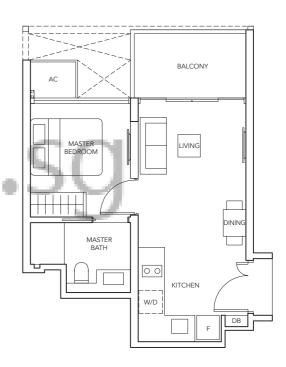

### **TYPE (1+1)b1**

#01-09 #01-20\*

49 sq m incl. A/C ledge 3 sq m, PES 6 sq m

### TYPE (1+1)b

#02-09 to #08-09 #02-20\* to #08-20\*

49 sq m

incl. A/C ledge 3 sq m, Balcony 6 sq m

F - Fridge DB - Distribution Board WC - Water Closet W/D - Washer cum Dryer W - Washer D - Dryer AC - Aircon Ledge