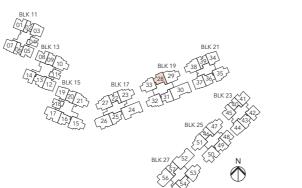

49 sq m

incl. A/C ledge 3 sq m, Balcony 6 sq m



F - Fridge DB - Distribution Board WC - Water Closet W/D - Washer cum Dryer W - Washer D - Dryer AC - Aircon Ledge



**TYPE (2)**a1 #01-28 59 sq m incl. A/C ledge 3 sq m, PES 6 sq m



TYPE (2)a

#02-28 to #08-28 59 sq m incl. A/C ledge 3 sq m, Balcony 6 sq m





LEGEND:

F - Fridge DB - Distribution Board WC - Water Closet W/D - Washer cum Dryer W - Washer D - Dryer AC - Aircon Ledge

• The balcony in the unit shall not be enclosed unless with the approved balcony screen

For an illustration of the approved balcony screen, please refer to the last page of this brochure.

• All plans are subject to change as may be required or approved by the relevant authorities. Indicated floor areas are approximate and are subject to final survey.



\*Mirror units



### LEGEND:

• The balcony in the unit shall not be enclosed unless with the approved balcony screen.

For an illustration of the approved balcony screen, please refer to the last page of this brochure.

# 2-BEDROOM



### TYPE (2)b

#02-31 to #08-31 #02-36\* to #08-36\*

59 sq m

incl. A/C ledge 3 sq m, Balcony 6 sq m

### TYPE (2)b1w

#01-31 #01-36\*

59 sq m

incl. A/C ledge 3 sq m, PES 6 sq m

Applicable to Type (2)b1w only



F - Fridge DB - Distribution Board WC - Water Closet W/D - Washer cum Dryer W - Washer D - Dryer AC - Aircon Ledge





#02-13 to #08-13 #02-16\* to #08-16\*

incl. A/C ledge 3 sq m, Balcony 6 sq m



Applicable to Type (2)c1w only

\*Mirror units



LEGEND:

F - Fridge DB - Distribution Board WC - Water Closet W/D - Washer cum Dryer W - Washe