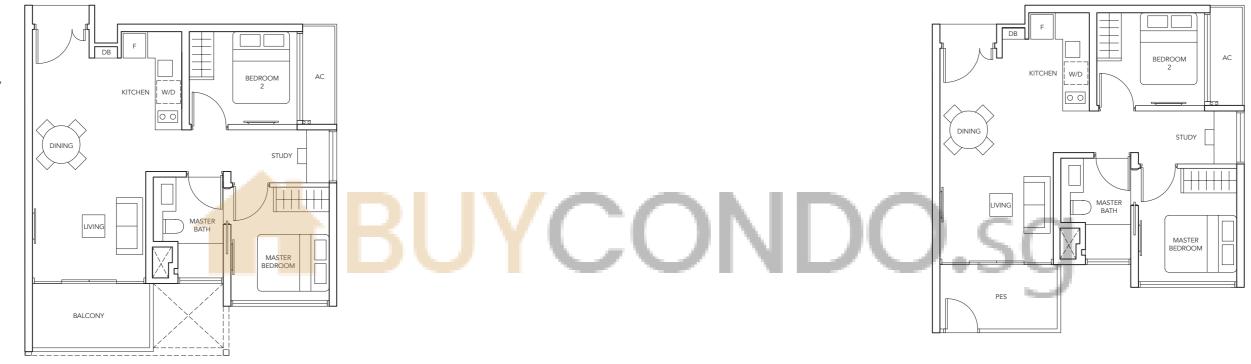

1-BEDROOM

## TYPE (1)a

#05-02 to #08-02 #05-06\* to #08-06\*

41 sq m incl. A/C ledge 2 sq m, Balcony 5 sq m

\*Mirror units

LEGEND:

F - Fridge DB - Distribution Board WC - Water Closet W/D - Washer cum Dryer W - Washer D - Dryer AC - Aircon Ledge

# 1-BEDROOM

Applicable to Type (1)b1 only

## TYPE (1)b1

#01-11 #01-18 42 sq m incl. A/C ledge 2 sq m, PES 6 sq m

### TYPE (1)b

#05-04 to #08-04 #02-11 to #08-11 #02-18 to #08-18

42 sq m

incl. A/C ledge 2 sq m, Balcony 6 sq m

F - Fridge DB - Distribution Board WC - Water Closet W/D - Washer cum Dryer W - Washer D - Dryer AC - Aircon Ledge