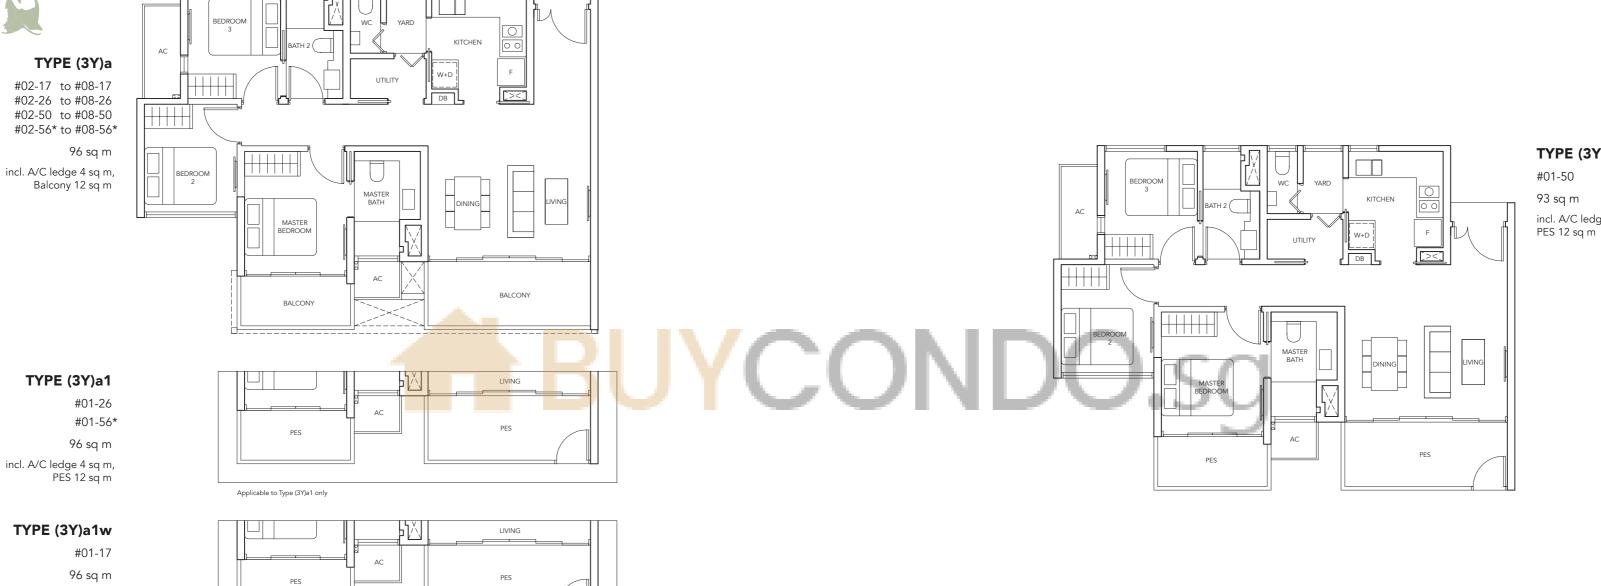

## 3-BEDROOM (with Yard)

incl. A/C ledge 4 sq m, PES 12 sq m

Applicable to Type (3Y)a1w only

\*Mirror units

### LEGEND:

F - Fridge DB - Distribution Board WC - Water Closet W/D - Washer cum Dryer W - Washer D - Dryer AC - Aircon Ledge

• The balcony in the unit shall not be enclosed unless with the approved balcony screen

For an illustration of the approved balcony screen, please refer to the last page of this brochure. • All plans are subject to change as may be required or approved by the relevant authorities. Indicated floor areas are approximate and are subject to final survey.

## TYPE (3Y)b1

#01-50 93 sq m incl. A/C ledge 4 sq m,

F - Fridge DB - Distribution Board WC - Water Closet W/D - Washer cum Dryer W - Washer D - Dryer AC - Aircon Ledge