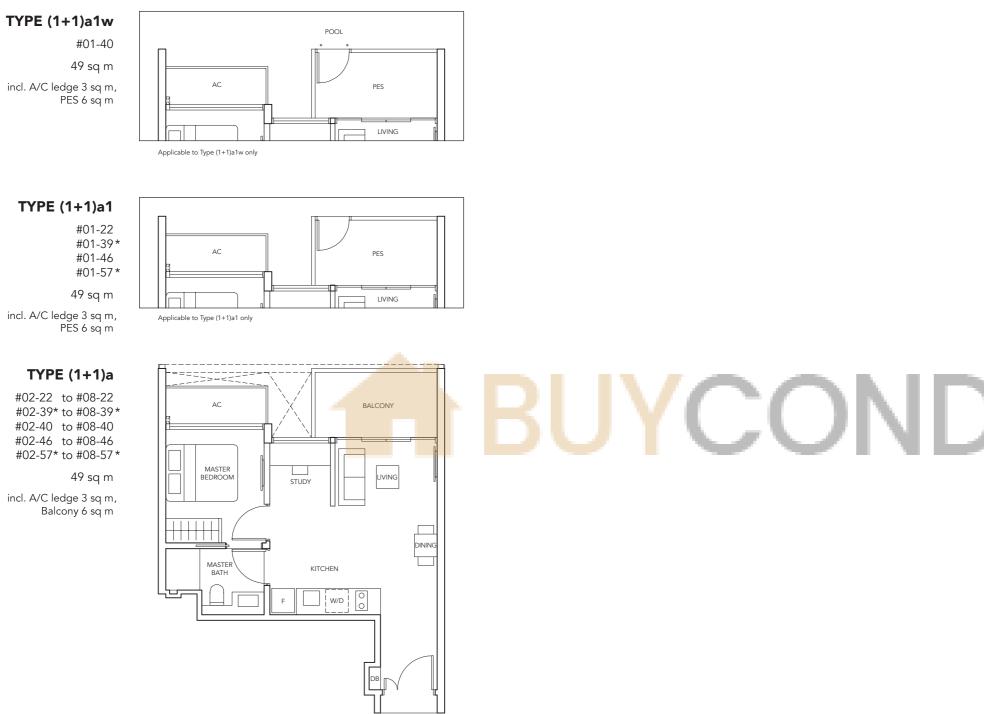

### **TYPE (1+1)b1**

#01-09 #01-20\*

49 sq m incl. A/C ledge 3 sq m, PES 6 sq m

### TYPE (1+1)b

#02-09 to #08-09 #02-20\* to #08-20\*

49 sq m

incl. A/C ledge 3 sq m, Balcony 6 sq m

F - Fridge DB - Distribution Board WC - Water Closet W/D - Washer cum Dryer W - Washer D - Dryer AC - Aircon Ledge

**TYPE (2)**a1 #01-28 59 sq m incl. A/C ledge 3 sq m, PES 6 sq m

TYPE (2)a

#02-28 to #08-28 59 sq m incl. A/C ledge 3 sq m, Balcony 6 sq m

LEGEND:

F - Fridge DB - Distribution Board WC - Water Closet W/D - Washer cum Dryer W - Washer D - Dryer AC - Aircon Ledge