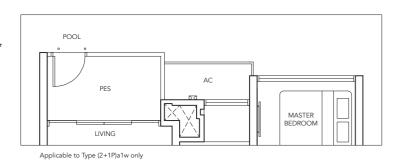

## 2-BEDROOM (with Study)

Applicable to Type (2+1)a1 only

PES 6 sq m

PES

LIVING

### TYPE (2+1)a1

#01-08 #01-41\* #01-48

63 sq m

incl. A/C ledge 3 sq m, PES 6 sq m