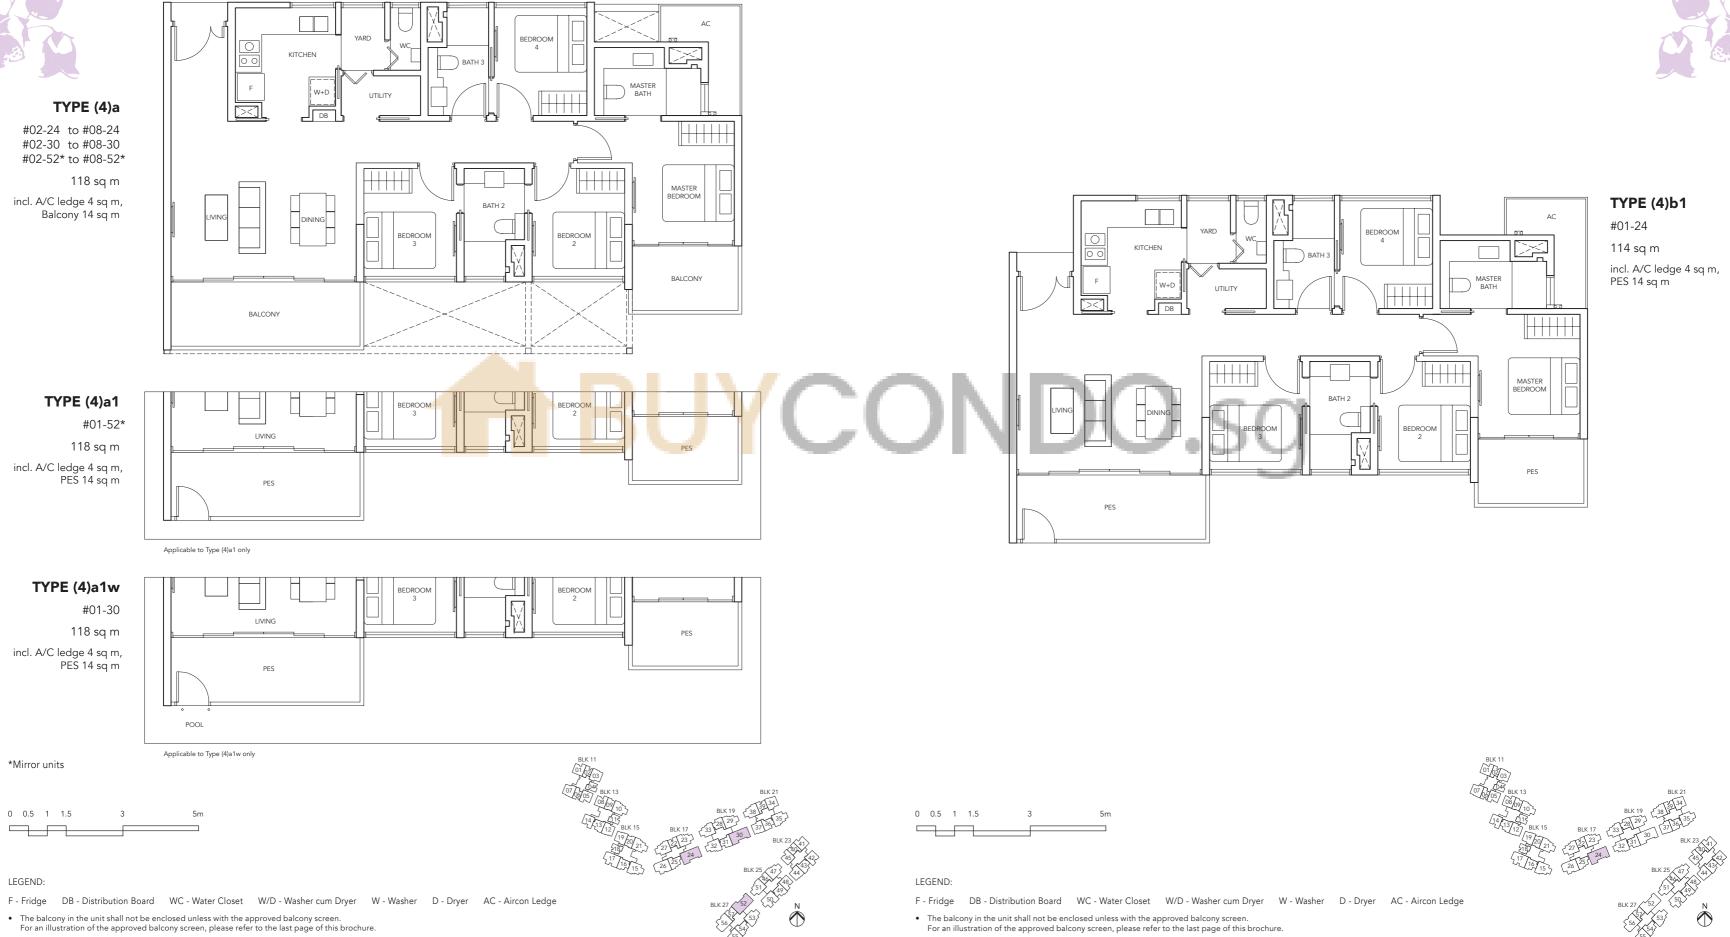

# 4-BEDROOM

TYPE (4)a

#02-24 to #08-24 #02-30 to #08-30 #02-52\* to #08-52\*

incl. A/C ledge 4 sq m, Balcony 14 sq m

\*Mirror units

LEGEND:

For an illustration of the approved balcony screen, please refer to the last page of this brochure.

• All plans are subject to change as may be required or approved by the relevant authorities. Indicated floor areas are approximate and are subject to final survey.

## 4-BEDROOM