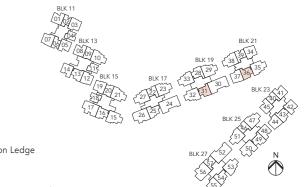

cony in the unit shall not be enclosed unless with the approved balcony screen

For an illustration of the approved balcony screen, please refer to the last page of this brochure.

• All plans are subject to change as may be required or approved by the relevant authorities. Indicated floor areas are approximate and are subject to final survey.



\*Mirror units



### LEGEND:

• The balcony in the unit shall not be enclosed unless with the approved balcony screen.

For an illustration of the approved balcony screen, please refer to the last page of this brochure.

# 2-BEDROOM



### TYPE (2)b

#02-31 to #08-31 #02-36\* to #08-36\*

59 sq m

incl. A/C ledge 3 sq m, Balcony 6 sq m

### TYPE (2)b1w

#01-31 #01-36\*

59 sq m

incl. A/C ledge 3 sq m, PES 6 sq m

Applicable to Type (2)b1w only



F - Fridge DB - Distribution Board WC - Water Closet W/D - Washer cum Dryer W - Washer D - Dryer AC - Aircon Ledge





#02-13 to #08-13 #02-16\* to #08-16\*

incl. A/C ledge 3 sq m, Balcony 6 sq m



Applicable to Type (2)c1w only

\*Mirror units



LEGEND:

F - Fridge DB - Distribution Board WC - Water Closet W/D - Washer cum Dryer W - Washer D - Dryer AC - Aircon Ledge

• The balcony in the unit shall not be enclosed unless with the approved balcony screen

For an illustration of the approved balcony screen, please refer to the last page of this brochure.

• All plans are subject to change as may be required or approved by the relevant authorities. Indicated floor areas are approximate and are subject to final survey.



\*Mirror units



LEGEND:

• The balcony in the unit shall not b