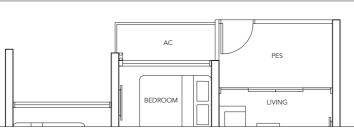

## 3-BEDROOM

#01-32 #01-53\*

81 sq m incl. A/C ledge 5 sq m, PES 8 sq m

TYPE (3)b1w #01-35\* 81 sq m incl. A/C ledge 5 sq m, PES 8 sq m

AC PES POOL

Applicable to Type (3)b1w only

AC

BEDROON