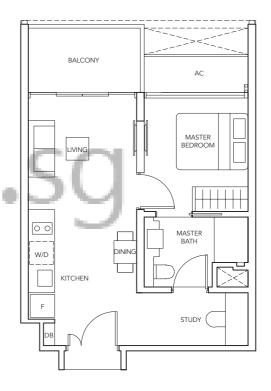

## 1-BEDROOM (with Study)

## 1-BEDROOM (with Study)

Applicable to Type (1+1)b1 only

### **TYPE (1+1)b1**

#01-09 #01-20\*

49 sq m incl. A/C ledge 3 sq m, PES 6 sq m