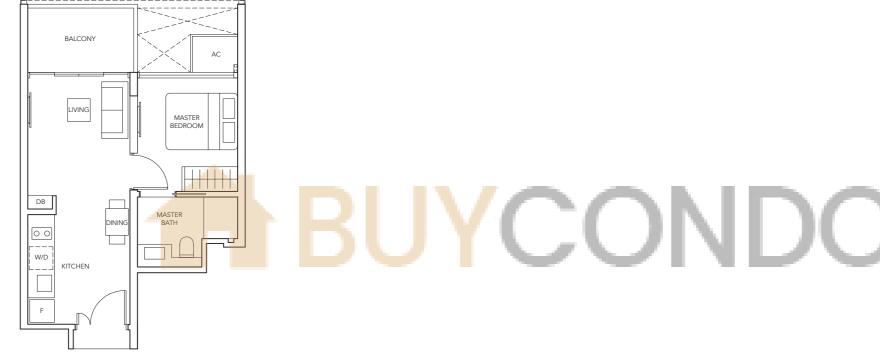

1-BEDROOM

## TYPE (1)a

#05-02 to #08-02 #05-06\* to #08-06\*

41 sq m incl. A/C ledge 2 sq m, Balcony 5 sq m

\*Mirror units

LEGEND:

F - Fridge DB - Distribution Board WC - Water Closet W/D - Washer cum Dryer W - Washer D - Dryer AC - Aircon Ledge

• The balcony in the unit shall not be enclosed unless with the approved balcony screen For an illustration of the approved balcony screen, please refer to the last page of this brochure.

• All plans are subject to change as may be required or approved by the relevant authorities. Indicated floor areas are approximate and are subject to final survey.

### LEGEND:

• The balcony in the unit shall not be enclosed unless with the approved balcony screen.

For an illustration of the approved balcony screen, please refer to the last page of this brochure.