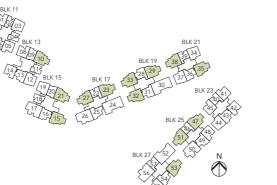

o #08-29 #02-32 to #08-32 #02-33\* to #08-33\* #02-35\* to #08-35\* #02-38\* to #08-38\* #02-47 to #08-47 #02-51\* to #08-51\* #02-53\* to #08-53\*

84 sq m

incl. A/C ledge 5 sq m, Balcony 8 sq m



Applicable to Type (3)a1 only

## **UYCONDO** BALCONY MASTER BEDROON MASTER BATH |++++>< AC 00

#### \*Mirror units



LEGEND:

F - Fridge DB - Distribution Board WC - Water Closet W/D - Washer cum Dryer W - Washer D - Dryer AC - Aircon Ledge

• The balcony in the unit shall not be enclosed unless with the approved balcony screen

For an illustration of the approved balcony screen, please refer to the last page of this brochure.

• All plans are subject to change as may be required or approved by the relevant authorities. Indicated floor areas are approximate and are subject to final survey.



\*Mirror units



#### LEGEND:

F - Fridge DB - Distribution Board WC - Water Closet W/D - Washer cum Dryer W - Washer D - Dryer AC - Aircon Ledge

• The balcony in the unit shall not be enclosed unless with the approved balcony screen

- For an illustration of the approved balcony screen, please refer to the last page of this brochure.

## 3-BEDROOM





#01-32 #01-53\*

81 sq m incl. A/C ledge 5 sq m, PES 8 sq m



TYPE (3)b1w #01-35\* 81 sq m incl. A/C ledge 5 sq m, PES 8 sq m

AC PES POOL

Applicable to Type (3)b1w only

AC

BEDROON



## 3-BEDROOM (with Yard)



incl. A/C ledge 4 sq m, PES 12 sq m

Applicable to Type (3Y)a1w only

\*Mirror units



### LEGEND:

F - Fridge DB - Distribution Board WC - Water Closet W/D - Washer cum Dryer W - Washer D - Dryer AC - Aircon Ledge

• The b