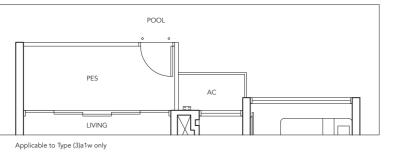

## 3-BEDROOM

TYPE (3)a1w

#01-15\* 84 sq m

incl. A/C ledge 5 sq m, PES 8 sq m

**TYPE (3)**a1

#01-10 #01-21 #01-23 #01-27\* #01-29 #01-33\* #01-38\* #01-47 #01-51\*

84 sq m

incl. A/C ledge 5 sq m, PES 8 sq m

84 sq m

incl. A/C ledge 5 sq m, Balcony 8 sq m

Applicable to Type (3)a1 only