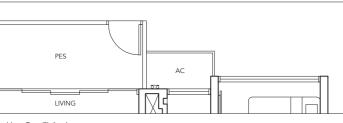

## 3-BEDROOM

#01-32 #01-53\*

81 sq m incl. A/C ledge 5 sq m, PES 8 sq m

TYPE (3)b1w #01-35\* 81 sq m incl. A/C ledge 5 sq m, PES 8 sq m

AC PES POOL

Applicable to Type (3)b1w only

AC

BEDROON