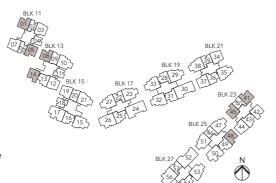

VING

### TYPE (2+1)a1

#01-08 #01-41\* #01-48

63 sq m

incl. A/C ledge 3 sq m, PES 6 sq m

## **TYPE (2+1)**a

#05-01 to #08-01 #05-05 to #08-05 #02-08 to #08-08 #02-14\* to #08-14\* #02-41\* to #08-41\* #02-45 to #08-45 #02-48 to #08-48

63 sq m

incl. A/C ledge 3 sq m, Balcony 6 sq m



#### \*Mirror units



#### LEGEND:

F - Fridge DB - Distribution Board WC - Water Closet W/D - Washer cum Dryer W - Washer D - Dryer AC - Aircon Ledge

• The balcony in the unit shall not be enclosed unless with the approved balcony screen For an illustration of the approved balcony screen, please refer to the last page of this brochure.

• All plans are subject to change as may be required or approved by the relevant authorities. Indicated floor areas are approximate and are subject to final survey.





### LEGEND:

- The balcony in the unit shall not be enclosed unless with the approved balcony screen
- For an illustration of the approved balcony screen, please refer to the last page of this brochure

## 2-BEDROOM (with Study)





Applicable to Type (2+1)b1 only

PES 6 sq m



F - Fridge DB - Distribution Board WC - Water Closet W/D - Washer cum Dryer W - Washer D - Dryer AC - Aircon Ledge



## 2-BEDROOM (with Study)

TYPE (2+1)c #02-42 to #08-42 62 sq m incl. A/C ledge 3 sq m, Balcony 6 sq m





LEGEND:

F - Fridge DB - Distribution Board WC - Water Closet W/D - Washer cum Dryer W - Washer D - Dryer AC - Aircon Ledge

• The balcony in the unit shall not be enclosed unless with the approved balcony screen

For an illustration of the approved balcony screen, please refer to the las