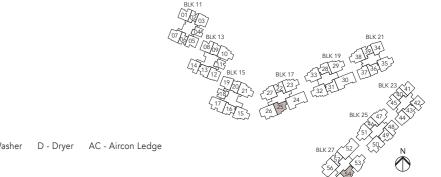

## TYPE (1)a

#05-02 to #08-02 #05-06\* to #08-06\*

41 sq m incl. A/C ledge 2 sq m, Balcony 5 sq m

\*Mirror units

LEGEND:

F - Fridge DB - Distribution Board WC - Water Closet W/D - Washer cum Dryer W - Washer D - Dryer AC - Aircon Ledge