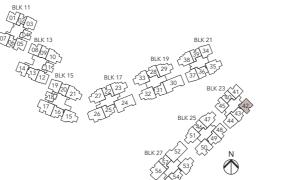

## TYPE (1)a

#05-02 to #08-02 #05-06\* to #08-06\*

41 sq m incl. A/C ledge 2 sq m, Balcony 5 sq m

\*Mirror units

LEGEND:

F - Fridge DB - Distribution Board WC - Water Closet W/D - Washer cum Dryer W - Washer D - Dryer AC - Aircon Ledge