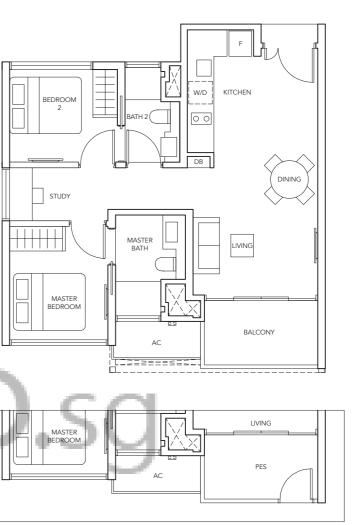

## 2-BEDROOM (with Study)

Applicable to Type (2+1)a1 only

PES 6 sq m

PES

LIVING

## 2-BEDROOM (with Study)

Applicable to Type (2+1)b1 only

PES 6 sq m

F - Fridge DB - Distribution Board WC - Water Closet W/D - Washer cum Dryer W - Washer D - Dryer AC - Aircon Ledge