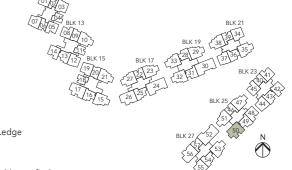

*Mirror units



### LEGEND:

F - Fridge DB - Distribution Board WC - Water Closet W/D - Washer cum Dryer W - Washer D - Dryer AC - Aircon Ledge

• The balcony in the unit shall not be enclosed unless with the approved balcony screen

For an illustration of the approved balcony screen, please refer to the last page of this brochure. • All plans are subject to change as may be required or approved by the relevant authorities. Indicated floor areas are approximate and are subject to final survey.



POOL



### LEGEND:

- The balcony in the unit shall not be enclosed unless with the approved balcony screen.
- For an illustration of the approved balcony screen, please refer to the last page of this brochure.

## 3-BEDROOM (with Yard)



## TYPE (3Y)b1

#01-50 93 sq m incl. A/C ledge 4 sq m,



F - Fridge DB - Distribution Board WC - Water Closet W/D - Washer cum Dryer W - Washer D - Dryer AC - Aircon Ledge

# 4-BEDROOM

TYPE (4)a

#02-24 to #08-24 #02-30 to #08-30 #02-52\* to #08-52\*

incl. A/C ledge 4 sq m, Balcony 14 sq m

\*Mirror units

LEGEND:



For an illustration of the approved balcony screen, please refer to the last page of this brochure.

• All plans are subject to change as may be required or approved by the relevant authorities. Indicated floor areas are approximate and are subject to final survey.

## 4-BEDROOM