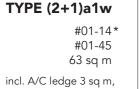

## 2-BEDROOM (with Study)

Applicable to Type (2+1)a1 only

PES 6 sq m

PES

LIVING