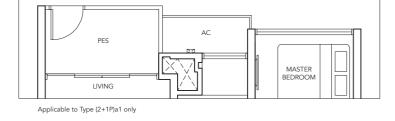

## 2-BEDROOM (with Study)

Applicable to Type (2+1)b1 only

PES 6 sq m

F - Fridge DB - Distribution Board WC - Water Closet W/D - Washer cum Dryer W - Washer D - Dryer AC - Aircon Ledge