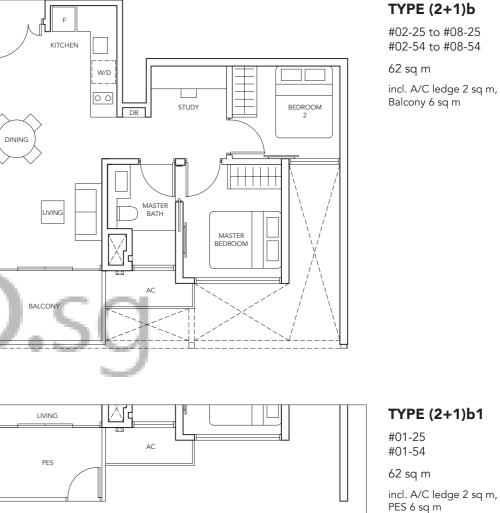

-48

63 sq m

incl. A/C ledge 3 sq m, Balcony 6 sq m



#### \*Mirror units



#### LEGEND:

F - Fridge DB - Distribution Board WC - Water Closet W/D - Washer cum Dryer W - Washer D - Dryer AC - Aircon Ledge

• The balcony in the unit shall not be enclosed unless with the approved balcony screen For an illustration of the approved balcony screen, please refer to the last page of this brochure.

• All plans are subject to change as may be required or approved by the relevant authorities. Indicated floor areas are approximate and are subject to final survey.





### LEGEND:

- The balcony in the unit shall not be enclosed unless with the approved balcony screen
- For an illustration of the approved balcony screen, please refer to the last page of this brochure

## 2-BEDROOM (with Study)





Applicable to Type (2+1)b1 only

PES 6 sq m



F - Fridge DB - Distribution Board WC - Water Closet W/D - Washer cum Dryer W - Washer D - Dryer AC - Aircon Ledge



## 2-BEDROOM (with Study)

TYPE (2+1)c #02-42 to #08-42 62 sq m incl. A/C ledge 3 sq m, Balcony 6 sq m





LEGEND:

F - Fridge DB - Distribution Board WC - Water Closet W/D - Washer cum Dryer W - Washer D - Dryer AC - Aircon Ledge

• The balcony in the unit shall not be enclosed unless with the approved balcony screen

For an illustration of the approved balcony screen, please refer to the last page of this brochure.

• All plans are subject to change as may be required or approved by the relevant authorities. Indicated floor areas are approximate and are subject to final survey.





#### LEGEND:

- The balcony in the unit