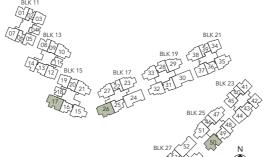

EDROOM





#01-32 #01-53\*

81 sq m incl. A/C ledge 5 sq m, PES 8 sq m



TYPE (3)b1w #01-35\* 81 sq m incl. A/C ledge 5 sq m, PES 8 sq m

AC PES POOL

Applicable to Type (3)b1w only

AC

BEDROON



## 3-BEDROOM (with Yard)



incl. A/C ledge 4 sq m, PES 12 sq m

Applicable to Type (3Y)a1w only

\*Mirror units



### LEGEND:

F - Fridge DB - Distribution Board WC - Water Closet W/D - Washer cum Dryer W - Washer D - Dryer AC - Aircon Ledge

• The balcony in the unit shall not be enclosed unless with the approved balcony screen

For an illustration of the approved balcony screen, please refer to the last page of this brochure. • All plans are subject to change as may be required or approved by the relevant authorities. Indicated floor areas are approximate and are subject to final survey.



POOL



### LEGEND:

- The balcony in the unit shall not be enclosed unless with the approved balcony screen.
- For an illustration of the approved balcony screen, please refer to the last page of this brochure.

## 3-BEDROOM (with Yard)



## TYPE (3Y)b1

#01-50 93 sq m incl. A/C ledge 4 sq m,



F - Fridge DB - Distribution Board WC - Water Closet W/D - Washer cum Dryer W - Washer D - Dryer AC - Aircon Ledge

# 4-BEDROOM

TYPE (4)a

#02-24 to #08-24 #02-30 to #08-30 #02-52\* to #08-52\*

incl. A/C ledge 4 sq m, Balcony 14 sq m

\*Mirror units

LEGEND:



For an illustration of the approved balcony screen, please refer to the last page of this brochure.

• All plans are subject to change as may be required or approved by the relevant authorities. Indicated floor areas are approximate an