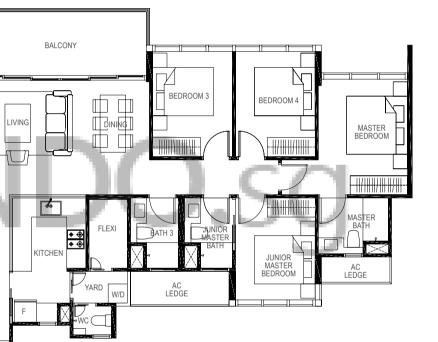

### 1-BEDROOM

41 sq m / (approx. 441 sq ft) INCLUSIVE OF 5 SQ M BALCONY & 2 SQ M AC LEDGE BLK 5 #01-04 #01-07\*

BLK 19 #01-44 #01-47\*

(\*) MIRROR IMAGE

|        | approx. 441 s<br>OF 5 SQ M I         | sq ft)<br>BALCONY & 2 SQ M AC LEDGE      |
|--------|--------------------------------------|------------------------------------------|
| BLK 5  | #02-04<br>#03-04<br>#04-04<br>#05-04 | #02-07*<br>#03-07*<br>#04-07*<br>#05-07* |
| BLK 19 | #02-44<br>#03-44<br>#04-44<br>#05-44 | #02-47*<br>#03-47*<br>#04-47*<br>#05-47* |

(\*) MIRROR IMAGE

### 0 1 2 3 4

LEGEND: F - Fridge DB - Distribution Board WC - Water Closet W/D - Washer cum Dryer AC - Aircon Ledge

All plans are subjected to amendments as may be approved by the relevant authorities. Floor areas are approximate measurements and are subjected to final survey.

The balcony shall not be enclosed unless with the approved screen. For an illustration of the approved balcony screen, please refer to 'Annexure 1' of this brochure.

0 1 2 3 4

LEGEND: F - Fridge DB - Distribution Board WC - Water Closet W/D - Washer cum Dryer AC - Aircon Ledge

and are subjected to final survey. refer to 'Annexure 1' of this brochure.