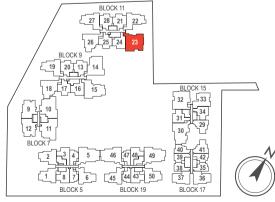

The balcony shall not be enclosed unless with the approved screen. For an illustration of the approved balcony screen, please refer to 'Annexure 1' of this brochure.

Key plan not to scale.

LEGEND: F - Fridge DB - Distribution Board WC - Water Closet W/D - Washer cum Dryer AC - Aircon Ledge