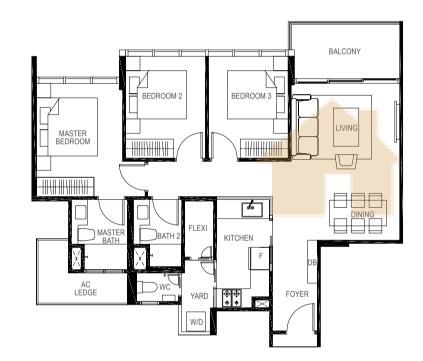

#### 2-BEDROOM + STUDY

63 sq m / (approx. 678 sq ft) INCLUSIVE OF 6 SQ M BALCONY & 3 SQ M AC LEDGE

BLK 9 #01-16

BLK 11 #01-24 63 sq m / (approx. 678 sq ft) INCLUSIVE OF 6 SQ M BALCONY & 3 SQ M AC LEDGE BLK 9 #02-16 #03-16 #04-16 #05-16 #02-24 BLK 11 #03-24 #04-24

| 2-BEDRO      | ООМ    |
|--------------|--------|
| 61 sq m / (a | approx |
| INCLUSIVE    | OF 8   |
| BLK 9        | #01-12 |
| BLK 11       | #01-2  |
|              |        |

#### **0 1 2**3 3 **4** 5m

LEGEND: F - Fridge DB - Distribution Board WC - Water Closet W/D - Washer cum Dryer AC - Aircon Ledge

All plans are subjected to amendments as may be approved by the relevant authorities. Floor areas are approximate measurements and are subjected to final survey.

The balcony shall not be enclosed unless with the approved screen. For an illustration of the approved balcony screen, please refer to 'Annexure 1' of this brochure.

Key plan not to scale.

LEGEND: F - Fridge DB - Distribution Board WC - Water Closet W/D - Washer cum Dryer AC - Aircon Ledge