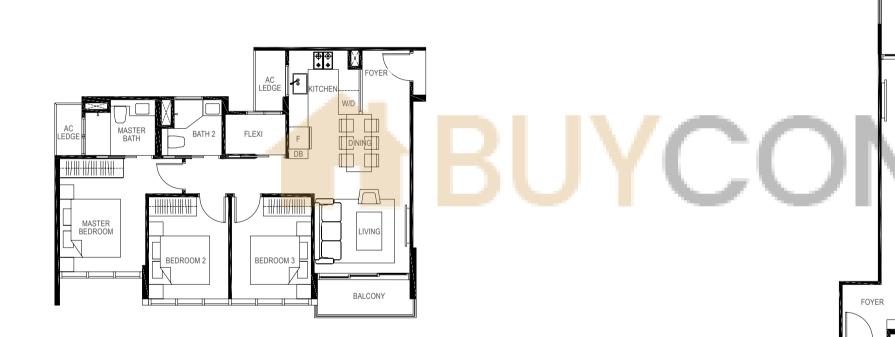

### **3-BEDROOM**

82 sq m / (approx. 883 sq ft) INCLUSIVE OF 6 SQ M BALCONY & 3 SQ M AC LEDGE BLK 15 #01-33

82 sq m / (approx. 883 sq ft) INCLUSIVE OF 6 SQ M BALCONY & 3 SQ M AC LEDGE BLK 15 #02-33 #03-33 #04-33 #05-33