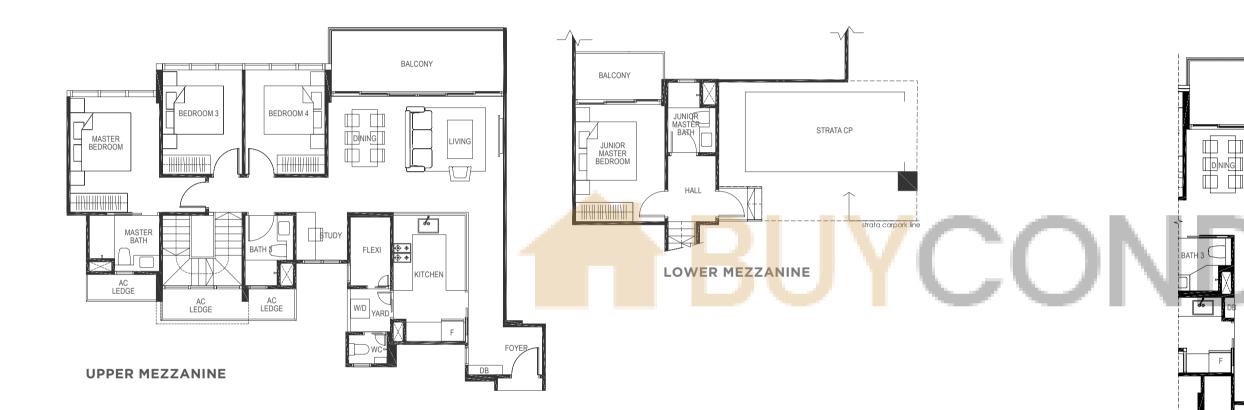

LOWER MEZZANINE

**4-BEDROOM** 

**TYPE PH1** 

169 sq m / (approx. 1819 sq ft) INCLUSIVE OF 11 SQ M BALCONY, 5 SQ M AC LEDGE & 35 SQ M VOID BLK 15 #05-32

LOWER PENTHOUSE

164 sq m / (approx. 1733 sq ft)

INCLUSIVE OF 16 SQ M BALCONY, 6 SQ M VOID, 6 SQ M AC LEDGE & 22 SQ M STRATA CARPARK BLK 15 #01-32

LOWER MEZZANINE