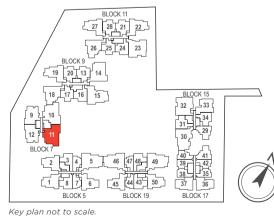

survey. refer to 'Annexure 1' of this brochure.

# **TYPE PH4**

BLK 19 #05-46

### 4-BEDROOM + STUDY

173 sq m / (approx. 1862 sq ft)

INCLUSIVE OF 12 SQ M BALCONY, 6 SQ M AC LEDGE & 34 SQ M VOID

The balcony shall not be enclosed unless with the approved screen. For an illustration of the approved balcony screen, please

### **TYPE PH5**

#### 4-BEDROOM

168 sq m / (approx. 1808 sq ft) INCLUSIVE OF 12 SQ M BALCONY, 5 SQ M AC LEDGE & 33 SQ M VOID

BLK 7 #05-11



All plans are subjected to amendments as may be approved by the relevant authorities. Floor areas are approximate measurements and are subjected to final survey.

The balcony shall not be enclosed unless with the approved screen. For an illustration of the approved balcony screen, please refer to 'Annexure 1' of this brochure.



# 4-BEDROOM + STUDY

BLK 7 #05-10

and are subjected to final survey. refer to 'Annexure 1' of this brochure.

# **TYPE PH6**

172 sq m / (approx. 1851 sq ft)

INCLUSIVE OF 12 SQ M BALCONY, 5 SQ M AC LEDGE & 33 SQ M VOID

All plans are subjected to amendments as may be approved by the relevant authorities. Floor areas are approximate measurements

The balcony shall not be enclosed unless with the approved screen. For an illustration of the approved balcony screen, please

Key plan not to scale.

BLOCK 5

BLOCK 19

BLOCK 17

### **TYPE PH7**

#### **4-BEDROOM**

183 sq m / (approx. 1970 sq ft) INCLUSIVE OF 12 SQ M BALCONY, 6 SQ M AC LEDGE & 41 SQ M VOID BLK 11 #05-23

#### **SPECIFICATIONS**

#### 1. FOUNDATION

#### 2. SUPERSTRUCTURE

Reinforced concrete and/or Pre-cast reinforced concre