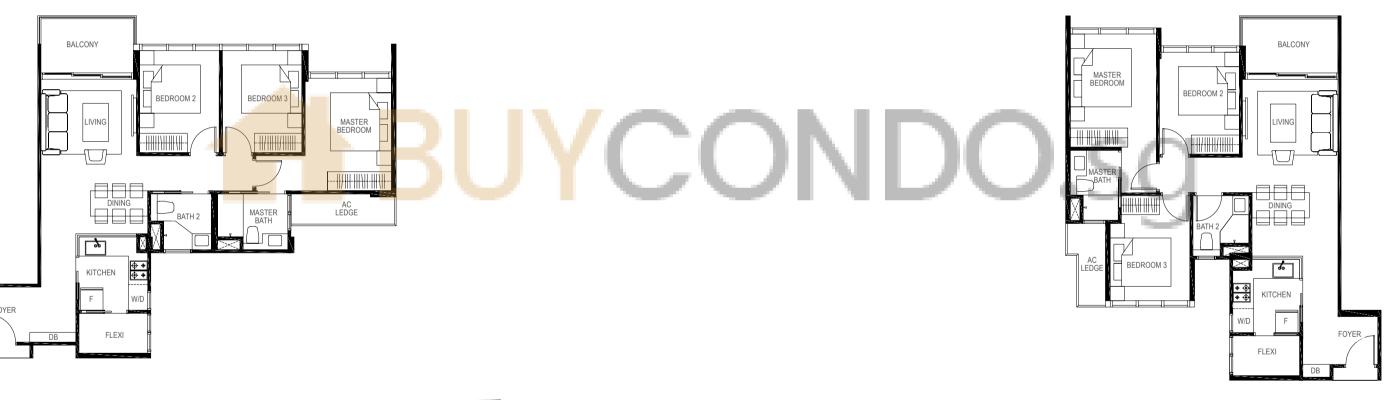

d balcony screen, please

# **TYPE C4BP**

85 sq m / (approx. 915 sq ft) INCLUSIVE OF 6 SQ M BALCONY & 4 SQ M AC LEDGE

BLK 5 #01-02



## **TYPE C4B**

85 sq m / (approx. 915 sq ft)

INCLUSIVE OF 6 SQ M BALCONY & 4 SQ M AC LEDGE

| BLK 5 | #02-02 |
|-------|--------|
|       | #03-02 |
|       | #04-02 |
|       | #05-02 |





## **TYPE C5P**

## **TYPE C5**

BLK 19

# **TYPE C6P**

### **3-BEDROOM**

| 84 sq m / (approx. 904 sq ft)                 |  |  |  |
|-----------------------------------------------|--|--|--|
| INCLUSIVE OF 6 SQ M BALCONY & 3 SQ M AC LEDGE |  |  |  |

- BLK 5 #01-06\*
  - (\*) MIRROR IMAGE
- BLK 19 #01-45

84 sq m / 904 sq ft INCLUSIVE OF 6 SQ M BALCONY & 3 SQ M AC LEDGE BLK 5 #02-06\* #03-06\* #04-06\* #05-06\* (\*) MIRROR IMAGE

> #03-45 #04-45 #05-45

#02-45



#### 0 1 2 3 4 5n

LEGEND: F - Fridge DB - Distribution Board WC - Water Closet W/D - Washer cum Dryer AC - Aircon Ledge

All plans are subjected to amendments as may be approved by the relevant authorities. Floor areas are approximate measurements and are subjected to final survey.

The balcony shall not be enclosed unless with the approved screen. For an illustration of the approved balcony screen, please refer to 'Annexure 1' of this brochure.



LEGEND: F - Fridge DB - Distribution Board WC - Water Closet W/D - Washer cum Dryer AC - Aircon Ledge

and are subjected to final survey. refer to 'Annexure 1' of this brochure.

# **TYPE C6**

### **3-BEDROOM**

82 sq m / (approx. 883 sq ft) INCLUSIVE OF 6 SQ M BALCONY & 3 SQ M AC LEDGE BLK 15 #01-33

82 sq m / (approx. 883 sq ft) INCLUSIVE