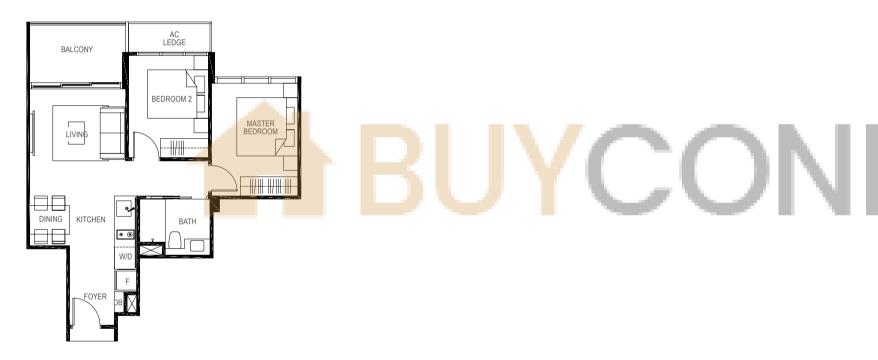

### 2-BEDROOM

BLK 5

59 sq m / (approx. 635 sq ft) INCLUSIVE OF 6 SQ M BALCONY & 3 SQ M AC LEDGE

- BLK 19 #01-43\* (\*) MIRROR IMAGE

#01-08

|        | (approx. 635 sq ft)<br>E OF 6 SQ M BALCONY & 3 SQ M AC LEDGE |
|--------|--------------------------------------------------------------|
| BLK 5  | #02-08<br>#03-08<br>#04-08<br>#05-08                         |
| BLK 19 | #02-43*<br>#03-43*<br>#04-43*<br>#05-43*                     |