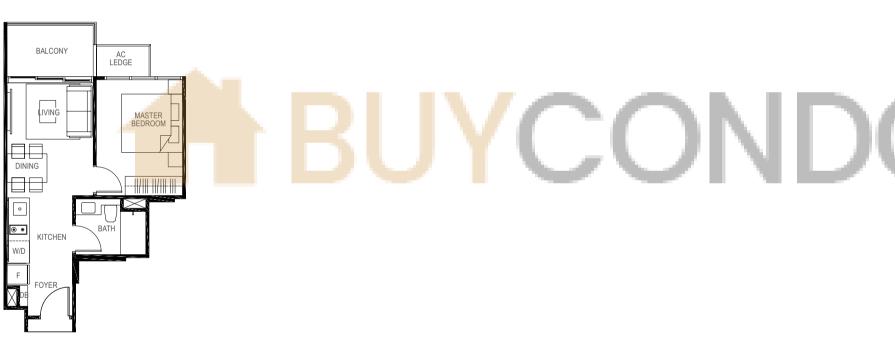

### 1-BEDROOM

41 sq m / (approx. 441 sq ft) INCLUSIVE OF 5 SQ M BALCONY & 2 SQ M AC LEDGE BLK 5 #01-04 #01-07\*

BLK 19 #01-44 #01-47\*

(\*) MIRROR IMAGE

|        | approx. 441 s<br>OF 5 SQ M I         | sq ft)<br>BALCONY & 2 SQ M AC LEDGE      |
|--------|--------------------------------------|------------------------------------------|
| BLK 5  | #02-04<br>#03-04<br>#04-04<br>#05-04 | #02-07*<br>#03-07*<br>#04-07*<br>#05-07* |
| BLK 19 | #02-44<br>#03-44<br>#04-44<br>#05-44 | #02-47*<br>#03-47*<br>#04-47*<br>#05-47* |

(\*) MIRROR IMAGE

### 0 1 2 3 4

LEGEND: F - Fridge DB - Distribution Board WC - Water Closet W/D - Washer cum Dryer AC - Aircon Ledge

All plans are subjected to amendments as may be approved by the relevant authorities. Floor areas are approximate measurements and are subjected to final survey.

The balcony shall not be enclosed unless with the approved screen. For an illustration of the approved balcony screen, please refer to 'Annexure 1' of this brochure.

0 1 2 3 4

LEGEND: F - Fridge DB - Distribution Board WC - Water Closet W/D - Washer cum Dryer AC - Aircon Ledge