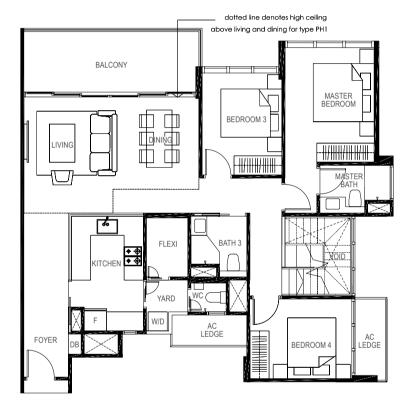

#### **4-BEDROOM**

183 sq m / (approx. 1970 sq ft) INCLUSIVE OF 12 SQ M BALCONY, 6 SQ M AC LEDGE & 41 SQ M VOID BLK 11 #05-23

#### a. Apartment

i Kitchen, Bathroom, Corridor, Balcony, AC Ledge

BALCONY 4. ROOF 0 0 0 0 0 IPPER MASTER JUNIOF REDROOM BEDROON MASTER system BEDROOM DINING 5. CEILING ROOF -ÁMILY ROC dotted line denotes RC LEDGE high ceiling **ITCHEN** above living and dining for type PH7 **UPPER PENTHOUSE** AC LEDGE AC LEDGE BEDROOM 4 AC LEDGE