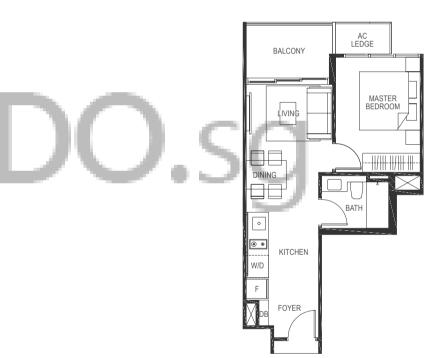

### 1-BEDROOM

41 sq m / (approx. 441 sq ft) INCLUSIVE OF 5 SQ M BALCONY & 2 SQ M AC LEDGE BLK 5 #01-04 #01-07\*

BLK 19 #01-44 #01-47\*

(\*) MIRROR IMAGE

|        | approx. 441 s<br>OF 5 SQ M I         | sq ft)<br>BALCONY & 2 SQ M AC LEDGE      |
|--------|--------------------------------------|------------------------------------------|
| BLK 5  | #02-04<br>#03-04<br>#04-04<br>#05-04 | #02-07*<br>#03-07*<br>#04-07*<br>#05-07* |
| BLK 19 | #02-44<br>#03-44<br>#04-44<br>#05-44 | #02-47*<br>#03-47*<br>#04-47*<br>#05-47* |

(\*) MIRROR IMAGE

### 0 1 2 3 4

LEGEND: F - Fridge DB - Distribution Board WC - Water Closet W/D - Washer cum Dryer AC - Aircon Ledge

All plans are subjected to amendments as may be approved by the relevant authorities. Floor areas are approximate measurements and are subjected to final survey.

The balcony shall not be enclosed unless with the approved screen. For an illustration of the approved balcony screen, please refer to 'Annexure 1' of this brochure.

0 1 2 3 4

LEGEND: F - Fridge DB - Distribution Board WC - Water Closet W/D - Washer cum Dryer AC - Aircon Ledge