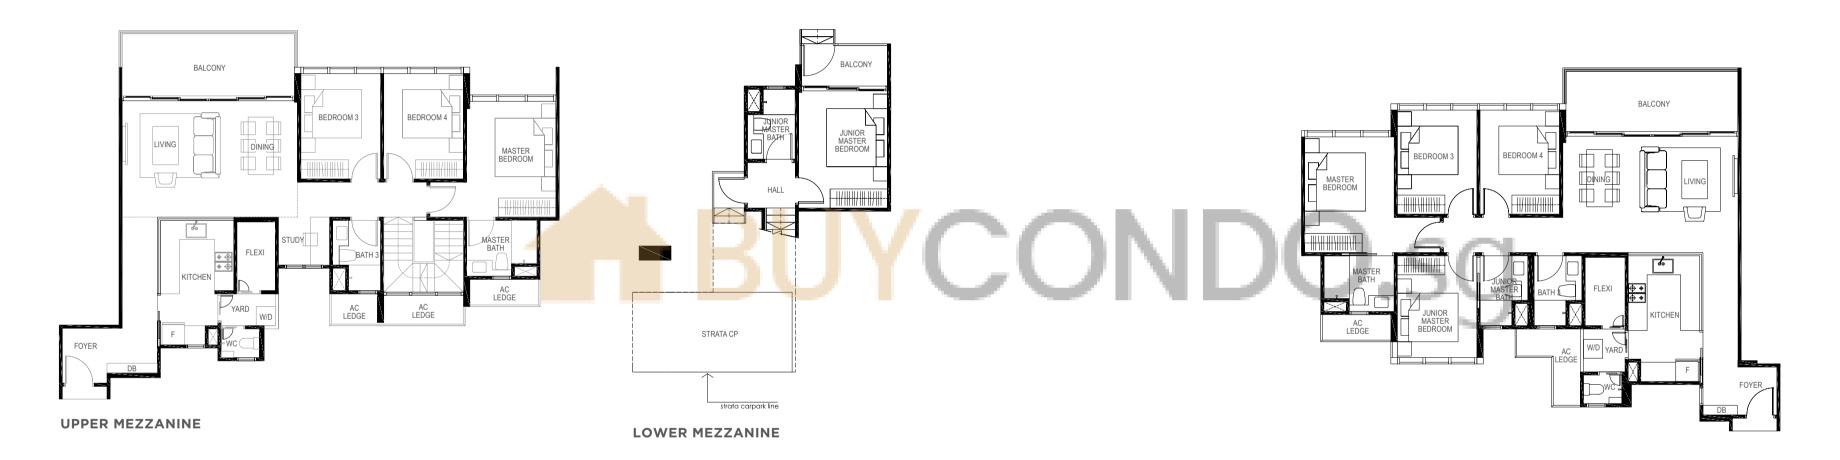

LOWER MEZZANINE

**4-BEDROOM** 

**TYPE PH1** 

169 sq m / (approx. 1819 sq ft) INCLUSIVE OF 11 SQ M BALCONY, 5 SQ M AC LEDGE & 35 SQ M VOID BLK 15 #05-32

### 4-BEDROOM + STUDY

169 sq m / (approx. 1819 sq ft) INCLUSIVE OF 12 SQ M BALCONY, 6 SQ M AC LEDGE & 31 SQ M VOID BLK 15 #05-30

UPPER PENTHOUSE

LOWER PENTHOUSE

LOWER PENTHOUSE