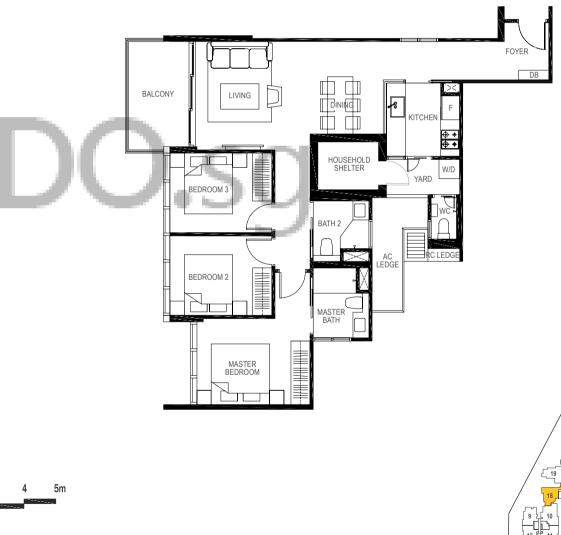

### **4-BEDROOM**

121 sq m / (approx. 1302 sq ft) INCLUSIVE OF 12 SQ M BALCONY & 6 SQ M AC LEDGE

BLK 9 #02-15

#03-15

#04-15

#05-15

0 1 2 3 4 5m

#### LEGEND:

F - Fridge DB - Distribution Board WC - Water Closet W/D - Washer cum Dryer AC - Aircon Ledge

All plans are subjected to amendments as may be approved by the relevant authorities. Floor areas are approximate measurements and are subjected to final survey.

The balcony shall not be enclosed unless with the approved screen. For an illustration of the approved balcony screen, please refer to 'Annexure 1' of this brochure.

Key plan not to scale.