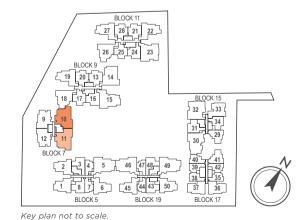

ith the approved screen. For an illustration of the approved balcony screen, please refer to 'Annexure 1' of this brochure.



LEGEND:

# **TYPE D3B**

120 sq m / (approx. 1292 sq ft)

BALCONY

INCLUSIVE OF 12 SQ M BALCONY & 5 SQ M AC LEDGE

- #02-10
- #03-10
- #04-10

### 4-BEDROOM

117 sq m / (approx. 1259 sq ft) INCLUSIVE OF 12 SQ M BALCONY & 5 SQ M AC LEDGE BLK 7 #02-11 #03-11 #04-11



FOYER



FOYER

F - Fridge DB - Distribution Board WC - Water Closet W/D - Washer cum Dryer AC - Aircon Ledge

All plans are subjected to amendments as may be approved by the relevant authorities. Floor areas are approximate measurements

The balcony shall not be enclosed unless with the approved screen. For an illustration of the approved balcony screen, please refer to 'Annexure 1' of this brochure.



AC LEDGE

## **TYPE D3AM**

### 4-BEDROOM + STUDY

164 sq m / (approx. 1765 sq ft)

INCLUSIVE OF 17 SQ M BALCONY, 5 SQ M VOID, 6 SQ M AC LEDGE & 18 SQ M STRATA CARPARK

BLK 7 #01-10



0 1 2 3 4 5n

#### LEGEND:

F - Fridge DB - Distribution Board WC - Water Closet W/D - Washer cum Dryer AC - Aircon Ledge

All plans are subjected to amendments as may be approved by the relevant authorities. Floor areas are approximate measurements and are subjected to final survey.

The balcony shall not be enclosed unless with the approved screen. For an illustration of the approved balcony screen, please refer to 'Annexure 1' of this brochure.



Key plan not to scale.

## LEGEND:

0 1 2 3 4

and are subjected to final survey. refer to 'Annexure 1' of this brochure.

### 4-BEDROOM

BLK 7 #01-11

## **T