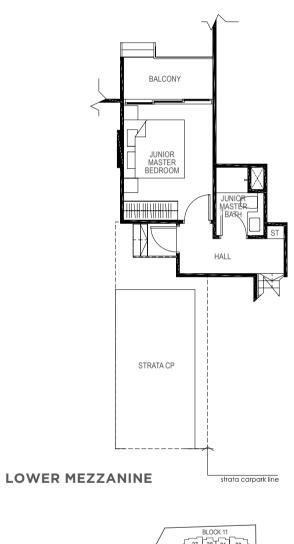

LOWER MEZZANINE

**4-BEDROOM** 

**TYPE PH1** 

169 sq m / (approx. 1819 sq ft) INCLUSIVE OF 11 SQ M BALCONY, 5 SQ M AC LEDGE & 35 SQ M VOID BLK 15 #05-32