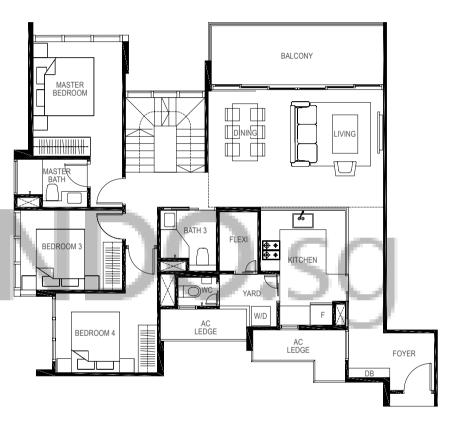

### 4-BEDROOM + STUDY

171 sq m / (approx. 1841 sq ft)

INCLUSIVE OF 15. SQ M BALCONY, 5 SQ M VOID, 6 SQ M AC LEDGE & 26 SQ M STRATA CARPARK

BLK 15 #01-30

Key plan not to scale.