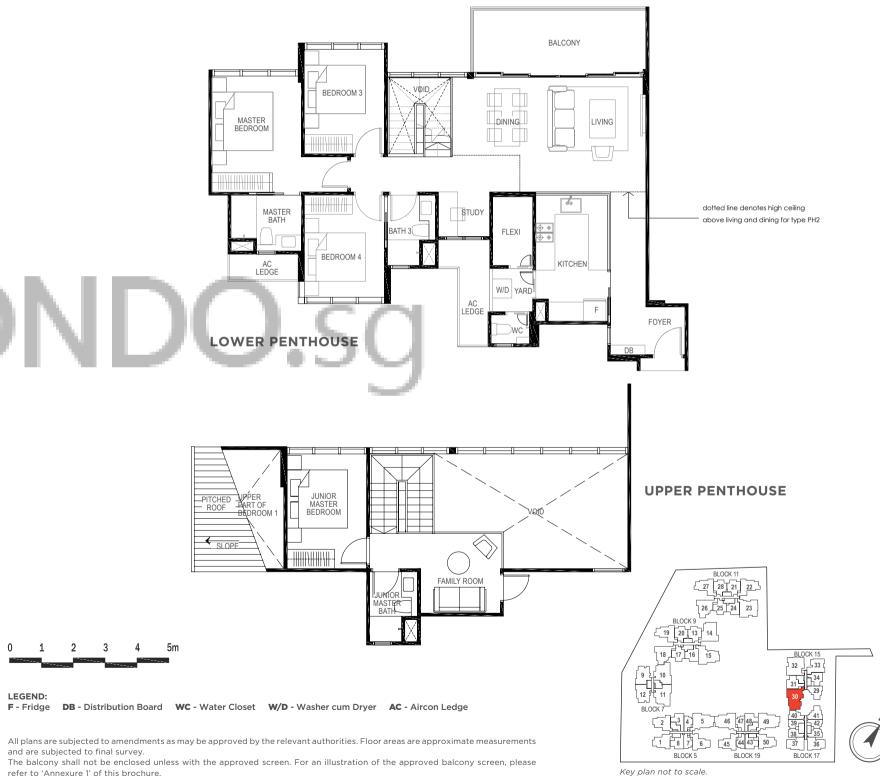

LOWER MEZZANINE

**4-BEDROOM** 

**TYPE PH1** 

169 sq m / (approx. 1819 sq ft) INCLUSIVE OF 11 SQ M BALCONY, 5 SQ M AC LEDGE & 35 SQ M VOID BLK 15 #05-32

### 4-BEDROOM + STUDY

169 sq m / (approx. 1819 sq ft) INCLUSIVE OF 12 SQ M BALCONY, 6 SQ M AC LEDGE & 31 SQ M VOID BLK 15 #05-30

UPPER PENTHOUSE

LOWER PENTHOUSE

LOWER PENTHOUSE