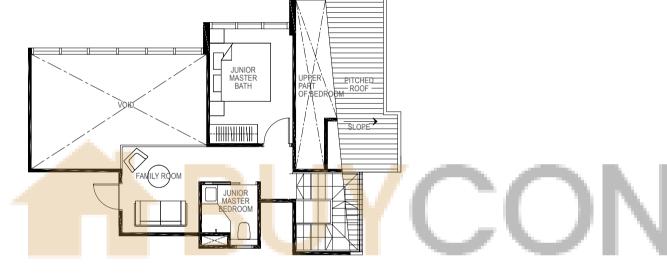

LOWER MEZZANINE

**4-BEDROOM** 

**TYPE PH1** 

169 sq m / (approx. 1819 sq ft) INCLUSIVE OF 11 SQ M BALCONY, 5 SQ M AC LEDGE & 35 SQ M VOID BLK 15 #05-32

LOWER PENTHOUSE