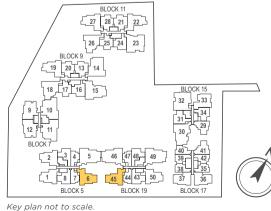

|  |  |  |
|-----------------------------------------------|--|--|--|
| INCLUSIVE OF 6 SQ M BALCONY & 3 SQ M AC LEDGE |  |  |  |

- BLK 5 #01-06\*
  - (\*) MIRROR IMAGE
- BLK 19 #01-45

84 sq m / 904 sq ft INCLUSIVE OF 6 SQ M BALCONY & 3 SQ M AC LEDGE BLK 5 #02-06\* #03-06\* #04-06\* #05-06\* (\*) MIRROR IMAGE

> #03-45 #04-45 #05-45

#02-45



#### 0 1 2 3 4 5n

LEGEND: F - Fridge DB - Distribution Board WC - Water Closet W/D - Washer cum Dryer AC - Aircon Ledge

All plans are subjected to amendments as may be approved by the relevant authorities. Floor areas are approximate measurements and are subjected to final survey.

The balcony shall not be enclosed unless with the approved screen. For an illustration of the approved balcony screen, please refer to 'Annexure 1' of this brochure.



LEGEND: F - Fridge DB - Distribution Board WC - Water Closet W/D - Washer cum Dryer AC - Aircon Ledge

and are subjected to final survey. refer to 'Annexure 1' of this brochure.

# **TYPE C6**

### **3-BEDROOM**

82 sq m / (approx. 883 sq ft) INCLUSIVE OF 6 SQ M BALCONY & 3 SQ M AC LEDGE BLK 15 #01-33

82 sq m / (approx. 883 sq ft) INCLUSIVE OF 6 SQ M BALCONY & 3 SQ M AC LEDGE BLK 15 #02-33 #03-33 #04-33 #05-33



All plans are subjected to amendments as may be approved by the relevant authorities. Floor areas are approximate measurements

The balcony shall not be enclosed unless with the approved screen. For an illustration of the approved balcony screen, please



## **TYPE C7P**

## **TYPE C7**

# **TYPE D1A**

### **3-BEDROOM**

| 79 sq m / (approx. 850 sq ft)                 |  |  |