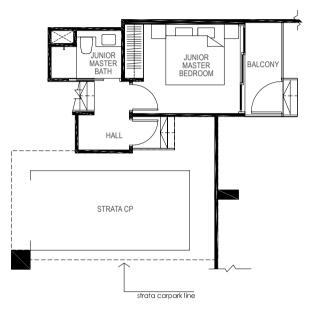

#### a. Apartment

i Kitchen, Bathroom, Corridor, Balcony, AC Ledge

BALCONY 4. ROOF 0 0 0 0 0 IPPER MASTER JUNIOF REDROOM BEDROON MASTER system BEDROOM DINING 5. CEILING ROOF -ÁMILY ROC dotted line denotes RC LEDGE high ceiling **ITCHEN** above living and dining for type PH7 **UPPER PENTHOUSE** AC LEDGE AC LEDGE BEDROOM 4 AC LEDGE