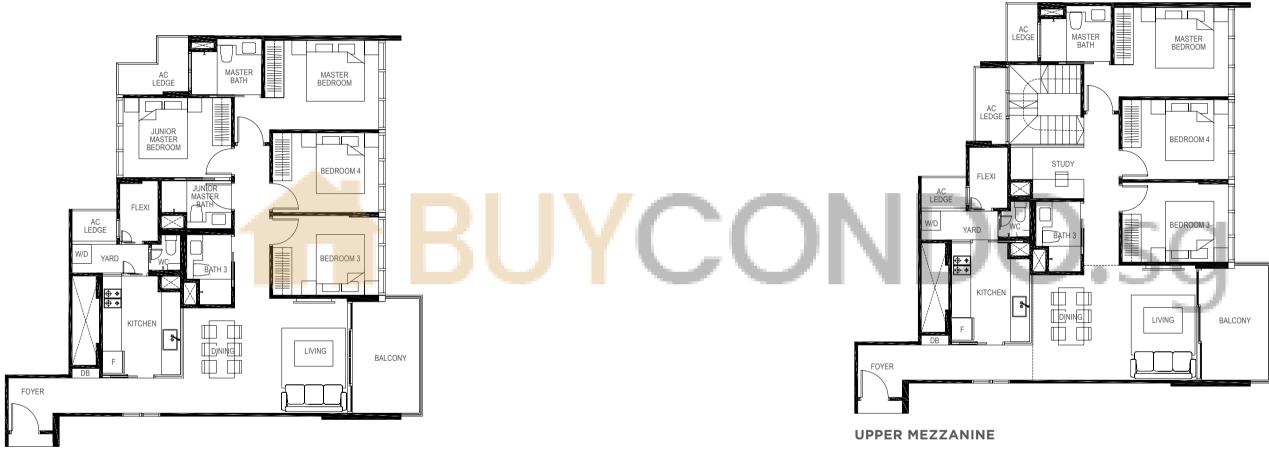

LOWER MEZZANINE

**4-BEDROOM** 

**TYPE PH1** 

169 sq m / (approx. 1819 sq ft) INCLUSIVE OF 11 SQ M BALCONY, 5 SQ M AC LEDGE & 35 SQ M VOID BLK 15 #05-32

#### a. Apartment

i Kitchen, Bathroom, Corridor, Balcony, AC Ledge

BALCONY 4. ROOF 0 0 0 0 0 IPPER MASTER JUNIOF REDROOM BEDROON MASTER system BEDROOM DINING 5. CEILING ROOF -ÁMILY ROC dotted line denotes RC LEDGE high ceiling **ITCHEN** above living and dining for type PH7 **UPPER PENTHOUSE** AC LEDGE AC LEDGE BEDROOM 4 AC LEDGE

LOWER PENTHOUSE