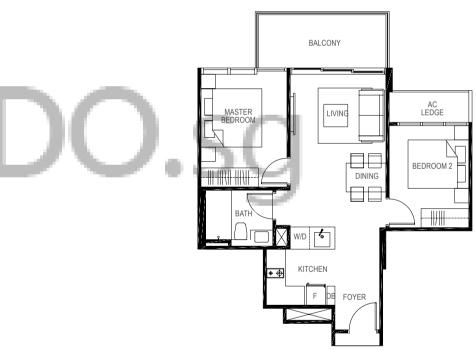

### 1-BEDROOM

41 sq m / (approx. 441 sq ft) INCLUSIVE OF 5 SQ M BALCONY & 2 SQ M AC LEDGE BLK 5 #01-04 #01-07\*

BLK 19 #01-44 #01-47\*

(\*) MIRROR IMAGE

|        | approx. 441 s<br>OF 5 SQ M I         | sq ft)<br>BALCONY & 2 SQ M AC LEDGE      |
|--------|--------------------------------------|------------------------------------------|
| BLK 5  | #02-04<br>#03-04<br>#04-04<br>#05-04 | #02-07*<br>#03-07*<br>#04-07*<br>#05-07* |
| BLK 19 | #02-44<br>#03-44<br>#04-44<br>#05-44 | #02-47*<br>#03-47*<br>#04-47*<br>#05-47* |