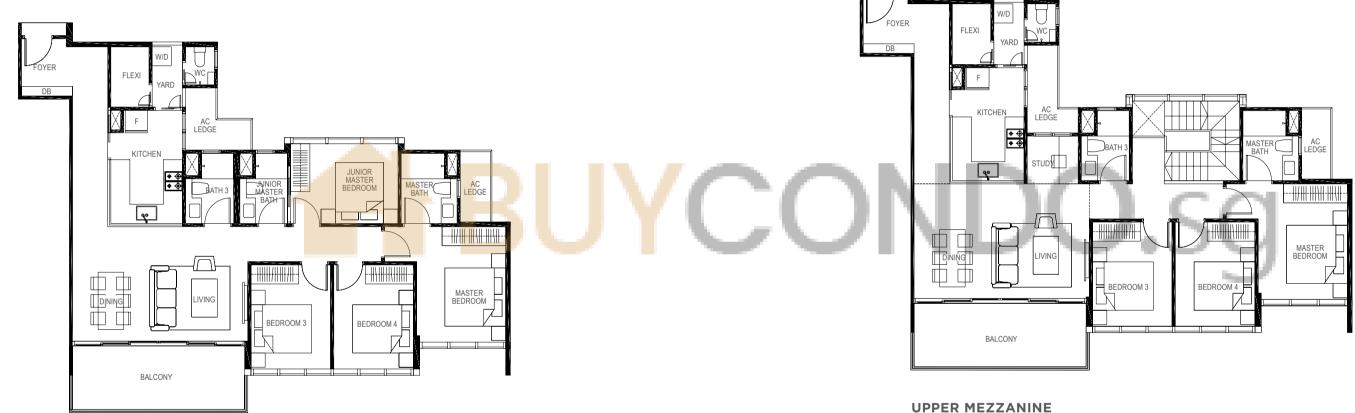

### 4-BEDROOM + STUDY

169 sq m / (approx. 1819 sq ft) INCLUSIVE OF 17 SQ M BALCONY, 5 SQ M VOID, 7 SQ M AC LEDGE & 23 SQ M STRATA CARPARK

BLK 19 #01-49

### 4-BEDROOM + STUDY

170 sq m / (approx. 1830 sq ft) INCLUSIVE OF 16 SQ M BALCONY, 5 SQ M VOID, 6 SQ M AC LEDGE & 24 SQ M STRATA CARPARKCARPARK BLK 19 #01-46\* (\*) MIRROR IMAGE

0 1 2 3 4 5n