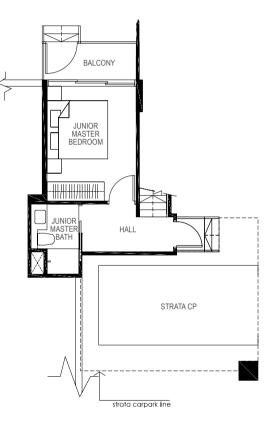

### 4-BEDROOM + STUDY

169 sq m / (approx. 1819 sq ft) INCLUSIVE OF 17 SQ M BALCONY, 5 SQ M VOID, 7 SQ M AC LEDGE & 23 SQ M STRATA CARPARK

BLK 19 #01-49