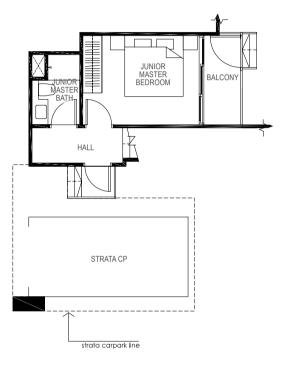

### 4-BEDROOM + STUDY

169 sq m / (approx. 1819 sq ft) INCLUSIVE OF 17 SQ M BALCONY, 5 SQ M VOID, 7 SQ M AC LEDGE & 23 SQ M STRATA CARPARK

BLK 19 #01-49