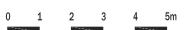

### 1-BEDROOM

41 sq m / (approx. 441 sq ft) INCLUSIVE OF 5 SQ M BALCONY & 2 SQ M AC LEDGE BLK 5 #01-04 #01-07\*

BLK 19 #01-44 #01-47\*

(\*) MIRROR IMAGE

|        | approx. 441 s<br>OF 5 SQ M I         | sq ft)<br>BALCONY & 2 SQ M AC LEDGE      |
|--------|--------------------------------------|------------------------------------------|
| BLK 5  | #02-04<br>#03-04<br>#04-04<br>#05-04 | #02-07*<br>#03-07*<br>#04-07*<br>#05-07* |
| BLK 19 | #02-44<br>#03-44<br>#04-44<br>#05-44 | #02-47*<br>#03-47*<br>#04-47*<br>#05-47* |