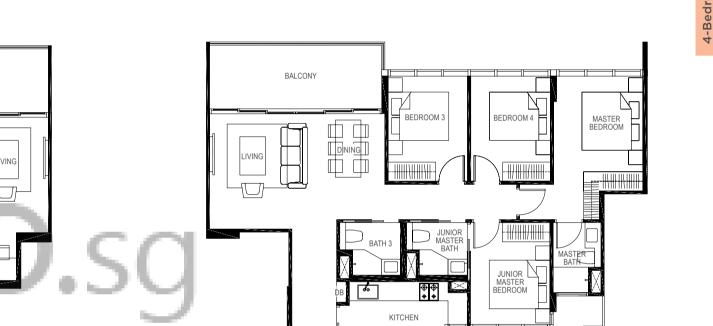

### 4-BEDROOM

119 sq m / (approx. 1281 sq ft) INCLUSIVE OF 12 SQ M BALCONY & 6 SQ M AC LEDGE

- #03-49 #04-49

and are subjected to final survey. refer to 'Annexure 1' of this brochure.

119 sq m / (approx. 1281 sq ft)

INCLUSIVE OF 11 SQ M BALCONY & 6 SQ M AC LEDGE

- #03-30
- #04-30

All plans are subjected to amendments as may be approved by the relevant authorities. Floor areas are approximate measurements