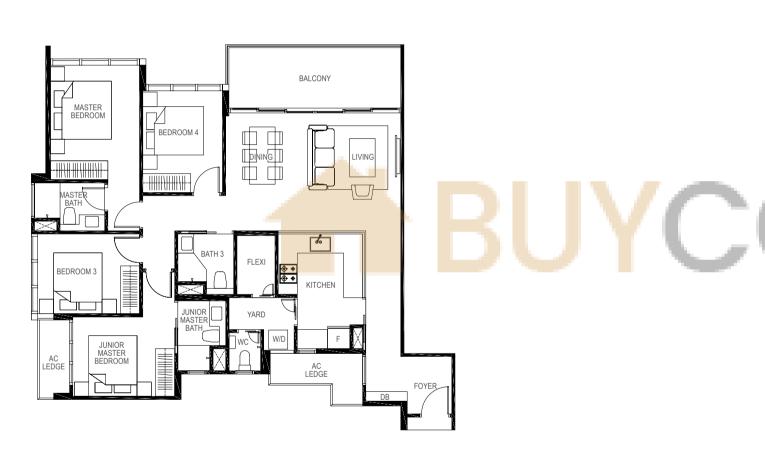

### 4-BEDROOM + STUDY

169 sq m / (approx. 1819 sq ft) INCLUSIVE OF 17 SQ M BALCONY, 5 SQ M VOID, 7 SQ M AC LEDGE & 23 SQ M STRATA CARPARK

BLK 19 #01-49

### 4-BEDROOM + STUDY

159 sq m / (approx. 1711 sq ft)

INCLUSIVE OF 16 SQ M BALCONY, 5 SQ M VOID, 6 SQ M AC LEDGE & 19 SQ M STRATA CARPARK

BLK 5 #01-05