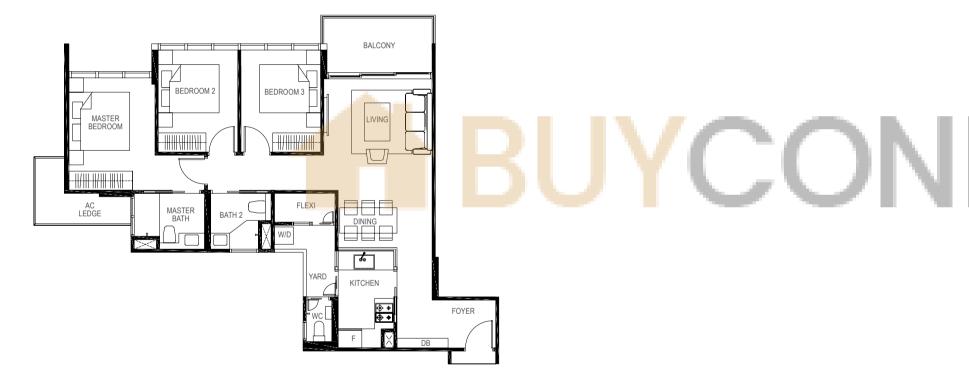

|                                                                                  | BLK 9  | #02-19<br>#07_10                     |                                                              | BLK 9  |
| BLK 11                                                                           | #01-27 | #01-22*<br>(*) MIRROR IMAGE                                                      |        | #03-19<br>#04-19<br>#05-19           |                                                              | BLK 11 |
|                                                                                  |        |                                                                                  | BLK 11 | #02-27<br>#03-27<br>#04-27<br>#05-27 | #02-22*<br>#03-22*<br>#04-22*<br>#05-22*<br>(*) MIRROR IMAGE |        |



#### 0 1 2 3 4 5m

#### LEGEND: F - Fridge DB - Distribution Board WC - Water Closet W/D - Washer cum Dryer AC - Aircon Ledge

All plans are subjected to amendments as may be approved by the relevant authorities. Floor areas are approximate measurements and are subjected to final survey.

The balcony shall not be enclosed unless with the approved screen. For an illustration of the approved balcony screen, please refer to 'Annexure 1' of this brochure.



# 0 1 2 3 4

LEGEND: F - Fridge DB - Distribution Board WC - Water Closet W/D - Washer cum Dryer AC - Aircon Ledge

and are subjected to final survey. refer to 'Annexure 1' of this brochure.

# **TYPE C2**

### **3-BEDROOM PREMIUM**

/ (approx. 1055 sq ft) IVE OF 7 SQ M BALCONY & 5 SQ M AC LEDGE #01-18

#01-26

98 sq m / (approx. 1055 sq