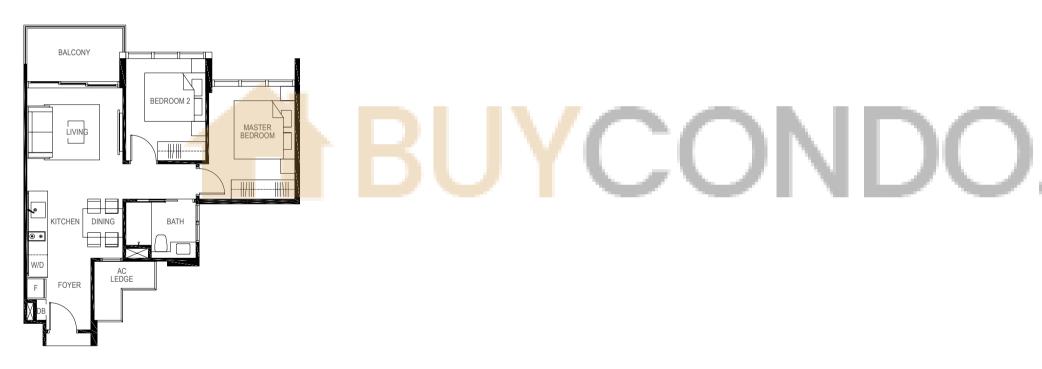

### **1-BEDROOM**

43 sq m / (approx. 463 sq ft) INCLUSIVE OF 5 SQ M BALCONY & 2 SQ M AC LEDGE

BLK 17 #01-38 #01-39\*

(\*) MIRROR IMAGE

43 sq m / (approx. 463 sq ft) INCLUSIVE OF 5 SQ M BALCONY & 2 SQ M AC LEDGE BLK 17 #02-38 #02-39\* #03-38 #03-39\* #04-38 #04-39\* #05-38 #05-39\*

(\*) MIRROR IMAGE

All plans are subjected to amendments as may be approved by the relevant authorities. Floor areas are approximate measurements

The balcony shall not be enclosed unless with the approved screen. For an illustration of the approved balcony screen, please