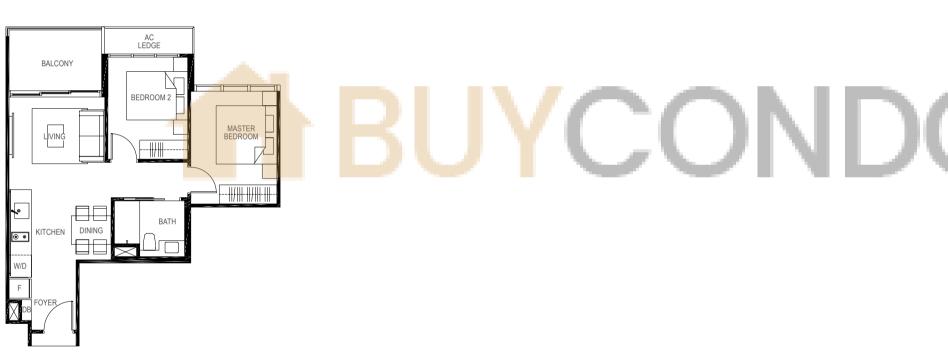

# **1-BEDROOM**

43 sq m / (approx. 463 sq ft) INCLUSIVE OF 5 SQ M BALCONY & 2 SQ M AC LEDGE BLK 17 #01-40

LEGEND: F - Fridge DB - Distribution Board WC - Water Closet W/D - Washer cum Dryer AC - Aircon Ledge

# LEGEND:

F - Fridge DB - Distribution Board WC - Water Closet W/D - Washer cum Dryer AC - Aircon Ledge

and are subjected to final survey. refer to 'Annexure 1' of this brochure.

| AC<br>LEDGE | BALCONY |                   |
|-------------|---------|-------------------|
| BEDROOM 2   |         | MASTER<br>BEDROOM |

F - Fridge DB - Distribution Board WC - Water Closet W/D - Washer cum Dryer AC - Aircon Ledge