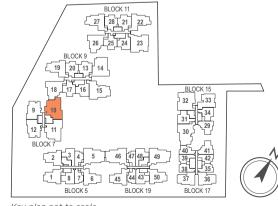

cony shall not be enclosed unless with the approved screen. For an illustration of the approved balcony screen, please refer to 'Annexure 1' of this brochure.



AC LEDGE

## **TYPE D3AM**

### 4-BEDROOM + STUDY

164 sq m / (approx. 1765 sq ft)

INCLUSIVE OF 17 SQ M BALCONY, 5 SQ M VOID, 6 SQ M AC LEDGE & 18 SQ M STRATA CARPARK

BLK 7 #01-10



0 1 2 3 4 5n

#### LEGEND:

F - Fridge DB - Distribution Board WC - Water Closet W/D - Washer cum Dryer AC - Aircon Ledge

All plans are subjected to amendments as may be approved by the relevant authorities. Floor areas are approximate measurements and are subjected to final survey.

The balcony shall not be enclosed unless with the approved screen. For an illustration of the approved balcony screen, please refer to 'Annexure 1' of this brochure.



Key plan not to scale.

## LEGEND:

0 1 2 3 4

and are subjected to final survey. refer to 'Annexure 1' of this brochure.

### 4-BEDROOM

BLK 7 #01-11

## **TYPE D3BM**

162 sq m / (approx. 1744 sq ft)

INCLUSIVE OF 17 SQ M BALCONY, 5 SQ M VOID, 6 SQ M AC LEDGE & 18 SQ M STRATA CARPARK





F - Fridge DB - Distribution Board WC - Water Closet W/D - Washer cum Dryer AC - Aircon Ledge

All plans are subjected to amendments as may be approved by the relevant authorities. Floor areas are approximate measurements

The balcony shall not be enclosed unless with the approved screen. For an illustration of the approved balcony screen, please

## TYPE D4

### **4-BEDROOM**

121 sq m / (approx. 1302 sq ft) INCLUSIVE OF 12 SQ M BALCONY & 6 SQ M AC LEDGE

BLK 9 #02-15

#03-15

#04-15

#05-15



0 1 2