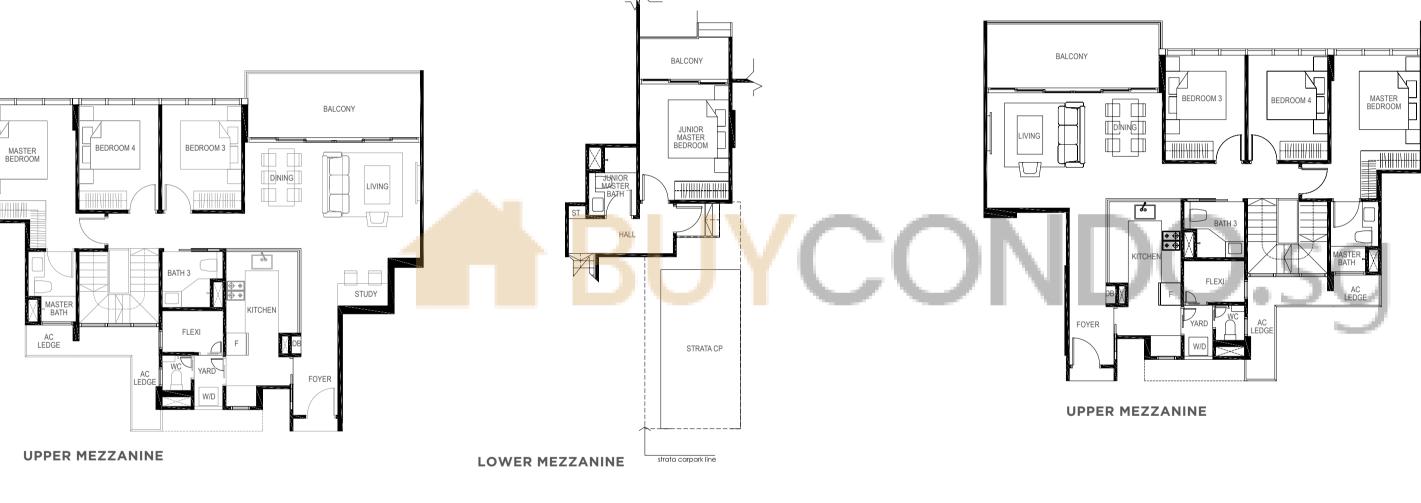

LOWER MEZZANINE

**4-BEDROOM** 

**TYPE PH1** 

169 sq m / (approx. 1819 sq ft) INCLUSIVE OF 11 SQ M BALCONY, 5 SQ M AC LEDGE & 35 SQ M VOID BLK 15 #05-32

#### a. Apartment

i Kitchen, Bathroom, Corridor, Balcony, AC Ledge

BALCONY 4. ROOF 0 0 0 0 0 IPPER MASTER JUNIOF REDROOM BEDROON MASTER system BEDROOM DINING 5. CEILING ROOF -ÁMILY ROC dotted line denotes RC LEDGE high ceiling **ITCHEN** above living and dining for type PH7 **UPPER PENTHOUSE** AC LEDGE AC LEDGE BEDROOM 4 AC LEDGE

LOWER PENTHOUSE