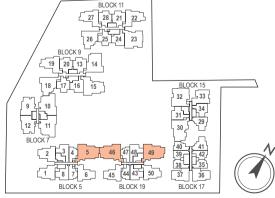

survey. refer to 'Annexure 1' of this brochure.

### 4-BEDROOM

119 sq m / (approx. 1281 sq ft) INCLUSIVE OF 12 SQ M BALCONY & 6 SQ M AC LEDGE

- #03-49 #04-49

# **TYPE D1B**

BLK 19

120 sq m / (approx. 1291 sq ft)

#02-46\*

#03-46\*

#04-46\*

(\*) MIRROR IMAGE



# TYPE D1C

120 sq m / (approx. 1291 sq ft)

INCLUSIVE OF 12 SQ M BALCONY & 6 SQ M AC LEDGE

INCLUSIVE OF 12 SQ M BALCONY & 6 SQ M AC LEDGE BLK 5

#02-05 #03-05 #04-05 #05-05





F - Fridge DB - Distribution Board WC - Water Closet W/D - Washer cum Dryer AC - Aircon Ledge

All plans are subjected to amendments as may be approved by the relevant authorities. Floor areas are approximate measurements

The balcony shall not be enclosed unless with the approved screen. For an illustration of the approved balcony screen, please



## **TYPE D1AM**

### 4-BEDROOM + STUDY

169 sq m / (approx. 1819 sq ft) INCLUSIVE OF 17 SQ M BALCONY, 5 SQ M VOID, 7 SQ M AC LEDGE & 23 SQ M STRATA CARPARK

BLK 19 #01-49

# **TYPE D1BM**

### 4-BEDROOM + STUDY

170 sq m / (approx. 1830 sq ft) INCLUSIVE OF 16 SQ M BALCONY, 5 SQ M VOID, 6 SQ M AC LEDGE & 24 SQ M STRATA CARPARKCARPARK BLK 19 #01-46\* (\*) MIRROR IMAGE



0 1 2 3 4 5n

#### LEGEND:

F - Fridge DB - Distribution Board WC - Water Closet W/D - Washer cum Dryer AC - Aircon Ledge

All plans are subjected to amendments as may be approved by the relevant authorities. Floor areas are approximate measurements and are subjected to final survey.

The balcony shall not be enclosed unless with the approved screen. For an illustration of the approved balcony screen, please refer to 'Ann