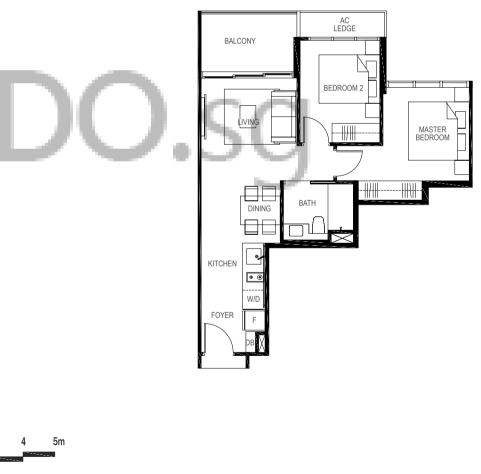

### 1-BEDROOM

41 sq m / (approx. 441 sq ft) INCLUSIVE OF 5 SQ M BALCONY & 2 SQ M AC LEDGE BLK 5 #01-04 #01-07\*

BLK 19 #01-44 #01-47\*

(\*) MIRROR IMAGE

|        | approx. 441 s<br>OF 5 SQ M I         | sq ft)<br>BALCONY & 2 SQ M AC LEDGE      |
|--------|--------------------------------------|------------------------------------------|
| BLK 5  | #02-04<br>#03-04<br>#04-04<br>#05-04 | #02-07*<br>#03-07*<br>#04-07*<br>#05-07* |
| BLK 19 | #02-44<br>#03-44<br>#04-44<br>#05-44 | #02-47*<br>#03-47*<br>#04-47*<br>#05-47* |

(\*) MIRROR IMAGE

### 0 1 2 3 4

LEGEND: F - Fridge DB - Distribution Board WC - Water Closet W/D - Washer cum Dryer AC - Aircon Ledge

All plans are subjected to amendments as may be approved by the relevant authorities. Floor areas are approximate measurements and are subjected to final survey.

The balcony shall not be enclosed unless with the approved screen. For an illustration of the approved balcony screen, please refer to 'Annexure 1' of this brochure.

0 1 2 3 4

LEGEND: F - Fridge DB - Distribution Board WC - Water Closet W/D - Washer cum Dryer AC - Aircon Ledge