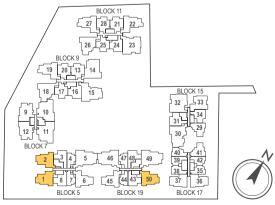

|       | #03-01*          |
| #04-50 |       | #04-01*          |
| #05-50 |       | #05-01*          |
|        |       | (*) MIRROR IMAGE |



F - Fridge DB - Distribution Board WC - Water Closet W/D - Washer cum Dryer AC - Aircon Ledge

All plans are subjected to amendments as may be approved by the relevant authorities. Floor areas are approximate measurements

The balcony shall not be enclosed unless with the approved screen. For an illustration of the approved balcony screen, please

# **TYPE C4BP**

85 sq m / (approx. 915 sq ft) INCLUSIVE OF 6 SQ M BALCONY & 4 SQ M AC LEDGE

BLK 5 #01-02



## **TYPE C4B**

85 sq m / (approx. 915 sq ft)

INCLUSIVE OF 6 SQ M BALCONY & 4 SQ M AC LEDGE

| BLK 5 | #02-02 |
|-------|--------|
|       | #03-02 |
|       | #04-02 |
|       | #05-02 |





## **TYPE C5P**

## **TYPE C5**

BLK 19

# **TYPE C6P**

### **3-BEDROOM**

| 84 sq m / (approx. 904 sq ft)                 |  |  |  |
|-----------------------------------------------|--|--|--|
| INCLUSIVE OF 6 SQ M BALCONY & 3 SQ M AC LEDGE |  |  |  |

- BLK 5 #01-06\*
  - (\*) MIRROR IMAGE
- BLK 19 #01-45

84 sq m / 904 sq ft INCLUSIVE OF 6 SQ M BALCONY & 3 SQ M AC LEDGE BLK 5 #02-06\* #03-06\* #04-06\* #05-06\* (\*) MIRROR IMAGE

> #03-45 #04-45 #05-45

#02-45



#### 0 1 2 3 4 5n

LEGEND: F - Fridge DB - Distribution Board WC - Water Closet W/D - Washer cum Dryer AC - Aircon Ledge

All plans are subjected to amendments as may be approved by the relevant authorities. Floor areas are approximate measurements and are subjected to final survey.

The balcony shall not be enclosed unless w