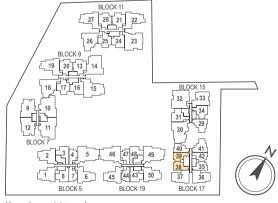

### 1-BEDROOM

41 sq m / (approx. 441 sq ft) INCLUSIVE OF 5 SQ M BALCONY & 2 SQ M AC LEDGE BLK 5 #01-04 #01-07\*

BLK 19 #01-44 #01-47\*

(\*) MIRROR IMAGE

|        | approx. 441 s<br>OF 5 SQ M I         | sq ft)<br>BALCONY & 2 SQ M AC LEDGE      |
|--------|--------------------------------------|------------------------------------------|
| BLK 5  | #02-04<br>#03-04<br>#04-04<br>#05-04 | #02-07*<br>#03-07*<br>#04-07*<br>#05-07* |
| BLK 19 | #02-44<br>#03-44<br>#04-44<br>#05-44 | #02-47*<br>#03-47*<br>#04-47*<br>#05-47* |

(\*) MIRROR IMAGE

### 0 1 2 3 4

LEGEND: F - Fridge DB - Distribution Board WC - Water Closet W/D - Washer cum Dryer AC - Aircon Ledge

All plans are subjected to amendments as may be approved by the relevant authorities. Floor areas are approximate measurements and are subjected to final survey.

The balcony shall not be enclosed unless with the approved screen. For an illustration of the approved balcony screen, please refer to 'Annexure 1' of this brochure.

0 1 2 3 4

LEGEND: F - Fridge DB - Distribution Board WC - Water Closet W/D - Washer cum Dryer AC - Aircon Ledge