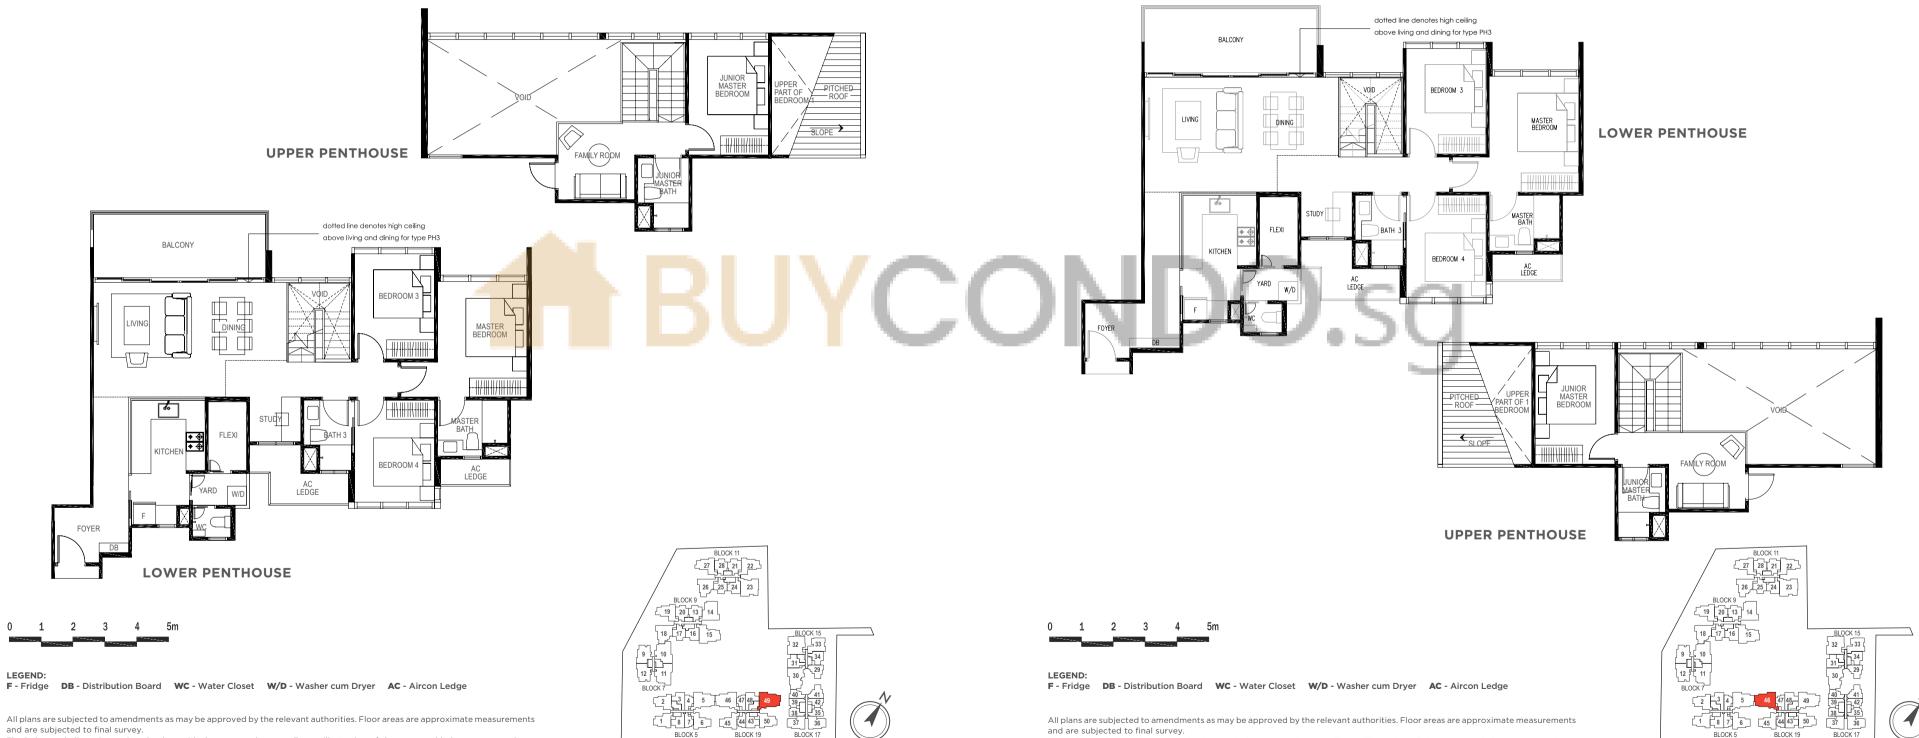

### 2-BEDROOM

BLK 5

59 sq m / (approx. 635 sq ft) INCLUSIVE OF 6 SQ M BALCONY & 3 SQ M AC LEDGE

- BLK 19 #01-43\* (\*) MIRROR IMAGE

#01-08

|        | (approx. 635 sq ft)<br>E OF 6 SQ M BALCONY & 3 SQ M AC LEDGE |
|--------|--------------------------------------------------------------|
| BLK 5  | #02-08<br>#03-08<br>#04-08<br>#05-08                         |
| BLK 19 | #02-43*<br>#03-43*<br>#04-43*<br>#05-43*                     |

(\*) MIRROR IMAGE

#### 0 1 2 3 4 5n

LEGEND: F - Fridge DB - Distribution Board WC - Water Closet W/D - Washer cum Dryer AC - Aircon Ledge

All plans are subjected to amendments as may be approved by the relevant authorities. Floor areas are approximate measurements and are subjected to final survey.

The balcony shall not be enclosed unless with the approved screen. For an illustration of the approved balcony screen, please refer to 'Annexure 1' of this brochure.