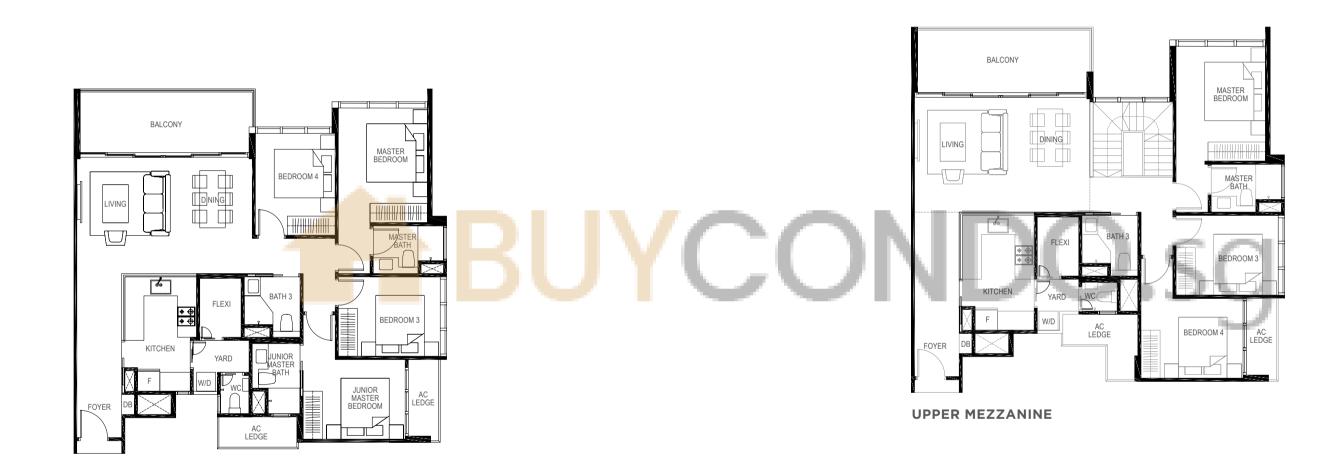

### 4-BEDROOM + STUDY

171 sq m / (approx. 1841 sq ft)

INCLUSIVE OF 15. SQ M BALCONY, 5 SQ M VOID, 6 SQ M AC LEDGE & 26 SQ M STRATA CARPARK

BLK 15 #01-30

Key plan not to scale.