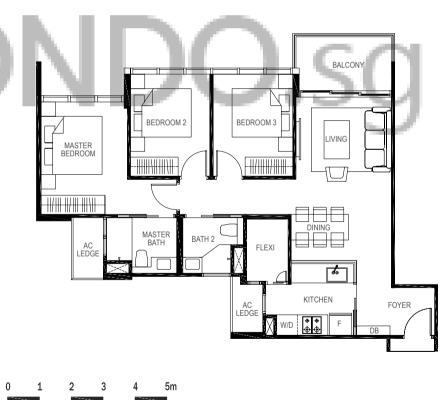

| AC<br>LEDGE | BALCONY |                   |
|-------------|---------|-------------------|
| BEDROOM 2   |         | MASTER<br>BEDROOM |

F - Fridge DB - Distribution Board WC - Water Closet W/D - Washer cum Dryer AC - Aircon Ledge