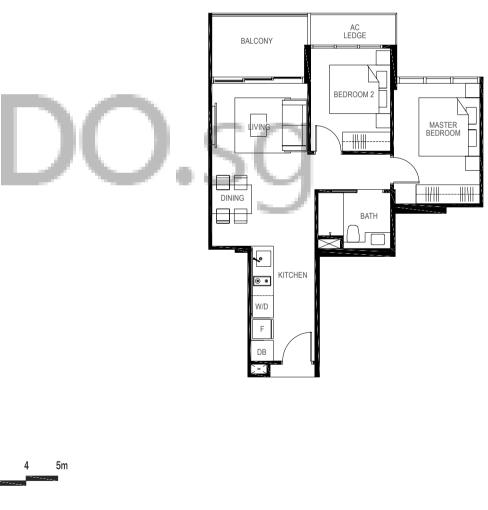

### 1-BEDROOM

41 sq m / (approx. 441 sq ft) INCLUSIVE OF 5 SQ M BALCONY & 2 SQ M AC LEDGE BLK 5 #01-04 #01-07\*

BLK 19 #01-44 #01-47\*

(\*) MIRROR IMAGE

|        | approx. 441 s<br>OF 5 SQ M I         | sq ft)<br>BALCONY & 2 SQ M AC LEDGE      |
|--------|--------------------------------------|------------------------------------------|
| BLK 5  | #02-04<br>#03-04<br>#04-04<br>#05-04 | #02-07*<br>#03-07*<br>#04-07*<br>#05-07* |
| BLK 19 | #02-44<br>#03-44<br>#04-44<br>#05-44 | #02-47*<br>#03-47*<br>#04-47*<br>#05-47* |