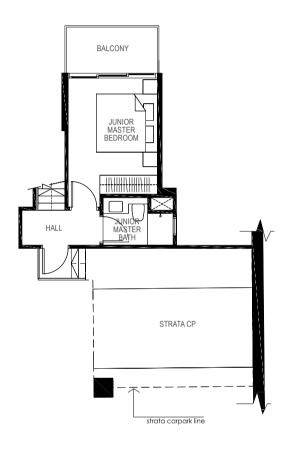

### 4-BEDROOM + STUDY

171 sq m / (approx. 1841 sq ft)

INCLUSIVE OF 15. SQ M BALCONY, 5 SQ M VOID, 6 SQ M AC LEDGE & 26 SQ M STRATA CARPARK

BLK 15 #01-30

Key plan not to scale.