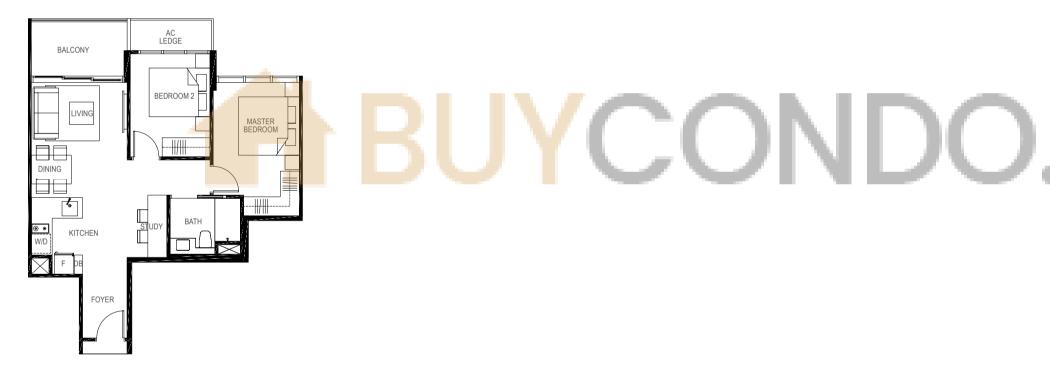

| AC<br>LEDGE | BALCONY |                   |
|-------------|---------|-------------------|
| BEDROOM 2   |         | MASTER<br>BEDROOM |

F - Fridge DB - Distribution Board WC - Water Closet W/D - Washer cum Dryer AC - Aircon Ledge

AC LEDGE