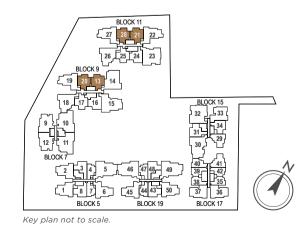

& 3 SQ M AC LEDGE

- -20 #01-13\*
- -28 #01-21\*
  - (\*) MIRROR IMAGE

65 sq m / (approx. 700 sq ft) INCLUSIVE OF 8 SQ M BALCONY & 3 SQ M AC LEDGE BLK 9 #02-20 #02-13\* #01-13\* #03-20 #04-20 #01-13\* #05-20 #01-13\*

#01-21\*

#01-21\*

#01-21\* #01-21\*

(\*) MIRROR IMAGE

#02-28

#03-28

#04-28

#05-28

| AC<br>LEDGE | BALCONY |                   |
|-------------|---------|-------------------|
| BEDROOM 2   |         | MASTER<br>BEDROOM |



F - Fridge DB - Distribution Board WC - Water Closet W/D - Washer cum Dryer AC - Aircon Ledge

All plans are subjected to amendments as may be approved by the relevant authorities. Floor areas are approximate measurements

The balcony shall not be enclosed unless with the approved screen. For an illustration of the approved balcony screen, please



## TYPE B7P

## TYPE B7

#05-24

## TYPE B8P

#### 2-BEDROOM + STUDY

63 sq m / (approx. 678 sq ft) INCLUSIVE OF 6 SQ M BALCONY & 3 SQ M AC LEDGE

BLK 9 #01-16

BLK 11 #01-24 63 sq m / (approx. 678 sq ft) INCLUSIVE OF 6 SQ M BALCONY & 3 SQ M AC LEDGE BLK 9 #02-16 #03-16 #04-16 #05-16 #02-24 BLK 11 #03-24 #04-24

| 2-BEDRO      | ООМ    |
|--------------|--------|
| 61 sq m / (a | approx |
| INCLUSIVE    | OF 8   |
| BLK 9        | #01-12 |
| BLK 11       | #01-2  |
|              |        |



#### **0 1 2**3 3 **4** 5m

LEGEND: F - Fridge DB - Distribution Board WC - Water Closet W/D - Washer cum Dryer AC - Aircon Ledge

All plans are subjected to amendments as may be approved by the relevant authorities. Floor areas are approximate measurements and are subjected to final survey.

The b