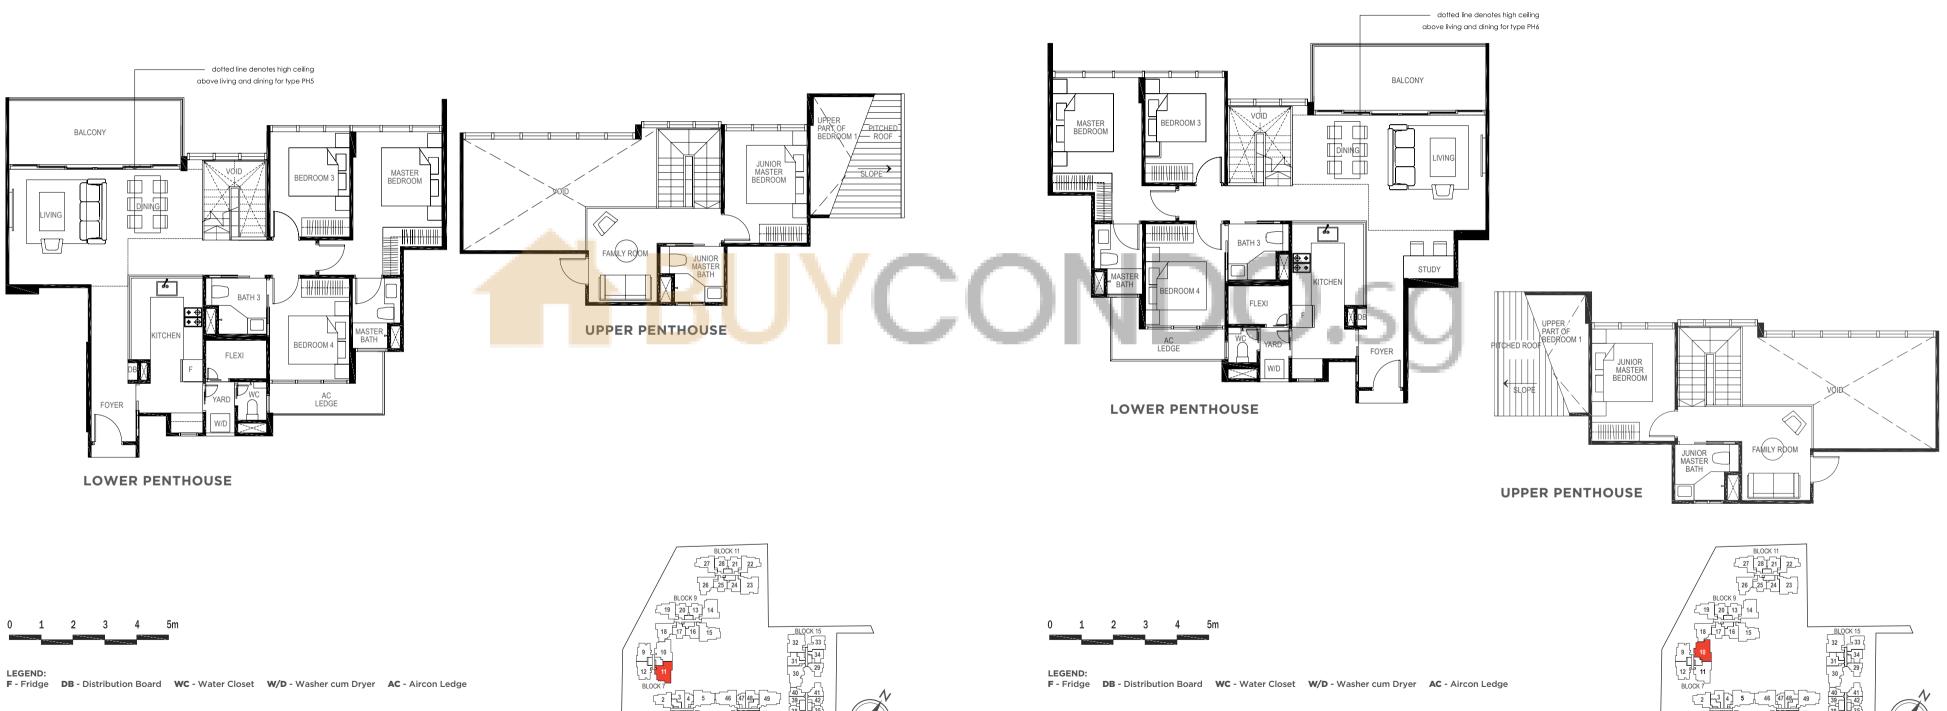

### **TYPE PH5**

#### 4-BEDROOM

168 sq m / (approx. 1808 sq ft) INCLUSIVE OF 12 SQ M BALCONY, 5 SQ M AC LEDGE & 33 SQ M VOID

BLK 7 #05-11

All plans are subjected to amendments as may be approved by the relevant authorities. Floor areas are approximate measurements and are subjected to final survey.

The balcony shall not be enclosed unless with the approved screen. For an illustration of the approved balcony screen, please refer to 'Annexure 1' of this brochure.

# **TYPE PH6**

172 sq m / (approx. 1851 sq ft)

INCLUSIVE OF 12 SQ M BALCONY, 5 SQ M AC LEDGE & 33 SQ M VOID

All plans are subjected to amendments as may be approved by the relevant authorities. Floor areas are approximate measurements

The balcony shall not be enclosed unless with the approved screen. For an illustration of the approved balcony screen, please

Key plan not to scale.

BLOCK 5

BLOCK 19

BLOCK 17