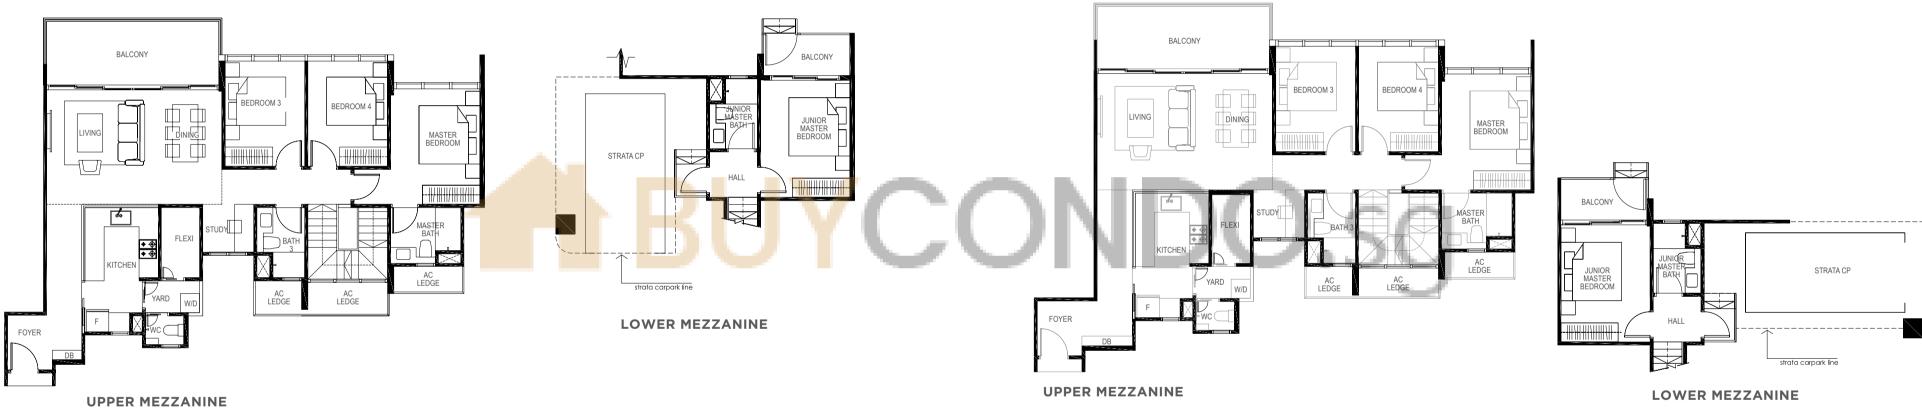

LOWER MEZZANINE

**4-BEDROOM** 

**TYPE PH1** 

169 sq m / (approx. 1819 sq ft) INCLUSIVE OF 11 SQ M BALCONY, 5 SQ M AC LEDGE & 35 SQ M VOID BLK 15 #05-32

# **TYPE PH2**

### 4-BEDROOM + STUDY

169 sq m / (approx. 1819 sq ft) INCLUSIVE OF 12 SQ M BALCONY, 6 SQ M AC LEDGE & 31 SQ M VOID BLK 15 #05-30

UPPER PENTHOUSE

LOWER PENTHOUSE

### 4-BEDROOM + STUDY

169 sq m / (approx. 1819 sq ft)

INCLUSIVE OF 12 SQ M BALCONY, 6 SQ M AC LEDGE & 31 SQ M VOID

BLK 19 #05-49

# **TYPE PH4**

BLK 19 #05-46

### 4-BEDROOM + STUDY

173 sq m / (approx. 1862 sq ft)

INCLUSIVE OF 12 SQ M BALCONY, 6 SQ M AC LEDGE & 34 SQ M VOID

The balcony shall not be enclosed unless with the approved screen. For an illustration of the approved balcony screen, please

### **TYPE PH5**

#### 4-BEDROOM

168 sq m / (approx. 1808 sq ft) INCLUSIVE OF 12 SQ M BALCONY, 5 SQ M AC LEDGE & 33 SQ M VOID

BLK 7 #05-11

All plans are subjected to amendments as may be approved by the relevant authorities. Floor areas are approximate measurements and are subjected to final survey.

# 4-BEDROOM + STUDY

BLK 7 #05-10

and are subjected to final survey. refer to 'Annexure 1' of this brochure.

# **TYPE PH6**

172 sq m / (approx. 1851 sq ft)

INCLUSIVE OF 12 SQ M BALCONY, 5 SQ M AC LEDGE & 33 SQ M VOID

All plans are subjected to amendments as may be approved by the relevant authorities. Floor areas are approximate measurements

### **TYPE PH7**

#### **4-BEDROOM**

183 sq m / (approx. 1970 sq ft) INCLUSIVE OF 12 SQ M BALCONY, 6 SQ M AC LEDGE & 41 SQ M VOID BLK 11 #05-23