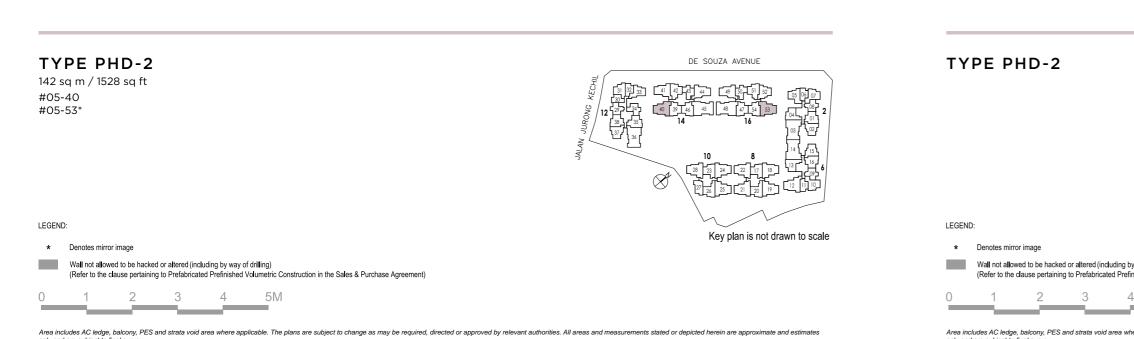

LEGEND:

\* Denotes mirror image

Wall not allowed to be hacked or altered (including by way of drilling)
(Refer to the clause pertaining to Prefabricated Prefinished Volumetric Construction in the Sales & Purchase Agreement)

0 1 2 3 4 5M

TYPE B10P

69 sq m / 743 sq ft #01-10\* TYPE B10 69 sq m / 743 sq ft #03-07 to #05-07 #02-10\* to #05-10\*

LEGEND:

Denotes mirror image

Wall not allowed to be hacked or altered (including by way of drilling)
(Refer to the clause pertaining to Prefabricated Prefinished Volumetric Construction in the Sales & Purchase Agreement)

Area includes AC ledge, balcony, PES and strata void area where applicable. The plans are subject to change as may be required, directed or approved by relevant authorities. All areas and measurements stated or depicted herein are approximate and estimates only and are subject to final survey.