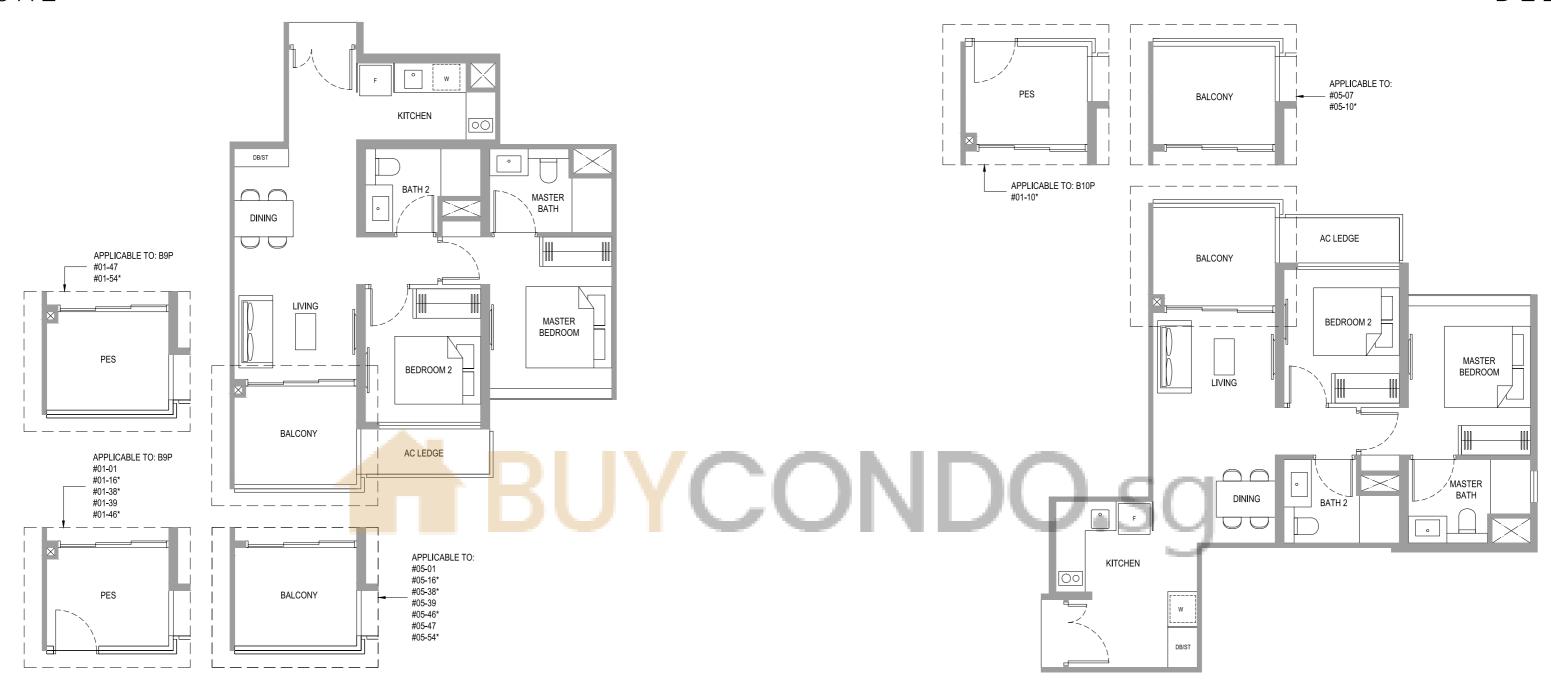

0 1 2 3 4 5M

TYPE B10P

69 sq m / 743 sq ft #01-10\* TYPE B10 69 sq m / 743 sq ft #03-07 to #05-07 #02-10\* to #05-10\*

LEGEND:

Denotes mirror image

Wall not allowed to be hacked or altered (including by way of drilling)
(Refer to the clause pertaining to Prefabricated Prefinished Volumetric Construction in the Sales & Purchase Agreement)

## TYPE B12P

69 sq m / 743 sq ft #01-04 #01-13\* TYPE B12
69 sq m / 743 sq ft
#02-04 to #05-04
#02-13\* to #05-13\*
#02-20 to #05-20
#02-26 to #05-26