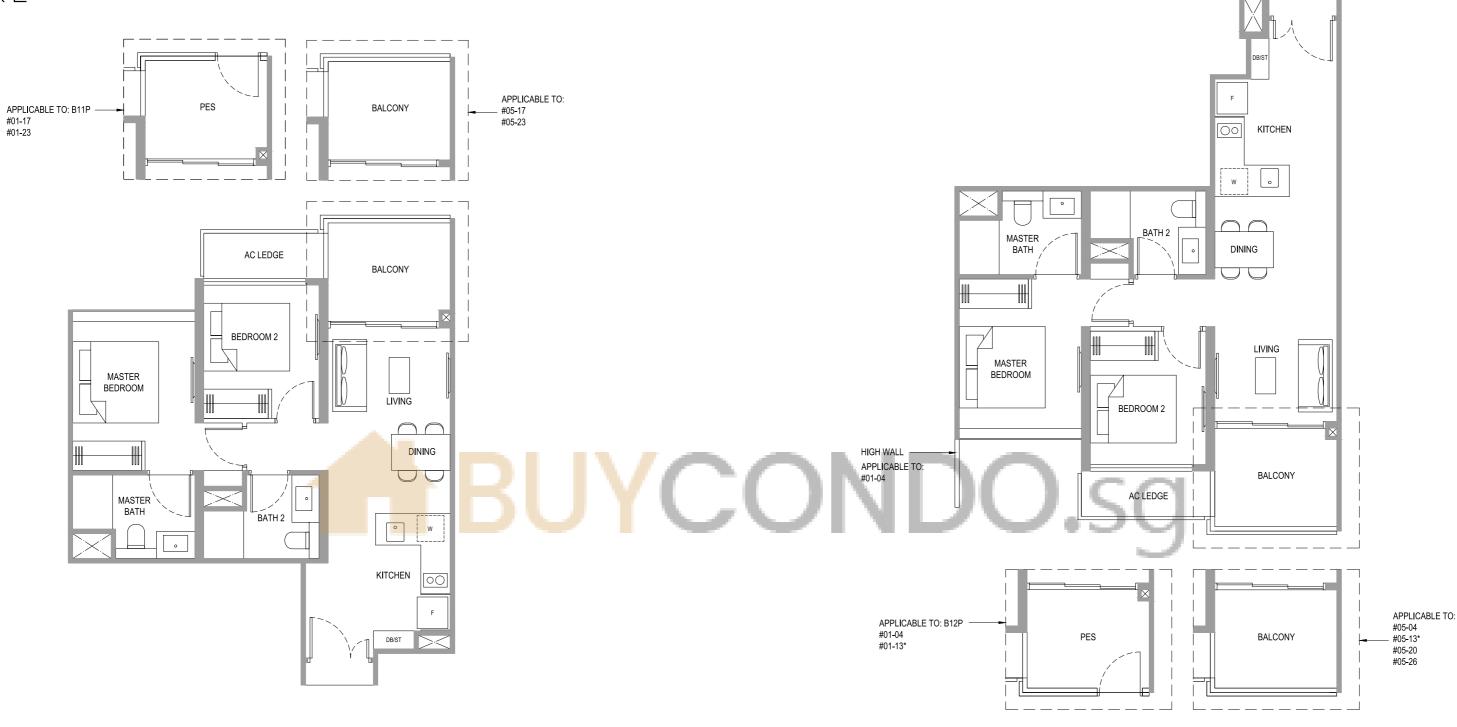

TYPE B11P

65 sq m / 700 sq ft #01-17 #01-23

## TYPE B11

65 sq m / 700 sq ft #02-17 to #05-17 #02-23 to #05-23

## LEGEND:

\* Denotes mirror image

Wall not allowed to be hacked or altered (including by way of drilling)
(Refer to the clause pertaining to Prefabricated Prefinished Volumetric Construction in the Sales & Purchase Agreement)

## TYPE B12P

69 sq m / 743 sq ft #01-04 #01-13\* TYPE B12
69 sq m / 743 sq ft
#02-04 to #05-04
#02-13\* to #05-13\*
#02-20 to #05-20
#02-26 to #05-26

## LEGEND:

Denotes mirror image

Wall not allowed to be hacked or altered (including by way of drilling)
(Refer to the dause pertaining to Prefabricated Prefinished Volumetric Construction in the Sales & Purchase Agreement)