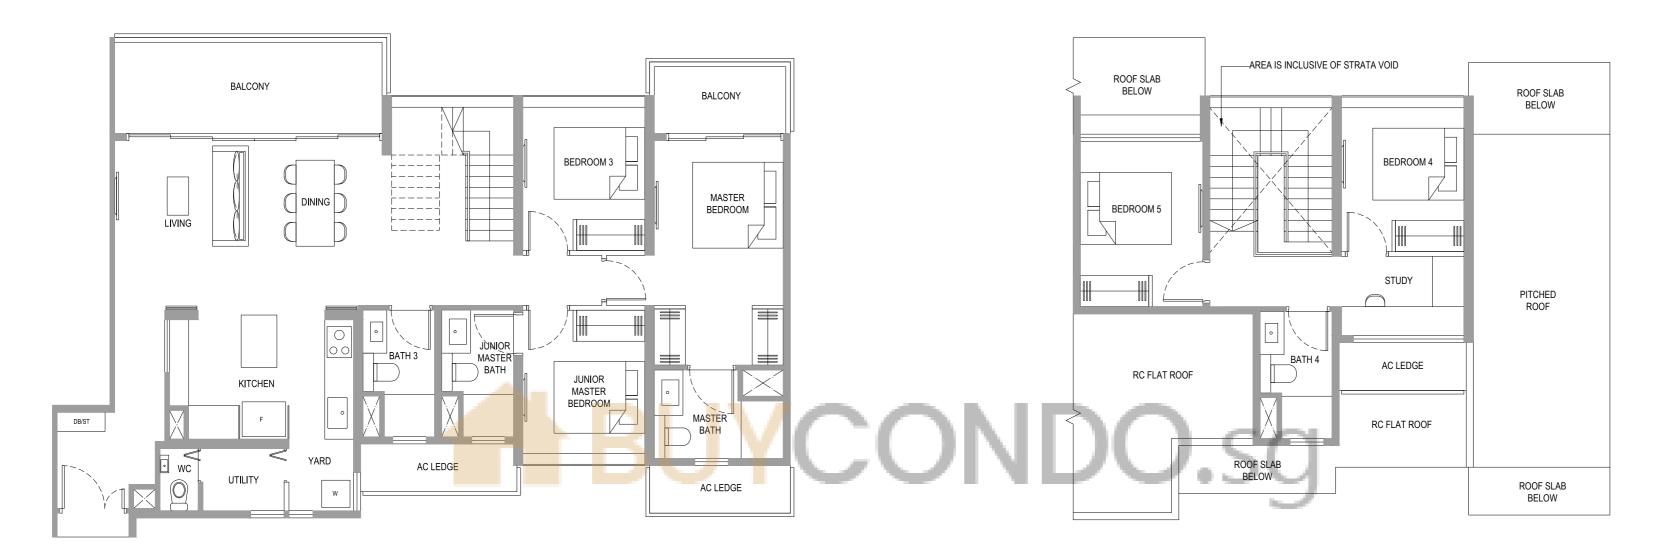

0 1 2 3 4 5M

LOWER LEVEL PLAN UPPER LEVEL PLAN

**TYPE PHE-1** DE SOUZA AVENUE LEGEND: Key plan is not drawn to scale Wall not allowed to be hacked or altered (including by way of drilling)
(Refer to the clause pertaining to Prefabricated Prefinished Volumetric Construction in the Sales & Purchase Agreement) Area includes AC ledge, balcony, PES and strata void area where applicable. The plans are subject to change as may be required, directed or approved by relevant authorities. All areas and measurements stated or depicted herein are approximate and estimate only and are subject to final survey.