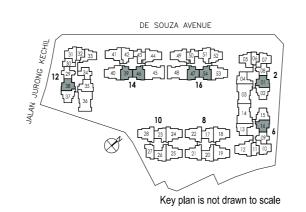

ent)



LEGEND:

TYPE B8

69 sq m / 743 sq ft

#03-05 to #05-05

Wall not allowed to be hacked or altered (including by way of drilling)
(Refer to the clause pertaining to Prefabricated Prefinished Volumetric Construction in the Sales & Purchase Agreement)



Area includes AC ledge, balcony, PES and strata void area where applicable. The plans are subject to change as may be required, directed or approved by relevant authorities. All areas and measurements stated or depicted herein are approximate and estimate only and are subject to final survey.





LEGEND:

\* Denotes mirror image

Wall not allowed to be hacked or altered (including by way of drilling)
(Refer to the clause pertaining to Prefabricated Prefinished Volumetric Construction in the Sales & Purchase Agreement)

0 1 2 3 4 5M



TYPE B10P

69 sq m / 743 sq ft #01-10\* TYPE B10 69 sq m / 743 sq ft #03-07 to #05-07 #02-10\* to #05-10\*



LEGEND:

Denotes mirror image

Wall not allowed to be hacked or altered (including by way of drilling)
(Refer to the clause pertaining to Prefabricated Prefinished Volumetric Construction in the Sales & Purchase Agreement)



Area includes AC ledge, balcony, PES and strata void area where applicable. The plans are subject to change as may be required, directed or approved by relevant authorities. All areas and measurements stated or depicted herein are approximate and estimates only and are subject to final survey.



TYPE B11P

65 sq m / 700 sq ft #01-17 #01-23

## TYPE B11

65 sq m / 700 sq ft #02-17 to #05-17 #02-23 to #05-23



## LEGEND:

\* Denotes mirror image

Wall not al