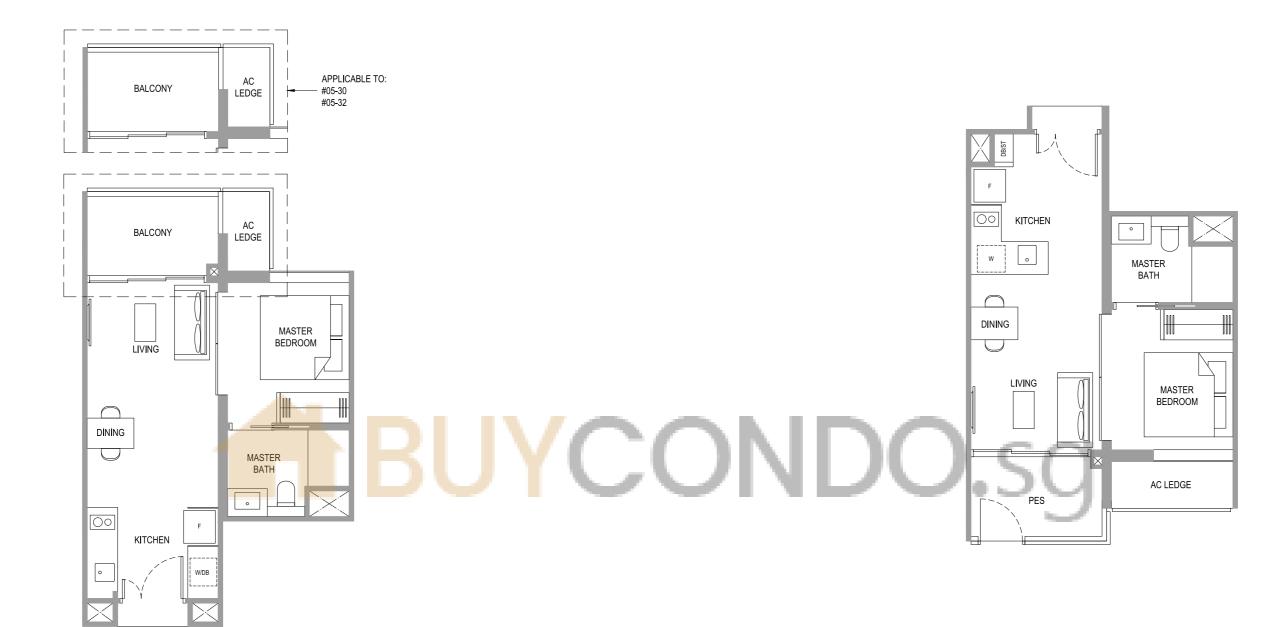

## TYPE A1P

44 sq m / 474 sq ft #01-30 #01-32

## TYPE A1

43 sq m / 463 sq ft #02-30 to #05-30 #02-32 to #05-32

2-BEDROOM 2-BEDROOM