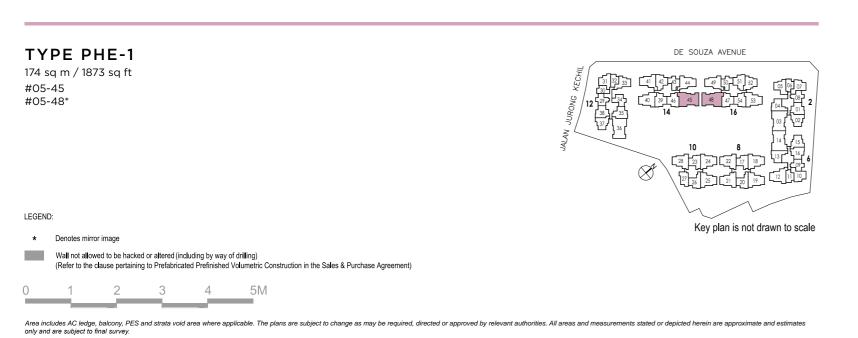

0 1 2 3 4 5M

LOWER LEVEL PLAN UPPER LEVEL PLAN

**TYPE PHE-1** DE SOUZA AVENUE LEGEND: Key plan is not drawn to scale Wall not allowed to be hacked or altered (including by way of drilling)
(Refer to the clause pertaining to Prefabricated Prefinished Volumetric Construction in the Sales & Purchase Agreement) Area includes AC ledge, balcony, PES and strata void area where applicable. The plans are subject to change as may be required, directed or approved by relevant authorities. All areas and measurements stated or depicted herein are approximate and estimate only and are subject to final survey.