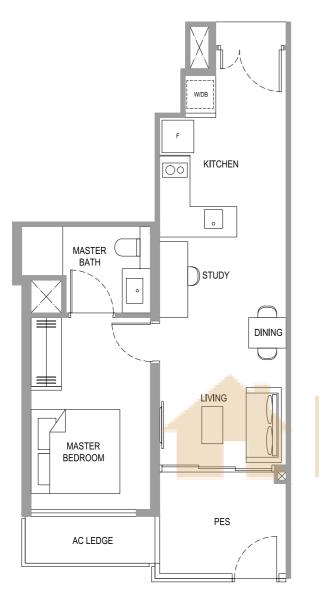

## TYPE A1

43 sq m / 463 sq ft #02-30 to #05-30 #02-32 to #05-32

## LEGEND:

Wall not allowed to be hacked or altered (including by way of drilling)
(Refer to the clause pertaining to Prefabricated Prefinished Volumetric Construction in the Sales & Purchase Agreement)