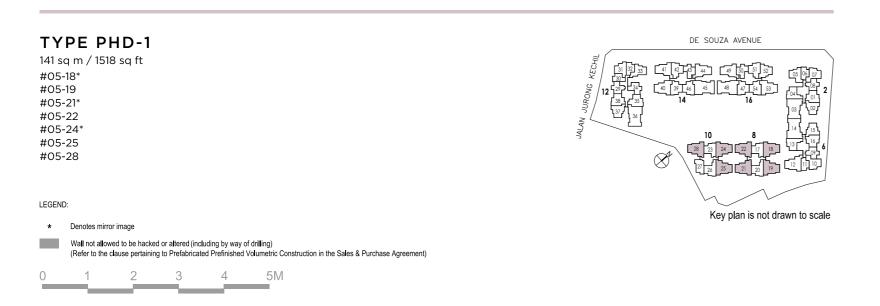

PITCHED ROOF

ROOF

ACLEDGE

ROOF

R

LOWER LEVEL PLAN UPPER LEVEL PLAN

TYPE PHD-1

LEGEND:

\* Denotes mirror image

Wall not allowed to be hacked or altered (including by way of drilling)
(Refer to the dause pertaining to Prefibricated Prefinished Volumetric Construction in the Sales & Purchase Agreement)

## LEGEND:

- \* Denotes mirror image
- Wall not allowed to be hacked or altered (including by way of drilling)
  (Refer to the clause pertaining to Prefabricated Prefinished Volumetric Construction in the Sales & Purchase Agreement)

0 1 2 3 4 5M

a includes AC ledge, balcony, PES and strata void area where applicable. The plans are subject to change as may be required, directed or approved by relevant authorities. All areas and measurements stated or depicted herein are approximate and estimates and are subject to final survey.