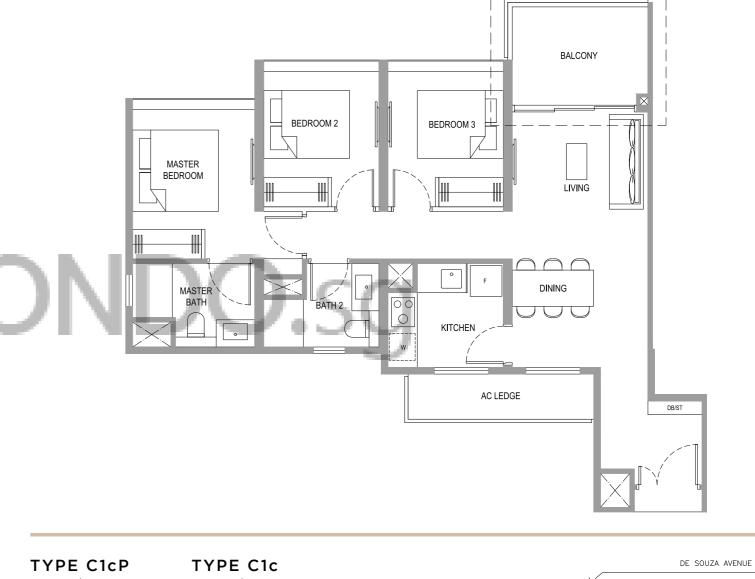

## TYPE B1cP

57 sq m / 614 sq ft #01-34 #01-43\* #01-50

## TYPE B1c 57 sq m / 614 sq ft

#02-34 to #05-34 #02-43\* to #05-43\* #02-50 to #05-50

# DE SOUZA AVENUE Key plan is not drawn to scale

## LEGEND:

Wall not allowed to be hacked or altered (including by way of drilling)
(Refer to the clause pertaining to Prefabricated Prefinished Volumetric Construction in the Sales & Purchase Agreement)