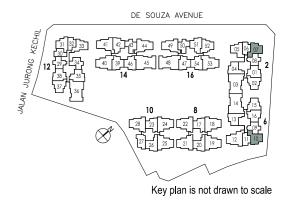

luding by way of drilling)
(Refer to the clause pertaining to Prefabricated Prefinished Volumetric Construction in the Sales & Purchase Agreement)



Area includes AC ledge, balcony, PES and strata void area where applicable. The plans are subject to change as may be required, directed or approved by relevant authorities. All areas and measurements stated or depicted herein are approximate and estimate only and are subject to final survey.





LEGEND:

\* Denotes mirror image

Wall not allowed to be hacked or altered (including by way of drilling)
(Refer to the clause pertaining to Prefabricated Prefinished Volumetric Construction in the Sales & Purchase Agreement)

0 1 2 3 4 5M



TYPE B10P

69 sq m / 743 sq ft #01-10\* TYPE B10 69 sq m / 743 sq ft #03-07 to #05-07 #02-10\* to #05-10\*



LEGEND:

Denotes mirror image

Wall not allowed to be hacked or altered (including by way of drilling)
(Refer to the clause pertaining to Prefabricated Prefinished Volumetric Construction in the Sales & Purchase Agreement)



Area includes AC ledge, balcony, PES and strata void area where applicable. The plans are subject to change as may be required, directed or approved by relevant authorities. All areas and measurements stated or depicted herein are approximate and estimates only and are subject to final survey.



TYPE B11P

65 sq m / 700 sq ft #01-17 #01-23

## TYPE B11

65 sq m / 700 sq ft #02-17 to #05-17 #02-23 to #05-23



## LEGEND:

\* Denotes mirror image

Wall not allowed to be hacked or altered (including by way of drilling)
(Refer to the clause pertaining to Prefabricated