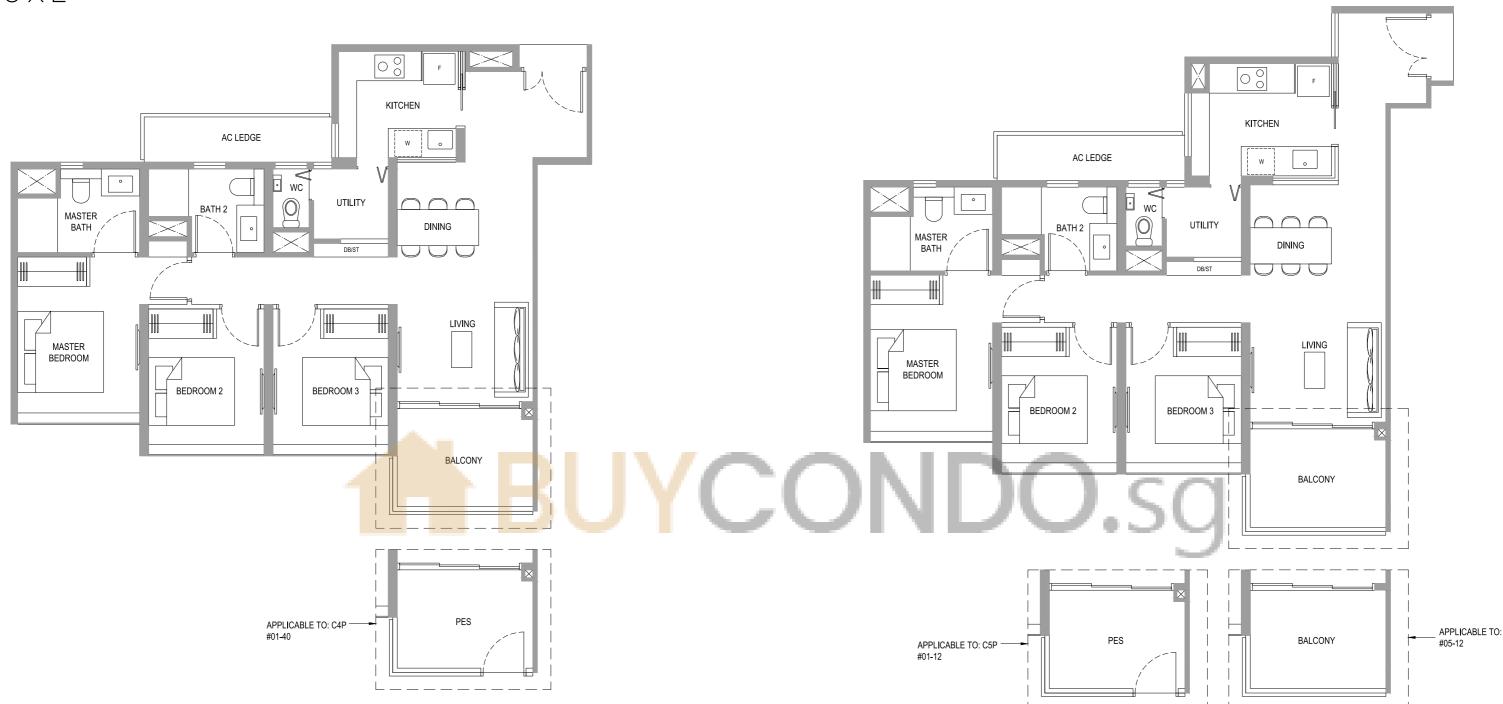

94 sq m / 1012 sq ft #01-40

TYPE C4

94 sq m / 1012 sq ft #02-40 to #04-40 #03-53\* to #04-53\*

TYPE C5P

#01-12

LEGEND:

96 sq m / 1033 sq ft

Wall not allowed to be hacked or altered (including by way of drilling)
(Refer to the clause pertaining to Prefabricated Prefinished Volumetric Construction in the Sales & Purchase Agreement)

TYPE C5

96 sq m / 1033 sq ft

#02-12 to #05-12 Key plan is not drawn to scale