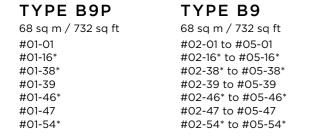

## TYPE B5P

68 sq m / 732 sq ft #01-33

TYPE B5 68 sq m / 732 sq ft #02-33 to #05-33

## LEGEND:

Wall not allowed to be hacked or altered (including by way of drilling)
(Refer to the clause pertaining to Prefabricated Prefinished Volumetric Construction in the Sales & Purchase Agreement)