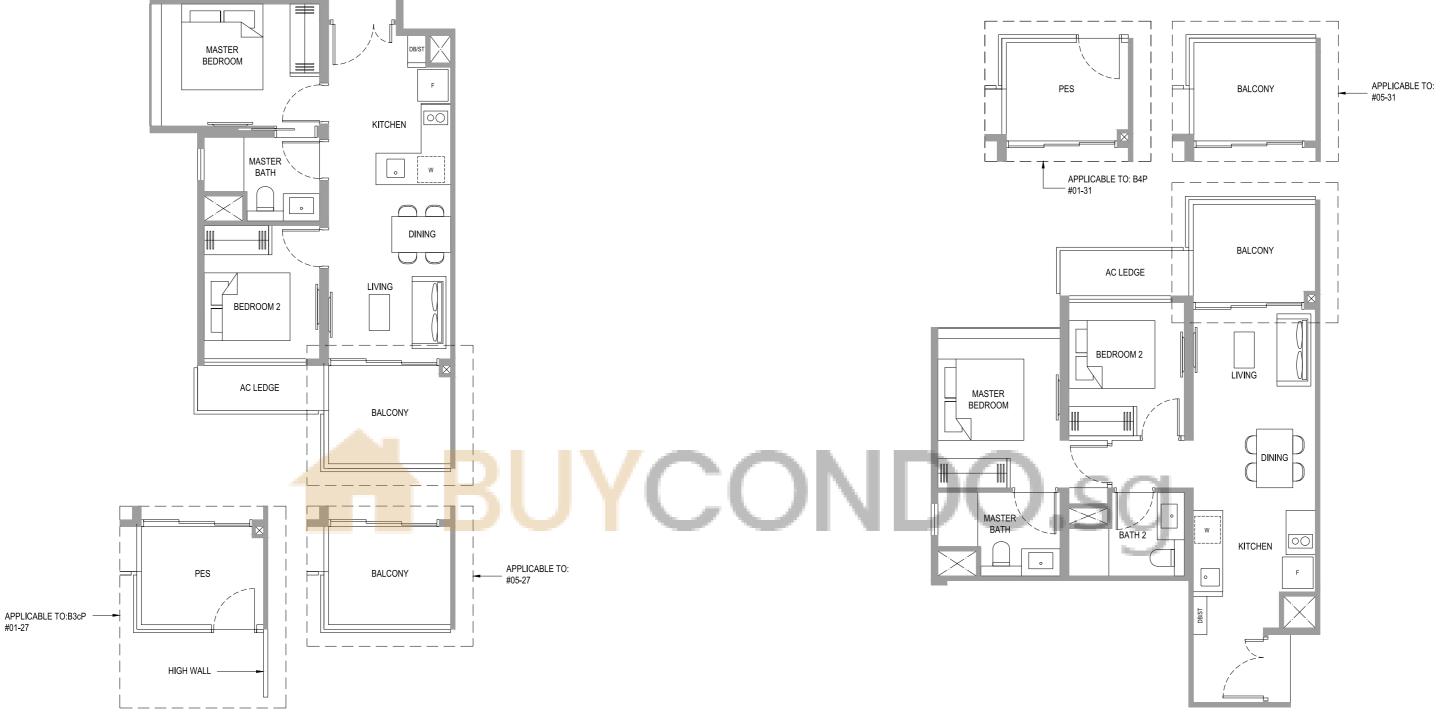

TYPE B3cP

57 sq m / 614 sq ft #01-27

TYPE B3c 57 sq m / 614 sq ft

#02-27 to #05-27

LEGEND:

#01-31

TYPE B4P

66 sq m / 710 sq ft

Wall not allowed to be hacked or altered (including by way of drilling)
(Refer to the clause pertaining to Prefabricated Prefinished Volumetric Construction in the Sales & Purchase Agreement)

TYPE B4

66 sq m / 710 sq ft

#02-31 to #05-31

DE SOUZA AVENUE

Key plan is not drawn to scale