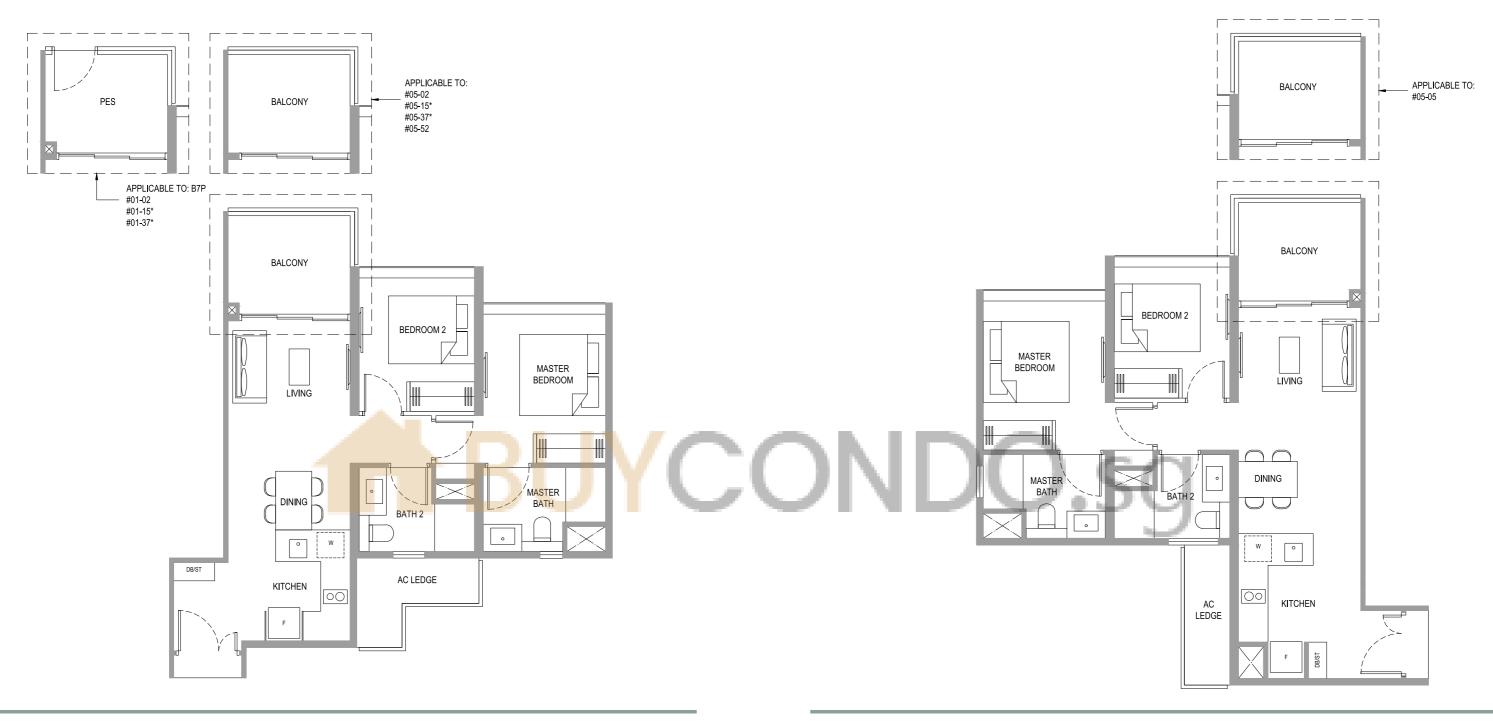

## TYPE B1cP

57 sq m / 614 sq ft #01-34 #01-43\* #01-50

## TYPE B1c 57 sq m / 614 sq ft

#02-34 to #05-34 #02-43\* to #05-43\* #02-50 to #05-50

## TYPE B2cP

57 sq m / 614 sq ft #01-09\* #01-29\*

## TYPE B2c

57 sq m / 614 sq ft #03-08 to #05-08 #02-09\* to #05-09\* #02-29\* to #05-29\*

DE SOUZA AVENUE

Key plan is not drawn to scale

## TYPE B7P

68 sq m / 732 sq ft #01-02 #01-15\* #01-37\*

## TYPE B7

68 sq m / 732 sq ft #02-02 to #05-02 #02-15\* to #05-15\* #02-37\* to #05-37\* #03-52 to #05-52

LEGEND:

TYPE B8

69 sq m / 743 sq ft

#03-05 to #05-05

Wall not allowed to be hacked or altered (including by way of drilling)
(Refer to the clause pertaining to Prefabricated Prefinished Volumetric Construction in the Sales & Purchase Agreement)