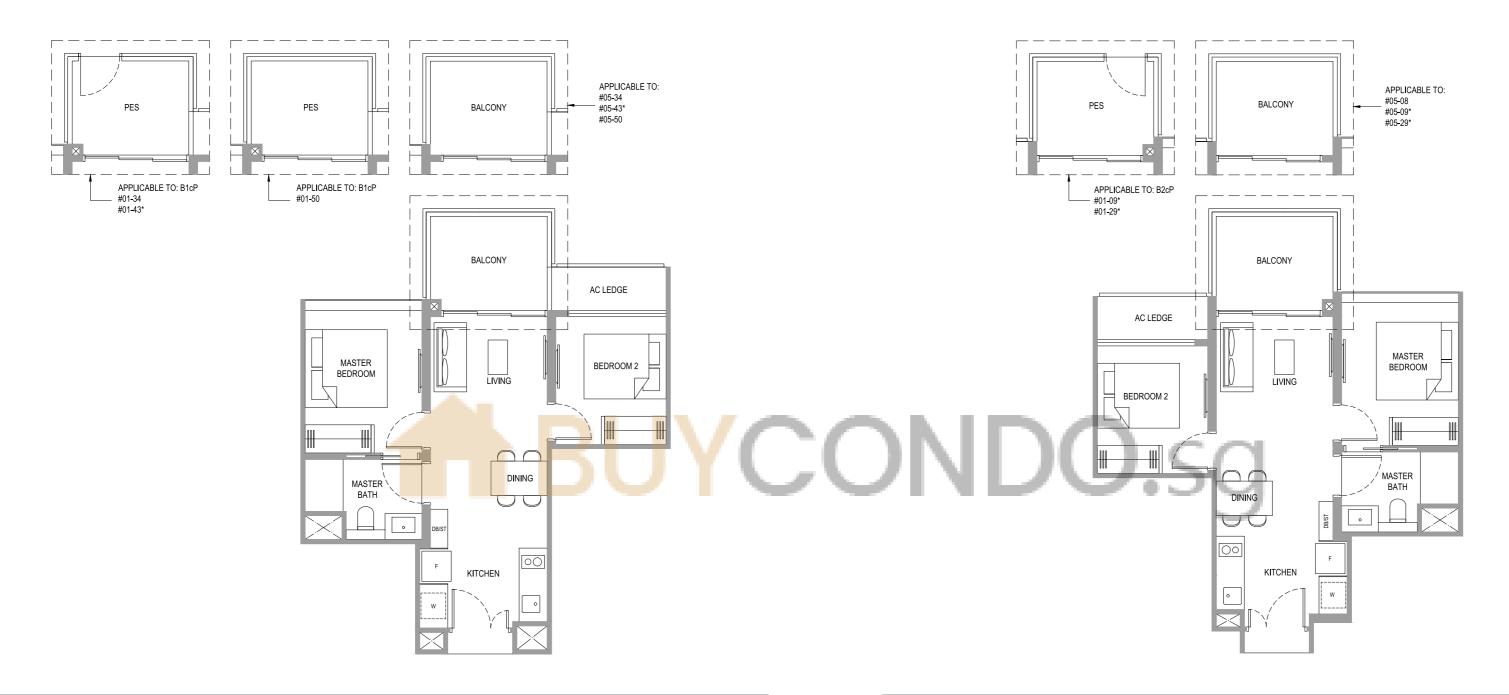

## TYPE B1cP

57 sq m / 614 sq ft #01-34 #01-43\* #01-50

## TYPE B1c 57 sq m / 614 sq ft

#02-34 to #05-34 #02-43\* to #05-43\* #02-50 to #05-50

## LEGEND:

Wall not allowed to be hacked or altered (including by way of drilling)
(Refer to the clause pertaining to Prefabricated Prefinished Volumetric Construction in the Sales & Purchase Agreement)

## TYPE B2cP

57 sq m / 614 sq ft #01-09\* #01-29\*

## TYPE B2c

57 sq m / 614 sq ft #03-08 to #05-08 #02-09\* to #05-09\* #02-29\* to #05-29\*

DE SOUZA AVENUE

Key plan is not drawn to scale