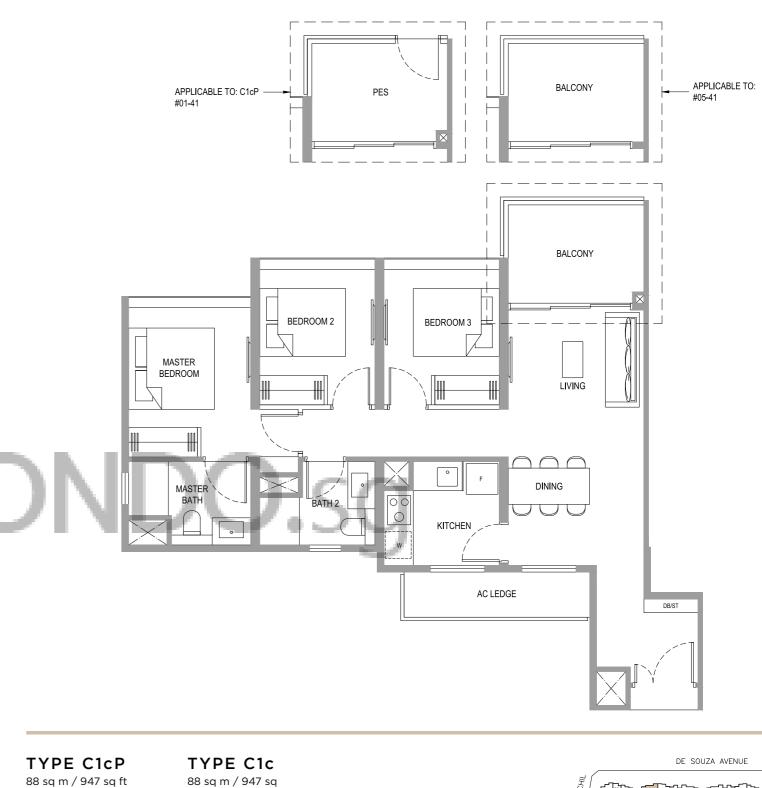

## TYPE C2cP

88 sq m / 947 sq ft #01-44 #01-49\*

## TYPE C2c

88 sq m / 947 sq ft #02-44 to #05-44 #02-49\* to #05-49\*

## LEGEND:

Wall not allowed to be hacked or altered (including by way of drilling)
(Refer to the clause pertaining to Prefabricated Prefinished Volumetric Construction in the Sales & Purchase Agreement)