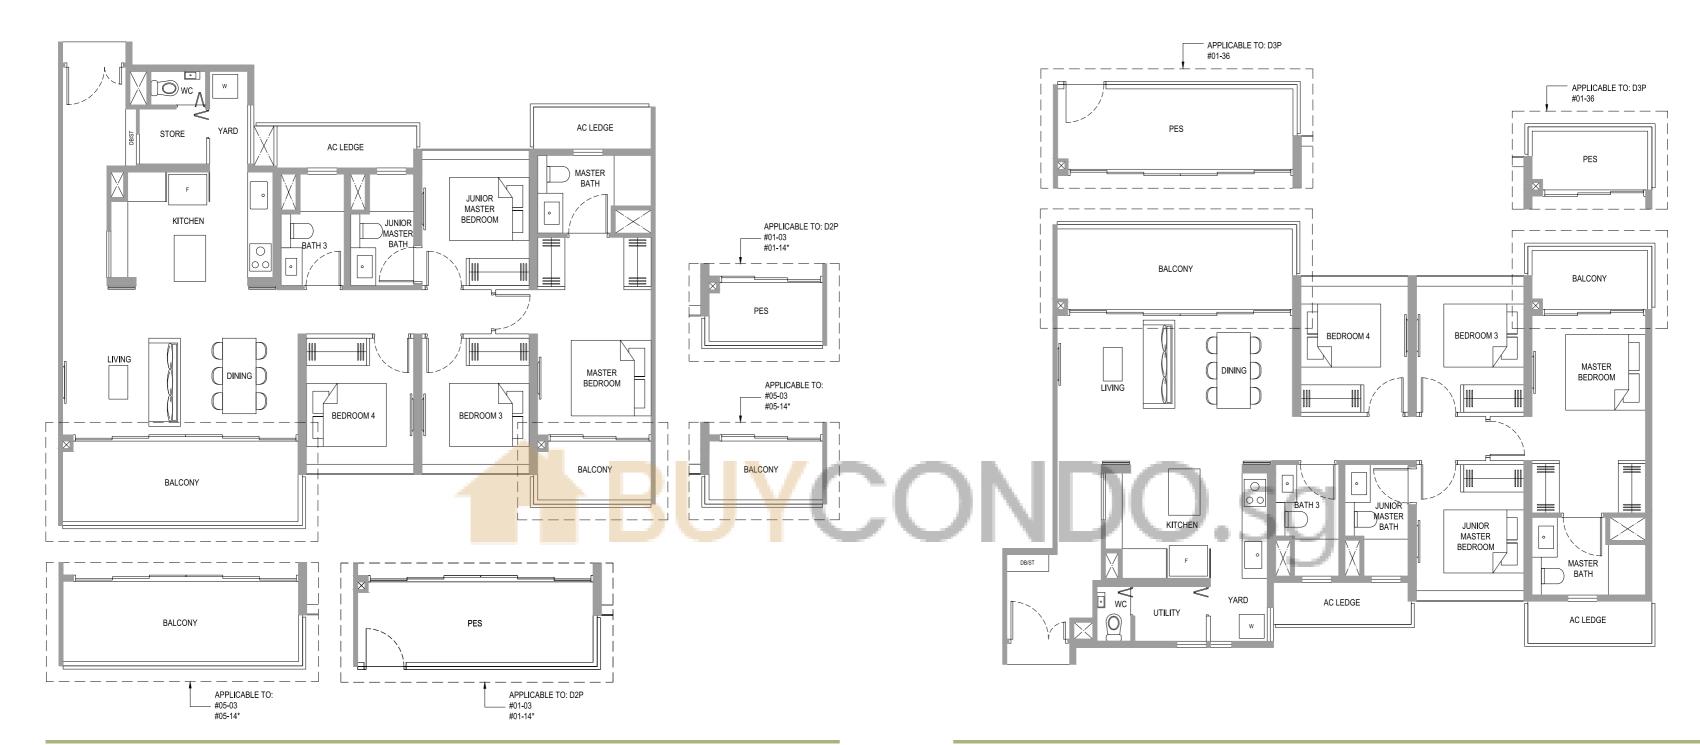

## TYPE D3P

131 sq m / 1410 sq ft #01-36

## TYPE D3

131 sq m / 1410 sq ft #02-36 to #04-36

## LEGEND:

Denotes mirror imag

Wall not allowed to be hacked or altered (including by way of drilling)
(Refer to the dause pertaining to Prefabricated Prefinished Volumetric Construction in the Sales & Purchase Agreement)

Area includes AC ledge, balcony, PES and strata void area where applicable. The plans are subject to change as may be required, directed or approved by relevant authorities. All areas and measurements stated or depicted herein are approximate and estimates only and are subject to final survey.