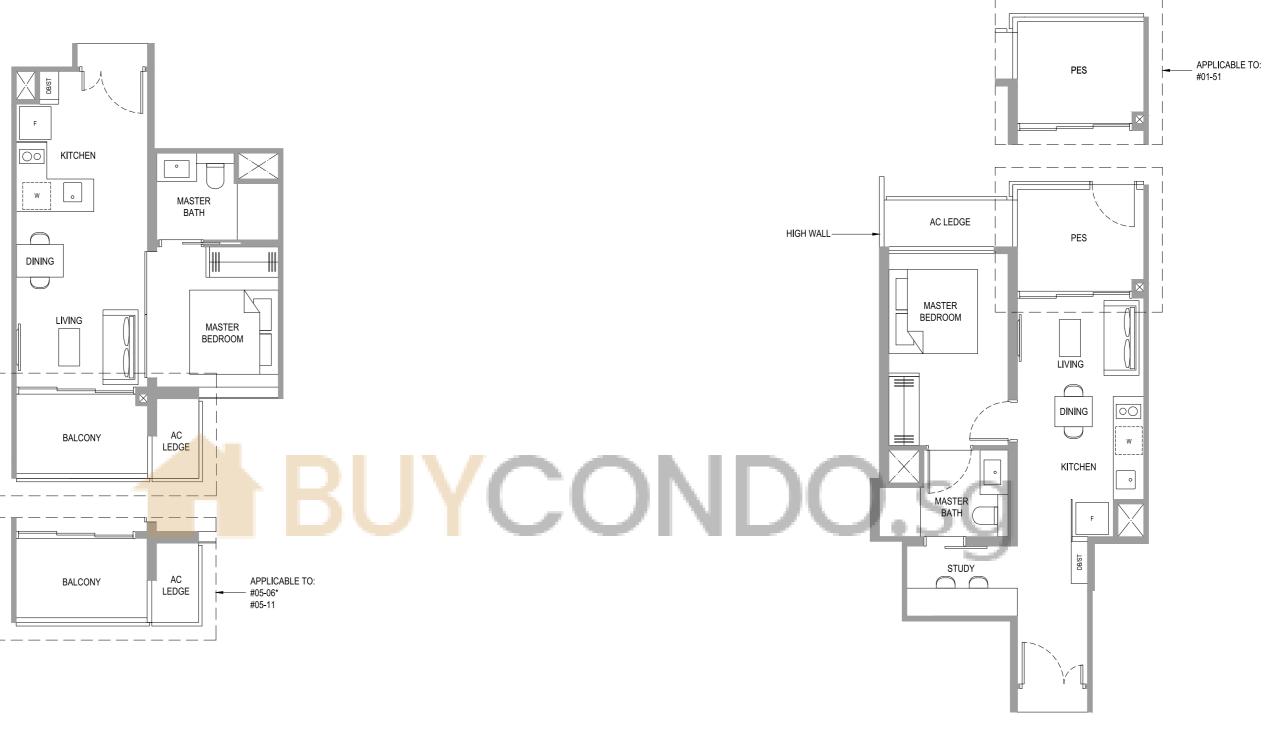

## TYPE A2

43 sq m / 463 sq ft #03-06\* to #05-06\* #02-11 to #05-11

## DE SOUZA AVENUE Key plan is not drawn to scale

## LEGEND:

Wall not allowed to be hacked or altered (including by way of drilling)
(Refer to the clause pertaining to Prefabricated Prefinished Volumetric Construction in the Sales & Purchase Agreement)