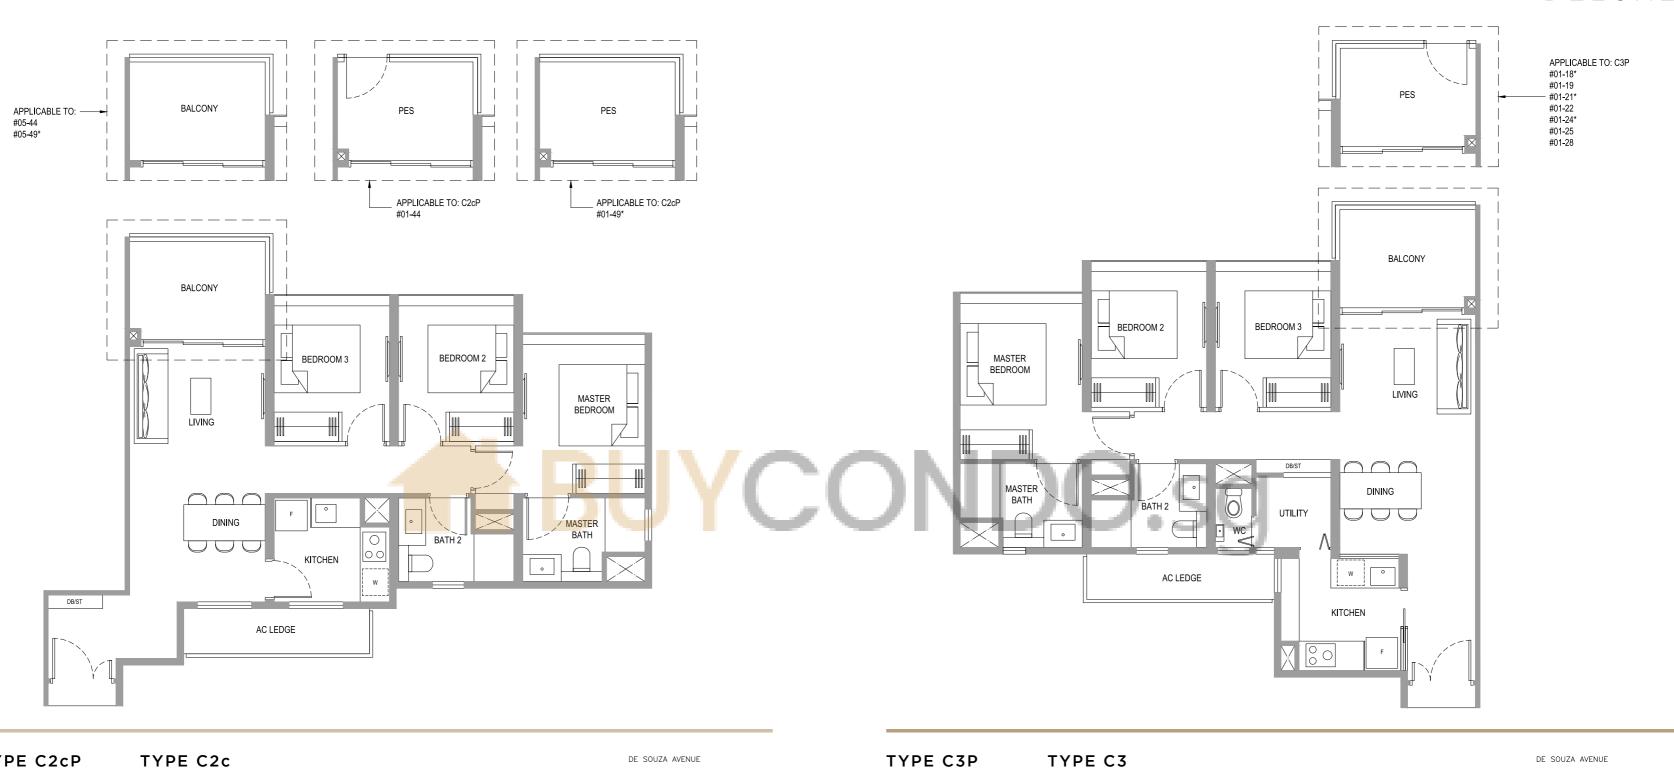

## TYPE C2cP

88 sq m / 947 sq ft #01-44 #01-49\*

## TYPE C2c

88 sq m / 947 sq ft #02-44 to #05-44 #02-49\* to #05-49\*

## LEGEND:

Wall not allowed to be hacked or altered (including by way of drilling)
(Refer to the clause pertaining to Prefabricated Prefinished Volumetric Construction in the Sales & Purchase Agreement)

93 sq m / 1001 sq ft

#01-18\*

#01-19

#01-21\*

#01-22

#01-24\*

#01-25

#01-28

LEGEND:

Wall not allowed to be hacked or altered (including by way of drilling)
(Refer to the clause pertaining to Prefabricated Prefinished Volumetric Construction in the Sales & Purchase Agreement) 

93 sq m / 1001 sq ft

#02-18\* to #04-18\*

#02-21\* to #04-21\*

#02-22 to #04-22

#02-24\* to #04-24\*

#02-25 to #04-25

#02-28 to #04-28

#02-19 to #04-19

TYPE C4P