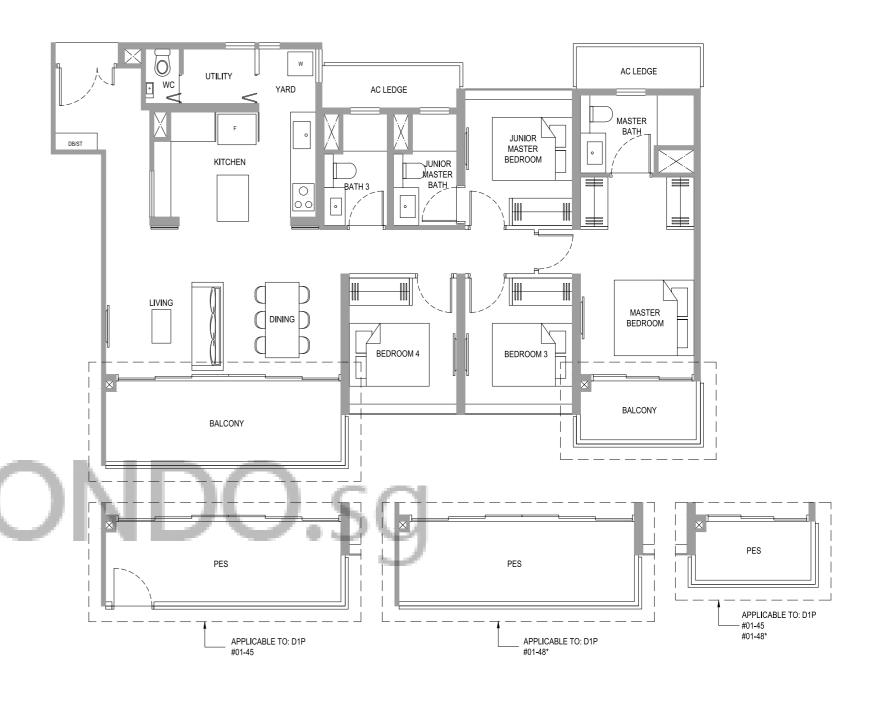

## 4-BEDROOM

131 sq m / 1410 sq ft #01-45 #01-48\*

## **TYPE D1**131 sq m / 1410 sq ft

#02-45 to #04-45 #02-48\* to #04-48\*