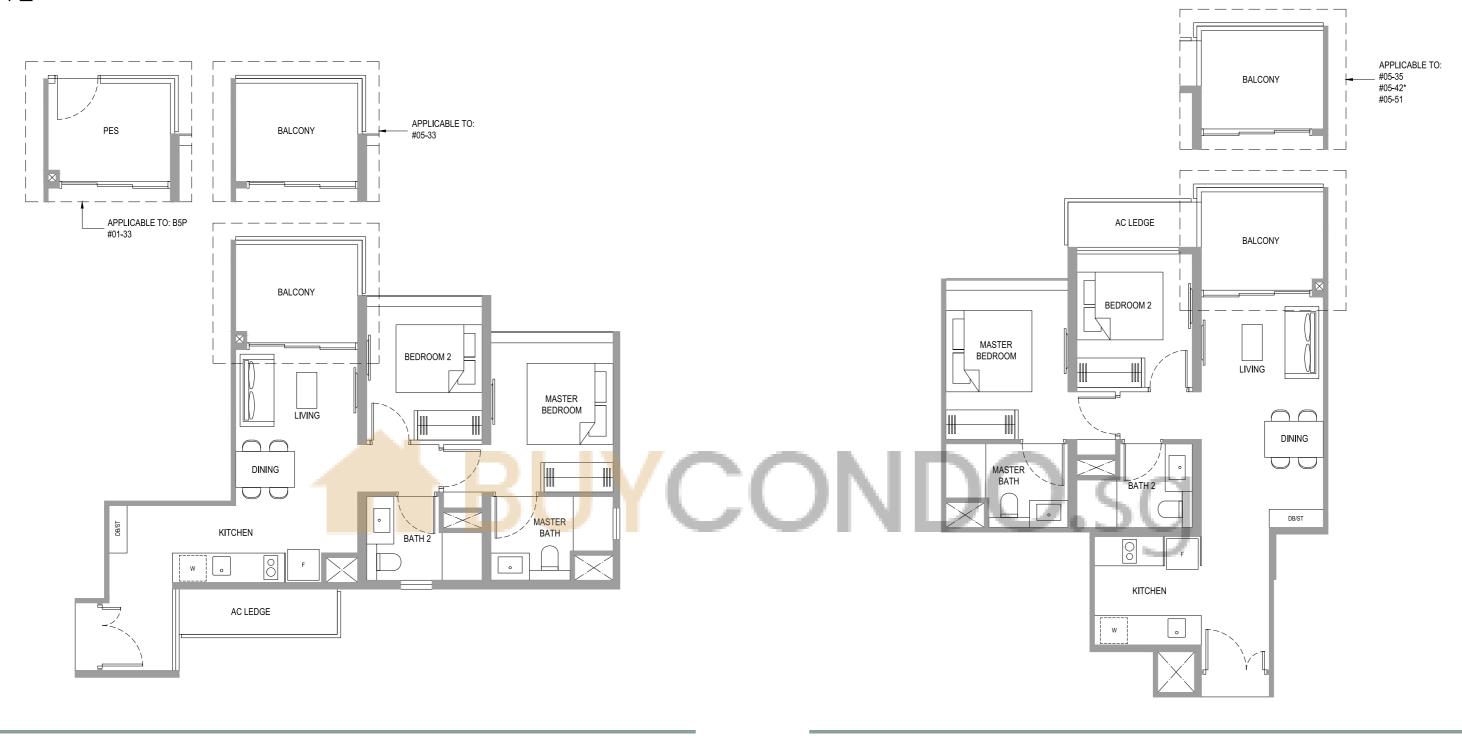

## TYPE B5P

68 sq m / 732 sq ft #01-33

TYPE B5 68 sq m / 732 sq ft #02-33 to #05-33

## TYPE B6

70 sq m / 753 sq ft #02-35 to #05-35 #02-42\* to #05-42\* #02-51 to #05-51