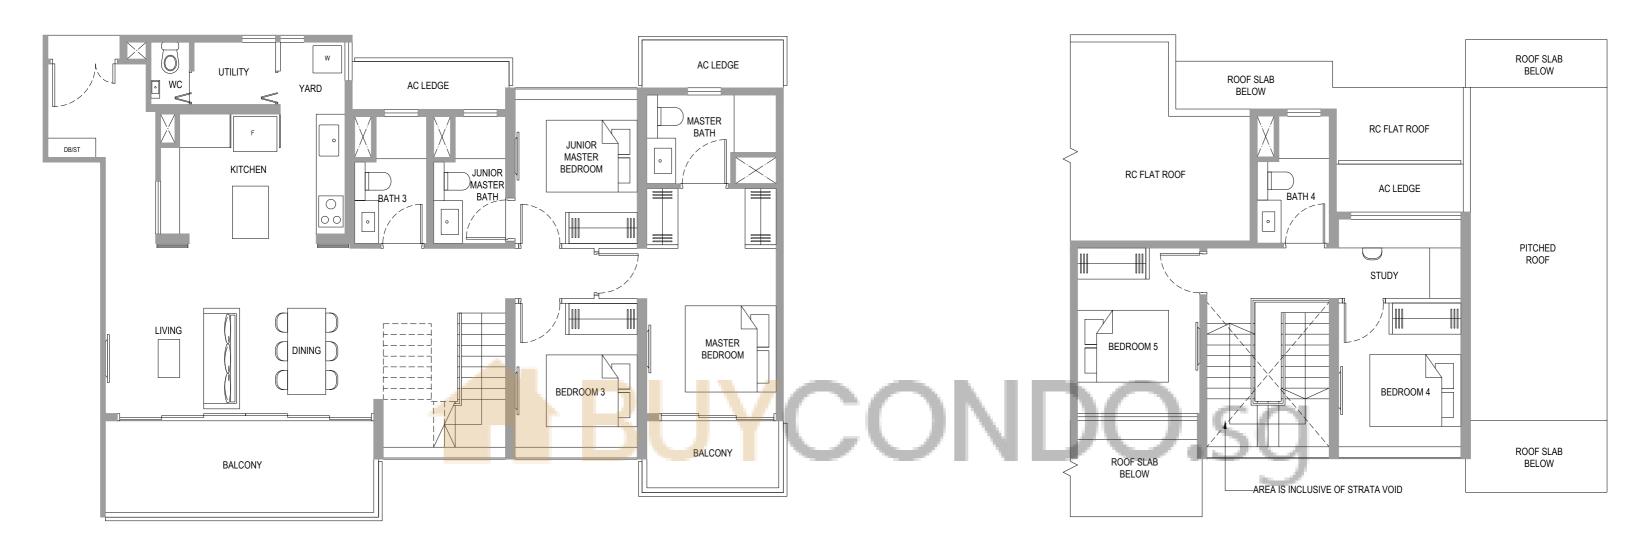

LEGEND:

\* Denotes mirror image

Wall not allowed to be hacked or altered (including by way of drilling)
(Refer to the clause pertaining to Prefabricated Prefinished Volumetric Construction in the Sales & Purchase Agreement)

0 1 2 3 4 5M

TYPE B10P

69 sq m / 743 sq ft #01-10\* TYPE B10 69 sq m / 743 sq ft #03-07 to #05-07 #02-10\* to #05-10\*

LEGEND:

Denotes mirror image

Wall not allowed to be hacked or altered (including by way of drilling)
(Refer to the clause pertaining to Prefabricated Prefinished Volumetric Construction in the Sales & Purchase Agreement)

Area includes AC ledge, balcony, PES and strata void area where applicable. The plans are subject to change as may be required, directed or approved by relevant authorities. All areas and measurements stated or depicted herein are approximate and estimates only and are subject to final survey.