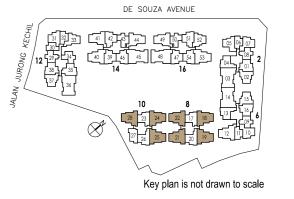

## DE SOUZA AVENUE Key plan is not drawn to scale

DE SOUZA AVENUE Key plan is not drawn to scale

# DE SOUZA AVENUE Key plan is not drawn to scale

## TYPE B2c

57 sq m / 614 sq ft #03-08 to #05-08 #02-09\* to #05-09\* #02-29\* to #05-29\*

DE SOUZA AVENUE

Key plan is not drawn to scale