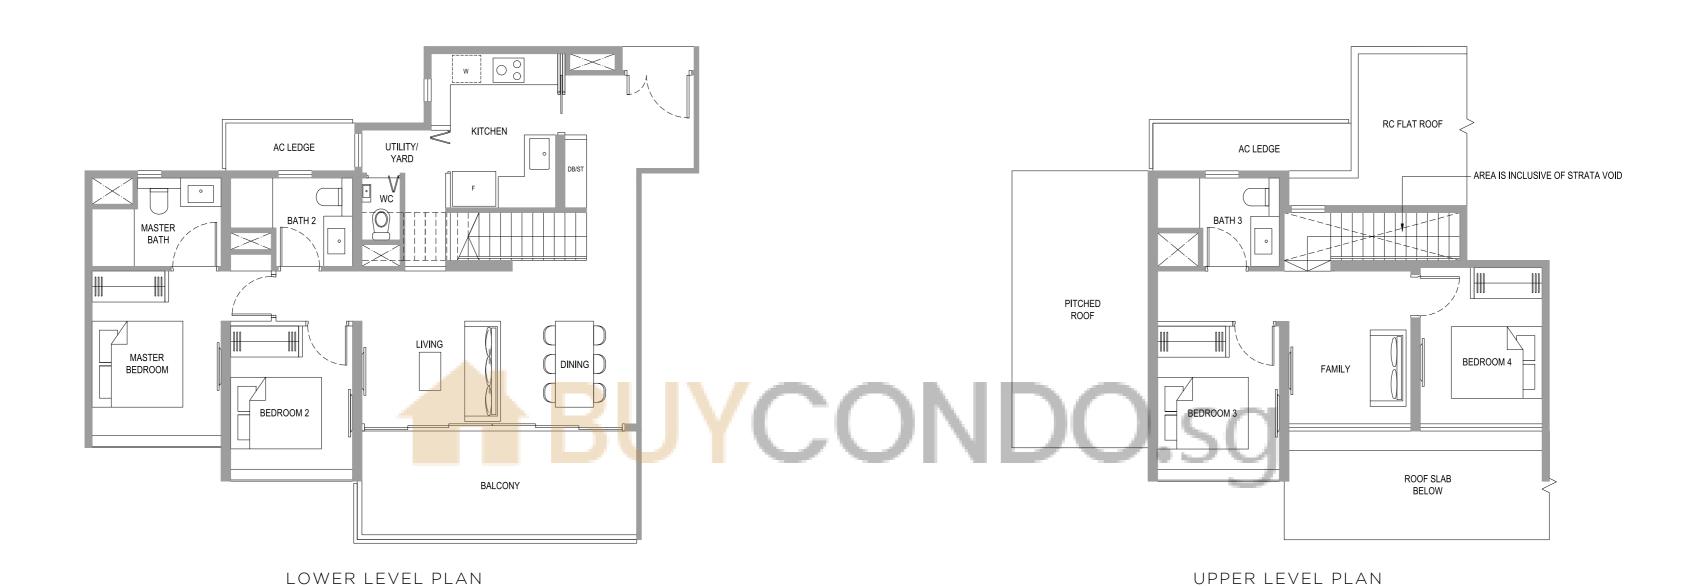

PITCHED ROOF

ROOF

ACLEDGE

ROOF

R

LOWER LEVEL PLAN UPPER LEVEL PLAN

TYPE PHD-1

LEGEND: