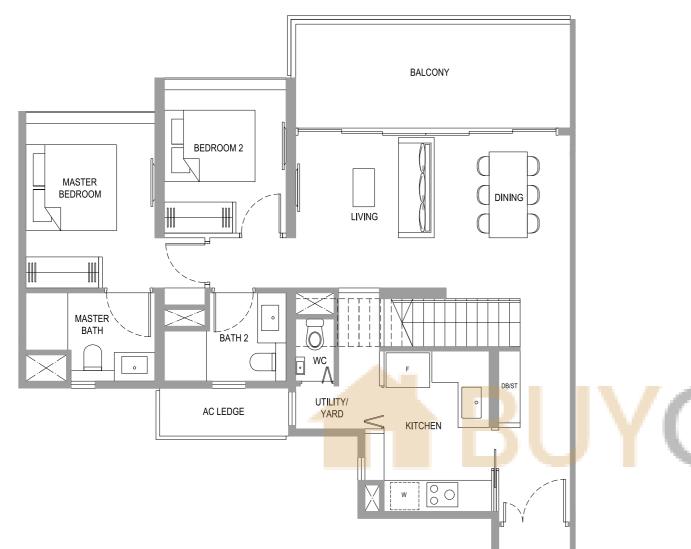

required, directed or approved by relevant authorities. All areas and measurements stated or depicted herein are approximate and estimates only and are subject to final survey.

## TYPE D3P

131 sq m / 1410 sq ft #01-36

## TYPE D3

131 sq m / 1410 sq ft #02-36 to #04-36



## LEGEND:

Denotes mirror imag

Wall not allowed to be hacked or altered (including by way of drilling)
(Refer to the dause pertaining to Prefabricated Prefinished Volumetric Construction in the Sales & Purchase Agreement)



Area includes AC ledge, balcony, PES and strata void area where applicable. The plans are subject to change as may be required, directed or approved by relevant authorities. All areas and measurements stated or depicted herein are approximate and estimates only and are subject to final survey.





PITCHED ROOF

ROOF

ACLEDGE

ROOF

R

LOWER LEVEL PLAN UPPER LEVEL PLAN



TYPE PHD-1

LEGEND:

\* Denotes mirror image

Wall not allowed to be hacked or altered (including by way of drilling)
(Refer to the dause pertaining to Prefibricated Prefinished Volumetric Construction in the Sales & Purchase Agreement)

0 1 2 3 4 5M







LOWER LEVEL PLAN UPPER LEVEL PLAN



**TYPE PHE-1** DE SOUZA AVENUE LEGEND: Key plan is not drawn to scale Wall not allowed to be hacked or altered (including by way of drilling)
(Refer to the clause pertaining to Prefabricated Prefinished Volumetric Construction in the Sales & Purchase Agreement) Area includes AC ledge, balcony, PES and strata void area where applicable. The plans are subject to change as may be required, directed or approved by relevant autho