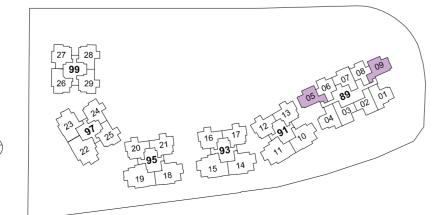

# TYPE E

87 sqm / 936 sqft #02-10 to #12-10 #02-14 to #12-14 #02-18 to #12-18 #02-23 to #12-23\*

\* Mirror Unit