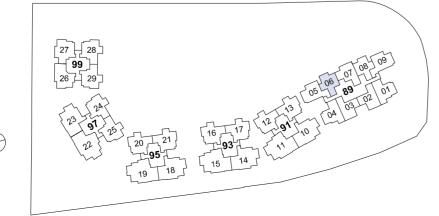

## TYPE D2

66 sqm / 710 sqft #02-27 to #12-27

# TYPE D1

65 sqm / 700 sqft

#02-12 to #12-12 #02-24 to #12-24 #02-13 to #12-13\* #02-25 to #12-25\* #02-16 to #12-16 #02-28 to #12-28 #02-17 to #12-17\* #02-29 to #12-29\* #02-20 to #12-20

#02-21 to #12-21\*