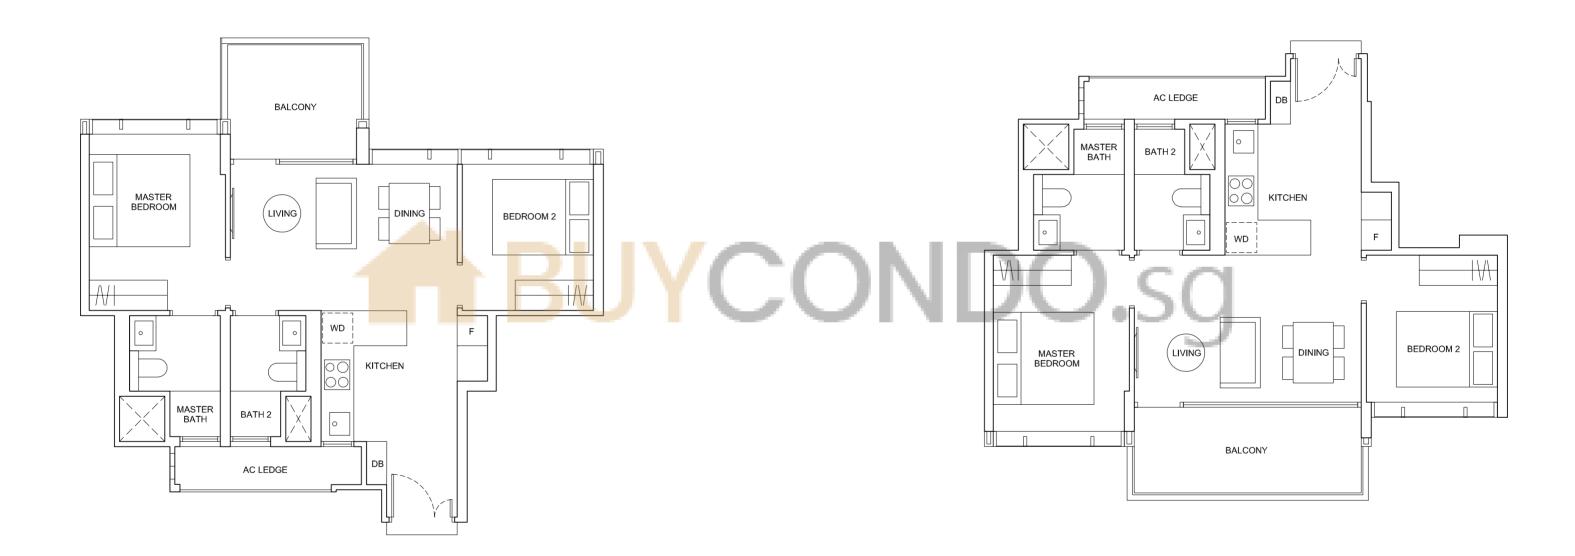

# TYPE E

87 sqm / 936 sqft #02-10 to #12-10 #02-14 to #12-14 #02-18 to #12-18 #02-23 to #12-23\*

\* Mirror Unit