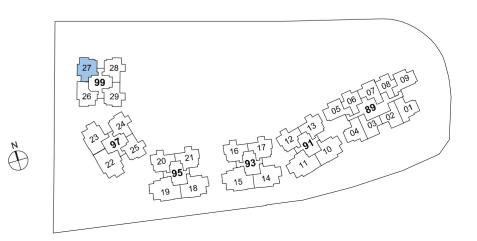

## TYPE D2

66 sqm / 710 sqft #02-27 to #12-27

# TYPE D1

65 sqm / 700 sqft

#02-12 to #12-12 #02-24 to #12-24 #02-13 to #12-13\* #02-25 to #12-25\* #02-16 to #12-16 #02-28 to #12-28 #02-17 to #12-17\* #02-29 to #12-29\* #02-20 to #12-20

#02-21 to #12-21\*

# TYPE D3

67 sqm / 721 sqft #02-26 to #12-26