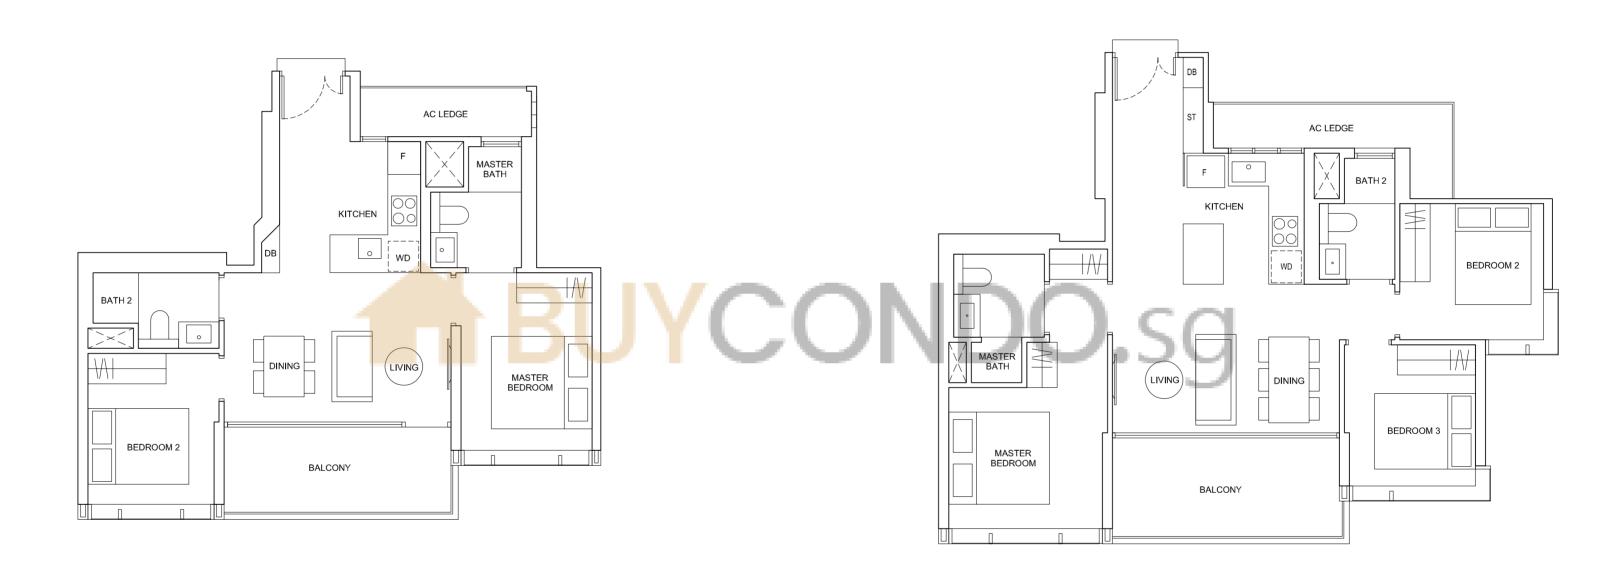

## TYPE D2

66 sqm / 710 sqft #02-27 to #12-27

# TYPE D1

65 sqm / 700 sqft

#02-12 to #12-12 #02-24 to #12-24 #02-13 to #12-13\* #02-25 to #12-25\* #02-16 to #12-16 #02-28 to #12-28 #02-17 to #12-17\* #02-29 to #12-29\* #02-20 to #12-20

#02-21 to #12-21\*

# TYPE D3

67 sqm / 721 sqft #02-26 to #12-26

# TYPE E

87 sqm / 936 sqft #02-10 to #12-10 #02-14 to #12-14 #02-18 to #12-18 #02-23 to #12-23\*

\* Mirror Unit