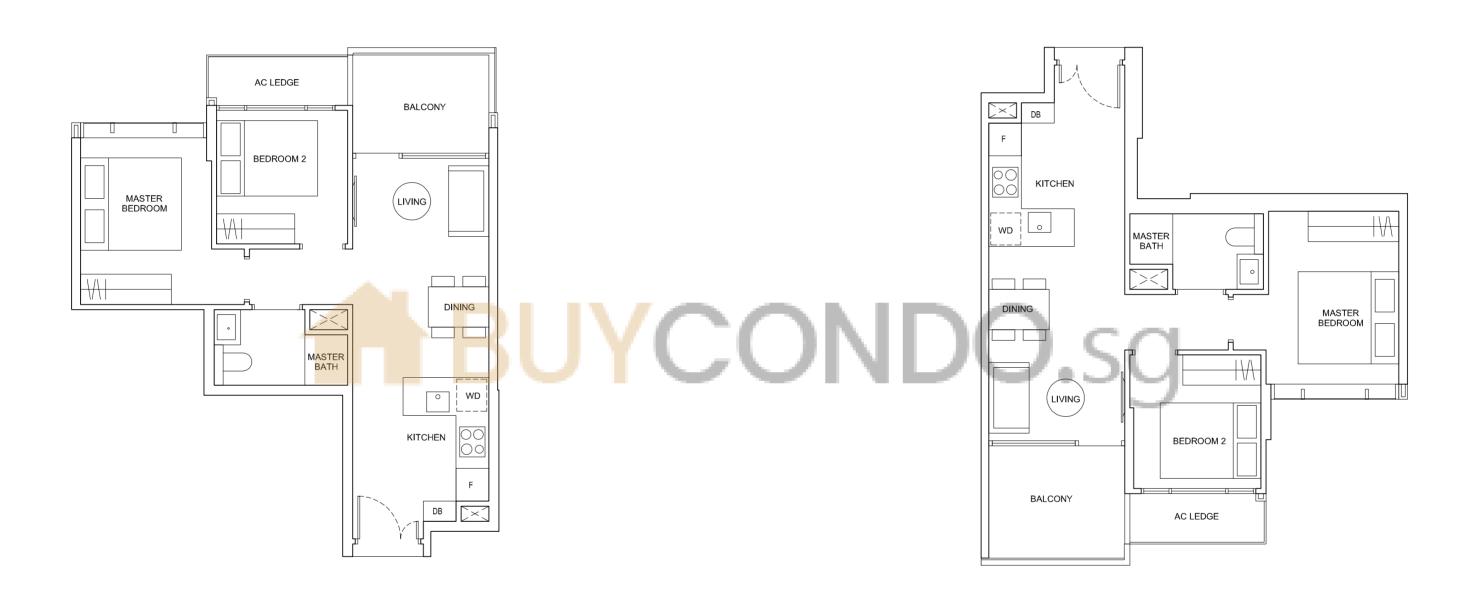

# TYPE E

87 sqm / 936 sqft #02-10 to #12-10 #02-14 to #12-14 #02-18 to #12-18 #02-23 to #12-23\*

\* Mirror Unit

## TYPE F

98 sqm / 1,055 sqft

#02-11 to #12-11 #02-15 to #12-15

#02-19 to #12-19

#02-22 to #12-22\*

\* Mirror Unit