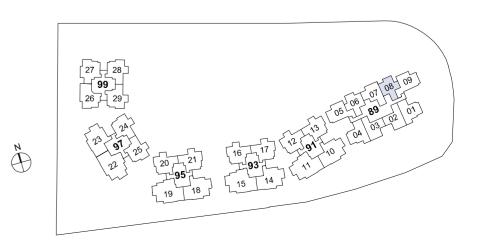

## TYPE D2

66 sqm / 710 sqft #02-27 to #12-27

# TYPE D1

65 sqm / 700 sqft

#02-12 to #12-12 #02-24 to #12-24 #02-13 to #12-13\* #02-25 to #12-25\* #02-16 to #12-16 #02-28 to #12-28 #02-17 to #12-17\* #02-29 to #12-29\* #02-20 to #12-20

#02-21 to #12-21\*