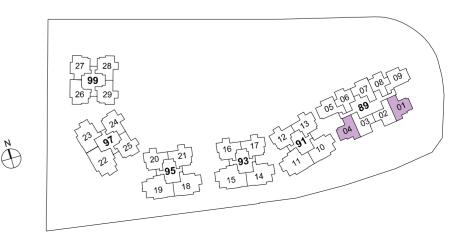

# TYPE E

87 sqm / 936 sqft #02-10 to #12-10 #02-14 to #12-14 #02-18 to #12-18 #02-23 to #12-23\*

\* Mirror Unit