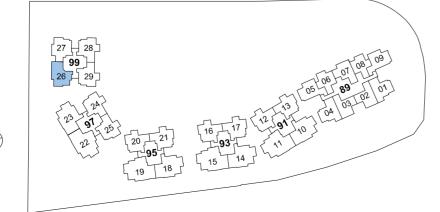

## TYPE D2

66 sqm / 710 sqft #02-27 to #12-27

# TYPE D1

65 sqm / 700 sqft

#02-12 to #12-12 #02-24 to #12-24 #02-13 to #12-13\* #02-25 to #12-25\* #02-16 to #12-16 #02-28 to #12-28 #02-17 to #12-17\* #02-29 to #12-29\* #02-20 to #12-20

#02-21 to #12-21\*

# TYPE D3

67 sqm / 721 sqft #02-26 to #12-26