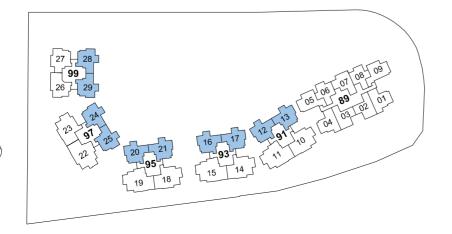

## TYPE D2

66 sqm / 710 sqft #02-27 to #12-27

# TYPE D1

65 sqm / 700 sqft

#02-12 to #12-12 #02-24 to #12-24 #02-13 to #12-13\* #02-25 to #12-25\* #02-16 to #12-16 #02-28 to #12-28 #02-17 to #12-17\* #02-29 to #12-29\* #02-20 to #12-20

#02-21 to #12-21\*

# TYPE D3

67 sqm / 721 sqft #02-26 to #12-26