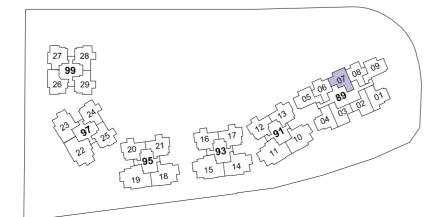

#### 2-BEDROOM SUITE

# TYPE A2

53 sqm / 570 sqft #02-08 to #12-08

53 sqm / 570 sqft #02-06 to #12-06

TYPE A1

#### 2-BEDROOM SELECT

# TYPE B1

56 sqm / 603 sqft #02-07 to #12-07

# TYPE B2

57 sqm / 614 sqft #02-02 to #12-02\* #02-03 to #12-03

\* Mirror Unit

#### 2-BEDROOM CLASSIC

# TYPE C2

61 sqm / 657 sqft #02-01 to #12-01\* #02-04 to #12-04

\* Mirror Unit

# TYPE C1

61 sqm / 657 sqft #02-05 to #12-05 #02-09 to #12-09\*

\* Mirror Unit

#### 2-BEDROOM DELUXE

## TYPE D2

66 sqm / 710 sqft #02-27 to #12-27

# TYPE D1

65 sqm / 700 sqft

#02-12 to #12-12 #02-24 to #12-24 #02-13 to #12-13\* #02-25 to #12-25\* #02-16 to #12-16 #02-28 to #12-28 #02-17 to #12-17\* #02-29 to #12-29\* #02-20 to #12-20

#02-21 to #12-21\*

#### 3-BEDROOM DELUXE

# TYPE D3

67 sqm / 721 sqft #02-26 to #12-26

# TYPE E

87 sqm / 936 sqft #02-10 to #12-10 #02-14 to #12-14 #02-18 to #12-18 #02-23 to #12-23\*

\* Mirror Unit

#### 3-BEDROOM+STUDY DELUXE

## TYPE F

98 sqm / 1,055 sqft

#02-11 to #12-11 #02-15 to #12-15

#02-19 to #12-19

#02-22 to #12-22\*

\* Mirror Unit