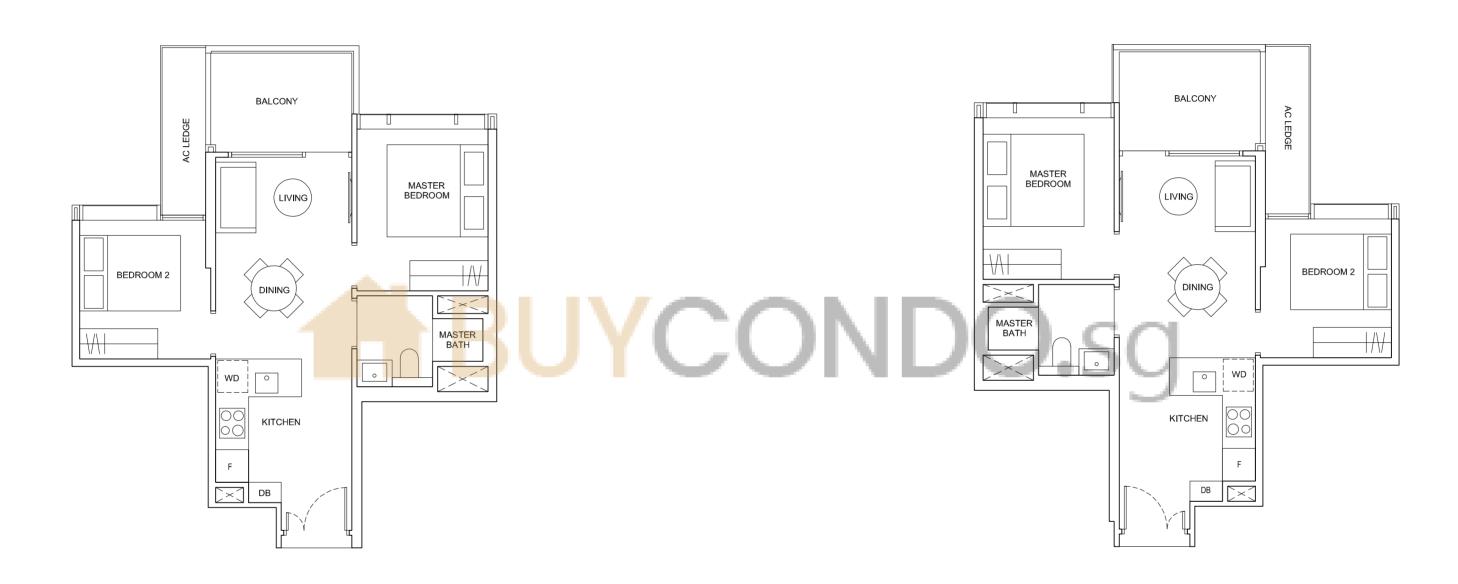

# TYPE B1

56 sqm / 603 sqft #02-07 to #12-07

# TYPE B2

57 sqm / 614 sqft #02-02 to #12-02\* #02-03 to #12-03

\* Mirror Unit