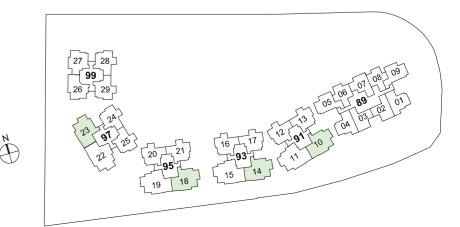

# TYPE E

87 sqm / 936 sqft #02-10 to #12-10 #02-14 to #12-14 #02-18 to #12-18 #02-23 to #12-23\*

\* Mirror Unit