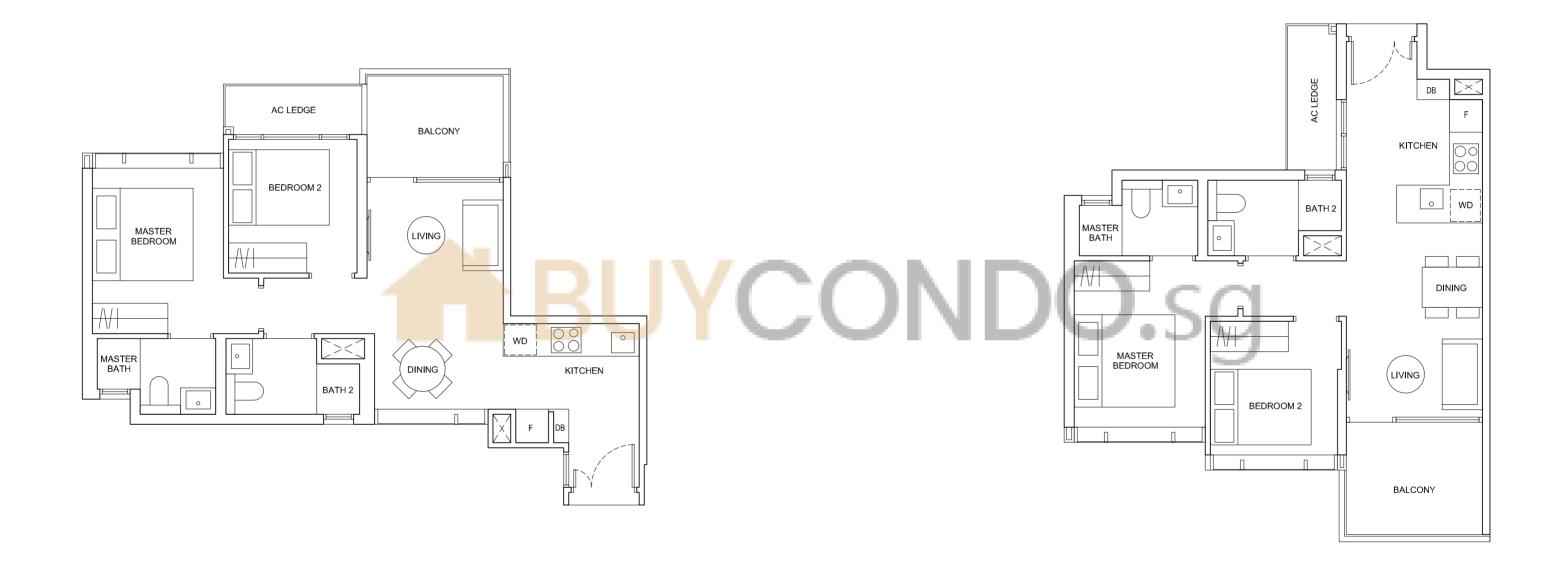

#### 2-BEDROOM SUITE

# TYPE A2

53 sqm / 570 sqft #02-08 to #12-08

53 sqm / 570 sqft #02-06 to #12-06

TYPE A1