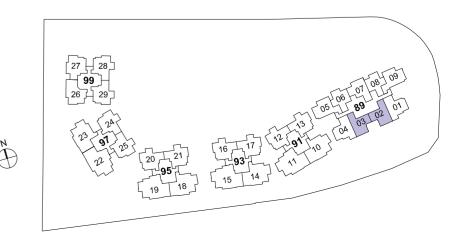

#### 2-BEDROOM SUITE

# TYPE A2

53 sqm / 570 sqft #02-08 to #12-08

53 sqm / 570 sqft #02-06 to #12-06

TYPE A1

#### 2-BEDROOM SELECT

# TYPE B1

56 sqm / 603 sqft #02-07 to #12-07

# TYPE B2

57 sqm / 614 sqft #02-02 to #12-02\* #02-03 to #12-03

\* Mirror Unit

#### 2-BEDROOM CLASSIC

# TYPE C2

61 sqm / 657 sqft #02-01 to #12-01\* #02-04 to #12-04

\* Mirror Unit

# TYPE C1

61 sqm / 657 sqft #02-05 to #12-05 #02-09 to #12-09\*

\* Mirror Unit

#### 2-BEDROOM DELUXE

## TYPE D2

66 sqm / 710 sqft #02-27 to #12-27

# TYPE D1

65 sqm / 700 sqft

#02-12 to #12-12 #02-24 to #12-24 #02-13 to #12-13\* #02-25 to #12-25\* #02-16 to #12-16 #02-28 to #12-28 #02-17 to #12-17\* #02-29 to #12-29\* #02-20 to #12-20

#02-21 to #12-21\*

#### 3-BEDROOM DELUXE

# TYPE D3

67 sqm / 721 sqft #02-26 to #12-26

# TYPE E

87 sqm / 936 sqft #02-10 to #12-10 #02-14 to #12-14 #02-18 to #12-18 #02-23 to #12-23\*

\* Mirror Unit

#### 3-BEDROOM+STUDY DELUXE

## TYPE F

98 sqm / 1,055 sqft

#02-11 to #12-11 #02-15 to #12-15

#02-19 to #12-19

#02-22 to #12-22\*

\* Mirror Unit