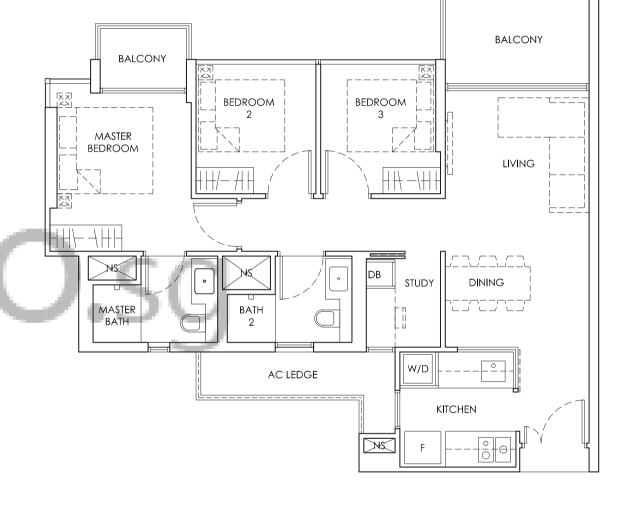

## TYPE B1

3 Bedroom + Study

Area: 88 sq m / 948 sq ft 27 Units

#02-02 to #10-02, #02-08 to #10-08

Mirror Units #02-05 to #10-05

KEY PLAN

LEGEND:

DB: DISTRIBUTION BOARD AC LEDGE: AIR-CONDITIONER LEDGE
D: DRYER F: FRIDGE

W : WASHING MACHINE

Area includes A/C ledge, balcony, PES (where applicable). The above plans and illustrations are subject to change as may be required by the relevant authorities. Areas are estimates only and are subject to final survey. The balcony and PES shall not be enclosed unless with the approved screen. For an illustration of the approved balcony screen, please refer to the diagram annexed hereto as "Annexure 1".