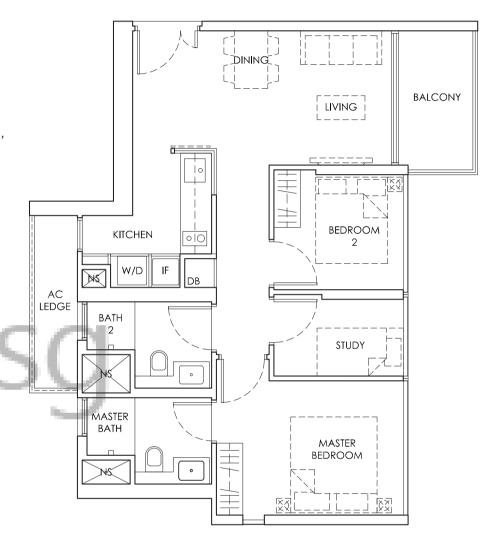

# TYPE A4

### 2 Bedroom + Study

Area: 72 sq m / 776 sq ft 18 Units

#03-06, #05-06, #07-06, #09-06, #02-12, #04-12, #06-12, #08-12, #10-12

Mirror Units #02-01, #04-01, #06-01, #08-01, #10-01, #03-07, #05-07, #07-07, #09-07

KEY PLAN

LEGEND:

D : DRYER

DB: DISTRIBUTION BOARD AC LEDGE: AIR-CONDITIONER LEDGE IF: INTEGRATED FRIDGE

W: WASHING MACHINE S: NON-STRATA AREA

Area includes A/C ledge, balcony, PES (where applicable). The above plans and illustrations are subject to change as may be required by the relevant authorities. Areas are estimates only and are subject to final survey. The balcony and PES shall not be enclosed unless with the approved screen. For an illustration of the approved balcony screen, please refer to the diagram annexed hereto as "Annexure 1".