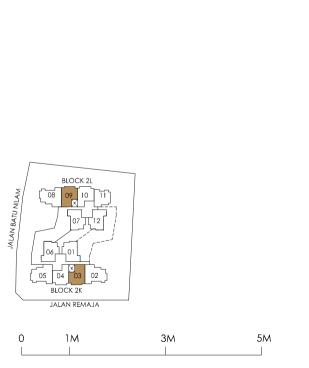

### TYPE A1

### 2 Bedroom

Area: 64 sq m / 689 sq ft 18 Units

#02-03 to #10-03. #02-09 to #10-09

**KEY PLAN** 

LEGEND:

DB: DISTRIBUTION BOARD AC LEDGE: AIR-CONDITIONER LEDGE W: WASHING MACHINE D : DRYER IF: INTEGRATED FRIDGE