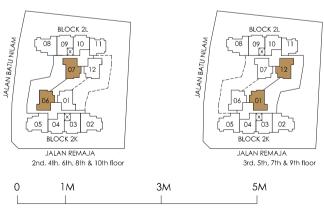

## TYPE B1

3 Bedroom + Study

Area: 88 sq m / 948 sq ft 27 Units

#02-02 to #10-02, #02-08 to #10-08

Mirror Units #02-05 to #10-05

KEY PLAN

LEGEND:

DB: DISTRIBUTION BOARD AC LEDGE: AIR-CONDITIONER LEDGE
D: DRYER F: FRIDGE

W : WASHING MACHINE

Area includes A/C ledge, balcony, PES (where applicable). The above plans and illustrations are subject to change as may be required by the relevant authorities. Areas are estimates only and are subject to final survey. The balcony and PES shall not be enclosed unless with the approved screen. For an illustration of the approved balcony screen, please refer to the diagram annexed hereto as "Annexure 1".