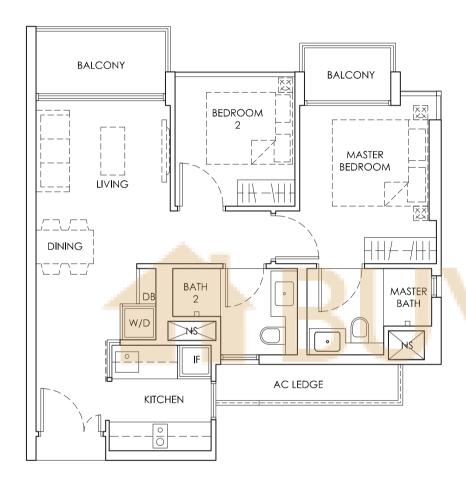

# TYPE A2

#### 2 Bedroom

Area: 65 sq m / 700 sq ft 18 Units

#02-04 to #10-04, #02-10 to #10-10

LEGEND:

DB: DISTRIBUTION BOARD AC LEDGE: AIR-CONDITIONER LEDGE D : DRYER

IF: INTEGRATED FRIDGE

W: WASHING MACHINE S: NON-STRATA AREA