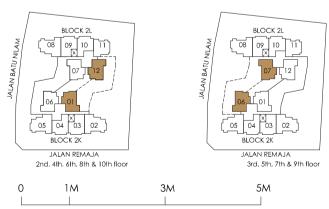

# TYPE A4-P

### 2 Bedroom + Study

Area: 72 sq m / 776 sq ft 18 Units

#03-01, #05-01, #07-01, #09-01, #02-07, #04-07, #06-07, #08-07, #10-07

Mirror Units #02-06, #04-06, #06-06, #08-06, #10-06, #03-12, #05-12, #07-12, #09-12

N KEY PLAN LEGEND:

DB : DISTRIBUTION BOARD
IF : INTEGRATED FRIDGE

AC LEDGE : AIR-CONDITIONER LEDGE
PES : PRIVATE ENCLOSED SPACE

W: WASHING MACHINE D: DRYER

SS: NON-STRATA AREA

YER

Area includes A/C ledge, balcony, PES (where applicable). The above plans and illustrations are subject to change as may be required by the relevant authorities. Areas are estimates only and are subject to final survey. The balcony and PES shall not be enclosed unless with the approved screen. For an illustration of the approved balcony screen, please refer to the diagram annexed hereto as "Annexure 1".