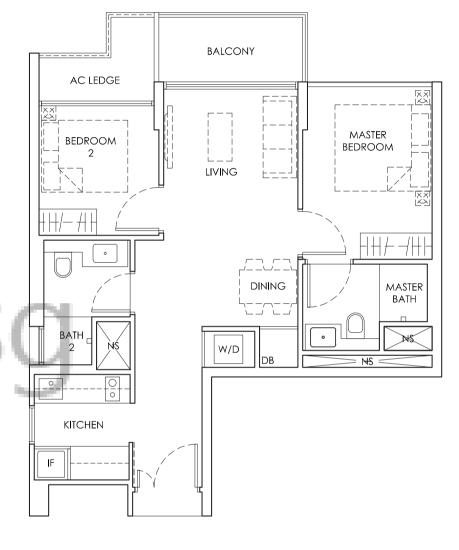

### TYPE A1

### 2 Bedroom

Area: 64 sq m / 689 sq ft 18 Units

#02-03 to #10-03. #02-09 to #10-09

**KEY PLAN** 

LEGEND:

DB: DISTRIBUTION BOARD AC LEDGE: AIR-CONDITIONER LEDGE W: WASHING MACHINE D : DRYER IF: INTEGRATED FRIDGE

BALCONY

LIVING

KITCHEN

DINING

MASTER

BEDROOM

MASTER BATH

№: NON-STRATA AREA

AC LEDGE

BEDROOM