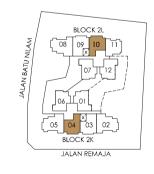

# TYPE A2

#### 2 Bedroom

Area: 65 sq m / 700 sq ft 18 Units

#02-04 to #10-04, #02-10 to #10-10

LEGEND:

DB: DISTRIBUTION BOARD AC LEDGE: AIR-CONDITIONER LEDGE D : DRYER

IF: INTEGRATED FRIDGE

W: WASHING MACHINE S: NON-STRATA AREA