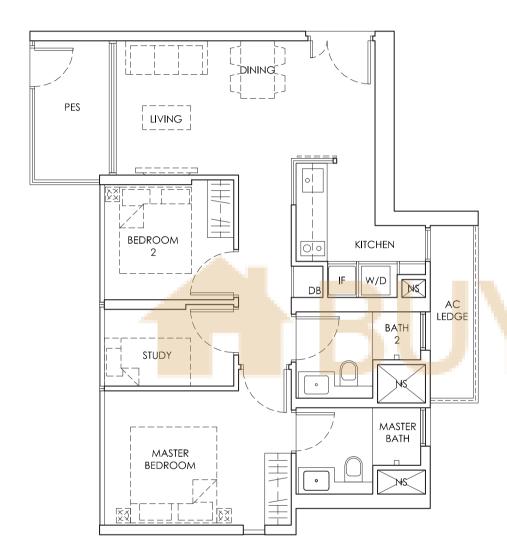

# TYPE A4-P

### 2 Bedroom + Study

Area: 72 sq m / 776 sq ft 18 Units

#03-01, #05-01, #07-01, #09-01, #02-07, #04-07, #06-07, #08-07, #10-07

Mirror Units #02-06, #04-06, #06-06, #08-06, #10-06, #03-12, #05-12, #07-12, #09-12

N KEY PLAN LEGEND:

DB : DISTRIBUTION BOARD
IF : INTEGRATED FRIDGE

AC LEDGE : AIR-CONDITIONER LEDGE
PES : PRIVATE ENCLOSED SPACE

W: WASHING MACHINE D: DRYER

SS: NON-STRATA AREA

YER

Area includes A/C ledge, balcony, PES (where applicable). The above plans and illustrations are subject to change as may be required by the relevant authorities. Areas are estimates only and are subject to final survey. The balcony and PES shall not be enclosed unless with the approved screen. For an illustration of the approved balcony screen, please refer to the diagram annexed hereto as "Annexure 1".