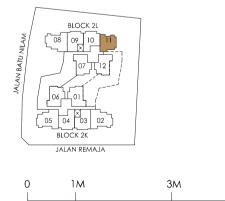

# TYPE A4

### 2 Bedroom + Study

Area: 72 sq m / 776 sq ft 18 Units

#03-06, #05-06, #07-06, #09-06, #02-12, #04-12, #06-12, #08-12, #10-12

Mirror Units #02-01, #04-01, #06-01, #08-01, #10-01, #03-07, #05-07, #07-07, #09-07

KEY PLAN

LEGEND:

D : DRYER

DB: DISTRIBUTION BOARD AC LEDGE: AIR-CONDITIONER LEDGE IF: INTEGRATED FRIDGE

W: WASHING MACHINE S: NON-STRATA AREA

Area includes A/C ledge, balcony, PES (where applicable). The above plans and illustrations are subject to change as may be required by the relevant authorities. Areas are estimates only and are subject to final survey. The balcony and PES shall not be enclosed unless with the approved screen. For an illustration of the approved balcony screen, please refer to the diagram annexed hereto as "Annexure 1".