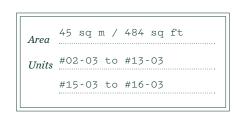

## UNIT DISTRIBUTION CHART

| UNIT                    | 01          | 0 2 | 0 3   | 0 4 | 0 5   | 0 6          |
|-------------------------|-------------|-----|-------|-----|-------|--------------|
| 18™ STOREY              |             | C1P |       |     | C 2 P | C 3 P        |
| 17™ STOREY              | B 1         | B 2 | C 4 P |     | В 3   | B 4          |
| 16 <sup>™</sup> STOREY  | B 1         | C 1 | A(m)  | A   | C 2   | C 3          |
| 15TH STOREY             | B 1         | C1a | A(m)  | A   | C 2 a | <b>C 3</b> a |
| 14TH STOREY             | SKY TERRACE |     |       |     |       |              |
| 13 <sup>TH</sup> STOREY | B 1         | B 2 | A(m)  | A   | B 3   | В4           |
| 12 <sup>™</sup> STOREY  | B 1         | C 1 | A(m)  | A   | C 2   | C 3          |
| 11™ STOREY              | B 1         | B 2 | A(m)  | A   | B 3   | B 4          |
| 10™ STOREY              | B 1         | C 1 | A(m)  | A   | C 2   | C 3          |
| 9 <sup>™</sup> STOREY   | B 1         | B 2 | A(m)  | A   | B 3   | В 4          |
| 8 <sup>TH</sup> STOREY  | B 1         | C 1 | A(m)  | A   | C 2   | C 3          |
| 7 <sup>TH</sup> STOREY  | B 1         | B 2 | A(m)  | A   | B 3   | B 4          |
| 6 <sup>™</sup> STOREY   | B 1         | C 1 | A(m)  | A   | C 2   | C 3          |
| 5 <sup>™</sup> STOREY   | B 1         | B 2 | A(m)  | A   | B 3   | В 4          |
| 4 <sup>™</sup> STOREY   | B 1         | C 1 | A(m)  | A   | C 2   | C 3          |
| 3 RD STOREY             | B 1         | B 2 | A(m)  | A   | B 3   | В 4          |
| 2 ND STOREY             | B 1         | C1  | A(m)  | A   | C 2   | C 3          |