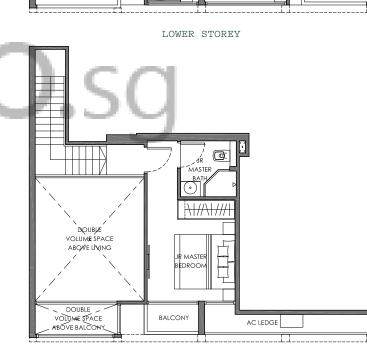

| B 3   | В 4          |
| 4 <sup>™</sup> STOREY   | B 1         | C 1 | A(m)  | A   | C 2   | C 3          |
| 3 RD STOREY             | B 1         | B 2 | A(m)  | A   | B 3   | В 4          |
| 2 ND STOREY             | B 1         | C1  | A(m)  | A   | C 2   | C 3          |



Unit Plans

1-Bedroom

1 Bedroom

2 Bedroom



3 Bedroom

## 1 BEDROOM















Unit Plans

2-Bedroom

#### TYPE B2

## 2 BEDROOM 2 BEDROOM











#### 2 BEDROOM













Unit Plans

3-Bedroom













## TYPE C2

#### **3 BEDROOM**













#### **3 BEDROOM**











#### TYPE C3a

#### **3 BEDROOM 3 BEDROOM**









Units #02-06, #04-06, #06-06, #08-06

#10-06, #12-06, #16-06

124 sq m / 1335 sq ft

Area

Units #15-06

#### TYPE C3P

## **3 BEDROOM**

# TYPE C4P 3 BEDROOM + GUEST





UPPER STOREY