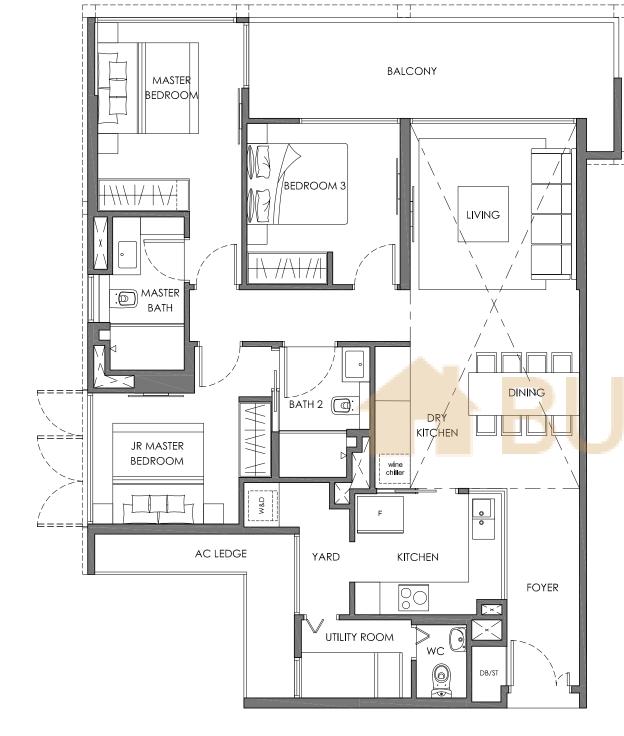

|
| 4 <sup>™</sup> STOREY   | B 1         | C 1 | A(m)  | A   | C 2   | C 3          |
| 3 RD STOREY             | B 1         | B 2 | A(m)  | A   | B 3   | В 4          |
| 2 ND STOREY             | B 1         | C1  | A(m)  | A   | C 2   | C 3          |



Unit Plans

1-Bedroom

1 Bedroom

2 Bedroom



3 Bedroom

## 1 BEDROOM















Unit Plans

2-Bedroom

#### TYPE B2

## 2 BEDROOM 2 BEDROOM











#### 2 BEDROOM













Unit Plans

3-Bedroom













## TYPE C2

#### **3 BEDROOM**













#### **3 BEDROOM**











#### TYPE C3a

#### **3 BEDROOM 3 BEDROOM**









Units #02-06, #04-06, #06-06, #08-06

#10-06, #12-06, #16-06

124 sq m / 1335 sq ft

Area

Units #15-06

#### TYPE C3P

## **3 BEDROOM**

# TYPE C4P 3 BEDROOM + GUEST





UPPER STOREY