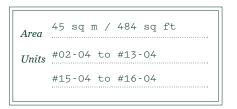

1 | A(m)  | A   | C 2   | C 3          |
| 9 <sup>™</sup> STOREY   | B 1         | B 2 | A(m)  | A   | B 3   | В 4          |
| 8 <sup>TH</sup> STOREY  | B 1         | C 1 | A(m)  | A   | C 2   | C 3          |
| 7 <sup>TH</sup> STOREY  | B 1         | B 2 | A(m)  | A   | B 3   | B 4          |
| 6 <sup>™</sup> STOREY   | B 1         | C 1 | A(m)  | A   | C 2   | C 3          |
| 5 <sup>™</sup> STOREY   | B 1         | B 2 | A(m)  | A   | B 3   | В 4          |
| 4 <sup>™</sup> STOREY   | B 1         | C 1 | A(m)  | A   | C 2   | C 3          |
| 3 RD STOREY             | B 1         | B 2 | A(m)  | A   | B 3   | В 4          |
| 2 ND STOREY             | B 1         | C1  | A(m)  | A   | C 2   | C 3          |



Unit Plans

1-Bedroom

1 Bedroom

2 Bedroom



3 Bedroom

## 1 BEDROOM















Unit Plans

2-Bedroom

#### TYPE B2

## 2 BEDROOM 2 BEDROOM











#### 2 BEDROOM













Unit Plans

3-Bedroom













## TYPE C2

#### **3 BEDROOM**













#### **3 BEDROOM**











#### TYPE C3a

#### **3 BEDROOM 3 BEDROOM**









Units #02-06, #04-06, #06-06, #08-06

#10-06, #12-06, #16-06

124 sq m / 1335 sq ft

Area

Units #15-06

#### TYPE C3P

## **3 BEDROOM**

# TYPE C4P 3 BEDROOM + GUEST





UPPER STOREY