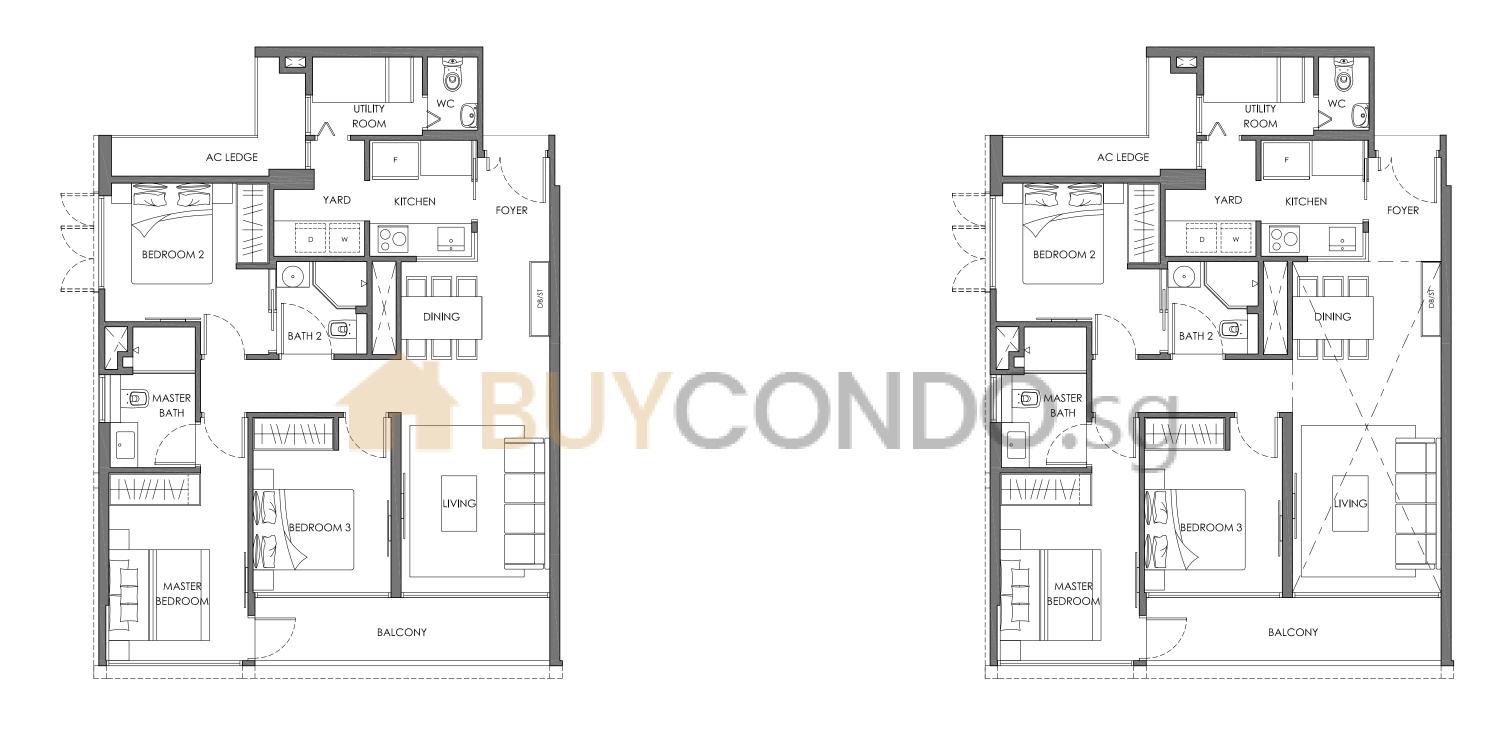

|
| 7 <sup>TH</sup> STOREY  | B 1         | B 2 | A(m)  | A   | B 3   | B 4          |
| 6 <sup>™</sup> STOREY   | B 1         | C 1 | A(m)  | A   | C 2   | C 3          |
| 5 <sup>™</sup> STOREY   | B 1         | B 2 | A(m)  | A   | B 3   | В 4          |
| 4 <sup>™</sup> STOREY   | B 1         | C 1 | A(m)  | A   | C 2   | C 3          |
| 3 RD STOREY             | B 1         | B 2 | A(m)  | A   | B 3   | В 4          |
| 2 ND STOREY             | B 1         | C1  | A(m)  | A   | C 2   | C 3          |



Unit Plans

1-Bedroom

1 Bedroom

2 Bedroom



3 Bedroom

## 1 BEDROOM















Unit Plans

2-Bedroom

#### TYPE B2

## 2 BEDROOM 2 BEDROOM











#### 2 BEDROOM













Unit Plans

3-Bedroom













## TYPE C2

#### **3 BEDROOM**













#### **3 BEDROOM**











#### TYPE C3a

#### **3 BEDROOM 3 BEDROOM**









Units #02-06, #04-06, #06-06, #08-06

#10-06, #12-06, #16-06

124 sq m / 1335 sq ft

Area

Units #15-06

#### TYPE C3P

## **3 BEDROOM**

# TYPE C4P 3 BEDROOM + GUEST





UPPER STOREY