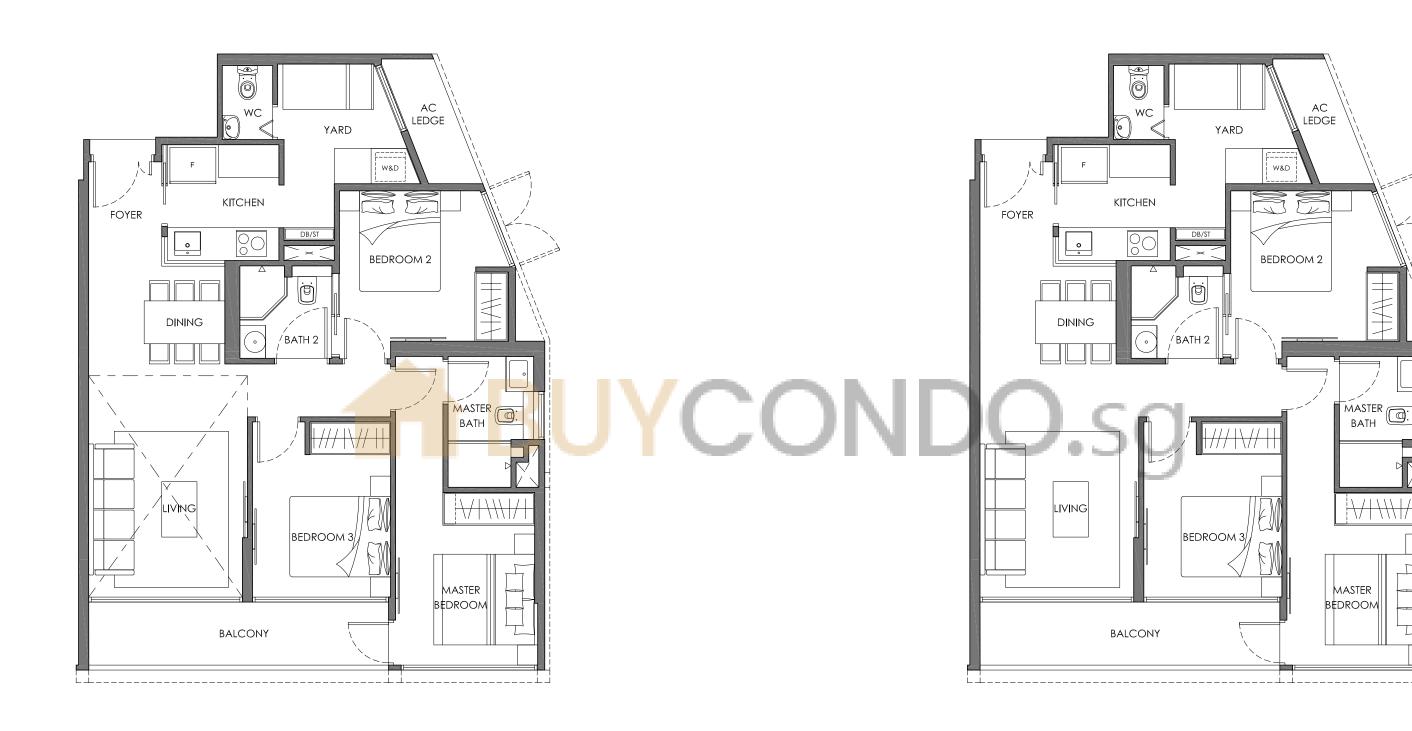

>TH</sup> STOREY  | B 1         | C 1 | A(m)  | A   | C 2   | C 3          |
| 7 <sup>TH</sup> STOREY  | B 1         | B 2 | A(m)  | A   | B 3   | B 4          |
| 6 <sup>™</sup> STOREY   | B 1         | C 1 | A(m)  | A   | C 2   | C 3          |
| 5 <sup>™</sup> STOREY   | B 1         | B 2 | A(m)  | A   | B 3   | В 4          |
| 4 <sup>™</sup> STOREY   | B 1         | C 1 | A(m)  | A   | C 2   | C 3          |
| 3 RD STOREY             | B 1         | B 2 | A(m)  | A   | B 3   | В 4          |
| 2 ND STOREY             | B 1         | C1  | A(m)  | A   | C 2   | C 3          |



Unit Plans

1-Bedroom

1 Bedroom

2 Bedroom



3 Bedroom

## 1 BEDROOM















Unit Plans

2-Bedroom

#### TYPE B2

## 2 BEDROOM 2 BEDROOM











#### 2 BEDROOM













Unit Plans

3-Bedroom













## TYPE C2

#### **3 BEDROOM**













#### **3 BEDROOM**











#### TYPE C3a

#### **3 BEDROOM 3 BEDROOM**









Units #02-06, #04-06, #06-06, #08-06

#10-06, #12-06, #16-06

124 sq m / 1335 sq ft

Area

Units #15-06

#### TYPE C3P

## **3 BEDROOM**

# TYPE C4P 3 BEDROOM + GUEST





UPPER STOREY