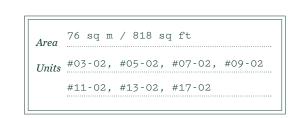

#### **3 BEDROOM 3 BEDROOM**

Units #02-06, #04-06, #06-06, #08-06

#10-06, #12-06, #16-06

124 sq m / 1335 sq ft

Area

Units #15-06