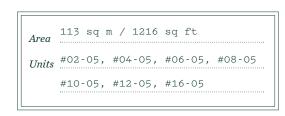

A   | C 2   | C 3          |
| 7 <sup>TH</sup> STOREY  | B 1         | B 2 | A(m)  | A   | B 3   | B 4          |
| 6 <sup>™</sup> STOREY   | B 1         | C 1 | A(m)  | A   | C 2   | C 3          |
| 5 <sup>™</sup> STOREY   | B 1         | B 2 | A(m)  | A   | B 3   | В 4          |
| 4 <sup>™</sup> STOREY   | B 1         | C 1 | A(m)  | A   | C 2   | C 3          |
| 3 RD STOREY             | B 1         | B 2 | A(m)  | A   | B 3   | В 4          |
| 2 ND STOREY             | B 1         | C1  | A(m)  | A   | C 2   | C 3          |



Unit Plans

1-Bedroom

1 Bedroom

2 Bedroom



3 Bedroom

## 1 BEDROOM















Unit Plans

2-Bedroom

#### TYPE B2

## 2 BEDROOM 2 BEDROOM











#### 2 BEDROOM













Unit Plans

3-Bedroom













## TYPE C2

#### **3 BEDROOM**













#### **3 BEDROOM**











#### TYPE C3a

#### **3 BEDROOM 3 BEDROOM**









Units #02-06, #04-06, #06-06, #08-06

#10-06, #12-06, #16-06

124 sq m / 1335 sq ft

Area

Units #15-06

#### TYPE C3P

## **3 BEDROOM**

# TYPE C4P 3 BEDROOM + GUEST





UPPER STOREY