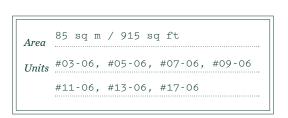

#### **3 BEDROOM 3 BEDROOM**

Units #02-06, #04-06, #06-06, #08-06

#10-06, #12-06, #16-06

124 sq m / 1335 sq ft

Area

Units #15-06