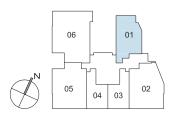

| B 2 | A(m)  | A   | B 3   | В 4          |
| 8 <sup>TH</sup> STOREY  | B 1         | C 1 | A(m)  | A   | C 2   | C 3          |
| 7 <sup>TH</sup> STOREY  | B 1         | B 2 | A(m)  | A   | B 3   | B 4          |
| 6 <sup>™</sup> STOREY   | B 1         | C 1 | A(m)  | A   | C 2   | C 3          |
| 5 <sup>™</sup> STOREY   | B 1         | B 2 | A(m)  | A   | B 3   | В 4          |
| 4 <sup>™</sup> STOREY   | B 1         | C 1 | A(m)  | A   | C 2   | C 3          |
| 3 RD STOREY             | B 1         | B 2 | A(m)  | A   | B 3   | В 4          |
| 2 ND STOREY             | B 1         | C1  | A(m)  | A   | C 2   | C 3          |



Unit Plans

1-Bedroom

1 Bedroom

2 Bedroom



3 Bedroom

## 1 BEDROOM















Unit Plans

2-Bedroom

#### TYPE B2

## 2 BEDROOM 2 BEDROOM











#### 2 BEDROOM













Unit Plans

3-Bedroom













## TYPE C2

#### **3 BEDROOM**













#### **3 BEDROOM**











#### TYPE C3a

#### **3 BEDROOM 3 BEDROOM**









Units #02-06, #04-06, #06-06, #08-06

#10-06, #12-06, #16-06

124 sq m / 1335 sq ft

Area

Units #15-06

#### TYPE C3P

## **3 BEDROOM**

# TYPE C4P 3 BEDROOM + GUEST





UPPER STOREY