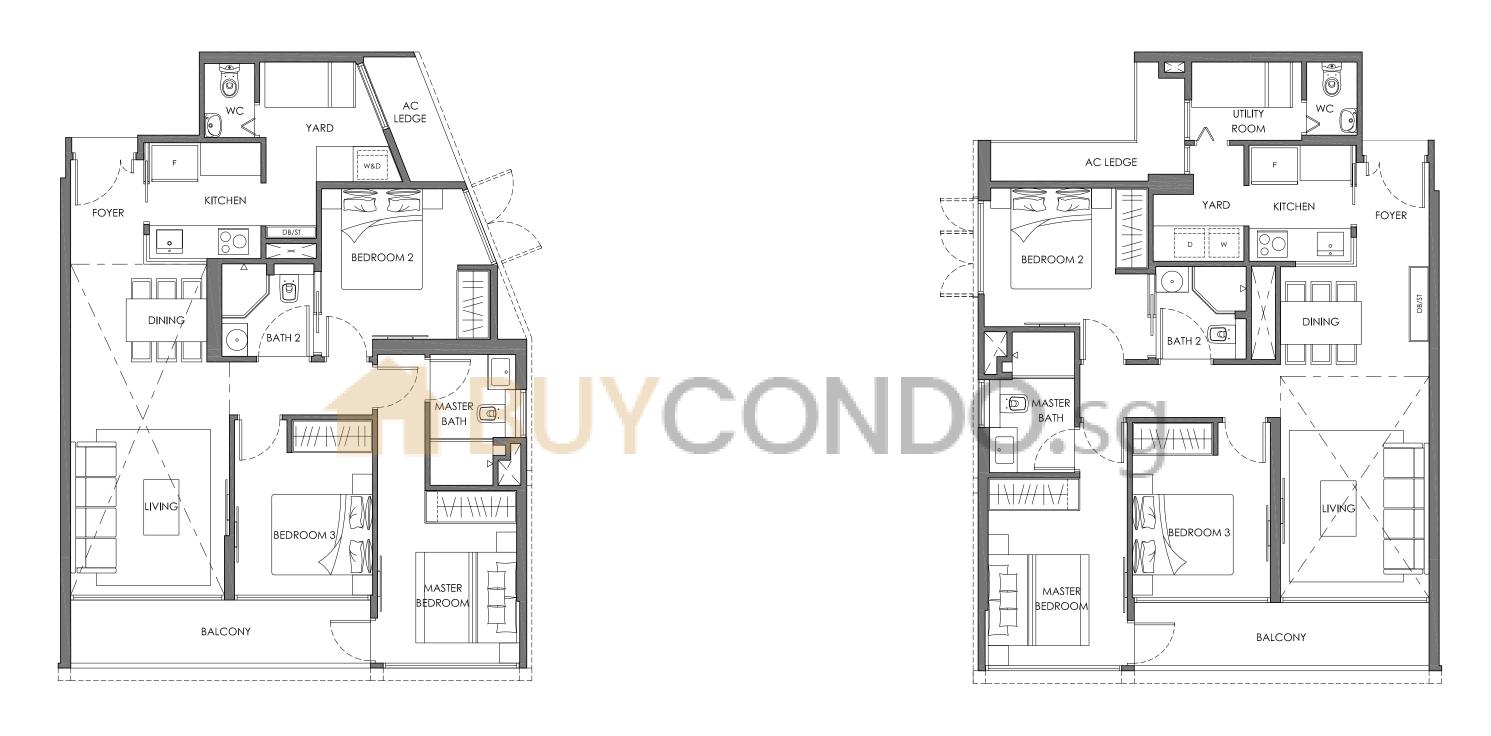

| A   | C 2   | C 3          |
| 7 <sup>TH</sup> STOREY  | B 1         | B 2 | A(m)  | A   | B 3   | B 4          |
| 6 <sup>™</sup> STOREY   | B 1         | C 1 | A(m)  | A   | C 2   | C 3          |
| 5 <sup>™</sup> STOREY   | B 1         | B 2 | A(m)  | A   | B 3   | В 4          |
| 4 <sup>™</sup> STOREY   | B 1         | C 1 | A(m)  | A   | C 2   | C 3          |
| 3 RD STOREY             | B 1         | B 2 | A(m)  | A   | B 3   | В 4          |
| 2 ND STOREY             | B 1         | C1  | A(m)  | A   | C 2   | C 3          |



Unit Plans

1-Bedroom

1 Bedroom

2 Bedroom



3 Bedroom

## 1 BEDROOM















Unit Plans

2-Bedroom

#### TYPE B2

## 2 BEDROOM 2 BEDROOM











#### 2 BEDROOM













Unit Plans

3-Bedroom













## TYPE C2

#### **3 BEDROOM**













#### **3 BEDROOM**











#### TYPE C3a

#### **3 BEDROOM 3 BEDROOM**









Units #02-06, #04-06, #06-06, #08-06

#10-06, #12-06, #16-06

124 sq m / 1335 sq ft

Area

Units #15-06

#### TYPE C3P

## **3 BEDROOM**

# TYPE C4P 3 BEDROOM + GUEST





UPPER STOREY