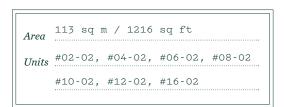

#### **3 BEDROOM 3 BEDROOM**

Units #02-06, #04-06, #06-06, #08-06

#10-06, #12-06, #16-06

124 sq m / 1335 sq ft

Area

Units #15-06