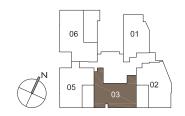

|
| 4 <sup>™</sup> STOREY   | B 1         | C 1 | A(m)  | A   | C 2   | C 3          |
| 3 RD STOREY             | B 1         | B 2 | A(m)  | A   | B 3   | В 4          |
| 2 ND STOREY             | B 1         | C1  | A(m)  | A   | C 2   | C 3          |



Unit Plans

1-Bedroom

1 Bedroom

2 Bedroom



3 Bedroom

## 1 BEDROOM















Unit Plans

2-Bedroom

#### TYPE B2

## 2 BEDROOM 2 BEDROOM











#### 2 BEDROOM













Unit Plans

3-Bedroom













## TYPE C2

#### **3 BEDROOM**













#### **3 BEDROOM**











#### TYPE C3a

#### **3 BEDROOM 3 BEDROOM**









Units #02-06, #04-06, #06-06, #08-06

#10-06, #12-06, #16-06

124 sq m / 1335 sq ft

Area

Units #15-06

#### TYPE C3P

## **3 BEDROOM**

# TYPE C4P 3 BEDROOM + GUEST





UPPER STOREY