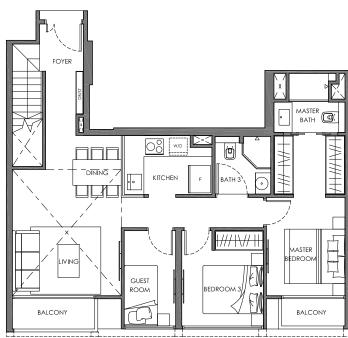

#### **3 BEDROOM 3 BEDROOM**

Units #02-06, #04-06, #06-06, #08-06

#10-06, #12-06, #16-06

124 sq m / 1335 sq ft

Area

Units #15-06

# TYPE C4P 3 BEDROOM + GUEST

UPPER STOREY