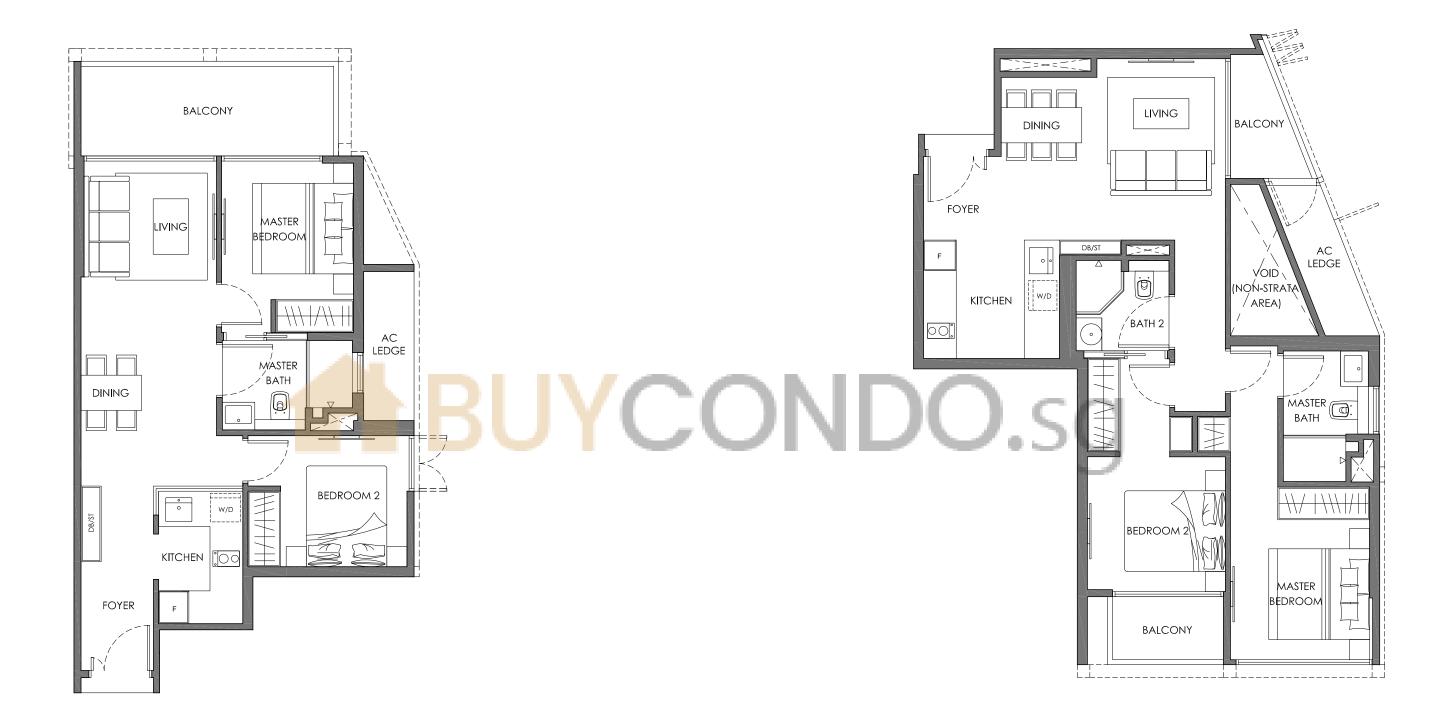

1         | B 2 | A(m)  | A   | B 3   | В 4          |
| 8 <sup>TH</sup> STOREY  | B 1         | C 1 | A(m)  | A   | C 2   | C 3          |
| 7 <sup>TH</sup> STOREY  | B 1         | B 2 | A(m)  | A   | B 3   | B 4          |
| 6 <sup>™</sup> STOREY   | B 1         | C 1 | A(m)  | A   | C 2   | C 3          |
| 5 <sup>™</sup> STOREY   | B 1         | B 2 | A(m)  | A   | B 3   | В 4          |
| 4 <sup>™</sup> STOREY   | B 1         | C 1 | A(m)  | A   | C 2   | C 3          |
| 3 RD STOREY             | B 1         | B 2 | A(m)  | A   | B 3   | В 4          |
| 2 ND STOREY             | B 1         | C1  | A(m)  | A   | C 2   | C 3          |



Unit Plans

1-Bedroom

1 Bedroom

2 Bedroom



3 Bedroom

## 1 BEDROOM















Unit Plans

2-Bedroom

#### TYPE B2

## 2 BEDROOM 2 BEDROOM











#### 2 BEDROOM













Unit Plans

3-Bedroom













## TYPE C2

#### **3 BEDROOM**













#### **3 BEDROOM**











#### TYPE C3a

#### **3 BEDROOM 3 BEDROOM**









Units #02-06, #04-06, #06-06, #08-06

#10-06, #12-06, #16-06

124 sq m / 1335 sq ft

Area

Units #15-06

#### TYPE C3P

## **3 BEDROOM**

# TYPE C4P 3 BEDROOM + GUEST





UPPER STOREY