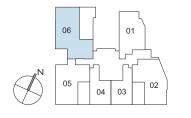

#### **3 BEDROOM 3 BEDROOM**

Units #02-06, #04-06, #06-06, #08-06

#10-06, #12-06, #16-06

124 sq m / 1335 sq ft

Area

Units #15-06