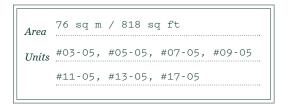

| B 3   | В 4          |
| 8 <sup>TH</sup> STOREY  | B 1         | C 1 | A(m)  | A   | C 2   | C 3          |
| 7 <sup>TH</sup> STOREY  | B 1         | B 2 | A(m)  | A   | B 3   | B 4          |
| 6 <sup>™</sup> STOREY   | B 1         | C 1 | A(m)  | A   | C 2   | C 3          |
| 5 <sup>™</sup> STOREY   | B 1         | B 2 | A(m)  | A   | B 3   | В 4          |
| 4 <sup>™</sup> STOREY   | B 1         | C 1 | A(m)  | A   | C 2   | C 3          |
| 3 RD STOREY             | B 1         | B 2 | A(m)  | A   | B 3   | В 4          |
| 2 ND STOREY             | B 1         | C1  | A(m)  | A   | C 2   | C 3          |



Unit Plans

1-Bedroom

1 Bedroom

2 Bedroom



3 Bedroom

## 1 BEDROOM















Unit Plans

2-Bedroom

#### TYPE B2

## 2 BEDROOM 2 BEDROOM











#### 2 BEDROOM













Unit Plans

3-Bedroom













## TYPE C2

#### **3 BEDROOM**













#### **3 BEDROOM**











#### TYPE C3a

#### **3 BEDROOM 3 BEDROOM**









Units #02-06, #04-06, #06-06, #08-06

#10-06, #12-06, #16-06

124 sq m / 1335 sq ft

Area

Units #15-06

#### TYPE C3P

## **3 BEDROOM**

# TYPE C4P 3 BEDROOM + GUEST





UPPER STOREY