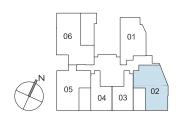

| B 2 | A(m)  | A   | B 3   | В 4          |
| 8 <sup>TH</sup> STOREY  | B 1         | C 1 | A(m)  | A   | C 2   | C 3          |
| 7 <sup>TH</sup> STOREY  | B 1         | B 2 | A(m)  | A   | B 3   | B 4          |
| 6 <sup>™</sup> STOREY   | B 1         | C 1 | A(m)  | A   | C 2   | C 3          |
| 5 <sup>™</sup> STOREY   | B 1         | B 2 | A(m)  | A   | B 3   | В 4          |
| 4 <sup>™</sup> STOREY   | B 1         | C 1 | A(m)  | A   | C 2   | C 3          |
| 3 RD STOREY             | B 1         | B 2 | A(m)  | A   | B 3   | В 4          |
| 2 ND STOREY             | B 1         | C1  | A(m)  | A   | C 2   | C 3          |



Unit Plans

1-Bedroom

1 Bedroom

2 Bedroom



3 Bedroom

## 1 BEDROOM















Unit Plans

2-Bedroom

#### TYPE B2

## 2 BEDROOM 2 BEDROOM











#### 2 BEDROOM













Unit Plans

3-Bedroom













## TYPE C2

#### **3 BEDROOM**













#### **3 BEDROOM**











#### TYPE C3a

#### **3 BEDROOM 3 BEDROOM**









Units #02-06, #04-06, #06-06, #08-06

#10-06, #12-06, #16-06

124 sq m / 1335 sq ft

Area

Units #15-06

#### TYPE C3P

## **3 BEDROOM**

# TYPE C4P 3 BEDROOM + GUEST





UPPER STOREY