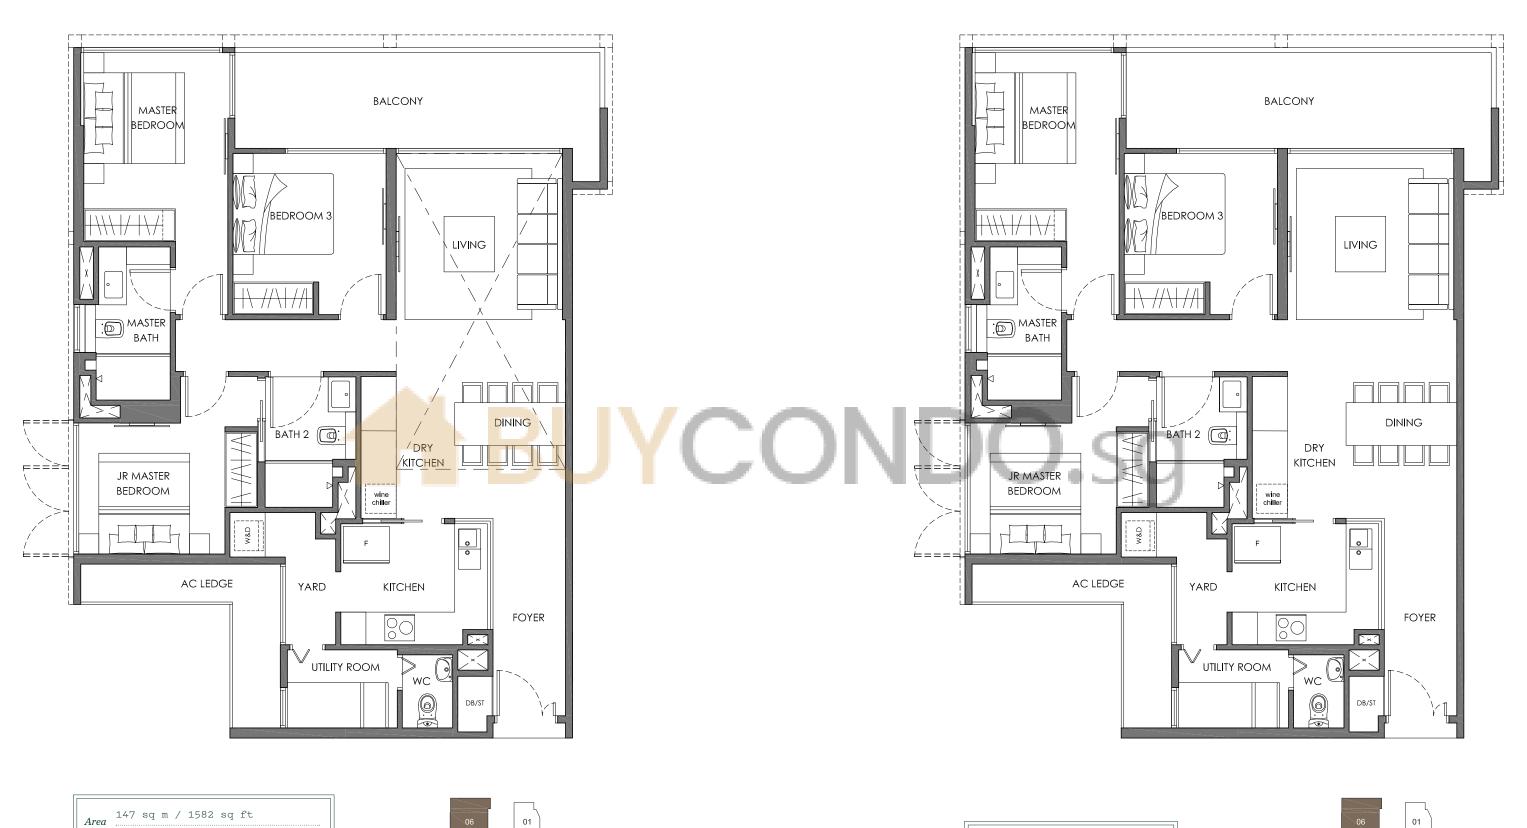

| A   | B 3   | B 4          |
| 6 <sup>™</sup> STOREY   | B 1         | C 1 | A(m)  | A   | C 2   | C 3          |
| 5 <sup>™</sup> STOREY   | B 1         | B 2 | A(m)  | A   | B 3   | В 4          |
| 4 <sup>™</sup> STOREY   | B 1         | C 1 | A(m)  | A   | C 2   | C 3          |
| 3 RD STOREY             | B 1         | B 2 | A(m)  | A   | B 3   | В 4          |
| 2 ND STOREY             | B 1         | C1  | A(m)  | A   | C 2   | C 3          |



Unit Plans

1-Bedroom

1 Bedroom

2 Bedroom



3 Bedroom

## 1 BEDROOM















Unit Plans

2-Bedroom

#### TYPE B2

## 2 BEDROOM 2 BEDROOM











#### 2 BEDROOM













Unit Plans

3-Bedroom













## TYPE C2

#### **3 BEDROOM**













#### **3 BEDROOM**











#### TYPE C3a

#### **3 BEDROOM 3 BEDROOM**









Units #02-06, #04-06, #06-06, #08-06

#10-06, #12-06, #16-06

124 sq m / 1335 sq ft

Area

Units #15-06

#### TYPE C3P

## **3 BEDROOM**

# TYPE C4P 3 BEDROOM + GUEST





UPPER STOREY