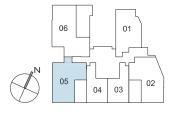

| B 3   | В 4          |
| 8 <sup>TH</sup> STOREY  | B 1         | C 1 | A(m)  | A   | C 2   | C 3          |
| 7 <sup>TH</sup> STOREY  | B 1         | B 2 | A(m)  | A   | B 3   | B 4          |
| 6 <sup>™</sup> STOREY   | B 1         | C 1 | A(m)  | A   | C 2   | C 3          |
| 5 <sup>™</sup> STOREY   | B 1         | B 2 | A(m)  | A   | B 3   | В 4          |
| 4 <sup>™</sup> STOREY   | B 1         | C 1 | A(m)  | A   | C 2   | C 3          |
| 3 RD STOREY             | B 1         | B 2 | A(m)  | A   | B 3   | В 4          |
| 2 ND STOREY             | B 1         | C1  | A(m)  | A   | C 2   | C 3          |



Unit Plans

1-Bedroom

1 Bedroom

2 Bedroom



3 Bedroom

## 1 BEDROOM















Unit Plans

2-Bedroom

#### TYPE B2

## 2 BEDROOM 2 BEDROOM











#### 2 BEDROOM













Unit Plans

3-Bedroom













## TYPE C2

#### **3 BEDROOM**













#### **3 BEDROOM**











#### TYPE C3a

#### **3 BEDROOM 3 BEDROOM**









Units #02-06, #04-06, #06-06, #08-06

#10-06, #12-06, #16-06

124 sq m / 1335 sq ft

Area

Units #15-06

#### TYPE C3P

## **3 BEDROOM**

# TYPE C4P 3 BEDROOM + GUEST





UPPER STOREY