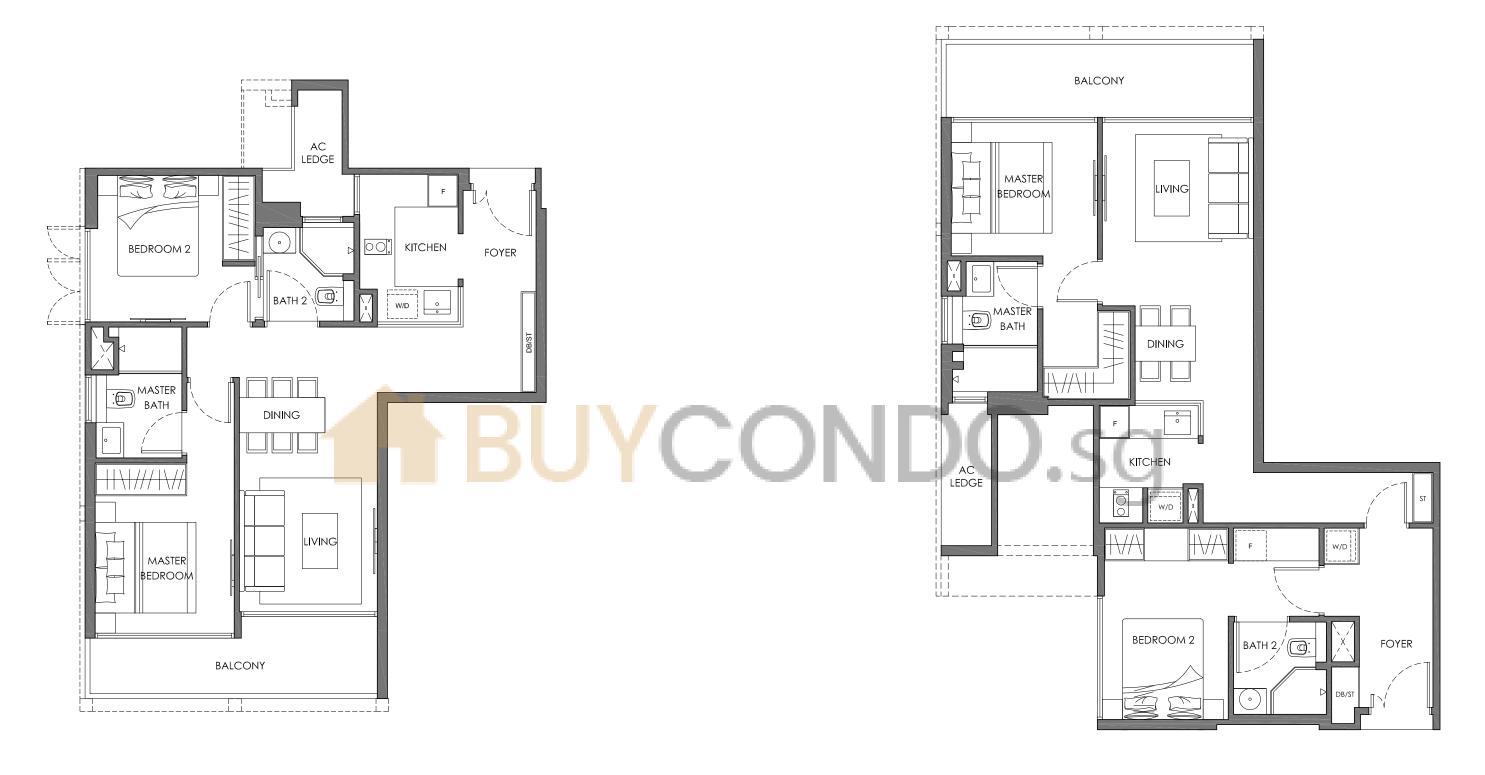

A   | B 3   | В 4          |
| 8 <sup>TH</sup> STOREY  | B 1         | C 1 | A(m)  | A   | C 2   | C 3          |
| 7 <sup>TH</sup> STOREY  | B 1         | B 2 | A(m)  | A   | B 3   | B 4          |
| 6 <sup>™</sup> STOREY   | B 1         | C 1 | A(m)  | A   | C 2   | C 3          |
| 5 <sup>™</sup> STOREY   | B 1         | B 2 | A(m)  | A   | B 3   | В 4          |
| 4 <sup>™</sup> STOREY   | B 1         | C 1 | A(m)  | A   | C 2   | C 3          |
| 3 RD STOREY             | B 1         | B 2 | A(m)  | A   | B 3   | В 4          |
| 2 ND STOREY             | B 1         | C1  | A(m)  | A   | C 2   | C 3          |



Unit Plans

1-Bedroom

1 Bedroom

2 Bedroom



3 Bedroom

## 1 BEDROOM















Unit Plans

2-Bedroom

#### TYPE B2

## 2 BEDROOM 2 BEDROOM











#### 2 BEDROOM













Unit Plans

3-Bedroom













## TYPE C2

#### **3 BEDROOM**













#### **3 BEDROOM**











#### TYPE C3a

#### **3 BEDROOM 3 BEDROOM**









Units #02-06, #04-06, #06-06, #08-06

#10-06, #12-06, #16-06

124 sq m / 1335 sq ft

Area

Units #15-06

#### TYPE C3P

## **3 BEDROOM**

# TYPE C4P 3 BEDROOM + GUEST





UPPER STOREY