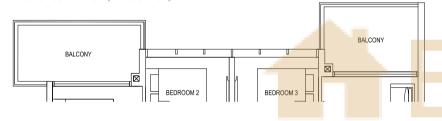

# TYPE 3D4a BALCONY 94 sqm / 1012 sqft #02-46 to #14-46\* (BLOCK 91) #02-56 to #14-56 (BLOCK93) LIVING AC LEDGE