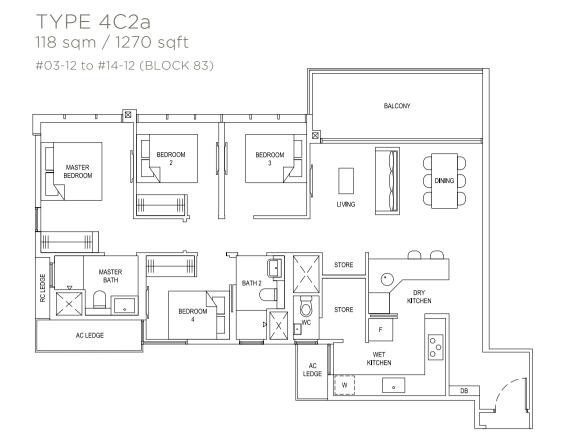

TYPE 4C1a(Ph) 145 sqm / 1561 sqft (incl. void 20 sqm / 215 sqft)

TYPE 4C1a(b) 125 sqm / 1346 sqft

#15-11 to #17-11 (BLOCK 83)

TYPE 4C2a(b) 125 sqm / 1346 sqft #15-12 to #17-12 (BLOCK 83)

TYPE 4C3(Ph)
142 sqm / 1528 sqft (incl. void 23 sqm / 248 sqft)
#18-41 (BLOCK 89)