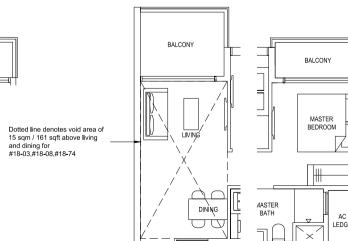

TYPE 2D5a(Ph) 85 sgm / 915 sgft (incl. void 15 sgm / 161 sgft) #18-03 (BLOCK 81) #18-08\* (BLOCK 81) #18-74 (BLOCK 97)

Plans are subject to change/amendments as may be required and/or approved by the Developer and/or the relevant authorities and do not form part of any offer or contract. These are not drawn to scale and are for the purpose of visual presentation only. \*\*Units with mirror image.