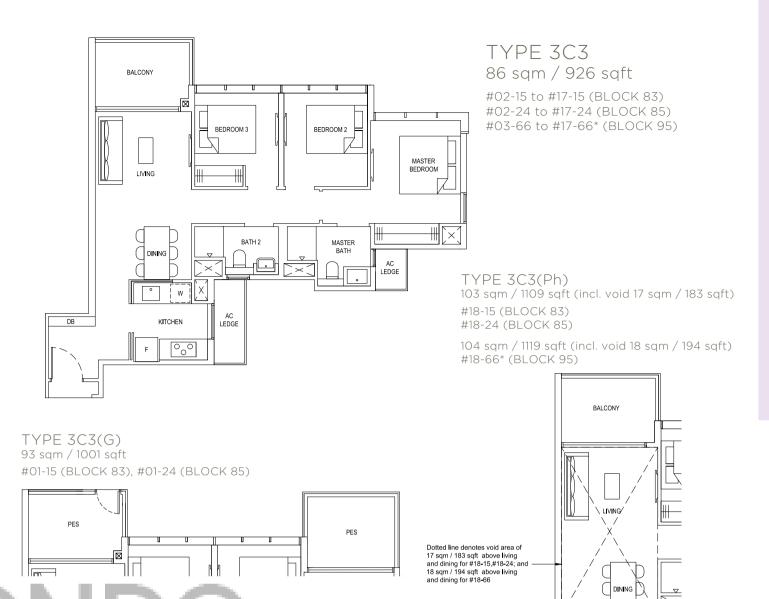

Dotted line denotes void area of – 16 sqm / 172 sqft above living and dining for #18-04

TYPE 3C2 85 sam / 915 saft

#02-39 to #17-39 (BLOCK 89)

TYPE 3C2(Ph) 103 sqm / 1109 sqft (incl. void 18 sqm / 194 sqft) #18-39 (BLOCK 89)

Plans are subject to change/amendments as may be required and/or approved by the Developer and/or the relevant authorities and do not form part of any offer or contract. These are not drawn to scale and are for the purpose of visual presentation only.