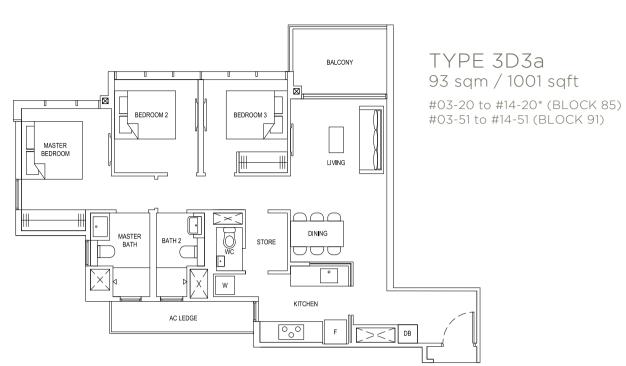

## TYPE 3D3a(b)

101 sqm / 1087 sqft

#15-20 to #17-20\* (BLOCK 85) #15-51 to #17-51 (BLOCK 91)

TYPE 3D3a(Ph)

#18-20\* (BLOCK 85) #18-51 (BLOCK 91)

BALCONY

(incl. void 17 sqm / 183 sqft)

118 sqm / 1270 sqft