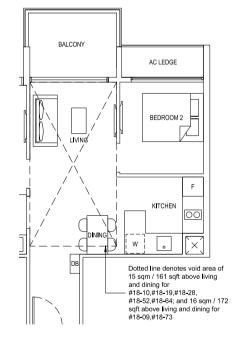

TYPE 2C3(G)

59 sqm / 635 sqft

#01-09 (BLOCK 81)

#01-10\* (BLOCK 83)

#01-19\* (BLOCK 85)

#01-28\* (BLOCK 87) #01-52 (BLOCK 91)

AC LEDGE

TYPE 2C3(Ph)

74 sqm / 797 sqft (incl. void 15 sqm / 161 sqft)

#18-10\* (BLOCK 83)

#18-19\* (BLOCK 85)

#18-28\* (BLOCK 87) #18-52 (BLOCK 91)

#18-64\* (BLOCK 95)

75 sqm / 807 sqft (incl. void 16 sqm / 172 sqft)

#18-09 (BLOCK 81)