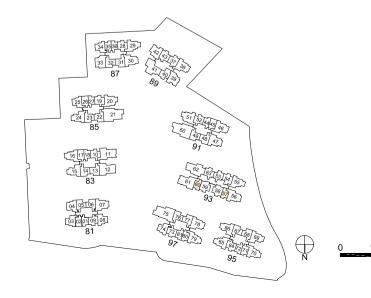

7 (BLOCK 93)
#18-60\* (BLOCK 93)

Dotted line denotes void area of 11 sqm / 118 sqft above living and dining for #18-57, #18-60

## TYPE 1B2(G) 45 sqm / 484 sqft

#01-01 (BLOCK 81) #01-18\* (BLOCK 83)

#01-27\* (BLOCK 85) #01-35 (BLOCK 87) #01-36\* (BLOCK 87) #01-44 (BLOCK 91)

> #01-71 (BLOCK 95) #01-72\* (BLOCK 95) #01-80 (BLOCK 97)

#01-80 (BLOCK 97) #01-81\* (BLOCK 97)



## TYPE 1B2(Ph)

56 sqm / 603 sqft (incl. void 11 sqm / 118 sqft)

#18-01 (BLOCK 81) #18-18\* (BLOCK 83)

#18-27\* (BLOCK 85) #18-35 (BLOCK 87)

#18-36\* (BLOCK 87) #18-44 (BLOCK 91)

#18-71 (BLOCK 95) #18-72\* (BLOCK 95)

#18-80 (BLOCK 97) #18-81\* (BLOCK 97)



Dotted line denotes void area of 11 sqm / 118 sqft above living and dining for #18-01,#18-18,#18-27, #18-35, #18-36, #18-44, #18-71, #18-72, #18-80, #18-81



Plans are subject to change/amendments as may be required and/or approved by the Developer and/or the relevant authorities and do not form part of any offer or contract. These are not drawn to scale and are for the purpose of visual presentation only. \*Units with mirror image.





## TYPE 1S1

49 sqm / 527 sqft #02-02 to #17-02\* (BLOCK 81) #02-17 to #17-17 (BLOCK 83) #02-26 to #17-26 (BLOCK 85) #02-45 to #17-45\* (BLOCK 91)



## TYPE 2C1

59 sqm / 635 sqft

#02-05 to #17-05 (BLOCK 81) #03-06 to #17-06\* (BLOCK 81) #03-67 to #17-67 (BLOCK 95) #02-68 to #17-68\* (BLOCK 95) #03-76 to #17-76 (BLOCK 97) #02-77 to #17-77\* (BLOCK 97)

TYPE 1S1(G) 49 sqm / 527 sqft #01-02\* (BLOCK 81) #01-17 (BLOCK 83) #01-26 (BLOCK 85) #01-45\* (BLOCK 91)



TYPE 1S1(Ph)
62 sqm / 667 sqft
(incl. void 13 sq