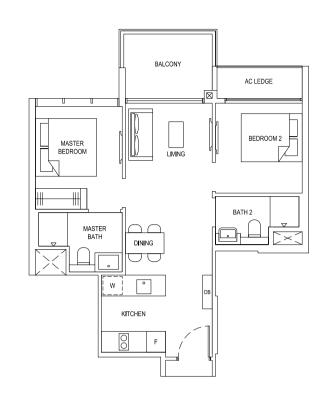

## TYPE 1B2 45 sqm / 484 sqft

#02-01 to #17-01 (BLOCK 81) #02-18 to #17-18\* (BLOCK 83) #02-27 to #17-27\* (BLOCK 85) #02-35 to #17-35 (BLOCK 87) #02-36 to #17-36\* (BLOCK 87) #02-44 to #17-44 (BLOCK 91) #02-71 to #17-71 (BLOCK 95) #02-80 to #17-80 (BLOCK 97) #02-81 to #17-81\* (BLOCK 97)