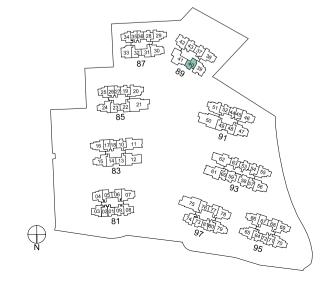

## TYPE 2D5 67 sqm / 721 sqft

#02-25 to #17-25 (BLOCK 85) #02-34 to #17-34 (BLOCK 87)