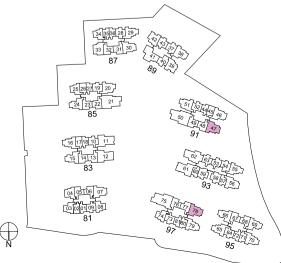

## TYPE 1B1 44 sgm / 474 sgft

#02-57 to #17-57 (BLOCK 93) #02-60 to #17-60\* (BLOCK 93)

## TYPE 1B2 45 sqm / 484 sqft

#02-01 to #17-01 (BLOCK 81) #02-18 to #17-18\* (BLOCK 83) #02-27 to #17-27\* (BLOCK 85) #02-35 to #17-35 (BLOCK 87) #02-36 to #17-36\* (BLOCK 87) #02-44 to #17-44 (BLOCK 91) #02-71 to #17-71 (BLOCK 95) #02-80 to #17-80 (BLOCK 97) #02-81 to #17-81\* (BLOCK 97)

# TYPE 1B1(Ph) 55 sqm / 592 sqft (incl. void 11 sqm / 118 sqft) #18-57 (BLOCK 93)

#18-57 (BLOCK 93)
#18-60\* (BLOCK 93)

Dotted line denotes void area of 11 sqm / 118 sqft above living and dining for #18-57, #18-60

## TYPE 1B2(G) 45 sqm / 484 sqft

#01-01 (BLOCK 81) #01-18\* (BLOCK 83)

#01-27\* (BLOCK 85) #01-35 (BLOCK 87) #01-36\* (BLOCK 87) #01-44 (BLOCK 91)

> #01-71 (BLOCK 95) #01-72\* (BLOCK 95) #01-80 (BLOCK 97)

#01-80 (BLOCK 97) #01-81\* (BLOCK 97)

## TYPE 1B2(Ph)

56 sqm / 603 sqft (incl. void 11 sqm / 118 sqft)

#18-01 (BLOCK 81) #18-18\* (BLOCK 83)

#18-27\* (BLOCK 85) #18-35 (BLOCK 87)

#18-36\* (BLOCK 87) #18-44 (BLOCK 91)

#18-71 (BLOCK 95) #18-72\* (BLOCK 95)

#18-80 (BLOCK 97) #18-81\* (BLOCK 97)

Dotted line denotes void area of 11 sqm / 118 sqft above living and dining for #18-01,#18-18,#18-27, #18-35, #18-36, #18-44, #18-71, #18-72, #18-80, #18-81

Plans are subject to change/amendments as may be required and/or approved by the Developer and/or the relevant authorities and do not form part of any offer or contract. These are not drawn to scale and are for the purpose of visual presentation only. \*Units with mirror image.

## TYPE 1S1

49 sqm / 527 sqft #02-02 to #17-02\* (BLOCK 81) #02-17 to #17-17 (BLOCK 83) #02-26 to #17-26 (BLOCK 85) #02-45 to #17-45\* (BLOCK 91)

## TYPE 2C1

59 sqm / 635 sqft

#02-05 to #17-05 (BLOCK 81) #03-06 to #17-06\* (BLOCK 81) #03-67 to #17-67 (BLOCK 95) #02-68 to #17-68\* (BLOCK 95) #03-76 to #17-76 (BLOCK 97) #02-77 to #17-77\* (BLOCK 97)

TYPE 1S1(G) 49 sqm / 527 sqft #01-02\* (BLOCK 81) #01-17 (BLOCK 83) #01-26 (BLOCK 85) #01-45\* (BLOCK 91)

TYPE 1S1(Ph)
62 sqm / 667 sqft
(incl. void 13 sqm / 140 sqft)
#18-02\* (BLOCK 81)
#18-17 (BLOCK 83)
#18-26 (BLOCK 85)
#18-45\* (BLOCK 91)

TYPE 2C1(G)
59 sqm / 635 sqft
#01-05 (BLOCK 81)
#01-68\* (BLOCK 95)
#01-77\* (BLOCK 97)

BEDROOM 2

TYPE 2C1(Ph)

71 sqm / 764 sqft (incl. void 12 sqm / 129 sqft)

#18-05 (BLOCK 81) #18-06\* (BLOCK 81) #18-67 (BLOCK 95) #18-68\* (BLOCK 95) #18-76 (BLOCK 97) #18-77\* (BLOCK 97)

## TYPE 2C2 58 sam / 624 saft

#02-53 to #17-53 (BLOCK 93) #02-63 to #17-63\* (BLOCK 93)

## TYPE 2C3 59 sam / 635 saft

#02-09 to #17-09 (BLOCK 81) #02-10 to #17-10\* (BLOCK 83) #02-19 to #17-19\* (BLOCK 85) #02-28 to #17-28\* (BLOCK 87) #02-52 to #17-52 (BLOCK 91) #02-64 to #17-64\* (BLOCK 95) #02-73 to #17-73\* (BLOCK 97)

TYPE 2C2(G) 58 sqm / 624 sqft #01-53 (BLOCK 93) #01-63\* (BLOCK 93)

TYPE 2C2(Ph)

74 sqm / 797 sqft (incl. void 16 sqm / 172 sqft) #18-53 (BLOCK 93)

73 sqm / 786 sqft (incl. void 15 sqm / 161 sqft) #18-63\* (BLOCK 93)

TYPE 2C3(G)

59 sqm / 635 sqft

#01-09 (BLOCK 81)

#01-10\* (BLOCK 83)

#01-19\* (BLOCK 85)

#01-28\* (BLOCK 87) #01-52 (BLOCK 91)

AC LEDGE

TYPE 2C3(Ph)

74 sqm / 797 sqft (incl. void 15 sqm / 161 sqft)

#18-10\* (BLOCK 83)

#18-19\* (BLOCK 85)

#18-28\* (BLOCK 87) #18-52 (BLOCK 91)

#18-64\* (BLOCK 95)

75 sqm / 807 sqft (incl. void 16 sqm / 172 sqft)

#18-09 (BLOCK 81)

#18-73\* (BLOCK 97)

TYPE 2D1 60 sqm / 646 sqft

#02-54 to #17-54 (BLOCK 93)

TYPE 2D2 62 sqm / 667 sqft #02-37 to #17-37 (BLOCK 89)

#02-43 to #17-43\* (BLOCK 89)

TYPE 2D1(G) 60 sqm / 646 sqft #01-54 (BLOCK 93)

TYPE 2D1(Ph)
73 sqm / 786 sqft (incl. void 13 sqm / 140 sqft)
#18-54 (BLOCK 93)

TYPE 2D2(Ph)
76 sqm / 818 sqft (incl. void 14 sqm / 151 sqft) #18-37 (BLOCK 89) #18-43\* (BLOCK 89)

## TYPE 2D3 62 sqm / 667 sqft

#03-13 to #17-13 (BLOCK 83) #02-14 to #17-14\* (BLOCK 83) #03-22 to #17-22 (BLOCK 85) #02-23 to #17-23\* (BLOCK 85) #03-31 to #17-31 (BLOCK 87) #02-32 to #17-32\* (BLOCK 87) #02-48 to #17-48 (BLOCK 91) #03-49 to #17-49\* (BLOCK 91)

TYPE 2D4 62 sqm / 667 sqft #02-40 to #17-40 (BLOCK 89)

## TYPE 2D3(G)

62 sqm / 667 sqft

#01-14\* (BLOCK 83) #01-23\* (BLOCK 85) #01-32\* (BLOCK 87)

#01-48 (BLOCK 91)

## TYPE 2D3(Ph)

74 sqm / 797 sqft (incl. void 12 sqm / 129 sqft)

#18-13 (BLOCK 83) #18-14\* (BLOCK 83) #18-22 (BLOCK 85) #18-23\* (BLOCK 85) #18-31 (BLOCK 87) #18-32\* (BLOCK 87) #18-48 (BLOCK 91)

#18-49\* (BLOCK 91)

## TYPE 2D4(G) 62 sqm / 667 sqft

AC LEDGE

TYPE 2D4(Ph) 79 sqm / 850 sqft (incl. void 17 sqm / 183 sqft) #18-40 (BLOCK 89)

## TYPE 2D5 67 sqm / 721 sqft

#02-25 to #17-25 (BLOCK 85) #02-34 to #17-34 (BLOCK 87)

## TYPE 2S1 65 sqm / 700 sqft

#02-58 to #17-58\* (BLOCK 93) #02-59 to #17-59 (BLOCK 93)

## TYPE 2D5(Ph)

82 sgm / 883 sqft (incl. void 15 sgm / 161 sqft) #18-25 (BLOCK 85)

TYPE 2S1(G) 65 sqm / 700 sqft #01-58\* (BLOCK 93)

TYPE 2S1(Ph) 81 sqm / 872 sqft (incl. void 15 sqm / 161 sqft)

#18-58\* (BLOCK 93) #18-59 (BLOCK 93)

TYPE 2D5a(Ph) 85 sgm / 915 sgft (incl. void 15 sgm / 161 sgft) #18-03 (BLOCK 81) #18-08\* (BLOCK 81) #18-74 (BLOCK 97)

Plans are subject to change/amendments as may be required and/or approved by the Developer and/or the relevant authorities and do not form part of any offer or contract. These are not drawn to scale and are for the purpose of visual presentation only. \*\*Units with mirror image.

TYPE 2D5a 67 sqm / 721 sqft

BALCONY

TYPE 2D5a(b)

#15-03 to #17-03 (BLOCK 81)

#15-08 to #17-08\* (BLOCK 81)

#15-74 to #17-74 (BLOCK 97)

70 sqm / 753 sqft

BALCONY

#03-03 to #14-03 (BLOCK 81) #03-08 to #14-08\* (BLOCK 81) #03-74 to #14-74 (BLOCK 97)

DINING

TYPE 2S2 70 sqm / 753 sqft #03-04 to #17-04 (BLOCK 81)

TYPE 3C1 83 sqm / 893 sqft #02-42 to #17-42 (BLOCK 89)

TYPE 3C1(Ph)
101 sqm / 1087 sqft (incl. void 18 sqm / 194 sqft)
#18-42 (BLOCK 89)

Dotted line denotes void area of – 16 sqm / 172 sqft above living and dining for #18-04

TYPE 3C2 85 sam / 915 saft

#02-39 to #17-39 (BLOCK 89)

TYPE 3C2(Ph) 103 sqm / 1109 sqft (incl. void 18 sqm / 194 sqft) #18-39 (BLOCK 89)

TYPE 3C3a(Ph) 110 sqm / 1184 sqft (incl. void 17 sqm / 183 sqft) #18-69 (BLOCK 95)

#15-69 to #17-69 (BLOCK 95) BALCONY BALCONY

TYPE 3C3a(b)

93 sqm / 1001 sqft

BALCONY

MASTER BEDROOM

TYPE 3C7 91 sqm / 980 sqft #02-33 to #17-33 (BLOCK 87)

> TYPE 3C7(Ph) 105 sqm / 1130 sqft (incl. void 14 sqm / 151 sqft) #18-33 (BLOCK 87)

TYPE 3D1a

BALCONY

TYPE 3D1a(b)

92 sqm / 990 sqft - #03-07 to #14-07 (BLOCK 81)

100 sgm / 1076 sgft - #15-07 to #17-07 (BLOCK 81)

TYPE 3D1 92 sqm / 990 sqft #03-30 to #17-30 (BLOCK 87)

TYPE 3D1a(Ph)

(incl. void 18 sqm / 194 sqft)

118 sqm / 1270 sqft

TYPE 3D1(Ph) TYPE 3D2(G) 110 sqm / 1184 sqft 101 sqm / 1087 sqft (incl. void 18 sqm / 194 sqft) #01-78 (BLOCK 97) #18-30 (BLOCK 87) PES

BALCONY

LIVING

BEDROOM 2

TYPE 3D2

94 sqm / 1012 sqft

TYPE 3D2a(Ph) 118 sqm / 1270 sqft (incl. void 17 sqm / 183 sqft) #18-47 (BLOCK 91)

Plans are subject to change/amendments as may be required and/or approved by the Developer and/or the relevant authorities and do not form part of any offer or contract. These are not drawn to scale and are for the purpose of visual presentation only.

## TYPE 3D3a(b)

101 sqm / 1087 sqft

#15-20 to #17-20\* (BLOCK 85) #15-51 to #17-51 (BLOCK 91)

TYPE 3D3a(Ph)

#18-20\* (BLOCK 85) #18-51 (BLOCK 91)

BALCONY

(incl. void 17 sqm / 183 sqft)

118 sqm / 1270 sqft

# TYPE 3D4a BALCONY 94 sqm / 1012 sqft #02-46 to #14-46\* (BLOCK 91) #02-56 to #14-56 (BLOCK93) LIVING AC LEDGE

## TYPE 3D4a(b)

102 sqm / 1098 sqft

#15-46 to #17-46\* (BLOCK 91)

### TYPE 3D4a(Ph)

119 sqm / 1281 sqft (incl. void 17 sqm / 183 sqft)

#18-46\* (BLOCK 91)

Plans are subject to change/amendments as may be required and/or approved by the Developer and/or the relevant authorities and do not form part of any offer or contract. These are not drawn to scale and are for the purpose of visual presentation only. "Units with mirror image.

## TYPE 3D5a 94 sqm / 1012 sqft

#02-38 to #14-38 (BLOCK 89)

TYPE 4C1a

119 sqm / 1281 sqft

TYPE 3D5a(G) 101 sqm / 1087 sqft #01-38 (BLOCK 89)

TYPE 3D5a(Ph) 118 sqm / 1270 sqft (incl. void 17 sqm / 183 sqft) #18-38 (BLOCK 89)

TYPE 4C1a(Ph) 145 sqm / 1561 sqft (incl. void 20 sqm / 215 sqft)

TYPE 4C1a(b) 125 sqm / 1346 sqft

#15-11 to #17-11 (BLOCK 83)

TYPE 4C2a(b) 125 sqm / 1346 sqft #15-12 to #17-12 (BLOCK 83)

TYPE 4C3(Ph)
142 sqm / 1528 sqft (incl. void 23 sqm / 248 sqft)
#18-41 (BLOCK 89)

TYPE 4C3 119 sam / 1281 saft

Plans are subject to change/amendments as may be required and/or approved by the Developer and/or the relevant authorities and do not form part of any offer or contract. These are not drawn to scale and are for the purpose of visual presentation only.

## TYPE 4C4a 120 sqm / 1292 sqft

#03-61 to #14-61 (BLOCK 93)

BALCONY

TYPE 4C4a(b) 126 sqm / 1356 sqft #15-61 to #17-61 (BLOCK 93)

## TYPE 4D1a 129 sgm / 1389 sgft

#03-62 to #14-62 (BLOCK 93)

#15-62 to #17-62 (BLOCK 93)

TYPE 4D1a(b)

136 sqm / 1464 sqft

TYPE 4D1a(Ph)
158 sqm / 1701 sqft
(incl. void 22 sqm / 237 sqft)
#18-62 (BLOCK 93)

U

## TYPE 5B1

155 sqm / 1668 sqft

#03-75 to #17-75 (BLOCK 97)

## TYPE 5B2 156 sqm / 1679 sqft

#03-21 to #17-21 (BLOCK 85) #03-50 to #17-50\* (BLOCK 91)

## TYPE 5B1(PH)

177 sqm / 1905 sqft (incl. void 22 sqm / 237 sqft) #18-75 (BLOCK 97)

178 sqm / 1916 sqft (incl. void 22 sqm / 237 sqft)

#18-21 (BLOCK 85) #18-50\* (BLOCK 91)

0 1 2 3 4 5M