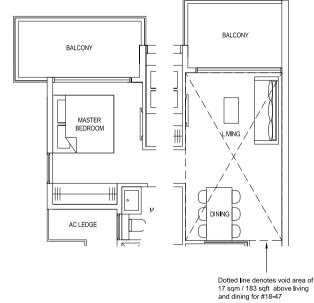

BALCONY

LIVING

BEDROOM 2

TYPE 3D2

94 sqm / 1012 sqft

TYPE 3D2a(Ph) 118 sqm / 1270 sqft (incl. void 17 sqm / 183 sqft) #18-47 (BLOCK 91)

Plans are subject to change/amendments as may be required and/or approved by the Developer and/or the relevant authorities and do not form part of any offer or contract. These are not drawn to scale and are for the purpose of visual presentation only.