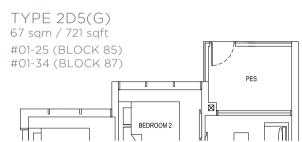

## TYPE 2D5 67 sqm / 721 sqft

#02-25 to #17-25 (BLOCK 85) #02-34 to #17-34 (BLOCK 87)