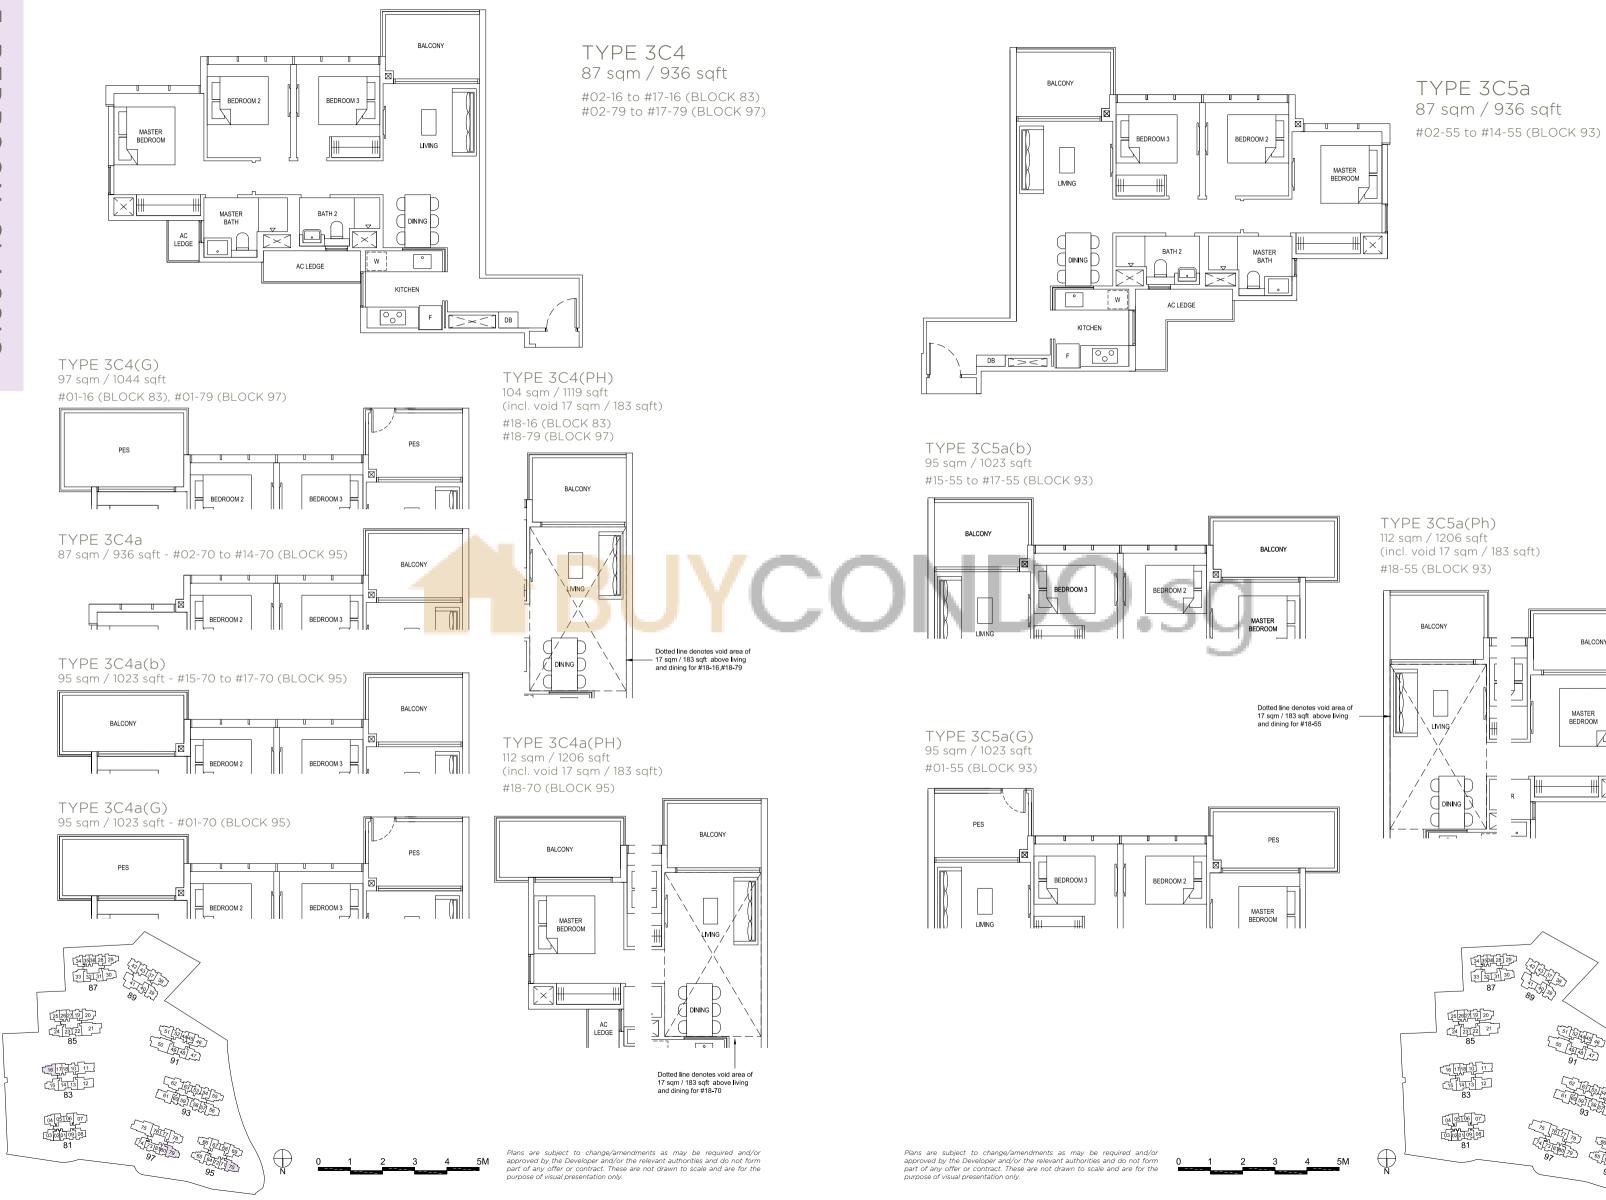

horities part of any offer or contract. These are not drawn to scapurpose of visual presentation only.

Dotted line denotes void area of – 16 sqm / 172 sqft above living and dining for #18-04





TYPE 3C2 85 sam / 915 saft

#02-39 to #17-39 (BLOCK 89)





TYPE 3C2(Ph) 103 sqm / 1109 sqft (incl. void 18 sqm / 194 sqft) #18-39 (BLOCK 89)





Plans are subject to change/amendments as may be required and/or approved by the Developer and/or the relevant authorities and do not form part of any offer or contract. These are not drawn to scale and are for the purpose of visual presentation only.



TYPE 3C3a(Ph) 110 sqm / 1184 sqft (incl. void 17 sqm / 183 sqft) #18-69 (BLOCK 95)



#15-69 to #17-69 (BLOCK 95) BALCONY BALCONY

TYPE 3C3a(b)

93 sqm / 1001 sqft











BALCONY

MASTER BEDROOM







TYPE 3C7 91 sqm / 980 sqft #02-33 to #17-33 (BLOCK 87)

> TYPE 3C7(Ph) 105 sqm / 1130 sqft (incl. void 14 sqm / 151 sqft) #18-33 (BLOCK 87)





TYPE 3D1a

BALCONY

TYPE 3D1a(b)

92 sqm / 990 sqft - #03-07 to #14-07 (BLOCK 81)

100 sgm / 1076 sgft - #15-07 to #17-07 (BLOCK 81)



TYPE 3D1 92 sqm / 990 sqft #03-30 to #17-30 (BLOCK 87)



TYPE 3D1a(Ph)

(incl. void 18 sqm / 194 sqft)

118 sqm / 1270 sqft

TYPE 3D1(Ph) TYPE 3D2(G) 110 sqm / 1184 sqft 101 sqm / 1087 sqft (incl. void 18 sqm / 194 sqft) #01-78 (BLOCK 97) #18-30 (BLOCK 87) PES

BALCONY

LIVING

BEDROOM 2









TYPE 3D2

94 sqm / 1012 sqft

TYPE 3D2a(Ph) 118 sqm / 1270 sqft (incl. void 17 sqm / 183 sqft) #18-47 (BLOCK 91)









Plans are subject to change/amendments as may be required and/or approved by the Developer a