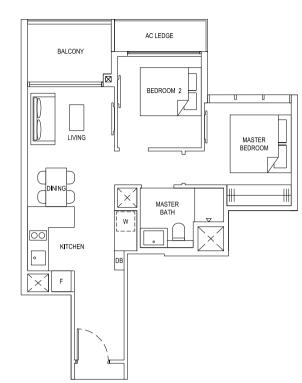

## TYPE 2C1

59 sqm / 635 sqft

#02-05 to #17-05 (BLOCK 81) #03-06 to #17-06\* (BLOCK 81) #03-67 to #17-67 (BLOCK 95) #02-68 to #17-68\* (BLOCK 95) #03-76 to #17-76 (BLOCK 97) #02-77 to #17-77\* (BLOCK 97)