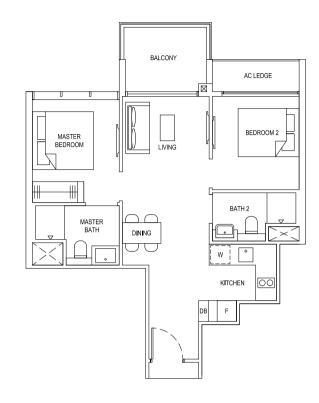

to #17-28\* (BLOCK 87) #02-52 to #17-52 (BLOCK 91) #02-64 to #17-64\* (BLOCK 95) #02-73 to #17-73\* (BLOCK 97)

TYPE 2C2(G) 58 sqm / 624 sqft #01-53 (BLOCK 93) #01-63\* (BLOCK 93)



TYPE 2C2(Ph)

74 sqm / 797 sqft (incl. void 16 sqm / 172 sqft) #18-53 (BLOCK 93)

73 sqm / 786 sqft (incl. void 15 sqm / 161 sqft) #18-63\* (BLOCK 93)



TYPE 2C3(G)

59 sqm / 635 sqft

#01-09 (BLOCK 81)

#01-10\* (BLOCK 83)

#01-19\* (BLOCK 85)

#01-28\* (BLOCK 87) #01-52 (BLOCK 91)

AC LEDGE

TYPE 2C3(Ph)

74 sqm / 797 sqft (incl. void 15 sqm / 161 sqft)

#18-10\* (BLOCK 83)

#18-19\* (BLOCK 85)

#18-28\* (BLOCK 87) #18-52 (BLOCK 91)

#18-64\* (BLOCK 95)

75 sqm / 807 sqft (incl. void 16 sqm / 172 sqft)

#18-09 (BLOCK 81)

#18-73\* (BLOCK 97)









TYPE 2D1 60 sqm / 646 sqft

#02-54 to #17-54 (BLOCK 93)



TYPE 2D2 62 sqm / 667 sqft #02-37 to #17-37 (BLOCK 89)

#02-43 to #17-43\* (BLOCK 89)

TYPE 2D1(G) 60 sqm / 646 sqft #01-54 (BLOCK 93)



TYPE 2D1(Ph)
73 sqm / 786 sqft (incl. void 13 sqm / 140 sqft)
#18-54 (BLOCK 93)





TYPE 2D2(Ph)
76 sqm / 818 sqft (incl. void 14 sqm / 151 sqft) #18-37 (BLOCK 89) #18-43\* (BLOCK 89)









## TYPE 2D3 62 sqm / 667 sqft

#03-13 to #17-13 (BLOCK 83) #02-14 to #17-14\* (BLOCK 83) #03-22 to #17-22 (BLOCK 85) #02-23 to #17-23\* (BLOCK 85) #03-31 to #17-31 (BLOCK 87) #02-32 to #17-32\* (BLOCK 87) #02-48 to #17-48 (BLOCK 91) #03-49 to #17-49\* (BLOCK 91)



TYPE 2D4 62 sqm / 667 sqft #02-40 to #17-40 (BLOCK 89)

## TYPE 2D3(G)

62 sqm / 667 sqft

#01-14\* (BLOCK 83) #01-23\* (BLOCK 85) #01-32\* (BLOCK 87)

#01-48 (BLOCK 91)



## TYPE 2D3(Ph)

74 sqm / 7