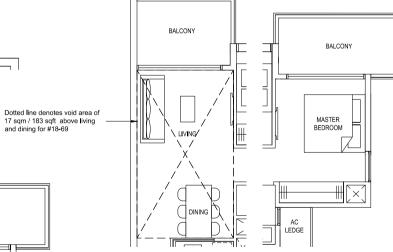

## TYPE 2D4(G) 62 sqm / 667 sqft

AC LEDGE

TYPE 2D4(Ph) 79 sqm / 850 sqft (incl. void 17 sqm / 183 sqft) #18-40 (BLOCK 89)