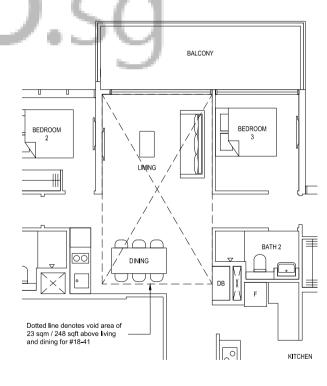

TYPE 4C1a(Ph) 145 sqm / 1561 sqft (incl. void 20 sqm / 215 sqft)

TYPE 4C1a(b) 125 sqm / 1346 sqft

#15-11 to #17-11 (BLOCK 83)

TYPE 4C2a(b) 125 sqm / 1346 sqft #15-12 to #17-12 (BLOCK 83)

TYPE 4C3(Ph)
142 sqm / 1528 sqft (incl. void 23 sqm / 248 sqft)
#18-41 (BLOCK 89)