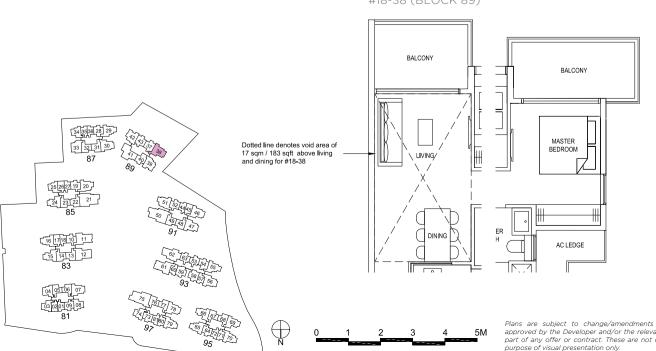

## TYPE 3D5a 94 sqm / 1012 sqft

#02-38 to #14-38 (BLOCK 89)

TYPE 4C1a

119 sqm / 1281 sqft

TYPE 3D5a(G) 101 sqm / 1087 sqft #01-38 (BLOCK 89)

TYPE 3D5a(Ph) 118 sqm / 1270 sqft (incl. void 17 sqm / 183 sqft) #18-38 (BLOCK 89)

Plans are subject to change/amendments as may be required and/or approved by the Developer and/or the relevant authorities and do not form part of any offer or contract. These are not drawn to scale and are for the purpose of visual presentation only.