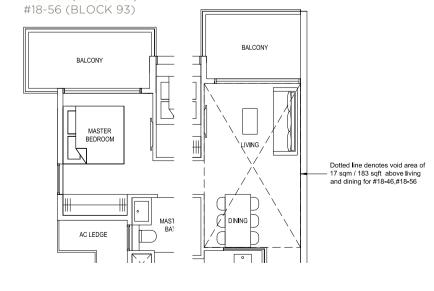

### TYPE 3D4a(Ph)

119 sqm / 1281 sqft (incl. void 17 sqm / 183 sqft)

#18-46\* (BLOCK 91)

Plans are subject to change/amendments as may be required and/or approved by the Developer and/or the relevant authorities and do not form part of any offer or contract. These are not drawn to scale and are for the purpose of visual presentation only. "Units with mirror image.