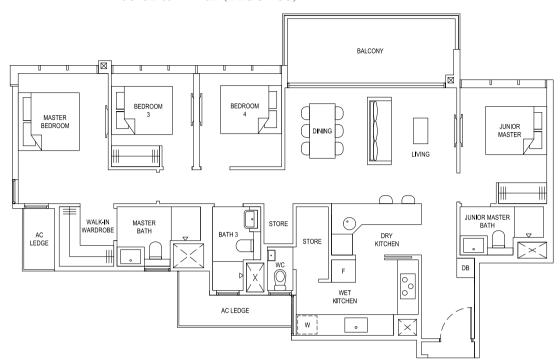

## TYPE 4D1a 129 sgm / 1389 sgft

#03-62 to #14-62 (BLOCK 93)

#15-62 to #17-62 (BLOCK 93)

TYPE 4D1a(b)

136 sqm / 1464 sqft

TYPE 4D1a(Ph)
158 sqm / 1701 sqft
(incl. void 22 sqm / 237 sqft)
#18-62 (BLOCK 93)

U