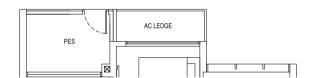

## TYPE 1B2 45 sqm / 484 sqft

#02-01 to #17-01 (BLOCK 81) #02-18 to #17-18\* (BLOCK 83) #02-27 to #17-27\* (BLOCK 85) #02-35 to #17-35 (BLOCK 87) #02-36 to #17-36\* (BLOCK 87) #02-44 to #17-44 (BLOCK 91) #02-71 to #17-71 (BLOCK 95) #02-80 to #17-80 (BLOCK 97) #02-81 to #17-81\* (BLOCK 97)