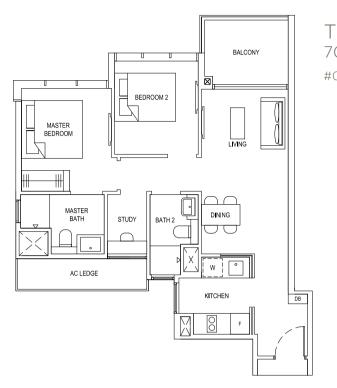

TYPE 3D1 92 sqm / 990 sqft #03-30 to #17-30 (BLOCK 87)

TYPE 3D1a(Ph)

(incl. void 18 sqm / 194 sqft)

118 sqm / 1270 sqft

TYPE 3D1(Ph) TYPE 3D2(G) 110 sqm / 1184 sqft 101 sqm / 1087 sqft (incl. void 18 sqm / 194 sqft) #01-78 (BLOCK 97) #18-30 (BLOCK 87) PES

BALCONY

LIVING

BEDROOM 2

TYPE 3D2

94 sqm / 1012 sqft

TYPE 3D2a(Ph) 118 sqm / 1270 sqft (incl. void 17 sqm / 183 sqft) #18-47 (BLOCK 91)

Plans are subject to change/amendments as may be required and/or approved by the Developer and/or the relevant authorities and do not form part of any offer or contract. These are not drawn to scale and are for the purpose of visual presentation only.

BALCONY

MASTER BEDROOM