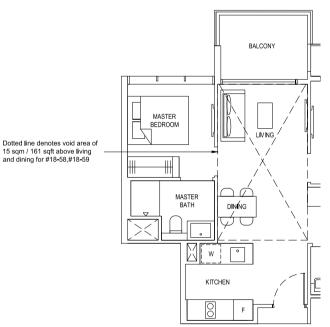

## TYPE 2S1 65 sqm / 700 sqft

#02-58 to #17-58\* (BLOCK 93) #02-59 to #17-59 (BLOCK 93)

## TYPE 2D5(Ph)

82 sgm / 883 sqft (incl. void 15 sgm / 161 sqft) #18-25 (BLOCK 85)

TYPE 2S1(G) 65 sqm / 700 sqft #01-58\* (BLOCK 93)

TYPE 2S1(Ph) 81 sqm / 872 sqft (incl. void 15 sqm / 161 sqft)

#18-58\* (BLOCK 93) #18-59 (BLOCK 93)