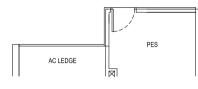

TYPE 2C3(G)

59 sqm / 635 sqft

#01-09 (BLOCK 81)

#01-10\* (BLOCK 83)

#01-19\* (BLOCK 85)

#01-28\* (BLOCK 87) #01-52 (BLOCK 91)

AC LEDGE

TYPE 2C3(Ph)