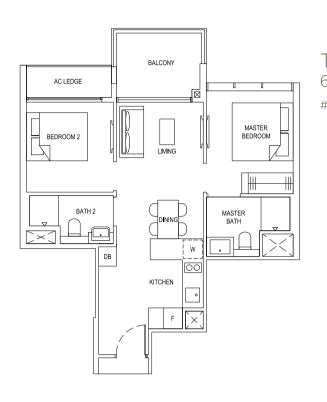

o #17-10\* (BLOCK 83) #02-19 to #17-19\* (BLOCK 85) #02-28 to #17-28\* (BLOCK 87) #02-52 to #17-52 (BLOCK 91) #02-64 to #17-64\* (BLOCK 95) #02-73 to #17-73\* (BLOCK 97)

TYPE 2C2(G) 58 sqm / 624 sqft #01-53 (BLOCK 93) #01-63\* (BLOCK 93)



TYPE 2C2(Ph)

74 sqm / 797 sqft (incl. void 16 sqm / 172 sqft) #18-53 (BLOCK 93)

73 sqm / 786 sqft (incl. void 15 sqm / 161 sqft) #18-63\* (BLOCK 93)



TYPE 2C3(G)

59 sqm / 635 sqft

#01-09 (BLOCK 81)

#01-10\* (BLOCK 83)

#01-19\* (BLOCK 85)

#01-28\* (BLOCK 87) #01-52 (BLOCK 91)

AC LEDGE

TYPE 2C3(Ph)

74 sqm / 797 sqft (incl. void 15 sqm / 161 sqft)

#18-10\* (BLOCK 83)

#18-19\* (BLOCK 85)

#18-28\* (BLOCK 87) #18-52 (BLOCK 91)

#18-64\* (BLOCK 95)

75 sqm / 807 sqft (incl. void 16 sqm / 172 sqft)

#18-09 (BLOCK 81)

#18-73\* (BLOCK 97)









TYPE 2D1 60 sqm / 646 sqft

#02-54 to #17-54 (BLOCK 93)



TYPE 2D2 62 sqm / 667 sqft #02-37 to #17-37 (BLOCK 89)

#02-43 to #17-43\* (BLOCK 89)

TYPE 2D1(G) 60 sqm / 646 sqft #01-54 (BLOCK 93)



TYPE 2D1(Ph)
73 sqm / 786 sqft (incl. void 13 sqm / 140 sqft)
#18-54 (BLOCK 93)





TYPE 2D2(Ph)
76 sqm / 818 sqft (incl. void 14 sqm / 151 sqft) #18-37 (BLOCK 89) #18-43\* (BLOCK 89)









## TYPE 2D3 62 sqm / 667 sqft

#03-13 to #17-13 (BLOCK 83) #02-14 to #17-14\* (BLOCK 83) #03-22 to #17-22 (BLOCK 85) #02-23 to #17-23\* (BLOCK 85) #03-31 to #17-31 (BLOCK 87) #02-32 to #17-32\* (BLOCK 87) #02-48 to #17-48 (BLOCK 91) #03-49 to #17-49\* (BLOCK 91)



TYPE 2D4 62 sqm / 667 sqft #02-40 to #17-40 (BLOCK 89)

## TYPE 2D3(G)

62 sqm / 667 sqft

#01-14\* (BLOCK 83) #01-23\* (BLOCK 85) #01-32\* (