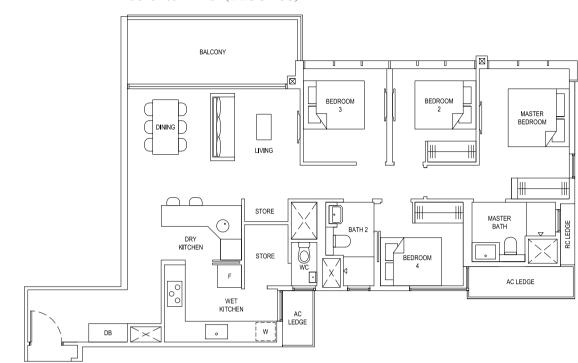

the relevant authorities and do not form part of any offer or contract. These are not drawn to scale and are for the purpose of visual presentation only.



TYPE 4C1a(Ph) 145 sqm / 1561 sqft (incl. void 20 sqm / 215 sqft)

TYPE 4C1a(b) 125 sqm / 1346 sqft

#15-11 to #17-11 (BLOCK 83)







TYPE 4C2a(b) 125 sqm / 1346 sqft #15-12 to #17-12 (BLOCK 83)

TYPE 4C3(Ph)
142 sqm / 1528 sqft (incl. void 23 sqm / 248 sqft)
#18-41 (BLOCK 89)

TYPE 4C3 119 sam / 1281 saft







Plans are subject to change/amendments as may be required and/or approved by the Developer and/or the relevant authorities and do not form part of any offer or contract. These are not drawn to scale and are for the purpose of visual presentation only.



## TYPE 4C4a 120 sqm / 1292 sqft

#03-61 to #14-61 (BLOCK 93)

BALCONY





TYPE 4C4a(b) 126 sqm / 1356 sqft #15-61 to #17-61 (BLOCK 93)

# BUYCO



Plans are subject to change/amendments as may be required and/or approved by the Developer and/or the relevant authorities and do not form part of any offer or contract. These are not drawn to scale and are for the purpose of visual presentation only.

## TYPE 4D1a 129 sgm / 1389 sgft

#03-62 to #14-62 (BLOCK 93)





#15-62 to #17-62 (BLOCK 93)

TYPE 4D1a(b)

136 sqm / 1464 sqft



TYPE 4D1a(Ph)
158 sqm / 1701 sqft
(incl. void 22 sqm / 237 sqft)
#18-62 (BLOCK 93)



U

## TYPE 5B1

155 sqm / 1668 sqft

#03-75 to #17-75 (BLOCK 97)



## TYPE 5B2 156 sqm / 1679 sqft

#03-21 to #17-21 (BLOCK 85) #03-50 to #17-50\* (BLOCK 91)



## TYPE 5B1(PH)

177 sqm / 1905 sqft (incl. void 22 sqm / 237 sqft) #18-75 (BLOCK 97)