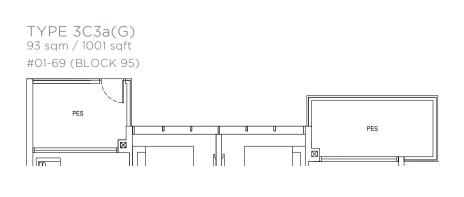

TYPE 3C3a(Ph) 110 sqm / 1184 sqft (incl. void 17 sqm / 183 sqft) #18-69 (BLOCK 95)

#15-69 to #17-69 (BLOCK 95) BALCONY BALCONY

TYPE 3C3a(b)

93 sqm / 1001 sqft

BALCONY

MASTER BEDROOM

TYPE 3C7 91 sqm / 980 sqft #02-33 to #17-33 (BLOCK 87)