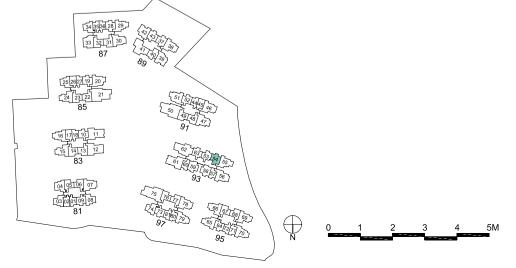

## TYPE 1B1 44 sgm / 474 sgft

#02-57 to #17-57 (BLOCK 93) #02-60 to #17-60\* (BLOCK 93)

## TYPE 1B2 45 sqm / 484 sqft

#02-01 to #17-01 (BLOCK 81) #02-18 to #17-18\* (BLOCK 83) #02-27 to #17-27\* (BLOCK 85) #02-35 to #17-35 (BLOCK 87) #02-36 to #17-36\* (BLOCK 87) #02-44 to #17-44 (BLOCK 91) #02-71 to #17-71 (BLOCK 95) #02-80 to #17-80 (BLOCK 97) #02-81 to #17-81\* (BLOCK 97)

# TYPE 1B1(Ph) 55 sqm / 592 sqft (incl. void 11 sqm / 118 sqft) #18-57 (BLOCK 93)

#18-57 (BLOCK 93)
#18-60\* (BLOCK 93)

Dotted line denotes void area of 11 sqm / 118 sqft above living and dining for #18-57, #18-60

## TYPE 1B2(G) 45 sqm / 484 sqft

#01-01 (BLOCK 81) #01-18\* (BLOCK 83)

#01-27\* (BLOCK 85) #01-35 (BLOCK 87) #01-36\* (BLOCK 87) #01-44 (BLOCK 91)

> #01-71 (BLOCK 95) #01-72\* (BLOCK 95) #01-80 (BLOCK 97)

#01-80 (BLOCK 97) #01-81\* (BLOCK 97)

## TYPE 1B2(Ph)

56 sqm / 603 sqft (incl. void 11 sqm / 118 sqft)

#18-01 (BLOCK 81) #18-18\* (BLOCK 83)

#18-27\* (BLOCK 85) #18-35 (BLOCK 87)

#18-36\* (BLOCK 87) #18-44 (BLOCK 91)

#18-71 (BLOCK 95) #18-72\* (BLOCK 95)

#18-80 (BLOCK 97) #18-81\* (BLOCK 97)

Dotted line denotes void area of 11 sqm / 118 sqft above living and dining for #18-01,#18-18,#18-27, #18-35, #18-36, #18-44, #18-71, #18-72, #18-80, #18-81

Plans are subject to change/amendments as may be required and/or approved by the Developer and/or the relevant authorities and do not form part of any offer or contract. These are not drawn to scale and are for the purpose of visual presentation only. \*Units with mirror image.

## TYPE 1S1

49 sqm / 527 sqft #02-02 to #17-02\* (BLOCK 81) #02-17 to #17-17 (BLOCK 83) #02-26 to #17-26 (BLOCK 85) #02-45 to #17-45\* (BLOCK 91)

## TYPE 2C1

59 sqm / 635 sqft

#02-05 to #17-05 (BLOCK 81) #03-06 to #17-06\* (BLOCK 81) #03-67 to #17-67 (BLOCK 95) #02-68 to #17-68\* (BLOCK 95) #03-76 to #17-76 (BLOCK 97) #02-77 to #17-77\* (BLOCK 97)

TYPE 1S1(G) 49 sqm / 527 sqft #01-02\* (BLOCK 81) #01-17 (BLOCK 83) #01-26 (BLOCK 85) #01-45\* (BLOCK 91)

TYPE 1S1(Ph)
62 sqm / 667 sqft
(incl. void 13 sqm / 140 sqft)
#18-02\* (BLOCK 81)
#18-17 (BLOCK 83)
#18-26 (BLOCK 85)
#18-45\* (BLOCK 91)

TYPE 2C1(G)
59 sqm / 635 sqft
#01-05 (BLOCK 81)
#01-68\* (BLOCK 95)
#01-77\* (BLOCK 97)

BEDROOM 2

TYPE 2C1(Ph)

71 sqm / 764 sqft (incl. void 12 sqm / 129 sqft)

#18-05 (BLOCK 81) #18-06\* (BLOCK 81) #18-67 (BLOCK 95) #18-68\* (BLOCK 95) #18-76 (BLOCK 97) #18-77\* (BLOCK 97)

## TYPE 2C2 58 sam / 624 saft

#02-53 to #17-53 (BLOCK 93) #02-63 to #17-63\* (BLOCK 93)

## TYPE 2C3 59 sam / 635 saft

#02-09 to #17-09 (BLOCK 81) #02-10 to #17-10\* (BLOCK 83) #02-19 to #17-19\* (BLOCK 85) #02-28 to #17-28\* (BLOCK 87) #02-52 to #17-52 (BLOCK 91) #02-64 to #17-64\* (BLOCK 95) #02-73 to #17-73\* (BLOCK 97)

#18-73\* (BLOCK 97)

TYPE 2D1 60 sqm / 646 sqft

#02-54 to #17-54 (BLOCK 93)

TYPE 2D2 62 sqm / 667 sqft #02-37 to #17-37 (BLOCK 89)

#02-43 to #17-43\* (BLOCK 89)

TYPE 2D1(G) 60 sqm / 646 sqft #01-54 (BLOCK 93)

## TYPE 2D3 62 sqm / 667 sqft

#03-13 to #17-13 (BLOCK 83) #02-14 to #17-14\* (BLOCK 83) #03-22 to #17-22 (BLOCK 85) #02-23 to #17-23\* (BLOCK 85) #03-31 to #17-31 (BLOCK 87) #02-32 to #17-32\* (BLOCK 87) #02-48 to #17-48 (BLOCK 91) #03-49 to #17-49\* (BLOCK 91)

## TYPE 2D5 67 sqm / 721 sqft

#02-25 to #17-25 (BLOCK 85) #02-34 to #17-34 (BLOCK 87)

## TYPE 2S1 65 sqm / 700 sqft

#02-58 to #17-58\* (BLOCK 93) #02-59 to #17-59 (BLOCK 93)