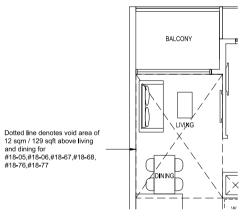

TYPE 2C1(G)
59 sqm / 635 sqft
#01-05 (BLOCK 81)
#01-68\* (BLOCK 95)
#01-77\* (BLOCK 97)

BEDROOM 2

TYPE 2C1(Ph)

71 sqm / 764 sqft (incl. void 12 sqm / 129 sqft)

#18-05 (BLOCK 81) #18-06\* (BLOCK 81) #18-67 (BLOCK 95) #18-68\* (BLOCK 95) #18-76 (BLOCK 97) #18-77\* (BLOCK 97)