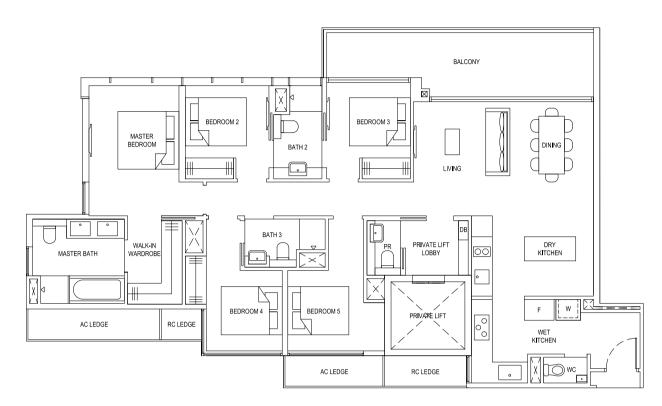

## TYPE 4D1a 129 sgm / 1389 sgft

#03-62 to #14-62 (BLOCK 93)

#15-62 to #17-62 (BLOCK 93)

TYPE 4D1a(b)

136 sqm / 1464 sqft

TYPE 4D1a(Ph)
158 sqm / 1701 sqft
(incl. void 22 sqm / 237 sqft)
#18-62 (BLOCK 93)

U