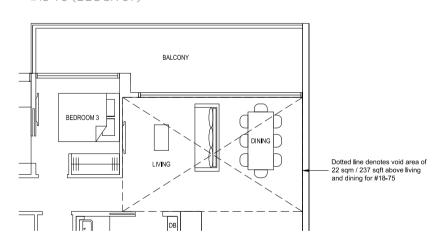

## TYPE 5B1(PH)

177 sqm / 1905 sqft (incl. void 22 sqm / 237 sqft) #18-75 (BLOCK 97)

178 sqm / 1916 sqft (incl. void 22 sqm / 237 sqft)

#18-21 (BLOCK 85) #18-50\* (BLOCK 91)

0 1 2 3 4 5M