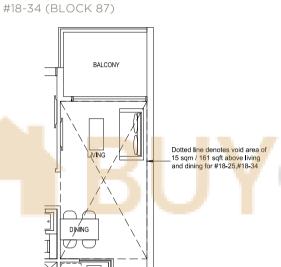

## TYPE 2D5 67 sqm / 721 sqft

#02-25 to #17-25 (BLOCK 85) #02-34 to #17-34 (BLOCK 87)

## TYPE 2D5(Ph)

82 sgm / 883 sqft (incl. void 15 sgm / 161 sqft) #18-25 (BLOCK 85)

TYPE 2S1(G) 65 sqm / 700 sqft #01-58\* (BLOCK 93)

TYPE 2S1(Ph) 81 sqm / 872 sqft (incl. void 15 sqm / 161 sqft)

#18-58\* (BLOCK 93) #18-59 (BLOCK 93)