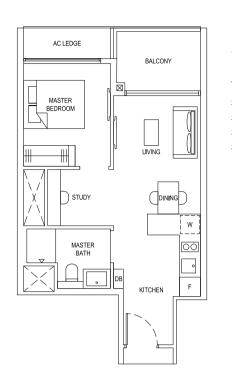

## TYPE 1B2 45 sqm / 484 sqft

#02-01 to #17-01 (BLOCK 81) #02-18 to #17-18\* (BLOCK 83) #02-27 to #17-27\* (BLOCK 85) #02-35 to #17-35 (BLOCK 87) #02-36 to #17-36\* (BLOCK 87) #02-44 to #17-44 (BLOCK 91) #02-71 to #17-71 (BLOCK 95) #02-80 to #17-80 (BLOCK 97) #02-81 to #17-81\* (BLOCK 97)