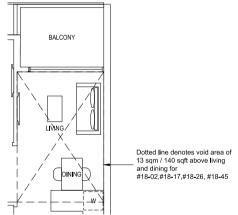

TYPE 1S1(G) 49 sqm / 527 sqft #01-02\* (BLOCK 81) #01-17 (BLOCK 83) #01-26 (BLOCK 85) #01-45\* (BLOCK 91)

TYPE 1S1(Ph)
62 sqm / 667 sqft
(incl. void 13 sqm / 140 sqft)
#18-02\* (BLOCK 81)
#18-17 (BLOCK 83)
#18-26 (BLOCK 85)
#18-45\* (BLOCK 91)