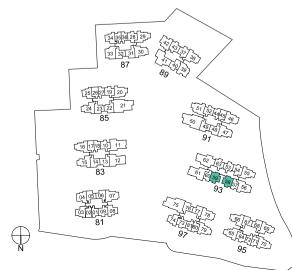

## TYPE 1B1 44 sgm / 474 sgft

#02-57 to #17-57 (BLOCK 93) #02-60 to #17-60\* (BLOCK 93)

## TYPE 1B2 45 sqm / 484 sqft

#02-01 to #17-01 (BLOCK 81) #02-18 to #17-18\* (BLOCK 83) #02-27 to #17-27\* (BLOCK 85) #02-35 to #17-35 (BLOCK 87) #02-36 to #17-36\* (BLOCK 87) #02-44 to #17-44 (BLOCK 91) #02-71 to #17-71 (BLOCK 95) #02-80 to #17-80 (BLOCK 97) #02-81 to #17-81\* (BLOCK 97)

# TYPE 1B1(Ph) 55 sqm / 592 sqft (incl. void 11 sqm / 118 sqft) #18-57 (BLOCK 93)

#18-57 (BLOCK 93)
#18-60\* (BLOCK 93)

Dotted line denotes void area of 11 sqm / 118 sqft above living and dining for #18-57, #18-60

## TYPE 1B2(G) 45 sqm / 484 sqft

#01-01 (BLOCK 81) #01-18\* (BLOCK 83)

#01-27\* (BLOCK 85) #01-35 (BLOCK 87) #01-36\* (BLOCK 87) #01-44 (BLOCK 91)

> #01-71 (BLOCK 95) #01-72\* (BLOCK 95) #01-80 (BLOCK 97)

#01-80 (BLOCK 97) #01-81\* (BLOCK 97)

## TYPE 1B2(Ph)

56 sqm / 603 sqft (incl. void 11 sqm / 118 sqft)

#18-01 (BLOCK 81) #18-18\* (BLOCK 83)

#18-27\* (BLOCK 85) #18-35 (BLOCK 87)

#18-36\* (BLOCK 87) #18-44 (BLOCK 91)

#18-71 (BLOCK 95) #18-72\* (BLOCK 95)

#18-80 (BLOCK 97) #18-81\* (BLOCK 97)

Dotted line denotes void area of 11 sqm / 118 sqft above living and dining for #18-01,#18-18,#18-27, #18-35, #18-36, #18-44, #18-71, #18-72, #18-80, #18-81

Plans are subject to change/amendments as may be required and/or approved by the Developer and/or the relevant authorities and do not form part of any offer or contract. These are not drawn to scale and are for the purpose of visual presentation only. \*Units with mirror image.

## TYPE 1S1

49 sqm / 527 sqft #02-02 to #17-02\* (BLOCK 81) #02-17 to #17-17 (BLOCK 83) #02-26 to #17-26 (BLOCK 85) #02-45 to #17-45\* (BLOCK 91)

## TYPE 2C1

59 sqm / 635 sqft

#02-05 to #17-05 (BLOCK 81) #03-06 to #17-06\* (BLOCK 81) #03-67 to #17-67 (BLOCK 95) #02-68 to #17-68\* (BLOCK 95) #03-76 to #17-76 (BLOCK 97) #02-77 to #17-77\* (BLOCK 97)

TYPE 1S1(G) 49 sqm / 527 sqft #01-02\* (BLOCK 81) #01-17 (BLOCK 83) #01-26 (BLOCK 85) #01-45\* (BLOCK 91)

TYPE 1S1(Ph)
62 sqm / 667 sqft
(incl. void 13 sqm / 140 sqft)
#18-02\* (BLOCK 81)
#18-17 (BLOCK 83)
#18-26 (BLOCK 85)
#18-45\* (BLOCK 91)

TYPE 2C1(G)
59 sqm / 635 sqft
#01-05 (BLOCK 81)
#01-68\* (BLOCK 95)
#01-77\* (BLOCK 97)

BEDROOM 2

TYPE 2C1(Ph)

71 sqm / 764 sqft (incl. void 12 sqm / 129 sqft)

#18-05 (BLOCK 81) #18-06\* (BLOCK 81) #18-67 (BLOCK 95) #18-68\* (BLOCK 95) #18-76 (BLOCK 97) #18-77\* (BLOCK 97)

## TYPE 2C2 58 sam / 624 saft

#02-53 to #17-53 (BLOCK 93) #02-63 to #17-63\* (BLOCK 93)

## TYPE 2C3 59 sam / 635 saft

#02-09 to #17-09 (BLOCK 81) #02-10 to #17-10\* (BLOCK 83) #02-19 to #17-19\* (BLOCK 85) #02-28 to #17-28\* (BLOCK 87) #02-52 to #17-52 (BLOCK 91) #02-64 to #17-64\* (BLOCK 95) #02-73 to #17-73\* (BLOCK 97)

TYPE 2C2(G) 58 sqm / 624 sqft #01-53 (BLOCK 93) #01-63\* (BLOCK 93)

TYPE 2C2(Ph)

74 sqm / 797 sqft (incl. void 16 sqm / 172 sqft) #18-53 (BLOCK 93)

73 sqm / 786 sqft (incl. void 15 sqm / 161 sqft) #18-63\* (BLOCK 93)

TYPE 2C3(G)

59 sqm / 635 sqft

#01-09 (BLOCK 81)

#01-10\* (BLOCK 83)

#01-19\* (BLOCK 85)

#01-28\* (BLOCK 87) #01-52 (BLOCK 91)

AC LEDGE

TYPE 2C3(Ph)

74 sqm / 797 sqft (incl. void 15 sqm / 161 sqft)

#18-10\* (BLOCK 83)

#18-19\* (BLOCK 85)

#18-28\* (BLOCK 87) #18-52 (BLOCK 91)

#18-64\* (BLOCK 95)

75 sqm / 807 sqft (incl. void 16 sqm / 172 sqft)

#18-09 (BLOCK 81)

#18-73\* (BLOCK 97)

TYPE 2D1 60 sqm / 646 sqft

#02-54 to #17-54 (BLOCK 93)

TYPE 2D2 62 sqm / 667 sqft #02-37 to #17-37 (BLOCK 89)

#02-43 to #17-43\* (BLOCK 89)

TYPE 2D1(G) 60 sqm / 646 sqft #01-54 (BLOCK 93)

TYPE 2D1(Ph)
73 sqm / 786 sqft (incl. void 13 sqm / 140 sqft)
#18-54 (BLOCK 93)

TYPE 2D2(Ph)
76 sqm / 818 sqft (incl. void 14 sqm / 151 sqft) #18-37 (BLOCK 89) #18-43\* (BLOCK 89)

## TYPE 2D3 62 sqm / 667 sqft

#03-13 to #17-13 (BLOCK 83) #02-14 to #17-14\* (BLOCK 83) #03-22 to #17-22 (BLOCK 85) #02-23 to #17-23\* (BLOCK 85) #03-31 to #17-31 (BLOCK 87) #02-32 to #17-32\* (BLOCK 87) #02-48 to #17-48 (BLOCK 91) #03-49 to #17-49\* (BLOCK 91)

TYPE 2D4 62 sqm / 667 sqft #02-40 to #17-40 (BLOCK 89)

## TYPE 2D3(G)

62 sqm / 667 sqft

#01-14\* (BLOCK 83) #01-23\* (BLOCK 85) #01-32\* (BLOCK 87)

#01-48 (BLOCK 91)

## TYPE 2D3(Ph)

74 sqm / 797 sqft (incl. void 12 sqm / 129 sqft)

#18-13 (BLOCK 83) #18-14\* (BLOCK 83) #18-22 (BLOCK 85) #18-23\* (BLOCK 85) #18-31 (BLOCK 87) #18-32\* (BLOCK 87) #18-48 (BLOCK 91)

#18-49\* (BLOCK 91)

## TYPE 2D4(G) 62 sqm / 667 sqft

AC LEDGE

TYPE 2D4(Ph) 79 sqm / 850 sqft (incl. void 17 sqm / 183 sqft) #18-40 (BLOCK 89)

## TYPE 2D5 67 sqm / 721 sqft

#02-25 to #17-25 (BLOCK 85) #02-34 to #17-34 (BLOCK 87)

## TYPE 2S1 65 sqm / 700 sqft

#02-58 to #17-58\* (BLOCK 93) #02-59 to #17-59 (BLOCK 93)

## TYPE 2D5(Ph)

82 sgm / 883 sqft (incl. void 15 sgm / 161 sqft) #18-25 (BLOCK 85)

TYPE 2S1(G) 65 sqm / 700 sqft #01-58\* (BLOCK 93)

TYPE 2S1(Ph) 81 sqm / 872 sqft (incl. void 15 sqm / 161 sqft)

#18-58\* (BLOCK 93) #18-59 (BLOCK 93)

TYPE 2D5a(Ph) 85 sgm / 915 sgft (incl. void 15 sgm / 161 sgft) #18-03 (BLOCK 81) #18-08\* (BLOCK 81) #18-74 (BLOCK 97)

Plans are subject to change/amendments as may be required and/or approved by the Developer and/or the relevant authorities and do not form part of any offer or contract. These are not drawn to scale and are for the purpose of visual presentation only. \*\*Units with mirror image.

TYPE 2D5a 67 sqm / 721 sqft

BALCONY

TYPE 2D5a(b)

#15-03 to #17-03 (BLOCK 81)

#15-08 to #17-08\* (BLOCK 81)

#15-74 to #17-74 (BLOCK 97)

70 sqm / 753 sqft

BALCONY

#03-03 to #14-03 (BLOCK 81) #03-08 to #14-08\* (BLOCK 81) #03-74 to #14-74 (BLOCK 97)

DINING

TYPE 2S2 70 sqm / 753 sqft #03-04 to #17-04 (BLOCK 81)

TYPE 3C1 83 sqm / 893 sqft #02-42 to #17-42 (BLOCK 89)

TYPE 3C1(Ph)
101 sqm / 1087 sqft (incl. void 18 sqm / 194 sqft)
#18-42 (BLOCK 89)

Dotted line denotes void area of – 16 sqm / 172 sqft above living and dining for #18-04

TYPE 3C2 85 sam / 915 saft

#02-39 to #17-39 (BLOCK 89)

TYPE 3C2(Ph) 103 sqm / 1109 sqft (incl. void 18 sqm / 194 sqft) #18-39 (BLOCK 89)

TYPE 3C3a(Ph) 110 sqm / 1184 sqft (incl. void 17 sqm / 183 sqft) #18-69 (BLOCK 95)

#15-69 to #17-69 (BLOCK 95) BALCONY BALCONY

TYPE 3C3a(b)

93 sqm / 1001 sqft

BALCONY

MASTER BEDROOM

TYPE 3C7 91 sqm / 980 sqft #02-33 to #17-33 (BLOCK 87)

> TYPE 3C7(Ph) 105 sqm / 1130 sqft (incl. void 14 sqm / 151 sqft) #18-33 (BLOCK 87)

TYPE 3D1a

BALCONY

TYPE 3D1a(b)

92 sqm / 990 sqft - #03-07 to #14-07 (BLOCK 81)

100 sgm / 1076 sgft - #15-07 to #17-07 (BLOCK 81)

TYPE 3D1 92 sqm / 990 sqft #03-30 to #17-30 (BLOCK 87)

TYPE 3D1a(Ph)

(incl. void 18 sqm / 194 sqft)

118 sqm / 1270 sqft

TYPE 3D1(Ph) TYPE 3D2(G) 110 sqm / 1184 sqft 101 sqm / 1087 sqft (incl. void 18 sqm / 194 sqft) #01-78 (BLOCK 97) #18-30 (BLOCK 87) PES

BALCONY

LIVING

BEDROOM 2

TYPE 3D2

94 sqm / 1012 sqft

TYPE 3D2a(Ph) 118 sqm / 1270 sqft (incl. void 17 sqm / 183 sqft) #18-47 (BLOCK 91)

Plans are subject to change/amendments as may be required and/or approved by the Developer and/or the relevant authorities and do not form part of any offer or contract. These are not drawn to scale and are for the purpose of visual presentation only.

## TYPE 3D3a(b)

101 sqm / 1087 sqft

#15-20 to #17-20\* (BLOCK 85) #15-51 to #17-51 (BLOCK 91)

TYPE 3D3a(Ph)

#18-20\* (BLOCK 85) #18-51 (BLOCK 91)

BALCONY

(incl. void 17 sqm / 183 sqft)

118 sqm / 1270 sqft

# TYPE 3D4a BALCONY 94 sqm / 1012 sqft #02-46 to #14-46\* (BLOCK 91) #02-56 to #14-56 (BLOCK93) LIVING AC LEDGE

## TYPE 3D4a(b)

102 sqm / 1098 sqft

#15-46 to #17-46\* (BLOCK 91)

### TYPE 3D4a(Ph)

119 sqm / 1281 sqft (incl. void 17 sqm / 183 sqft)

#18-46\* (BLOCK 91)

Plans are subject to change/amendments as may be required and/or approved by the Developer and/or the relevant authorities and do not form part of any offer or contract. These are not drawn to scale and are for the purpose of visual presentation only. "Units with mirror image.

## TYPE 3D5a 94 sqm / 1012 sqft

#02-38 to #14-38 (BLOCK 89)

TYPE 4C1a

119 sqm / 1281 sqft

TYPE 3D5a(G) 101 sqm / 1087 sqft #01-38 (BLOCK 89)

TYPE 3D5a(Ph) 118 sqm / 1270 sqft (incl. void 17 sqm / 183 sqft) #18-38 (BLOCK 89)

TYPE 4C1a(Ph) 145 sqm / 1561 sqft (incl. void 20 sqm / 215 sqft)

TYPE 4C1a(b) 125 sqm / 1346 sqft

#15-11 to #17-11 (BLOCK 83)

TYPE 4C2a(b) 125 sqm / 1346 sqft #15-12 to #17-12 (BLOCK 83)

TYPE 4C3(Ph)
142 sqm / 1528 sqft (incl. void 23 sqm / 248 sqft)
#18-41 (BLOCK 89)

TYPE 4C3 119 sam / 1281 saft

Plans are subject to change/amendments as may be required and/or approved by the Developer and/or the relevant authorities and do not form part of any offer or contract. These are not drawn to scale and are for the purpose of visual presentation only.

## TYPE 4C4a 120 sqm / 1292 sqft

#03-61 to #14-61 (BLOCK 93)

BALCONY

TYPE 4C4a(b) 126 sqm / 1356 sqft #15-61 to #17-61 (BLOCK 93)

## TYPE 4D1a 129 sgm / 1389 sgft

#03-62 to #14-62 (BLOCK 93)

#15-62 to #17-62 (BLOCK 93)

TYPE 4D1a(b)

136 sqm / 1464 sqft

TYPE 4D1a(Ph)
158 sqm / 1701 sqft
(incl. void 22 sqm / 237 sqft)
#18-62 (BLOCK 93)

U

## TYPE 5B1

155 sqm / 1668 sqft

#03-75 to #17-75 (BLOCK 97)

## TYPE 5B2 156 sqm / 1679 sqft

#03-21 to #17-21 (BLOCK 85) #03-50 to #17-50\* (BLOCK 91)

## TYPE 5B1(PH)

177 sqm / 1905 sqft (incl. void 22 sqm / 237 sqft) #18-75 (BLOCK 97)

178 sqm / 1916 sqft (incl. void 22 sqm / 237 sqft)

#18-21 (BLOCK 85) #18-50\* (BLOCK 91)

0 1 2 3 4 5M