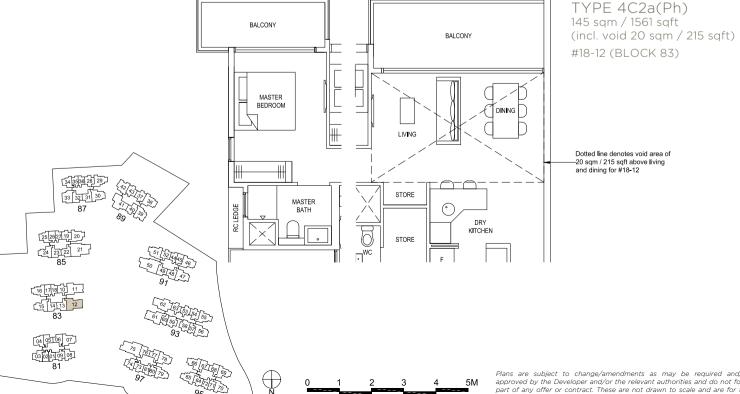

TYPE 4C1a(Ph) 145 sqm / 1561 sqft (incl. void 20 sqm / 215 sqft)

TYPE 4C1a(b) 125 sqm / 1346 sqft

#15-11 to #17-11 (BLOCK 83)

TYPE 4C2a(b) 125 sqm / 1346 sqft #15-12 to #17-12 (BLOCK 83)

TYPE 4C3(Ph)
142 sqm / 1528 sqft (incl. void 23 sqm / 248 sqft)
#18-41 (BLOCK 89)