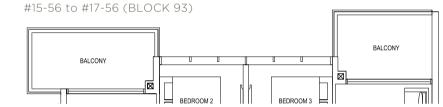

# TYPE 3D4a BALCONY 94 sqm / 1012 sqft #02-46 to #14-46\* (BLOCK 91) #02-56 to #14-56 (BLOCK93) LIVING AC LEDGE