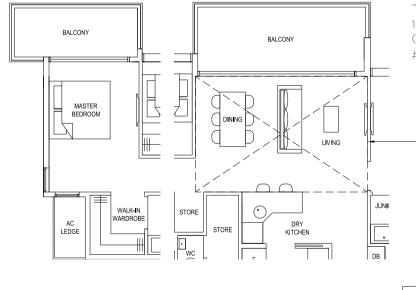

## TYPE 4D1a 129 sgm / 1389 sgft

#03-62 to #14-62 (BLOCK 93)

#15-62 to #17-62 (BLOCK 93)

TYPE 4D1a(b)

136 sqm / 1464 sqft

TYPE 4D1a(Ph)
158 sqm / 1701 sqft
(incl. void 22 sqm / 237 sqft)
#18-62 (BLOCK 93)

U