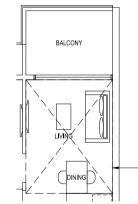

TYPE 2D5a 67 sqm / 721 sqft

BALCONY

TYPE 2D5a(b)

#15-03 to #17-03 (BLOCK 81)

#15-08 to #17-08\* (BLOCK 81)

#15-74 to #17-74 (BLOCK 97)

70 sqm / 753 sqft

BALCONY

#03-03 to #14-03 (BLOCK 81) #03-08 to #14-08\* (BLOCK 81) #03-74 to #14-74 (BLOCK 97)

DINING

TYPE 2S2 70 sqm / 753 sqft #03-04 to #17-04 (BLOCK 81)

TYPE 3C1 83 sqm / 893 sqft #02-42 to #17-42 (BLOCK 89)

TYPE 3C1(Ph)
101 sqm / 1087 sqft (incl. void 18 sqm / 194 sqft)
#18-42 (BLOCK 89)