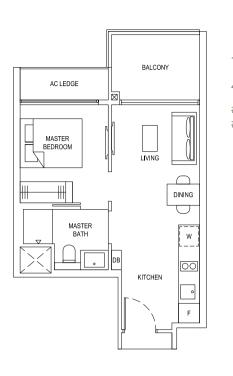

## TYPE 1B1 44 sgm / 474 sgft

#02-57 to #17-57 (BLOCK 93) #02-60 to #17-60\* (BLOCK 93)