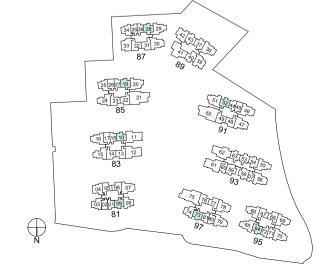

## TYPE 1B1 44 sgm / 474 sgft

#02-57 to #17-57 (BLOCK 93) #02-60 to #17-60\* (BLOCK 93)

## TYPE 1B2 45 sqm / 484 sqft

#02-01 to #17-01 (BLOCK 81) #02-18 to #17-18\* (BLOCK 83) #02-27 to #17-27\* (BLOCK 85) #02-35 to #17-35 (BLOCK 87) #02-36 to #17-36\* (BLOCK 87) #02-44 to #17-44 (BLOCK 91) #02-71 to #17-71 (BLOCK 95) #02-80 to #17-80 (BLOCK 97) #02-81 to #17-81\* (BLOCK 97)

# TYPE 1B1(Ph) 55 sqm / 592 sqft (incl. void 11 sqm / 118 sqft) #18-57 (BLOCK 93)

#18-57 (BLOCK 93)
#18-60\* (BLOCK 93)

Dotted line denotes void area of 11 sqm / 118 sqft above living and dining for #18-57, #18-60

## TYPE 1B2(G) 45 sqm / 484 sqft

#01-01 (BLOCK 81) #01-18\* (BLOCK 83)

#01-27\* (BLOCK 85) #01-35 (BLOCK 87) #01-36\* (BLOCK 87) #01-44 (BLOCK 91)

> #01-71 (BLOCK 95) #01-72\* (BLOCK 95) #01-80 (BLOCK 97)

#01-80 (BLOCK 97) #01-81\* (BLOCK 97)

## TYPE 1B2(Ph)

56 sqm / 603 sqft (incl. void 11 sqm / 118 sqft)

#18-01 (BLOCK 81) #18-18\* (BLOCK 83)

#18-27\* (BLOCK 85) #18-35 (BLOCK 87)

#18-36\* (BLOCK 87) #18-44 (BLOCK 91)

#18-71 (BLOCK 95) #18-72\* (BLOCK 95)

#18-80 (BLOCK 97) #18-81\* (BLOCK 97)

Dotted line denotes void area of 11 sqm / 118 sqft above living and dining for #18-01,#18-18,#18-27, #18-35, #18-36, #18-44, #18-71, #18-72, #18-80, #18-81

Plans are subject to change/amendments as may be required and/or approved by the Developer and/or the relevant authorities and do not form part of any offer or contract. These are not drawn to scale and are for the purpose of visual presentation only. \*Units with mirror image.

## TYPE 1S1

49 sqm / 527 sqft #02-02 to #17-02\* (BLOCK 81) #02-17 to #17-17 (BLOCK 83) #02-26 to #17-26 (BLOCK 85) #02-45 to #17-45\* (BLOCK 91)

## TYPE 2C1

59 sqm / 635 sqft

#02-05 to #17-05 (BLOCK 81) #03-06 to #17-06\* (BLOCK 81) #03-67 to #17-67 (BLOCK 95) #02-68 to #17-68\* (BLOCK 95) #03-76 to #17-76 (BLOCK 97) #02-77 to #17-77\* (BLOCK 97)

TYPE 1S1(G) 49 sqm / 527 sqft #01-02\* (BLOCK 81) #01-17 (BLOCK 83) #01-26 (BLOCK 85) #01-45\* (BLOCK 91)

TYPE 1S1(Ph)
62 sqm / 667 sqft
(incl. void 13 sqm / 140 sqft)
#18-02\* (BLOCK 81)
#18-17 (BLOCK 83)
#18-26 (BLOCK 85)
#18-45\* (BLOCK 91)

TYPE 2C1(G)
59 sqm / 635 sqft
#01-05 (BLOCK 81)
#01-68\* (BLOCK 95)
#01-77\* (BLOCK 97)

BEDROOM 2

TYPE 2C1(Ph)

71 sqm / 764 sqft (incl. void 12 sqm / 129 sqft)

#18-05 (BLOCK 81) #18-06\* (BLOCK 81) #18-67 (BLOCK 95) #18-68\* (BLOCK 95) #18-76 (BLOCK 97) #18-77\* (BLOCK 97)

## TYPE 2C2 58 sam / 624 saft

#02-53 to #17-53 (BLOCK 93) #02-63 to #17-63\* (BLOCK 93)

## TYPE 2C3 59 sam / 635 saft

#02-09 to #17-09 (BLOCK 81) #02-10 to #17-10\* (BLOCK 83) #02-19 to #17-19\* (BLOCK 85) #02-28 to #17-28\* (BLOCK 87) #02-52 to #17-52 (BLOCK 91) #02-64 to #17-64\* (BLOCK 95) #02-73 to #17-73\* (BLOCK 97)

TYPE 2C2(G) 58 sqm / 624 sqft #01-53 (BLOCK 93) #01-63\* (BLOCK 93)

TYPE 2C2(Ph)

74 sqm / 797 sqft (incl. void 16 sqm / 172 sqft) #18-53 (BLOCK 93)

73 sqm / 786 sqft (incl. void 15 sqm / 161 sqft) #18-63\* (BLOCK 93)

TYPE 2C3(G)

59 sqm / 635 sqft

#01-09 (BLOCK 81)

#01-10\* (BLOCK 83)

#01-19\* (BLOCK 85)

#01-28\* (BLOCK 87) #01-52 (BLOCK 91)

AC LEDGE

TYPE 2C3(Ph)

74 sqm / 797 sqft (incl. void 15 sqm / 161 sqft)

#18-10\* (BLOCK 83)

#18-19\* (BLOCK 85)

#18-28\* (BLOCK 87) #18-52 (BLOCK 91)

#18-64\* (BLOCK 95)

75 sqm / 807 sqft (incl. void 16 sqm / 172 sqft)

#18-09 (BLOCK 81)

#18-73\* (BLOCK 97)

TYPE 2D1 60 sqm / 646 sqft

#02-54 to #17-54 (BLOCK 93)

TYPE 2D2 62 sqm / 667 sqft #02-37 to #17-37 (BLOCK 89)

#02-43 to #17-43\* (BLOCK 89)

TYPE 2D1(G) 60 sqm / 646 sqft #01-54 (BLOCK 93)

TYPE 2D1(Ph)
73 sqm / 786 sqft (incl. void 13 sqm / 140 sqft)
#18-54 (BLOCK 93)

TYPE 2D2(Ph)
76 sqm / 818 sqft (incl. void 14 sqm / 151 sqft) #18-37 (BLOCK 89) #18-43\* (BLOCK 89)

## TYPE 2D3 62 sqm / 667 sqft

#03-13 to #17-13 (BLOCK 83) #02-14 to #17-14\* (BLOCK 83) #03-22 to #17-22 (BLOCK 85) #02-23 to #17-23\* (BLOCK 85) #03-31 to #17-31 (BLOCK 87) #02-32 to #17-32\* (BLOCK 87) #02-48 to #17-48 (BLOCK 91) #03-49 to #17-49\* (BLOCK 91)

TYPE 2D4 62 sqm / 667 sqft #02-40 to #17-40 (BLOCK 89)

## TYPE 2D3(G)

62 sqm / 667 sqft

#01-14\* (BLOCK 83) #01-23\* (BLOCK 85) #01-32\* (BLOCK 87)

#01-48 (BLOCK 91)

## TYPE 2D3(Ph)

74 sqm / 797 sqft (incl. void 12 sqm / 129 sqft)

#18-13 (BLOCK 83) #18-14\* (BLOCK 83) #18-22 (BLOCK 85) #18-23\* (BLOCK 85) #18-31 (BLOCK 87) #18-32\* (BLOCK 87) #18-48 (BLOCK 91)

#18-49\* (BLOCK 91)

## TYPE 2D4(G) 62 sqm / 667 sqft

AC LEDGE

TYPE 2D4(Ph) 79 sqm / 850 sqft (incl. void 17 sqm / 183 sqft) #18-40 (BLOCK 89)

## TYPE 2D5 67 sqm / 721 sqft

#02-25 to #17-25 (BLOCK 85) #02-34 to #17-34 (BLOCK 87)

## TYPE 2S1 65 sqm / 700 sqft

#02-58 to #17-58\* (BLOCK 93) #02-59 to #17-59 (BLOCK 93)

## TYPE 2D5(Ph)

82 sgm / 883 sqft (incl. void 15 sgm / 161 sqft) #18-25 (BLOCK 85)

TYPE 2S1(G) 65 sqm / 700 sqft #01-58\* (BLOCK 93)

TYPE 2S1(Ph) 81 sqm / 872 sqft (incl. void 15 sqm / 161 sqft)

#18-58\* (BLOCK 93) #18-59 (BLOCK 93)

TYPE 2D5a(Ph) 85 sgm / 915 sgft (incl. void 15 sgm / 161 sgft) #18-03 (BLOCK 81) #18-08\* (BLOCK 81) #18-74 (BLOCK 97)

Plans are subject to change/amendments as may be required and/or approved by the Developer and/or the relevant authorities and do not form part of any offer or contract. These are not drawn to scale and are for the purpose of visual presentation only. \*\*Units with mirror image.

TYPE 2D5a 67 sqm / 721 sqft

BALCONY

TYPE 2D5a(b)

#15-03 to #17-03 (BLOCK 81)

#15-08 to #17-08\* (BLOCK 81)

#15-74 to #17-74 (BLOCK 97)

70 sqm / 753 sqft

BALCONY

#03-03 to #14-03 (BLOCK 81) #03-08 to #14-08\* (BLOCK 81) #03-74 to #14-74 (BLOCK 97)

DINING

TYPE 2S2 70 sqm / 753 sqft #03-04 to #17-04 (BLOCK 81)

TYPE 3C1 83 sqm / 893 sqft #02-42 to #17-42 (BLOCK 89)

TYPE 3C1(Ph)
101 sqm / 1087 sqft (incl. void 18 sqm / 194 sqft)
#18-42 (BLOCK 89)

Dotted line denotes void area of – 16 sqm / 172 sqft above living and dining for #18-04

TYPE 3C2 85 sam / 915 saft

#02-39 to #17-39 (BLOCK 89)

TYPE 3C2(Ph) 103 sqm / 1109 sqft (incl. void 18 sqm / 194 sqft) #18-39 (BLOCK 89)

TYPE 3C3a(Ph) 110 sqm / 1184 sqft (incl. void 17 sqm / 183 sqft) #18-69 (BLOCK 95)

#15-69 to #17-69 (BLOCK 95) BALCONY BALCONY

TYPE 3C3a(b)

93 sqm / 1001 sqft

BALCONY

MASTER BEDROOM

TYPE 3C7 91 sqm / 980 sqft #02-33 to #17-33 (BLOCK 87)

> TYPE 3C7(Ph) 105 sqm / 1130 sqft (incl. void 14 sqm / 151 sqft) #18-33 (BLOCK 87)

TYPE 3D1a

BALCONY

TYPE 3D1a(b)

92 sqm / 990 sqft - #03-07 to #14-07 (BLOCK 81)

100 sgm / 1076 sgft - #15-07 to #17-07 (BLOCK 81)

TYPE 3D1 92 sqm / 990 sqft #03-30 to #17-30 (BLOCK 87)

TYPE 3D1a(Ph)

(incl. void 18 sqm / 194 sqft)

118 sqm / 1270 sqft

TYPE 3D1(Ph) TYPE 3D2(G) 110 sqm / 1184 sqft 101 sqm / 1087 sqft (incl. void 18 sqm / 194 sqft) #01-78 (BLOCK 97) #18-30 (BLOCK 87) PES

BALCONY

LIVING

BEDROOM 2

TYPE 3D2

94 sqm / 1012 sqft

TYPE 3D2a(Ph) 118 sqm / 1270 sqft (incl. void 17 sqm / 183 sqft) #18-47 (BLOCK 91)

Plans are subject to change/amendments as may be required and/or approved by the Developer and/or the relevant authorities and do not form part of any offer or contract. These are not drawn to scale and are for the purpose of visual presentation only.

## TYPE 3D3a(b)

101 sqm / 1087 sqft

#15-20 to #17-20\* (BLOCK 85) #15-51 to #17-51 (BLOCK 91)

TYPE 3D3a(Ph)

#18-20\* (BLOCK 85) #18-51 (BLOCK 91)

BALCONY

(incl. void 17 sqm / 183 sqft)

118 sqm / 1270 sqft

# TYPE 3D4a BALCONY 94 sqm / 1012 sqft #02-46 to #14-46\* (BLOCK 91) #02-56 to #14-56 (BLOCK93) LIVING AC LEDGE

## TYPE 3D4a(b)

102 sqm / 1098 sqft

#15-46 to #17-46\* (BLOCK 91)

### TYPE 3D4a(Ph)

119 sqm / 1281 sqft (incl. void 17 sqm / 183 sqft)

#18-46\* (BLOCK 91)

Plans are subject to change/amendments as may be required and/or approved by the Developer and/or the relevant authorities and do not form part of any offer or contract. These are not drawn to scale and are for the purpose of visual presentation only. "Units with mirror image.

## TYPE 3D5a 94 sqm / 1012 sqft

#02-38 to #14-38 (BLOCK 89)

TYPE 4C1a

119 sqm / 1281 sqft

TYPE 3D5a(G) 101 sqm / 1087 sqft #01-38 (BLOCK 89)

TYPE 3D5a(Ph) 118 sqm / 1270 sqft (incl. void 17 sqm / 183 sqft) #18-38 (BLOCK 89)

TYPE 4C1a(Ph) 145 sqm / 1561 sqft (incl. void 20 sqm / 215 sqft)

TYPE 4C1a(b) 125 sqm / 1346 sqft

#15-11 to #17-11 (BLOCK 83)

TYPE 4C2a(b) 125 sqm / 1346 sqft #15-12 to #17-12 (BLOCK 83)

TYPE 4C3(Ph)
142 sqm / 1528 sqft (incl. void 23 sqm / 248 sqft)
#18-41 (BLOCK 89)

TYPE 4C3 119 sam / 1281 saft

Plans are subject to change/amendments as may be required and/or approved by the Developer and/or the relevant authorities and do not form part of any offer or contract. These are not drawn to scale and are for the purpose of visual presentation only.

## TYPE 4C4a 120 sqm / 1292 sqft

#03-61 to #14-61 (BLOCK 93)

BALCONY

TYPE 4C4a(b) 126 sqm / 1356 sqft #15-61 to #17-61 (BLOCK 93)

## TYPE 4D1a 129 sgm / 1389 sgft

#03-62 to #14-62 (BLOCK 93)

#15-62 to #17-62 (BLOCK 93)

TYPE 4D1a(b)

136 sqm / 1464 sqft

TYPE 4D1a(Ph)
158 sqm / 1701 sqft
(incl. void 22 sqm / 237 sqft)
#18-62 (BLOCK 93)

U

## TYPE 5B1

155 sqm / 1668 sqft

#03-75 to #17-75 (BLOCK 97)

## TYPE 5B2 156 sqm / 1679 sqft

#03-21 to #17-21 (BLOCK 85) #03-50 to #17-50\* (BLOCK 91)

## TYPE 5B1(PH)

177 sqm / 1905 sqft (incl. void 22 sqm / 237 sqft) #18-75 (BLOCK 97)

178 sqm / 1916 sqft (incl. void 22 sqm / 237 sqft)

#18-21 (BLOCK 85) #18-50\* (BLOCK 91)

0 1 2 3 4 5M