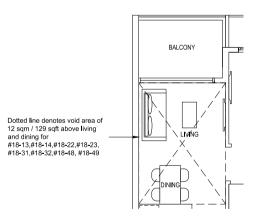

## TYPE 2D3(Ph)

74 sqm / 797 sqft (incl. void 12 sqm / 129 sqft)

#18-13 (BLOCK 83) #18-14\* (BLOCK 83) #18-22 (BLOCK 85) #18-23\* (BLOCK 85) #18-31 (BLOCK 87) #18-32\* (BLOCK 87) #18-48 (BLOCK 91)

#18-49\* (BLOCK 91)