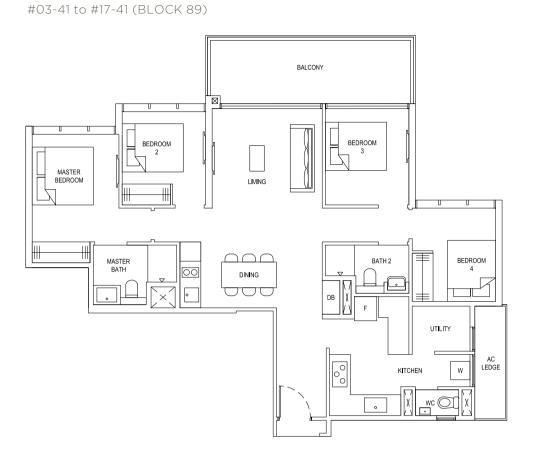

PE 3D5a 94 sqm / 1012 sqft

#02-38 to #14-38 (BLOCK 89)



TYPE 4C1a

119 sqm / 1281 sqft





TYPE 3D5a(G) 101 sqm / 1087 sqft #01-38 (BLOCK 89)



TYPE 3D5a(Ph) 118 sqm / 1270 sqft (incl. void 17 sqm / 183 sqft) #18-38 (BLOCK 89)



Plans are subject to change/amendments as may be required and/or approved by the Developer and/or the relevant authorities and do not form part of any offer or contract. These are not drawn to scale and are for the purpose of visual presentation only.



TYPE 4C1a(Ph) 145 sqm / 1561 sqft (incl. void 20 sqm / 215 sqft)

TYPE 4C1a(b) 125 sqm / 1346 sqft

#15-11 to #17-11 (BLOCK 83)







TYPE 4C2a(b) 125 sqm / 1346 sqft #15-12 to #17-12 (BLOCK 83)

TYPE 4C3(Ph)
142 sqm / 1528 sqft (incl. void 23 sqm / 248 sqft)
#18-41 (BLOCK 89)

TYPE 4C3 119 sam / 1281 saft







Plans are subject to change/amendments as may be required and/or approved by the Developer and/or the relevant authorities and do not form part of any offer or contract. These are not drawn to scale and are for the purpose of visual presentation only.



## TYPE 4C4a 120 sqm / 1292 sqft

#03-61 to #14-61 (BLOCK 93)

BALCONY





TYPE 4C4a(b) 126 sqm / 1356 sqft #15-61 to #17-61 (BLOCK 93)

# BUYCO



Plans are subject to change/amendments as may be required and/or approved by the Developer and/or the relevant authorities and do not form part of any offer or contract. These are not drawn to scale and are for the purpose of visual presentation only.

## TYPE 4D1a 129 sgm / 1389 sgft

#03-62 to #14-62 (BLOCK 93)





#15-62 to #17-62 (BLOCK 93)

TYPE 4D1a(b)

136 sqm / 1464 sqft



TYPE