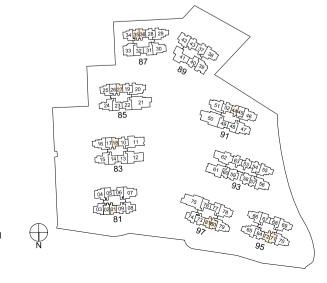

01-71 (BLOCK 95) #01-72\* (BLOCK 95) #01-80 (BLOCK 97)

#01-80 (BLOCK 97) #01-81\* (BLOCK 97)



## TYPE 1B2(Ph)

56 sqm / 603 sqft (incl. void 11 sqm / 118 sqft)

#18-01 (BLOCK 81) #18-18\* (BLOCK 83)

#18-27\* (BLOCK 85) #18-35 (BLOCK 87)

#18-36\* (BLOCK 87) #18-44 (BLOCK 91)

#18-71 (BLOCK 95) #18-72\* (BLOCK 95)

#18-80 (BLOCK 97) #18-81\* (BLOCK 97)



Dotted line denotes void area of 11 sqm / 118 sqft above living and dining for #18-01,#18-18,#18-27, #18-35, #18-36, #18-44, #18-71, #18-72, #18-80, #18-81



Plans are subject to change/amendments as may be required and/or approved by the Developer and/or the relevant authorities and do not form part of any offer or contract. These are not drawn to scale and are for the purpose of visual presentation only. \*Units with mirror image.





## TYPE 1S1

49 sqm / 527 sqft #02-02 to #17-02\* (BLOCK 81) #02-17 to #17-17 (BLOCK 83) #02-26 to #17-26 (BLOCK 85) #02-45 to #17-45\* (BLOCK 91)



## TYPE 2C1

59 sqm / 635 sqft

#02-05 to #17-05 (BLOCK 81) #03-06 to #17-06\* (BLOCK 81) #03-67 to #17-67 (BLOCK 95) #02-68 to #17-68\* (BLOCK 95) #03-76 to #17-76 (BLOCK 97) #02-77 to #17-77\* (BLOCK 97)

TYPE 1S1(G) 49 sqm / 527 sqft #01-02\* (BLOCK 81) #01-17 (BLOCK 83) #01-26 (BLOCK 85) #01-45\* (BLOCK 91)



TYPE 1S1(Ph)
62 sqm / 667 sqft
(incl. void 13 sqm / 140 sqft)
#18-02\* (BLOCK 81)
#18-17 (BLOCK 83)
#18-26 (BLOCK 85)
#18-45\* (BLOCK 91)



TYPE 2C1(G)
59 sqm / 635 sqft
#01-05 (BLOCK 81)
#01-68\* (BLOCK 95)
#01-77\* (BLOCK 97)

BEDROOM 2

TYPE 2C1(Ph)

71 sqm / 764 sqft (incl. void 12 sqm / 129 sqft)

#18-05 (BLOCK 81) #18-06\