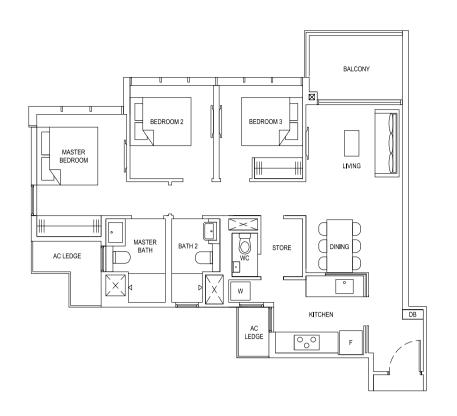

BALCONY

LIVING

BEDROOM 2

TYPE 3D2

94 sqm / 1012 sqft

TYPE 3D2a(Ph) 118 sqm / 1270 sqft (incl. void 17 sqm / 183 sqft) #18-47 (BLOCK 91)

Plans are subject to change/amendments as may be required and/or approved by the Developer and/or the relevant authorities and do not form part of any offer or contract. These are not drawn to scale and are for the purpose of visual presentation only.