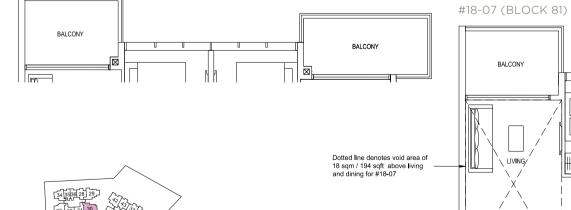

#03-03 to #14-03 (BLOCK 81) #03-08 to #14-08\* (BLOCK 81) #03-74 to #14-74 (BLOCK 97)

DINING

TYPE 2S2 70 sqm / 753 sqft #03-04 to #17-04 (BLOCK 81)

TYPE 3C1 83 sqm / 893 sqft #02-42 to #17-42 (BLOCK 89)

TYPE 3C1(Ph)
101 sqm / 1087 sqft (incl. void 18 sqm / 194 sqft)
#18-42 (BLOCK 89)

Dotted line denotes void area of – 16 sqm / 172 sqft above living and dining for #18-04

TYPE 3C2 85 sam / 915 saft

#02-39 to #17-39 (BLOCK 89)

TYPE 3C2(Ph) 103 sqm / 1109 sqft (incl. void 18 sqm / 194 sqft) #18-39 (BLOCK 89)