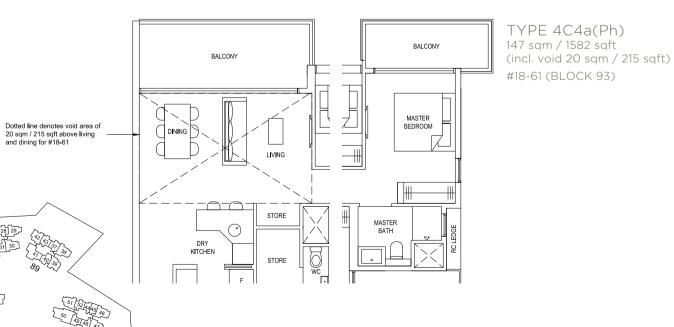

TYPE 4C1a(Ph) 145 sqm / 1561 sqft (incl. void 20 sqm / 215 sqft)

TYPE 4C1a(b) 125 sqm / 1346 sqft

#15-11 to #17-11 (BLOCK 83)

TYPE 4C2a(b) 125 sqm / 1346 sqft #15-12 to #17-12 (BLOCK 83)

TYPE 4C3(Ph)
142 sqm / 1528 sqft (incl. void 23 sqm / 248 sqft)
#18-41 (BLOCK 89)