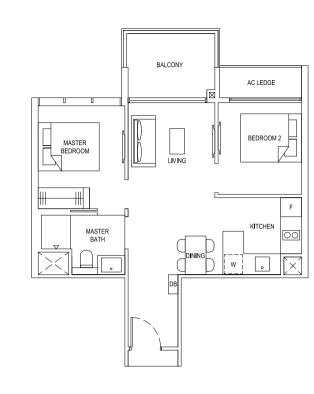

#18-73\* (BLOCK 97)

TYPE 2D1 60 sqm / 646 sqft

#02-54 to #17-54 (BLOCK 93)

TYPE 2D2 62 sqm / 667 sqft #02-37 to #17-37 (BLOCK 89)

#02-43 to #17-43\* (BLOCK 89)

TYPE 2D1(G) 60 sqm / 646 sqft #01-54 (BLOCK 93)

TYPE 2D1(Ph)
73 sqm / 786 sqft (incl. void 13 sqm / 140 sqft)
#18-54 (BLOCK 93)

TYPE 2D2(Ph)
76 sqm / 818 sqft (incl. void 14 sqm / 151 sqft) #18-37 (BLOCK 89) #18-43\* (BLOCK 89)