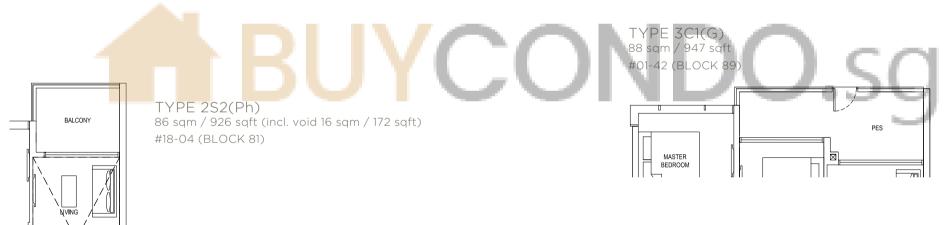

#03-03 to #14-03 (BLOCK 81) #03-08 to #14-08\* (BLOCK 81) #03-74 to #14-74 (BLOCK 97)

DINING

TYPE 2S2 70 sqm / 753 sqft #03-04 to #17-04 (BLOCK 81)

TYPE 3C1 83 sqm / 893 sqft #02-42 to #17-42 (BLOCK 89)

TYPE 3C1(Ph)
101 sqm / 1087 sqft (incl. void 18 sqm / 194 sqft)
#18-42 (BLOCK 89)

Dotted line denotes void area of – 16 sqm / 172 sqft above living and dining for #18-04

TYPE 3C2 85 sam / 915 saft

#02-39 to #17-39 (BLOCK 89)

TYPE 3C2(Ph) 103 sqm / 1109 sqft (incl. void 18 sqm / 194 sqft) #18-39 (BLOCK 89)