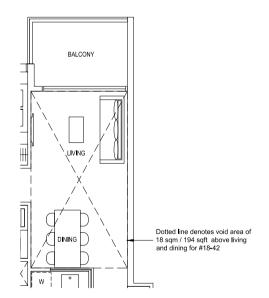

Dotted line denotes void area of – 16 sqm / 172 sqft above living and dining for #18-04

TYPE 3C2 85 sam / 915 saft

#02-39 to #17-39 (BLOCK 89)

TYPE 3C2(Ph) 103 sqm / 1109 sqft (incl. void 18 sqm / 194 sqft) #18-39 (BLOCK 89)