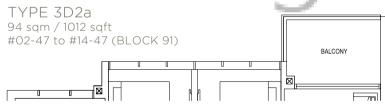

BALCONY

LIVING

BEDROOM 2

TYPE 3D2

94 sqm / 1012 sqft

TYPE 3D2a(Ph) 118 sqm / 1270 sqft (incl. void 17 sqm / 183 sqft) #18-47 (BLOCK 91)

Plans are subject to change/amendments as may be required and/or approved by the Developer and/or the relevant authorities and do not form part of any offer or contract. These are not drawn to scale and are for the purpose of visual presentation only.