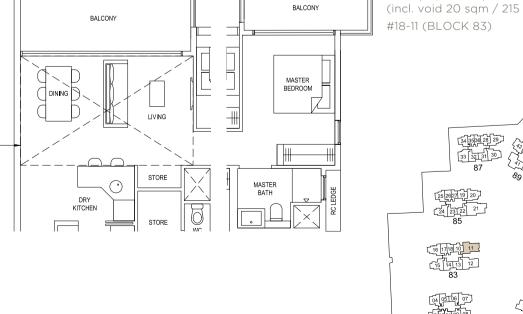

TYPE 4C1a(Ph) 145 sqm / 1561 sqft (incl. void 20 sqm / 215 sqft)

TYPE 4C1a(b) 125 sqm / 1346 sqft

#15-11 to #17-11 (BLOCK 83)

TYPE 4C2a(b) 125 sqm / 1346 sqft #15-12 to #17-12 (BLOCK 83)

TYPE 4C3(Ph)
142 sqm / 1528 sqft (incl. void 23 sqm / 248 sqft)
#18-41 (BLOCK 89)