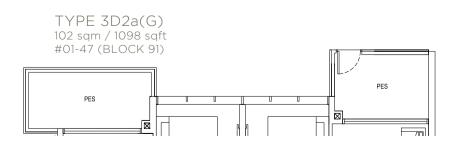

## TYPE 3D5a 94 sqm / 1012 sqft

#02-38 to #14-38 (BLOCK 89)

TYPE 4C1a

119 sqm / 1281 sqft

TYPE 3D5a(G) 101 sqm / 1087 sqft #01-38 (BLOCK 89)

TYPE 3D5a(Ph) 118 sqm / 1270 sqft (incl. void 17 sqm / 183 sqft) #18-38 (BLOCK 89)