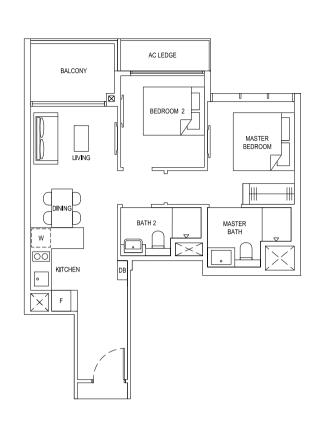

## TYPE 1B1 44 sgm / 474 sgft

#02-57 to #17-57 (BLOCK 93) #02-60 to #17-60\* (BLOCK 93)