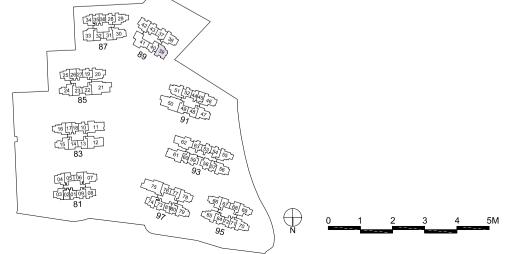

## TYPE 5B1

155 sqm / 1668 sqft

#03-75 to #17-75 (BLOCK 97)

## TYPE 5B2 156 sqm / 1679 sqft

#03-21 to #17-21 (BLOCK 85) #03-50 to #17-50\* (BLOCK 91)

## TYPE 5B1(PH)

177 sqm / 1905 sqft (incl. void 22 sqm / 237 sqft) #18-75 (BLOCK 97)

178 sqm / 1916 sqft (incl. void 22 sqm / 237 sqft)

#18-21 (BLOCK 85) #18-50\* (BLOCK 91)

0 1 2 3 4 5M