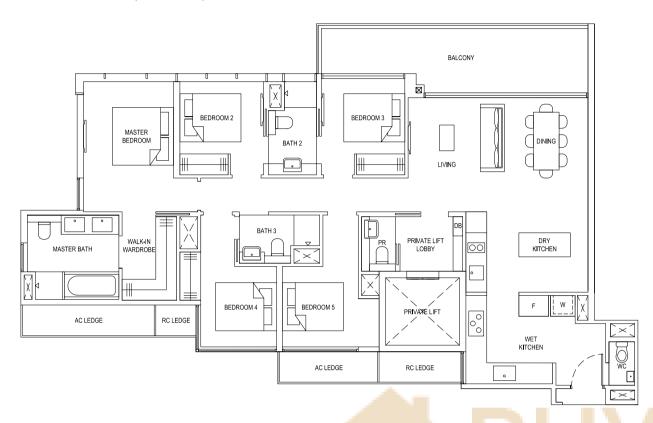

## TYPE 4D1a 129 sgm / 1389 sgft

#03-62 to #14-62 (BLOCK 93)

#15-62 to #17-62 (BLOCK 93)

TYPE 4D1a(b)

136 sqm / 1464 sqft

TYPE 4D1a(Ph)
158 sqm / 1701 sqft
(incl. void 22 sqm / 237 sqft)
#18-62 (BLOCK 93)

U