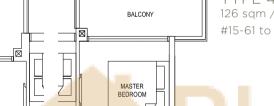

## TYPE 4C4a 120 sqm / 1292 sqft

#03-61 to #14-61 (BLOCK 93)

BALCONY

TYPE 4C4a(b) 126 sqm / 1356 sqft #15-61 to #17-61 (BLOCK 93)