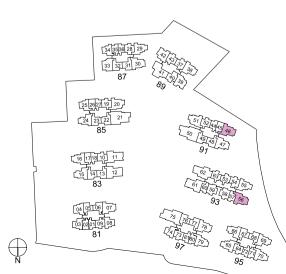

ALCONY

MASTER BEDROOM



## TYPE 3D3a(b)

101 sqm / 1087 sqft

#15-20 to #17-20\* (BLOCK 85) #15-51 to #17-51 (BLOCK 91)



TYPE 3D3a(Ph)

#18-20\* (BLOCK 85) #18-51 (BLOCK 91)

BALCONY

(incl. void 17 sqm / 183 sqft)

118 sqm / 1270 sqft

# TYPE 3D4a BALCONY 94 sqm / 1012 sqft #02-46 to #14-46\* (BLOCK 91) #02-56 to #14-56 (BLOCK93) LIVING AC LEDGE

## TYPE 3D4a(b)

102 sqm / 1098 sqft

#15-46 to #17-46\* (BLOCK 91)





### TYPE 3D4a(Ph)

119 sqm / 1281 sqft (incl. void 17 sqm / 183 sqft)

#18-46\* (BLOCK 91)



Plans are subject to change/amendments as may be required and/or approved by the Developer and/or the relevant authorities and do not form part of any offer or contract. These are not drawn to scale and are for the purpose of visual presentation only. "Units with mirror image.



BALCONY



## TYPE 3D5a 94 sqm / 1012 sqft

#02-38 to #14-38 (BLOCK 89)



TYPE 4C1a

119 sqm / 1281 sqft





TYPE 3D5a(G) 101 sqm / 1087 sqft #01-38 (BLOCK 89)



TYPE 3D5a(Ph) 118 sqm / 1270 sqft (incl. void 17 sqm / 183 sqft) #18-38 (BLOCK 89)



Plans are subject to change/amendments as may be required and/or approved by the Developer and/or the relevant authorities and do not form part of any offer or contract. These are not drawn to scale and are for the purpose of visual presentation only.



TYPE 4C1a(Ph) 145 sqm / 1561 sqft (incl. void 20 sqm / 215 sqft)

TYPE 4C1a(b) 125 sqm / 1346 sqft

#15-11 to #17-11 (BLOCK 83)







TYPE 4C2a(b) 125 sqm / 1346 sqft #15-12 to #17-12 (BLOCK 83)

TYPE 4C3(Ph)
142 sqm / 1528 sqft (incl. void 23 sqm / 248 sqft)
#18-41 (BLOCK 89)

TYPE 4C3 119