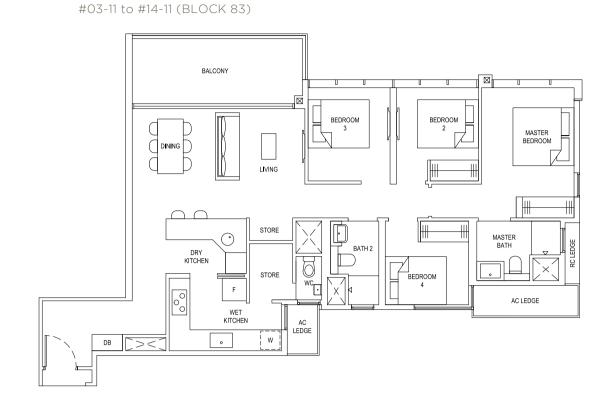

## TYPE 2D3 62 sqm / 667 sqft

#03-13 to #17-13 (BLOCK 83) #02-14 to #17-14\* (BLOCK 83) #03-22 to #17-22 (BLOCK 85) #02-23 to #17-23\* (BLOCK 85) #03-31 to #17-31 (BLOCK 87) #02-32 to #17-32\* (BLOCK 87) #02-48 to #17-48 (BLOCK 91) #03-49 to #17-49\* (BLOCK 91)