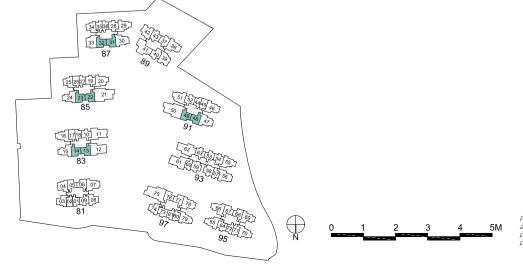

)









## TYPE 2D3 62 sqm / 667 sqft

#03-13 to #17-13 (BLOCK 83) #02-14 to #17-14\* (BLOCK 83) #03-22 to #17-22 (BLOCK 85) #02-23 to #17-23\* (BLOCK 85) #03-31 to #17-31 (BLOCK 87) #02-32 to #17-32\* (BLOCK 87) #02-48 to #17-48 (BLOCK 91) #03-49 to #17-49\* (BLOCK 91)



TYPE 2D4 62 sqm / 667 sqft #02-40 to #17-40 (BLOCK 89)

## TYPE 2D3(G)

62 sqm / 667 sqft

#01-14\* (BLOCK 83) #01-23\* (BLOCK 85) #01-32\* (BLOCK 87)

#01-48 (BLOCK 91)



## TYPE 2D3(Ph)

74 sqm / 797 sqft (incl. void 12 sqm / 129 sqft)

#18-13 (BLOCK 83) #18-14\* (BLOCK 83) #18-22 (BLOCK 85) #18-23\* (BLOCK 85) #18-31 (BLOCK 87) #18-32\* (BLOCK 87) #18-48 (BLOCK 91)

#18-49\* (BLOCK 91)



## TYPE 2D4(G) 62 sqm / 667 sqft

AC LEDGE

TYPE 2D4(Ph) 79 sqm / 850 sqft (incl. void 17 sqm / 183 sqft) #18-40 (BLOCK 89)









## TYPE 2D5 67 sqm / 721 sqft

#02-25 to #17-25 (BLOCK 85) #02-34 to #17-34 (BLOCK 87)



## TYPE 2S1 65 sqm / 700 sqft

#02-58 to #17-58\* (BLOCK 93) #02-59 to #17-59 (BLOCK 93)



## TYPE 2D5(Ph)

82 sgm / 883 sqft (incl. void 15 sgm / 161 sqft) #18-25 (BLOCK 85)



TYPE 2S1(G) 65 sqm / 700 sqft #01-58\* (BLOCK 93)



TYPE 2S1(Ph) 81 sqm / 872 sqft (incl. void 15 sqm / 161 sqft)

#18-58\* (BLOCK 93) #18-59 (BLOCK 93)



TYPE 2D5a(Ph) 85 sgm / 915 sgft (incl. void 15 sgm / 161 sgft) #18-03 (BLOCK 81) #18-08\* (BLOCK 81) #18-74 (BLOCK 97)



Plans are subject to change/amendments as may be required and/or approved by the Developer and/or the relevant authorities and do not form part of any offer or contract. These are not drawn to scale and are for the purpose of visual presentation