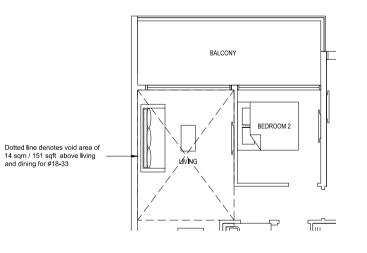

> TYPE 3C7(Ph) 105 sqm / 1130 sqft (incl. void 14 sqm / 151 sqft) #18-33 (BLOCK 87)

TYPE 3D1a

BALCONY

TYPE 3D1a(b)

92 sqm / 990 sqft - #03-07 to #14-07 (BLOCK 81)

100 sgm / 1076 sgft - #15-07 to #17-07 (BLOCK 81)