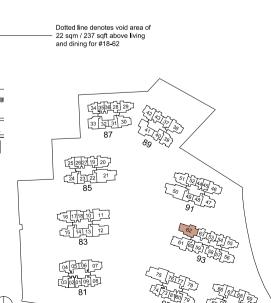

## TYPE 4D1a 129 sgm / 1389 sgft

#03-62 to #14-62 (BLOCK 93)

#15-62 to #17-62 (BLOCK 93)

TYPE 4D1a(b)

136 sqm / 1464 sqft

TYPE 4D1a(Ph)
158 sqm / 1701 sqft
(incl. void 22 sqm / 237 sqft)
#18-62 (BLOCK 93)

U