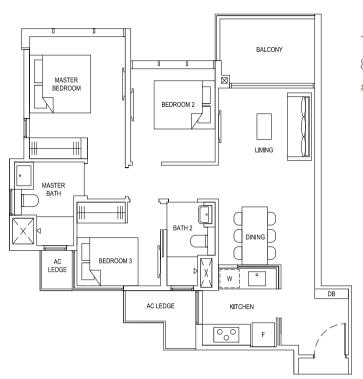

Dotted line denotes void area of – 16 sqm / 172 sqft above living and dining for #18-04

TYPE 3C2 85 sam / 915 saft

#02-39 to #17-39 (BLOCK 89)

TYPE 3C2(Ph) 103 sqm / 1109 sqft (incl. void 18 sqm / 194 sqft) #18-39 (BLOCK 89)