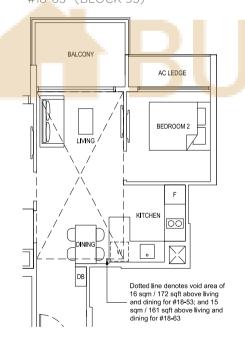

TYPE 2C2(G) 58 sqm / 624 sqft #01-53 (BLOCK 93) #01-63\* (BLOCK 93)

TYPE 2C2(Ph)

74 sqm / 797 sqft (incl. void 16 sqm / 172 sqft) #18-53 (BLOCK 93)

73 sqm / 786 sqft (incl. void 15 sqm / 161 sqft) #18-63\* (BLOCK 93)