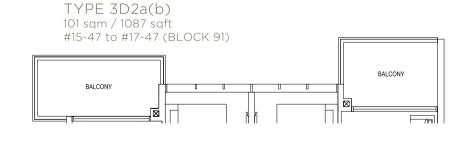

esentation only.



TYPE 3C3a(Ph) 110 sqm / 1184 sqft (incl. void 17 sqm / 183 sqft) #18-69 (BLOCK 95)



#15-69 to #17-69 (BLOCK 95) BALCONY BALCONY

TYPE 3C3a(b)

93 sqm / 1001 sqft











BALCONY

MASTER BEDROOM







TYPE 3C7 91 sqm / 980 sqft #02-33 to #17-33 (BLOCK 87)

> TYPE 3C7(Ph) 105 sqm / 1130 sqft (incl. void 14 sqm / 151 sqft) #18-33 (BLOCK 87)





TYPE 3D1a

BALCONY

TYPE 3D1a(b)

92 sqm / 990 sqft - #03-07 to #14-07 (BLOCK 81)

100 sgm / 1076 sgft - #15-07 to #17-07 (BLOCK 81)



TYPE 3D1 92 sqm / 990 sqft #03-30 to #17-30 (BLOCK 87)



TYPE 3D1a(Ph)

(incl. void 18 sqm / 194 sqft)

118 sqm / 1270 sqft

TYPE 3D1(Ph) TYPE 3D2(G) 110 sqm / 1184 sqft 101 sqm / 1087 sqft (incl. void 18 sqm / 194 sqft) #01-78 (BLOCK 97) #18-30 (BLOCK 87) PES

BALCONY

LIVING

BEDROOM 2









TYPE 3D2

94 sqm / 1012 sqft

TYPE 3D2a(Ph) 118 sqm / 1270 sqft (incl. void 17 sqm / 183 sqft) #18-47 (BLOCK 91)









Plans are subject to change/amendments as may be required and/or approved by the Developer and/or the relevant authorities and do not form part of any offer or contract. These are not drawn to scale and are for the purpose of visual presentation only.

BALCONY

MASTER BEDROOM



## TYPE 3D3a(b)

101 sqm / 1087 sqft

#15-20 to #17-20\* (BLOCK 85) #15-51 to #17-51 (BLOCK 91)



TYPE 3D3a(Ph)

#18-20\* (BLOCK 85) #18-51 (BLOCK 91)

BALCONY

(incl. void 17 sqm / 183 sqft)

118 sqm / 1270 sqft

# TYPE 3D4a BALCONY 94 sqm / 1012 sqft #02-46 to #14-46\* (BLOCK 91) #02-56 to #14-56 (BLOCK93) LIVING AC LEDGE

## TYPE 3D4a(b)

102 sqm / 1098 sqft

#15-46 to #17-46\* (BLOCK