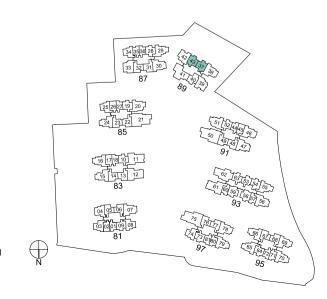

## TYPE 1B1 44 sgm / 474 sgft

#02-57 to #17-57 (BLOCK 93) #02-60 to #17-60\* (BLOCK 93)

## TYPE 1B2 45 sqm / 484 sqft

#02-01 to #17-01 (BLOCK 81) #02-18 to #17-18\* (BLOCK 83) #02-27 to #17-27\* (BLOCK 85) #02-35 to #17-35 (BLOCK 87) #02-36 to #17-36\* (BLOCK 87) #02-44 to #17-44 (BLOCK 91) #02-71 to #17-71 (BLOCK 95) #02-80 to #17-80 (BLOCK 97) #02-81 to #17-81\* (BLOCK 97)

# TYPE 1B1(Ph) 55 sqm / 592 sqft (incl. void 11 sqm / 118 sqft) #18-57 (BLOCK 93)

#18-57 (BLOCK 93)
#18-60\* (BLOCK 93)

Dotted line denotes void area of 11 sqm / 118 sqft above living and dining for #18-57, #18-60

## TYPE 1B2(G) 45 sqm / 484 sqft

#01-01 (BLOCK 81) #01-18\* (BLOCK 83)

#01-27\* (BLOCK 85) #01-35 (BLOCK 87) #01-36\* (BLOCK 87) #01-44 (BLOCK 91)

> #01-71 (BLOCK 95) #01-72\* (BLOCK 95) #01-80 (BLOCK 97)

#01-80 (BLOCK 97) #01-81\* (BLOCK 97)

## TYPE 1B2(Ph)

56 sqm / 603 sqft (incl. void 11 sqm / 118 sqft)

#18-01 (BLOCK 81) #18-18\* (BLOCK 83)

#18-27\* (BLOCK 85) #18-35 (BLOCK 87)

#18-36\* (BLOCK 87) #18-44 (BLOCK 91)

#18-71 (BLOCK 95) #18-72\* (BLOCK 95)

#18-80 (BLOCK 97) #18-81\* (BLOCK 97)

Dotted line denotes void area of 11 sqm / 118 sqft above living and dining for #18-01,#18-18,#18-27, #18-35, #18-36, #18-44, #18-71, #18-72, #18-80, #18-81

Plans are subject to change/amendments as may be required and/or approved by the Developer and/or the relevant authorities and do not form part of any offer or contract. These are not drawn to scale and are for the purpose of visual presentation only. \*Units with mirror image.

## TYPE 1S1

49 sqm / 527 sqft #02-02 to #17-02\* (BLOCK 81) #02-17 to #17-17 (BLOCK 83) #02-26 to #17-26 (BLOCK 85) #02-45 to #17-45\* (BLOCK 91)

## TYPE 2C1

59 sqm / 635 sqft

#02-05 to #17-05 (BLOCK 81) #03-06 to #17-06\* (BLOCK 81) #03-67 to #17-67 (BLOCK 95) #02-68 to #17-68\* (BLOCK 95) #03-76 to #17-76 (BLOCK 97) #02-77 to #17-77\* (BLOCK 97)

TYPE 1S1(G) 49 sqm / 527 sqft #01-02\* (BLOCK 81) #01-17 (BLOCK 83) #01-26 (BLOCK 85) #01-45\* (BLOCK 91)

TYPE 1S1(Ph)
62 sqm / 667 sqft
(incl. void 13 sqm / 140 sqft)
#18-02\* (BLOCK 81)
#18-17 (BLOCK 83)
#18-26 (BLOCK 85)
#18-45\* (BLOCK 91)

TYPE 2C1(G)
59 sqm / 635 sqft
#01-05 (BLOCK 81)
#01-68\* (BLOCK 95)
#01-77\* (BLOCK 97)

BEDROOM 2

TYPE 2C1(Ph)

71 sqm / 764 sqft (incl. void 12 sqm / 129 sqft)

#18-05 (BLOCK 81) #18-06\* (BLOCK 81) #18-67 (BLOCK 95) #18-68\* (BLOCK 95) #18-76 (BLOCK 97) #18-77\* (BLOCK 97)

## TYPE 2C2 58 sam / 624 saft

#02-53 to #17-53 (BLOCK 93) #02-63 to #17-63\* (BLOCK 93)

## TYPE 2C3 59 sam / 635 saft

#02-09 to #17-09 (BLOCK 81) #02-10 to #17-10\* (BLOCK 83) #02-19 to #17-19\* (BLOCK 85) #02-28 to #17-28\* (BLOCK 87) #02-52 to #17-52 (BLOCK 91) #02-64 to #17-64\* (BLOCK 95) #02-73 to #17-73\* (BLOCK 97)

#18-73\* (BLOCK 97)

TYPE 2D1 60 sqm / 646 sqft

#02-54 to #17-54 (BLOCK 93)

TYPE 2D2 62 sqm / 667 sqft #02-37 to #17-37 (BLOCK 89)

#02-43 to #17-43\* (BLOCK 89)

TYPE 2D1(G) 60 sqm / 646 sqft #01-54 (BLOCK 93)

## TYPE 2D3 62 sqm / 667 sqft

#03-13 to #17-13 (BLOCK 83) #02-14 to #17-14\* (BLOCK 83) #03-22 to #17-22 (BLOCK 85) #02-23 to #17-23\* (BLOCK 85) #03-31 to #17-31 (BLOCK 87) #02-32 to #17-32\* (BLOCK 87) #02-48 to #17-48 (BLOCK 91) #03-49 to #17-49\* (BLOCK 91)

## TYPE 2D5 67 sqm / 721 sqft

#02-25 to #17-25 (BLOCK 85) #02-34 to #17-34 (BLOCK 87)

## TYPE 2S1 65 sqm / 700 sqft

#02-58 to #17-58\* (BLOCK 93) #02-59 to #17-59 (BLOCK 93)