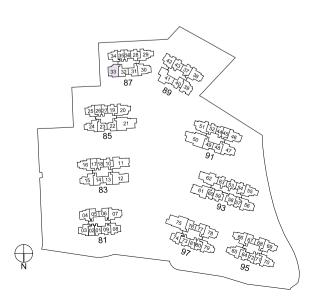

BALCONY

LIVING

BEDROOM 2

TYPE 3D2

94 sqm / 1012 sqft

TYPE 3D2a(Ph) 118 sqm / 1270 sqft (incl. void 17 sqm / 183 sqft) #18-47 (BLOCK 91)

Plans are subject to change/amendments as may be required and/or approved by the Developer and/or the relevant authorities and do not form part of any offer or contract. These are not drawn to scale and are for the purpose of visual presentation only.