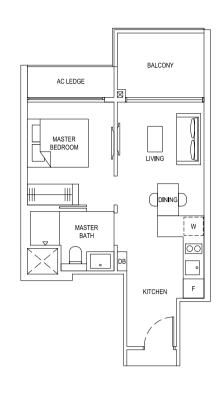

## TYPE 1B1 44 sgm / 474 sgft

#02-57 to #17-57 (BLOCK 93) #02-60 to #17-60\* (BLOCK 93)