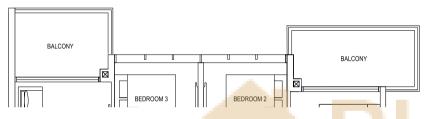

#18-73\* (BLOCK 97)

TYPE 2D1 60 sqm / 646 sqft

#02-54 to #17-54 (BLOCK 93)

TYPE 2D2 62 sqm / 667 sqft #02-37 to #17-37 (BLOCK 89)

#02-43 to #17-43\* (BLOCK 89)

TYPE 2D1(G) 60 sqm / 646 sqft #01-54 (BLOCK 93)

TYPE 2D1(Ph)
73 sqm / 786 sqft (incl. void 13 sqm / 140 sqft)
#18-54 (BLOCK 93)

TYPE 2D2(Ph)
76 sqm / 818 sqft (incl. void 14 sqm / 151 sqft) #18-37 (BLOCK 89) #18-43\* (BLOCK 89)