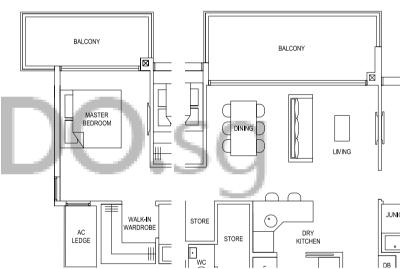

## TYPE 4D1a 129 sgm / 1389 sgft

#03-62 to #14-62 (BLOCK 93)

#15-62 to #17-62 (BLOCK 93)

TYPE 4D1a(b)

136 sqm / 1464 sqft

TYPE 4D1a(Ph)
158 sqm / 1701 sqft
(incl. void 22 sqm / 237 sqft)
#18-62 (BLOCK 93)

U