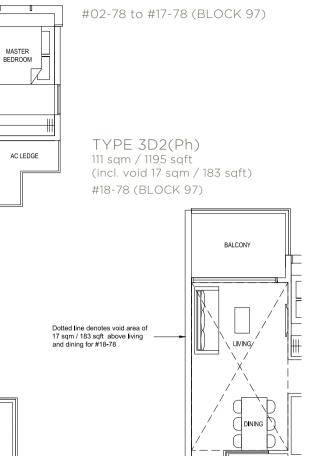

TYPE 3D1 92 sqm / 990 sqft #03-30 to #17-30 (BLOCK 87)

TYPE 3D1a(Ph)

(incl. void 18 sqm / 194 sqft)

118 sqm / 1270 sqft

TYPE 3D1(Ph) TYPE 3D2(G) 110 sqm / 1184 sqft 101 sqm / 1087 sqft (incl. void 18 sqm / 194 sqft) #01-78 (BLOCK 97) #18-30 (BLOCK 87) PES

BALCONY

LIVING

BEDROOM 2

TYPE 3D2

94 sqm / 1012 sqft

TYPE 3D2a(Ph) 118 sqm / 1270 sqft (incl. void 17 sqm / 183 sqft) #18-47 (BLOCK 91)

Plans are subject to change/amendments as may be required and/or approved by the Developer and/or the relevant authorities and do not form part of any offer or contract. These are not drawn to scale and are for the purpose of visual presentation only.