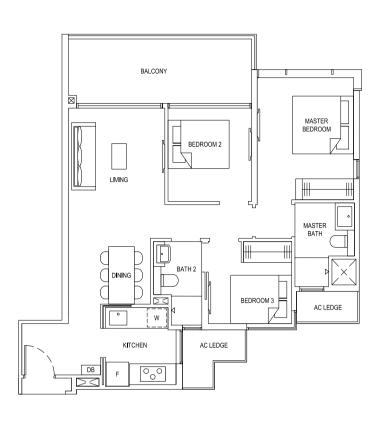

ties part of any offer or contract. These are not drawn to scapurpose of visual presentation only.

Dotted line denotes void area of – 16 sqm / 172 sqft above living and dining for #18-04





TYPE 3C2 85 sam / 915 saft

#02-39 to #17-39 (BLOCK 89)





TYPE 3C2(Ph) 103 sqm / 1109 sqft (incl. void 18 sqm / 194 sqft) #18-39 (BLOCK 89)





Plans are subject to change/amendments as may be required and/or approved by the Developer and/or the relevant authorities and do not form part of any offer or contract. These are not drawn to scale and are for the purpose of visual presentation only.



TYPE 3C3a(Ph) 110 sqm / 1184 sqft (incl. void 17 sqm / 183 sqft) #18-69 (BLOCK 95)



#15-69 to #17-69 (BLOCK 95) BALCONY BALCONY

TYPE 3C3a(b)

93 sqm / 1001 sqft











BALCONY

MASTER BEDROOM







TYPE 3C7 91 sqm / 980 sqft #02-33 to #17-33 (BLOCK 87)

> TYPE 3C7(Ph) 105 sqm / 1130 sqft (incl. void 14 sqm / 151 sqft) #18-33 (BLOCK 87)





TYPE 3D1a

BALCONY

TYPE 3D1a(b)

92 sqm / 990 sqft - #03-07 to #14-07 (BLOCK 81)

100 sgm / 1076 sgft - #15-07 to #17-07 (BLOCK 81)



TYPE 3D1 92 sqm / 990 sqft #03-30 to #17-30 (BLOCK 87)



TYPE 3D1a(Ph)

(incl. void 18 sqm / 194 sqft)

118 sqm / 1270 sqft

TYPE 3D1(Ph) TYPE 3D2(G) 110 sqm / 1184 sqft 101 sqm / 1087 sqft (incl. void 18 sqm / 194 sqft) #01-78 (BLOCK 97) #18-30 (BLOCK 87) PES

BALCONY

LIVING

BEDROOM 2









TYPE 3D2

94 sqm / 1012 sqft

TYPE 3D2a(Ph) 118 sqm / 1270 sqft (incl. void 17 sqm / 183 sqft) #18-47 (BLOCK 91)









Plans are subject to change/amendments as may be required and/or approved by the Developer and/o