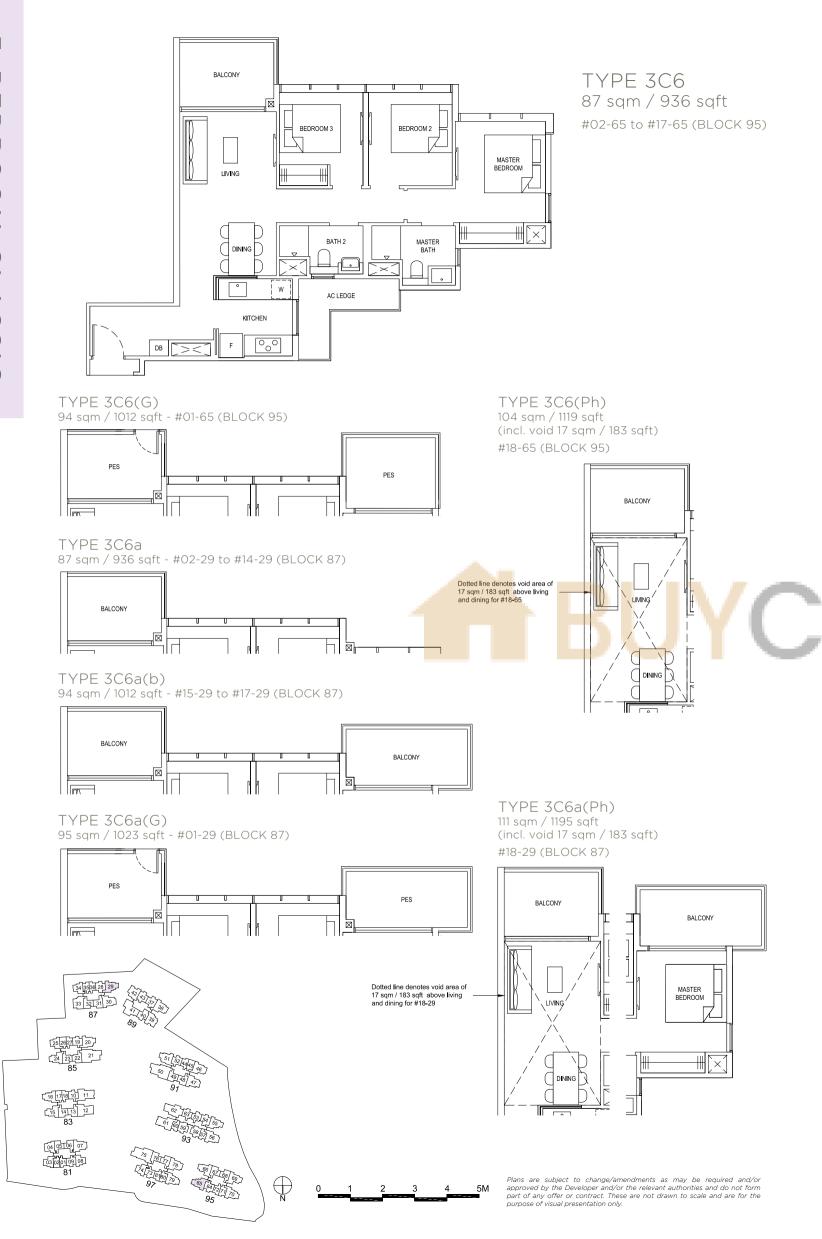

rities part of any offer or contract. These are not drawn to scapurpose of visual presentation only.

Dotted line denotes void area of – 16 sqm / 172 sqft above living and dining for #18-04





TYPE 3C2 85 sam / 915 saft

#02-39 to #17-39 (BLOCK 89)





TYPE 3C2(Ph) 103 sqm / 1109 sqft (incl. void 18 sqm / 194 sqft) #18-39 (BLOCK 89)





Plans are subject to change/amendments as may be required and/or approved by the Developer and/or the relevant authorities and do not form part of any offer or contract. These are not drawn to scale and are for the purpose of visual presentation only.



TYPE 3C3a(Ph) 110 sqm / 1184 sqft (incl. void 17 sqm / 183 sqft) #18-69 (BLOCK 95)



#15-69 to #17-69 (BLOCK 95) BALCONY BALCONY

TYPE 3C3a(b)

93 sqm / 1001 sqft











BALCONY

MASTER BEDROOM







TYPE 3C7 91 sqm / 980 sqft #02-33 to #17-33 (BLOCK 87)

> TYPE 3C7(Ph) 105 sqm / 1130 sqft (incl. void 14 sqm / 151 sqft) #18-33 (BLOCK 87)





TYPE 3D1a

BALCONY

TYPE 3D1a(b)

92 sqm / 990 sqft - #03-07 to #14-07 (BLOCK 81)

100 sgm / 1076 sgft - #15-07 to #17-07 (BLOCK 81)



TYPE 3D1 92 sqm / 990 sqft #03-30 to #17-30 (BLOCK 87)



TYPE 3D1a(Ph)

(incl. void 18 sqm / 194 sqft)

118 sqm / 1270 sqft

TYPE 3D1(Ph) TYPE 3D2(G) 110 sqm / 1184 sqft 101 sqm / 1087 sqft (incl. void 18 sqm / 194 sqft) #01-78 (BLOCK 97) #18-30 (BLOCK 87) PES

BALCONY

LIVING

BEDROOM 2









TYPE 3D2

94 sqm / 1012 sqft

TYPE 3D2a(Ph) 118 sqm / 1270 sqft (incl. void 17 sqm / 183 sqft) #18-47 (BLOCK 91)









Plans are subject to change/amendments as may be required and/or approved by the Developer and