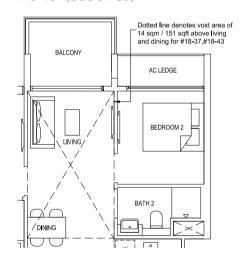

#18-73\* (BLOCK 97)

TYPE 2D1 60 sqm / 646 sqft

#02-54 to #17-54 (BLOCK 93)

TYPE 2D2 62 sqm / 667 sqft #02-37 to #17-37 (BLOCK 89)

#02-43 to #17-43\* (BLOCK 89)

TYPE 2D1(G) 60 sqm / 646 sqft #01-54 (BLOCK 93)

TYPE 2D1(Ph)
73 sqm / 786 sqft (incl. void 13 sqm / 140 sqft)
#18-54 (BLOCK 93)

TYPE 2D2(Ph)
76 sqm / 818 sqft (incl. void 14 sqm / 151 sqft) #18-37 (BLOCK 89) #18-43\* (BLOCK 89)