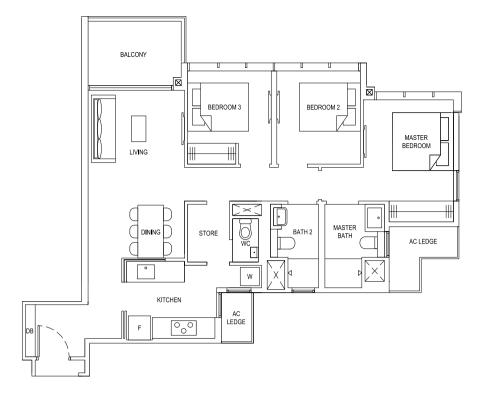

## TYPE 3D3a(b)

101 sqm / 1087 sqft

#15-20 to #17-20\* (BLOCK 85) #15-51 to #17-51 (BLOCK 91)

TYPE 3D3a(Ph)

#18-20\* (BLOCK 85) #18-51 (BLOCK 91)

BALCONY

(incl. void 17 sqm / 183 sqft)

118 sqm / 1270 sqft