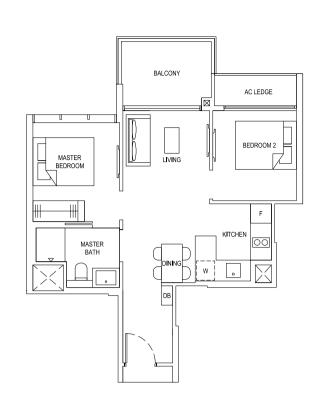

TYPE 2C1(G)
59 sqm / 635 sqft
#01-05 (BLOCK 81)
#01-68\* (BLOCK 95)
#01-77\* (BLOCK 97)

BEDROOM 2

TYPE 2C1(Ph)

71 sqm / 764 sqft (incl. void 12 sqm / 129 sqft)

#18-05 (BLOCK 81) #18-06\* (BLOCK 81) #18-67 (BLOCK 95) #18-68\* (BLOCK 95) #18-76 (BLOCK 97) #18-77\* (BLOCK 97)