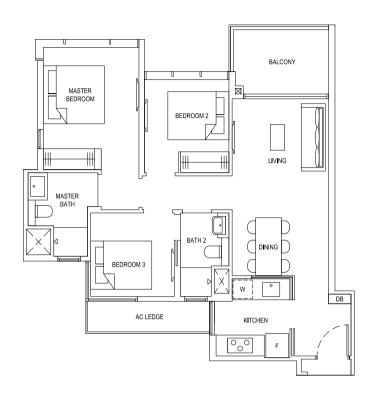

TYPE 3C3a(Ph) 110 sqm / 1184 sqft (incl. void 17 sqm / 183 sqft) #18-69 (BLOCK 95)

#15-69 to #17-69 (BLOCK 95) BALCONY BALCONY

TYPE 3C3a(b)

93 sqm / 1001 sqft

BALCONY

MASTER BEDROOM

TYPE 3C7 91 sqm / 980 sqft #02-33 to #17-33 (BLOCK 87)

> TYPE 3C7(Ph) 105 sqm / 1130 sqft (incl. void 14 sqm / 151 sqft) #18-33 (BLOCK 87)

TYPE 3D1a

BALCONY

TYPE 3D1a(b)

92 sqm / 990 sqft - #03-07 to #14-07 (BLOCK 81)

100 sgm / 1076 sgft - #15-07 to #17-07 (BLOCK 81)