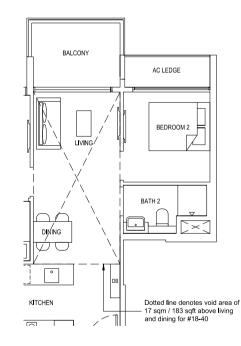

## TYPE 2D4(G) 62 sqm / 667 sqft

AC LEDGE

TYPE 2D4(Ph) 79 sqm / 850 sqft (incl. void 17 sqm / 183 sqft) #18-40 (BLOCK 89)