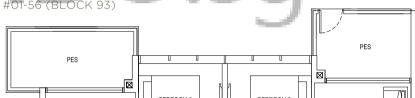

TYPE 3D1 92 sqm / 990 sqft #03-30 to #17-30 (BLOCK 87)

TYPE 3D1a(Ph)

(incl. void 18 sqm / 194 sqft)

118 sqm / 1270 sqft

TYPE 3D1(Ph) TYPE 3D2(G) 110 sqm / 1184 sqft 101 sqm / 1087 sqft (incl. void 18 sqm / 194 sqft) #01-78 (BLOCK 97) #18-30 (BLOCK 87) PES