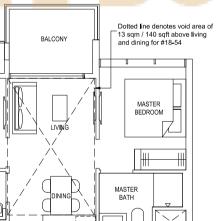

#18-73\* (BLOCK 97)

TYPE 2D1 60 sqm / 646 sqft

#02-54 to #17-54 (BLOCK 93)

TYPE 2D2 62 sqm / 667 sqft #02-37 to #17-37 (BLOCK 89)

#02-43 to #17-43\* (BLOCK 89)

TYPE 2D1(G) 60 sqm / 646 sqft #01-54 (BLOCK 93)

TYPE 2D1(Ph)
73 sqm / 786 sqft (incl. void 13 sqm / 140 sqft)
#18-54 (BLOCK 93)

TYPE 2D2(Ph)
76 sqm / 818 sqft (incl. void 14 sqm / 151 sqft) #18-37 (BLOCK 89) #18-43\* (BLOCK 89)