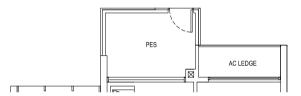

TYPE 3D1 92 sqm / 990 sqft #03-30 to #17-30 (BLOCK 87)

TYPE 3D1a(Ph)

(incl. void 18 sqm / 194 sqft)

118 sqm / 1270 sqft

TYPE 3D1(Ph) TYPE 3D2(G) 110 sqm / 1184 sqft 101 sqm / 1087 sqft (incl. void 18 sqm / 194 sqft) #01-78 (BLOCK 97) #18-30 (BLOCK 87) PES