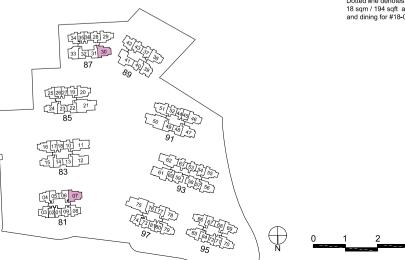

TYPE 2D5a 67 sqm / 721 sqft

BALCONY

TYPE 2D5a(b)

#15-03 to #17-03 (BLOCK 81)

#15-08 to #17-08\* (BLOCK 81)

#15-74 to #17-74 (BLOCK 97)

70 sqm / 753 sqft

BALCONY

#03-03 to #14-03 (BLOCK 81) #03-08 to #14-08\* (BLOCK 81) #03-74 to #14-74 (BLOCK 97)

DINING

TYPE 2S2 70 sqm / 753 sqft #03-04 to #17-04 (BLOCK 81)

TYPE 3C1 83 sqm / 893 sqft #02-42 to #17-42 (BLOCK 89)

TYPE 3C1(Ph)
101 sqm / 1087 sqft (incl. void 18 sqm / 194 sqft)
#18-42 (BLOCK 89)

> TYPE 3C7(Ph) 105 sqm / 1130 sqft (incl. void 14 sqm / 151 sqft) #18-33 (BLOCK 87)

TYPE 3D1a

BALCONY

TYPE 3D1a(b)

92 sqm / 990 sqft - #03-07 to #14-07 (BLOCK 81)

100 sgm / 1076 sgft - #15-07 to #17-07 (BLOCK 81)