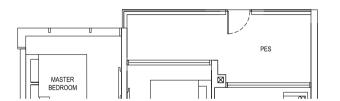

Dotted line denotes void area of – 16 sqm / 172 sqft above living and dining for #18-04

TYPE 3C2 85 sam / 915 saft

#02-39 to #17-39 (BLOCK 89)

TYPE 3C2(Ph) 103 sqm / 1109 sqft (incl. void 18 sqm / 194 sqft) #18-39 (BLOCK 89)