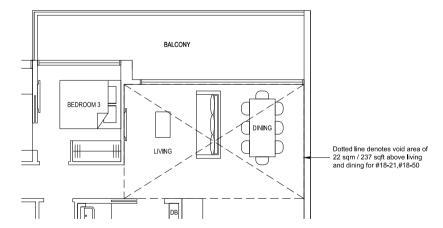

## TYPE 5B1(PH)

177 sqm / 1905 sqft (incl. void 22 sqm / 237 sqft) #18-75 (BLOCK 97)

178 sqm / 1916 sqft (incl. void 22 sqm / 237 sqft)

#18-21 (BLOCK 85) #18-50\* (BLOCK 91)

0 1 2 3 4 5M