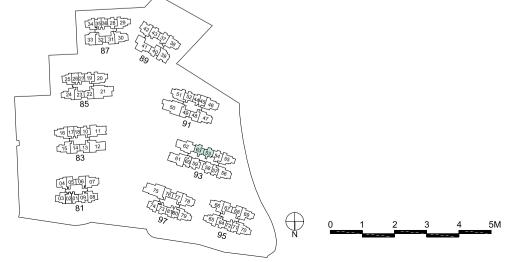

## TYPE 1B1 44 sgm / 474 sgft

#02-57 to #17-57 (BLOCK 93) #02-60 to #17-60\* (BLOCK 93)

## TYPE 1B2 45 sqm / 484 sqft

#02-01 to #17-01 (BLOCK 81) #02-18 to #17-18\* (BLOCK 83) #02-27 to #17-27\* (BLOCK 85) #02-35 to #17-35 (BLOCK 87) #02-36 to #17-36\* (BLOCK 87) #02-44 to #17-44 (BLOCK 91) #02-71 to #17-71 (BLOCK 95) #02-80 to #17-80 (BLOCK 97) #02-81 to #17-81\* (BLOCK 97)

# TYPE 1B1(Ph) 55 sqm / 592 sqft (incl. void 11 sqm / 118 sqft) #18-57 (BLOCK 93)

#18-57 (BLOCK 93)
#18-60\* (BLOCK 93)

Dotted line denotes void area of 11 sqm / 118 sqft above living and dining for #18-57, #18-60

## TYPE 1B2(G) 45 sqm / 484 sqft

#01-01 (BLOCK 81) #01-18\* (BLOCK 83)

#01-27\* (BLOCK 85) #01-35 (BLOCK 87) #01-36\* (BLOCK 87) #01-44 (BLOCK 91)

> #01-71 (BLOCK 95) #01-72\* (BLOCK 95) #01-80 (BLOCK 97)

#01-80 (BLOCK 97) #01-81\* (BLOCK 97)

## TYPE 1B2(Ph)

56 sqm / 603 sqft (incl. void 11 sqm / 118 sqft)

#18-01 (BLOCK 81) #18-18\* (BLOCK 83)

#18-27\* (BLOCK 85) #18-35 (BLOCK 87)

#18-36\* (BLOCK 87) #18-44 (BLOCK 91)

#18-71 (BLOCK 95) #18-72\* (BLOCK 95)

#18-80 (BLOCK 97) #18-81\* (BLOCK 97)

Dotted line denotes void area of 11 sqm / 118 sqft above living and dining for #18-01,#18-18,#18-27, #18-35, #18-36, #18-44, #18-71, #18-72, #18-80, #18-81

Plans are subject to change/amendments as may be required and/or approved by the Developer and/or the relevant authorities and do not form part of any offer or contract. These are not drawn to scale and are for the purpose of visual presentation only. \*Units with mirror image.

## TYPE 1S1

49 sqm / 527 sqft #02-02 to #17-02\* (BLOCK 81) #02-17 to #17-17 (BLOCK 83) #02-26 to #17-26 (BLOCK 85) #02-45 to #17-45\* (BLOCK 91)

## TYPE 2C1

59 sqm / 635 sqft

#02-05 to #17-05 (BLOCK 81) #03-06 to #17-06\* (BLOCK 81) #03-67 to #17-67 (BLOCK 95) #02-68 to #17-68\* (BLOCK 95) #03-76 to #17-76 (BLOCK 97) #02-77 to #17-77\* (BLOCK 97)

TYPE 1S1(G) 49 sqm / 527 sqft #01-02\* (BLOCK 81) #01-17 (BLOCK 83) #01-26 (BLOCK 85) #01-45\* (BLOCK 91)

TYPE 1S1(Ph)
62 sqm / 667 sqft
(incl. void 13 sqm / 140 sqft)
#18-02\* (BLOCK 81)
#18-17 (BLOCK 83)
#18-26 (BLOCK 85)
#18-45\* (BLOCK 91)

TYPE 2C1(G)
59 sqm / 635 sqft
#01-05 (BLOCK 81)
#01-68\* (BLOCK 95)
#01-77\* (BLOCK 97)

BEDROOM 2

TYPE 2C1(Ph)

71 sqm / 764 sqft (incl. void 12 sqm / 129 sqft)

#18-05 (BLOCK 81) #18-06\* (BLOCK 81) #18-67 (BLOCK 95) #18-68\* (BLOCK 95) #18-76 (BLOCK 97) #18-77\* (BLOCK 97)

## TYPE 2C2 58 sam / 624 saft

#02-53 to #17-53 (BLOCK 93) #02-63 to #17-63\* (BLOCK 93)

## TYPE 2C3 59 sam / 635 saft

#02-09 to #17-09 (BLOCK 81) #02-10 to #17-10\* (BLOCK 83) #02-19 to #17-19\* (BLOCK 85) #02-28 to #17-28\* (BLOCK 87) #02-52 to #17-52 (BLOCK 91) #02-64 to #17-64\* (BLOCK 95) #02-73 to #17-73\* (BLOCK 97)

TYPE 2C2(G) 58 sqm / 624 sqft #01-53 (BLOCK 93) #01-63\* (BLOCK 93)

TYPE 2C2(Ph)

74 sqm / 797 sqft (incl. void 16 sqm / 172 sqft) #18-53 (BLOCK 93)

73 sqm / 786 sqft (incl. void 15 sqm / 161 sqft) #18-63\* (BLOCK 93)

TYPE 2C3(G)

59 sqm / 635 sqft

#01-09 (BLOCK 81)

#01-10\* (BLOCK 83)

#01-19\* (BLOCK 85)

#01-28\* (BLOCK 87) #01-52 (BLOCK 91)

AC LEDGE

TYPE 2C3(Ph)

74 sqm / 797 sqft (incl. void 15 sqm / 161 sqft)

#18-10\* (BLOCK 83)

#18-19\* (BLOCK 85)

#18-28\* (BLOCK 87) #18-52 (BLOCK 91)

#18-64\* (BLOCK 95)

75 sqm / 807 sqft (incl. void 16 sqm / 172 sqft)

#18-09 (BLOCK 81)

#18-73\* (BLOCK 97)

TYPE 2D1 60 sqm / 646 sqft

#02-54 to #17-54 (BLOCK 93)

TYPE 2D2 62 sqm / 667 sqft #02-37 to #17-37 (BLOCK 89)

#02-43 to #17-43\* (BLOCK 89)

TYPE 2D1(G) 60 sqm / 646 sqft #01-54 (BLOCK 93)

TYPE 2D1(Ph)
73 sqm / 786 sqft (incl. void 13 sqm / 140 sqft)
#18-54 (BLOCK 93)

TYPE 2D2(Ph)
76 sqm / 818 sqft (incl. void 14 sqm / 151 sqft) #18-37 (BLOCK 89) #18-43\* (BLOCK 89)

## TYPE 2D3 62 sqm / 667 sqft

#03-13 to #17-13 (BLOCK 83) #02-14 to #17-14\* (BLOCK 83) #03-22 to #17-22 (BLOCK 85) #02-23 to #17-23\* (BLOCK 85) #03-31 to #17-31 (BLOCK 87) #02-32 to #17-32\* (BLOCK 87) #02-48 to #17-48 (BLOCK 91) #03-49 to #17-49\* (BLOCK 91)

TYPE 2D4 62 sqm / 667 sqft #02-40 to #17-40 (BLOCK 89)

## TYPE 2D3(G)

62 sqm / 667 sqft

#01-14\* (BLOCK 83) #01-23\* (BLOCK 85) #01-32\* (BLOCK 87)

#01-48 (BLOCK 91)

## TYPE 2D3(Ph)

74 sqm / 797 sqft (incl. void 12 sqm / 129 sqft)

#18-13 (BLOCK 83) #18-14\* (BLOCK 83) #18-22 (BLOCK 85) #18-23\* (BLOCK 85) #18-31 (BLOCK 87) #18-32\* (BLOCK 87) #18-48 (BLOCK 91)

#18-49\* (BLOCK 91)

## TYPE 2D4(G) 62 sqm / 667 sqft

AC LEDGE

TYPE 2D4(Ph) 79 sqm / 850 sqft (incl. void 17 sqm / 183 sqft) #18-40 (BLOCK 89)

## TYPE 2D5 67 sqm / 721 sqft

#02-25 to #17-25 (BLOCK 85) #02-34 to #17-34 (BLOCK 87)

## TYPE 2S1 65 sqm / 700 sqft

#02-58 to #17-58\* (BLOCK 93) #02-59 to #17-59 (BLOCK 93)

## TYPE 2D5(Ph)

82 sgm / 883 sqft (incl. void 15 sgm / 161 sqft) #18-25 (BLOCK 85)

TYPE 2S1(G) 65 sqm / 700 sqft #01-58\* (BLOCK 93)

TYPE 2S1(Ph) 81 sqm / 872 sqft (incl. void 15 sqm / 161 sqft)

#18-58\* (BLOCK 93) #18-59 (BLOCK 93)

TYPE 2D5a(Ph) 85 sgm / 915 sgft (incl. void 15 sgm / 161 sgft) #18-03 (BLOCK 81) #18-08\* (BLOCK 81) #18-74 (BLOCK 97)

Plans are subject to change/amendments as may be required and/or approved by the Developer and/or the relevant authorities and do not form part of any offer or contract. These are not drawn to scale and are for the purpose of visual presentation only. \*\*Units with mirror image.

TYPE 2D5a 67 sqm / 721 sqft

BALCONY

TYPE 2D5a(b)

#15-03 to #17-03 (BLOCK 81)

#15-08 to #17-08\* (BLOCK 81)

#15-74 to #17-74 (BLOCK 97)

70 sqm / 753 sqft

BALCONY

#03-03 to #14-03 (BLOCK 81) #03-08 to #14-08\* (BLOCK 81) #03-74 to #14-74 (BLOCK 97)

DINING

TYPE 2S2 70 sqm / 753 sqft #03-04 to #17-04 (BLOCK 81)

TYPE 3C1 83 sqm / 893 sqft #02-42 to #17-42 (BLOCK 89)

TYPE 3C1(Ph)
101 sqm / 1087 sqft (incl. void 18 sqm / 194 sqft)
#18-42 (BLOCK 89)

Dotted line denotes void area of – 16 sqm / 172 sqft above living and dining for #18-04

TYPE 3C2 85 sam / 915 saft

#02-39 to #17-39 (BLOCK 89)

TYPE 3C2(Ph) 103 sqm / 1109 sqft (incl. void 18 sqm / 194 sqft) #18-39 (BLOCK 89)

TYPE 3C3a(Ph) 110 sqm / 1184 sqft (incl. void 17 sqm / 183 sqft) #18-69 (BLOCK 95)

#15-69 to #17-69 (BLOCK 95) BALCONY BALCONY

TYPE 3C3a(b)

93 sqm / 1001 sqft

BALCONY

MASTER BEDROOM

TYPE 3C7 91 sqm / 980 sqft #02-33 to #17-33 (BLOCK 87)

> TYPE 3C7(Ph) 105 sqm / 1130 sqft (incl. void 14 sqm / 151 sqft) #18-33 (BLOCK 87)

TYPE 3D1a

BALCONY

TYPE 3D1a(b)

92 sqm / 990 sqft - #03-07 to #14-07 (BLOCK 81)

100 sgm / 1076 sgft - #15-07 to #17-07 (BLOCK 81)

TYPE 3D1 92 sqm / 990 sqft #03-30 to #17-30 (BLOCK 87)

TYPE 3D1a(Ph)

(incl. void 18 sqm / 194 sqft)

118 sqm / 1270 sqft

TYPE 3D1(Ph) TYPE 3D2(G) 110 sqm / 1184 sqft 101 sqm / 1087 sqft (incl. void 18 sqm / 194 sqft) #01-78 (BLOCK 97) #18-30 (BLOCK 87) PES

BALCONY

LIVING

BEDROOM 2

TYPE 3D2

94 sqm / 1012 sqft

TYPE 3D2a(Ph) 118 sqm / 1270 sqft (incl. void 17 sqm / 183 sqft) #18-47 (BLOCK 91)

Plans are subject to change/amendments as may be required and/or approved by the Developer and/or the relevant authorities and do not form part of any offer or contract. These are not drawn to scale and are for the purpose of visual presentation only.

## TYPE 3D3a(b)

101 sqm / 1087 sqft

#15-20 to #17-20\* (BLOCK 85) #15-51 to #17-51 (BLOCK 91)

TYPE 3D3a(Ph)

#18-20\* (BLOCK 85) #18-51 (BLOCK 91)

BALCONY

(incl. void 17 sqm / 183 sqft)

118 sqm / 1270 sqft

# TYPE 3D4a BALCONY 94 sqm / 1012 sqft #02-46 to #14-46\* (BLOCK 91) #02-56 to #14-56 (BLOCK93) LIVING AC LEDGE

## TYPE 3D4a(b)

102 sqm / 1098 sqft

#15-46 to #17-46\* (BLOCK 91)

### TYPE 3D4a(Ph)

119 sqm / 1281 sqft (incl. void 17 sqm / 183 sqft)

#18-46\* (BLOCK 91)

Plans are subject to change/amendments as may be required and/or approved by the Developer and/or the relevant authorities and do not form part of any offer or contract. These are not drawn to scale and are for the purpose of visual presentation only. "Units with mirror image.

## TYPE 3D5a 94 sqm / 1012 sqft

#02-38 to #14-38 (BLOCK 89)

TYPE 4C1a

119 sqm / 1281 sqft

TYPE 3D5a(G) 101 sqm / 1087 sqft #01-38 (BLOCK 89)

TYPE 3D5a(Ph) 118 sqm / 1270 sqft (incl. void 17 sqm / 183 sqft) #18-38 (BLOCK 89)

TYPE 4C1a(Ph) 145 sqm / 1561 sqft (incl. void 20 sqm / 215 sqft)

TYPE 4C1a(b) 125 sqm / 1346 sqft

#15-11 to #17-11 (BLOCK 83)

TYPE 4C2a(b) 125 sqm / 1346 sqft #15-12 to #17-12 (BLOCK 83)

TYPE 4C3(Ph)
142 sqm / 1528 sqft (incl. void 23 sqm / 248 sqft)
#18-41 (BLOCK 89)

TYPE 4C3 119 sam / 1281 saft

Plans are subject to change/amendments as may be required and/or approved by the Developer and/or the relevant authorities and do not form part of any offer or contract. These are not drawn to scale and are for the purpose of visual presentation only.

## TYPE 4C4a 120 sqm / 1292 sqft

#03-61 to #14-61 (BLOCK 93)

BALCONY

TYPE 4C4a(b) 126 sqm / 1356 sqft #15-61 to #17-61 (BLOCK 93)

## TYPE 4D1a 129 sgm / 1389 sgft

#03-62 to #14-62 (BLOCK 93)

#15-62 to #17-62 (BLOCK 93)

TYPE 4D1a(b)

136 sqm / 1464 sqft

TYPE 4D1a(Ph)
158 sqm / 1701 sqft
(incl. void 22 sqm / 237 sqft)
#18-62 (BLOCK 93)

U

## TYPE 5B1

155 sqm / 1668 sqft

#03-75 to #17-75 (BLOCK 97)

## TYPE 5B2 156 sqm / 1679 sqft

#03-21 to #17-21 (BLOCK 85) #03-50 to #17-50\* (BLOCK 91)

## TYPE 5B1(PH)

177 sqm / 1905 sqft (incl. void 22 sqm / 237 sqft) #18-75 (BLOCK 97)

178 sqm / 1916 sqft (incl. void 22 sqm / 237 sqft)

#18-21 (BLOCK 85) #18-50\* (BLOCK 91)

0 1 2 3 4 5M