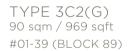

Dotted line denotes void area of – 16 sqm / 172 sqft above living and dining for #18-04

TYPE 3C2 85 sam / 915 saft

#02-39 to #17-39 (BLOCK 89)

TYPE 3C2(Ph) 103 sqm / 1109 sqft (incl. void 18 sqm / 194 sqft) #18-39 (BLOCK 89)