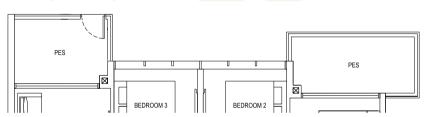

TYPE 3D1 92 sqm / 990 sqft #03-30 to #17-30 (BLOCK 87)

TYPE 3D1a(Ph)

(incl. void 18 sqm / 194 sqft)

118 sqm / 1270 sqft

TYPE 3D1(Ph) TYPE 3D2(G) 110 sqm / 1184 sqft 101 sqm / 1087 sqft (incl. void 18 sqm / 194 sqft) #01-78 (BLOCK 97) #18-30 (BLOCK 87) PES