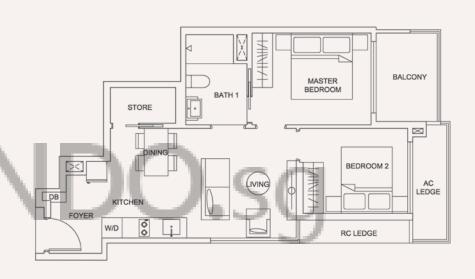

## TYPE 2B

Area 58 sqm / 624 sqft

BLOCK 205

Unit #02-03 to #12-03

BLOCK 207

Unit #02-13 to #12-13