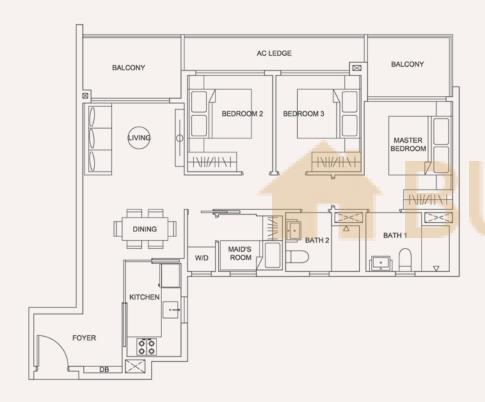

### TYPE 3A

Area 82 sqm / 883 sqft

BLOCK 205

Unit #02-05 to #12-05

BLOCK 207

Unit #02-15 to #12-15

KITCHEN BATH 2 BATH 1 [><][>><] 1/11/11/1 LIVING MASTER BEDROOM веркоом з BALCONY AC LEDGE

Block 205 Level 2 To 12 Block 207 Level 3 To 12

Block 205 Level 1 Block 207 Level 1 To 2

BLOCK 205

Unit Plans Disclaimer: Areas include A/C ledges, balconies, private enclosed spaces, private roof terraces and strata void areas where applicable. Areas are estimates only and are subject to final survey. Plans are not to scale and subject to changes as may be required or approved by the relevant authorities. Plans do not form part of the Sales and Purchase Agreement.