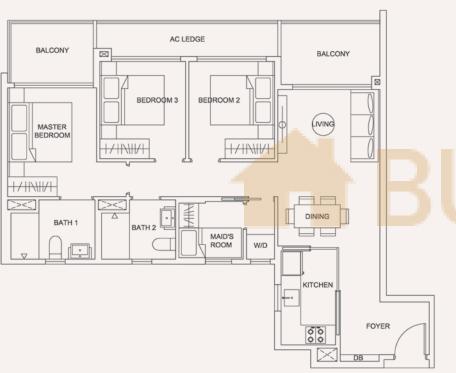

### TYPE 3A

Area 82 sqm / 883 sqft

BLOCK 205

Unit #02-05 to #12-05

BLOCK 207

Unit #02-15 to #12-15

KITCHEN BATH 2 BATH 1 [><][>><] 1/11/11/1 LIVING MASTER BEDROOM веркоом з BALCONY AC LEDGE

Block 205 Level 2 To 12 Block 207 Level 3 To 12

Block 205 Level 1 Block 207 Level 1 To 2

BLOCK 205

Unit Plans Disclaimer: Areas include A/C ledges, balconies, private enclosed spaces, private roof terraces and strata void areas where applicable. Areas are estimates only and are subject to final survey. Plans are not to scale and subject to changes as may be required or approved by the relevant authorities. Plans do not form part of the Sales and Purchase Agreement.