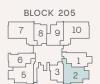

### TYPE 2A

Area 60 sqm / 646 sqft

BLOCK 205

Unit #02-06 to #12-06

# TYPE 2AP

Area 60 sqm / 646 sqft

BLOCK 205

Unit #01-06

BLOCK 207 Unit #01-11

Block 205 Level 1 Block 207 Level 1 To 2

Block 205 Level 2 To 12
Block 207 Level 3 To 12
Block 207 Level 1 To 2

12 13 14 15 11 15 11 14 16