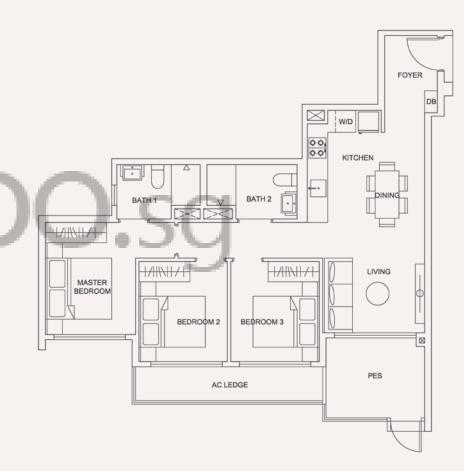

### TYPE 3A

Area 82 sqm / 883 sqft

BLOCK 205

Unit #02-05 to #12-05

BLOCK 207

Unit #02-15 to #12-15

KITCHEN BATH 2 BATH 1 [><][>><] 1/11/11/1 LIVING MASTER BEDROOM веркоом з BALCONY AC LEDGE

Block 205 Level 2 To 12 Block 207 Level 3 To 12

Block 205 Level 1 Block 207 Level 1 To 2

BLOCK 205

Unit Plans Disclaimer: Areas include A/C ledges, balconies, private enclosed spaces, private roof terraces and strata void areas where applicable. Areas are estimates only and are subject to final survey. Plans are not to scale and subject to changes as may be required or approved by the relevant authorities. Plans do not form part of the Sales and Purchase Agreement.