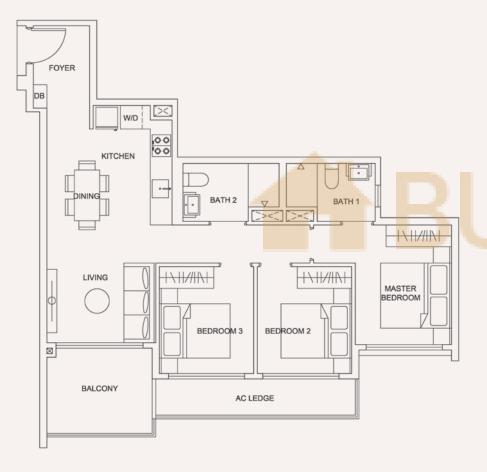

## TYPE 2B

Area 58 sqm / 624 sqft

BLOCK 205

Unit #02-03 to #12-03

BLOCK 207

Unit #02-13 to #12-13