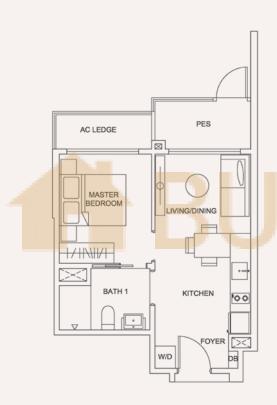

## TYPE 1A

Area 42 sqm / 452 sqft

BLOCK 205

Unit #02-04 to #12-04

BLOCK 207

Unit #02-14 to #12-14

TYPE 1Ap

Area 42 sqm / 452 sqft

BLOCK 207

Unit #01-14





## TYPE 1B

Area 48 sqm / 517 sqft

BLOCK 205

Unit #02-08 to #12-08

BLOCK 207

Unit #02-18 to #12-18

# TYPE 1Bp

Area 48 sqm / 517 sqft

BLOCK 205

Unit #01-08

BLOCK 207

Unit #01-18





Block 205 Level 2 To 12 Block 207 Level 3 To 12



BLOCK 205

Block 205 Level 1 Block 207 Level 1 To 2





Block 207 Level 3 To 12

Block 205 Level 2 To 12

BLOCK 205 7 8 9 10 6 4 3 2

Block 205 Level 1 Block 207 Level 1 To 2





Unit Plans Disclaimer: Areas include A/C ledges, balconies, private enclosed spaces, private roof terraces and strata void areas where applicable. Areas are estimates only and are subject to final survey. Plans are not to scale and subject to changes as may be required or approved by the relevant authorities. Plans do not form part of the Sales and Purchase Agreement.

1-