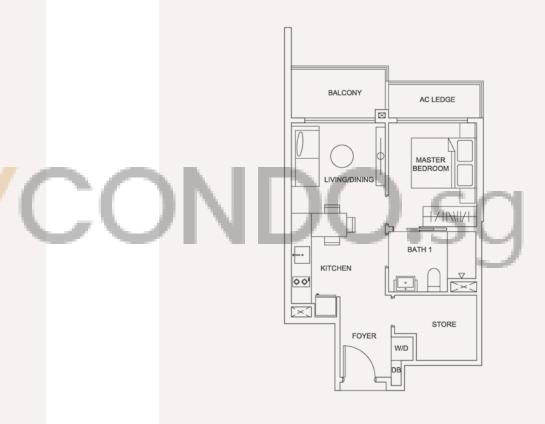

## TYPE 1A

Area 42 sqm / 452 sqft

BLOCK 205

Unit #02-04 to #12-04

BLOCK 207

Unit #02-14 to #12-14

TYPE 1Ap

Area 42 sqm / 452 sqft

BLOCK 207

Unit #01-14





## TYPE 1B

Area 48 sqm / 517 sqft

BLOCK 205

Unit #02-08 to #12-08

BLOCK 207

Unit #02-18 to #12-18

# TYPE 1Bp

Area 48 sqm / 517 sqft

BLOCK 205

Unit #01-08

BLOCK 207

Unit #01-18





Block 205 Level 2 To 12 Block 207 Level 3 To 12



BLOCK 205

Block 205 Level 1 Block 207 Level 1 To 2





Block 207 Level 3 To 12

Block 205 Level 2 To 12

BLOCK 205 7 8 9 10 6 4 3 2

Block 205 Level 1 Block 207 Level 1 To 2





Unit Plans Disclaimer: Areas include A/C ledges, balconies, private enclosed spaces, private roof terraces and strata void areas where applicable. Areas are estimates only and are subject to final survey. Plans are not to scale and subject to changes as may be required or approved by the relevant authorities. Plans do not form part of the Sales and Purchase Agreement.

1-BEDROOM PREMIUM 2-BEDROOM COMPACT

## TYPE 1Cp

Area 45 sqm / 484 sqft

BLOCK 205

Unit #01-03





### TYPE 2A

Area 60 sqm / 646 sqft

BLOCK 205

Unit #02-06 to #12-06

# AC LEDGE BEDROOM