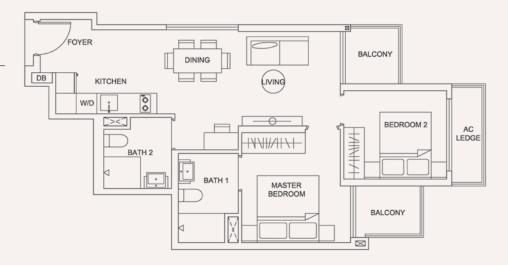

# TYPE 2D

Area 67 sqm / 721 sqft

BLOCK 207

Unit #02-20

2-BEDROOM STANDARD 2-BEDROOM STANDARD