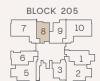

## TYPE 1A

Area 42 sqm / 452 sqft

BLOCK 205

Unit #02-04 to #12-04

BLOCK 207

Unit #02-14 to #12-14

TYPE 1Ap

Area 42 sqm / 452 sqft

## TYPE 1B

Area 48 sqm / 517 sqft

BLOCK 205

Unit #02-08 to #12-08

BLOCK 207

Unit #02-18 to #12-18

# TYPE 1Bp

Area 48 sqm / 517 sqft

BLOCK 205

Unit #01-08

BLOCK 207

Unit #01-18

Block 205 Level 2 To 12 Block 207 Level 3 To 12

BLOCK 205