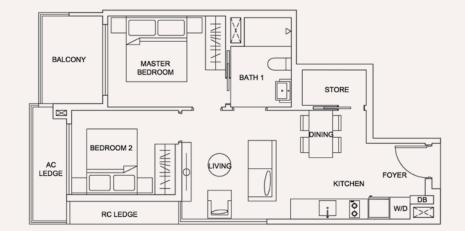

## TYPE 1B

Area 48 sqm / 517 sqft

BLOCK 205

Unit #02-08 to #12-08

BLOCK 207

Unit #02-18 to #12-18

## TYPE 2B

Area 58 sqm / 624 sqft

BLOCK 205

Unit #02-03 to #12-03

BLOCK 207

Unit #02-13 to #12-13