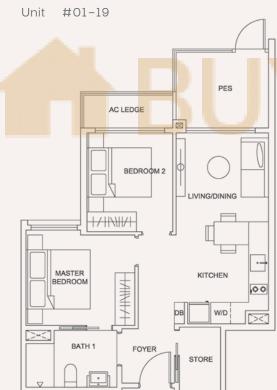

aimer: Areas include A/C ledges, balconies, private enclosed spaces, private roof terraces and strata void areas where applicable. Areas are estimates only and are subject to final survey. Plans are not to scale and subject to changes as may be required or approved by the relevant authorities. Plans do not form part of the Sales and Purchase Agreement.

## TYPE 2B

Area 58 sqm / 624 sqft

BLOCK 205

Unit #02-03 to #12-03

BLOCK 207

Unit #02-13 to #12-13

# TYPE 2Bp

Area 58 sqm / 624 sqft

BLOCK 207

Unit #01-13





Block 205 Level 2 To 12 Block 207 Level 3 To 12





Block 205 Level 1 Block 207 Level 1 To 2





## TYPE 2C

Area 61 sqm / 657 sqft

BLOCK 205

Unit #02-09 to #12-09

BLOCK 207

Unit #02-19 to #12-19



# TYPE 2Cp

Area 61 sqm / 657 sqft

BLOCK 205

Unit #01-09

BLOCK 207



Block 205 Level 2 To 12 Block 207 Level 3 To 12





Block 205 Level 1 Block 207 Level 1 To 2



Unit Plans Disclaimer: Areas include A/C ledges, balconies, private enclosed spaces, private roof terraces and strata void areas where applicable. Areas are estimates only and are subject to final survey. Plans are not to scale and subject to changes as may be required or approved by the relevant authorities. Plans do not form part of the Sales and Purchase Agreement.

# TYPE 2D

Area 67 sqm / 721 sqft

BLOCK 207

Unit #02-20



2-BEDROOM STANDARD 2-BEDROOM STANDARD

## TYPE 2E

Area 60 sqm / 646 sqft

BLOCK 205

Unit #02-01 to #12-01



# TYPE 2Ep

Area 60 sqm / 646 sqft

BLOCK 205

Unit #01-01



Block 205 Level 2 To 12 Block 207 Level 3 To 12



SLOCK 207



Block 205 Level 1 Block 207 Lev