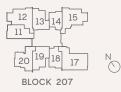

# TYPE 2AP

Area 60 sqm / 646 sqft

BLOCK 205

Unit #01-06

BLOCK 207 Unit #01-11

Block 205 Level 1 Block 207 Level 1 To 2

Block 205 Level 2 To 12
Block 207 Level 3 To 12
Block 207 Level 1 To 2

12 13 14 15 11 15 11 14 16

TYPE 2A (m) Area 60 sqm / 646 sqft

BLOCK 207

Unit #02-11 to #12-11

TYPE 2Ap (m) Area 60 sqm / 646 sqft

BLOCK 207 Unit #01-11

Block 205 Level 2 To 12 Block 207 Level 3 To 12

BLOCK 207

Block 205 Level 1 Block 207 Level 1 To 2