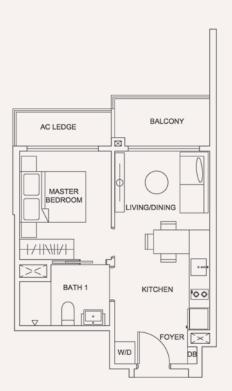

## TYPE 1A

Area 42 sqm / 452 sqft

BLOCK 205

Unit #02-04 to #12-04

BLOCK 207

Unit #02-14 to #12-14

TYPE 1Ap

Area 42 sqm / 452 sqft