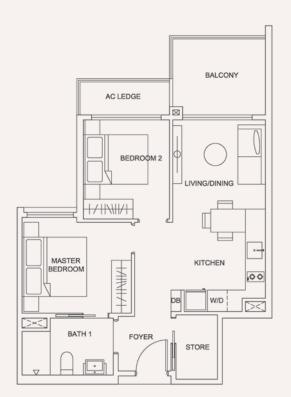

## TYPE 1B

Area 48 sqm / 517 sqft

BLOCK 205

Unit #02-08 to #12-08

BLOCK 207

Unit #02-18 to #12-18

## TYPE 2B

Area 58 sqm / 624 sqft

BLOCK 205

Unit #02-03 to #12-03

BLOCK 207

Unit #02-13 to #12-13