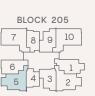

### TYPE 2A

Area 60 sqm / 646 sqft

BLOCK 205

Unit #02-06 to #12-06

# TYPE 2AP

Area 60 sqm / 646 sqft

BLOCK 205

Unit #01-06

BLOCK 207 Unit #01-11

Block 205 Level 1 Block 207 Level 1 To 2

Block 205 Level 2 To 12
Block 207 Level 3 To 12
Block 207 Level 1 To 2

12 13 14 15 11 15 11 14 16