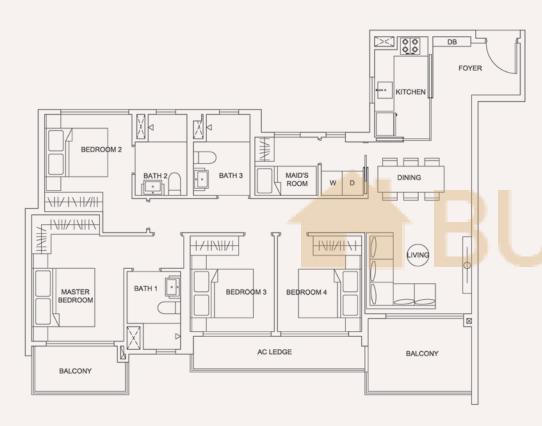

#### TYPE 4A

Area 118 sqm / 1,270 sqft

BLOCK 207

Unit #03-20 to #12-20

Block 205 Level 2 To 12 Block 207 Level 3 To 12

Unit Plans Disclaimer: Areas include A/C ledges, balconies, private enclosed spaces, private roof terraces and strata void areas where applicable. Areas are estimates only and are subject to final survey. Plans are not to scale and subject to changes as may be required or approved by the relevant authorities. Plans do not form part of the Sales and Purchase Agreement.