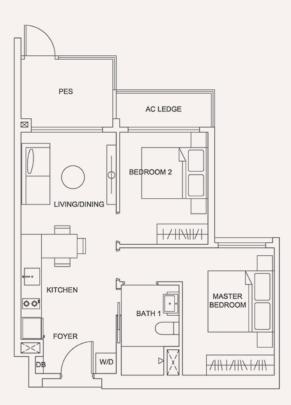

## TYPE 2B

Area 58 sqm / 624 sqft

BLOCK 205

Unit #02-03 to #12-03

BLOCK 207

Unit #02-13 to #12-13