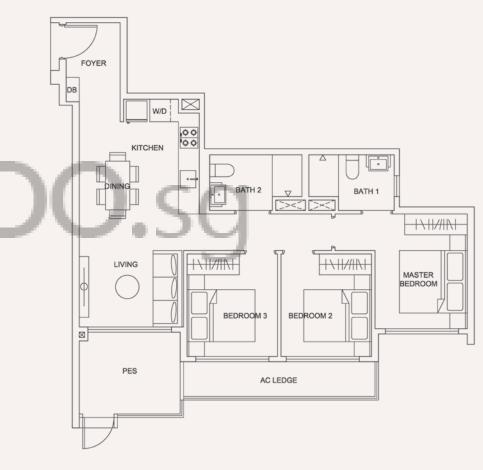

# TYPE 2AP

Area 60 sqm / 646 sqft

BLOCK 205

Unit #01-06

BLOCK 207 Unit #01-11

Block 205 Level 1 Block 207 Level 1 To 2

Block 205 Level 2 To 12
Block 207 Level 3 To 12
Block 207 Level 1 To 2

12 13 14 15 11 15 11 14 16