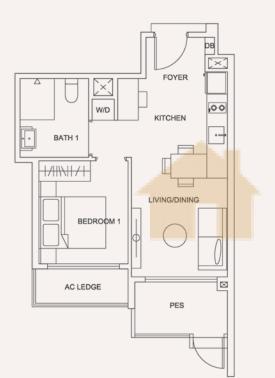

## TYPE 1A

Area 42 sqm / 452 sqft

BLOCK 205

Unit #02-04 to #12-04

BLOCK 207

Unit #02-14 to #12-14

TYPE 1Ap

Area 42 sqm / 452 sqft

## TYPE 1B

Area 48 sqm / 517 sqft

BLOCK 205

Unit #02-08 to #12-08

BLOCK 207

Unit #02-18 to #12-18