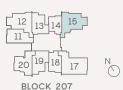

## TYPE 2C

Area 61 sqm / 657 sqft

BLOCK 205

Unit #02-09 to #12-09

BLOCK 207

Unit #02-19 to #12-19

# TYPE 2Cp

Area 61 sqm / 657 sqft

BLOCK 205

Unit #01-09

BLOCK 207

Block 205 Level 2 To 12 Block 207 Level 3 To 12

Block 205 Level 1 Block 207 Level 1 To 2

Unit Plans Disclaimer: Areas include A/C ledges, balconies, private enclosed spaces, private roof terraces and strata void areas where applicable. Areas are estimates only and are subject to final survey. Plans are not to scale and subject to changes as may be required or approved by the relevant authorities. Plans do not form part of the Sales and Purchase Agreement.