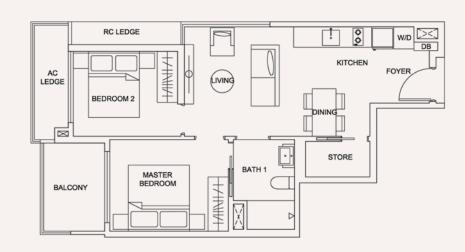

## TYPE 2B

Area 58 sqm / 624 sqft

BLOCK 205

Unit #02-03 to #12-03

BLOCK 207

Unit #02-13 to #12-13

## TYPE 2C

Area 61 sqm / 657 sqft

BLOCK 205

Unit #02-09 to #12-09

BLOCK 207

Unit #02-19 to #12-19