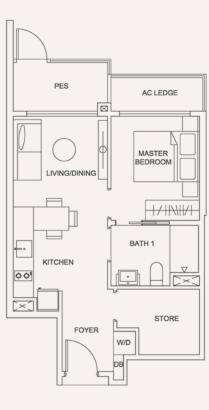

## TYPE 1A

Area 42 sqm / 452 sqft

BLOCK 205

Unit #02-04 to #12-04

BLOCK 207

Unit #02-14 to #12-14

TYPE 1Ap

Area 42 sqm / 452 sqft

BLOCK 207

Unit #01-14





## TYPE 1B

Area 48 sqm / 517 sqft

BLOCK 205

Unit #02-08 to #12-08

BLOCK 207

Unit #02-18 to #12-18

# TYPE 1Bp

Area 48 sqm / 517 sqft

BLOCK 205

Unit #01-08

BLOCK 207

Unit #01-18





Block 205 Level 2 To 12 Block 207 Level 3 To 12



BLOCK 205

Block 205 Level 1 Block 207 Level 1 To 2





Block 207 Level 3 To 12

Block 205 Level 2 To 12

BLOCK 205 7 8 9 10 6 4 3 2

Block 205 Level 1 Block 207 Level 1 To 2





Unit Plans Disclaimer: Areas include A/C ledges, balconies, private enclosed spaces, private roof terraces and strata void areas where applicable. Areas are estimates only and are subject to final survey. Plans are not to scale and subject to changes as may be required or approved by the relevant authorities. Plans do not form part of the Sales and Purchase Agreement.

1-BEDROOM PREMIUM 2-BEDROOM COMPACT

## TYPE 1Cp

Area 45 sqm / 484 sqft

BLOCK 205

Unit #01-03





### TYPE 2A

Area 60 sqm / 646 sqft

BLOCK 205

Unit #02-06 to #12-06

# AC LEDGE BEDROOM 2