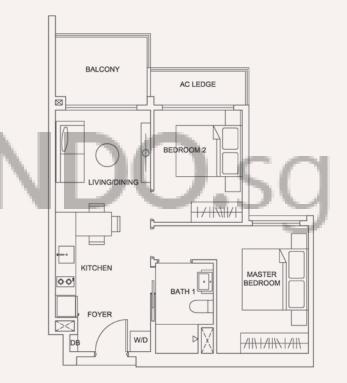

## TYPE 1A

Area 42 sqm / 452 sqft

BLOCK 205

Unit #02-04 to #12-04

BLOCK 207

Unit #02-14 to #12-14

TYPE 1Ap

Area 42 sqm / 452 sqft