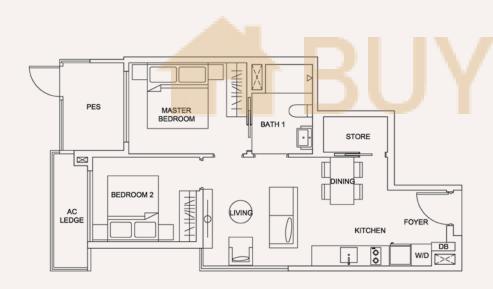

# TYPE 2AP

Area 60 sqm / 646 sqft

BLOCK 205

Unit #01-06

BLOCK 207 Unit #01-11

Block 205 Level 1 Block 207 Level 1 To 2

Block 205 Level 2 To 12
Block 207 Level 3 To 12
Block 207 Level 1 To 2

12 13 14 15 11 15 11 14 16

TYPE 2A (m) Area 60 sqm / 646 sqft

BLOCK 207

Unit #02-11 to #12-11

TYPE 2Ap (m) Area 60 sqm / 646 sqft

BLOCK 207 Unit #01-11

Block 205 Level 2 To 12 Block 207 Level 3 To 12

BLOCK 207

Block 205 Level 1 Block 207 Level 1 To 2