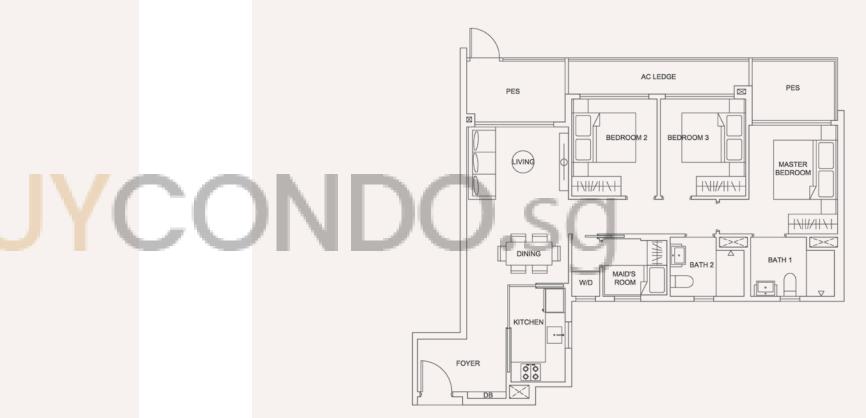

### TYPE 3A

Area 82 sqm / 883 sqft

BLOCK 205

Unit #02-05 to #12-05

BLOCK 207

Unit #02-15 to #12-15

KITCHEN BATH 2 BATH 1 [><][>><] 1/11/11/1 LIVING MASTER BEDROOM веркоом з BALCONY AC LEDGE

Block 205 Level 2 To 12 Block 207 Level 3 To 12