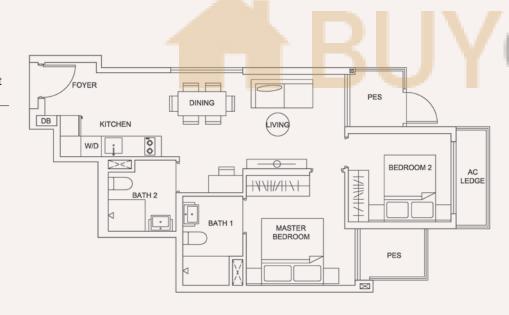

# TYPE 2D

Area 67 sqm / 721 sqft

BLOCK 207

Unit #02-20

2-BEDROOM STANDARD 2-BEDROOM STANDARD