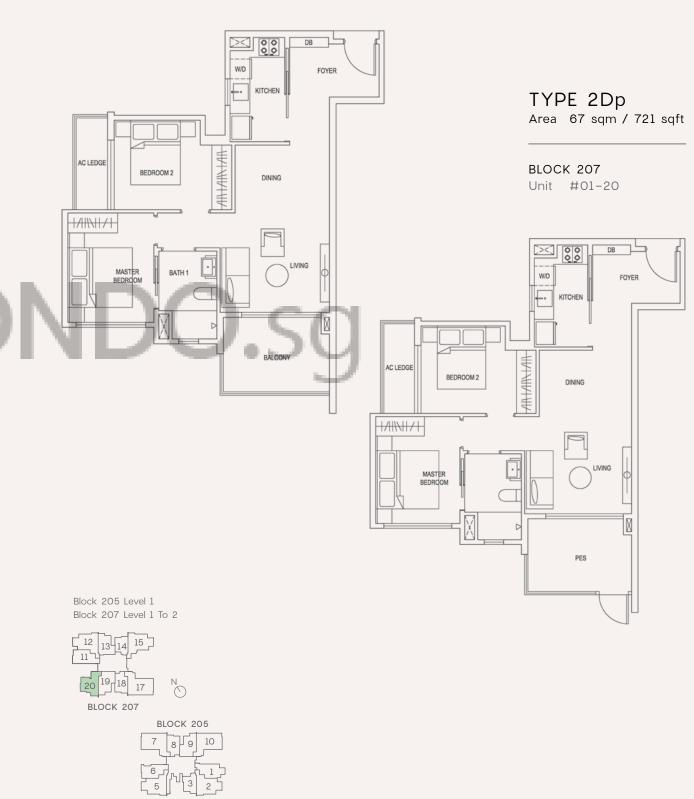

# TYPE 2D

Area 67 sqm / 721 sqft

BLOCK 207

Unit #02-20

2-BEDROOM STANDARD 2-BEDROOM STANDARD