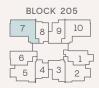

### TYPE 2A

Area 60 sqm / 646 sqft

BLOCK 205

Unit #02-06 to #12-06

# TYPE 2AP

Area 60 sqm / 646 sqft

BLOCK 205

Unit #01-06

BLOCK 207 Unit #01-11

Block 205 Level 1 Block 207 Level 1 To 2

Block 205 Level 2 To 12
Block 207 Level 3 To 12
Block 207 Level 1 To 2

12 13 14 15 11 15 11 14 16