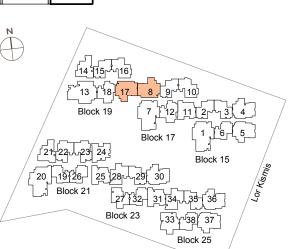

Hock 19

13

18

17

8

9

10

Block 17

1

Block 17

1

Block 15

20

19726

221,222,23

24

Block 21

27,32

31,34

35,36

Block 23

33,738

37

Block 25