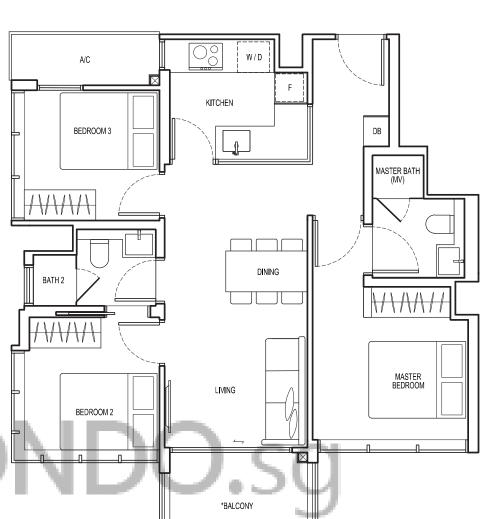

### TYPE DI-G

75 sqm

Block 25 #01-33

### TYPE DI

75 sqm

Block 25 #02-33 to #05-33

BEDROOM 2