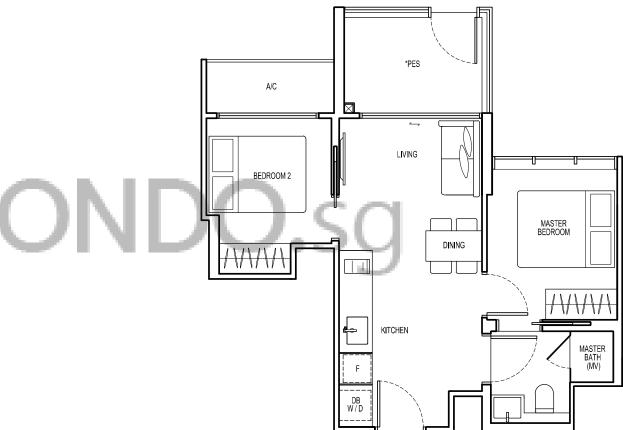

### 2-bedroom + guest

TYPE C3-G

Block 17 #01-11

65 sgm

TYPE C3

65 sqm

Block 17 #02-11 to #05-11 Block 21 #02-25 to #05-25

Block 21 #01-25 Block 23 #01-31 Block 23 #02-31 to #05-31

All floor areas indicated are inclusive of AC Ledge and PES/Balcony. All floor areas are estimates only and subject to final survey. All floor plans are subject to changes are may be required or approved by the relevant authorities. \*The PES/balcony shall not be enclosed. Only approved PES/balcony screens are to be used. For an illustration of the approved PES/balcony screen, please refer to page 45 of this Brochure.