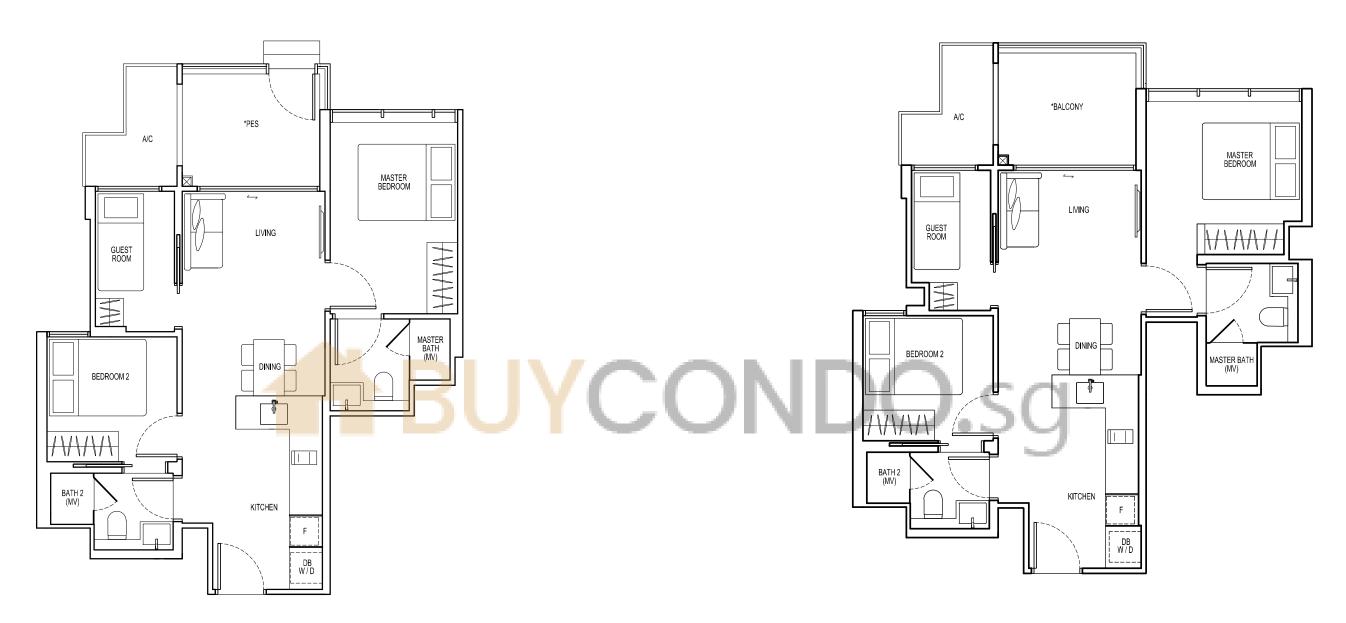

TYPE C4a-G

64 sgm

Block 21 #01-22 #01-23 (Mirror) TYPE C4

65 sqm

Block 21 #02-22 to #05-22

All floor areas indicated are inclusive of AC Ledge are subject to changes are may be required or apport PES/balcony screens are to be used. For an illustrat