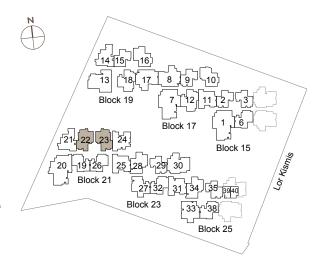

TYPE C4a-G

64 sgm

Block 21 #01-22 #01-23 (Mirror) TYPE C4

65 sqm

Block 21 #02-22 to #05-22

All floor areas indicated are inclusive of AC Ledge are subject to changes are may be required or apport PES/balcony screens are to be used. For an illustrat

#### TYPE C9-G

66 sgm

Block 21 #01-24

### TYPE C9

66 sqm

Block 21 #02-24 to #05-24

All floor areas indicated are inclusive of AC Ledge and PES/Balcony. All floor areas are estimates only and subject to final survey. All floor plans are subject to changes are may be required or approved by the relevant authorities. \*The PES/balcony shall not be enclosed. Only approved PES/balcony screens are to be used. For an illustration of the approved PES/balcony screen, please refer to page 45 of this Brochure.