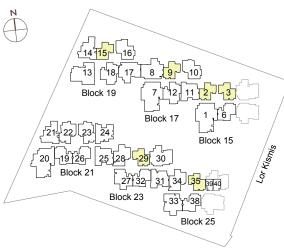

Hock 19

13

18

17

8

9

10

Block 17

1

Block 17

1

Block 15

20

19726

221,222,23

24

Block 21

27,32

31,34

35,36

Block 23

33,738

37

Block 25