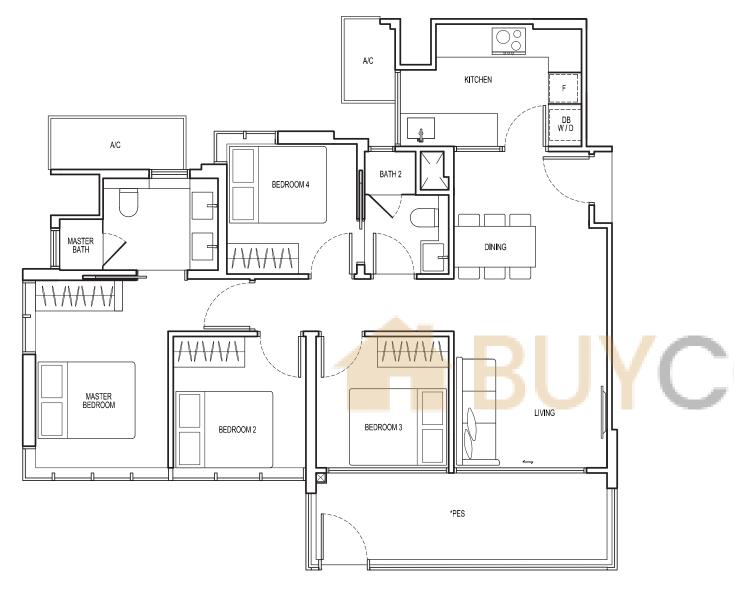

### TYPE FI-G

94 sqm

Block 19 #01-13

TYPE GI-G

II8 sqm

Block 17 #01-07

TYPE GI

II8 sqm

Block 15 #01-01 to #05-01 Block 17 #02-07 to #05-07

TYPE G2-G

Block 21 #01-20

TYPE G2

### TYPE G3

119 sqm

Block 19 #02-13 to #05-13