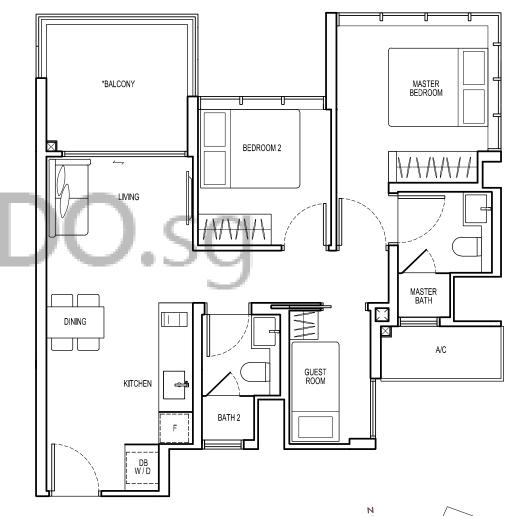

1 #02-21 to #05-21

### TYPE C6

65 sqm

Block 17 #02-12 to #05-12 Block 19 #02-18 to #05-18











\*BALCONY

A/C



All floor areas indicated are inclusive of AC Ledge and PES/Balcony. All floor areas are estimates only and subject to final survey. All floor plans are subject to changes are may be required or approved by the relevant authorities. \*The PES/balcony shall not be enclosed. Only approved PES/balcony screens are to be used. For an illustration of the approved PES/balcony screen, please refer to page 45 of this Brochure.





### TYPE C8a-G

64 sqm

Block 23 #01-28 Block 25 #01-34





### TYPE C8

66 sqm

Block 23 #02-28 to #05-28

Block 25 #02-34 to #05-34

## 2-bedroom + guest



#### TYPE C9-G

66 sgm

Block 21 #01-24

### TYPE C9

66 sqm

Block 21 #02-24 to #05-24







All floor areas indicated are inclusive of AC Ledge and PES/Balcony. All floor areas are estimates only and subject to final survey. All floor plans are subject to changes are may be required or approved by the relevant authorities. \*The PES/balcony shall not be enclosed. Only approved PES/balcony screens are to be used. For an illustration of the approved PES/balcony screen, please refer to page 45 of this Brochure.



26









### TYPE DI-G

75 sqm

Block 25 #01-33

### TYPE DI

75 sqm

Block 25 #02-33 to #05-33





BEDROOM 2

### TYPE EI-G

82 sqm

Block 17 #01-08

Block 19 #01-17

### TYPE EI

82 sqm

BEDROOM 3

BATH 2

A/C

\*BALCONY

DINING

KITCHEN

Block 17 #02-08 to #05-08

Block 19 #02-17 to #05-17

## 3-bedroom + guest

### TYPE E2-G

83 sgm

Block 23 #01-30

### TYPE E