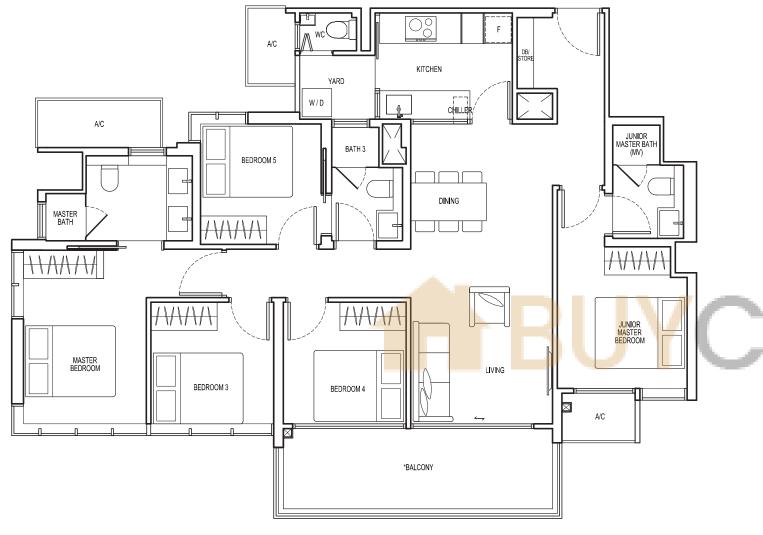

Block 15 #01-01 to #05-01 Block 17 #02-07 to #05-07

TYPE G2-G

Block 21 #01-20

TYPE G2

### TYPE G3

119 sqm

Block 19 #02-13 to #05-13