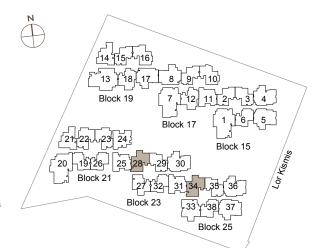

Hock 19

13

18

17

8

9

10

Block 17

1

Block 17

1

Block 15

20

19726

221,222,23

24

Block 21

27,32

31,34

35,36

Block 23

33,738

37

Block 25