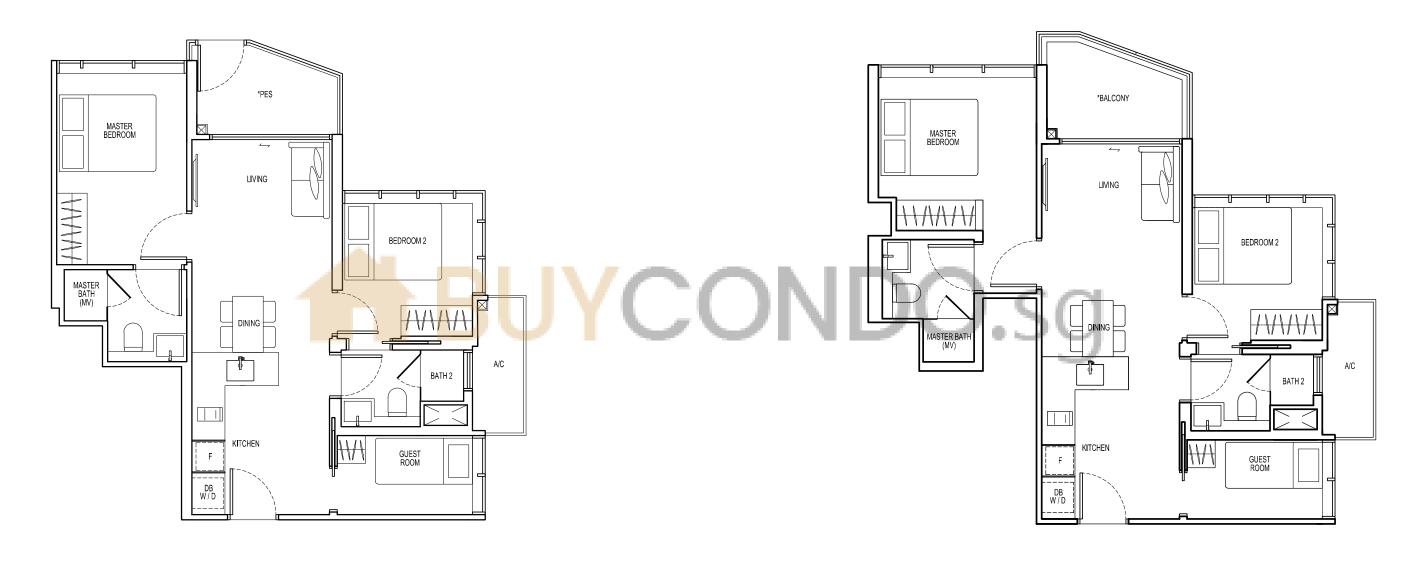

TYPE Cla-G

Block 17 #01-10

62 sqm

2-bedroom + guest

TYPE CI

64 sqm

Block 17 #02-10 to #05-10

All floor areas indicated are inclusive of AC Ledge and PES/Balcony. All floor areas are estimates only and subject to final survey. All floor plans are subject to changes are may be required or approved by the relevant authorities. \*The PES/balcony shall not be enclosed. Only approved PES/balcony screens are to be used. For an illustration of the approved PES/balcony screen, please refer to page 45 of this Brochure.

### 2-bedroom + guest

TYPE C3-G

Block 17 #01-11

65 sgm

TYPE C3

65 sqm

Block 17 #02-11 to #05-11 Block 21 #02-25 to #05-25

Block 21 #01-25 Block 23 #01-31 Block 23 #02-31 to #05-31