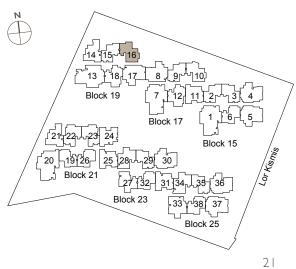

Hock 19

13

18

17

8

9

10

Block 17

1

Block 17

1

Block 15

20

19726

221,222,23

24

Block 21

27,32

31,34

35,36

Block 23

33,738

37

Block 25