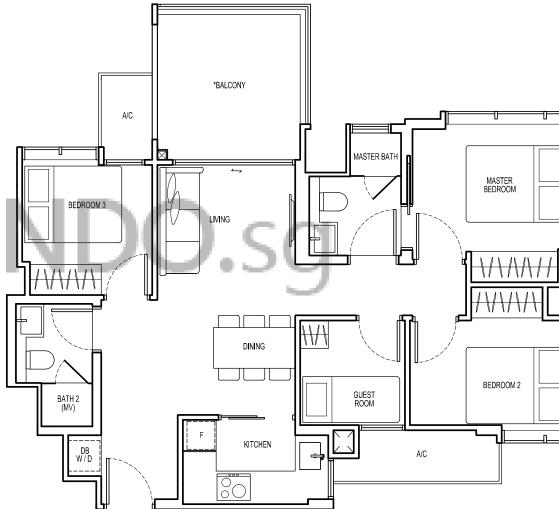

### TYPE EI

82 sqm

BEDROOM 3

BATH 2

A/C

\*BALCONY

DINING

KITCHEN

Block 17 #02-08 to #05-08

Block 19 #02-17 to #05-17

## 3-bedroom + guest