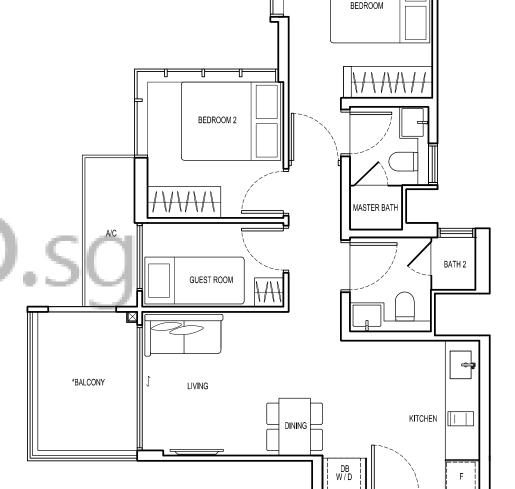

### TYPE DI

75 sqm

Block 25 #02-33 to #05-33

BEDROOM 2

### TYPE EI

82 sqm

BEDROOM 3

BATH 2

A/C

\*BALCONY

DINING

KITCHEN