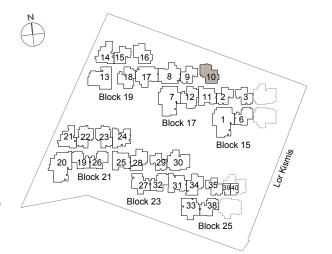

Hock 19

13

18

17

8

9

10

Block 17

1

Block 17

1

Block 15

20

19726

221,222,23

24

Block 21

27,32

31,34

35,36

Block 23

33,738

37

Block 25