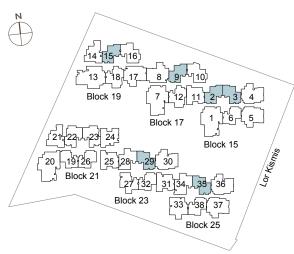

Hock 19

13

18

17

8

9

10

Block 17

1

Block 17

1

Block 15

20

19726

221,222,23

24

Block 21

27,32

31,34

35,36

Block 23

33,738

37

Block 25