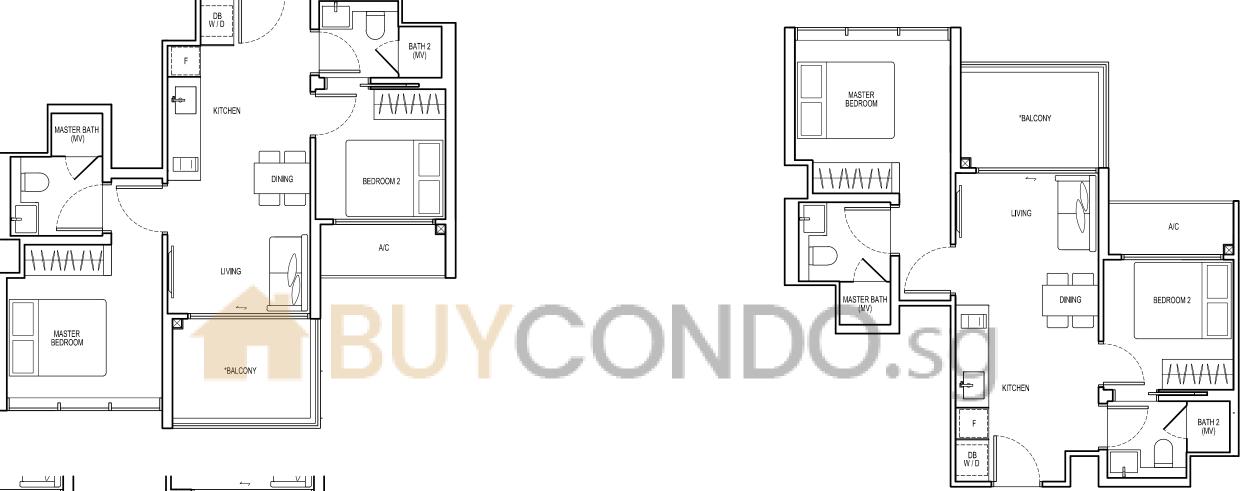

### TYPE DI-G

75 sqm

Block 25 #01-33

### TYPE DI

75 sqm

Block 25 #02-33 to #05-33

BEDROOM 2

### TYPE E2-G

83 sgm

Block 23 #01-30

### TYPE E2

83 sqm

Block 15 #02-04 to #05-04

#02-05 to #05-05 (Mirror)

Block 23 #02-30 to #05-30 Block 25 #02-36 to #05-36

#02-37 to #05-37 (Mirror)

All floor areas indicated are inclusive of AC Ledge and PES/Balcony. All floor areas are estimates only and subject to final survey. All floor plans are subject to changes are may be required or approved by the relevant authorities. \*The PES/balcony shall not be enclosed. Only approved PES/balcony screens are to be used. For an illustration of the approved PES/balcony screen, please refer to page 45 of this Brochure.