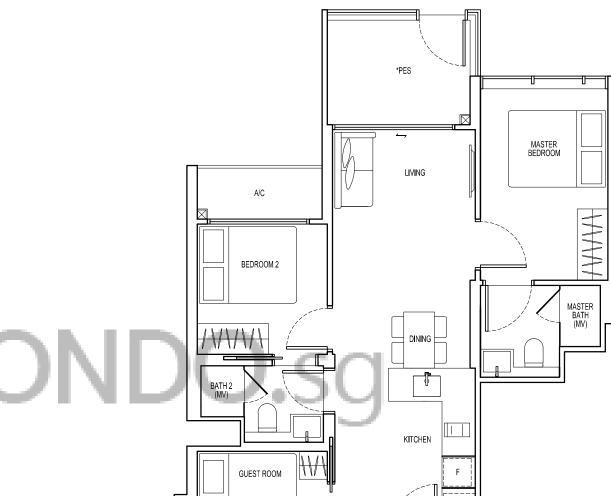

### TYPE DI

75 sqm

Block 25 #02-33 to #05-33

BEDROOM 2

### TYPE EI

82 sqm

BEDROOM 3

BATH 2

A/C

\*BALCONY

DINING

KITCHEN