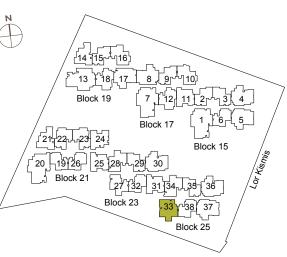

Hock 19

13

18

17

8

9

10

Block 17

1

Block 17

1

Block 15

20

19726

221,222,23

24

Block 21

27,32

31,34

35,36

Block 23

33,738

37

Block 25