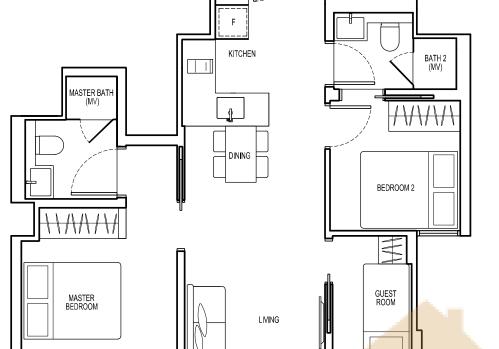

### TYPE DI

75 sqm

Block 25 #02-33 to #05-33

BEDROOM 2

### TYPE EI

82 sqm

BEDROOM 3

BATH 2

A/C

\*BALCONY

DINING

KITCHEN