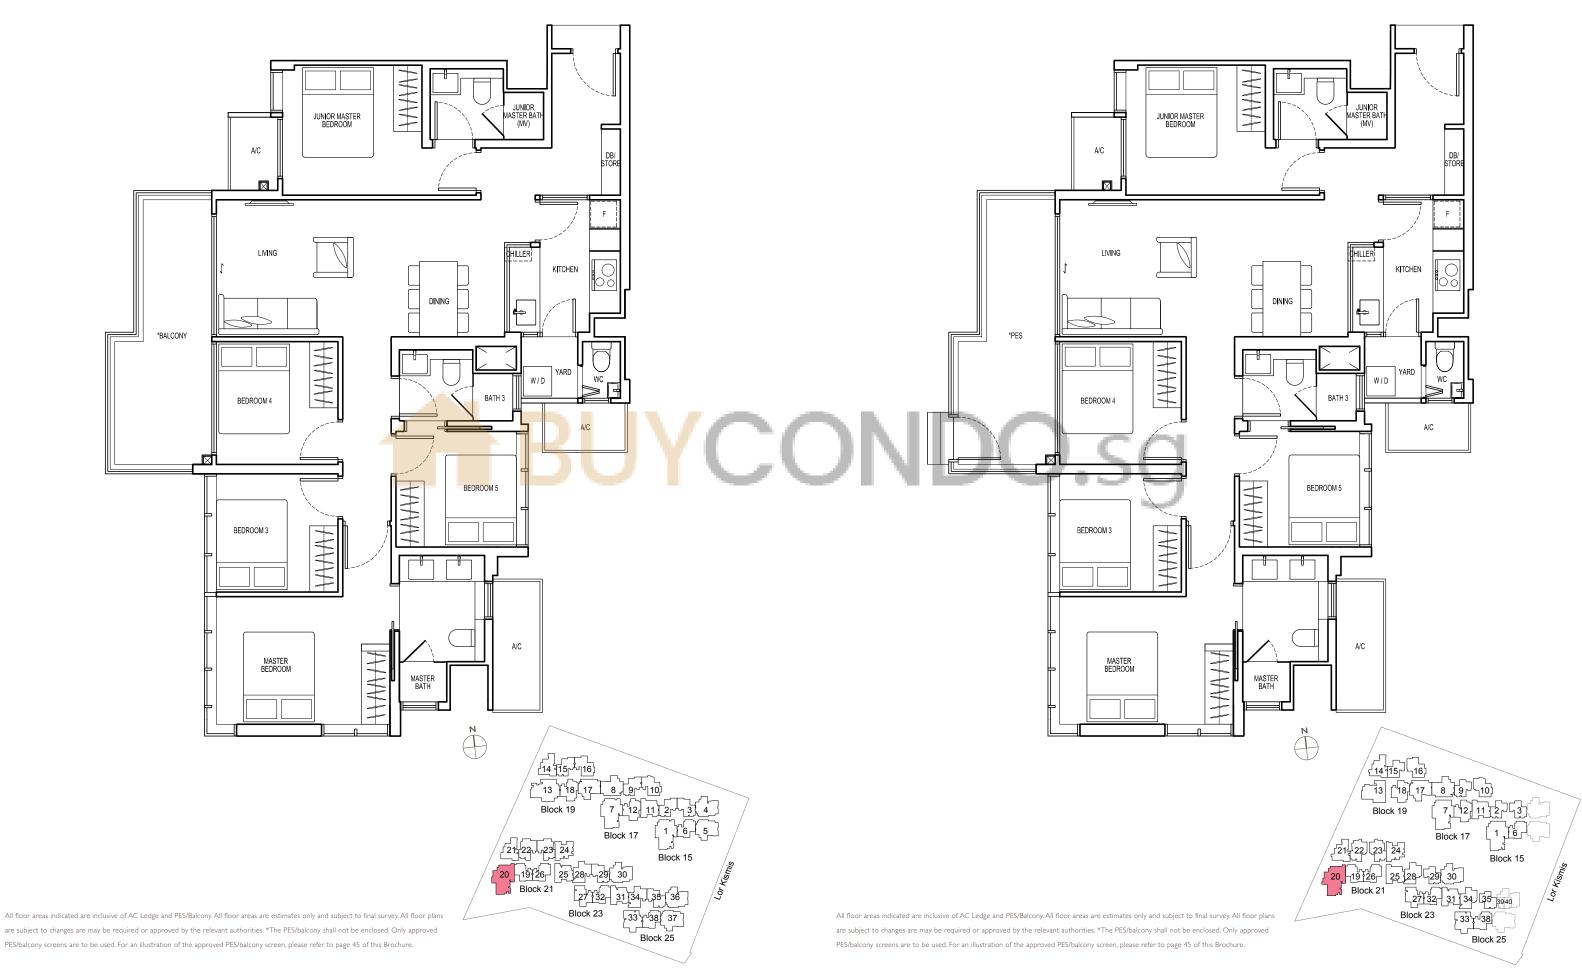

Block 15 #01-01 to #05-01 Block 17 #02-07 to #05-07

TYPE G2-G

Block 21 #01-20

TYPE G2

### TYPE G3

119 sqm

Block 19 #02-13 to #05-13