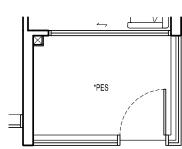

### TYPE A I-G

48 sqm

Block 15 #01-02 (Mirror)

#01-03

Block 17 #01-09 (Mirror)

Block 19 #01-15 (Mirror)

Block 23 #01-29

Block 25 #01-35