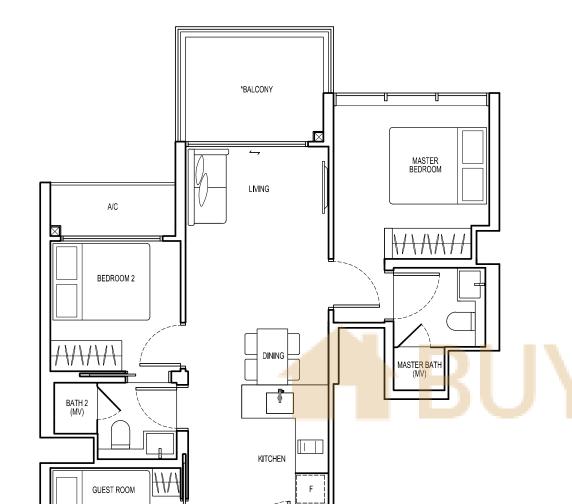

21 #02-21 to #05-21

### TYPE C6

65 sqm

Block 17 #02-12 to #05-12 Block 19 #02-18 to #05-18











\*BALCONY

A/C



All floor areas indicated are inclusive of AC Ledge and PES/Balcony. All floor areas are estimates only and subject to final survey. All floor plans are subject to changes are may be required or approved by the relevant authorities. \*The PES/balcony shall not be enclosed. Only approved PES/balcony screens are to be used. For an illustration of the approved PES/balcony screen, please refer to page 45 of this Brochure.





### TYPE C8a-G

64 sqm

Block 23 #01-28 Block 25 #01-34





### TYPE C8

66 sqm

Block 23 #02-28 to #05-28

Block 25 #02-34 to #05-34

## 2-bedroom + guest



#### TYPE C9-G

66 sgm

Block 21 #01-24

### TYPE C9

66 sqm

Block 21 #02-24 to #05-24







All floor areas indicated are inclusive of AC Ledge and PES/Balcony. All floor areas are estimates only and subject to final survey. All floor plans are subject to changes are may be required or approved by the relevant authorities. \*The PES/balcony shall not be enclosed. Only approved PES/balcony screens are to be used. For an illustration of the approved PES/balcony screen, please refer to page 45 of this Brochure.



26









### TYPE DI-G

75 sqm

Block 25 #01-33

### TYPE DI

75 sqm

Block 25 #02-33 to #05-33





BEDROOM 2

### TYPE EI-G

82 sqm

Block 17 #01-08

Block 19 #01-17

### TYPE EI

82 sqm

BEDROOM 3

BATH 2

A/C

\*BALCONY

DINING

KITCHEN

Block 17 #02-08 to #05-08

Block 19 #02-17 to #05-17

## 3-bedroom + guest

### TYPE E2-G

83 sgm

Block 23 #01-30

### TYPE