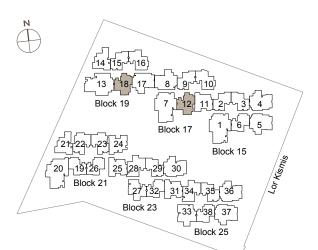

Hock 19

13

18

17

8

9

10

Block 17

1

Block 17

1

Block 15

20

19726

221,222,23

24

Block 21

27,32

31,34

35,36

Block 23

33,738

37

Block 25