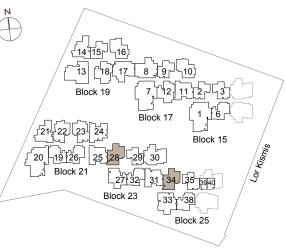

Hock 19

13

18

17

8

9

10

Block 17

1

Block 17

1

Block 15

20

19726

221,222,23

24

Block 21

27,32

31,34

35,36

Block 23

33,738

37

Block 25