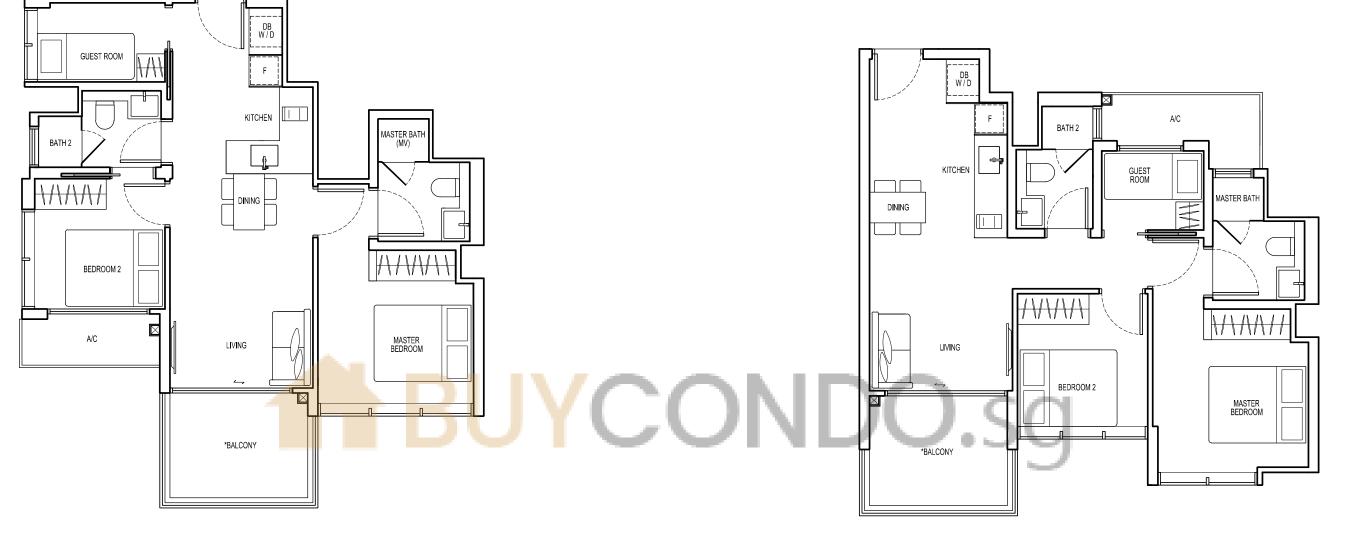

### TYPE DI-G

75 sqm

Block 25 #01-33

### TYPE DI

75 sqm

Block 25 #02-33 to #05-33

BEDROOM 2

### TYPE E2-G

83 sgm

Block 23 #01-30

### TYPE E2

83 sqm

Block 15 #02-04 to #05-04

#02-05 to #05-05 (Mirror)

Block 23 #02-30 to #05-30 Block 25 #02-36 to #05-36

#02-37 to #05-37 (Mirror)

All floor areas indicated are inclusive of AC Ledge and PES/Balcony. All floor areas are estimates only and subject to final survey. All floor plans are subject to changes are may be required or approved by the relevant authorities. \*The PES/balcony shall not be enclosed. Only approved PES/balcony screens are to be used. For an illustration of the approved PES/balcony screen, please refer to page 45 of this Brochure.