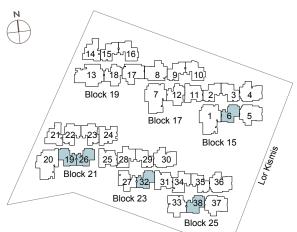

Hock 19

13

18

17

8

9

10

Block 17

1

Block 17

1

Block 15

20

19726

221,222,23

24

Block 21

27,32

31,34

35,36

Block 23

33,738

37

Block 25