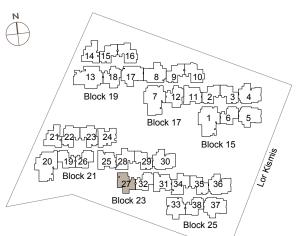

TYPE C4a-G

64 sgm

Block 21 #01-22 #01-23 (Mirror) TYPE C4

65 sqm

Block 21 #02-22 to #05-22

All floor areas indicated are inclusive of AC Ledge are subject to changes are may be required or apport PES/balcony screens are to be used. For an illustrat

Hock 19

13

18

17

8

9

10

Block 17

1

Block 17

1

Block 15

20

19726

221,222,23

24

Block 21

27,32

31,34

35,36

Block 23

33,738

37

Block 25