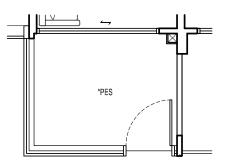

#### TYPE B2

56 sqm

Block 15 #02-02 to #05-02 (Mirror)

#02-03 to #05-03

Block 17 #02-09 to #05-09 (Mirror) Block 19 #02-15 to #05-15 (Mirror)

Block 23 #02-29 to #05-29

Block 25 #02-35 to #05-35

All floor areas indicated are inclusive of AC Ledge and PES/Balcony. All floor areas are estimates only and subject to final survey. All floor plans are subject to changes are may be required or approved by the relevant authorities. \*The PES/balcony shall not be enclosed. Only approved PES/balcony screens are to be used. For an illustration of the approved PES/balcony screen, please refer to page 45 of this Brochure.