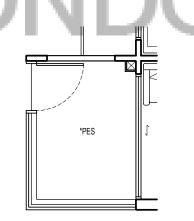

#### TYPE B2

56 sqm

Block 15 #02-02 to #05-02 (Mirror)

#02-03 to #05-03

Block 17 #02-09 to #05-09 (Mirror) Block 19 #02-15 to #05-15 (Mirror)

Block 23 #02-29 to #05-29

Block 25 #02-35 to #05-35

All floor areas indicated are inclusive of AC Ledge and PES/Balcony. All floor areas are estimates only and subject to final survey. All floor plans are subject to changes are may be required or approved by the relevant authorities. \*The PES/balcony shall not be enclosed. Only approved PES/balcony screens are to be used. For an illustration of the approved PES/balcony screen, please refer to page 45 of this Brochure.