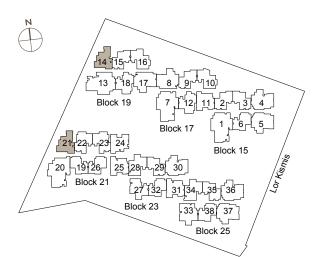

Hock 19

13

18

17

8

9

10

Block 17

1

Block 17

1

Block 15

20

19726

221,222,23

24

Block 21

27,32

31,34

35,36

Block 23

33,738

37

Block 25