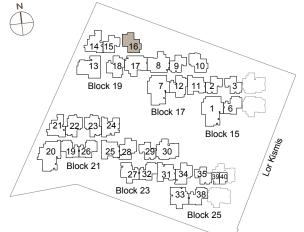

Hock 19

13

18

17

8

9

10

Block 17

1

Block 17

1

Block 15

20

19726

221,222,23

24

Block 21

27,32

31,34

35,36

Block 23

33,738

37

Block 25