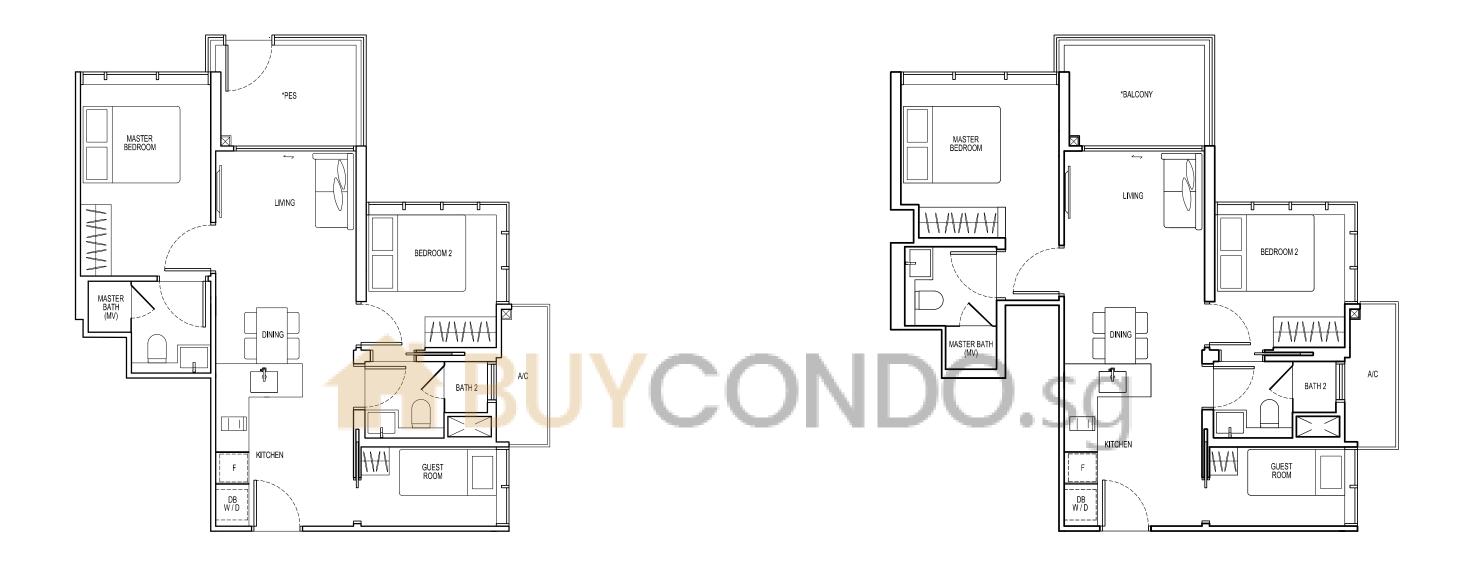

### 2-bedroom + guest

TYPE C3-G

Block 17 #01-11

65 sgm

TYPE C3

65 sqm

Block 17 #02-11 to #05-11 Block 21 #02-25 to #05-25

Block 21 #01-25 Block 23 #01-31 Block 23 #02-31 to #05-31

TYPE C4a-G

64 sgm

Block 21 #01-22 #01-23 (Mirror) TYPE C4

65 sqm

Block 21 #02-22 to #05-22

All floor areas indicated are inclusive of AC Ledge are subject to changes are may be required or apport PES/balcony screens are to be used. For an illustrat