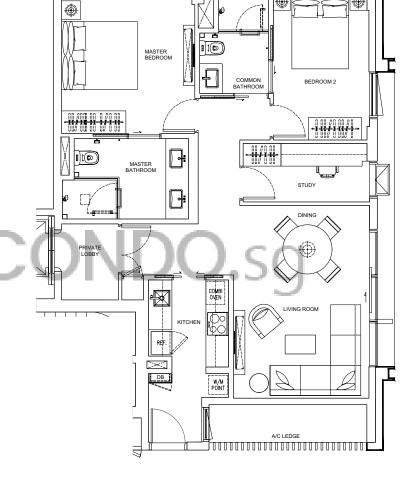

#### TYPE 类型 A1-1

990sf 平方尺 92sqm 平米

Inclusive of 5sqm AC ledge & 4sqm private lift lobby

Block A A 栋 #03-04

COMMON BATHROOM

BEDROOM 2

Key plan is not drawn to scale

LEGEND