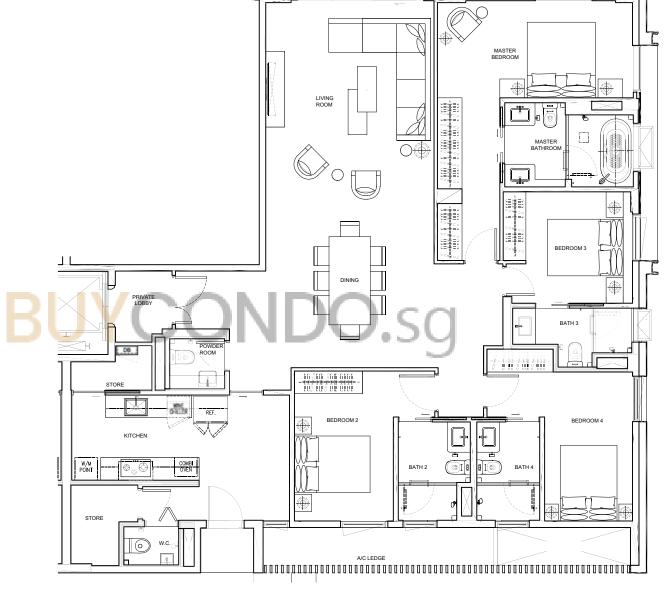

A/C LEDGE

MASTER

MASTER BEDROOM

Scale:1:75

PRIVATE LOBBY

KITCHEN

COMBI : WINE OVEN CHILLER

SHARED

BEDROOM

0

BEDROOM 3

**(** 

A/C LEDGE

MASTER

**(** 

Key plan is not drawn to scale

Scale:1:180