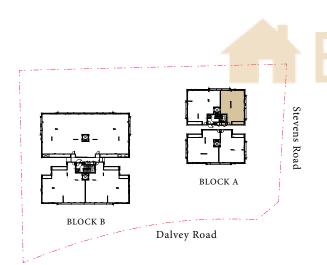

#### TYPE 类型 A1-1

990sf 平方尺 92sqm 平米

Inclusive of 5sqm AC ledge & 4sqm private lift lobby

Block A A 栋 #01-04

Key plan is not drawn to scale

LEGEND

A/C: Air Conditioning System 空调系统 REF.: Refrigerator (Free Standing) 冰箱 W.C.: Water Closet 卫生间 DB: Distribution Board 配电箱 W/M Point: Washing Machine Point 洗衣机接口 W.I.C.: Walk-In Closet 步入式衣帽间

#### TYPE 类型 A1-1

990sf 平方尺 92sqm 平米

Inclusive of 5sqm AC ledge & 4sqm private lift lobby

Block A A 栋 #03-04

COMMON BATHROOM

BEDROOM 2

Key plan is not drawn to scale

LEGEND

#### TYPE 类型 A1-2

990sf 平方尺 92sqm 平米

Inclusive of 5sqm AC ledge & 4sqm private lift lobby

Block A A 栋 #02-04

Key plan is not drawn to scale

LEGEND

#### TYPE 类型 A2-1

990sf 平方尺 92sqm 平米

Inclusive of 5sqm AC ledge & 4sqm private lift lobby

Block A A 栋 #01-01

Key plan is not drawn to scale

LEGEND

A/C: Air Conditioning System 空调系统 REF.: Refrigerator (Free Standing) 冰箱 W.C.: Water Closet 卫生间 DB: Distribution Board 配电箱 W/M Point: Washing Machine Point 洗衣机接口 W.I.C.: Walk-In Closet 步入式衣帽间

#### TYPE 类型 A2-1

990sf 平方尺 92sqm 平米

Inclusive of 5sqm AC ledge & 4sqm private lift lobby

Block A A 栋 #03-01

Key plan is not drawn to scale

LEGEND

A/C: Air Conditioning System 空调系统 REF.: Refrigerator (Free Standing) 冰箱 W.C.: Water Closet 卫生间 DB: Distribution Board 配电箱 W/M Point: Washing Machine Point 洗衣机接口 W.I.C.: Walk-In Closet 步入式衣帽间

#### TYPE 类型 A2-2

990sf 平方尺 92sqm 平米

Inclusive of 5sqm AC ledge & 4sqm private lift lobby

Block A A 栋 #02-01

Key plan is not drawn to scale

LEGEND

A/C: Air Conditioning System 空调系统 REF.: Refrigerator (Free Standing) 冰箱 W.C.: Water Closet 卫生间 DB: Distribution Board 配电箱 W/M Point: Washing Machine Point 洗衣机接口 W.I.C.: Walk-In Closet 步入式衣帽间