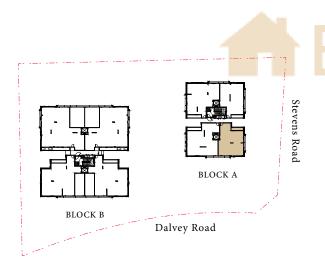

#### TYPE 类型 A1-1

990sf 平方尺 92sqm 平米

Inclusive of 5sqm AC ledge & 4sqm private lift lobby

Block A A 栋 #01-04

Key plan is not drawn to scale

LEGEND

A/C: Air Conditioning System 空调系统 REF.: Refrigerator (Free Standing) 冰箱 W.C.: Water Closet 卫生间 DB: Distribution Board 配电箱 W/M Point: Washing Machine Point 洗衣机接口 W.I.C.: Walk-In Closet 步入式衣帽间