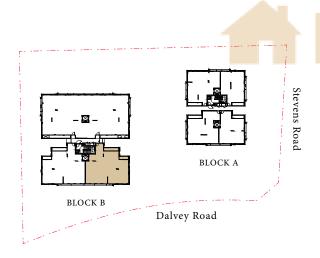

#### TYPE 类型 A1-1

990sf 平方尺 92sqm 平米

Inclusive of 5sqm AC ledge & 4sqm private lift lobby

Block A A 栋 #01-04

Key plan is not drawn to scale

LEGEND

A/C: Air Conditioning System 空调系统 REF.: Refrigerator (Free Standing) 冰箱 W.C.: Water Closet 卫生间 DB: Distribution Board 配电箱 W/M Point: Washing Machine Point 洗衣机接口 W.I.C.: Walk-In Closet 步入式衣帽间

#### TYPE 类型 A1-1

990sf 平方尺 92sqm 平米

Inclusive of 5sqm AC ledge & 4sqm private lift lobby

Block A A 栋 #03-04

COMMON BATHROOM

BEDROOM 2

Key plan is not drawn to scale

LEGEND

#### TYPE 类型 A1-2

990sf 平方尺 92sqm 平米

Inclusive of 5sqm AC ledge & 4sqm private lift lobby

Block A A 栋 #02-04

Key plan is not drawn to scale

LEGEND

#### TYPE 类型 A2-1

990sf 平方尺 92sqm 平米

Inclusive of 5sqm AC ledge & 4sqm private lift lobby

Block A A 栋 #01-01

Key plan is not drawn to scale

LEGEND

A/C: Air Conditioning System 空调系统 REF.: Refrigerator (Free Standing) 冰箱 W.C.: Water Closet 卫生间 DB: Distribution Board 配电箱 W/M Point: Washing Machine Point 洗衣机接口 W.I.C.: Walk-In Closet 步入式衣帽间

#### TYPE 类型 A2-1

990sf 平方尺 92sqm 平米

Inclusive of 5sqm AC ledge & 4sqm private lift lobby

Block A A 栋 #03-01

Key plan is not drawn to scale

LEGEND

A/C: Air Conditioning System 空调系统 REF.: Refrigerator (Free Standing) 冰箱 W.C.: Water Closet 卫生间 DB: Distribution Board 配电箱 W/M Point: Washing Machine Point 洗衣机接口 W.I.C.: Walk-In Closet 步入式衣帽间

#### TYPE 类型 A2-2

990sf 平方尺 92sqm 平米

Inclusive of 5sqm AC ledge & 4sqm private lift lobby

Block A A 栋 #02-01

Key plan is not drawn to scale

LEGEND

A/C: Air Conditioning System 空调系统 REF.: Refrigerator (Free Standing) 冰箱 W.C.: Water Closet 卫生间 DB: Distribution Board 配电箱 W/M Point: Washing Machine Point 洗衣机接口 W.I.C.: Walk-In Closet 步入式衣帽间

#### TYPE 类型 B1-1

1,238sf 平方尺 115sqm 平米

Inclusive of 6sqm AC lift lobby

A 栋 #01-03

**(** 

COMMON BATHROOM

MASTER BEDROOM

BEDROOM 3

#### TYPE 类型 B1-1

1,238sf 平方尺 115sqm 平米

Inclusive of 6sqm AC ledge & 3sqm private lift lobby

Block A A 栋 #03-03

Key plan is not drawn to scale

LEGEND

A/C: Air Conditioning System 空调系统 REF.: Refrigerator (Free Standing) 冰箱 W.C.: Water Closet 卫生间 DB: Distribution Board 配电箱 W/M Point: Washing Machine Point 洗衣机接口 W.I.C.: Walk-In Closet 步入式衣帽间

#### TYPE 类型 B1-2

1,238sf 平方尺 115sqm 平米

Inclusive of 6sqm AC ledge & 3sqm private lift lobby

Block A A 栋 #02-03

Key plan is not drawn to scale

LEGEND

A/C: Air Conditioning System 空调系统 REF.: Refrigerator (Free Standing) 冰箱 W.C.: Water Closet 卫生间 DB: Distribution Board 配电箱 W/M Point: Washing Machine Point 洗衣机接口 W.I.C.: Walk-In Closet 步入式衣帽间

#### TYPE 类型 B2-1

1,227sf 平方尺 114sqm 平米

Inclusive of 6sqm AC ledge & 3sqm private lift lobby

Block A A 栋 #01-02

Key plan is not drawn to scale

LEGEND

A/C: Air Conditioning System 空调系统 REF.: Refrigerator (Free Standing) 冰箱 W.C.: Water Closet 卫生间 DB: Distribution Board 配电箱 W/M Point: Washing Machine Point 洗衣机接口 W.I.C.: Walk-In Closet 步入式衣帽间

#### TYPE 类型 B2-1

1,227sf 平方尺 114sqm 平米

Inclusive of 6sqm AC ledge & 3sqm private lift lobby

Block A A 栋 #03-02

Key plan is not drawn to scale

LEGEND

A/C: Air Conditioning System 空调系统 REF.: Refrigerator (Free Standing) 冰箱 W.C.: Water Closet 卫生间 DB: Distribution Board 配电箱 W/M Point: Washing Machine Point 洗衣机接口 W.I.C.: Walk-In Closet 步入式衣帽间

#### TYPE 类型 B2-2

1,227sf 平方尺 114sqm 平米

Inclusive of 6sqm AC ledge & 3sqm private lift lobby

Block A A 栋 #02-02

Key plan is not drawn to scale

LEGEND

A/C: Air Conditioning System 空调系统 REF.: Refrigerator (Free Standing) 冰箱 W.C.: Water Closet 卫生间 DB: Distribution Board 配电箱 W/M Point: Washing Machine Point 洗衣机接口 W.I.C.: Walk-In Closet 步入式衣帽间

#### TYPE 类型 C1

1,561sf 平方尺 145sqm 平米

Inclusive of 6sqm AC ledge & 6sqm private lift lobby

Block B B 栋

#02-06

#04-06

LEGEND

Key plan is not drawn to scale

#### TYPE 类型 D1

2,164sf 平方尺 201sqm 平米

Inclusive of 9sqm AC ledge, 6sqm private lift lobby & 28sqm void

Block B B 栋 #01-06

Key plan is not drawn to scale

LEGEND

A/C: Air Conditioning System 空调系统 REF.: Refrigerator (Free Standing) 冰箱 W.C.: Water Closet 卫生间 DB: Distribution Board 配电箱 W/M Point: Washing Machine Point 洗衣机接口 W.I.C.: Walk-In Closet 步入式衣帽间

#### TYPE 类型 D1

2,164sf 平方尺 201sqm 平米

Inclusive of 9sqm AC ledge, 6sqm private lift lobby & 28sqm void

Block B B 栋 #03-06

Key plan is not drawn to scale

LEGEND

A/C: Air Conditioning System 空调系统 REF.: Refrigerator (Free Standing) 冰箱 W.C.: Water Closet 卫生间 DB: Distribution Board 配电箱 W/M Point: Washing Machine Point 洗衣机接口 W.I.C.: Walk-In Closet 步入式衣帽间

#### TYPE 类型 D2

2,164sf 平方尺 201sqm 平米

Inclusive of 9sqm AC ledge, 6sqm private lift lobby & 28sqm void

Block B B 栋 #01-05

0

Key plan is not drawn to scale

LEGEND

A/C: Air Conditioning System 空调系统 REF.: Refrigerator (Free Standing) 冰箱 W.C.: Water Closet 卫生间 DB: Distribution Board 配电箱 W/M Point: Washing Machine Point 洗衣机接口 W.I.C.: Walk-In Closet 步入式衣帽间

#### TYPE 类型 D2

2,164sf 平方尺 201sqm 平米

Inclusive of 9sqm AC ledge, 6sqm private lift lobby & 28sqm void

Block B B 栋 #03-05

PRIVATE LOBBY 0

KITCHEN

SHARED

**(** 

#### TYPE 类型 E1

1,938sf 平方尺 180sqm 平米

Inclusive of 7sqm AC ledge & 3sqm private lift lobby

Block B B 栋 #02-07

#04-07

Key plan is not drawn to scale

A/C: Air Conditioning System 空调系统 REF.: Refrigerator (Free Standing) 冰箱 W.C.: Water Closet 卫生间 DB: Distribution Board 配电箱 W/M Point: Washing Machine Point 洗衣机接口 W.I.C.: Walk-In Closet 步入式衣帽间

#### TYPE 类型 E2

1,938sf 平方尺 180sqm 平米

Inclusive of 7sqm AC ledge & 3sqm private lift lobby

Block B B 栋

#02-08

#04-08

#### TYPE 类型 F1

2,788sf 平方尺 259sqm 平米

Inclusive of 8sqm AC ledge, 3sqm private lift lobby & 38sqm void

Block B B 栋 #01-07

#### TYPE 类型 F2

2,788sf 平方尺 259sqm 平米

Inclusive of 8sqm AC ledge, 3sqm private lift lobby & 38sqm void

Block B B 栋 #01-08

#### TYPE 类型 G

5,500sf 平方尺 511sqm 平米

Inclusive 15sqm AC ledge, 6sqm private lift lobby & 75sqm void

Block B B 栋 #03-07

Key plan is not drawn to scale