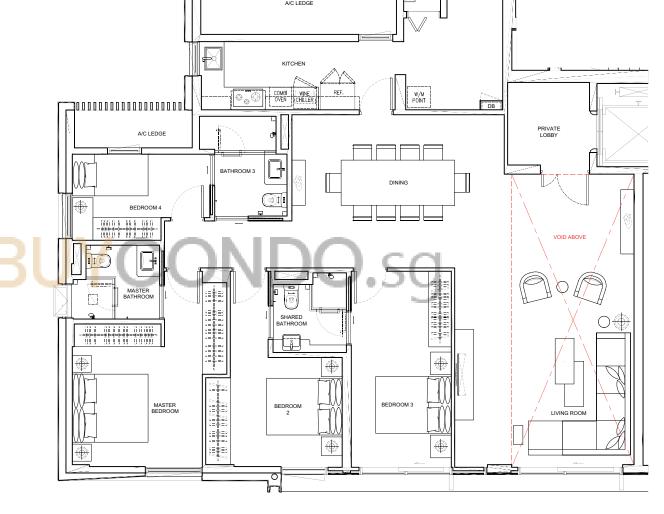

#### TYPE 类型 F1

2,788sf 平方尺 259sqm 平米

Inclusive of 8sqm AC ledge, 3sqm private lift lobby & 38sqm void

Block B B 栋 #01-07