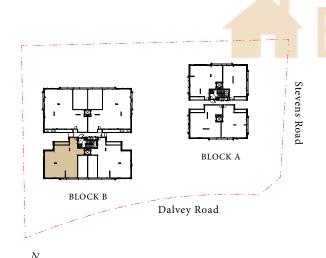

#### TYPE 类型 C1

1,561sf 平方尺 145sqm 平米

Inclusive of 6sqm AC ledge & 6sqm private lift lobby

Block B B 栋

#02-06

#04-06

LEGEND

Key plan is not drawn to scale