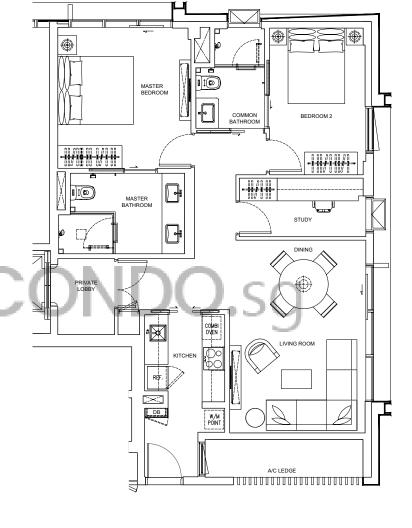

#### TYPE 类型 A1-1

990sf 平方尺 92sqm 平米

Inclusive of 5sqm AC ledge & 4sqm private lift lobby

Block A A 栋 #01-04

Key plan is not drawn to scale

LEGEND

A/C: Air Conditioning System 空调系统 REF.: Refrigerator (Free Standing) 冰箱 W.C.: Water Closet 卫生间 DB: Distribution Board 配电箱 W/M Point: Washing Machine Point 洗衣机接口 W.I.C.: Walk-In Closet 步入式衣帽间

#### TYPE 类型 A1-1

990sf 平方尺 92sqm 平米

Inclusive of 5sqm AC ledge & 4sqm private lift lobby

Block A A 栋 #03-04

COMMON BATHROOM

BEDROOM 2

Key plan is not drawn to scale

LEGEND

#### TYPE 类型 A1-2

990sf 平方尺 92sqm 平米

Inclusive of 5sqm AC ledge & 4sqm private lift lobby

Block A A 栋 #02-04

Key plan is not drawn to scale

LEGEND