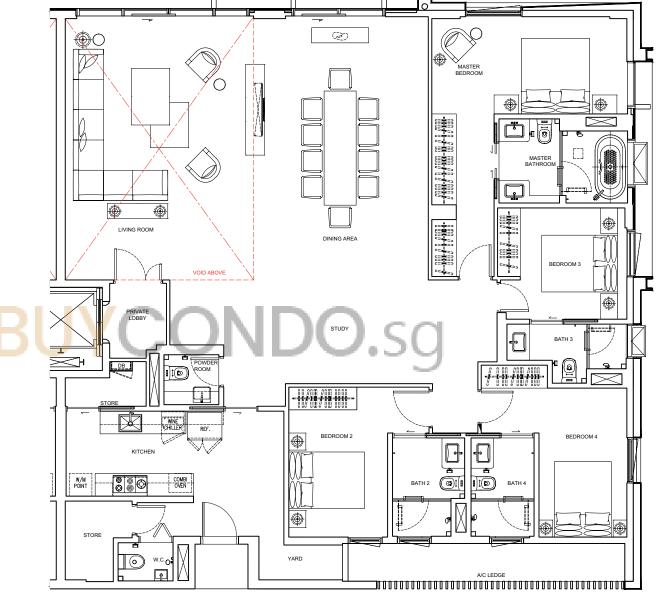

#### TYPE 类型 F2

2,788sf 平方尺 259sqm 平米

Inclusive of 8sqm AC ledge, 3sqm private lift lobby & 38sqm void

Block B B 栋 #01-08

#### LEGEND

A/C: Air Conditioning System 空调系统 REF.: Refrigerator (Free Standing) 冰箱 W.C.: Water Closet 卫生间 DB: Distribution Board 配电箱 W/M Point: Washing Machine Point 洗衣机接口 W.I.C.: Walk-In Closet 步入式衣帽间