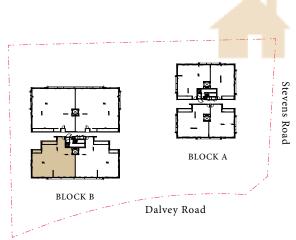

oard 配电箱 W/M Point: Washing Machine Point 洗衣机接口 W.I.C.: Walk-In Closet 步入式衣帽间

#### TYPE 类型 C1

1,561sf 平方尺 145sqm 平米

Inclusive of 6sqm AC ledge & 6sqm private lift lobby

Block B B 栋

#02-06

#04-06





LEGEND

Key plan is not drawn to scale

A/C: Air Conditioning System 空调系统 REF.: Refrigerator (Free Standing) 冰箱 W.C.: Water Closet 卫生间 DB: Distribution Board 配电箱 W/M Point: Washing Machine Point 洗衣机接口 W.I.C.: Walk-In Closet 步入式衣帽间

#### TYPE 类型 C2

lift lobby



#### LEGEND

A/C: Air Conditioning System 空调系统 REF.: Refrigerator (Free Standing) 冰箱 W.C.: Water Closet 卫生间 DB: Distribution Board 配电箱 W/M Point: Washing Machine Point 洗衣机接口 W.I.C.: Walk-In Closet 步入式衣帽间

#### TYPE 类型 D1

2,164sf 平方尺 201sqm 平米

Inclusive of 9sqm AC ledge, 6sqm private lift lobby & 28sqm void

Block B B 栋 #01-06







Key plan is not drawn to scale

LEGEND

A/C: Air Conditioning System 空调系统 REF.: Refrigerator (Free Standing) 冰箱 W.C.: Water Closet 卫生间 DB: Distribution Board 配电箱 W/M Point: Washing Machine Point 洗衣机接口 W.I.C.: Walk-In Closet 步入式衣帽间

A/C LEDGE

MASTER

MASTER BEDROOM

Scale:1:75

PRIVATE LOBBY

KITCHEN

COMBI : WINE OVEN CHILLER

SHARED

BEDROOM

0

BEDROOM 3

### BEDROOM 卧室

#### TYPE 类型 D1

2,164sf 平方尺 201sqm 平米

Inclusive of 9sqm AC ledge, 6sqm private lift lobby & 28sqm void

Block B B 栋 #03-06





Key plan is not drawn to scale

LEGEND

A/C: Air Conditioning System 空调系统 REF.: Refrigerator (Free Standing) 冰箱 W.C.: Water Closet 卫生间 DB: Distribution Board 配电箱 W/M Point: Washing Machine Point 洗衣机接口 W.I.C.: Walk-In Closet 步入式衣帽间

#### TYPE 类型 D2

2,164sf 平方尺 201sqm 平米

Inclusive of 9s