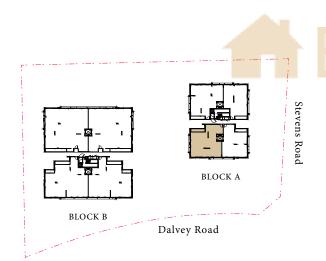

#### TYPE 类型 A1-1

990sf 平方尺 92sqm 平米

Inclusive of 5sqm AC ledge & 4sqm private lift lobby

Block A A 栋 #01-04

Key plan is not drawn to scale

LEGEND

A/C: Air Conditioning System 空调系统 REF.: Refrigerator (Free Standing) 冰箱 W.C.: Water Closet 卫生间 DB: Distribution Board 配电箱 W/M Point: Washing Machine Point 洗衣机接口 W.I.C.: Walk-In Closet 步入式衣帽间

#### TYPE 类型 A1-1

990sf 平方尺 92sqm 平米

Inclusive of 5sqm AC ledge & 4sqm private lift lobby

Block A A 栋 #03-04

COMMON BATHROOM

BEDROOM 2

Key plan is not drawn to scale

LEGEND