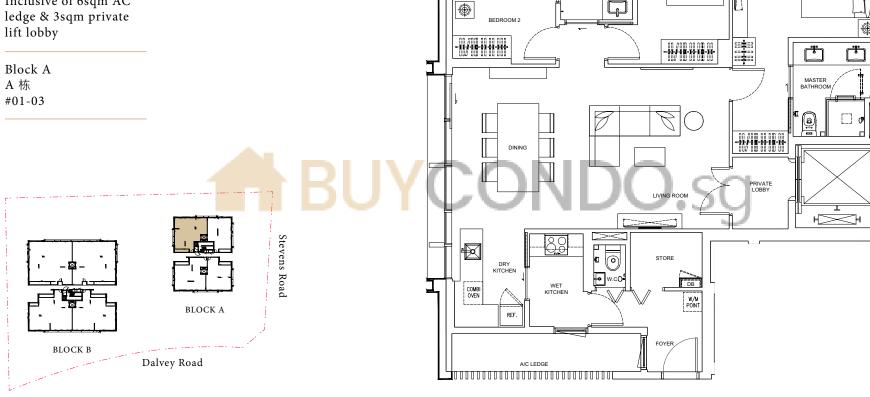

#### TYPE 类型 B1-1

1,238sf 平方尺 115sqm 平米

Inclusive of 6sqm AC lift lobby

A 栋 #01-03

**(** 

COMMON BATHROOM

MASTER BEDROOM

BEDROOM 3

Key plan is not drawn to scale

#### LEGEND

A/C: Air Conditioning System 空调系统 REF.: Refrigerator (Free Standing) 冰箱 W.C.: Water Closet 卫生间 DB: Distribution Board 配电箱 W/M Point: Washing Machine Point 洗衣机接口 W.I.C.: Walk-In Closet 步入式衣帽间