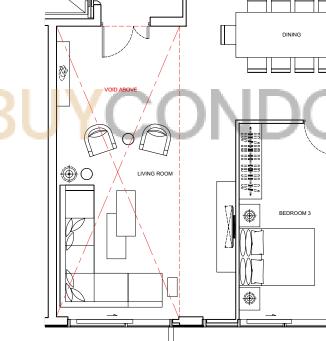

A/C LEDGE

MASTER

MASTER BEDROOM

Scale:1:75

PRIVATE LOBBY

KITCHEN

COMBI : WINE OVEN CHILLER

SHARED

BEDROOM

0

BEDROOM 3

**(** 

A/C LEDGE

MASTER

**(** 

Key plan is not drawn to scale