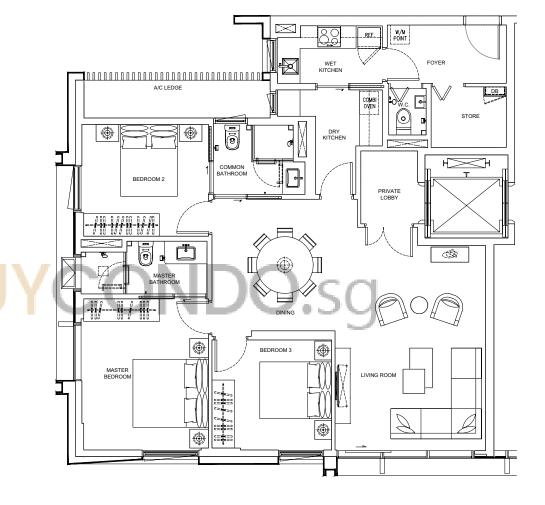

#### TYPE 类型 B1-1

1,238sf 平方尺 115sqm 平米

Inclusive of 6sqm AC lift lobby

A 栋 #01-03

**(** 

COMMON BATHROOM

MASTER BEDROOM

BEDROOM 3

A/C LEDGE

MASTER

MASTER BEDROOM

Scale:1:75

PRIVATE LOBBY

KITCHEN

COMBI : WINE OVEN CHILLER

SHARED

BEDROOM

0

BEDROOM 3