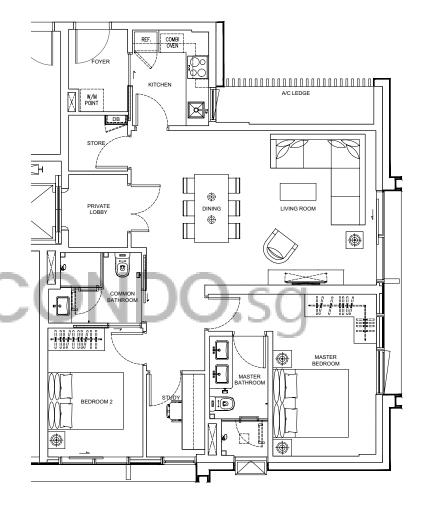

#### TYPE 类型 A1-1

990sf 平方尺 92sqm 平米

Inclusive of 5sqm AC ledge & 4sqm private lift lobby

Block A A 栋 #01-04

Key plan is not drawn to scale

LEGEND

A/C: Air Conditioning System 空调系统 REF.: Refrigerator (Free Standing) 冰箱 W.C.: Water Closet 卫生间 DB: Distribution Board 配电箱 W/M Point: Washing Machine Point 洗衣机接口 W.I.C.: Walk-In Closet 步入式衣帽间