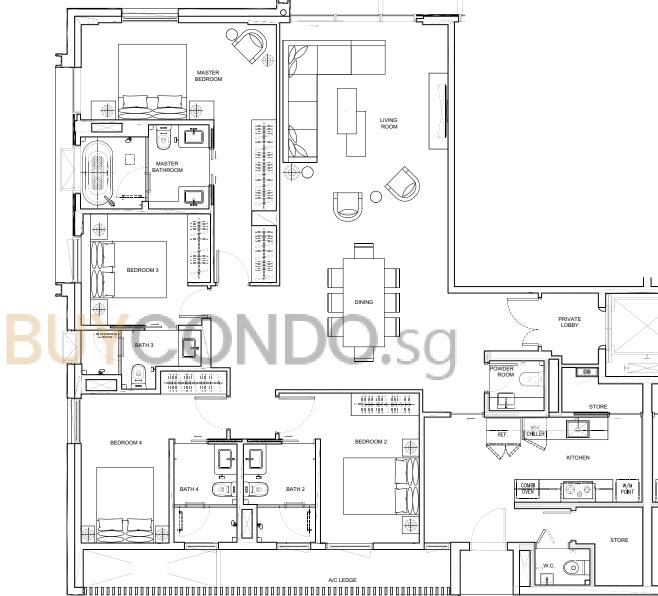

#### TYPE 类型 B1-1

1,238sf 平方尺 115sqm 平米

Inclusive of 6sqm AC lift lobby

A 栋 #01-03

**(** 

COMMON BATHROOM

MASTER BEDROOM

BEDROOM 3

Key plan is not drawn to scale

#### LEGEND

A/C: Air Conditioning System 空调系统 REF.: Refrigerator (Free Standing) 冰箱 W.C.: Water Closet 卫生间 DB: Distribution Board 配电箱 W/M Point: Washing Machine Point 洗衣机接口 W.I.C.: Walk-In Closet 步入式衣帽间