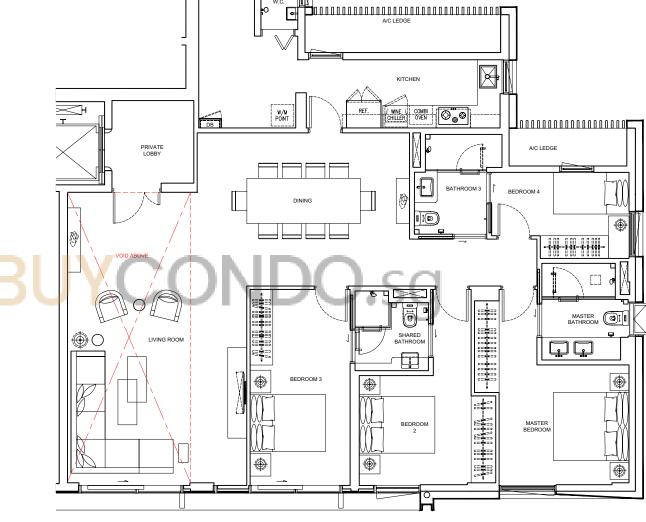

#### TYPE 类型 F1

2,788sf 平方尺 259sqm 平米

Inclusive of 8sqm AC ledge, 3sqm private lift lobby & 38sqm void

Block B B 栋 #01-07