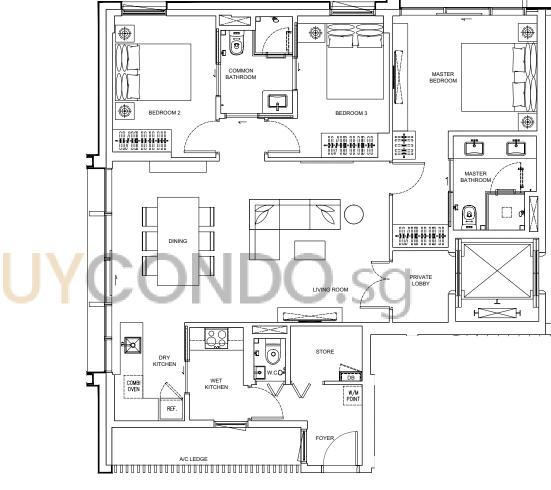

#### TYPE 类型 B1-2

1,238sf 平方尺 115sqm 平米

Inclusive of 6sqm AC ledge & 3sqm private lift lobby

Block A A 栋 #02-03

Key plan is not drawn to scale

LEGEND

A/C: Air Conditioning System 空调系统 REF.: Refrigerator (Free Standing) 冰箱 W.C.: Water Closet 卫生间 DB: Distribution Board 配电箱 W/M Point: Washing Machine Point 洗衣机接口 W.I.C.: Walk-In Closet 步入式衣帽间