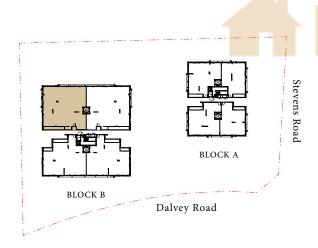

#### TYPE 类型 C1

1,561sf 平方尺 145sqm 平米

Inclusive of 6sqm AC ledge & 6sqm private lift lobby

Block B B 栋

#02-06

#04-06

LEGEND

Key plan is not drawn to scale

#### TYPE 类型 D1

2,164sf 平方尺 201sqm 平米

Inclusive of 9sqm AC ledge, 6sqm private lift lobby & 28sqm void

Block B B 栋 #01-06

Key plan is not drawn to scale

LEGEND

A/C: Air Conditioning System 空调系统 REF.: Refrigerator (Free Standing) 冰箱 W.C.: Water Closet 卫生间 DB: Distribution Board 配电箱 W/M Point: Washing Machine Point 洗衣机接口 W.I.C.: Walk-In Closet 步入式衣帽间

#### TYPE 类型 D1

2,164sf 平方尺 201sqm 平米

Inclusive of 9sqm AC ledge, 6sqm private lift lobby & 28sqm void

Block B B 栋 #03-06

Key plan is not drawn to scale

LEGEND

A/C: Air Conditioning System 空调系统 REF.: Refrigerator (Free Standing) 冰箱 W.C.: Water Closet 卫生间 DB: Distribution Board 配电箱 W/M Point: Washing Machine Point 洗衣机接口 W.I.C.: Walk-In Closet 步入式衣帽间

#### TYPE 类型 D2

2,164sf 平方尺 201sqm 平米

Inclusive of 9sqm AC ledge, 6sqm private lift lobby & 28sqm void

Block B B 栋 #01-05

0

Key plan is not drawn to scale

LEGEND

A/C: Air Conditioning System 空调系统 REF.: Refrigerator (Free Standing) 冰箱 W.C.: Water Closet 卫生间 DB: Distribution Board 配电箱 W/M Point: Washing Machine Point 洗衣机接口 W.I.C.: Walk-In Closet 步入式衣帽间

#### TYPE 类型 D2

2,164sf 平方尺 201sqm 平米

Inclusive of 9sqm AC ledge, 6sqm private lift lobby & 28sqm void

Block B B 栋 #03-05

PRIVATE LOBBY 0

KITCHEN

SHARED

**(** 

#### TYPE 类型 E1

1,938sf 平方尺 180sqm 平米

Inclusive of 7sqm AC ledge & 3sqm private lift lobby

Block B B 栋 #02-07

#04-07

Key plan is not drawn to scale

A/C: Air Conditioning System 空调系统 REF.: Refrigerator (Free Standing) 冰箱 W.C.: Water Closet 卫生间 DB: Distribution Board 配电箱 W/M Point: Washing Machine Point 洗衣机接口 W.I.C.: Walk-In Closet 步入式衣帽间

#### TYPE 类型 E2

1,938sf 平方尺 180sqm 平米

Inclusive of 7sqm AC ledge & 3sqm private lift lobby

Block B B 栋

#02-08

#04-08

#### TYPE 类型 F1

2,788sf 平方尺 259sqm 平米

Inclusive of 8sqm AC ledge, 3sqm private lift lobby & 38sqm void

Block B B 栋 #01-07

#### TYPE 类型 F2

2,788sf 平方尺 259sqm 平米

Inclusive of 8sqm AC ledge, 3sqm private lift lobby & 38sqm void

Block B B 栋 #01-08

#### TYPE 类型 G

5,500sf 平方尺 511sqm 平米

Inclusive 15sqm AC ledge, 6sqm private lift lobby & 75sqm void

Block B B 栋 #03-07

Key plan is not drawn to scale