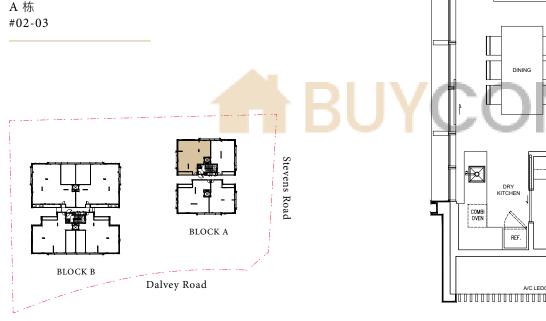

#### TYPE 类型 B1-2

1,238sf 平方尺 115sqm 平米

Inclusive of 6sqm AC ledge & 3sqm private lift lobby

Block A A 栋 #02-03

Key plan is not drawn to scale

LEGEND

A/C: Air Conditioning System 空调系统 REF.: Refrigerator (Free Standing) 冰箱 W.C.: Water Closet 卫生间 DB: Distribution Board 配电箱 W/M Point: Washing Machine Point 洗衣机接口 W.I.C.: Walk-In Closet 步入式衣帽间