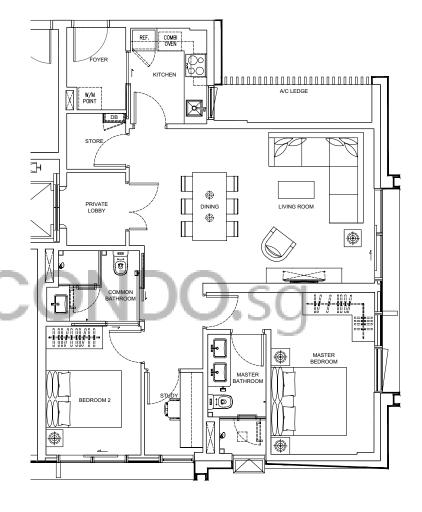

#### TYPE 类型 A1-1

990sf 平方尺 92sqm 平米

Inclusive of 5sqm AC ledge & 4sqm private lift lobby

Block A A 栋 #03-04

COMMON BATHROOM

BEDROOM 2

Key plan is not drawn to scale

LEGEND

A/C: Air Conditioning System 空调系统 REF.: Refrigerator (Free Standing) 冰箱 W.C.: Water Closet 卫生间 DB: Distribution Board 配电箱 W/M Point: Washing Machine Point 洗衣机接口 W.I.C.: Walk-In Closet 步入式衣帽间

BEDROOM 卧室