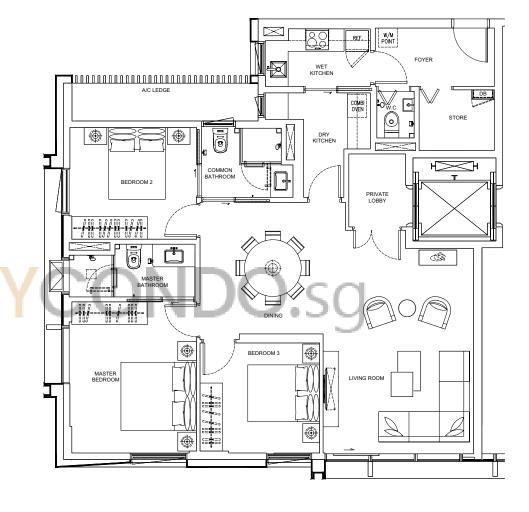

#### TYPE 类型 A1-1

990sf 平方尺 92sqm 平米

Inclusive of 5sqm AC ledge & 4sqm private lift lobby

Block A A 栋 #03-04

COMMON BATHROOM

BEDROOM 2

Key plan is not drawn to scale

LEGEND

A/C: Air Conditioning System 空调系统 REF.: Refrigerator (Free Standing) 冰箱 W.C.: Water Closet 卫生间 DB: Distribution Board 配电箱 W/M Point: Washing Machine Point 洗衣机接口 W.I.C.: Walk-In Closet 步入式衣帽间

BEDROOM 卧室