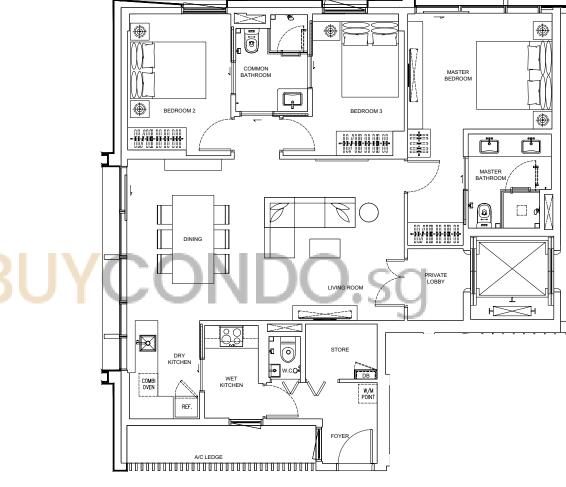

#### TYPE 类型 B1-1

1,238sf 平方尺 115sqm 平米

Inclusive of 6sqm AC lift lobby

A 栋 #01-03

**(** 

COMMON BATHROOM

MASTER BEDROOM

BEDROOM 3

#### LEGEND

A/C: Air Conditioning System 空调系统 REF.: Refrigerator (Free Standing) 冰箱 W.C.: Water Closet 卫生间 DB: Distribution Board 配电箱 W/M Point: Washing Machine Point 洗衣机接口 W.I.C.: Walk-In Closet 步入式衣帽间