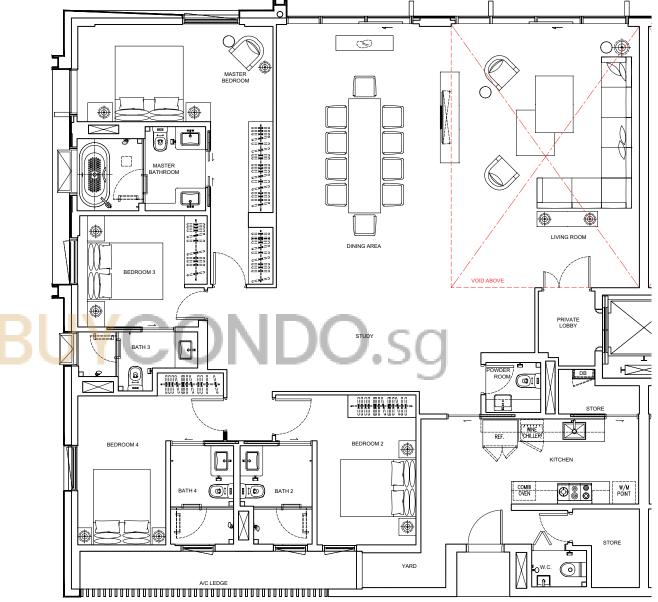

#### TYPE 类型 F1

2,788sf 平方尺 259sqm 平米

Inclusive of 8sqm AC ledge, 3sqm private lift lobby & 38sqm void

Block B B 栋 #01-07

#### LEGEND

A/C: Air Conditioning System 空调系统 REF.: Refrigerator (Free Standing) 冰箱 W.C.: Water Closet 卫生间 DB: Distribution Board 配电箱 W/M Point: Washing Machine Point 洗衣机接口 W.I.C.: Walk-In Closet 步入式衣帽间