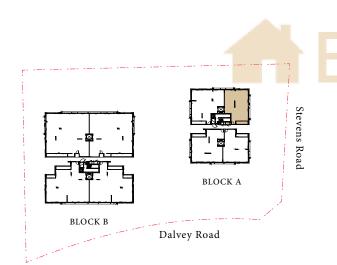

#### TYPE 类型 A1-1

990sf 平方尺 92sqm 平米

Inclusive of 5sqm AC ledge & 4sqm private lift lobby

Block A A 栋 #01-04

Key plan is not drawn to scale

LEGEND

A/C: Air Conditioning System 空调系统 REF.: Refrigerator (Free Standing) 冰箱 W.C.: Water Closet 卫生间 DB: Distribution Board 配电箱 W/M Point: Washing Machine Point 洗衣机接口 W.I.C.: Walk-In Closet 步入式衣帽间

#### TYPE 类型 A1-1

990sf 平方尺 92sqm 平米

Inclusive of 5sqm AC ledge & 4sqm private lift lobby

Block A A 栋 #03-04

COMMON BATHROOM

BEDROOM 2

Key plan is not drawn to scale

LEGEND

#### TYPE 类型 A1-2

990sf 平方尺 92sqm 平米

Inclusive of 5sqm AC ledge & 4sqm private lift lobby

Block A A 栋 #02-04

Key plan is not drawn to scale

LEGEND

#### TYPE 类型 A2-1

990sf 平方尺 92sqm 平米

Inclusive of 5sqm AC ledge & 4sqm private lift lobby

Block A A 栋 #01-01

Key plan is not drawn to scale

LEGEND

A/C: Air Conditioning System 空调系统 REF.: Refrigerator (Free Standing) 冰箱 W.C.: Water Closet 卫生间 DB: Distribution Board 配电箱 W/M Point: Washing Machine Point 洗衣机接口 W.I.C.: Walk-In Closet 步入式衣帽间

#### TYPE 类型 A2-1

990sf 平方尺 92sqm 平米

Inclusive of 5sqm AC ledge & 4sqm private lift lobby

Block A A 栋 #03-01

Key plan is not drawn to scale

LEGEND

A/C: Air Conditioning System 空调系统 REF.: Refrigerator (Free Standing) 冰箱 W.C.: Water Closet 卫生间 DB: Distribution Board 配电箱 W/M Point: Washing Machine Point 洗衣机接口 W.I.C.: Walk-In Closet 步入式衣帽间

#### TYPE 类型 A2-2

990sf 平方尺 92sqm 平米

Inclusive of 5sqm AC ledge & 4sqm private lift lobby

Block A A 栋 #02-01

Key plan is not drawn to scale

LEGEND

A/C: Air Conditioning System 空调系统 REF.: Refrigerator (Free Standing) 冰箱 W.C.: Water Closet 卫生间 DB: Distribution Board 配电箱 W/M Point: Washing Machine Point 洗衣机接口 W.I.C.: Walk-In Closet 步入式衣帽间