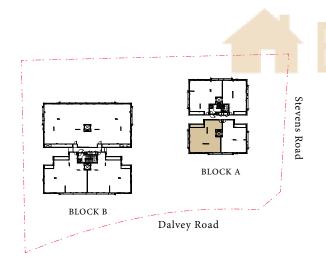

#### TYPE 类型 A1-2

990sf 平方尺 92sqm 平米

Inclusive of 5sqm AC ledge & 4sqm private lift lobby

Block A A 栋 #02-04

Key plan is not drawn to scale

LEGEND

#### TYPE 类型 A2-1

990sf 平方尺 92sqm 平米

Inclusive of 5sqm AC ledge & 4sqm private lift lobby

Block A A 栋 #03-01

Key plan is not drawn to scale

LEGEND

A/C: Air Conditioning System 空调系统 REF.: Refrigerator (Free Standing) 冰箱 W.C.: Water Closet 卫生间 DB: Distribution Board 配电箱 W/M Point: Washing Machine Point 洗衣机接口 W.I.C.: Walk-In Closet 步入式衣帽间