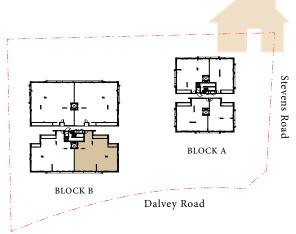

#### TYPE 类型 C1

1,561sf 平方尺 145sqm 平米

Inclusive of 6sqm AC ledge & 6sqm private lift lobby

Block B B 栋

#02-06

#04-06

LEGEND

Key plan is not drawn to scale