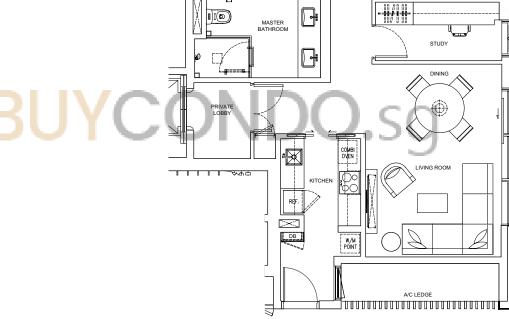

#### TYPE 类型 A1-1

990sf 平方尺 92sqm 平米

Inclusive of 5sqm AC ledge & 4sqm private lift lobby

Block A A 栋 #01-04

Key plan is not drawn to scale

LEGEND

A/C: Air Conditioning System 空调系统 REF.: Refrigerator (Free Standing) 冰箱 W.C.: Water Closet 卫生间 DB: Distribution Board 配电箱 W/M Point: Washing Machine Point 洗衣机接口 W.I.C.: Walk-In Closet 步入式衣帽间