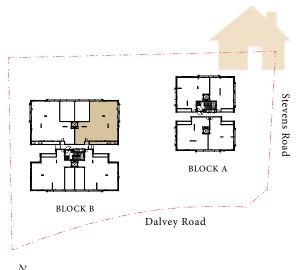

#### TYPE 类型 A1-1

990sf 平方尺 92sqm 平米

Inclusive of 5sqm AC ledge & 4sqm private lift lobby

Block A A 栋 #01-04

Key plan is not drawn to scale

LEGEND

A/C: Air Conditioning System 空调系统 REF.: Refrigerator (Free Standing) 冰箱 W.C.: Water Closet 卫生间 DB: Distribution Board 配电箱 W/M Point: Washing Machine Point 洗衣机接口 W.I.C.: Walk-In Closet 步入式衣帽间

#### TYPE 类型 A1-1

990sf 平方尺 92sqm 平米

Inclusive of 5sqm AC ledge & 4sqm private lift lobby

Block A A 栋 #03-04

COMMON BATHROOM

BEDROOM 2

Key plan is not drawn to scale

LEGEND

#### TYPE 类型 A1-2

990sf 平方尺 92sqm 平米

Inclusive of 5sqm AC ledge & 4sqm private lift lobby

Block A A 栋 #02-04

Key plan is not drawn to scale

LEGEND

#### TYPE 类型 A2-1

990sf 平方尺 92sqm 平米

Inclusive of 5sqm AC ledge & 4sqm private lift lobby

Block A A 栋 #01-01

Key plan is not drawn to scale

LEGEND

A/C: Air Conditioning System 空调系统 REF.: Refrigerator (Free Standing) 冰箱 W.C.: Water Closet 卫生间 DB: Distribution Board 配电箱 W/M Point: Washing Machine Point 洗衣机接口 W.I.C.: Walk-In Closet 步入式衣帽间

#### TYPE 类型 A2-1

990sf 平方尺 92sqm 平米

Inclusive of 5sqm AC ledge & 4sqm private lift lobby

Block A A 栋 #03-01

Key plan is not drawn to scale

LEGEND

A/C: Air Conditioning System 空调系统 REF.: Refrigerator (Free Standing) 冰箱 W.C.: Water Closet 卫生间 DB: Distribution Board 配电箱 W/M Point: Washing Machine Point 洗衣机接口 W.I.C.: Walk-In Closet 步入式衣帽间

#### TYPE 类型 A2-2

990sf 平方尺 92sqm 平米

Inclusive of 5sqm AC ledge & 4sqm private lift lobby

Block A A 栋 #02-01

Key plan is not drawn to scale

LEGEND

A/C: Air Conditioning System 空调系统 REF.: Refrigerator (Free Standing) 冰箱 W.C.: Water Closet 卫生间 DB: Distribution Board 配电箱 W/M Point: Washing Machine Point 洗衣机接口 W.I.C.: Walk-In Closet 步入式衣帽间

#### TYPE 类型 B1-1

1,238sf 平方尺 115sqm 平米

Inclusive of 6sqm AC lift lobby

A 栋 #01-03

**(** 

COMMON BATHROOM

MASTER BEDROOM

BEDROOM 3

Key plan is not drawn to scale

#### TYPE 类型 B1-1

1,238sf 平方尺 115sqm 平米

Inclusive of 6sqm AC ledge & 3sqm private lift lobby

Block A A 栋 #03-03

Key plan is not drawn to scale

LEGEND

A/C: Air Conditioning System 空调系统 REF.: Refrigerator (Free Standing) 冰箱 W.C.: Water Closet 卫生间 DB: Distribution Board 配电箱 W/M Point: Washing Machine Point 洗衣机接口 W.I.C.: Walk-In Closet 步入式衣帽间

#### TYPE 类型 B1-2

1,238sf 平方尺 115sqm 平米

Inclusive of 6sqm AC ledge & 3sqm private lift lobby

Block A A 栋 #02-03

Key plan is not drawn to scale

LEGEND

A/C: Air Conditioning System 空调系统 REF.: Refrigerator (Free Standing) 冰箱 W.C.: Water Closet 卫生间 DB: Distribution Board 配电箱 W/M Point: Washing Machine Point 洗衣机接口 W.I.C.: Walk-In Closet 步入式衣帽间

#### TYPE 类型 B2-1

1,227sf 平方尺 114sqm 平米

Inclusive of 6sqm AC ledge & 3sqm private lift lobby

Block A A 栋 #01-02

Key plan is not drawn to scale

LEGEND

A/C: Air Conditioning System 空调系统 REF.: Refrigerator (Free Standing) 冰箱 W.C.: Water Closet 卫生间 DB: Distribution Board 配电箱 W/M Point: Washing Machine Point 洗衣机接口 W.I.C.: Walk-In Closet 步入式衣帽间

#### TYPE 类型 B2-1

1,227sf 平方尺 114sqm 平米

Inclusive of 6sqm AC ledge & 3sqm private lift lobby

Block A A 栋 #03-02

Key plan is not drawn to scale

LEGEND

A/C: Air Conditioning System 空调系统 REF.: Refrigerator (Free Standing) 冰箱 W.C.: Water Closet 卫生间 DB: Distribution Board 配电箱 W/M Point: Washing Machine Point 洗衣机接口 W.I.C.: Walk-In Closet 步入式衣帽间

#### TYPE 类型 B2-2

1,227sf 平方尺 114sqm 平米

Inclusive of 6sqm AC ledge & 3sqm private lift lobby

Block A A 栋 #02-02

Key plan is not drawn to scale

LEGEND

A/C: Air Conditioning System 空调系统 REF.: Refrigerator (Free Standing) 冰箱 W.C.: Water Closet 卫生间 DB: Distribution Board 配电箱 W/M Point: Washing Machine Point 洗衣机接口 W.I.C.: Walk-In Closet 步入式衣帽间

#### TYPE 类型 C1

1,561sf 平方尺 145sqm 平米

Inclusive of 6sqm AC ledge & 6sqm private lift lobby

Block B B 栋

#02-06

#04-06

LEGEND

Key plan is not drawn to scale

#### TYPE 类型 D1

2,164sf 平方尺 201sqm 平米

Inclusive of 9sqm AC ledge, 6sqm private lift lobby & 28sqm void

Block B B 栋 #01-06

Key plan is not drawn to scale

LEGEND

A/C: Air Conditioning System 空调系统 REF.: Refrigerator (Free Standing) 冰箱 W.C.: Water Closet 卫生间 DB: Distribution Board 配电箱 W/M Point: Washing Machine Point 洗衣机接口 W.I.C.: Walk-In Closet 步入式衣帽间

#### TYPE 类型 D1

2,164sf 平方尺 201sqm 平米

Inclusive of 9sqm AC ledge, 6sqm private lift lobby & 28sqm void

Block B B 栋 #03-06

Key plan is not drawn to scale

LEGEND

A/C: Air Conditioning System 空调系统 REF.: Refrigerator (Free Standing) 冰箱 W.C.: Water Closet 卫生间 DB: Distribution Board 配电箱 W/M Point: Washing Machine Point 洗衣机接口 W.I.C.: Walk-In Closet 步入式衣帽间

#### TYPE 类型 D2

2,164sf 平方尺 201sqm 平米

Inclusive of 9sqm AC ledge, 6sqm private lift lobby & 28sqm void

Block B B 栋 #01-05

0

Key plan is not drawn to scale

LEGEND

A/C: Air Conditioning System 空调系统 REF.: Refrigerator (Free Standing) 冰箱 W.C.: Water Closet 卫生间 DB: Distribution Board 配电箱 W/M Point: Washing Machine Point 洗衣机接口 W.I.C.: Walk-In Closet 步入式衣帽间

#### TYPE 类型 D2

2,164sf 平方尺 201sqm 平米

Inclusive of 9sqm AC ledge, 6sqm private lift lobby & 28sqm void

Block B B 栋 #03-05

PRIVATE LOBBY 0

KITCHEN

SHARED

**(** 