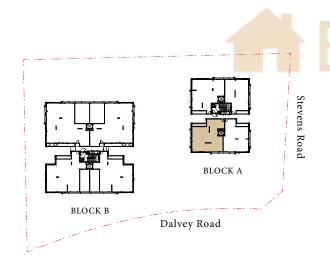

#### TYPE 类型 A1-1

990sf 平方尺 92sqm 平米

Inclusive of 5sqm AC ledge & 4sqm private lift lobby

Block A A 栋 #01-04

Key plan is not drawn to scale

LEGEND

A/C: Air Conditioning System 空调系统 REF.: Refrigerator (Free Standing) 冰箱 W.C.: Water Closet 卫生间 DB: Distribution Board 配电箱 W/M Point: Washing Machine Point 洗衣机接口 W.I.C.: Walk-In Closet 步入式衣帽间