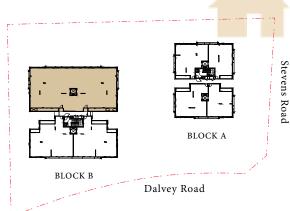

#### TYPE 类型 A1-1

990sf 平方尺 92sqm 平米

Inclusive of 5sqm AC ledge & 4sqm private lift lobby

Block A A 栋 #01-04

Key plan is not drawn to scale

LEGEND

A/C: Air Conditioning System 空调系统 REF.: Refrigerator (Free Standing) 冰箱 W.C.: Water Closet 卫生间 DB: Distribution Board 配电箱 W/M Point: Washing Machine Point 洗衣机接口 W.I.C.: Walk-In Closet 步入式衣帽间

#### TYPE 类型 A1-1

990sf 平方尺 92sqm 平米

Inclusive of 5sqm AC ledge & 4sqm private lift lobby

Block A A 栋 #03-04

COMMON BATHROOM

BEDROOM 2

Key plan is not drawn to scale

LEGEND

#### TYPE 类型 A1-2

990sf 平方尺 92sqm 平米

Inclusive of 5sqm AC ledge & 4sqm private lift lobby

Block A A 栋 #02-04

Key plan is not drawn to scale

LEGEND

#### TYPE 类型 A2-1

990sf 平方尺 92sqm 平米

Inclusive of 5sqm AC ledge & 4sqm private lift lobby

Block A A 栋 #01-01

Key plan is not drawn to scale

LEGEND

A/C: Air Conditioning System 空调系统 REF.: Refrigerator (Free Standing) 冰箱 W.C.: Water Closet 卫生间 DB: Distribution Board 配电箱 W/M Point: Washing Machine Point 洗衣机接口 W.I.C.: Walk-In Closet 步入式衣帽间

#### TYPE 类型 A2-1

990sf 平方尺 92sqm 平米

Inclusive of 5sqm AC ledge & 4sqm private lift lobby

Block A A 栋 #03-01

Key plan is not drawn to scale

LEGEND

A/C: Air Conditioning System 空调系统 REF.: Refrigerator (Free Standing) 冰箱 W.C.: Water Closet 卫生间 DB: Distribution Board 配电箱 W/M Point: Washing Machine Point 洗衣机接口 W.I.C.: Walk-In Closet 步入式衣帽间

#### TYPE 类型 A2-2

990sf 平方尺 92sqm 平米

Inclusive of 5sqm AC ledge & 4sqm private lift lobby

Block A A 栋 #02-01

Key plan is not drawn to scale

LEGEND

A/C: Air Conditioning System 空调系统 REF.: Refrigerator (Free Standing) 冰箱 W.C.: Water Closet 卫生间 DB: Distribution Board 配电箱 W/M Point: Washing Machine Point 洗衣机接口 W.I.C.: Walk-In Closet 步入式衣帽间