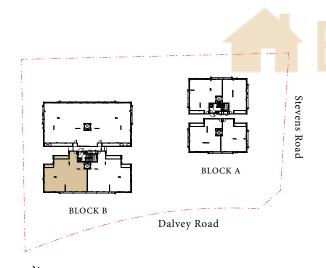

m 空调系统 REF.: Refrigerator (Free Standing) 冰箱 W.C.: Water Closet 卫生间 DB: Distribution Board 配电箱 W/M Point: Washing Machine Point 洗衣机接口 W.I.C.: Walk-In Closet 步入式衣帽间

#### TYPE 类型 D1

2,164sf 平方尺 201sqm 平米

Inclusive of 9sqm AC ledge, 6sqm private lift lobby & 28sqm void

Block B B 栋 #01-06







Key plan is not drawn to scale

LEGEND

A/C: Air Conditioning System 空调系统 REF.: Refrigerator (Free Standing) 冰箱 W.C.: Water Closet 卫生间 DB: Distribution Board 配电箱 W/M Point: Washing Machine Point 洗衣机接口 W.I.C.: Walk-In Closet 步入式衣帽间

A/C LEDGE

MASTER

MASTER BEDROOM

Scale:1:75

PRIVATE LOBBY

KITCHEN

COMBI : WINE OVEN CHILLER

SHARED

BEDROOM

0

BEDROOM 3

### BEDROOM 卧室

#### TYPE 类型 D1

2,164sf 平方尺 201sqm 平米

Inclusive of 9sqm AC ledge, 6sqm private lift lobby & 28sqm void

Block B B 栋 #03-06





Key plan is not drawn to scale

LEGEND

A/C: Air Conditioning System 空调系统 REF.: Refrigerator (Free Standing) 冰箱 W.C.: Water Closet 卫生间 DB: Distribution Board 配电箱 W/M Point: Washing Machine Point 洗衣机接口 W.I.C.: Walk-In Closet 步入式衣帽间

#### TYPE 类型 D2

2,164sf 平方尺 201sqm 平米

Inclusive of 9sqm AC ledge, 6sqm private lift lobby & 28sqm void

Block B B 栋 #01-05







0

Key plan is not drawn to scale

LEGEND

A/C: Air Conditioning System 空调系统 REF.: Refrigerator (Free Standing) 冰箱 W.C.: Water Closet 卫生间 DB: Distribution Board 配电箱 W/M Point: Washing Machine Point 洗衣机接口 W.I.C.: Walk-In Closet 步入式衣帽间

### BEDROOM 卧室

#### TYPE 类型 D2

2,164sf 平方尺 201sqm 平米

Inclusive of 9sqm AC ledge, 6sqm private lift lobby & 28sqm void

Block B B 栋 #03-05





PRIVATE LOBBY 0

KITCHEN

SHARED

**(** 

**(** 

A