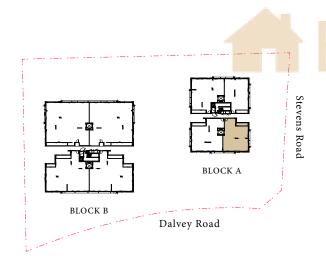

#### TYPE 类型 A1-1

990sf 平方尺 92sqm 平米

Inclusive of 5sqm AC ledge & 4sqm private lift lobby

Block A A 栋 #01-04

Key plan is not drawn to scale

LEGEND

A/C: Air Conditioning System 空调系统 REF.: Refrigerator (Free Standing) 冰箱 W.C.: Water Closet 卫生间 DB: Distribution Board 配电箱 W/M Point: Washing Machine Point 洗衣机接口 W.I.C.: Walk-In Closet 步入式衣帽间