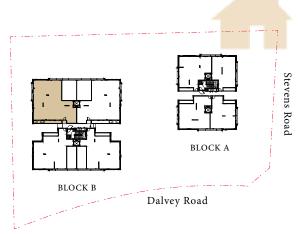

#### TYPE 类型 A1-1

990sf 平方尺 92sqm 平米

Inclusive of 5sqm AC ledge & 4sqm private lift lobby

Block A A 栋 #01-04

Key plan is not drawn to scale

LEGEND

A/C: Air Conditioning System 空调系统 REF.: Refrigerator (Free Standing) 冰箱 W.C.: Water Closet 卫生间 DB: Distribution Board 配电箱 W/M Point: Washing Machine Point 洗衣机接口 W.I.C.: Walk-In Closet 步入式衣帽间

#### TYPE 类型 A1-1

990sf 平方尺 92sqm 平米

Inclusive of 5sqm AC ledge & 4sqm private lift lobby

Block A A 栋 #03-04

COMMON BATHROOM

BEDROOM 2

Key plan is not drawn to scale

LEGEND

#### TYPE 类型 A1-2

990sf 平方尺 92sqm 平米

Inclusive of 5sqm AC ledge & 4sqm private lift lobby

Block A A 栋 #02-04

Key plan is not drawn to scale

LEGEND

#### TYPE 类型 A2-1

990sf 平方尺 92sqm 平米

Inclusive of 5sqm AC ledge & 4sqm private lift lobby

Block A A 栋 #01-01

Key plan is not drawn to scale

LEGEND

A/C: Air Conditioning System 空调系统 REF.: Refrigerator (Free Standing) 冰箱 W.C.: Water Closet 卫生间 DB: Distribution Board 配电箱 W/M Point: Washing Machine Point 洗衣机接口 W.I.C.: Walk-In Closet 步入式衣帽间

#### TYPE 类型 A2-1

990sf 平方尺 92sqm 平米

Inclusive of 5sqm AC ledge & 4sqm private lift lobby

Block A A 栋 #03-01

Key plan is not drawn to scale

LEGEND

A/C: Air Conditioning System 空调系统 REF.: Refrigerator (Free Standing) 冰箱 W.C.: Water Closet 卫生间 DB: Distribution Board 配电箱 W/M Point: Washing Machine Point 洗衣机接口 W.I.C.: Walk-In Closet 步入式衣帽间

#### TYPE 类型 A2-2

990sf 平方尺 92sqm 平米

Inclusive of 5sqm AC ledge & 4sqm private lift lobby

Block A A 栋 #02-01

Key plan is not drawn to scale

LEGEND

A/C: Air Conditioning System 空调系统 REF.: Refrigerator (Free Standing) 冰箱 W.C.: Water Closet 卫生间 DB: Distribution Board 配电箱 W/M Point: Washing Machine Point 洗衣机接口 W.I.C.: Walk-In Closet 步入式衣帽间

#### TYPE 类型 B1-1

1,238sf 平方尺 115sqm 平米

Inclusive of 6sqm AC lift lobby

A 栋 #01-03

**(** 

COMMON BATHROOM

MASTER BEDROOM

BEDROOM 3

#### TYPE 类型 B1-1

1,238sf 平方尺 115sqm 平米

Inclusive of 6sqm AC ledge & 3sqm private lift lobby

Block A A 栋 #03-03

Key plan is not drawn to scale

LEGEND

A/C: Air Conditioning System 空调系统 REF.: Refrigerator (Free Standing) 冰箱 W.C.: Water Closet 卫生间 DB: Distribution Board 配电箱 W/M Point: Washing Machine Point 洗衣机接口 W.I.C.: Walk-In Closet 步入式衣帽间

#### TYPE 类型 B1-2

1,238sf 平方尺 115sqm 平米

Inclusive of 6sqm AC ledge & 3sqm private lift lobby

Block A A 栋 #02-03

Key plan is not drawn to scale

LEGEND

A/C: Air Conditioning System 空调系统 REF.: Refrigerator (Free Standing) 冰箱 W.C.: Water Closet 卫生间 DB: Distribution Board 配电箱 W/M Point: Washing Machine Point 洗衣机接口 W.I.C.: Walk-In Closet 步入式衣帽间

#### TYPE 类型 B2-1

1,227sf 平方尺 114sqm 平米

Inclusive of 6sqm AC ledge & 3sqm private lift lobby

Block A A 栋 #01-02

Key plan is not drawn to scale

LEGEND

A/C: Air Conditioning System 空调系统 REF.: Refrigerator (Free Standing) 冰箱 W.C.: Water Closet 卫生间 DB: Distribution Board 配电箱 W/M Point: Washing Machine Point 洗衣机接口 W.I.C.: Walk-In Closet 步入式衣帽间

#### TYPE 类型 B2-1

1,227sf 平方尺 114sqm 平米

Inclusive of 6sqm AC ledge & 3sqm private lift lobby

Block A A 栋 #03-02

Key plan is not drawn to scale

LEGEND

A/C: Air Conditioning System 空调系统 REF.: Refrigerator (Free Standing) 冰箱 W.C.: Water Closet 卫生间 DB: Distribution Board 配电箱 W/M Point: Washing Machine Point 洗衣机接口 W.I.C.: Walk-In Closet 步入式衣帽间

#### TYPE 类型 B2-2

1,227sf 平方尺 114sqm 平米

Inclusive of 6sqm AC ledge & 3sqm private lift lobby

Block A A 栋 #02-02

Key plan is not drawn to scale

LEGEND

A/C: Air Conditioning System 空调系统 REF.: Refrigerator (Free Standing) 冰箱 W.C.: Water Closet 卫生间 DB: Distribution Board 配电箱 W/M Point: Washing Machine Point 洗衣机接口 W.I.C.: Walk-In Closet 步入式衣帽间

#### TYPE 类型 C1

1,561sf 平方尺 145sqm 平米

Inclusive of 6sqm AC ledge & 6sqm private lift lobby

Block B B 栋

#02-06

#04-06

LEGEND

Key plan is not drawn to scale

#### TYPE 类型 D1

2,164sf 平方尺 201sqm 平米

Inclusive of 9sqm AC ledge, 6sqm private lift lobby & 28sqm void

Block B B 栋 #01-06

Key plan is not drawn to scale

LEGEND

A/C: Air Conditioning System 空调系统 REF.: Refrigerator (Free Standing) 冰箱 W.C.: Water Closet 卫生间 DB: Distribution Board 配电箱 W/M Point: Washing Machine Point 洗衣机接口 W.I.C.: Walk-In Closet 步入式衣帽间

#### TYPE 类型 D1

2,164sf 平方尺 201sqm 平米

Inclusive of 9sqm AC ledge, 6sqm private lift lobby & 28sqm void

Block B B 栋 #03-06

Key plan is not drawn to scale

LEGEND

A/C: Air Conditioning System 空调系统 REF.: Refrigerator (Free Standing) 冰箱 W.C.: Water Closet 卫生间 DB: Distribution Board 配电箱 W/M Point: Washing Machine Point 洗衣机接口 W.I.C.: Walk-In Closet 步入式衣帽间

#### TYPE 类型 D2

2,164sf 平方尺 201sqm 平米

Inclusive of 9sqm AC ledge, 6sqm private lift lobby & 28sqm void

Block B B 栋 #01-05

0

Key plan is not drawn to scale

LEGEND

A/C: Air Conditioning System 空调系统 REF.: Refrigerator (Free Standing) 冰箱 W.C.: Water Closet 卫生间 DB: Distribution Board 配电箱 W/M Point: Washing Machine Point 洗衣机接口 W.I.C.: Walk-In Closet 步入式衣帽间

#### TYPE 类型 D2

2,164sf 平方尺 201sqm 平米

Inclusive of 9sqm AC ledge, 6sqm private lift lobby & 28sqm void

Block B B 栋 #03-05

PRIVATE LOBBY 0

KITCHEN

SHARED

**(** 

#### TYPE 类型 E1

1,938sf 平方尺 180sqm 平米

Inclusive of 7sqm AC ledge & 3sqm private lift lobby

Block B B 栋 #02-07

#04-07

Key plan is not drawn to scale

A/C: Air Conditioning System 空调系统 REF.: Refrigerator (Free Standing) 冰箱 W.C.: Water Closet 卫生间 DB: Distribution Board 配电箱 W/M Point: Washing Machine Point 洗衣机接口 W.I.C.: Walk-In Closet 步入式衣帽间

#### TYPE 类型 E2

1,938sf 平方尺 180sqm 平米

Inclusive of 7sqm AC ledge & 3sqm private lift lobby

Block B B 栋

#02-08

#04-08

#### TYPE 类型 F1

2,788sf 平方尺 259sqm 平米

Inclusive of 8sqm AC ledge, 3sqm private lift lobby & 38sqm void

Block B B 栋 #01-07

#### TYPE 类型 F2

2,788sf 平方尺 259sqm 平米

Inclusive of 8sqm AC ledge, 3sqm private lift lobby & 38sqm void

Block B B 栋 #01-08

#### TYPE 类型 G

5,500sf 平方尺 511sqm 平米

Inclusive 15sqm AC ledge, 6sqm private lift lobby & 75sqm void

Block B B 栋 #03-07

Key plan is not drawn to scale