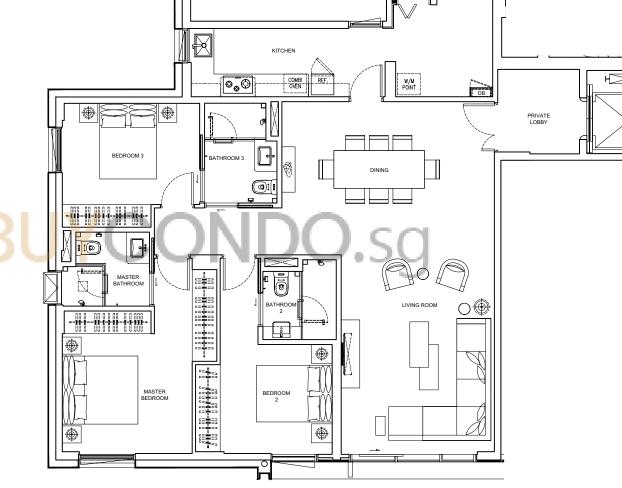

#### TYPE 类型 C1

1,561sf 平方尺 145sqm 平米

Inclusive of 6sqm AC ledge & 6sqm private lift lobby

Block B B 栋

#02-06

#04-06

LEGEND

Key plan is not drawn to scale