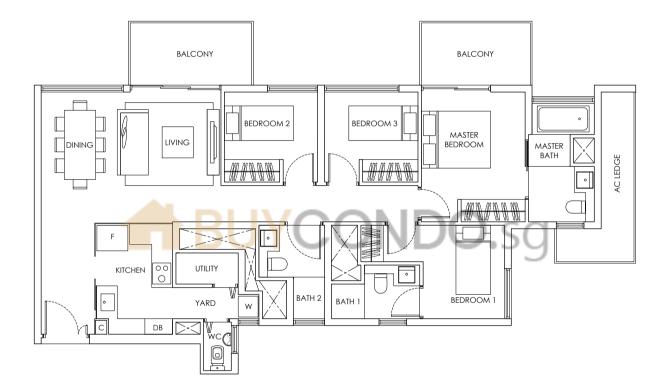

l plans are not drawn to scale and are subject to changes pending approval by relevant authorities. All floor area are approximate measurements only and are subject to final survey.

21

p

# TYPE C3



#### 100 SQ.M / 1076 SQ.FT #03-22 TO #12-22 / #17-22 TO #20-22



# TYPE C4



#### 101 SQ.M / 1087 SQ.FT #04-23 TO #12-23 / #16-23 TO #20-23



Balconies cannot be enclosed unless with the approved balcony screens. Area includes PES, A/C ledge, balcony and roof terrace, if any. Some units are mirror images of the apartment plans shown in the brochure. Please refer to the key plans for orientation. All plans are not drawn to scale and are subject to changes pending approval by relevant authorities. All floor area are approximate measurements only and are subject to final survey.

# TYPE D



#### 120 SQ.M / 1292 SQ.FT #02-17 TO #34-17



TYPE PH1



#### TYPE PH2 - PH3



CONDO.sg

202 SQ.M / 2174 SQ.FT #35-08 / #35-16



# TYPE PH4



#### TYPE PH5





TYPE PH6





Balconies cannot be enclosed unless with the approved balcony screens. Area includes PES, A/C ledge, balcony and roof terrace, if any. Some units are mirror images of the apartment plans shown in the brochure. Please refer to the key plans for orientation. All plans are not drawn to scale and are subject to changes pending approval by relevant authorities. All floor area are approximate measurements only and are subject to final survey.

TYPE Cd1(p)



107 SQ.M / 1152 SQ.FT #01-02 / #01-04 / #01-06 / #01-26



 $TYPE\ Cd2(p)$ 



112 SQ.M / 1206 SQ.FT #01-01 / #01-03 / #01-05 / #01-25



Balconies cannot be enc