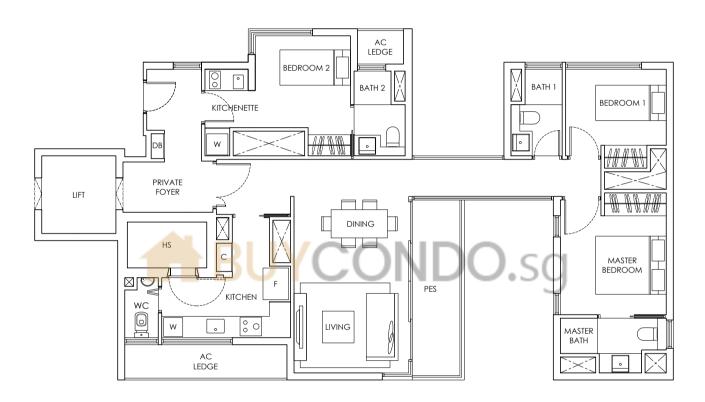

#### 3-BEDROOM

TYPE Cc1 - Cc1(m)

#### 85 SQ.M / 915 SQ.FT #06-11 TO #34-11 / #06-13 TO #34-13

#### 84 SQ.M / 904 SQ.FT #03-21 TO #12-21 / #17-21 TO #20-21

Balconies cannot be enclosed unless with the approved balcony screens. Area includes PES, A/C ledge, balcony and roof terrace, if any. Some units are mirror images of the apartment plans shown in the brochure. Please refer to the key plans for orientation. All plans are not drawn to scale and are subject to changes pending approval by relevant authorities. All floor area are approximate measurements only and are subject to final survey.