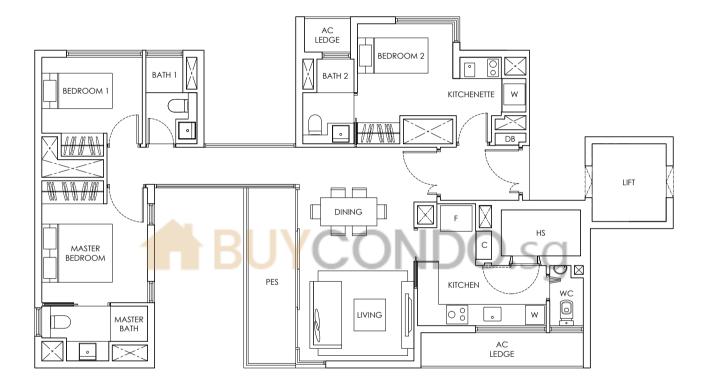

TYPE Cd1(p)

107 SQ.M / 1152 SQ.FT #01-02 / #01-04 / #01-06 / #01-26

 $TYPE\ Cd2(p)$ 

112 SQ.M / 1206 SQ.FT #01-01 / #01-03 / #01-05 / #01-25

Balconies cannot be enclosed unless with the approved balcony screens. Area includes PES, A/C ledge, balcony and roof terrace, if any. Some units are mirror images of the apartment plans shown in the brochure. Please refer to the key plans for orientation. All plans are not drawn to scale and are subject to changes pending approval by relevant authorities. All floor area are approximate measurements only and are subject to final survey.

TYPE Cd3

105 SQ.M / 1130 SQ.FT #02-02 / #02-04 / #02-06 / #02-26 #03-02 / #03-04 / #03-06 / #03-26

TYPE Cd3(m)

105 SQ.M / 1130 SQ.FT #02-01 / #02-03 / #02-05 / #02-25 #03-01 / #03-03 / #03-05 / #03-25

Balconies cannot be enclosed unless with the approved balcony screens. Area includes PES, A/C ledge, balcony and roof terrace, if any. Some units are mirror images of the apartment plans shown in the brochure. Please refer to the key plans for orientation. All plans are not drawn to scale and are subject to changes pending approval by relevant authorities. All floor area are approximate measurements only and are subject to final survey.

TYPE Dd

114 SQ.M / 1227 SQ.FT #04-02 / #04-04 / #04-06 / #04-26

 $TYPE\ Dd(m)$ 

114 SQ.M / 1227 SQ.FT #04-01 / #04-03 / #04-05 / #04-25

Balconies cannot be enclosed unless with the approved balcony screens. Area includes PES, A/C ledge, balcony and roof terrace, if any. Some units are mirror images of the apartment plans shown in the brochure. Please refer to the key plans for orientation. All plans are not drawn to scale and are subject to changes pending approval by relevant authorities. All floor area are approximate measurements only and are subject to final survey.