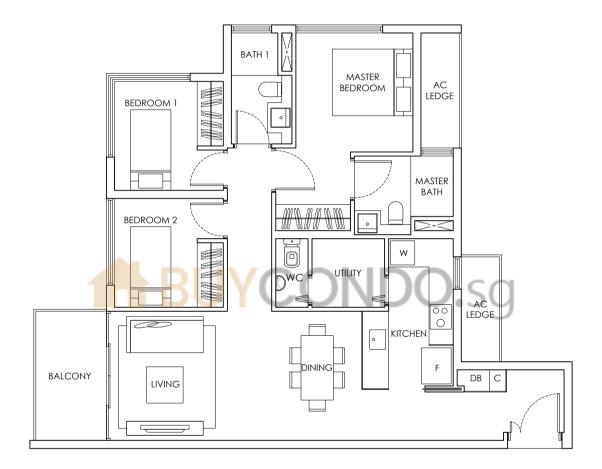

#### 3-BEDROOM

TYPE Cc1 - Cc1(m)

#### 85 SQ.M / 915 SQ.FT #06-11 TO #34-11 / #06-13 TO #34-13

#### 84 SQ.M / 904 SQ.FT #03-21 TO #12-21 / #17-21 TO #20-21

Balconies cannot be enclosed unless with the approved balcony screens. Area includes PES, A/C ledge, balcony and roof terrace, if any. Some units are mirror images of the apartment plans shown in the brochure. Please refer to the key plans for orientation. All plans are not drawn to scale and are subject to changes pending approval by relevant authorities. All floor area are approximate measurements only and are subject to final survey.