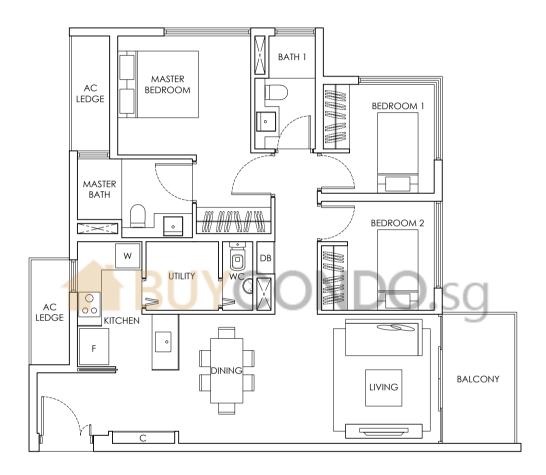

# TYPE C1

#### 103 SQ.M / 1109 SQ.FT #02-07 TO #34-07

TYPE C2 - C2(m)

107 SQ.M / 1152 SQ.FT #02-08 TO #34-08 / #02-16 TO #34-16

Balconies cannot be enclosed unless with the approved balcony screens. Area includes PES, A/C ledge, balcony and roof terrace, if any. Some units are mirror images of the apartment plans shown in the brochure. Please refer to the key plans for orientation. All plans are not drawn to scale and are subject to changes pending approval by relevant authorities. All floor area are approximate measurements only and are subject to final survey.