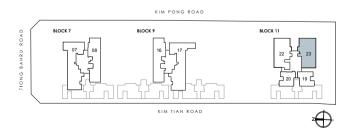

.

21

p

# TYPE C3



#### 100 SQ.M / 1076 SQ.FT #03-22 TO #12-22 / #17-22 TO #20-22



# TYPE C4



#### 101 SQ.M / 1087 SQ.FT #04-23 TO #12-23 / #16-23 TO #20-23



Balconies cannot be enclosed unless with the approved balcony screens. Area includes PES, A/C ledge, balcony and roof terrace, if any. Some units are mirror images of the apartment plans shown in the brochure. Please refer to the key plans for orientation. All plans are not drawn to scale and are subject to changes pending approval by relevant authorities. All floor area are approximate measurements only and are subject to final survey.

# TYPE D



#### 120 SQ.M / 1292 SQ.FT #02-17 TO #34-17



TYPE PH1



#### TYPE PH2 - PH3



CONDO.sg

202 SQ.M / 2174 SQ.FT #35-08 / #35-16



# TYPE PH4



#### TYPE PH5





TYPE PH6





Balconies cannot be enclosed unless with the approved balcony screens. Area includes PES, A/C ledge, balcony and roof terrace, if any. Some units are mirror images of the apartment plans shown in the brochure. Please refer to the key plans for orientation. All plans are not drawn to scale and are subject to changes pending approval by relevant authorities. All floor area are approximate measurements only and are subject to final survey.

TYPE Cd1(p)



107 SQ.M / 1152 SQ.FT #01-02 / #01-04 / #01-06 / #01-26



 $TYPE\ Cd2(p)$ 



112 SQ.M / 1206 SQ.FT #01-01 / #01-03 / #01-05 / #01-25



Balconies cannot be enclosed unless with the approved balcony screens. Area includes PES, A/C ledge, balcony and roof terrace, if any. Some units are mirror images of the apartment plans shown in the bro