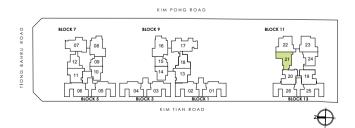

#### 2-BEDROOM DELUXE

TYPE B1

62 SQ.M / 667 SQ.FT #06-14 TO #34-14

TYPE B2

69 SQ.M / 743 SQ.FT #04-24 TO #12-24 / #16-24 TO #20-24

Balconies cannot be enclosed unless with the approved balcony screens. Area includes PES, A/C ledge, balcony and roof terrace, if any. Some units are mirror images of the apartment plans shown in the brochure. Please refer to the key plans for orientation. All plans are not drawn to scale and are subject to changes pending approval by relevant authorities. All floor area are approximate measurements only and are subject to final survey.