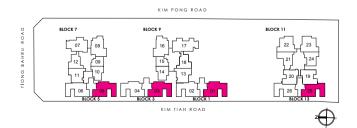

Cd3



105 SQ.M / 1130 SQ.FT #02-02 / #02-04 / #02-06 / #02-26 #03-02 / #03-04 / #03-06 / #03-26



TYPE Cd3(m)



105 SQ.M / 1130 SQ.FT #02-01 / #02-03 / #02-05 / #02-25 #03-01 / #03-03 / #03-05 / #03-25



Balconies cannot be enclosed unless with the approved balcony screens. Area includes PES, A/C ledge, balcony and roof terrace, if any. Some units are mirror images of the apartment plans shown in the brochure. Please refer to the key plans for orientation. All plans are not drawn to scale and are subject to changes pending approval by relevant authorities. All floor area are approximate measurements only and are subject to final survey.



TYPE Dd



114 SQ.M / 1227 SQ.FT #04-02 / #04-04 / #04-06 / #04-26





 $TYPE\ Dd(m)$ 



114 SQ.M / 1227 SQ.FT #04-01 / #04-03 / #04-05 / #04-25



Balconies cannot be enclosed unless with the approved balcony screens. Area includes PES, A/C ledge, balcony and roof terrace, if any. Some units are mirror images of the apartment plans shown in the brochure. Please refer to the key plans for orientation. All plans are not drawn to scale and are subject to changes pending approval by relevant authorities. All floor area are approximate measurements only and are subject to final survey.

35

P