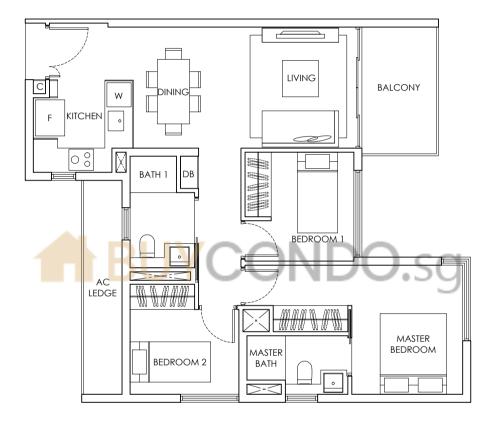

#### 59 SQ.M / 635 SQ.FT #06-10 TO #34-10

Balconies cannot be enclosed unless with the approved balcony screens. Area includes PES, A/C ledge, balcony and roof terrace, if any. Some units are mirror images of the apartment plans shown in the brochure. Please refer to the key plans for orientation. All plans are not drawn to scale and are subject to changes pending approval by relevant authorities. All floor area are approximate measurements only and are subject to final survey.

#### 2-BEDROOM DELUXE

TYPE B1

62 SQ.M / 667 SQ.FT #06-14 TO #34-14

TYPE B2

69 SQ.M / 743 SQ.FT #04-24 TO #12-24 / #16-24 TO #20-24

Balconies cannot be enclosed unless with the approved balcony screens. Area includes PES, A/C ledge, balcony and roof terrace, if any. Some units are mirror images of the apartment plans shown in the brochure. Please refer to the key plans for orientation. All plans are not drawn to scale and are subject to changes pending approval by relevant authorities. All floor area are approximate measurements only and are subject to final survey.

#### 3-BEDROOM

TYPE Cc1 - Cc1(m)

#### 85 SQ.M / 915 SQ.FT #06-11 TO #34-11 / #06-13 TO #34-13

#### 84 SQ.M / 904 SQ.FT #03-21 TO #12-21 / #17-21 TO #20-21

Balconies cannot be enclosed unless with the approved balcony screens. Area includes PES, A/C ledge, balcony and roof terrace, if any. Some units are mirror images of the apartment plans shown in the brochure. Please refer to the key plans for orientation. All plans are not drawn to scale and are subject to changes pending approval by relevant authorities. All floor area are approximate measurements only and are subject to final survey.