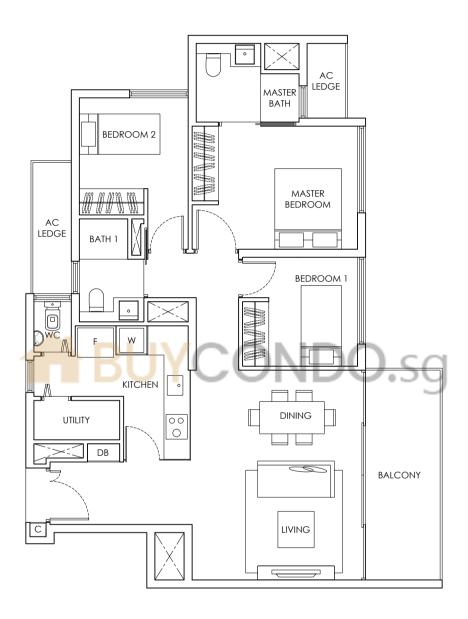

# 2-BEDROOM

TYPE Bc2

#### 59 SQ.M / 635 SQ.FT #06-10 TO #34-10

Balconies cannot be enclosed unless with the approved balcony screens. Area includes PES, A/C ledge, balcony and roof terrace, if any. Some units are mirror images of the apartment plans shown in the brochure. Please refer to the key plans for orientation. All plans are not drawn to scale and are subject to changes pending approval by relevant authorities. All floor area are approximate measurements only and are subject to final survey.