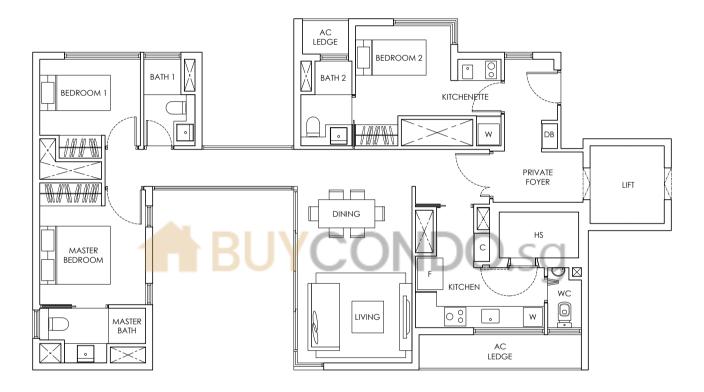

# 2-BEDROOM

TYPE Bc2

#### 59 SQ.M / 635 SQ.FT #06-10 TO #34-10

Balconies cannot be enclosed unless with the approved balcony screens. Area includes PES, A/C ledge, balcony and roof terrace, if any. Some units are mirror images of the apartment plans shown in the brochure. Please refer to the key plans for orientation. All plans are not drawn to scale and are subject to changes pending approval by relevant authorities. All floor area are approximate measurements only and are subject to final survey.