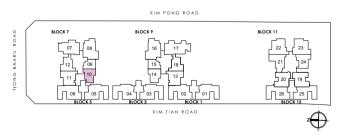

#### 59 SQ.M / 635 SQ.FT #06-10 TO #34-10

Balconies cannot be enclosed unless with the approved balcony screens. Area includes PES, A/C ledge, balcony and roof terrace, if any. Some units are mirror images of the apartment plans shown in the brochure. Please refer to the key plans for orientation. All plans are not drawn to scale and are subject to changes pending approval by relevant authorities. All floor area are approximate measurements only and are subject to final survey.