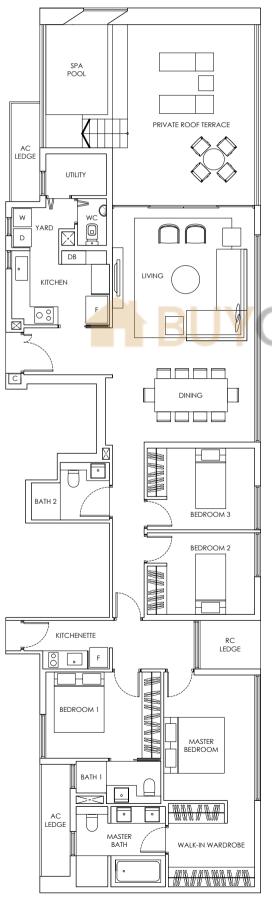

#### TYPE PH2 - PH3

CONDO.sg

202 SQ.M / 2174 SQ.FT #35-08 / #35-16

# TYPE PH4

#### TYPE PH5

TYPE PH6

Balconies cannot be enclosed unless with the approved balcony screens. Area includes PES, A/C ledge, balcony and roof terrace, if any. Some units are mirror images of the apartment plans shown in the brochure. Please refer to the key plans for orientation. All plans are not drawn to scale and are subject to changes pending approval by relevant authorities. All floor area are approximate measurements only and are subject to final survey.