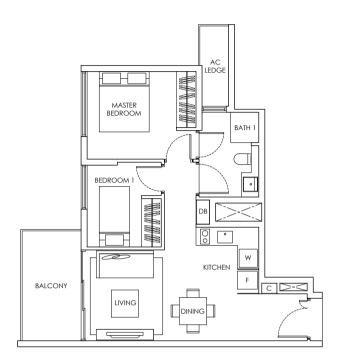

# 2-BEDROOM

TYPE Bc2

#### 59 SQ.M / 635 SQ.FT #06-10 TO #34-10

Balconies cannot be enclosed unless with the approved balcony screens. Area includes PES, A/C ledge, balcony and roof terrace, if any. Some units are mirror images of the apartment plans shown in the brochure. Please refer to the key plans for orientation. All plans are not drawn to scale and are subject to changes pending approval by relevant authorities. All floor area are approximate measurements only and are subject to final survey.