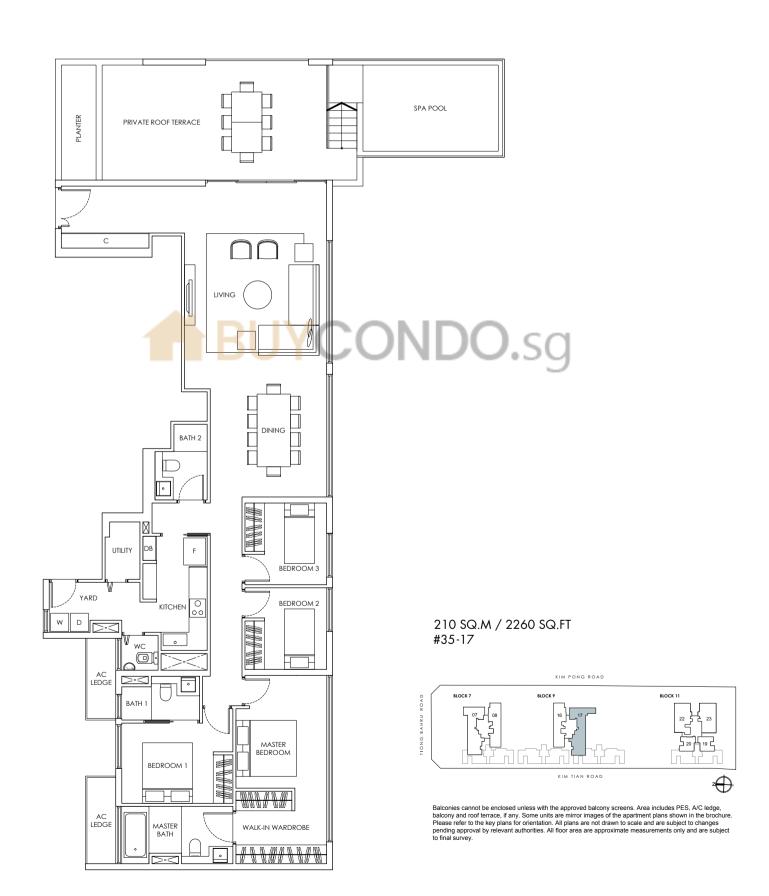

y and are subject to final survey.

21

p

# TYPE C3



#### 100 SQ.M / 1076 SQ.FT #03-22 TO #12-22 / #17-22 TO #20-22



# TYPE C4



#### 101 SQ.M / 1087 SQ.FT #04-23 TO #12-23 / #16-23 TO #20-23



Balconies cannot be enclosed unless with the approved balcony screens. Area includes PES, A/C ledge, balcony and roof terrace, if any. Some units are mirror images of the apartment plans shown in the brochure. Please refer to the key plans for orientation. All plans are not drawn to scale and are subject to changes pending approval by relevant authorities. All floor area are approximate measurements only and are subject to final survey.

# TYPE D



#### 120 SQ.M / 1292 SQ.FT #02-17 TO #34-17



TYPE PH1



#### TYPE PH2 - PH3



CONDO.sg

202 SQ.M / 2174 SQ.FT #35-08 / #35-16



# TYPE PH4



#### TYPE PH5





TYPE PH6





Balconies cannot be enclosed unless with the approved balcony screens. Area includes PES, A/C ledge, balcony and roof terrace, if any. Some units are mirror images of the apartment plans shown in the brochure. Please refer to the key plans for orientation. All plans are not drawn to scale and are subject to changes pending approval by relevant authorities. All floor area are approximate measurements only and are subject to final survey.

TYPE Cd1(p)



107 SQ.M / 1152 SQ.FT #01-02 / #01-04 / #01-06 / #01-26



 $TYPE\ Cd2(p)$ 



112 SQ.M / 1206 SQ.FT #01-01 / #01-03 / #01-05 / #01-25



Balconies cannot be enclosed unless with the approved balcony screens. Area includes PES, A/C ledge, balcony and roof terrace, if any. Some units are mirror images of the