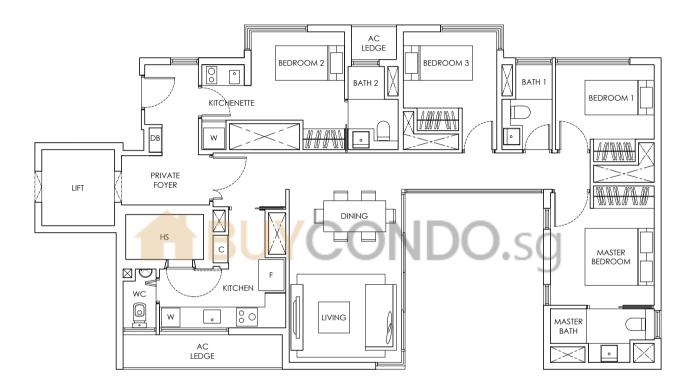

# TYPE C1

#### 103 SQ.M / 1109 SQ.FT #02-07 TO #34-07

TYPE C2 - C2(m)

107 SQ.M / 1152 SQ.FT #02-08 TO #34-08 / #02-16 TO #34-16

Balconies cannot be enclosed unless with the approved balcony screens. Area includes PES, A/C ledge, balcony and roof terrace, if any. Some units are mirror images of the apartment plans shown in the brochure. Please refer to the key plans for orientation. All plans are not drawn to scale and are subject to changes pending approval by relevant authorities. All floor area are approximate measurements only and are subject to final survey.