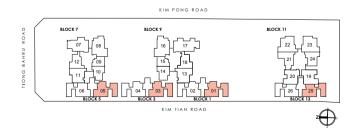

#### 59 SQ.M / 635 SQ.FT #06-10 TO #34-10

Balconies cannot be enclosed unless with the approved balcony screens. Area includes PES, A/C ledge, balcony and roof terrace, if any. Some units are mirror images of the apartment plans shown in the brochure. Please refer to the key plans for orientation. All plans are not drawn to scale and are subject to changes pending approval by relevant authorities. All floor area are approximate measurements only and are subject to final survey.