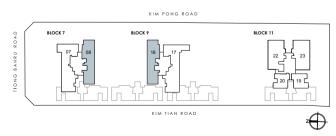

#### 59 SQ.M / 635 SQ.FT #06-10 TO #34-10

Balconies cannot be enclosed unless with the approved balcony screens. Area includes PES, A/C ledge, balcony and roof terrace, if any. Some units are mirror images of the apartment plans shown in the brochure. Please refer to the key plans for orientation. All plans are not drawn to scale and are subject to changes pending approval by relevant authorities. All floor area are approximate measurements only and are subject to final survey.

#### 2-BEDROOM DELUXE

TYPE B1

62 SQ.M / 667 SQ.FT #06-14 TO #34-14

TYPE B2

69 SQ.M / 743 SQ.FT #04-24 TO #12-24 / #16-24 TO #20-24

Balconies cannot be enclosed unless with the approved balcony screens. Area includes PES, A/C ledge, balcony and roof terrace, if any. Some units are mirror images of the apartment plans shown in the brochure. Please refer to the key plans for orientation. All plans are not drawn to scale and are subject to changes pending approval by relevant authorities. All floor area are approximate measurements only and are subject to final survey.

#### TYPE PH2 - PH3

CONDO.sg

202 SQ.M / 2174 SQ.FT #35-08 / #35-16