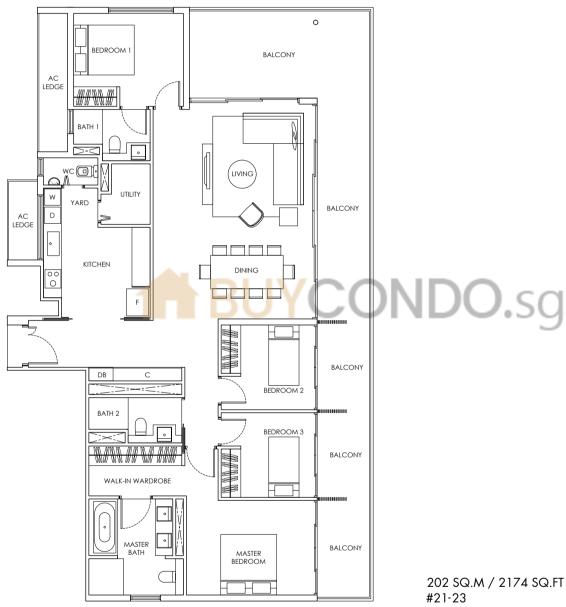

ey.

21

p

# TYPE C3



#### 100 SQ.M / 1076 SQ.FT #03-22 TO #12-22 / #17-22 TO #20-22



# TYPE C4



#### 101 SQ.M / 1087 SQ.FT #04-23 TO #12-23 / #16-23 TO #20-23



Balconies cannot be enclosed unless with the approved balcony screens. Area includes PES, A/C ledge, balcony and roof terrace, if any. Some units are mirror images of the apartment plans shown in the brochure. Please refer to the key plans for orientation. All plans are not drawn to scale and are subject to changes pending approval by relevant authorities. All floor area are approximate measurements only and are subject to final survey.

# TYPE D



#### 120 SQ.M / 1292 SQ.FT #02-17 TO #34-17



TYPE PH1



#### TYPE PH2 - PH3



CONDO.sg

202 SQ.M / 2174 SQ.FT #35-08 / #35-16



# TYPE PH4



#### TYPE PH5





TYPE PH6





Balconies cannot be enclosed unless with the approved balcony screens. Area includes PES, A/C ledge, balcony and roof terrace, if any. Some units are mirror images of the apartment plans shown in the brochure. Please refer to the key plans for orientation. All plans are not drawn to scale and are subject to changes pending approval by relevant authorities. All floor area are approximate measurements only and are subject to final survey.

TYPE Cd1(p)



107 SQ.M / 1152 SQ.FT #01-02 / #01-04 / #01-06 / #01-26



 $TYPE\ Cd2(p)$ 



112 SQ.M / 1206 SQ.FT #01-01 / #01-03 / #01-05 / #01-25



Balconies cannot be enclosed unless with the approved balcony screens. Area includes PES, A/C ledge, balcony and roof terrace, if any. Some units are mirror images of the apartment plans shown in the b