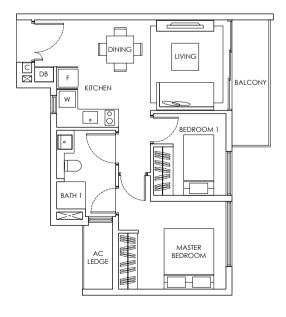

# 2-BEDROOM

TYPE Bc2

#### 59 SQ.M / 635 SQ.FT #06-10 TO #34-10

Balconies cannot be enclosed unless with the approved balcony screens. Area includes PES, A/C ledge, balcony and roof terrace, if any. Some units are mirror images of the apartment plans shown in the brochure. Please refer to the key plans for orientation. All plans are not drawn to scale and are subject to changes pending approval by relevant authorities. All floor area are approximate measurements only and are subject to final survey.