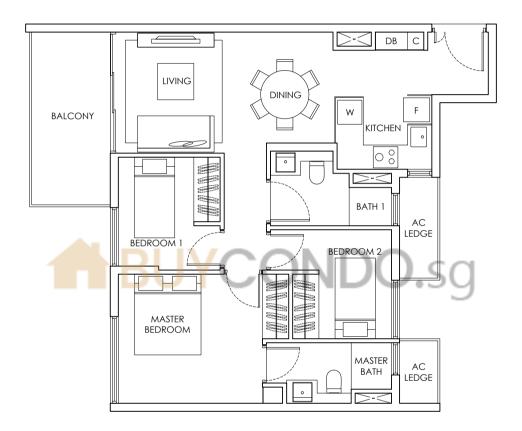

# 2-BEDROOM

TYPE Bc2

#### 59 SQ.M / 635 SQ.FT #06-10 TO #34-10

Balconies cannot be enclosed unless with the approved balcony screens. Area includes PES, A/C ledge, balcony and roof terrace, if any. Some units are mirror images of the apartment plans shown in the brochure. Please refer to the key plans for orientation. All plans are not drawn to scale and are subject to changes pending approval by relevant authorities. All floor area are approximate measurements only and are subject to final survey.