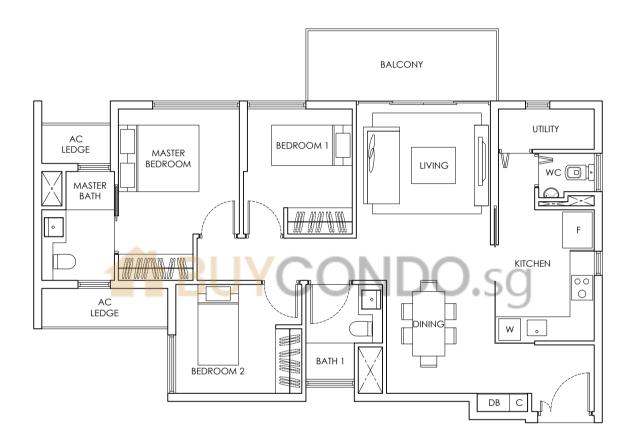

#### 3-BEDROOM

TYPE Cc1 - Cc1(m)

#### 85 SQ.M / 915 SQ.FT #06-11 TO #34-11 / #06-13 TO #34-13

#### 84 SQ.M / 904 SQ.FT #03-21 TO #12-21 / #17-21 TO #20-21

Balconies cannot be enclosed unless with the approved balcony screens. Area includes PES, A/C ledge, balcony and roof terrace, if any. Some units are mirror images of the apartment plans shown in the brochure. Please refer to the key plans for orientation. All plans are not drawn to scale and are subject to changes pending approval by relevant authorities. All floor area are approximate measurements only and are subject to final survey.