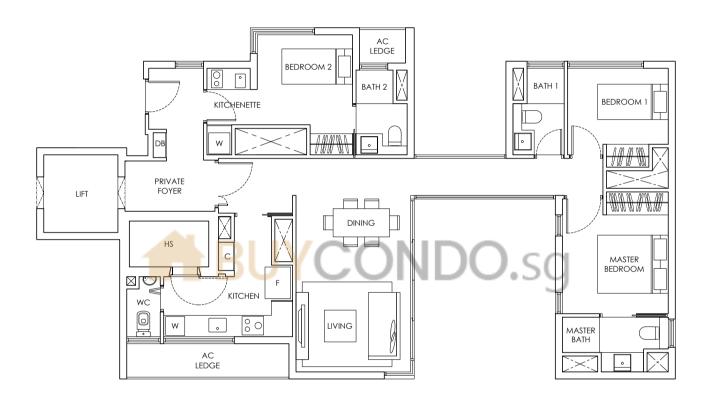

# TYPE C1

#### 103 SQ.M / 1109 SQ.FT #02-07 TO #34-07

TYPE C2 - C2(m)

107 SQ.M / 1152 SQ.FT #02-08 TO #34-08 / #02-16 TO #34-16

Balconies cannot be enclosed unless with the approved balcony screens. Area includes PES, A/C ledge, balcony and roof terrace, if any. Some units are mirror images of the apartment plans shown in the brochure. Please refer to the key plans for orientation. All plans are not drawn to scale and are subject to changes pending approval by relevant authorities. All floor area are approximate measurements only and are subject to final survey.