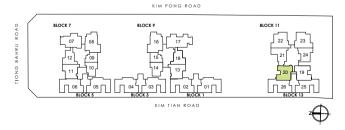

#### 59 SQ.M / 635 SQ.FT #06-10 TO #34-10

Balconies cannot be enclosed unless with the approved balcony screens. Area includes PES, A/C ledge, balcony and roof terrace, if any. Some units are mirror images of the apartment plans shown in the brochure. Please refer to the key plans for orientation. All plans are not drawn to scale and are subject to changes pending approval by relevant authorities. All floor area are approximate measurements only and are subject to final survey.

#### 2-BEDROOM DELUXE

TYPE B1

62 SQ.M / 667 SQ.FT #06-14 TO #34-14

TYPE B2

69 SQ.M / 743 SQ.FT #04-24 TO #12-24 / #16-24 TO #20-24

Balconies cannot be enclosed unless with the approved balcony screens. Area includes PES, A/C ledge, balcony and roof terrace, if any. Some units are mirror images of the apartment plans shown in the brochure. Please refer to the key plans for orientation. All plans are not drawn to scale and are subject to changes pending approval by relevant authorities. All floor area are approximate measurements only and are subject to final survey.

#### 3-BEDROOM

TYPE Cc1 - Cc1(m)

#### 85 SQ.M / 915 SQ.FT #06-11 TO #34-11 / #06-13 TO #34-13

#### 84 SQ.M / 904 SQ.FT #03-21 TO #12-21 / #17-21 TO #20-21

Balconies cannot be enclosed unless with the approved balcony screens. Area includes PES, A/C ledge, balcony and roof terrace, if any. Some units are mirror images of the apartment plans shown in the brochure. Please refer to the key plans for orientation. All plans are not drawn to scale and are subject to changes pending approval by relevant authorities. All floor area are approximate measurements only and are subject to final survey.