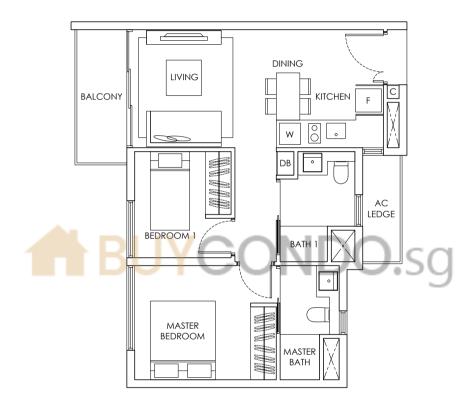

#### 2-BEDROOM DELUXE

TYPE B1

62 SQ.M / 667 SQ.FT #06-14 TO #34-14

TYPE B2

69 SQ.M / 743 SQ.FT #04-24 TO #12-24 / #16-24 TO #20-24

Balconies cannot be enclosed unless with the approved balcony screens. Area includes PES, A/C ledge, balcony and roof terrace, if any. Some units are mirror images of the apartment plans shown in the brochure. Please refer to the key plans for orientation. All plans are not drawn to scale and are subject to changes pending approval by relevant authorities. All floor area are approximate measurements only and are subject to final survey.

1.