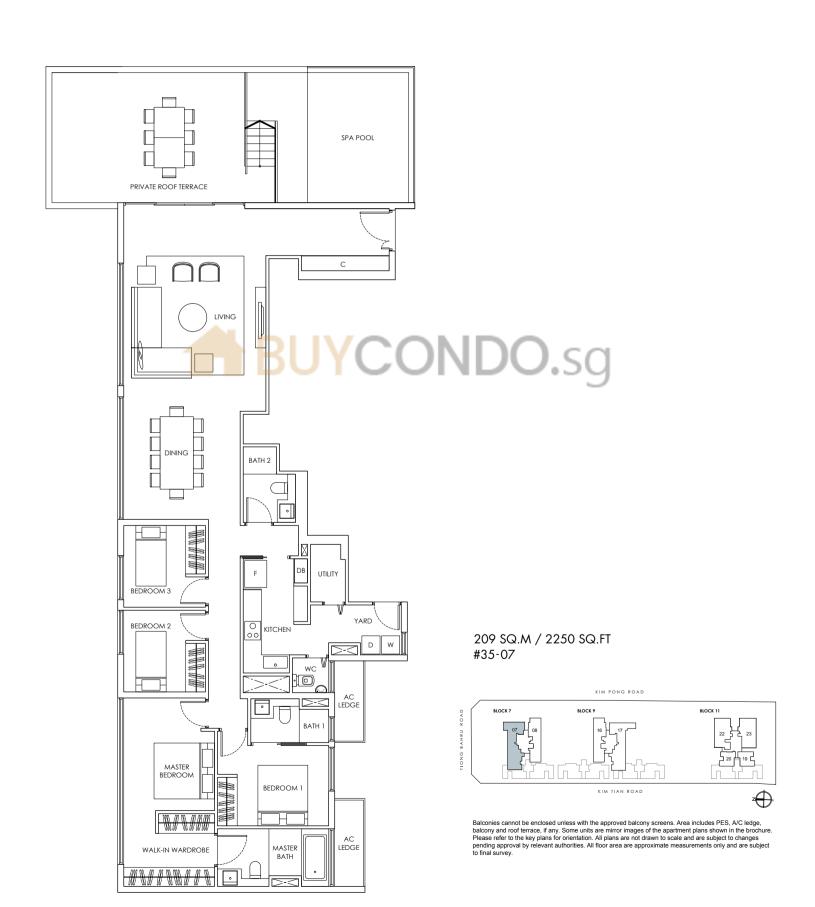

ending approval by relevant authorities. All floor area are approximate measurements only and are subject to final survey.

21

p

# TYPE C3



#### 100 SQ.M / 1076 SQ.FT #03-22 TO #12-22 / #17-22 TO #20-22



# TYPE C4



#### 101 SQ.M / 1087 SQ.FT #04-23 TO #12-23 / #16-23 TO #20-23



Balconies cannot be enclosed unless with the approved balcony screens. Area includes PES, A/C ledge, balcony and roof terrace, if any. Some units are mirror images of the apartment plans shown in the brochure. Please refer to the key plans for orientation. All plans are not drawn to scale and are subject to changes pending approval by relevant authorities. All floor area are approximate measurements only and are subject to final survey.

# TYPE D



#### 120 SQ.M / 1292 SQ.FT #02-17 TO #34-17



TYPE PH1



#### TYPE PH2 - PH3



CONDO.sg

202 SQ.M / 2174 SQ.FT #35-08 / #35-16



# TYPE PH4



#### TYPE PH5





TYPE PH6





Balconies cannot be enclosed unless with the approved balcony screens. Area includes PES, A/C ledge, balcony and roof terrace, if any. Some units are mirror images of the apartment plans shown in the brochure. Please refer to the key plans for orientation. All plans are not drawn to scale and are subject to changes pending approval by relevant authorities. All floor area are approximate measurements only and are subject to final survey.

TYPE Cd1(p)



107 SQ.M / 1152 SQ.FT #01-02 / #01-04 / #01-06 / #01-26



 $TYPE\ Cd2(p)$ 



112 SQ.M / 1206 SQ.FT #01-01 / #01-03 / #01-05 / #01-25



Balconies cannot be enclosed unless with the approved balcony screens. Area includ