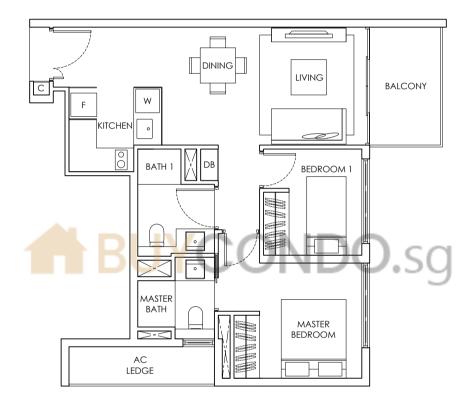

#### 1-BEDROOM

TYPE A - A(m)

#### 47 SQ.M / 506 SQ.FT #02-09 TO #34-09 / #02-15 TO #34-15

TYPE Bc1 - Bc1(m)

65 SQ.M / 700 SQ.FT #02-12 TO #34-12 / #02-18 TO #34-18