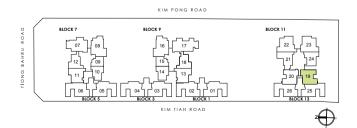

#### 59 SQ.M / 635 SQ.FT #06-10 TO #34-10

Balconies cannot be enclosed unless with the approved balcony screens. Area includes PES, A/C ledge, balcony and roof terrace, if any. Some units are mirror images of the apartment plans shown in the brochure. Please refer to the key plans for orientation. All plans are not drawn to scale and are subject to changes pending approval by relevant authorities. All floor area are approximate measurements only and are subject to final survey.

#### 2-BEDROOM DELUXE

TYPE B1

62 SQ.M / 667 SQ.FT #06-14 TO #34-14

TYPE B2

69 SQ.M / 743 SQ.FT #04-24 TO #12-24 / #16-24 TO #20-24

Balconies cannot be enclosed unless with the approved balcony screens. Area includes PES, A/C ledge, balcony and roof terrace, if any. Some units are mirror images of the apartment plans shown in the brochure. Please refer to the key plans for orientation. All plans are not drawn to scale and are subject to changes pending approval by relevant authorities. All floor area are approximate measurements only and are subject to final survey.

#### 3-BEDROOM

TYPE Cc1 - Cc1(m)

#### 85 SQ.M / 915 SQ.FT #06-11 TO #34-11 / #06-13 TO #34-13

#### 84 SQ.M / 904 SQ.FT #03-21 TO #12-21 / #17-21 TO #20-21

Balconies cannot be enclosed unless with the approved balcony screens. Area includes PES, A/C ledge, balcony and roof terrace, if any. Some units are mirror images of the apartment plans shown in the brochure. Please refer to the key plans for orientation. All plans are not drawn to scale and are subject to changes pending approval by relevant authorities. All floor area are approximate measurements only and are subject to final survey.