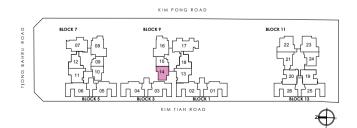

#### 2-BEDROOM DELUXE

TYPE B1

62 SQ.M / 667 SQ.FT #06-14 TO #34-14

TYPE B2

69 SQ.M / 743 SQ.FT #04-24 TO #12-24 / #16-24 TO #20-24

Balconies cannot be enclosed unless with the approved balcony screens. Area includes PES, A/C ledge, balcony and roof terrace, if any. Some units are mirror images of the apartment plans shown in the brochure. Please refer to the key plans for orientation. All plans are not drawn to scale and are subject to changes pending approval by relevant authorities. All floor area are approximate measurements only and are subject to final survey.

1.