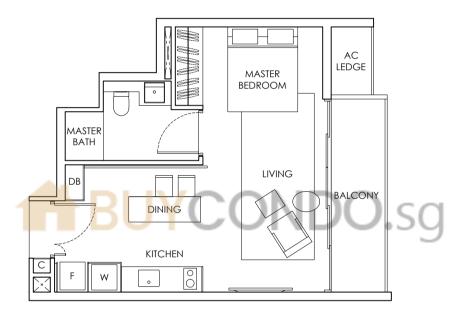

#### 1-BEDROOM

TYPE A - A(m)

#### 47 SQ.M / 506 SQ.FT #02-09 TO #34-09 / #02-15 TO #34-15

TYPE Bc1 - Bc1(m)

65 SQ.M / 700 SQ.FT #02-12 TO #34-12 / #02-18 TO #34-18