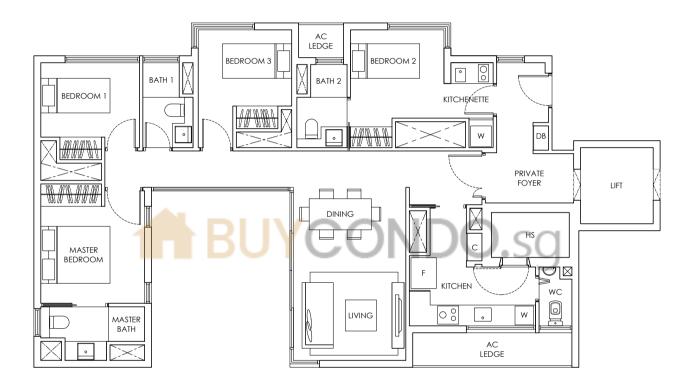

#### 3-BEDROOM

TYPE Cc1 - Cc1(m)

#### 85 SQ.M / 915 SQ.FT #06-11 TO #34-11 / #06-13 TO #34-13

#### 84 SQ.M / 904 SQ.FT #03-21 TO #12-21 / #17-21 TO #20-21

Balconies cannot be enclosed unless with the approved balcony screens. Area includes PES, A/C ledge, balcony and roof terrace, if any. Some units are mirror images of the apartment plans shown in the brochure. Please refer to the key plans for orientation. All plans are not drawn to scale and are subject to changes pending approval by relevant authorities. All floor area are approximate measurements only and are subject to final survey.