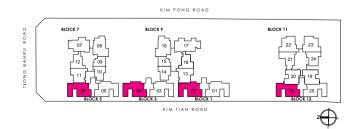

#### 59 SQ.M / 635 SQ.FT #06-10 TO #34-10

Balconies cannot be enclosed unless with the approved balcony screens. Area includes PES, A/C ledge, balcony and roof terrace, if any. Some units are mirror images of the apartment plans shown in the brochure. Please refer to the key plans for orientation. All plans are not drawn to scale and are subject to changes pending approval by relevant authorities. All floor area are approximate measurements only and are subject to final survey.