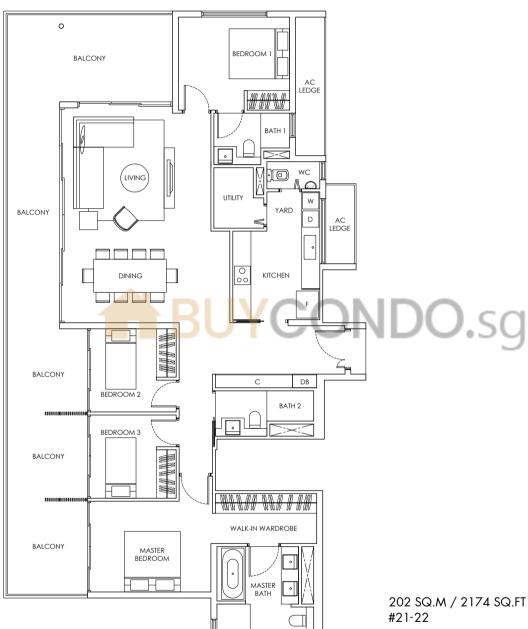

to final survey.

21

p

# TYPE C3



#### 100 SQ.M / 1076 SQ.FT #03-22 TO #12-22 / #17-22 TO #20-22



# TYPE C4



#### 101 SQ.M / 1087 SQ.FT #04-23 TO #12-23 / #16-23 TO #20-23



Balconies cannot be enclosed unless with the approved balcony screens. Area includes PES, A/C ledge, balcony and roof terrace, if any. Some units are mirror images of the apartment plans shown in the brochure. Please refer to the key plans for orientation. All plans are not drawn to scale and are subject to changes pending approval by relevant authorities. All floor area are approximate measurements only and are subject to final survey.

# TYPE D



#### 120 SQ.M / 1292 SQ.FT #02-17 TO #34-17



TYPE PH1



#### TYPE PH2 - PH3



CONDO.sg

202 SQ.M / 2174 SQ.FT #35-08 / #35-16



# TYPE PH4



#### TYPE PH5





TYPE PH6





Balconies cannot be enclosed unless with the approved balcony screens. Area includes PES, A/C ledge, balcony and roof terrace, if any. Some units are mirror images of the apartment plans shown in the brochure. Please refer to the key plans for orientation. All plans are not drawn to scale and are subject to changes pending approval by relevant authorities. All floor area are approximate measurements only and are subject to final survey.

TYPE Cd1(p)



107 SQ.M / 1152 SQ.FT #01-02 / #01-04 / #01-06 / #01-26



 $TYPE\ Cd2(p)$ 



112 SQ.M / 1206 SQ.FT #01-01 / #01-03 / #01-05 / #01-25



Balconies cannot be enclosed unless with the approved balcony screens. Area includes PES, A/C ledge, balcony and roof terrace, if any. Some units are mirror images of the apartment plans