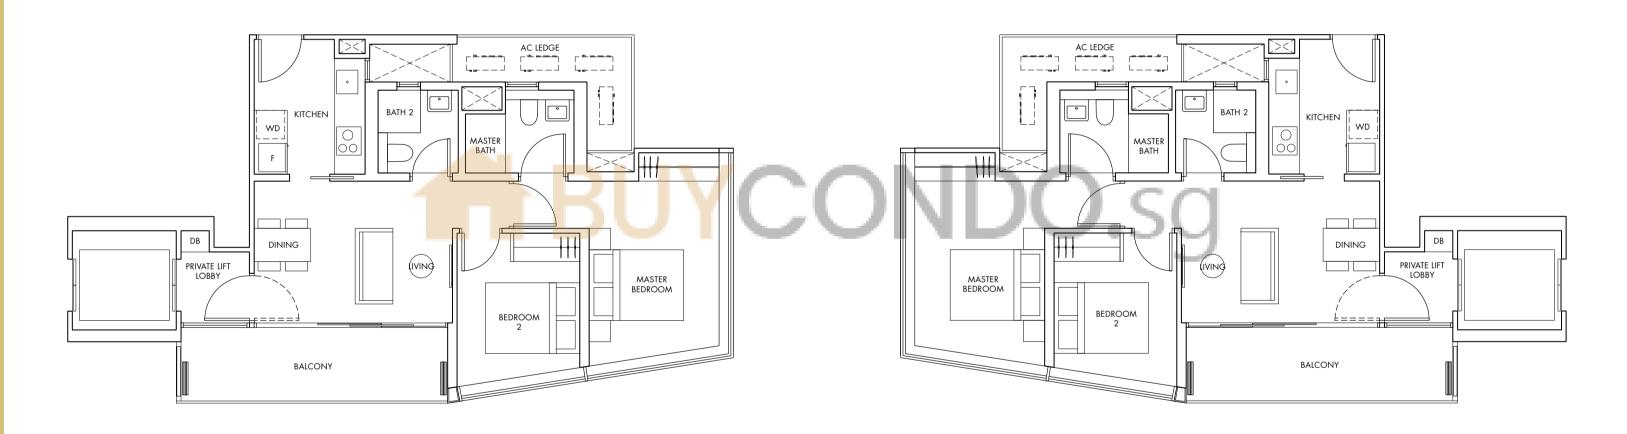

### TYPE A 1

2 BEDROOMS + PRIVATE LIFT LOBBY 74sqm / 797sqft #03 - 01 to #17 - 01 TYPICAL

## TYPE A2

2 BEDROOMS + PRIVATE LIFT LOBBY 74sqm / 797sqft #03 - 02 to #17 - 02

Plans are subject to change as may be required or approved by the relevant authorities. Floor areas and measurements are estimates only and subject to adjustment and final survey.

Plans are subject to change as may be required or approved by the relevant authorities. Floor areas and measurements are estimates only and subject to adjustment and final survey.

TYPICAL