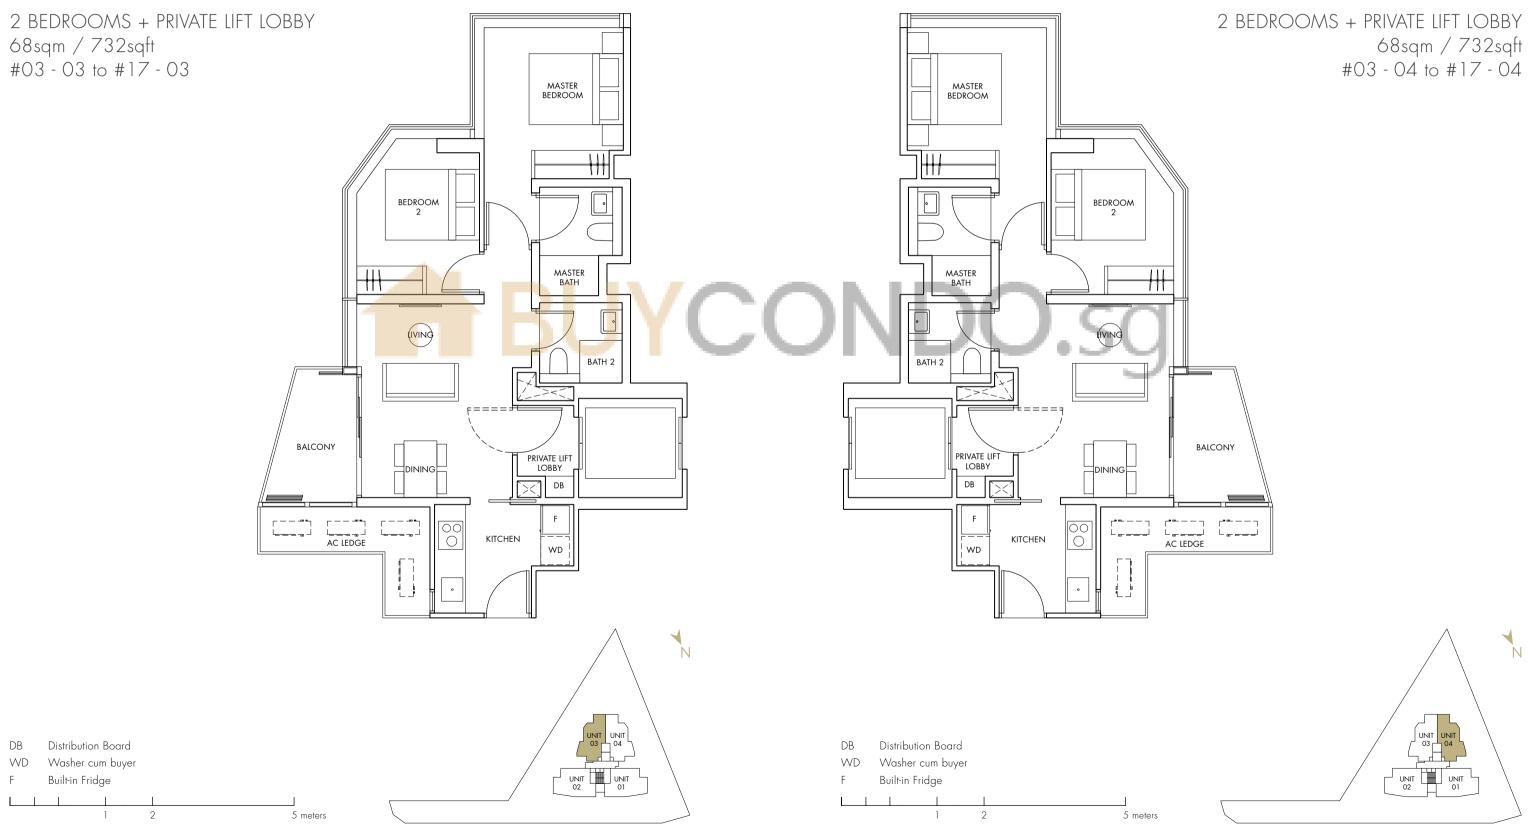

TYPICAL

### TYPE A 1

2 BEDROOMS + PRIVATE LIFT LOBBY 74sqm / 797sqft #03 - 01 to #17 - 01 TYPICAL

## TYPE A2

2 BEDROOMS + PRIVATE LIFT LOBBY 74sqm / 797sqft #03 - 02 to #17 - 02

Plans are subject to change as may be required or approved by the relevant authorities. Floor areas and measurements are estimates only and subject to adjustment and final survey.

Plans are subject to change as may be required or approved by the relevant authorities. Floor areas and measurements are estimates only and subject to adjustment and final survey.

TYPICAL