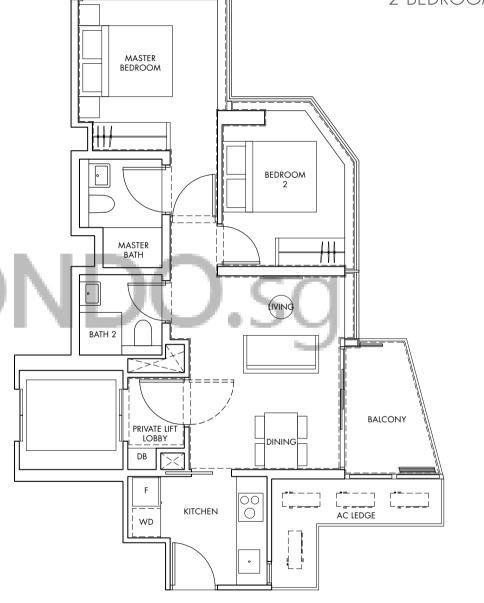

## TYPE A2

2 BEDROOMS + PRIVATE LIFT LOBBY 74sqm / 797sqft #03 - 02 to #17 - 02

Plans are subject to change as may be required or approved by the relevant authorities. Floor areas and measurements are estimates only and subject to adjustment and final survey.

Plans are subject to change as may be required or approved by the relevant authorities. Floor areas and measurements are estimates only and subject to adjustment and final survey.

TYPICAL