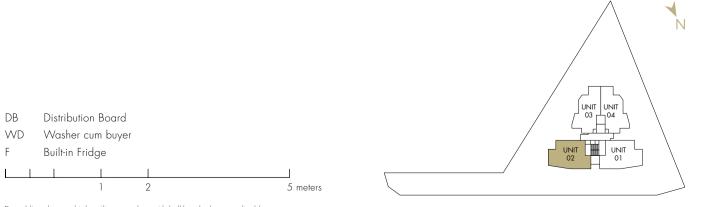

TYPICAL

### TYPE A 1

2 BEDROOMS + PRIVATE LIFT LOBBY 74sqm / 797sqft #03 - 01 to #17 - 01 TYPICAL

## TYPE A2

2 BEDROOMS + PRIVATE LIFT LOBBY 74sqm / 797sqft #03 - 02 to #17 - 02

Plans are subject to change as may be required or approved by the relevant authorities. Floor areas and measurements are estimates only and subject to adjustment and final survey.

Plans are subject to change as may be required or approved by the relevant authorities. Floor areas and measurements are estimates only and subject to adjustment and final survey.

TYPICAL