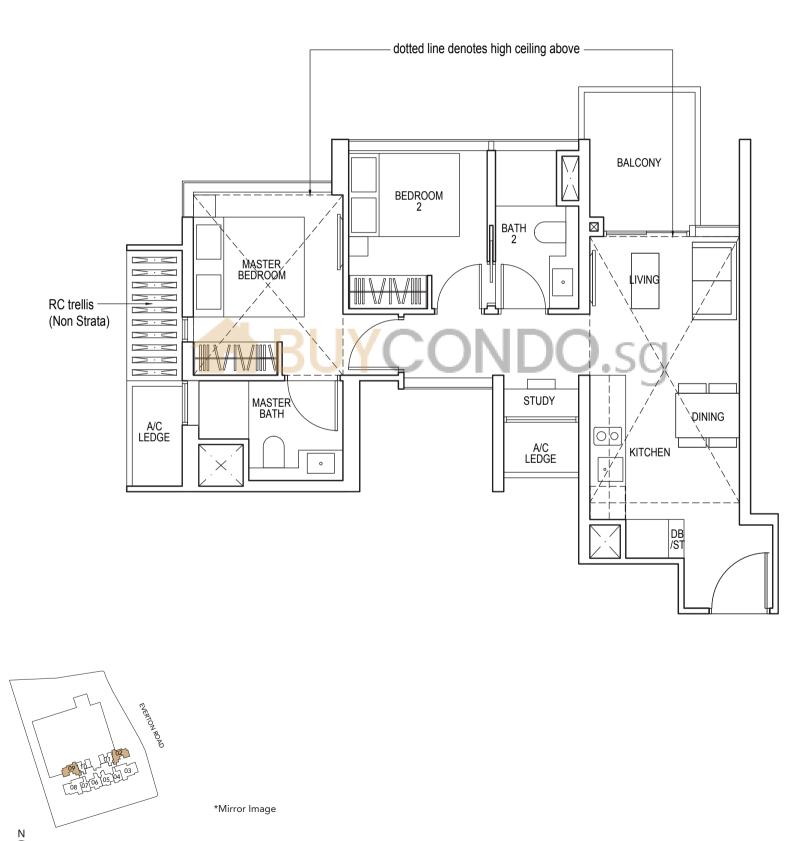

#### TYPE A3

47 sq m / 506 sq ft

#06-01\* to #12-01\* #06-10 to #12-10





TYPE A4

59 sq m / 635 sq ft

#13-01\*, #13-10





**TYPE B1** 60 sq m / 646 sq ft

#15-01\* to #22-01\* #15-10 to #22-10 #25-01\* to #35-01\* #25-10 to #35-10



TYPE B2

75 sq m / 807 sq ft

#23-01\*, #23-10

 $\bigotimes^{N}$ 



**TYPE B3** 58 sq m / 624 sq ft

#06-05\* to #12-05\* #06-06 to #12-06 #15-05\* to #22-05\* #15-06 to #22-06





### 2 – BEDROOM

#### **TYPE B4**

71 sq m / 764 sq ft

#13-05\*, #13-06 #23-05\*, #23-06

 $\bigcirc^{\mathsf{N}}$ 

KEY PLAN

to scale

0.5



#### **TYPE B5**

61 sq m / 657 sq ft

#25-05\* to #35-05\* #25-06 to #35-06





#### TYPE B6

63 sq m / 678 sq ft

#06-02\* to #12-02\* #06-09 to #12-09





#### TYPE B7

78 sq m / 840 sq ft

#13-02\*, #13-09

 $\bigcirc$ 





**TYPE C1** 85 sq m / 915 sq ft

#15-02\* to #22-02\* #15-09 to #22-09 #25-02\* to #35-02\* #25-09 to #35-09





**TYPE C2** 99 sq m / 1066 sq ft

#23-02\*, #23-09





#### **TYPE C3** 89 sq m / 958 sq ft

#06-03\* to #12-03\* #06-08 to #12-08 #15-03\* to #22-03\* #15-08 to #22-08





#### TYPE C4

103 sq m / 1109 sq ft

#13-03\*, #13-08, #23-03\*, #23-08



**TYPE D1** 125 sq m / 1346 sq ft

#25-03\* to #35-03\* #25-08 to #35-08





### TYPE PH1

169 sq m / 1819 sq ft

#36-01\*, #36-10





#### TYPE PH2

207 sq m / 2228 sq ft

#36-03\*, #36-08



\*Mirror Image