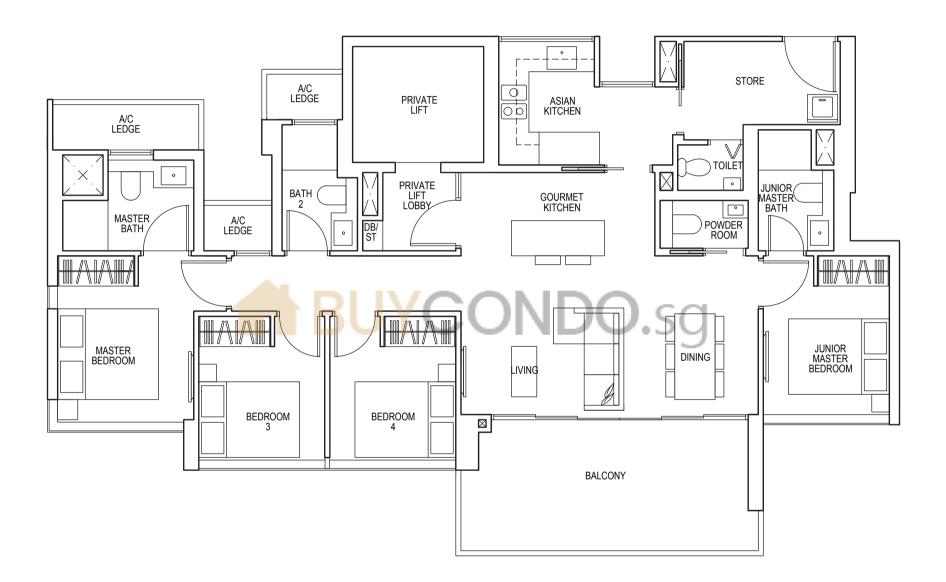

#### TYPE C4

103 sq m / 1109 sq ft

#13-03\*, #13-08, #23-03\*, #23-08

**TYPE D1** 125 sq m / 1346 sq ft

#25-03\* to #35-03\* #25-08 to #35-08