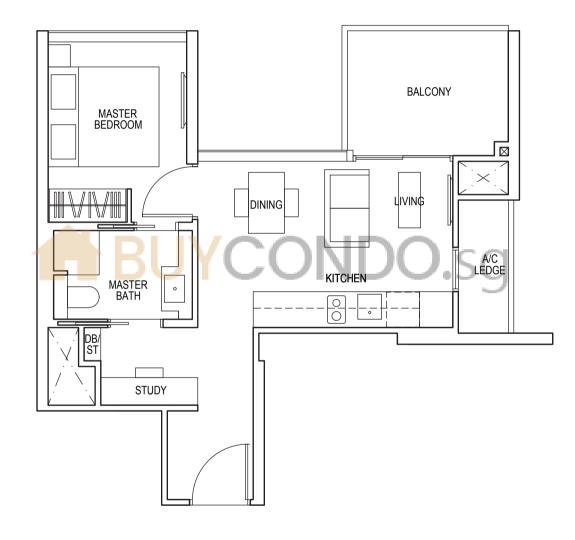

#### TYPE A3

47 sq m / 506 sq ft

#06-01\* to #12-01\* #06-10 to #12-10

TYPE A4

59 sq m / 635 sq ft

#13-01\*, #13-10

**TYPE B1** 60 sq m / 646 sq ft

#15-01\* to #22-01\* #15-10 to #22-10 #25-01\* to #35-01\* #25-10 to #35-10