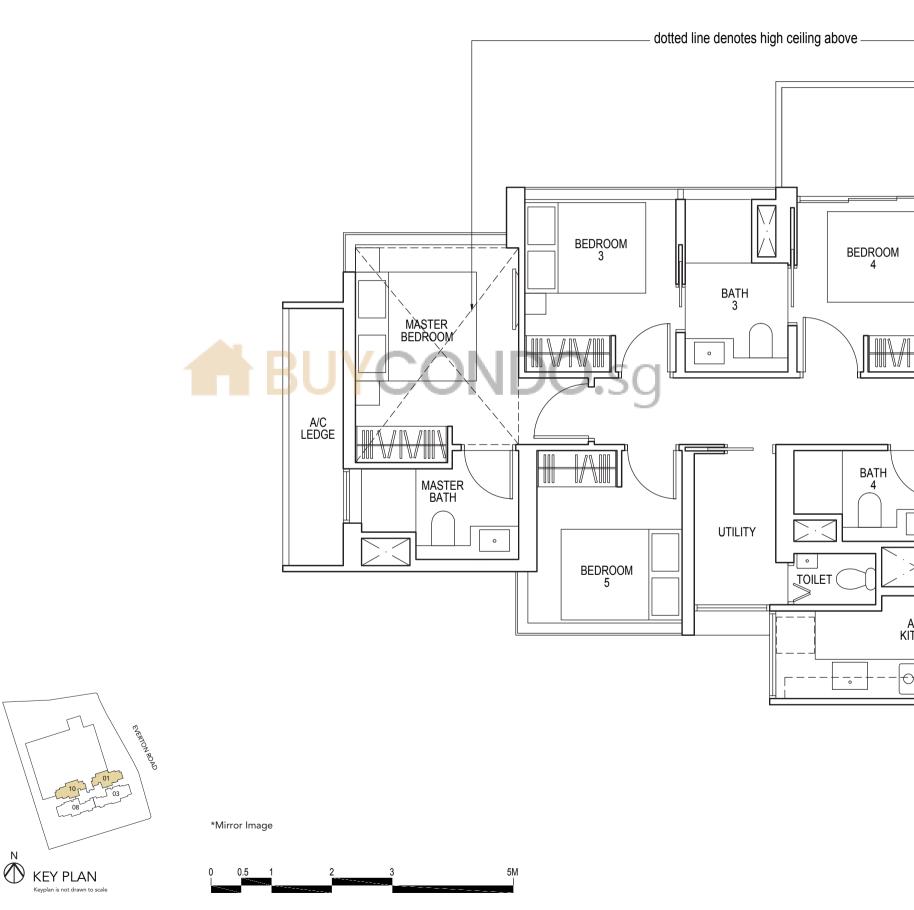

### TYPE PH1

169 sq m / 1819 sq ft

#36-01\*, #36-10

#### TYPE PH2

207 sq m / 2228 sq ft

#36-03\*, #36-08

\*Mirror Image