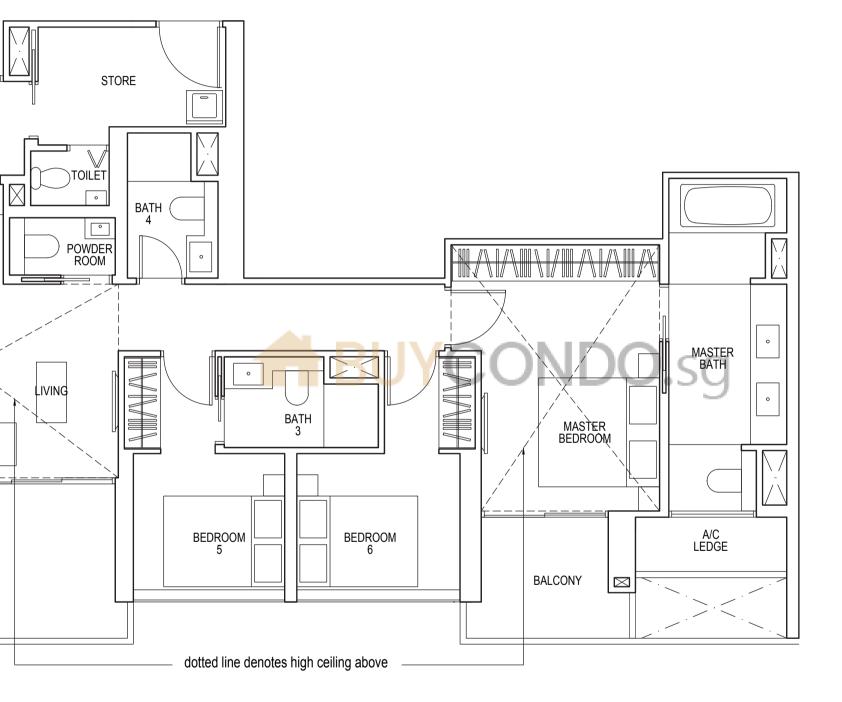

### 2 – BEDROOM

#### **TYPE B4**

71 sq m / 764 sq ft

#13-05\*, #13-06 #23-05\*, #23-06

 $\bigcirc^{\mathsf{N}}$ 

KEY PLAN

to scale

0.5