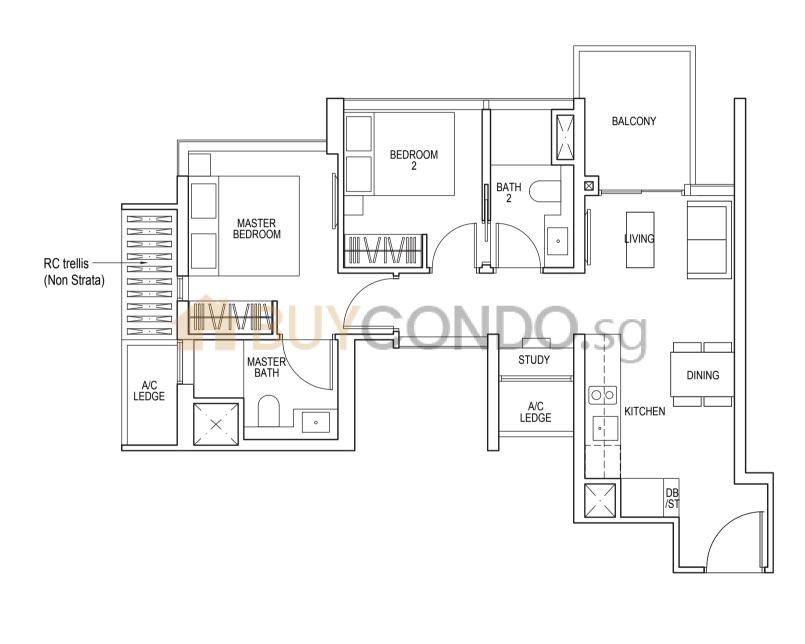

#### TYPE B7

78 sq m / 840 sq ft

#13-02\*, #13-09

 $\bigcirc$ 

**TYPE C1** 85 sq m / 915 sq ft

#15-02\* to #22-02\* #15-09 to #22-09 #25-02\* to #35-02\* #25-09 to #35-09

**TYPE C2** 99 sq m / 1066 sq ft

#23-02\*, #23-09