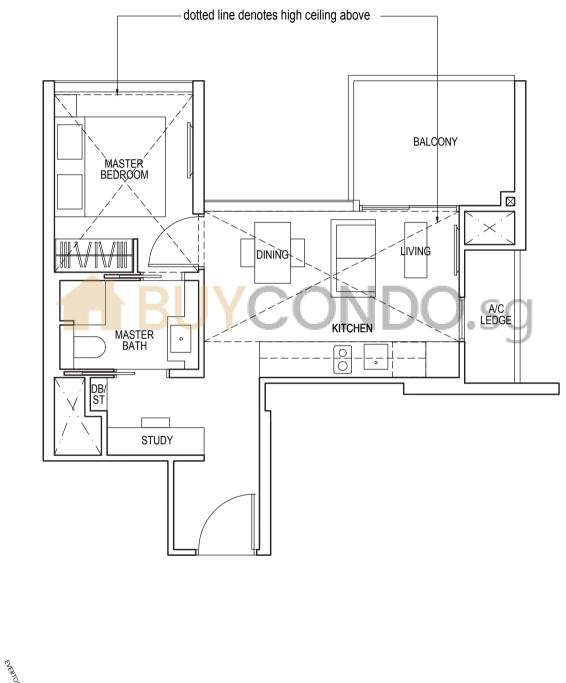

#### TYPE A3

47 sq m / 506 sq ft

#06-01\* to #12-01\* #06-10 to #12-10

TYPE A4

59 sq m / 635 sq ft

#13-01\*, #13-10

**TYPE B1** 60 sq m / 646 sq ft

#15-01\* to #22-01\* #15-10 to #22-10 #25-01\* to #35-01\* #25-10 to #35-10