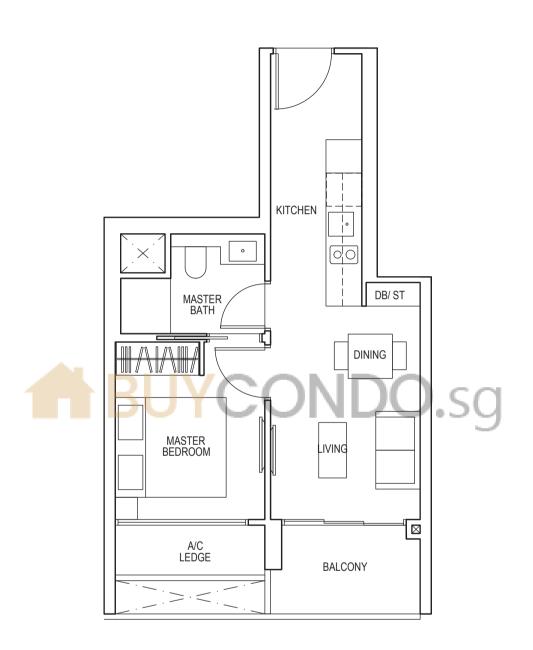

**TYPE A1** 43 sq m / 463 sq ft

#06-04\* to #12-04\* #06-07 to #12-07 #15-04\* to #22-04\* #15-07 to #22-07