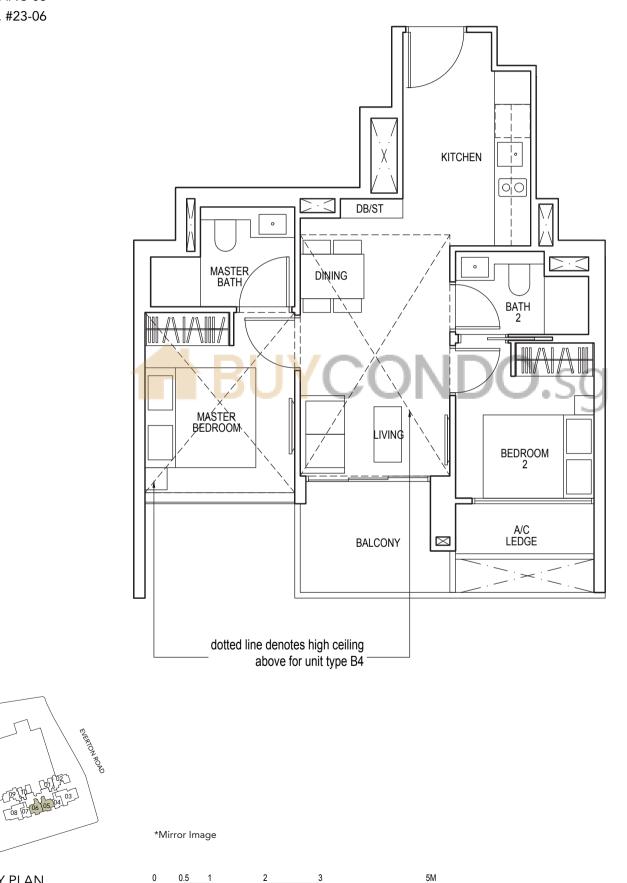

#### **TYPE B4**

71 sq m / 764 sq ft

#13-05\*, #13-06 #23-05\*, #23-06

 $\bigcirc^{\mathsf{N}}$ 

KEY PLAN

to scale

0.5