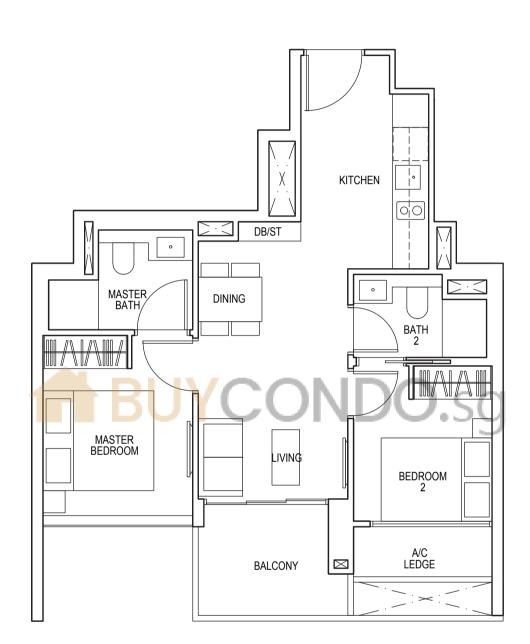

TYPE B2

75 sq m / 807 sq ft

#23-01\*, #23-10

 $\bigotimes^{N}$ 

**TYPE B3** 58 sq m / 624 sq ft

#06-05\* to #12-05\* #06-06 to #12-06 #15-05\* to #22-05\* #15-06 to #22-06

#### **TYPE B5**

61 sq m / 657 sq ft

#25-05\* to #35-05\* #25-06 to #35-06