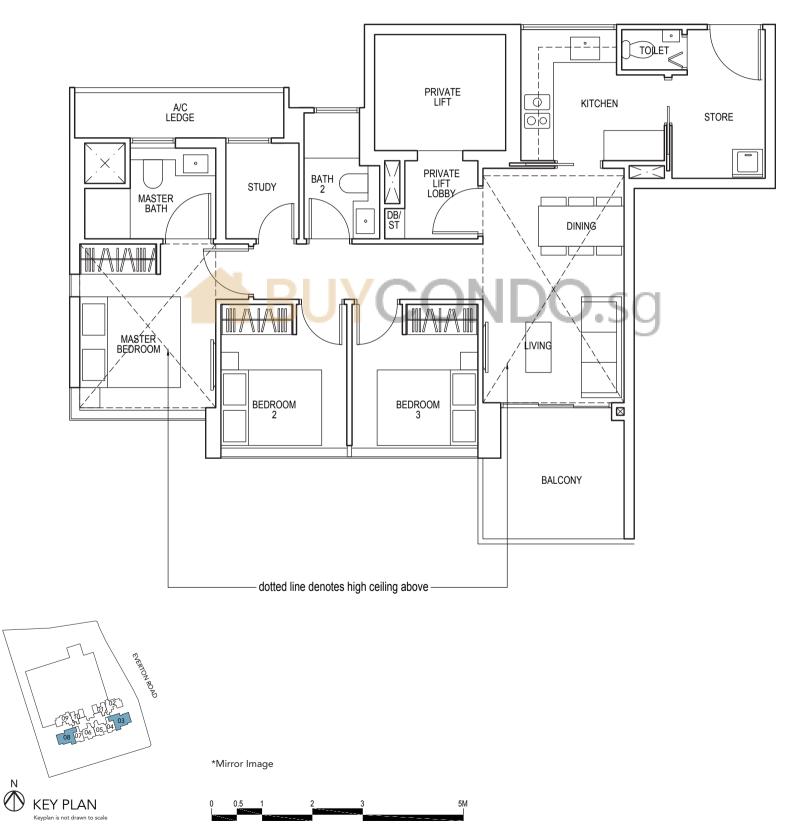

#### **TYPE C3** 89 sq m / 958 sq ft

#06-03\* to #12-03\* #06-08 to #12-08 #15-03\* to #22-03\* #15-08 to #22-08