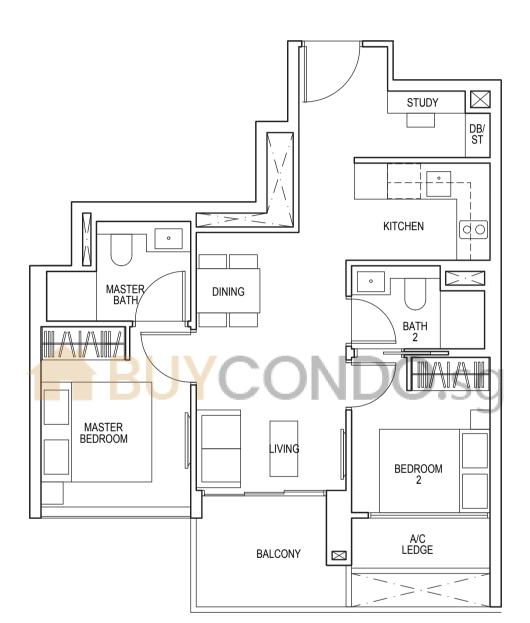

o #12-04\* #06-07 to #12-07 #15-04\* to #22-04\* #15-07 to #22-07







#### **TYPE A2** 55 sq m / 592 sq ft

#13-04\*, #13-07, #23-04\*, #23-07





#### TYPE A3

47 sq m / 506 sq ft

#06-01\* to #12-01\* #06-10 to #12-10





TYPE A4

59 sq m / 635 sq ft

#13-01\*, #13-10





**TYPE B1** 60 sq m / 646 sq ft

#15-01\* to #22-01\* #15-10 to #22-10 #25-01\* to #35-01\* #25-10 to #35-10



TYPE B2

75 sq m / 807 sq ft

#23-01\*, #23-10

 $\bigotimes^{N}$ 



**TYPE B3** 58 sq m / 624 sq ft

#06-05\* to #12-05\* #06-06 to #12-06 #15-05\* to #22-05\* #15-06 to #22-06





### 2 – BEDROOM

#### **TYPE B4**

71 sq m / 764 sq ft

#13-05\*, #13-06 #23-05\*, #23-06

 $\bigcirc^{\mathsf{N}}$ 

KEY PLAN

to scale

0.5



#### **TYPE B5**

61 sq m / 657 sq ft

#25-05\* to #35-05\* #25-06 to #35-06





#### TYPE B6

63 sq m / 678 sq ft

#06-02\* to #12-02\* #06-09 to #12-09





#### TYPE B7

78 sq m / 840 sq ft

#13-02\*, #13-09

 $\bigcirc$ 





**TYPE C1** 85 sq m / 915 sq ft

#15-02\* to #22-02\* #15-09 to #22-09 #25-02\* to #35-02\* #25-09 to #35-09





**TYPE C2** 99 sq m / 1066 sq ft

#23-02\*, #23-09





#### **TYPE C3** 89 sq m / 958 sq ft

#06-03\* to #12-03\* #06-08 to #12-08 #15-03\* to #22-03\* #15-08 to #22-08





#### TYPE C4

103 sq m / 1109 sq ft

#13-03\*, #13-08, #23-03\*, #23-08



**TYPE D1** 125 sq m / 1346 sq ft

#25-03\* to #35-03\* #25-08 to #35-08





### TYPE PH1

169 sq m / 1819 sq ft

#36-01\*, #36-10





#### TYPE PH2

207 sq m / 2228 sq ft

#36-03\*, #36-08



\*Mirror Image