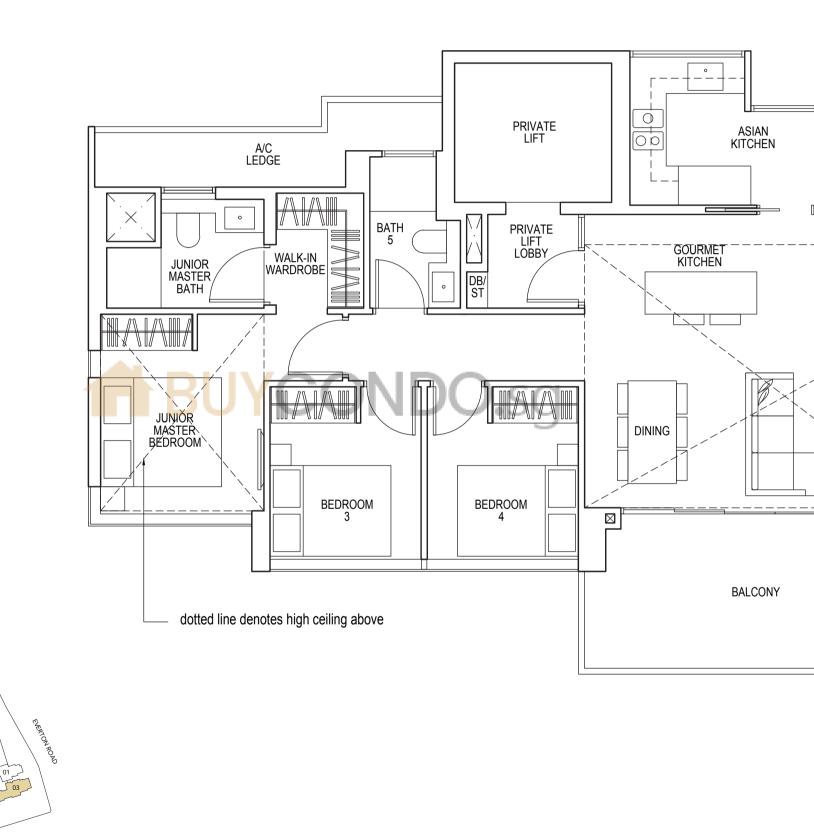

### 2 – BEDROOM

#### **TYPE B4**

71 sq m / 764 sq ft

#13-05\*, #13-06 #23-05\*, #23-06

 $\bigcirc^{\mathsf{N}}$ 

KEY PLAN

to scale

0.5