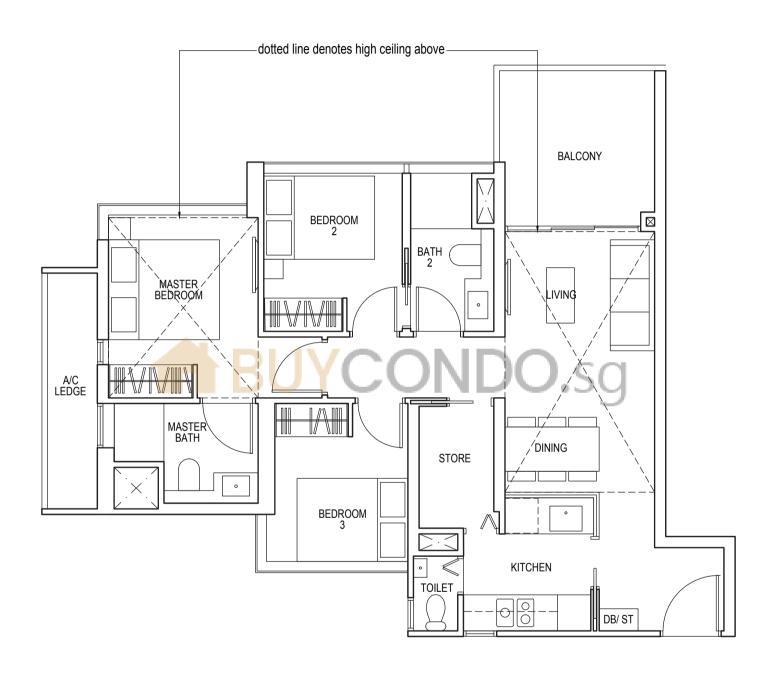

TYPE B2

75 sq m / 807 sq ft

#23-01\*, #23-10

 $\bigotimes^{N}$ 

**TYPE B3** 58 sq m / 624 sq ft

#06-05\* to #12-05\* #06-06 to #12-06 #15-05\* to #22-05\* #15-06 to #22-06

#### TYPE B6

63 sq m / 678 sq ft

#06-02\* to #12-02\* #06-09 to #12-09