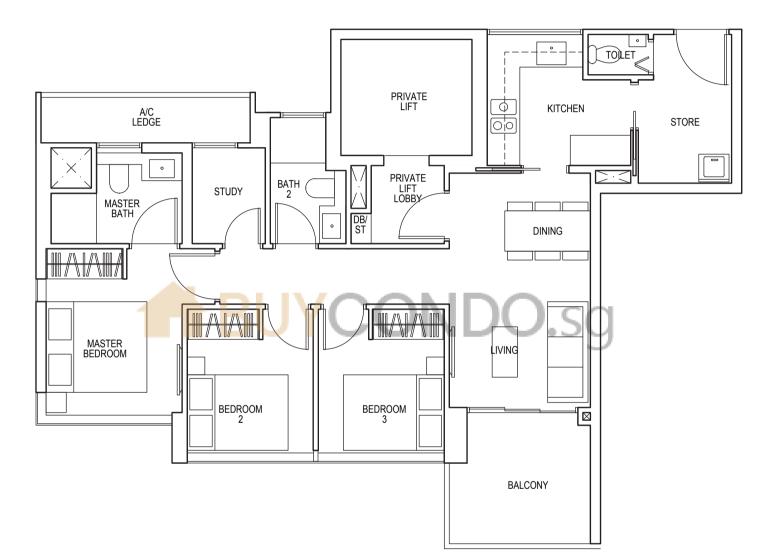

#### TYPE C4

103 sq m / 1109 sq ft

#13-03\*, #13-08, #23-03\*, #23-08

**TYPE D1** 125 sq m / 1346 sq ft

#25-03\* to #35-03\* #25-08 to #35-08