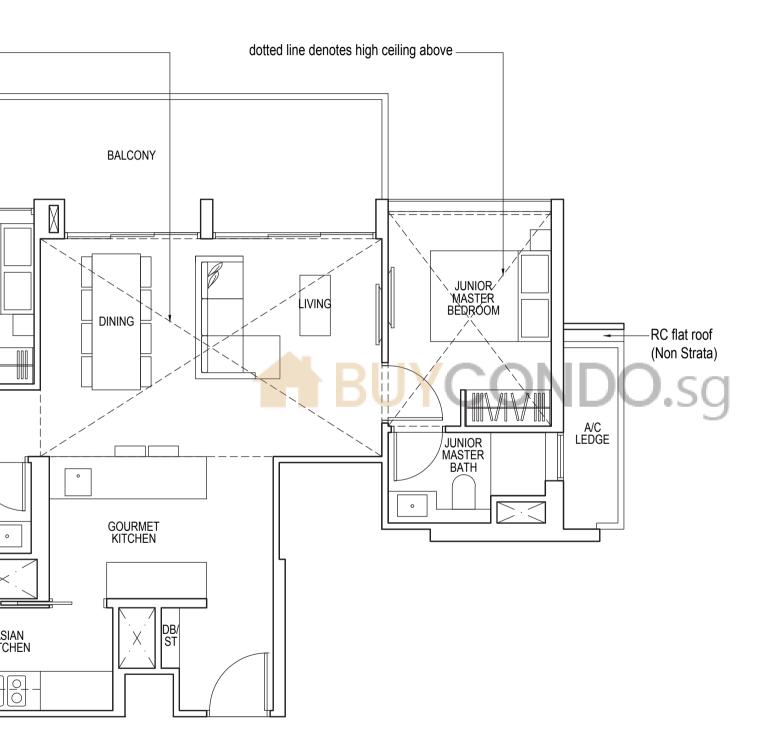

### 2 – BEDROOM

#### **TYPE B4**

71 sq m / 764 sq ft

#13-05\*, #13-06 #23-05\*, #23-06

 $\bigcirc^{\mathsf{N}}$ 

KEY PLAN

to scale

0.5