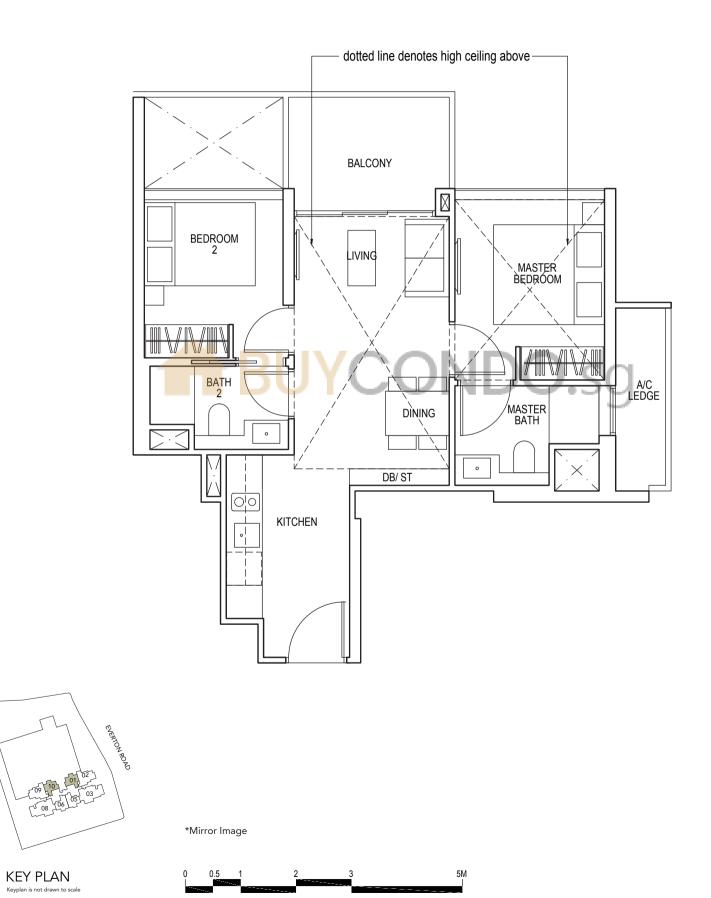

TYPE B2

75 sq m / 807 sq ft

#23-01\*, #23-10

 $\bigotimes^{N}$ 

**TYPE B3** 58 sq m / 624 sq ft

#06-05\* to #12-05\* #06-06 to #12-06 #15-05\* to #22-05\* #15-06 to #22-06

#### **TYPE B5**

61 sq m / 657 sq ft

#25-05\* to #35-05\* #25-06 to #35-06