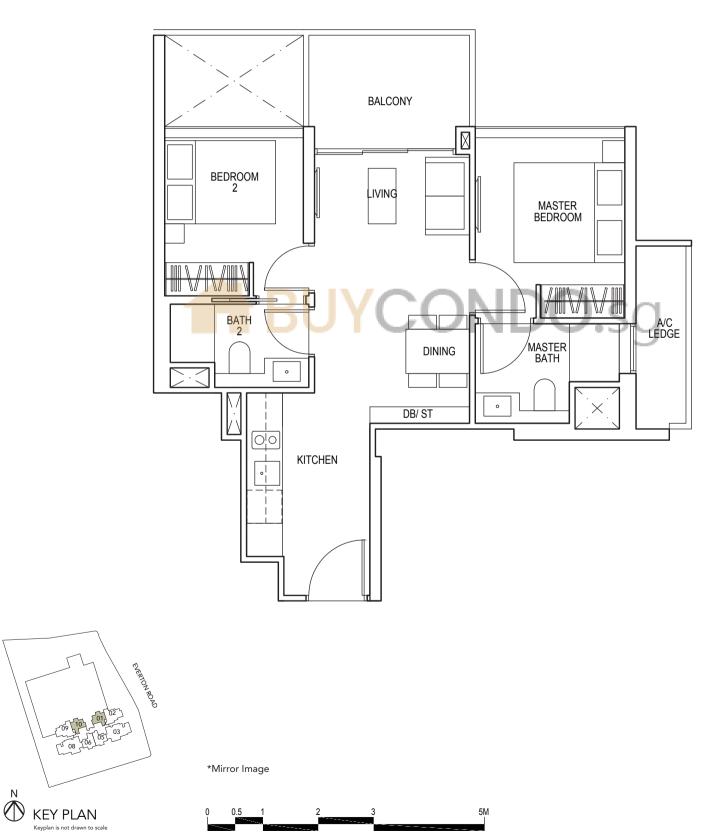

TYPE B2

75 sq m / 807 sq ft

#23-01\*, #23-10

 $\bigotimes^{N}$ 

**TYPE B3** 58 sq m / 624 sq ft

#06-05\* to #12-05\* #06-06 to #12-06 #15-05\* to #22-05\* #15-06 to #22-06

#### **TYPE B5**

61 sq m / 657 sq ft

#25-05\* to #35-05\* #25-06 to #35-06