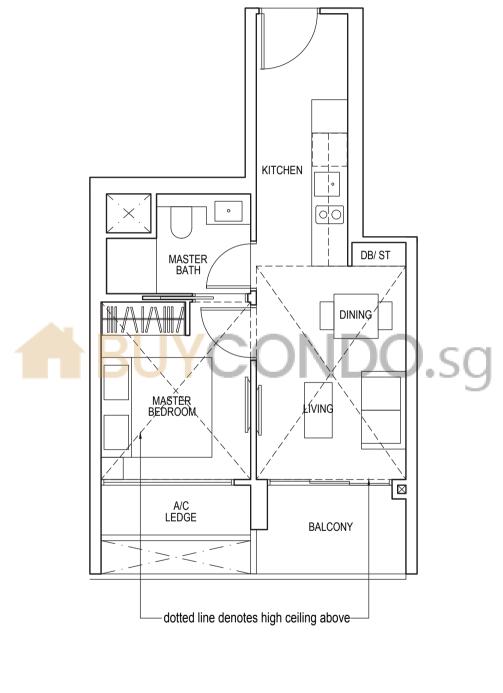

**TYPE A1** 43 sq m / 463 sq ft

#06-04\* to #12-04\* #06-07 to #12-07 #15-04\* to #22-04\* #15-07 to #22-07