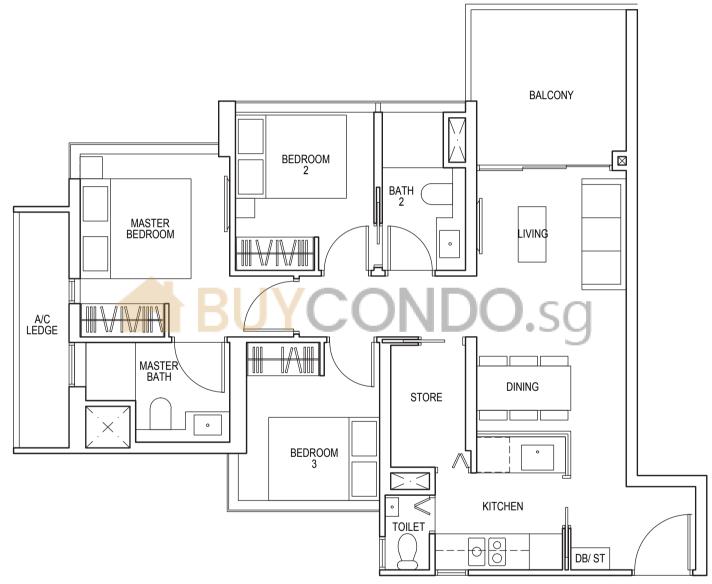

TYPE B2

75 sq m / 807 sq ft

#23-01\*, #23-10

 $\bigotimes^{N}$ 

**TYPE B3** 58 sq m / 624 sq ft

#06-05\* to #12-05\* #06-06 to #12-06 #15-05\* to #22-05\* #15-06 to #22-06