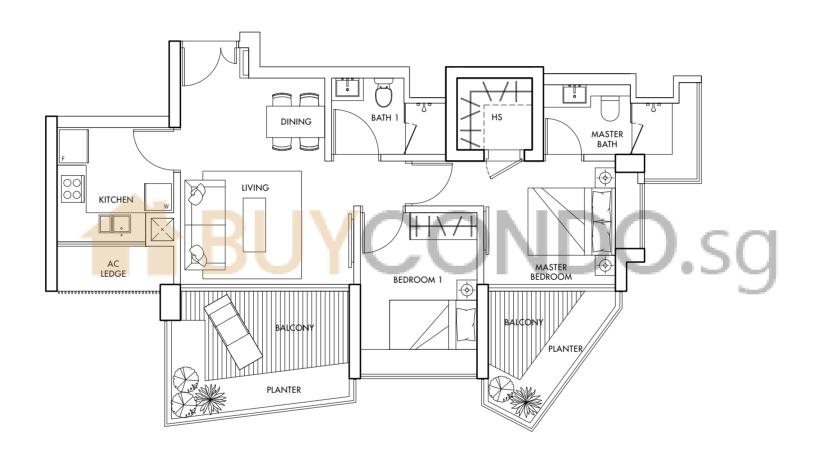

# Type A3

58 sq m/624 sq ft

#06-04 to #09-04, #15-04 to #35-04

85 - 89 sq m/ 915 - 958 sq ft

| FLOOR | AREA (Sq m) | AREA (Sq m) | AREA (Sq m)      |
|-------|-------------|-------------|------------------|
|       | #07         | #06         | #11              |
| 35    | 89          | 87          | 88               |
| 34    | 89          | 87          | 87               |
| 33    | 89          | 86          | 87               |
| 32    | 88          | 86          | 86               |
| 31    | 88          | 86          | 86               |
| 30    | 88          | 86          | 85               |
| 29    | 88          | 85          | 85               |
| 28    | 88          | 85          | 85               |
| 27    | 88          | 85          | 84               |
| 26    | 88          | 85          | 85               |
| 25    | 88          | 85          | SKY<br>TERRACE 3 |
| 24    | 88          | 86          |                  |
| 23    | 88          | 86          |                  |
| 22    | 88          | 86          |                  |
| 21    | 89          | 86          | 87               |
| 20    | 89          | 87          | 87               |
| 19    | 89          | 87          | 88               |
| 18    | 89          | 87          | 87               |
| 17    | 89          | 86          | 87               |
| 16    | 88          | 86          | 86               |
| 15    | 88          | 86          | 86               |
| 14    | 88          | 86          | 85               |
| 13    | 88          | 85          | 85               |
| 12    | 88          | 85          | 85               |
| 11    | 88          | 85          | 84               |
| 10    | 88          | 85          | 85               |
| 9     | 88          | 85          | 85               |
| 8     | 88          | 86          | 85               |
| 7     | 88          | 86          | 86               |
| 6     | 88          | 86          | 86               |
| 5     | 89          | 86          | 87               |
| 4     | 89          | 87          | 87               |
| 3     | 89          | 87          | 88               |
|       |             |             |                  |