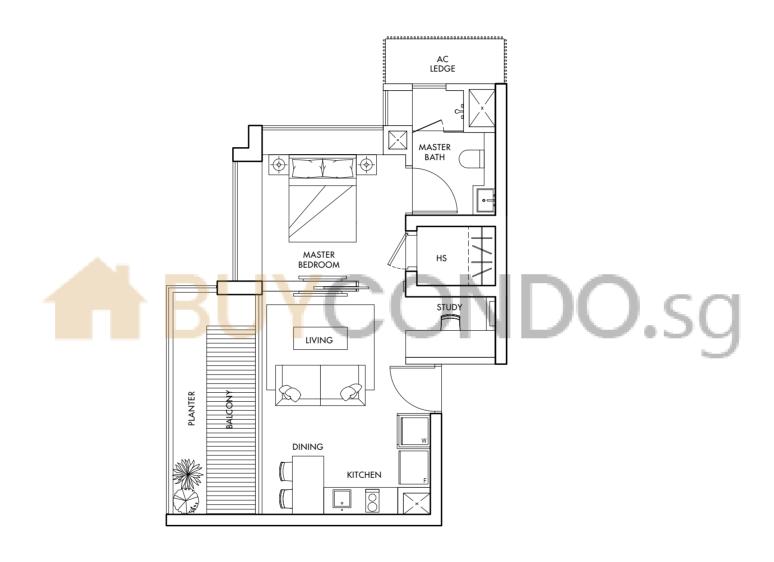

# Type A3

58 sq m/624 sq ft

#06-04 to #09-04, #15-04 to #35-04

85 - 89 sq m/ 915 - 958 sq ft

| FLOOR | AREA (Sq m) | AREA (Sq m) | AREA (Sq m)      |
|-------|-------------|-------------|------------------|
|       | #07         | #06         | #11              |
| 35    | 89          | 87          | 88               |
| 34    | 89          | 87          | 87               |
| 33    | 89          | 86          | 87               |
| 32    | 88          | 86          | 86               |
| 31    | 88          | 86          | 86               |
| 30    | 88          | 86          | 85               |
| 29    | 88          | 85          | 85               |
| 28    | 88          | 85          | 85               |
| 27    | 88          | 85          | 84               |
| 26    | 88          | 85          | 85               |
| 25    | 88          | 85          | SKY<br>TERRACE 3 |
| 24    | 88          | 86          |                  |
| 23    | 88          | 86          |                  |
| 22    | 88          | 86          |                  |
| 21    | 89          | 86          | 87               |
| 20    | 89          | 87          | 87               |
| 19    | 89          | 87          | 88               |
| 18    | 89          | 87          | 87               |
| 17    | 89          | 86          | 87               |
| 16    | 88          | 86          | 86               |
| 15    | 88          | 86          | 86               |
| 14    | 88          | 86          | 85               |
| 13    | 88          | 85          | 85               |
| 12    | 88          | 85          | 85               |
| 11    | 88          | 85          | 84               |
| 10    | 88          | 85          | 85               |
| 9     | 88          | 85          | 85               |
| 8     | 88          | 86          | 85               |
| 7     | 88          | 86          | 86               |
| 6     | 88          | 86          | 86               |
| 5     | 89          | 86          | 87               |
| 4     | 89          | 87          | 87               |
| 3     | 89          | 87          | 88               |
|       |             |             |                  |