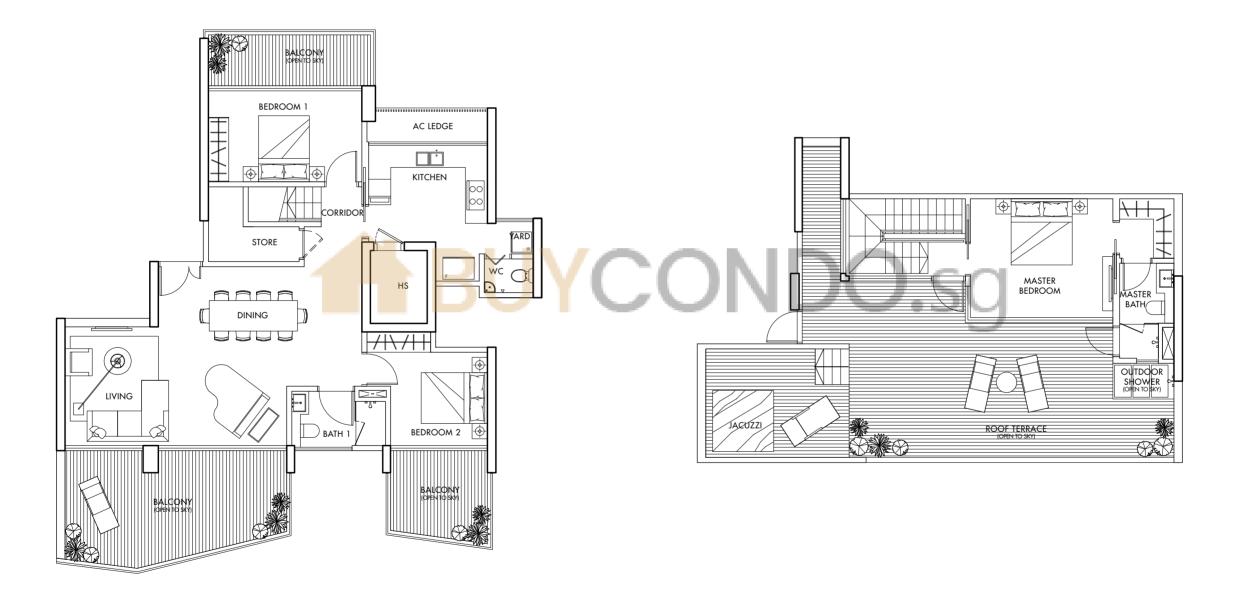

#### Type PH5 (Lower Level)

Type PH5 (Upper Level)

242 sq m/2605 sq ft

#36-05