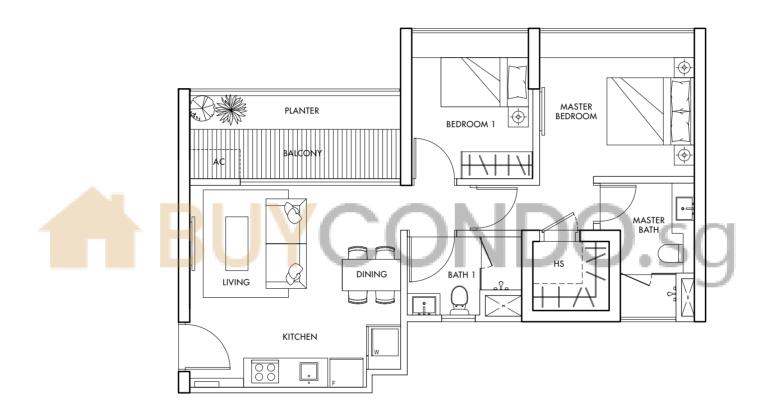

#### Type A1

56 sq m/603 sq ft

#03-05 to #35-05, #03-08 to #35-08, #03-12 to #21-12, #26-12 to #35-12