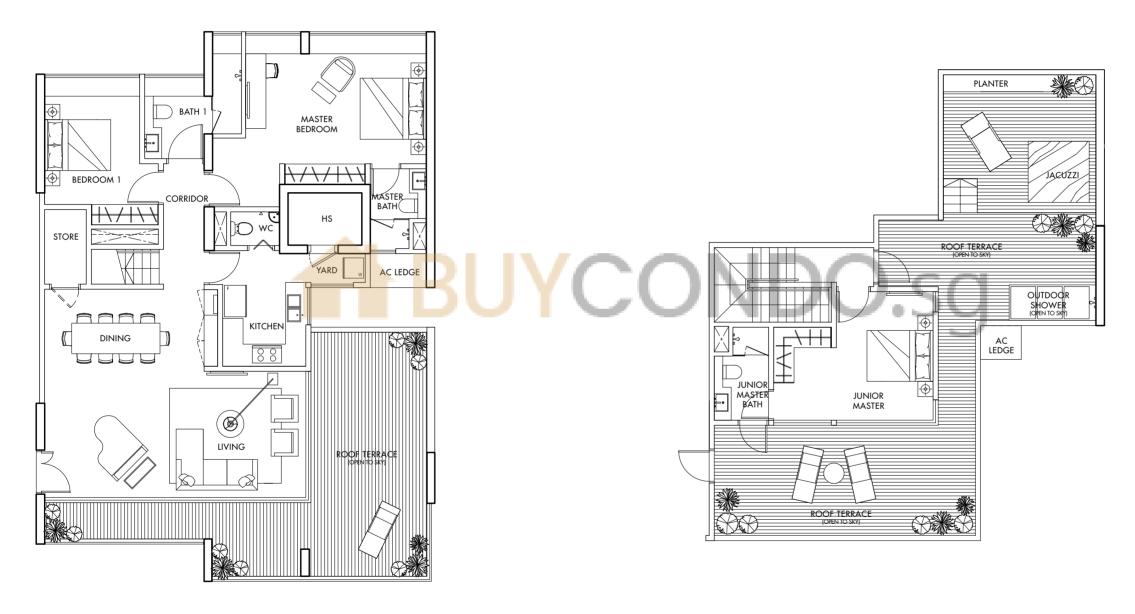

86          | 86               |
| 6     | 88          | 86          | 86               |
| 5     | 89          | 86          | 87               |
| 4     | 89          | 87          | 87               |
| 3     | 89          | 87          | 88               |
|       |             |             |                  |



86 sq m/926 sq ft

#05-10 to #21-10, #26-10 to #35-10





74 sq m/797 sq ft

#06-01 to #09-01, #15-01 to #35-01





74 sq m/797 sq ft

#06-02 to #09-02, #15-02 to #35-02





# Type C1

130 - 132 sq m/ 1399 - 1421 sq ft





### Type PH1 (Lower Level)

Type PH1 (Upper Level)

119 sq m/1281 sq ft

#36-03





#### Type PH2 (Lower Level)

Type PH2 (Upper Level)

231 sq m/2486 sq ft #36-02





#### Type PH3 (Lower Level)

Type PH3 (Upper Level)

270 sq m/2906 sq ft

#36-01





#### Type PH4 (Lower Level)

The plans are subject to change as may be required or approved by the relevant authorities. Areas are estimates only and are subject to final survey. Plans are not drawn to scale.

235 sq m/2530 sq ft

#36-08

#### Type PH4 (Upper Level)



#### Type PH5 (Lower Level)

Type PH5 (Upper Level)

242 sq m/2605 sq ft

#36-05





### Type PH6 (Lower Level)

235 sq m/2530 sq ft

#36-12

#### Type PH6 (Upper Level)



#### Type PH7 (Lower Level)

Type PH7 (Upper Level)

233 sq m/2508 sq ft

#36-09