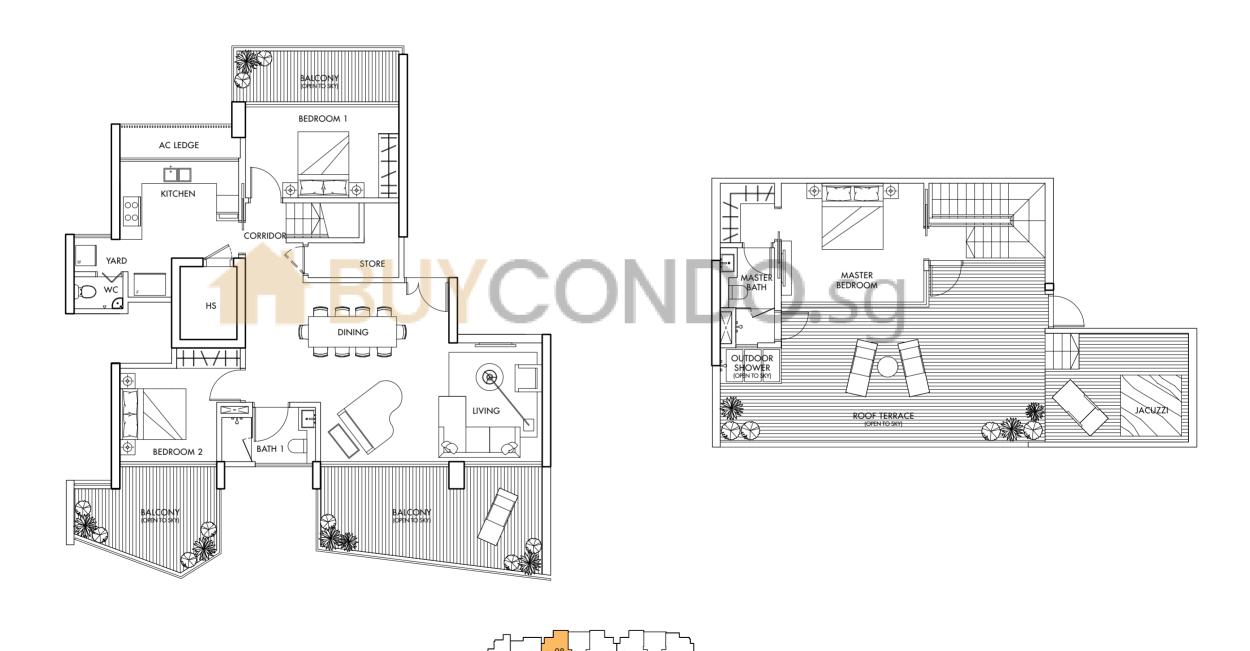

#### Type PH5 (Lower Level)

Type PH5 (Upper Level)

242 sq m/2605 sq ft

#36-05