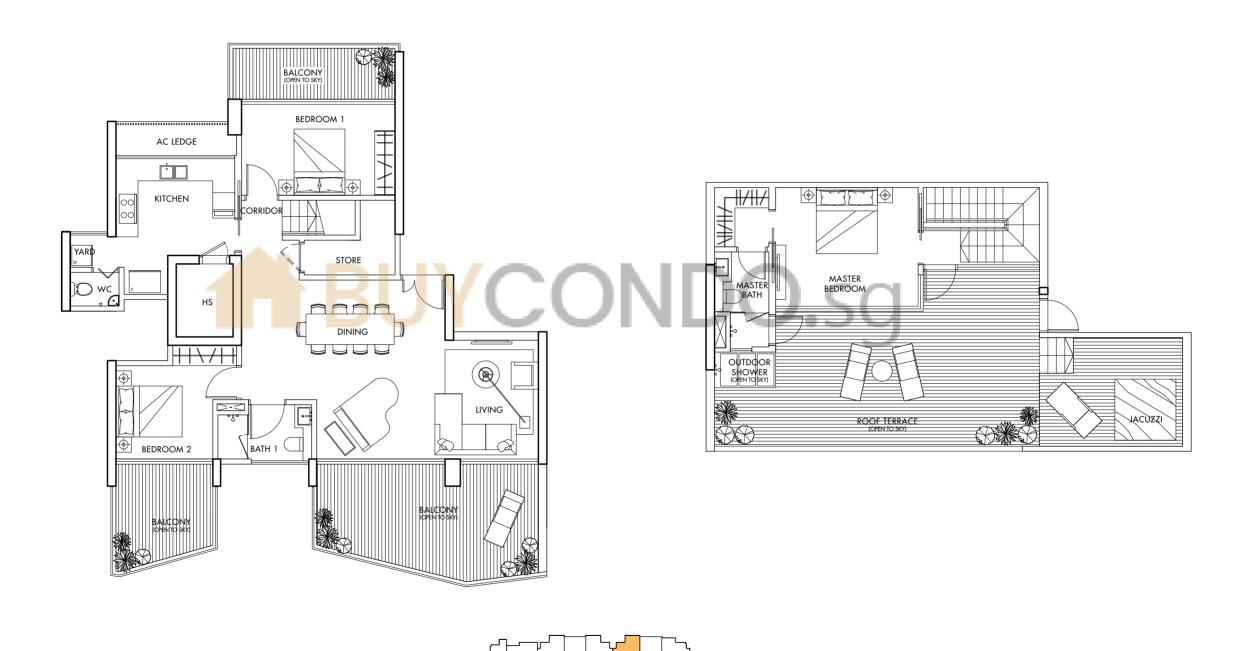

#### Type PH5 (Lower Level)

Type PH5 (Upper Level)

242 sq m/2605 sq ft

#36-05