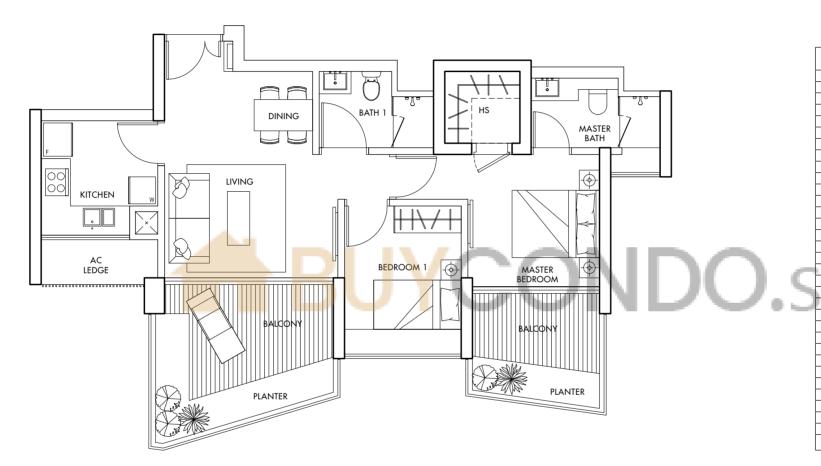

# Type A3

58 sq m/624 sq ft

#06-04 to #09-04, #15-04 to #35-04

85 - 89 sq m/ 915 - 958 sq ft

| FLOOR | AREA (Sq m) | AREA (Sq m) | AREA (Sq m)      |
|-------|-------------|-------------|------------------|
|       | #07         | #06         | #11              |
| 35    | 89          | 87          | 88               |
| 34    | 89          | 87          | 87               |
| 33    | 89          | 86          | 87               |
| 32    | 88          | 86          | 86               |
| 31    | 88          | 86          | 86               |
| 30    | 88          | 86          | 85               |
| 29    | 88          | 85          | 85               |
| 28    | 88          | 85          | 85               |
| 27    | 88          | 85          | 84               |
| 26    | 88          | 85          | 85               |
| 25    | 88          | 85          | SKY<br>TERRACE 3 |
| 24    | 88          | 86          |                  |
| 23    | 88          | 86          |                  |
| 22    | 88          | 86          |                  |
| 21    | 89          | 86          | 87               |
| 20    | 89          | 87          | 87               |
| 19    | 89          | 87          | 88               |
| 18    | 89          | 87          | 87               |
| 17    | 89          | 86          | 87               |
| 16    | 88          | 86          | 86               |
| 15    | 88          | 86          | 86               |
| 14    | 88          | 86          | 85               |
| 13    | 88          | 85          | 85               |
| 12    | 88          | 85          | 85               |
| 11    | 88          | 85          | 84               |
| 10    | 88          | 85          | 85               |
| 9     | 88          | 85          | 85               |
| 8     | 88          | 86          | 85               |
| 7     | 88          | 86          | 86               |
| 6     | 88          | 86          | 86               |
| 5     | 89          | 86          | 87               |
| 4     | 89          | 87          | 87               |
| 3     | 89          | 87          | 88               |
|       |             |             |                  |