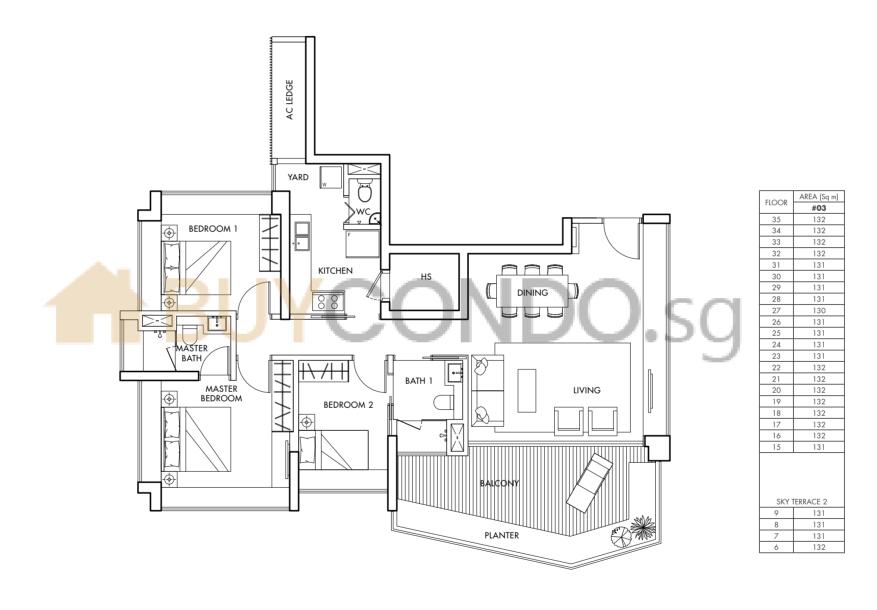

|
| 11    | 88          | 85          | 84               |
| 10    | 88          | 85          | 85               |
| 9     | 88          | 85          | 85               |
| 8     | 88          | 86          | 85               |
| 7     | 88          | 86          | 86               |
| 6     | 88          | 86          | 86               |
| 5     | 89          | 86          | 87               |
| 4     | 89          | 87          | 87               |
| 3     | 89          | 87          | 88               |
|       |             |             |                  |



86 sq m/926 sq ft

#05-10 to #21-10, #26-10 to #35-10





74 sq m/797 sq ft

#06-01 to #09-01, #15-01 to #35-01





74 sq m/797 sq ft

#06-02 to #09-02, #15-02 to #35-02





# Type C1

130 - 132 sq m/ 1399 - 1421 sq ft





### Type PH1 (Lower Level)

Type PH1 (Upper Level)

119 sq m/1281 sq ft

#36-03





#### Type PH2 (Lower Level)

Type PH2 (Upper Level)

231 sq m/2486 sq ft #36-02





#### Type PH3 (Lower Level)

Type PH3 (Upper Level)

270 sq m/2906 sq ft

#36-01





#### Type PH4 (Lower Level)

The plans are subject to change as may be required or approved by the relevant authorities. Areas are estimates only and are subject to final survey. Plans are not drawn to scale.

235 sq m/2530 sq ft

#36-08

#### Type PH4 (Upper Level)



#### Type PH5 (Lower Level)

Type PH5 (Upper Level)

242 sq m/2605 sq ft

#36-05





### Type PH6 (Lower Level)

235 sq m/2530 sq ft

#36-12

#### Type PH6 (Upper Level)



#### Type PH7 (Lower Level)

Type PH7 (Upper Level)

233 sq m/2508 sq ft

#36-09