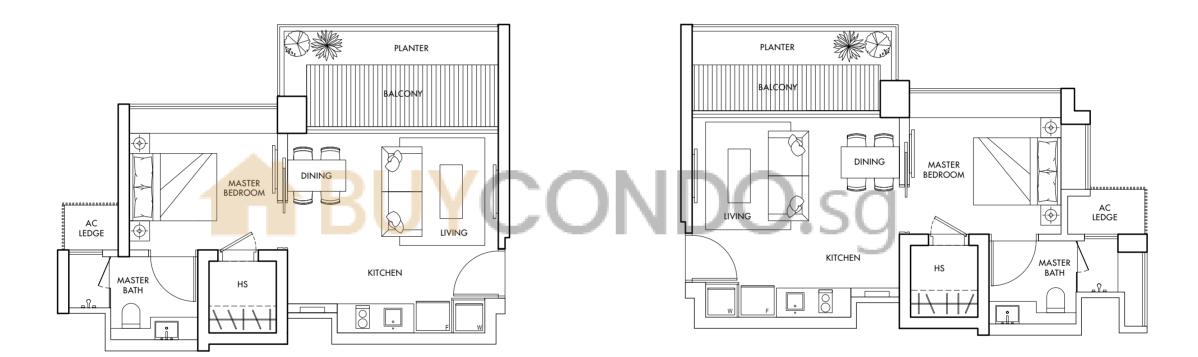

#### Type A1

56 sq m/603 sq ft

#03-05 to #35-05, #03-08 to #35-08, #03-12 to #21-12, #26-12 to #35-12

#### Type A2

55 sq m/592 sq ft

#05-09 to #21-09, #26-09 to #35-09