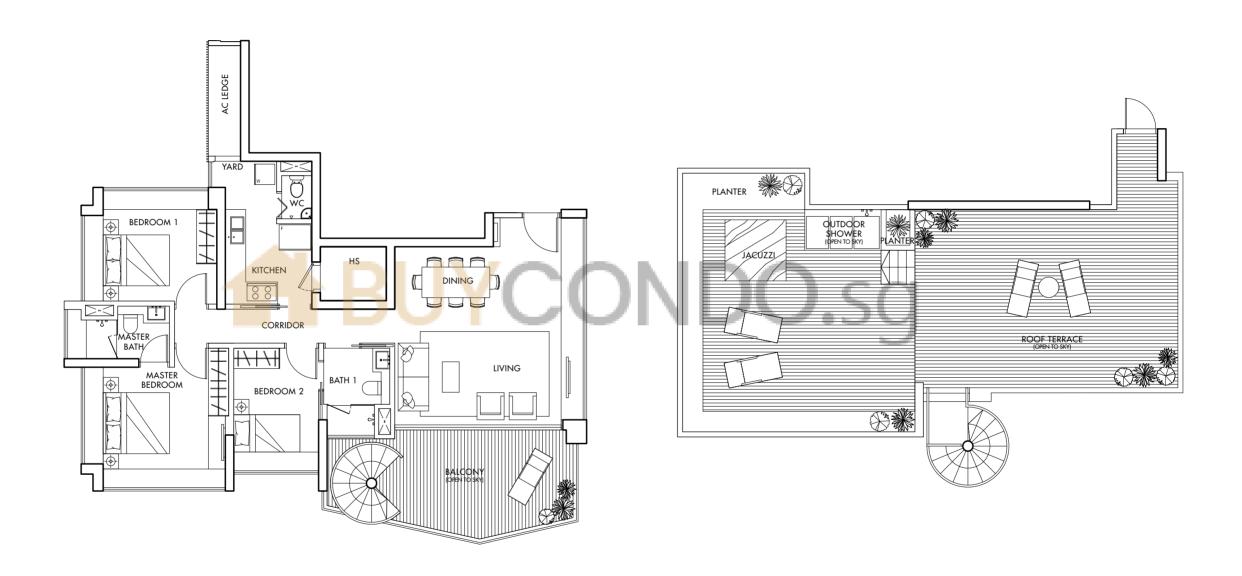

|
| 8     | 88          | 86          | 85               |
| 7     | 88          | 86          | 86               |
| 6     | 88          | 86          | 86               |
| 5     | 89          | 86          | 87               |
| 4     | 89          | 87          | 87               |
| 3     | 89          | 87          | 88               |
|       |             |             |                  |



86 sq m/926 sq ft

#05-10 to #21-10, #26-10 to #35-10





74 sq m/797 sq ft

#06-01 to #09-01, #15-01 to #35-01





74 sq m/797 sq ft

#06-02 to #09-02, #15-02 to #35-02





# Type C1

130 - 132 sq m/ 1399 - 1421 sq ft





### Type PH1 (Lower Level)

Type PH1 (Upper Level)

119 sq m/1281 sq ft

#36-03





#### Type PH2 (Lower Level)

Type PH2 (Upper Level)

231 sq m/2486 sq ft #36-02





#### Type PH3 (Lower Level)

Type PH3 (Upper Level)

270 sq m/2906 sq ft

#36-01





#### Type PH4 (Lower Level)

The plans are subject to change as may be required or approved by the relevant authorities. Areas are estimates only and are subject to final survey. Plans are not drawn to scale.

235 sq m/2530 sq ft

#36-08

#### Type PH4 (Upper Level)



#### Type PH5 (Lower Level)

Type PH5 (Upper Level)

242 sq m/2605 sq ft

#36-05





### Type PH6 (Lower Level)

235 sq m/2530 sq ft

#36-12

#### Type PH6 (Upper Level)



#### Type PH7 (Lower Level)

Type PH7 (Upper Level)

233 sq m/2508 sq ft

#36-09