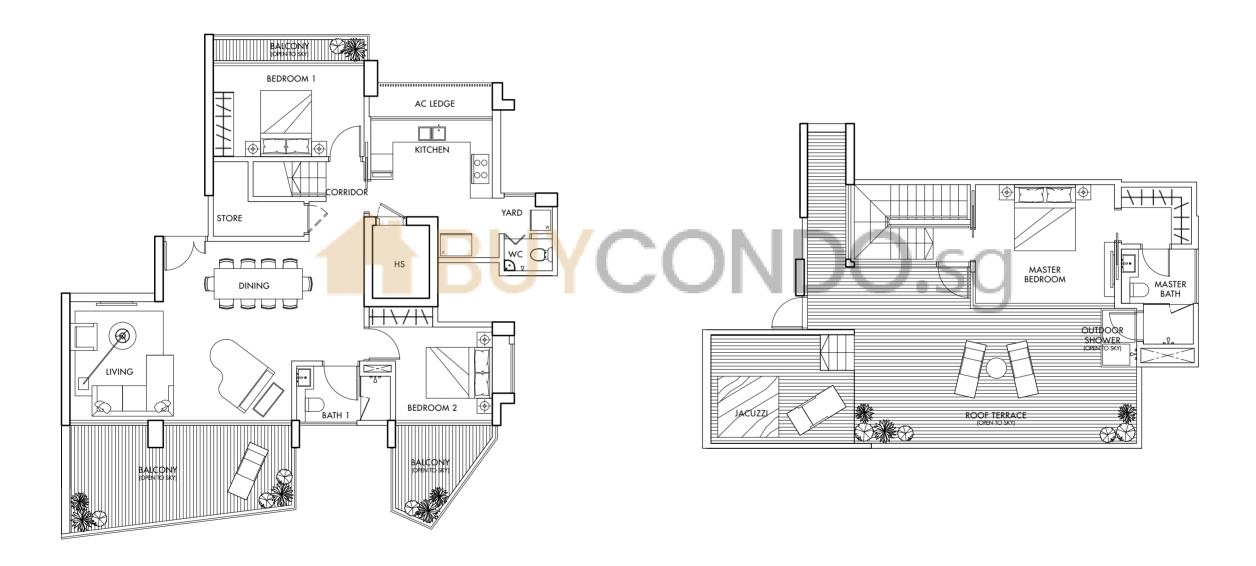

- 1421 sq ft





### Type PH1 (Lower Level)

Type PH1 (Upper Level)

119 sq m/1281 sq ft

#36-03





#### Type PH2 (Lower Level)

Type PH2 (Upper Level)

231 sq m/2486 sq ft #36-02





#### Type PH3 (Lower Level)

Type PH3 (Upper Level)

270 sq m/2906 sq ft

#36-01





#### Type PH4 (Lower Level)

The plans are subject to change as may be required or approved by the relevant authorities. Areas are estimates only and are subject to final survey. Plans are not drawn to scale.

235 sq m/2530 sq ft

#36-08

#### Type PH4 (Upper Level)



#### Type PH5 (Lower Level)

Type PH5 (Upper Level)

242 sq m/2605 sq ft

#36-05





### Type PH6 (Lower Level)

235 sq m/2530 sq ft

#36-12

#### Type PH6 (Upper Level)



#### Type PH7 (Lower Level)

Type PH7 (Upper Level)

233 sq m/2508 sq ft

#36-09