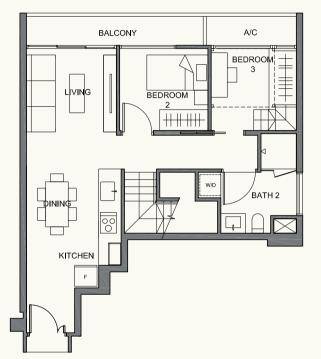

# Type C 3 Bedroom

92 sq m / 990 sq ft #02-06 to #04-06

Floor areas are inclusive of balconies, roof terraces, aircon ledges and voids. Floor areas are approximate measurements and subject to final survey. The plans are subject to changes as required or approved by relevant authorities. The balcony shall not be enclosed unless with the approved balcony screen. For an illustration of the approved balcony screen, please refer to page 47 of this brochure.

Floor areas are inclusive of balconies, roof terraces, aircon ledges and voids. Floor areas are approximate measurements and subject to final survey. The plans are subject to changes as required or approved by relevant authorities. The balcony shall not be enclosed unless with the approved balcony screen. For an illustration of the approved balcony screen, please refer to page 47 of this brochure.