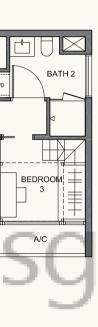

58 sq m / 624 sq ft #02-12 to #04-12

# Type C 3 Bedroom

92 sq m / 990 sq ft #02-06 to #04-06

Floor areas are inclusive of balconies, roof terraces, aircon ledges and voids. Floor areas are approximate measurements and subject to final survey. The plans are subject to changes as required or approved by relevant authorities. The balcony shall not be enclosed unless with the approved balcony screen. For an illustration of the approved balcony screen, please refer to page 47 of this brochure.

Floor areas are inclusive of balconies, roof terraces, aircon ledges and voids. Floor areas are approximate measurements and subject to final survey. The plans are subject to changes as required or approved by relevant authorities. The balcony shall not be enclosed unless with the approved balcony screen. For an illustration of the approved balcony screen, please refer to page 47 of this brochure.