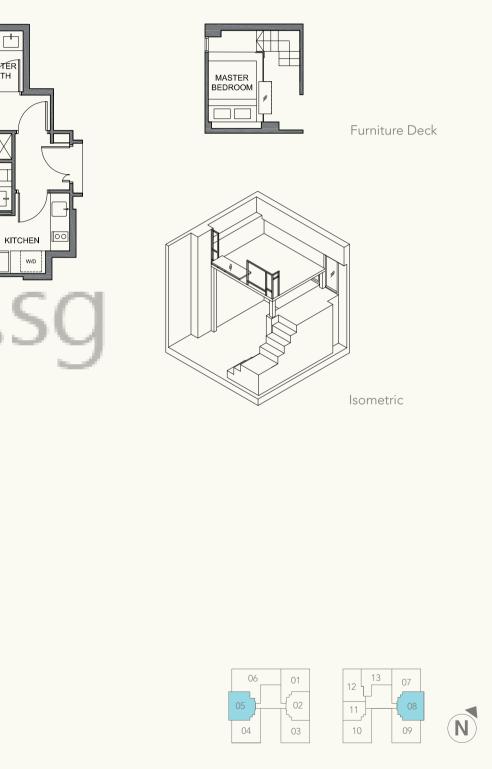

## Type B3P 3 Bedroom Penthouse

94 sq m / 1012 sq ft #05-05 #05-08 (mirror)

Furniture Deck