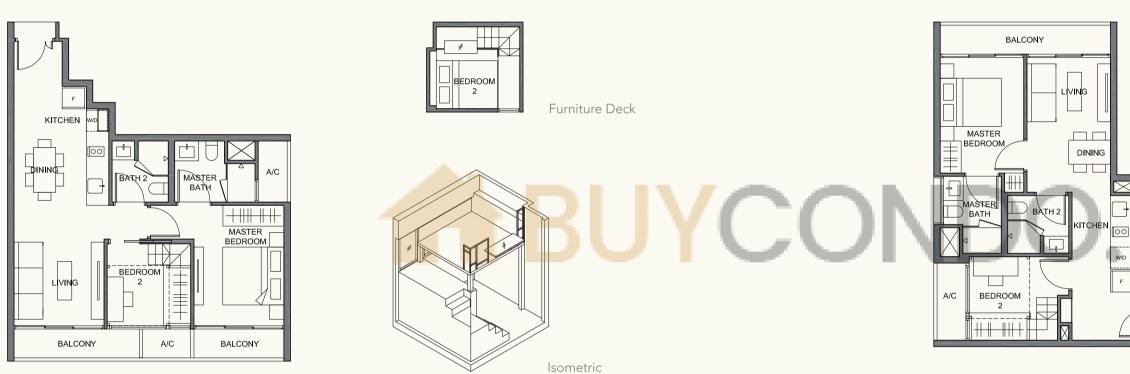

## Type B3P 3 Bedroom Penthouse

94 sq m / 1012 sq ft #05-05 #05-08 (mirror)

Furniture Deck

# Type B4P 3 Bedroom Penthouse

106 sq m / 1141 sq ft #05-01 #05-07

5th storey

Furniture Deck

Attic

5th storey

KITCHEN

OPEN ROOF

MASTER BEDROOM

Floor areas are inclusive of balconies, roof terraces, aircon ledges and voids. Floor areas are approximate measurements and subject to final survey. The plans are subject to changes as required or approved by relevant authorities. The balcony shall not be enclosed unless with the approved balcony screen. For an illustration of the approved balcony screen, please refer to page 47 of this brochure.

Floor areas are inclusive of balconies, roof terraces, aircon ledges and voids. Floor areas are approximate measurements and subject to final survey. The plans are subject to changes as required or approved by relevant authorities. The balcony shall not be enclosed unless with the approved balcony screen. For an illustration of the approved balcony screen, please refer to page 47 of this brochure.