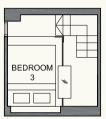

# Type C 3 Bedroom

92 sq m / 990 sq ft #02-06 to #04-06

Floor areas are inclusive of balconies, roof terraces, aircon ledges and voids. Floor areas are approximate measurements and subject to final survey. The plans are subject to changes as required or approved by relevant authorities. The balcony shall not be enclosed unless with the approved balcony screen. For an illustration of the approved balcony screen, please refer to page 47 of this brochure.

Floor areas are inclusive of balconies, roof terraces, aircon ledges and voids. Floor areas are approximate measurements and subject to final survey. The plans are subject to changes as required or approved by relevant authorities. The balcony shall not be enclosed unless with the approved balcony screen. For an illustration of the approved balcony screen, please refer to page 47 of this brochure.