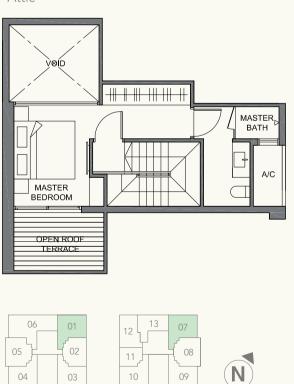

# Type B4P 3 Bedroom Penthouse

106 sq m / 1141 sq ft #05-01 #05-07

5th storey

Furniture Deck

Attic

5th storey

KITCHEN

OPEN ROOF

MASTER BEDROOM

Floor areas are inclusive of balconies, roof terraces, aircon ledges and voids. Floor areas are approximate measurements and subject to final survey. The plans are subject to changes as required or approved by relevant authorities. The balcony shall not be enclosed unless with the approved balcony screen. For an illustration of the approved balcony screen, please refer to page 47 of this brochure.