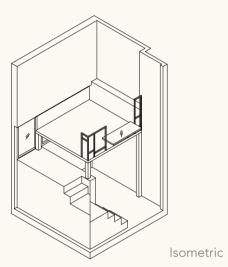

## Type B3P 3 Bedroom Penthouse

94 sq m / 1012 sq ft #05-05 #05-08 (mirror)

Furniture Deck

# Type B4P 3 Bedroom Penthouse

106 sq m / 1141 sq ft #05-01 #05-07

5th storey

Furniture Deck

Attic

5th storey

KITCHEN

OPEN ROOF