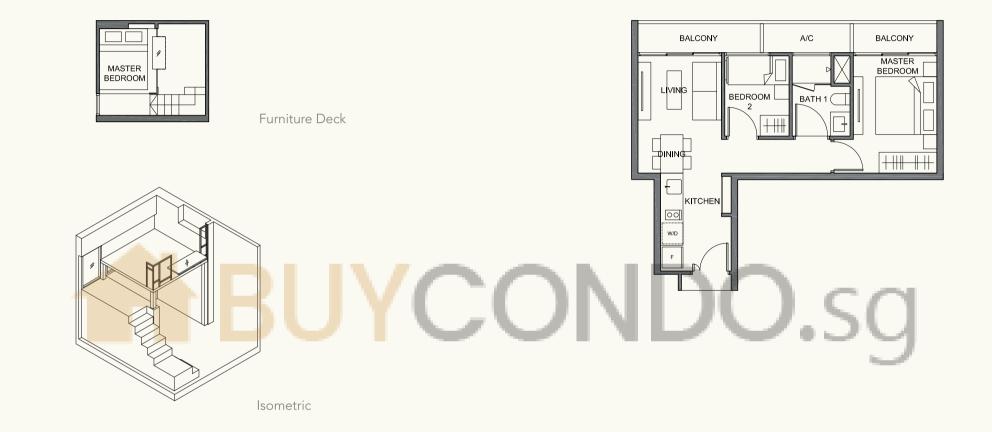

### Type A 1 Bedroom

36 sq m / 388 sq ft #02-11 to #05-11









Floor areas are inclusive of balconies, roof terraces, aircon ledges and voids. Floor areas are approximate measurements and subject to final survey. The plans are subject to changes as required or approved by relevant authorities. The balcony shall not be enclosed unless with the approved balcony screen. For an illustration of the approved balcony screen, please refer to page 47 of this brochure.

#### Type B1 2 Bedroom Compact

54 sq m / 581 sq ft #02-13 to #05-13



### Type B2 2 Bedroom Compact

55 sq m / 592 sq ft #02-02 to #05-02





Floor areas are inclusive of balconies, roof terraces, aircon ledges and voids. Floor areas are approximate measurements and subject to final survey. The plans are subject to changes as required or approved by relevant authorities. The balcony sha