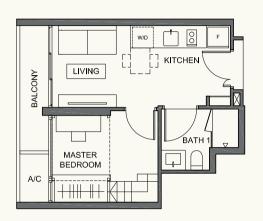

### Type A 1 Bedroom

36 sq m / 388 sq ft #02-11 to #05-11

Floor areas are inclusive of balconies, roof terraces, aircon ledges and voids. Floor areas are approximate measurements and subject to final survey. The plans are subject to changes as required or approved by relevant authorities. The balcony shall not be enclosed unless with the approved balcony screen. For an illustration of the approved balcony screen, please refer to page 47 of this brochure.