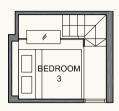

# Type C 3 Bedroom

92 sq m / 990 sq ft #02-06 to #04-06

Floor areas are inclusive of balconies, roof terraces, aircon ledges and voids. Floor areas are approximate measurements and subject to final survey. The plans are subject to changes as required or approved by relevant authorities. The balcony shall not be enclosed unless with the approved balcony screen. For an illustration of the approved balcony screen, please refer to page 47 of this brochure.

Floor areas are inclusive of balconies, roof terraces, aircon ledges and voids. Floor areas are approximate measurements and subject to final survey. The plans are subject to changes as required or approved by relevant authorities. The balcony shall not be enclosed unless with the approved balcony screen. For an illustration of the approved balcony screen, please refer to page 47 of this brochure.