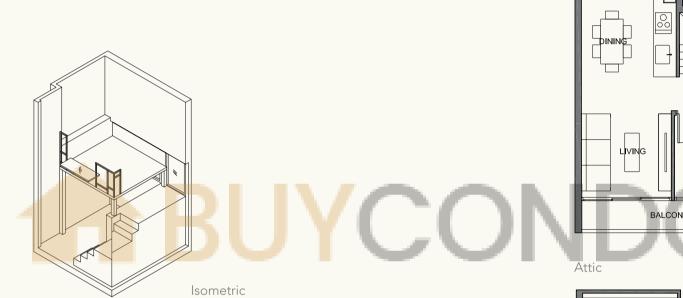

# Type B4P 3 Bedroom Penthouse

106 sq m / 1141 sq ft #05-01 #05-07

5th storey

Furniture Deck

Attic

5th storey

KITCHEN

OPEN ROOF