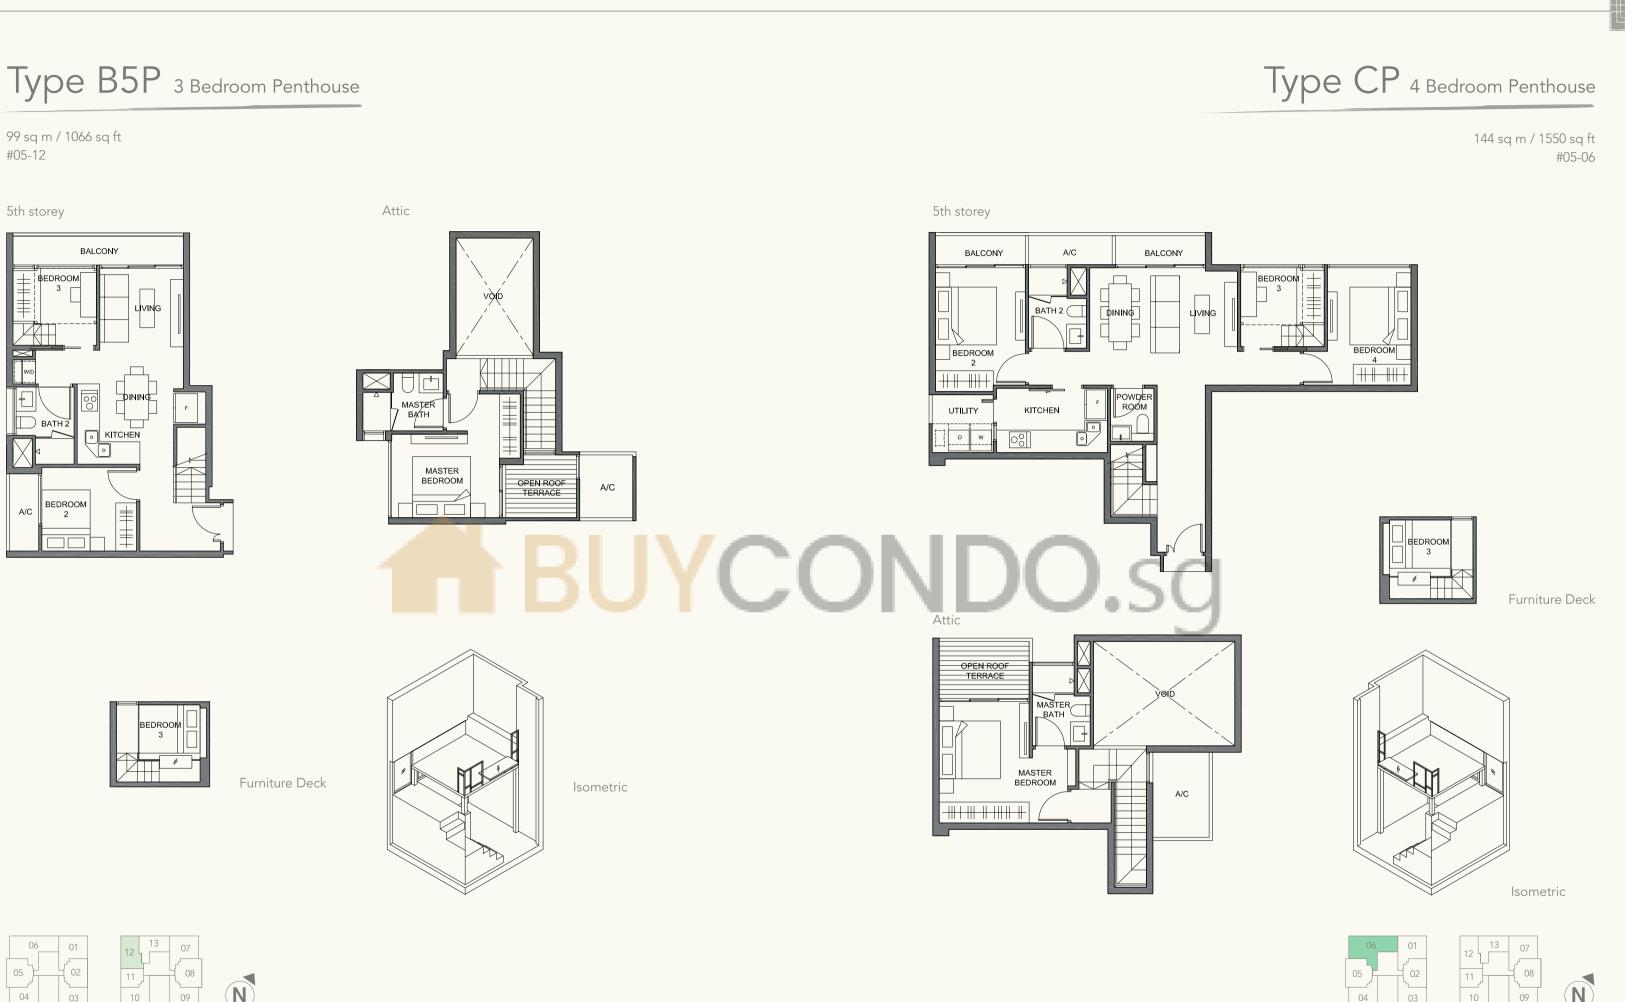

Floor areas are inclusive of balconies, roof terraces, aircon ledges and voids. Floor areas are approximate measurements and subject to final survey. The plans are subject to changes as required or approved by relevant authorities. The balcony shall not be enclosed unless with the approved balcony screen. For an illustration of the approved balcony screen, please refer to page 47 of this brochure.