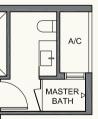

ate measurements and subject to final survey. The plans are subject to changes as required or approved by relevant authorities. The balcony shall not be enclosed unless with the approved balcony screen. For an illustration of the approved balcony screen, please refer to page 47 of this brochure.

Floor areas are inclusive of balconies, roof terraces, aircon ledges and voids. Floor areas are approximate measurements and subject to final survey. The plans are subject to changes as required or approved by relevant authorities. The balcony shall not be enclosed unless with the approved balcony screen. For an illustration of the approved balcony screen, please refer to page 47 of this brochure.

105 sq m / 1130 sq ft #05-03 #05-04 (mirror) #05-09 #05-10 (mirror)



Furniture Deck



BEDROOM









Floor areas are inclusive of balconies, roof terraces, aircon ledges and voids. Floor areas are approximate measurements and subject to final survey. The plans are subject to changes as required or approved by relevant authorities. The balcony shall not be enclosed unless with the approved balcony screen. For an illustration of the approved balcony screen, please refer to page 47 of this brochure.

Floor areas are inclusive of balconies, roof terraces, aircon ledges and voids. Floor areas are approximate measurements and subject to final survey. The plans are subject to changes as required or approved by relevant authorities. The balcony shall not be enclosed unless with the approved balcony screen. For an illustration of the approved balcony screen, please refer to page 47 of this b