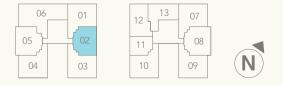

### Type B2 2 Bedroom Compact

55 sq m / 592 sq ft #02-02 to #05-02

Floor areas are inclusive of balconies, roof terraces, aircon ledges and voids. Floor areas are approximate measurements and subject to final survey. The plans are subject to changes as required or approved by relevant authorities. The balcony shall not be enclosed unless with the approved balcony screen. For an illustration of the approved balcony screen, please refer to page 47 of this brochure. Floor areas are inclusive of balconies, roof terraces, aircon ledges and voids. Floor areas are approximate measurements and subject to final survey. The plans are subject to changes as required or approved by relevant authorities. The balcony shall not be enclosed unless with the approved balcony screen. For an illustration of the approved balcony screen, please refer to page 47 of this brochure.