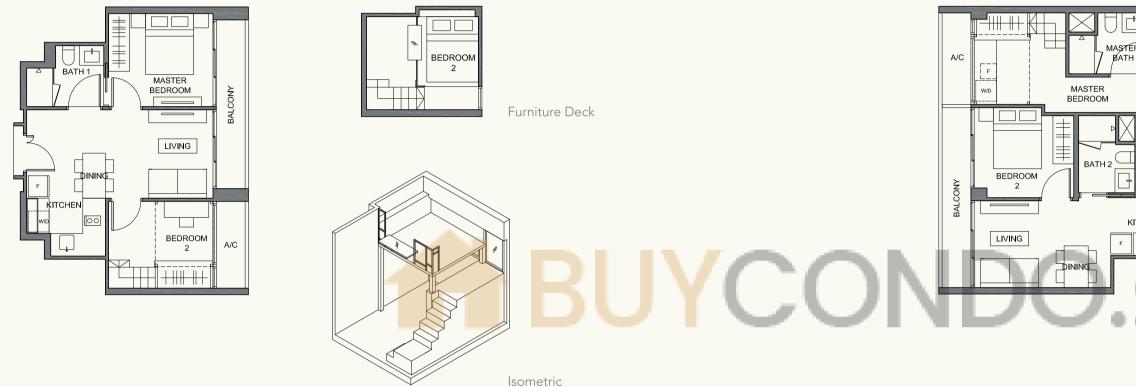

## Type B3P 3 Bedroom Penthouse

94 sq m / 1012 sq ft #05-05 #05-08 (mirror)

Furniture Deck