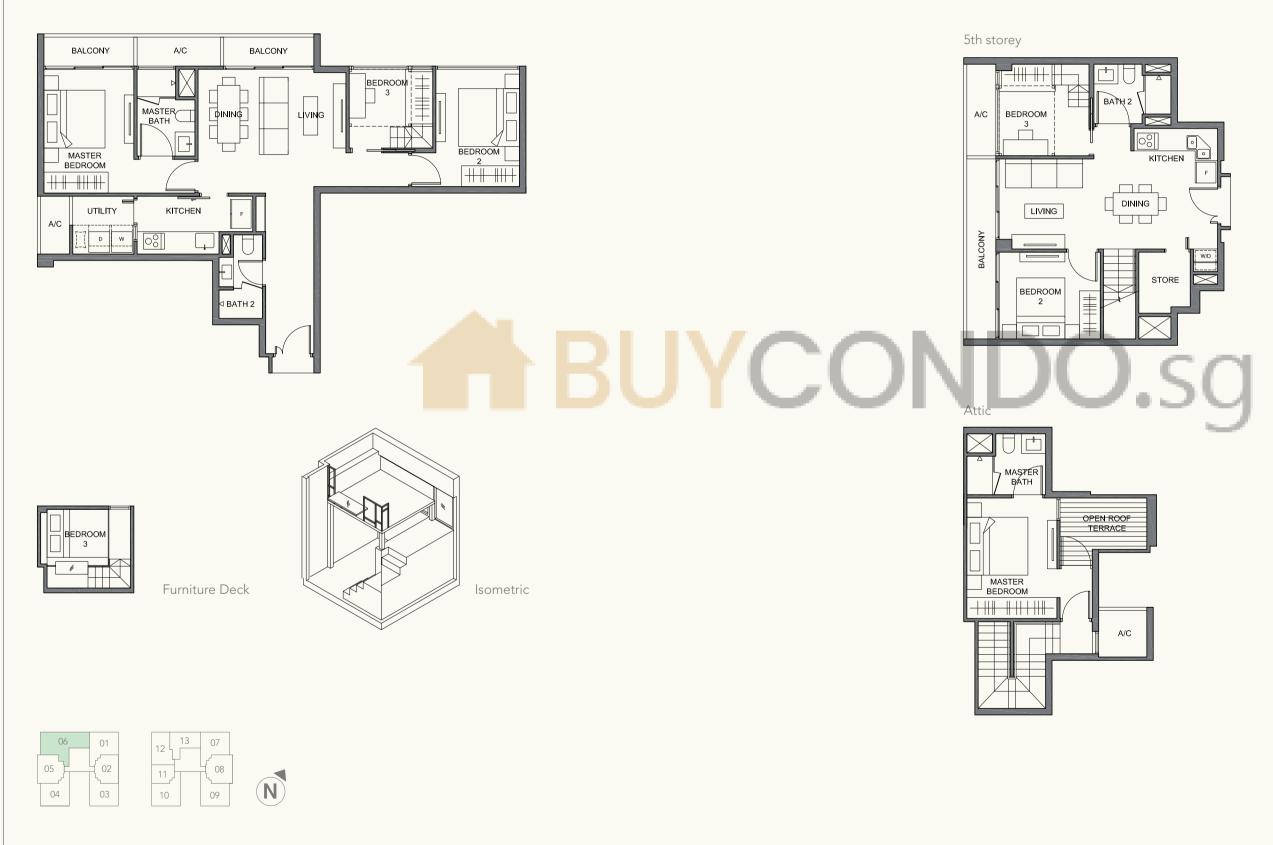

# Type B4P 3 Bedroom Penthouse

106 sq m / 1141 sq ft #05-01 #05-07

5th storey

Furniture Deck

Attic

5th storey

KITCHEN

OPEN ROOF

MASTER BEDROOM

Floor areas are inclusive of balconies, roof terraces, aircon ledges and voids. Floor areas are approximate measurements and subject to final survey. The plans are subject to changes as required or approved by relevant authorities. The balcony shall not be enclosed unless with the approved balcony screen. For an illustration of the approved balcony screen, please refer to page 47 of this brochure.

105 sq m / 1130 sq ft #05-03 #05-04 (mirror) #05-09 #05-10 (mirror)

Furniture Deck

BEDROOM

Floor areas are inclusive of balconies, roof terraces, aircon ledges and voids. Floor areas are approximate measurements and subject to final survey. The plans are subject to changes as required or approved by relevant authorities. The balcony shall not be enclosed unless with the approved balcony screen. For an illustration of the approved balcony screen, please refer to page 47 of this brochure.

Floor areas are inclusive of balconies, roof terraces, aircon ledges and voids. Floor areas are approximate measurements and subject to final survey. The plans are subject to changes as required or approved by relevant authorities. The balcony shall not be enclosed unless with the approved balcony screen. For an illustration of the approved balcony screen, please refer to page 47 of this brochure.