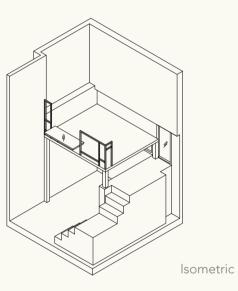

## Type B3P 3 Bedroom Penthouse

94 sq m / 1012 sq ft #05-05 #05-08 (mirror)

Furniture Deck

# Type B4P 3 Bedroom Penthouse

106 sq m / 1141 sq ft #05-01 #05-07

5th storey

Furniture Deck

Attic

5th storey

KITCHEN

OPEN ROOF

MASTER BEDROOM

Floor areas are inclusive of balconies, roof terraces, aircon ledges and voids. Floor areas are approximate measurements and subject to final survey. The plans are subject to changes as required or approved by relevant authorities. The balcony shall not be enclosed unless with the approved balcony screen. For an illustration of the approved balcony screen, please refer to page 47 of this brochure.