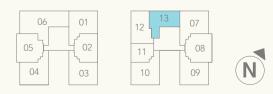

## Type B3P 3 Bedroom Penthouse

94 sq m / 1012 sq ft #05-05 #05-08 (mirror)

Furniture Deck