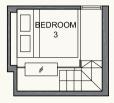

# Type C 3 Bedroom

92 sq m / 990 sq ft #02-06 to #04-06

Floor areas are inclusive of balconies, roof terraces, aircon ledges and voids. Floor areas are approximate measurements and subject to final survey. The plans are subject to changes as required or approved by relevant authorities. The balcony shall not be enclosed unless with the approved balcony screen. For an illustration of the approved balcony screen, please refer to page 47 of this brochure.

Floor areas are inclusive of balconies, roof terraces, aircon ledges and voids. Floor areas are approximate measurements and subject to final survey. The plans are subject to changes as required or approved by relevant authorities. The balcony shall not be enclosed unless with the approved balcony screen. For an illustration of the approved balcony screen, please refer to page 47 of this brochure.