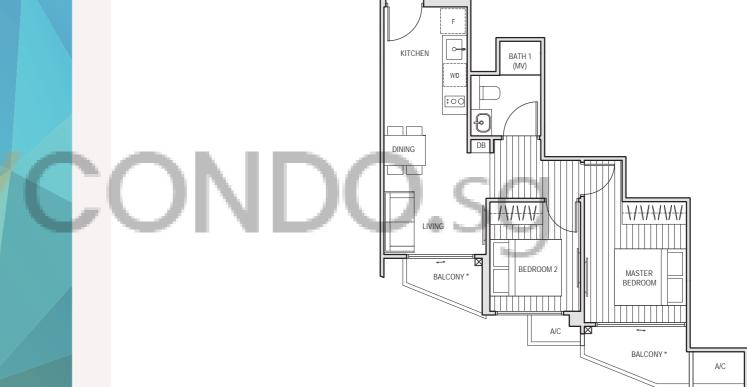

64 sq m #02-05, #03-05, #04-05, #05-05

#02-10, #03-10, #04-10, #05-10

TYPE A7

63 sq m

NATICIEN BALCONY

MASTER
BEDROOM2

# PES\* BEDROOM2 MASTER BEDROOM BATH

TYPE B1-G 64 sq m

#01-05

\* The balcony / PES (Private Enclosed Space) shall not be enclosed. Only approved balcony screens are to be used. For illustration of the approved balcony screen, please refer to page 55 of this brochure.