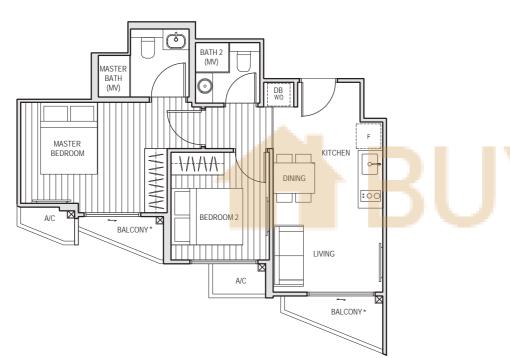

64 sq m #02-05, #03-05, #04-05, #05-05

#02-10, #03-10, #04-10, #05-10

TYPE A7

63 sq m

NATICIEN BALCONY

MASTER
BEDROOM2

# PES\* BEDROOM2 MASTER BEDROOM BATH

TYPE B1-G 64 sq m

#01-05

\* The balcony / PES (Private Enclosed Space) shall not be enclosed. Only approved balcony screens are to be used. For illustration of the approved balcony screen, please refer to page 55 of this brochure.