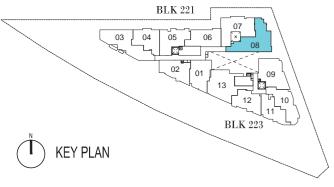

# PES\* BEDROOM2 MASTER BEDROOM BATH

TYPE B1-G 64 sq m

#01-05

\* The balcony / PES (Private Enclosed Space) shall not be enclosed. Only approved balcony screens are to be used. For illustration of the approved balcony screen, please refer to page 55 of this brochure.