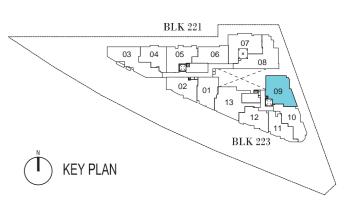

76 sq m

#02-07, #03-07, #04-07, #05-07

78 sq m #02-09, #03-09, #04-09, #05-09

\* The balcony / PES (Private Enclosed Space) shall not be enclosed. Only approved balcony screens are to be used. For illustration of the approved balcony screen, please refer to page 55 of this brochure.