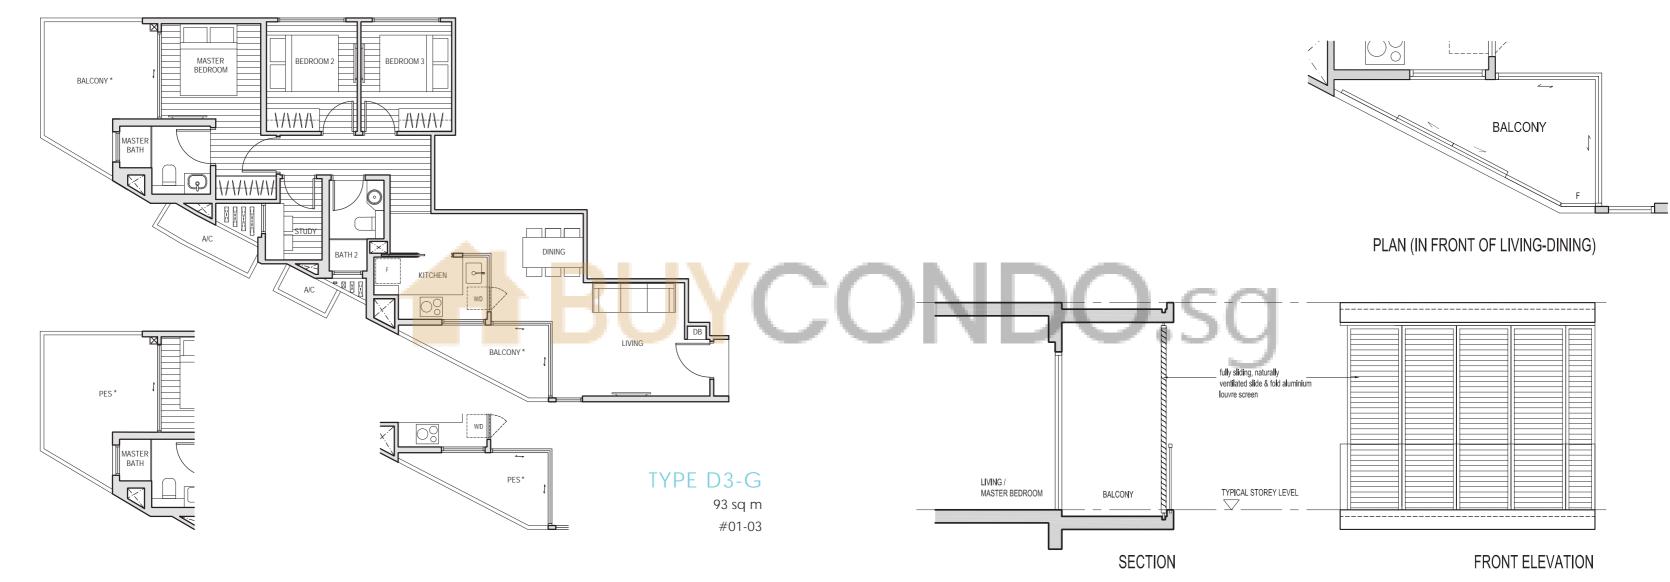

93 sq m

#02-03, #03-03, #04-03, #05-03

\* The balcony / PES (Private Enclosed Space) shall not be enclosed. Only approved balcony screens are to be used. For illustration of the approved balcony screen, please refer to page 55 of this brochure.

All plans are subject to amendments as approved by the relevant authorities. Floor areas are approximate measurements and subject to final survey. Plans are not drawn to scale and do not form part of the contract.