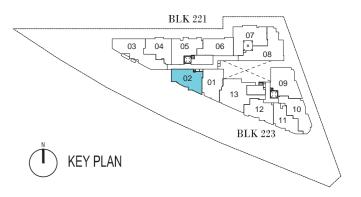

56 sq m

#02-12, #03-12, #04-12, #05-12

58 sq m #02-02, #03-02, #04-02, #05-02

TYPE A3

DINING