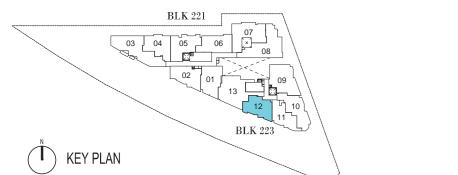

2 BEDROOM

TYPE A5-G
61 sq m

2 BEDROOM

61 sq m #02-01, #03-01, #04-01, #05-01

TYPE A6