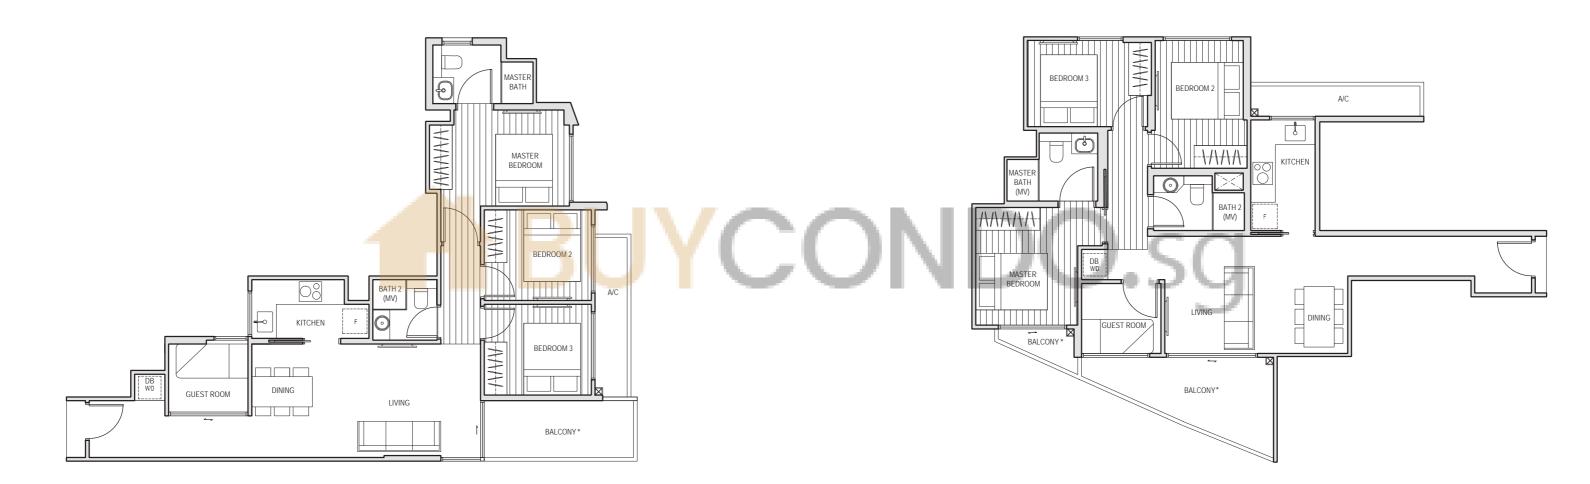

76 sq m

#02-07, #03-07, #04-07, #05-07

78 sq m #02-09, #03-09, #04-09, #05-09

\* The balcony / PES (Private Enclosed Space) shall not be enclosed. Only approved balcony screens are to be used. For illustration of the approved balcony screen, please refer to page 55 of this brochure.