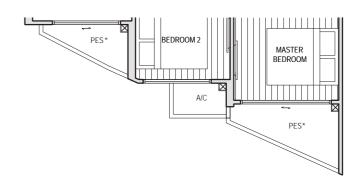

64 sq m #02-05, #03-05, #04-05, #05-05

#02-10, #03-10, #04-10, #05-10

TYPE A7

63 sq m

NATICIEN BALCONY

MASTER
BEDROOM2

# PES\* BEDROOM2 MASTER BEDROOM BATH

TYPE B1-G 64 sq m

#01-05

\* The balcony / PES (Private Enclosed Space) shall not be enclosed. Only approved balcony screens are to be used. For illustration of the approved balcony screen, please refer to page 55 of this brochure.