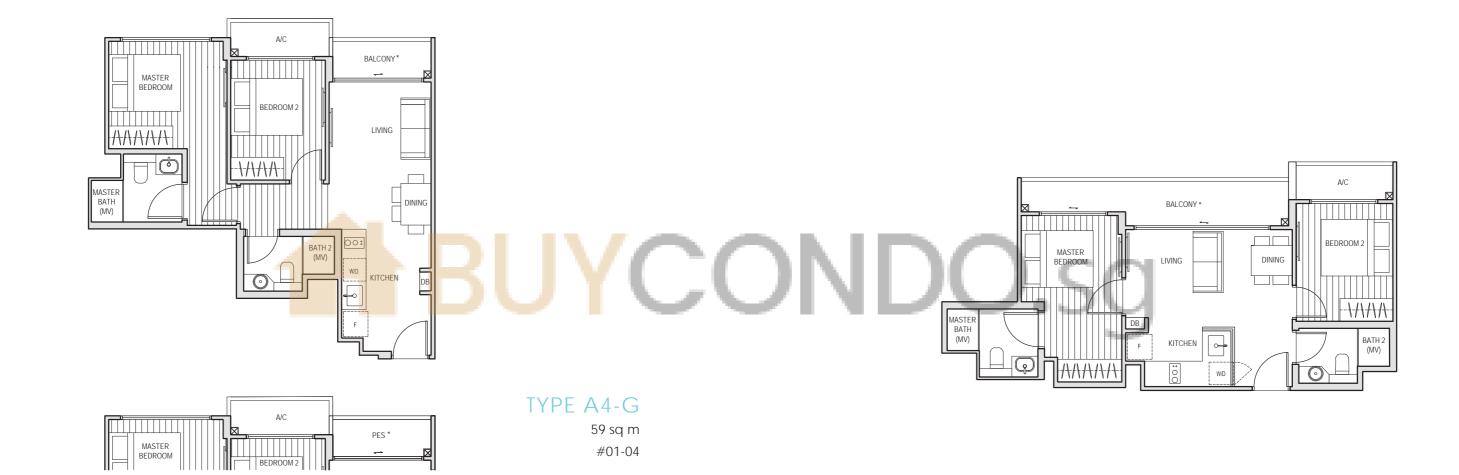

# TYPE A3-G

58 sq m #01-02

\* The balcony / PES (Private Enclosed Space) shall not be enclosed. Only approved balcony screens are to be used. For illustration of the approved balcony screen, please refer to page 55 of this brochure.