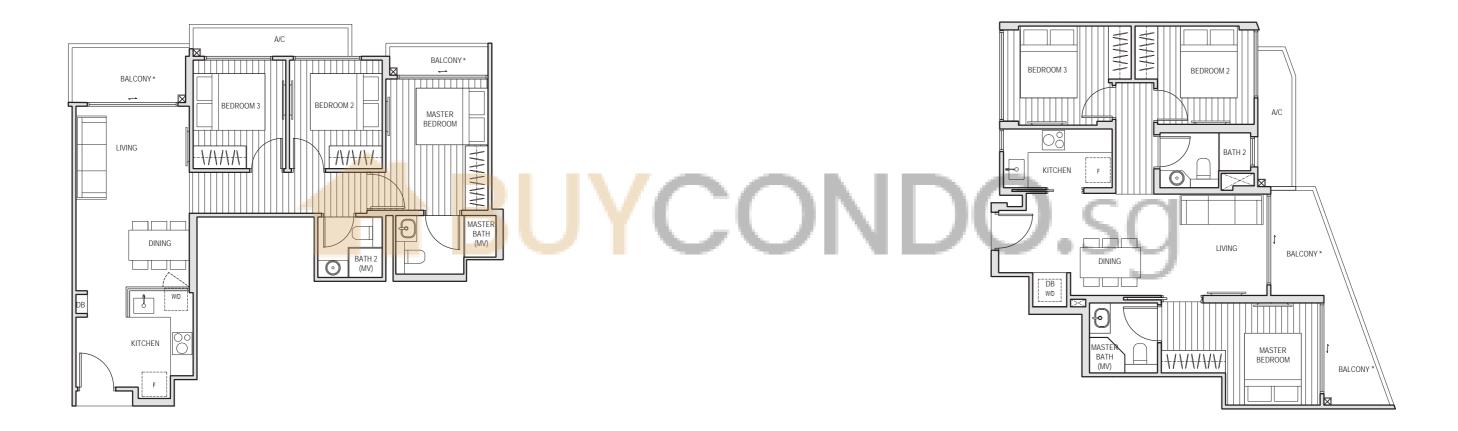

64 sq m #02-05, #03-05, #04-05, #05-05

#02-10, #03-10, #04-10, #05-10

TYPE A7

63 sq m

NATICIEN BALCONY

MASTER
BEDROOM2

# PES\* BEDROOM2 MASTER BEDROOM BATH

TYPE B1-G 64 sq m

#01-05

\* The balcony / PES (Private Enclosed Space) shall not be enclosed. Only approved balcony screens are to be used. For illustration of the approved balcony screen, please refer to page 55 of this brochure.