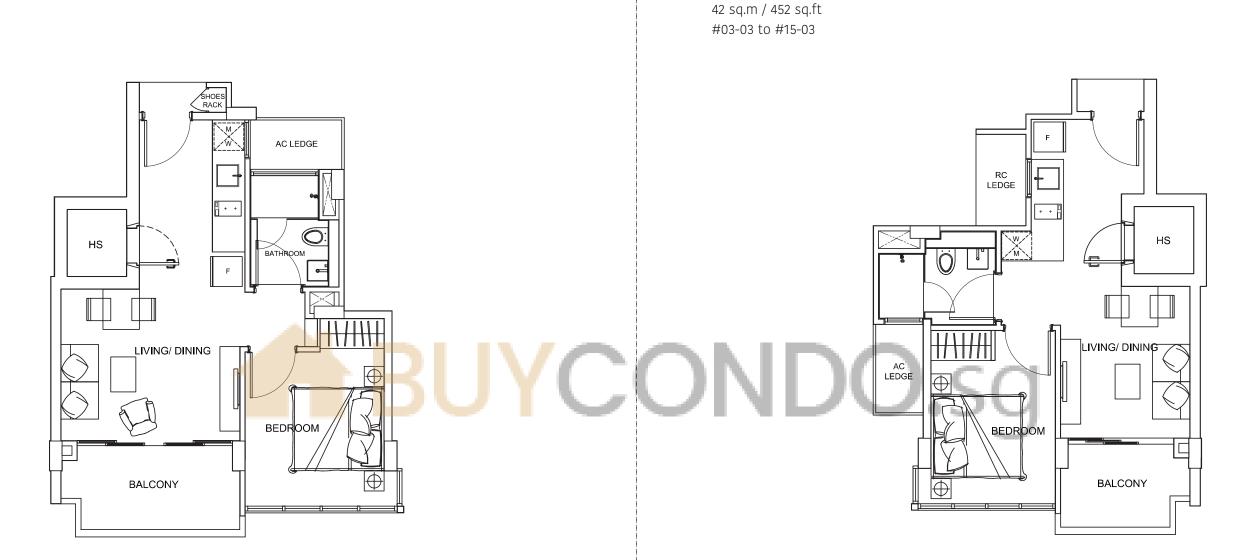

#### **TYPE A-MIRROR**

49 sq.m / 527 sq.ft #03-02 to #15-02 TYPE B

Area include A/C ledge, balcony, PES, roof terrance and void (where applicable). orientation and facings will diff depending on the unit you are purchasing (please refer to the key plan). All plans are not to scale and subject to changes as may be required by relevant authorities. All floor areas are estimated and subjected to final survey.

#15-02

Area include A/C ledge, balcony, PES, roof terrance and void (where applicable). orientation and facings will diff depending on the unit you are purchasing (please refer to the key plan). All plans are not to scale and subject to changes as may be required by relevant authorities. All floor areas are estimated and subjected to final survey.

#### TYPE B1

43 sq.m / 463 sq.ft #03-04 to #15-04