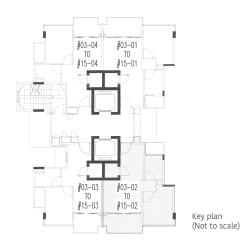

## FLOOR PLANS

**TYPE A** 49 sq.m / 527 sq.ft #03-01 to #15-01

Key plan (Not to scale)

HS

Area include A/C ledge, balcony, PES, roof terrance and void (where applicable). orientation and facings will diff depending on the unit you are purchasing (please refer to the key plan). All plans are not to scale and subject to changes as may be required by relevant authorities. All floor areas are estimated and subjected to final survey.

#### **TYPE A-MIRROR**

49 sq.m / 527 sq.ft #03-02 to #15-02 TYPE B

Area include A/C ledge, balcony, PES, roof terrance and void (where applicable). orientation and facings will diff depending on the unit you are purchasing (please refer to the key plan). All plans are not to scale and subject to changes as may be required by relevant authorities. All floor areas are estimated and subjected to final survey.

Key plan (Not to scale)

#03-04 TO #15-04

#03-03

TO

#15-03

#03-01

#03-02

TO.