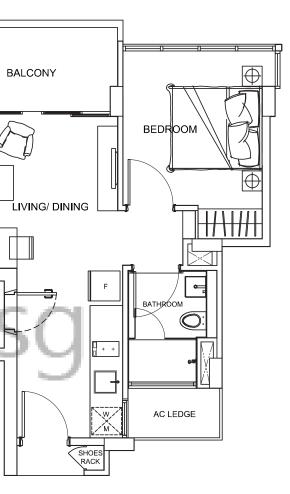

## FLOOR PLANS

**TYPE A** 49 sq.m / 527 sq.ft #03-01 to #15-01

Key plan (Not to scale)

HS

Area include A/C ledge, balcony, PES, roof terrance and void (where applicable). orientation and facings will diff depending on the unit you are purchasing (please refer to the key plan). All plans are not to scale and subject to changes as may be required by relevant authorities. All floor areas are estimated and subjected to final survey.