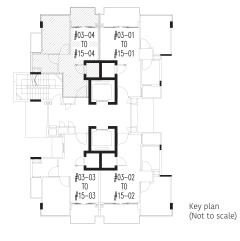

Key plan (Not to scale)

#03-04 TO #15-04

#03-03

TO

#15-03

#03-01

#03-02

TO.

#### TYPE B1

43 sq.m / 463 sq.ft #03-04 to #15-04