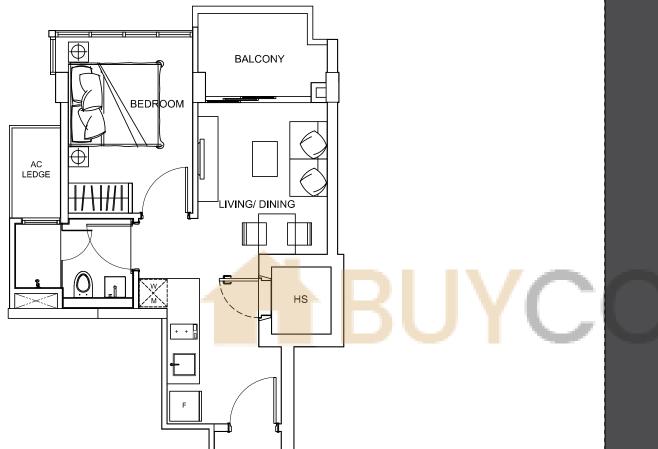

## FLOOR PLANS

**TYPE A** 49 sq.m / 527 sq.ft #03-01 to #15-01

Key plan (Not to scale)

HS

Area include A/C ledge, balcony, PES, roof terrance and void (where applicable). orientation and facings will diff depending on the unit you are purchasing (please refer to the key plan). All plans are not to scale and subject to changes as may be required by relevant authorities. All floor areas are estimated and subjected to final survey.

#### **TYPE A-MIRROR**

49 sq.m / 527 sq.ft #03-02 to #15-02 TYPE B

Area include A/C ledge, balcony, PES, roof terrance and void (where applicable). orientation and facings will diff depending on the unit you are purchasing (please refer to the key plan). All plans are not to scale and subject to changes as may be required by relevant authorities. All floor areas are estimated and subjected to final survey.

#15-02

Area include A/C ledge, balcony, PES, roof terrance and void (where applicable). orientation and facings will diff depending on the unit you are purchasing (please refer to the key plan). All plans are not to scale and subject to changes as may be required by relevant authorities. All floor areas are estimated and subjected to final survey.