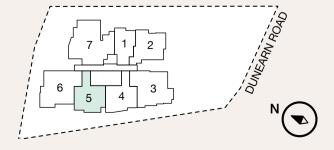

# 2 Bedroom

Type B5–G 62 sqm #01-02

Type B5

62 sqm

#02-02

#03-02

#04-02

#05-02