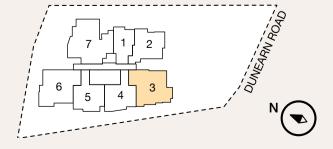

# Unit Distribution

| 1 Bedroom  |                     | 2 Bedroom Compact |                | 2 Bec          | 2 Bedroom      |                | 5              | 5 Bedroom      |  |
|------------|---------------------|-------------------|----------------|----------------|----------------|----------------|----------------|----------------|--|
|            |                     |                   |                |                |                |                |                |                |  |
|            | 01                  |                   | 02             | 03             | 04             | 05             | 06             | 07             |  |
| ROOF       | Communal Facilities |                   |                |                |                |                |                |                |  |
| LEVEL 05   | A<br>42 sqr         | n                 | B5<br>62 sqm   | C1<br>85 sqm   | B3<br>60 sqm   | B4<br>60 sqm   | C2<br>86 sqm   | D<br>108 sqm   |  |
| LEVEL 04   | A<br>42 sqr         | n                 | B5<br>62 sqm   | C1<br>85 sqm   | B3<br>60 sqm   | B4<br>60 sqm   | C2<br>86 sqm   | D<br>108 sqm   |  |
| LEVEL 03   | A<br>42 sqr         | n                 | B5<br>62 sqm   | C1<br>85 sqm   | B3<br>60 sqm   | B4<br>60 sqm   | C2<br>86 sqm   | D<br>108 sqm   |  |
| LEVEL 02   | A<br>42 sqr         | n                 | B5<br>62 sqm   | C1<br>85 sqm   | B3<br>60 sqm   | B4<br>60 sqm   | C2<br>86 sqm   | D<br>108 sqm   |  |
| LEVEL 01   | A-G<br>42 sqr       |                   | B5-G<br>62 sqm | C1-G<br>85 sqm | B2-G<br>59 sqm | B1-G<br>52 sqm | C2-G<br>86 sqm | D-G<br>108 sqm |  |
| BASEMENT 1 |                     |                   | ľ              |                | Car Park       |                | $\mathbf{D}$   |                |  |