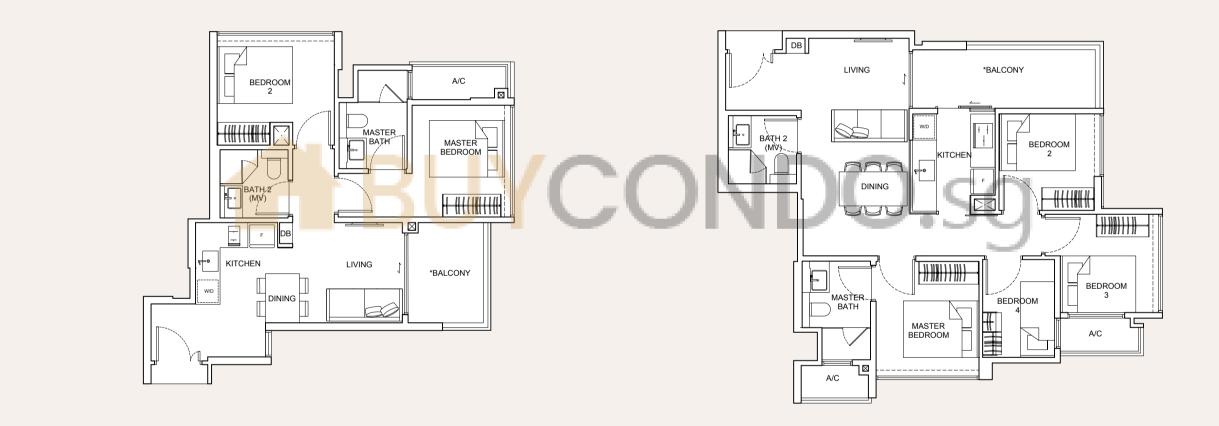

### 4 Bedroom

Type C1 85 sqm #02-03 #03-03 #04-03 #05-03

## 5 Bedroom

Type D–G 108 sqm #01-07

Type D 108 sqm #02-07 #03-07 #04-07 #05-07