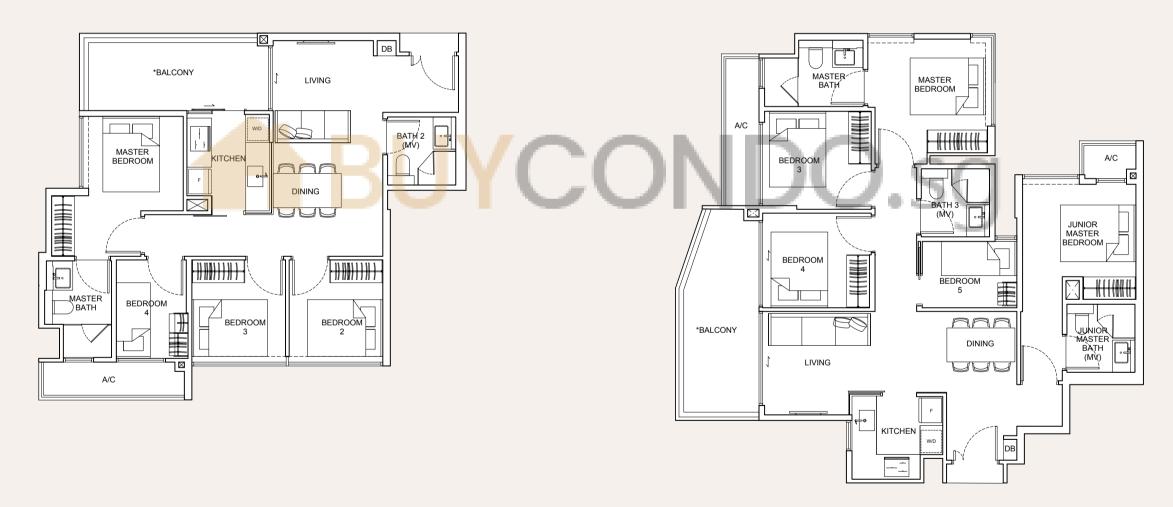

## 5 Bedroom

Type D–G 108 sqm #01-07

Type D 108 sqm #02-07 #03-07 #04-07 #05-07