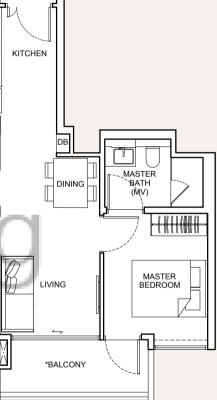

# 2 Bedroom

Type B3 60 sqm #02-04 #03-04 #04-04 #05-04

\*The PES/balcony shall not be enclosed. Only approved balcony screens are to be used. For an illustration of the approved balcony screen, please refer to page 43 of this brochure. All floor areas indicated are inclusive of AC Ledge, PES/Balcony and Strata Void where applicable. All floor areas are estimate only and subject to final survey. All floor plans are subject to changes as may be required or approved by the relevant authorities. Furniture shown is indicative only and is not provided, please refer to the floor plans in the Sale & Purchase Agreement for details.

\*The PES/balcony shall not be enclosed. Only approved balcony screens are to be used. For an illustration of the approved balcony screen, please refer to page 43 of this brochure. All floor areas indicated are inclusive of AC Ledge, PES/Balcony and Strata Void where applicable. All floor areas are estimate only and subject to final survey. All floor plans are subject to changes as may be required or approved by the relevant authorities. Furniture shown is indicative only and is not provided, please refer to the floor plans in the Sale & Purchase Agreement for details.