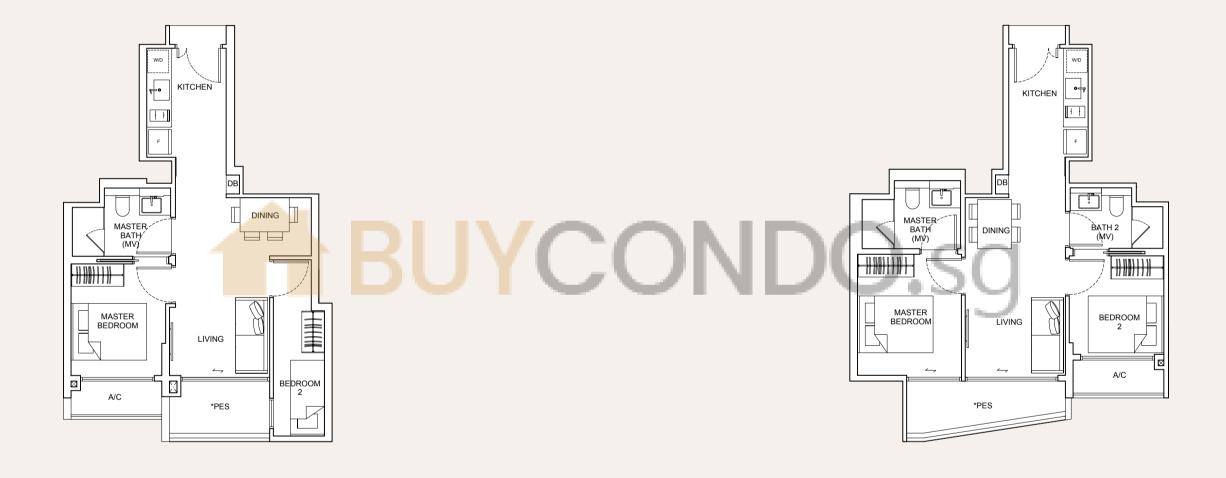

# 2 Bedroom

Type B3 60 sqm #02-04 #03-04 #04-04 #05-04

\*The PES/balcony shall not be enclosed. Only approved balcony screens are to be used. For an illustration of the approved balcony screen, please refer to page 43 of this brochure. All floor areas indicated are inclusive of AC Ledge, PES/Balcony and Strata Void where applicable. All floor areas are estimate only and subject to final survey. All floor plans are subject to changes as may be required or approved by the relevant authorities. Furniture shown is indicative only and is not provided, please refer to the floor plans in the Sale & Purchase Agreement for details.

\*The PES/balcony shall not be enclosed. Only approved balcony screens are to be used. For an illustration of the approved balcony screen, please refer to page 43 of this brochure. All floor areas indicated are inclusive of AC Ledge, PES/Balcony and Strata Void where applicable. All floor areas are estimate only and subject to final survey. All floor plans are subject to changes as may be required or approved by the relevant authorities. Furniture shown is indicative only and is not provided, please refer to the floor plans in the Sale & Purchase Agreement for details.

## 2 Bedroom