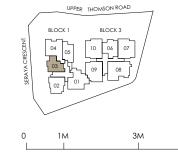

TYPE A1 CLASSIC

#01-05 to #04-05 50 sq m / 538 sq ft 4 units





# UYCC l



LEGEND: DB : DISTRIBUTION BOARD W : WASHER DRYER

AC LEDGE : AIR-CONDITIONER LEDGE : FRIDGE



5N

Plans are not to scale and subject to any amendment as may be approved by relevant authorities. All areas are approximate and are subject to final survey.

#05 - 05

### 2-BEDROOM

#### TYPE A2

#02-03 to #05-03 52 sq m / 560 sq ft 4 units



LEGEND: DB : DISTRIBUTION BOARD W : WASHER DRYER

AC LEDGE : AIR-CONDITIONER LEDGE : FRIDGE

#### TYPE A3 PREMIUM

#02-02 to #05-02 57 sq m / 614 sq ft 4 units

BLOCK 1

1 M



Plans are not to scale and subject to any amendment as may be approved by relevant authorities. All areas are approximate and are subject to final survey.

## 2-BEDROOM + STUDY

#### TYPE B1

#01-06 to #05-06 60 sq m / 646 sq ft 5 units



LEGEND: DB : DISTRIBUTION BOARD W : WASHER DRYER

AC LEDGE : AIR-CONDITIONER LEDGE : FRIDGE

TYPE C1 CLASSIC #01-04 to #04-04 78 sq m