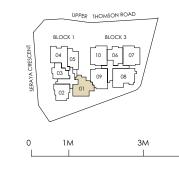

#### TYPE C2-U

#05-07 (Mirror) #05-10 96 sq m / 1,033 sq ft 2 units

UPPER THOMSON ROAD

BLOCK 3

3M

5N

BLOCK 1

1 1 1

LEGEND: DB : DISTRIBUTION BOARD : WASHER DRYER w

AC LEDGE : AIR-CONDITIONER LEDGE : FRIDGE

Plans are not to scale and subject to any amendment as may be approved by relevant authorities. All areas are approximate and are subject to final survey.