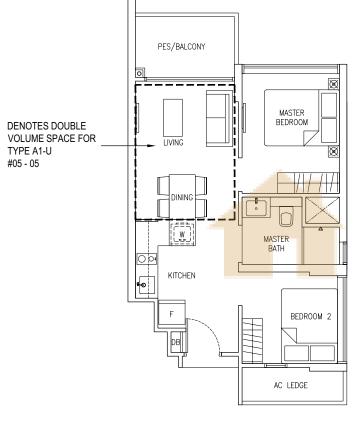

TYPE A1 CLASSIC

#01-05 to #04-05 50 sq m / 538 sq ft 4 units





# UYCC l



LEGEND: DB : DISTRIBUTION BOARD W : WASHER DRYER

AC LEDGE : AIR-CONDITIONER LEDGE : FRIDGE



5N

Plans are not to scale and subject to any amendment as may be approved by relevant authorities. All areas are approximate and are subject to final survey.

#05 - 05

### 2-BEDROOM

#### TYPE A2

#02-03 to #05-03 52 sq m / 560 sq ft 4 units



LEGEND: DB : DISTRIBUTION BOARD W : WASHER DRYER

AC LEDGE : AIR-CONDITIONER LEDGE : FRIDGE

#### TYPE A3 PREMIUM

#02-02 to #05-02 57 sq m / 614 sq ft 4 units

BLOCK 1

1 M



Plans are not to scale and subject to any amendment as may be approved by relevant authorities. All areas are approximate and are subject to final survey.

## 2-BEDROOM + STUDY

#### TYPE B1

#01-06 to #05-06 60 sq m / 646 sq ft 5 units



LEGEND: DB : DISTRIBUTION B