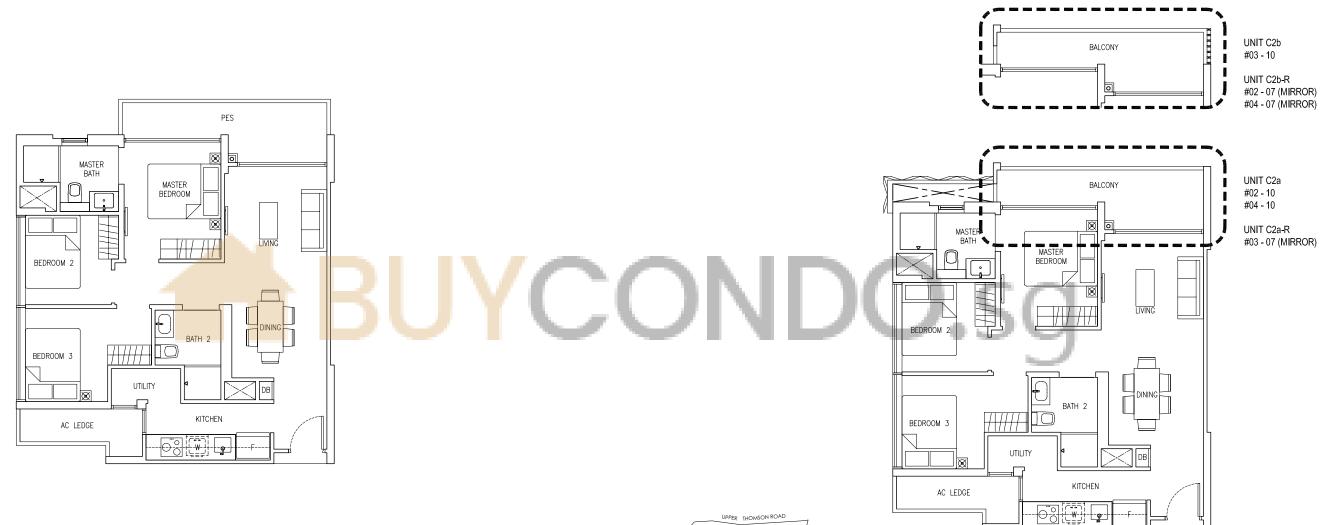

#### TYPE C2-P

#01-07 (Mirror) #01-10 80 sq m / 861 sq ft 2 units

LEGEND: DB : DISTRIBUTION BOARD W : WASHER DRYER

AC LEDGE : AIR-CONDITIONER LEDGE : FRIDGE

5N

### 3-BEDROOM

#### TYPE C2

80 sq m / 861 sq ft 6 units

#02-07 to #04-07

#02-10 to #04-10

LEGEND: DB : DISTRIBUTION BOARD W : WASHER DRYER

AC LEDGE : AIR-CONDITIONER LEDGE F : FRIDGE

#### TYPE C2-U

#05-07 (Mirror) #05-10 96 sq m / 1,033 sq ft 2 units

UPPER THOMSON ROAD

BLOCK 3

3M

5N

BLOCK 1

1 1 1