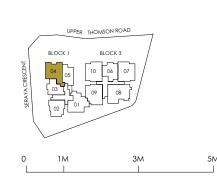

scale and subject to any amendment as may be approved by relevant authorities. All areas are approximate and are subject to final survey.

#05 - 05

### 2-BEDROOM

#### TYPE A2

#02-03 to #05-03 52 sq m / 560 sq ft 4 units



LEGEND: DB : DISTRIBUTION BOARD W : WASHER DRYER

AC LEDGE : AIR-CONDITIONER LEDGE : FRIDGE

#### TYPE A3 PREMIUM

#02-02 to #05-02 57 sq m / 614 sq ft 4 units

BLOCK 1

1 M



Plans are not to scale and subject to any amendment as may be approved by relevant authorities. All areas are approximate and are subject to final survey.

## 2-BEDROOM + STUDY

#### TYPE B1

#01-06 to #05-06 60 sq m / 646 sq ft 5 units



LEGEND: DB : DISTRIBUTION BOARD W : WASHER DRYER

AC LEDGE : AIR-CONDITIONER LEDGE : FRIDGE

TYPE C1 CLASSIC #01-04 to #04-04 78 sq m / 840 sq ft 4 units





### 3-BEDROOM

#### TYPE C1-U CLASSIC

#05-04 96 sq m / 1,033 sq ft 1 unit



LEGEND: DB : DISTRIBUTION BOARD W : WASHER DRYER

AC LEDGE : AIR-CONDITIONER LEDGE 

#### TYPE C2-P

#01-07 (Mirror) #01-10 80 sq m / 861 sq ft 2 units





LEGEND: DB : DISTRIBUTION BOARD W : WASHER DRYER

AC LEDGE : AIR-CONDITIONER LEDGE : FRIDGE



5N

### 3-BEDROOM

#### TYPE C2

80 sq m / 861 sq ft 6 units

#02-07 to #04-07

#02-10 to #04-10

LEGEND: DB : DISTRIBUTION BOARD W : WASHER DRYER

AC LEDGE : AIR-CONDITIONER LEDGE F : FRIDGE

#### TYPE C2-U

#05-07 (Mirror) #05-10 96 sq m / 1,033 sq ft 2 units

UPPER THOMSON ROAD

BLOCK 3

3M

5N

BLOCK 1

1 1 1





LEGEND: DB : DISTRIBUTION BOARD : WASHER DRYER w

AC LEDGE : AIR-CONDITIONER LEDGE : FRIDGE

Plans are not to scale and subject to any amendment as