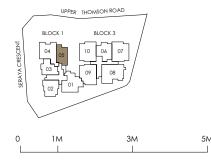

TYPE A1 CLASSIC

#01-05 to #04-05 50 sq m / 538 sq ft 4 units





# UYCC l



LEGEND: DB : DISTRIBUTION BOARD W : WASHER DRYER

AC LEDGE : AIR-CONDITIONER LEDGE : FRIDGE



5N

Plans are not to scale and subject to any amendment as may be approved by relevant authorities. All areas are approximate and are subject to final survey.

#05 - 05

### 2-BEDROOM

#### TYPE A2

#02-03 to #05-03 52 sq m / 560 sq ft 4 units



LEGEND: DB : DISTRIBUTION BOARD W : WASHER DRYER

AC LEDGE : AIR-CONDITIONER LEDGE : FRIDGE

#### TYPE A3 PREMIUM

#02-02 to #05-02 57 sq m / 614 sq ft 4 units

BLOCK 1

1 M



Plans are not to scale and subject to any amendment as may be approved by relevant authorities. All areas are approximate and are subject to final survey.

## 2-BEDROOM + STUDY

#### TYPE B1

#01-06 to #05-06 60 sq m / 646 sq ft 5 units



LEGEND: DB : DISTRIBUTION BOARD W : WAS