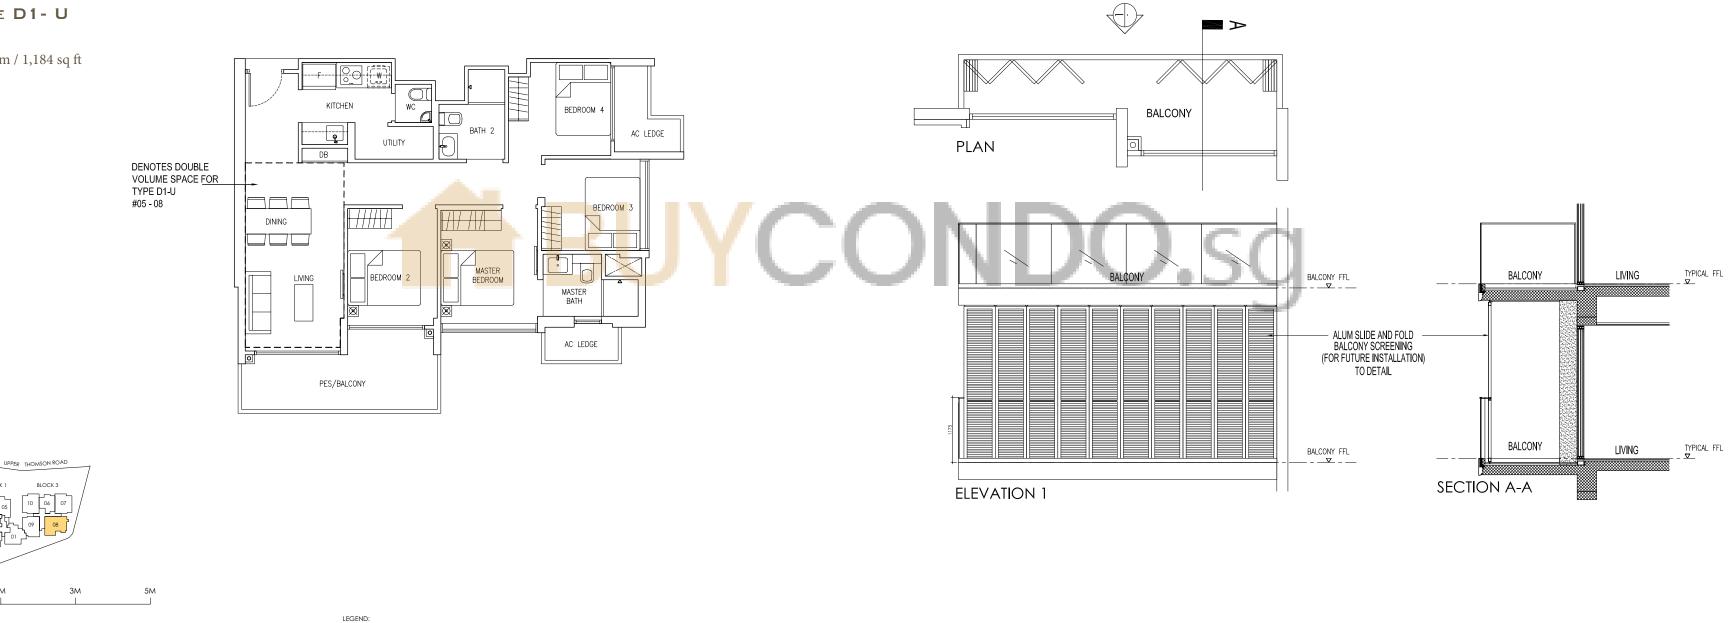

#### TYPE D1

#01-08 to #04-08 95 sq m / 1,023 sq ft 4 units

#### TYPE D1- U

#05-08 110 sq m / 1,184 sq ft 1 unit

BLOCK 1

1 M

BLOCK 3

AC LEDGE : AIR-CONDITIONER LEDGE : FRIDGE

Plans are not to scale and subject to any amendment as may be approved by relevant authorities. All areas are approximate and are subject to final survey.

### APPROVED **BALCONY SCREEN** DESIGN