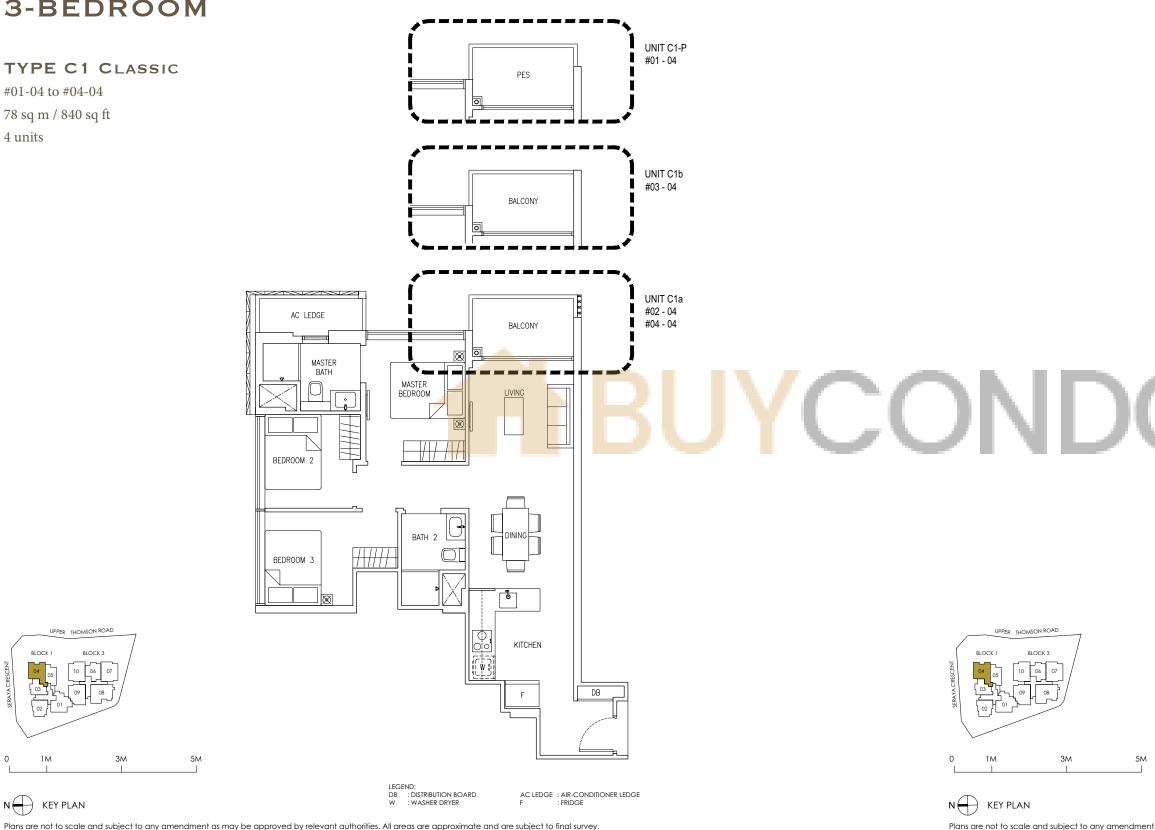

#### TYPE B1

#01-06 to #05-06 60 sq m / 646 sq ft 5 units

LEGEND: DB : DISTRIBUTION BOARD W : WASHER DRYER

AC LEDGE : AIR-CONDITIONER LEDGE : FRIDGE

TYPE C1 CLASSIC #01-04 to #04-04 78 sq m / 840 sq ft 4 units

### 3-BEDROOM