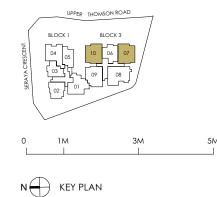

#### TYPE C2-U

#05-07 (Mirror) #05-10 96 sq m / 1,033 sq ft 2 units

UPPER THOMSON ROAD

BLOCK 3

3M

5N

BLOCK 1

1 1 1