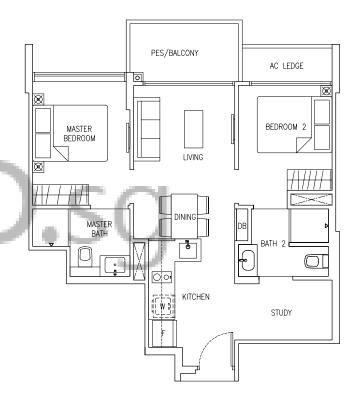

## 2-BEDROOM + STUDY

#### TYPE B1

#01-06 to #05-06 60 sq m / 646 sq ft 5 units

LEGEND: DB : DISTRIBUTION BOARD W : WASHER DRYER

AC LEDGE : AIR-CONDITIONER LEDGE : FRIDGE

TYPE C1 CLASSIC #01-04 to #04-04 78 sq m / 840 sq ft 4 units