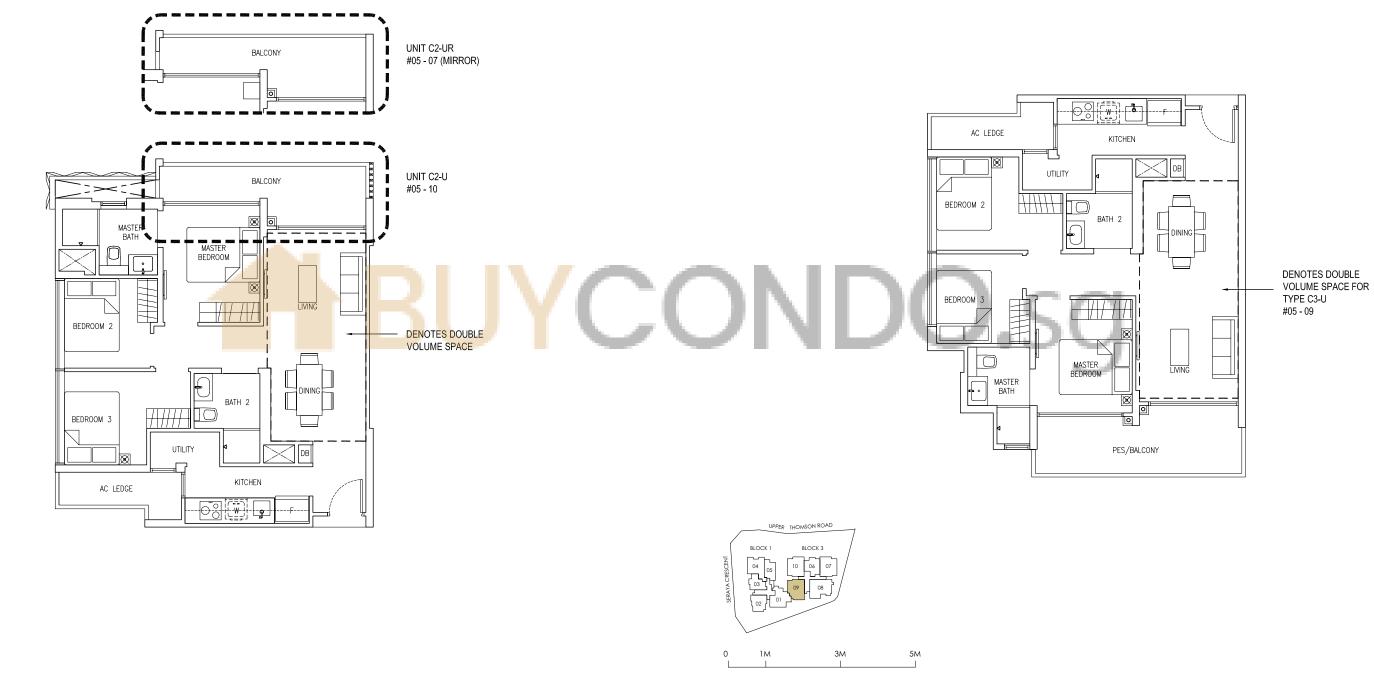

#### TYPE C2-U

#05-07 (Mirror) #05-10 96 sq m / 1,033 sq ft 2 units

UPPER THOMSON ROAD

BLOCK 3

3M

5N

BLOCK 1

1 1 1

#### TYPE C3-U

#05-09 100 sq m / 1,076 sq ft 1 unit

LEGEND: DB : DISTRIBUTION BOARD W : WASHER DRYER

AC LEDGE : AIR-CONDITIONER LEDGE : FRIDGE