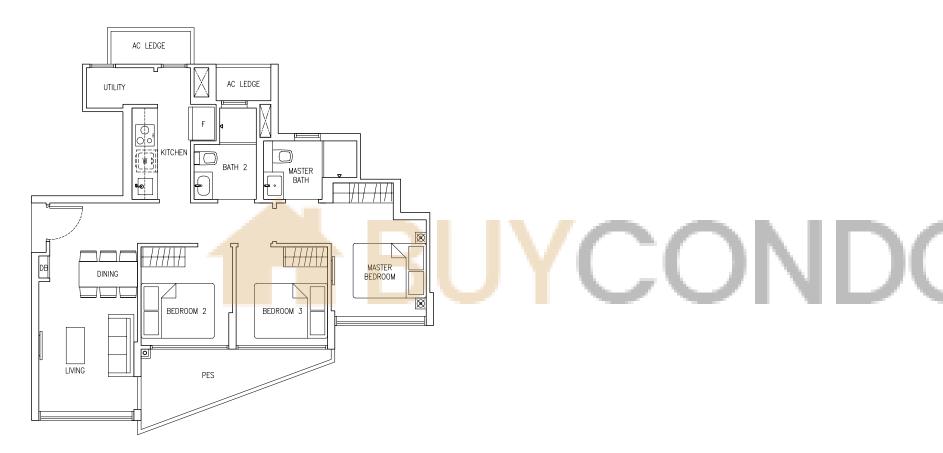

#### TYPE C3-U

#05-09 100 sq m / 1,076 sq ft 1 unit

LEGEND: DB : DISTRIBUTION BOARD W : WASHER DRYER

AC LEDGE : AIR-CONDITIONER LEDGE : FRIDGE