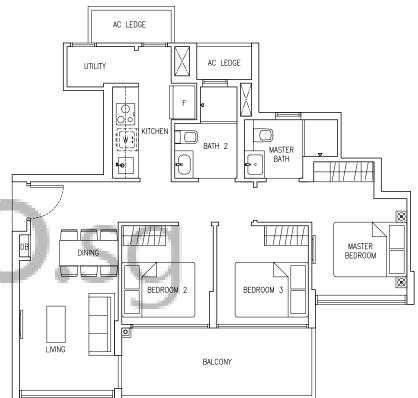

### 3-BEDROOM

#### TYPE C4

#02-01 to #05-01 81 sq m / 872 sq ft 4 units

LEGEND: DB : DISTRIBUTION BOARD W : WASHER DRYER

AC LEDGE : AIR-CONDITIONER LEDGE F : FRIDGE