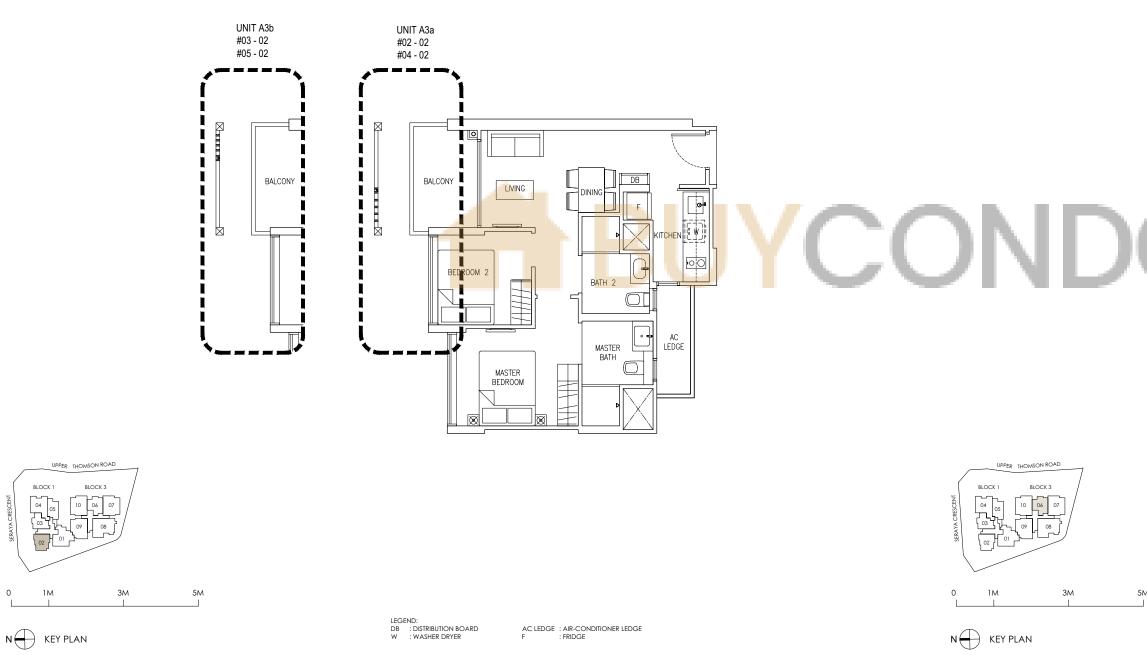

#### TYPE A3 PREMIUM

#02-02 to #05-02 57 sq m / 614 sq ft 4 units

BLOCK 1

1 M

Plans are not to scale and subject to any amendment as may be approved by relevant authorities. All areas are approximate and are subject to final survey.