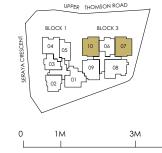

#### TYPE C2-U

#05-07 (Mirror) #05-10 96 sq m / 1,033 sq ft 2 units

UPPER THOMSON ROAD

BLOCK 3

3M

5N

BLOCK 1

1 1 1