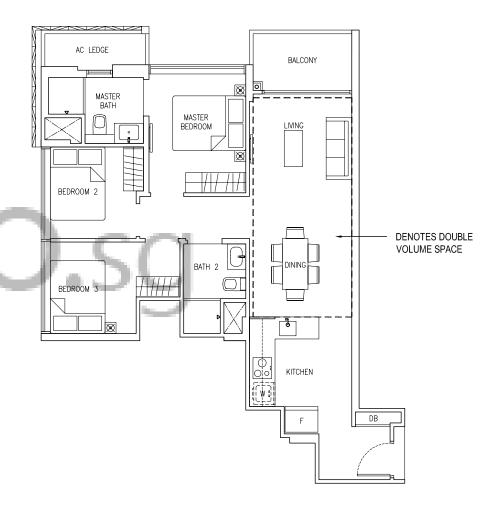

TYPE A1 CLASSIC

#01-05 to #04-05 50 sq m / 538 sq ft 4 units

# UYCC l

LEGEND: DB : DISTRIBUTION BOARD W : WASHER DRYER

AC LEDGE : AIR-CONDITIONER LEDGE : FRIDGE

5N

Plans are not to scale and subject to any amendment as may be approved by relevant authorities. All areas are approximate and are subject to final survey.