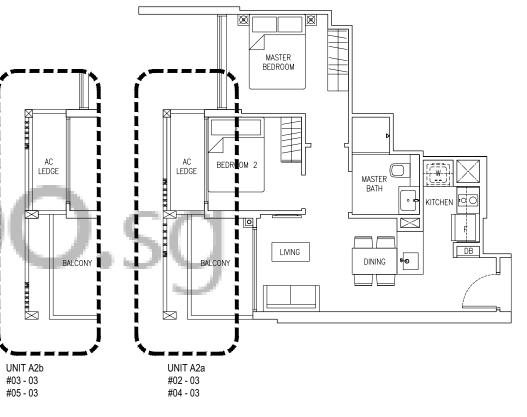

#### TYPE A2

#02-03 to #05-03 52 sq m / 560 sq ft 4 units

LEGEND: DB : DISTRIBUTION BOARD W : WASHER DRYER

AC LEDGE : AIR-CONDITIONER LEDGE : FRIDGE

#### TYPE A3 PREMIUM

#02-02 to #05-02 57 sq m / 614 sq ft 4 units

BLOCK 1

1 M

Plans are not to scale and subject to any amendment as may be approved by relevant authorities. All areas are approximate and are subject to final survey.