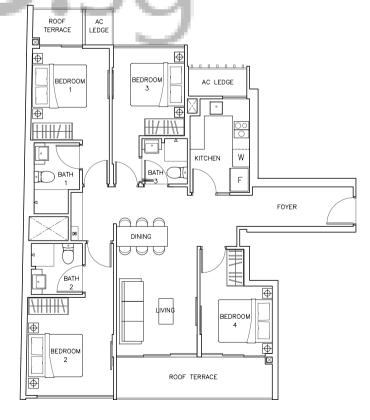

## Type G3 AC LEDGE #08-07 BEDROOM 124 sqm / 1,335 sqft (Inclusive of Roof Terrace 13 sqm & AC Ledge 3 sqm) KITCHEN ROOF TERRACE ROOF TERRACE

STOREY FFL