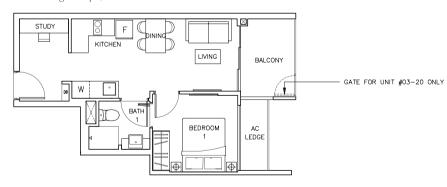

## Type B5

#03-20 to 08-20

45 sqm / 484 sqft (Inclusive of Balcony 5 sqm & AC Ledge 3 sqm)