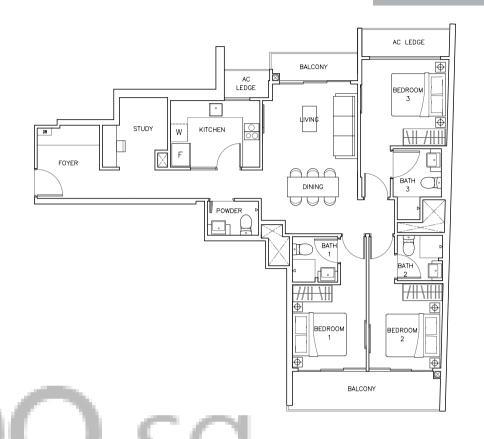

#### #03-02 to #07-02

70 sqm / 753 sqft (Inclusive of Balcony 8 sqm & AC Ledge 4 sqm)