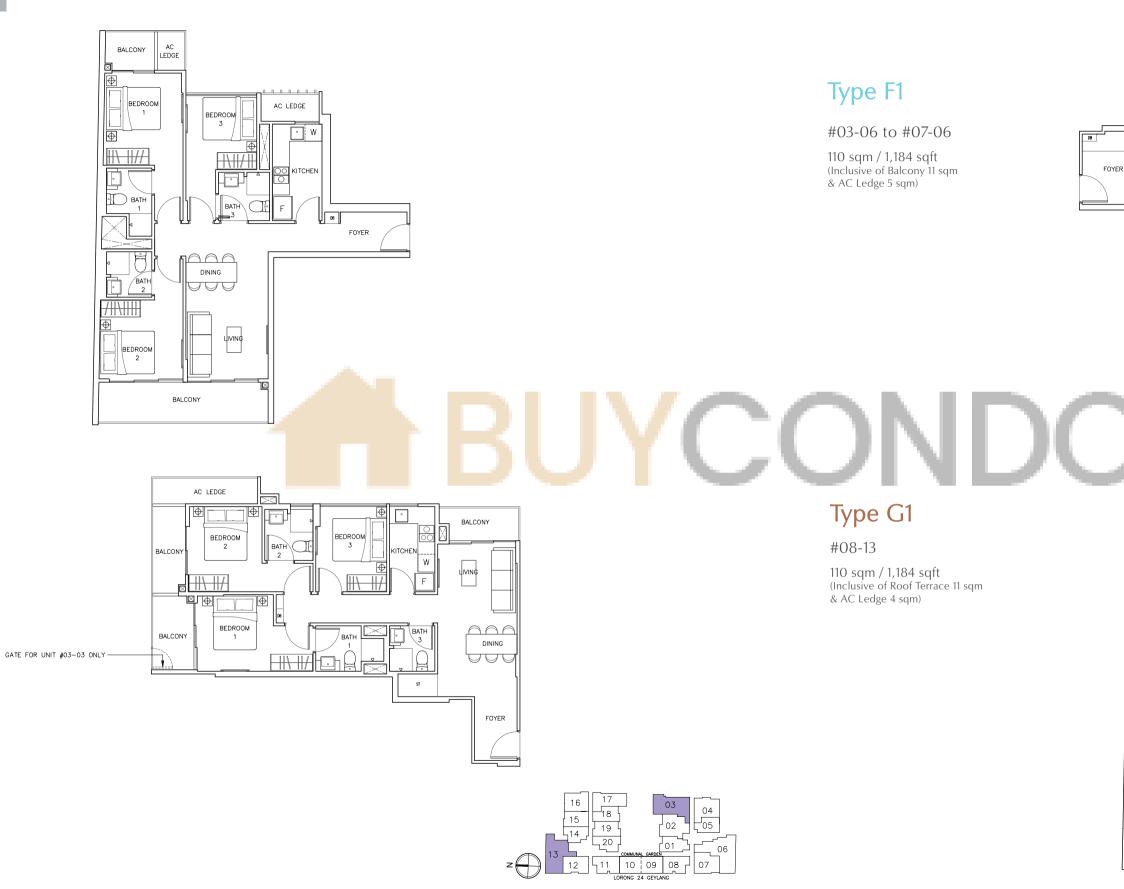

### Type F1

#03-06 to #07-06

110 sqm / 1,184 sqft (Inclusive of Balcony 11 sqm & AC Ledge 5 sqm)

4-BEDROOM

## Type G1

#08-13

110 sqm / 1,184 sqft (Inclusive of Roof Terrace 11 sqm & AC Ledge 4 sqm)

All plans are subject to change / amendments as may be required and/or approved by the relevant authorities. All floor are approximate measurements and are subject to final survey. All plans are not to scale and for purpose of illustrations. Abbreviation: AC Ledge [Air Con Ledge], W [Washer], F [Fridge], DB [Distribution Board]. The balcony shall not be enclosed. Only approved balcony screens are to be used. For an illustration of the approved balcony screen, please refer to Balcony Screen of this brochure.