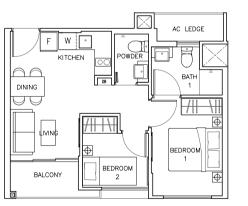

## Type C1

#03-12 to #07-12

53 sgm / 570 sgft (Inclusive of Balcony 6 sqm & AC Ledge 3 sqm)

### Type C2

#03-17 to #08-17

60 sgm / 646 sgft (Inclusive of Balcony 6 sqm & AC Ledge 4 sqm)

## Type C5

#03-07 to #07-07

61 sgm / 657 sgft (Inclusive of Balcony 6 sqm & AC Ledge 3 sqm)

## Type C6

#04-16 to #08-16

56 sgm / 603 sgft (Inclusive of Balcony 6 sqm & AC Ledge 3 sqm)