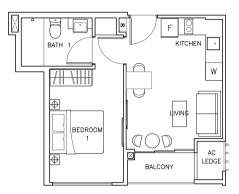

#### Type A2

#08-12

40 sqm / 431 sqft (Inclusive of Balcony 3 sqm & AC Ledge 2 sqm)