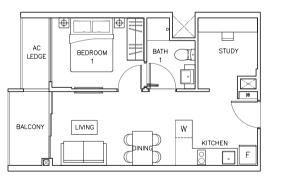

#### Type B1

#03-16

46 sqm / 495 sqft (Inclusive of Balcony 4 sqm & AC Ledge 3 sqm)