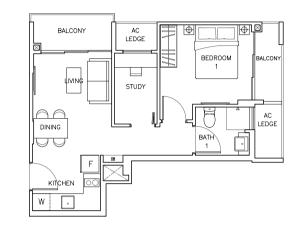

#### Type B1

#03-16

46 sqm / 495 sqft (Inclusive of Balcony 4 sqm & AC Ledge 3 sqm)

#### Type B7

#03-04

49 sqm / 527 sqft (Inclusive of Balcony 6 sqm & AC Ledge 4 sqm)