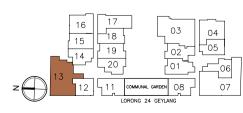

#### Type A1

#03-14 to #08-14

42 sqm / 452 sqft (Inclusive of Balcony 3 sqm & AC Ledge 3 sqm)

12 511 10 09 08 7 07

## 2 12 11 10 09 08 07 LORONG 24 GEYLANG