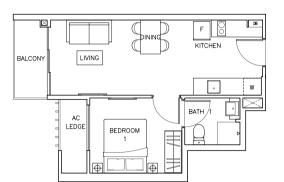

#### Type A1

#03-14 to #08-14

42 sqm / 452 sqft (Inclusive of Balcony 3 sqm & AC Ledge 3 sqm)

12 511 10 09 08 7 07

## Type B2

#03-15 to #08-15

46 sqm / 495 sqft (Inclusive of Balcony 4 sqm & AC Ledge 3 sqm)

All plans are subject to change / amendments as may be required and/or approved by the relevant authorities. All floor are approximate measurements and are subject to final survey. All plans are not to scale and for purpose of illustrations. Abbreviation: AC Ledge [Air Con Ledge], W [Washer], F [Fridge], DB [Distribution Board]. The balcony shall not be enclosed. Only approved balcony screens are to be used. For an illustration of the approved balcony screen, please refer to Balcony Screen of this brochure.