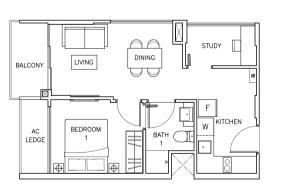

## Type B2

#03-15 to #08-15

46 sqm / 495 sqft (Inclusive of Balcony 4 sqm & AC Ledge 3 sqm)

All plans are subject to change / amendments as may be required and/or approved by the relevant authorities. All floor are approximate measurements and are subject to final survey. All plans are not to scale and for purpose of illustrations. Abbreviation: AC Ledge [Air Con Ledge], W [Washer], F [Fridge], DB [Distribution Board]. The balcony shall not be enclosed. Only approved balcony screens are to be used. For an illustration of the approved balcony screen, please refer to Balcony Screen of this brochure.