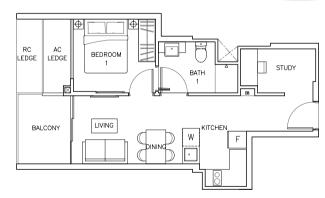

## Type B5

#03-20 to 08-20

45 sqm / 484 sqft (Inclusive of Balcony 5 sqm & AC Ledge 3 sqm)