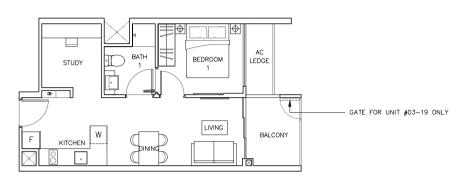

#### Type B4

#03-19 to #08-19

47 sqm / 506 sqft (Inclusive of Balcony 5 sqm & AC Ledge 3 sqm)