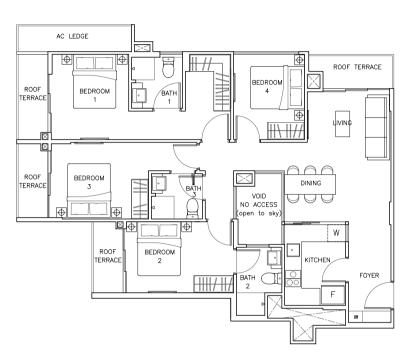

## Type G1

#08-13

110 sqm / 1,184 sqft (Inclusive of Roof Terrace 11 sqm & AC Ledge 4 sqm)

All plans are subject to change / amendments as may be required and/or approved by the relevant authorities. All floor are approximate measurements and are subject to final survey. All plans are not to scale and for purpose of illustrations. Abbreviation: AC Ledge [Air Con Ledge], W [Washer], F [Fridge], DB [Distribution Board]. The balcony shall not be enclosed. Only approved balcony screens are to be used. For an illustration of the approved balcony screen, please refer to Balcony Screen of this brochure.