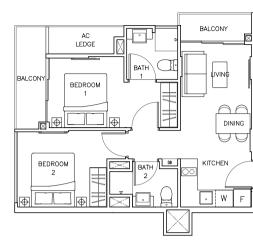

## Type C4

#03-09

(Mirrored) #03-10

46 sqm / 495 sqft (Inclusive of Balcony 3 sqm & AC Ledge 2 sqm)