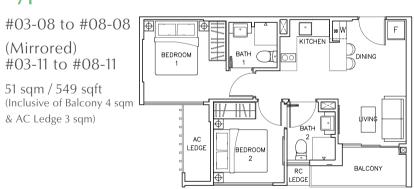

## Type C4

#03-09

(Mirrored) #03-10

46 sqm / 495 sqft (Inclusive of Balcony 3 sqm & AC Ledge 2 sqm)