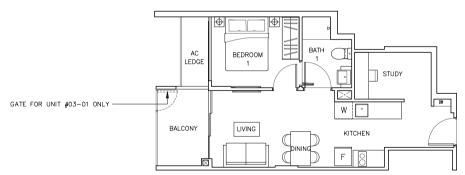

## Type B6

#03-01 to 08-01

48 sqm / 517 sqft (Inclusive of Balcony 5 sqm & AC Ledge 3 sqm)