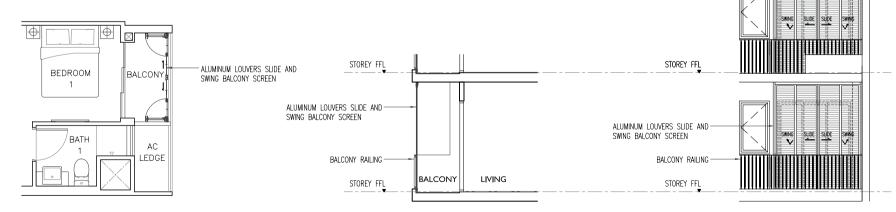

## Type B2

#03-15 to #08-15

46 sqm / 495 sqft (Inclusive of Balcony 4 sqm & AC Ledge 3 sqm)

All plans are subject to change / amendments as may be required and/or approved by the relevant authorities. All floor are approximate measurements and are subject to final survey. All plans are not to scale and for purpose of illustrations. Abbreviation: AC Ledge [Air Con Ledge], W [Washer], F [Fridge], DB [Distribution Board]. The balcony shall not be enclosed. Only approved balcony screens are to be used. For an illustration of the approved balcony screen, please refer to Balcony Screen of this brochure.

#### Type B10

#08-06

43 sqm / 463 sqft (Inclusive of Roof Terrace 3 sqm & AC Ledge 3 sqm)

All plans are subject to change / amendments as may be required and/or approved by the relevant authorities. All floor are approximate measurements and are subject to final survey. All plans are not to scale and for purpose of illustrations. Abbreviation: AC Ledge [Air Con Ledge], W [Washer], F [Fridge], DB [Distribution Board]. The balcony shall not be enclosed. Only approved balcony screens are to be used. For an illustration of the approved balcony screen, please refer to Balcony Screen of this brochure.

All plans are subject to change / amendments as may be required and/or approved by the relevant authorities. All floor are approximate measurements and are subject to final survey. All plans are not to scale and for purpose of illustrations. Abbreviation: AC Ledge [Air Con Ledge], W [Washer], F [Fridge], DB [Distribution Board]. The balcony shall not be enclosed. Only approved balcony screens are to be used. For an illustration of the approved balcony screen, please refer to Balcony Screen of this brochure.

## Type G1

#08-13

110 sqm / 1,184 sqft (Inclusive of Roof Terrace 11 sqm & AC Ledge 4 sqm)

All plans are subject to change / amendments as may be required and/or approved by the relevant authorities. All floor are approximate measurements and are subject to final survey. All plans are not to scale and for purpose of illustrations. Abbreviation: AC Ledge [Air Con Ledge], W [Washer], F [Fridge], DB [Distribution Board]. The balcony shall not be enclosed. Only approved balcony screens are to be used. For an illustration of the approved balcony screen, please refer to Balcony Screen of this brochure.

All plans are subject to change / amendments as may be required and/or approved by the relevant authorities. All floor are approximate measurements and are subject to final survey. All plans are not to scale and for purpose of illustrations. Abbreviation: AC Ledge [Air Con Ledge], W [Washer], F [Fridge], DB [Distribution Board]. The balcony shall not be enclosed. Only approved balcony screens are to be used. For an illustration of the approved balcony screen, please refer to Balcony Screen of this brochure

## **BALCONY SCREEN**

The balcony and private roof terrace shall not be enclosed unless with the approved balcony screen as shown above. The cost of screen and installation shall be borne by the Purchaser. Plans are not to scale and subject to any amendment as may be approved by relevant authorities. All areas are approximate and are subject to final survey.