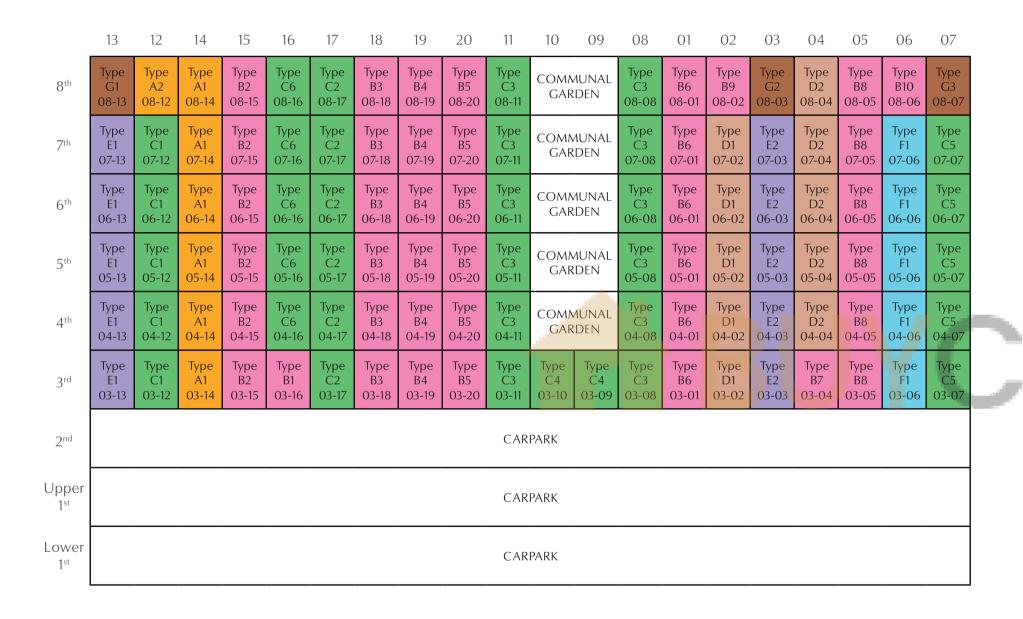

## UNIT DISTRIBUTION CHART

LEGEND

1-Bedroom

3-Bedroom

## 1-BEDROOM

-Bedroom + Study

3-Bedroom + Study

2-Bedroom

4-Bedroom

2-Bedroom + Study

## 2 12 11 10 09 08 07 LORONG 24 GEYLANG