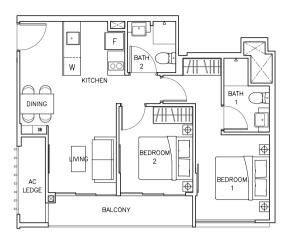

## Type C1

#03-12 to #07-12

53 sgm / 570 sgft (Inclusive of Balcony 6 sqm & AC Ledge 3 sqm)