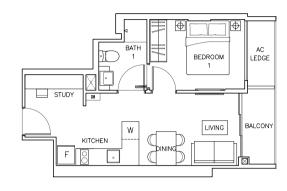

#### Type B3

#03-18 to #08-18

43 sqm / 463 sqft (Inclusive of Balcony 4 sqm & AC Ledge 2 sqm)