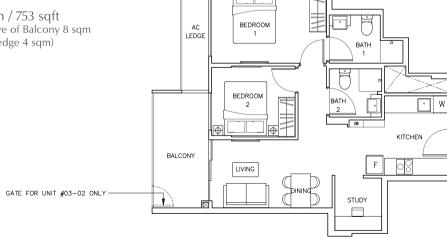

#### #03-02 to #07-02

70 sqm / 753 sqft (Inclusive of Balcony 8 sqm & AC Ledge 4 sqm)