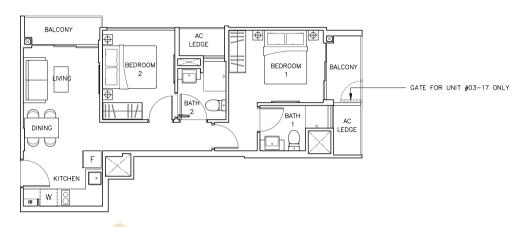

### Type C2

#03-17 to #08-17

60 sgm / 646 sgft (Inclusive of Balcony 6 sqm & AC Ledge 4 sqm)