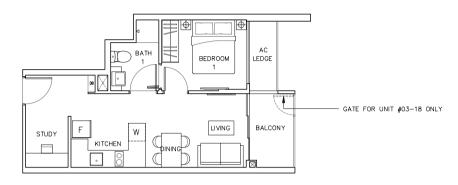

#### Type B3

#03-18 to #08-18

43 sqm / 463 sqft (Inclusive of Balcony 4 sqm & AC Ledge 2 sqm)