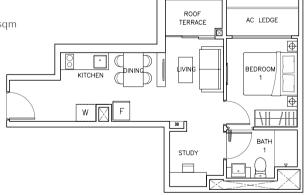

#### Type B10

#08-06

43 sqm / 463 sqft (Inclusive of Roof Terrace 3 sqm & AC Ledge 3 sqm)

All plans are subject to change / amendments as may be required and/or approved by the relevant authorities. All floor are approximate measurements and are subject to final survey. All plans are not to scale and for purpose of illustrations. Abbreviation: AC Ledge [Air Con Ledge], W [Washer], F [Fridge], DB [Distribution Board]. The balcony shall not be enclosed. Only approved balcony screens are to be used. For an illustration of the approved balcony screen, please refer to Balcony Screen of this brochure.