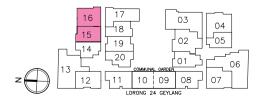

## UNIT DISTRIBUTION CHART

LEGEND

1-Bedroom

3-Bedroom

## 1-BEDROOM



-Bedroom + Study

3-Bedroom + Study

2-Bedroom

4-Bedroom

2-Bedroom + Study

#### Type A1

#03-14 to #08-14

42 sqm / 452 sqft (Inclusive of Balcony 3 sqm & AC Ledge 3 sqm)

12 511 10 09 08 7 07



#### Type A2

#08-12

40 sqm / 431 sqft (Inclusive of Balcony 3 sqm & AC Ledge 2 sqm)





## 1-BEDROOM + STUDY

#### Type B1

#03-16

46 sqm / 495 sqft (Inclusive of Balcony 4 sqm & AC Ledge 3 sqm)



## Type B2

#03-15 to #08-15

46 sqm / 495 sqft (Inclusive of Balcony 4 sqm & AC Ledge 3 sqm)





All plans are subject to change / amendments as may be required and/or approved by the relevant authorities. All floor are approximate measurements and are subject to final survey. All plans are not to scale and for purpose of illustrations. Abbreviation: AC Ledge [Air Con Ledge], W [Washer], F [Fridge], DB [Distribution Board]. The balcony shall not be enclosed. Only approved balcony screens are to be used. For an illustration of the approved balcony screen, please refer to Balcony Screen of this brochure.

## 1-BEDROOM + STUDY

#### Type B3

#03-18 to #08-18

43 sqm / 463 sqft (Inclusive of Balcony 4 sqm & AC Ledge 2 sqm)



#### Type B4

#03-19 to #08-19

47 sqm / 506 sqft (Inclusive of Balcony 5 sqm & AC Ledge 3 sqm)



#### Type B7

#03-04

49 sqm / 527 sqft (Inclusive of Balcony 6