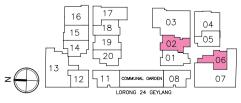

## UNIT DISTRIBUTION CHART

LEGEND

1-Bedroom

3-Bedroom

## 1-BEDROOM

-Bedroom + Study

3-Bedroom + Study

2-Bedroom

4-Bedroom

2-Bedroom + Study

## 2 12 11 10 09 08 07 LORONG 24 GEYLANG