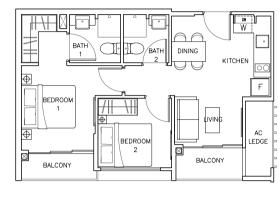

## Type C1

#03-12 to #07-12

53 sgm / 570 sgft (Inclusive of Balcony 6 sqm & AC Ledge 3 sqm)

### Type C2

#03-17 to #08-17

60 sgm / 646 sgft (Inclusive of Balcony 6 sqm & AC Ledge 4 sqm)