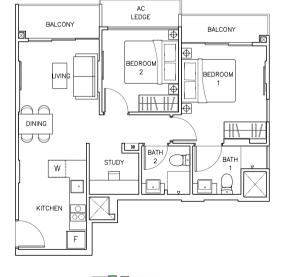

## Type E1

#03-13 to #07-13

93 sqm / 1,001 sqft (Inclusive of Balcony 12 sqm & AC Ledge 4 sqm)

## Type E2

#03-03 to #07-03

89 sqm / 958 sqft (Inclusive of Balcony 11 sqm & AC Ledge 4 sqm)