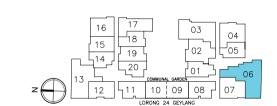

## Type G3 AC LEDGE #08-07 BEDROOM 124 sqm / 1,335 sqft (Inclusive of Roof Terrace 13 sqm & AC Ledge 3 sqm) KITCHEN ROOF TERRACE ROOF TERRACE

STOREY FFL