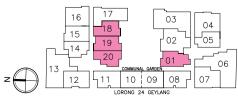

## UNIT DISTRIBUTION CHART

LEGEND

1-Bedroom

3-Bedroom

## 1-BEDROOM

-Bedroom + Study

3-Bedroom + Study

2-Bedroom

4-Bedroom

2-Bedroom + Study

## 2 12 11 10 09 08 07 LORONG 24 GEYLANG