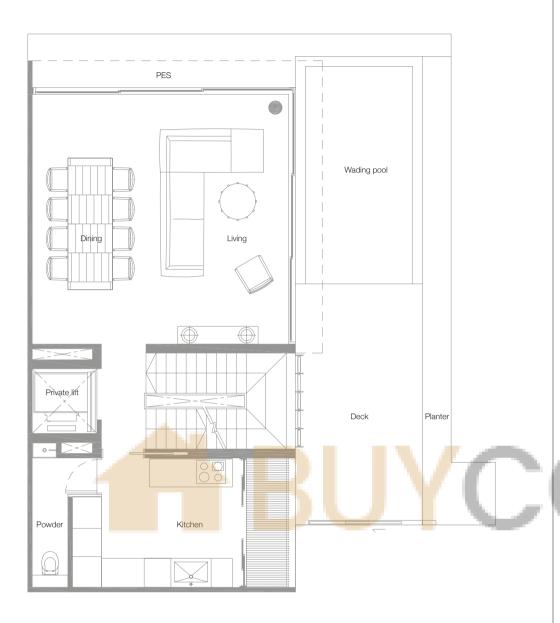

Basement 2nd Storey 3rd Storey



Four-Bedroom Villa 466 sq.m. / 5,016 sq.ft. (includes voids and PES)









Basement 2nd Storey 3rd Storey



Four-Bedroom Villa 484 sq.m. / 5,210 sq.ft. (includes voids and PES)









Basement 2nd Storey 3rd Storey



) 1 5 m

Four-Bedroom Villa 466 sq.m. / 5,016 sq.ft. (includes voids and PES)









Basement 2nd Storey 3rd Storey



Four-Bedroom Villa 466 sq.m. / 5,016 sq.ft. (includes voids and PES)









Basement 2nd Storey 3rd Storey



Four-Bedroom Villa 496 sq.m. / 5,339 sq.ft. (includes voids and PES)









Basement 2nd Storey 3rd Storey



1 5 m

Four-Bedroom Villa 466 sq.m. / 5,016 sq.ft. (includes voids and PES)









Basement 2nd Storey 3rd Storey



Four-Bedroom Villa 493 sq.m. / 5,307 sq.ft. (includes voids and PES)









Basement 2nd Storey 3rd Storey



Four-Bedroom Villa 510 sq.m. / 5,490 sq.ft. (includes voids and PES)









Basement 2nd Storey 2nd Storey



Four-Bedroom Villa 497 sq.m. / 5,350 sq.ft. (includes voids and PES)









Basement 2nd Storey 3rd Storey



Four-Bedroom Villa 570 sq.m. / 6,135 sq.ft. (includes voids and PES)









Basement 2nd Storey 3rd Storey



Four-Bedroom Villa 510 sq.m. / 5,490 sq.ft. (includes voids and PES)









Basement 2nd Storey 3rd Storey



Four-Bedroom Villa 498 sq.m. or 5,360 sq.ft. (includes voids and PES)









Basement 2nd Storey 2nd Storey



Four-Bedroom Villa 533 sq.m. / 5,737 sq.ft. (includes voids and PES)









Basement 2nd Storey 3rd Storey



Four-Bedroom Villa 501 sq.m. / 5,393 sq.ft. (includes voids and PES)







Basement 2n