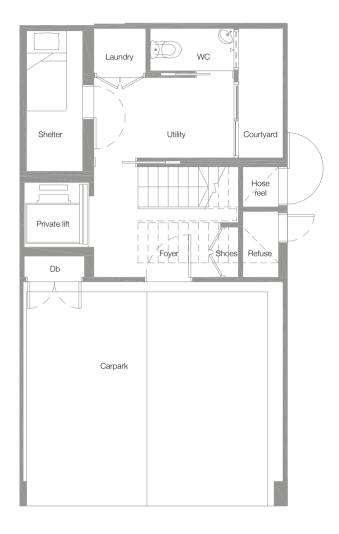

Four-Bedroom Villa 466 sq.m. / 5,016 sq.ft. (includes voids and PES)

Basement 2nd Storey 3rd Storey

5 m

Four-Bedroom Villa 492 sq.m. / 5,296 sq.ft. (includes voids and PES)

Basement 2nd Storey 3rd Storey

Four-Bedroom Villa 495 sq.m. / 5,328 sq.ft. (includes voids and PES)

Basement 2nd Storey 3rd Storey

Four-Bedroom Villa 484 sq.m. / 5,210 sq.ft. (includes voids and PES)

Basement 1st Storey

2nd Storey 3rd Storey

) 1 5 m

Four-Bedroom Villa 466 sq.m. / 5,016 sq.ft. (includes voids and PES)

Basement 2nd Storey 3rd Storey

Four-Bedroom Villa 466 sq.m. / 5,016 sq.ft. (includes voids and PES)

Basement 2nd Storey 3rd Storey

Four-Bedroom Villa 484 sq.m. / 5,210 sq.ft. (includes voids and PES)

Basement 2nd Storey 3rd Storey

) 1 5 m

Four-Bedroom Villa 466 sq.m. / 5,016 sq.ft. (includes voids and PES)

Basement 2nd Storey 3rd Storey

Four-Bedroom Villa 466 sq.m. / 5,016 sq.ft. (includes voids and PES)

Basement 2nd Storey 3rd Storey

Four-Bedroom Villa 496 sq.m. / 5,339 sq.ft. (includes voids and PES)

Basement 2nd Storey 3rd Storey

1 5 m

Four-Bedroom Villa 466 sq.m. / 5,016 sq.ft. (includes voids and PES)

Basement 2nd Storey 3rd Storey