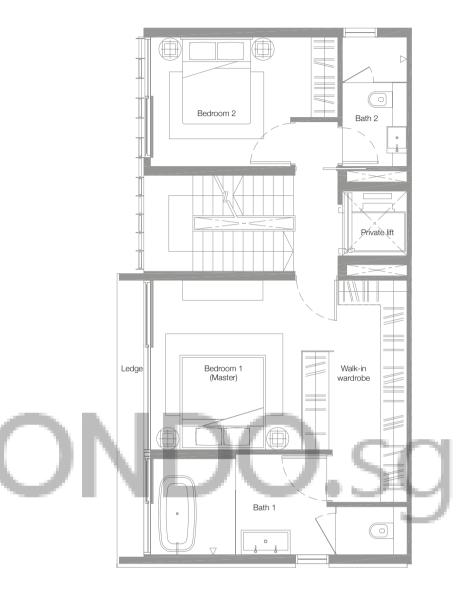

Four-Bedroom Villa 466 sq.m. / 5,016 sq.ft. (includes voids and PES)

Basement 2nd Storey 3rd Storey

5 m

Four-Bedroom Villa 492 sq.m. / 5,296 sq.ft. (includes voids and PES)

Basement 2nd Storey 3rd Storey

Four-Bedroom Villa 495 sq.m. / 5,328 sq.ft. (includes voids and PES)

Basement 2nd Storey 3rd Storey

Four-Bedroom Villa 484 sq.m. / 5,210 sq.ft. (includes voids and PES)

Basement 1st Storey

2nd Storey 3rd Storey

) 1 5 m

Four-Bedroom Villa 466 sq.m. / 5,016 sq.ft. (includes voids and PES)

Basement 2nd Storey 3rd Storey

Four-Bedroom Villa 466 sq.m. / 5,016 sq.ft. (includes voids and PES)

Basement 2nd Storey 3rd Storey

Four-Bedroom Villa 484 sq.m. / 5,210 sq.ft. (includes voids and PES)

Basement 2nd Storey 3rd Storey

) 1 5 m

Four-Bedroom Villa 466 sq.m. / 5,016 sq.ft. (includes voids and PES)

Basement 2nd Storey 3rd Storey

Four-Bedroom Villa 466 sq.m. / 5,016 sq.ft. (includes voids and PES)

Basement 2nd Storey 3rd Storey

Four-Bedroom Villa 496 sq.m. / 5,339 sq.ft. (includes voids and PES)

Basement 2nd Storey 3rd Storey

1 5 m

Four-Bedroom Villa 466 sq.m. / 5,016 sq.ft. (includes voids and PES)

Basement 2nd Storey 3rd Storey