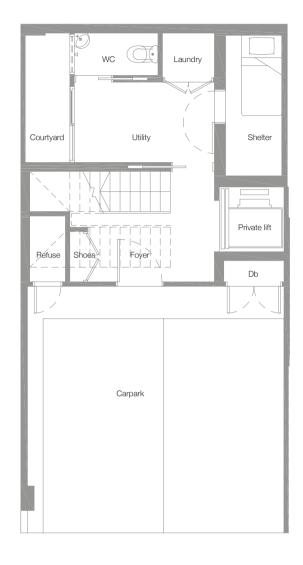

Four-Bedroom Villa 466 sq.m. / 5,016 sq.ft. (includes voids and PES)

Basement 2nd Storey 3rd Storey

5 m

Four-Bedroom Villa 492 sq.m. / 5,296 sq.ft. (includes voids and PES)

Basement 2nd Storey 3rd Storey

Four-Bedroom Villa 495 sq.m. / 5,328 sq.ft. (includes voids and PES)

Basement 2nd Storey 3rd Storey

Four-Bedroom Villa 484 sq.m. / 5,210 sq.ft. (includes voids and PES)

Basement 1st Storey

2nd Storey 3rd Storey

) 1 5 m

Four-Bedroom Villa 466 sq.m. / 5,016 sq.ft. (includes voids and PES)

Basement 2nd Storey 3rd Storey

Four-Bedroom Villa 466 sq.m. / 5,016 sq.ft. (includes voids and PES)

Basement 2nd Storey 3rd Storey

Four-Bedroom Villa 484 sq.m. / 5,210 sq.ft. (includes voids and PES)

Basement 2nd Storey 3rd Storey

) 1 5 m

Four-Bedroom Villa 466 sq.m. / 5,016 sq.ft. (includes voids and PES)

Basement 2nd Storey 3rd Storey

Four-Bedroom Villa 466 sq.m. / 5,016 sq.ft. (includes voids and PES)

Basement 2nd Storey 3rd Storey

Four-Bedroom Villa 496 sq.m. / 5,339 sq.ft. (includes voids and PES)

Basement 2nd Storey 3rd Storey

1 5 m

Four-Bedroom Villa 466 sq.m. / 5,016 sq.ft. (includes voids and PES)

Basement 2nd Storey 3rd Storey

Four-Bedroom Villa 493 sq.m. / 5,307 sq.ft. (includes voids and PES)

Basement 2nd Storey 3rd Storey

Four-Bedroom Villa 510 sq.m. / 5,490 sq.ft. (includes voids and PES)

Basement 2nd Storey 2nd Storey

Four-Bedroom Villa 497 sq.m. / 5,350 sq.ft. (includes voids and PES)

Basement 2nd Storey 3rd Storey

Four-Bedroom Villa 570 sq.m. / 6,135 sq.ft. (includes voids and PES)

Basement 2nd Storey 3rd Storey

Four-Bedroom Villa 510 sq.m. / 5,490 sq.ft. (includes voids and PES)

Basement 2nd Storey 3rd Storey

Four-Bedroom Villa 498 sq.m. or 5,360 sq.ft. (includes voids and PES)

Basement 2nd Storey 2nd Storey

Four-Bedroom Villa 533 sq.m. / 5,737 sq.ft. (includes voids and PES)

Basement 2nd Storey 3rd Storey

Four-Bedroom Villa 501 sq.m. / 5,393 sq.ft. (includes voids and PES)

Basement 2nd Storey 3rd Storey

Bedroom 2

) 1 5 m

Four-Bedroom Villa 479 sq.m. / 5,156 sq.ft. (includes voids and PES)

Basement 2nd Storey 3rd Storey

Four-Bedroom Villa 534 sq.m. / 5,748 sq.ft. (includes voids and PES)

Basement 2nd Storey 3rd Storey