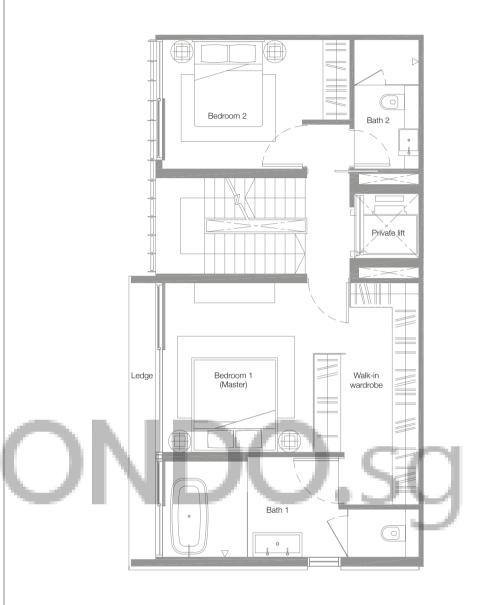

Four-Bedroom Villa 466 sq.m. / 5,016 sq.ft. (includes voids and PES)

Basement 2nd Storey 3rd Storey

5 m

Four-Bedroom Villa 492 sq.m. / 5,296 sq.ft. (includes voids and PES)

Basement 2nd Storey 3rd Storey

Four-Bedroom Villa 495 sq.m. / 5,328 sq.ft. (includes voids and PES)

Basement 2nd Storey 3rd Storey

Four-Bedroom Villa 484 sq.m. / 5,210 sq.ft. (includes voids and PES)

Basement 1st Storey

2nd Storey 3rd Storey

) 1 5 m

Four-Bedroom Villa 466 sq.m. / 5,016 sq.ft. (includes voids and PES)

Basement 2nd Storey 3rd Storey

Four-Bedroom Villa 466 sq.m. / 5,016 sq.ft. (includes voids and PES)

Basement 2nd Storey 3rd Storey

Four-Bedroom Villa 484 sq.m. / 5,210 sq.ft. (includes voids and PES)

Basement 2nd Storey 3rd Storey

) 1 5 m

Four-Bedroom Villa 466 sq.m. / 5,016 sq.ft. (includes voids and PES)

Basement 2nd Storey 3rd Storey

Four-Bedroom Villa 466 sq.m. / 5,016 sq.ft. (includes voids and PES)

Basement 2nd Storey 3rd Storey

Four-Bedroom Villa 496 sq.m. / 5,339 sq.ft. (includes voids and PES)

Basement 2nd Storey 3rd Storey

1 5 m

Four-Bedroom Villa 466 sq.m. / 5,016 sq.ft. (includes voids and PES)

Basement 2nd Storey 3rd Storey

Four-Bedroom Villa 493 sq.m. / 5,307 sq.ft. (includes voids and PES)

Basement 2nd Storey 3rd Storey

Four-Bedroom Villa 510 sq.m. / 5,490 sq.ft. (includes voids and PES)

Basement 2nd Storey 2nd Storey

Four-Bedroom Villa 497 sq.m. / 5,350 sq.ft. (includes voids and PES)

Basement 2nd Storey 3rd Storey

Four-Bedroom Villa 570 sq.m. / 6,135 sq.ft. (includes voids and PES)

Basement 2nd Storey 3rd Storey

Four-Bedroom Villa 510 sq.m. / 5,490 sq.ft. (includes voids and PES)

Basement 2nd Storey 3rd Storey

Four-Bedroom Villa 498 sq.m. or 5,360 sq.ft. (includes voids and PES)

Basement 2nd Storey 2nd Storey

Four-Bedroom Villa 533 sq.m. / 5,737 sq.ft. (includes voids and PES)

Basement 2nd Storey 3rd Storey

Four-Bedroom Villa 501 sq.m. / 5,393 sq.ft. (includes voids and PES)

Basement 2nd Storey 3rd Storey

Bedroom 2

) 1 5 m

Four-Bedroom Villa 479 sq.m. / 5,156 sq.ft. (includes voids and PES)

Basement 2nd Storey 3rd Storey

Four-Bedroom Villa 534 sq.m. / 5,748 sq.ft. (includes voids and PES)

Basement 2nd Storey 3rd Storey