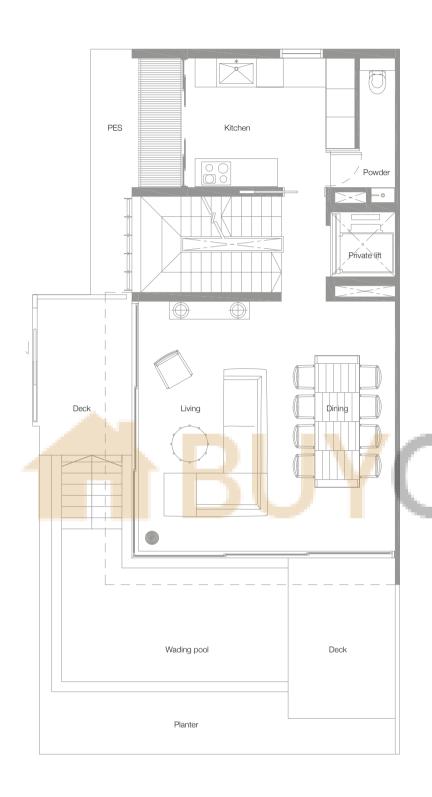

Four-Bedroom Villa 466 sq.m. / 5,016 sq.ft. (includes voids and PES)

Basement 2nd Storey 3rd Storey

5 m

Four-Bedroom Villa 492 sq.m. / 5,296 sq.ft. (includes voids and PES)

Basement 2nd Storey 3rd Storey

Four-Bedroom Villa 495 sq.m. / 5,328 sq.ft. (includes voids and PES)

Basement 2nd Storey 3rd Storey

Four-Bedroom Villa 484 sq.m. / 5,210 sq.ft. (includes voids and PES)

Basement 1st Storey

2nd Storey 3rd Storey

) 1 5 m

Four-Bedroom Villa 466 sq.m. / 5,016 sq.ft. (includes voids and PES)

Basement 2nd Storey 3rd Storey

Four-Bedroom Villa 466 sq.m. / 5,016 sq.ft. (includes voids and PES)

Basement 2nd Storey 3rd Storey

Four-Bedroom Villa 484 sq.m. / 5,210 sq.ft. (includes voids and PES)

Basement 2nd Storey 3rd Storey

) 1 5 m

Four-Bedroom Villa 466 sq.m. / 5,016 sq.ft. (includes voids and PES)

Basement 2nd Storey 3rd Storey

Four-Bedroom Villa 466 sq.m. / 5,016 sq.ft. (includes voids and PES)

Basement 2nd Storey 3rd Storey

Four-Bedroom Villa 496 sq.m. / 5,339 sq.ft. (includes voids and PES)

Basement 2nd Storey 3rd Storey

1 5 m

Four-Bedroom Villa 466 sq.m. / 5,016 sq.ft. (includes voids and PES)

Basement 2nd Storey 3rd Storey