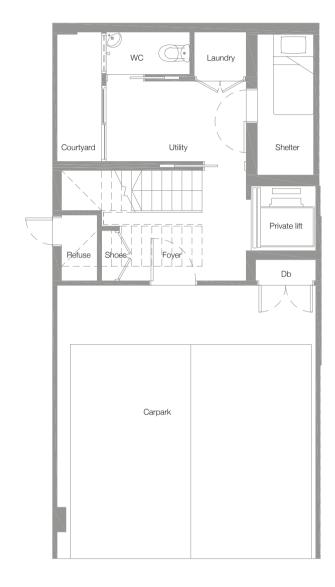

Four-Bedroom Villa 466 sq.m. / 5,016 sq.ft. (includes voids and PES)

Basement 2nd Storey 3rd Storey

5 m

Four-Bedroom Villa 492 sq.m. / 5,296 sq.ft. (includes voids and PES)

Basement 2nd Storey 3rd Storey

Four-Bedroom Villa 495 sq.m. / 5,328 sq.ft. (includes voids and PES)

Basement 2nd Storey 3rd Storey

Four-Bedroom Villa 484 sq.m. / 5,210 sq.ft. (includes voids and PES)

Basement 1st Storey

2nd Storey 3rd Storey

) 1 5 m

Four-Bedroom Villa 466 sq.m. / 5,016 sq.ft. (includes voids and PES)

Basement 2nd Storey 3rd Storey

Four-Bedroom Villa 466 sq.m. / 5,016 sq.ft. (includes voids and PES)

Basement 2nd Storey 3rd Storey

Four-Bedroom Villa 484 sq.m. / 5,210 sq.ft. (includes voids and PES)

Basement 2nd Storey 3rd Storey

) 1 5 m

Four-Bedroom Villa 466 sq.m. / 5,016 sq.ft. (includes voids and PES)

Basement 2nd Storey 3rd Storey

Four-Bedroom Villa 466 sq.m. / 5,016 sq.ft. (includes voids and PES)

Basement 2nd Storey 3rd Storey

Four-Bedroom Villa 496 sq.m. / 5,339 sq.ft. (includes voids and PES)

Basement 2nd Storey 3rd Storey

1 5 m

Four-Bedroom Villa 466 sq.m. / 5,016 sq.ft. (includes voids and PES)

Basement 2nd Storey 3rd Storey

Four-Bedroom Villa 493 sq.m. / 5,307 sq.ft. (includes voids and PES)

Basement 2nd Storey 3rd Storey

Four-Bedroom Villa 510 sq.m. / 5,490 sq.ft. (includes voids and PES)

Basement 2nd Storey 2nd Storey

Four-Bedroom Villa 497 sq.m. / 5,350 sq.ft. (includes voids and PES)

Basement 2nd Storey 3rd Storey

Four-Bedroom Villa 570 sq.m. / 6,135 sq.ft. (includes voids and PES)

Basement 2nd Storey 3rd Storey

Four-Bedroom Villa 510 sq.m. / 5,490 sq.ft. (includes voids and PES)

Basement 2nd Storey 3rd Storey

Four-Bedroom Villa 498 sq.m. or 5,360 sq.ft. (includes voids and PES)

Basement 2nd Storey 2nd Storey

Four-Bedroom Villa 533 sq.m. / 5,737 sq.ft. (includes voids and PES)

Basement 2nd Storey 3rd Storey

Four-Bedroom Villa 501 sq.m. / 5,393 sq.ft. (includes voids and PES)

Basement 2nd Storey 3rd Storey

Bedroom 2

) 1 5 m

Four-Bedroom Villa 479 sq.m. / 5,156 sq.ft. (includes voids and PES)

Basement 2nd Storey 3rd Storey

Four-Bedroom Villa 534 sq.m. / 5,748 sq.ft. (includes voids and PES)

Basement 2nd Storey 3rd Storey