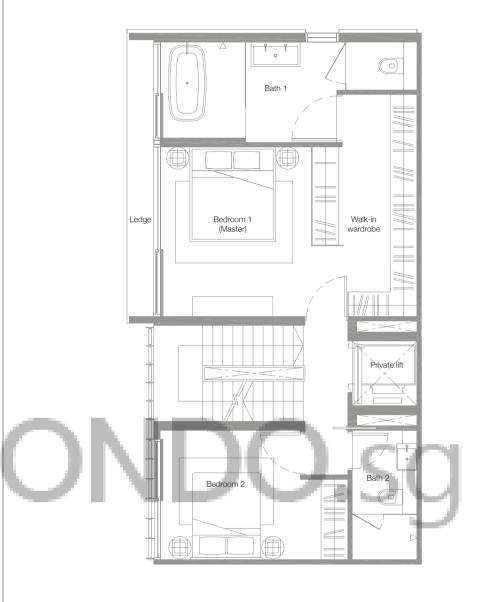

Four-Bedroom Villa 466 sq.m. / 5,016 sq.ft. (includes voids and PES)

Basement 2nd Storey 3rd Storey

5 m

Four-Bedroom Villa 492 sq.m. / 5,296 sq.ft. (includes voids and PES)

Basement 2nd Storey 3rd Storey

Four-Bedroom Villa 495 sq.m. / 5,328 sq.ft. (includes voids and PES)

Basement 2nd Storey 3rd Storey

Four-Bedroom Villa 484 sq.m. / 5,210 sq.ft. (includes voids and PES)

Basement 1st Storey

2nd Storey 3rd Storey

) 1 5 m

Four-Bedroom Villa 466 sq.m. / 5,016 sq.ft. (includes voids and PES)

Basement 2nd Storey 3rd Storey

Four-Bedroom Villa 466 sq.m. / 5,016 sq.ft. (includes voids and PES)

Basement 2nd Storey 3rd Storey

Four-Bedroom Villa 484 sq.m. / 5,210 sq.ft. (includes voids and PES)

Basement 2nd Storey 3rd Storey

) 1 5 m

Four-Bedroom Villa 466 sq.m. / 5,016 sq.ft. (includes voids and PES)

Basement 2nd Storey 3rd Storey

Four-Bedroom Villa 466 sq.m. / 5,016 sq.ft. (includes voids and PES)

Basement 2nd Storey 3rd Storey

Four-Bedroom Villa 496 sq.m. / 5,339 sq.ft. (includes voids and PES)

Basement 2nd Storey 3rd Storey

1 5 m

Four-Bedroom Villa 466 sq.m. / 5,016 sq.ft. (includes voids and PES)

Basement 2nd Storey 3rd Storey