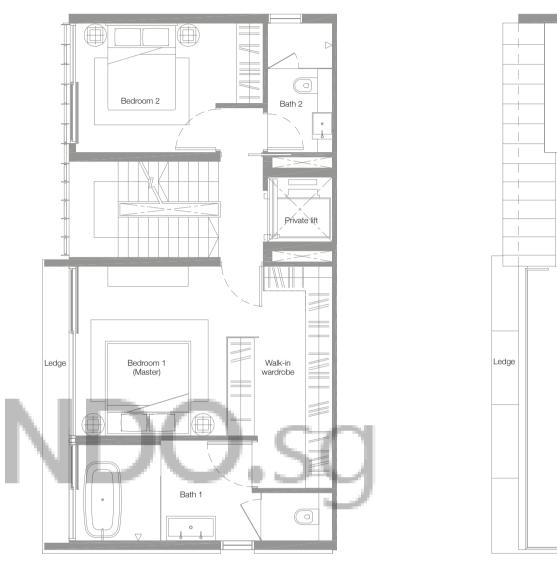

Four-Bedroom Villa 466 sq.m. / 5,016 sq.ft. (includes voids and PES)

Basement 2nd Storey 3rd Storey

5 m

Four-Bedroom Villa 492 sq.m. / 5,296 sq.ft. (includes voids and PES)

Basement 2nd Storey 3rd Storey

Four-Bedroom Villa 495 sq.m. / 5,328 sq.ft. (includes voids and PES)

Basement 2nd Storey 3rd Storey

Four-Bedroom Villa 484 sq.m. / 5,210 sq.ft. (includes voids and PES)

Basement 1st Storey

2nd Storey 3rd Storey

) 1 5 m

Four-Bedroom Villa 466 sq.m. / 5,016 sq.ft. (includes voids and PES)

Basement 2nd Storey 3rd Storey

Four-Bedroom Villa 466 sq.m. / 5,016 sq.ft. (includes voids and PES)

Basement 2nd Storey 3rd Storey

Four-Bedroom Villa 484 sq.m. / 5,210 sq.ft. (includes voids and PES)

Basement 2nd Storey 3rd Storey

) 1 5 m

Four-Bedroom Villa 466 sq.m. / 5,016 sq.ft. (includes voids and PES)

Basement 2nd Storey 3rd Storey

Four-Bedroom Villa 466 sq.m. / 5,016 sq.ft. (includes voids and PES)

Basement 2nd Storey 3rd Storey

Four-Bedroom Villa 496 sq.m. / 5,339 sq.ft. (includes voids and PES)

Basement 2nd Storey 3rd Storey

1 5 m

Four-Bedroom Villa 466 sq.m. / 5,016 sq.ft. (includes voids and PES)

Basement 2nd Storey 3rd Storey