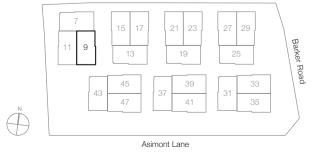

Four-Bedroom Villa 466 sq.m. / 5,016 sq.ft. (includes voids and PES)

Basement 2nd Storey 3rd Storey

5 m

Four-Bedroom Villa 492 sq.m. / 5,296 sq.ft. (includes voids and PES)

Basement 2nd Storey 3rd Storey

Four-Bedroom Villa 495 sq.m. / 5,328 sq.ft. (includes voids and PES)

Basement 2nd Storey 3rd Storey

Four-Bedroom Villa 484 sq.m. / 5,210 sq.ft. (includes voids and PES)

Basement 1st Storey

2nd Storey 3rd Storey

) 1 5 m

Four-Bedroom Villa 466 sq.m. / 5,016 sq.ft. (includes voids and PES)

Basement 2nd Storey 3rd Storey

Four-Bedroom Villa 466 sq.m. / 5,016 sq.ft. (includes voids and PES)

Basement 2nd Storey 3rd Storey

Four-Bedroom Villa 484 sq.m. / 5,210 sq.ft. (includes voids and PES)

Basement 2nd Storey 3rd Storey

) 1 5 m

Four-Bedroom Villa 466 sq.m. / 5,016 sq.ft. (includes voids and PES)

Basement 2nd Storey 3rd Storey

Four-Bedroom Villa 466 sq.m. / 5,016 sq.ft. (includes voids and PES)

Basement 2nd Storey 3rd Storey

Four-Bedroom Villa 496 sq.m. / 5,339 sq.ft. (includes voids and PES)

Basement 2nd Storey 3rd Storey

1 5 m

Four-Bedroom Villa 466 sq.m. / 5,016 sq.ft. (includes voids and PES)

Basement 2nd Storey 3rd Storey