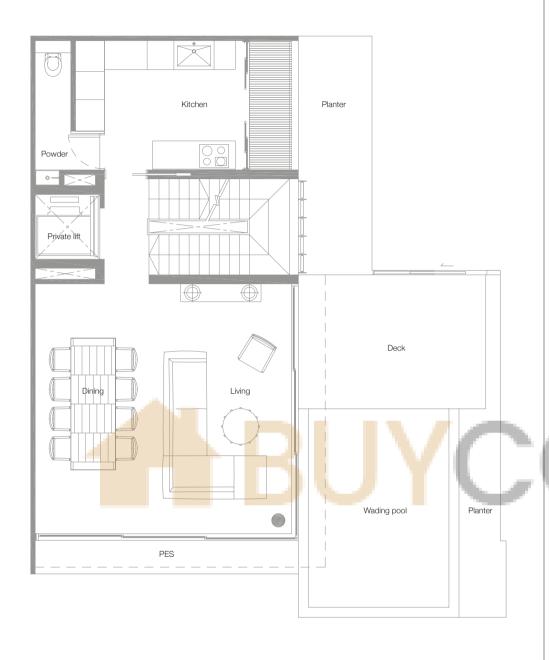

Four-Bedroom Villa 466 sq.m. / 5,016 sq.ft. (includes voids and PES)

Basement 2nd Storey 3rd Storey

5 m

Four-Bedroom Villa 492 sq.m. / 5,296 sq.ft. (includes voids and PES)

Basement 2nd Storey 3rd Storey

Four-Bedroom Villa 495 sq.m. / 5,328 sq.ft. (includes voids and PES)

Basement 2nd Storey 3rd Storey

Four-Bedroom Villa 484 sq.m. / 5,210 sq.ft. (includes voids and PES)

Basement 1st Storey

2nd Storey 3rd Storey

) 1 5 m

Four-Bedroom Villa 466 sq.m. / 5,016 sq.ft. (includes voids and PES)

Basement 2nd Storey 3rd Storey

Four-Bedroom Villa 466 sq.m. / 5,016 sq.ft. (includes voids and PES)

Basement 2nd Storey 3rd Storey

Four-Bedroom Villa 484 sq.m. / 5,210 sq.ft. (includes voids and PES)

Basement 2nd Storey 3rd Storey

) 1 5 m

Four-Bedroom Villa 466 sq.m. / 5,016 sq.ft. (includes voids and PES)

Basement 2nd Storey 3rd Storey

Four-Bedroom Villa 466 sq.m. / 5,016 sq.ft. (includes voids and PES)

Basement 2nd Storey 3rd Storey

Four-Bedroom Villa 496 sq.m. / 5,339 sq.ft. (includes voids and PES)

Basement 2nd Storey 3rd Storey

1 5 m

Four-Bedroom Villa 466 sq.m. / 5,016 sq.ft. (includes voids and PES)

Basement 2nd Storey 3rd Storey