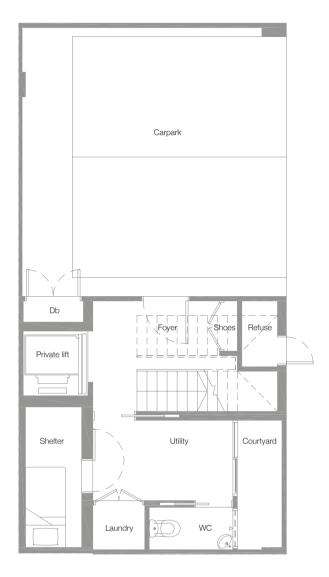

Four-Bedroom Villa 466 sq.m. / 5,016 sq.ft. (includes voids and PES)

Basement 2nd Storey 3rd Storey

5 m

Four-Bedroom Villa 492 sq.m. / 5,296 sq.ft. (includes voids and PES)

Basement 2nd Storey 3rd Storey

Four-Bedroom Villa 495 sq.m. / 5,328 sq.ft. (includes voids and PES)

Basement 2nd Storey 3rd Storey

Four-Bedroom Villa 484 sq.m. / 5,210 sq.ft. (includes voids and PES)

Basement 1st Storey

2nd Storey 3rd Storey

) 1 5 m

Four-Bedroom Villa 466 sq.m. / 5,016 sq.ft. (includes voids and PES)

Basement 2nd Storey 3rd Storey

Four-Bedroom Villa 466 sq.m. / 5,016 sq.ft. (includes voids and PES)

Basement 2nd Storey 3rd Storey

Four-Bedroom Villa 484 sq.m. / 5,210 sq.ft. (includes voids and PES)

Basement 2nd Storey 3rd Storey

) 1 5 m

Four-Bedroom Villa 466 sq.m. / 5,016 sq.ft. (includes voids and PES)

Basement 2nd Storey 3rd Storey

Four-Bedroom Villa 466 sq.m. / 5,016 sq.ft. (includes voids and PES)

Basement 2nd Storey 3rd Storey

Four-Bedroom Villa 496 sq.m. / 5,339 sq.ft. (includes voids and PES)

Basement 2nd Storey 3rd Storey

1 5 m

Four-Bedroom Villa 466 sq.m. / 5,016 sq.ft. (includes voids and PES)

Basement 2nd Storey 3rd Storey