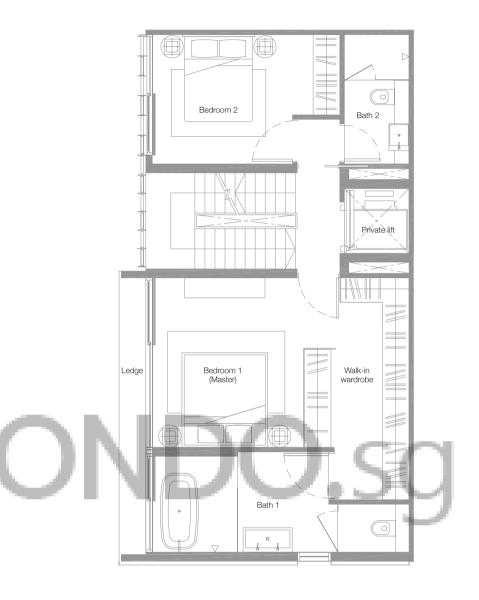

and PES)









Basement 2nd Storey 3rd Storey



Four-Bedroom Villa 493 sq.m. / 5,307 sq.ft. (includes voids and PES)









Basement 2nd Storey 3rd Storey



Four-Bedroom Villa 510 sq.m. / 5,490 sq.ft. (includes voids and PES)









Basement 2nd Storey 2nd Storey



Four-Bedroom Villa 497 sq.m. / 5,350 sq.ft. (includes voids and PES)









Basement 2nd Storey 3rd Storey



Four-Bedroom Villa 570 sq.m. / 6,135 sq.ft. (includes voids and PES)









Basement 2nd Storey 3rd Storey



Four-Bedroom Villa 510 sq.m. / 5,490 sq.ft. (includes voids and PES)









Basement 2nd Storey 3rd Storey



Four-Bedroom Villa 498 sq.m. or 5,360 sq.ft. (includes voids and PES)









Basement 2nd Storey 2nd Storey



Four-Bedroom Villa 533 sq.m. / 5,737 sq.ft. (includes voids and PES)









Basement 2nd Storey 3rd Storey



Four-Bedroom Villa 501 sq.m. / 5,393 sq.ft. (includes voids and PES)







Basement 2nd Storey 3rd Storey

Bedroom 2



) 1 5 m

Four-Bedroom Villa 479 sq.m. / 5,156 sq.ft. (includes voids and PES)









Basement 2nd Storey 3rd Storey



Four-Bedroom Villa 534 sq.m. / 5,748 sq.ft. (includes voids and PES)









Basement 2nd Storey 3rd Storey