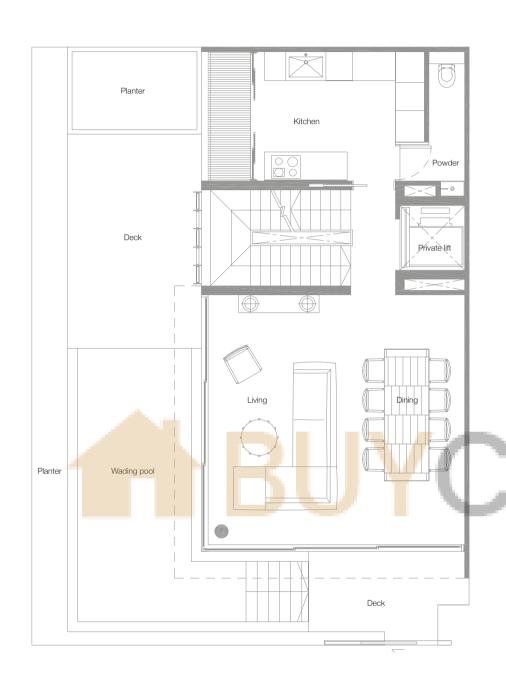

Four-Bedroom Villa 466 sq.m. / 5,016 sq.ft. (includes voids and PES)

Basement 2nd Storey 3rd Storey

5 m

Four-Bedroom Villa 492 sq.m. / 5,296 sq.ft. (includes voids and PES)

Basement 2nd Storey 3rd Storey

Four-Bedroom Villa 495 sq.m. / 5,328 sq.ft. (includes voids and PES)

Basement 2nd Storey 3rd Storey

Four-Bedroom Villa 484 sq.m. / 5,210 sq.ft. (includes voids and PES)

Basement 1st Storey

2nd Storey 3rd Storey

) 1 5 m

Four-Bedroom Villa 466 sq.m. / 5,016 sq.ft. (includes voids and PES)

Basement 2nd Storey 3rd Storey

Four-Bedroom Villa 466 sq.m. / 5,016 sq.ft. (includes voids and PES)

Basement 2nd Storey 3rd Storey

Four-Bedroom Villa 484 sq.m. / 5,210 sq.ft. (includes voids and PES)

Basement 2nd Storey 3rd Storey

) 1 5 m

Four-Bedroom Villa 466 sq.m. / 5,016 sq.ft. (includes voids and PES)

Basement 2nd Storey 3rd Storey

Four-Bedroom Villa 466 sq.m. / 5,016 sq.ft. (includes voids and PES)

Basement 2nd Storey 3rd Storey

Four-Bedroom Villa 496 sq.m. / 5,339 sq.ft. (includes voids and PES)

Basement 2nd Storey 3rd Storey

1 5 m

Four-Bedroom Villa 466 sq.m. / 5,016 sq.ft. (includes voids and PES)

Basement 2nd Storey 3rd Storey