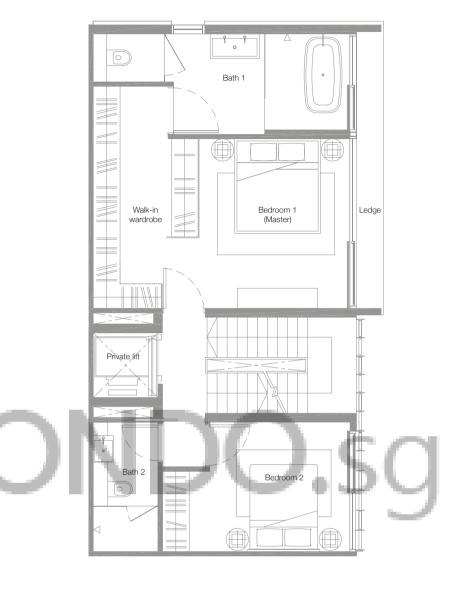

Basement 2nd Storey 3rd Storey

Bedroom 2

) 1 5 m

Four-Bedroom Villa 479 sq.m. / 5,156 sq.ft. (includes voids and PES)

Basement 2nd Storey 3rd Storey

Four-Bedroom Villa 534 sq.m. / 5,748 sq.ft. (includes voids and PES)