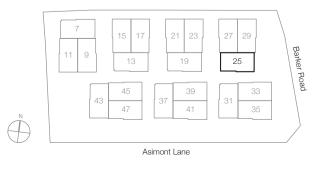

Four-Bedroom Villa 466 sq.m. / 5,016 sq.ft. (includes voids and PES)

Basement 2nd Storey 3rd Storey

5 m

Four-Bedroom Villa 492 sq.m. / 5,296 sq.ft. (includes voids and PES)

Basement 2nd Storey 3rd Storey

Four-Bedroom Villa 495 sq.m. / 5,328 sq.ft. (includes voids and PES)

Basement 2nd Storey 3rd Storey

Four-Bedroom Villa 484 sq.m. / 5,210 sq.ft. (includes voids and PES)

Basement 1st Storey

2nd Storey 3rd Storey

) 1 5 m

Four-Bedroom Villa 466 sq.m. / 5,016 sq.ft. (includes voids and PES)

Basement 2nd Storey 3rd Storey

Four-Bedroom Villa 466 sq.m. / 5,016 sq.ft. (includes voids and PES)

Basement 2nd Storey 3rd Storey

Four-Bedroom Villa 484 sq.m. / 5,210 sq.ft. (includes voids and PES)

Basement 2nd Storey 3rd Storey

) 1 5 m

Four-Bedroom Villa 466 sq.m. / 5,016 sq.ft. (includes voids and PES)

Basement 2nd Storey 3rd Storey

Four-Bedroom Villa 466 sq.m. / 5,016 sq.ft. (includes voids and PES)

Basement 2nd Storey 3rd Storey

Four-Bedroom Villa 496 sq.m. / 5,339 sq.ft. (includes voids and PES)

Basement 2nd Storey 3rd Storey

1 5 m

Four-Bedroom Villa 466 sq.m. / 5,016 sq.ft. (includes voids and PES)

Basement 2nd Storey 3rd Storey