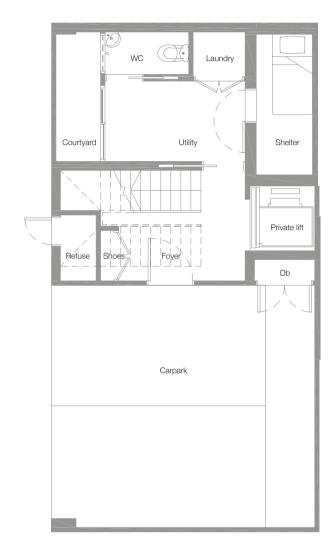

Four-Bedroom Villa 466 sq.m. / 5,016 sq.ft. (includes voids and PES)

Basement 2nd Storey 3rd Storey

5 m

Four-Bedroom Villa 492 sq.m. / 5,296 sq.ft. (includes voids and PES)

Basement 2nd Storey 3rd Storey

Four-Bedroom Villa 495 sq.m. / 5,328 sq.ft. (includes voids and PES)

Basement 2nd Storey 3rd Storey

Four-Bedroom Villa 484 sq.m. / 5,210 sq.ft. (includes voids and PES)

Basement 1st Storey

2nd Storey 3rd Storey

) 1 5 m

Four-Bedroom Villa 466 sq.m. / 5,016 sq.ft. (includes voids and PES)

Basement 2nd Storey 3rd Storey

Four-Bedroom Villa 466 sq.m. / 5,016 sq.ft. (includes voids and PES)

Basement 2nd Storey 3rd Storey

Four-Bedroom Villa 484 sq.m. / 5,210 sq.ft. (includes voids and PES)

Basement 2nd Storey 3rd Storey

) 1 5 m

Four-Bedroom Villa 466 sq.m. / 5,016 sq.ft. (includes voids and PES)

Basement 2nd Storey 3rd Storey

Four-Bedroom Villa 466 sq.m. / 5,016 sq.ft. (includes voids and PES)

Basement 2nd Storey 3rd Storey

Four-Bedroom Villa 496 sq.m. / 5,339 sq.ft. (includes voids and PES)

Basement 2nd Storey 3rd Storey

1 5 m

Four-Bedroom Villa 466 sq.m. / 5,016 sq.ft. (includes voids and PES)

Basement 2nd Storey 3rd Storey