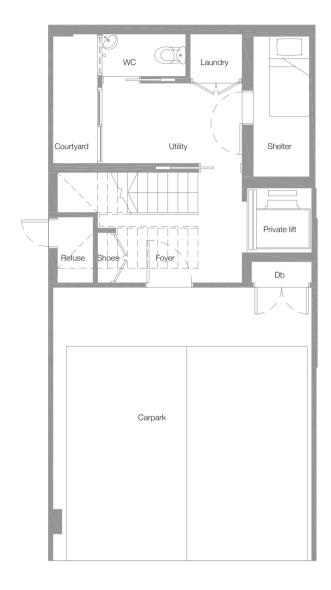

Basement 2nd Storey 3rd Storey

Four-Bedroom Villa 484 sq.m. / 5,210 sq.ft. (includes voids and PES)

Basement 1st Storey

2nd Storey 3rd Storey

) 1 5 m

Four-Bedroom Villa 466 sq.m. / 5,016 sq.ft. (includes voids and PES)

Basement 2nd Storey 3rd Storey

Four-Bedroom Villa 466 sq.m. / 5,016 sq.ft. (includes voids and PES)

Basement 2nd Storey 3rd Storey

Four-Bedroom Villa 484 sq.m. / 5,210 sq.ft. (includes voids and PES)

Basement 2nd Storey 3rd Storey

) 1 5 m

Four-Bedroom Villa 466 sq.m. / 5,016 sq.ft. (includes voids and PES)

Basement 2nd Storey 3rd Storey

Four-Bedroom Villa 466 sq.m. / 5,016 sq.ft. (includes voids and PES)

Basement 2nd Storey 3rd Storey