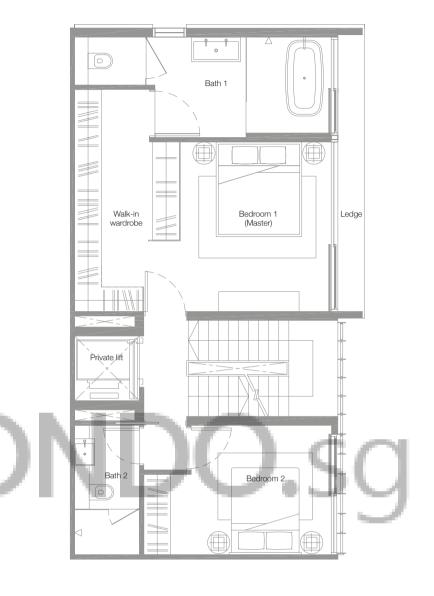

Basement 2nd Storey 3rd Storey

Four-Bedroom Villa 484 sq.m. / 5,210 sq.ft. (includes voids and PES)

Basement 1st Storey

2nd Storey 3rd Storey

) 1 5 m

Four-Bedroom Villa 466 sq.m. / 5,016 sq.ft. (includes voids and PES)

Basement 2nd Storey 3rd Storey

Four-Bedroom Villa 466 sq.m. / 5,016 sq.ft. (includes voids and PES)

Basement 2nd Storey 3rd Storey

Four-Bedroom Villa 484 sq.m. / 5,210 sq.ft. (includes voids and PES)

Basement 2nd Storey 3rd Storey

) 1 5 m

Four-Bedroom Villa 466 sq.m. / 5,016 sq.ft. (includes voids and PES)

Basement 2nd Storey 3rd Storey

Four-Bedroom Villa 466 sq.m. / 5,016 sq.ft. (includes voids and PES)

Basement 2nd Storey 3rd Storey

Four-Bedroom Villa 496 sq.m. / 5,339 sq.ft. (includes voids and PES)

Basement 2nd Storey 3rd Storey

1 5 m

Four-Bedroom Villa 466 sq.m. / 5,016 sq.ft. (includes voids and PES)

Basement 2nd Storey 3rd Storey