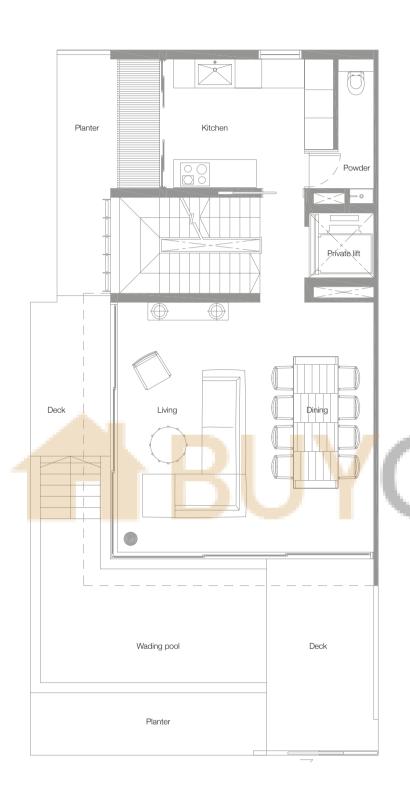

Four-Bedroom Villa 466 sq.m. / 5,016 sq.ft. (includes voids and PES)

Basement 2nd Storey 3rd Storey

5 m

Four-Bedroom Villa 492 sq.m. / 5,296 sq.ft. (includes voids and PES)

Basement 2nd Storey 3rd Storey

Four-Bedroom Villa 495 sq.m. / 5,328 sq.ft. (includes voids and PES)

Basement 2nd Storey 3rd Storey

Four-Bedroom Villa 484 sq.m. / 5,210 sq.ft. (includes voids and PES)

Basement 1st Storey

2nd Storey 3rd Storey

) 1 5 m

Four-Bedroom Villa 466 sq.m. / 5,016 sq.ft. (includes voids and PES)

Basement 2nd Storey 3rd Storey

Four-Bedroom Villa 466 sq.m. / 5,016 sq.ft. (includes voids and PES)

Basement 2nd Storey 3rd Storey

Four-Bedroom Villa 484 sq.m. / 5,210 sq.ft. (includes voids and PES)

Basement 2nd Storey 3rd Storey

) 1 5 m

Four-Bedroom Villa 466 sq.m. / 5,016 sq.ft. (includes voids and PES)

Basement 2nd Storey 3rd Storey

Four-Bedroom Villa 466 sq.m. / 5,016 sq.ft. (includes voids and PES)

Basement 2nd Storey 3rd Storey

Four-Bedroom Villa 496 sq.m. / 5,339 sq.ft. (includes voids and PES)

Basement 2nd Storey 3rd Storey

1 5 m

Four-Bedroom Villa 466 sq.m. / 5,016 sq.ft. (includes voids and PES)

Basement 2nd Storey 3rd Storey

Four-Bedroom Villa 493 sq.m. / 5,307 sq.ft. (includes voids and PES)

Basement 2nd Storey 3rd Storey

Four-Bedroom Villa 510 sq.m. / 5,490 sq.ft. (includes voids and PES)

Basement 2nd Storey 2nd Storey

Four-Bedroom Villa 497 sq.m. / 5,350 sq.ft. (includes voids and PES)

Basement 2nd Storey 3rd Storey

Four-Bedroom Villa 570 sq.m. / 6,135 sq.ft. (includes voids and PES)

Basement 2nd Storey 3rd Storey

Four-Bedroom Villa 510 sq.m. / 5,490 sq.ft. (includes voids and PES)

Basement 2nd Storey 3rd Storey

Four-Bedroom Villa 498 sq.m. or 5,360 sq.ft. (includes voids and PES)

Basement 2nd Storey 2nd Storey

Four-Bedroom Villa 533 sq.m. / 5,737 sq.ft. (includes voids and PES)

Basement 2nd Storey 3rd Storey

Four-Bedroom Villa 501 sq.m. / 5,393 sq.ft. (includes voids and PES)

Basement 2nd Storey 3rd Storey

Bedroom 2

) 1 5 m

Four-Bedroom Villa 479 sq.m. / 5,156 sq.ft. (includes voids and PES)

Basement 2nd Storey 3rd Storey

Four-Bedroom Villa 534 sq.m. / 5,748 sq.ft. (includes voids and PES)

Basement 2nd Storey 3rd Storey