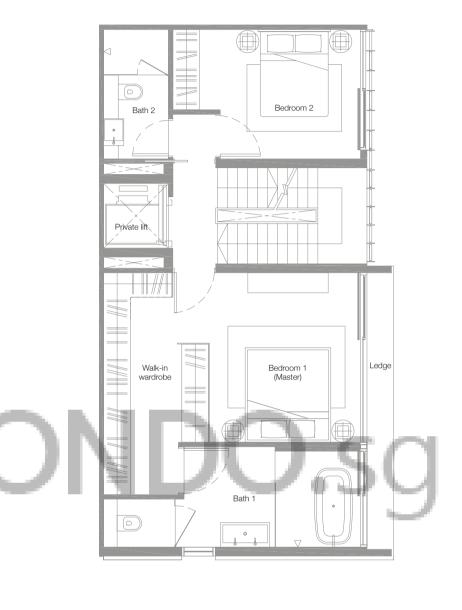

Four-Bedroom Villa 466 sq.m. / 5,016 sq.ft. (includes voids and PES)

Basement 2nd Storey 3rd Storey

5 m

Four-Bedroom Villa 492 sq.m. / 5,296 sq.ft. (includes voids and PES)

Basement 2nd Storey 3rd Storey

Four-Bedroom Villa 495 sq.m. / 5,328 sq.ft. (includes voids and PES)

Basement 2nd Storey 3rd Storey

Four-Bedroom Villa 484 sq.m. / 5,210 sq.ft. (includes voids and PES)

Basement 1st Storey

2nd Storey 3rd Storey

) 1 5 m

Four-Bedroom Villa 466 sq.m. / 5,016 sq.ft. (includes voids and PES)

Basement 2nd Storey 3rd Storey

Four-Bedroom Villa 466 sq.m. / 5,016 sq.ft. (includes voids and PES)

Basement 2nd Storey 3rd Storey

Four-Bedroom Villa 484 sq.m. / 5,210 sq.ft. (includes voids and PES)

Basement 2nd Storey 3rd Storey

) 1 5 m

Four-Bedroom Villa 466 sq.m. / 5,016 sq.ft. (includes voids and PES)

Basement 2nd Storey 3rd Storey

Four-Bedroom Villa 466 sq.m. / 5,016 sq.ft. (includes voids and PES)

Basement 2nd Storey 3rd Storey

Four-Bedroom Villa 496 sq.m. / 5,339 sq.ft. (includes voids and PES)

Basement 2nd Storey 3rd Storey

1 5 m

Four-Bedroom Villa 466 sq.m. / 5,016 sq.ft. (includes voids and PES)

Basement 2nd Storey 3rd Storey