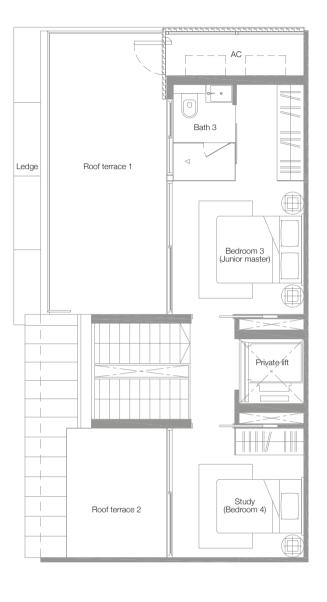

Four-Bedroom Villa 466 sq.m. / 5,016 sq.ft. (includes voids and PES)

Basement 2nd Storey 3rd Storey

5 m

Four-Bedroom Villa 492 sq.m. / 5,296 sq.ft. (includes voids and PES)

Basement 2nd Storey 3rd Storey

Four-Bedroom Villa 495 sq.m. / 5,328 sq.ft. (includes voids and PES)

Basement 2nd Storey 3rd Storey

Four-Bedroom Villa 484 sq.m. / 5,210 sq.ft. (includes voids and PES)

Basement 1st Storey

2nd Storey 3rd Storey

) 1 5 m

Four-Bedroom Villa 466 sq.m. / 5,016 sq.ft. (includes voids and PES)

Basement 2nd Storey 3rd Storey

Four-Bedroom Villa 466 sq.m. / 5,016 sq.ft. (includes voids and PES)

Basement 2nd Storey 3rd Storey

Four-Bedroom Villa 484 sq.m. / 5,210 sq.ft. (includes voids and PES)

Basement 2nd Storey 3rd Storey

) 1 5 m

Four-Bedroom Villa 466 sq.m. / 5,016 sq.ft. (includes voids and PES)

Basement 2nd Storey 3rd Storey

Four-Bedroom Villa 466 sq.m. / 5,016 sq.ft. (includes voids and PES)

Basement 2nd Storey 3rd Storey

Four-Bedroom Villa 496 sq.m. / 5,339 sq.ft. (includes voids and PES)

Basement 2nd Storey 3rd Storey

1 5 m

Four-Bedroom Villa 466 sq.m. / 5,016 sq.ft. (includes voids and PES)

Basement 2nd Storey 3rd Storey