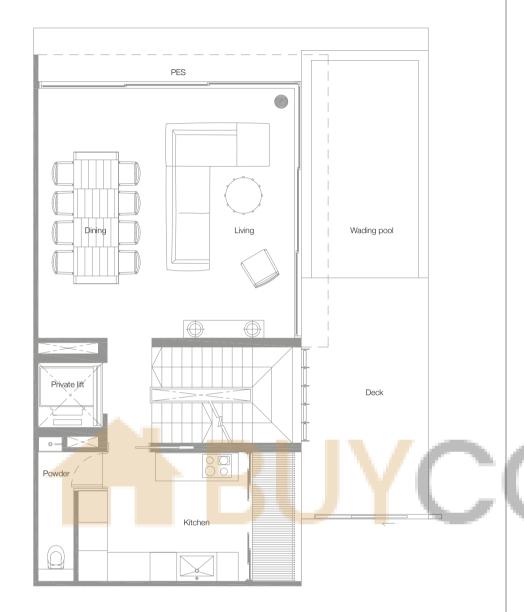

Basement 2nd Storey 3rd Storey

Four-Bedroom Villa 484 sq.m. / 5,210 sq.ft. (includes voids and PES)

Basement 1st Storey

2nd Storey 3rd Storey

) 1 5 m

Four-Bedroom Villa 466 sq.m. / 5,016 sq.ft. (includes voids and PES)

Basement 2nd Storey 3rd Storey

Four-Bedroom Villa 466 sq.m. / 5,016 sq.ft. (includes voids and PES)

Basement 2nd Storey 3rd Storey

Four-Bedroom Villa 484 sq.m. / 5,210 sq.ft. (includes voids and PES)

Basement 2nd Storey 3rd Storey

) 1 5 m

Four-Bedroom Villa 466 sq.m. / 5,016 sq.ft. (includes voids and PES)

Basement 2nd Storey 3rd Storey

Four-Bedroom Villa 466 sq.m. / 5,016 sq.ft. (includes voids and PES)

Basement 2nd Storey 3rd Storey

Four-Bedroom Villa 496 sq.m. / 5,339 sq.ft. (includes voids and PES)

Basement 2nd Storey 3rd Storey

1 5 m

Four-Bedroom Villa 466 sq.m. / 5,016 sq.ft. (includes voids and PES)

Basement 2nd Storey 3rd Storey