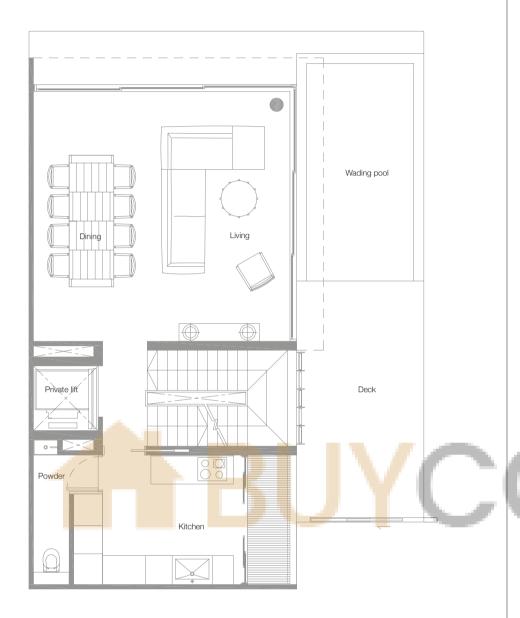

Four-Bedroom Villa 466 sq.m. / 5,016 sq.ft. (includes voids and PES)

Basement 2nd Storey 3rd Storey

5 m

Four-Bedroom Villa 492 sq.m. / 5,296 sq.ft. (includes voids and PES)

Basement 2nd Storey 3rd Storey

Four-Bedroom Villa 495 sq.m. / 5,328 sq.ft. (includes voids and PES)

Basement 2nd Storey 3rd Storey

Four-Bedroom Villa 484 sq.m. / 5,210 sq.ft. (includes voids and PES)

Basement 1st Storey

2nd Storey 3rd Storey

) 1 5 m

Four-Bedroom Villa 466 sq.m. / 5,016 sq.ft. (includes voids and PES)

Basement 2nd Storey 3rd Storey

Four-Bedroom Villa 466 sq.m. / 5,016 sq.ft. (includes voids and PES)

Basement 2nd Storey 3rd Storey

Four-Bedroom Villa 484 sq.m. / 5,210 sq.ft. (includes voids and PES)

Basement 2nd Storey 3rd Storey

) 1 5 m

Four-Bedroom Villa 466 sq.m. / 5,016 sq.ft. (includes voids and PES)

Basement 2nd Storey 3rd Storey

Four-Bedroom Villa 466 sq.m. / 5,016 sq.ft. (includes voids and PES)

Basement 2nd Storey 3rd Storey

Four-Bedroom Villa 496 sq.m. / 5,339 sq.ft. (includes voids and PES)

Basement 2nd Storey 3rd Storey

1 5 m

Four-Bedroom Villa 466 sq.m. / 5,016 sq.ft. (includes voids and PES)

Basement 2nd Storey 3rd Storey