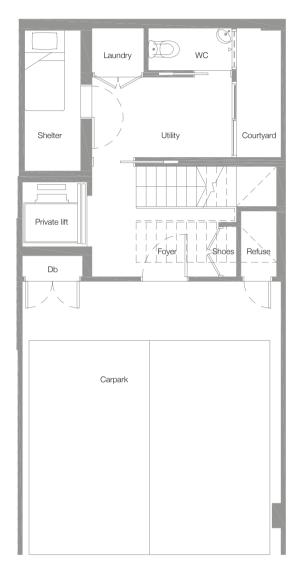

Four-Bedroom Villa 466 sq.m. / 5,016 sq.ft. (includes voids and PES)

Basement 2nd Storey 3rd Storey

5 m

Four-Bedroom Villa 492 sq.m. / 5,296 sq.ft. (includes voids and PES)

Basement 2nd Storey 3rd Storey

Four-Bedroom Villa 495 sq.m. / 5,328 sq.ft. (includes voids and PES)

Basement 2nd Storey 3rd Storey

Four-Bedroom Villa 484 sq.m. / 5,210 sq.ft. (includes voids and PES)

Basement 1st Storey

2nd Storey 3rd Storey

) 1 5 m

Four-Bedroom Villa 466 sq.m. / 5,016 sq.ft. (includes voids and PES)

Basement 2nd Storey 3rd Storey

Four-Bedroom Villa 466 sq.m. / 5,016 sq.ft. (includes voids and PES)

Basement 2nd Storey 3rd Storey

Four-Bedroom Villa 484 sq.m. / 5,210 sq.ft. (includes voids and PES)

Basement 2nd Storey 3rd Storey

) 1 5 m

Four-Bedroom Villa 466 sq.m. / 5,016 sq.ft. (includes voids and PES)

Basement 2nd Storey 3rd Storey

Four-Bedroom Villa 466 sq.m. / 5,016 sq.ft. (includes voids and PES)

Basement 2nd Storey 3rd Storey

Four-Bedroom Villa 496 sq.m. / 5,339 sq.ft. (includes voids and PES)

Basement 2nd Storey 3rd Storey

1 5 m

Four-Bedroom Villa 466 sq.m. / 5,016 sq.ft. (includes voids and PES)

Basement 2nd Storey 3rd Storey