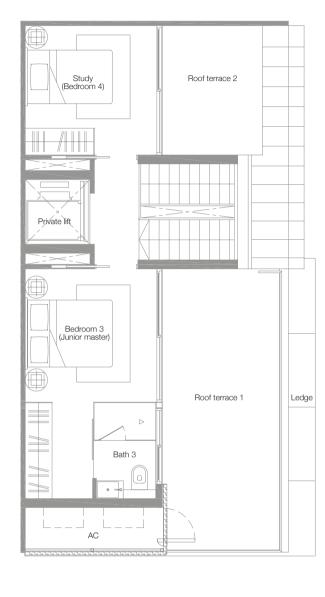

Four-Bedroom Villa 466 sq.m. / 5,016 sq.ft. (includes voids and PES)

Basement 2nd Storey 3rd Storey

5 m

Four-Bedroom Villa 492 sq.m. / 5,296 sq.ft. (includes voids and PES)

Basement 2nd Storey 3rd Storey

Four-Bedroom Villa 495 sq.m. / 5,328 sq.ft. (includes voids and PES)

Basement 2nd Storey 3rd Storey

Four-Bedroom Villa 484 sq.m. / 5,210 sq.ft. (includes voids and PES)

Basement 1st Storey

2nd Storey 3rd Storey

) 1 5 m

Four-Bedroom Villa 466 sq.m. / 5,016 sq.ft. (includes voids and PES)

Basement 2nd Storey 3rd Storey

Four-Bedroom Villa 466 sq.m. / 5,016 sq.ft. (includes voids and PES)

Basement 2nd Storey 3rd Storey

Four-Bedroom Villa 484 sq.m. / 5,210 sq.ft. (includes voids and PES)

Basement 2nd Storey 3rd Storey

) 1 5 m

Four-Bedroom Villa 466 sq.m. / 5,016 sq.ft. (includes voids and PES)

Basement 2nd Storey 3rd Storey

Four-Bedroom Villa 466 sq.m. / 5,016 sq.ft. (includes voids and PES)

Basement 2nd Storey 3rd Storey

Four-Bedroom Villa 496 sq.m. / 5,339 sq.ft. (includes voids and PES)

Basement 2nd Storey 3rd Storey

1 5 m

Four-Bedroom Villa 466 sq.m. / 5,016 sq.ft. (includes voids and PES)

Basement 2nd Storey 3rd Storey