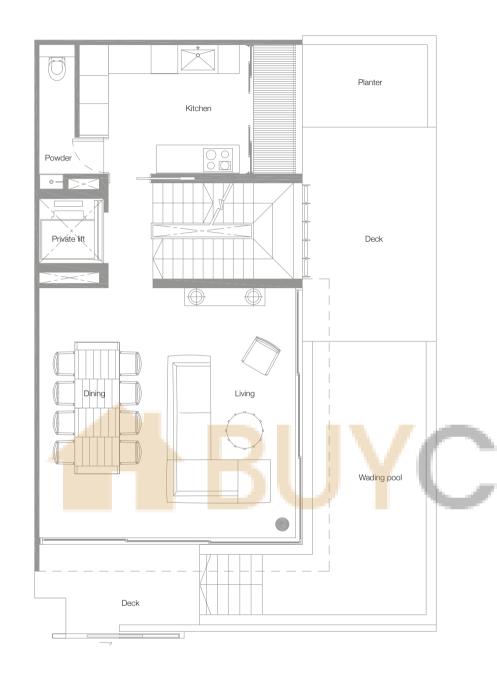

Four-Bedroom Villa 466 sq.m. / 5,016 sq.ft. (includes voids and PES)

Basement 2nd Storey 3rd Storey

5 m

Four-Bedroom Villa 492 sq.m. / 5,296 sq.ft. (includes voids and PES)

Basement 2nd Storey 3rd Storey

Four-Bedroom Villa 495 sq.m. / 5,328 sq.ft. (includes voids and PES)

Basement 2nd Storey 3rd Storey

Four-Bedroom Villa 484 sq.m. / 5,210 sq.ft. (includes voids and PES)

Basement 1st Storey

2nd Storey 3rd Storey

) 1 5 m

Four-Bedroom Villa 466 sq.m. / 5,016 sq.ft. (includes voids and PES)

Basement 2nd Storey 3rd Storey

Four-Bedroom Villa 466 sq.m. / 5,016 sq.ft. (includes voids and PES)

Basement 2nd Storey 3rd Storey

Four-Bedroom Villa 484 sq.m. / 5,210 sq.ft. (includes voids and PES)

Basement 2nd Storey 3rd Storey

) 1 5 m

Four-Bedroom Villa 466 sq.m. / 5,016 sq.ft. (includes voids and PES)

Basement 2nd Storey 3rd Storey

Four-Bedroom Villa 466 sq.m. / 5,016 sq.ft. (includes voids and PES)

Basement 2nd Storey 3rd Storey

Four-Bedroom Villa 496 sq.m. / 5,339 sq.ft. (includes voids and PES)

Basement 2nd Storey 3rd Storey

1 5 m

Four-Bedroom Villa 466 sq.m. / 5,016 sq.ft. (includes voids and PES)

Basement 2nd Storey 3rd Storey