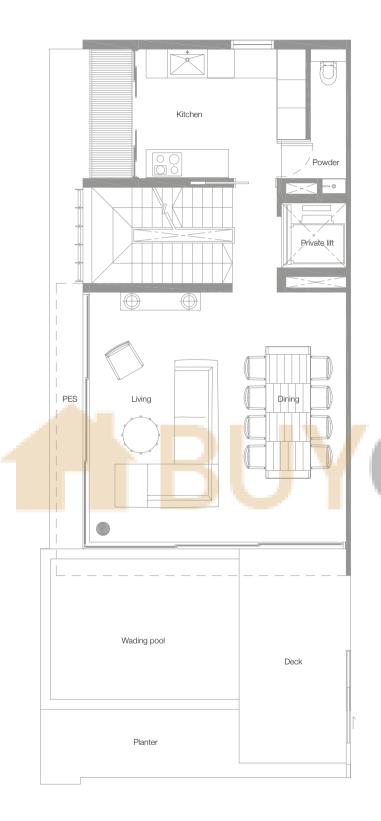

Four-Bedroom Villa 466 sq.m. / 5,016 sq.ft. (includes voids and PES)

Basement 2nd Storey 3rd Storey

5 m

Four-Bedroom Villa 492 sq.m. / 5,296 sq.ft. (includes voids and PES)

Basement 2nd Storey 3rd Storey

Four-Bedroom Villa 495 sq.m. / 5,328 sq.ft. (includes voids and PES)

Basement 2nd Storey 3rd Storey

Four-Bedroom Villa 484 sq.m. / 5,210 sq.ft. (includes voids and PES)

Basement 1st Storey

2nd Storey 3rd Storey

) 1 5 m

Four-Bedroom Villa 466 sq.m. / 5,016 sq.ft. (includes voids and PES)

Basement 2nd Storey 3rd Storey

Four-Bedroom Villa 466 sq.m. / 5,016 sq.ft. (includes voids and PES)

Basement 2nd Storey 3rd Storey

Four-Bedroom Villa 484 sq.m. / 5,210 sq.ft. (includes voids and PES)

Basement 2nd Storey 3rd Storey

) 1 5 m

Four-Bedroom Villa 466 sq.m. / 5,016 sq.ft. (includes voids and PES)

Basement 2nd Storey 3rd Storey

Four-Bedroom Villa 466 sq.m. / 5,016 sq.ft. (includes voids and PES)

Basement 2nd Storey 3rd Storey

Four-Bedroom Villa 496 sq.m. / 5,339 sq.ft. (includes voids and PES)

Basement 2nd Storey 3rd Storey

1 5 m

Four-Bedroom Villa 466 sq.m. / 5,016 sq.ft. (includes voids and PES)

Basement 2nd Storey 3rd Storey