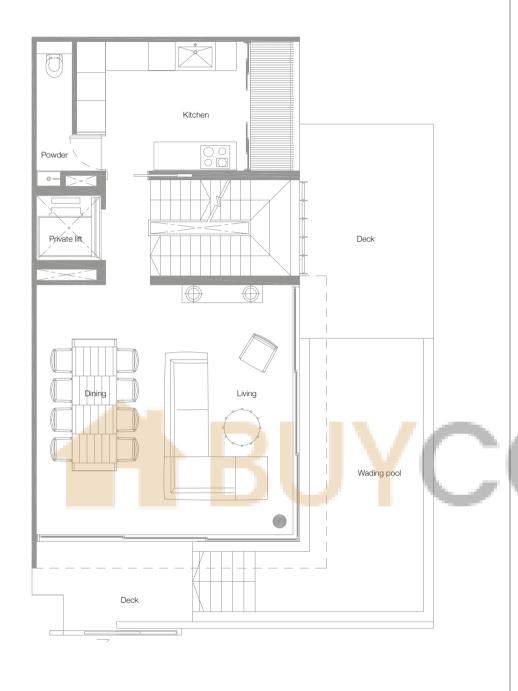

Four-Bedroom Villa 466 sq.m. / 5,016 sq.ft. (includes voids and PES)

Basement 2nd Storey 3rd Storey

5 m

Four-Bedroom Villa 492 sq.m. / 5,296 sq.ft. (includes voids and PES)

Basement 2nd Storey 3rd Storey

Four-Bedroom Villa 495 sq.m. / 5,328 sq.ft. (includes voids and PES)

Basement 2nd Storey 3rd Storey

Four-Bedroom Villa 484 sq.m. / 5,210 sq.ft. (includes voids and PES)

Basement 1st Storey

2nd Storey 3rd Storey

) 1 5 m

Four-Bedroom Villa 466 sq.m. / 5,016 sq.ft. (includes voids and PES)

Basement 2nd Storey 3rd Storey

Four-Bedroom Villa 466 sq.m. / 5,016 sq.ft. (includes voids and PES)

Basement 2nd Storey 3rd Storey

Four-Bedroom Villa 484 sq.m. / 5,210 sq.ft. (includes voids and PES)

Basement 2nd Storey 3rd Storey

) 1 5 m

Four-Bedroom Villa 466 sq.m. / 5,016 sq.ft. (includes voids and PES)

Basement 2nd Storey 3rd Storey

Four-Bedroom Villa 466 sq.m. / 5,016 sq.ft. (includes voids and PES)

Basement 2nd Storey 3rd Storey

Four-Bedroom Villa 496 sq.m. / 5,339 sq.ft. (includes voids and PES)

Basement 2nd Storey 3rd Storey

1 5 m

Four-Bedroom Villa 466 sq.m. / 5,016 sq.ft. (includes voids and PES)

Basement 2nd Storey 3rd Storey