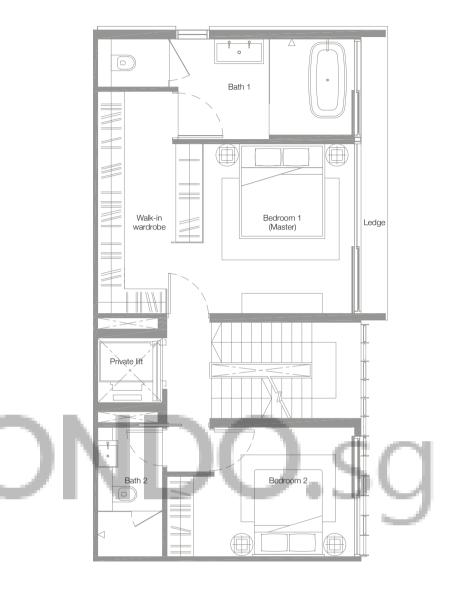

Four-Bedroom Villa 466 sq.m. / 5,016 sq.ft. (includes voids and PES)

Basement 2nd Storey 3rd Storey

5 m

Four-Bedroom Villa 492 sq.m. / 5,296 sq.ft. (includes voids and PES)

Basement 2nd Storey 3rd Storey

Four-Bedroom Villa 495 sq.m. / 5,328 sq.ft. (includes voids and PES)

Basement 2nd Storey 3rd Storey

Four-Bedroom Villa 484 sq.m. / 5,210 sq.ft. (includes voids and PES)

Basement 1st Storey

2nd Storey 3rd Storey

) 1 5 m

Four-Bedroom Villa 466 sq.m. / 5,016 sq.ft. (includes voids and PES)

Basement 2nd Storey 3rd Storey

Four-Bedroom Villa 466 sq.m. / 5,016 sq.ft. (includes voids and PES)

Basement 2nd Storey 3rd Storey

Four-Bedroom Villa 484 sq.m. / 5,210 sq.ft. (includes voids and PES)

Basement 2nd Storey 3rd Storey

) 1 5 m

Four-Bedroom Villa 466 sq.m. / 5,016 sq.ft. (includes voids and PES)

Basement 2nd Storey 3rd Storey

Four-Bedroom Villa 466 sq.m. / 5,016 sq.ft. (includes voids and PES)

Basement 2nd Storey 3rd Storey

Four-Bedroom Villa 496 sq.m. / 5,339 sq.ft. (includes voids and PES)

Basement 2nd Storey 3rd Storey

1 5 m

Four-Bedroom Villa 466 sq.m. / 5,016 sq.ft. (includes voids and PES)

Basement 2nd Storey 3rd Storey