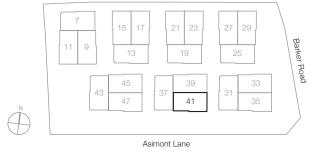

Four-Bedroom Villa 466 sq.m. / 5,016 sq.ft. (includes voids and PES)

Basement 2nd Storey 3rd Storey

5 m

Four-Bedroom Villa 492 sq.m. / 5,296 sq.ft. (includes voids and PES)

Basement 2nd Storey 3rd Storey

Four-Bedroom Villa 495 sq.m. / 5,328 sq.ft. (includes voids and PES)

Basement 2nd Storey 3rd Storey

Four-Bedroom Villa 484 sq.m. / 5,210 sq.ft. (includes voids and PES)

Basement 1st Storey

2nd Storey 3rd Storey

) 1 5 m

Four-Bedroom Villa 466 sq.m. / 5,016 sq.ft. (includes voids and PES)

Basement 2nd Storey 3rd Storey

Four-Bedroom Villa 466 sq.m. / 5,016 sq.ft. (includes voids and PES)

Basement 2nd Storey 3rd Storey

Four-Bedroom Villa 484 sq.m. / 5,210 sq.ft. (includes voids and PES)

Basement 2nd Storey 3rd Storey

) 1 5 m

Four-Bedroom Villa 466 sq.m. / 5,016 sq.ft. (includes voids and PES)

Basement 2nd Storey 3rd Storey

Four-Bedroom Villa 466 sq.m. / 5,016 sq.ft. (includes voids and PES)

Basement 2nd Storey 3rd Storey

Four-Bedroom Villa 496 sq.m. / 5,339 sq.ft. (includes voids and PES)

Basement 2nd Storey 3rd Storey

1 5 m

Four-Bedroom Villa 466 sq.m. / 5,016 sq.ft. (includes voids and PES)

Basement 2nd Storey 3rd Storey

Four-Bedroom Villa 493 sq.m. / 5,307 sq.ft. (includes voids and PES)

Basement 2nd Storey 3rd Storey

Four-Bedroom Villa 510 sq.m. / 5,490 sq.ft. (includes voids and PES)

Basement 2nd Storey 2nd Storey

Four-Bedroom Villa 497 sq.m. / 5,350 sq.ft. (includes voids and PES)

Basement 2nd Storey 3rd Storey

Four-Bedroom Villa 570 sq.m. / 6,135 sq.ft. (includes voids and PES)

Basement 2nd Storey 3rd Storey

Four-Bedroom Villa 510 sq.m. / 5,490 sq.ft. (includes voids and PES)

Basement 2nd Storey 3rd Storey

Four-Bedroom Villa 498 sq.m. or 5,360 sq.ft. (includes voids and PES)

Basement 2nd Storey 2nd Storey

Four-Bedroom Villa 533 sq.m. / 5,737 sq.ft. (includes voids and PES)

Basement 2nd Storey 3rd Storey

Four-Bedroom Villa 501 sq.m. / 5,393 sq.ft. (includes voids and PES)

Basement 2nd Storey 3rd Storey

Bedroom 2

) 1 5 m

Four-Bedroom Villa 479 sq.m. / 5,156 sq.ft. (includes voids and PES)

Basement 2nd Storey 3rd Storey

Four-Bedroom Villa 534 sq.m. / 5,748 sq.ft. (includes voids and PES)

Basement 2nd Storey 3rd Storey