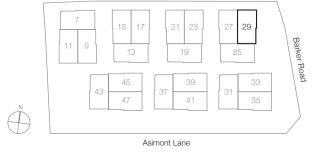

Four-Bedroom Villa 466 sq.m. / 5,016 sq.ft. (includes voids and PES)









Basement 2nd Storey 3rd Storey



Four-Bedroom Villa 484 sq.m. / 5,210 sq.ft. (includes voids and PES)









Basement 2nd Storey 3rd Storey



) 1 5 m

Four-Bedroom Villa 466 sq.m. / 5,016 sq.ft. (includes voids and PES)









Basement 2nd Storey 3rd Storey



Four-Bedroom Villa 466 sq.m. / 5,016 sq.ft. (includes voids and PES)









Basement 2nd Storey 3rd Storey



Four-Bedroom Villa 496 sq.m. / 5,339 sq.ft. (includes voids and PES)









Basement 2nd Storey 3rd Storey



1 5 m

Four-Bedroom Villa 466 sq.m. / 5,016 sq.ft. (includes voids and PES)









Basement 2nd Storey 3rd Storey



Four-Bedroom Villa 493 sq.m. / 5,307 sq.ft. (includes voids and PES)









Basement 2nd Storey 3rd Storey



Four-Bedroom Villa 510 sq.m. / 5,490 sq.ft. (includes voids and PES)









Basement 2nd Storey 2nd Storey



Four-Bedroom Villa 497 sq.m. / 5,350 sq.ft. (includes voids and PES)









Basement 2nd Storey 3rd Storey



Four-Bedroom Villa 570 sq.m. / 6,135 sq.ft. (includes voids and PES)









Basement 2nd Storey 3rd Storey



Four-Bedroom Villa 510 sq.m. / 5,490 sq.ft. (includes voids and PES)









Basement 2nd Storey 3rd Storey



Four-Bedroom Villa 498 sq.m. or 5,360 sq.ft. (includes voids and PES)









Basement 2nd Storey 2nd Storey



Four-Bedroom Villa 533 sq.m. / 5,737 sq.ft. (includes voids and PES)









Basement 2nd Storey 3rd Storey



Four-Bedroom Villa 501 sq.m. / 5,393 sq.ft. (includes voids and PES)







Basement 2nd Storey 3rd Storey

Bedroom 2



) 1