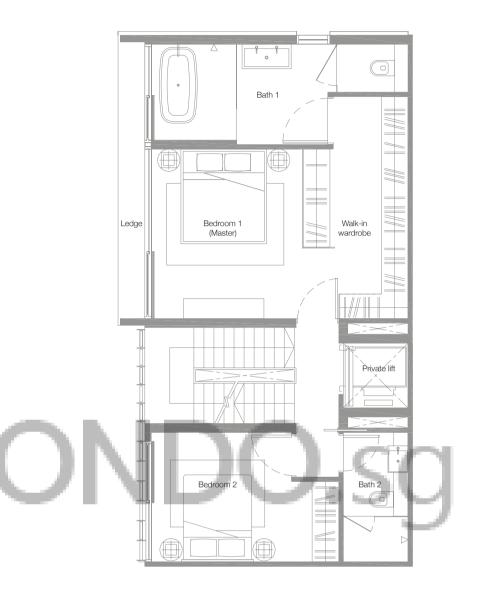

Four-Bedroom Villa 466 sq.m. / 5,016 sq.ft. (includes voids and PES)

Basement 2nd Storey 3rd Storey

5 m

Four-Bedroom Villa 492 sq.m. / 5,296 sq.ft. (includes voids and PES)

Basement 2nd Storey 3rd Storey

Four-Bedroom Villa 495 sq.m. / 5,328 sq.ft. (includes voids and PES)

Basement 2nd Storey 3rd Storey

Four-Bedroom Villa 484 sq.m. / 5,210 sq.ft. (includes voids and PES)

Basement 1st Storey

2nd Storey 3rd Storey

) 1 5 m

Four-Bedroom Villa 466 sq.m. / 5,016 sq.ft. (includes voids and PES)

Basement 2nd Storey 3rd Storey

Four-Bedroom Villa 466 sq.m. / 5,016 sq.ft. (includes voids and PES)

Basement 2nd Storey 3rd Storey

Four-Bedroom Villa 484 sq.m. / 5,210 sq.ft. (includes voids and PES)

Basement 2nd Storey 3rd Storey

) 1 5 m

Four-Bedroom Villa 466 sq.m. / 5,016 sq.ft. (includes voids and PES)

Basement 2nd Storey 3rd Storey

Four-Bedroom Villa 466 sq.m. / 5,016 sq.ft. (includes voids and PES)

Basement 2nd Storey 3rd Storey

Four-Bedroom Villa 496 sq.m. / 5,339 sq.ft. (includes voids and PES)

Basement 2nd Storey 3rd Storey

1 5 m

Four-Bedroom Villa 466 sq.m. / 5,016 sq.ft. (includes voids and PES)

Basement 2nd Storey 3rd Storey