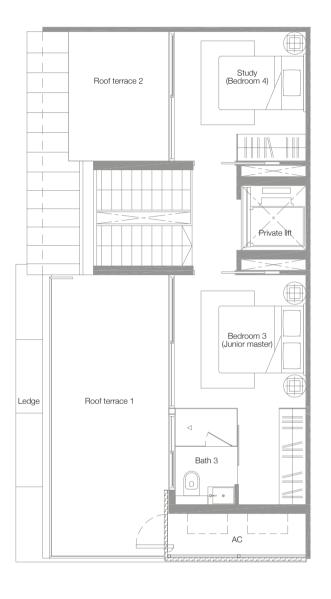

Four-Bedroom Villa 466 sq.m. / 5,016 sq.ft. (includes voids and PES)

Basement 2nd Storey 3rd Storey

5 m

Four-Bedroom Villa 492 sq.m. / 5,296 sq.ft. (includes voids and PES)

Basement 2nd Storey 3rd Storey

Four-Bedroom Villa 495 sq.m. / 5,328 sq.ft. (includes voids and PES)