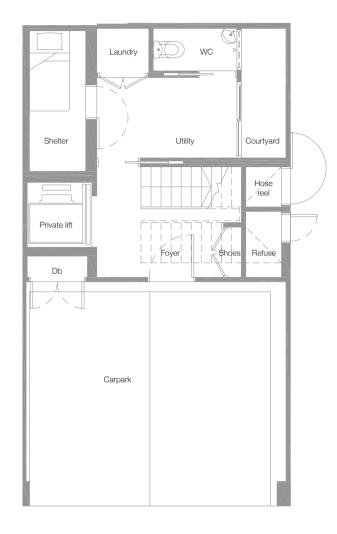

Four-Bedroom Villa 466 sq.m. / 5,016 sq.ft. (includes voids and PES)

Basement 2nd Storey 3rd Storey

5 m

Four-Bedroom Villa 492 sq.m. / 5,296 sq.ft. (includes voids and PES)

Basement 2nd Storey 3rd Storey

Four-Bedroom Villa 495 sq.m. / 5,328 sq.ft. (includes voids and PES)

Basement 2nd Storey 3rd Storey

Four-Bedroom Villa 484 sq.m. / 5,210 sq.ft. (includes voids and PES)

Basement 1st Storey

2nd Storey 3rd Storey

) 1 5 m

Four-Bedroom Villa 466 sq.m. / 5,016 sq.ft. (includes voids and PES)

Basement 2nd Storey 3rd Storey

Four-Bedroom Villa 466 sq.m. / 5,016 sq.ft. (includes voids and PES)

Basement 2nd Storey 3rd Storey

Four-Bedroom Villa 484 sq.m. / 5,210 sq.ft. (includes voids and PES)

Basement 2nd Storey 3rd Storey

) 1 5 m

Four-Bedroom Villa 466 sq.m. / 5,016 sq.ft. (includes voids and PES)

Basement 2nd Storey 3rd Storey

Four-Bedroom Villa 466 sq.m. / 5,016 sq.ft. (includes voids and PES)

Basement 2nd Storey 3rd Storey

Four-Bedroom Villa 496 sq.m. / 5,339 sq.ft. (includes voids and PES)

Basement 2nd Storey 3rd Storey

1 5 m

Four-Bedroom Villa 466 sq.m. / 5,016 sq.ft. (includes voids and PES)

Basement 2nd Storey 3rd Storey