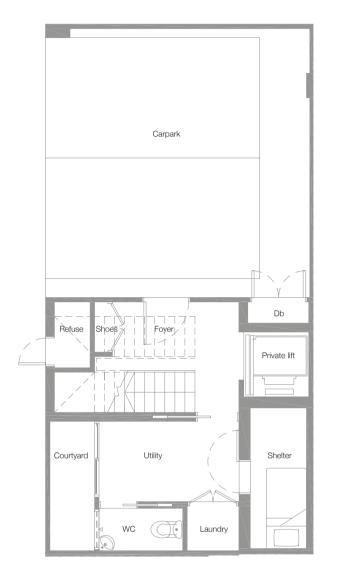

Four-Bedroom Villa 466 sq.m. / 5,016 sq.ft. (includes voids and PES)

Basement 2nd Storey 3rd Storey

5 m

Four-Bedroom Villa 492 sq.m. / 5,296 sq.ft. (includes voids and PES)

Basement 2nd Storey 3rd Storey

Four-Bedroom Villa 495 sq.m. / 5,328 sq.ft. (includes voids and PES)

Basement 2nd Storey 3rd Storey

Four-Bedroom Villa 484 sq.m. / 5,210 sq.ft. (includes voids and PES)

Basement 1st Storey

2nd Storey 3rd Storey

) 1 5 m

Four-Bedroom Villa 466 sq.m. / 5,016 sq.ft. (includes voids and PES)

Basement 2nd Storey 3rd Storey

Four-Bedroom Villa 466 sq.m. / 5,016 sq.ft. (includes voids and PES)

Basement 2nd Storey 3rd Storey

Four-Bedroom Villa 484 sq.m. / 5,210 sq.ft. (includes voids and PES)

Basement 2nd Storey 3rd Storey

) 1 5 m

Four-Bedroom Villa 466 sq.m. / 5,016 sq.ft. (includes voids and PES)

Basement 2nd Storey 3rd Storey

Four-Bedroom Villa 466 sq.m. / 5,016 sq.ft. (includes voids and PES)

Basement 2nd Storey 3rd Storey

Four-Bedroom Villa 496 sq.m. / 5,339 sq.ft. (includes voids and PES)

Basement 2nd Storey 3rd Storey

1 5 m

Four-Bedroom Villa 466 sq.m. / 5,016 sq.ft. (includes voids and PES)

Basement 2nd Storey 3rd Storey