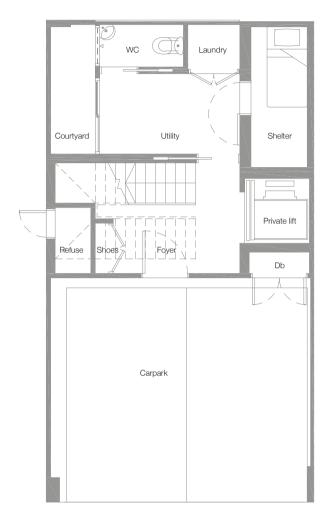

Four-Bedroom Villa 466 sq.m. / 5,016 sq.ft. (includes voids and PES)

Basement 2nd Storey 3rd Storey

5 m

Four-Bedroom Villa 492 sq.m. / 5,296 sq.ft. (includes voids and PES)

Basement 2nd Storey 3rd Storey

Four-Bedroom Villa 495 sq.m. / 5,328 sq.ft. (includes voids and PES)

Basement 2nd Storey 3rd Storey

Four-Bedroom Villa 484 sq.m. / 5,210 sq.ft. (includes voids and PES)

Basement 1st Storey

2nd Storey 3rd Storey

) 1 5 m

Four-Bedroom Villa 466 sq.m. / 5,016 sq.ft. (includes voids and PES)

Basement 2nd Storey 3rd Storey

Four-Bedroom Villa 466 sq.m. / 5,016 sq.ft. (includes voids and PES)

Basement 2nd Storey 3rd Storey

Four-Bedroom Villa 484 sq.m. / 5,210 sq.ft. (includes voids and PES)

Basement 2nd Storey 3rd Storey

) 1 5 m

Four-Bedroom Villa 466 sq.m. / 5,016 sq.ft. (includes voids and PES)

Basement 2nd Storey 3rd Storey

Four-Bedroom Villa 466 sq.m. / 5,016 sq.ft. (includes voids and PES)

Basement 2nd Storey 3rd Storey

Four-Bedroom Villa 496 sq.m. / 5,339 sq.ft. (includes voids and PES)

Basement 2nd Storey 3rd Storey

1 5 m

Four-Bedroom Villa 466 sq.m. / 5,016 sq.ft. (includes voids and PES)

Basement 2nd Storey 3rd Storey