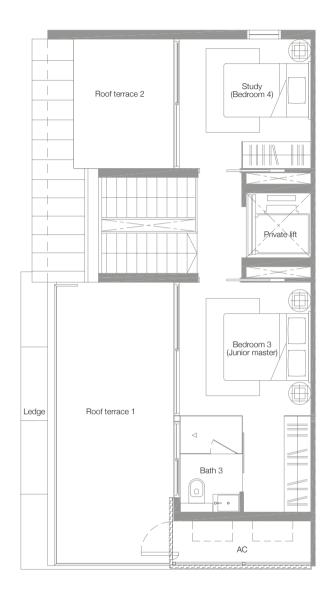

Basement 2nd Storey 3rd Storey

Four-Bedroom Villa 484 sq.m. / 5,210 sq.ft. (includes voids and PES)

Basement 1st Storey

2nd Storey 3rd Storey

) 1 5 m

Four-Bedroom Villa 466 sq.m. / 5,016 sq.ft. (includes voids and PES)

Basement 2nd Storey 3rd Storey

Four-Bedroom Villa 466 sq.m. / 5,016 sq.ft. (includes voids and PES)

Basement 2nd Storey 3rd Storey

Four-Bedroom Villa 484 sq.m. / 5,210 sq.ft. (includes voids and PES)

Basement 2nd Storey 3rd Storey

) 1 5 m

Four-Bedroom Villa 466 sq.m. / 5,016 sq.ft. (includes voids and PES)

Basement 2nd Storey 3rd Storey

Four-Bedroom Villa 466 sq.m. / 5,016 sq.ft. (includes voids and PES)

Basement 2nd Storey 3rd Storey