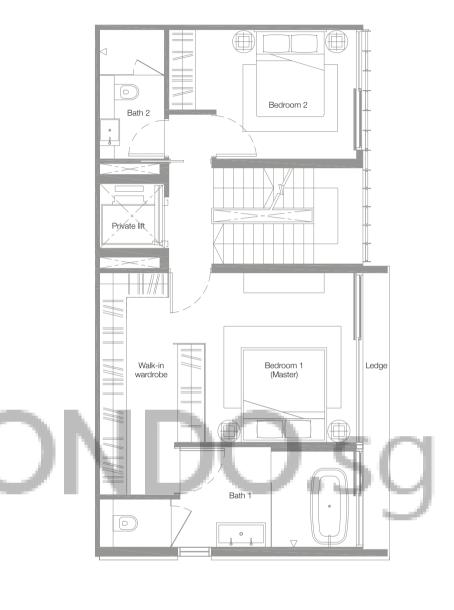

Four-Bedroom Villa 466 sq.m. / 5,016 sq.ft. (includes voids and PES)

Basement 2nd Storey 3rd Storey

5 m

Four-Bedroom Villa 492 sq.m. / 5,296 sq.ft. (includes voids and PES)

Basement 2nd Storey 3rd Storey

Four-Bedroom Villa 495 sq.m. / 5,328 sq.ft. (includes voids and PES)

Basement 2nd Storey 3rd Storey

Four-Bedroom Villa 484 sq.m. / 5,210 sq.ft. (includes voids and PES)

Basement 1st Storey

2nd Storey 3rd Storey

) 1 5 m

Four-Bedroom Villa 466 sq.m. / 5,016 sq.ft. (includes voids and PES)

Basement 2nd Storey 3rd Storey

Four-Bedroom Villa 466 sq.m. / 5,016 sq.ft. (includes voids and PES)

Basement 2nd Storey 3rd Storey

Four-Bedroom Villa 484 sq.m. / 5,210 sq.ft. (includes voids and PES)

Basement 2nd Storey 3rd Storey

) 1 5 m

Four-Bedroom Villa 466 sq.m. / 5,016 sq.ft. (includes voids and PES)

Basement 2nd Storey 3rd Storey

Four-Bedroom Villa 466 sq.m. / 5,016 sq.ft. (includes voids and PES)

Basement 2nd Storey 3rd Storey

Four-Bedroom Villa 496 sq.m. / 5,339 sq.ft. (includes voids and PES)

Basement 2nd Storey 3rd Storey

1 5 m

Four-Bedroom Villa 466 sq.m. / 5,016 sq.ft. (includes voids and PES)

Basement 2nd Storey 3rd Storey