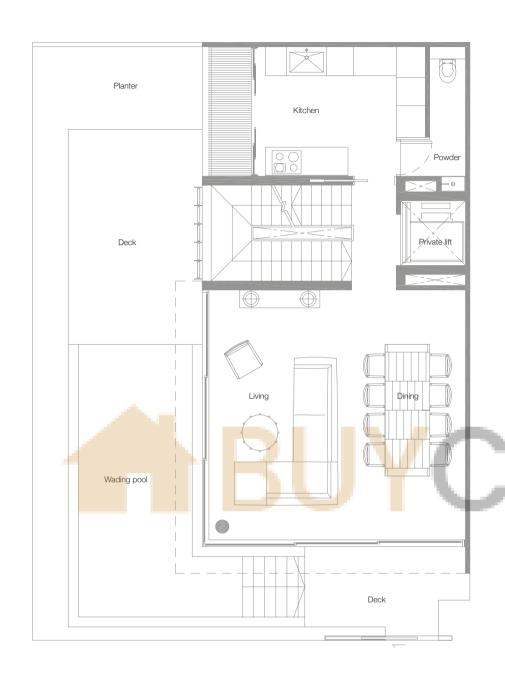

ds and PES)









Basement 2nd Storey 3rd Storey



Four-Bedroom Villa 493 sq.m. / 5,307 sq.ft. (includes voids and PES)









Basement 2nd Storey 3rd Storey



Four-Bedroom Villa 510 sq.m. / 5,490 sq.ft. (includes voids and PES)









Basement 2nd Storey 2nd Storey



Four-Bedroom Villa 497 sq.m. / 5,350 sq.ft. (includes voids and PES)









Basement 2nd Storey 3rd Storey



Four-Bedroom Villa 570 sq.m. / 6,135 sq.ft. (includes voids and PES)









Basement 2nd Storey 3rd Storey



Four-Bedroom Villa 510 sq.m. / 5,490 sq.ft. (includes voids and PES)









Basement 2nd Storey 3rd Storey



Four-Bedroom Villa 498 sq.m. or 5,360 sq.ft. (includes voids and PES)









Basement 2nd Storey 2nd Storey



Four-Bedroom Villa 533 sq.m. / 5,737 sq.ft. (includes voids and PES)









Basement 2nd Storey 3rd Storey



Four-Bedroom Villa 501 sq.m. / 5,393 sq.ft. (includes voids and PES)







Basement 2nd Storey 3rd Storey

Bedroom 2



) 1 5 m

Four-Bedroom Villa 479 sq.m. / 5,156 sq.ft. (includes voids and PES)









Basement 2nd Storey 3rd Storey



Four-Bedroom Villa 534 sq.m. / 5,748 sq.ft. (includes voids and PES)









Basement 2nd Storey 3rd Storey