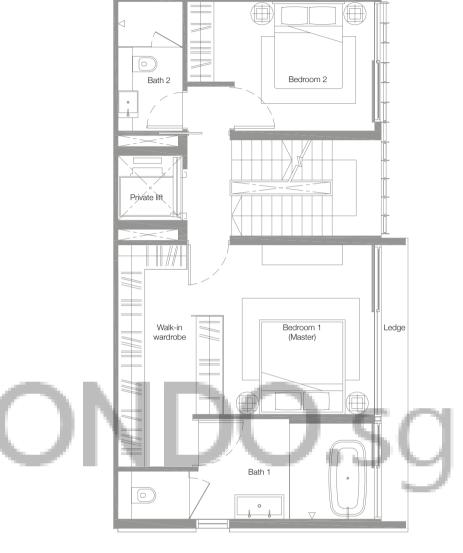

Four-Bedroom Villa 466 sq.m. / 5,016 sq.ft. (includes voids and PES)

Basement 2nd Storey 3rd Storey

5 m

Four-Bedroom Villa 492 sq.m. / 5,296 sq.ft. (includes voids and PES)

Basement 2nd Storey 3rd Storey

Four-Bedroom Villa 495 sq.m. / 5,328 sq.ft. (includes voids and PES)

Basement 2nd Storey 3rd Storey

Four-Bedroom Villa 484 sq.m. / 5,210 sq.ft. (includes voids and PES)

Basement 1st Storey

2nd Storey 3rd Storey

) 1 5 m

Four-Bedroom Villa 466 sq.m. / 5,016 sq.ft. (includes voids and PES)

Basement 2nd Storey 3rd Storey

Four-Bedroom Villa 466 sq.m. / 5,016 sq.ft. (includes voids and PES)

Basement 2nd Storey 3rd Storey

Four-Bedroom Villa 484 sq.m. / 5,210 sq.ft. (includes voids and PES)

Basement 2nd Storey 3rd Storey

) 1 5 m

Four-Bedroom Villa 466 sq.m. / 5,016 sq.ft. (includes voids and PES)

Basement 2nd Storey 3rd Storey

Four-Bedroom Villa 466 sq.m. / 5,016 sq.ft. (includes voids and PES)

Basement 2nd Storey 3rd Storey

Four-Bedroom Villa 496 sq.m. / 5,339 sq.ft. (includes voids and PES)

Basement 2nd Storey 3rd Storey

1 5 m

Four-Bedroom Villa 466 sq.m. / 5,016 sq.ft. (includes voids and PES)

Basement 2nd Storey 3rd Storey