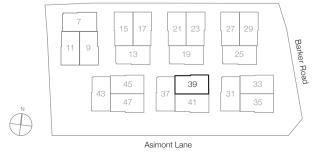

Storey



1 5 m

Four-Bedroom Villa 466 sq.m. / 5,016 sq.ft. (includes voids and PES)









Basement 2nd Storey 3rd Storey



Four-Bedroom Villa 493 sq.m. / 5,307 sq.ft. (includes voids and PES)









Basement 2nd Storey 3rd Storey



Four-Bedroom Villa 510 sq.m. / 5,490 sq.ft. (includes voids and PES)









Basement 2nd Storey 2nd Storey



Four-Bedroom Villa 497 sq.m. / 5,350 sq.ft. (includes voids and PES)









Basement 2nd Storey 3rd Storey



Four-Bedroom Villa 570 sq.m. / 6,135 sq.ft. (includes voids and PES)









Basement 2nd Storey 3rd Storey



Four-Bedroom Villa 510 sq.m. / 5,490 sq.ft. (includes voids and PES)









Basement 2nd Storey 3rd Storey



Four-Bedroom Villa 498 sq.m. or 5,360 sq.ft. (includes voids and PES)









Basement 2nd Storey 2nd Storey



Four-Bedroom Villa 533 sq.m. / 5,737 sq.ft. (includes voids and PES)









Basement 2nd Storey 3rd Storey



Four-Bedroom Villa 501 sq.m. / 5,393 sq.ft. (includes voids and PES)







Basement 2nd Storey 3rd Storey

Bedroom 2



) 1 5 m

Four-Bedroom Villa 479 sq.m. / 5,156 sq.ft. (includes voids and PES)









Basement 2nd Storey 3rd Storey



Four-Bedroom Villa 534 sq.m. / 5,748 sq.ft. (includes voids and PES)









Basement 2nd Storey 3rd Storey