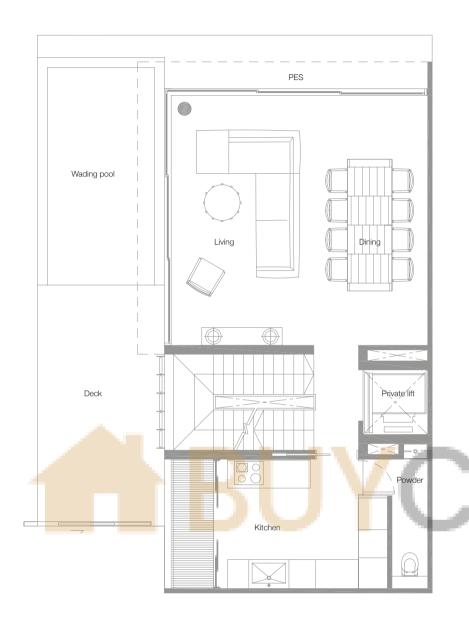

Four-Bedroom Villa 466 sq.m. / 5,016 sq.ft. (includes voids and PES)

Basement 2nd Storey 3rd Storey

5 m

Four-Bedroom Villa 492 sq.m. / 5,296 sq.ft. (includes voids and PES)

Basement 2nd Storey 3rd Storey

Four-Bedroom Villa 495 sq.m. / 5,328 sq.ft. (includes voids and PES)

Basement 2nd Storey 3rd Storey

Four-Bedroom Villa 484 sq.m. / 5,210 sq.ft. (includes voids and PES)

Basement 1st Storey

2nd Storey 3rd Storey

) 1 5 m

Four-Bedroom Villa 466 sq.m. / 5,016 sq.ft. (includes voids and PES)

Basement 2nd Storey 3rd Storey

Four-Bedroom Villa 466 sq.m. / 5,016 sq.ft. (includes voids and PES)

Basement 2nd Storey 3rd Storey

Four-Bedroom Villa 484 sq.m. / 5,210 sq.ft. (includes voids and PES)

Basement 2nd Storey 3rd Storey

) 1 5 m

Four-Bedroom Villa 466 sq.m. / 5,016 sq.ft. (includes voids and PES)

Basement 2nd Storey 3rd Storey

Four-Bedroom Villa 466 sq.m. / 5,016 sq.ft. (includes voids and PES)

Basement 2nd Storey 3rd Storey

Four-Bedroom Villa 496 sq.m. / 5,339 sq.ft. (includes voids and PES)

Basement 2nd Storey 3rd Storey

1 5 m

Four-Bedroom Villa 466 sq.m. / 5,016 sq.ft. (includes voids and PES)

Basement 2nd Storey 3rd Storey