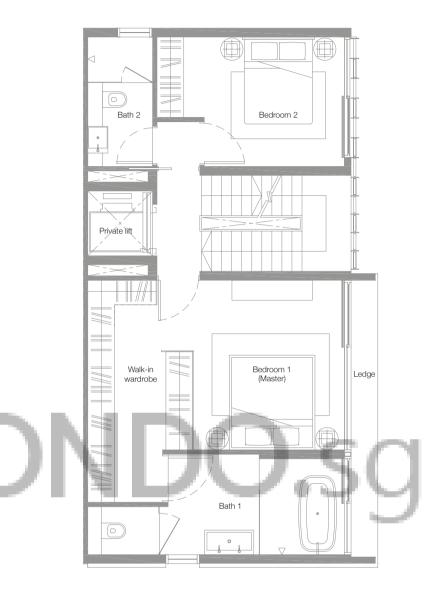

Four-Bedroom Villa 466 sq.m. / 5,016 sq.ft. (includes voids and PES)

Basement 2nd Storey 3rd Storey

5 m

Four-Bedroom Villa 492 sq.m. / 5,296 sq.ft. (includes voids and PES)

Basement 2nd Storey 3rd Storey

Four-Bedroom Villa 495 sq.m. / 5,328 sq.ft. (includes voids and PES)

Basement 2nd Storey 3rd Storey

Four-Bedroom Villa 484 sq.m. / 5,210 sq.ft. (includes voids and PES)

Basement 1st Storey

2nd Storey 3rd Storey

) 1 5 m

Four-Bedroom Villa 466 sq.m. / 5,016 sq.ft. (includes voids and PES)

Basement 2nd Storey 3rd Storey

Four-Bedroom Villa 466 sq.m. / 5,016 sq.ft. (includes voids and PES)

Basement 2nd Storey 3rd Storey

Four-Bedroom Villa 484 sq.m. / 5,210 sq.ft. (includes voids and PES)

Basement 2nd Storey 3rd Storey

) 1 5 m

Four-Bedroom Villa 466 sq.m. / 5,016 sq.ft. (includes voids and PES)

Basement 2nd Storey 3rd Storey

Four-Bedroom Villa 466 sq.m. / 5,016 sq.ft. (includes voids and PES)

Basement 2nd Storey 3rd Storey

Four-Bedroom Villa 496 sq.m. / 5,339 sq.ft. (includes voids and PES)

Basement 2nd Storey 3rd Storey

1 5 m

Four-Bedroom Villa 466 sq.m. / 5,016 sq.ft. (includes voids and PES)

Basement 2nd Storey 3rd Storey