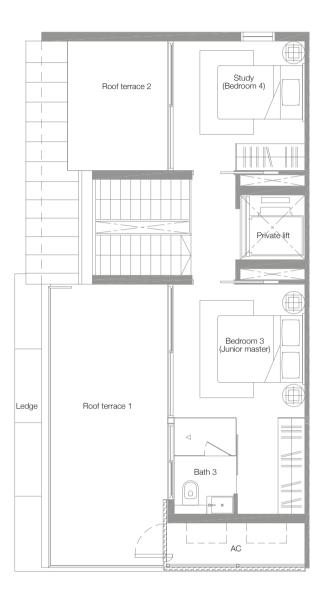

Four-Bedroom Villa 466 sq.m. / 5,016 sq.ft. (includes voids and PES)

Basement 2nd Storey 3rd Storey

5 m

Four-Bedroom Villa 492 sq.m. / 5,296 sq.ft. (includes voids and PES)

Basement 2nd Storey 3rd Storey

Four-Bedroom Villa 495 sq.m. / 5,328 sq.ft. (includes voids and PES)

Basement 2nd Storey 3rd Storey

Four-Bedroom Villa 484 sq.m. / 5,210 sq.ft. (includes voids and PES)

Basement 1st Storey

2nd Storey 3rd Storey

) 1 5 m

Four-Bedroom Villa 466 sq.m. / 5,016 sq.ft. (includes voids and PES)

Basement 2nd Storey 3rd Storey

Four-Bedroom Villa 466 sq.m. / 5,016 sq.ft. (includes voids and PES)

Basement 2nd Storey 3rd Storey

Four-Bedroom Villa 484 sq.m. / 5,210 sq.ft. (includes voids and PES)

Basement 2nd Storey 3rd Storey

) 1 5 m

Four-Bedroom Villa 466 sq.m. / 5,016 sq.ft. (includes voids and PES)

Basement 2nd Storey 3rd Storey

Four-Bedroom Villa 466 sq.m. / 5,016 sq.ft. (includes voids and PES)

Basement 2nd Storey 3rd Storey

Four-Bedroom Villa 496 sq.m. / 5,339 sq.ft. (includes voids and PES)

Basement 2nd Storey 3rd Storey

1 5 m

Four-Bedroom Villa 466 sq.m. / 5,016 sq.ft. (includes voids and PES)

Basement 2nd Storey 3rd Storey

Four-Bedroom Villa 493 sq.m. / 5,307 sq.ft. (includes voids and PES)

Basement 2nd Storey 3rd Storey

Four-Bedroom Villa 510 sq.m. / 5,490 sq.ft. (includes voids and PES)

Basement 2nd Storey 2nd Storey

Four-Bedroom Villa 497 sq.m. / 5,350 sq.ft. (includes voids and PES)

Basement 2nd Storey 3rd Storey

Four-Bedroom Villa 570 sq.m. / 6,135 sq.ft. (includes voids and PES)

Basement 2nd Storey 3rd Storey

Four-Bedroom Villa 510 sq.m. / 5,490 sq.ft. (includes voids and PES)

Basement 2nd Storey 3rd Storey

Four-Bedroom Villa 498 sq.m. or 5,360 sq.ft. (includes voids and PES)

Basement 2nd Storey 2nd Storey

Four-Bedroom Villa 533 sq.m. / 5,737 sq.ft. (includes voids and PES)

Basement 2nd Storey 3rd Storey

Four-Bedroom Villa 501 sq.m. / 5,393 sq.ft. (includes voids and PES)

Basement 2nd Storey 3rd Storey

Bedroom 2

) 1 5 m

Four-Bedroom Villa 479 sq.m. / 5,156 sq.ft. (includes voids and PES)

Basement 2nd Storey 3rd Storey

Four-Bedroom Villa 534 sq.m. / 5,748 sq.ft. (includes voids and PES)

Basement 2nd Storey 3rd Storey