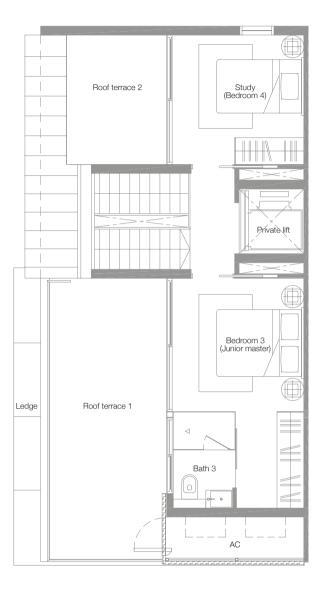

Four-Bedroom Villa 466 sq.m. / 5,016 sq.ft. (includes voids and PES)

Basement 2nd Storey 3rd Storey

5 m

Four-Bedroom Villa 492 sq.m. / 5,296 sq.ft. (includes voids and PES)

Basement 2nd Storey 3rd Storey

Four-Bedroom Villa 495 sq.m. / 5,328 sq.ft. (includes voids and PES)

Basement 2nd Storey 3rd Storey

Four-Bedroom Villa 484 sq.m. / 5,210 sq.ft. (includes voids and PES)

Basement 1st Storey

2nd Storey 3rd Storey

) 1 5 m

Four-Bedroom Villa 466 sq.m. / 5,016 sq.ft. (includes voids and PES)

Basement 2nd Storey 3rd Storey

Four-Bedroom Villa 466 sq.m. / 5,016 sq.ft. (includes voids and PES)

Basement 2nd Storey 3rd Storey

Four-Bedroom Villa 484 sq.m. / 5,210 sq.ft. (includes voids and PES)

Basement 2nd Storey 3rd Storey

) 1 5 m

Four-Bedroom Villa 466 sq.m. / 5,016 sq.ft. (includes voids and PES)

Basement 2nd Storey 3rd Storey

Four-Bedroom Villa 466 sq.m. / 5,016 sq.ft. (includes voids and PES)

Basement 2nd Storey 3rd Storey

Four-Bedroom Villa 496 sq.m. / 5,339 sq.ft. (includes voids and PES)

Basement 2nd Storey 3rd Storey

1 5 m

Four-Bedroom Villa 466 sq.m. / 5,016 sq.ft. (includes voids and PES)

Basement 2nd Storey 3rd Storey