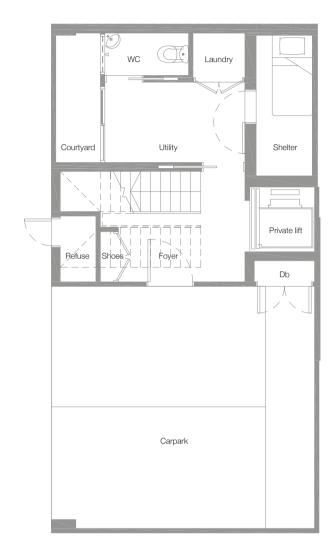

Four-Bedroom Villa 466 sq.m. / 5,016 sq.ft. (includes voids and PES)

Basement 2nd Storey 3rd Storey

5 m

Four-Bedroom Villa 492 sq.m. / 5,296 sq.ft. (includes voids and PES)

Basement 2nd Storey 3rd Storey

Four-Bedroom Villa 495 sq.m. / 5,328 sq.ft. (includes voids and PES)

Basement 2nd Storey 3rd Storey

Four-Bedroom Villa 484 sq.m. / 5,210 sq.ft. (includes voids and PES)

Basement 1st Storey

2nd Storey 3rd Storey

) 1 5 m

Four-Bedroom Villa 466 sq.m. / 5,016 sq.ft. (includes voids and PES)

Basement 2nd Storey 3rd Storey

Four-Bedroom Villa 466 sq.m. / 5,016 sq.ft. (includes voids and PES)

Basement 2nd Storey 3rd Storey

Four-Bedroom Villa 484 sq.m. / 5,210 sq.ft. (includes voids and PES)

Basement 2nd Storey 3rd Storey

) 1 5 m

Four-Bedroom Villa 466 sq.m. / 5,016 sq.ft. (includes voids and PES)

Basement 2nd Storey 3rd Storey

Four-Bedroom Villa 466 sq.m. / 5,016 sq.ft. (includes voids and PES)

Basement 2nd Storey 3rd Storey

Four-Bedroom Villa 496 sq.m. / 5,339 sq.ft. (includes voids and PES)

Basement 2nd Storey 3rd Storey

1 5 m

Four-Bedroom Villa 466 sq.m. / 5,016 sq.ft. (includes voids and PES)

Basement 2nd Storey 3rd Storey