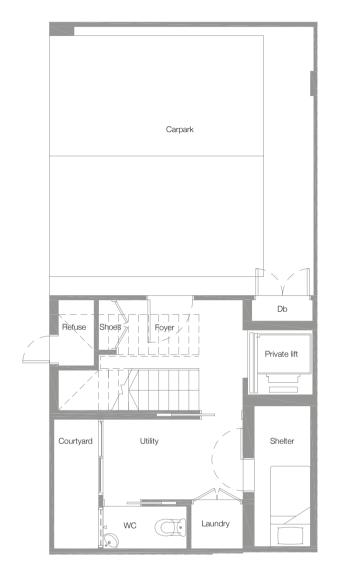

Four-Bedroom Villa 466 sq.m. / 5,016 sq.ft. (includes voids and PES)

Basement 2nd Storey 3rd Storey

5 m

Four-Bedroom Villa 492 sq.m. / 5,296 sq.ft. (includes voids and PES)

Basement 2nd Storey 3rd Storey

Four-Bedroom Villa 495 sq.m. / 5,328 sq.ft. (includes voids and PES)

Basement 2nd Storey 3rd Storey

Four-Bedroom Villa 484 sq.m. / 5,210 sq.ft. (includes voids and PES)

Basement 1st Storey

2nd Storey 3rd Storey

) 1 5 m

Four-Bedroom Villa 466 sq.m. / 5,016 sq.ft. (includes voids and PES)

Basement 2nd Storey 3rd Storey

Four-Bedroom Villa 466 sq.m. / 5,016 sq.ft. (includes voids and PES)

Basement 2nd Storey 3rd Storey

Four-Bedroom Villa 484 sq.m. / 5,210 sq.ft. (includes voids and PES)

Basement 2nd Storey 3rd Storey

) 1 5 m

Four-Bedroom Villa 466 sq.m. / 5,016 sq.ft. (includes voids and PES)

Basement 2nd Storey 3rd Storey

Four-Bedroom Villa 466 sq.m. / 5,016 sq.ft. (includes voids and PES)

Basement 2nd Storey 3rd Storey

Four-Bedroom Villa 496 sq.m. / 5,339 sq.ft. (includes voids and PES)

Basement 2nd Storey 3rd Storey

1 5 m

Four-Bedroom Villa 466 sq.m. / 5,016 sq.ft. (includes voids and PES)

Basement 2nd Storey 3rd Storey