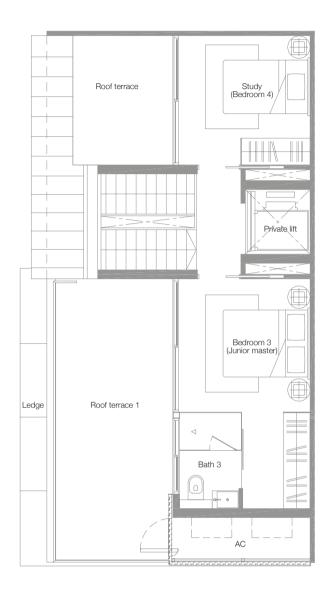

Four-Bedroom Villa 466 sq.m. / 5,016 sq.ft. (includes voids and PES)

Basement 2nd Storey 3rd Storey

5 m

Four-Bedroom Villa 492 sq.m. / 5,296 sq.ft. (includes voids and PES)

Basement 2nd Storey 3rd Storey

Four-Bedroom Villa 495 sq.m. / 5,328 sq.ft. (includes voids and PES)

Basement 2nd Storey 3rd Storey

Four-Bedroom Villa 484 sq.m. / 5,210 sq.ft. (includes voids and PES)

Basement 1st Storey

2nd Storey 3rd Storey

) 1 5 m

Four-Bedroom Villa 466 sq.m. / 5,016 sq.ft. (includes voids and PES)

Basement 2nd Storey 3rd Storey

Four-Bedroom Villa 466 sq.m. / 5,016 sq.ft. (includes voids and PES)

Basement 2nd Storey 3rd Storey

Four-Bedroom Villa 484 sq.m. / 5,210 sq.ft. (includes voids and PES)

Basement 2nd Storey 3rd Storey

) 1 5 m

Four-Bedroom Villa 466 sq.m. / 5,016 sq.ft. (includes voids and PES)

Basement 2nd Storey 3rd Storey

Four-Bedroom Villa 466 sq.m. / 5,016 sq.ft. (includes voids and PES)

Basement 2nd Storey 3rd Storey

Four-Bedroom Villa 496 sq.m. / 5,339 sq.ft. (includes voids and PES)

Basement 2nd Storey 3rd Storey

1 5 m

Four-Bedroom Villa 466 sq.m. / 5,016 sq.ft. (includes voids and PES)

Basement 2nd Storey 3rd Storey