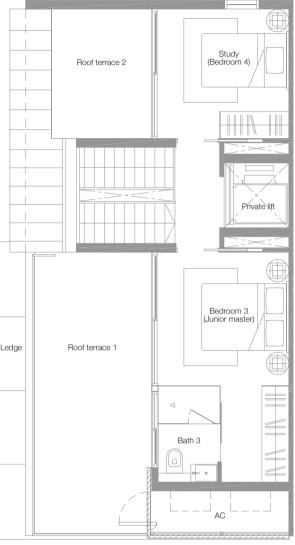

Four-Bedroom Villa 466 sq.m. / 5,016 sq.ft. (includes voids and PES)

Basement 2nd Storey 3rd Storey

5 m

Four-Bedroom Villa 492 sq.m. / 5,296 sq.ft. (includes voids and PES)

Basement 2nd Storey 3rd Storey

Four-Bedroom Villa 495 sq.m. / 5,328 sq.ft. (includes voids and PES)

Basement 2nd Storey 3rd Storey

Four-Bedroom Villa 484 sq.m. / 5,210 sq.ft. (includes voids and PES)

Basement 1st Storey

2nd Storey 3rd Storey

) 1 5 m

Four-Bedroom Villa 466 sq.m. / 5,016 sq.ft. (includes voids and PES)

Basement 2nd Storey 3rd Storey

Four-Bedroom Villa 466 sq.m. / 5,016 sq.ft. (includes voids and PES)

Basement 2nd Storey 3rd Storey

Four-Bedroom Villa 484 sq.m. / 5,210 sq.ft. (includes voids and PES)

Basement 2nd Storey 3rd Storey

) 1 5 m

Four-Bedroom Villa 466 sq.m. / 5,016 sq.ft. (includes voids and PES)

Basement 2nd Storey 3rd Storey

Four-Bedroom Villa 466 sq.m. / 5,016 sq.ft. (includes voids and PES)

Basement 2nd Storey 3rd Storey

Four-Bedroom Villa 496 sq.m. / 5,339 sq.ft. (includes voids and PES)

Basement 2nd Storey 3rd Storey

1 5 m

Four-Bedroom Villa 466 sq.m. / 5,016 sq.ft. (includes voids and PES)

Basement 2nd Storey 3rd Storey