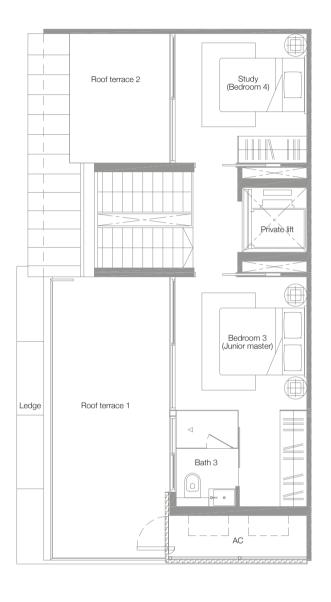

Four-Bedroom Villa 466 sq.m. / 5,016 sq.ft. (includes voids and PES)

Basement 2nd Storey 3rd Storey

5 m

Four-Bedroom Villa 492 sq.m. / 5,296 sq.ft. (includes voids and PES)

Basement 2nd Storey 3rd Storey

Four-Bedroom Villa 495 sq.m. / 5,328 sq.ft. (includes voids and PES)

Basement 2nd Storey 3rd Storey

Four-Bedroom Villa 484 sq.m. / 5,210 sq.ft. (includes voids and PES)

Basement 1st Storey

2nd Storey 3rd Storey

) 1 5 m

Four-Bedroom Villa 466 sq.m. / 5,016 sq.ft. (includes voids and PES)

Basement 2nd Storey 3rd Storey

Four-Bedroom Villa 466 sq.m. / 5,016 sq.ft. (includes voids and PES)

Basement 2nd Storey 3rd Storey

Four-Bedroom Villa 484 sq.m. / 5,210 sq.ft. (includes voids and PES)

Basement 2nd Storey 3rd Storey

) 1 5 m

Four-Bedroom Villa 466 sq.m. / 5,016 sq.ft. (includes voids and PES)

Basement 2nd Storey 3rd Storey

Four-Bedroom Villa 466 sq.m. / 5,016 sq.ft. (includes voids and PES)

Basement 2nd Storey 3rd Storey

Four-Bedroom Villa 496 sq.m. / 5,339 sq.ft. (includes voids and PES)

Basement 2nd Storey 3rd Storey

1 5 m

Four-Bedroom Villa 466 sq.m. / 5,016 sq.ft. (includes voids and PES)

Basement 2nd Storey 3rd Storey

Four-Bedroom Villa 493 sq.m. / 5,307 sq.ft. (includes voids and PES)

Basement 2nd Storey 3rd Storey

Four-Bedroom Villa 510 sq.m. / 5,490 sq.ft. (includes voids and PES)

Basement 2nd Storey 2nd Storey

Four-Bedroom Villa 497 sq.m. / 5,350 sq.ft. (includes voids and PES)

Basement 2nd Storey 3rd Storey

Four-Bedroom Villa 570 sq.m. / 6,135 sq.ft. (includes voids and PES)

Basement 2nd Storey 3rd Storey

Four-Bedroom Villa 510 sq.m. / 5,490 sq.ft. (includes voids and PES)

Basement 2nd Storey 3rd Storey

Four-Bedroom Villa 498 sq.m. or 5,360 sq.ft. (includes voids and PES)

Basement 2nd Storey 2nd Storey

Four-Bedroom Villa 533 sq.m. / 5,737 sq.ft. (includes voids and PES)

Basement 2nd Storey 3rd Storey

Four-Bedroom Villa 501 sq.m. / 5,393 sq.ft. (includes voids and PES)

Basement 2nd Storey 3rd Storey

Bedroom 2

) 1 5 m

Four-Bedroom Villa 479 sq.m. / 5,156 sq.ft. (includes voids and PES)

Basement 2nd Storey 3rd Storey

Four-Bedroom Villa 534 sq.m. / 5,748 sq.ft. (includes voids and PES)

Basement 2nd Storey 3rd Storey