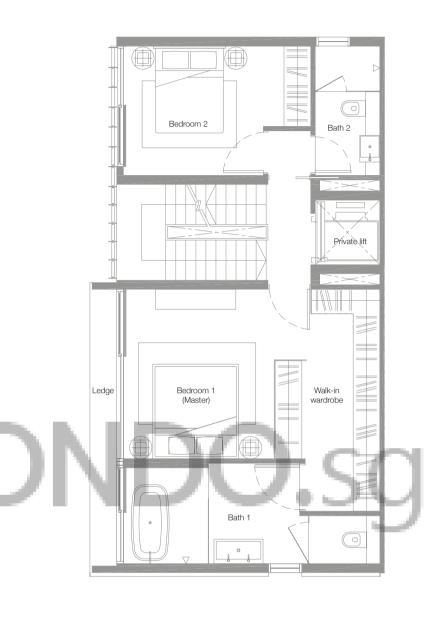

Basement 2nd Storey 3rd Storey

Four-Bedroom Villa 484 sq.m. / 5,210 sq.ft. (includes voids and PES)

Basement 1st Storey

2nd Storey 3rd Storey

) 1 5 m

Four-Bedroom Villa 466 sq.m. / 5,016 sq.ft. (includes voids and PES)

Basement 2nd Storey 3rd Storey

Four-Bedroom Villa 466 sq.m. / 5,016 sq.ft. (includes voids and PES)

Basement 2nd Storey 3rd Storey

Four-Bedroom Villa 484 sq.m. / 5,210 sq.ft. (includes voids and PES)

Basement 2nd Storey 3rd Storey

) 1 5 m

Four-Bedroom Villa 466 sq.m. / 5,016 sq.ft. (includes voids and PES)

Basement 2nd Storey 3rd Storey

Four-Bedroom Villa 466 sq.m. / 5,016 sq.ft. (includes voids and PES)

Basement 2nd Storey 3rd Storey