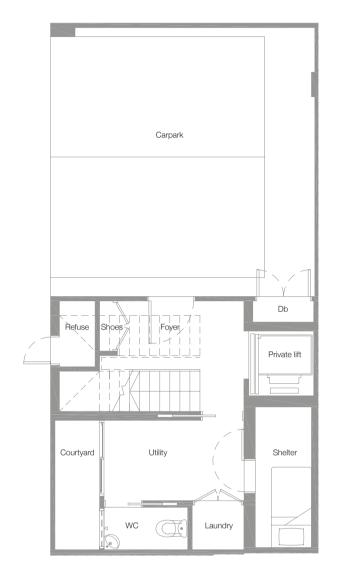

Four-Bedroom Villa 466 sq.m. / 5,016 sq.ft. (includes voids and PES)

Basement 2nd Storey 3rd Storey

5 m

Four-Bedroom Villa 492 sq.m. / 5,296 sq.ft. (includes voids and PES)

Basement 2nd Storey 3rd Storey

Four-Bedroom Villa 495 sq.m. / 5,328 sq.ft. (includes voids and PES)

Basement 2nd Storey 3rd Storey

Four-Bedroom Villa 484 sq.m. / 5,210 sq.ft. (includes voids and PES)

Basement 1st Storey

2nd Storey 3rd Storey

) 1 5 m

Four-Bedroom Villa 466 sq.m. / 5,016 sq.ft. (includes voids and PES)

Basement 2nd Storey 3rd Storey

Four-Bedroom Villa 466 sq.m. / 5,016 sq.ft. (includes voids and PES)

Basement 2nd Storey 3rd Storey

Four-Bedroom Villa 484 sq.m. / 5,210 sq.ft. (includes voids and PES)

Basement 2nd Storey 3rd Storey

) 1 5 m

Four-Bedroom Villa 466 sq.m. / 5,016 sq.ft. (includes voids and PES)

Basement 2nd Storey 3rd Storey

Four-Bedroom Villa 466 sq.m. / 5,016 sq.ft. (includes voids and PES)

Basement 2nd Storey 3rd Storey

Four-Bedroom Villa 496 sq.m. / 5,339 sq.ft. (includes voids and PES)

Basement 2nd Storey 3rd Storey

1 5 m

Four-Bedroom Villa 466 sq.m. / 5,016 sq.ft. (includes voids and PES)

Basement 2nd Storey 3rd Storey