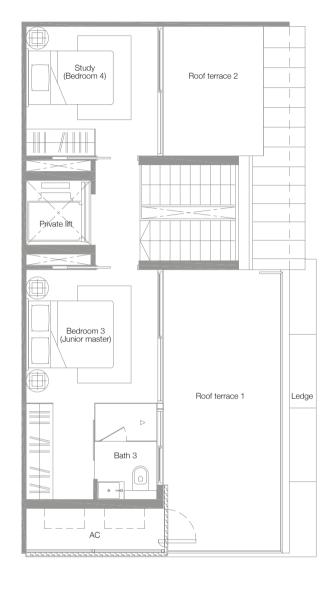

Four-Bedroom Villa 466 sq.m. / 5,016 sq.ft. (includes voids and PES)

Basement 2nd Storey 3rd Storey

5 m

Four-Bedroom Villa 492 sq.m. / 5,296 sq.ft. (includes voids and PES)

Basement 2nd Storey 3rd Storey

Four-Bedroom Villa 495 sq.m. / 5,328 sq.ft. (includes voids and PES)

Basement 2nd Storey 3rd Storey

Four-Bedroom Villa 484 sq.m. / 5,210 sq.ft. (includes voids and PES)

Basement 1st Storey

2nd Storey 3rd Storey

) 1 5 m

Four-Bedroom Villa 466 sq.m. / 5,016 sq.ft. (includes voids and PES)

Basement 2nd Storey 3rd Storey

Four-Bedroom Villa 466 sq.m. / 5,016 sq.ft. (includes voids and PES)

Basement 2nd Storey 3rd Storey

Four-Bedroom Villa 484 sq.m. / 5,210 sq.ft. (includes voids and PES)

Basement 2nd Storey 3rd Storey

) 1 5 m

Four-Bedroom Villa 466 sq.m. / 5,016 sq.ft. (includes voids and PES)

Basement 2nd Storey 3rd Storey

Four-Bedroom Villa 466 sq.m. / 5,016 sq.ft. (includes voids and PES)

Basement 2nd Storey 3rd Storey

Four-Bedroom Villa 496 sq.m. / 5,339 sq.ft. (includes voids and PES)

Basement 2nd Storey 3rd Storey

1 5 m

Four-Bedroom Villa 466 sq.m. / 5,016 sq.ft. (includes voids and PES)

Basement 2nd Storey 3rd Storey