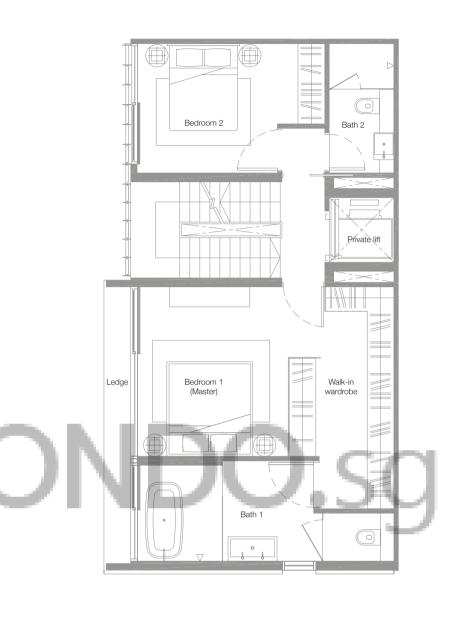

Four-Bedroom Villa 466 sq.m. / 5,016 sq.ft. (includes voids and PES)

Basement 2nd Storey 3rd Storey

5 m

Four-Bedroom Villa 492 sq.m. / 5,296 sq.ft. (includes voids and PES)

Basement 2nd Storey 3rd Storey

Four-Bedroom Villa 495 sq.m. / 5,328 sq.ft. (includes voids and PES)

Basement 2nd Storey 3rd Storey

Four-Bedroom Villa 484 sq.m. / 5,210 sq.ft. (includes voids and PES)

Basement 1st Storey

2nd Storey 3rd Storey

) 1 5 m

Four-Bedroom Villa 466 sq.m. / 5,016 sq.ft. (includes voids and PES)

Basement 2nd Storey 3rd Storey

Four-Bedroom Villa 466 sq.m. / 5,016 sq.ft. (includes voids and PES)

Basement 2nd Storey 3rd Storey

Four-Bedroom Villa 484 sq.m. / 5,210 sq.ft. (includes voids and PES)

Basement 2nd Storey 3rd Storey

) 1 5 m

Four-Bedroom Villa 466 sq.m. / 5,016 sq.ft. (includes voids and PES)

Basement 2nd Storey 3rd Storey

Four-Bedroom Villa 466 sq.m. / 5,016 sq.ft. (includes voids and PES)

Basement 2nd Storey 3rd Storey

Four-Bedroom Villa 496 sq.m. / 5,339 sq.ft. (includes voids and PES)

Basement 2nd Storey 3rd Storey

1 5 m

Four-Bedroom Villa 466 sq.m. / 5,016 sq.ft. (includes voids and PES)

Basement 2nd Storey 3rd Storey

Four-Bedroom Villa 493 sq.m. / 5,307 sq.ft. (includes voids and PES)

Basement 2nd Storey 3rd Storey

Four-Bedroom Villa 510 sq.m. / 5,490 sq.ft. (includes voids and PES)

Basement 2nd Storey 2nd Storey

Four-Bedroom Villa 497 sq.m. / 5,350 sq.ft. (includes voids and PES)

Basement 2nd Storey 3rd Storey

Four-Bedroom Villa 570 sq.m. / 6,135 sq.ft. (includes voids and PES)

Basement 2nd Storey 3rd Storey

Four-Bedroom Villa 510 sq.m. / 5,490 sq.ft. (includes voids and PES)

Basement 2nd Storey 3rd Storey

Four-Bedroom Villa 498 sq.m. or 5,360 sq.ft. (includes voids and PES)

Basement 2nd Storey 2nd Storey

Four-Bedroom Villa 533 sq.m. / 5,737 sq.ft. (includes voids and PES)

Basement 2nd Storey 3rd Storey

Four-Bedroom Villa 501 sq.m. / 5,393 sq.ft. (includes voids and PES)

Basement 2nd Storey 3rd Storey

Bedroom 2

) 1 5 m

Four-Bedroom Villa 479 sq.m. / 5,156 sq.ft. (includes voids and PES)

Basement 2nd Storey 3rd Storey

Four-Bedroom Villa 534 sq.m. / 5,748 sq.ft. (includes voids and PES)

Basement 2nd Storey 3rd Storey