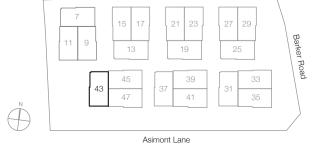

Four-Bedroom Villa 466 sq.m. / 5,016 sq.ft. (includes voids and PES)

Basement 2nd Storey 3rd Storey

5 m

Four-Bedroom Villa 492 sq.m. / 5,296 sq.ft. (includes voids and PES)

Basement 2nd Storey 3rd Storey

Four-Bedroom Villa 495 sq.m. / 5,328 sq.ft. (includes voids and PES)

Basement 2nd Storey 3rd Storey

Four-Bedroom Villa 484 sq.m. / 5,210 sq.ft. (includes voids and PES)

Basement 1st Storey

2nd Storey 3rd Storey

) 1 5 m

Four-Bedroom Villa 466 sq.m. / 5,016 sq.ft. (includes voids and PES)

Basement 2nd Storey 3rd Storey

Four-Bedroom Villa 466 sq.m. / 5,016 sq.ft. (includes voids and PES)

Basement 2nd Storey 3rd Storey

Four-Bedroom Villa 484 sq.m. / 5,210 sq.ft. (includes voids and PES)

Basement 2nd Storey 3rd Storey

) 1 5 m

Four-Bedroom Villa 466 sq.m. / 5,016 sq.ft. (includes voids and PES)

Basement 2nd Storey 3rd Storey

Four-Bedroom Villa 466 sq.m. / 5,016 sq.ft. (includes voids and PES)

Basement 2nd Storey 3rd Storey

Four-Bedroom Villa 496 sq.m. / 5,339 sq.ft. (includes voids and PES)

Basement 2nd Storey 3rd Storey

1 5 m

Four-Bedroom Villa 466 sq.m. / 5,016 sq.ft. (includes voids and PES)

Basement 2nd Storey 3rd Storey