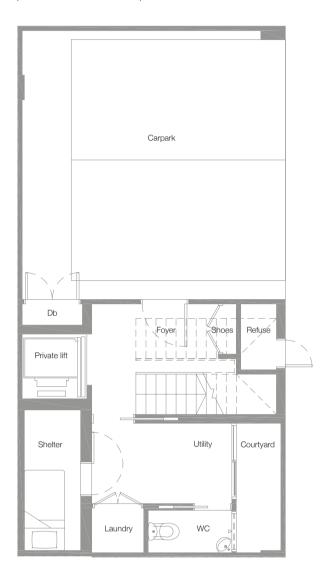

Four-Bedroom Villa 466 sq.m. / 5,016 sq.ft. (includes voids and PES)

Basement 2nd Storey 3rd Storey

5 m

Four-Bedroom Villa 492 sq.m. / 5,296 sq.ft. (includes voids and PES)

Basement 2nd Storey 3rd Storey

Four-Bedroom Villa 495 sq.m. / 5,328 sq.ft. (includes voids and PES)

Basement 2nd Storey 3rd Storey

Four-Bedroom Villa 484 sq.m. / 5,210 sq.ft. (includes voids and PES)

Basement 1st Storey

2nd Storey 3rd Storey

) 1 5 m

Four-Bedroom Villa 466 sq.m. / 5,016 sq.ft. (includes voids and PES)

Basement 2nd Storey 3rd Storey

Four-Bedroom Villa 466 sq.m. / 5,016 sq.ft. (includes voids and PES)

Basement 2nd Storey 3rd Storey

Four-Bedroom Villa 484 sq.m. / 5,210 sq.ft. (includes voids and PES)

Basement 2nd Storey 3rd Storey

) 1 5 m

Four-Bedroom Villa 466 sq.m. / 5,016 sq.ft. (includes voids and PES)

Basement 2nd Storey 3rd Storey

Four-Bedroom Villa 466 sq.m. / 5,016 sq.ft. (includes voids and PES)

Basement 2nd Storey 3rd Storey

Four-Bedroom Villa 496 sq.m. / 5,339 sq.ft. (includes voids and PES)

Basement 2nd Storey 3rd Storey

1 5 m

Four-Bedroom Villa 466 sq.m. / 5,016 sq.ft. (includes voids and PES)

Basement 2nd Storey 3rd Storey