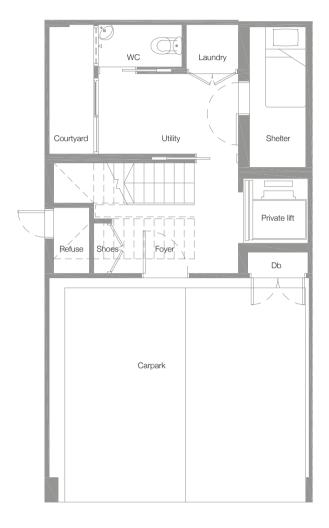

Four-Bedroom Villa 466 sq.m. / 5,016 sq.ft. (includes voids and PES)

Basement 2nd Storey 3rd Storey

5 m

Four-Bedroom Villa 492 sq.m. / 5,296 sq.ft. (includes voids and PES)

Basement 2nd Storey 3rd Storey

Four-Bedroom Villa 495 sq.m. / 5,328 sq.ft. (includes voids and PES)

Basement 2nd Storey 3rd Storey

Four-Bedroom Villa 484 sq.m. / 5,210 sq.ft. (includes voids and PES)

Basement 1st Storey

2nd Storey 3rd Storey

) 1 5 m

Four-Bedroom Villa 466 sq.m. / 5,016 sq.ft. (includes voids and PES)

Basement 2nd Storey 3rd Storey

Four-Bedroom Villa 466 sq.m. / 5,016 sq.ft. (includes voids and PES)

Basement 2nd Storey 3rd Storey

Four-Bedroom Villa 484 sq.m. / 5,210 sq.ft. (includes voids and PES)

Basement 2nd Storey 3rd Storey

) 1 5 m

Four-Bedroom Villa 466 sq.m. / 5,016 sq.ft. (includes voids and PES)

Basement 2nd Storey 3rd Storey

Four-Bedroom Villa 466 sq.m. / 5,016 sq.ft. (includes voids and PES)

Basement 2nd Storey 3rd Storey

Four-Bedroom Villa 496 sq.m. / 5,339 sq.ft. (includes voids and PES)

Basement 2nd Storey 3rd Storey

1 5 m

Four-Bedroom Villa 466 sq.m. / 5,016 sq.ft. (includes voids and PES)

Basement 2nd Storey 3rd Storey

Four-Bedroom Villa 493 sq.m. / 5,307 sq.ft. (includes voids and PES)

Basement 2nd Storey 3rd Storey

Four-Bedroom Villa 510 sq.m. / 5,490 sq.ft. (includes voids and PES)

Basement 2nd Storey 2nd Storey

Four-Bedroom Villa 497 sq.m. / 5,350 sq.ft. (includes voids and PES)

Basement 2nd Storey 3rd Storey

Four-Bedroom Villa 570 sq.m. / 6,135 sq.ft. (includes voids and PES)

Basement 2nd Storey 3rd Storey

Four-Bedroom Villa 510 sq.m. / 5,490 sq.ft. (includes voids and PES)

Basement 2nd Storey 3rd Storey

Four-Bedroom Villa 498 sq.m. or 5,360 sq.ft. (includes voids and PES)

Basement 2nd Storey 2nd Storey

Four-Bedroom Villa 533 sq.m. / 5,737 sq.ft. (includes voids and PES)

Basement 2nd Storey 3rd Storey

Four-Bedroom Villa 501 sq.m. / 5,393 sq.ft. (includes voids and PES)

Basement 2nd Storey 3rd Storey

Bedroom 2

) 1 5 m

Four-Bedroom Villa 479 sq.m. / 5,156 sq.ft. (includes voids and PES)

Basement 2nd Storey 3rd Storey

Four-Bedroom Villa 534 sq.m. / 5,748 sq.ft. (includes voids and PES)

Basement 2nd Storey 3rd Storey