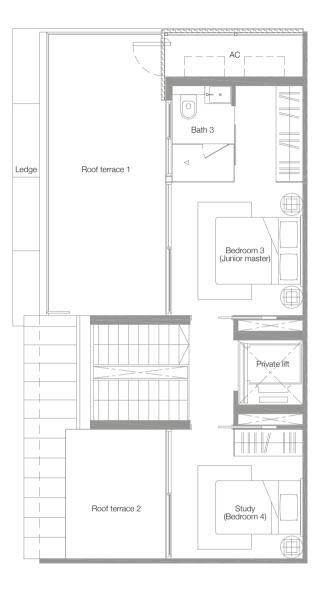

Four-Bedroom Villa 466 sq.m. / 5,016 sq.ft. (includes voids and PES)

Basement 2nd Storey 3rd Storey

5 m

Four-Bedroom Villa 492 sq.m. / 5,296 sq.ft. (includes voids and PES)

Basement 2nd Storey 3rd Storey

Four-Bedroom Villa 495 sq.m. / 5,328 sq.ft. (includes voids and PES)

Basement 2nd Storey 3rd Storey

Four-Bedroom Villa 484 sq.m. / 5,210 sq.ft. (includes voids and PES)

Basement 1st Storey

2nd Storey 3rd Storey

) 1 5 m

Four-Bedroom Villa 466 sq.m. / 5,016 sq.ft. (includes voids and PES)

Basement 2nd Storey 3rd Storey

Four-Bedroom Villa 466 sq.m. / 5,016 sq.ft. (includes voids and PES)

Basement 2nd Storey 3rd Storey

Four-Bedroom Villa 484 sq.m. / 5,210 sq.ft. (includes voids and PES)

Basement 2nd Storey 3rd Storey

) 1 5 m

Four-Bedroom Villa 466 sq.m. / 5,016 sq.ft. (includes voids and PES)

Basement 2nd Storey 3rd Storey

Four-Bedroom Villa 466 sq.m. / 5,016 sq.ft. (includes voids and PES)

Basement 2nd Storey 3rd Storey

Four-Bedroom Villa 496 sq.m. / 5,339 sq.ft. (includes voids and PES)

Basement 2nd Storey 3rd Storey

1 5 m

Four-Bedroom Villa 466 sq.m. / 5,016 sq.ft. (includes voids and PES)

Basement 2nd Storey 3rd Storey