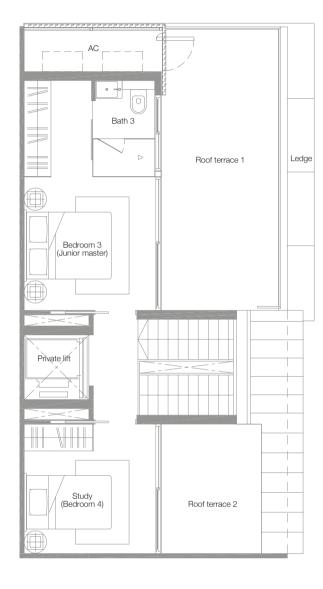

Four-Bedroom Villa 466 sq.m. / 5,016 sq.ft. (includes voids and PES)

Basement 2nd Storey 3rd Storey

5 m

Four-Bedroom Villa 492 sq.m. / 5,296 sq.ft. (includes voids and PES)

Basement 2nd Storey 3rd Storey

Four-Bedroom Villa 495 sq.m. / 5,328 sq.ft. (includes voids and PES)

Basement 2nd Storey 3rd Storey

Four-Bedroom Villa 484 sq.m. / 5,210 sq.ft. (includes voids and PES)

Basement 1st Storey

2nd Storey 3rd Storey

) 1 5 m

Four-Bedroom Villa 466 sq.m. / 5,016 sq.ft. (includes voids and PES)

Basement 2nd Storey 3rd Storey

Four-Bedroom Villa 466 sq.m. / 5,016 sq.ft. (includes voids and PES)

Basement 2nd Storey 3rd Storey

Four-Bedroom Villa 484 sq.m. / 5,210 sq.ft. (includes voids and PES)

Basement 2nd Storey 3rd Storey

) 1 5 m

Four-Bedroom Villa 466 sq.m. / 5,016 sq.ft. (includes voids and PES)

Basement 2nd Storey 3rd Storey

Four-Bedroom Villa 466 sq.m. / 5,016 sq.ft. (includes voids and PES)

Basement 2nd Storey 3rd Storey

Four-Bedroom Villa 496 sq.m. / 5,339 sq.ft. (includes voids and PES)

Basement 2nd Storey 3rd Storey

1 5 m

Four-Bedroom Villa 466 sq.m. / 5,016 sq.ft. (includes voids and PES)

Basement 2nd Storey 3rd Storey