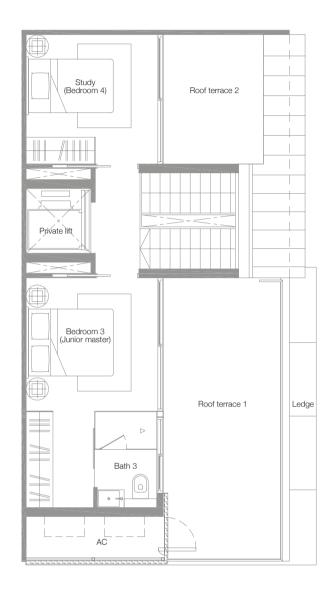

Four-Bedroom Villa 466 sq.m. / 5,016 sq.ft. (includes voids and PES)

Basement 2nd Storey 3rd Storey

5 m

Four-Bedroom Villa 492 sq.m. / 5,296 sq.ft. (includes voids and PES)

Basement 2nd Storey 3rd Storey

Four-Bedroom Villa 495 sq.m. / 5,328 sq.ft. (includes voids and PES)

Basement 2nd Storey 3rd Storey

Four-Bedroom Villa 484 sq.m. / 5,210 sq.ft. (includes voids and PES)

Basement 1st Storey

2nd Storey 3rd Storey

) 1 5 m

Four-Bedroom Villa 466 sq.m. / 5,016 sq.ft. (includes voids and PES)

Basement 2nd Storey 3rd Storey

Four-Bedroom Villa 466 sq.m. / 5,016 sq.ft. (includes voids and PES)

Basement 2nd Storey 3rd Storey

Four-Bedroom Villa 484 sq.m. / 5,210 sq.ft. (includes voids and PES)

Basement 2nd Storey 3rd Storey

) 1 5 m

Four-Bedroom Villa 466 sq.m. / 5,016 sq.ft. (includes voids and PES)

Basement 2nd Storey 3rd Storey

Four-Bedroom Villa 466 sq.m. / 5,016 sq.ft. (includes voids and PES)

Basement 2nd Storey 3rd Storey

Four-Bedroom Villa 496 sq.m. / 5,339 sq.ft. (includes voids and PES)

Basement 2nd Storey 3rd Storey

1 5 m

Four-Bedroom Villa 466 sq.m. / 5,016 sq.ft. (includes voids and PES)

Basement 2nd Storey 3rd Storey