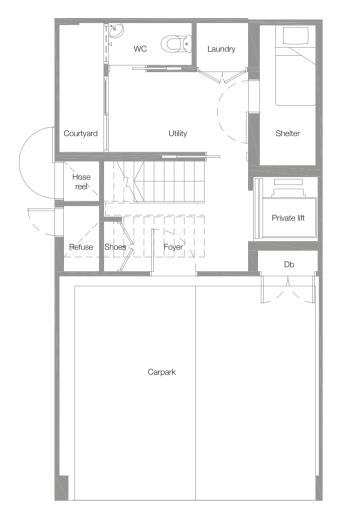

oids and PES)









Basement 2nd Storey 3rd Storey



Four-Bedroom Villa 493 sq.m. / 5,307 sq.ft. (includes voids and PES)









Basement 2nd Storey 3rd Storey



Four-Bedroom Villa 510 sq.m. / 5,490 sq.ft. (includes voids and PES)









Basement 2nd Storey 2nd Storey



Four-Bedroom Villa 497 sq.m. / 5,350 sq.ft. (includes voids and PES)









Basement 2nd Storey 3rd Storey



Four-Bedroom Villa 570 sq.m. / 6,135 sq.ft. (includes voids and PES)









Basement 2nd Storey 3rd Storey



Four-Bedroom Villa 510 sq.m. / 5,490 sq.ft. (includes voids and PES)









Basement 2nd Storey 3rd Storey



Four-Bedroom Villa 498 sq.m. or 5,360 sq.ft. (includes voids and PES)









Basement 2nd Storey 2nd Storey



Four-Bedroom Villa 533 sq.m. / 5,737 sq.ft. (includes voids and PES)









Basement 2nd Storey 3rd Storey



Four-Bedroom Villa 501 sq.m. / 5,393 sq.ft. (includes voids and PES)







Basement 2nd Storey 3rd Storey

Bedroom 2



) 1 5 m

Four-Bedroom Villa 479 sq.m. / 5,156 sq.ft. (includes voids and PES)









Basement 2nd Storey 3rd Storey



Four-Bedroom Villa 534 sq.m. / 5,748 sq.ft. (includes voids and PES)









Basement 2nd Storey 3rd Storey