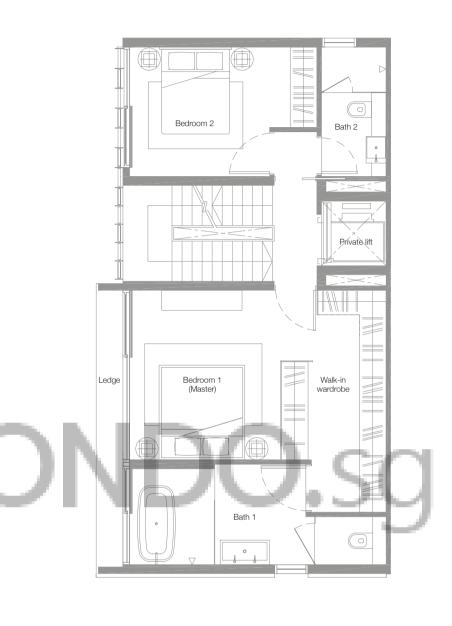

Four-Bedroom Villa 466 sq.m. / 5,016 sq.ft. (includes voids and PES)

Basement 2nd Storey 3rd Storey

5 m

Four-Bedroom Villa 492 sq.m. / 5,296 sq.ft. (includes voids and PES)

Basement 2nd Storey 3rd Storey

Four-Bedroom Villa 495 sq.m. / 5,328 sq.ft. (includes voids and PES)

Basement 2nd Storey 3rd Storey

Four-Bedroom Villa 484 sq.m. / 5,210 sq.ft. (includes voids and PES)

Basement 1st Storey

2nd Storey 3rd Storey

) 1 5 m

Four-Bedroom Villa 466 sq.m. / 5,016 sq.ft. (includes voids and PES)

Basement 2nd Storey 3rd Storey

Four-Bedroom Villa 466 sq.m. / 5,016 sq.ft. (includes voids and PES)

Basement 2nd Storey 3rd Storey

Four-Bedroom Villa 484 sq.m. / 5,210 sq.ft. (includes voids and PES)

Basement 2nd Storey 3rd Storey

) 1 5 m

Four-Bedroom Villa 466 sq.m. / 5,016 sq.ft. (includes voids and PES)

Basement 2nd Storey 3rd Storey

Four-Bedroom Villa 466 sq.m. / 5,016 sq.ft. (includes voids and PES)

Basement 2nd Storey 3rd Storey

Four-Bedroom Villa 496 sq.m. / 5,339 sq.ft. (includes voids and PES)

Basement 2nd Storey 3rd Storey

1 5 m

Four-Bedroom Villa 466 sq.m. / 5,016 sq.ft. (includes voids and PES)

Basement 2nd Storey 3rd Storey