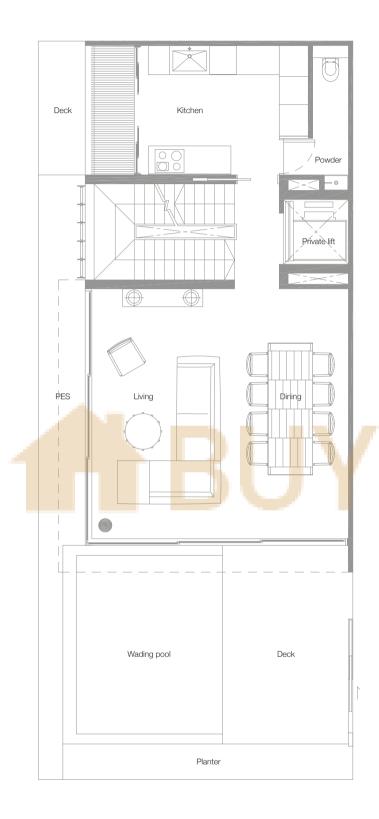

Four-Bedroom Villa 466 sq.m. / 5,016 sq.ft. (includes voids and PES)

Basement 2nd Storey 3rd Storey

5 m

Four-Bedroom Villa 492 sq.m. / 5,296 sq.ft. (includes voids and PES)

Basement 2nd Storey 3rd Storey

Four-Bedroom Villa 495 sq.m. / 5,328 sq.ft. (includes voids and PES)

Basement 2nd Storey 3rd Storey

Four-Bedroom Villa 484 sq.m. / 5,210 sq.ft. (includes voids and PES)

Basement 1st Storey

2nd Storey 3rd Storey

) 1 5 m

Four-Bedroom Villa 466 sq.m. / 5,016 sq.ft. (includes voids and PES)

Basement 2nd Storey 3rd Storey

Four-Bedroom Villa 466 sq.m. / 5,016 sq.ft. (includes voids and PES)

Basement 2nd Storey 3rd Storey

Four-Bedroom Villa 484 sq.m. / 5,210 sq.ft. (includes voids and PES)

Basement 2nd Storey 3rd Storey

) 1 5 m

Four-Bedroom Villa 466 sq.m. / 5,016 sq.ft. (includes voids and PES)

Basement 2nd Storey 3rd Storey

Four-Bedroom Villa 466 sq.m. / 5,016 sq.ft. (includes voids and PES)

Basement 2nd Storey 3rd Storey

Four-Bedroom Villa 496 sq.m. / 5,339 sq.ft. (includes voids and PES)

Basement 2nd Storey 3rd Storey

1 5 m

Four-Bedroom Villa 466 sq.m. / 5,016 sq.ft. (includes voids and PES)

Basement 2nd Storey 3rd Storey