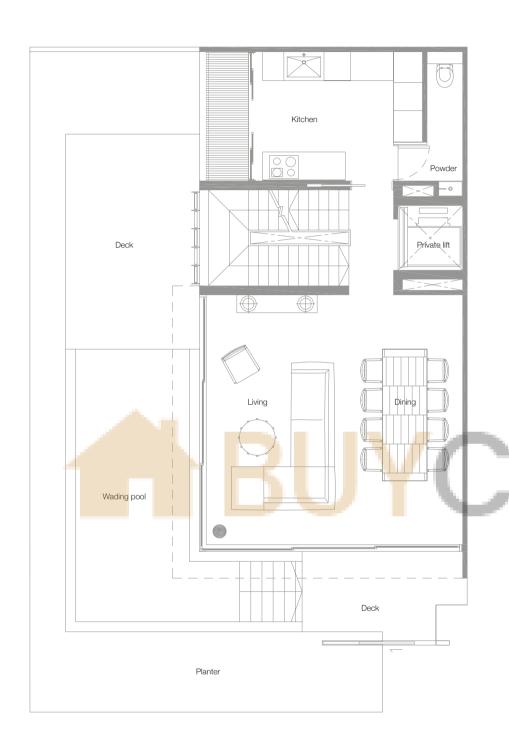

Four-Bedroom Villa 466 sq.m. / 5,016 sq.ft. (includes voids and PES)

Basement 2nd Storey 3rd Storey

5 m

Four-Bedroom Villa 492 sq.m. / 5,296 sq.ft. (includes voids and PES)

Basement 2nd Storey 3rd Storey

Four-Bedroom Villa 495 sq.m. / 5,328 sq.ft. (includes voids and PES)

Basement 2nd Storey 3rd Storey

Four-Bedroom Villa 484 sq.m. / 5,210 sq.ft. (includes voids and PES)

Basement 1st Storey

2nd Storey 3rd Storey

) 1 5 m

Four-Bedroom Villa 466 sq.m. / 5,016 sq.ft. (includes voids and PES)

Basement 2nd Storey 3rd Storey

Four-Bedroom Villa 466 sq.m. / 5,016 sq.ft. (includes voids and PES)

Basement 2nd Storey 3rd Storey

Four-Bedroom Villa 484 sq.m. / 5,210 sq.ft. (includes voids and PES)

Basement 2nd Storey 3rd Storey

) 1 5 m

Four-Bedroom Villa 466 sq.m. / 5,016 sq.ft. (includes voids and PES)

Basement 2nd Storey 3rd Storey

Four-Bedroom Villa 466 sq.m. / 5,016 sq.ft. (includes voids and PES)

Basement 2nd Storey 3rd Storey

Four-Bedroom Villa 496 sq.m. / 5,339 sq.ft. (includes voids and PES)

Basement 2nd Storey 3rd Storey

1 5 m

Four-Bedroom Villa 466 sq.m. / 5,016 sq.ft. (includes voids and PES)

Basement 2nd Storey 3rd Storey

Four-Bedroom Villa 493 sq.m. / 5,307 sq.ft. (includes voids and PES)

Basement 2nd Storey 3rd Storey

Four-Bedroom Villa 510 sq.m. / 5,490 sq.ft. (includes voids and PES)

Basement 2nd Storey 2nd Storey

Four-Bedroom Villa 497 sq.m. / 5,350 sq.ft. (includes voids and PES)

Basement 2nd Storey 3rd Storey

Four-Bedroom Villa 570 sq.m. / 6,135 sq.ft. (includes voids and PES)

Basement 2nd Storey 3rd Storey

Four-Bedroom Villa 510 sq.m. / 5,490 sq.ft. (includes voids and PES)

Basement 2nd Storey 3rd Storey

Four-Bedroom Villa 498 sq.m. or 5,360 sq.ft. (includes voids and PES)

Basement 2nd Storey 2nd Storey

Four-Bedroom Villa 533 sq.m. / 5,737 sq.ft. (includes voids and PES)

Basement 2nd Storey 3rd Storey

Four-Bedroom Villa 501 sq.m. / 5,393 sq.ft. (includes voids and PES)

Basement 2nd Storey 3rd Storey

Bedroom 2

) 1 5 m

Four-Bedroom Villa 479 sq.m. / 5,156 sq.ft. (includes voids and PES)

Basement 2nd Storey 3rd Storey

Four-Bedroom Villa 534 sq.m. / 5,748 sq.ft. (includes voids and PES)

Basement 2nd Storey 3rd Storey