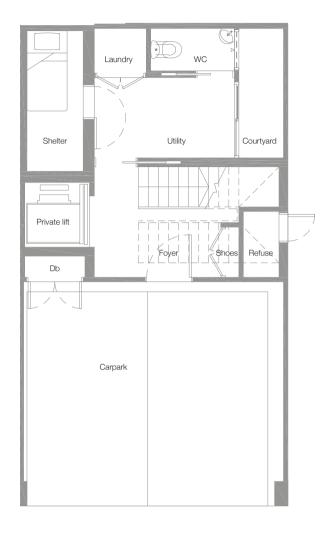

Four-Bedroom Villa 466 sq.m. / 5,016 sq.ft. (includes voids and PES)

Basement 2nd Storey 3rd Storey

5 m

Four-Bedroom Villa 492 sq.m. / 5,296 sq.ft. (includes voids and PES)

Basement 2nd Storey 3rd Storey

Four-Bedroom Villa 495 sq.m. / 5,328 sq.ft. (includes voids and PES)

Basement 2nd Storey 3rd Storey

Four-Bedroom Villa 484 sq.m. / 5,210 sq.ft. (includes voids and PES)

Basement 1st Storey

2nd Storey 3rd Storey

) 1 5 m

Four-Bedroom Villa 466 sq.m. / 5,016 sq.ft. (includes voids and PES)

Basement 2nd Storey 3rd Storey

Four-Bedroom Villa 466 sq.m. / 5,016 sq.ft. (includes voids and PES)

Basement 2nd Storey 3rd Storey

Four-Bedroom Villa 484 sq.m. / 5,210 sq.ft. (includes voids and PES)

Basement 2nd Storey 3rd Storey

) 1 5 m

Four-Bedroom Villa 466 sq.m. / 5,016 sq.ft. (includes voids and PES)

Basement 2nd Storey 3rd Storey

Four-Bedroom Villa 466 sq.m. / 5,016 sq.ft. (includes voids and PES)

Basement 2nd Storey 3rd Storey

Four-Bedroom Villa 496 sq.m. / 5,339 sq.ft. (includes voids and PES)

Basement 2nd Storey 3rd Storey

1 5 m

Four-Bedroom Villa 466 sq.m. / 5,016 sq.ft. (includes voids and PES)

Basement 2nd Storey 3rd Storey