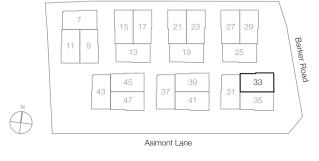

Four-Bedroom Villa 466 sq.m. / 5,016 sq.ft. (includes voids and PES)

Basement 2nd Storey 3rd Storey

5 m

Four-Bedroom Villa 492 sq.m. / 5,296 sq.ft. (includes voids and PES)

Basement 2nd Storey 3rd Storey

Four-Bedroom Villa 495 sq.m. / 5,328 sq.ft. (includes voids and PES)

Basement 2nd Storey 3rd Storey

Four-Bedroom Villa 484 sq.m. / 5,210 sq.ft. (includes voids and PES)

Basement 1st Storey

2nd Storey 3rd Storey

) 1 5 m

Four-Bedroom Villa 466 sq.m. / 5,016 sq.ft. (includes voids and PES)

Basement 2nd Storey 3rd Storey

Four-Bedroom Villa 466 sq.m. / 5,016 sq.ft. (includes voids and PES)

Basement 2nd Storey 3rd Storey

Four-Bedroom Villa 484 sq.m. / 5,210 sq.ft. (includes voids and PES)

Basement 2nd Storey 3rd Storey

) 1 5 m

Four-Bedroom Villa 466 sq.m. / 5,016 sq.ft. (includes voids and PES)

Basement 2nd Storey 3rd Storey

Four-Bedroom Villa 466 sq.m. / 5,016 sq.ft. (includes voids and PES)

Basement 2nd Storey 3rd Storey

Four-Bedroom Villa 496 sq.m. / 5,339 sq.ft. (includes voids and PES)

Basement 2nd Storey 3rd Storey

1 5 m

Four-Bedroom Villa 466 sq.m. / 5,016 sq.ft. (includes voids and PES)

Basement 2nd Storey 3rd Storey

Four-Bedroom Villa 493 sq.m. / 5,307 sq.ft. (includes voids and PES)

Basement 2nd Storey 3rd Storey

Four-Bedroom Villa 510 sq.m. / 5,490 sq.ft. (includes voids and PES)

Basement 2nd Storey 2nd Storey

Four-Bedroom Villa 497 sq.m. / 5,350 sq.ft. (includes voids and PES)

Basement 2nd Storey 3rd Storey

Four-Bedroom Villa 570 sq.m. / 6,135 sq.ft. (includes voids and PES)

Basement 2nd Storey 3rd Storey

Four-Bedroom Villa 510 sq.m. / 5,490 sq.ft. (includes voids and PES)

Basement 2nd Storey 3rd Storey

Four-Bedroom Villa 498 sq.m. or 5,360 sq.ft. (includes voids and PES)

Basement 2nd Storey 2nd Storey

Four-Bedroom Villa 533 sq.m. / 5,737 sq.ft. (includes voids and PES)

Basement 2nd Storey 3rd Storey

Four-Bedroom Villa 501 sq.m. / 5,393 sq.ft. (includes voids and PES)

Basement 2nd Storey 3rd Storey

Bedroom 2

) 1 5 m

Four-Bedroom Villa 479 sq.m. / 5,156 sq.ft. (includes voids and PES)

Basement 2nd Storey 3rd Storey

Four-Bedroom Villa 534 sq.m. / 5,748 sq.ft. (includes voids and PES)

Basement 2nd Storey 3rd Storey