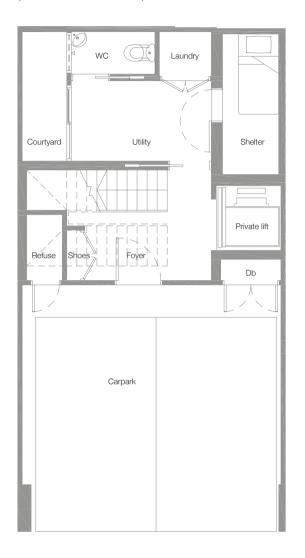

Four-Bedroom Villa 466 sq.m. / 5,016 sq.ft. (includes voids and PES)

Basement 2nd Storey 3rd Storey

5 m

Four-Bedroom Villa 492 sq.m. / 5,296 sq.ft. (includes voids and PES)

Basement 2nd Storey 3rd Storey

Four-Bedroom Villa 495 sq.m. / 5,328 sq.ft. (includes voids and PES)

Basement 2nd Storey 3rd Storey

Four-Bedroom Villa 484 sq.m. / 5,210 sq.ft. (includes voids and PES)

Basement 1st Storey

2nd Storey 3rd Storey

) 1 5 m

Four-Bedroom Villa 466 sq.m. / 5,016 sq.ft. (includes voids and PES)

Basement 2nd Storey 3rd Storey

Four-Bedroom Villa 466 sq.m. / 5,016 sq.ft. (includes voids and PES)

Basement 2nd Storey 3rd Storey

Four-Bedroom Villa 484 sq.m. / 5,210 sq.ft. (includes voids and PES)

Basement 2nd Storey 3rd Storey

) 1 5 m

Four-Bedroom Villa 466 sq.m. / 5,016 sq.ft. (includes voids and PES)

Basement 2nd Storey 3rd Storey

Four-Bedroom Villa 466 sq.m. / 5,016 sq.ft. (includes voids and PES)

Basement 2nd Storey 3rd Storey

Four-Bedroom Villa 496 sq.m. / 5,339 sq.ft. (includes voids and PES)

Basement 2nd Storey 3rd Storey

1 5 m

Four-Bedroom Villa 466 sq.m. / 5,016 sq.ft. (includes voids and PES)

Basement 2nd Storey 3rd Storey