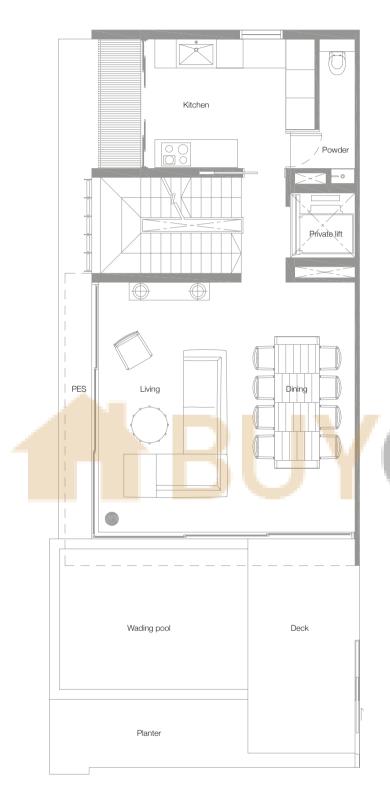

Four-Bedroom Villa 466 sq.m. / 5,016 sq.ft. (includes voids and PES)

Basement 2nd Storey 3rd Storey

5 m

Four-Bedroom Villa 492 sq.m. / 5,296 sq.ft. (includes voids and PES)

Basement 2nd Storey 3rd Storey

Four-Bedroom Villa 495 sq.m. / 5,328 sq.ft. (includes voids and PES)

Basement 2nd Storey 3rd Storey

Four-Bedroom Villa 484 sq.m. / 5,210 sq.ft. (includes voids and PES)

Basement 1st Storey

2nd Storey 3rd Storey

) 1 5 m

Four-Bedroom Villa 466 sq.m. / 5,016 sq.ft. (includes voids and PES)

Basement 2nd Storey 3rd Storey

Four-Bedroom Villa 466 sq.m. / 5,016 sq.ft. (includes voids and PES)

Basement 2nd Storey 3rd Storey

Four-Bedroom Villa 484 sq.m. / 5,210 sq.ft. (includes voids and PES)

Basement 2nd Storey 3rd Storey

) 1 5 m

Four-Bedroom Villa 466 sq.m. / 5,016 sq.ft. (includes voids and PES)

Basement 2nd Storey 3rd Storey

Four-Bedroom Villa 466 sq.m. / 5,016 sq.ft. (includes voids and PES)

Basement 2nd Storey 3rd Storey

Four-Bedroom Villa 496 sq.m. / 5,339 sq.ft. (includes voids and PES)

Basement 2nd Storey 3rd Storey

1 5 m

Four-Bedroom Villa 466 sq.m. / 5,016 sq.ft. (includes voids and PES)

Basement 2nd Storey 3rd Storey