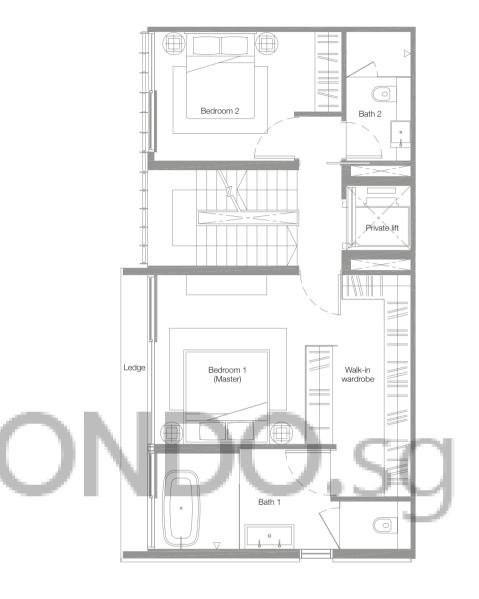

Four-Bedroom Villa 466 sq.m. / 5,016 sq.ft. (includes voids and PES)

Basement 2nd Storey 3rd Storey

5 m

Four-Bedroom Villa 492 sq.m. / 5,296 sq.ft. (includes voids and PES)

Basement 2nd Storey 3rd Storey

Four-Bedroom Villa 495 sq.m. / 5,328 sq.ft. (includes voids and PES)