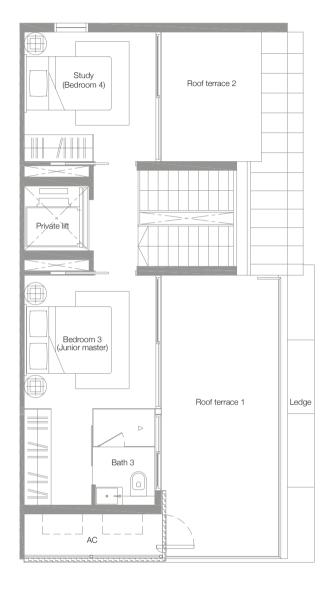

Four-Bedroom Villa 466 sq.m. / 5,016 sq.ft. (includes voids and PES)

Basement 2nd Storey 3rd Storey

5 m

Four-Bedroom Villa 492 sq.m. / 5,296 sq.ft. (includes voids and PES)

Basement 2nd Storey 3rd Storey

Four-Bedroom Villa 495 sq.m. / 5,328 sq.ft. (includes voids and PES)

Basement 2nd Storey 3rd Storey

Four-Bedroom Villa 484 sq.m. / 5,210 sq.ft. (includes voids and PES)

Basement 1st Storey

2nd Storey 3rd Storey

) 1 5 m

Four-Bedroom Villa 466 sq.m. / 5,016 sq.ft. (includes voids and PES)

Basement 2nd Storey 3rd Storey

Four-Bedroom Villa 466 sq.m. / 5,016 sq.ft. (includes voids and PES)

Basement 2nd Storey 3rd Storey

Four-Bedroom Villa 484 sq.m. / 5,210 sq.ft. (includes voids and PES)

Basement 2nd Storey 3rd Storey

) 1 5 m

Four-Bedroom Villa 466 sq.m. / 5,016 sq.ft. (includes voids and PES)

Basement 2nd Storey 3rd Storey

Four-Bedroom Villa 466 sq.m. / 5,016 sq.ft. (includes voids and PES)

Basement 2nd Storey 3rd Storey

Four-Bedroom Villa 496 sq.m. / 5,339 sq.ft. (includes voids and PES)

Basement 2nd Storey 3rd Storey

1 5 m

Four-Bedroom Villa 466 sq.m. / 5,016 sq.ft. (includes voids and PES)

Basement 2nd Storey 3rd Storey