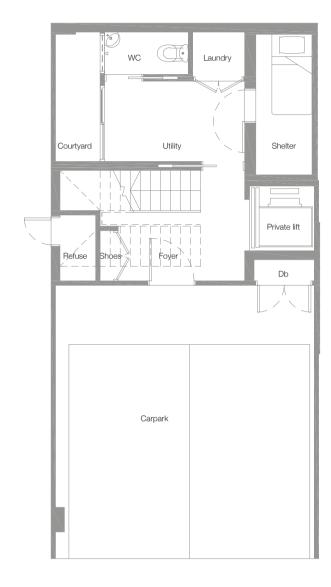

Basement 2nd Storey 3rd Storey

Four-Bedroom Villa 484 sq.m. / 5,210 sq.ft. (includes voids and PES)

Basement 1st Storey

2nd Storey 3rd Storey

) 1 5 m

Four-Bedroom Villa 466 sq.m. / 5,016 sq.ft. (includes voids and PES)

Basement 2nd Storey 3rd Storey

Four-Bedroom Villa 466 sq.m. / 5,016 sq.ft. (includes voids and PES)

Basement 2nd Storey 3rd Storey

Four-Bedroom Villa 484 sq.m. / 5,210 sq.ft. (includes voids and PES)

Basement 2nd Storey 3rd Storey

) 1 5 m

Four-Bedroom Villa 466 sq.m. / 5,016 sq.ft. (includes voids and PES)

Basement 2nd Storey 3rd Storey

Four-Bedroom Villa 466 sq.m. / 5,016 sq.ft. (includes voids and PES)

Basement 2nd Storey 3rd Storey

Four-Bedroom Villa 496 sq.m. / 5,339 sq.ft. (includes voids and PES)

Basement 2nd Storey 3rd Storey

1 5 m

Four-Bedroom Villa 466 sq.m. / 5,016 sq.ft. (includes voids and PES)

Basement 2nd Storey 3rd Storey