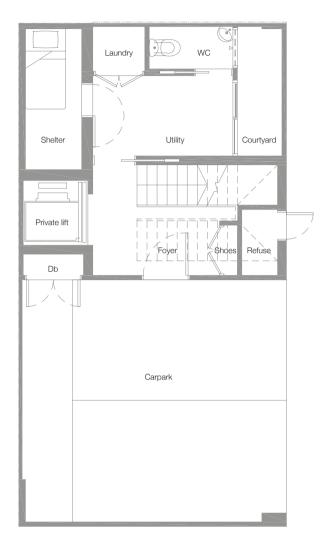

Four-Bedroom Villa 466 sq.m. / 5,016 sq.ft. (includes voids and PES)

Basement 2nd Storey 3rd Storey

5 m

Four-Bedroom Villa 492 sq.m. / 5,296 sq.ft. (includes voids and PES)

Basement 2nd Storey 3rd Storey

Four-Bedroom Villa 495 sq.m. / 5,328 sq.ft. (includes voids and PES)

Basement 2nd Storey 3rd Storey

Four-Bedroom Villa 484 sq.m. / 5,210 sq.ft. (includes voids and PES)

Basement 1st Storey

2nd Storey 3rd Storey

) 1 5 m

Four-Bedroom Villa 466 sq.m. / 5,016 sq.ft. (includes voids and PES)

Basement 2nd Storey 3rd Storey

Four-Bedroom Villa 466 sq.m. / 5,016 sq.ft. (includes voids and PES)

Basement 2nd Storey 3rd Storey

Four-Bedroom Villa 484 sq.m. / 5,210 sq.ft. (includes voids and PES)

Basement 2nd Storey 3rd Storey

) 1 5 m

Four-Bedroom Villa 466 sq.m. / 5,016 sq.ft. (includes voids and PES)

Basement 2nd Storey 3rd Storey

Four-Bedroom Villa 466 sq.m. / 5,016 sq.ft. (includes voids and PES)

Basement 2nd Storey 3rd Storey

Four-Bedroom Villa 496 sq.m. / 5,339 sq.ft. (includes voids and PES)

Basement 2nd Storey 3rd Storey

1 5 m

Four-Bedroom Villa 466 sq.m. / 5,016 sq.ft. (includes voids and PES)

Basement 2nd Storey 3rd Storey