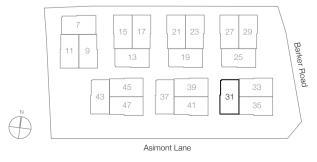

Four-Bedroom Villa 466 sq.m. / 5,016 sq.ft. (includes voids and PES)

Basement 2nd Storey 3rd Storey

5 m

Four-Bedroom Villa 492 sq.m. / 5,296 sq.ft. (includes voids and PES)

Basement 2nd Storey 3rd Storey

Four-Bedroom Villa 495 sq.m. / 5,328 sq.ft. (includes voids and PES)

Basement 2nd Storey 3rd Storey

Four-Bedroom Villa 484 sq.m. / 5,210 sq.ft. (includes voids and PES)

Basement 1st Storey

2nd Storey 3rd Storey

) 1 5 m

Four-Bedroom Villa 466 sq.m. / 5,016 sq.ft. (includes voids and PES)

Basement 2nd Storey 3rd Storey

Four-Bedroom Villa 466 sq.m. / 5,016 sq.ft. (includes voids and PES)

Basement 2nd Storey 3rd Storey

Four-Bedroom Villa 484 sq.m. / 5,210 sq.ft. (includes voids and PES)

Basement 2nd Storey 3rd Storey

) 1 5 m

Four-Bedroom Villa 466 sq.m. / 5,016 sq.ft. (includes voids and PES)

Basement 2nd Storey 3rd Storey

Four-Bedroom Villa 466 sq.m. / 5,016 sq.ft. (includes voids and PES)

Basement 2nd Storey 3rd Storey

Four-Bedroom Villa 496 sq.m. / 5,339 sq.ft. (includes voids and PES)

Basement 2nd Storey 3rd Storey

1 5 m

Four-Bedroom Villa 466 sq.m. / 5,016 sq.ft. (includes voids and PES)

Basement 2nd Storey 3rd Storey