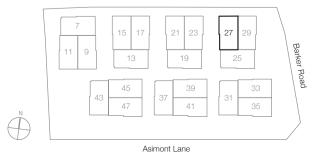

Four-Bedroom Villa 466 sq.m. / 5,016 sq.ft. (includes voids and PES)









Basement 2nd Storey 3rd Storey



Four-Bedroom Villa 466 sq.m. / 5,016 sq.ft. (includes voids and PES)









Basement 2nd Storey 3rd Storey



Four-Bedroom Villa 484 sq.m. / 5,210 sq.ft. (includes voids and PES)









Basement 2nd Storey 3rd Storey



) 1 5 m

Four-Bedroom Villa 466 sq.m. / 5,016 sq.ft. (includes voids and PES)









Basement 2nd Storey 3rd Storey



Four-Bedroom Villa 466 sq.m. / 5,016 sq.ft. (includes voids and PES)









Basement 2nd Storey 3rd Storey



Four-Bedroom Villa 496 sq.m. / 5,339 sq.ft. (includes voids and PES)









Basement 2nd Storey 3rd Storey



1 5 m

Four-Bedroom Villa 466 sq.m. / 5,016 sq.ft. (includes voids and PES)









Basement 2nd Storey 3rd Storey



Four-Bedroom Villa 493 sq.m. / 5,307 sq.ft. (includes voids and PES)









Basement 2nd Storey 3rd Storey



Four-Bedroom Villa 510 sq.m. / 5,490 sq.ft. (includes voids and PES)









Basement 2nd Storey 2nd Storey



Four-Bedroom Villa 497 sq.m. / 5,350 sq.ft. (includes voids and PES)









Basement 2nd Storey 3rd Storey



Four-Bedroom Villa 570 sq.m. / 6,135 sq.ft. (includes voids and PES)









Basement 2nd Storey 3rd Storey



Four-Bedroom Villa 510 sq.m. / 5,490 sq.ft. (includes voids and PES)









Basement 2nd Storey 3rd Storey



Four-Bedroom Villa 498 sq.m. or 5,360 sq.ft. (includes voids and PES)









Basement 2nd Storey 2nd Storey



Four-Bedroom Villa 533 sq.m. / 5,737 sq.ft. (includes voids and PES)









Basement 2nd Storey 3rd Storey



Four-Bedroom