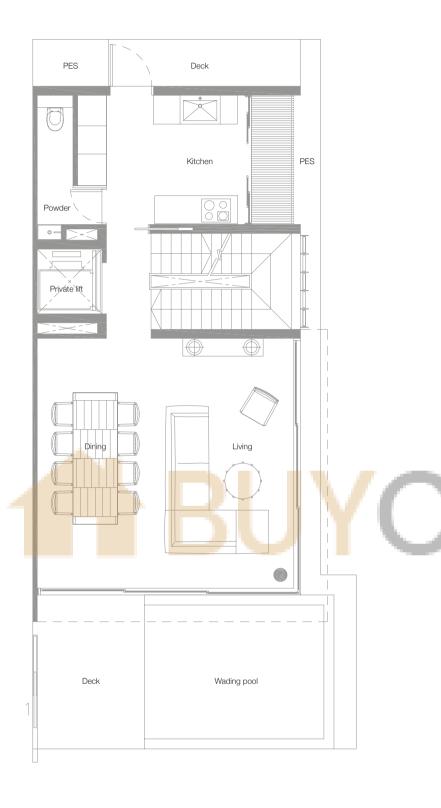

Four-Bedroom Villa 466 sq.m. / 5,016 sq.ft. (includes voids and PES)

Basement 2nd Storey 3rd Storey

5 m

Four-Bedroom Villa 492 sq.m. / 5,296 sq.ft. (includes voids and PES)

Basement 2nd Storey 3rd Storey

Four-Bedroom Villa 495 sq.m. / 5,328 sq.ft. (includes voids and PES)

Basement 2nd Storey 3rd Storey

Four-Bedroom Villa 484 sq.m. / 5,210 sq.ft. (includes voids and PES)

Basement 1st Storey

2nd Storey 3rd Storey

) 1 5 m

Four-Bedroom Villa 466 sq.m. / 5,016 sq.ft. (includes voids and PES)

Basement 2nd Storey 3rd Storey

Four-Bedroom Villa 466 sq.m. / 5,016 sq.ft. (includes voids and PES)

Basement 2nd Storey 3rd Storey

Four-Bedroom Villa 484 sq.m. / 5,210 sq.ft. (includes voids and PES)

Basement 2nd Storey 3rd Storey

) 1 5 m

Four-Bedroom Villa 466 sq.m. / 5,016 sq.ft. (includes voids and PES)

Basement 2nd Storey 3rd Storey

Four-Bedroom Villa 466 sq.m. / 5,016 sq.ft. (includes voids and PES)

Basement 2nd Storey 3rd Storey

Four-Bedroom Villa 496 sq.m. / 5,339 sq.ft. (includes voids and PES)

Basement 2nd Storey 3rd Storey

1 5 m

Four-Bedroom Villa 466 sq.m. / 5,016 sq.ft. (includes voids and PES)

Basement 2nd Storey 3rd Storey