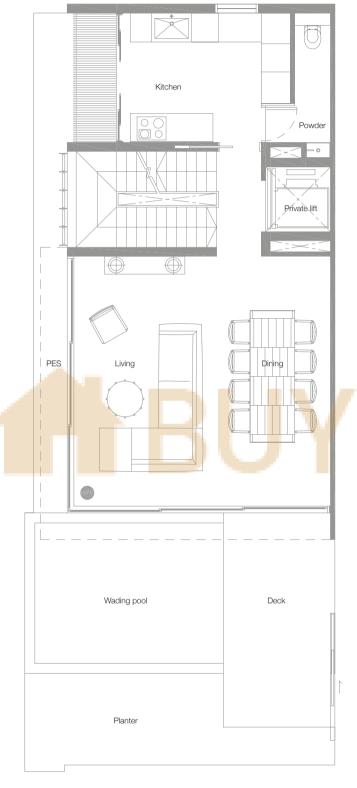

Basement 2nd Storey 3rd Storey

Four-Bedroom Villa 484 sq.m. / 5,210 sq.ft. (includes voids and PES)

Basement 1st Storey

2nd Storey 3rd Storey

) 1 5 m

Four-Bedroom Villa 466 sq.m. / 5,016 sq.ft. (includes voids and PES)

Basement 2nd Storey 3rd Storey

Four-Bedroom Villa 466 sq.m. / 5,016 sq.ft. (includes voids and PES)

Basement 2nd Storey 3rd Storey

Four-Bedroom Villa 484 sq.m. / 5,210 sq.ft. (includes voids and PES)

Basement 2nd Storey 3rd Storey

) 1 5 m

Four-Bedroom Villa 466 sq.m. / 5,016 sq.ft. (includes voids and PES)

Basement 2nd Storey 3rd Storey

Four-Bedroom Villa 466 sq.m. / 5,016 sq.ft. (includes voids and PES)

Basement 2nd Storey 3rd Storey