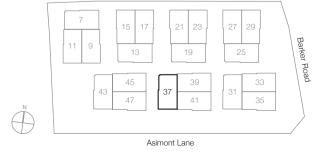

Four-Bedroom Villa 466 sq.m. / 5,016 sq.ft. (includes voids and PES)

Basement 2nd Storey 3rd Storey

5 m

Four-Bedroom Villa 492 sq.m. / 5,296 sq.ft. (includes voids and PES)

Basement 2nd Storey 3rd Storey

Four-Bedroom Villa 495 sq.m. / 5,328 sq.ft. (includes voids and PES)

Basement 2nd Storey 3rd Storey

Four-Bedroom Villa 484 sq.m. / 5,210 sq.ft. (includes voids and PES)

Basement 1st Storey

2nd Storey 3rd Storey

) 1 5 m

Four-Bedroom Villa 466 sq.m. / 5,016 sq.ft. (includes voids and PES)

Basement 2nd Storey 3rd Storey

Four-Bedroom Villa 466 sq.m. / 5,016 sq.ft. (includes voids and PES)

Basement 2nd Storey 3rd Storey

Four-Bedroom Villa 484 sq.m. / 5,210 sq.ft. (includes voids and PES)

Basement 2nd Storey 3rd Storey

) 1 5 m

Four-Bedroom Villa 466 sq.m. / 5,016 sq.ft. (includes voids and PES)

Basement 2nd Storey 3rd Storey

Four-Bedroom Villa 466 sq.m. / 5,016 sq.ft. (includes voids and PES)

Basement 2nd Storey 3rd Storey

Four-Bedroom Villa 496 sq.m. / 5,339 sq.ft. (includes voids and PES)

Basement 2nd Storey 3rd Storey

1 5 m

Four-Bedroom Villa 466 sq.m. / 5,016 sq.ft. (includes voids and PES)

Basement 2nd Storey 3rd Storey

Four-Bedroom Villa 493 sq.m. / 5,307 sq.ft. (includes voids and PES)

Basement 2nd Storey 3rd Storey

Four-Bedroom Villa 510 sq.m. / 5,490 sq.ft. (includes voids and PES)

Basement 2nd Storey 2nd Storey

Four-Bedroom Villa 497 sq.m. / 5,350 sq.ft. (includes voids and PES)

Basement 2nd Storey 3rd Storey

Four-Bedroom Villa 570 sq.m. / 6,135 sq.ft. (includes voids and PES)

Basement 2nd Storey 3rd Storey

Four-Bedroom Villa 510 sq.m. / 5,490 sq.ft. (includes voids and PES)

Basement 2nd Storey 3rd Storey

Four-Bedroom Villa 498 sq.m. or 5,360 sq.ft. (includes voids and PES)

Basement 2nd Storey 2nd Storey

Four-Bedroom Villa 533 sq.m. / 5,737 sq.ft. (includes voids and PES)

Basement 2nd Storey 3rd Storey

Four-Bedroom Villa 501 sq.m. / 5,393 sq.ft. (includes voids and PES)

Basement 2nd Storey 3rd Storey

Bedroom 2

) 1 5 m

Four-Bedroom Villa 479 sq.m. / 5,156 sq.ft. (includes voids and PES)

Basement 2nd Storey 3rd Storey

Four-Bedroom Villa 534 sq.m. / 5,748 sq.ft. (includes voids and PES)

Basement 2nd Storey 3rd Storey