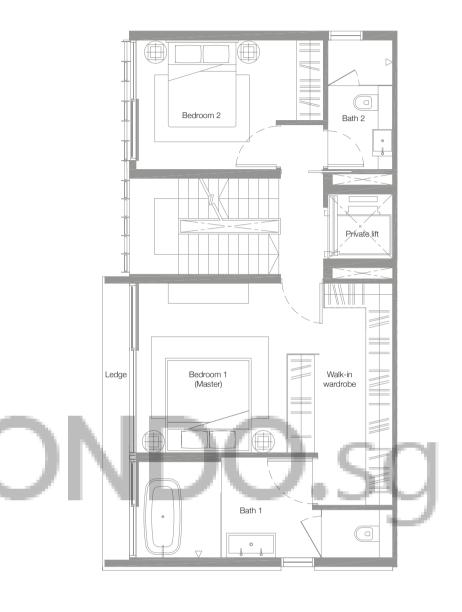

Four-Bedroom Villa 466 sq.m. / 5,016 sq.ft. (includes voids and PES)

Basement 2nd Storey 3rd Storey

5 m

Four-Bedroom Villa 492 sq.m. / 5,296 sq.ft. (includes voids and PES)

Basement 2nd Storey 3rd Storey

Four-Bedroom Villa 495 sq.m. / 5,328 sq.ft. (includes voids and PES)

Basement 2nd Storey 3rd Storey

Four-Bedroom Villa 484 sq.m. / 5,210 sq.ft. (includes voids and PES)

Basement 1st Storey

2nd Storey 3rd Storey

) 1 5 m

Four-Bedroom Villa 466 sq.m. / 5,016 sq.ft. (includes voids and PES)

Basement 2nd Storey 3rd Storey

Four-Bedroom Villa 466 sq.m. / 5,016 sq.ft. (includes voids and PES)

Basement 2nd Storey 3rd Storey

Four-Bedroom Villa 484 sq.m. / 5,210 sq.ft. (includes voids and PES)

Basement 2nd Storey 3rd Storey

) 1 5 m

Four-Bedroom Villa 466 sq.m. / 5,016 sq.ft. (includes voids and PES)

Basement 2nd Storey 3rd Storey

Four-Bedroom Villa 466 sq.m. / 5,016 sq.ft. (includes voids and PES)

Basement 2nd Storey 3rd Storey

Four-Bedroom Villa 496 sq.m. / 5,339 sq.ft. (includes voids and PES)

Basement 2nd Storey 3rd Storey

1 5 m

Four-Bedroom Villa 466 sq.m. / 5,016 sq.ft. (includes voids and PES)

Basement 2nd Storey 3rd Storey