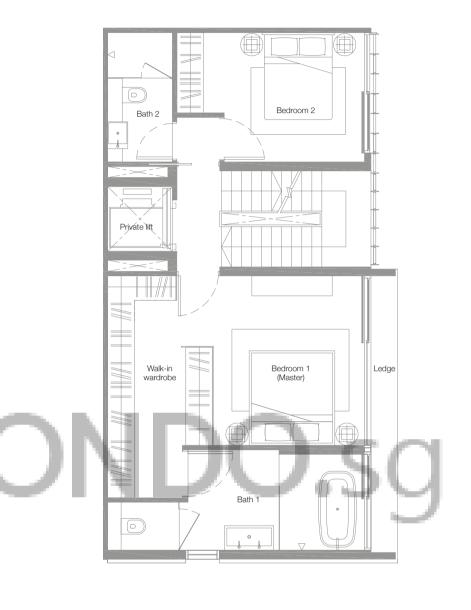

Four-Bedroom Villa 466 sq.m. / 5,016 sq.ft. (includes voids and PES)

Basement 2nd Storey 3rd Storey

5 m

Four-Bedroom Villa 492 sq.m. / 5,296 sq.ft. (includes voids and PES)

Basement 2nd Storey 3rd Storey

Four-Bedroom Villa 495 sq.m. / 5,328 sq.ft. (includes voids and PES)

Basement 2nd Storey 3rd Storey

Four-Bedroom Villa 484 sq.m. / 5,210 sq.ft. (includes voids and PES)

Basement 1st Storey

2nd Storey 3rd Storey

) 1 5 m

Four-Bedroom Villa 466 sq.m. / 5,016 sq.ft. (includes voids and PES)

Basement 2nd Storey 3rd Storey

Four-Bedroom Villa 466 sq.m. / 5,016 sq.ft. (includes voids and PES)

Basement 2nd Storey 3rd Storey

Four-Bedroom Villa 484 sq.m. / 5,210 sq.ft. (includes voids and PES)

Basement 2nd Storey 3rd Storey

) 1 5 m

Four-Bedroom Villa 466 sq.m. / 5,016 sq.ft. (includes voids and PES)

Basement 2nd Storey 3rd Storey

Four-Bedroom Villa 466 sq.m. / 5,016 sq.ft. (includes voids and PES)

Basement 2nd Storey 3rd Storey

Four-Bedroom Villa 496 sq.m. / 5,339 sq.ft. (includes voids and PES)

Basement 2nd Storey 3rd Storey

1 5 m

Four-Bedroom Villa 466 sq.m. / 5,016 sq.ft. (includes voids and PES)

Basement 2nd Storey 3rd Storey