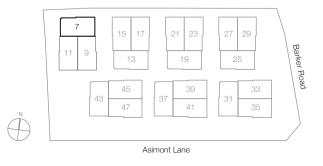

Four-Bedroom Villa 466 sq.m. / 5,016 sq.ft. (includes voids and PES)

Basement 2nd Storey 3rd Storey

5 m

Four-Bedroom Villa 492 sq.m. / 5,296 sq.ft. (includes voids and PES)

Basement 2nd Storey 3rd Storey

Four-Bedroom Villa 495 sq.m. / 5,328 sq.ft. (includes voids and PES)

Basement 2nd Storey 3rd Storey

Four-Bedroom Villa 484 sq.m. / 5,210 sq.ft. (includes voids and PES)

Basement 1st Storey

2nd Storey 3rd Storey

) 1 5 m

Four-Bedroom Villa 466 sq.m. / 5,016 sq.ft. (includes voids and PES)

Basement 2nd Storey 3rd Storey

Four-Bedroom Villa 466 sq.m. / 5,016 sq.ft. (includes voids and PES)

Basement 2nd Storey 3rd Storey

Four-Bedroom Villa 484 sq.m. / 5,210 sq.ft. (includes voids and PES)

Basement 2nd Storey 3rd Storey

) 1 5 m

Four-Bedroom Villa 466 sq.m. / 5,016 sq.ft. (includes voids and PES)

Basement 2nd Storey 3rd Storey

Four-Bedroom Villa 466 sq.m. / 5,016 sq.ft. (includes voids and PES)

Basement 2nd Storey 3rd Storey

Four-Bedroom Villa 496 sq.m. / 5,339 sq.ft. (includes voids and PES)

Basement 2nd Storey 3rd Storey

1 5 m

Four-Bedroom Villa 466 sq.m. / 5,016 sq.ft. (includes voids and PES)

Basement 2nd Storey 3rd Storey